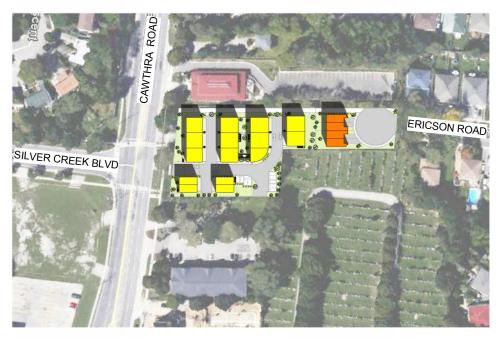

3:12PM DECEMBER 21

11:12AM DECEMBER 21

5:12PM DECEMBER 21

Chamberlain Architect Services Limited

5096 South Service Road Burlington, Ontario L7L 5H4 CANADA

Tel: 905.631.7777 Fax: 905.631.7717

# **CAWTHRA TOWNHOUSE COMPLEX**

3111 & 3123 Cawthra Road, Mississauaga, ON

### **SHADOW STUDY - DECEMBER 21**

| Project number | 115006   |
|----------------|----------|
| Date           | 01/2016  |
| Scale          | 1 : 2500 |
| Drawn by       | Author   |

P1.03