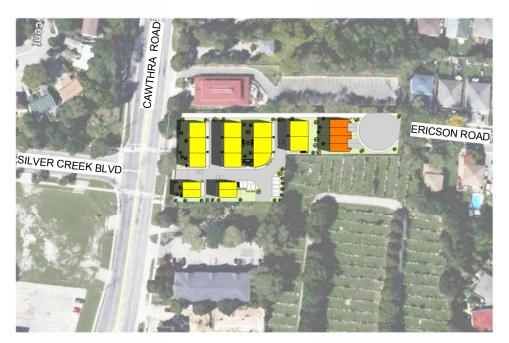

9:12AM JUNE 21

3:12PM JUNE 21

11:12AM JUNE 21

5:12PM JUNE 21

Chamberlain Architect Services Limited

5096 South Service Road Burlington, Ontario L7L 5H4 CANADA

Tel: 905.631.7777 Fax: 905.631.7717

# **CAWTHRA TOWNHOUSE COMPLEX**

3111 & 3123 Cawthra Road, Mississauaga, ON

## **SHADOW STUDY - JUNE 21**

| Project number | 115006   |
|----------------|----------|
| Date           | 01/2016  |
| Scale          | 1 : 2500 |
| Drawn by       | CMC      |

P1.01

9:12AM SEPTEMBER 21