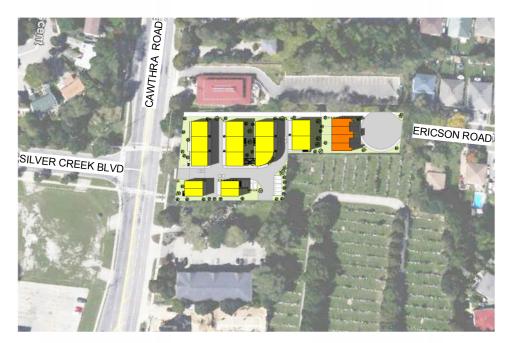

9:12AM JUNE 21

3:12PM JUNE 21

11:12AM JUNE 21

5:12PM JUNE 21

Chamberlain Architect Services Limited

5096 South Service Road Burlington, Ontario L7L 5H4 CANADA

Tel: 905.631.7777 Fax: 905.631.7717

# **CAWTHRA TOWNHOUSE COMPLEX**

3111 & 3123 Cawthra Road, Mississauaga, ON

## **SHADOW STUDY - JUNE 21**

| Project number | 115006   |
|----------------|----------|
| Date           | 01/2016  |
| Scale          | 1 : 2500 |
| Drawn by       | CMC      |

P1.01

9:12AM SEPTEMBER 21