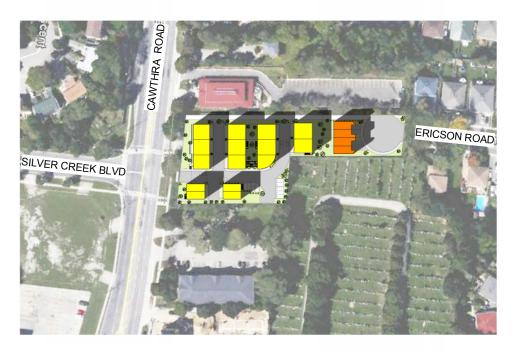

3:12PM SEPTEMBER 21

11:12AM SEPTEMBER 21

5:12PM SEPTEMBER 21

Chamberlain Architect Services Limited

5096 South Service Road Burlington, Ontario L7L 5H4 CANADA

Tel: 905.631.7777 Fax: 905.631.7717

# **CAWTHRA TOWNHOUSE COMPLEX**

3111 & 3123 Cawthra Road, Mississauaga, ON

### **SHAWDOW STUDY - SEPTEMBER 21**

| Project number | 115006   |
|----------------|----------|
| Date           | 01/2016  |
| Scale          | 1 : 2500 |
| Drawn by       | CMC      |

P1.02

9:12AM DECEMBER 21