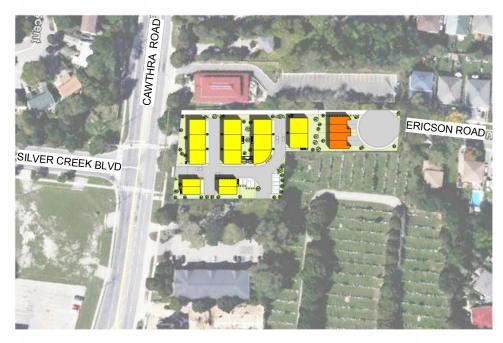

3:12PM SEPTEMBER 21

11:12AM SEPTEMBER 21

5:12PM SEPTEMBER 21

Chamberlain Architect Services Limited

5096 South Service Road Burlington, Ontario L7L 5H4 CANADA

Tel: 905.631.7777 Fax: 905.631.7717

# **CAWTHRA TOWNHOUSE COMPLEX**

3111 & 3123 Cawthra Road, Mississauaga, ON

### **SHAWDOW STUDY - SEPTEMBER 21**

| Project number | 115006   |
|----------------|----------|
| Date           | 01/2016  |
| Scale          | 1 : 2500 |
| Drawn by       | CMC      |

P1.02

9:12AM DECEMBER 21