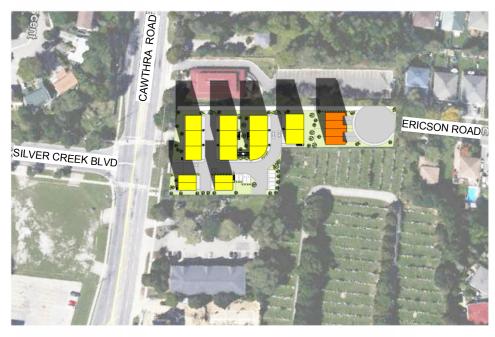

3:12PM DECEMBER 21

11:12AM DECEMBER 21

5:12PM DECEMBER 21

Chamberlain Architect Services Limited

5096 South Service Road Burlington, Ontario L7L 5H4 CANADA

Tel: 905.631.7777 Fax: 905.631.7717

# **CAWTHRA TOWNHOUSE COMPLEX**

3111 & 3123 Cawthra Road, Mississauaga, ON

### **SHADOW STUDY - DECEMBER 21**

| Project number | 115006   |
|----------------|----------|
| Date           | 01/2016  |
| Scale          | 1 : 2500 |
| Drawn by       | Author   |

P1.03