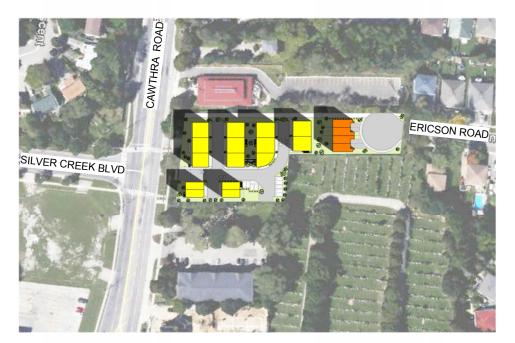

9:12AM JUNE 21

3:12PM JUNE 21

11:12AM JUNE 21

5:12PM JUNE 21

Chamberlain Architect Services Limited

5096 South Service Road Burlington, Ontario L7L 5H4 CANADA

Tel: 905.631.7777 Fax: 905.631.7717

# **CAWTHRA TOWNHOUSE COMPLEX**

3111 & 3123 Cawthra Road, Mississauaga, ON

## **SHADOW STUDY - JUNE 21**

| Project number | 115006   |
|----------------|----------|
| Date           | 01/2016  |
| Scale          | 1 : 2500 |
| Drawn by       | CMC      |

P1.01

9:12AM SEPTEMBER 21