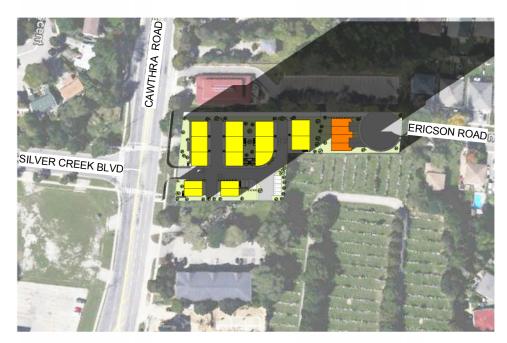

3:12PM DECEMBER 21

11:12AM DECEMBER 21

5:12PM DECEMBER 21

Chamberlain Architect Services Limited

5096 South Service Road Burlington, Ontario L7L 5H4 CANADA

Tel: 905.631.7777 Fax: 905.631.7717

# **CAWTHRA TOWNHOUSE COMPLEX**

3111 & 3123 Cawthra Road, Mississauaga, ON

### **SHADOW STUDY - DECEMBER 21**

| Project number | 115006   |
|----------------|----------|
| Date           | 01/2016  |
| Scale          | 1 : 2500 |
| Drawn by       | Author   |

P1.03