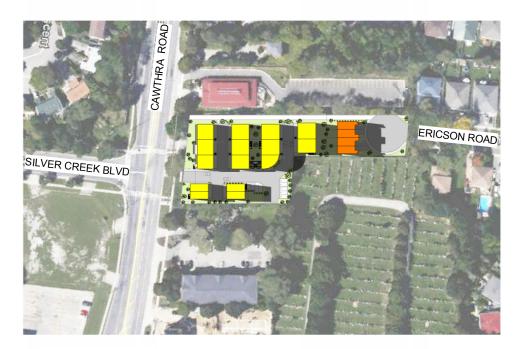

3:12PM DECEMBER 21

11:12AM DECEMBER 21

5:12PM DECEMBER 21

Chamberlain Architect Services Limited

5096 South Service Road Burlington, Ontario L7L 5H4 CANADA

Tel: 905.631.7777 Fax: 905.631.7717

# **CAWTHRA TOWNHOUSE COMPLEX**

3111 & 3123 Cawthra Road, Mississauaga, ON

### **SHADOW STUDY - DECEMBER 21**

| Project number | 115006   |
|----------------|----------|
| Date           | 01/2016  |
| Scale          | 1 : 2500 |
| Drawn by       | Author   |

P1.03