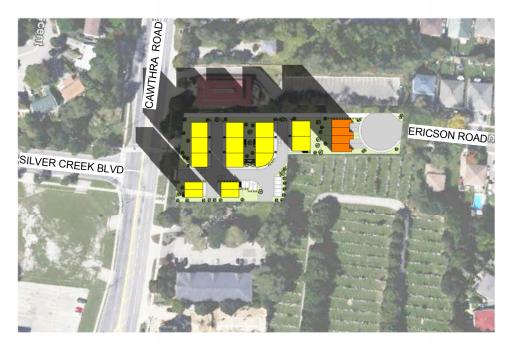

9:12AM JUNE 21

3:12PM JUNE 21

11:12AM JUNE 21

5:12PM JUNE 21

Chamberlain Architect Services Limited

5096 South Service Road Burlington, Ontario L7L 5H4 CANADA

Tel: 905.631.7777 Fax: 905.631.7717

# **CAWTHRA TOWNHOUSE COMPLEX**

3111 & 3123 Cawthra Road, Mississauaga, ON

## **SHADOW STUDY - JUNE 21**

| Project number | 115006   |
|----------------|----------|
| Date           | 01/2016  |
| Scale          | 1 : 2500 |
| Drawn by       | CMC      |

P1.01

9:12AM SEPTEMBER 21