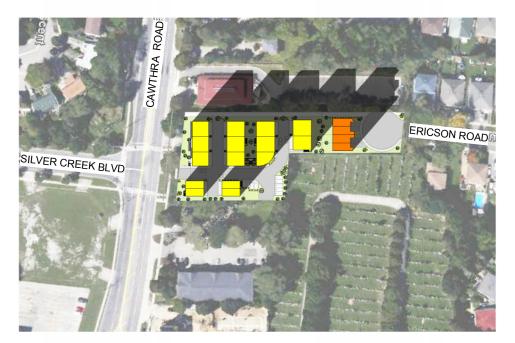

3:12PM SEPTEMBER 21

11:12AM SEPTEMBER 21

5:12PM SEPTEMBER 21

Chamberlain Architect Services Limited

5096 South Service Road Burlington, Ontario L7L 5H4 CANADA

Tel: 905.631.7777 Fax: 905.631.7717

# **CAWTHRA TOWNHOUSE COMPLEX**

3111 & 3123 Cawthra Road, Mississauaga, ON

### **SHAWDOW STUDY - SEPTEMBER 21**

| Project number | 115006   |
|----------------|----------|
| Date           | 01/2016  |
| Scale          | 1 : 2500 |
| Drawn by       | CMC      |

P1.02

9:12AM DECEMBER 21