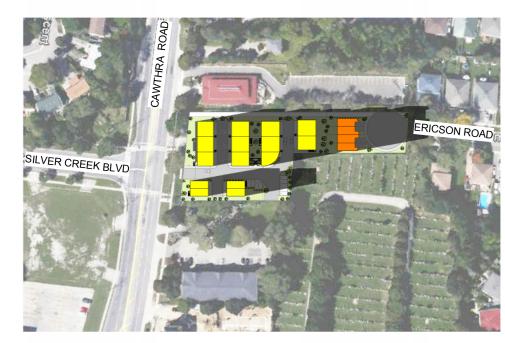

9:12AM JUNE 21



3:12PM JUNE 21



11:12AM JUNE 21



5:12PM JUNE 21



Chamberlain Architect Services Limited

5096 South Service Road Burlington, Ontario L7L 5H4 CANADA

Tel: 905.631.7777 Fax: 905.631.7717

# **CAWTHRA TOWNHOUSE COMPLEX**

3111 & 3123 Cawthra Road, Mississauaga, ON

## **SHADOW STUDY - JUNE 21**

| Project number | 115006   |
|----------------|----------|
| Date           | 01/2016  |
| Scale          | 1 : 2500 |
| Drawn by       | CMC      |

P1.01



9:12AM SEPTEMBER 21



3:12PM SEPTEMBER 21



11:12AM SEPTEMBER 21



5:12PM SEPTEMBER 21



Chamberlain Architect Services Limited

5096 South Service Road Burlington, Ontario L7L 5H4 CANADA

Tel: 905.631.7777 Fax: 905.631.7717

# **CAWTHRA TOWNHOUSE COMPLEX**

3111 & 3123 Cawthra Road, Mississauaga, ON

### **SHAWDOW STUDY - SEPTEMBER 21**

| Project number | 115006   |
|----------------|----------|
| Date           | 01/2016  |
| Scale          | 1 : 2500 |
| Drawn by       | CMC      |

P1.02



9:12AM DECEMBER 21



3:12PM DECEMBER 21



11:12AM DECEMBER 21



5:12PM DECEMBER 21



Chamberlain Architect Services Limited

5096 South Service Road Burlington, Ontario L7L 5H4 CANADA

Tel: 905.631.7777 Fax: 905.631.7717

# **CAWTHRA TOWNHOUSE COMPLEX**

3111 & 3123 Cawthra Road, Mississauaga, ON

### **SHADOW STUDY - DECEMBER 21**

| Project number | 11500