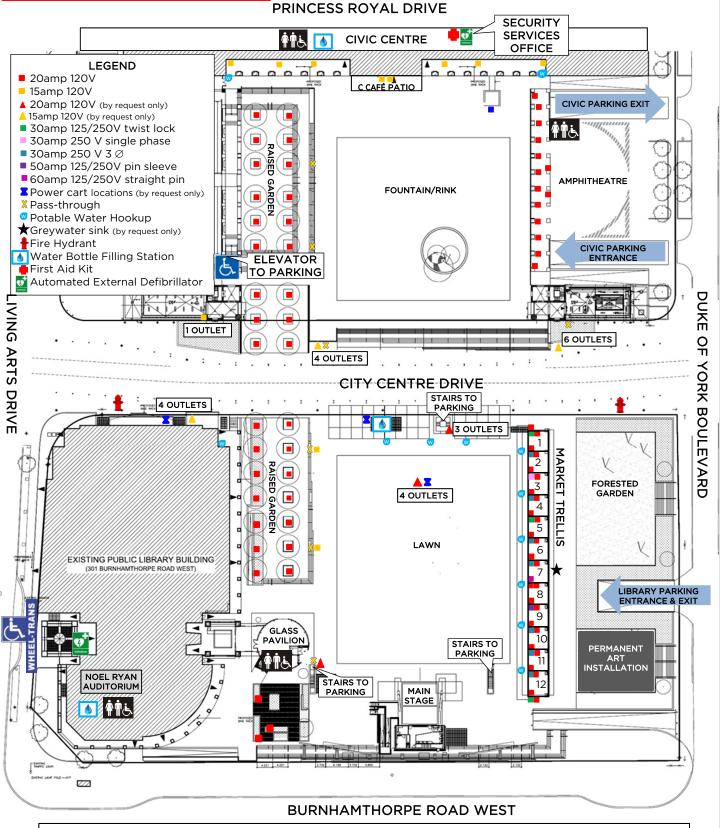

## MCS ELECTRICAL MAP

- Each Market Trellis bay has two 20amp 120V circuits; one on either side of the bay
- Market Trellis Bays #1, #5 & #12 have 30amp 125/250V circuits (in addition to a 20amp circuit on both sides of each pillar)
- Market Trellis Bay #9 has 50amp 125/250V pin sleeve circuit (in addition to a 20amp circuit on both sides of each pillar)
- Market Trellis Bay #7 has 60amp 120/250V straight pin circuit (in addition to a 20amp circuit on both sides of each pillar)
- Market Trellis Bay #3 has 30amp 250V single phase circuit (in addition to a 20amp circuit on both sides of each pillar)
- A power cart is available in one of three locations: 20amp 120V power with 20 circuits