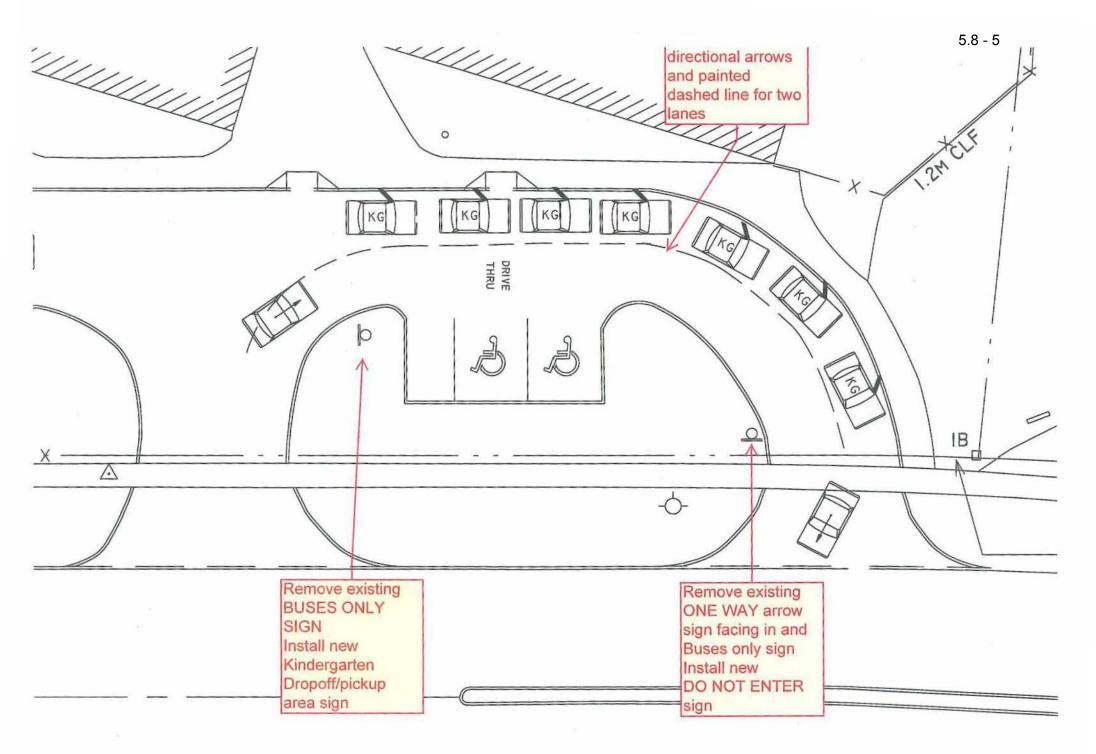

#### 5.8. <u>Site Inspection Report – St. Elizabeth Seton Catholic Elementary School (Ward 9)</u>

Site Inspection Report for the safety review conducted on March 6, 2019 at 6133 Glen Erin Drive for the students attending St. Elizabeth Catholic Elementary School.

#### RECOMMENDATION

- 1. That the Dufferin Peel Catholic District School Board be requested to review the signage at the separate kindergarten drop-off on the south side of St. Elizabeth Seton Catholic Elementary School to allow for the drop-off that is currently occurring.
- 2. That Transportation and Works be requested to install "No Stopping" driveway prohibitions at all three driveways located at St. Elizabeth Seton Catholic Elementary School.

#### **RECOMMEND APPROVAL**