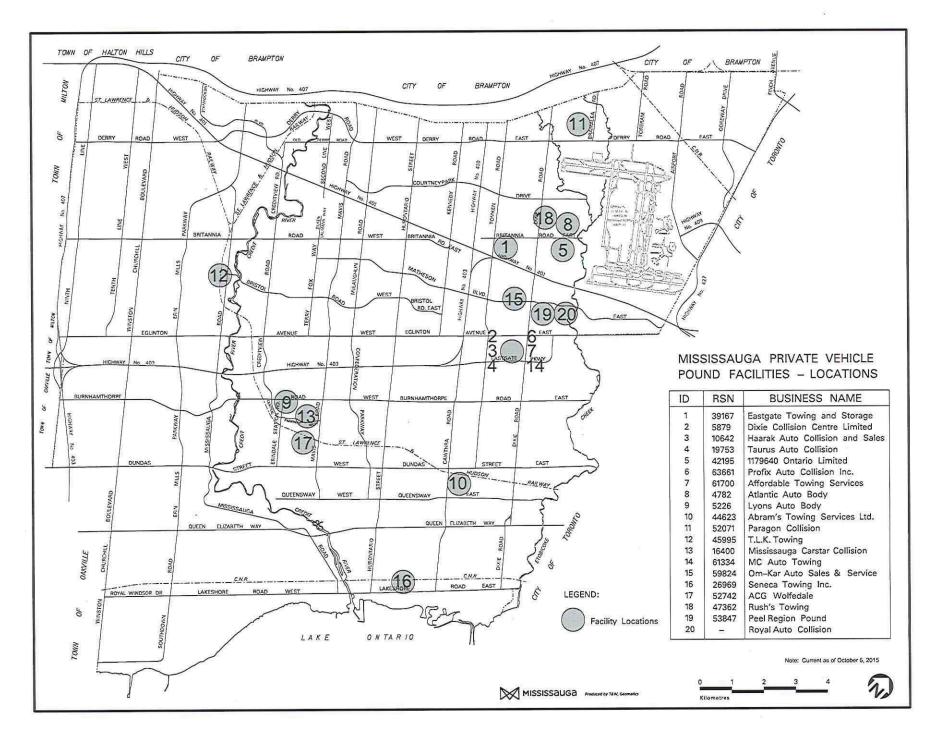

#### Number of authorized pounds and date licences were issued

There are currently 20 licensed vehicle pound facilities located in Mississauga. A detailed breakdown identifying their locations is attached as Appendix 4. All licences were issued in 2016 and staff continue to investigate when the initial licences were issued.

#### Map showing each pound and body shop licensed in Mississauga

A map showing the location of each pound is attached as Appendix 6a. A map showing the location of each body shop is attached as Appendix 6b. Two maps have been provided given the number of body shops and lack of detail on the map. Larger versions of the map shown in Appendix 6b will be distributed at the meeting.

APPENDIX<sup>4.1</sup>

| CORPORATION NAME                        | BUSINESS NAME                            | BUSINESS ADDRESS            | ORIGINAL ISSUE<br>DATE |
|-----------------------------------------|------------------------------------------|-----------------------------|------------------------|
| T.L.K. TOWING LTD                       | T.L.K. TOWING                            | 100 EMBY DR Unit A          | 2008/11/14             |
| 1512081 ONTARIO LIMITED                 | ABRAM'S TOWING SERVICES LTD              | 2458 HAINES RD Bldg A       | 2011/11/01             |
| 1729298 ONTARIO INC                     | PARAGON COLLISION                        | 1889 GAGE CT                | 2009/09/14             |
| 1044160 ONTARIO LTD                     | MISSISSAUGA CARSTAR COLLISION            | 3575 HAWKESTONE RD          | 2009/05/08             |
| 1161672 ONTARIO LTD.                    | OM-KAR AUTO SALES AND SERVICE            | 1270 MATHESON BLVD E Unit B | 2010/04/22             |
| ALL-IN-ONE AUTOBODY INC.                | ROYAL AUTO COLLISION                     | 1725 SISMET RD              | 2015/11/18             |
| 1843538 ONTARIO INC                     | MC AUTO TOWING                           | 1095 FEWSTER DR             | 2009/01/30             |
| SENECA TOWING INC                       | SENECA TOWING INC                        | 1109 SENECA AVE             | 2008/10/01             |
| 1076878 ONTARIO LTD                     | PEEL REGION POUND                        | 1690 SISMET RD              | 2008/09/11             |
| ATLANTIC SHOWCASE AUTO<br>COLLISION INC | ACG WOLFEDALE                            | 3229 WOLFEDALE RD           | 2008/10/03             |
| 1532099 ONTARIO LTD                     | EASTGATE TOWING AND STORAGE              | 5916 SHAWSON DR             | 2009/04/08             |
| TOLFA AUTO WORK LIMITED                 | ATLANTIC AUTO BODY                       | 6121 ATLANTIC DR            | 2008/10/03             |
| DIXIE COLLISION CENTRE LTD.             | DIXIE COLLISION CENTRE                   | 1220 CRESTLAWN DR Front     | 2009/08/10             |
| 668796 ONTARIO INC.                     | HAARAK AUTO COLLISION SERVICE<br>& SALES | 1190 CRESTLAWN DR           | 2009/01/15             |
| TAURUS AUTO COLLISION INC               | TAURUS AUTO COLLISION                    | 1232 CRESTLAWN DR Unit 1    | 2009/03/26             |
| 858911 ONTARIO LTD                      | RUSH'S TOWING                            | 1611 TRINITY DR             | 2009/03/02             |
| 1179640 ONTARIO LIMITED                 | 1ST CHOICE AUTO CENTRE                   | 1765 SHAWSON DR Unit 1&2    | 2015/04/22             |
| LYONS AUTO BODY LIMITED                 | LYONS AUTO BODY                          | 1020 BURNHAMTHORPE RD W     | 2008/04/01             |
| PROFIX AUTO COLLISION INC.              | PROFIX AUTO COLLISION INC.               | 1180 CRESTLAWN DR           | 2009/08/07             |
| 7626975 CANADA INC                      | AFFORDABLE TOWING                        | 1202 CRESTLAWN DR Unit 1    | 2012/06/27             |