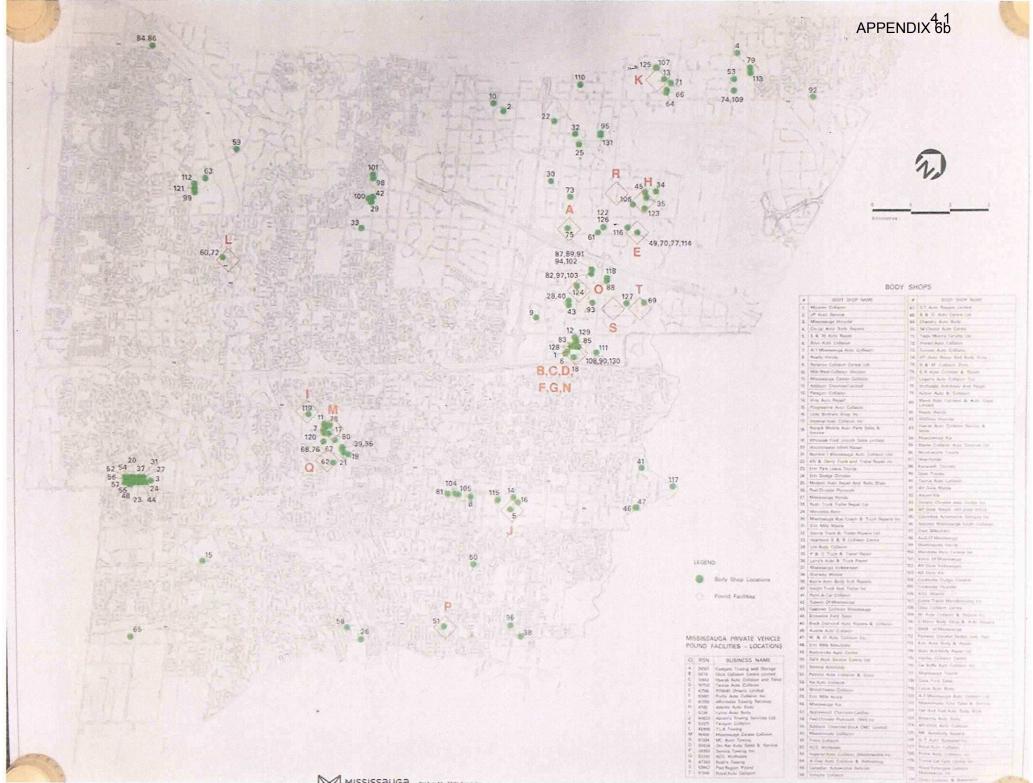

#### Number of body shops, dates of permit issuance for each

There are a total of 131 licensed body shops in Mississauga as outlined in Appendix 5, which shows the company names and addresses.

#### Map showing each pound and body shop licensed in Mississauga

A map showing the location of each pound is attached as Appendix 6a. A map showing the location of each body shop is attached as Appendix 6b. Two maps have been provided given the number of body shops and lack of detail on the map. Larger versions of the map shown in Appendix 6b will be distributed at the meeting.