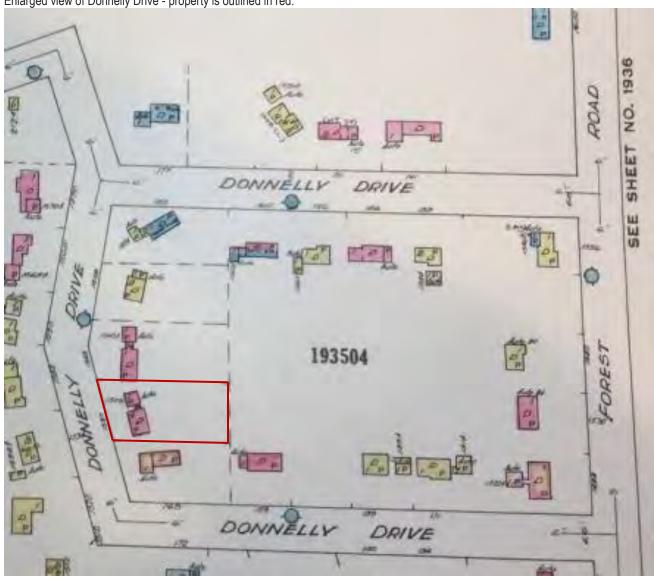

vations



# B) Floor Plans



Main Floor Plan



Second Floor Plan

| Heritage Impact Statement           |        |
|-------------------------------------|--------|
| 191 Donnelly Drive, Mississauga, Or | ntario |
| pg. 27                              |        |

C) Interior Photos

Living Room

Living Room tireplace

Kitchen

Kitchen - both pictures looking through to the dining room.

Bedrooms

Master Bedroom

Opposing views of the upper hallway



Main floor bath (above) Second floor bath (below). Fixture and tile are original, flooring has been replaced.

### 11. Fire Insurance Map

Attached below is the fire insurance map from 1952 north of Indian Valley Trail and east of Glenburnie Road (then known as Forest Road).



Enlarged view of Donnelly Drive - property is outlined in red.



Based on the index from the fire insurance map (below), it identifies the house brick construction

Index from the Insurance Map - 1952



# 12. Proposed Building



East (rear) Elevation



West (front) Elevation



North (side) Elevation



South (side) Elevation

Proposed main floor plan.



Proposed second floor plan.

# 13. Proposed Site Plan





# 14. Streetscapes



Existing



Proposed

#### 15. Cultural Heritage Landscape Inventory

The subject property is located within an area of Mississauga known as Mineola that has the following features identified under the "Cultural Landscape Inventory":

#### Landscape Environment

- Scenic and Visual Quality
- Horticultural Interest
- Landscape Design, Type and technological Interest

#### **Historical Association**

- Illustrates style