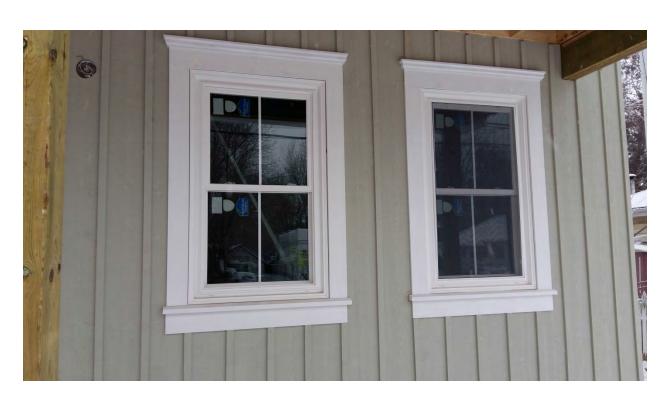

### Windows

- Extant Window Types
  - All the windows except some in the basement and the third floor north and south elevations, are original.
  - o The original windows are wood with single glazing. The number of glass panes varies with the varying sizes of windows.
  - o The wood windows are set in wood brick mold frames.
  - o The windows are paint grade and poorly designed with very common inexpensive hardware.
  - The original wood storms, overpainted so they can no longer be readily removed, exist on some of the windows. These storms would be original and pay tribute to the poor quality of the windows.
  - o For rooms where fresh air is needed, like bedrooms, newer operable aluminum storms have been installed.
  - The divided storm windows, old and new, give the windows the appearance of being double hung which would not have been in keeping with the design intent.
  - o There are a great variety of window styles:
    - Bay with wood paneling over and flared bracket
    - Box with wood paneling over
    - Double, triple, and single sash
  - The wood frames of the windows set into the gable ends are in very poor condition.
- o Replacement windows are double glazed vinyl with fake mullions.
- Within the masonry walls some of the smaller window sills appear to be tooled stone, while the larger sills appear to be concrete (manmade stone).

Window viewed from interior

Stock latch hardware

## **Entry Doors**

- The front door is a wood veneer slab door with nine small bevelled panes of glass set in above.
- o Its original varnish finish has been replaced with high gloss urethane.
- o With the exception of the mailbox, none of the hardware is original.
- o This would have been a very common door type of the period.
- The side door is the poorest quality imaginable, two panel wood door that matches the only remaining original door in the house, the one at the top of the basement stairs.
- The rear basement door is a wood paint grade, three panel with three panes over.