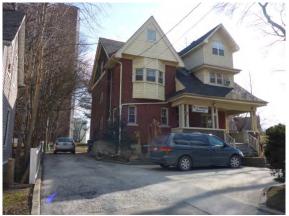

Staff visited the site on April 27, 2017. There have been exterior and interior changes to accommodate its current use as a dental office and residence. The original house form, massing and shape contribute to its historic context, but alterations from 1997 such as the greatly enlarged front dormer, rebuilding and orientation of the front porch and entrance, as well as an added gable to the rear elevation have given the house a top-heavy and awkward appearance.

#### Interventions

The majority of the interventions impact the front and rear facades. The interventions occurred at different times but all, from the materials used, appear to be from the 1985 sale or later. The majority of them occurred in 1997, when the current owner converted the ground floor into a dentist office and expanded the third floor to act as the family living area.

### 1. North / Street Elevation

- o Principal gable extended flush to fascia and clad in aluminum
- A third gable end dormer was added to what would have been a second floor cottage roofed dormer.
- None of the original finishes are visible on the front porch and the direct access from stair to front door has been compromised.
- The downspouts have been modified so that one leader runs across the face of the building