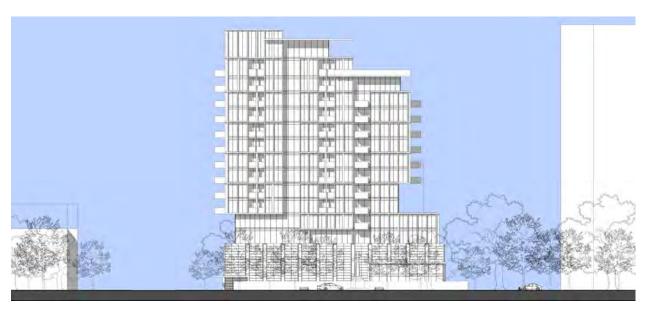

HIA, that supports the demolition application, by Stevens Burgess Architect, is attached as Appendices 1 and 2.

The redevelopment proposal covers three properties: 21, 25 and 27 Park Street East. A heritage permit for the demolition for 25 Park Street East was issued in 2007. 27 Park Street is not listed on the City's Heritage Register. The proposed redevelopment is for a "15 storey plus penthouse residential tower with parking." The landscaping and urban design related aspects will be reviewed as part of the development review process, once an application is made to the City.

This HIA has been undertaken in accordance with the City of Mississauga Heritage Impact Assessment Terms of Reference. The intention of the HIA is to evaluate the heritage value of 21 Park Street East, assess the heritage impact of the proposed demolition, and assess the impact of a fifteen storey and mechanical penthouse condominium structure on the adjacent, designated, Cenotaph Park as per PPS 2014 2.6.3<sup>1</sup>.