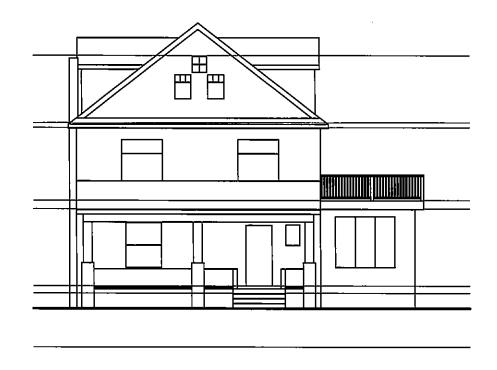

#### **BUILDING**

(See Appendix B for 1997 Rennovation Drawings & As-found Drawings)

The house doesn't fit any exact style, but most closely fits within the City of Mississauga Architectural Styles Guide as Bungalow Style 1900 -1945. (See also City of Waterloo Architectural Style Guide below - Prairie/Craftsman/Bungalow 1900s-1930s which gives more description of the style.) Because of the size of the building and some of the features, the most accurate description of the building might be Bungalow Style with Queen Anne features, in particular, the large third storey gable on the front façade.

William Thomas Gray House (1909), 90 High Street East: Example of Bungalow Style as defined by the City of Missauga (Heritage Planning Staff, Mississauga, 2016)

John A. Walker Cottage (1917),1 Godfrey's Lane: Example of Bungalow Style as defined by the City of Missauga (Heritage Planning Staff, Mississauga 2016)

Kitchener: Example of Prairie/Craftsman/Bungalow style as defined in the Ontario Architectural Style Guide by the HPI Nomination team, University of Waterloo (2009) (Photo credits:Kyles, 2002b)

379 Wortley Road, London, 1921: Example of Prairie/Craftsman/Bungalow style as defined in the Ontario Architectural Style Guide by the HPI Nomination team, University of Waterloo (2009) (Photo credits:Canadian Register Nomination)