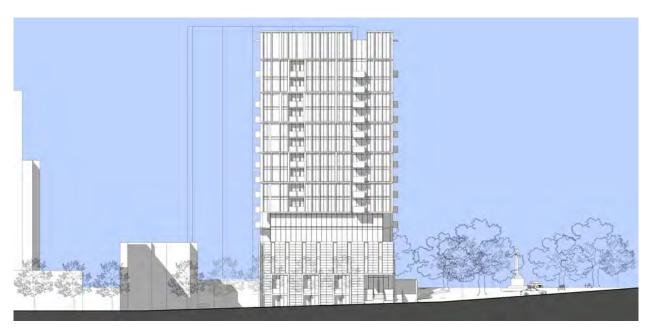

HIA, that supports the demolition application, by Stevens Burgess Architect, is attached as Appendices 1 and 2.

The redevelopment proposal covers three properties: 21, 25 and 27 Park Street East. A heritage permit for the demolition for 25 Park Street East was issued in 2007. 27 Park Street is not listed on the City's Heritage Register. The proposed redevelopment is for a "15 storey plus penthouse residential tower with parking." The landscaping and urban design related aspects will be reviewed as part of the development review process, once an application is made to the City.

This HIA has been undertaken in accordance with the City of Mississauga Heritage Impact Assessment Terms of Reference. The intention of the HIA is to evaluate the heritage value of 21 Park Street East, assess the heritage impact of the proposed demolition, and assess the impact of a fifteen storey and mechanical penthouse condominium structure on the adjacent, designated, Cenotaph Park as per PPS 2014 2.6.3<sup>1</sup>.