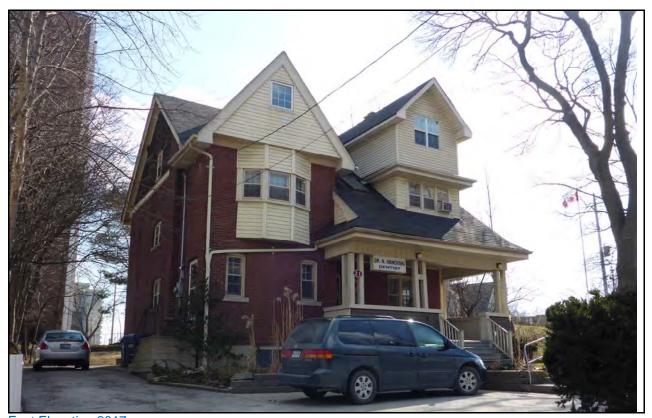

The owner of the subject property has submitted a heritage permit application to demolish the existing detached dwelling, which is listed on the City's Heritage Register. The property was listed for architectural reasons and was noted as serving as the Anglican rectory. The property is adjacent to the Port Credit cenotaph, which is designated under the Ontario Heritage Act. The

Port Credit's Trinity Anglican Church built the subject house in 1914, on land donated by the Hamilton family, to serve as its rectory. The property served this purpose for approximately seventy-five years.

Staff visited the site on April 27, 2017. There have been exterior and interior changes to accommodate its current use as a dental office and residence. The original house form, massing and shape contribute to its historic context, but alterations from 1997 such as the greatly enlarged front dormer, rebuilding and orientation of the front porch and entrance, as well as an added gable to the rear elevation have given the house a top-heavy and awkward appearance.

The subject building is located on a "Listed" property on the City's Heritage Property Register but it is not designated. The listing, Appendix E.1, names the property as Trinity Anglican Church Rectory constructed 1920. The subject building is no longer a rectory but the listing may have occurred pre 1997 when it was a rectory. The author enquired of the City of Mississauga's Culture Division if they had any additional information as to the reasons for listing and was given none but rather referred to Heritage Mississauga and other primary sources.