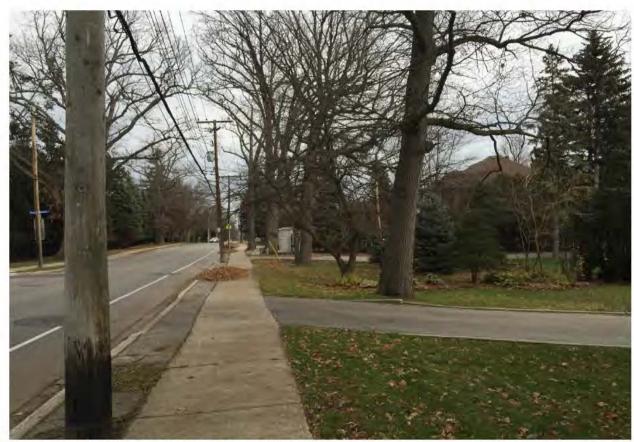

#### SITE

The site is approximately 20 meters wide and 51 meters deep. The house faces north and is setback farther from Park Street than other buildings along Park Street. The designated Cenotaph site at 29 Stavebank Road is directly to the west. The Cenotaph site is approximately three meters higher than 21 Park Street, impeding the view of the house from Stavebank Road.

There is an asphalt driveway to the east of the house, probably in the same location as the original driveway. An interlocking brick, triple space, parking pad has been inserted into the frontyard. The addition of the parking pad meant that the current owner had to reconfigure the front porch, moving the stairs to the current location. The walkway to the new stairs is also new.

Asphalt drive and parking pad

Front porch with stair foundation remnants

The raise in grades in the backyard of 21 Park Street is resolved through a stone retaining wall with a level upper yard. The site is separated from Cenotaph Park by a frost fence.