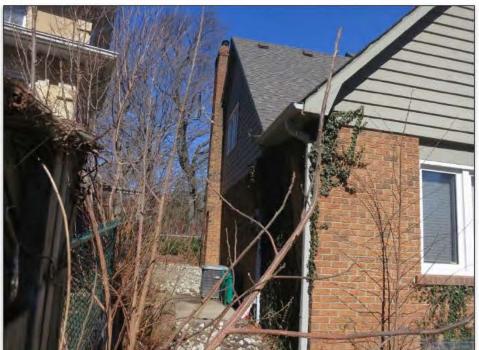

There is an asphalt driveway to the east of the house, probably in the same location as the original driveway. An interlocking brick, triple space, parking pad has been inserted into the frontyard. The addition of the parking pad meant that the current owner had to reconfigure the front porch, moving the stairs to the current location. The walkway to the new stairs is also new.

Asphalt drive and parking pad

Front porch with stair foundation remnants

The raise in grades in the backyard of 21 Park Street is resolved through a stone retaining wall with a level upper yard. The site is separated from Cenotaph Park by a frost fence.

#### Walls

- o Multi-wythe red clay brick up to the level of the second floor ceiling with wood framing above.
- o The brick masonry is in good condition with the exception of a structural diagonal crack over the three sectioned garden window.
- The mortar joints are recessed but not tooled. The mortar is generally in good condition except for localized areas of deterioration.
- The cedar shingles of the east gable end are original and are standard butt ends. The cedar shingles on the west, park side, have been replaced at some point, inserting a swath of decorative octagonal cedar shingles. The west side shingles have been stained to match the original east side.

Orignal cedar shingles on east elevation

Replaced shingles on west elevation

 Horizontal vinyl siding has been installed in the gable end on the street side and all dormers and the bay window.

# **Roof and Roofing**

- o Given the financial constraints surrounding the rectory, the roofing material was probably always asphalt shingles.
- The current asphalt shingles, which would not be the original, are in adequate condition but there are numerous chewed sections with mesh over them, along the eaves.
- The east and west gable ends still have the original fascia boards and soffit. These require maintenance, as does the weathering board between the cedar shingles and masonry below.
- o All fascias and soffits on the north, street side, have been replaced with aluminum.

Metal trim North Elevation

## Chimney

- There is a chimney, which is proud of the masonry wall, in the middle of the west elevation
- The chimney is of the same brick as the house and is raked from the first to second floors.
- The chimney has a concrete cap.

#### Front Porch

- The stairs of the front porch are not in their original location. They were moved to the west end in the 1997 renovation to make way for the parking pad.
- There is a swath of octogan-shaped cedar shingles on the street face indicating these are replacements, similar to the west gable. The deep red stain can be seen beneath the grey paint on the shingles indicates this change was prior to the 1997 rennovation. The shingles were then modified again when the current owner moved the stairs.
- The two end walls have vinyl siding over the cedar shingles. These shingles are probably original and in the same poor condition as those on the east gable.
- From the sketch in 'Trinity's Yesterdays', the columns appear to be in their original location, with the narrow bay framing what would have been the location of the stairs.
- The uprights, beams, soffits, fascia, and kneewall cap are all sheathed in metal flashing. This indicates that all the wood was in poor repair, making it cheaper to sheath than repair and paint.
- The wood ceiling of the porch, which is well protected, is the only visible original element of the porch.

Front Porch

Vinyl Siding on side. All Wood members flashed in metal