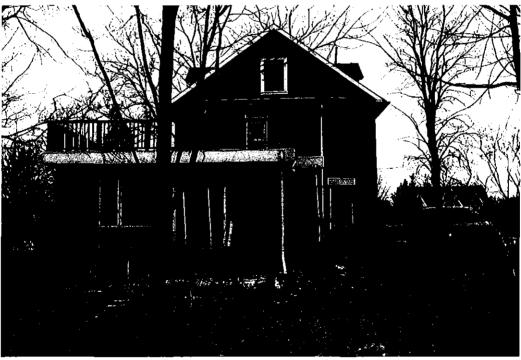

#### 2. South / Garden Elevation

- A massive third floor gable that stretches almost the full width of the building where originally there would have been a pitched roof with, perhaps, a modest attic dormer. There is a walk-out from sliding glass doors. The siding is vinyl and the fascia and soffits, aluminum.
- o A lightwell has been added to the basement

#### 3. East Elevation

- o A small lean-to, which probably housed garbage cans, has been removed.
- The wooden stairs to the side door have been replaced with a massive concrete structure