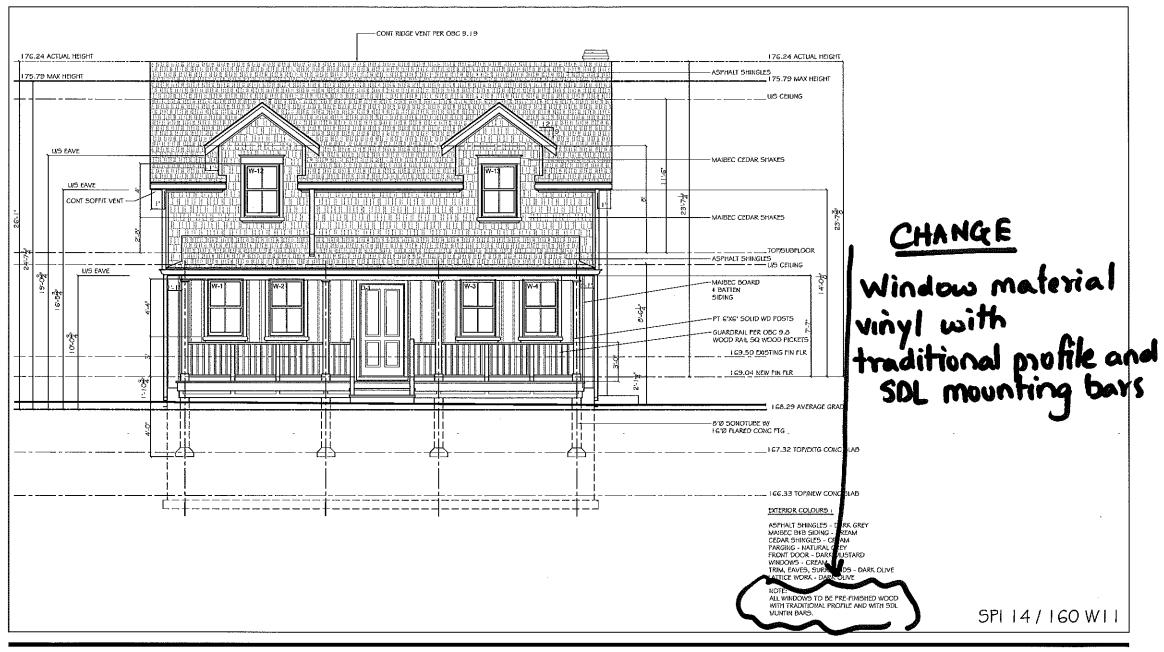

# 7.2. Request to Alter a Heritage Designated Property: 913 Sangster Avenue (Ward 2) RECOMMENDATION

- 1. That, the proposal to add a one storey rear addition, build a north (rear) deck, enlarge a doorway (west elevation) and install new French doors, enlarge one window (west elevation) to fit new full length window, add a small deck (west), alter bay window on east elevation (on a previous addition), remove decorative shutters, remove the front trellis (south elevation), shorten the existing garage to accommodate a large tree, as shown in the attachments to the Corporate Report dated March 16, 2017 from the Commissioner of Community Services, be approved for the property at 913 Sangster Avenue, which is designated under Part IV of the Ontario Heritage Act.
- 2. That new windows be made of wood with exterior muntin bars, where proposed (reconfigured bay window), wood exterior finish materials and trims be noted in the drawings and a final set be provided for staff review and approval prior to issuance of a heritage permit.
- 3. That if any changes result from other City review and approval requirements, such as but not limited to building permit, committee of adjustment or site plan approval, a new heritage permit application may be required. The applicant is required to contact heritage planning at that time to review the changes prior to obtaining other approvals and commencing construction.