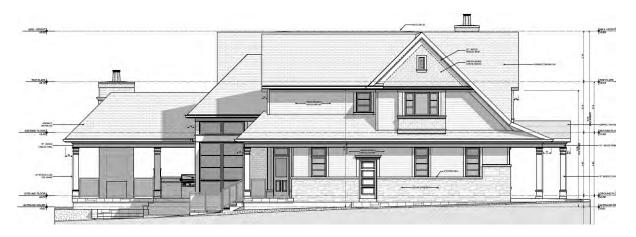

#### **BUILDING**

(See Appendix B for 1997 Rennovation Drawings & As-found Drawings)

The house doesn't fit any exact style, but most closely fits within the City of Mississauga Architectural Styles Guide as Bungalow Style 1900 -1945. (See also City of Waterloo Architectural Style Guide below - Prairie/Craftsman/Bungalow 1900s-1930s which gives more description of the style.) Because of the size of the building and some of the features, the most accurate description of the building might be Bungalow Style with Queen Anne features, in particular, the large third storey gable on the front façade.

William Thomas Gray House (1909), 90 High Street East: Example of Bungalow Style as defined by the City of Missauga (Heritage Planning Staff, Mississauga, 2016)

John A. Walker Cottage (1917),1 Godfrey's Lane: Example of Bungalow Style as defined by the City of Missauga (Heritage Planning Staff, Mississauga 2016)

#### Interventions

The majority of the interventions impact the front and rear facades. The interventions occurred at different times but all, from the materials used, appear to be from the 1985 sale or later. The majority of them occurred in 1997, when the current owner converted the ground floor into a dentist office and expanded the third floor to act as the family living area.

### 1. North / Street Elevation

- o Principal gable extended flush to fascia and clad in aluminum
- A third gable end dormer was added to what would have been a second floor cottage roofed dormer.
- None of the original finishes are visible on the front porch and the direct access from stair to front door has been compromised.
- The downspouts have been modified so that one leader runs across the face of the building

#### 2. South / Garden Elevation

- A massive third floor gable that stretches almost the full width of the building where originally there would have been a pitched roof with, perhaps, a modest attic dormer. There is a walk-out from sliding glass doors. The siding is vinyl and the fascia and soffits, aluminum.
- o A lightwell has been added to the basement

#### 3. East Elevation

- o A small lean-to, which probably housed garbage cans, has been removed.
- The wooden stairs to the side door have been replaced with a massive concrete structure

#### 4. West Elevation

The west elevation is substantively as-built.

Elements of Front Façade that have been modified over time

**2.3** Documentation of Heritage Resources & Relevant Municipal Requirements
For 1996 Renovation Plans and Current (As-found) Drawings, see Appendix B
For Archival material, see Appendix D, Excerpts from "Trinity's Yesterdays"

# **Photographs of Current Elevations**

North Elevation 2017

East Elevation 2017

South Elevation: 2017

West Elevation: 2017