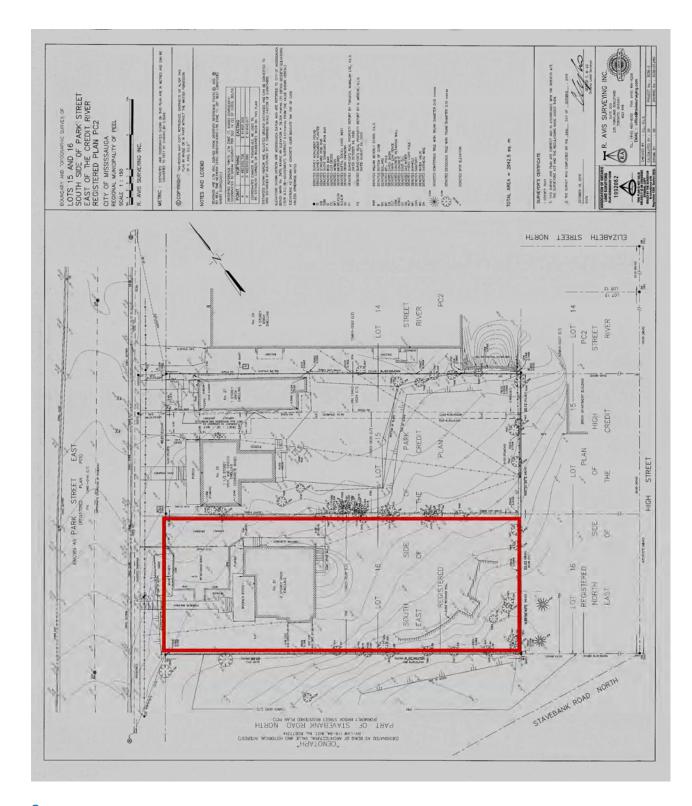

#### SITE

The site is approximately 20 meters wide and 51 meters deep. The house faces north and is setback farther from Park Street than other buildings along Park Street. The designated Cenotaph site at 29 Stavebank Road is directly to the west. The Cenotaph site is approximately three meters higher than 21 Park Street, impeding the view of the house from Stavebank Road.

There is an asphalt driveway to the east of the house, probably in the same location as the original driveway. An interlocking brick, triple space, parking pad has been inserted into the frontyard. The addition of the parking pad meant that the current owner had to reconfigure the front porch, moving the stairs to the current location. The walkway to the new stairs is also new.