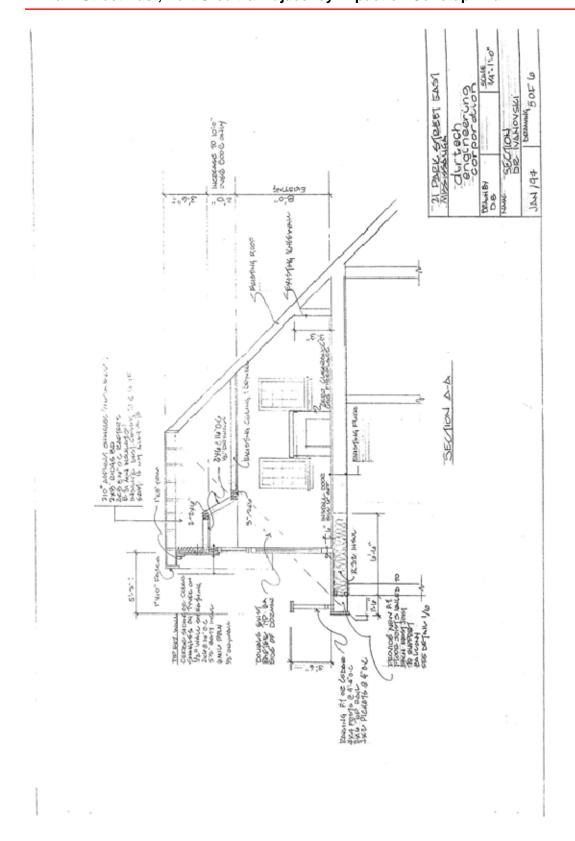

| 1997                                                                                                       | Trinity | Current owner | " | \$225,000 would be for house and lot.    |
|------------------------------------------------------------------------------------------------------------|---------|---------------|---|------------------------------------------|
|                                                                                                            | Church  |               |   |                                          |
| In 1997, the renovations were undertaken to convert the ground floor to a dentist office, modernize the    |         |               |   |                                          |
| bedroom level on the second floor and expand the third floor attic to create a living space. (See Appendix |         |               |   |                                          |
| B, Drawings by Dirtect Engineering Corporation.)                                                           |         |               |   |                                          |
| ???                                                                                                        |         |               |   | Listed on Mississauga Heritage Inventory |

#### **Foundations**

- o The foundations are poured concrete with cementitous parging over it, which has been rendered to appear to be unit masonry.
- The foundations are structurally sound
- The parging is delaminating in some locations

#### Interventions

The majority of the interventions impact the front and rear facades. The interventions occurred at different times but all, from the materials used, appear to be from the 1985 sale or later. The majority of them occurred in 1997, when the current owner converted the ground floor into a dentist office and expanded the third floor to act as the family living area.