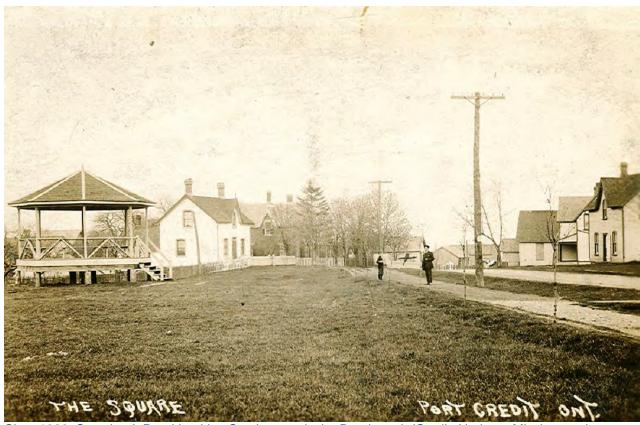

#### Cenotaph Park: 29 Stavebank Road as per PPS 2014, 2.6.3)

The 1877 Peel County Atlas shows the land subdivided into lots. Stavebank Road is called Brook, and the site that is to become the cenotaph site is shown as a widening of the road easement where the road turns.

1877 Atlas of the County of Peel (Future Cenotaph Park site circled in red)

Circa 1920: Stavebank Road Looking South towards the Bandstand. (Credit: Heritage Mississauga)

"The subject property is located in the rough area of the subdivision where Brook Street and Lot Street intersect to form a triangle, creating a wide public space that would eventually be incorporated into the "Town Square" and now the Cenotaph park location on Stavebank Road (Stavebank is the modern name for the combined Brook and Lot streets). To date, we do not know when the "Town Square" component was created.