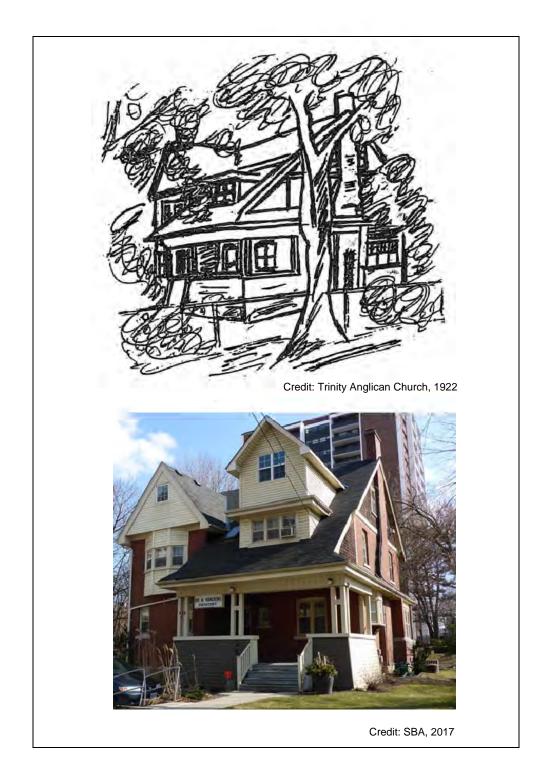

### 1.0 BACKGROUND

In October 2016, Stevens Burgess Architects Ltd. (SBA) was contacted by Edenshaw Developments Limited (Edenshaw) to prepare a Heritage Impact Assessment (HIA) for 21 to 27 Park Street. Due to time constraints, Edenshaw choose another consultant. That HIA was submitted to staff which expressed concerns with the content of the HIA as well as notifying Edenshaw that an HIA was not required for 25 and 27 Park Street. In January 2017, Edenshaw requested that SBA undertake an HIA for 21 Park Street East, a listed heritage building. On February 27<sup>th</sup> 2017, a review of the interior and exterior of 21 Park Street East, Cenotaph Park, Trinity Anglican Church and Cemetery, and the surrounding neighbourhood, was undertaken by SBA.

This HIA has been undertaken in accordance with the City of Mississauga Heritage Impact Assessment Terms of Reference. The intention of the HIA is to evaluate the heritage value of 21 Park Street East, assess the heritage impact of the proposed demolition, and assess the impact of a fifteen storey and mechanical penthouse condominium structure on the adjacent, designated, Cenotaph Park as per PPS 2014 2.6.3<sup>1</sup>.

The *Ontario Heritage Act* also provides the framework for the designation of Heritage Conservation Districts through Part V of the *Act*. There is a designated 'Port Credit Heritage Conservation District' which is southwest of the site.

#### SITE

The site is approximately 20 meters wide and 51 meters deep. The house faces north and is setback farther from Park Street than other buildings along Park Street. The designated Cenotaph site at 29 Stavebank Road is directly to the west. The Cenotaph site is approximately three meters higher than 21 Park Street, impeding the view of the house from Stavebank Road.