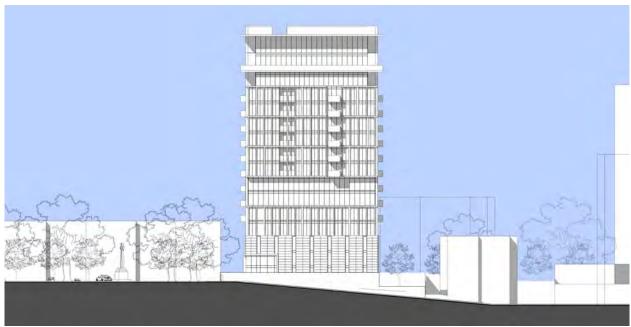

HIA, that supports the demolition application, by Stevens Burgess Architect, is attached as Appendices 1 and 2.

The redevelopment proposal covers three properties: 21, 25 and 27 Park Street East. A heritage permit for the demolition for 25 Park Street East was issued in 2007. 27 Park Street is not listed on the City's Heritage Register. The proposed redevelopment is for a "15 storey plus penthouse residential tower with parking." The landscaping and urban design related aspects will be reviewed as part of the development review process, once an application is made to the City.

This HIA has been undertaken in accordance with the City of Mississauga Heritage Impact Assessment Terms of Reference. The intention of the HIA is to evaluate the heritage value of 21 Park Street East, assess the heritage impact of the proposed demolition, and assess the impact of a fifteen storey and mechanical penthouse condominium structure on the adjacent, designated, Cenotaph Park as per PPS 2014 2.6.3<sup>1</sup>.