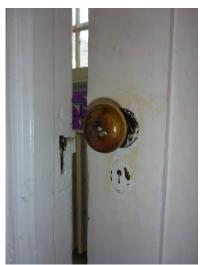

## **Entry Doors**

- The front door is a wood veneer slab door with nine small bevelled panes of glass set in above.
- o Its original varnish finish has been replaced with high gloss urethane.
- o With the exception of the mailbox, none of the hardware is original.
- o This would have been a very common door type of the period.
- The side door is the poorest quality imaginable, two panel wood door that matches the only remaining original door in the house, the one at the top of the basement stairs.
- The rear basement door is a wood paint grade, three panel with three panes over.

Front Door

**Basement Door** 