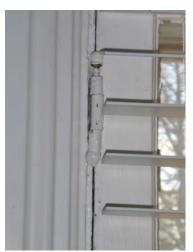

### Windows

- Extant Window Types
  - All the windows except some in the basement and the third floor north and south elevations, are original.
  - o The original windows are wood with single glazing. The number of glass panes varies with the varying sizes of windows.
  - o The wood windows are set in wood brick mold frames.
  - o The windows are paint grade and poorly designed with very common inexpensive hardware.
  - The original wood storms, overpainted so they can no longer be readily removed, exist on some of the windows. These storms would be original and pay tribute to the poor quality of the windows.
  - o For rooms where fresh air is needed, like bedrooms, newer operable aluminum storms have been installed.
  - The divided storm windows, old and new, give the windows the appearance of being double hung which would not have been in keeping with the design intent.
  - o There are a great variety of window styles:
    - Bay with wood paneling over and flared bracket
    - Box with wood paneling over
    - Double, triple, and single sash
  - The wood frames of the windows set into the gable ends are in very poor condition.
- o Replacement windows are double glazed vinyl with fake mullions.
- Within the masonry walls some of the smaller window sills appear to be tooled stone, while the larger sills appear to be concrete (manmade stone).

Window viewed from interior

Stock latch hardware