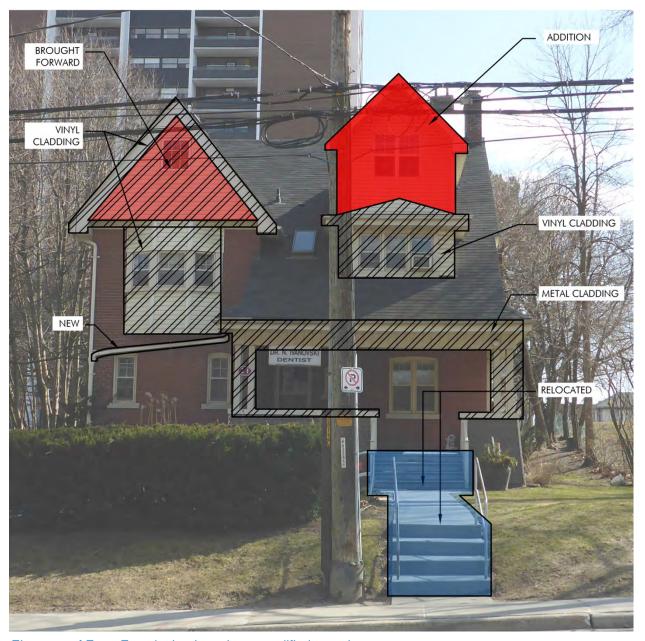

#### Interventions

The majority of the interventions impact the front and rear facades. The interventions occurred at different times but all, from the materials used, appear to be from the 1985 sale or later. The majority of them occurred in 1997, when the current owner converted the ground floor into a dentist office and expanded the third floor to act as the family living area.

### 1. North / Street Elevation

- o Principal gable extended flush to fascia and clad in aluminum
- A third gable end dormer was added to what would have been a second floor cottage roofed dormer.
- None of the original finishes are visible on the front porch and the direct access from stair to front door has been compromised.
- The downspouts have been modified so that one leader runs across the face of the building

#### 2. South / Garden Elevation

- A massive third floor gable that stretches almost the full width of the building where originally there would have been a pitched roof with, perhaps, a modest attic dormer. There is a walk-out from sliding glass doors. The siding is vinyl and the fascia and soffits, aluminum.
- o A lightwell has been added to the basement

#### 3. East Elevation

- o A small lean-to, which probably housed garbage cans, has been removed.
- The wooden stairs to the side door have been replaced with a massive concrete structure

#### 4. West Elevation

The west elevation is substantively as-built.

Elements of Front Façade that have been modified over time

**2.3** Documentation of Heritage Resources & Relevant Municipal Requirements
For 1996 Renovation Plans and Current (As-found) Drawings, see Appendix B
For Archival material, see Appendix D, Excerpts from "Trinity's Yesterdays"