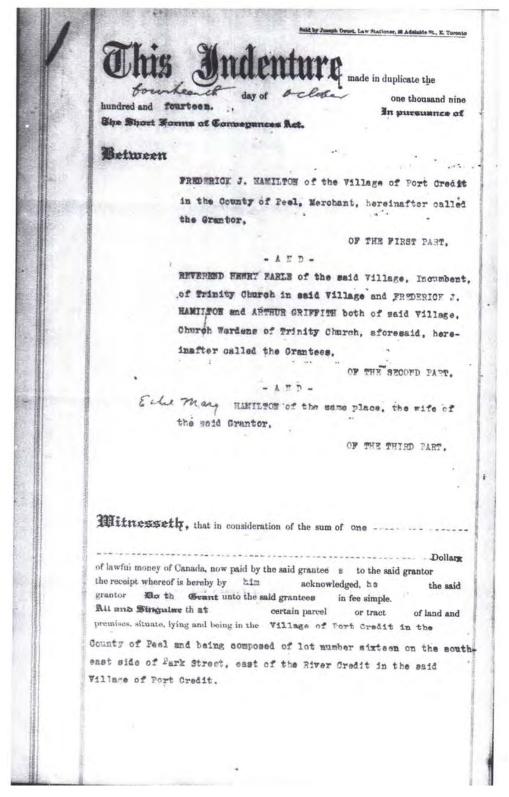

 $<sup>^2</sup>$  Kathleen A Hicks Port Credit: Past to Present ,2007  $^3$  Canadian Imperial Bank of Commerce, Chain of Title, PIN 13463-0026 LT  $^4$  Matthew Wilkinson, Heritage Mississauga

|        | discharge                                                                                                          |                           |               | probably undertaken as part of an estate settlement.                                                     |  |
|--------|--------------------------------------------------------------------------------------------------------------------|---------------------------|---------------|----------------------------------------------------------------------------------------------------------|--|
| There  | There is, perhaps, a missing record to show how/why PMC gave Charles Hamilton (James Hamilton's                    |                           |               |                                                                                                          |  |
| younge | er son), by Qui                                                                                                    | t Claim, only Lot         | 16 of the ori | ginal Lots 1-7, First Range of Credit Indian Reserve.                                                    |  |
|        |                                                                                                                    |                           |               | ther things, a local landowner (See 1880 Atlas) and                                                      |  |
|        | James Hamilton was an investor in the Peel Manufacturing Company <sup>5</sup> . Is it a reasonable assumption that |                           |               |                                                                                                          |  |
|        | James' shares in PMC land speculation company, after his death in 1900, went to his children and part of           |                           |               |                                                                                                          |  |
|        |                                                                                                                    |                           |               | 64, James donated the land to build the first Trinity                                                    |  |
|        |                                                                                                                    |                           |               | urch and in 1890, donated the land for St. Andrew's                                                      |  |
|        |                                                                                                                    | directly south of T       |               |                                                                                                          |  |
| 1903   | Charles G                                                                                                          | Fred J                    | Lot #16       | Charles Hamilton (1870-1928) and Frederick                                                               |  |
|        | Hamilton                                                                                                           | Hamilton                  | East of       | Hamilton (1878-1954) are the two sons of James                                                           |  |
|        |                                                                                                                    |                           | Credit        | Hamilton who continued to jointly operate the                                                            |  |
|        |                                                                                                                    |                           | River         | Hamilton store. Charles Hamilton's house, architect                                                      |  |
|        |                                                                                                                    |                           |               | Chadwick and Becket, 84 High St., was built in 1912                                                      |  |
|        |                                                                                                                    |                           | ""            | and is designated.                                                                                       |  |
| 1914   | PMC                                                                                                                | Fred J                    | n "           | The deed is dated Oct. 12 <sup>th</sup> and is probably in due                                           |  |
|        | Quit Claim                                                                                                         | Hamilton                  |               | diligence before 'giving' the property to the church.                                                    |  |
|        |                                                                                                                    |                           |               | The deed (see Appendix A) describes the property                                                         |  |
|        |                                                                                                                    |                           |               | as "parcel or tract of land and premises" but this is                                                    |  |
|        |                                                                                                                    |                           |               | legal boilerplate verbiage and does not necessarily                                                      |  |
| 1914   | Fred J.                                                                                                            | Dov. Hoom.                | "             | mean there was a house on the property.  The deed is dated October 14 <sup>th</sup> and is between       |  |
| 1914   | Hamilton et                                                                                                        | Rev. Henry<br>Earle et al |               |                                                                                                          |  |
|        |                                                                                                                    | Earle et ai               |               | Frederick, his wife Edith Mary, and the Reverend as incumbent, and Fredrick Hamilton and Arthur Griffith |  |
|        | ux                                                                                                                 |                           |               | as church wardens. (See Appendix A)The deed is                                                           |  |
|        |                                                                                                                    |                           |               | "in trust for the purposes of Trinity Church in Port                                                     |  |
|        |                                                                                                                    |                           |               | Credit"                                                                                                  |  |
| 1914   | Rev. Henry                                                                                                         | Jane Kane                 | ""            | The amount of the mortgage was for \$2,500 which                                                         |  |
|        | Earle et al                                                                                                        | Carlo Harlo               |               | would have contributed to the building of the rectory                                                    |  |
|        | mortgage                                                                                                           |                           |               | along with donated labour. (Hicks notes the                                                              |  |
|        |                                                                                                                    |                           |               | Methodist rectory was built in 1913 for \$7,000.)                                                        |  |
|        | 1                                                                                                                  |                           | 1             |                                                                                                          |  |