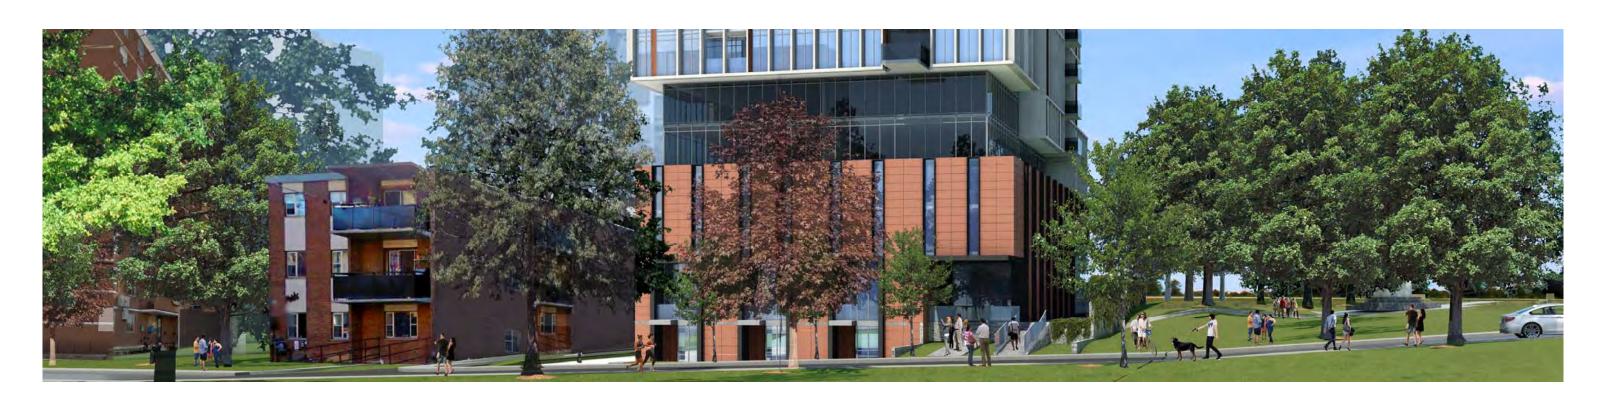

HIA, that supports the demolition application, by Stevens Burgess Architect, is attached as Appendices 1 and 2.

The redevelopment proposal covers three properties: 21, 25 and 27 Park Street East. A heritage permit for the demolition for 25 Park Street East was issued in 2007. 27 Park Street is not listed on the City's Heritage Register. The proposed redevelopment is for a "15 storey plus penthouse residential tower with parking." The landscaping and urban design related aspects will be reviewed as part of the development review process, once an application is made to the City.

This HIA has been undertaken in accordance with the City of Mississauga Heritage Impact Assessment Terms of Reference. The intention of the HIA is to evaluate the heritage value of 21 Park Street East, assess the heritage impact of the proposed demolition, and assess the impact of a fifteen storey and mechanical penthouse condominium structure on the adjacent, designated, Cenotaph Park as per PPS 2014 2.6.3<sup>1</sup>.