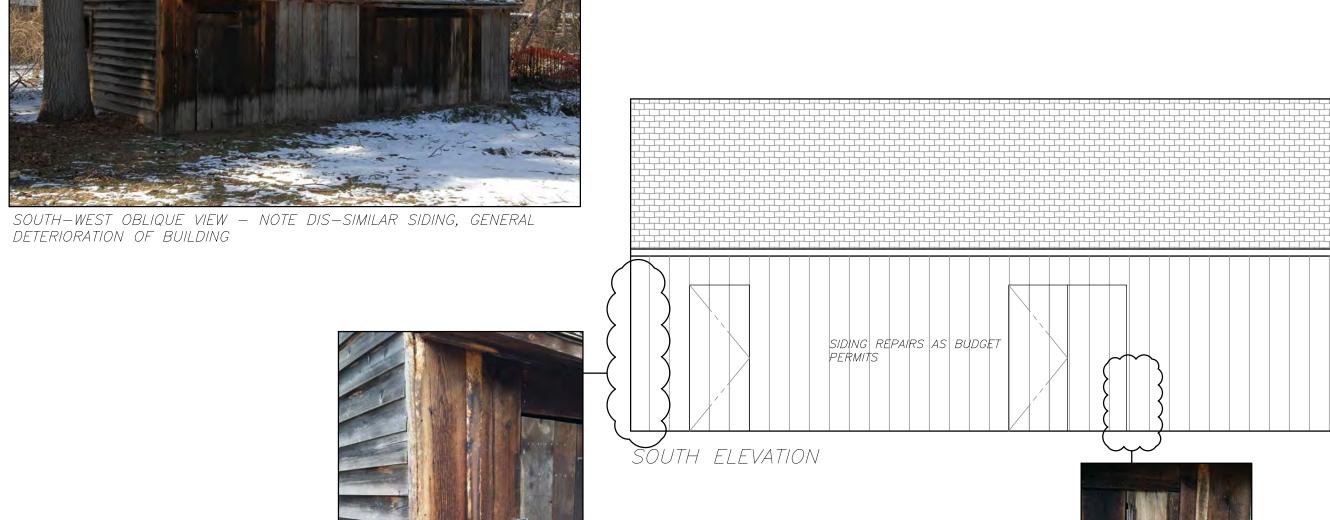

------------|--------------|
| R.M.        | R.M.          | R.M.         |
| Scale:      | Date:         | Project No:  |
| 1/4" = 1'0" | March 17, '17 | 17.09        |

A002.0



EXAMPLE OF OFF-SITE CUSTOM WINDOW & DOOR CONSERVATION — NOTE NEW MATERIAL AT LOWER RAIL OF DOOR

RECOMMENDED CONSERVATOR: WALTER FURLAN CONSERVATION 905 383 3704



NORTH ELEVATION



CONSERVATION PLAN FOR FASCIA TO BE DEVELOPED ON SITE (TYP)

WINDOWS AT NORTH ELEVATION — ALL WINDOWS TO BE REMOVED

AND SENT TO WINDOW CONSERVATOR FOR OFF-SITE RESTORATION



GABLE END — NOTE DETERIORATION AT WINDOW SILL AND TRIMS, DAMAGE FROM ANIMAL INFILTRATION AT SOFFIT, REPAIRED DAMAGED FROM ANIMAL INFILTRATION AT FASCIA



25MM X 25MM 10 GAUGE GALVANIZED WIRE MESH RECOMMENDED TO LINE SOFFITS TO DISCOURAGE ANIMAL ACTIVITY







EAST ELEVATION

SIDING REPAIRS AS BUDGET PERMITS

EAST ELEVATION



CLARKSON ROAD - NOTE GENERAL DETERIORATION, GAPS, CRACKS 3 Mar 30 17 Heritage Permit Application 2 Mar 29 17 Client Review

True North:

Project North:

# SM Strickland Mateljan Design + Architecture

79 Wilson Street, Suite 301 Oakville ON L6K 3G4 Tel: 905 842 2848 smda.ca

1 Mar 17 17 Preliminary Review No. Date Issued/Revision

©2017 - Copyright - All Designs, Details, Graphic & Written Material illustrated herein constitutes the original work of Strickland/Mateljan Design Associates Ltd. and may not be copied, published, reproduced by any means or used on projects except as noted herein without their written consent. All rights reserved. The contractor is to verify all dimensions and site conditions on the project an