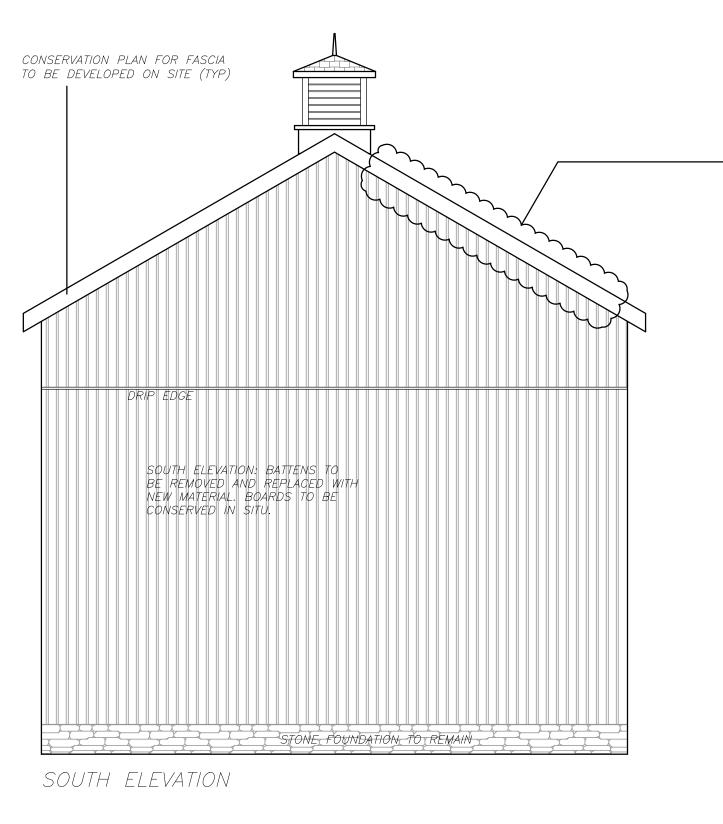

#### Conclusion

The applicant has submitted drawings and documentation by Strickland Mateljan Design and Architecture, supporting the request to complete conservation work to the exterior cladding, doors, windows soffits and fascia at the Benares barn building as well as a proposed drainage trench around the potting shed and French drain serving the same building. Heritage Planning Staff finds that the conservation work depicted in the proposal is sympathetic to the heritage attributes of the barn and potting shed buildings and should be approved.

#### **Attachments**

Appendix 1: Submitted drawings

Appendix 2: Heritage Conservation Management Plan



Paul Mitcham, P. Eng, MBA, Commissioner of Community Services

Prepared by: Cecilia Nin Hernandez, Heritage Coordinator

Appendix 1









SOFFIT — NOTE HOLES GNAWED BY ANIMALS SEEKING ENTRY INTO BUILDING



SOUTH ELEVATION — NOTE WOOD DRIP EDGE DETAIL BELOW GABLE END



Key



| ı   | No. | Date      | Issued/Revision             | By:  |
|-----|-----|-----------|-----------------------------|------|
| ı   | 1   | Mar 17 17 | Preliminary Review          | R.M. |
|     | 2   | Mar 29 17 | Client Review               | R.M. |
|     | 3   | Mar 30 17 | Heritage Permit Application | R.M. |
| - 1 |     |           |                             |      |

# SM Strickland Mateljan Design + Architecture

79 Wilson Street, Suite 301 Oakville ON L6K 3G4 Tel: 905 842 2848 smda.ca

©2017 - Copyright - All Designs, Details, Graphic & Written Material illustrated herein constitutes the original work of Strickland/Mateljan Design Associ