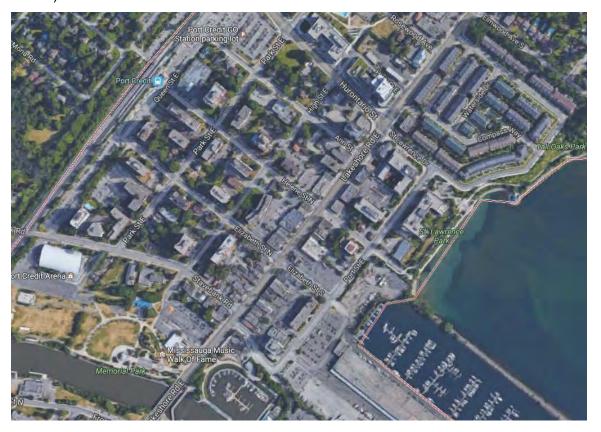

# **Comments**

The subject property is not without some heritage value. The house is a component of at least a trio of historically and contextually related properties: the rectory, the cenotaph and the church. (St. Andrew's Presbyterian Church, adjacent to Trinity, also contributes to this cultural landscape.) Trinity church, first built in 1867, has undergone several additions and alterations to accommodate for its growing community; and also stands on land donated by the Hamilton family. It sits at 26 Stavebank Road, on the west side of Stavebank, south of Park Street. The church is visible from the rectory and vice versa. The properties are separated by Stavebank Road and the cenotaph, which forms part of a park now known as "Vimy Park." It was the "Village Park" when the cenotaph was originally erected by Leonardo Temporale in 1925.

The *Ontario Heritage Act* also provides the framework for the designation of Heritage Conservation Districts through Part V of the *Act*. There is a designated 'Port Credit Heritage Conservation District' which is southwest of the site.

#### SITE

The site is approximately 20 meters wide and 51 meters deep. The house faces north and is setback farther from Park Street than other buildings along Park Street. The designated Cenotaph site at 29 Stavebank Road is directly to the west. The Cenotaph site is approximately three meters higher than 21 Park Street, impeding the view of the house from Stavebank Road.