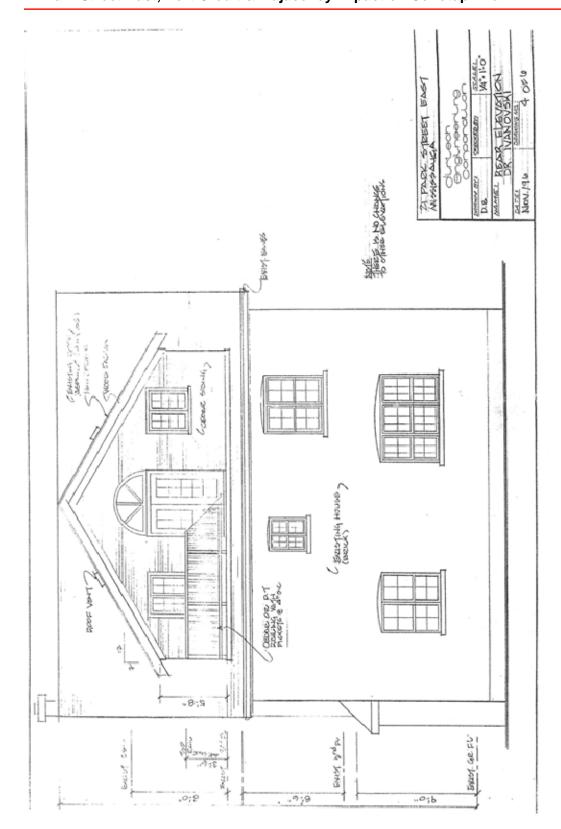

| 1997                                                                                                       | Trinity | Current owner | " | \$225,000 would be for house and lot.    |
|------------------------------------------------------------------------------------------------------------|---------|---------------|---|------------------------------------------|
|                                                                                                            | Church  |               |   |                                          |
| In 1997, the renovations were undertaken to convert the ground floor to a dentist office, modernize the    |         |               |   |                                          |
| bedroom level on the second floor and expand the third floor attic to create a living space. (See Appendix |         |               |   |                                          |
| B, Drawings by Dirtect Engineering Corporation.)                                                           |         |               |   |                                          |
| ???                                                                                                        |         |               |   | Listed on Mississauga Heritage Inventory |

#### **BUILDING**

(See Appendix B for 1997 Rennovation Drawings & As-found Drawings)

The house doesn't fit any exact style, but most closely fits within the City of Mississauga Architectural Styles Guide as Bungalow Style 1900 -1945. (See also City of Waterloo Architectural Style Guide below - Prairie/Craftsman/Bungalow 1900s-1930s which gives more description of the style.) Because of the size of the building and some of the features, the most accurate description of the building might be Bungalow Style with Queen Anne features, in particular, the large third storey gable on the front façade.

#### Interventions

The majority of the interventions impact the front and rear facades. The interventions occurred at different times but all, from the materials used, appear to be from the 1985 sale or later. The majority of them occurred in 1997, when the current owner converted the ground floor into a dentist office and expanded the third floor to act as the family living area.

### 1. North / Street Elevation

- o Principal gable extended flush to fascia and clad in aluminum
- A third gable end dormer was added to what would have been a second floor cottage roofed dormer.
- None of the original finishes are visible on the front porch and the direct access from stair to front door has been compromised.
- The downspouts have been modified so that one leader runs across the face of the building

#### 2. South / Garden Elevation

- A massive third floor gable that stretches almost the full width of the building where originally there would have been a pitched roof with, perhaps, a modest attic dormer. There is a walk-out from sliding glass doors. The siding is vinyl and the fascia and soffits, aluminum.
- o A lightwell has been added to the basement