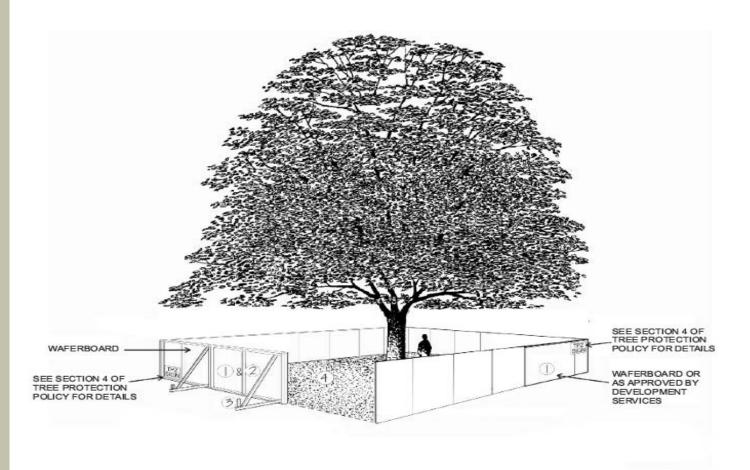

### 7.6. Request to Demolish a Heritage Listed Property: 1625 Blythe Road (Ward 8)

### **RECOMMENDATION**

That the property at 1625 Blythe Road, which is listed on the City's Heritage Register, is not worthy of heritage designation, and consequently, that the owner's request to demolish proceed through the applicable process.

<u>Approved</u> (J. Holmes) Recommendation HAC-0026-2017