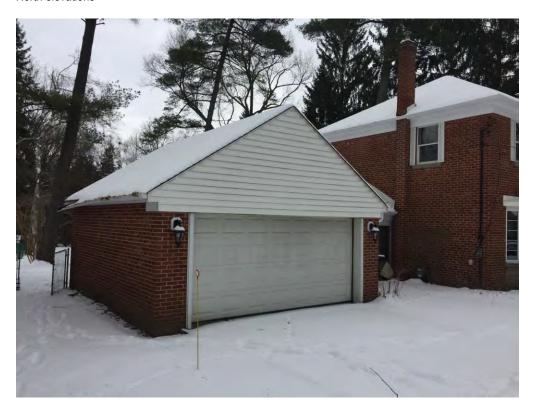

#### **BUILDING**

(See Appendix B for 1997 Rennovation Drawings & As-found Drawings)

The house doesn't fit any exact style, but most closely fits within the City of Mississauga Architectural Styles Guide as Bungalow Style 1900 -1945. (See also City of Waterloo Architectural Style Guide below - Prairie/Craftsman/Bungalow 1900s-1930s which gives more description of the style.) Because of the size of the building and some of the features, the most accurate description of the building might be Bungalow Style with Queen Anne features, in particular, the large third storey gable on the front façade.

#### General

- o Appears to be structurally sound
- o Ground floor has been adapted to business / dentist, use while second and third floors remain in residential use. The second floor remains bedrooms while the third floor has been greatly enlarged for living space.
- The property is being maintained

#### Walls

- o Multi-wythe red clay brick up to the level of the second floor ceiling with wood framing above.
- o The brick masonry is in good condition with the exception of a structural diagonal crack over the three sectioned garden window.
- The mortar joints are recessed but not tooled. The mortar is generally in good condition except for localized areas of deterioration.
- The cedar shingles of the east gable end are original and are standard butt ends. The cedar shingles on the west, park side, have been replaced at some point, inserting a swath of decorative octagonal cedar shingles. The west side shingles have been stained to match the original east side.