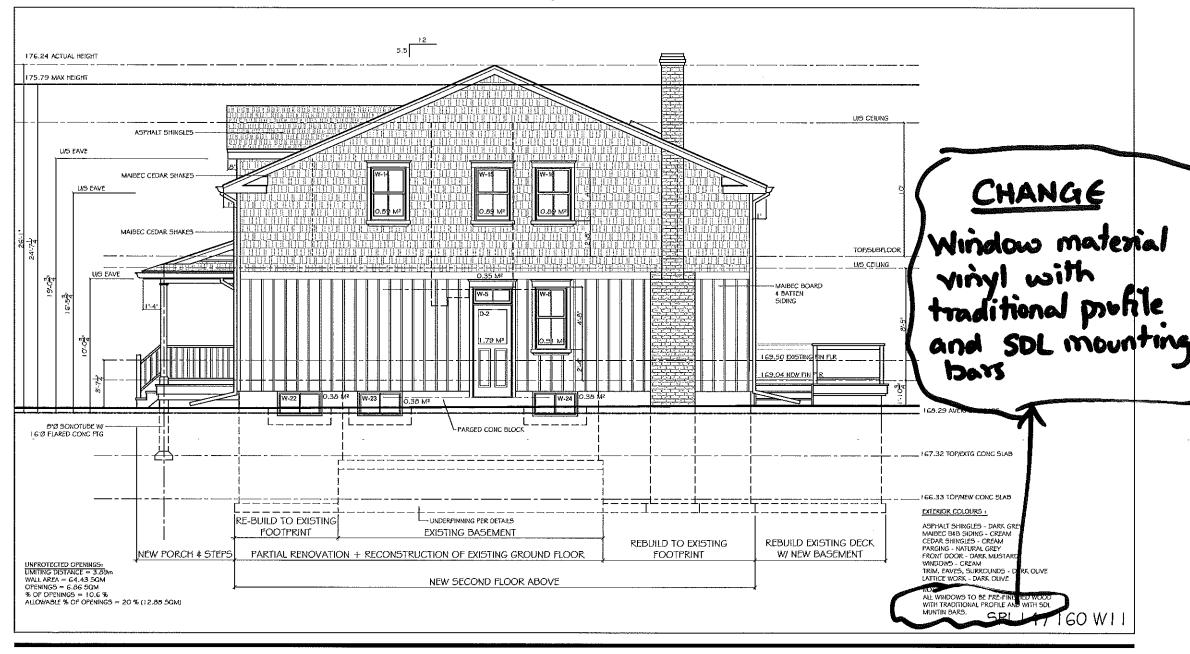

# 7.2. Request to Alter a Heritage Designated Property: 913 Sangster Avenue (Ward 2) RECOMMENDATION

- 1. That, the proposal to add a one storey rear addition, build a north (rear) deck, enlarge a doorway (west elevation) and install new French doors, enlarge one window (west elevation) to fit new full length window, add a small deck (west), alter bay window on east elevation (on a previous addition), remove decorative shutters, remove the front trellis (south elevation), shorten the existing garage to accommodate a large tree, as shown in the attachments to the Corporate Report dated March 16, 2017 from the Commissioner of Community Services, be approved for the property at 913 Sangster Avenue, which is designated under Part IV of the Ontario Heritage Act.
- 2. That new windows be made of wood with exterior muntin bars, where proposed (reconfigured bay window), wood exterior finish materials and trims be noted in the drawings and a final set be provided for staff review and approval prior to issuance of a heritage permit.
- 3. That if any changes result from other City review and approval requirements, such as but not limited to building permit, committee of adjustment or site plan approval, a new heritage permit application may be required. The applicant is required to contact heritage planning at that time to review the changes prior to obtaining other approvals and commencing construction.