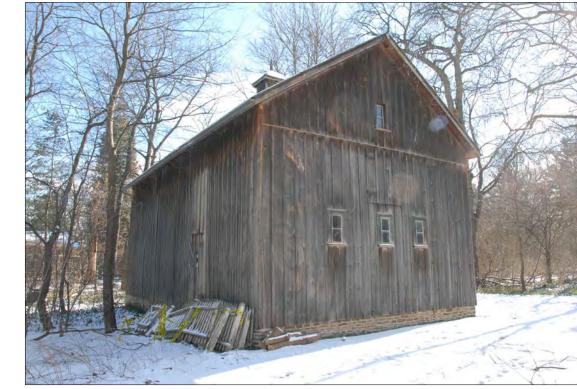

for construction or fabrication of components until marked "Issued for construction". Do not scale drawings. Submit shop drawings for approval.



Project:

# Benares Estate City of Mississauga 1507 Clarkson Rd. N Mississauga, ON

Sheet Title:

Barn West Elevation Barn South Elevation Barn Plan

| Design By:  | Drawn By:     | Approved By: |
|-------------|---------------|--------------|
| R.M.        | R.M.          | R.M.         |
| Scale:      | Date:         | Project No:  |
| 1/4" = 1'0" | March 17, '17 | 17.09        |

Prawing No: A001.0





1 X 12 (NOMINAL) ROUGH SAWN KILN DRIED PINE BOARDS SOURCE: HOFFMEYERS MILL, 189 HURON RD., SEBRINGVILLE ON



REMOVE EXISTING DOORS FOR INSPECTION (TYP)

ALL WINDOWS TO BE REMOVED
AND SENT TO WINDOW
CONSERVATOR FOR OFF—SITE
RESTORATION (TYP)



NORTH-EAST OBLIQUE VIEW



True North:



CLARKSON ROAD

# SM Strickland Mateljan Design + Architecture

79 Wilson Street, Suite 301 Oakville ON L6K 3G4 Tel: 905 842 2848 smda.ca

©2017 - Copyright - All Designs, Details, Graphic & Written Material illustrated herein constitutes the original work of Strickland/Mateljan Design Associates Ltd. and may not be copied, published, reproduced by any means or used on projects except as noted herein without their written consent. All rights reserved. The contractor is to verify all dimensions and site conditions on the project and report any discrepancies to Strickland/Mateljan Design Associates Ltd. immediately. Construction must conform to all applicable Codes and Requirements of Authorities have Jurisdiction. Unless otherwise noted, these draw