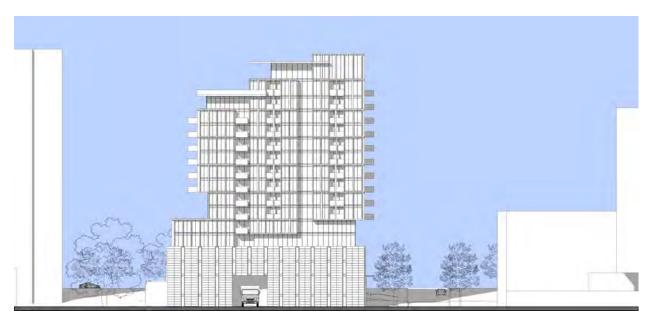

HIA, that supports the demolition application, by Stevens Burgess Architect, is attached as Appendices 1 and 2.

The redevelopment proposal covers three properties: 21, 25 and 27 Park Street East. A heritage permit for the demolition for 25 Park Street East was issued in 2007. 27 Park Street is not listed on the City's Heritage Register. The proposed redevelopment is for a "15 storey plus penthouse residential tower with parking." The landscaping and urban design related aspects will be reviewed as part of the development review process, once an application is made to the City.

This HIA has been undertaken in accordance with the City of Mississauga Heritage Impact Assessment Terms of Reference. The intention of the HIA is to evaluate the heritage value of 21 Park Street East, assess the heritage impact of the proposed demolition, and assess the impact of a fifteen storey and mechanical penthouse condominium structure on the adjacent, designated, Cenotaph Park as per PPS 2014 2.6.3<sup>1</sup>.