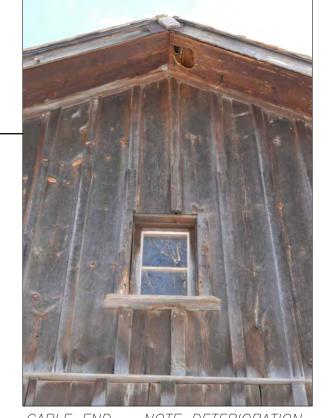

ruction". Do not scale drawings. Submit shop drawings for approval.



# Benares Estate City of Mississauga 1507 Clarkson Rd. N Mississauga, ON

Barn West Elevation Barn South Elevation Barn Plan

| Design By:  | Drawn By:     | Approved By: |
|-------------|---------------|--------------|
| R.M.        | R.M.          | R.M.         |
| Scale:      | Date:         | Project No:  |
| 1/4" = 1'0" | March 17, '17 | 17.09        |

A002.0



EXAMPLE OF OFF-SITE CUSTOM WINDOW & DOOR CONSERVATION — NOTE NEW MATERIAL AT LOWER RAIL OF DOOR

RECOMMENDED CONSERVATOR: WALTER FURLAN CONSERVATION 905 383 3704



NORTH ELEVATION



CONSERVATION PLAN FOR FASCIA TO BE DEVELOPED ON SITE (TYP)

WINDOWS AT NORTH ELEVATION — ALL WINDOWS TO BE REMOVED

AND SENT TO WINDOW CONSERVATOR FOR OFF-SITE RESTORATION



GABLE END — NOTE DETERIORATION AT WINDOW SILL AND TRIMS, DAMAGE FROM ANIMAL INFILTRATION AT SOFFIT, REPAIRED DAMAGED FROM ANIMAL INFILTRATION AT FASCIA



25MM X 25MM 10 GAUGE GALVANIZED WIRE MESH RECOMMENDED TO LINE SOFFITS TO DISCOURAGE ANIMAL ACTIVITY







EAST ELEVATION

SIDING REPAIRS AS BUDGET PERMITS

EAST ELEVATION



CLARKSON ROAD - NOTE GENERAL DETERIORATION, GAPS, CRACKS 3 Mar 30 17 Heritage Permit Application 2 Mar 29 17 Client Review

True North:

Project North:

# SM Strickland Mateljan Design + Architecture

79 Wilson Street, Suite 301 Oakville ON L6K 3G4 Tel: 905 842 2848 smda.ca

1 Mar 17 17 Preliminary Review No. Date Issued/Revision

©2017 - Copyright - All Designs, Details, Graphic & Written Material illustrated herein constitutes the original work of Strickland/Mat