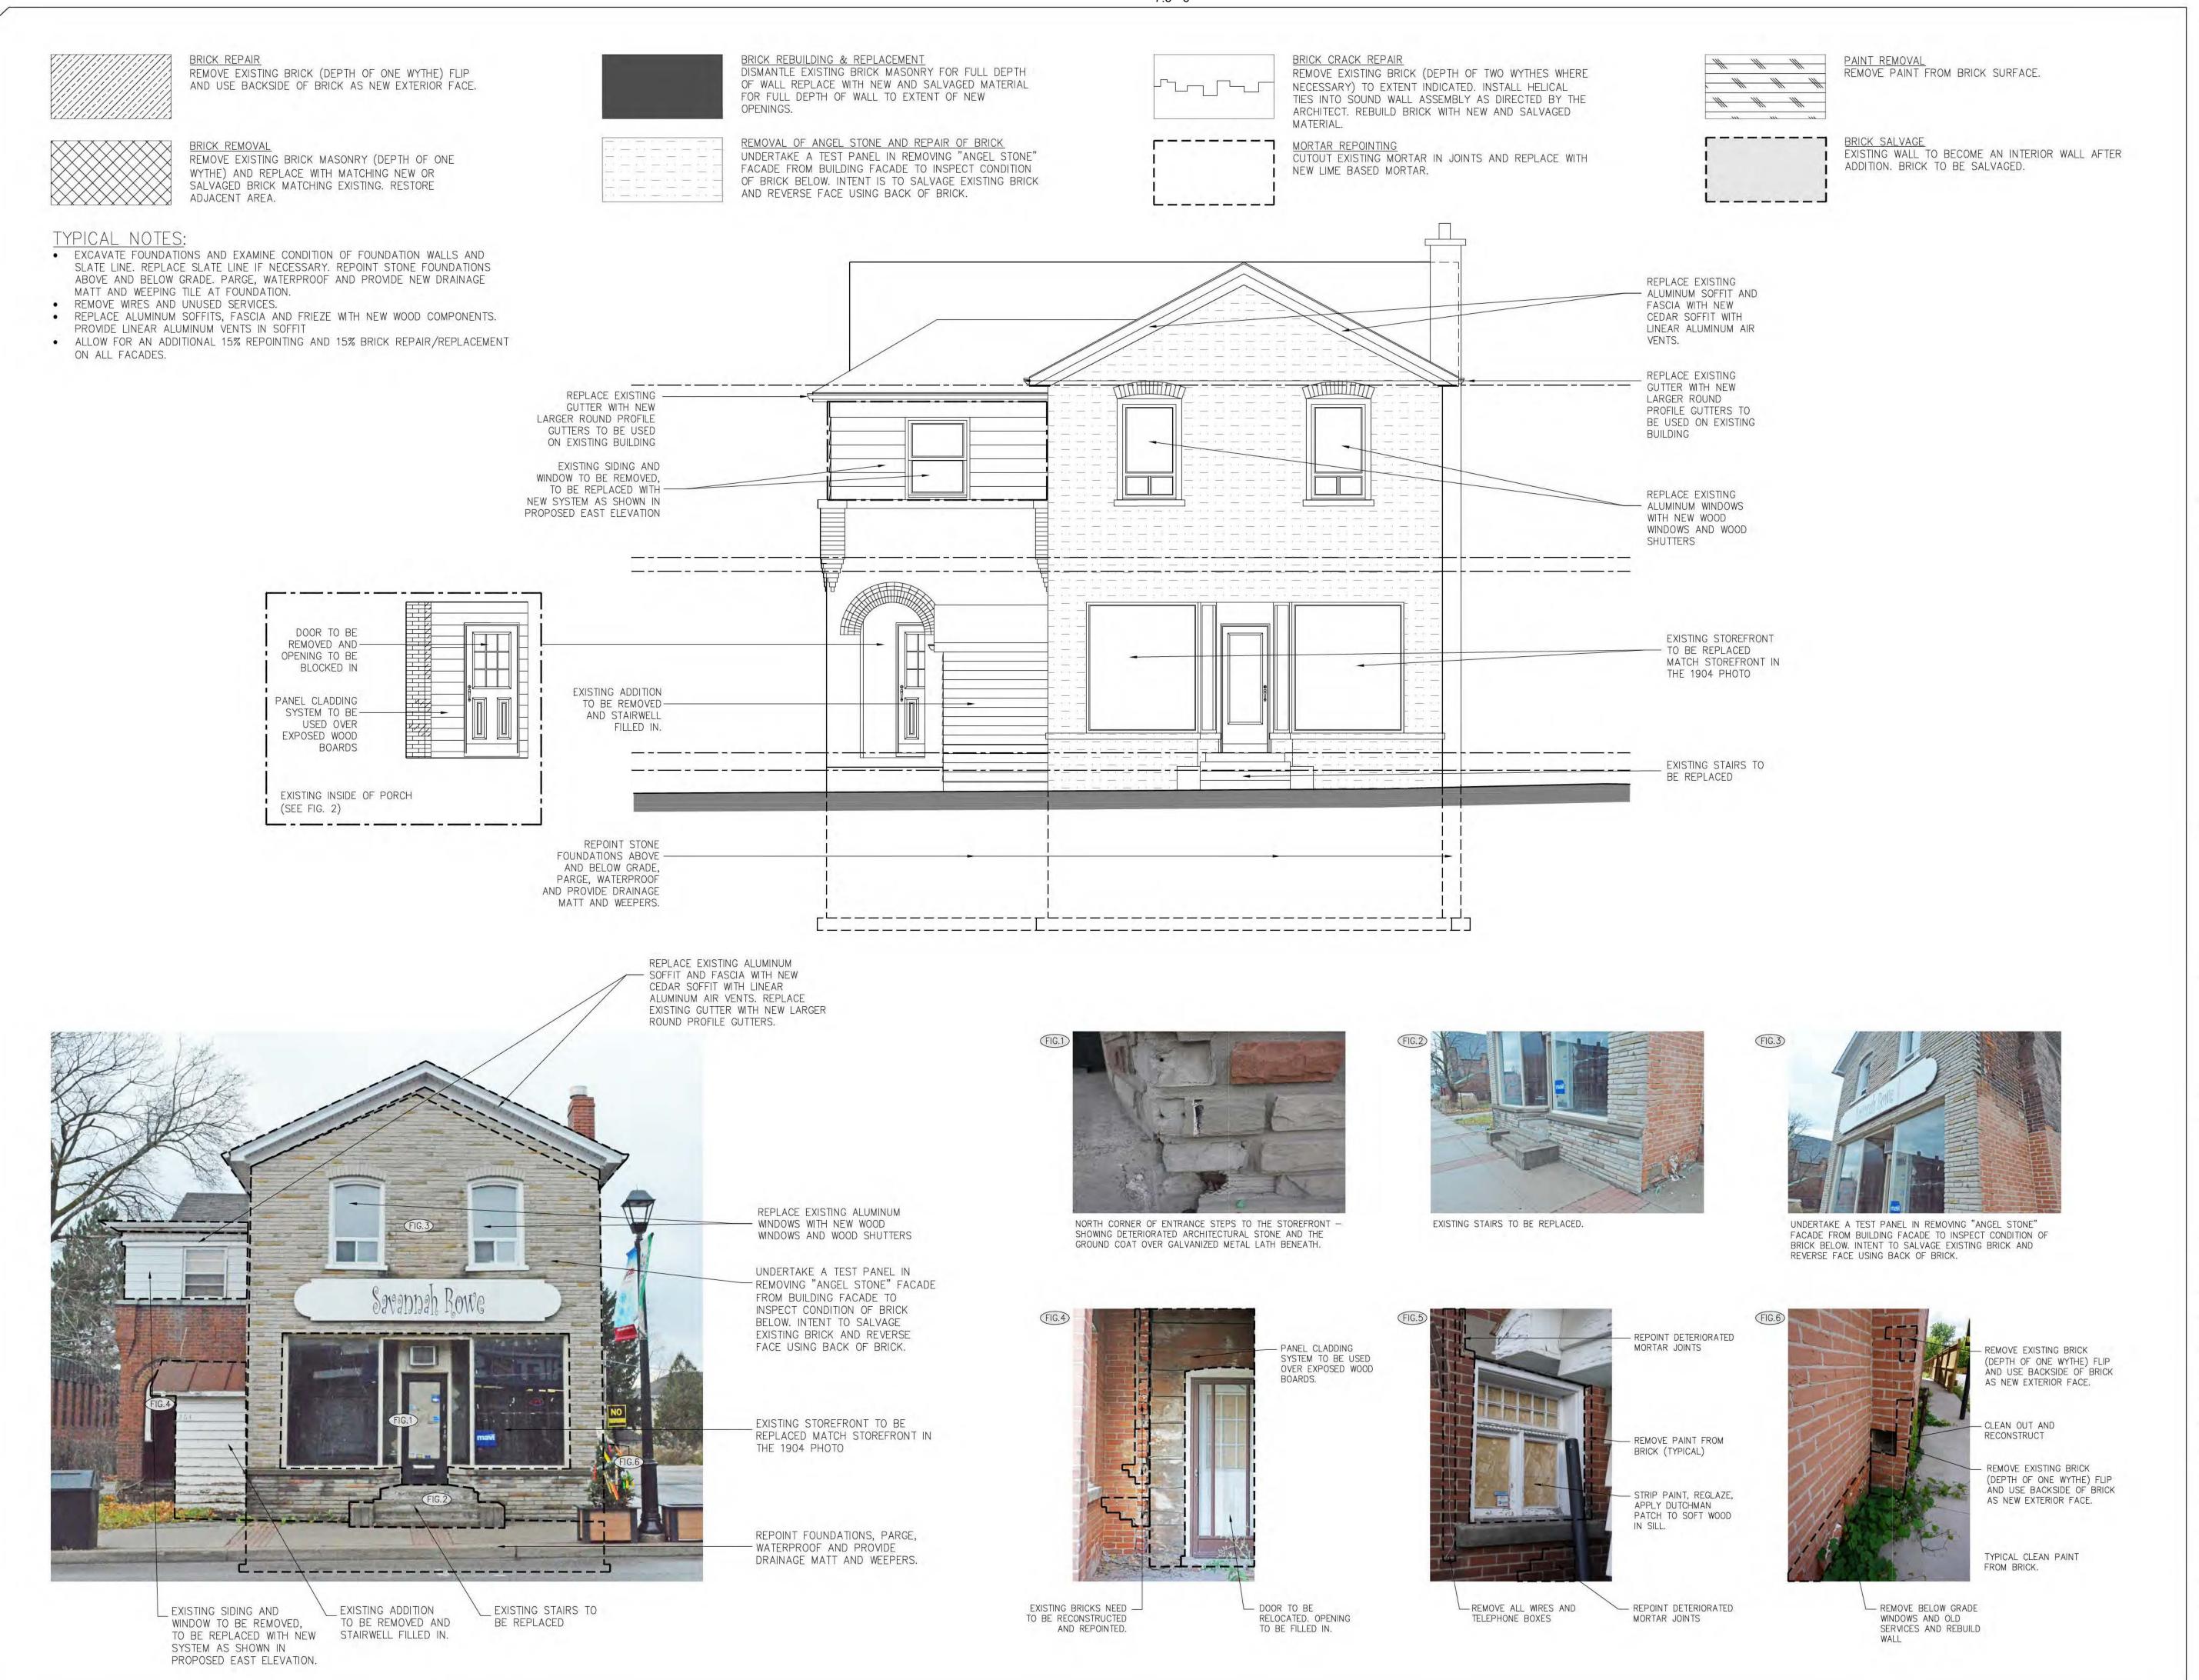

# 7.3. Request to Alter a Heritage Designated Property: 4300 Riverwood Park Lane (Ward 6)

#### RECOMMENDATION

- 1. That, the conservation of the windows at the Parker Estate, as shown in the attachments to the Corporate Report dated March 30, 2017 from the Commissioner of Community Services, including selective caulking, painting and weather stripping, is approved for the property at 4300 Riverwood Park Lane, which is designated under Part IV of the Ontario Heritage Act.
- 2. That if any changes, as a result of other City review and approval requirements, technical matters, or site conditions are encountered, and a full restoration of the windows is required, a new heritage permit application is required. The applicant is required to contact heritage planning at that time to review the changes prior to obtaining other approvals and commencing construction.

<u>Approved</u> (E. Bjarnason) Recommendation HAC-0023-2017