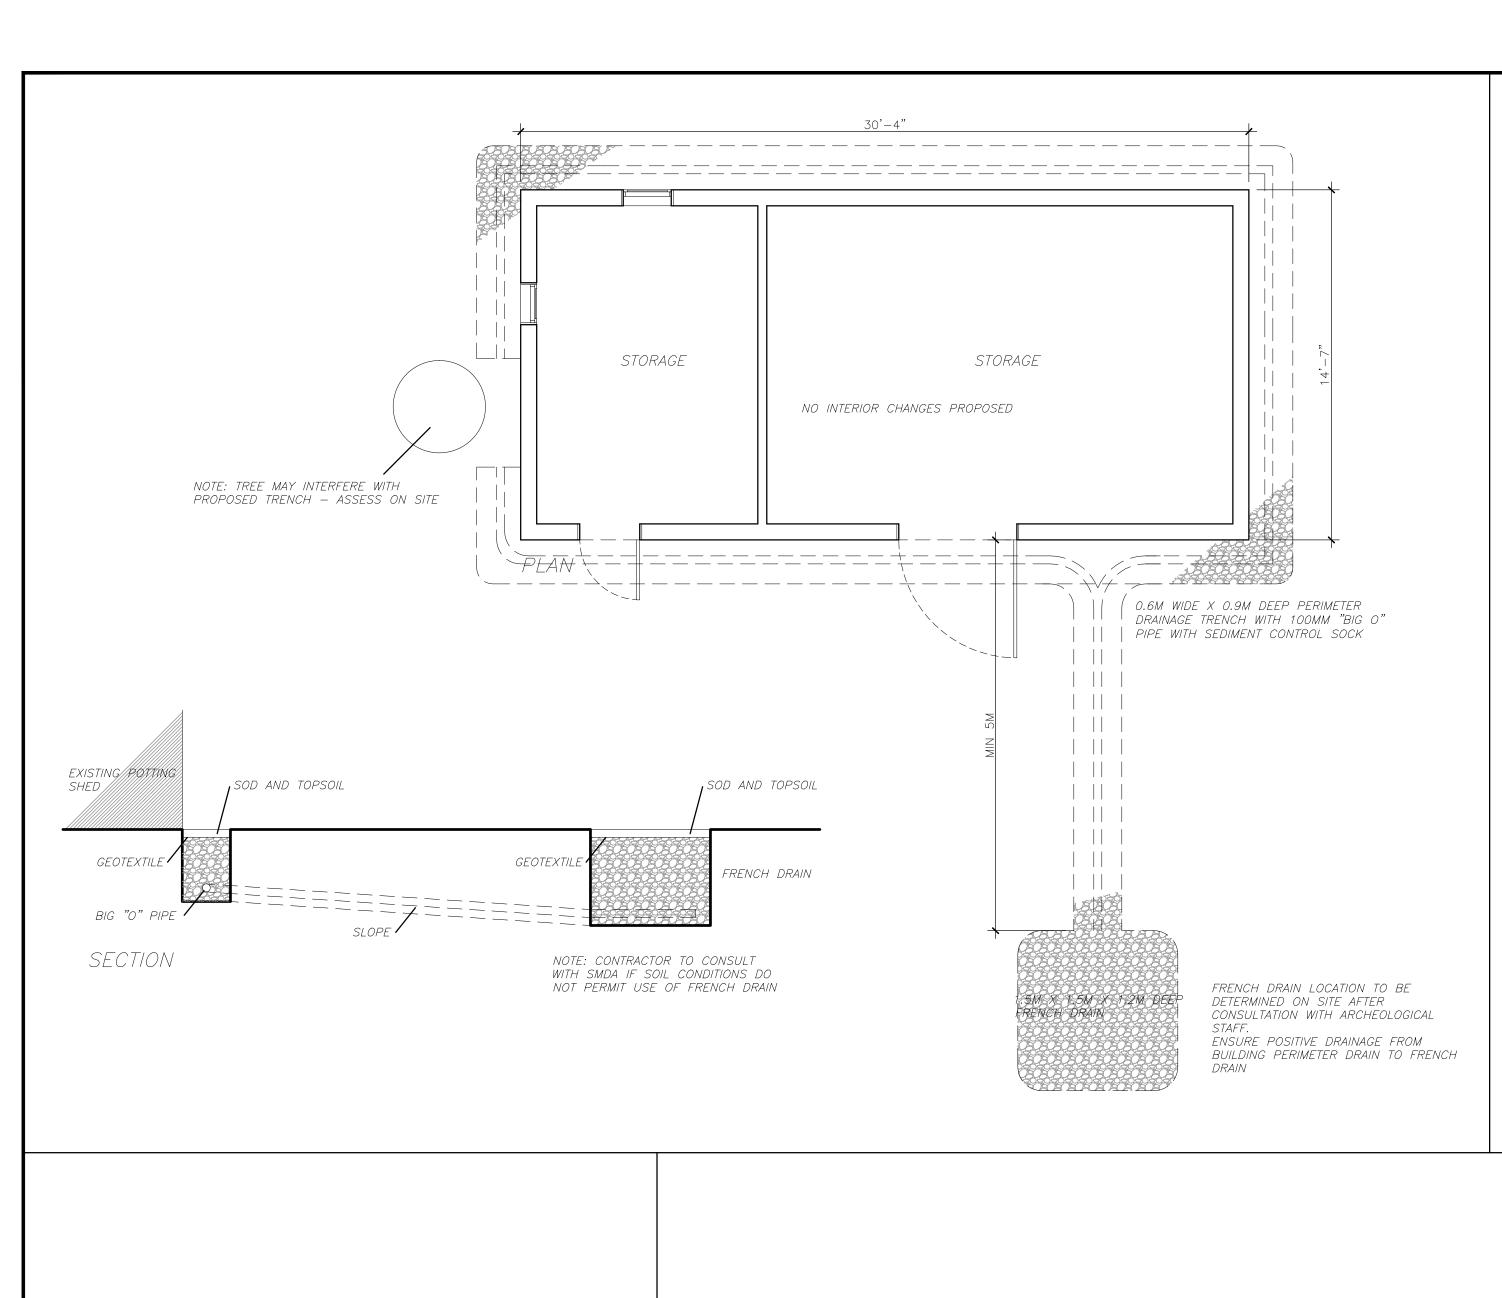

|---------------|--------------|
| R.M.        | R.M.          | R.M.         |
| Scale:      | Date:         | Project No:  |
| 1/4" = 1'0" | March 17, '17 | 17.09        |

A002.0



EXAMPLE OF OFF-SITE CUSTOM WINDOW & DOOR CONSERVATION — NOTE NEW MATERIAL AT LOWER RAIL OF DOOR

RECOMMENDED CONSERVATOR: WALTER FURLAN CONSERVATION 905 383 3704



NORTH ELEVATION



CONSERVATION PLAN FOR FASCIA TO BE DEVELOPED ON SITE (TYP)

WINDOWS AT NORTH ELEVATION — ALL WINDOWS TO BE REMOVED

AND SENT TO WINDOW CONSERVATOR FOR OFF-SITE RESTORATION



GABLE END — NOTE DETERIORATION AT WINDOW SILL AND TRIMS, DAMAGE FROM ANIMAL INFILTRATION AT SOFFIT, REPAIRED DAMAGED FROM ANIMAL INFILTRATION AT FASCIA



25MM X 25MM 10 GAUGE GALVANIZED WIRE MESH RECOMMENDED TO LINE SOFFITS TO DISCOURAGE ANIMAL ACTIVITY







EAST ELEVATION

SIDING REPAIRS AS BUDGET PERMITS

EAST ELEVATION



CLARKSON ROAD - NOTE GENERAL DETERIORATION, GAPS, CRACKS 3 Mar 30 17 Heritage Permit Application 2 Mar 29 17 Client Review

True North:

Project North:

# SM Strickland Mateljan Design + Architecture

79 Wilson Street, Suite 301 Oakville ON L6K 3G4 Tel: 905 842 2848 smda.ca

1 Mar 17 17 Preliminary Review No. Date Issued/Revision

©2017 - Copyright - All Designs, Details, Graphic & Written Material illustrated herein constitutes the original work of Strickland/Mateljan Design Associates Ltd. and may not be copied, published, reproduced by any means or used on projects except as noted herein without their written consent. All rights reserved. The contractor is to verify all dimensions and site conditions on the projec