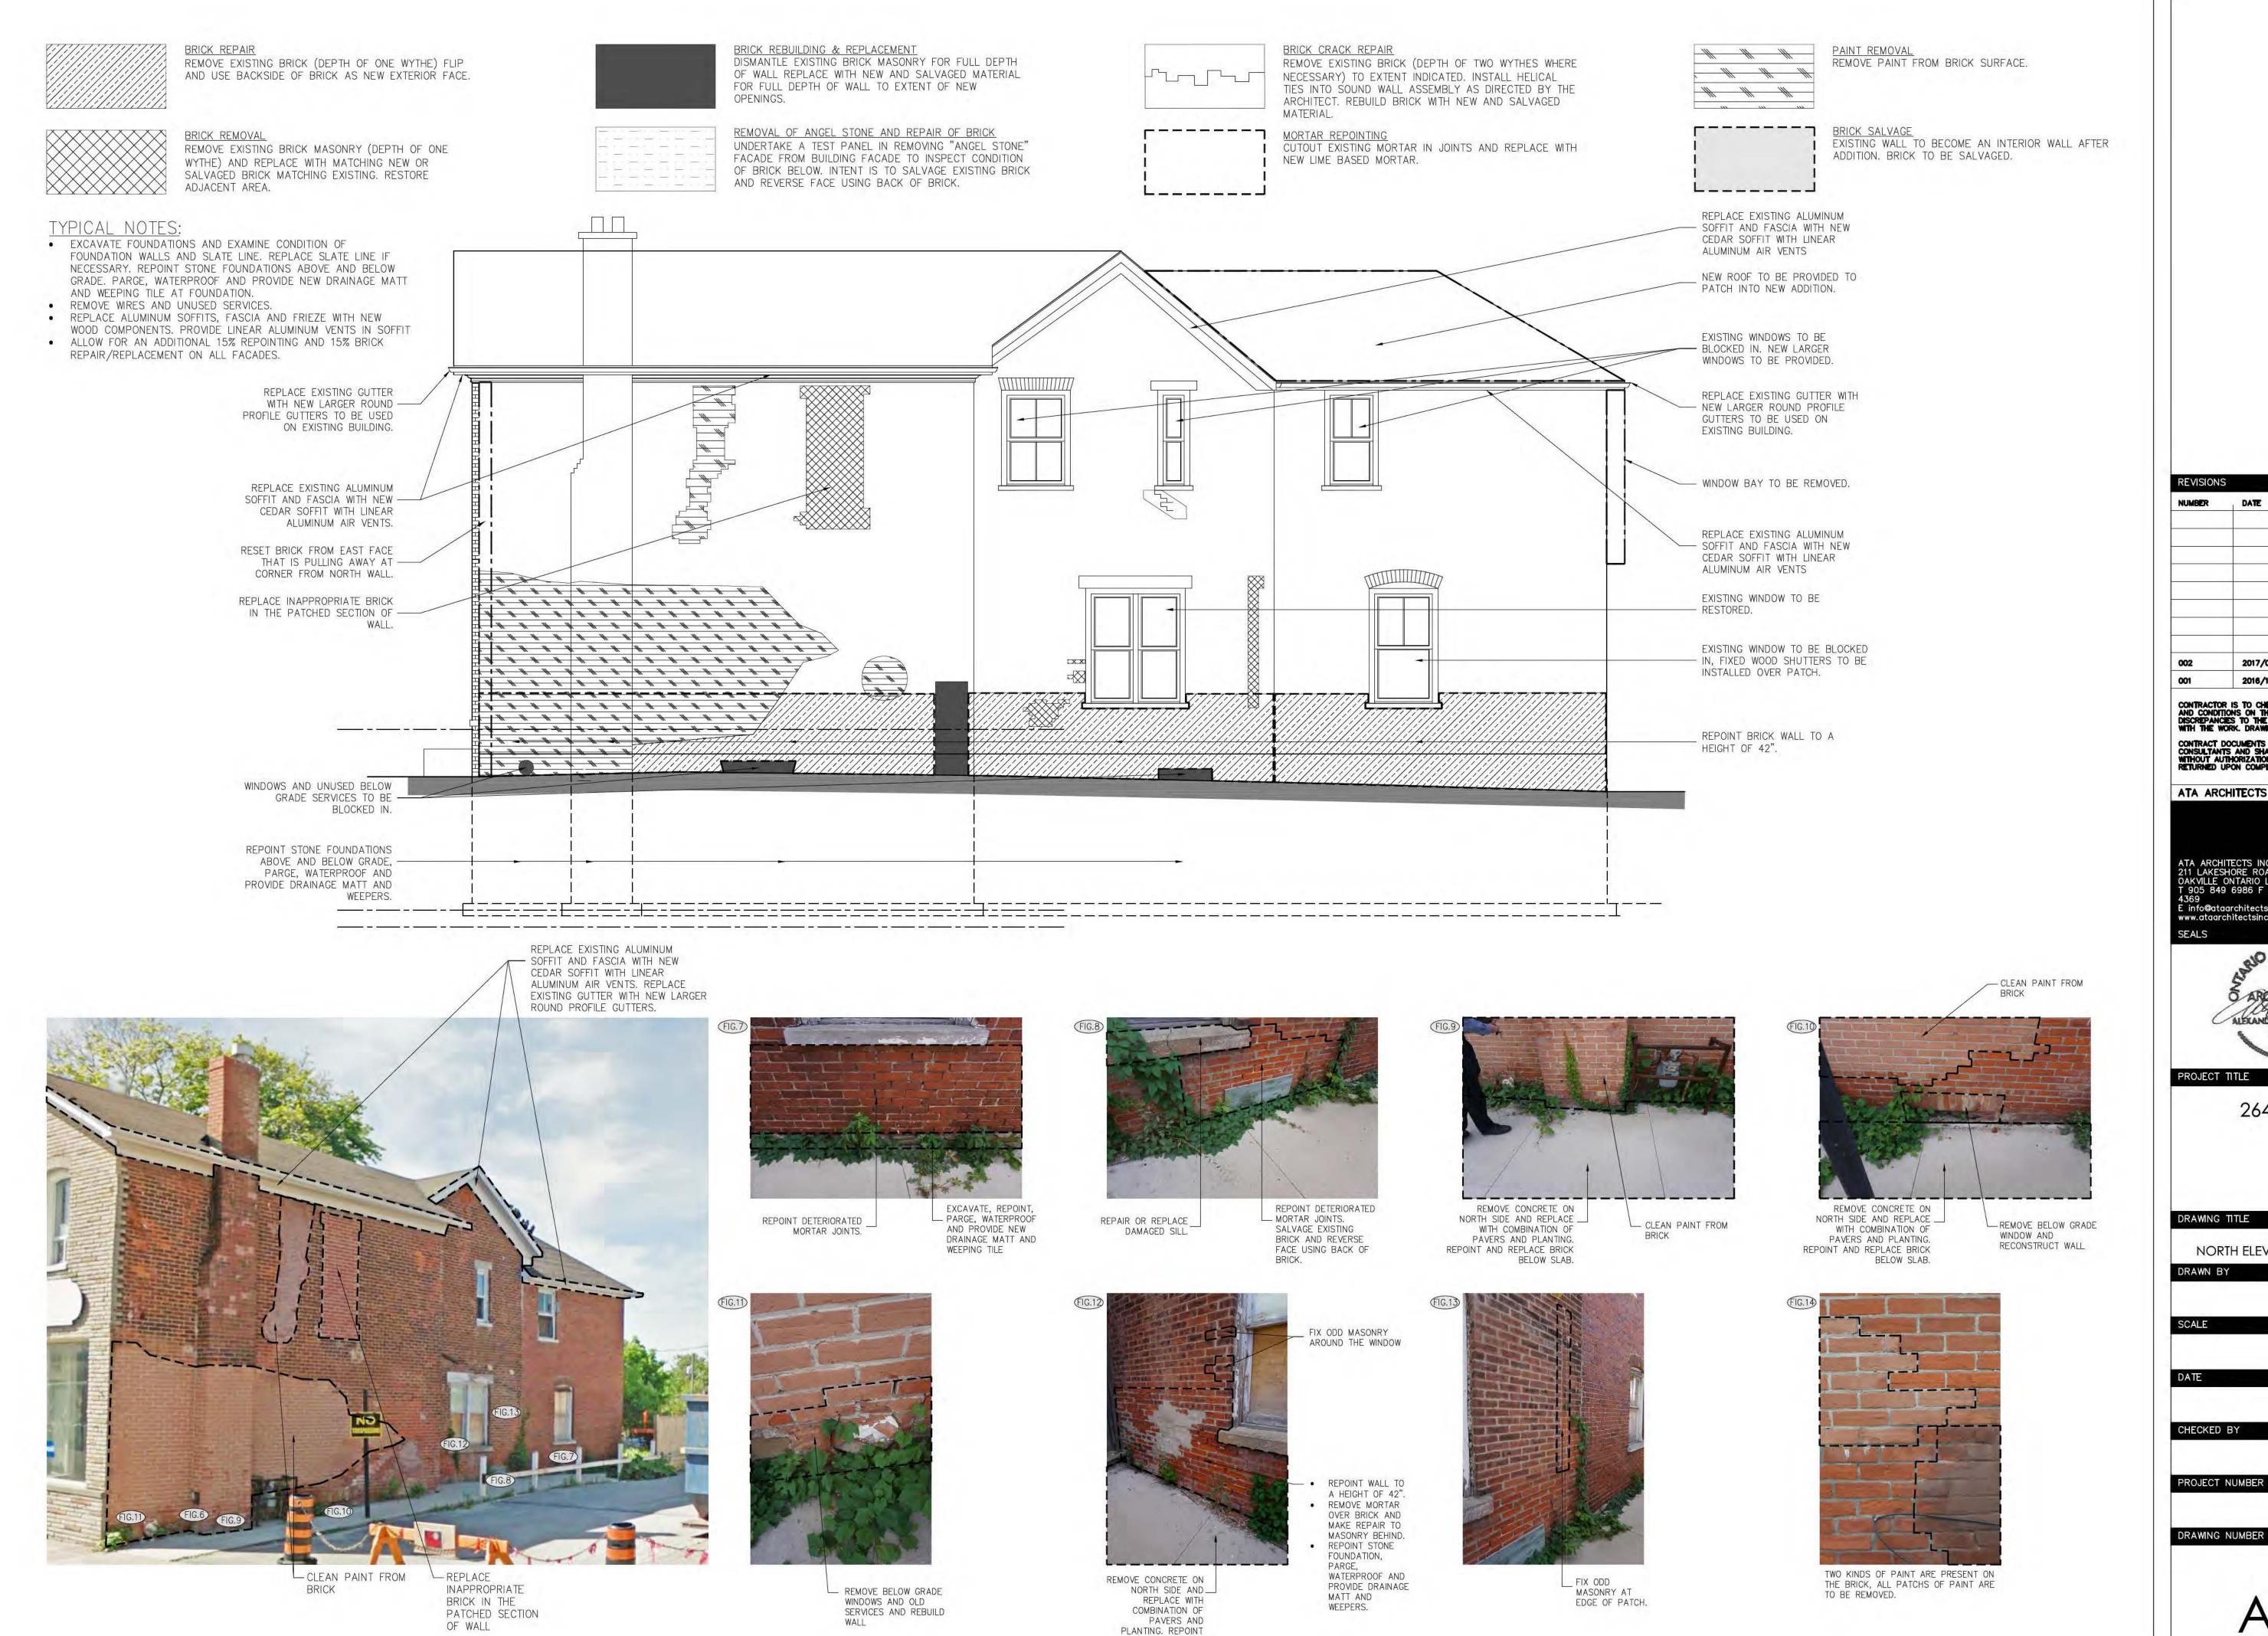

sympathetic to the heritage attributes of the building and should be approved.

#### **Attachments**

Appendix 1: Submitted drawings



Paul Mitcham, P. Eng, MBA, Commissioner of Community Services

Prepared by: Cecilia Nin Hernandez, Heritage Coordinator



P:\16-1127:264 QUEEN STREET SOUTH\02-CONSTRUCTION DOCUMENTS\01-ARCHITECTURAL\01-DESIGN AND RENDERINGS\16-1127:264 QUEEN STREET ELEVATIONS REPAIR & PROPOSED - REV 20



2017/04/05 ISSUED FOR HERITAGE APPROVAL 2016/11/029 ISSUED FOR SPA ATA ARCHITECTS 264 QUEEN STREET STREETSVILLE ROOF PLAN DRAWN BY 1/4" = 1'-0" 2016 11 29 CHECKED BY PROJECT NUMBER 16-1127 DRAWING NUMBER

P:\16-1127264 QUEEN STREET SOUTH\02-CONSTRUCTION DOCUMENTS\01-ARCHITECTURAL\01-DESIGN AND RENDERINGS\16-1127264 QUEEN STREET ELEVATIONS REPAIR & PROPOSED - REV 20







AND REPLACE BRICK BELOW SLAB.



DATE 2017/04/05 ISSUED FOR HERITAGE APPROVAL 2016/11/029 ISSUED FOR SPA ATA ARCHITECTS E info@ataarchitectsinc.com www.ataarchitectsinc.com PROJECT TITLE 264 QUEEN STREET STREETSVILLE SOUTH ELEVATION - RESTORATION 1/4" = 1'-0" 2016 11 29 CHECKED BY PROJECT NUMBER

16-1127



BRICK REPAIR
REMOVE EXISTING BRICK (DEPTH OF ONE WYTHE) FLIP
AND USE BACKSIDE OF BRICK AS NEW EXTERIOR FACE.



BRICK REMOVAL

REMOVE EXISTING BRICK MASONRY (DEPTH OF ONE WYTHE) AND REPLACE WITH MATCHING NEW OR SALVAGED BRICK MATCHING EXISTING. RESTORE ADJACENT AREA.

#### TYPICAL NOTES

- EXCAVATE FOUNDATIONS AND EXAMINE CONDITION OF FOUNDATION WALLS AND SLATE LINE. REPLACE SLATE LINE IF NECESSARY. REPOINT STONE FOUNDATIONS ABOVE AND BELOW GRADE. PARGE, WATERPROOF AND PROVIDE NEW DRA