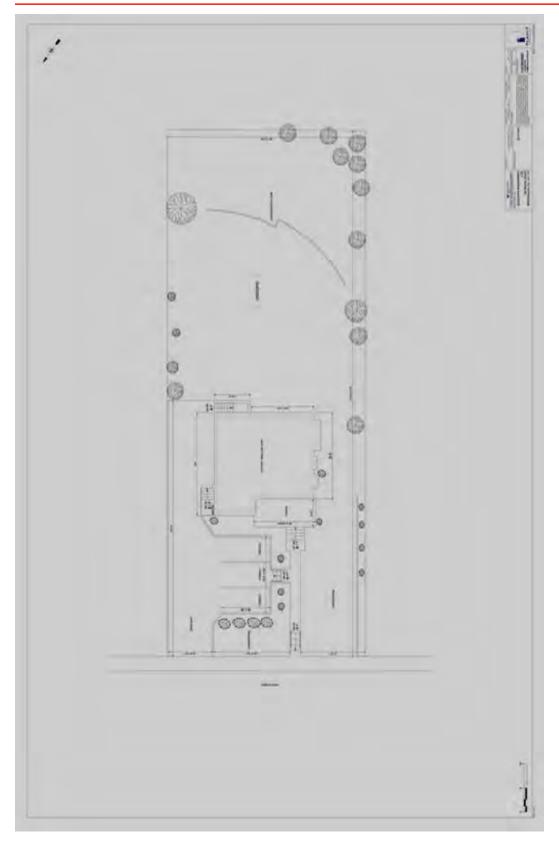

HIA, that supports the demolition application, by Stevens Burgess Architect, is attached as Appendices 1 and 2.

The redevelopment proposal covers three properties: 21, 25 and 27 Park Street East. A heritage permit for the demolition for 25 Park Street East was issued in 2007. 27 Park Street is not listed on the City's Heritage Register. The proposed redevelopment is for a "15 storey plus penthouse residential tower with parking." The landscaping and urban design related aspects will be reviewed as part of the development review process, once an application is made to the City.

#### SITE

The site is approximately 20 meters wide and 51 meters deep. The house faces north and is setback farther from Park Street than other buildings along Park Street. The designated Cenotaph site at 29 Stavebank Road is directly to the west. The Cenotaph site is approximately three meters higher than 21 Park Street, impeding the view of the house from Stavebank Road.

There is an asphalt driveway to the east of the house, probably in the same location as the original driveway. An interlocking brick, triple space, parking pad has been inserted into the frontyard. The addition of the parking pad meant that the current owner had to reconfigure the front porch, moving the stairs to the current location. The walkway to the new stairs is also new.

Asphalt drive and parking pad

Front porch with stair foundation remnants

The raise in grades in the backyard of 21 Park Street is resolved through a stone retaining wall with a level upper yard. The site is separated from Cenotaph Park by a frost fence.