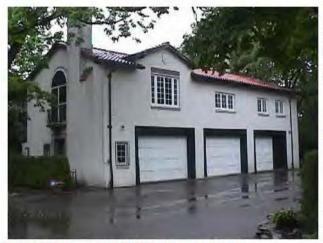

#### **BUILDING**

(See Appendix B for 1997 Rennovation Drawings & As-found Drawings)

The house doesn't fit any exact style, but most closely fits within the City of Mississauga Architectural Styles Guide as Bungalow Style 1900 -1945. (See also City of Waterloo Architectural Style Guide below - Prairie/Craftsman/Bungalow 1900s-1930s which gives more description of the style.) Because of the size of the building and some of the features, the most accurate description of the building might be Bungalow Style with Queen Anne features, in particular, the large third storey gable on the front façade.

William Thomas Gray House (1909), 90 High Street East: Example of Bungalow Style as defined by the City of Missauga (Heritage Planning Staff, Mississauga, 2016)

John A. Walker Cottage (1917),1 Godfrey's Lane: Example of Bungalow Style as defined by the City of Missauga (Heritage Planning Staff, Mississauga 2016)