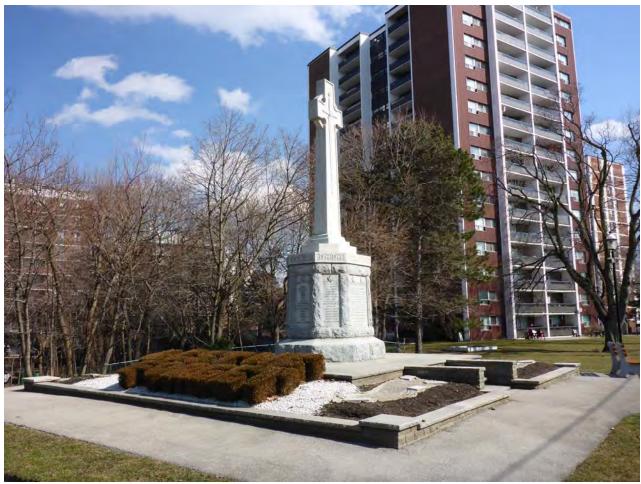

#### SITE

The site is approximately 20 meters wide and 51 meters deep. The house faces north and is setback farther from Park Street than other buildings along Park Street. The designated Cenotaph site at 29 Stavebank Road is directly to the west. The Cenotaph site is approximately three meters higher than 21 Park Street, impeding the view of the house from Stavebank Road.

#### Cenotaph Park: 29 Stavebank Road as per PPS 2014, 2.6.3)

The 1877 Peel County Atlas shows the land subdivided into lots. Stavebank Road is called Brook, and the site that is to become the cenotaph site is shown as a widening of the road easement where the road turns.

"Initially constructed in memory of the brave Port Credit men who lost their lives during WWI, it was designed and constructed by Louis Temporale (recipient of the Order of Canada for master craftsmanship in stone masonry).

This Cenotaph, when it was first erected, listed the names of the brave Port Credit men who lost their lives during World War I. In 1946 and 1983, the names of the men who fell during the World War II and the Korean Conflict were added. The memorial is located beside Memorial Park on Stavebank Road North and has been a revered landmark since its building in 1925."<sup>8</sup>

The site was designated in 1984, bylaw 118-84.

https://www.cdli.ca/monuments/on/portcred.htm

Matthew Wilkinson, Heritage Mississauga

Cenotaph of Cenotaph Park (Photo Credit: SBA 2017)