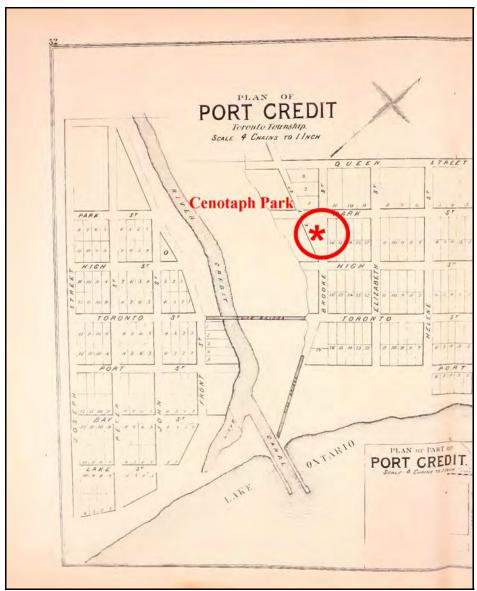

#### SITE

The site is approximately 20 meters wide and 51 meters deep. The house faces north and is setback farther from Park Street than other buildings along Park Street. The designated Cenotaph site at 29 Stavebank Road is directly to the west. The Cenotaph site is approximately three meters higher than 21 Park Street, impeding the view of the house from Stavebank Road.

#### Cenotaph Park: 29 Stavebank Road as per PPS 2014, 2.6.3)

The 1877 Peel County Atlas shows the land subdivided into lots. Stavebank Road is called Brook, and the site that is to become the cenotaph site is shown as a widening of the road easement where the road turns.

The site was designated in 1984, bylaw 118-84.

https://www.cdli.ca/monuments/on/portcred.htm

Matthew Wilkinson, Heritage Mississauga

Cenotaph of Cenotaph Park (Photo Credit: SBA 2017)