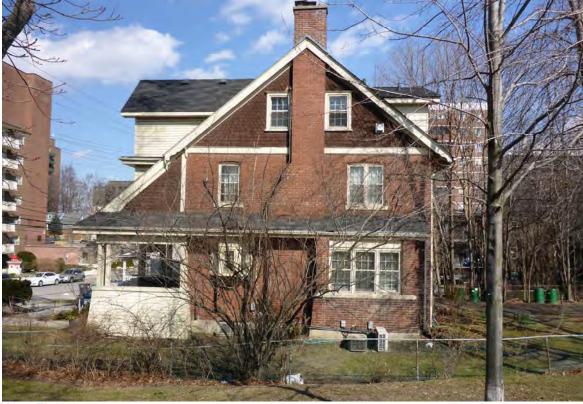

#### SITE

The site is approximately 20 meters wide and 51 meters deep. The house faces north and is setback farther from Park Street than other buildings along Park Street. The designated Cenotaph site at 29 Stavebank Road is directly to the west. The Cenotaph site is approximately three meters higher than 21 Park Street, impeding the view of the house from Stavebank Road.

## Chimney

- There is a chimney, which is proud of the masonry wall, in the middle of the west elevation
- The chimney is of the same brick as the house and is raked from the first to second floors.
- The chimney has a concrete cap.

#### 2. South / Garden Elevation

- A massive third floor gable that stretches almost the full width of the building where originally there would have been a pitched roof with, perhaps, a modest attic dormer. There is a walk-out from sliding glass doors. The siding is vinyl and the fascia and soffits, aluminum.
- o A lightwell has been added to the basement

#### 3. East Elevation

- o A small lean-to, which probably housed garbage cans, has been removed.
- The wooden stairs to the side door have been replaced with a massive concrete structure

#### 4. West Elevation

The west elevation is substantively as-built.

Elements of Front Façade that have been modified over time

**2.3** Documentation of Heritage Resources & Relevant Municipal Requirements
For 1996 Renovation Plans and Current (As-found) Drawings, see Appendix B
For Archival material, see Appendix D, Excerpts from "Trinity's Yesterdays"