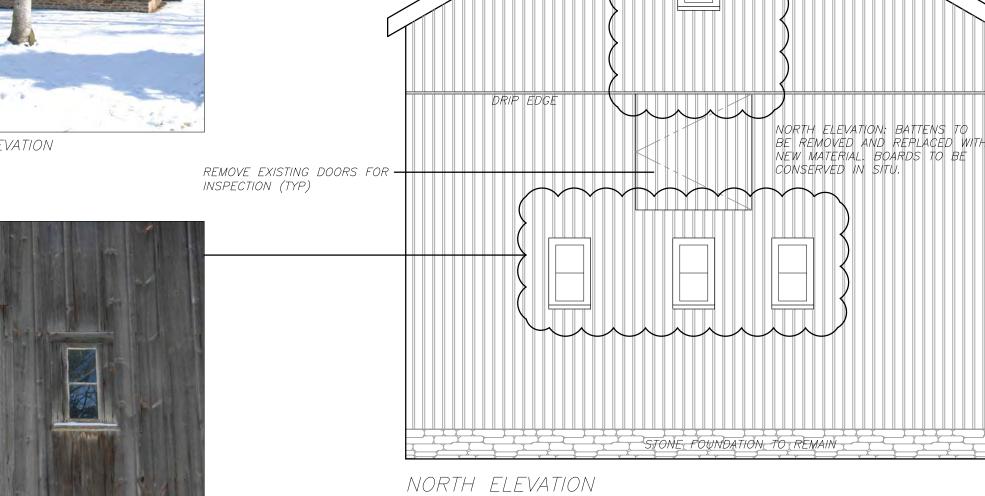

on or support of existing works during the construction process. These drawings are not to be used for construction or fabrication of components until marked "Issued for construction". Do not scale drawings. Submit shop drawings for approval.



# Benares Estate City of Mississauga 1507 Clarkson Rd. N Mississauga, ON

Barn West Elevation Barn South Elevation Barn Plan

| Design By:  | Drawn By:     | Approved By: |
|-------------|---------------|--------------|
| R.M.        | R.M.          | R.M.         |
| Scale:      | Date:         | Project No:  |
| 1/4" = 1'0" | March 17, '17 | 17.09        |

A002.0



EXAMPLE OF OFF-SITE CUSTOM WINDOW & DOOR CONSERVATION — NOTE NEW MATERIAL AT LOWER RAIL OF DOOR

RECOMMENDED CONSERVATOR: WALTER FURLAN CONSERVATION 905 383 3704



NORTH ELEVATION



CONSERVATION PLAN FOR FASCIA TO BE DEVELOPED ON SITE (TYP)

WINDOWS AT NORTH ELEVATION — ALL WINDOWS TO BE REMOVED

AND SENT TO WINDOW CONSERVATOR FOR OFF-SITE RESTORATION



GABLE END — NOTE DETERIORATION AT WINDOW SILL AND TRIMS, DAMAGE FROM ANIMAL INFILTRATION AT SOFFIT, REPAIRED DAMAGED FROM ANIMAL INFILTRATION AT FASCIA



25MM X 25MM 10 GAUGE GALVANIZED WIRE MESH RECOMMENDED TO LINE SOFFITS TO DISCOURAGE ANIMAL ACTIVITY







EAST ELEVATION

SIDING REPAIRS AS BUDGET PERMITS

EAST ELEVATION



CLARKSON ROAD - NOTE GENERAL DETERIORATION, GAPS, CRACKS 3 Mar 30 17 Heritage Permit Application 2 Mar 29 17 Client Review

True North:

Project North:

# SM Strickland Mateljan Design + Architecture

79 Wilson Street, Suite 301 Oakville ON L6K 3G4 Tel: 905 842 2848 smda.ca

1 Mar 17 17 Preli