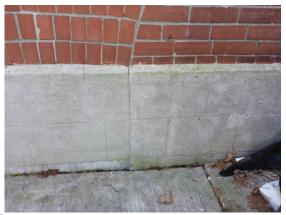

#### **Foundations**

- o The foundations are poured concrete with cementitous parging over it, which has been rendered to appear to be unit masonry.
- The foundations are structurally sound
- The parging is delaminating in some locations

Cementitous parging rendered as unit masonry Parging delaminating in some locaions