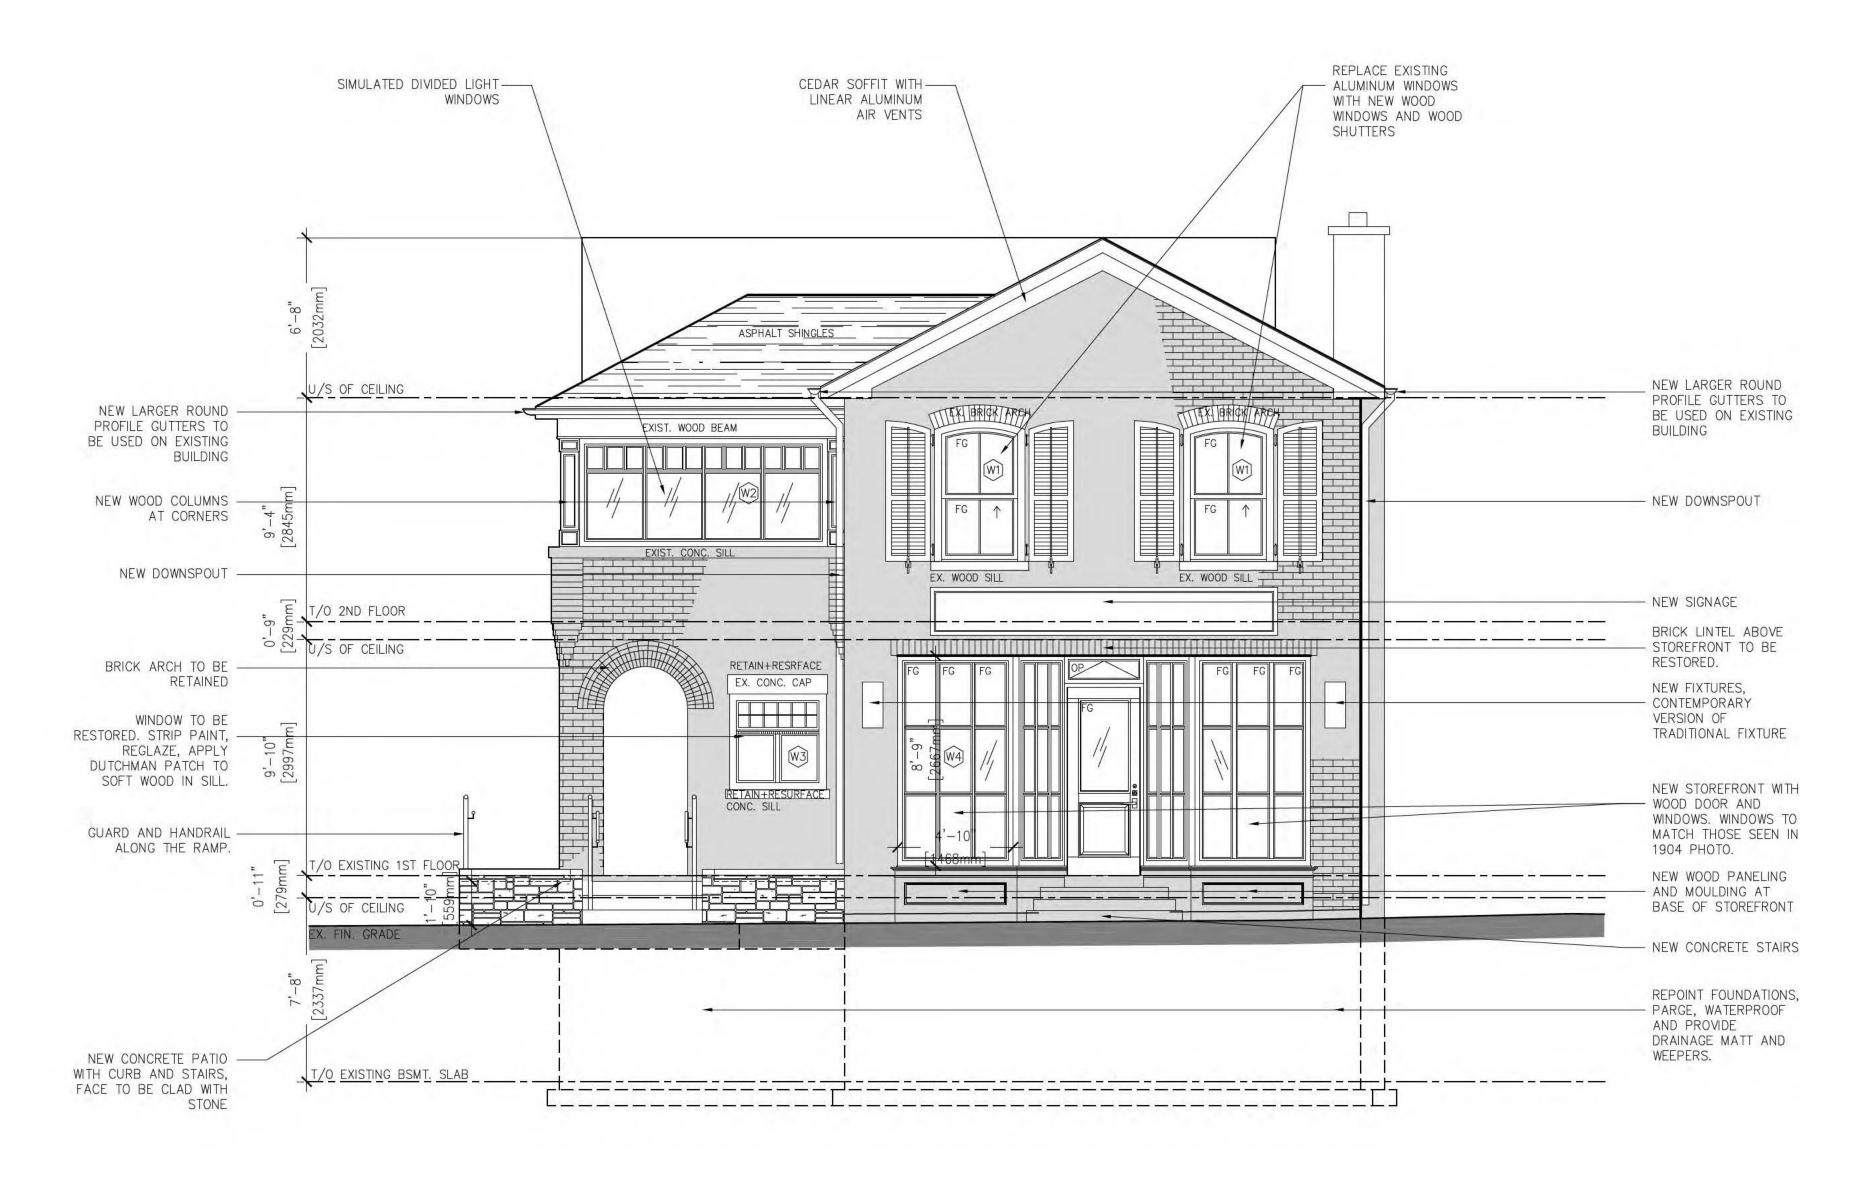

# 7.3. Request to Alter a Heritage Designated Property: 4300 Riverwood Park Lane (Ward 6)

#### RECOMMENDATION

- 1. That, the conservation of the windows at the Parker Estate, as shown in the attachments to the Corporate Report dated March 30, 2017 from the Commissioner of Community Services, including selective caulking, painting and weather stripping, is approved for the property at 4300 Riverwood Park Lane, which is designated under Part IV of the Ontario Heritage Act.
- 2. That if any changes, as a result of other City review and approval requirements, technical matters, or site conditions are encountered, and a full restoration of the windows is required, a new heritage permit application is required. The applicant is required to contact heritage planning at that time to review the changes prior to obtaining other approvals and commencing construction.

<u>Approved</u> (E. Bjarnason) Recommendation HAC-0023-2017