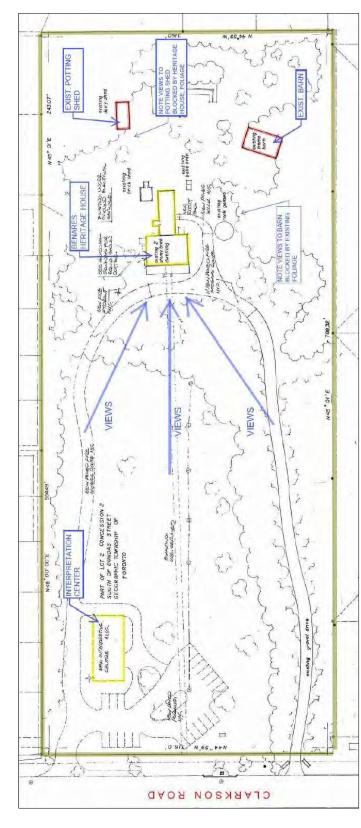

Mr. Dodaro requested an update with respect to the recommendation for creating a cultural landscape for Clarkson. Ms. Nin Hernandez advised that staff will report back at a future meeting. Mr. Dodaro asked that staff include the next steps and to clarify the timelines for the commencement of the 60 day demolition application. Ms. Nin Hernandez advised that the 60 day period starts when staff deems the application is complete.