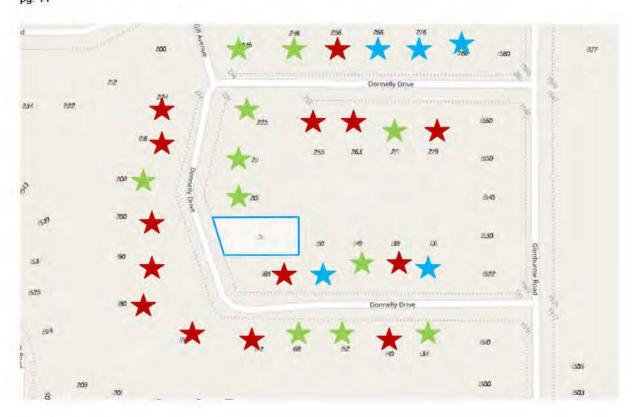

## 7.7. Request to Demolish a Heritage Listed Property: 3064 Churchill Avenue (Ward 5)

Councillor Parrish noted that the owners be made aware of the height and setback restrictions under the new regulations that came into effect in October 2016.

### RECOMMENDATION

That the property at 3064 Churchill Avenue, which is listed on the City's Heritage Register, is not worthy of heritage designation, and consequently, that the owner's request to demolish proceed through the applicable process.

Approved (Councillor C. Parish)
Recommendation HAC-0027-2017