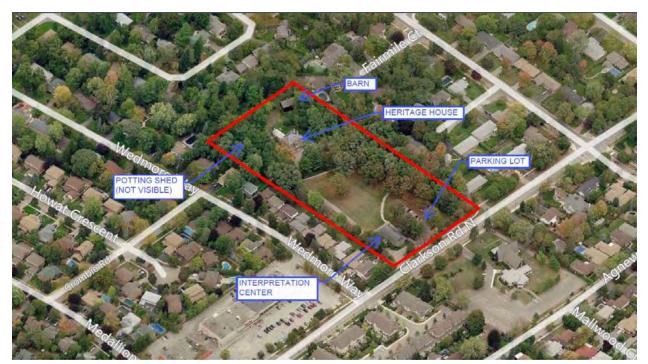

Mr. Dodaro requested an update with respect to the recommendation for creating a cultural landscape for Clarkson. Ms. Nin Hernandez advised that staff will report back at a future meeting. Mr. Dodaro asked that staff include the next steps and to clarify the timelines for the commencement of the 60 day demolition application. Ms. Nin Hernandez advised that the 60 day period starts when staff deems the application is complete.