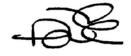

#### Walls

- o Multi-wythe red clay brick up to the level of the second floor ceiling with wood framing above.
- o The brick masonry is in good condition with the exception of a structural diagonal crack over the three sectioned garden window.
- The mortar joints are recessed but not tooled. The mortar is generally in good condition except for localized areas of deterioration.
- The cedar shingles of the east gable end are original and are standard butt ends. The cedar shingles on the west, park side, have been replaced at some point, inserting a swath of decorative octagonal cedar shingles. The west side shingles have been stained to match the original east side.

Orignal cedar shingles on east elevation

Replaced shingles on west elevation

 Horizontal vinyl siding has been installed in the gable end on the street side and all dormers and the bay window.

# **Roof and Roofing**

- o Given the financial constraints surrounding the rectory, the roofing material was probably always asphalt shingles.
- The current asphalt shingles, which would not be the original, are in adequate condition but there are numerous chewed sections with mesh over them, along the eaves.
- The east and west gable ends still have the original fascia boards and soffit. These require maintenance, as does the weathering board between the cedar shingles and masonry below.
- o All fascias and soffits on the north, street side, have been replaced with aluminum.

#### Front Porch

- The stairs of the front porch are not in their original location. They were moved to the west end in the 1997 renovation to make way for the parking pad.
- There is a swath of octogan-shaped cedar shingles on the street face indicating these are replacements, similar to the west gable. The deep red stain can be seen beneath the grey paint on the shingles indicates this change was prior to the 1997 rennovation. The shingles were then modified again when the current owner moved the stairs.
- The two end walls have vinyl siding over the cedar shingles. These shingles are probably original and in the same poor condition as those on the east gable.
- From the sketch in 'Trinity's Yesterdays', the columns appear to be in their original location, with the narrow bay framing what would have been the location of the stairs.
- The uprights, beams, soffits, fascia, and kneewall cap are all sheathed in metal flashing. This indicates that all the wood was in poor repair, making it cheaper to sheath than repair and paint.
- The wood ceiling of the porch, which is well protected, is the only visible original element of the porch.

Front Porch

Vinyl Siding on side. All Wood members flashed in metal