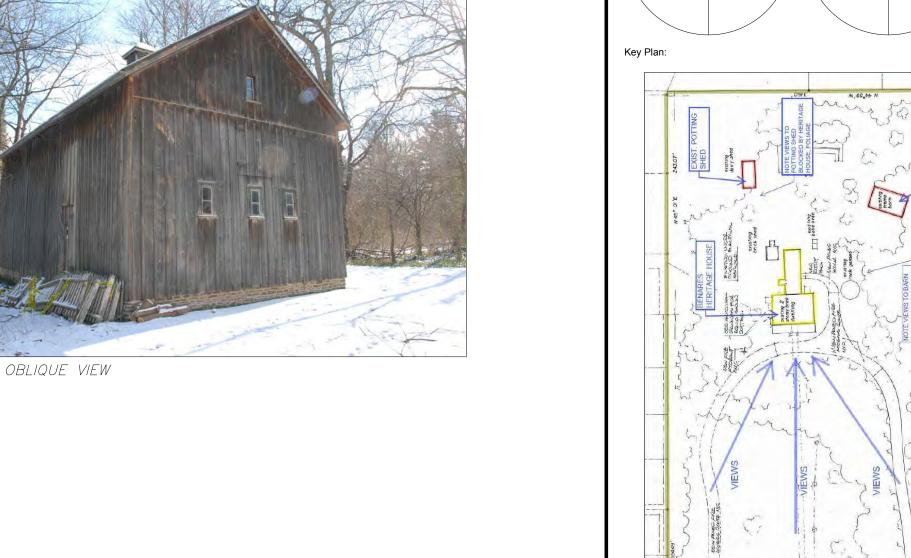

tion of components until marked "Issued for construction". Do not scale drawings. Submit shop drawings for approval.



Project:

# Benares Estate City of Mississauga 1507 Clarkson Rd. N Mississauga, ON

Sheet Title:

Barn West Elevation Barn South Elevation Barn Plan

| Design By:  | Drawn By:     | Approved By: |
|-------------|---------------|--------------|
| R.M.        | R.M.          | R.M.         |
| Scale:      | Date:         | Project No:  |
| 1/4" = 1'0" | March 17, '17 | 17.09        |

Prawing No: A001.0





1 X 12 (NOMINAL) ROUGH SAWN KILN DRIED PINE BOARDS SOURCE: HOFFMEYERS MILL, 189 HURON RD., SEBRINGVILLE ON



REMOVE EXISTING DOORS FOR INSPECTION (TYP)

ALL WINDOWS TO BE REMOVED
AND SENT TO WINDOW
CONSERVATOR FOR OFF—SITE
RESTORATION (TYP)



NORTH-EAST OBLIQUE VIEW



True North:



CLARKSON ROAD

# SM Strickland Mateljan Design + Architecture

79 Wilson Street, Suite 301 Oakville ON L6K 3G4 Tel: 905 842 2848 smda.ca

©2017 - Copyright - All Designs, Details, Graphic & Written Material illustrated herein constitutes the original work of Strickland/Mateljan Design Associates Ltd. and may not be copied, published, reproduced by any means or used on projects except as noted herein without their written consent. All rights reserved. The contractor is to verify all dimensions and site conditions on the project and report any discrepancies to Strickland/Mateljan Design Associates Ltd. immediately. Construction must conform to all applicable Codes and Requirements of Authorities have Jurisdiction. Unless otherwise noted, these drawings do not address issues