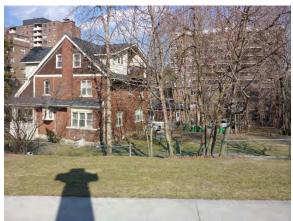

The owner of the subject property has submitted a heritage permit application to demolish the existing detached dwelling, which is listed on the City's Heritage Register. The property was listed for architectural reasons and was noted as serving as the Anglican rectory. The property is adjacent to the Port Credit cenotaph, which is designated under the Ontario Heritage Act. The

Port Credit's Trinity Anglican Church built the subject house in 1914, on land donated by the Hamilton family, to serve as its rectory. The property served this purpose for approximately seventy-five years.

# **Comments**

The subject property is not without some heritage value. The house is a component of at least a trio of historically and contextually related properties: the rectory, the cenotaph and the church. (St. Andrew's Presbyterian Church, adjacent to Trinity, also contributes to this cultural landscape.) Trinity church, first built in 1867, has undergone several additions and alterations to accommodate for its growing community; and also stands on land donated by the Hamilton family. It sits at 26 Stavebank Road, on the west side of Stavebank, south of Park Street. The church is visible from the rectory and vice versa. The properties are separated by Stavebank Road and the cenotaph, which forms part of a park now known as "Vimy Park." It was the "Village Park" when the cenotaph was originally erected by Leonardo Temporale in 1925.

Staff visited the site on April 27, 2017. There have been exterior and interior changes to accommodate its current use as a dental office and residence. The original house form, massing and shape contribute to its historic context, but alterations from 1997 such as the greatly enlarged front dormer, rebuilding and orientation of the front porch and entrance, as well as an added gable to the rear elevation have given the house a top-heavy and awkward appearance.