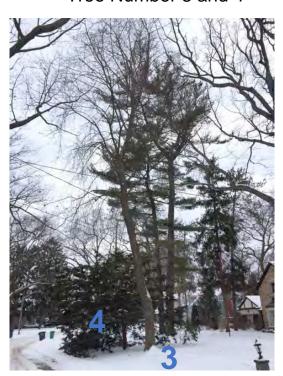

### 7.6. Request to Demolish a Heritage Listed Property: 1625 Blythe Road (Ward 8)

### **RECOMMENDATION**

That the property at 1625 Blythe Road, which is listed on the City's Heritage Register, is not worthy of heritage designation, and consequently, that the owner's request to demolish proceed through the applicable process.

<u>Approved</u> (J. Holmes) Recommendation HAC-0026-2017