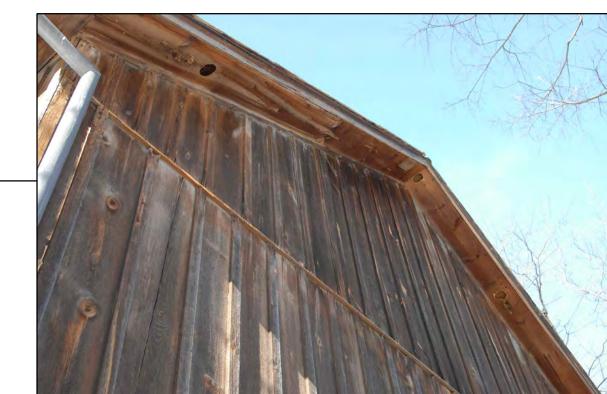

## Conclusion

The applicant has submitted drawings and documentation by Strickland Mateljan Design and Architecture, supporting the request to complete conservation work to the exterior cladding, doors, windows soffits and fascia at the Benares barn building as well as a proposed drainage trench around the potting shed and French drain serving the same building. Heritage Planning Staff finds that the conservation work depicted in the proposal is sympathetic to the heritage attributes of the barn and potting shed buildings and should be approved.

#### **Attachments**

Appendix 1: Submitted drawings

Appendix 2: Heritage Conservation Management Plan



Paul Mitcham, P. Eng, MBA, Commissioner of Community Services

Prepared by: Cecilia Nin Hernandez, Heritage Coordinator

Appendix 1









SOFFIT — NOTE HOLES GNAWED BY ANIMALS SEEKING ENTRY INTO BUILDING



SOUTH ELEVATION — NOTE WOOD DRIP EDGE DETAIL BELOW GABLE END



Key



| ı   | No. | Date      | Issued/Revision             | By:  |
|-----|-----|-----------|-----------------------------|------|
| ı   | 1   | Mar 17 17 | Preliminary Review          | R.M. |
|     | 2   | Mar 29 17 | Client Review               | R.M. |
|     | 3   | Mar 30 17 | Heritage Permit Application | R.M. |
| - 1 |     |           |                             |      |

# SM Strickland Mateljan Design + Architecture

79 Wilson Street, Suite 301 Oakville ON L6K 3G4 Tel: 905 842 2848 smda.ca

©2017 - Copyright - All Designs, Details, Graphic & Written Material illustrated herein constitutes the original work of Strickland/Mateljan Design Associat