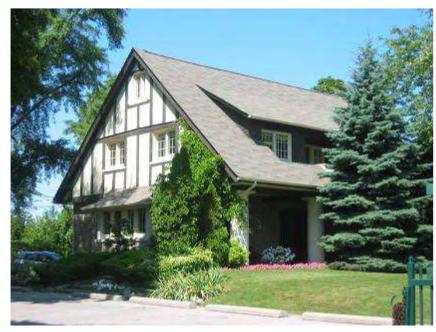

The owner of the subject property has submitted a heritage permit application to demolish the existing detached dwelling, which is listed on the City's Heritage Register. The property was listed for architectural reasons and was noted as serving as the Anglican rectory. The property is adjacent to the Port Credit cenotaph, which is designated under the Ontario Heritage Act. The

Port Credit's Trinity Anglican Church built the subject house in 1914, on land donated by the Hamilton family, to serve as its rectory. The property served this purpose for approximately seventy-five years.

Staff visited the site on April 27, 2017. There have been exterior and interior changes to accommodate its current use as a dental office and residence. The original house form, massing and shape contribute to its historic context, but alterations from 1997 such as the greatly enlarged front dormer, rebuilding and orientation of the front porch and entrance, as well as an added gable to the rear elevation have given the house a top-heavy and awkward appearance.

#### **BUILDING**

(See Appendix B for 1997 Rennovation Drawings & As-found Drawings)

The house doesn't fit any exact style, but most closely fits within the City of Mississauga Architectural Styles Guide as Bungalow Style 1900 -1945. (See also City of Waterloo Architectural Style Guide below - Prairie/Craftsman/Bungalow 1900s-1930s which gives more description of the style.) Because of the size of the building and some of the features, the most accurate description of the building might be Bungalow Style with Queen Anne features, in particular, the large third storey gable on the front façade.