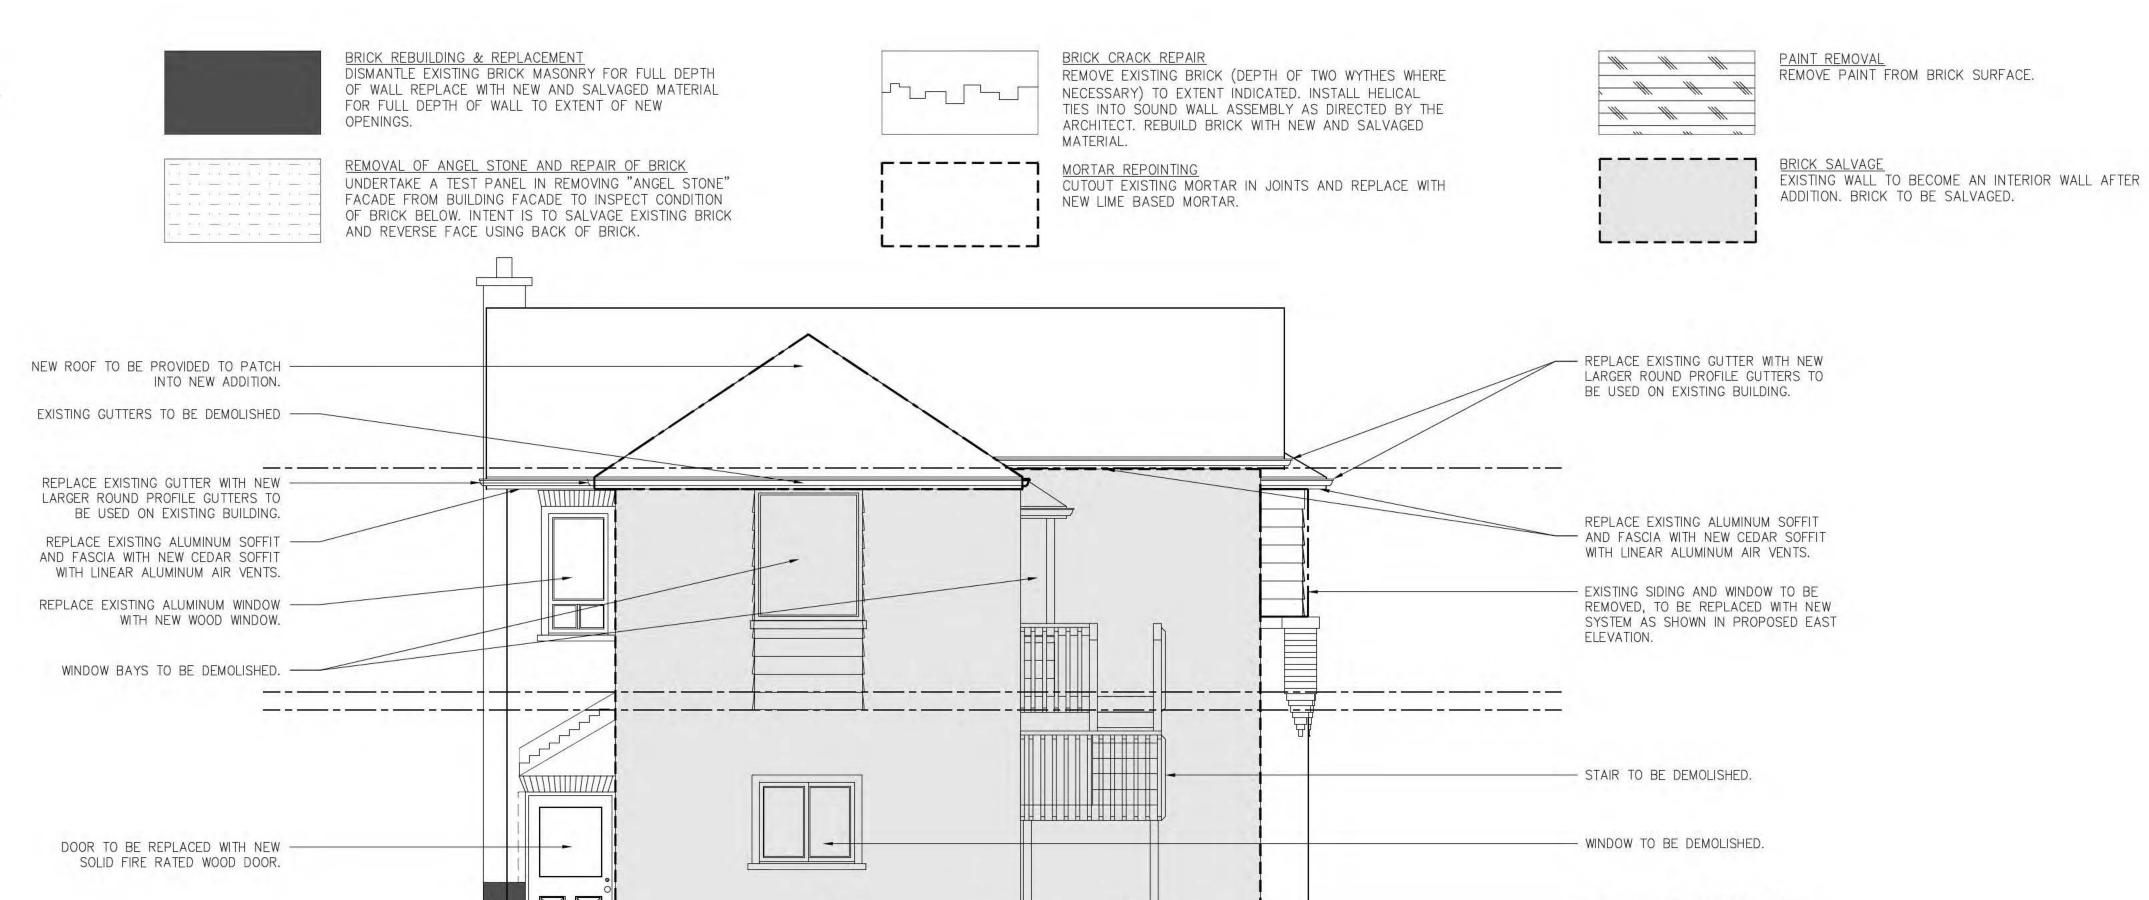

#### Interventions

The majority of the interventions impact the front and rear facades. The interventions occurred at different times but all, from the materials used, appear to be from the 1985 sale or later. The majority of them occurred in 1997, when the current owner converted the ground floor into a dentist office and expanded the third floor to act as the family living area.

### 1. North / Street Elevation

- o Principal gable extended flush to fascia and clad in aluminum
- A third gable end dormer was added to what would have been a second floor cottage roofed dormer.
- None of the original finishes are visible on the front porch and the direct access from stair to front door has been compromised.
- The downspouts have been modified so that one leader runs across the face of the building

#### 2. South / Garden Elevation

- A massive third floor gable that stretches almost the full width of the building where originally there would have been a pitched roof with, perhaps, a modest attic dormer. There is a walk-out from sliding glass doors. The siding is vinyl and the fascia and soffits, aluminum.
- o A lightwell has been added to the basement

#### 3. East Elevation

- o A small lean-to, which probably housed garbage cans, has been removed.
- The wooden stairs to the side door have been replaced with a massive concrete structure

#### 4. West Elevation

The west elevation is substantively as-built.

Elements of Front Façade that have been modified over time

**2.3** Documentation of Heritage Resources & Relevant Municipal Requirements
For 1996 Renovation Plans and Current (As-found) Drawings, see Appendix B
For Archival material, see Appendix D, Excerpts from "Trinity's Yesterdays"