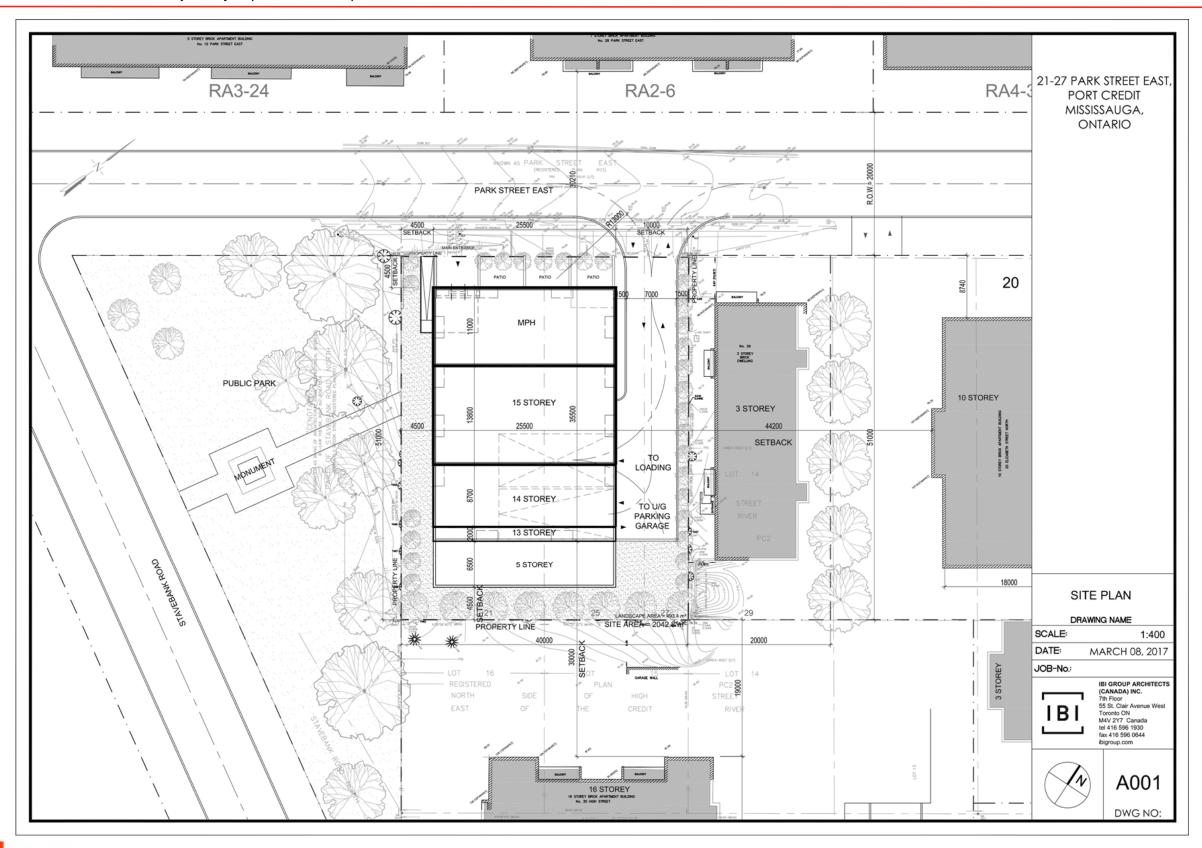

HIA, that supports the demolition application, by Stevens Burgess Architect, is attached as Appendices 1 and 2.

The redevelopment proposal covers three properties: 21, 25 and 27 Park Street East. A heritage permit for the demolition for 25 Park Street East was issued in 2007. 27 Park Street is not listed on the City's Heritage Register. The proposed redevelopment is for a "15 storey plus penthouse residential tower with parking." The landscaping and urban design related aspects will be reviewed as part of the development review process, once an application is made to the City.

This HIA has been undertaken in accordance with the City of Mississauga Heritage Impact Assessment Terms of Reference. The intention of the HIA is to evaluate the heritage value of 21 Park Street East, assess the heritage impact of the proposed demolition, and assess the impact of a fifteen storey and mechanical penthouse condominium structure on the adjacent, designated, Cenotaph Park as per PPS 2014 2.6.3<sup>1</sup>.

#### SITE

The site is approximately 20 meters wide and 51 meters deep. The house faces north and is setback farther from Park Street than other buildings along Park Street. The designated Cenotaph site at 29 Stavebank Road is directly to the west. The Cenotaph site is approximately three meters higher than 21 Park Street, impeding the view of the house from Stavebank Road.

#### Cenotaph Park: 29 Stavebank Road as per PPS 2014, 2.6.3)

The 1877 Peel County Atlas shows the land subdivided into lots. Stavebank Road is called Brook, and the site that is to become the cenotaph site is shown as a widening of the road easement where the road turns.