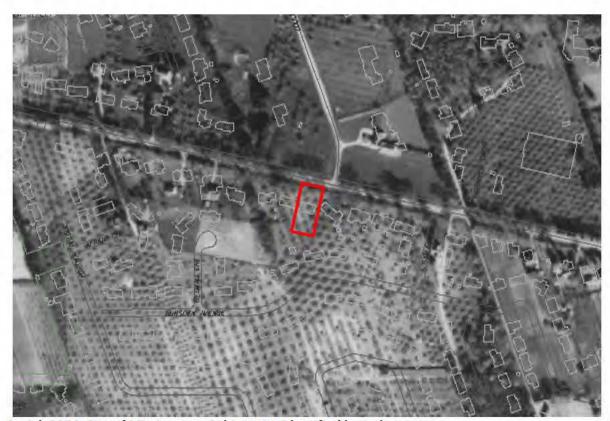

#### SITE

The site is approximately 20 meters wide and 51 meters deep. The house faces north and is setback farther from Park Street than other buildings along Park Street. The designated Cenotaph site at 29 Stavebank Road is directly to the west. The Cenotaph site is approximately three meters higher than 21 Park Street, impeding the view of the house from Stavebank Road.

There is an asphalt driveway to the east of the house, probably in the same location as the original driveway. An interlocking brick, triple space, parking pad has been inserted into the frontyard. The addition of the parking pad meant that the current owner had to reconfigure the front porch, moving the stairs to the current location. The walkway to the new stairs is also new.

Asphalt drive and parking pad

Front porch with stair foundation remnants

The raise in grades in the backyard of 21 Park Street is resolved through a stone retaining wall with a level upper yard. The site is separated from Cenotaph Park by a frost fence.

View of terraced rear yard

View over rear yards from Centotaph

Survey