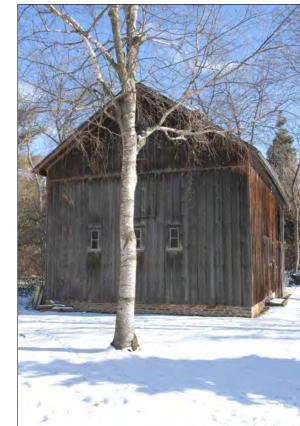

f shoring, protection or support of existing works during the construction process. These drawings are not to be used for construction or fabrication of components until marked "Issued for construction". Do not scale drawings. Submit shop drawings for approval.



# Benares Estate City of Mississauga 1507 Clarkson Rd. N Mississauga, ON

Barn West Elevation Barn South Elevation Barn Plan

| Design By:  | Drawn By:     | Approved By: |
|-------------|---------------|--------------|
| R.M.        | R.M.          | R.M.         |
| Scale:      | Date:         | Project No:  |
| 1/4" = 1'0" | March 17, '17 | 17.09        |

A002.0



EXAMPLE OF OFF-SITE CUSTOM WINDOW & DOOR CONSERVATION — NOTE NEW MATERIAL AT LOWER RAIL OF DOOR

RECOMMENDED CONSERVATOR: WALTER FURLAN CONSERVATION 905 383 3704



NORTH ELEVATION



CONSERVATION PLAN FOR FASCIA TO BE DEVELOPED ON SITE (TYP)

WINDOWS AT NORTH ELEVATION — ALL WINDOWS TO BE REMOVED

AND SENT TO WINDOW CONSERVATOR FOR OFF-SITE RESTORATION



GABLE END — NOTE DETERIORATION AT WINDOW SILL AND TRIMS, DAMAGE FROM ANIMAL INFILTRATION AT SOFFIT, REPAIRED DAMAGED FROM ANIMAL INFILTRATION AT FASCIA



25MM X 25MM 10 GAUGE GALVANIZED WIRE MESH RECOMMENDED TO LINE SOFFITS TO DISCOURAGE ANIMAL ACTIVITY







EAST ELEVATION

SIDING REPAIRS AS BUDGET PERMITS

EAST ELEVATION



CLARKSON ROAD - NOTE GENERAL DETERIORATION, GAPS, CRACKS 3 Mar 30 17 Heritage Permit Application 2 Mar 29 17 Client Review

True North:

Project North:

# SM Strickland Mateljan Design + Architecture

79 Wilson Street, Suite 301 Oakville ON L6K 3G4 Tel: 905 842 2848 smda.ca