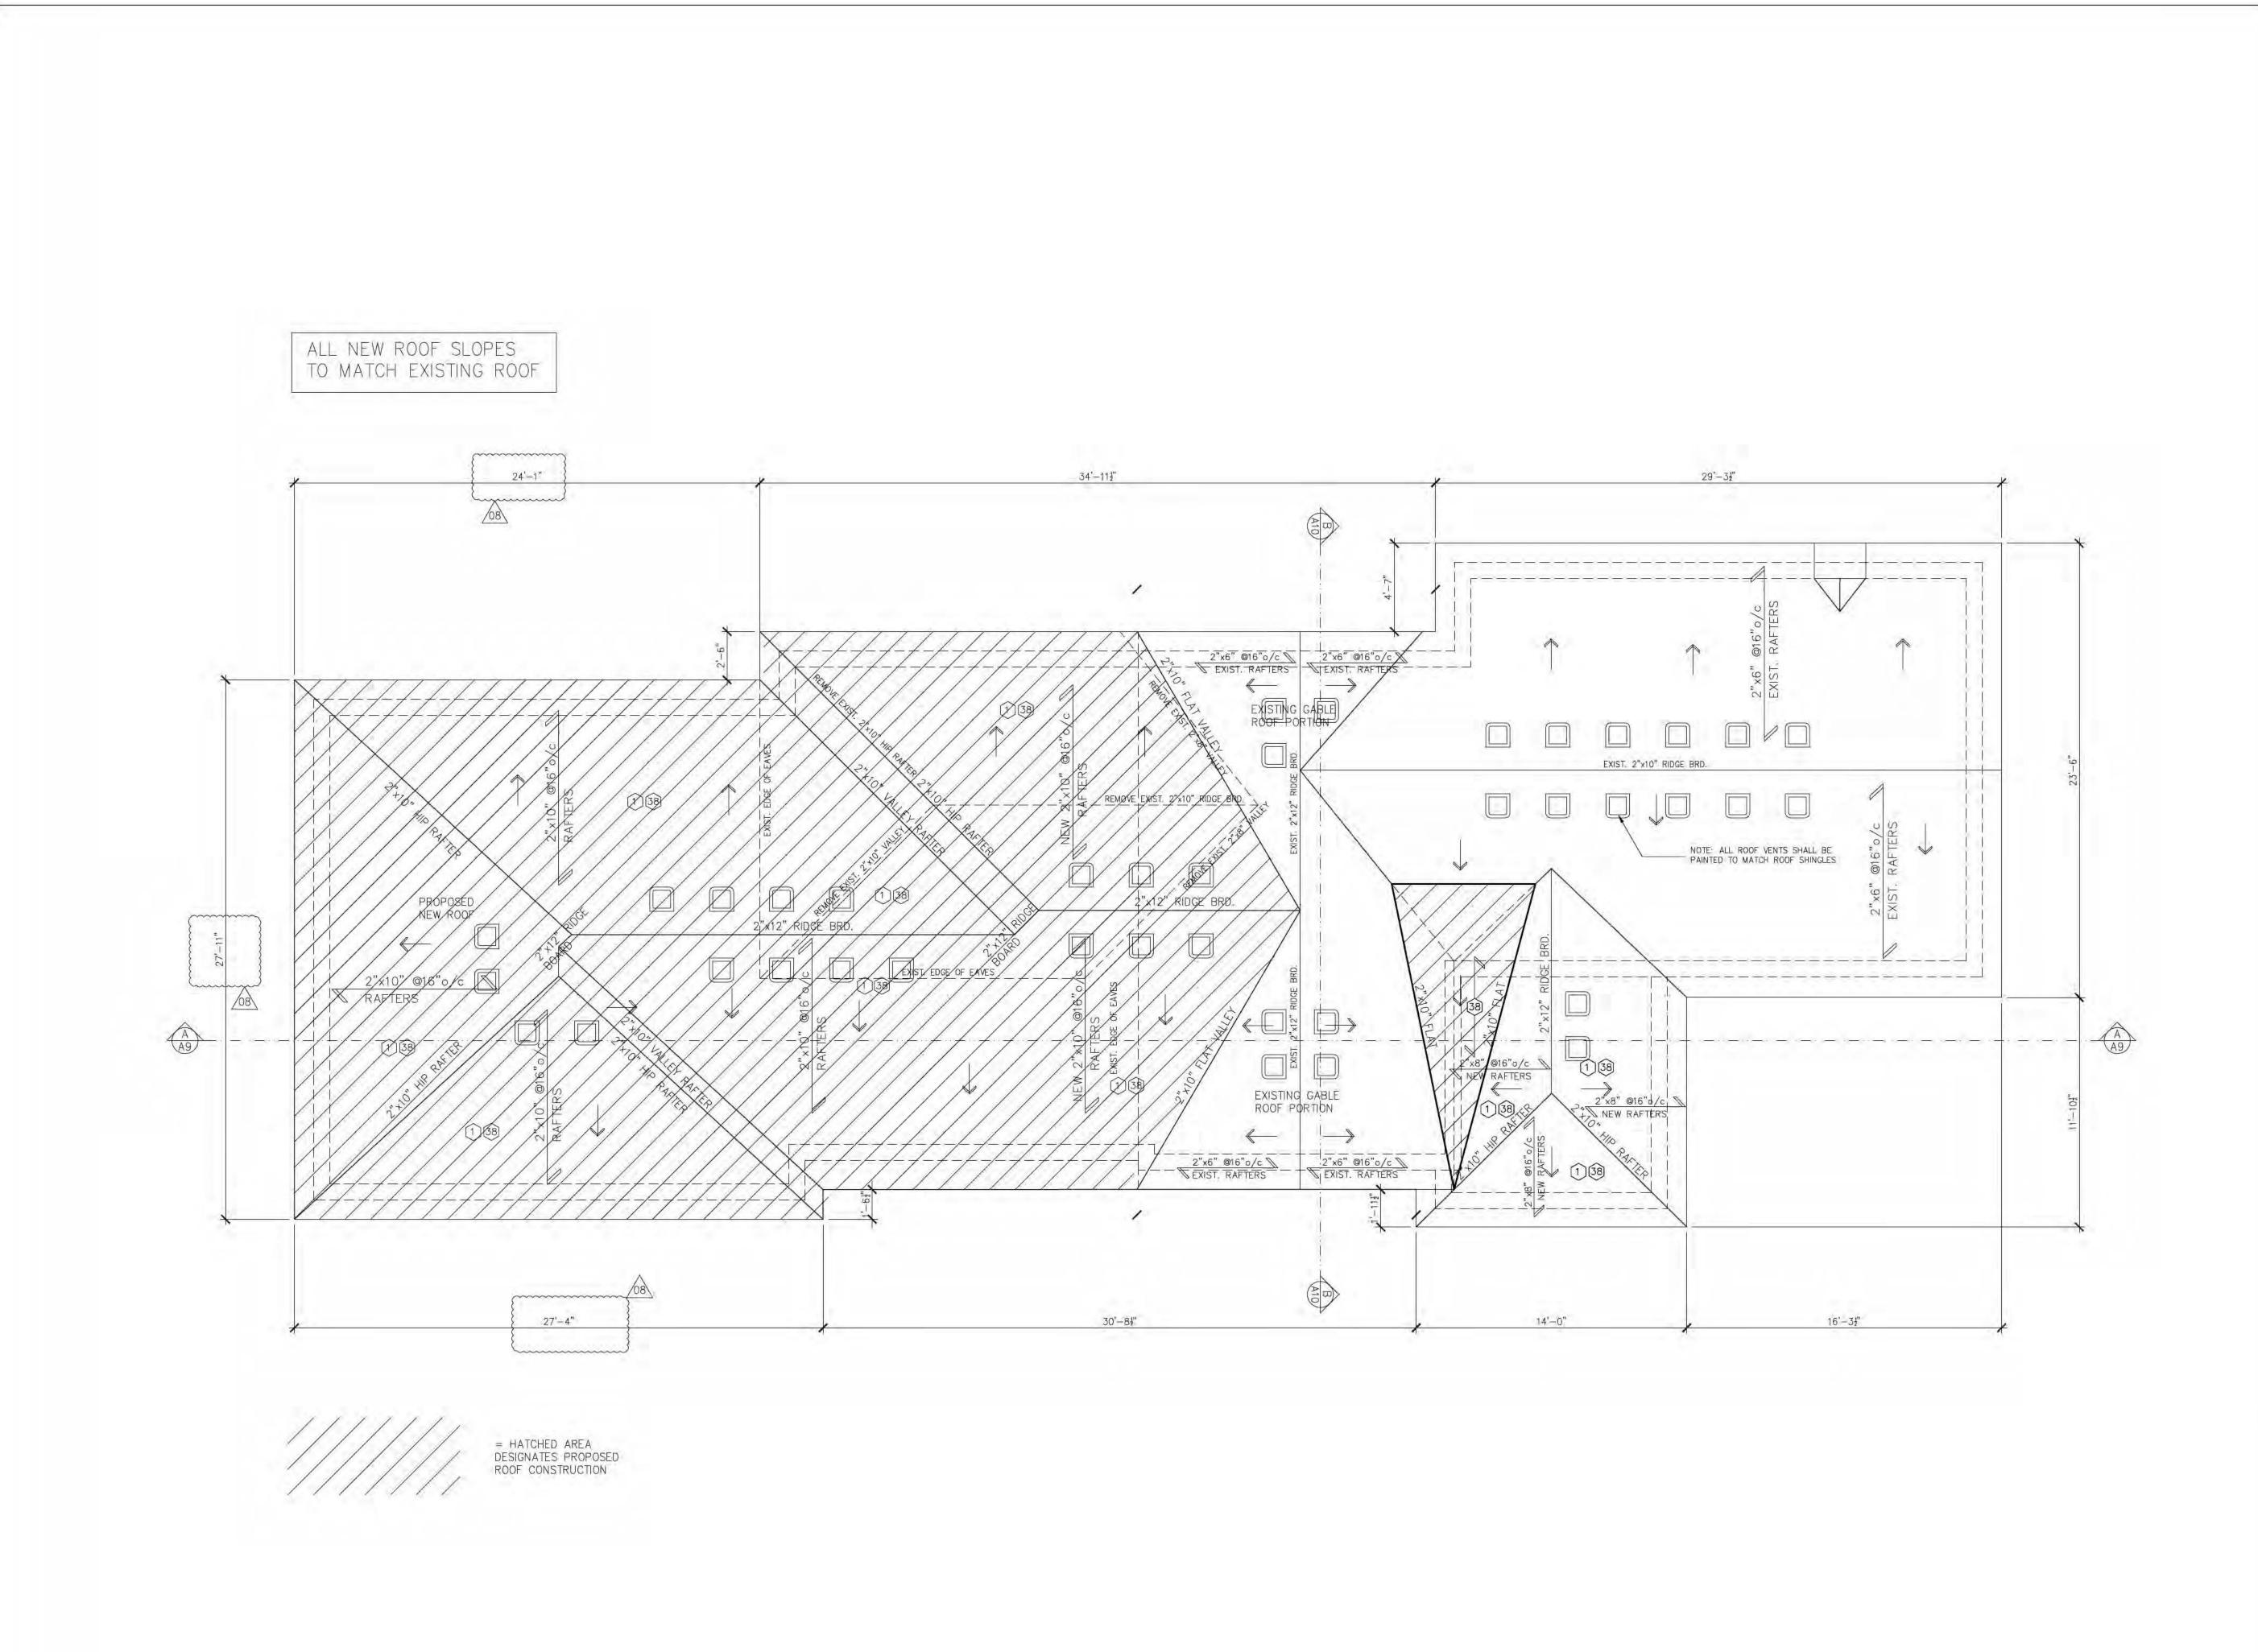

# 7.3. Request to Alter a Heritage Designated Property: 4300 Riverwood Park Lane (Ward 6)

#### RECOMMENDATION

- 1. That, the conservation of the windows at the Parker Estate, as shown in the attachments to the Corporate Report dated March 30, 2017 from the Commissioner of Community Services, including selective caulking, painting and weather stripping, is approved for the property at 4300 Riverwood Park Lane, which is designated under Part IV of the Ontario Heritage Act.
- 2. That if any changes, as a result of other City review and approval requirements, technical matters, or site conditions are encountered, and a full restoration of the windows is required, a new heritage permit application is required. The applicant is required to contact heritage planning at that time to review the changes prior to obtaining other approvals and commencing construction.

<u>Approved</u> (E. Bjarnason) Recommendation HAC-0023-2017