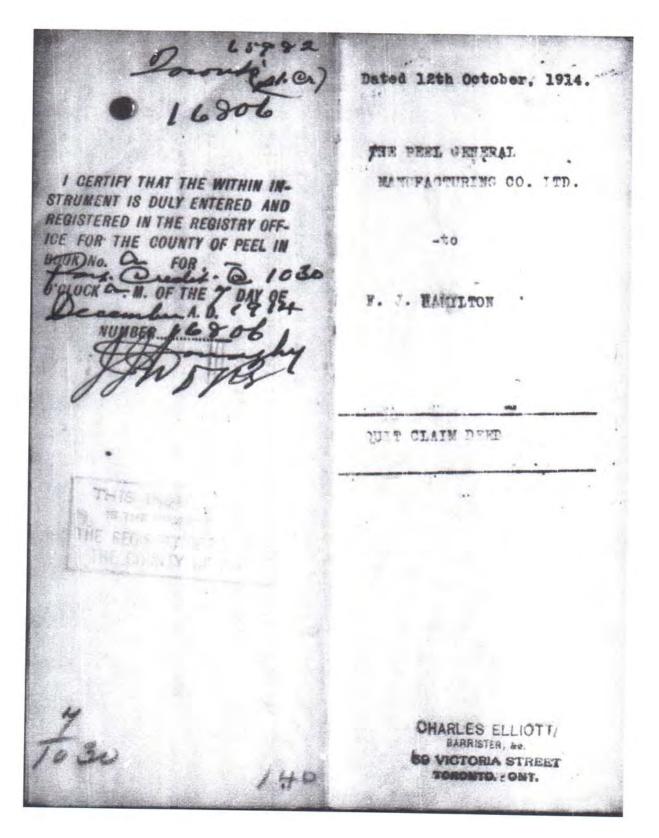

# **Site History including List of Owners**

See also Appendix A "Property Title " for chain of title, registry abstracts, and instruments.

| Year                                                                                                                                                                                                                        | Vendor                 | Purchaser                                     | Land<br>Parcel                                                    | Comments                                                                                                                                                                                                                                                                                                                                                     |
|-----------------------------------------------------------------------------------------------------------------------------------------------------------------------------------------------------------------------------|------------------------|-----------------------------------------------|-------------------------------------------------------------------|--------------------------------------------------------------------------------------------------------------------------------------------------------------------------------------------------------------------------------------------------------------------------------------------------------------------------------------------------------------|
| 1805                                                                                                                                                                                                                        | Mississauga<br>Indians | British Crown                                 | Etobicoke<br>to<br>Burlington                                     | Lot located in newly created Toronto Township <sup>2</sup>                                                                                                                                                                                                                                                                                                   |
| 1834                                                                                                                                                                                                                        |                        |                                               |                                                                   | Village of Port Credit 'initiated' <sup>2</sup>                                                                                                                                                                                                                                                                                                              |
| 1854 <sup>3</sup>                                                                                                                                                                                                           | Crown                  | James Cotton                                  | Lots #1-7<br>1 <sup>st</sup> Range<br>Credit<br>Indian<br>Reserve | Cotton: 1846-1885 Son of Robert Cotton. Landowner (See 1880 Toronto Atlas). General store on west side of river where James Hamilton apprentices until store burns when James moves over to Robert Cotton's store on the east side. (Note: Hicks says Cotton purchases these lots in 1867) Cotton Homestead is a designated property.                        |
| Missing Records; begins again with a deed poll"lands described in Deed Poll bearing date 18 whereby Frederick Wm. Jarvis, the then said Sheriff of the United Counties of York and Peel, granted the Bank of Upper Canada." |                        |                                               |                                                                   |                                                                                                                                                                                                                                                                                                                                                              |
| 1865                                                                                                                                                                                                                        | Fredrick<br>Jarvis     | Bank of<br>Canada                             |                                                                   |                                                                                                                                                                                                                                                                                                                                                              |
| 1869                                                                                                                                                                                                                        | Bank of<br>Canada      | John<br>Crickmore                             |                                                                   | Landowner. John Crickmore was a shareholder in The Peel Manufacturing Company <sup>4</sup>                                                                                                                                                                                                                                                                   |
| 1869                                                                                                                                                                                                                        | John<br>Crickmore      | Wm. B. Hunter                                 | 11 11                                                             | Wm. B. Hunter was a shareholder in the Peel Manufacturing Company <sup>4</sup>                                                                                                                                                                                                                                                                               |
| 1869                                                                                                                                                                                                                        | Wm. B.<br>Hunter       | The Peel<br>Manufacturing<br>Company<br>(PMC) | 66 66                                                             | Hunter sold the property for shares in the PMC. PMC was Fredrick Chase Capreol's (1803-1886) company, formed to transform Port Credit into an Industrial Centre, but couldn't get sufficient capital. Capreol was 'the father of the Canadian system of railroads <sup>2</sup> and a wealthy land speculator who lived in Toronto. (See 1888 Toronto Atlas). |
| 1876                                                                                                                                                                                                                        | PMC<br>mortgages       | S. S. Lee et al                               | 66 66                                                             | Mrs. F. W. (Alice) Lee was the daughter of James Hamilton. The amount of the mortgage was \$20,000 a considerable amount of money in 1876.                                                                                                                                                                                                                   |
| 1877                                                                                                                                                                                                                        | S.S. Lee               | Canada Life<br>Insurance                      | " "                                                               |                                                                                                                                                                                                                                                                                                                                                              |
| 1886                                                                                                                                                                                                                        | Canada Life mortgage   | PMC                                           | " "                                                               | The date the mortgage is discharged is the year Capreol dies so the discharge, \$6,000, was                                                                                                                                                                                                                                                                  |

 $<sup>^2</sup>$  Kathleen A Hicks Port Credit: Past to Present ,2007  $^3$  Canadian Imperial Bank of Commerce, Chain of Title, PIN 13463-0026 LT  $^4$  Matthew Wilkinson, Heritage Mississauga

|        | discharge                                                                                                          |                           |               | probably undertaken as part of an estate settlement.                                                     |  |
|--------|--------------------------------------------------------------------------------------------------------------------|---------------------------|---------------|----------------------------------------------------------------------------------------------------------|--|
| There  | There is, perhaps, a missing record to show how/why PMC gave Charles Hamilton (James Hamilton's                    |                           |               |                                                                                                          |  |
| younge | er son), by Qui                                                                                                    | t Claim, only Lot         | 16 of the ori | ginal Lots 1-7, First Range of Credit Indian Reserve.                                                    |  |
|        |                                                                                                                    |                           |               | ther things, a local landowner (See 1880 Atlas) and                                                      |  |
|        | James Hamilton was an investor in the Peel Manufacturing Company <sup>5</sup> . Is it a reasonable assumption that |                           |               |                                                                                                          |  |
|        | James' shares in PMC land speculation company, after his death in 1900, went to his children and part of           |                           |               |                                                                                                          |  |
|        |                                                                                                                    |                           |               | 64, James donated the land to build the first Trinity                                                    |  |
|        |                                                                                                                    |                           |               | urch and in 1890, donated the land for St. Andrew's                                                      |  |
|        |                                                                                                                    | directly south of T       |               |                                                                                                          |  |
| 1903   | Charles G                                                                                                          | Fred J                    | Lot #16       | Charles Hamilton (1870-1928) and Frederick                                                               |  |
|        | Hamilton                                                                                                           | Hamilton                  | East of       | Hamilton (1878-1954) are the two sons of James                                                           |  |
|        |                                                                                                                    |                           | Credit        | Hamilton who continued to jointly operate the                                                            |  |
|        |                                                                                                                    |                           | River         | Hamilton store. Charles Hamilton's house, architect                                                      |  |
|        |                                                                                                                    |                           |               | Chadwick and Becket, 84 High St., was built in 1912                                                      |  |
|        |                                                                                                                    |                           | ""            | and is designated.                                                                                       |  |
| 1914   | PMC                                                                                                                | Fred J                    | n "           | The deed is dated Oct. 12 <sup>th</sup> and is probably in due                                           |  |
|        | Quit Claim                                                                                                         | Hamilton                  |               | diligence before 'giving' the property to the church.                                                    |  |
|        |                                                                                                                    |                           |               | The deed (see Appendix A) describes the property                                                         |  |
|        |                                                                                                                    |                           |               | as "parcel or tract of land and premises" but this is                                                    |  |
|        |                                                                                                                    |                           |               | legal boilerplate verbiage and does not necessarily                                                      |  |
| 1914   | Fred J.                                                                                                            | Dov. Hoom.                | "             | mean there was a house on the property.  The deed is dated October 14 <sup>th</sup> and is between       |  |
| 1914   | Hamilton et                                                                                                        | Rev. Henry<br>Earle et al |               |                                                                                                          |  |
|        |                                                                                                                    | Earle et ai               |               | Frederick, his wife Edith Mary, and the Reverend as incumbent, and Fredrick Hamilton and Arthur Griffith |  |
|        | ux                                                                                                                 |                           |               | as church wardens. (See Appendix A)The deed is                                                           |  |
|        |                                                                                                                    |                           |               | "in trust for the purposes of Trinity Church in Port                                                     |  |
|        |                                                                                                                    |                           |               | Credit"                                                                                                  |  |
| 1914   | Rev. Henry                                                                                                         | Jane Kane                 | ""            | The amount of the mortgage was for \$2,500 which                                                         |  |
|        | Earle et al                                                                                                        | Carlo Harlo               |               | would have contributed to the building of the rectory                                                    |  |
|        | mortgage                                                                                                           |                           |               | along with donated labour. (Hicks notes the                                                              |  |
|        |                                                                                                                    |                           |               | Methodist rectory was built in 1913 for \$7,000.)                                                        |  |
|        | 1                                                                                                                  |                           | 1             |                                                                                                          |  |