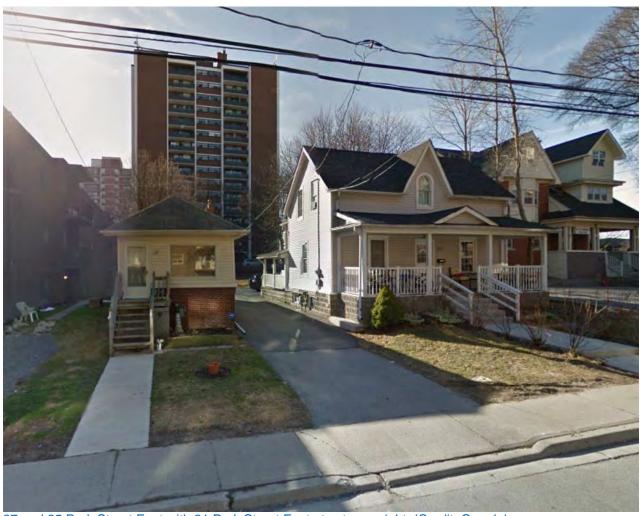

The owner of the subject property has submitted a heritage permit application to demolish the existing detached dwelling, which is listed on the City's Heritage Register. The property was listed for architectural reasons and was noted as serving as the Anglican rectory. The property is adjacent to the Port Credit cenotaph, which is designated under the Ontario Heritage Act. The

Port Credit's Trinity Anglican Church built the subject house in 1914, on land donated by the Hamilton family, to serve as its rectory. The property served this purpose for approximately seventy-five years.

Staff visited the site on April 27, 2017. There have been exterior and interior changes to accommodate its current use as a dental office and residence. The original house form, massing and shape contribute to its historic context, but alterations from 1997 such as the greatly enlarged front dormer, rebuilding and orientation of the front porch and entrance, as well as an added gable to the rear elevation have given the house a top-heavy and awkward appearance.

#### **BUILDING**

(See Appendix B for 1997 Rennovation Drawings & As-found Drawings)

The house doesn't fit any exact style, but most closely fits within the City of Mississauga Architectural Styles Guide as Bungalow Style 1900 -1945. (See also City of Waterloo Architectural Style Guide below - Prairie/Craftsman/Bungalow 1900s-1930s which gives more description of the style.) Because of the size of the building and some of the features, the most accurate description of the building might be Bungalow Style with Queen Anne features, in particular, the large third storey gable on the front façade.