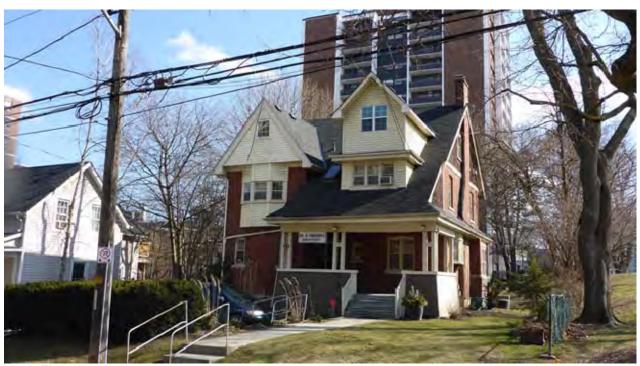

The owner of the subject property has submitted a heritage permit application to demolish the existing detached dwelling, which is listed on the City's Heritage Register. The property was listed for architectural reasons and was noted as serving as the Anglican rectory. The property is adjacent to the Port Credit cenotaph, which is designated under the Ontario Heritage Act. The

Port Credit's Trinity Anglican Church built the subject house in 1914, on land donated by the Hamilton family, to serve as its rectory. The property served this purpose for approximately seventy-five years.

Staff visited the site on April 27, 2017. There have been exterior and interior changes to accommodate its current use as a dental office and residence. The original house form, massing and shape contribute to its historic context, but alterations from 1997 such as the greatly enlarged front dormer, rebuilding and orientation of the front porch and entrance, as well as an added gable to the rear elevation have given the house a top-heavy and awkward appearance.

The subject building is located on a "Listed" property on the City's Heritage Property Register but it is not designated. The listing, Appendix E.1, names the property as Trinity Anglican Church Rectory constructed 1920. The subject building is no longer a rectory but the listing may have occurred pre 1997 when it was a rectory. The author enquired of the City of Mississauga's Culture Division if they had any additional information as to the reasons for listing and was given none but rather referred to Heritage Mississauga and other primary sources.