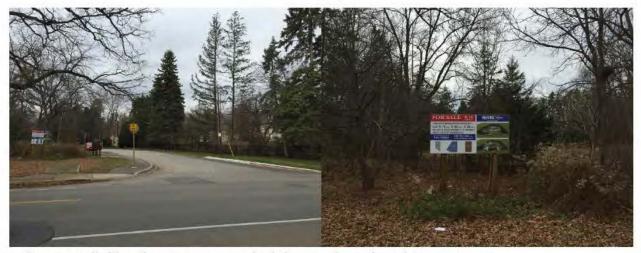

#### SITE

The site is approximately 20 meters wide and 51 meters deep. The house faces north and is setback farther from Park Street than other buildings along Park Street. The designated Cenotaph site at 29 Stavebank Road is directly to the west. The Cenotaph site is approximately three meters higher than 21 Park Street, impeding the view of the house from Stavebank Road.

There is an asphalt driveway to the east of the house, probably in the same location as the original driveway. An interlocking brick, triple space, parking pad has been inserted into the frontyard. The addition of the parking pad meant that the current owner had to reconfigure the front porch, moving the stairs to the current location. The walkway to the new stairs is also new.

Asphalt drive and parking pad

Front porch with stair foundation remnants

The raise in grades in the backyard of 21 Park Street is resolved through a stone retaining wall with a level upper yard. The site is separated from Cenotaph Park by a frost fence.