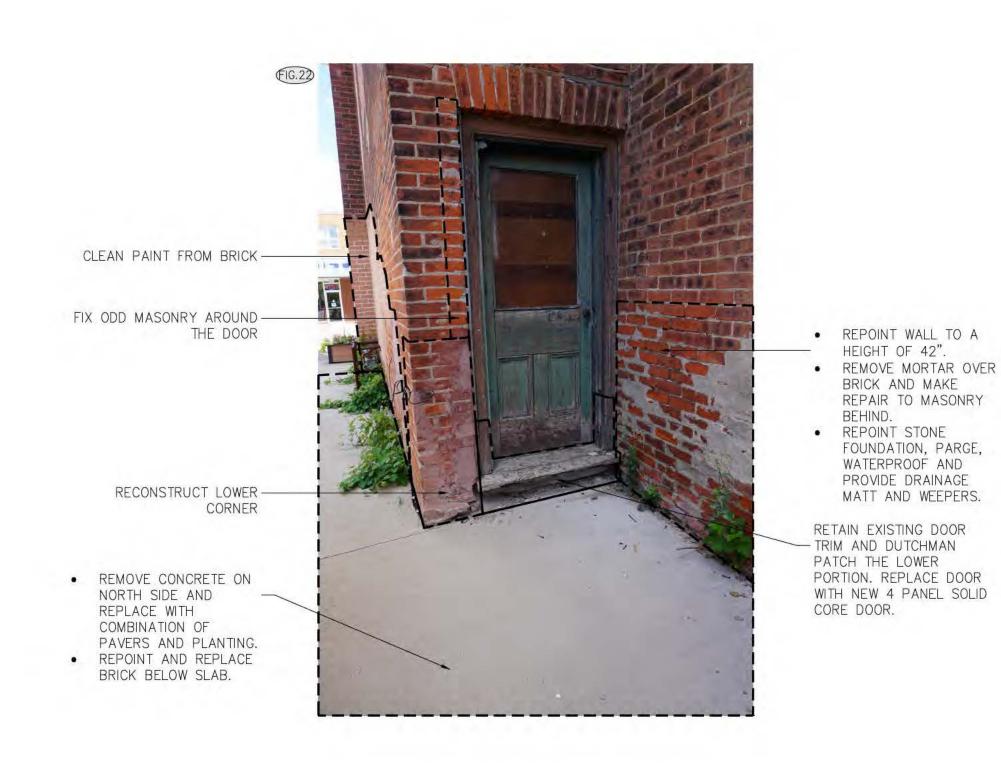

## **Entry Doors**

- The front door is a wood veneer slab door with nine small bevelled panes of glass set in above.
- o Its original varnish finish has been replaced with high gloss urethane.
- o With the exception of the mailbox, none of the hardware is original.
- o This would have been a very common door type of the period.
- The side door is the poorest quality imaginable, two panel wood door that matches the only remaining original door in the house, the one at the top of the basement stairs.
- The rear basement door is a wood paint grade, three panel with three panes over.

Front Door

**Basement Door** 

#### 3. East Elevation

- o A small lean-to, which probably housed garbage cans, has been removed.
- The wooden stairs to the side door have been replaced with a massive concrete structure