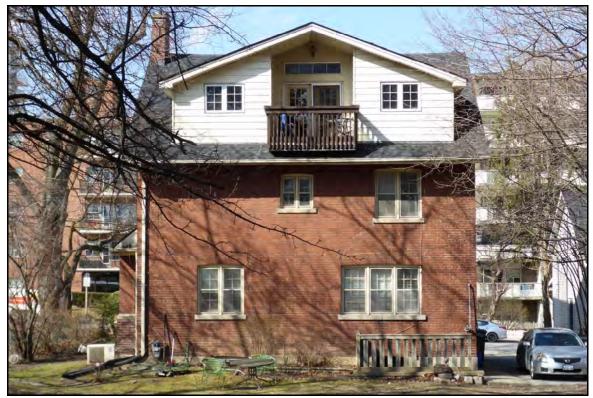

#### **BUILDING**

(See Appendix B for 1997 Rennovation Drawings & As-found Drawings)

The house doesn't fit any exact style, but most closely fits within the City of Mississauga Architectural Styles Guide as Bungalow Style 1900 -1945. (See also City of Waterloo Architectural Style Guide below - Prairie/Craftsman/Bungalow 1900s-1930s which gives more description of the style.) Because of the size of the building and some of the features, the most accurate description of the building might be Bungalow Style with Queen Anne features, in particular, the large third storey gable on the front façade.

William Thomas Gray House (1909), 90 High Street East: Example of Bungalow Style as defined by the City of Missauga (Heritage Planning Staff, Mississauga, 2016)

John A. Walker Cottage (1917),1 Godfrey's Lane: Example of Bungalow Style as defined by the City of Missauga (Heritage Planning Staff, Mississauga 2016)

#### Front Porch

- The stairs of the front porch are not in their original location. They were moved to the west end in the 1997 renovation to make way for the parking pad.
- There is a swath of octogan-shaped cedar shingles on the street face indicating these are replacements, similar to the west gable. The deep red stain can be seen beneath the grey paint on the shingles indicates this change was prior to the 1997 rennovation. The shingles were then modified again when the current owner moved the stairs.
- The two end walls have vinyl siding over the cedar shingles. These shingles are probably original and in the same poor condition as those on the east gable.
- From the sketch in 'Trinity's Yesterdays', the columns appear to be in their original location, with the narrow bay framing what would have been the location of the stairs.
- The uprights, beams, soffits, fascia, and kneewall cap are all sheathed in metal flashing. This indicates that all the wood was in poor repair, making it cheaper to sheath than repair and paint.
- The wood ceiling of the porch, which is well protected, is the only visible original element of the porch.

#### Interventions

The majority of the interventions impact the front and rear facades. The interventions occurred at different times but all, from the materials used, appear to be from the 1985 sale or later. The majority of them occurred in 1997, when the current owner converted the ground floor into a dentist office and expanded the third floor to act as the family living area.

### 1. North / Street Elevation

- o Principal gable extended flush to fascia and clad in aluminum
- A third gable end dormer was added to what would have been a second floor cottage roofed dormer.
- None of the original finishes are visible on the front porch and the direct access from stair to front door has been compromised.
- The downspouts have been modified so that one leader runs across the face of the building