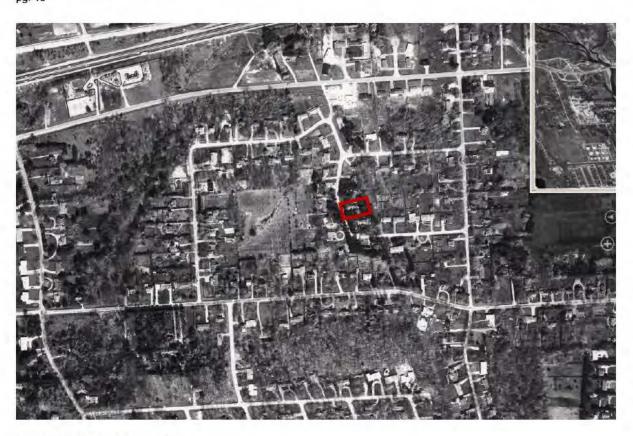

# 7.3. Request to Alter a Heritage Designated Property: 4300 Riverwood Park Lane (Ward 6)

#### RECOMMENDATION

- 1. That, the conservation of the windows at the Parker Estate, as shown in the attachments to the Corporate Report dated March 30, 2017 from the Commissioner of Community Services, including selective caulking, painting and weather stripping, is approved for the property at 4300 Riverwood Park Lane, which is designated under Part IV of the Ontario Heritage Act.
- 2. That if any changes, as a result of other City review and approval requirements, technical matters, or site conditions are encountered, and a full restoration of the windows is required, a new heritage permit application is required. The applicant is required to contact heritage planning at that time to review the changes prior to obtaining other approvals and commencing construction.