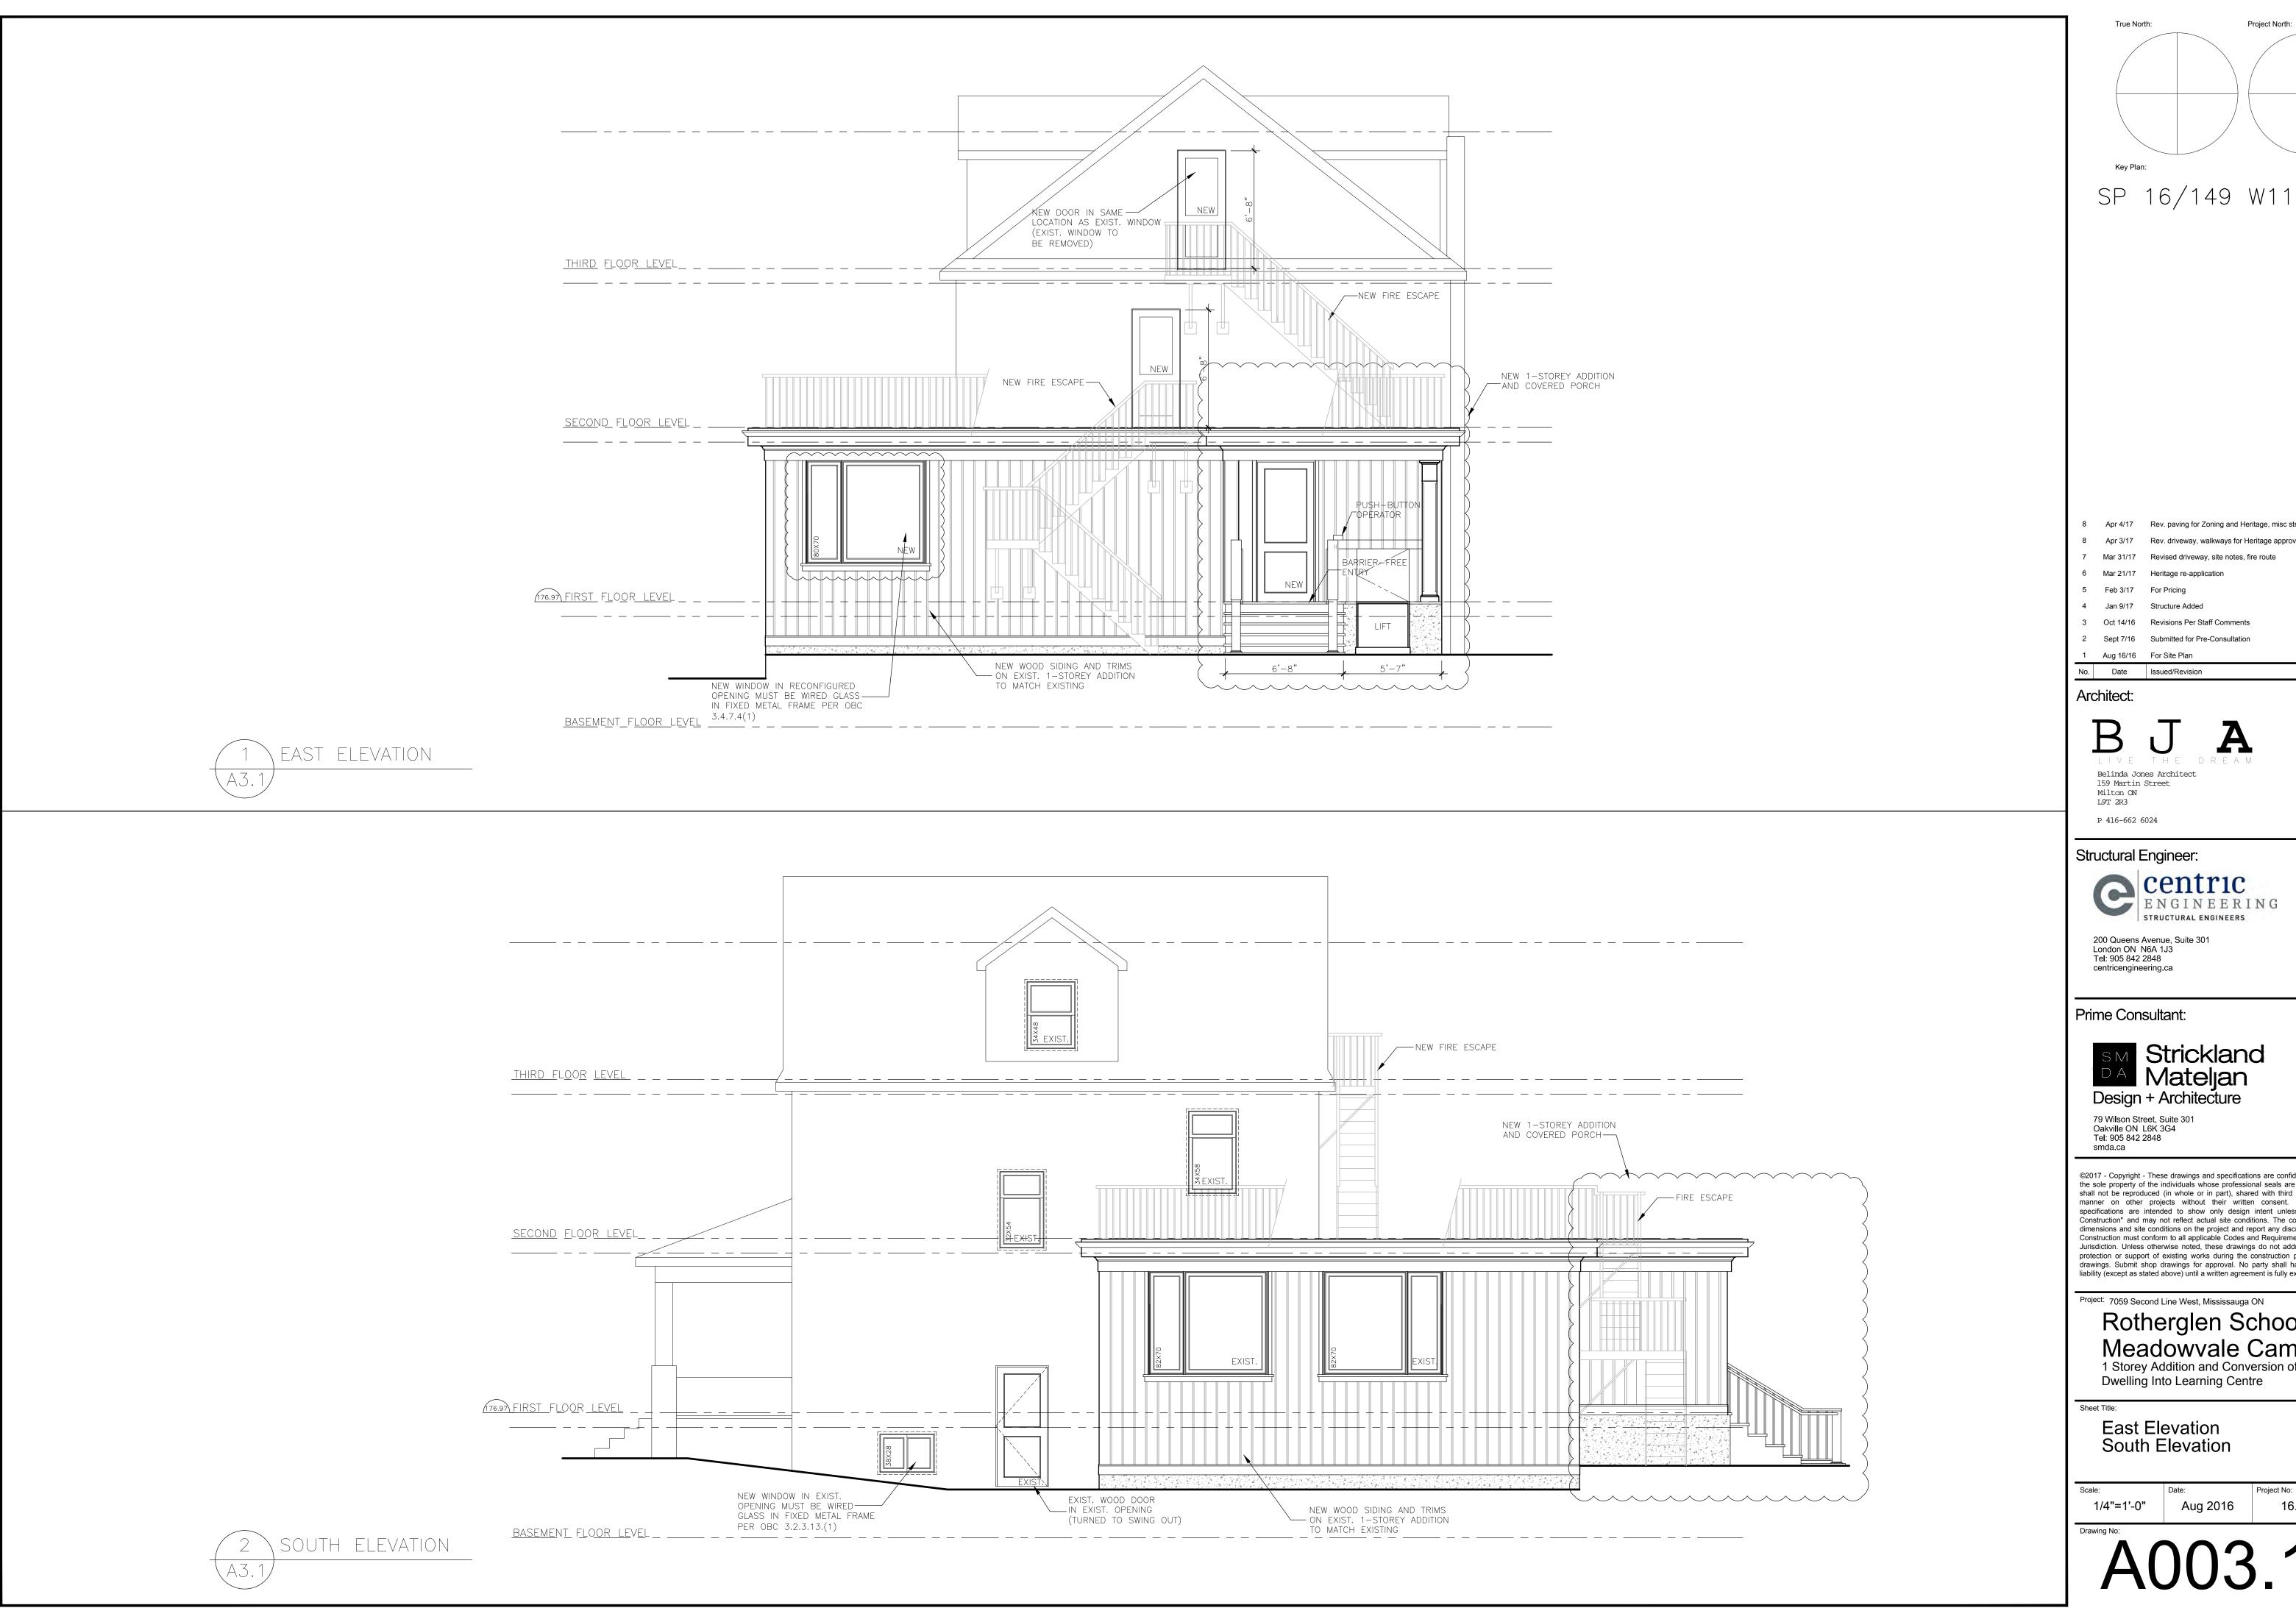

# 7.2. Request to Alter a Heritage Designated Property: 913 Sangster Avenue (Ward 2) RECOMMENDATION

- 1. That, the proposal to add a one storey rear addition, build a north (rear) deck, enlarge a doorway (west elevation) and install new French doors, enlarge one window (west elevation) to fit new full length window, add a small deck (west), alter bay window on east elevation (on a previous addition), remove decorative shutters, remove the front trellis (south elevation), shorten the existing garage to accommodate a large tree, as shown in the attachments to the Corporate Report dated March 16, 2017 from the Commissioner of Community Services, be approved for the property at 913 Sangster Avenue, which is designated under Part IV of the Ontario Heritage Act.
- 2. That new windows be made of wood with exterior muntin bars, where proposed (reconfigured bay window), wood exterior finish materials and trims be noted in the drawings and a final set be provided for staff review and approval prior to issuance of a heritage permit.
- 3. That if any changes result from other City review and approval requirements, such as but not limited to building permit, committee of adjustment or site plan approval, a new heritage permit application may be required. The applicant is required to contact heritage planning at that time to review the changes prior to obtaining other approvals and commencing construction.