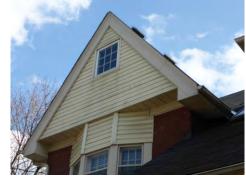

#### **BUILDING**

(See Appendix B for 1997 Rennovation Drawings & As-found Drawings)

The house doesn't fit any exact style, but most closely fits within the City of Mississauga Architectural Styles Guide as Bungalow Style 1900 -1945. (See also City of Waterloo Architectural Style Guide below - Prairie/Craftsman/Bungalow 1900s-1930s which gives more description of the style.) Because of the size of the building and some of the features, the most accurate description of the building might be Bungalow Style with Queen Anne features, in particular, the large third storey gable on the front façade.

### 1. North / Street Elevation

- o Principal gable extended flush to fascia and clad in aluminum
- A third gable end dormer was added to what would have been a second floor cottage roofed dormer.
- None of the original finishes are visible on the front porch and the direct access from stair to front door has been compromised.
- The downspouts have been modified so that one leader runs across the face of the building

#### 2. South / Garden Elevation

- A massive third floor gable that stretches almost the full width of the building where originally there would have been a pitched roof with, perhaps, a modest attic dormer. There is a walk-out from sliding glass doors. The siding is vinyl and the fascia and soffits, aluminum.
- o A lightwell has been added to the basement