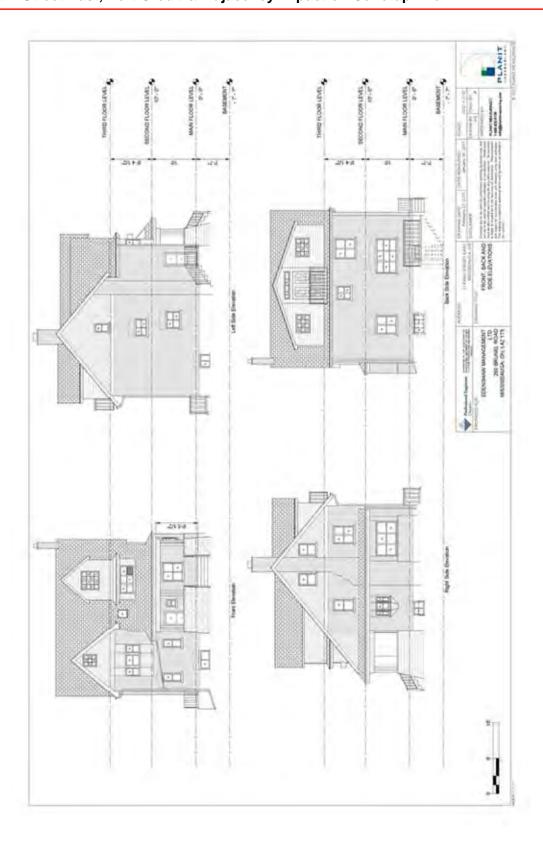

#### SITE

The site is approximately 20 meters wide and 51 meters deep. The house faces north and is setback farther from Park Street than other buildings along Park Street. The designated Cenotaph site at 29 Stavebank Road is directly to the west. The Cenotaph site is approximately three meters higher than 21 Park Street, impeding the view of the house from Stavebank Road.

There is an asphalt driveway to the east of the house, probably in the same location as the original driveway. An interlocking brick, triple space, parking pad has been inserted into the frontyard. The addition of the parking pad meant that the current owner had to reconfigure the front porch, moving the stairs to the current location. The walkway to the new stairs is also new.

Asphalt drive and parking pad

Front porch with stair foundation remnants

The raise in grades in the backyard of 21 Park Street is resolved through a stone retaining wall with a level upper yard. The site is separated from Cenotaph Park by a frost fence.

View of terraced rear yard

View over rear yards from Centotaph

Survey

#### **BUILDING**

(See Appendix B for 1997 Rennovation Drawings & As-found Drawings)

The house doesn't fit any exact style, but most closely fits within the City of Mississauga Architectural Styles Guide as Bungalow Style 1900 -1945. (See also City of Waterloo Architectural Style Guide below - Prairie/Craftsman/Bungalow 1900s-1930s which gives more description of the style.) Because of the size of the building and some of the features, the most accurate description of the building might be Bungalow Style with Queen Anne features, in particular, the large third storey gable on the front façade.

### 1. North / Street Elevation

- o Principal gable extended flush to fascia and clad in aluminum
- A third gable end dormer was added to what would have been a second floor cottage roofed dormer.
- None of the original finishes are visible on the front porch and the direct access from stair to front door has been compromised.
- The downspouts have been modified so that one leader runs across the face of the building

#### 2. South / Garden Elevation

- A massive third floor gable that stretches almost the full width of the building where originally there would have been a pitched roof with, perhaps, a modest attic dormer. There is a walk-out from sliding glass doors. The siding is vinyl and the fascia and soffits, aluminum.
- o A lightwell has been added to the basement

#### 3. East Elevation

- o A small lean-to, which probably housed garbage cans, has been removed.
- The wooden stairs to the side door have been replaced with a massive concrete structure

#### 4. West Elevation

The west elevation is substantively as-built.

Elements of Front Façade that have been modified over time

**2.3** Documentation of Heritage Resources & Relevant Municipal Requirements
For 1996 Renovation Plans and Current (As-found) Drawings, see Appendix B
For Archival material, see Appendix D, Excerpts from "Trinity's Yesterdays"

# **Photographs of Current Elevations**

North Elevation 2017

East Elevation 2017

South Elevation: 2017

West Elevation: 2017