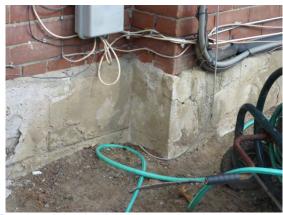

#### **Foundations**

- o The foundations are poured concrete with cementitous parging over it, which has been rendered to appear to be unit masonry.
- The foundations are structurally sound
- The parging is delaminating in some locations

Cementitous parging rendered as unit masonry Parging delaminating in some locaions