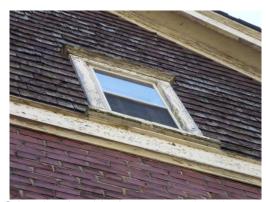

Orignal cedar shingles on east elevation

Replaced shingles on west elevation

 Horizontal vinyl siding has been installed in the gable end on the street side and all dormers and the bay window.

### Windows

- Extant Window Types
  - All the windows except some in the basement and the third floor north and south elevations, are original.
  - o The original windows are wood with single glazing. The number of glass panes varies with the varying sizes of windows.
  - o The wood windows are set in wood brick mold frames.
  - o The windows are paint grade and poorly designed with very common inexpensive hardware.
  - The original wood storms, overpainted so they can no longer be readily removed, exist on some of the windows. These storms would be original and pay tribute to the poor quality of the windows.
  - o For rooms where fresh air is needed, like bedrooms, newer operable aluminum storms have been installed.
  - The divided storm windows, old and new, give the windows the appearance of being double hung which would not have been in keeping with the design intent.
  - o There are a great variety of window styles:
    - Bay with wood paneling over and flared bracket
    - Box with wood paneling over
    - Double, triple, and single sash
  - The wood frames of the windows set into the gable ends are in very poor condition.
- o Replacement windows are double glazed vinyl with fake mullions.
- Within the masonry walls some of the smaller window sills appear to be tooled stone, while the larger sills appear to be concrete (manmade stone).