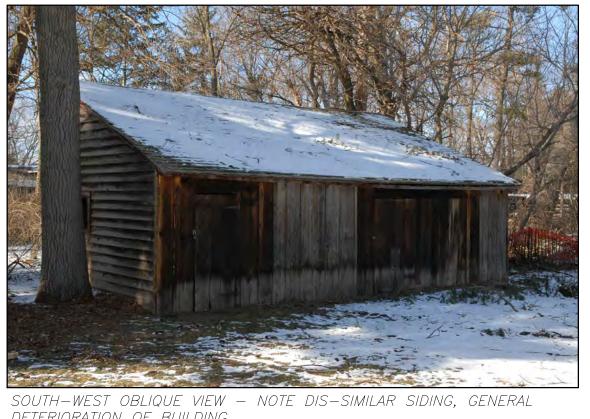

--------------|--------------|
| R.M.        | R.M.          | R.M.         |
| Scale:      | Date:         | Project No:  |
| 1/4" = 1'0" | March 17, '17 | 17.09        |

A002.0



EXAMPLE OF OFF-SITE CUSTOM WINDOW & DOOR CONSERVATION — NOTE NEW MATERIAL AT LOWER RAIL OF DOOR

RECOMMENDED CONSERVATOR: WALTER FURLAN CONSERVATION 905 383 3704



NORTH ELEVATION



CONSERVATION PLAN FOR FASCIA TO BE DEVELOPED ON SITE (TYP)

WINDOWS AT NORTH ELEVATION — ALL WINDOWS TO BE REMOVED

AND SENT TO WINDOW CONSERVATOR FOR OFF-SITE RESTORATION



GABLE END — NOTE DETERIORATION AT WINDOW SILL AND TRIMS, DAMAGE FROM ANIMAL INFILTRATION AT SOFFIT, REPAIRED DAMAGED FROM ANIMAL INFILTRATION AT FASCIA



25MM X 25MM 10 GAUGE GALVANIZED WIRE MESH RECOMMENDED TO LINE SOFFITS TO DISCOURAGE ANIMAL ACTIVITY







EAST ELEVATION

SIDING REPAIRS AS BUDGET PERMITS

EAST ELEVATION



CLARKSON ROAD - NOTE GENERAL DETERIORATION, GAPS, CRACKS 3 Mar 30 17 Heritage Permit Application 2 Mar 29 17 Client Review

True North:

Project North:

# SM Strickland Mateljan Design + Architecture

79 Wilson Street, Suite 301 Oakville ON L6K 3G4 Tel: 905 842 2848 smda.ca

1 Mar 17 17 Preliminary Review No. Date Issued/Revision

©2017 - Copyright - All Designs, Details, Graphic & Written Material illustrated herein constitutes the original work of Strickland/Mateljan Design Associates Ltd. and may not be copied, published, reproduced by any means or used on projects except as noted herein without their written consent. All rights reserved. The contractor is to verify all dimensions and site conditions on the project