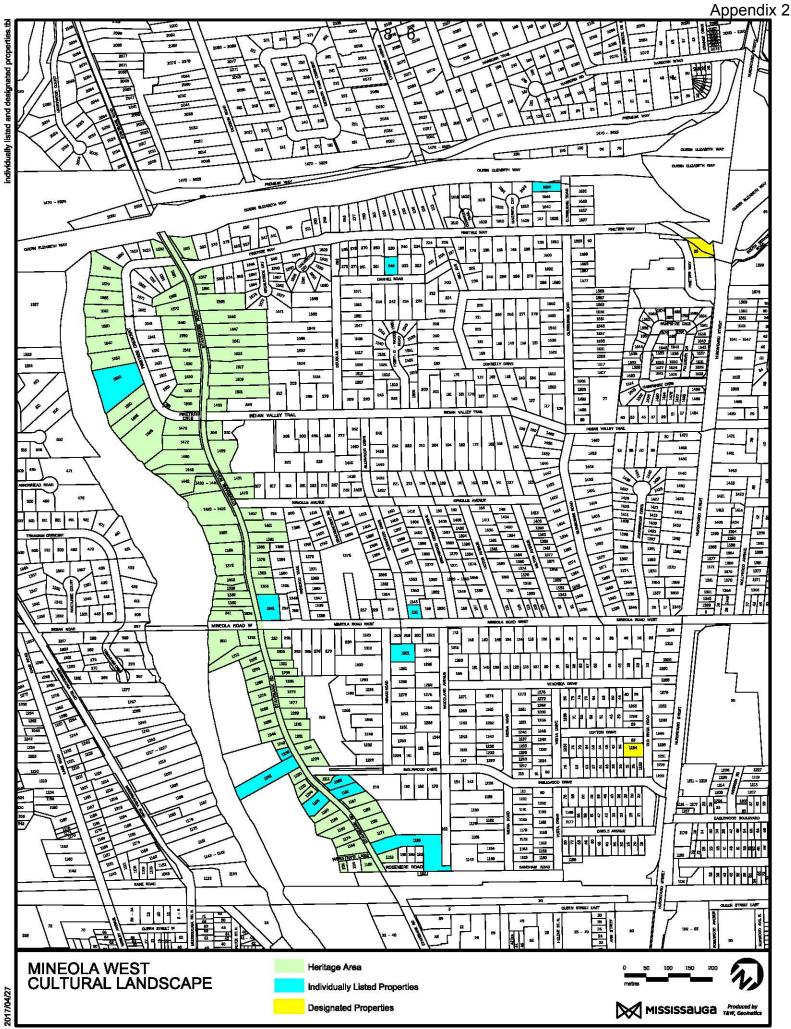

# 7.8. Removal or reduction of Cultural Landscape Properties from the City's Heritage Register

Ms. Nin Hernandez advised that the report is before the Committee once again for review of the recommendation that the Cultural Landscape Inventory remain status quo, pending completion of Recommendation 6 of the Heritage Management Strategy (2016). Councillor Carlson inquired whether this matter is about timing and staffing, to which Ms. Hernandez advised that it is also to ensure and maintain the integrity of the review process.

Cameron McCuaig noted that this item remained open until feedback from the Ward 1Councillor was received. Councillor Carlson advised that he has spoken to Councillor Tovey regarding this matter and that Councillor Tovey is enthusiastic to remove this particular district. Mr. McCuaig would like greater clarity on staffing impact to support the Councillor's interest.

Ms. Nin Hernandez advised that the author of the report was not in attendance and that she would need some time to review the report to respond to Committee Members' inquiries.

Committee Members discussed this matter further with respect to reducing the size of the Mineola district, individually listed properties, and concerns of optics of a rubber stamp approach, staffing impact and timing issues.

Ms. Nin Hernandez asked for clarification from the Committee on what it wished staff to report back on. Councillor Carlson advised that a report on implementation plans and

impact if the Mineola Cultural Landscape is reduced.

#### RECOMMENDATION

- That Heritage staff be directed to report back to the Heritage Advisory Committee on the implementation and effect of reducing the size of the Mineola Cultural Landscape to properties fronting on Stavebank Road.
- 2. That any individually listed properties remain on the current City's Heritage Register.

<u>Approved</u> (C. McCuaig) Recommendation HAC-0028-2017