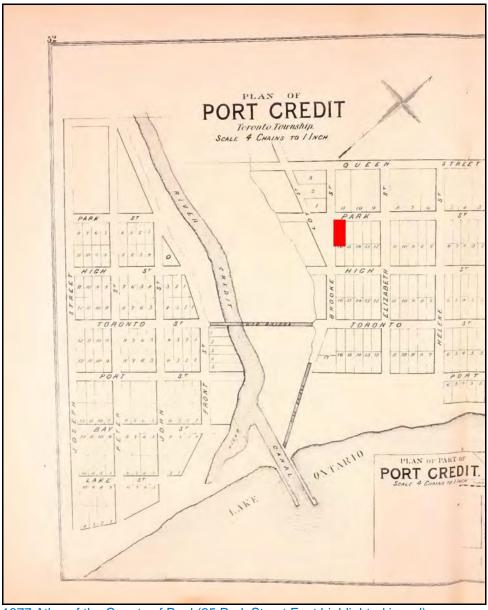

#### SITE

The site is approximately 20 meters wide and 51 meters deep. The house faces north and is setback farther from Park Street than other buildings along Park Street. The designated Cenotaph site at 29 Stavebank Road is directly to the west. The Cenotaph site is approximately three meters higher than 21 Park Street, impeding the view of the house from Stavebank Road.

#### Cenotaph Park: 29 Stavebank Road as per PPS 2014, 2.6.3)

The 1877 Peel County Atlas shows the land subdivided into lots. Stavebank Road is called Brook, and the site that is to become the cenotaph site is shown as a widening of the road easement where the road turns.

The site was designated in 1984, bylaw 118-84.

https://www.cdli.ca/monuments/on/portcred.htm

Matthew Wilkinson, Heritage Mississauga

Cenotaph of Cenotaph Park (Photo Credit: SBA 2017)