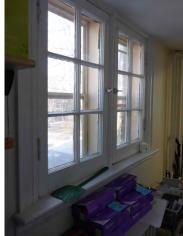

### Windows

- Extant Window Types
  - All the windows except some in the basement and the third floor north and south elevations, are original.
  - o The original windows are wood with single glazing. The number of glass panes varies with the varying sizes of windows.
  - o The wood windows are set in wood brick mold frames.
  - o The windows are paint grade and poorly designed with very common inexpensive hardware.
  - The original wood storms, overpainted so they can no longer be readily removed, exist on some of the windows. These storms would be original and pay tribute to the poor quality of the windows.
  - o For rooms where fresh air is needed, like bedrooms, newer operable aluminum storms have been installed.
  - The divided storm windows, old and new, give the windows the appearance of being double hung which would not have been in keeping with the design intent.
  - o There are a great variety of window styles:
    - Bay with wood paneling over and flared bracket
    - Box with wood paneling over
    - Double, triple, and single sash
  - The wood frames of the windows set into the gable ends are in very poor condition.
- o Replacement windows are double glazed vinyl with fake mullions.
- Within the masonry walls some of the smaller window sills appear to be tooled stone, while the larger sills appear to be concrete (manmade stone).

Window viewed from interior

Stock latch hardware