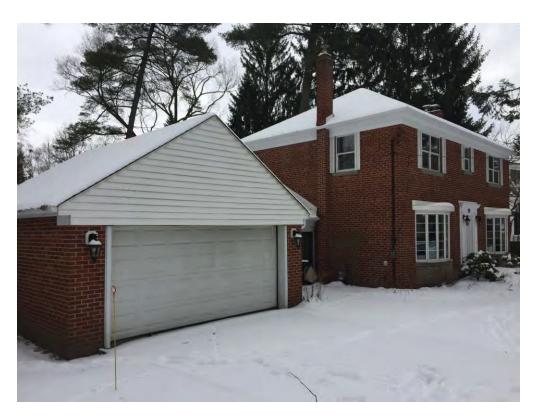

#### **BUILDING**

(See Appendix B for 1997 Rennovation Drawings & As-found Drawings)

The house doesn't fit any exact style, but most closely fits within the City of Mississauga Architectural Styles Guide as Bungalow Style 1900 -1945. (See also City of Waterloo Architectural Style Guide below - Prairie/Craftsman/Bungalow 1900s-1930s which gives more description of the style.) Because of the size of the building and some of the features, the most accurate description of the building might be Bungalow Style with Queen Anne features, in particular, the large third storey gable on the front façade.

William Thomas Gray House (1909), 90 High Street East: Example of Bungalow Style as defined by the City of Missauga (Heritage Planning Staff, Mississauga, 2016)

John A. Walker Cottage (1917),1 Godfrey's Lane: Example of Bungalow Style as defined by the City of Missauga (Heritage Planning Staff, Mississauga 2016)

#### General

- o Appears to be structurally sound
- o Ground floor has been adapted to business / dentist, use while second and third floors remain in residential use. The second floor remains bedrooms while the third floor has been greatly enlarged for living space.
- The property is being maintained