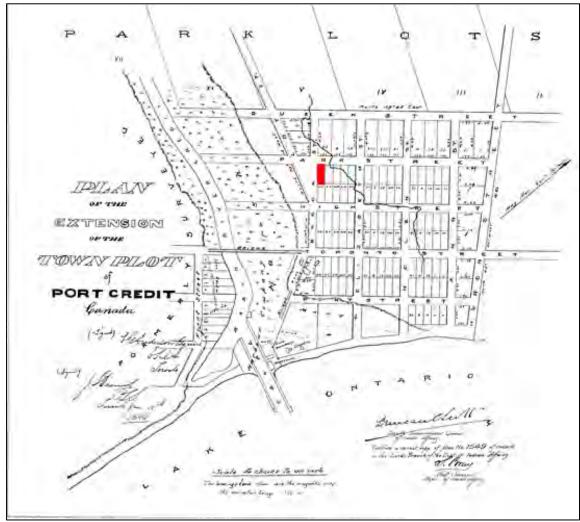

1846 Plan of Extension of Port Credit (Credit: Matthew Wilkinson, Heritage Mississauga)

1877 Atlas of the County of Peel (25 Park Street East highlighted in red)

Portion of 1880 Township of Toronto Map (Map shows lands owned by Cotton, Peel Manufacturing Company and James Hamilton)