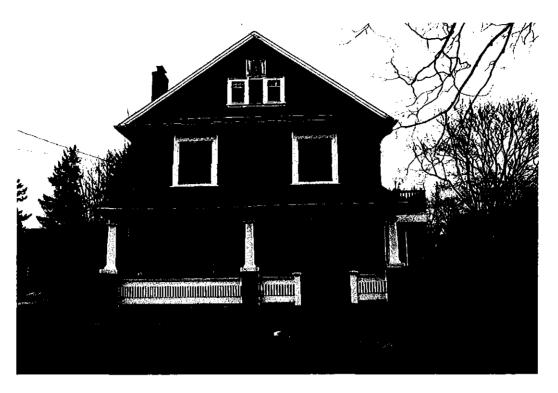

#### **BUILDING**

(See Appendix B for 1997 Rennovation Drawings & As-found Drawings)

The house doesn't fit any exact style, but most closely fits within the City of Mississauga Architectural Styles Guide as Bungalow Style 1900 -1945. (See also City of Waterloo Architectural Style Guide below - Prairie/Craftsman/Bungalow 1900s-1930s which gives more description of the style.) Because of the size of the building and some of the features, the most accurate description of the building might be Bungalow Style with Queen Anne features, in particular, the large third storey gable on the front façade.

### 1. North / Street Elevation

- o Principal gable extended flush to fascia and clad in aluminum
- A third gable end dormer was added to what would have been a second floor cottage roofed dormer.
- None of the original finishes are visible on the front porch and the direct access from stair to front door has been compromised.
- The downspouts have been modified so that one leader runs across the face of the building