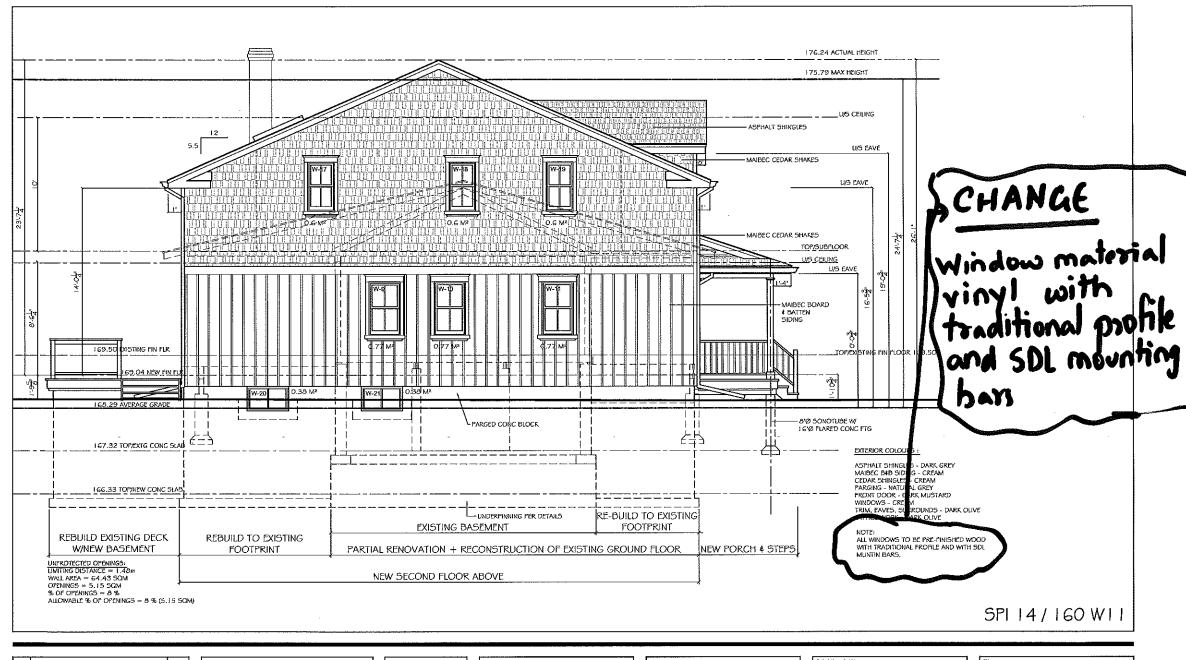

# 7.2. Request to Alter a Heritage Designated Property: 913 Sangster Avenue (Ward 2) RECOMMENDATION

- 1. That, the proposal to add a one storey rear addition, build a north (rear) deck, enlarge a doorway (west elevation) and install new French doors, enlarge one window (west elevation) to fit new full length window, add a small deck (west), alter bay window on east elevation (on a previous addition), remove decorative shutters, remove the front trellis (south elevation), shorten the existing garage to accommodate a large tree, as shown in the attachments to the Corporate Report dated March 16, 2017 from the Commissioner of Community Services, be approved for the property at 913 Sangster Avenue, which is designated under Part IV of the Ontario Heritage Act.
- 2. That new windows be made of wood with exterior muntin bars, where proposed (reconfigured bay window), wood exterior finish materials and trims be noted in the drawings and a final set be provided for staff review and approval prior to issuance of a heritage permit.
- 3. That if any changes result from other City review and approval requirements, such as but not limited to building permit, committee of adjustment or site plan approval, a new heritage permit application may be required. The applicant is required to contact heritage planning at that time to review the changes prior to obtaining other approvals and commencing construction.