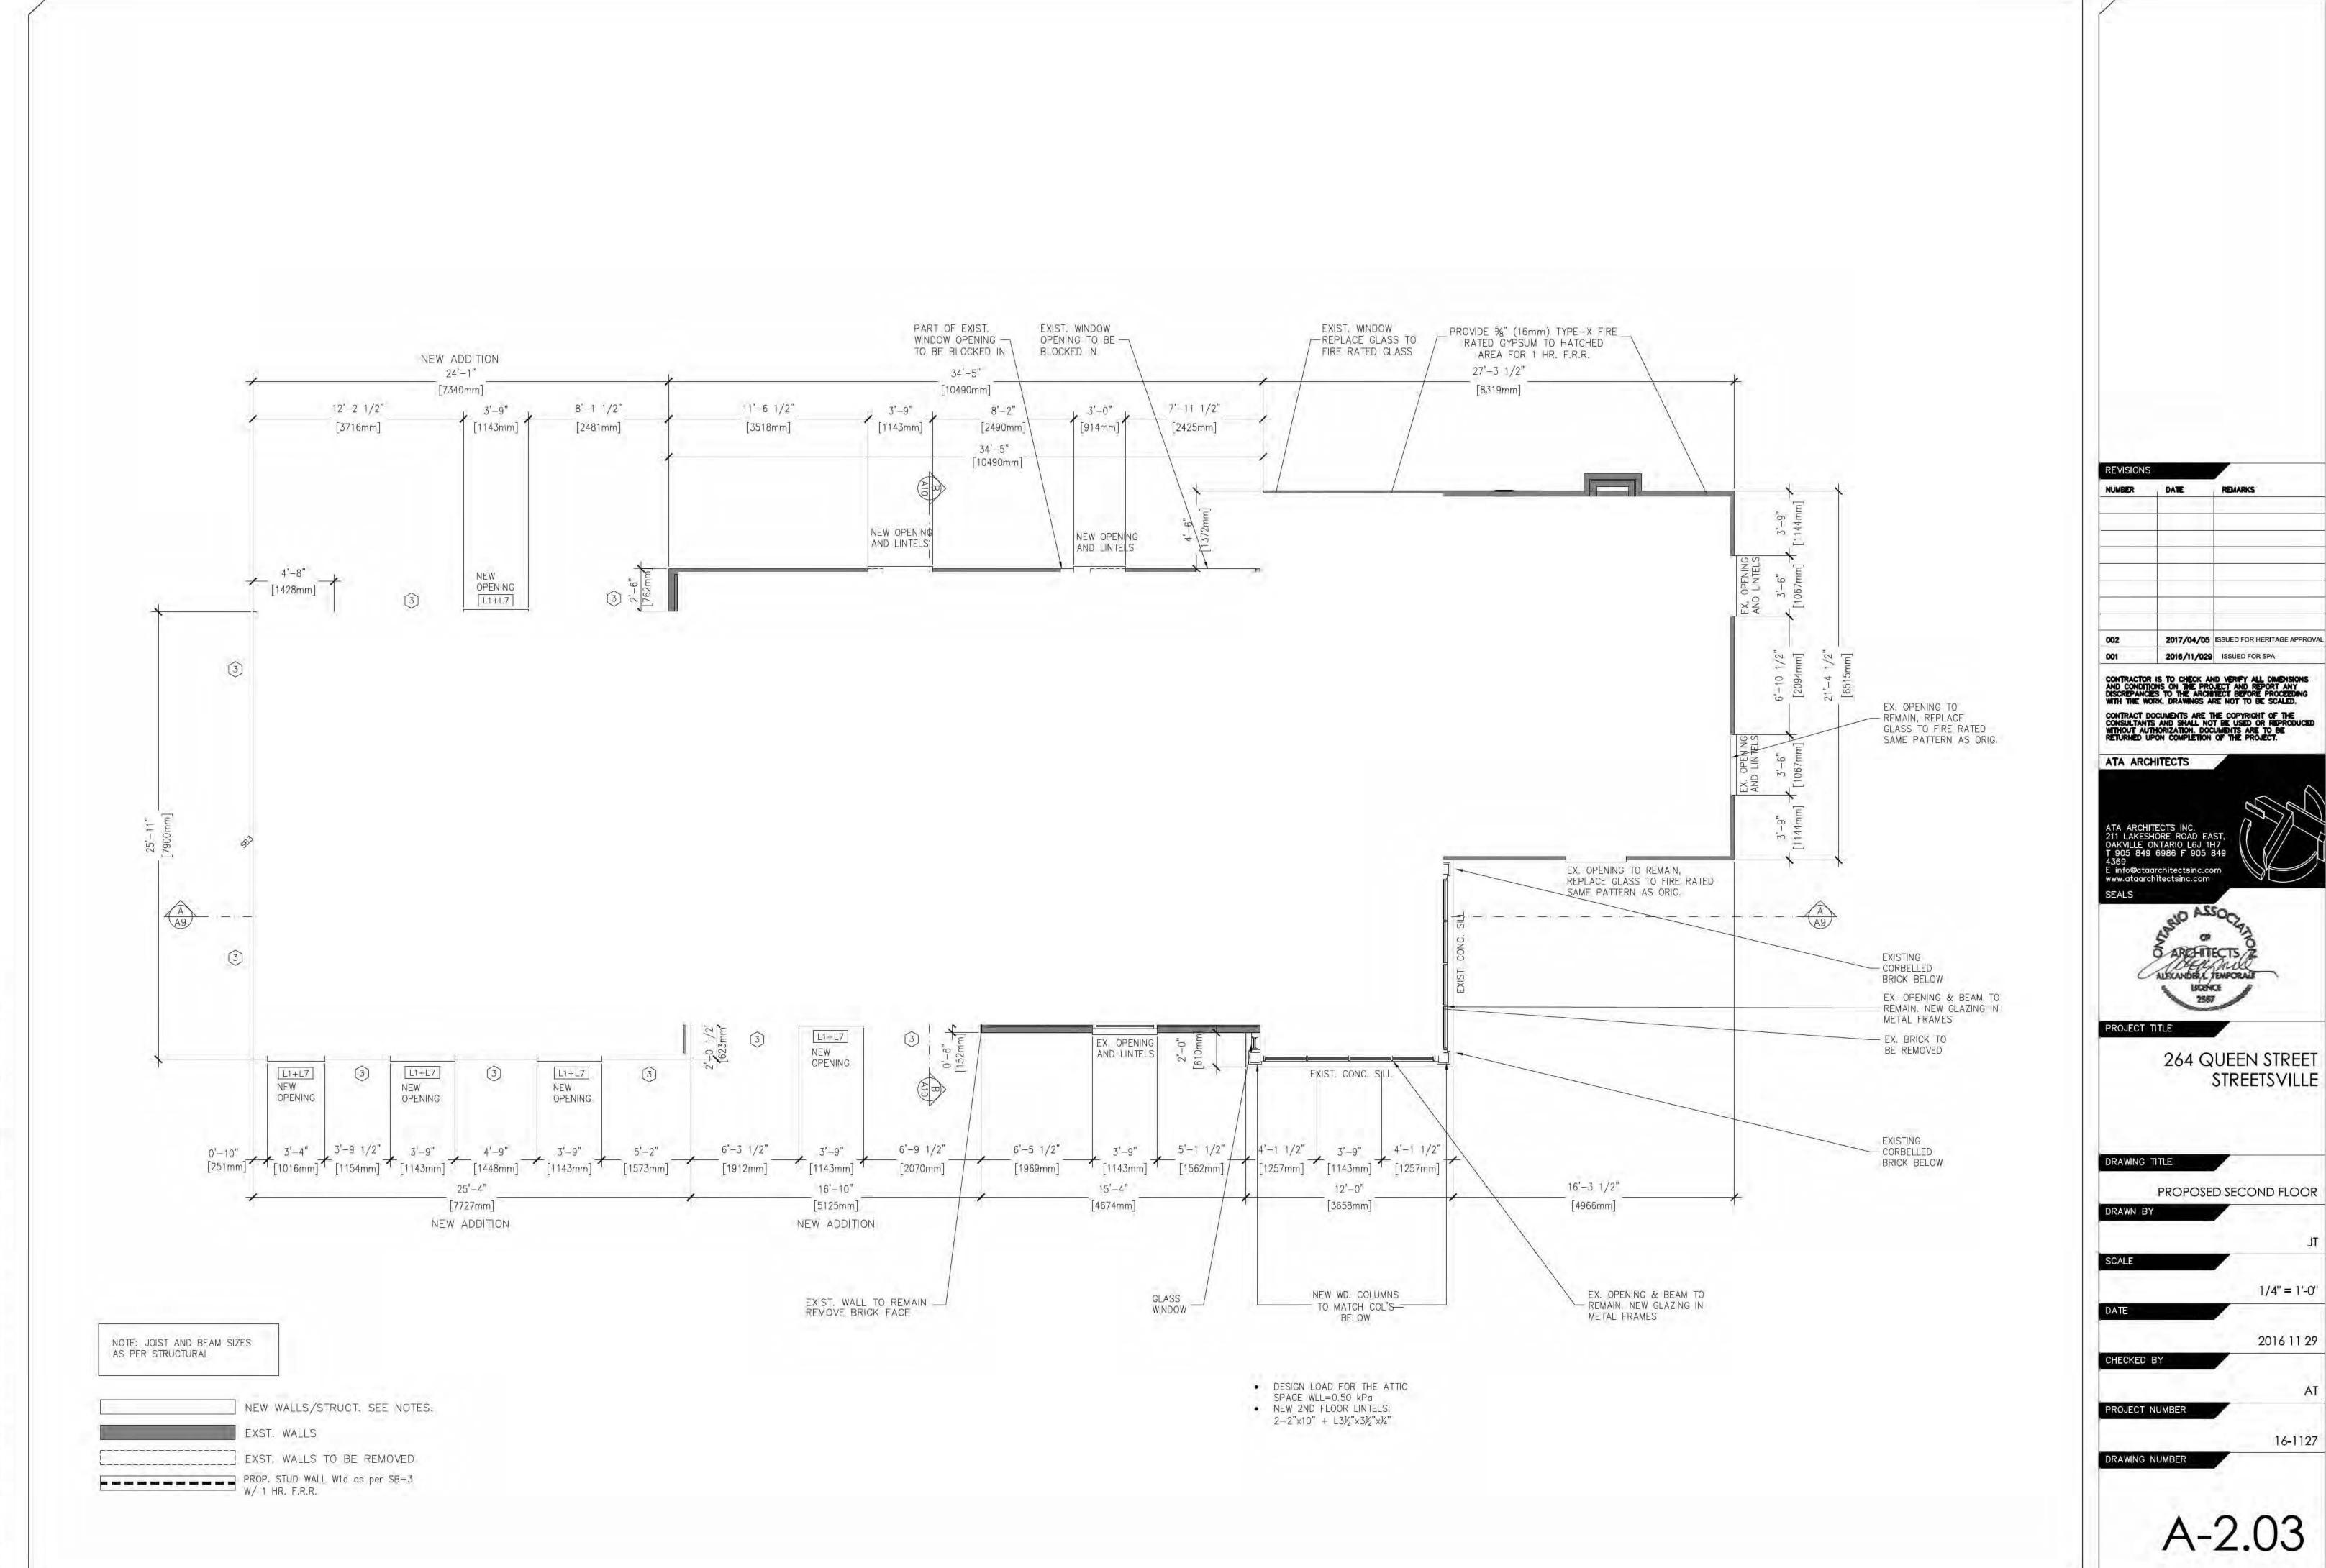

# 7.3. Request to Alter a Heritage Designated Property: 4300 Riverwood Park Lane (Ward 6)

#### RECOMMENDATION

- 1. That, the conservation of the windows at the Parker Estate, as shown in the attachments to the Corporate Report dated March 30, 2017 from the Commissioner of Community Services, including selective caulking, painting and weather stripping, is approved for the property at 4300 Riverwood Park Lane, which is designated under Part IV of the Ontario Heritage Act.
- 2. That if any changes, as a result of other City review and approval requirements, technical matters, or site conditions are encountered, and a full restoration of the windows is required, a new heritage permit application is required. The applicant is required to contact heritage planning at that time to review the changes prior to obtaining other approvals and commencing construction.

<u>Approved</u> (E. Bjarnason) Recommendation HAC-0023-2017