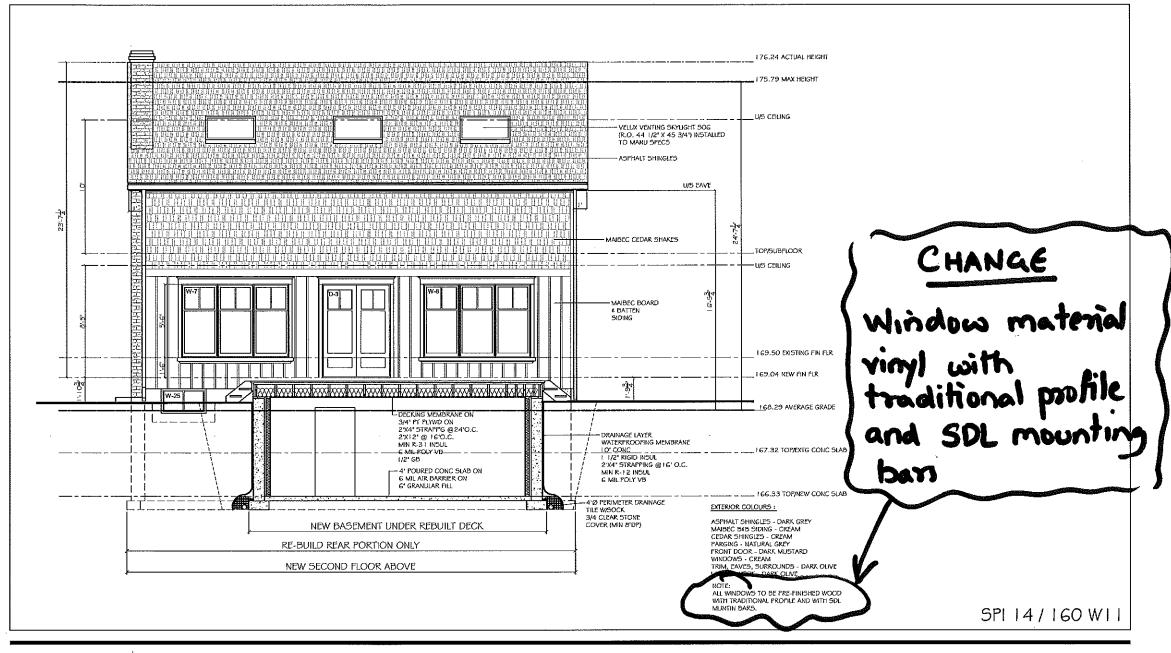

# 7.2. Request to Alter a Heritage Designated Property: 913 Sangster Avenue (Ward 2) RECOMMENDATION

- 1. That, the proposal to add a one storey rear addition, build a north (rear) deck, enlarge a doorway (west elevation) and install new French doors, enlarge one window (west elevation) to fit new full length window, add a small deck (west), alter bay window on east elevation (on a previous addition), remove decorative shutters, remove the front trellis (south elevation), shorten the existing garage to accommodate a large tree, as shown in the attachments to the Corporate Report dated March 16, 2017 from the Commissioner of Community Services, be approved for the property at 913 Sangster Avenue, which is designated under Part IV of the Ontario Heritage Act.
- 2. That new windows be made of wood with exterior muntin bars, where proposed (reconfigured bay window), wood exterior finish materials and trims be noted in the drawings and a final set be provided for staff review and approval prior to issuance of a heritage permit.
- 3. That if any changes result from other City review and approval requirements, such as but not limited to building permit, committee of adjustment or site plan approval, a new heritage permit application may be required. The applicant is required to contact heritage planning at that time to review the changes prior to obtaining other approvals and commencing construction.

Approved (J. Holmes)
Recommendation HAC-0022-2017