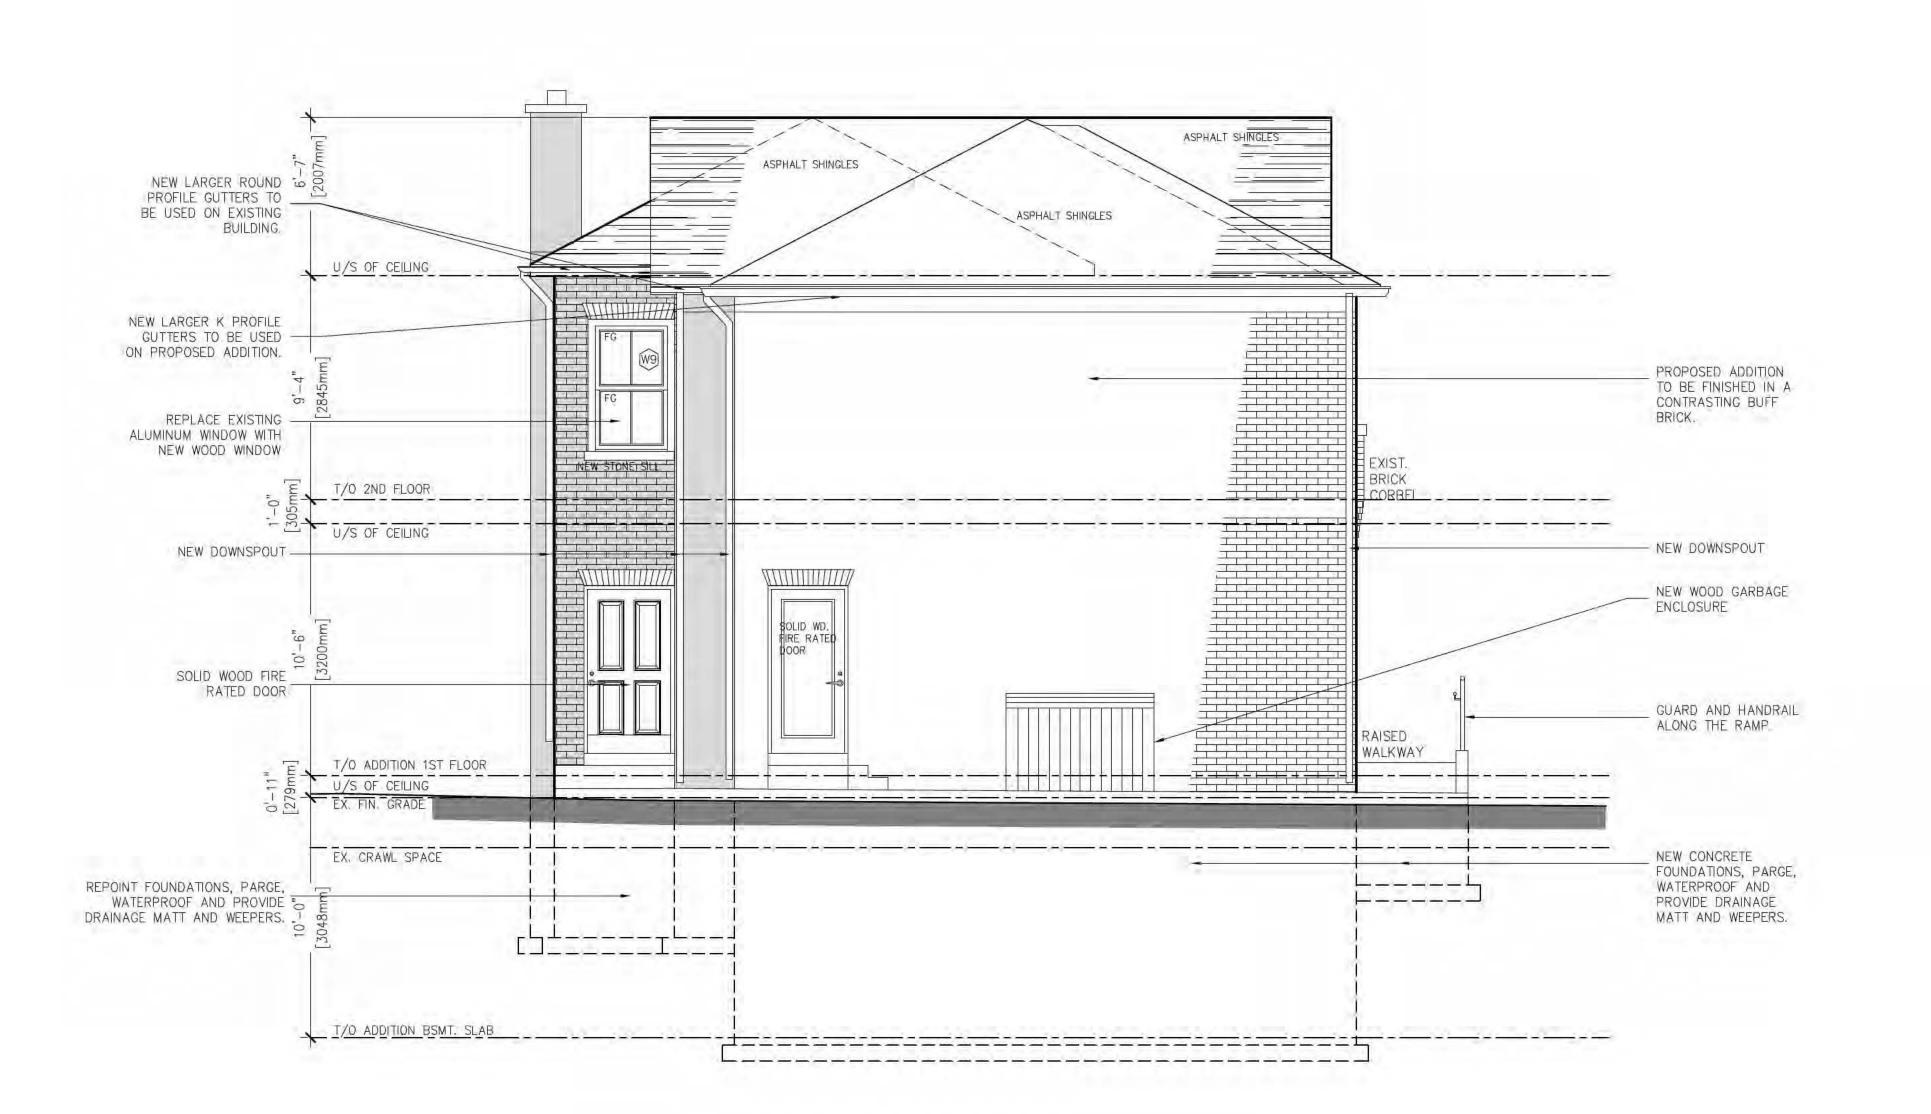

# 7.3. Request to Alter a Heritage Designated Property: 4300 Riverwood Park Lane (Ward 6)

#### RECOMMENDATION

- 1. That, the conservation of the windows at the Parker Estate, as shown in the attachments to the Corporate Report dated March 30, 2017 from the Commissioner of Community Services, including selective caulking, painting and weather stripping, is approved for the property at 4300 Riverwood Park Lane, which is designated under Part IV of the Ontario Heritage Act.
- 2. That if any changes, as a result of other City review and approval requirements, technical matters, or site conditions are encountered, and a full restoration of the windows is required, a new heritage permit application is required. The applicant is required to contact heritage planning at that time to review the changes prior to obtaining other approvals and commencing construction.

<u>Approved</u> (E. Bjarnason) Recommendation HAC-0023-2017