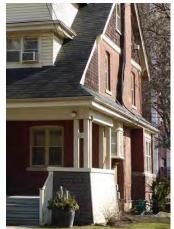

#### SITE

The site is approximately 20 meters wide and 51 meters deep. The house faces north and is setback farther from Park Street than other buildings along Park Street. The designated Cenotaph site at 29 Stavebank Road is directly to the west. The Cenotaph site is approximately three meters higher than 21 Park Street, impeding the view of the house from Stavebank Road.

There is an asphalt driveway to the east of the house, probably in the same location as the original driveway. An interlocking brick, triple space, parking pad has been inserted into the frontyard. The addition of the parking pad meant that the current owner had to reconfigure the front porch, moving the stairs to the current location. The walkway to the new stairs is also new.