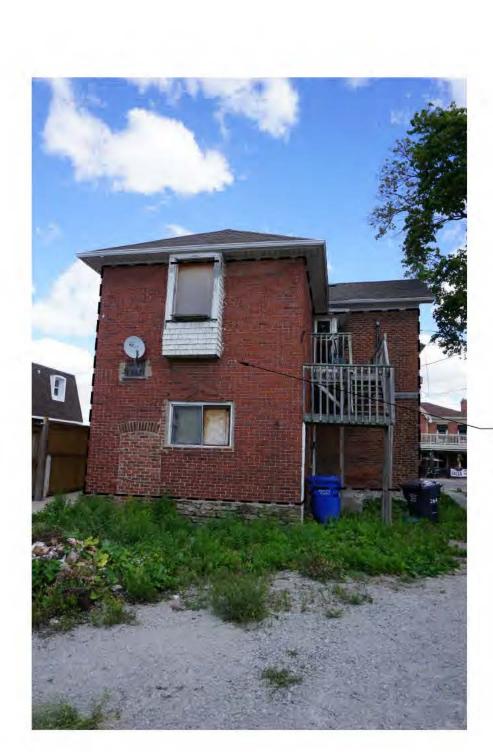

Staff visited the site on April 27, 2017. There have been exterior and interior changes to accommodate its current use as a dental office and residence. The original house form, massing and shape contribute to its historic context, but alterations from 1997 such as the greatly enlarged front dormer, rebuilding and orientation of the front porch and entrance, as well as an added gable to the rear elevation have given the house a top-heavy and awkward appearance.

#### SITE

The site is approximately 20 meters wide and 51 meters deep. The house faces north and is setback farther from Park Street than other buildings along Park Street. The designated Cenotaph site at 29 Stavebank Road is directly to the west. The Cenotaph site is approximately three meters higher than 21 Park Street, impeding the view of the house from Stavebank Road.

There is an asphalt driveway to the east of the house, probably in the same location as the original driveway. An interlocking brick, triple space, parking pad has been inserted into the frontyard. The addition of the parking pad meant that the current owner had to reconfigure the front porch, moving the stairs to the current location. The walkway to the new stairs is also new.