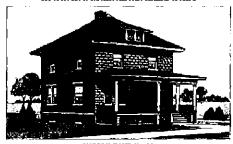

#### **BUILDING**

(See Appendix B for 1997 Rennovation Drawings & As-found Drawings)

The house doesn't fit any exact style, but most closely fits within the City of Mississauga Architectural Styles Guide as Bungalow Style 1900 -1945. (See also City of Waterloo Architectural Style Guide below - Prairie/Craftsman/Bungalow 1900s-1930s which gives more description of the style.) Because of the size of the building and some of the features, the most accurate description of the building might be Bungalow Style with Queen Anne features, in particular, the large third storey gable on the front façade.

William Thomas Gray House (1909), 90 High Street East: Example of Bungalow Style as defined by the City of Missauga (Heritage Planning Staff, Mississauga, 2016)

John A. Walker Cottage (1917),1 Godfrey's Lane: Example of Bungalow Style as defined by the City of Missauga (Heritage Planning Staff, Mississauga 2016)