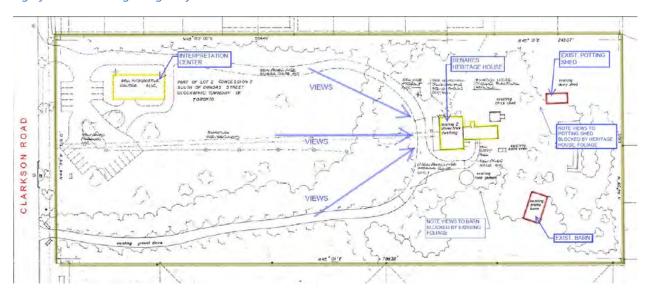

#### SITE

The site is approximately 20 meters wide and 51 meters deep. The house faces north and is setback farther from Park Street than other buildings along Park Street. The designated Cenotaph site at 29 Stavebank Road is directly to the west. The Cenotaph site is approximately three meters higher than 21 Park Street, impeding the view of the house from Stavebank Road.

Asphalt drive and parking pad

Front porch with stair foundation remnants

The raise in grades in the backyard of 21 Park Street is resolved through a stone retaining wall with a level upper yard. The site is separated from Cenotaph Park by a frost fence.

#### Cenotaph Park: 29 Stavebank Road as per PPS 2014, 2.6.3)

The 1877 Peel County Atlas shows the land subdivided into lots. Stavebank Road is called Brook, and the site that is to become the cenotaph site is shown as a widening of the road easement where the road turns.