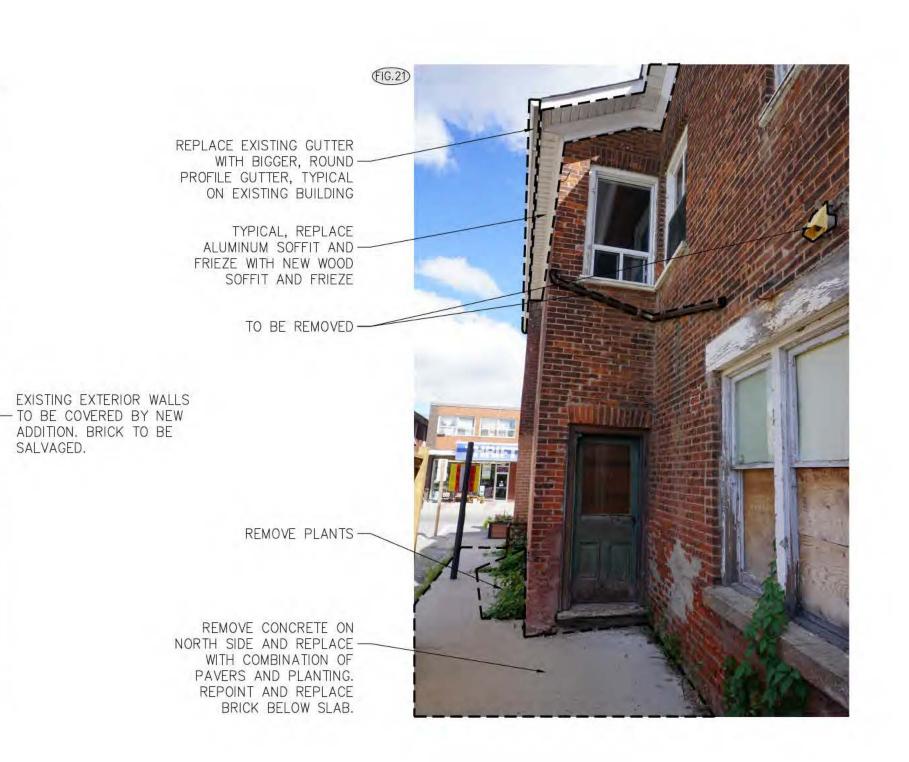

# **Roof and Roofing**

- o Given the financial constraints surrounding the rectory, the roofing material was probably always asphalt shingles.
- The current asphalt shingles, which would not be the original, are in adequate condition but there are numerous chewed sections with mesh over them, along the eaves.
- The east and west gable ends still have the original fascia boards and soffit. These require maintenance, as does the weathering board between the cedar shingles and masonry below.
- o All fascias and soffits on the north, street side, have been replaced with aluminum.

Metal trim North Elevation

#### Front Porch

- The stairs of the front porch are not in their original location. They were moved to the west end in the 1997 renovation to make way for the parking pad.
- There is a swath of octogan-shaped cedar shingles on the street face indicating these are replacements, similar to the west gable. The deep red stain can be seen beneath the grey paint on the shingles indicates this change was prior to the 1997 rennovation. The shingles were then modified again when the current owner moved the stairs.
- The two end walls have vinyl siding over the cedar shingles. These shingles are probably original and in the same poor condition as those on the east gable.
- From the sketch in 'Trinity's Yesterdays', the columns appear to be in their original location, with the narrow bay framing what would have been the location of the stairs.
- The uprights, beams, soffits, fascia, and kneewall cap are all sheathed in metal flashing. This indicates that all the wood was in poor repair, making it cheaper to sheath than repair and paint.
- The wood ceiling of the porch, which is well protected, is the only visible original element of the porch.

Front Porch

Vinyl Siding on side. All Wood members flashed in metal