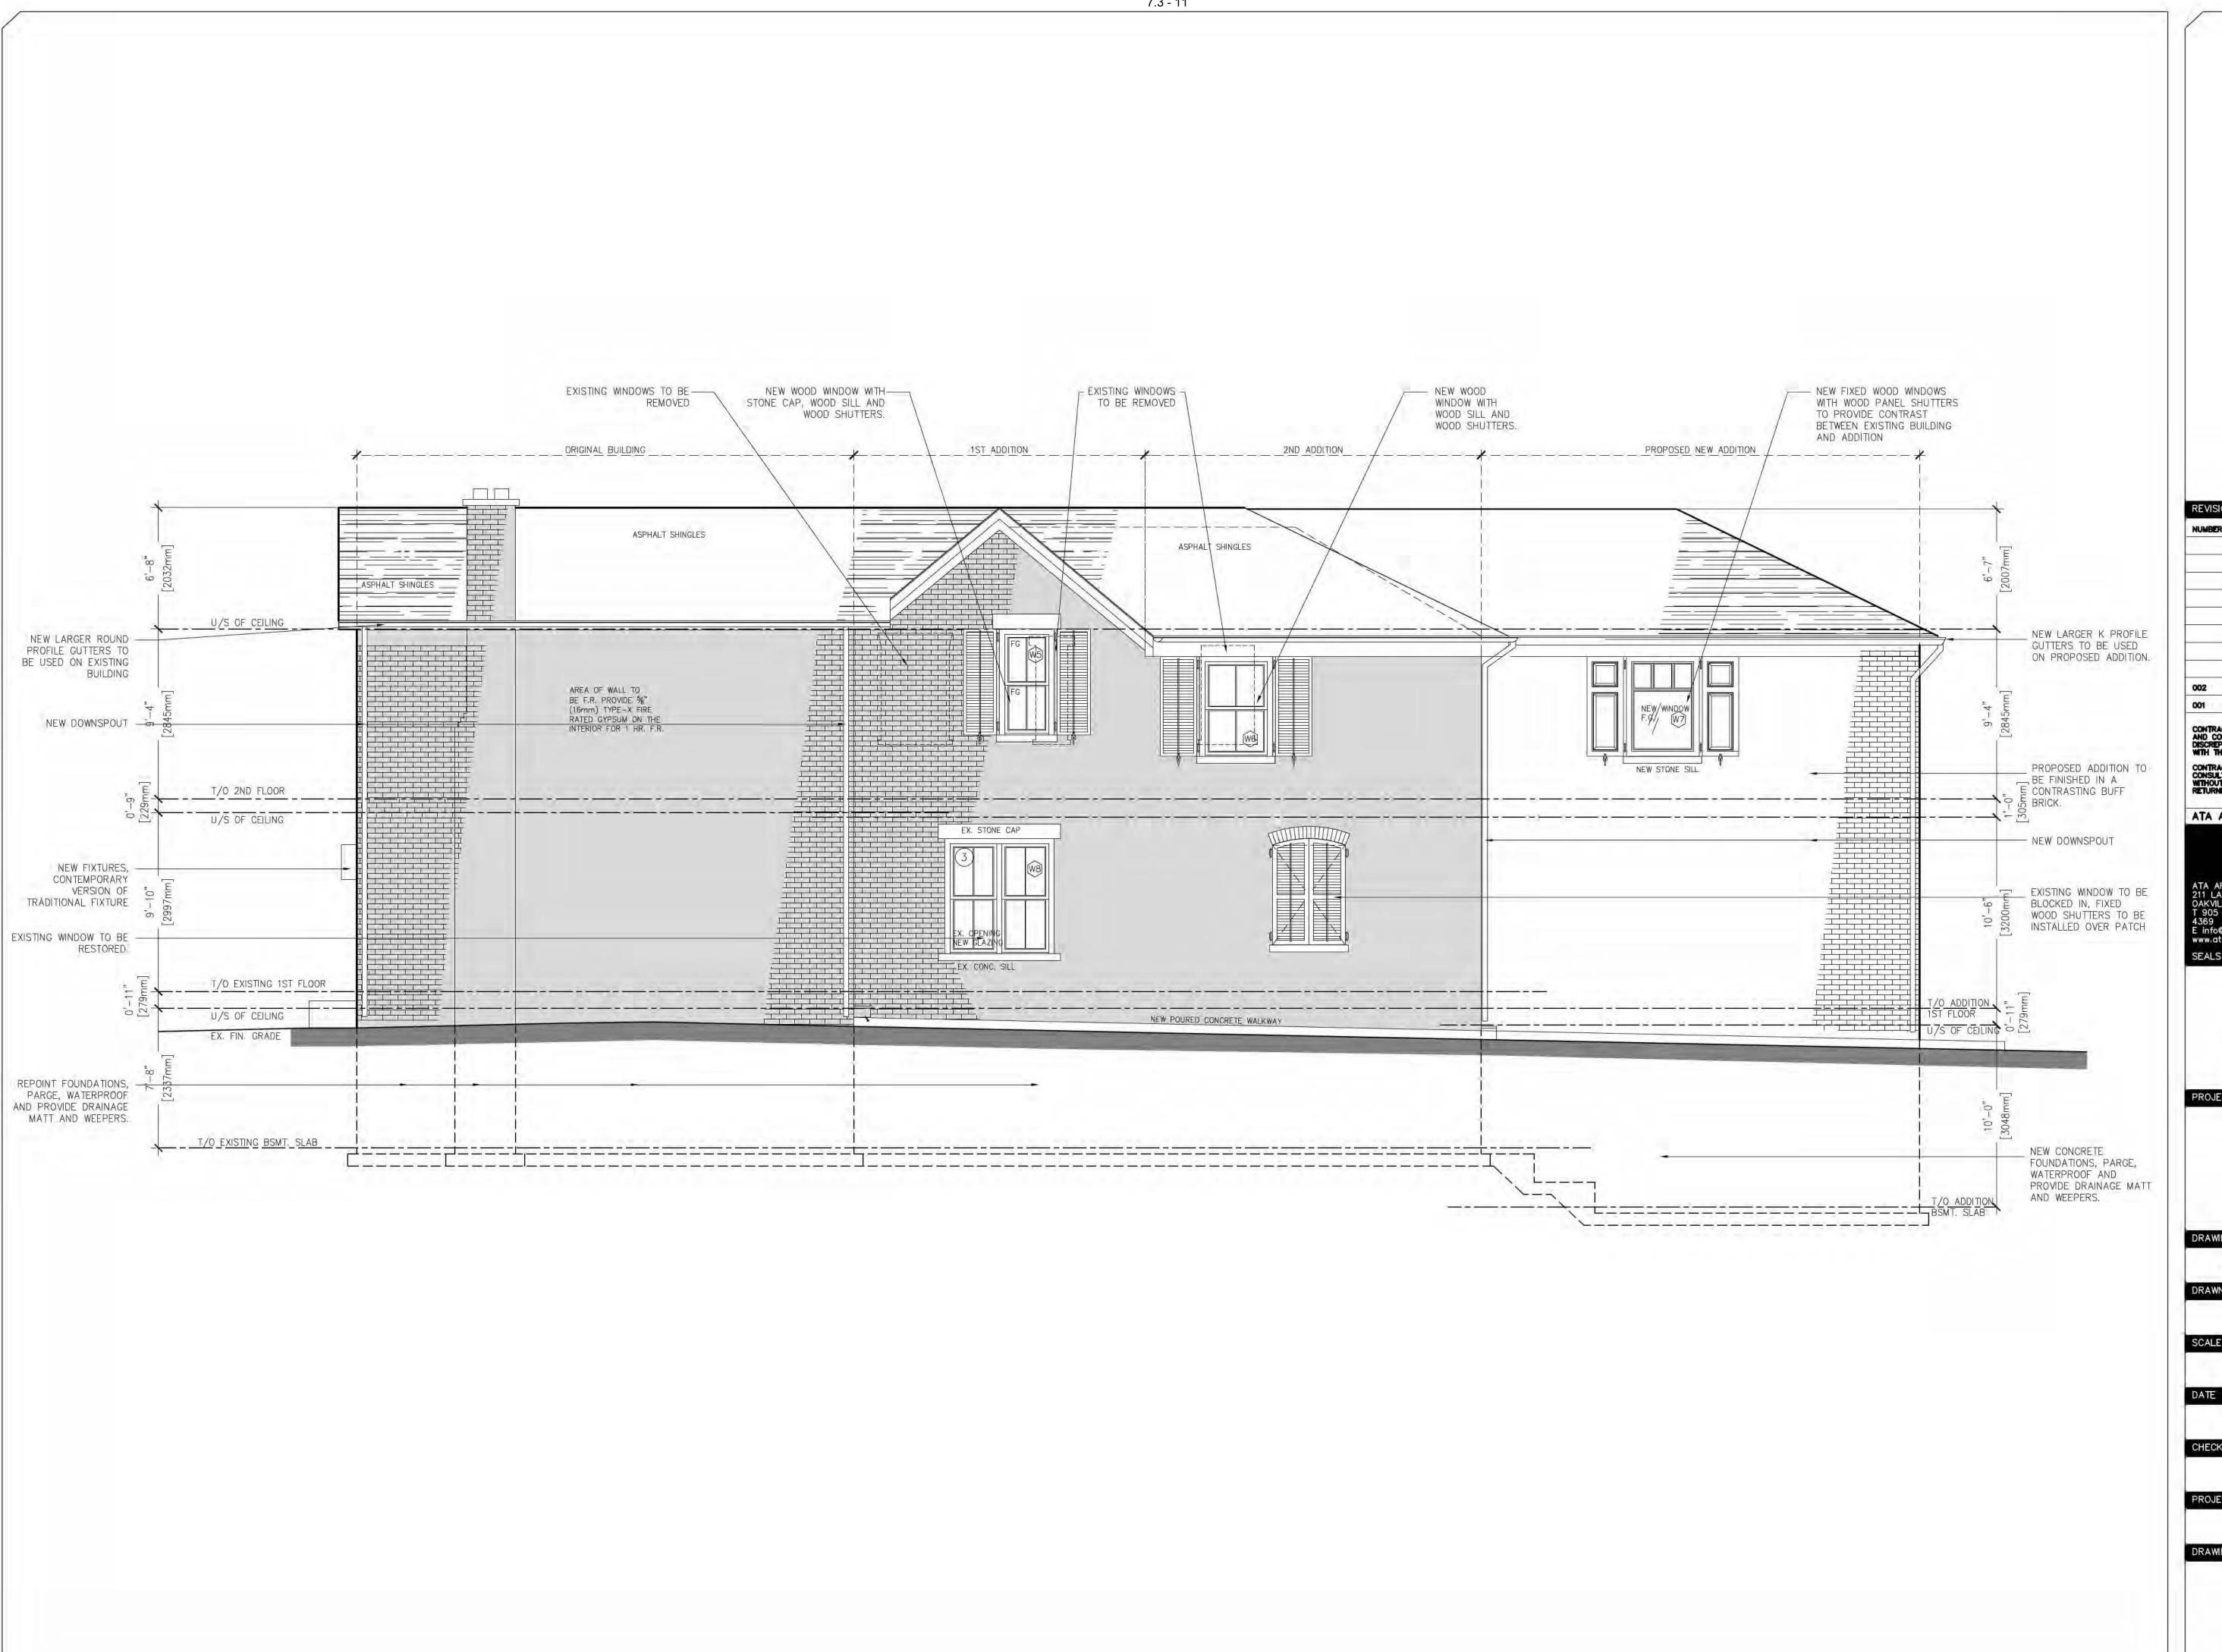

# 7.3. Request to Alter a Heritage Designated Property: 4300 Riverwood Park Lane (Ward 6)

#### RECOMMENDATION

- 1. That, the conservation of the windows at the Parker Estate, as shown in the attachments to the Corporate Report dated March 30, 2017 from the Commissioner of Community Services, including selective caulking, painting and weather stripping, is approved for the property at 4300 Riverwood Park Lane, which is designated under Part IV of the Ontario Heritage Act.
- 2. That if any changes, as a result of other City review and approval requirements, technical matters, or site conditions are encountered, and a full restoration of the windows is required, a new heritage permit application is required. The applicant is required to contact heritage planning at that time to review the changes prior to obtaining other approvals and commencing construction.

<u>Approved</u> (E. Bjarnason) Recommendation HAC-0023-2017