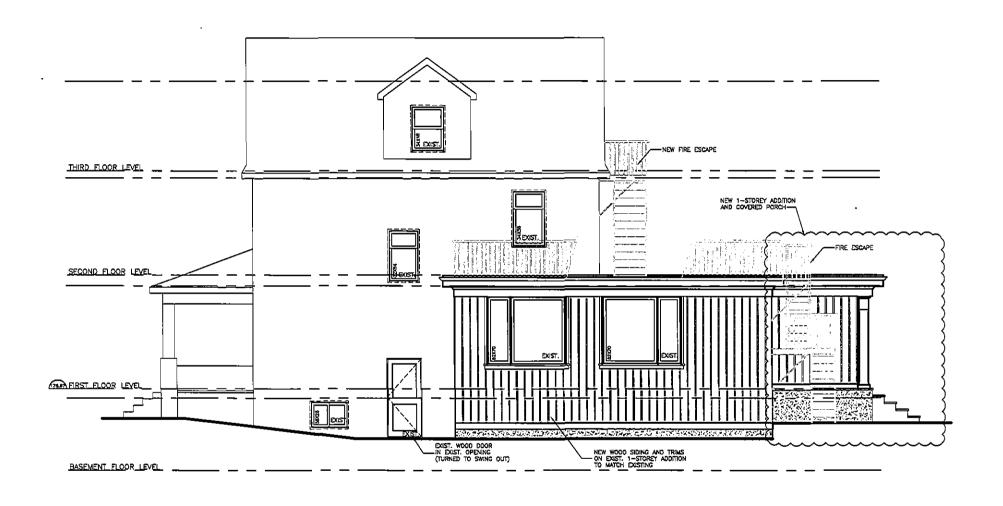

#### Interventions

The majority of the interventions impact the front and rear facades. The interventions occurred at different times but all, from the materials used, appear to be from the 1985 sale or later. The majority of them occurred in 1997, when the current owner converted the ground floor into a dentist office and expanded the third floor to act as the family living area.

### 1. North / Street Elevation

- o Principal gable extended flush to fascia and clad in aluminum
- A third gable end dormer was added to what would have been a second floor cottage roofed dormer.
- None of the original finishes are visible on the front porch and the direct access from stair to front door has been compromised.
- The downspouts have been modified so that one leader runs across the face of the building

#### 2. South / Garden Elevation

- A massive third floor gable that stretches almost the full width of the building where originally there would have been a pitched roof with, perhaps, a modest attic dormer. There is a walk-out from sliding glass doors. The siding is vinyl and the fascia and soffits, aluminum.
- o A lightwell has been added to the basement

#### 3. East Elevation

- o A small lean-to, which probably housed garbage cans, has been removed.
- The wooden stairs to the side door have been replaced with a massive concrete structure

#### 4. West Elevation

The west elevation is substantively as-built.

Elements of Front Façade that have been modified over time

**2.3** Documentation of Heritage Resources & Relevant Municipal Requirements
For 1996 Renovation Plans and Current (As-found) Drawings, see Appendix B
For Archival material, see Appendix D, Excerpts from "Trinity's Yesterdays"