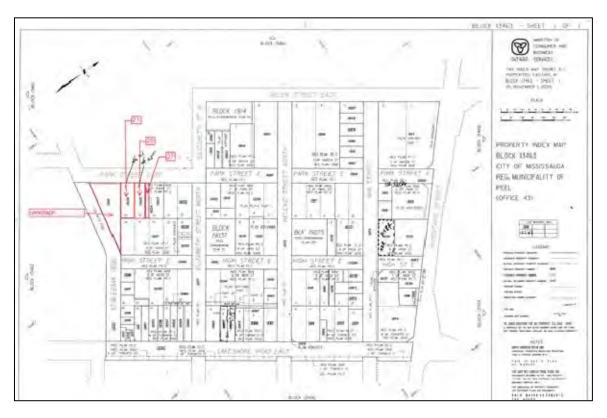

# **Subject**

Proposed Heritage Designation, 21 Park Street East (Ward 1)

# Recommendation

That the property at 21 Park Street East, which is listed on the City's Heritage Register, is not worthy of heritage designation, and consequently, that the owner's request to demolish proceed through the applicable process.

The owner of the subject property has submitted a heritage permit application to demolish the existing detached dwelling, which is listed on the City's Heritage Register. The property was listed for architectural reasons and was noted as serving as the Anglican rectory. The property is adjacent to the Port Credit cenotaph, which is designated under the Ontario Heritage Act. The

HIA, that supports the demolition application, by Stevens Burgess Architect, is attached as Appendices 1 and 2.

The redevelopment proposal covers three properties: 21, 25 and 27 Park Street East. A heritage permit for the demolition for 25 Park Street East was issued in 2007. 27 Park Street is not listed on the City's Heritage Register. The proposed redevelopment is for a "15 storey plus penthouse residential tower with parking." The landscaping and urban design related aspects will be reviewed as part of the development review process, once an application is made to the City.

The subject building is located on a "Listed" property on the City's Heritage Property Register but it is not designated. The listing, Appendix E.1, names the property as Trinity Anglican Church Rectory constructed 1920. The subject building is no longer a rectory but the listing may have occurred pre 1997 when it was a rectory. The author enquired of the City of Mississauga's Culture Division if they had any additional information as to the reasons for listing and was given none but rather referred to Heritage Mississauga and other primary sources.