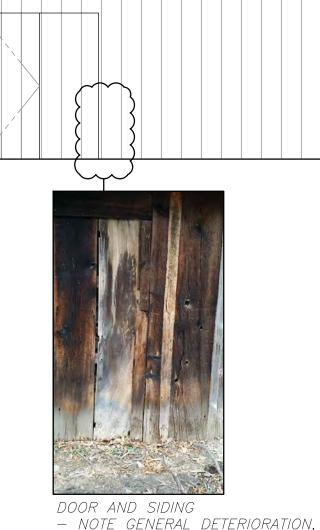

|
| Scale:      | Date:         | Project No:  |
| 1/4" = 1'0" | March 17, '17 | 17.09        |

A002.0



EXAMPLE OF OFF-SITE CUSTOM WINDOW & DOOR CONSERVATION — NOTE NEW MATERIAL AT LOWER RAIL OF DOOR

RECOMMENDED CONSERVATOR: WALTER FURLAN CONSERVATION 905 383 3704



NORTH ELEVATION



CONSERVATION PLAN FOR FASCIA TO BE DEVELOPED ON SITE (TYP)

WINDOWS AT NORTH ELEVATION — ALL WINDOWS TO BE REMOVED

AND SENT TO WINDOW CONSERVATOR FOR OFF-SITE RESTORATION



GABLE END — NOTE DETERIORATION AT WINDOW SILL AND TRIMS, DAMAGE FROM ANIMAL INFILTRATION AT SOFFIT, REPAIRED DAMAGED FROM ANIMAL INFILTRATION AT FASCIA



25MM X 25MM 10 GAUGE GALVANIZED WIRE MESH RECOMMENDED TO LINE SOFFITS TO DISCOURAGE ANIMAL ACTIVITY







EAST ELEVATION

SIDING REPAIRS AS BUDGET PERMITS

EAST ELEVATION



CLARKSON ROAD - NOTE GENERAL DETERIORATION, GAPS, CRACKS 3 Mar 30 17 Heritage Permit Application 2 Mar 29 17 Client Review

True North:

Project North:

# SM Strickland Mateljan Design + Architecture

79 Wilson Street, Suite 301 Oakville ON L6K 3G4 Tel: 905 842 2848 smda.ca

1 Mar 17 17 Preliminary Review No. Date Issued/Revision

©2017 - Copyright - All Designs, Details, Graphic & Written Material illustrated herein constitutes the original work of Strickland/Mateljan Design Associates Ltd. and may not be copied, published, reproduced by any means or used on projects except as noted herein without their written consent. All rights reserved. The contractor is to verify all dimensions and site conditions on the project and report any discrepancies to Strickland/Mateljan Design Associates