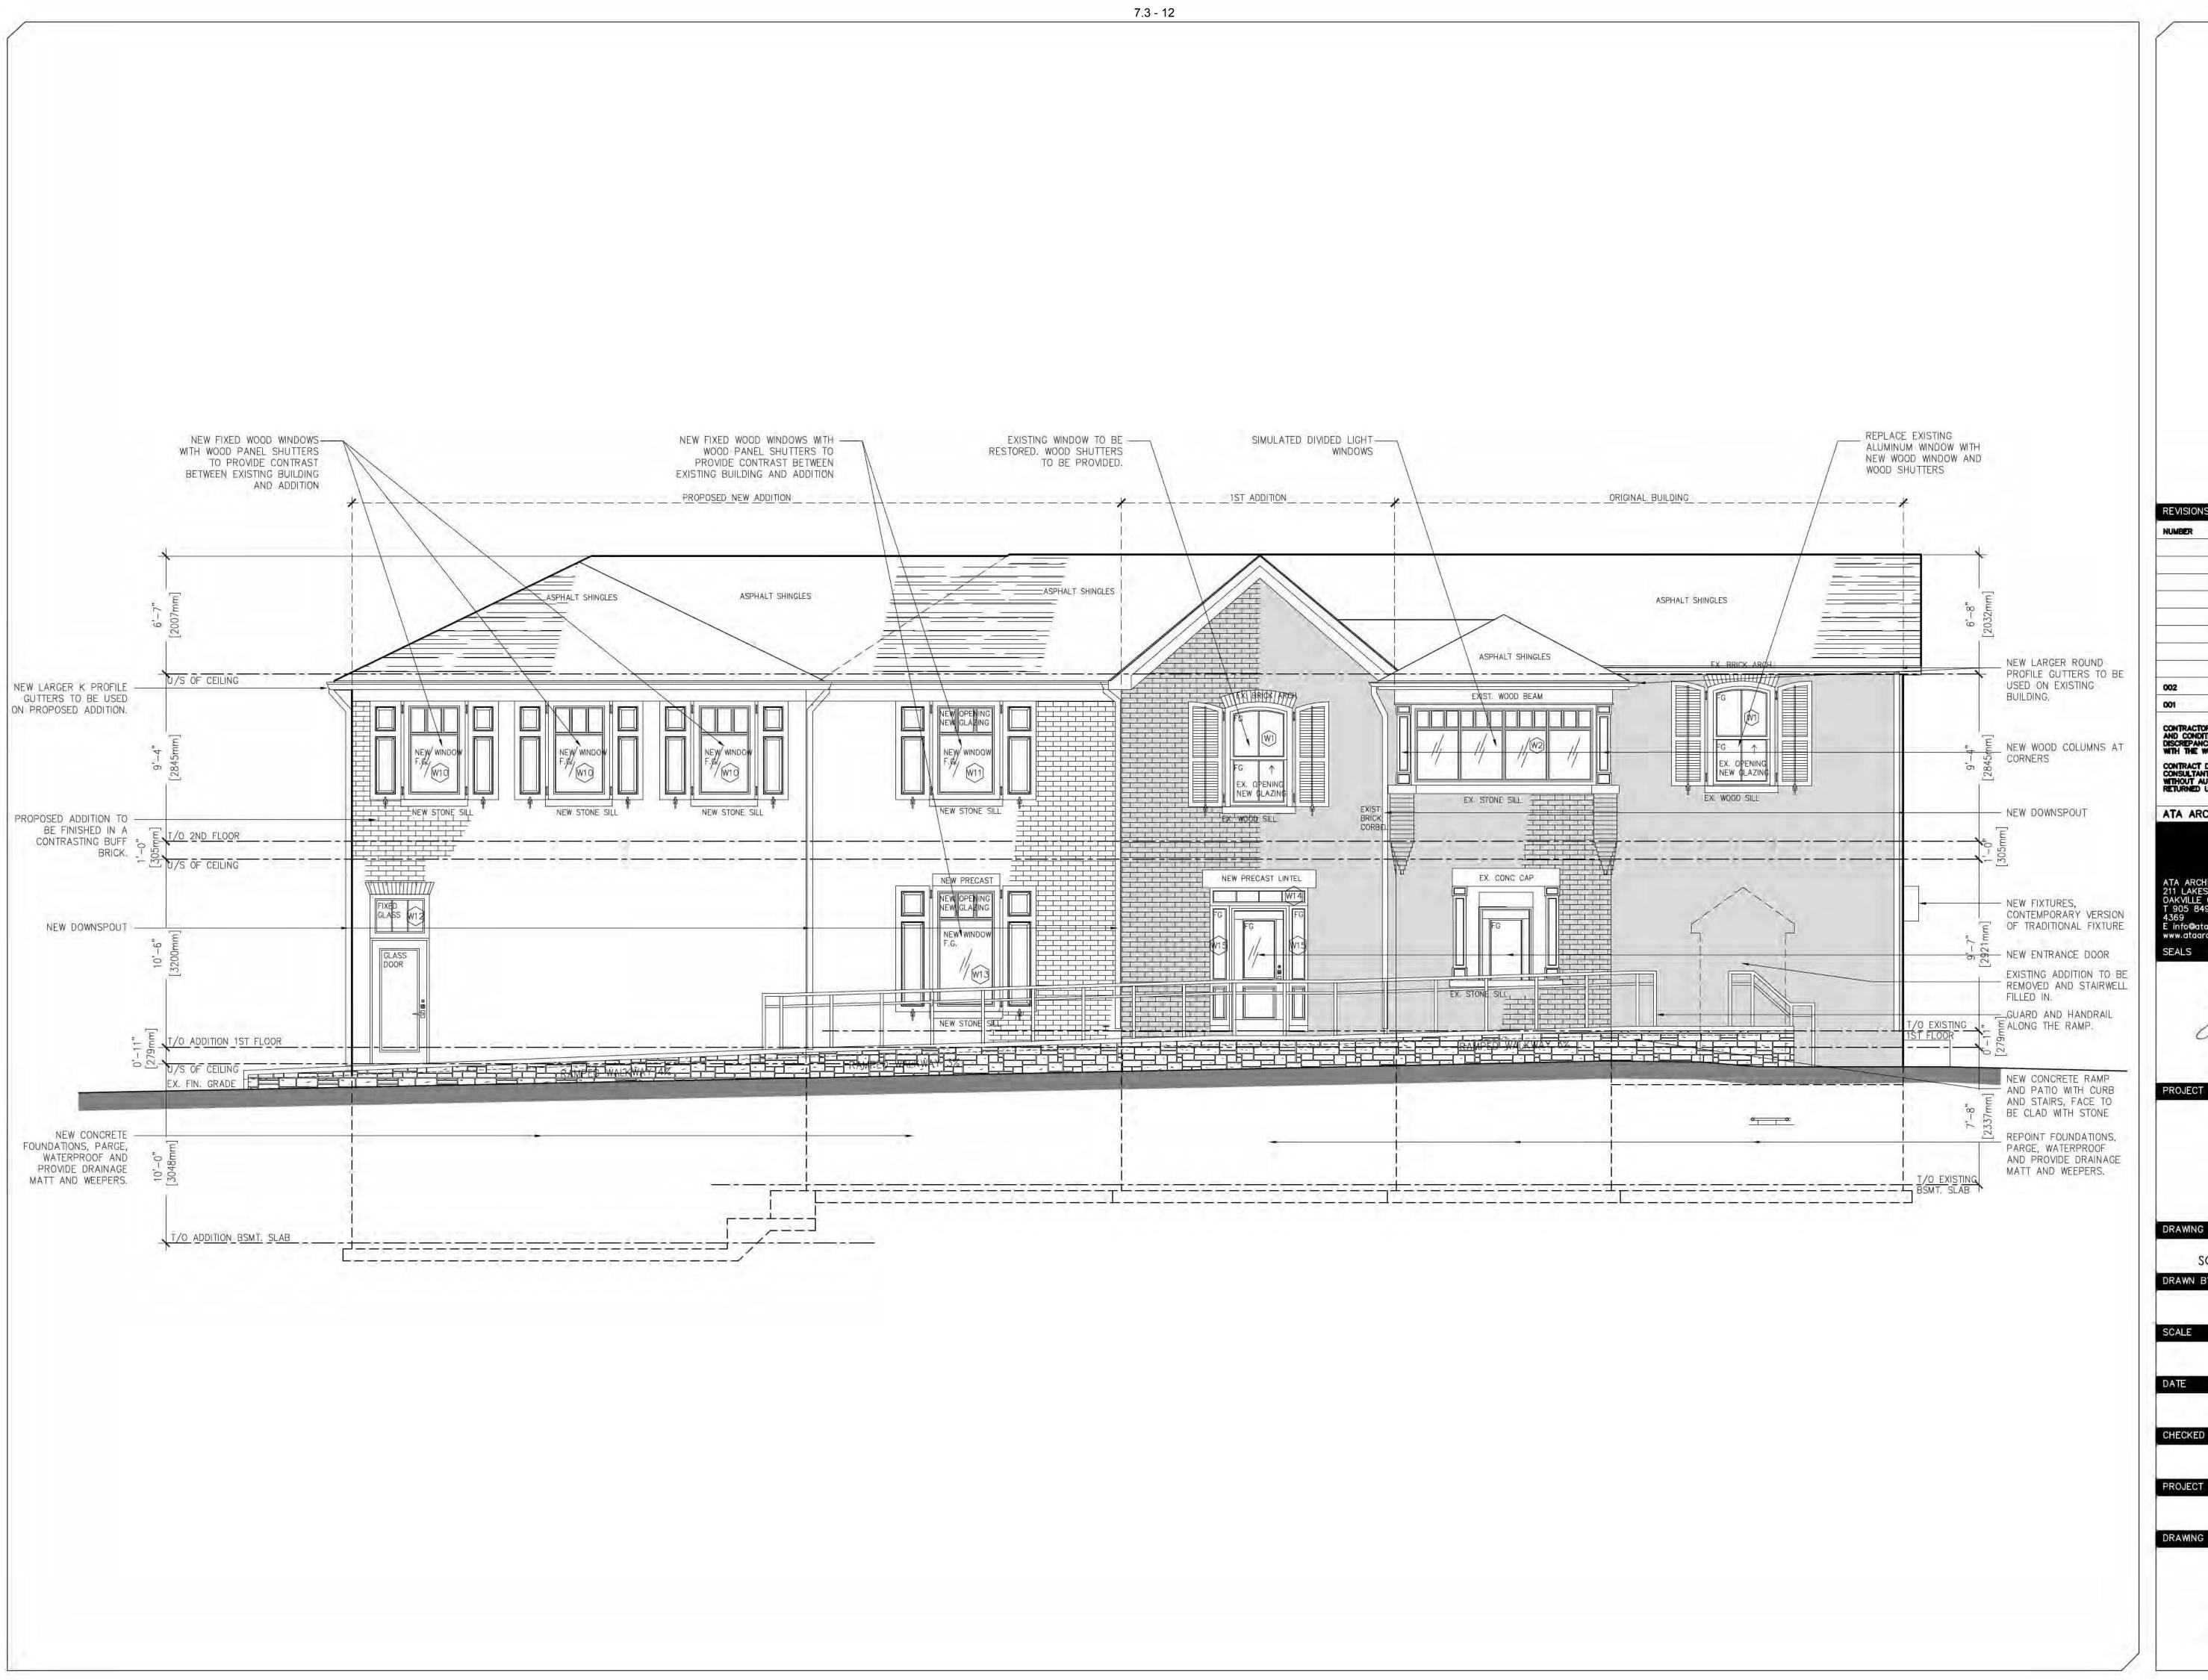

# 7.3. Request to Alter a Heritage Designated Property: 4300 Riverwood Park Lane (Ward 6)

#### RECOMMENDATION

- 1. That, the conservation of the windows at the Parker Estate, as shown in the attachments to the Corporate Report dated March 30, 2017 from the Commissioner of Community Services, including selective caulking, painting and weather stripping, is approved for the property at 4300 Riverwood Park Lane, which is designated under Part IV of the Ontario Heritage Act.
- 2. That if any changes, as a result of other City review and approval requirements, technical matters, or site conditions are encountered, and a full restoration of the windows is required, a new heritage permit application is required. The applicant is required to contact heritage planning at that time to review the changes prior to obtaining other approvals and commencing construction.

<u>Approved</u> (E. Bjarnason) Recommendation HAC-0023-2017