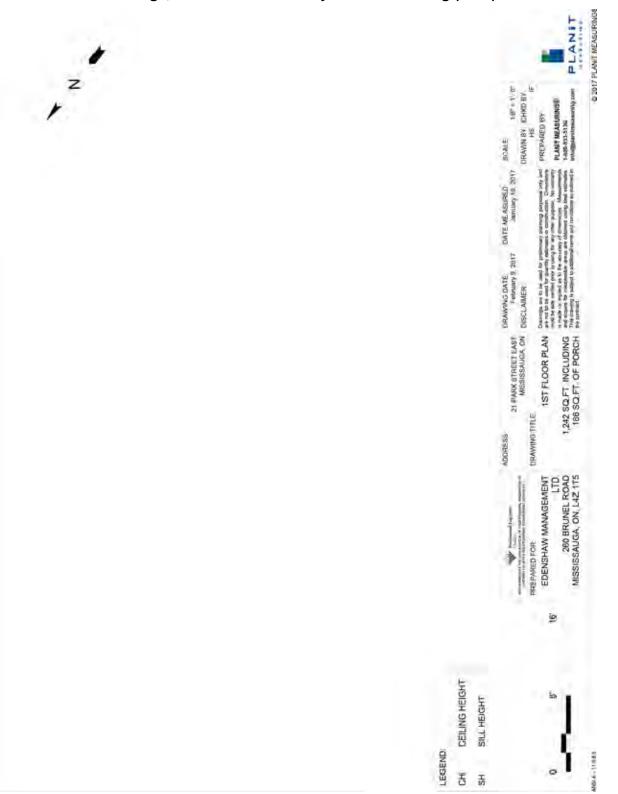

# **Subject**

Proposed Heritage Designation, 21 Park Street East (Ward 1)

# Recommendation

That the property at 21 Park Street East, which is listed on the City's Heritage Register, is not worthy of heritage designation, and consequently, that the owner's request to demolish proceed through the applicable process.

# **Report Highlights**

- Property owner has applied to demolish 21 Park Street East, listed on the City's Heritage Register, in order to redevelop the property
- Staff are of the opinion that the property does not merit designation under the Ontario Heritage Act

The owner of the subject property has submitted a heritage permit application to demolish the existing detached dwelling, which is listed on the City's Heritage Register. The property was listed for architectural reasons and was noted as serving as the Anglican rectory. The property is adjacent to the Port Credit cenotaph, which is designated under the Ontario Heritage Act. The

HIA, that supports the demolition application, by Stevens Burgess Architect, is attached as Appendices 1 and 2.

The redevelopment proposal covers three properties: 21, 25 and 27 Park Street East. A heritage permit for the demolition for 25 Park Street East was issued in 2007. 27 Park Street is not listed on the City's Heritage Register. The proposed redevelopment is for a "15 storey plus penthouse residential tower with parking." The landscaping and urban design related aspects will be reviewed as part of the development review process, once an application is made to the City.