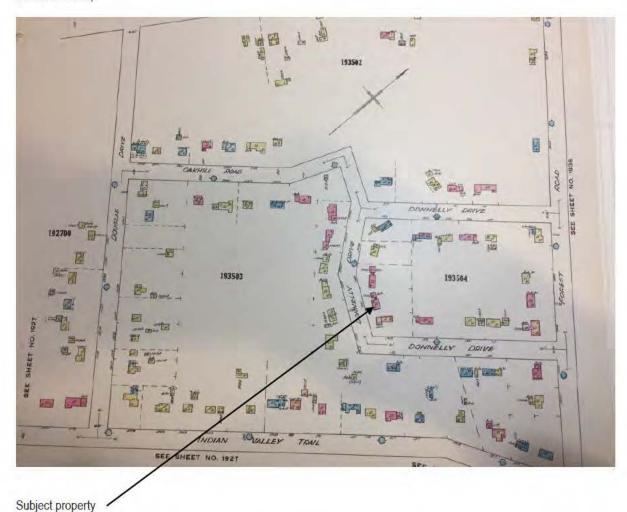

on one of the bedroom ceilings.

Although the home seems to be relatively large from the outside, the inside conveys a different picture. The living room is large and spacious as is the dining room. However, both the kitchen and dinette are small and awkwardly designed. The small two-piece bathroom (the second bathroom) is directly off the kitchen. There are three modest sized bedrooms on the second floor and one three-piece bathroom. The home as it was designed, does not meet the needs or lifestyle of today's family.

As with the progression of the neighborhood, this house has reached the end of its life and functionality.

### 11. Fire Insurance Map

Attached below is the fire insurance map from 1952 north of Indian Valley Trail and east of Glenburnie Road (then known as Forest Road).



Enlarged view of Donnelly Drive - property is outlined in red.



Based on the index from the fire insurance map (below), it identifies the house brick construction

Index from the Insurance Map - 1952



Building permit records from the City of Mississauga are shown below. No additions or renovations have been undertaken on the property since records were kept at the City.

Property Details Zoning Information Building Permits Development Applications Committee of Adjustment Map It

#### PROPERTY BUILDING PERMITS

View Another Property

Address: 191 DONNELLY DR Legal Description: PLAN 344 L 31

Roll Number: 21-05-010-018-05300-0000



#### **Building Permits**

2 Permit(s) found Page: 1 v of 1

| <ul> <li>App Number</li> </ul> | <ul> <li>Address</li> </ul>             | □ Scope