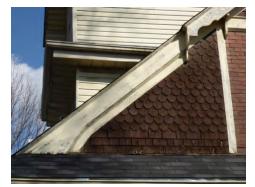

# **Roof and Roofing**

- o Given the financial constraints surrounding the rectory, the roofing material was probably always asphalt shingles.
- The current asphalt shingles, which would not be the original, are in adequate condition but there are numerous chewed sections with mesh over them, along the eaves.
- The east and west gable ends still have the original fascia boards and soffit. These require maintenance, as does the weathering board between the cedar shingles and masonry below.
- o All fascias and soffits on the north, street side, have been replaced with aluminum.

Metal trim North Elevation