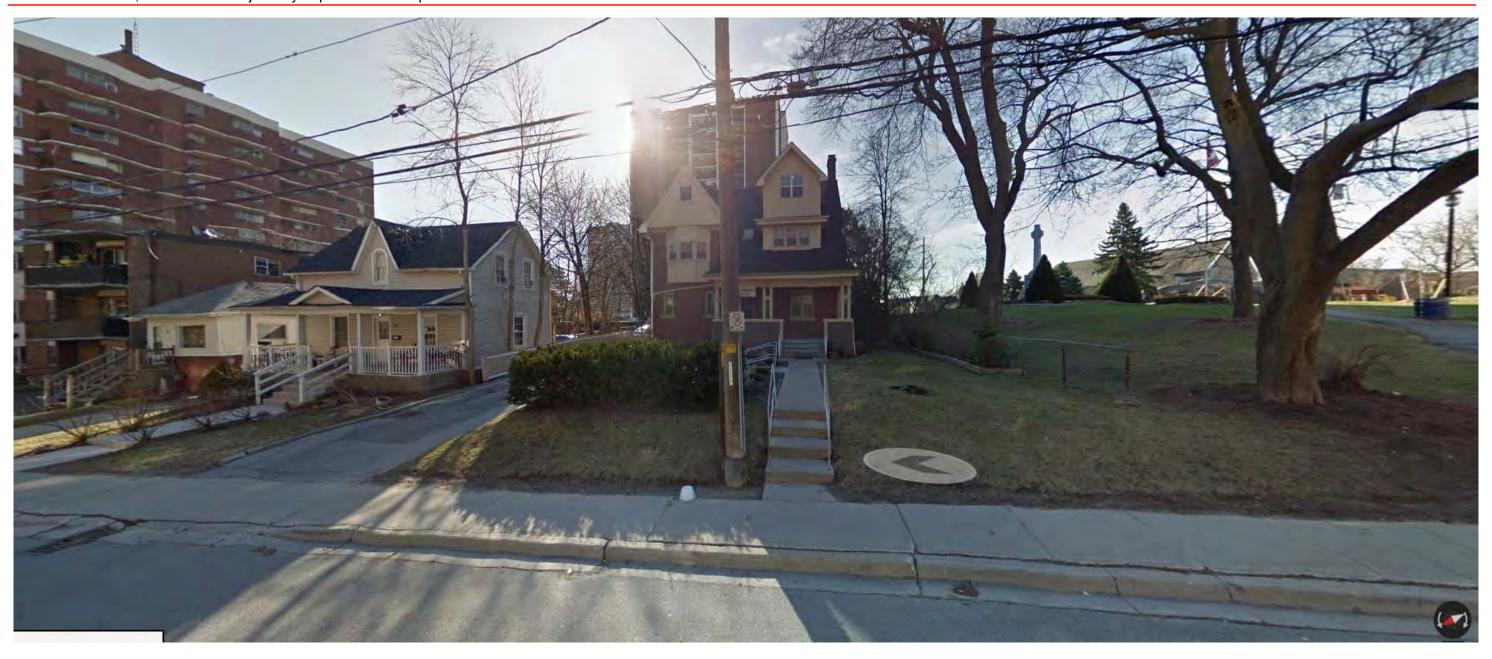

# **Comments**

The subject property is not without some heritage value. The house is a component of at least a trio of historically and contextually related properties: the rectory, the cenotaph and the church. (St. Andrew's Presbyterian Church, adjacent to Trinity, also contributes to this cultural landscape.) Trinity church, first built in 1867, has undergone several additions and alterations to accommodate for its growing community; and also stands on land donated by the Hamilton family. It sits at 26 Stavebank Road, on the west side of Stavebank, south of Park Street. The church is visible from the rectory and vice versa. The properties are separated by Stavebank Road and the cenotaph, which forms part of a park now known as "Vimy Park." It was the "Village Park" when the cenotaph was originally erected by Leonardo Temporale in 1925.

#### SITE

The site is approximately 20 meters wide and 51 meters deep. The house faces north and is setback farther from Park Street than other buildings along Park Street. The designated Cenotaph site at 29 Stavebank Road is directly to the west. The Cenotaph site is approximately three meters higher than 21 Park Street, impeding the view of the house from Stavebank Road.

#### Cenotaph Park: 29 Stavebank Road as per PPS 2014, 2.6.3)

The 1877 Peel County Atlas shows the land subdivided into lots. Stavebank Road is called Brook, and the site that is to become the cenotaph site is shown as a widening of the road easement where the road turns.