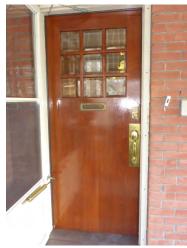

## **Entry Doors**

- The front door is a wood veneer slab door with nine small bevelled panes of glass set in above.
- o Its original varnish finish has been replaced with high gloss urethane.
- o With the exception of the mailbox, none of the hardware is original.
- o This would have been a very common door type of the period.
- The side door is the poorest quality imaginable, two panel wood door that matches the only remaining original door in the house, the one at the top of the basement stairs.
- The rear basement door is a wood paint grade, three panel with three panes over.

Front Door

**Basement Door** 