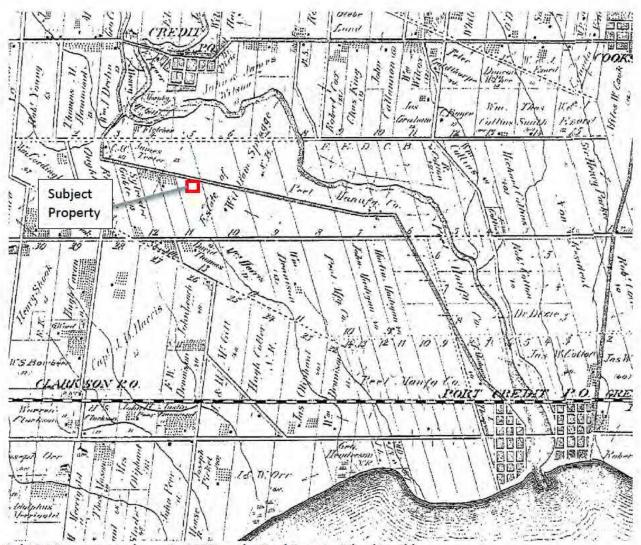

# **Site History including List of Owners**

See also Appendix A "Property Title " for chain of title, registry abstracts, and instruments.

| Year                                                                                                                                                                                                                        | Vendor                 | Purchaser                                     | Land<br>Parcel                                                    | Comments                                                                                                                                                                                                                                                                                                                                                     |
|-----------------------------------------------------------------------------------------------------------------------------------------------------------------------------------------------------------------------------|------------------------|-----------------------------------------------|-------------------------------------------------------------------|--------------------------------------------------------------------------------------------------------------------------------------------------------------------------------------------------------------------------------------------------------------------------------------------------------------------------------------------------------------|
| 1805                                                                                                                                                                                                                        | Mississauga<br>Indians | British Crown                                 | Etobicoke<br>to<br>Burlington                                     | Lot located in newly created Toronto Township <sup>2</sup>                                                                                                                                                                                                                                                                                                   |
| 1834                                                                                                                                                                                                                        |                        |                                               |                                                                   | Village of Port Credit 'initiated' <sup>2</sup>                                                                                                                                                                                                                                                                                                              |
| 1854 <sup>3</sup>                                                                                                                                                                                                           | Crown                  | James Cotton                                  | Lots #1-7<br>1 <sup>st</sup> Range<br>Credit<br>Indian<br>Reserve | Cotton: 1846-1885 Son of Robert Cotton. Landowner (See 1880 Toronto Atlas). General store on west side of river where James Hamilton apprentices until store burns when James moves over to Robert Cotton's store on the east side. (Note: Hicks says Cotton purchases these lots in 1867) Cotton Homestead is a designated property.                        |
| Missing Records; begins again with a deed poll"lands described in Deed Poll bearing date 18 whereby Frederick Wm. Jarvis, the then said Sheriff of the United Counties of York and Peel, granted the Bank of Upper Canada." |                        |                                               |                                                                   |                                                                                                                                                                                                                                                                                                                                                              |
| 1865                                                                                                                                                                                                                        | Fredrick<br>Jarvis     | Bank of<br>Canada                             |                                                                   |                                                                                                                                                                                                                                                                                                                                                              |
| 1869                                                                                                                                                                                                                        | Bank of<br>Canada      | John<br>Crickmore                             |                                                                   | Landowner. John Crickmore was a shareholder in The Peel Manufacturing Company <sup>4</sup>                                                                                                                                                                                                                                                                   |
| 1869                                                                                                                                                                                                                        | John<br>Crickmore      | Wm. B. Hunter                                 | 11 11                                                             | Wm. B. Hunter was a shareholder in the Peel Manufacturing Company <sup>4</sup>                                                                                                                                                                                                                                                                               |
| 1869                                                                                                                                                                                                                        | Wm. B.<br>Hunter       | The Peel<br>Manufacturing<br>Company<br>(PMC) | 66 66                                                             | Hunter sold the property for shares in the PMC. PMC was Fredrick Chase Capreol's (1803-1886) company, formed to transform Port Credit into an Industrial Centre, but couldn't get sufficient capital. Capreol was 'the father of the Canadian system of railroads <sup>2</sup> and a wealthy land speculator who lived in Toronto. (See 1888 Toronto Atlas). |
| 1876                                                                                                                                                                                                                        | PMC<br>mortgages       | S. S. Lee et al                               | 66 66                                                             | Mrs. F. W. (Alice) Lee was the daughter of James Hamilton. The amount of the mortgage was \$20,000 a considerable amount of money in 1876.                                                                                                                                                                                                                   |
| 1877                                                                                                                                                                                                                        | S.S. Lee               | Canada Life<br>Insurance                      | " "                                                               |                                                                                                                                                                                                                                                                                                                                                              |
| 1886                                                                                                                                                                                                                        | Canada Life mortgage   | PMC                                           | " "                                                               | The date the mortgage is discharged is the year Capreol dies so the discharge, \$6,000, was                                                                                                                                                                                                                                                                  |

 $<sup>^2</sup>$  Kathleen A Hicks Port Credit: Past to Present ,2007  $^3$  Canadian Imperial Bank of Commerce, Chain of Title, PIN 13463-0026 LT  $^4$  Matthew Wilkinson, Heritage Mississauga

|        | discharge                                                                                                          |                           |               | probably undertaken as part of an estate settlement.                                                     |  |
|--------|--------------------------------------------------------------------------------------------------------------------|---------------------------|---------------|----------------------------------------------------------------------------------------------------------|--|
| There  | There is, perhaps, a missing record to show how/why PMC gave Charles Hamilton (James Hamilton's                    |                           |               |                                                                                                          |  |
| younge | er son), by Qui                                                                                                    | t Claim, only Lot         | 16 of the ori | ginal Lots 1-7, First Range of Credit Indian Reserve.                                                    |  |
|        |                                                                                                                    |                           |               | ther things, a local landowner (See 1880 Atlas) and                                                      |  |
|        | James Hamilton was an investor in the Peel Manufacturing Company <sup>5</sup> . Is it a reasonable assumption that |                           |               |                                                                                                          |  |
|        | James' shares in PMC land speculation company, after his death in 1900, went to his children and part of           |                           |               |                                                                                                          |  |
|        |                                                                                                                    |                           |               | 64, James donated the land to build the first Trinity                                                    |  |
|        |                                                                                                                    |                           |               | urch and in 1890, donated the land for St. Andrew's                                                      |  |
|        |                                                                                                                    | directly south of T       |               |                                                                                                          |  |
| 1903   | Charles G                                                                                                          | Fred J                    | Lot #16       | Charles Hamilton (1870-1928) and Frederick                                                               |  |
|        | Hamilton                                                                                                           | Hamilton                  | East of       | Hamilton (1878-1954) are the two sons of James                                                           |  |
|        |                                                                                                                    |                           | Credit        | Hamilton who continued to jointly operate the                                                            |  |
|        |                                                                                                                    |                           | River         | Hamilton store. Charles Hamilton's house, architect                                                      |  |
|        |                                                                                                                    |                           |               | Chadwick and Becket, 84 High St., was built in 1912                                                      |  |
|        |                                                                                                                    |                           | ""            | and is designated.                                                                                       |  |
| 1914   | PMC                                                                                                                | Fred J                    | n "           | The deed is dated Oct. 12 <sup>th</sup> and is probably in due                                           |  |
|        | Quit Claim                                                                                                         | Hamilton                  |               | diligence before 'giving' the property to the church.                                                    |  |
|        |                                                                                                                    |                           |               | The deed (see Appendix A) describes the property                                                         |  |
|        |                                                                                                                    |                           |               | as "parcel or tract of land and premises" but this is                                                    |  |
|        |                                                                                                                    |                           |               | legal boilerplate verbiage and does not necessarily                                                      |  |
| 1914   | Fred J.                                                                                                            | Dov. Hoom.                | "             | mean there was a house on the property.  The deed is dated October 14 <sup>th</sup> and is between       |  |
| 1914   | Hamilton et                                                                                                        | Rev. Henry<br>Earle et al |               |                                                                                                          |  |
|        |                                                                                                                    | Earle et ai               |               | Frederick, his wife Edith Mary, and the Reverend as incumbent, and Fredrick Hamilton and Arthur Griffith |  |
|        | ux                                                                                                                 |                           |               | as church wardens. (See Appendix A)The deed is                                                           |  |
|        |                                                                                                                    |                           |               | "in trust for the purposes of Trinity Church in Port                                                     |  |
|        |                                                                                                                    |                           |               | Credit"                                                                                                  |  |
| 1914   | Rev. Henry                                                                                                         | Jane Kane                 | ""            | The amount of the mortgage was for \$2,500 which                                                         |  |
|        | Earle et al                                                                                                        | Carlo Harlo               |               | would have contributed to the building of the rectory                                                    |  |
|        | mortgage                                                                                                           |                           |               | along with donated labour. (Hicks notes the                                                              |  |
|        |                                                                                                                    |                           |               | Methodist rectory was built in 1913 for \$7,000.)                                                        |  |
|        | 1                                                                                                                  |                           | 1             |                                                                                                          |  |