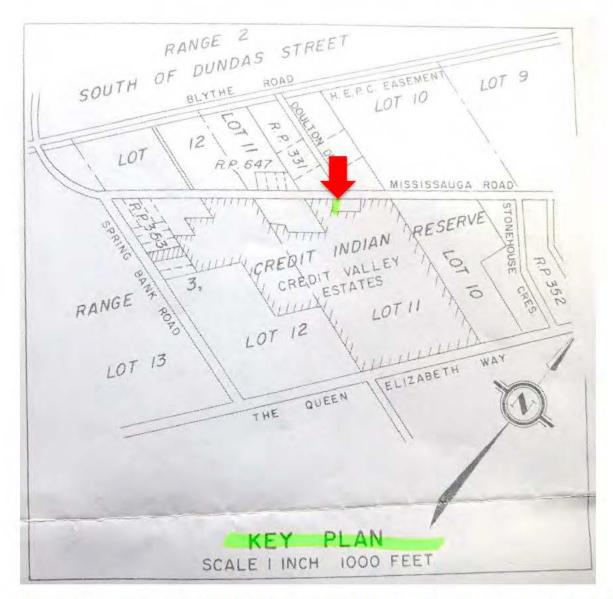

### 7.6. Request to Demolish a Heritage Listed Property: 1625 Blythe Road (Ward 8)