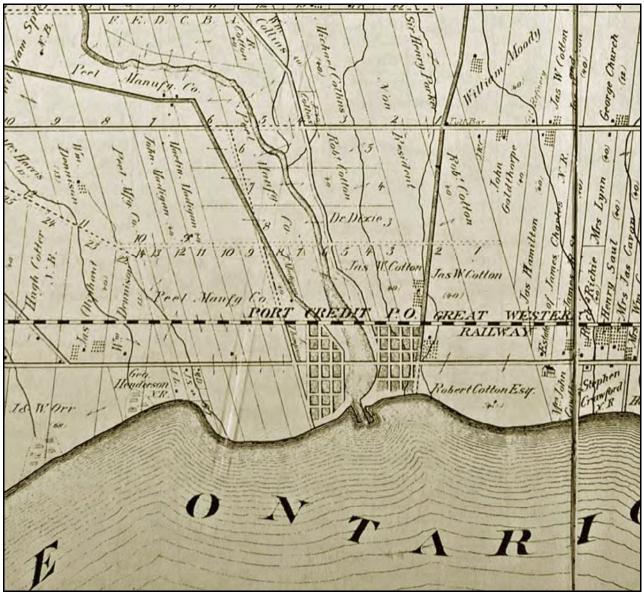

1846 Plan of Extension of Port Credit (Credit: Matthew Wilkinson, Heritage Mississauga)

1877 Atlas of the County of Peel (25 Park Street East highlighted in red)

Portion of 1880 Township of Toronto Map (Map shows lands owned by Cotton, Peel Manufacturing Company and James Hamilton)