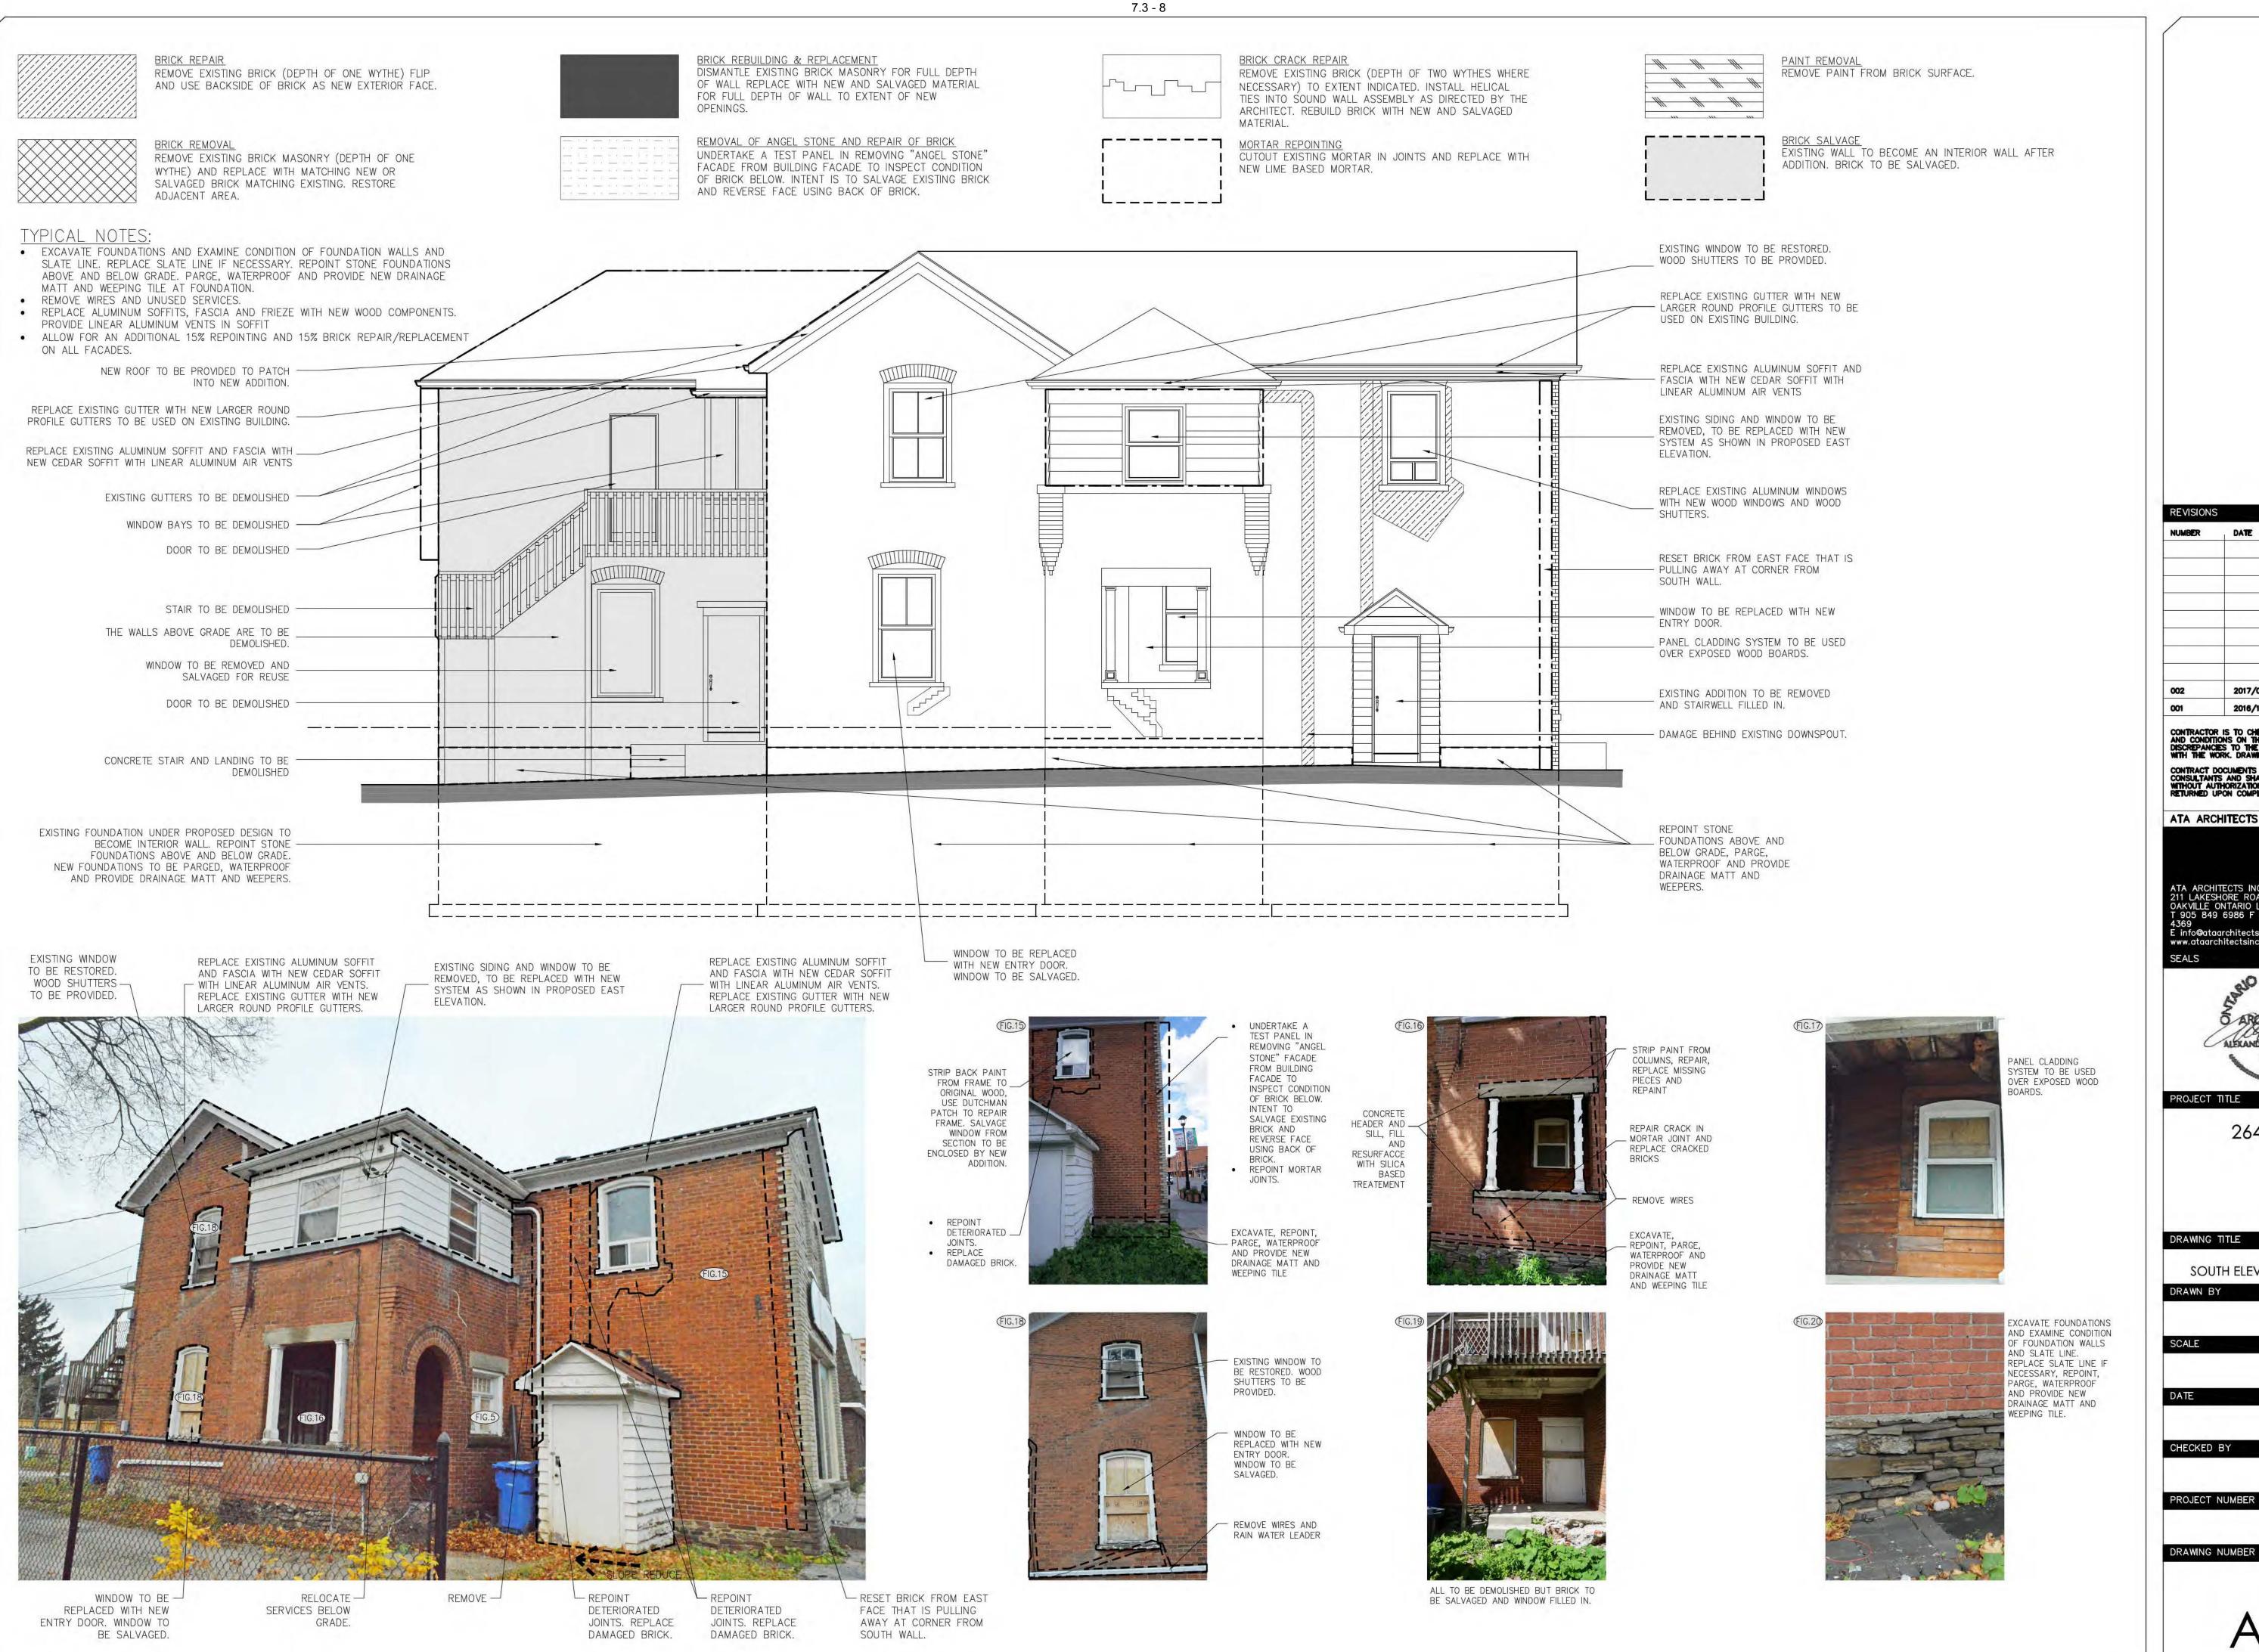

butes of the building and should be approved.

#### **Attachments**

Appendix 1: Submitted drawings



Paul Mitcham, P. Eng, MBA, Commissioner of Community Services

Prepared by: Cecilia Nin Hernandez, Heritage Coordinator



P:\16-1127:264 QUEEN STREET SOUTH\02-CONSTRUCTION DOCUMENTS\01-ARCHITECTURAL\01-DESIGN AND RENDERINGS\16-1127:264 QUEEN STREET ELEVATIONS REPAIR & PROPOSED - REV 20



2017/04/05 ISSUED FOR HERITAGE APPROVAL 2016/11/029 ISSUED FOR SPA ATA ARCHITECTS 264 QUEEN STREET STREETSVILLE ROOF PLAN DRAWN BY 1/4" = 1'-0" 2016 11 29 CHECKED BY PROJECT NUMBER 16-1127 DRAWING NUMBER

P:\16-1127264 QUEEN STREET SOUTH\02-CONSTRUCTION DOCUMENTS\01-ARCHITECTURAL\01-DESIGN AND RENDERINGS\16-1127264 QUEEN STREET ELEVATIONS REPAIR & PROPOSED - REV 20







AND REPLACE BRICK BELOW SLAB.



DATE 2017/04/05 ISSUED FOR HERITAGE APPROVAL 2016/11/029 ISSUED FOR SPA ATA ARCHITECTS E info@ataarchitectsinc.com www.ataarchitectsinc.com PROJECT TITLE 264 QUEEN STREET STREETSVILLE SOUTH ELEVATION - RESTORATION 1/4" = 1'-0" 2016 11 29 CHECKED BY PROJECT NUMBER

16-1127



BRICK REPAIR
REMOVE EXISTING BRICK (DEPTH OF ONE WYTHE) FLIP
AND USE BACKSIDE OF BRICK AS NEW EXTERIOR FACE.



BRICK REMOVAL

REMOVE EXISTING BRICK MASONRY (DEPTH OF ONE WYTHE) AND REPLACE WITH MATCHING NEW OR SALVAGED BRICK MATCHING EXISTING. RESTORE ADJACENT AREA.

#### TYPICAL NOTES

- EXCAVATE FOUNDATIONS AND EXAMINE CONDITION OF FOUNDATION WALLS AND SLATE LINE. REPLACE SLATE LINE IF NECESSARY. REPOINT STONE FOUNDATIONS ABOVE AND BELOW GRADE. PARGE, WATERPROOF AND PROVIDE NEW DRAINAGE MATT AND WEEPING TILE AT FO