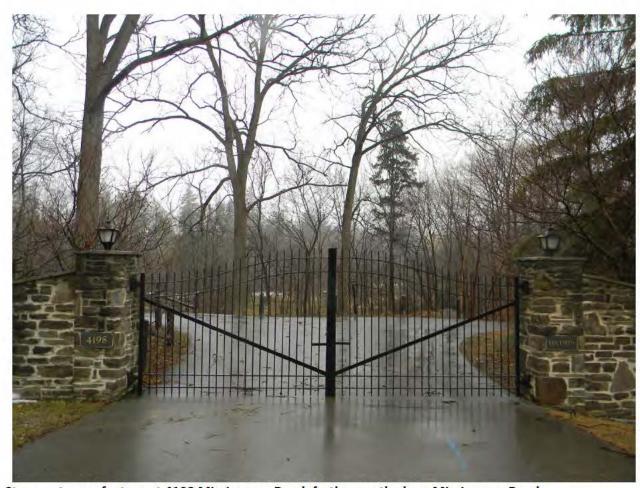

# 7.3. Request to Alter a Heritage Designated Property: 4300 Riverwood Park Lane (Ward 6)

#### RECOMMENDATION

- 1. That, the conservation of the windows at the Parker Estate, as shown in the attachments to the Corporate Report dated March 30, 2017 from the Commissioner of Community Services, including selective caulking, painting and weather stripping, is approved for the property at 4300 Riverwood Park Lane, which is designated under Part IV of the Ontario Heritage Act.
- 2. That if any changes, as a result of other City review and approval requirements, technical matters, or site conditions are encountered, and a full restoration of the windows is required, a new heritage permit application is required. The applicant is required to contact heritage planning at that time to review the changes prior to obtaining other approvals and commencing construction.