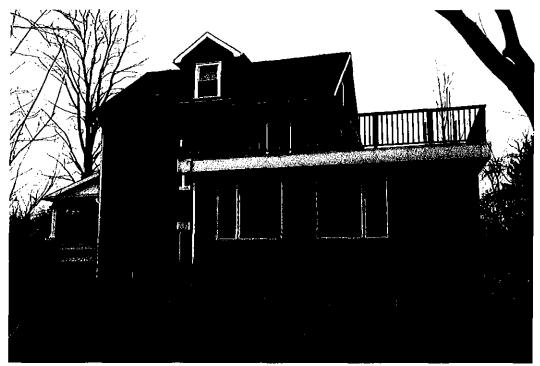

#### 2. South / Garden Elevation

- A massive third floor gable that stretches almost the full width of the building where originally there would have been a pitched roof with, perhaps, a modest attic dormer. There is a walk-out from sliding glass doors. The siding is vinyl and the fascia and soffits, aluminum.
- o A lightwell has been added to the basement