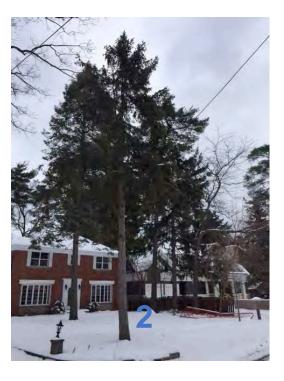

### 7.6. Request to Demolish a Heritage Listed Property: 1625 Blythe Road (Ward 8)

### **RECOMMENDATION**

That the property at 1625 Blythe Road, which is listed on the City's Heritage Register, is not worthy of heritage designation, and consequently, that the owner's request to demolish proceed through the applicable process.

<u>Approved</u> (J. Holmes) Recommendation HAC-0026-2017