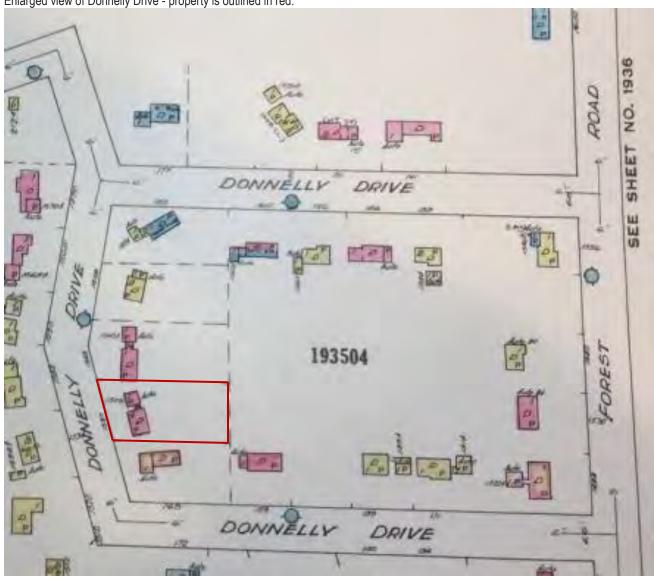

latively large from the outside, the inside conveys a different picture. The living room is large and spacious as is the dining room. However, both the kitchen and dinette are small and awkwardly designed. The small two-piece bathroom (the second bathroom) is directly off the kitchen. There are three modest sized bedrooms on the second floor and one three-piece bathroom. The home as it was designed, does not meet the needs or lifestyle of today's family.

As with the progression of the neighborhood, this house has reached the end of its life and functionality.

### 11. Fire Insurance Map

Attached below is the fire insurance map from 1952 north of Indian Valley Trail and east of Glenburnie Road (then known as Forest Road).



Enlarged view of Donnelly Drive - property is outlined in red.



Based on the index from the fire insurance map (below), it identifies the house brick construction

Index from the Insurance Map - 1952



Building permit records from the City of Mississauga are shown below. No additions or renovations have been undertaken on the property since records were kept at the City.

Property Details Zoning Information Building Permits Development Applications Committee of Adjustment Map It

#### PROPERTY BUILDING PERMITS

View Another Property

Address: 191 DONNELLY DR Legal Description: PLAN 344 L 31

Roll Number: 21-05-010-018-05300-0000



#### **Building Permits**

2 Permit(s) found Page: 1 v of 1

| <ul> <li>App Number</li> </ul> | <ul> <li>Address</li> </ul>             | □ Scope                              | <ul> <li>Issue Date</li> </ul> |
|----------