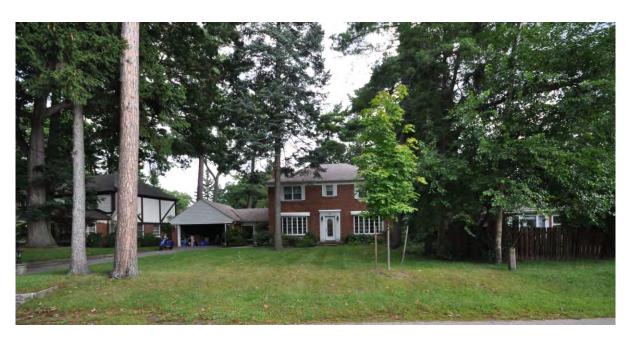

Port Credit's Trinity Anglican Church built the subject house in 1914, on land donated by the Hamilton family, to serve as its rectory. The property served this purpose for approximately seventy-five years.

Staff visited the site on April 27, 2017. There have been exterior and interior changes to accommodate its current use as a dental office and residence. The original house form, massing and shape contribute to its historic context, but alterations from 1997 such as the greatly enlarged front dormer, rebuilding and orientation of the front porch and entrance, as well as an added gable to the rear elevation have given the house a top-heavy and awkward appearance.

The subject building is located on a "Listed" property on the City's Heritage Property Register but it is not designated. The listing, Appendix E.1, names the property as Trinity Anglican Church Rectory constructed 1920. The subject building is no longer a rectory but the listing may have occurred pre 1997 when it was a rectory. The author enquired of the City of Mississauga's Culture Division if they had any additional information as to the reasons for listing and was given none but rather referred to Heritage Mississauga and other primary sources.