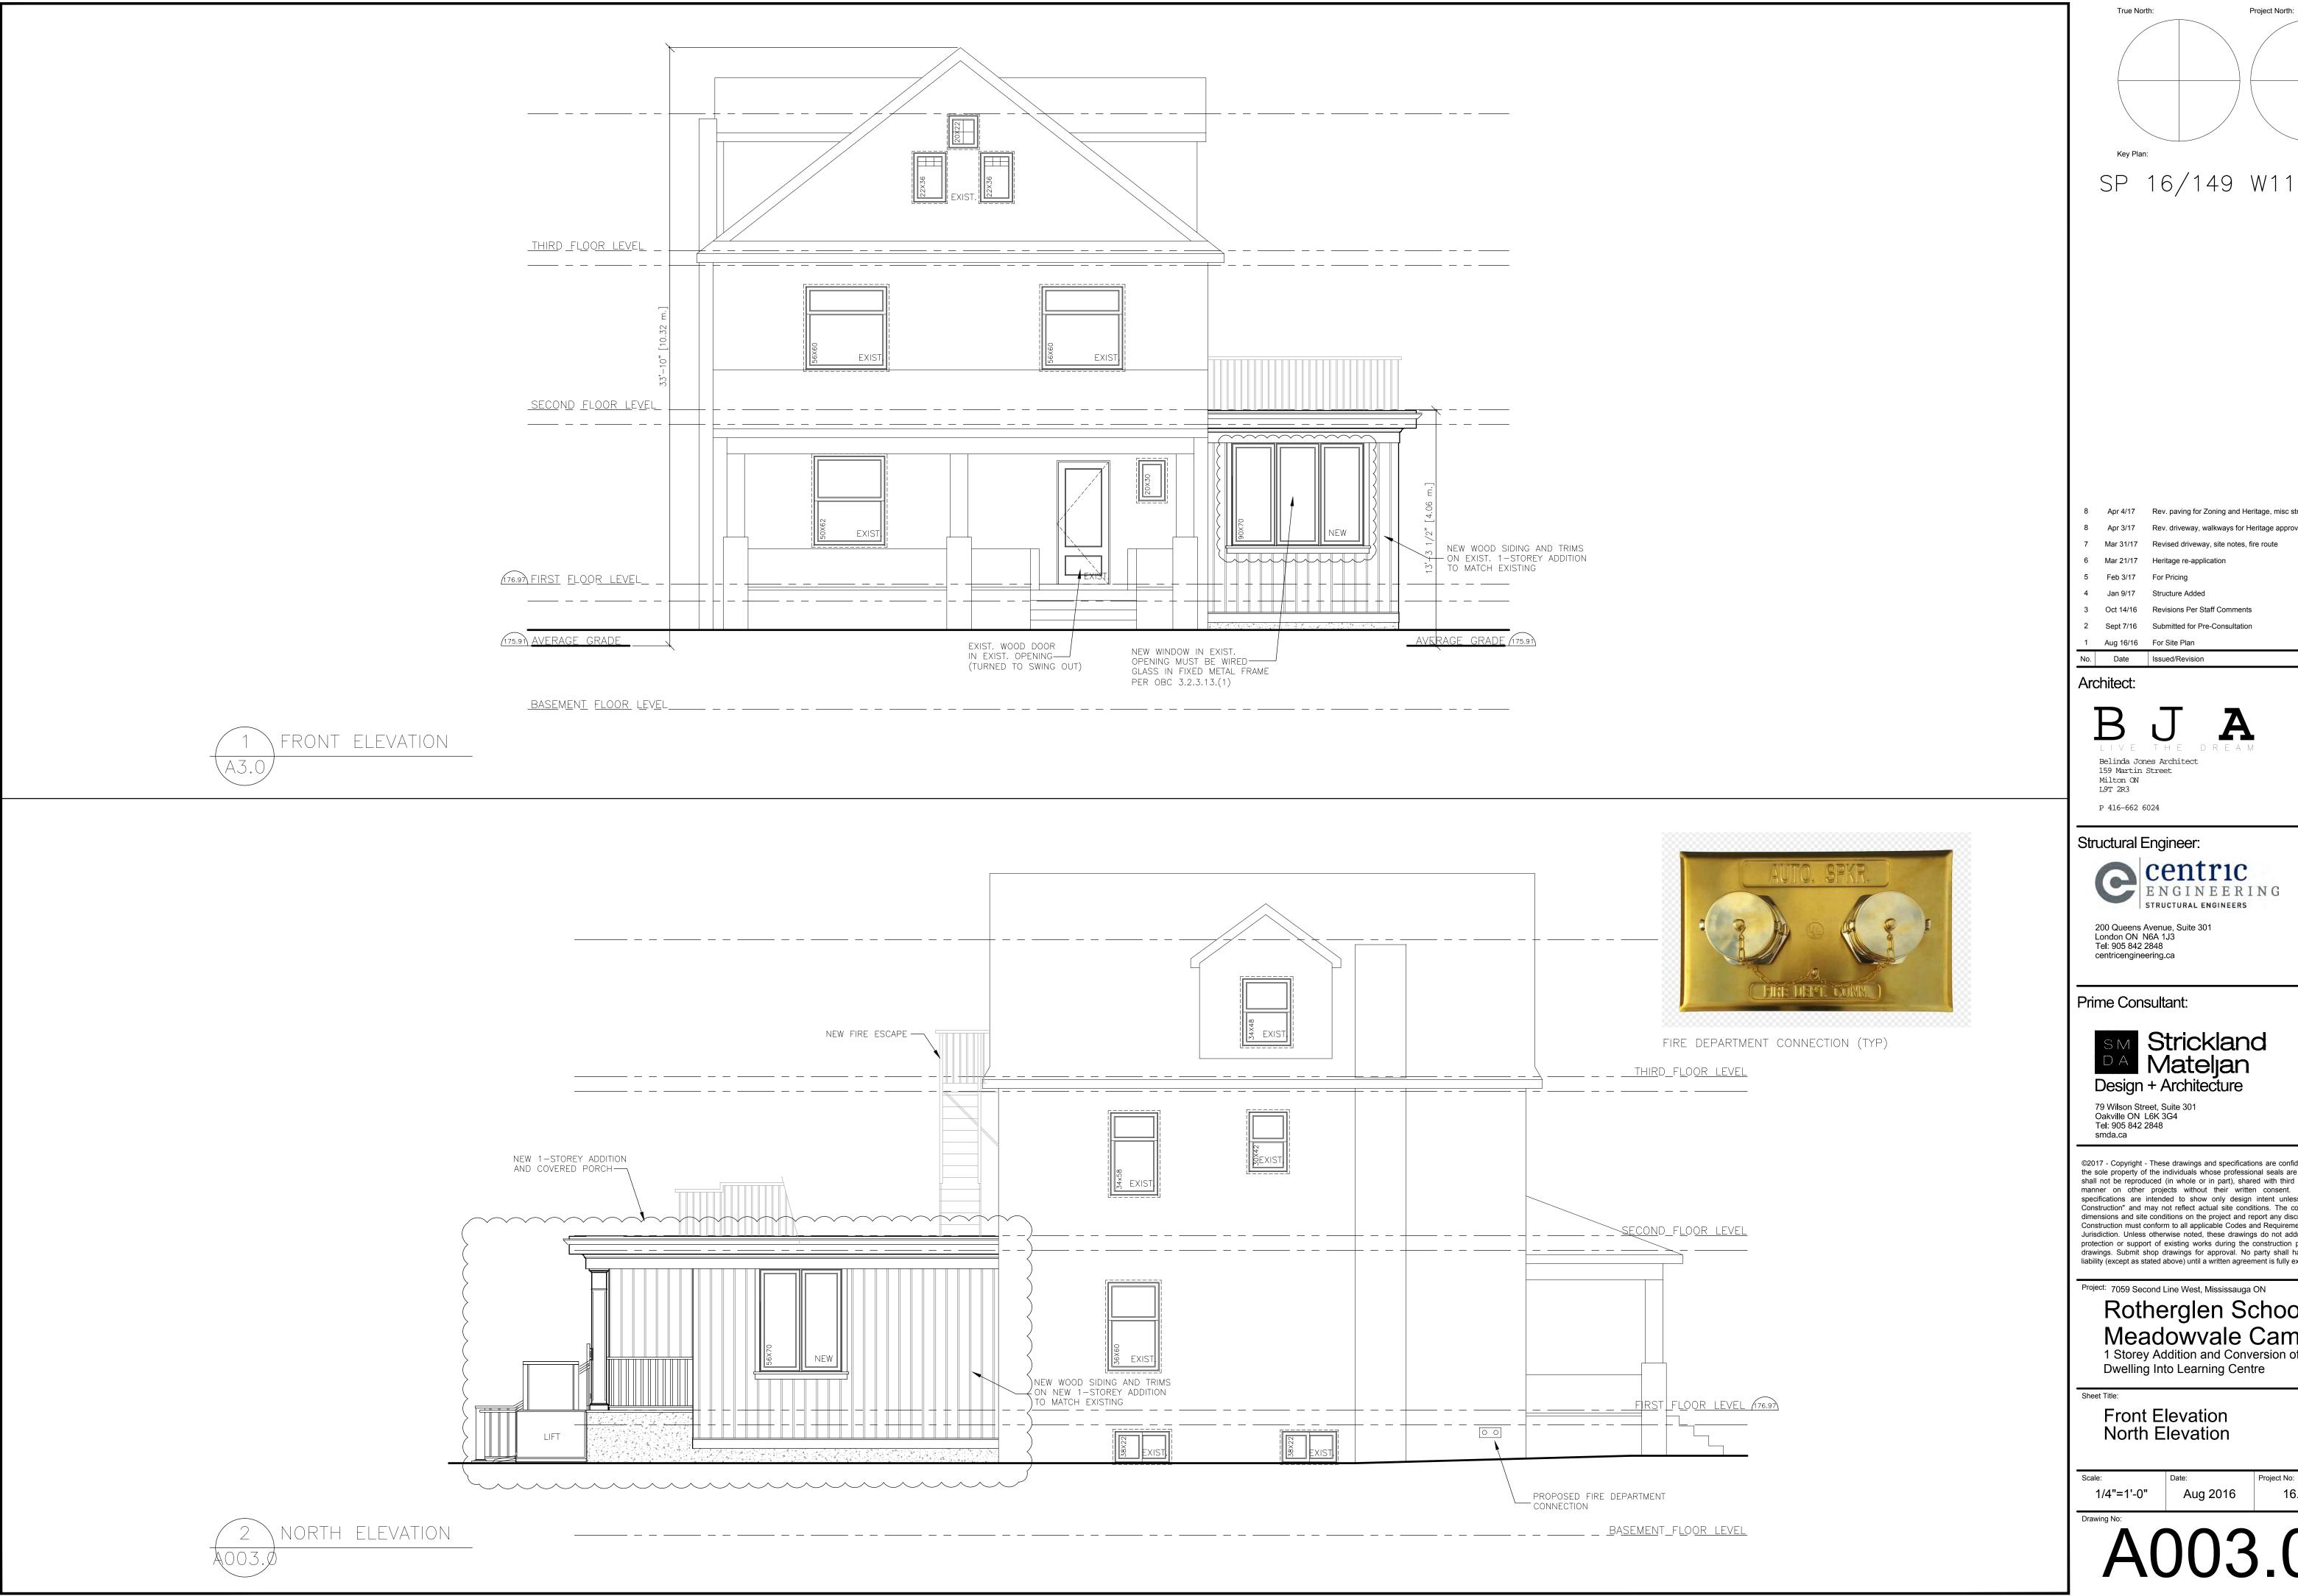

# 7.2. Request to Alter a Heritage Designated Property: 913 Sangster Avenue (Ward 2) RECOMMENDATION

- 1. That, the proposal to add a one storey rear addition, build a north (rear) deck, enlarge a doorway (west elevation) and install new French doors, enlarge one window (west elevation) to fit new full length window, add a small deck (west), alter bay window on east elevation (on a previous addition), remove decorative shutters, remove the front trellis (south elevation), shorten the existing garage to accommodate a large tree, as shown in the attachments to the Corporate Report dated March 16, 2017 from the Commissioner of Community Services, be approved for the property at 913 Sangster Avenue, which is designated under Part IV of the Ontario Heritage Act.
- 2. That new windows be made of wood with exterior muntin bars, where proposed (reconfigured bay window), wood exterior finish materials and trims be noted in the drawings and a final set be provided for staff review and approval prior to issuance of a heritage permit.
- 3. That if any changes result from other City review and approval requirements, such as but not limited to building permit, committee of adjustment or site plan approval, a new heritage permit application may be required. The applicant is required to contact heritage planning at that time to review the changes prior to obtaining other approvals and commencing construction.