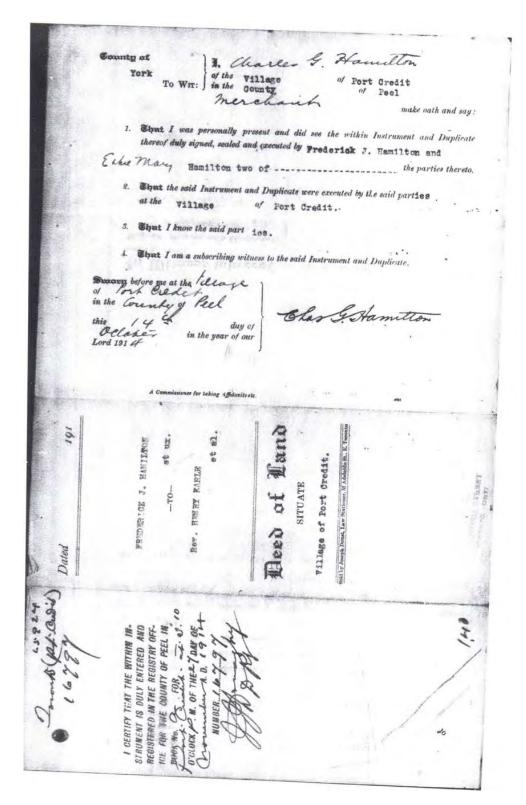

# **Site History including List of Owners**

See also Appendix A "Property Title " for chain of title, registry abstracts, and instruments.

| Year                                                                                                                                                                                                                        | Vendor                 | Purchaser                                     | Land<br>Parcel                                                    | Comments                                                                                                                                                                                                                                                                                                                                                     |
|-----------------------------------------------------------------------------------------------------------------------------------------------------------------------------------------------------------------------------|------------------------|-----------------------------------------------|-------------------------------------------------------------------|--------------------------------------------------------------------------------------------------------------------------------------------------------------------------------------------------------------------------------------------------------------------------------------------------------------------------------------------------------------|
| 1805                                                                                                                                                                                                                        | Mississauga<br>Indians | British Crown                                 | Etobicoke<br>to<br>Burlington                                     | Lot located in newly created Toronto Township <sup>2</sup>                                                                                                                                                                                                                                                                                                   |
| 1834                                                                                                                                                                                                                        |                        |                                               |                                                                   | Village of Port Credit 'initiated' <sup>2</sup>                                                                                                                                                                                                                                                                                                              |
| 1854 <sup>3</sup>                                                                                                                                                                                                           | Crown                  | James Cotton                                  | Lots #1-7<br>1 <sup>st</sup> Range<br>Credit<br>Indian<br>Reserve | Cotton: 1846-1885 Son of Robert Cotton. Landowner (See 1880 Toronto Atlas). General store on west side of river where James Hamilton apprentices until store burns when James moves over to Robert Cotton's store on the east side. (Note: Hicks says Cotton purchases these lots in 1867) Cotton Homestead is a designated property.                        |
| Missing Records; begins again with a deed poll"lands described in Deed Poll bearing date 18 whereby Frederick Wm. Jarvis, the then said Sheriff of the United Counties of York and Peel, granted the Bank of Upper Canada." |                        |                                               |                                                                   |                                                                                                                                                                                                                                                                                                                                                              |
| 1865                                                                                                                                                                                                                        | Fredrick<br>Jarvis     | Bank of<br>Canada                             |                                                                   |                                                                                                                                                                                                                                                                                                                                                              |
| 1869                                                                                                                                                                                                                        | Bank of<br>Canada      | John<br>Crickmore                             |                                                                   | Landowner. John Crickmore was a shareholder in The Peel Manufacturing Company <sup>4</sup>                                                                                                                                                                                                                                                                   |
| 1869                                                                                                                                                                                                                        | John<br>Crickmore      | Wm. B. Hunter                                 | 11 11                                                             | Wm. B. Hunter was a shareholder in the Peel Manufacturing Company <sup>4</sup>                                                                                                                                                                                                                                                                               |
| 1869                                                                                                                                                                                                                        | Wm. B.<br>Hunter       | The Peel<br>Manufacturing<br>Company<br>(PMC) | 66 66                                                             | Hunter sold the property for shares in the PMC. PMC was Fredrick Chase Capreol's (1803-1886) company, formed to transform Port Credit into an Industrial Centre, but couldn't get sufficient capital. Capreol was 'the father of the Canadian system of railroads <sup>2</sup> and a wealthy land speculator who lived in Toronto. (See 1888 Toronto Atlas). |
| 1876                                                                                                                                                                                                                        | PMC<br>mortgages       | S. S. Lee et al                               | 66 66                                                             | Mrs. F. W. (Alice) Lee was the daughter of James Hamilton. The amount of the mortgage was \$20,000 a considerable amount of money in 1876.                                                                                                                                                                                                                   |
| 1877                                                                                                                                                                                                                        | S.S. Lee               | Canada Life<br>Insurance                      | " "                                                               |                                                                                                                                                                                                                                                                                                                                                              |
| 1886                                                                                                                                                                                                                        | Canada Life mortgage   | PMC                                           | " "                                                               | The date the mortgage is discharged is the year Capreol dies so the discharge, \$6,000, was                                                                                                                                                                                                                                                                  |

 $<sup>^2</sup>$  Kathleen A Hicks Port Credit: Past to Present ,2007  $^3$  Canadian Imperial Bank of Commerce, Chain of Title, PIN 13463-0026 LT  $^4$  Matthew Wilkinson, Heritage Mississauga

|        | discharge                                                                                                          |                           |               | probably undertaken as part of an estate settlement.                                                     |  |
|--------|--------------------------------------------------------------------------------------------------------------------|---------------------------|---------------|----------------------------------------------------------------------------------------------------------|--|
| There  | There is, perhaps, a missing record to show how/why PMC gave Charles Hamilton (James Hamilton's                    |                           |               |                                                                                                          |  |
| younge | er son), by Qui                                                                                                    | t Claim, only Lot         | 16 of the ori | ginal Lots 1-7, First Range of Credit Indian Reserve.                                                    |  |
|        |                                                                                                                    |                           |               | ther things, a local landowner (See 1880 Atlas) and                                                      |  |
|        | James Hamilton was an investor in the Peel Manufacturing Company <sup>5</sup> . Is it a reasonable assumption that |                           |               |                                                                                                          |  |
|        | James' shares in PMC land speculation company, after his death in 1900, went to his children and part of           |                           |               |                                                                                                          |  |
|        |                                                                                                                    |                           |               | 64, James donated the land to build the first Trinity                                                    |  |
|        |                                                                                                                    |                           |               | urch and in 1890, donated the land for St. Andrew's                                                      |  |
|        |                                                                                                                    | directly south of T       |               |                                                                                                          |  |
| 1903   | Charles G                                                                                                          | Fred J                    | Lot #16       | Charles Hamilton (1870-1928) and Frederick                                                               |  |
|        | Hamilton                                                                                                           | Hamilton                  | East of       | Hamilton (1878-1954) are the two sons of James                                                           |  |
|        |                                                                                                                    |                           | Credit        | Hamilton who continued to jointly operate the                                                            |  |
|        |                                                                                                                    |                           | River         | Hamilton store. Charles Hamilton's house, architect                                                      |  |
|        |                                                                                                                    |                           |               | Chadwick and Becket, 84 High St., was built in 1912                                                      |  |
|        |                                                                                                                    |                           | ""            | and is designated.                                                                                       |  |
| 1914   | PMC                                                                                                                | Fred J                    | n "           | The deed is dated Oct. 12 <sup>th</sup> and is probably in due                                           |  |
|        | Quit Claim                                                                                                         | Hamilton                  |               | diligence before 'giving' the property to the church.                                                    |  |
|        |                                                                                                                    |                           |               | The deed (see Appendix A) describes the property                                                         |  |
|        |                                                                                                                    |                           |               | as "parcel or tract of land and premises" but this is                                                    |  |
|        |                                                                                                                    |                           |               | legal boilerplate verbiage and does not necessarily                                                      |  |
| 1914   | Fred J.                                                                                                            | Dov. Hoom.                | "             | mean there was a house on the property.  The deed is dated October 14 <sup>th</sup> and is between       |  |
| 1914   | Hamilton et                                                                                                        | Rev. Henry<br>Earle et al |               |                                                                                                          |  |
|        |                                                                                                                    | Earle et ai               |               | Frederick, his wife Edith Mary, and the Reverend as incumbent, and Fredrick Hamilton and Arthur Griffith |  |
|        | ux                                                                                                                 |                           |               | as church wardens. (See Appendix A)The deed is                                                           |  |
|        |                                                                                                                    |                           |               | "in trust for the purposes of Trinity Church in Port                                                     |  |
|        |                                                                                                                    |                           |               | Credit"                                                                                                  |  |
| 1914   | Rev. Henry                                                                                                         | Jane Kane                 | ""            | The amount of the mortgage was for \$2,500 which                                                         |  |
|        | Earle et al                                                                                                        | Carlo Harlo               |               | would have contributed to the building of the rectory                                                    |  |
|        | mortgage                                                                                                           |                           |               | along with donated labour. (Hicks notes the                                                              |  |
|        |                                                                                                                    |                           |               | Methodist rectory was built in 1913 for \$7,000.)                                                        |  |
|        | 1                                                                                                                  |                           | 1             |                                                                                                          |  |