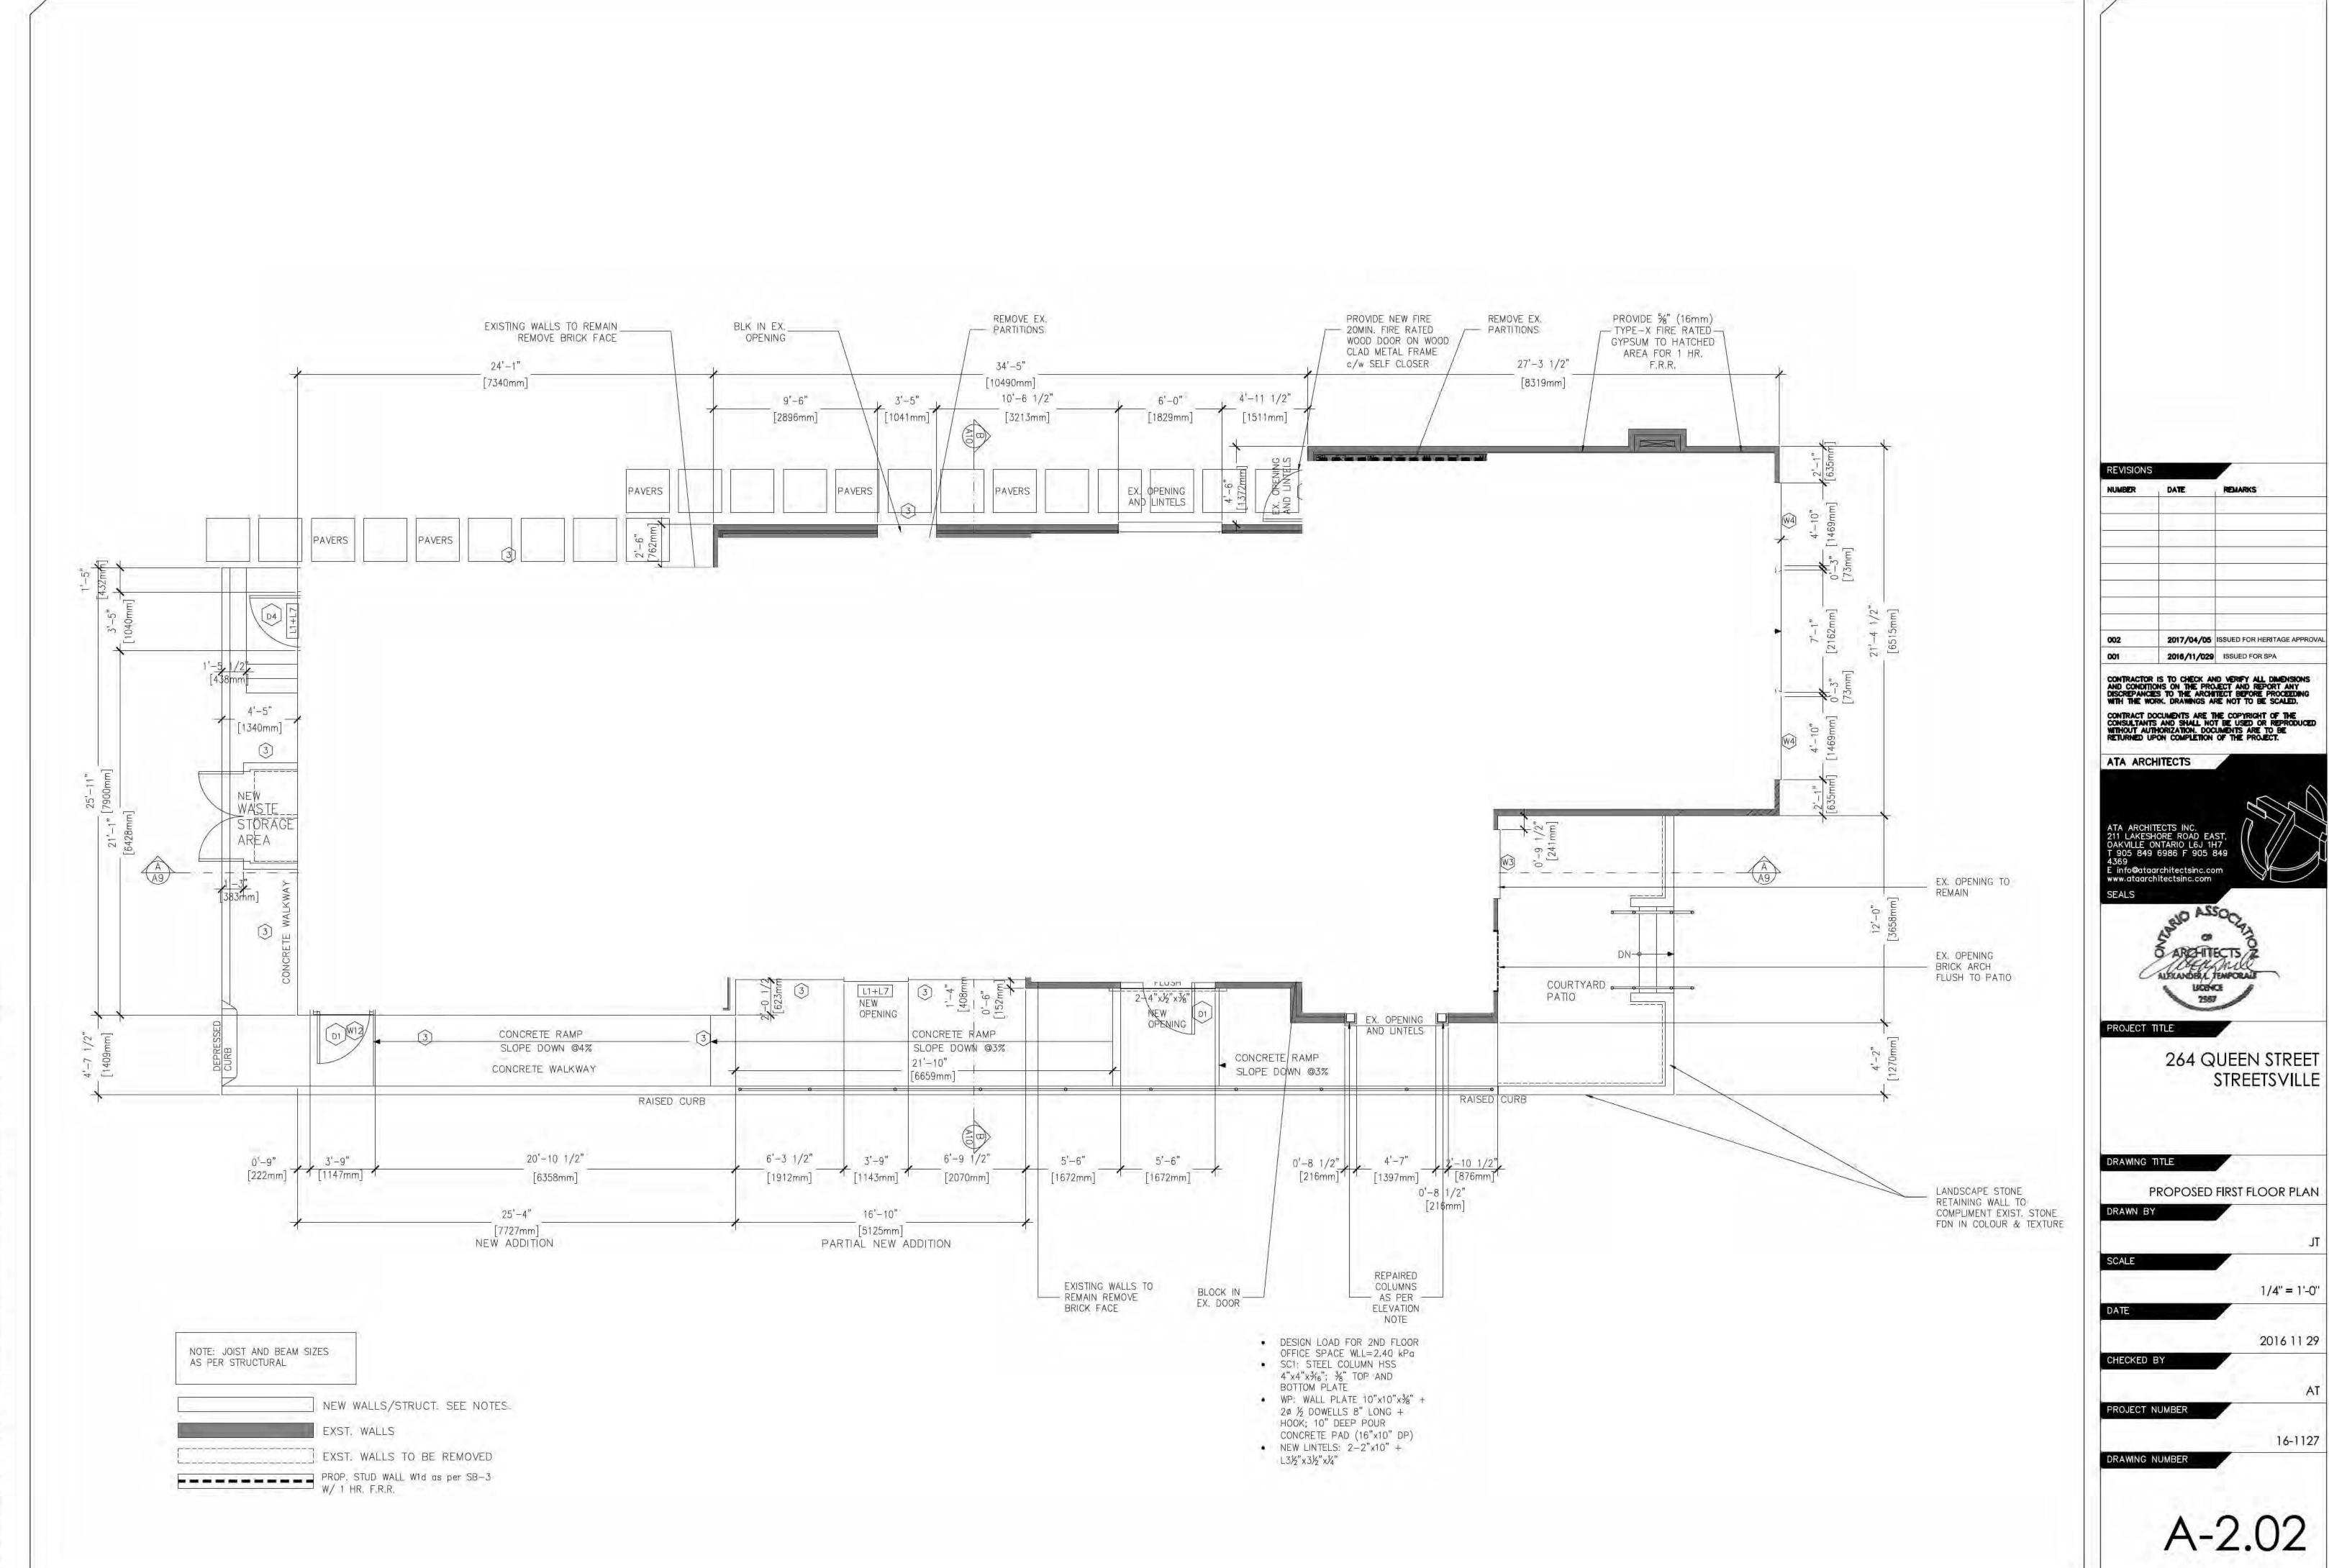

# 7.3. Request to Alter a Heritage Designated Property: 4300 Riverwood Park Lane (Ward 6)

#### RECOMMENDATION

- 1. That, the conservation of the windows at the Parker Estate, as shown in the attachments to the Corporate Report dated March 30, 2017 from the Commissioner of Community Services, including selective caulking, painting and weather stripping, is approved for the property at 4300 Riverwood Park Lane, which is designated under Part IV of the Ontario Heritage Act.
- 2. That if any changes, as a result of other City review and approval requirements, technical matters, or site conditions are encountered, and a full restoration of the windows is required, a new heritage permit application is required. The applicant is required to contact heritage planning at that time to review the changes prior to obtaining other approvals and commencing construction.

<u>Approved</u> (E. Bjarnason) Recommendation HAC-0023-2017