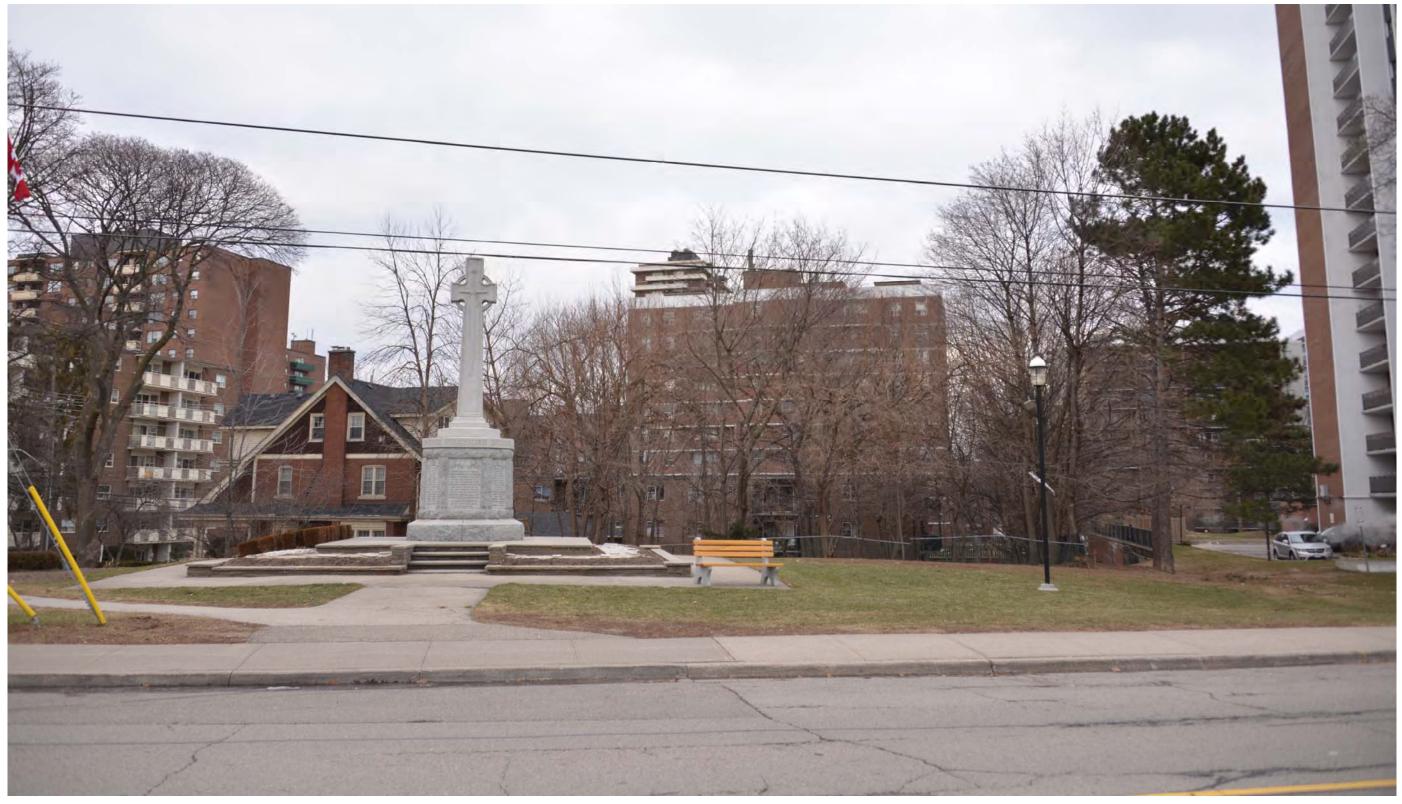

#### SITE

The site is approximately 20 meters wide and 51 meters deep. The house faces north and is setback farther from Park Street than other buildings along Park Street. The designated Cenotaph site at 29 Stavebank Road is directly to the west. The Cenotaph site is approximately three meters higher than 21 Park Street, impeding the view of the house from Stavebank Road.

#### Cenotaph Park: 29 Stavebank Road as per PPS 2014, 2.6.3)

The 1877 Peel County Atlas shows the land subdivided into lots. Stavebank Road is called Brook, and the site that is to become the cenotaph site is shown as a widening of the road easement where the road turns.

This Cenotaph, when it was first erected, listed the names of the brave Port Credit men who lost their lives during World War I. In 1946 and 1983, the names of the men who fell during the World War II and the Korean Conflict were added. The memorial is located beside Memorial Park on Stavebank Road North and has been a revered landmark since its building in 1925."<sup>8</sup>

The site was designated in 1984, bylaw 118-84.

https://www.cdli.ca/monuments/on/portcred.htm

Matthew Wilkinson, Heritage Mississauga

Cenotaph of Cenotaph Park (Photo Credit: SBA 2017)