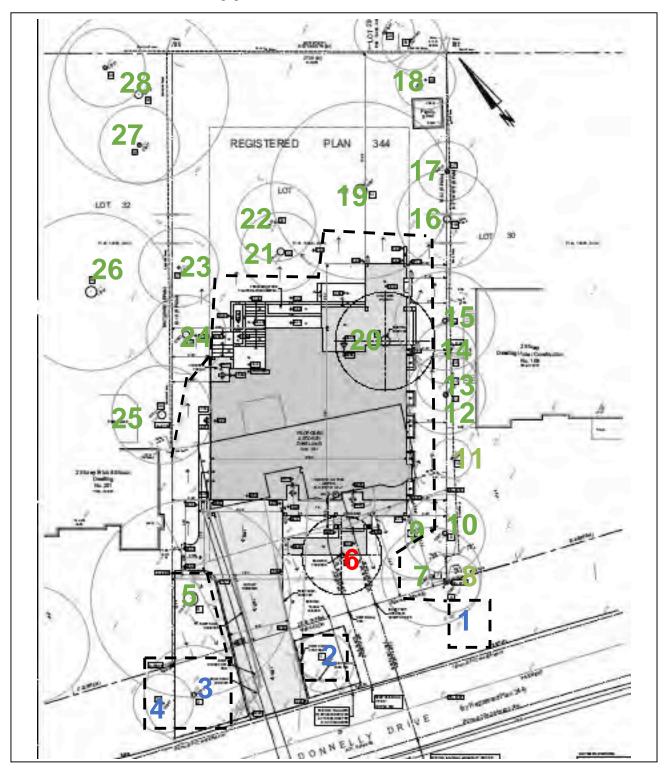

The owner of the subject property has submitted a heritage permit application to demolish the existing detached dwelling, which is listed on the City's Heritage Register. The property was listed for architectural reasons and was noted as serving as the Anglican rectory. The property is adjacent to the Port Credit cenotaph, which is designated under the Ontario Heritage Act. The