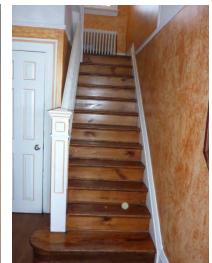

**Basement Door** 

**Basement Door Knob** 

- The wood trim, door, window, and baseboards are standard for that era and are probably paint grade.
- o There are hardwood floors throughout the second and third floors. Some original and some replaced. The original is narrow tongue and groove oak.
- o There is one decorative cast iron radiator in the front hall with plain cast iron radiators throughout the remainder of the second and third floors.
- The main staircase is a switchback type of modest dimensions. There is a remnant of oak veneer on the bullnose of the first step. The uprights are pine and would have been painted. The treads are of a harder wood (maple?) but would have been oak veneered, which has been stripped off.