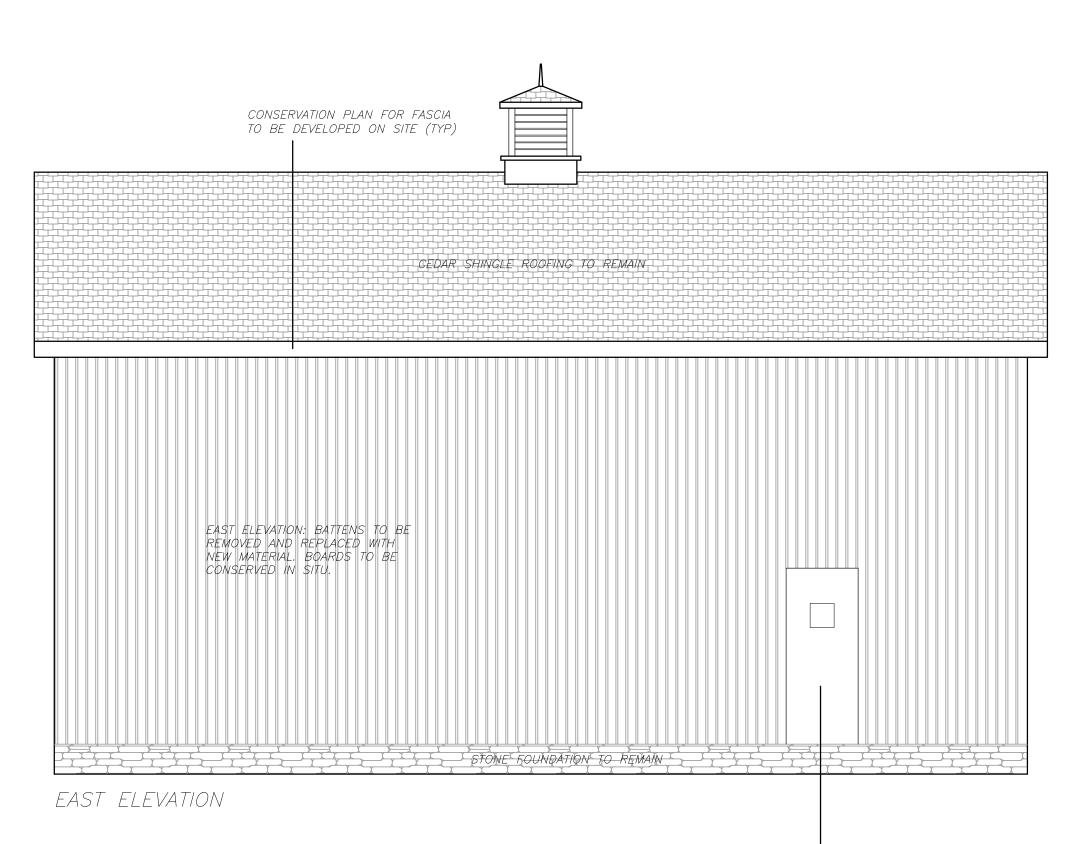

address issues of shoring, protection or support of existing works during the construction process. These drawings are not to be used for construction or fabrication of components until marked "Issued for construction". Do not scale drawings. Submit shop drawings for approval.



Project:

# Benares Estate City of Mississauga 1507 Clarkson Rd. N Mississauga, ON

Sheet Title:

Barn West Elevation Barn South Elevation Barn Plan

| Design By:  | Drawn By:     | Approved By: |
|-------------|---------------|--------------|
| R.M.        | R.M.          | R.M.         |
| Scale:      | Date:         | Project No:  |
| 1/4" = 1'0" | March 17, '17 | 17.09        |

Prawing No: A001.0





1 X 12 (NOMINAL) ROUGH SAWN KILN DRIED PINE BOARDS SOURCE: HOFFMEYERS MILL, 189 HURON RD., SEBRINGVILLE ON



REMOVE EXISTING DOORS FOR INSPECTION (TYP)

ALL WINDOWS TO BE REMOVED
AND SENT TO WINDOW
CONSERVATOR FOR OFF—SITE
RESTORATION (TYP)



NORTH-EAST OBLIQUE VIEW



True North:



CLARKSON ROAD

# SM Strickland Mateljan Design + Architecture

79 Wilson Street, Suite 301 Oakville ON L6K 3G4 Tel: 905 842 2848 smda.ca

©2017 - Copyright - All Designs, Details, Graphic & Written Material illustrated herein constitutes the original work of Strickland/Mateljan Design Associates Ltd. and may not be copied, published, reproduced by any means or used on projects except as noted herein without their written consent. All rights reserved. The contractor is to verify all dimensions and site conditions on the project and report any discrepancies to Strickland/Mateljan Design Associates Ltd. immediately.