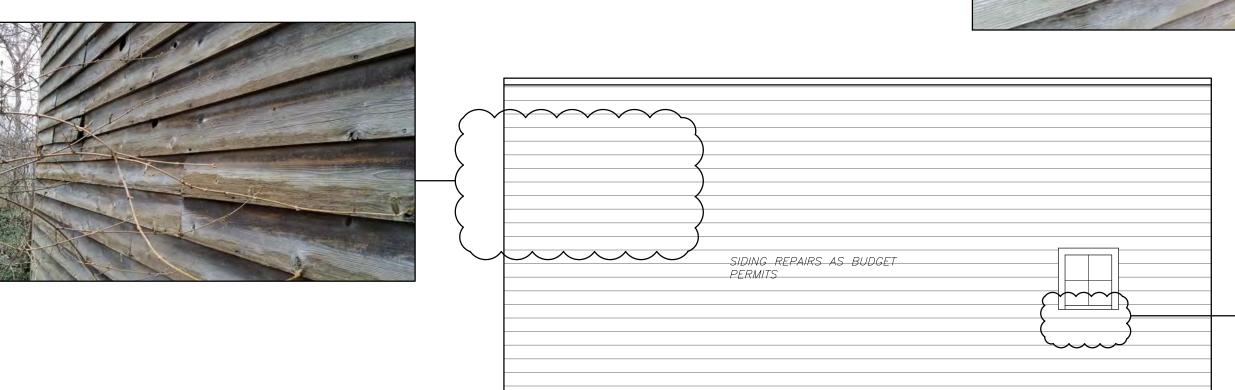

#### Walls

- o Multi-wythe red clay brick up to the level of the second floor ceiling with wood framing above.
- o The brick masonry is in good condition with the exception of a structural diagonal crack over the three sectioned garden window.
- The mortar joints are recessed but not tooled. The mortar is generally in good condition except for localized areas of deterioration.
- The cedar shingles of the east gable end are original and are standard butt ends. The cedar shingles on the west, park side, have been replaced at some point, inserting a swath of decorative octagonal cedar shingles. The west side shingles have been stained to match the original east side.

Orignal cedar shingles on east elevation

Replaced shingles on west elevation

 Horizontal vinyl siding has been installed in the gable end on the street side and all dormers and the bay window.

# **Roof and Roofing**

- o Given the financial constraints surrounding the rectory, the roofing material was probably always asphalt shingles.
- The current asphalt shingles, which would not be the original, are in adequate condition but there are numerous chewed sections with mesh over them, along the eaves.
- The east and west gable ends still have the original fascia boards and soffit. These require maintenance, as does the weathering board between the cedar shingles and masonry below.
- o All fascias and soffits on the north, street side, have been replaced with aluminum.