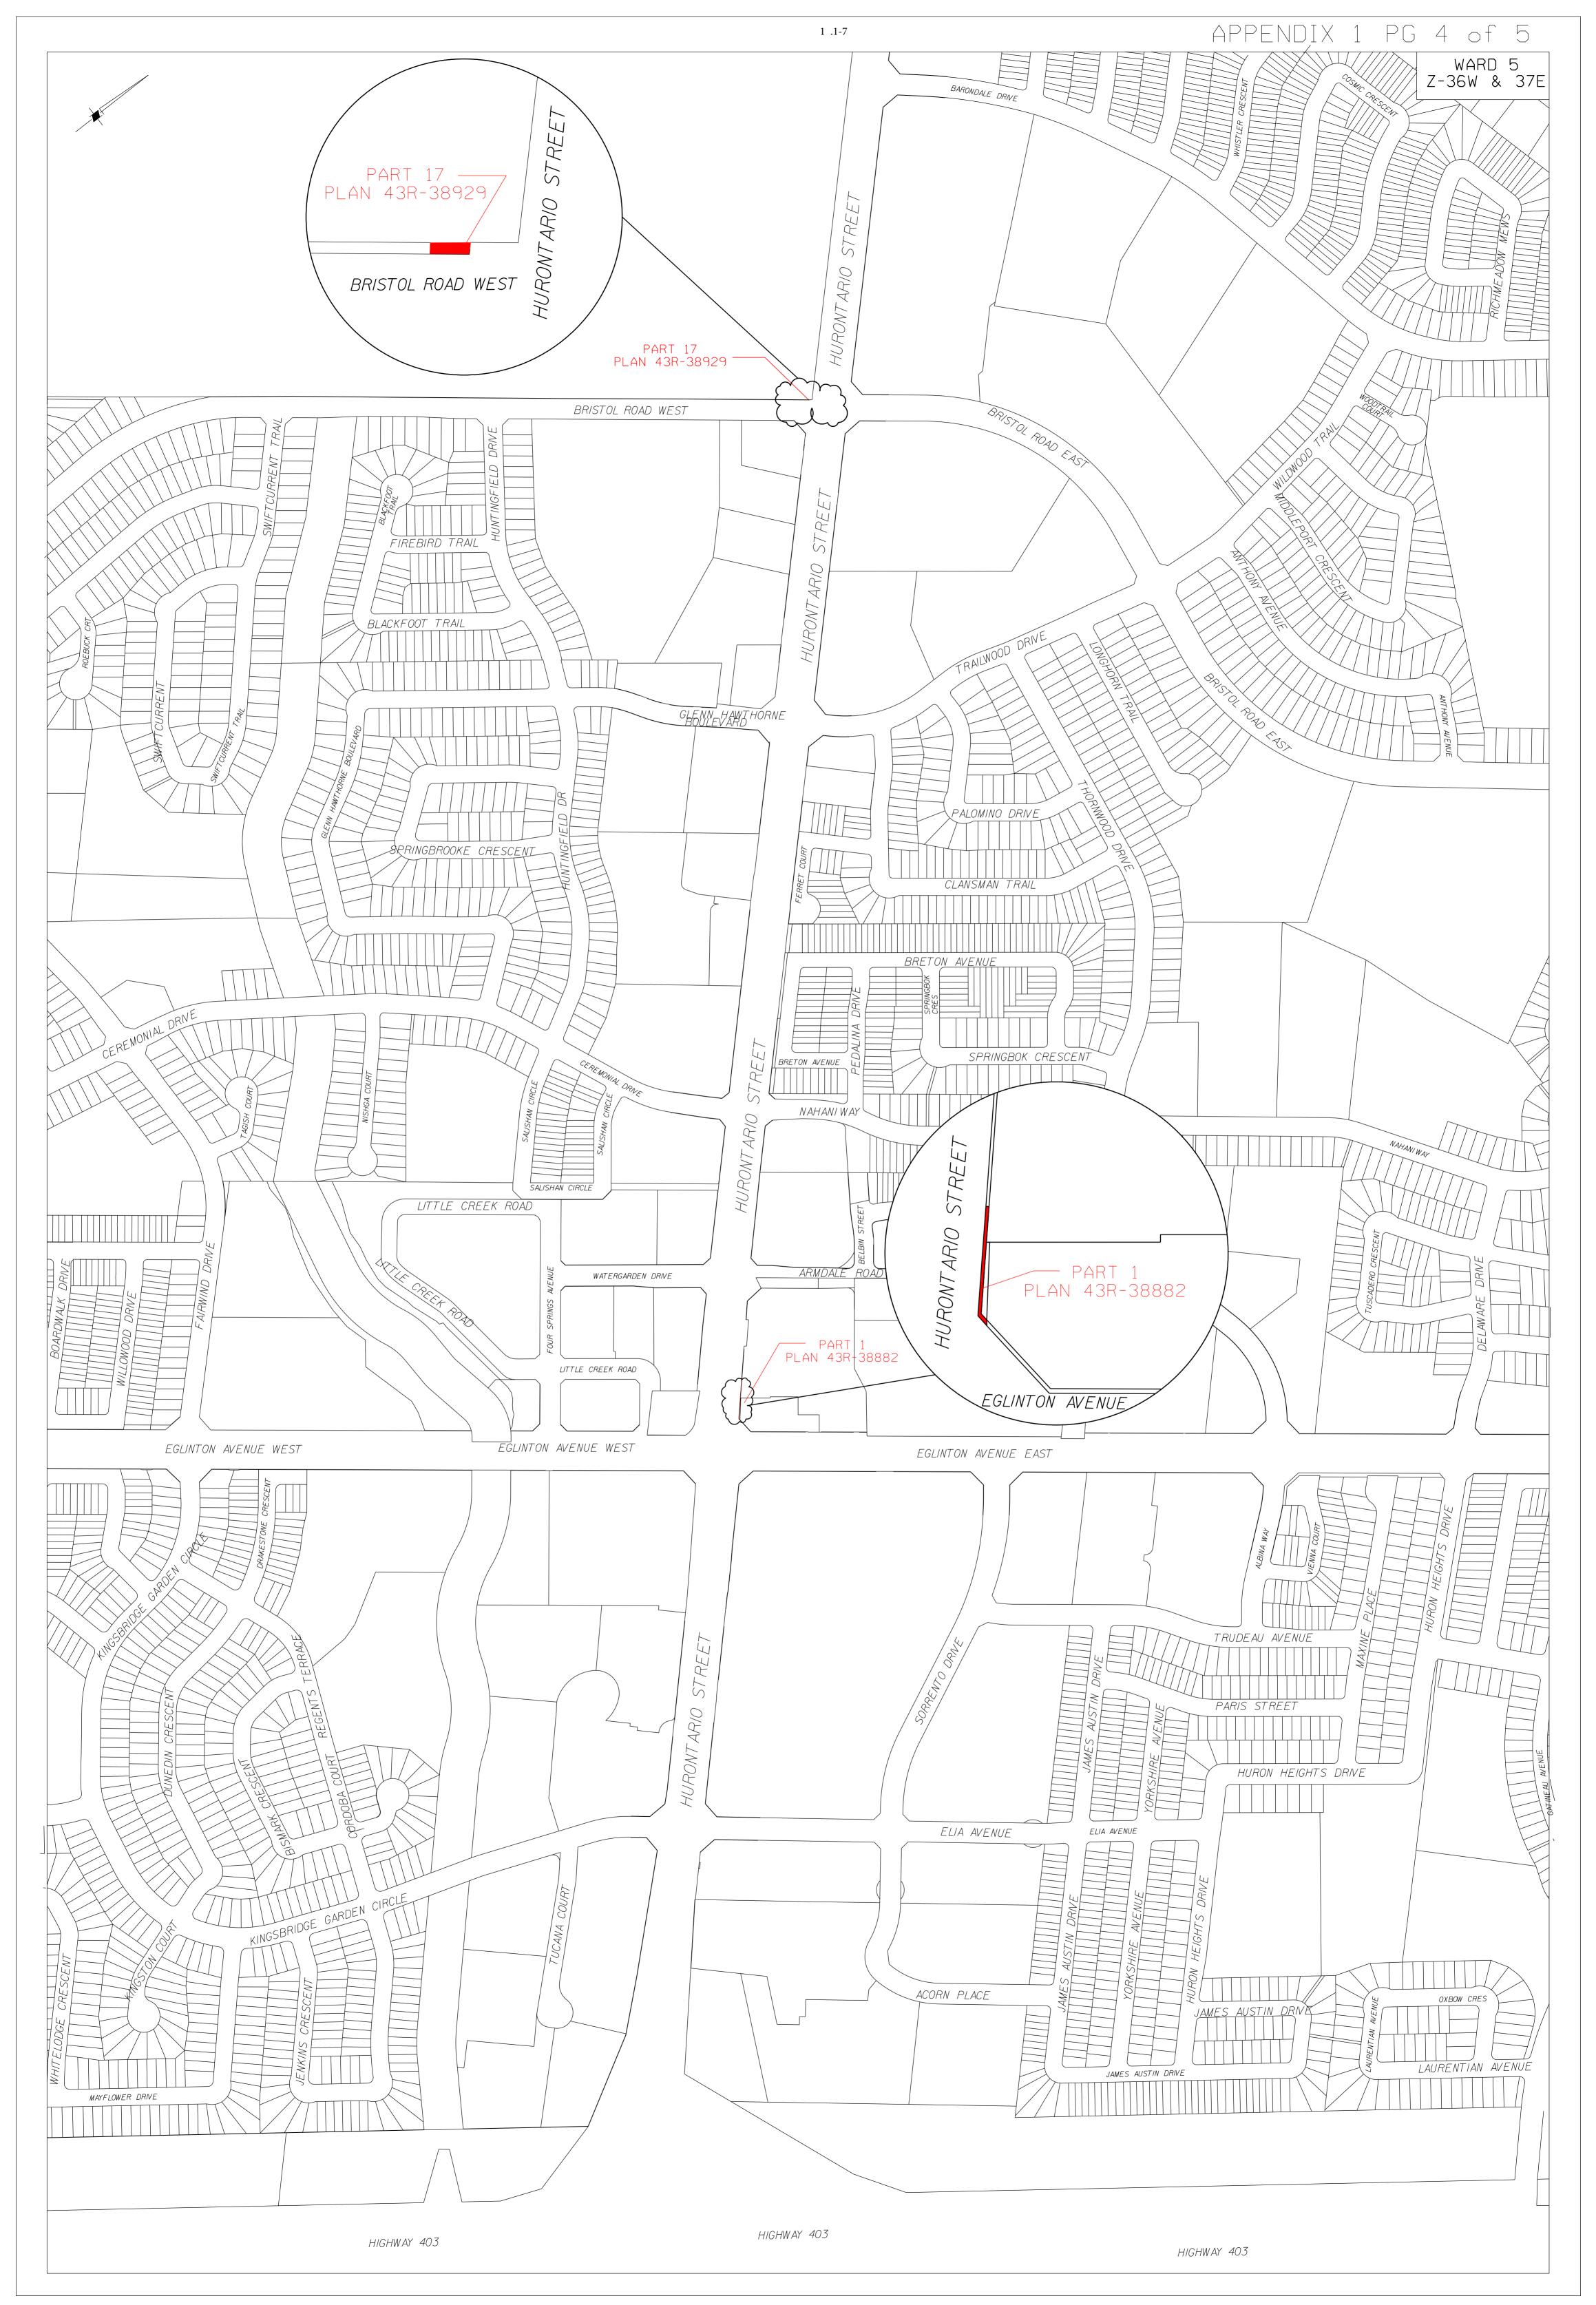

17.11. A by-law to establish certain lands as part of the municipal highway system, regarding Part of Lot 1, Range 2, Credit Indian Reserve, desogmated as Part 4, Plan 43R-38979

Item 10.1

17.12. A by-law to establish certain lands as part of the municipal highway system, regarding Part of Block N, Registered Plan 922, designated as Part 5 and 6, Plan 43R-38142.