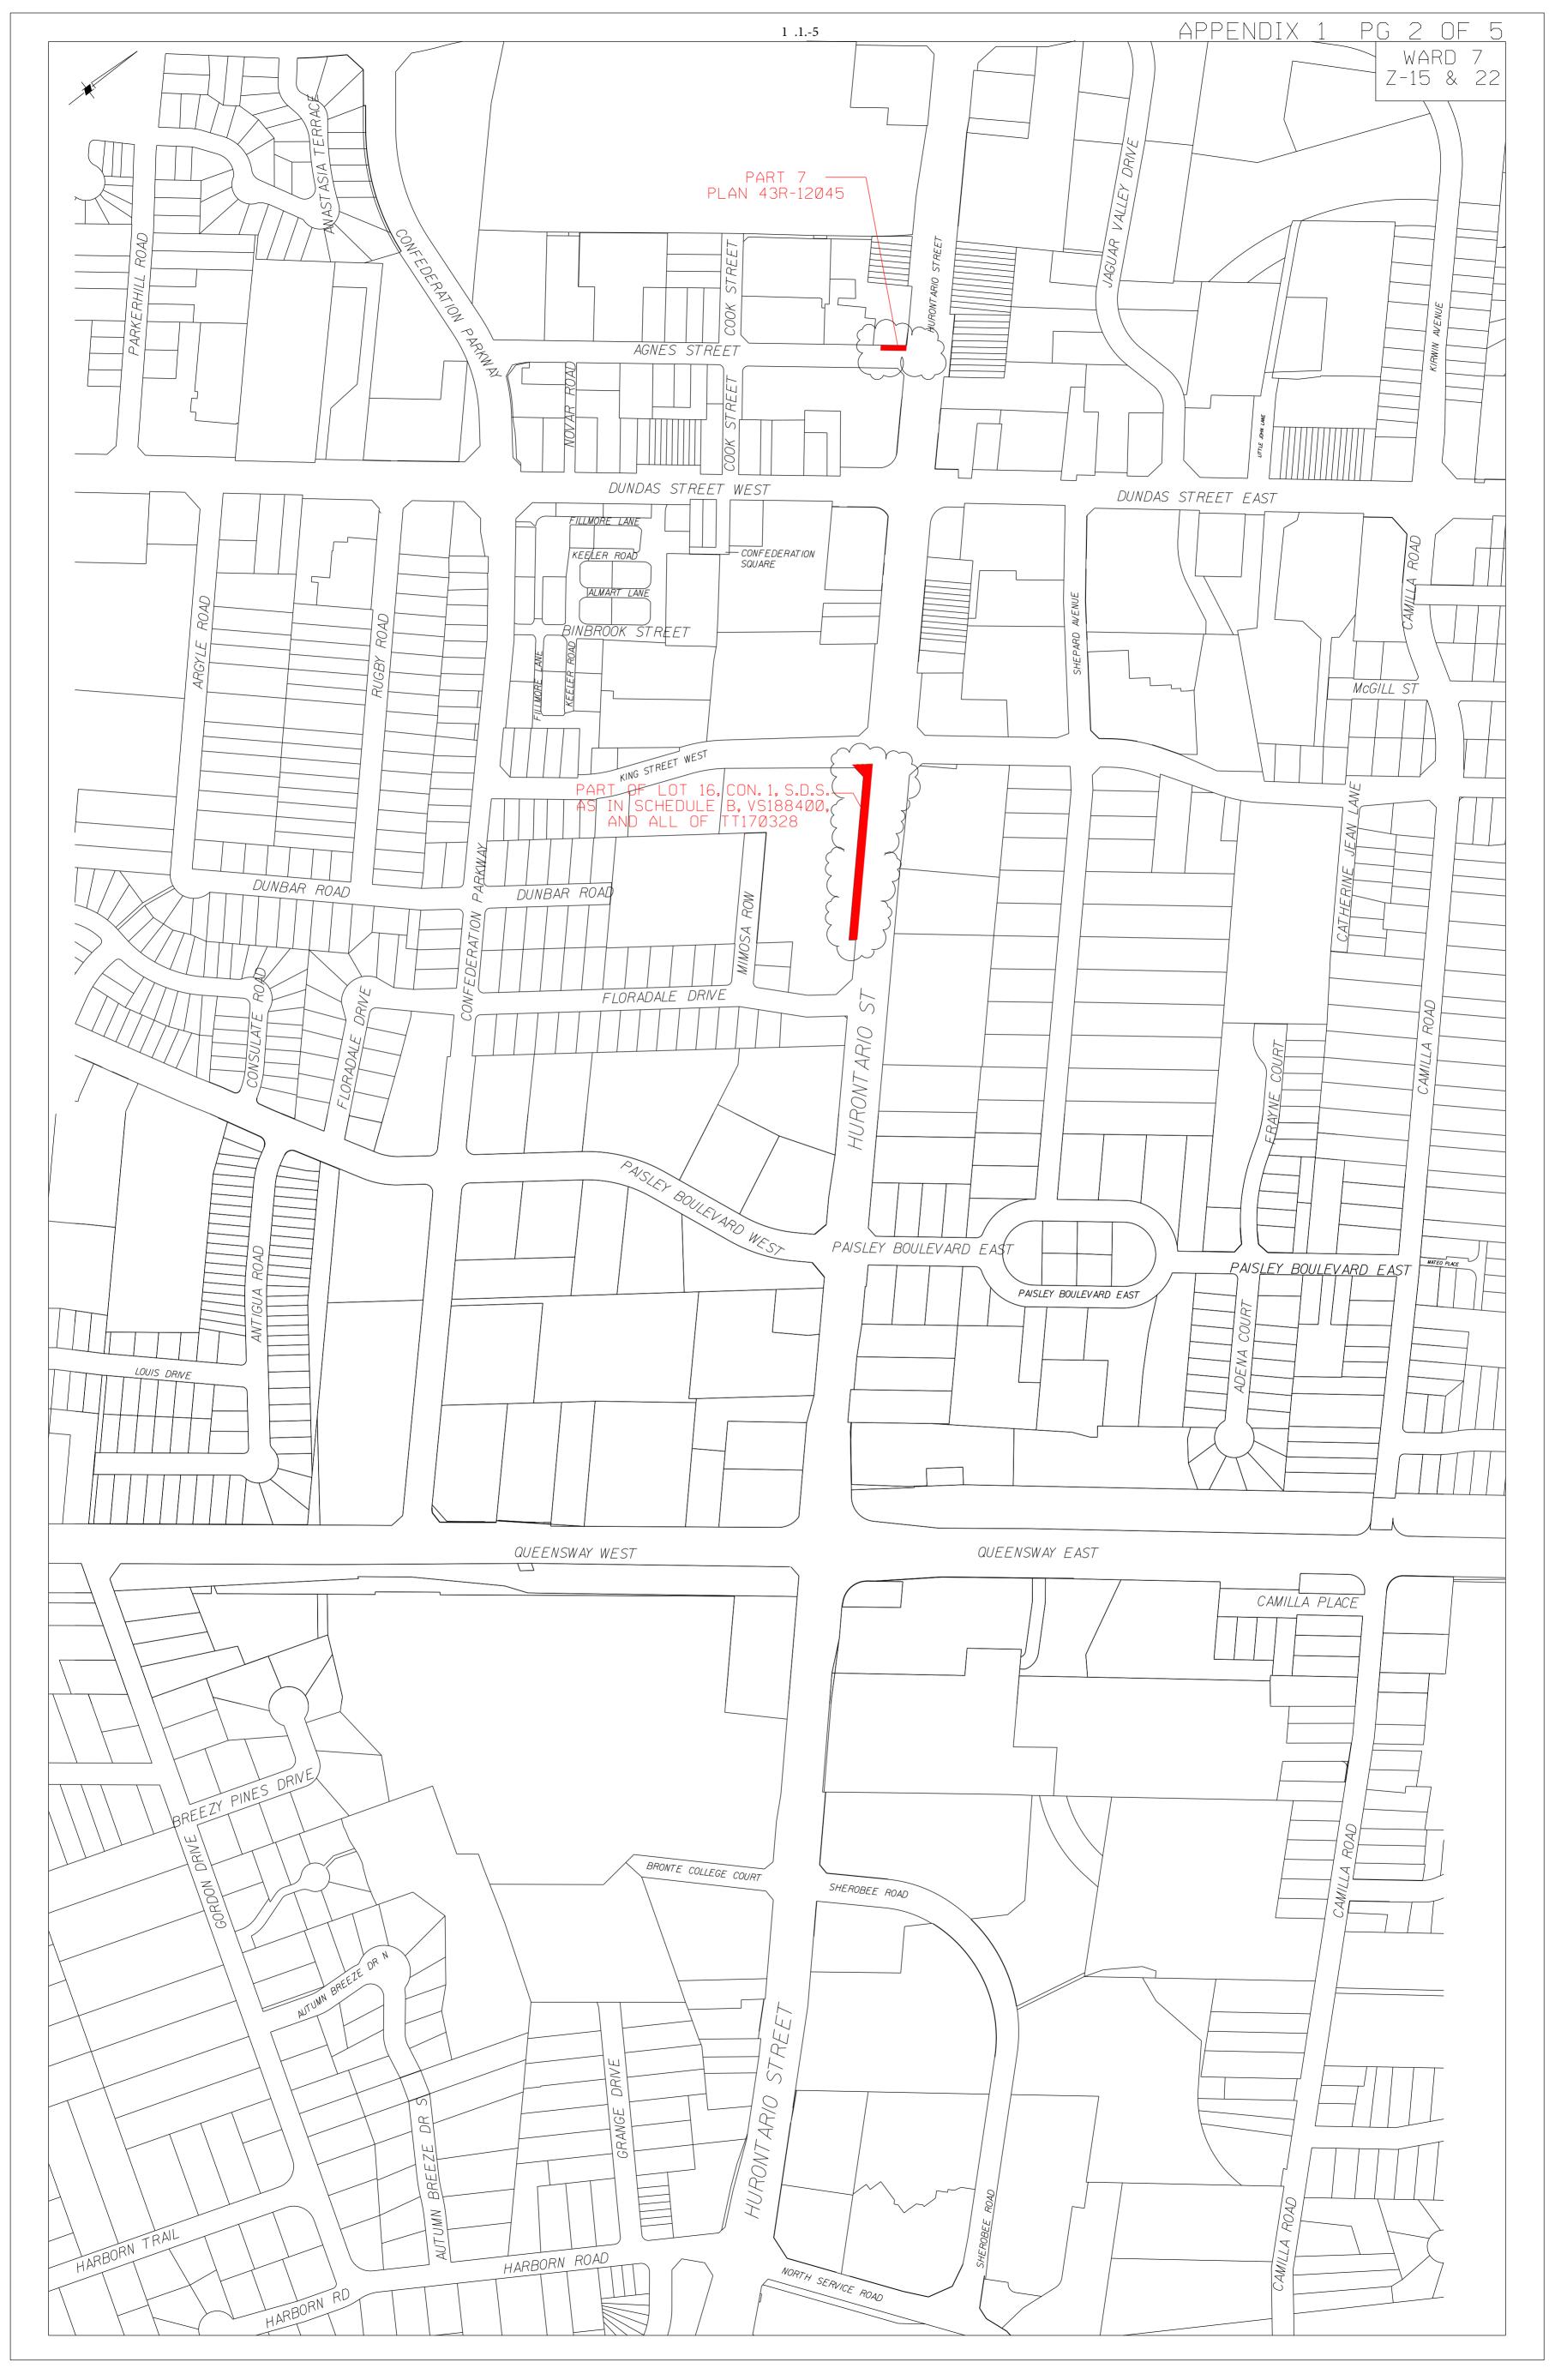

Item 10.1

17.10. A by-law to establish certain lands as part of the municipal highway system, regarding Part of Lot 16, Concession 1, South of Dundas Street, Instrument No. VS188400 and No. TT170328

Item 10.1

17.11. A by-law to establish certain lands as part of the municipal highway system, regarding Part of Lot 1, Range 2, Credit Indian Reserve, desogmated as Part 4, Plan 43R-38979

Item 10.1

17.12. A by-law to establish certain lands as part of the municipal highway system, regarding Part of Block N, Registered Plan 922, designated as Part 5 and 6, Plan 43R-38142.