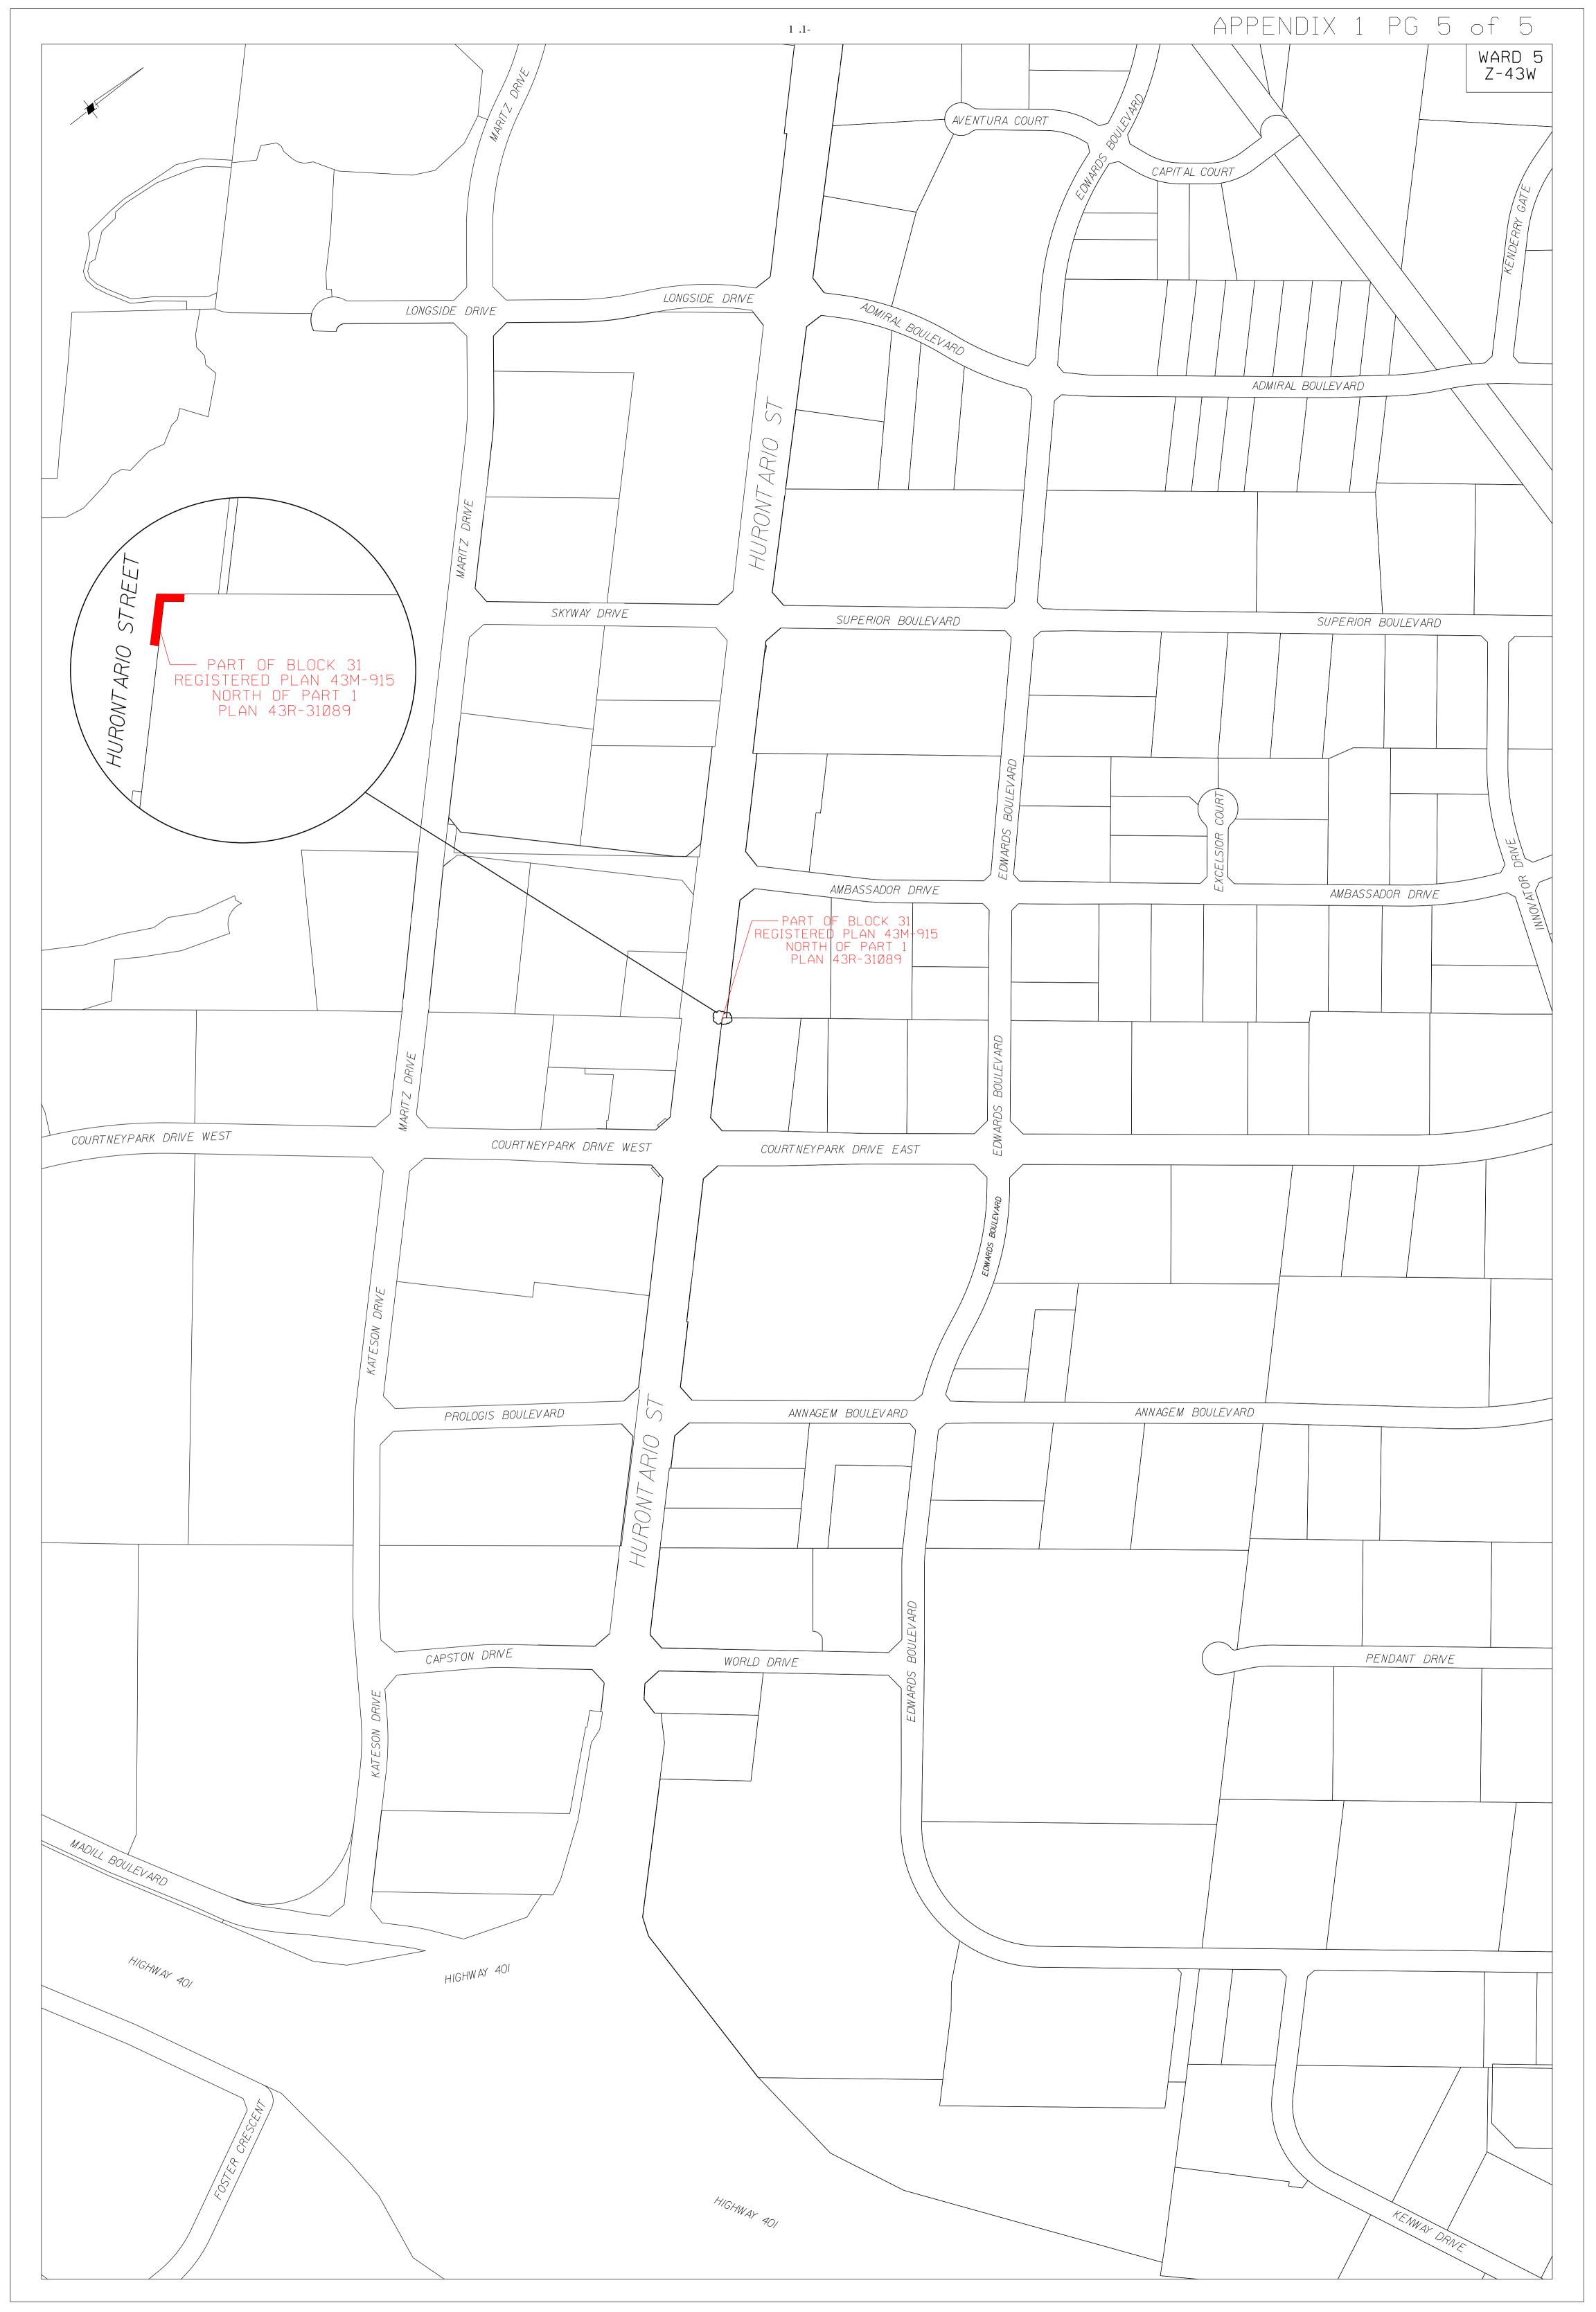

### GC-0601-2019 / October 30, 2019

17.9. A by-law to establish certain lands as part of the municipal highway system, regarding Part of Lot 1, East of Hurontario Street Part of Reserve Block 164, Registered Plan 43M-723, Part of Reserve Bock 31, Registered Plan 43M-915, to be established as apart of Hurontario Street.