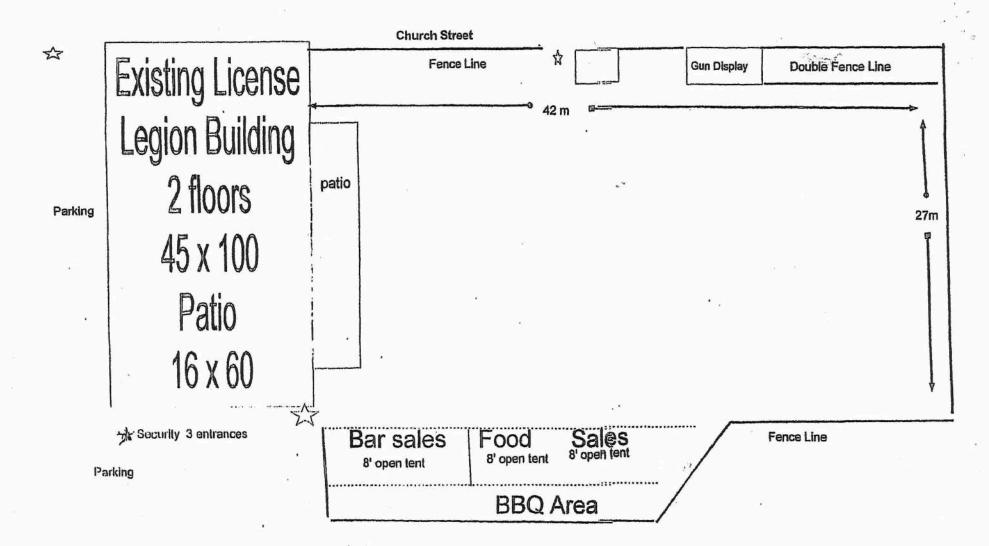

#### 14. CORRESPONDENCE

- 14.1. Information Items
- 14.1.1. Request for Liquor Licence Extension for Various 2019 Events: Royal Canadian Legion, Branch #139, Streetsville.
- 14.1.2. Request for Municipal Significance Designation for the purpose of obtaining a Special Occasion Permit: 2019 Japan Festival Canada.
- 14.2. *Direction Items* Nil.

#### 16. **MOTIONS**

- 16.1. To close to the public a portion of the Council meeting to be held on March 6, 2019 to deal with various matters. (See Item 21 Closed Session)
- 16.2. To approve the request for Liquor Licence Extension for various 2019 events by the Royal Canadian Legion, Branch #139, Streetsville.
- 16.3. To designate Japan Festival Canada 2019 as having municipal significance, for the purpose of obtaining a Special Occasion Permit.