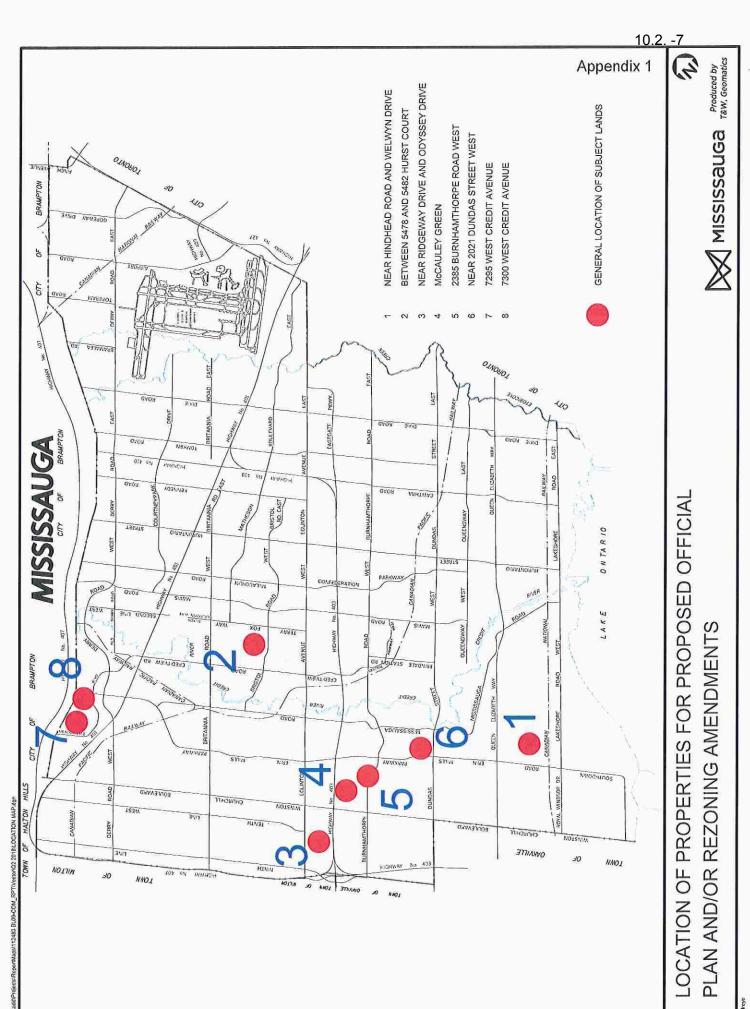

2

Originator's file: BL.09-COM

prepared and the location of the pond was not determined. As the pond has been constructed, and the zoning is in place, the Official Plan must be updated to maintain consistency between the documents. Appendix 1 is a location map that illustrates the locations of the abovenoted properties, and Appendix 2 contains a summary of the proposed Official Plan and/or Zoning By-law Amendments.

| Site Location                         | Ward              | Current Use                         | Ownership                                                 | Current<br>MOP<br>Designation                      | Proposed MOP<br>Designation              | Current<br>Zoning                                          | Proposed<br>Zoning                         | Comments                                                                                                                       |
|---------------------------------------|-------------------|-------------------------------------|-----------------------------------------------------------|----------------------------------------------------|------------------------------------------|------------------------------------------------------------|--------------------------------------------|--------------------------------------------------------------------------------------------------------------------------------|
| 5) 2385<br>Burnhamthorpe<br>Road West | <b>ω</b>          | Retail plaza                        | Private<br>ownership                                      | Motor<br>Vehicle<br>Commerical                     | Comvenience                              | C1-12<br>(Neighbour-<br>hood<br>Commercial<br>– Exception) | n/a                                        | Motor vehicle commercial uses are not permitted in the C1-12                                                                   |
| 6) Near 2021<br>Dundas Street<br>West | ω                 | Public trail                        | City                                                      | Residential<br>Low Density I                       | Greenlands                               | R3<br>(Residential<br>– Typical<br>Lots)                   | G1<br>(Greenlands<br>- Natural<br>Hazards) | Redesignate and rezone part of Glen Erin Trail to reflect actual use.                                                          |
| 7) 7295 West<br>Credit Avenue         | <sub>ව</sub><br>ග | Industrial use<br>and open<br>space | Private<br>ownership<br>and City<br>owned (open<br>space) | Public Open<br>Space and<br>Business<br>Employment | Business<br>Employment<br>and Greenlands | E2-74<br>(Employment<br>– Exception)                       | n/a                                        | Industrial site is fully built, designation and zone lines do not align. Also a small piece of City land should be greenlands. |
| 8) 7300 West<br>Credit Avenue         | O                 | Vacant                              | City<br>ownership                                         | Public Open<br>Space and<br>Business<br>Employment | Business<br>Employment                   | E2-74<br>(Employment<br>– Exception)                       | E2-19<br>(Employment<br>– Exception)       | Rezone to permit a transit storage and maintenance facility.                                                                   |