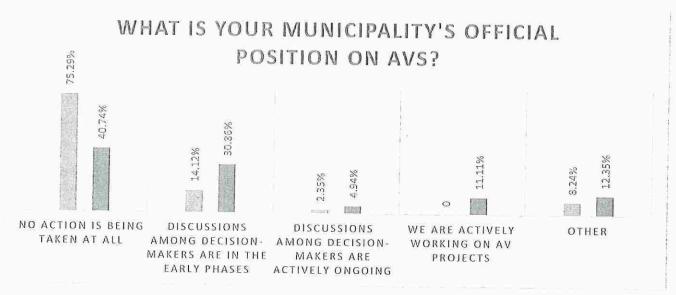

ave established a dedicated group called "Municipal Alliance for Connected and Autonomous Vehicles in Ontario" (MACAVO), comprising of many of Ontario's forward-looking municipalities that are interested in furthering the testing and deployment of AVs on their local roads.

OGRA is very encouraged by the level of support received on this AV topic from municipalities to-date. We conducted our first cross-municipal survey in late 2016, and then repeated many of the same questions again in another similar survey in early 2018. Approximately 100 municipalities participated in each of these surveys. Within a span of about 14 months, we've seen significant shifts in favour of AVs. Here are some results for your consideration:

#### LEGEND:

Late 2016 survey results



Early 2018 survey results



PLEASE NOTE FROM ABOVE CHART: In 2016, over 75% of municipalities indicated having taken no action. This number has significantly changed now – only about 40% of municipalities have not taken any action. Additionally, internal discussions have gone up from 14% to over 30%. Also note that Active Projects have gone from 0% in 2016 to over 11% in early 2018.





# ARE YOU CONSIDERING CONNECTED AND/OR AUTONOMOUS VEHICLES IN YOUR LONG-TERM (3+) YEAR PLANNING?



PLEASE NOTE FROM ABOVE CHART: In 2016, around 18% of municipalities were addressing AVs/CVs in their long-term planning. That number has now nearly doubled to over 35%.

### 3. A Major New Initiative

The AV sector is at a critical boiling point now. There is a tremendous amount of activity across the globe in order to develop and en