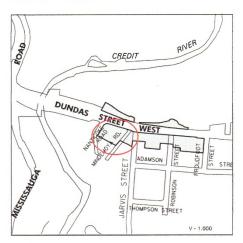

#### 13. **PETITIONS**

13.1. Petition with approximately 587 signatures, received in the Office of the City Clerk on March 20, 2018 from Brad Schneller, Resident requesting the retention of the present Zoning By-law in the Official Plan regarding OZ 16/009 W7 - 1646 Dundas Street West - and in support of the residents of the Village of Erindale.

#### PDC-0022-2018

- 1. That the report dated February 23, 2018, from the Commissioner of Planning and Building regarding the applications by Erindale Village Living Inc. to permit an eight storey mixed use building with 96 residential units and commercial uses on the ground floor under File OZ 16/009 W7, 1646 Dundas Street West, be received for information.
- 2. That eight oral submissions made to the Planning and Development Committee at its meeting held on March 19, 2018, be received.

Re: File # OZ-16/009[W7]

We, the undersigned residents of Erindale Village, strongly request the Council of the City of Mississauga to retain the present Zoning By law in the Official Plan of Pt-LT 4 E Side of First of Forty Foot Road PI TOR7 located and known as 1646 Dundas StreetWest, Mississauga, zoned R-C Commercial.