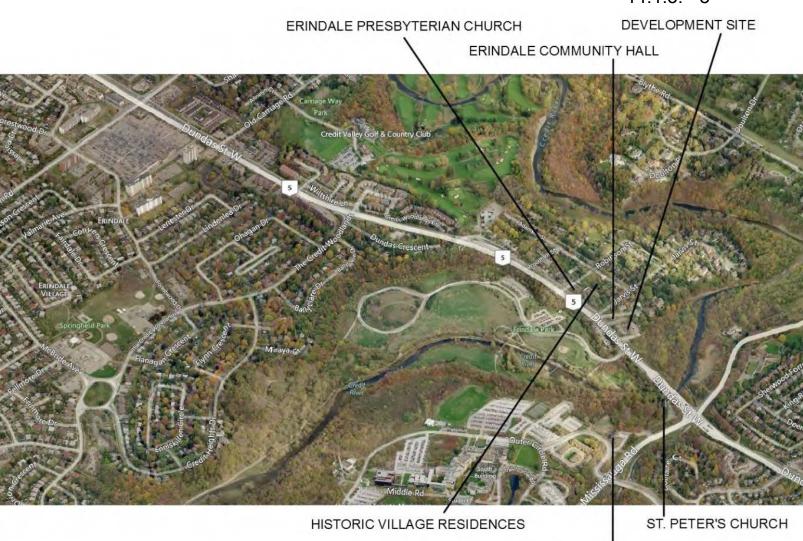

#### 13. **PETITIONS**

13.1. Petition with approximately 587 signatures, received in the Office of the City Clerk on March 20, 2018 from Brad Schneller, Resident requesting the retention of the present Zoning By-law in the Official Plan regarding OZ 16/009 W7 - 1646 Dundas Street West - and in support of the residents of the Village of Erindale.

#### PDC-0022-2018

- 1. That the report dated February 23, 2018, from the Commissioner of Planning and Building regarding the applications by Erindale Village Living Inc. to permit an eight storey mixed use building with 96 residential units and commercial uses on the ground floor under File OZ 16/009 W7, 1646 Dundas Street West, be received for information.
- 2. That eight oral submissions made to the Planning and Development Committee at its meeting held on March 19, 2018, be received.