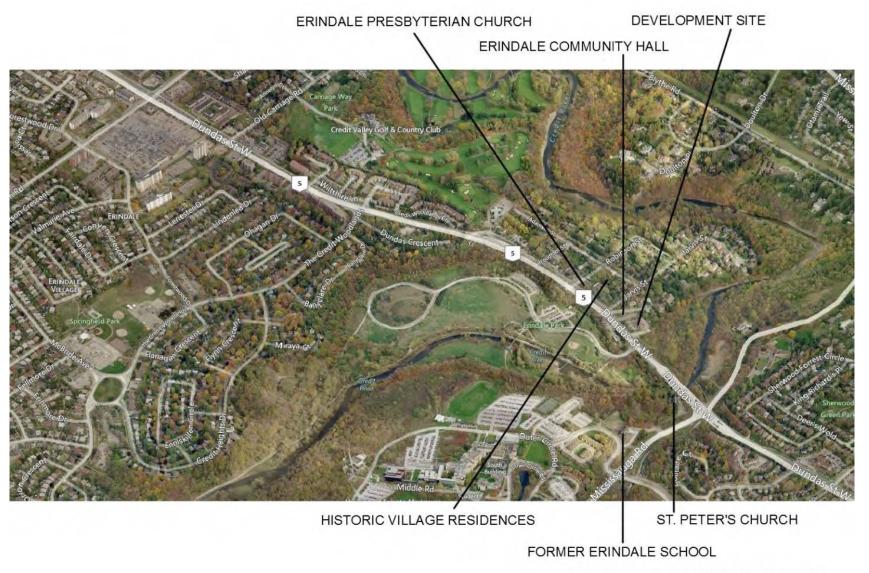

#### 13. **PETITIONS**

13.1. Petition with approximately 587 signatures, received in the Office of the City Clerk on March 20, 2018 from Brad Schneller, Resident requesting the retention of the present Zoning By-law in the Official Plan regarding OZ 16/009 W7 - 1646 Dundas Street West - and in support of the residents of the Village of Erindale.

#### PDC-0022-2018

- 1. That the report dated February 23, 2018, from the Commissioner of Planning and Building regarding the applications by Erindale Village Living Inc. to permit an eight storey mixed use building with 96 residential units and commercial uses on the ground floor under File OZ 16/009 W7, 1646 Dundas Street West, be received for information.
- 2. That eight oral submissions made to the Planning and Development Committee at its meeting held on March 19, 2018, be received.

Re: File # OZ-16/009[W7]

We, the undersigned residents of Erindale Village, strongly request the Council of the City of Mississauga to retain the present Zoning By law in the Official Plan of Pt-LT 4 E Side of First of Forty Foot Road PI TOR7 located and known as 1646 Dundas StreetWest, Mississauga, zoned R-C Commercial.