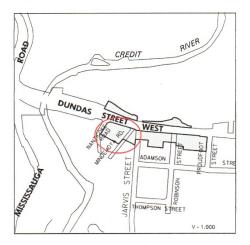

#### 13. **PETITIONS**

13.1. Petition with approximately 587 signatures, received in the Office of the City Clerk on March 20, 2018 from Brad Schneller, Resident requesting the retention of the present Zoning By-law in the Official Plan regarding OZ 16/009 W7 - 1646 Dundas Street West - and in support of the residents of the Village of Erindale.

#### PDC-0022-2018

- 1. That the report dated February 23, 2018, from the Commissioner of Planning and Building regarding the applications by Erindale Village Living Inc. to permit an eight storey mixed use building with 96 residential units and commercial uses on the ground floor under File OZ 16/009 W7, 1646 Dundas Street West, be received for information.
- 2. That eight oral submissions made to the Planning and Development Committee at its meeting held on March 19, 2018, be received.

Re: File # OZ-16/009[W7]

We, the undersigned residents of Erindale Village, strongly request the Council of the City of Mississauga to retain the present Zoning By law in the Official Plan of Pt-LT 4 E Side of First of Forty Foot Road PI TOR7 located and known as 1646 Dundas StreetWest, Mississauga, zoned R-C Commercial.