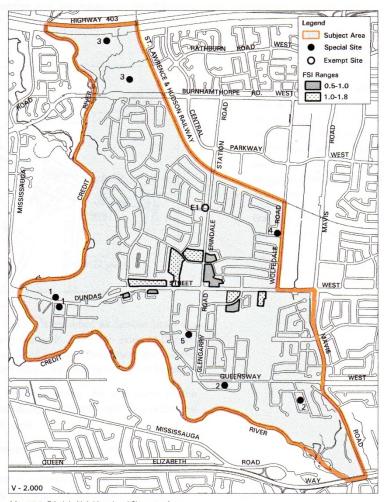

#### 13. **PETITIONS**

13.1. Petition with approximately 587 signatures, received in the Office of the City Clerk on March 20, 2018 from Brad Schneller, Resident requesting the retention of the present Zoning By-law in the Official Plan regarding OZ 16/009 W7 - 1646 Dundas Street West - and in support of the residents of the Village of Erindale.

#### PDC-0022-2018

- 1. That the report dated February 23, 2018, from the Commissioner of Planning and Building regarding the applications by Erindale Village Living Inc. to permit an eight storey mixed use building with 96 residential units and commercial uses on the ground floor under File OZ 16/009 W7, 1646 Dundas Street West, be received for information.
- 2. That eight oral submissions made to the Planning and Development Committee at its meeting held on March 19, 2018, be received.

Re: File # OZ-16/009[W7]

We, the undersigned residents of Erindale Village, strongly request the Council of the City of Mississauga to retain the present Zoning By law in the Official Plan of Pt-LT 4 E Side of First of Forty Foot Road PI TOR7 located and known as 1646 Dundas StreetWest, Mississauga, zoned R-C Commercial.