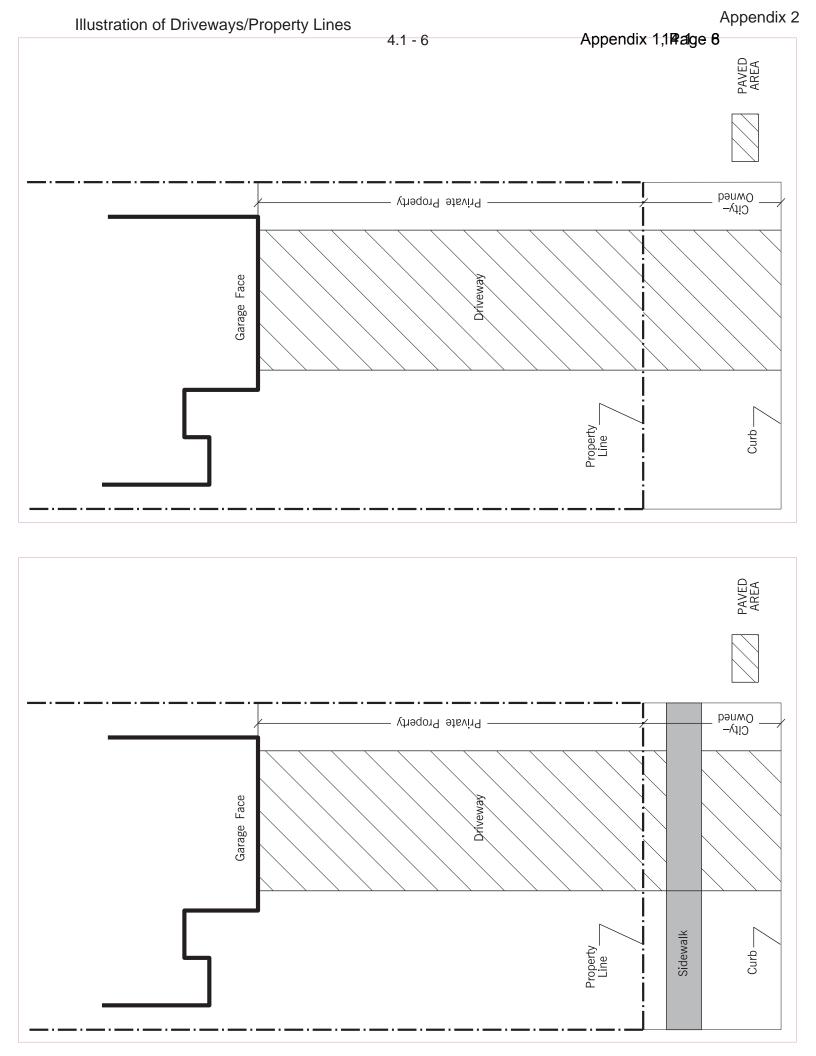

#### 13. **PETITIONS**

13.1. Petition with approximately 587 signatures, received in the Office of the City Clerk on March 20, 2018 from Brad Schneller, Resident requesting the retention of the present Zoning By-law in the Official Plan regarding OZ 16/009 W7 - 1646 Dundas Street West - and in support of the residents of the Village of Erindale.

Re: File # OZ-16/009[W7]

We, the undersigned residents of Erindale Village, strongly request the Council of the City of Mississauga to retain the present Zoning By law in the Official Plan of Pt-LT 4 E Side of First of Forty Foot Road PI TOR7 located and known as 1646 Dundas StreetWest, Mississauga, zoned R-C Commercial.