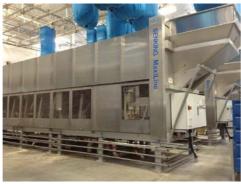

The building located at 6045 Freemont Blvd is 8,036.87 m2 (86,508.15 sq. ft.) was constructed in 2003. The first tenant to occupy the building was John Wiley & Sons Canada Ltd. The building served as a warehouse for the storage and distribution of books published by Wiley. There were some ancillary uses for office, customer service and IT staff. This use met the definition of industrial in the City's 1999 DC By-law.

The building was vacated and the new tenant is K-Bro Linen Systems Inc. (K-Bro). K-Bro required building permit 16-1698 for the installation of a mezzanine 1,127.28 m2 (12,134.04 sq. ft.) and BP 16-3522 for the addition of a sorting platform.