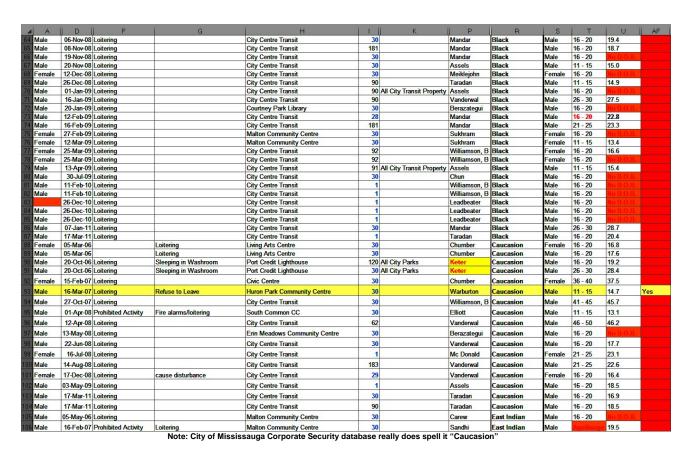

#### 12. **CORRESPONDENCE**

- 12.1. Information Items
- 12.1.1. Letter from MISSISSAUGAWATCH regarding a deputation made to the Peel Police Services Board on January 27, 2017.

Receive for information

12.1.2. Notice of Proposed Development, application OZ 16/014 W2, requesting to revise the official plan and zoning permit a condominium development consisting of 4 semi-detached homes and 6 townhouses on the east portion of the property and 2 freehold detached and 2 freehold semi-detached homes fronting onto Garden Road (Ward 2).