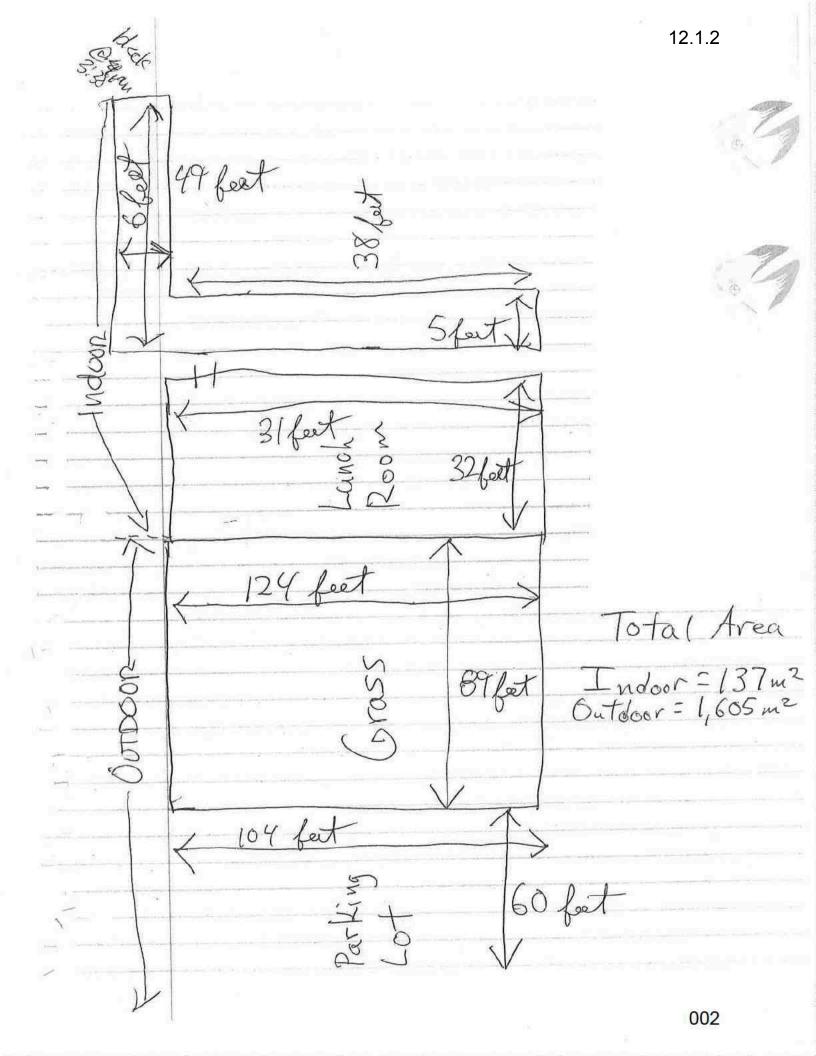

# Motion

12.1.3. A letter from Wesco Distribution Canada requesting a special occasion permit for their 3rd Annual Trade Show & BBQ on June 8, 2016 between 11:00 a.m. – 3:00 p.m. at 6170 Belgrave Road, Mississauga, L5R 4G8.