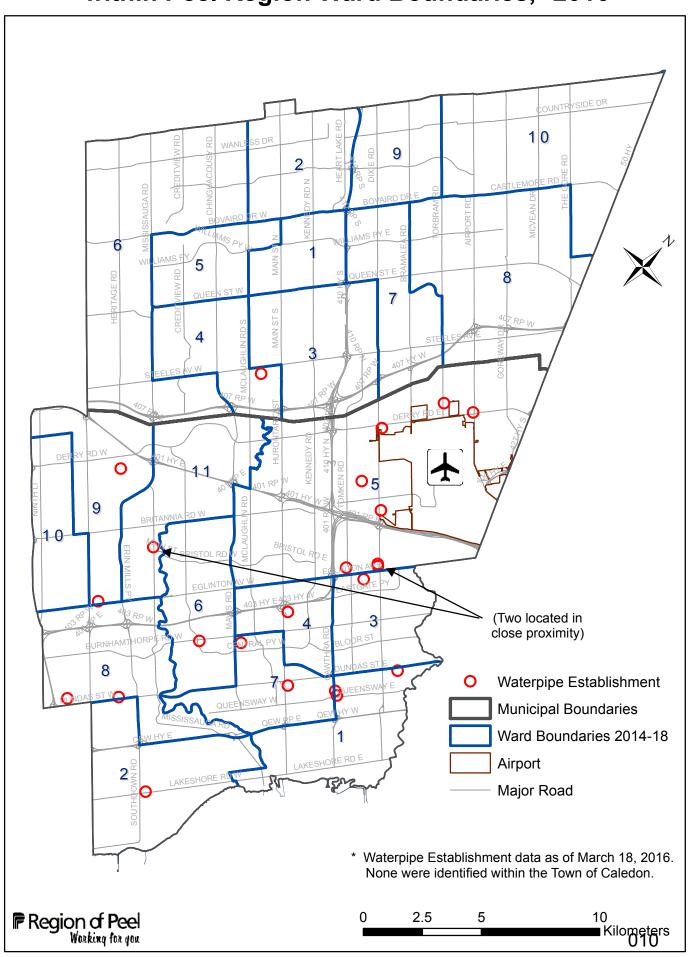

# Receive for information

- 12.2. Direction Items
- 12.2.1. Region of Peel is requesting that Council consent to the by-law to regulate waterpipe smoking in the Regional Municipality of Peel.