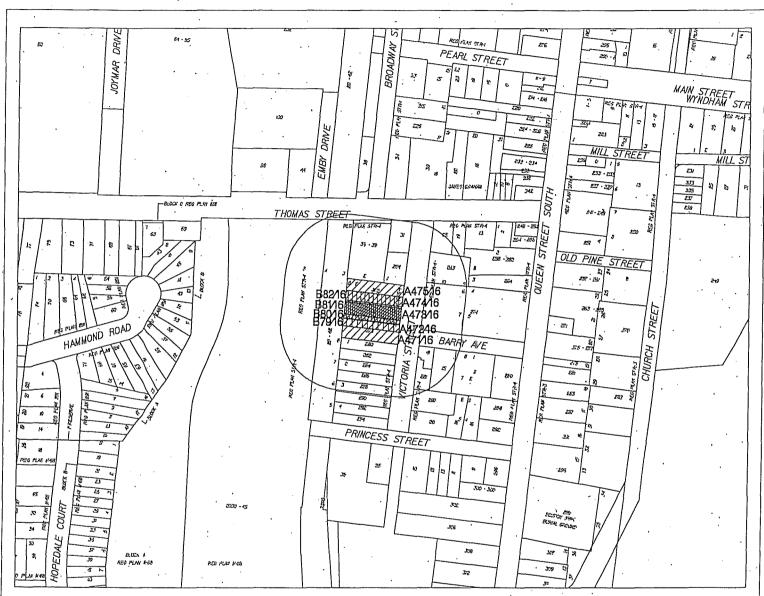

VICTORIA STREET HOLDINGS INC is the owner of 274 VICTORIA STREET being Part of Lot 6 and 7, STR-4, zoned RM1, Residential. The applicant requests the consent of the Committee to sever a parcel of land having a frontage of approximately 10.89m (35.72 ft.) and an area of approximately 593.10m<sup>2</sup> (6384.07 sq.ft.). The effect of the application is to create a new lot for residential purposes.

| Subject Property: | 272 | 274 | 278 | VICRORIA | ST |
|-------------------|-----|-----|-----|----------|----|

Z Area : \_\_\_\_\_\_39E

B79/16 TO B82/16 File Number : <u>A47/16 TO A475/16</u>