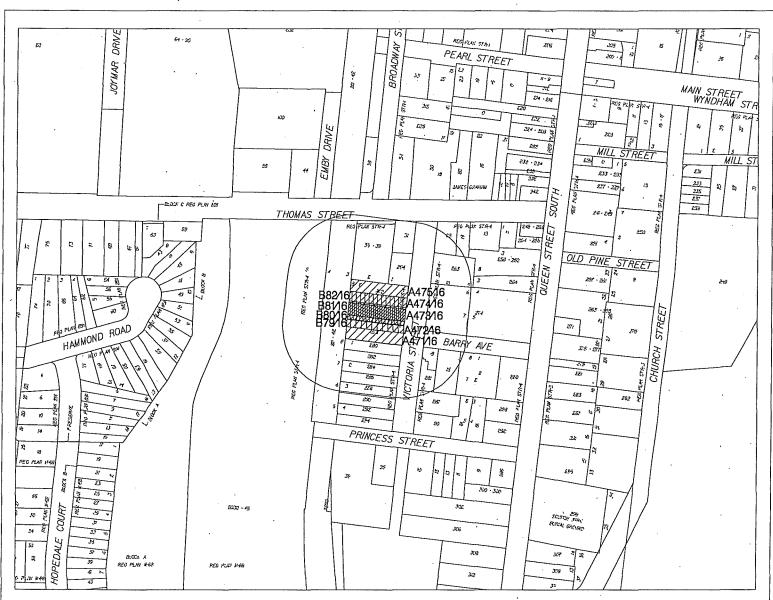

RAMSAY SHAHEEN is the owner of 278 VICTORIA STREET being Part of Lots 7, 9, and part of closed Road Allowance (William Street), STR-4, zoned RM1, Residential. The applicant requests the consent of the Committee to the conveyance of a parcel of land having a frontage of approximately 6.94m (22.76 ft.) and an area of approximately 376.50m<sup>2</sup> (4052.61 sq.ft.) for the purposes of a lot addition in favour of the lands to the north (272 & 274 Victoria Street). The effect of the application is to create a new lot for residential purposes.

| Subject Property : | 272 | 274 | 278 | VICRORIA | ST |
|--------------------|-----|-----|-----|----------|----|

B79/16 TO B82/16 File Number : A47/16 TO A475/16

RAMSAY SHAHEEN & VICTORIA STREET HOLDINGS INC. are the owners of 278 VICTORIA STREET being Part of Lots 7, 9 and part of closed Road Allowance (William Street), STR-4, zoned RM1, Residential. The applicant requests the consent of the Committee to the conveyance of a parcel of land having a lot frontage of approximately 3.95m (12.95 ft.) and a lot area of approximately 214.60m<sup>2</sup> (2309.93 sq.ft.) for the purposes of a lot addition in favour of the lands to the south (278 Victoria Street). The effect of the application is to create a new lot for residential purposes.

Subject Property: 272,274,278 VICRORIA ST.

B79/16 TO B82/16 File Number : <u>A47/16 TO A475/16</u>

Z Area:

39E

VICTORIA STREET HOLDINGS INC is the owner of 274 VICTORIA STREET being Part of Lot 6 and 7, STR-4, zoned RM1, Residential. The applicant requests the consent of the Committee to sever a parcel of land having a frontage of approximately 10.89m (35.72 ft.) and an area of approximately 593.10m<sup>2</sup> (6384.07 sq.ft.). The effect of the application is to create a new lot for residential purposes.

| Subject Property: | 272 | 274 | 278 | VICRORIA | ST |
|-------------------|-----|-----|-----|----------|----|

Z Area : \_\_\_\_\_\_39E

B79/16 TO B82/16 File Number : <u>A47/16 TO A475/16</u>

VICTORIA STREET HOLDINGS INC. is the owner of 272 VICTORIA STREET being Part of Lots 6 and 8, STR-4, zoned RM1, Residential. The applicant requests the consent of the Committee to sever a parcel of land having a frontage of approximately 10.89m (35.72 ft.) and an area of approximately 595.00m<sup>2</sup> (6404.52 sq.ft.). The effect of the application is to create a new lot for residential purposes.

Subject Property: 272, 274, 278 VICRORIA ST.

B7916 TO B8216 File Number: <u>A47116 TO A47516</u>

Z Area: