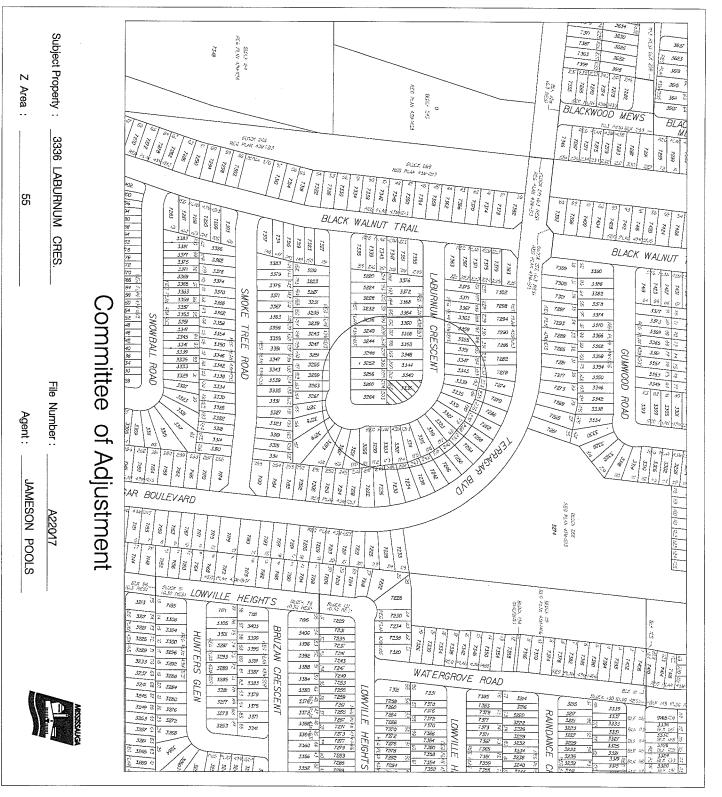

#### **NEW APPLICATIONS - (MINOR VARIANCE)**

| <u>File</u> | Name of Applicant             | Location of Land                         | Ward |
|-------------|-------------------------------|------------------------------------------|------|
| A-216/17    | ROCCO & GINA RENDA            | 2071 STAVEBANK RD                        | 7    |
| A-217/17    | TONY RAPOSO                   | 166 HARBORN TR                           | 7    |
| A-218/17    | IAN CLANACHAN & VICTORIA STAR | 2603 BARCELLA CRES                       | 2    |
| A-219/17    | BRIAN & DOROTHY MARLEAU       | 904 MELTON DR                            | 1    |
| A-220/17    | PAUL DELANEY & MAUREEN KLOTZ  | 3336 LABURNUM CRES                       | 10   |
| A-222/17    | 2528927 ONTARIO INC.          | 119 & 121 LAKESHORE RD W & 7<br>JOHN ST. | 1    |