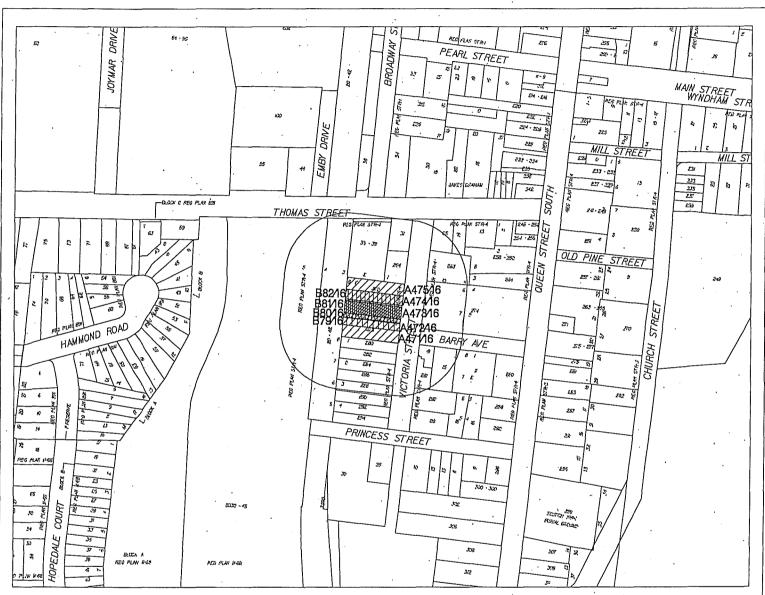

RAMSAY SHAHEEN & VICTORIA STREET HOLDINGS INC. are the owners of 278 VICTORIA STREET being Part of Lots 7, 9 and part of closed Road Allowance (William Street), STR-4, zoned RM1, Residential. The applicant requests the consent of the Committee to the conveyance of a parcel of land having a lot frontage of approximately 3.95m (12.95 ft.) and a lot area of approximately 214.60m<sup>2</sup> (2309.93 sq.ft.) for the purposes of a lot addition in favour of the lands to the south (278 Victoria Street). The effect of the application is to create a new lot for residential purposes.

Subject Property: 272,274,278 VICRORIA ST.

B79/16 TO B82/16 File Number : <u>A47/16 TO A475/16</u>

Z Area:

39E