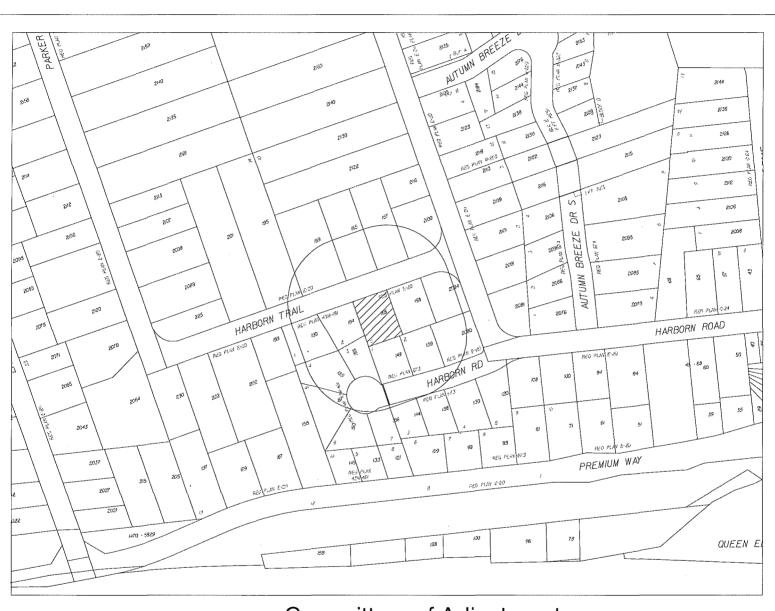

TONY RAPOSO is the owner of 166 HARBORN TRAIL being part of Lot 11, Registered Plan E-20, zoned R1-7 - Residential. The applicant requests the Committee to authorize a minor variance to permit the construction of a new two storey dwelling on the subject property proposing:

- 1. a lot coverage of 34.97% (518.15m²) of the lot area; whereas By-law 0225-2007, as amended, permits a maximum lot coverage of 25.00% (370.40m²) of the lot area in this instance;
- 2. a floor area of 82.06m<sup>2</sup> (269.22ft.) for the garage; whereas By-law 0225-2007, as amended, permits a maximum floor area of 75.00m<sup>2</sup> (246.06ft.) for the garage in this instance;
- 3. a driveway width of 10.50m (34.44ft.) on the subject property; whereas By-law 0225-2007, as amended, permits a maximum driveway width of 8.50m (27.88ft.) in this instance; and,
- 4. a front yard of 10.00m (32.80ft.); whereas By-law 0225-2007, as amended, requires a minimum front yard of 12.00m (39.37ft.) in this instance.

| Subject Property: | 166 HARBORN TRAIL |
|-------------------|-------------------|
|                   |                   |

File Number:

A217/17

Z Area : \_\_\_\_\_

15

Agent:

DAVID BROWN

j:\prj\nml\dgn\32187.rdl 2017/04/21 11:33:29 AM