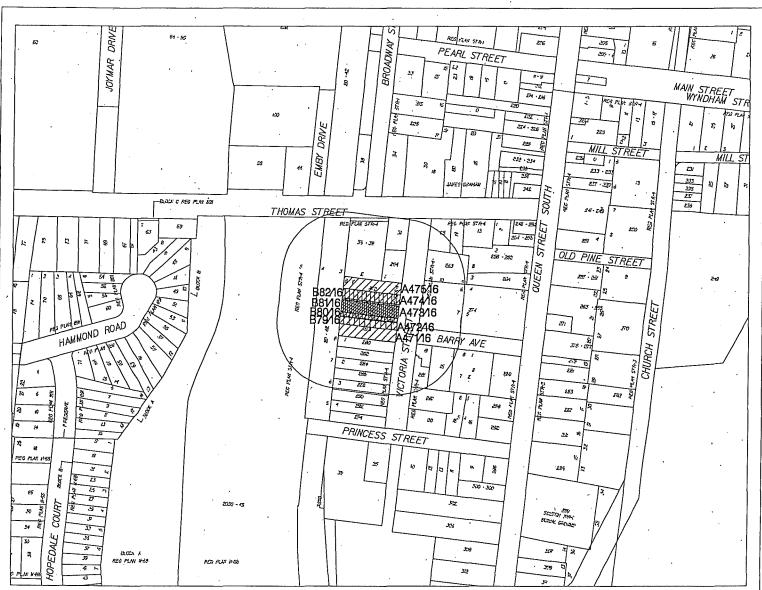

RAMSAY SHAHEEN is the owner of 278 VICTORIA STREET being Part of Lots 7, 9, and part of closed Road Allowance (William Street), STR-4, zoned RM1, Residential. The applicant requests the consent of the Committee to the conveyance of a parcel of land having a frontage of approximately 6.94m (22.76 ft.) and an area of approximately 376.50m<sup>2</sup> (4052.61 sq.ft.) for the purposes of a lot addition in favour of the lands to the north (272 & 274 Victoria Street). The effect of the application is to create a new lot for residential purposes.

| Subject Property : | 272 | 274 | 278 | VICRORIA | ST |
|--------------------|-----|-----|-----|----------|----|

B79/16 TO B82/16 File Number : A47/16 TO A475/16