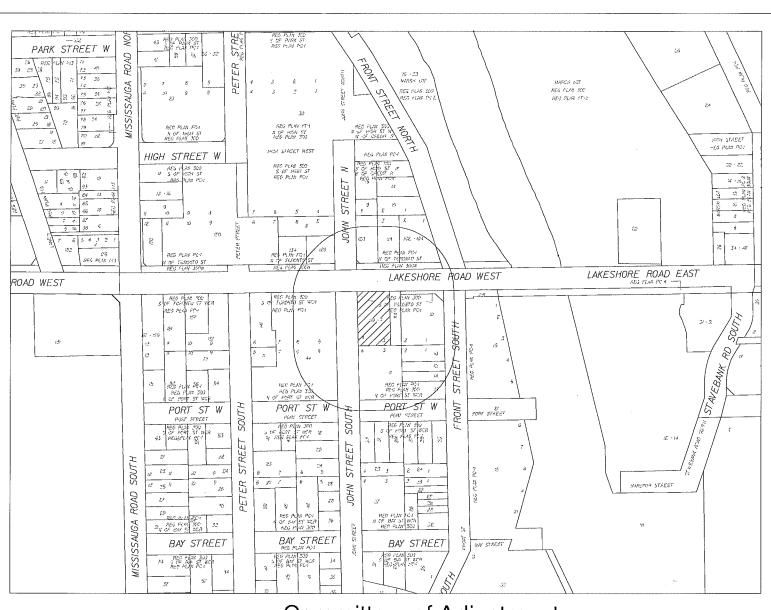

#### **NEW APPLICATIONS - (MINOR VARIANCE)**

| <u>File</u> | Name of Applicant             | Location of Land                         | Ward |
|-------------|-------------------------------|------------------------------------------|------|
| A-216/17    | ROCCO & GINA RENDA            | 2071 STAVEBANK RD                        | 7    |
| A-217/17    | TONY RAPOSO                   | 166 HARBORN TR                           | 7    |
| A-218/17    | IAN CLANACHAN & VICTORIA STAR | 2603 BARCELLA CRES                       | 2    |
| A-219/17    | BRIAN & DOROTHY MARLEAU       | 904 MELTON DR                            | 1    |
| A-220/17    | PAUL DELANEY & MAUREEN KLOTZ  | 3336 LABURNUM CRES                       | 10   |
| A-222/17    | 2528927 ONTARIO INC.          | 119 & 121 LAKESHORE RD W & 7<br>JOHN ST. | 1    |