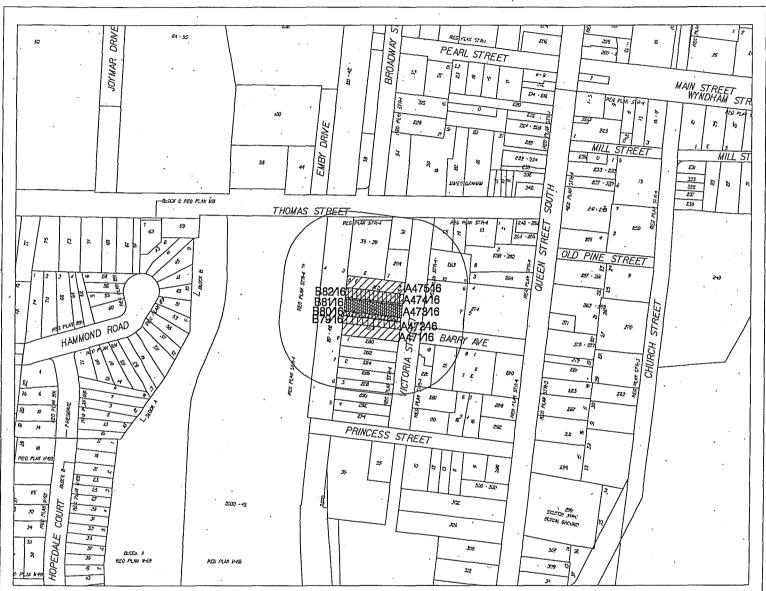

RAMSAY SHAHEEN is the owner of 278 VICTORIA STREET being Part of Lots 7, 9, and part of closed Road Allowance (William Street), STR-4, zoned RM1, Residential. The applicant requests the consent of the Committee to the conveyance of a parcel of land having a frontage of approximately 6.94m (22.76 ft.) and an area of approximately 376.50m<sup>2</sup> (4052.61 sq.ft.) for the purposes of a lot addition in favour of the lands to the north (272 & 274 Victoria Street). The effect of the application is to create a new lot for residential purposes.

| Subject Property : | 272 | 274 | 278 | VICRORIA | ST |
|--------------------|-----|-----|-----|----------|----|

B79/16 TO B82/16 File Number : A47/16 TO A475/16

RAMSAY SHAHEEN & VICTORIA STREET HOLDINGS INC. are the owners of 278 VICTORIA STREET being Part of Lots 7, 9 and part of closed Road Allowance (William Street), STR-4, zoned RM1, Residential. The applicant requests the consent of the Committee to the conveyance of a parcel of land having a lot frontage of approximately 3.95m (12.95 ft.) and a lot area of approximately 214.60m<sup>2</sup> (2309.93 sq.ft.) for the purposes of a lot addition in favour of the lands to the south (278 Victoria Street). The effect of the application is to create a new lot for residential purposes.

Subject Property: 272,274,278 VICRORIA ST.

B79/16 TO B82/16 File Number : <u>A47/16 TO A475/16</u>

Z Area:

39E

VICTORIA STREET HOLDINGS INC is the owner of 274 VICTORIA STREET being Part of Lot 6 and 7, STR-4, zoned RM1, Residential. The applicant requests the consent of the Committee to sever a parcel of land having a frontage of approximately 10.89m (35.72 ft.) and an area of approximately 593.10m<sup>2</sup> (6384.07 sq.ft.). The effect of the application is to create a new lot for residential purposes.

| Subject Property: | 272 | 274 | 278 | VICRORIA | ST |
|-------------------|-----|-----|-----|----------|----|

Z Area : \_\_\_\_\_\_39E

B79/16 TO B82/16 File Number : <u>A47/16 TO A475/16</u>

VICTORIA STREET HOLDINGS INC. is the owner of 272 VICTORIA STREET being Part of Lots 6 and 8, STR-4, zoned RM1, Residential. The applicant requests the consent of the Committee to sever a parcel of land having a frontage of approximately 10.89m (35.72 ft.) and an area of approximately 595.00m<sup>2</sup> (6404.52 sq.ft.). The effect of the application is to create a new lot for residential purposes.

Subject Property: 272, 274, 278 VICRORIA ST.

B7916 TO B8216 File Number: <u>A47116 TO A47516</u>

Z Area: