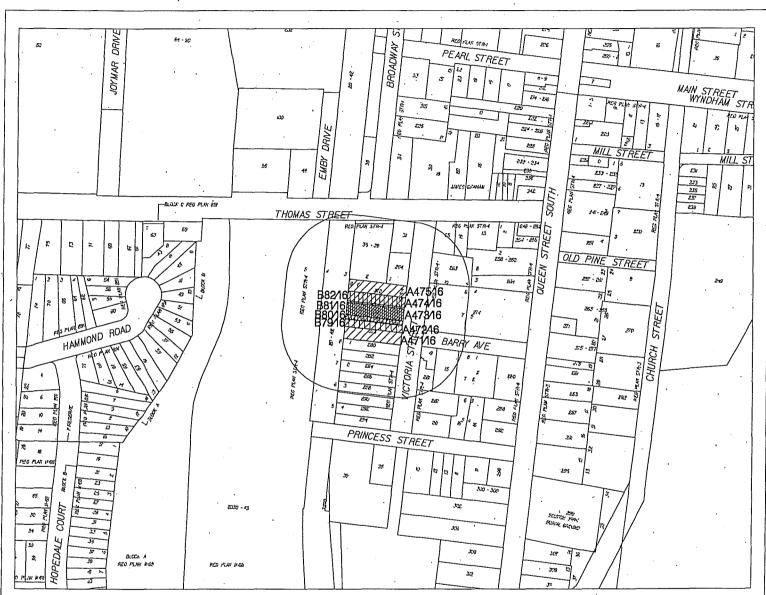

RAMSAY SHAHEEN is the owner of 278 VICTORIA STREET being Part of Lots 7, 9, and part of closed Road Allowance (William Street), STR-4, zoned RM1, Residential. The applicant requests the consent of the Committee to the conveyance of a parcel of land having a frontage of approximately 6.94m (22.76 ft.) and an area of approximately 376.50m<sup>2</sup> (4052.61 sq.ft.) for the purposes of a lot addition in favour of the lands to the north (272 & 274 Victoria Street). The effect of the application is to create a new lot for residential purposes.

| Subject Property : | 272 | 274 | 278 | VICRORIA | ST |
|--------------------|-----|-----|-----|----------|----|

B79/16 TO B82/16 File Number : A47/16 TO A475/16

RAMSAY SHAHEEN & VICTORIA STREET HOLDINGS INC. are the owners of 278 VICTORIA STREET being Part of Lots 7, 9 and part of closed Road Allowance (William Street), STR-4, zoned RM1, Residential. The applicant requests the consent of the Committee to the conveyance of a parcel of land having a lot frontage of approximately 3.95m (12.95 ft.) and a lot area of approximately 214.60m<sup>2</sup> (2309.93 sq.ft.) for the purposes of a lot addition in favour of the lands to the south (278 Victoria Street). The effect of the application is to create a new lot for residential purposes.

Subject Property: 272,274,278 VICRORIA ST.

B79/16 TO B82/16 File Number : <u>A47/16 TO A475/16</u>

Z Area:

39E

VICTORIA STREET HOLDINGS INC is the owner of 274 VICTORIA STREET being Part of Lot 6 and 7, STR-4, zoned RM1, Residential. The applicant requests the consent of the Committee to sever a parcel of land having a frontage of approximately 10.89m (35.72 ft.) and an area of approximately 593.10m<sup>2</sup> (6384.07 sq.ft.). The effect of the application is to create a new lot for residential purposes.

| Subject Property: | 272 | 274 | 278 | VICRORIA | ST |
|-------------------|-----|-----|-----|----------|----|

Z Area : \_\_\_\_\_\_39E

B79/16 TO B82/16 File Number : <u>A47/16 TO A475/16</u>

VICTORIA STREET HOLDINGS INC. is the owner of 272 VICTORIA STREET being Part of Lots 6 and 8, STR-4, zoned RM1, Residential. The applicant requests the consent of the Committee to sever a parcel of land having a frontage of approximately 10.89m (35.72 ft.) and an area of approximately 595.00m<sup>2</sup> (6404.52 sq.ft.). The effect of the application is to create a new lot for residential purposes.

Subject Property: 272, 274, 278 VICRORIA ST.

B7916 TO B8216 File Number: <u>A47116 TO A47516</u>

Z Area: