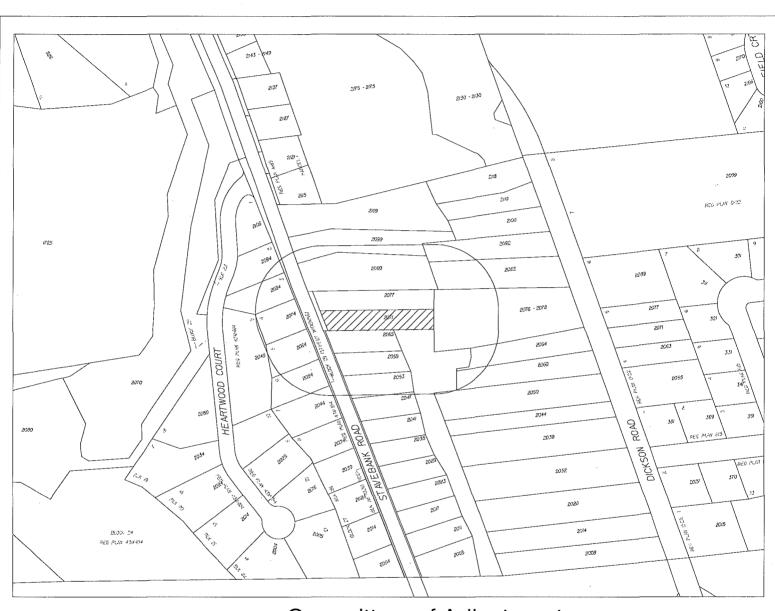

ROCCO & GINA RENDA are the owners of 2071 STAVEBANK ROAD being part of Lot 4, Range 3 CIR, zoned R1 - Residential. The applicants request the Committee to authorize a minor variance to permit the construction of a circular driveway on the subject property proposing a lot frontage of 19.86m (65.15ft.); whereas By-law 0225-2007, as amended, requires a minimum lot frontage of 22.50m (73.81ft.) for a circular driveway in this instance.

| (                 |                    |              |         |
|-------------------|--------------------|--------------|---------|
| Subject Property: | 2071 STAVEBANK RD. | File Number: | A216/17 |