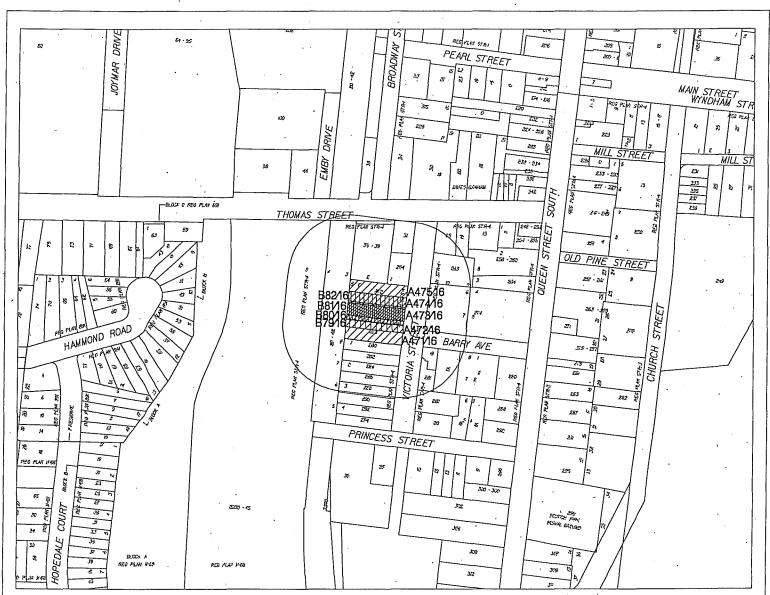

RAMSAY SHAHEEN is the owner of 278 VICTORIA STREET being Part of Lots 7, 9, and part of closed Road Allowance (William Street), STR-4, zoned RM1, Residential. The applicant requests the consent of the Committee to the conveyance of a parcel of land having a frontage of approximately 6.94m (22.76 ft.) and an area of approximately 376.50m<sup>2</sup> (4052.61 sq.ft.) for the purposes of a lot addition in favour of the lands to the north (272 & 274 Victoria Street). The effect of the application is to create a new lot for residential purposes.

| Subject Property : | 272 | 274 | 278 | VICRORIA | ST |
|--------------------|-----|-----|-----|----------|----|

B79/16 TO B82/16 File Number : A47/16 TO A475/16

RAMSAY SHAHEEN & VICTORIA STREET HOLDINGS INC. are the owners of 278 VICTORIA STREET being Part of Lots 7, 9 and part of closed Road Allowance (William Street), STR-4, zoned RM1, Residential. The applicant requests the consent of the Committee to the conveyance of a parcel of land having a lot frontage of approximately 3.95m (12.95 ft.) and a lot area of approximately 214.60m<sup>2</sup> (2309.93 sq.ft.) for the purposes of a lot addition in favour of the lands to the south (278 Victoria Street). The effect of the application is to create a new lot for residential purposes.

Subject Property: 272,274,278 VICRORIA ST.

B79/16 TO B82/16 File Number : <u>A47/16 TO A475/16</u>

Z Area:

39E

VICTORIA STREET HOLDINGS INC is the owner of 274 VICTORIA STREET being Part of Lot 6 and 7, STR-4, zoned RM1, Residential. The applicant requests the consent of the Committee to sever a parcel of land having a frontage of approximately 10.89m (35.72 ft.) and an area of approximately 593.10m<sup>2</sup> (6384.07 sq.ft.). The effect of the application is to create a new lot for residential purposes.

| Subject Property: | 272 | 274 | 278 | VICRORIA | ST |
|-------------------|-----|-----|-----|----------|----|

Z Area : \_\_\_\_\_\_39E

B79/16 TO B82/16 File Number : <u>A47/16 TO A475/16</u>

VICTORIA STREET HOLDINGS INC. is the owner of 272 VICTORIA STREET being Part of Lots 6 and 8, STR-4, zoned RM1, Residential. The applicant requests the consent of the Committee to sever a parcel of land having a frontage of approximately 10.89m (35.72 ft.) and an area of approximately 595.00m<sup>2</sup> (6404.52 sq.ft.). The effect of the application is to create a new lot for residential purposes.

Subject Property: 272, 274, 278 VICRORIA ST.

B7916 TO B8216 File Number: <u>A47116 TO A47516</u>

Z Area: