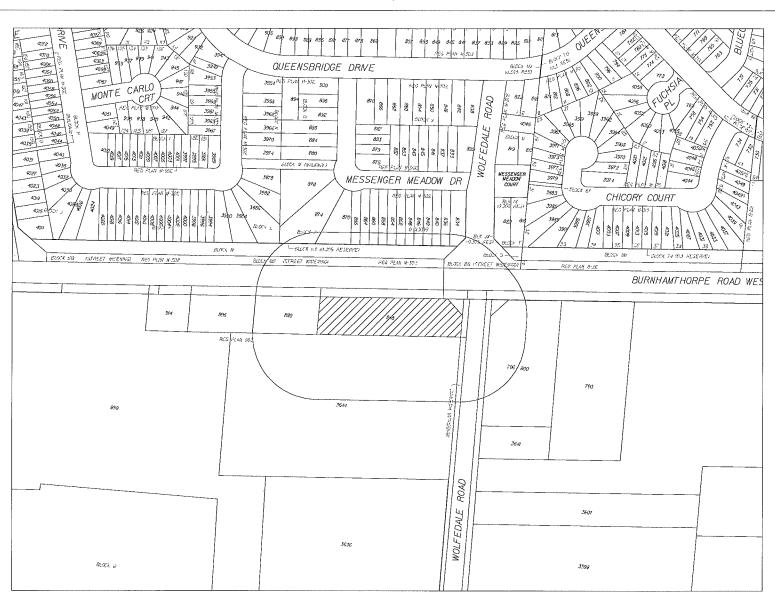

H.L. INVESTMENTS INC. is the owner of 848 BURNHAMTHORPE ROAD WEST being Part of Lot 22, Concession 1, NDS, zoned C3-47, Commercial. The applicant requests the Committee to authorize a minor variance to permit the expansion of the existing restaurant operation from Unit 5 into Unit 4-A on the subject property providing a total of 77 parking spaces for all uses on site; whereas By-law 0225-2007, as amended, requires a total of 123 parking spaces on site for all uses on site in this instance.

A370/16

| Subject Property: | 848 BURNHAMTHORPE RD. W. | File Number : |
|-------------------|--------------------------|---------------|
|-------------------|--------------------------|---------------|

Z Area: \_\_\_\_\_\_ Agent: W.E. OUGHTRED & ASSOCIATES INC.

File: "A" 371/16

Ward 1

The Committee has set Thursday September 15, 2016 at 1:30 pm in the Mississauga Civic Centre, COUNCIL CHAMBERS, 2nd Floor, 300 City Centre Drive, Mississauga, Ontario for the public hearing on the following matter: