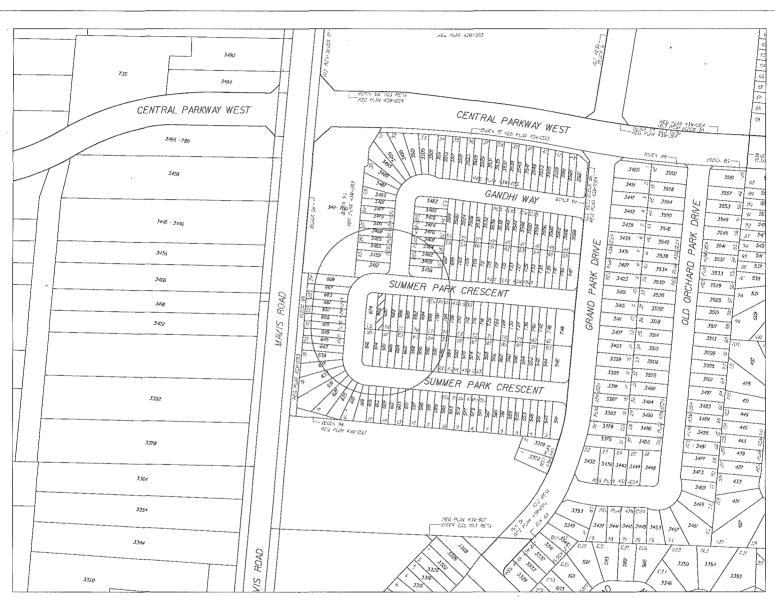

Z Area: \_\_\_\_\_\_ Agent: W.E. OUGHTRED & ASSOCIATES INC.

File: "A" 371/16

Ward 1

The Committee has set Thursday September 15, 2016 at 1:30 pm in the Mississauga Civic Centre, COUNCIL CHAMBERS, 2nd Floor, 300 City Centre Drive, Mississauga, Ontario for the public hearing on the following matter:

KARL FAY INVESTMENTS LTD. is the owner of 1484 HURONTARIO STREET being Part of Lots 1 and 2, Range 2 CIR, zoned R2-55, Residential. The applicant requests the Committee to authorize a minor variance to permit the use of the subject property for office building purposes and to permit the construction of an office building and detached garage proposing:

- 1. an office building; whereas By-law 0225-2007, as amended, only permits a detached dwelling, office with one (1) dwelling unit or medical office -restricted with one (1) dwelling unit in this instance,
- 2. an office building having a gross floor area non residential of 390.00m<sup>2</sup> (4198.06sq.ft.); whereas By-law 0225-2007, as amended, permits a maximum gross floor area non residential of 175.00m<sup>2</sup> (1883.74sq.ft.) for an office or medical office restricted only in this instance,
- 3. an office building and detached garage proposing a lot coverage of 18.33% of the lot area; whereas By-law 0225-2007, as amended, permits a maximum lot coverage of 15.00% for a detached dwelling, office with one (1) dwelling unit or medical office -restricted with one (1) dwelling unit in this instance; and,
- 4. site development not in accordance with Schedule R2-55; whereas By-law 0225-2007, as amended, requires site development in accordance with Schedule R2-55 in this instance.