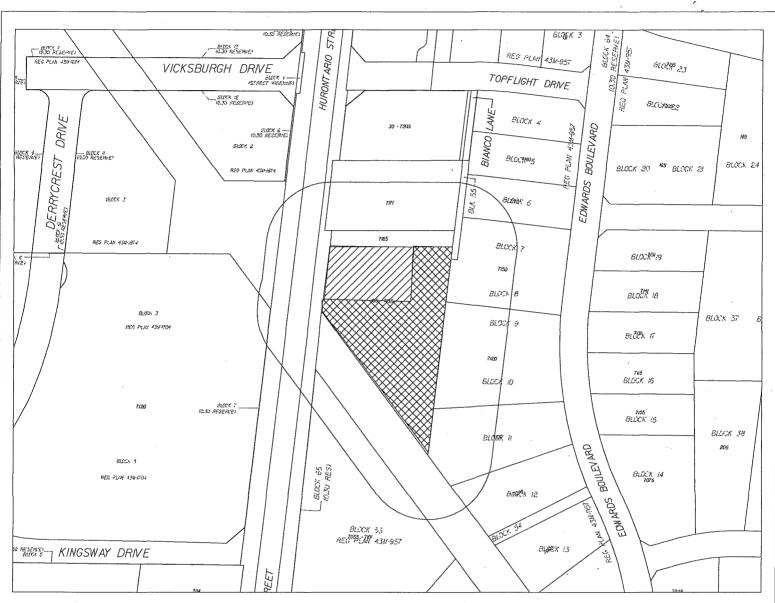

## COMMITTEE OF ADJUSTMENT NOTICE OF APPLICATION

File: "B" 43/16

Ward 5

The Committee has set Thursday, September 15, 2016 at 4:00 pm in the Mississauga Civic Centre, COUNCIL CHAMBERS, 2nd Floor, 300 City Centre Drive, Mississauga, Ontario for the public hearing on the following matter:

FAITH OF LIFE NETWORK & 2503257 ONTARIO LTD. are the owners of 7155 HURONTARIO STREET being Part of Lot 11, Concession 1, E.H.S., zoned D, Development and E2-73, Employment. The applicants request the consent of the Committee to the conveyance of a parcel of land having a lot frontage of approximately 9.81m (32.18ft.) and a lot area of approximately 1.04ha (2.56acres). The purpose of the application is to create a new lot for parking purposes.

| Subject Property: | 7155 HURONTARIO | ST. |
|-------------------|-----------------|-----|
|                   |                 |     |

51W

File Number : \_\_\_\_\_\_B043/16

Agent: GAGNON & LAW URBAN PLANNERS LTD.