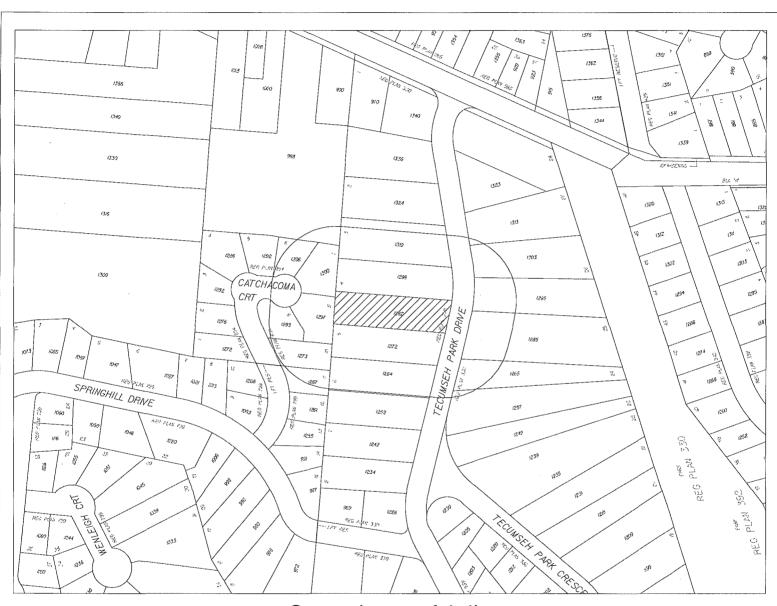

Ward 6

The Committee has set **Thursday September 15, 2016** at **1:30 pm** in the **Mississauga Civic Centre**, **COUNCIL CHAMBERS**, 2nd Floor, 300 City Centre Drive, Mississauga, Ontario for the public hearing on the following matter:

PAHAI KUO is the owner of 5658 WHITEHORN AVENUE being Lot 44, Registered Plan M-1135, zoned R4-7, Residential. The applicant requests the Committee to authorize a minor variance to permit the existing driveway to remain on the subject property having: