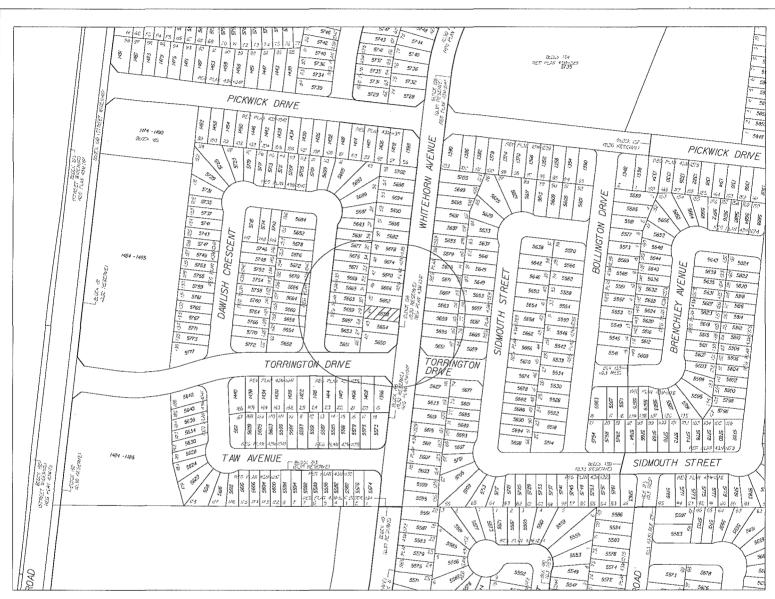

| Subject Property | : | 5658 | WHITEHORN | AVE. |  |
|------------------|---|------|-----------|------|--|
|                  |   |      |           |      |  |

File Number: A376/16

Z Area : \_\_\_\_\_\_38E

Agent: NICHOLAS DELL

File: "A" 377/16

Ward 9

The Committee has set **Thursday September 15, 2016** at **1:30 pm** in the **Mississauga Civic Centre**, **COUNCIL CHAMBERS**, 2nd Floor, 300 City Centre Drive, Mississauga, Ontario for the public hearing on the following matter: