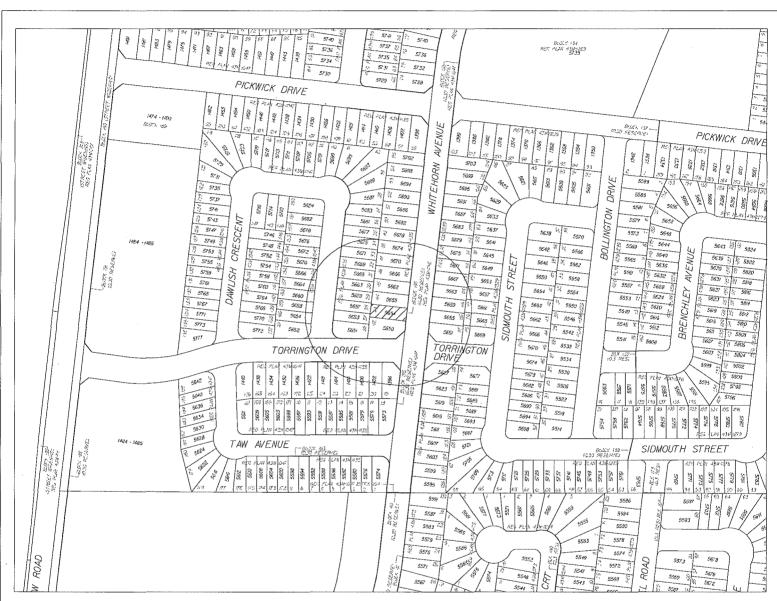

- 1. a maximum driveway width of 7.23m (23.72ft.); whereas By-law 0225-2007, as amended, permits a maximum driveway width of 6.00m (19.68ft.) in this instance; and,
- 2. a setback of 0.24m (0.78ft) from the driveway to the side lot line; whereas By-law 0225-2007, as amended, requires a minimum setback of 0.60m (1.96ft.) from the driveway to the side lot line in this instance.

This notice is sent to you because you are the applicant, the authorized agent or the assessed owner of one of the neighbouring properties within 60m (200ft) of the subject property. Should you have any comments on the application, you are invited to attend the public hearing to express your views. If it is inconvenient for you to attend the hearing, signed written submissions shall be accepted by the Secretary-Treasurer by fax at (905) 615-3950 or by e-mail at <a href="mailto:committee.adjustment@mississauga.ca">committee.adjustment@mississauga.ca</a> Please include your name, your address and application number or address of the property you are providing comments on.