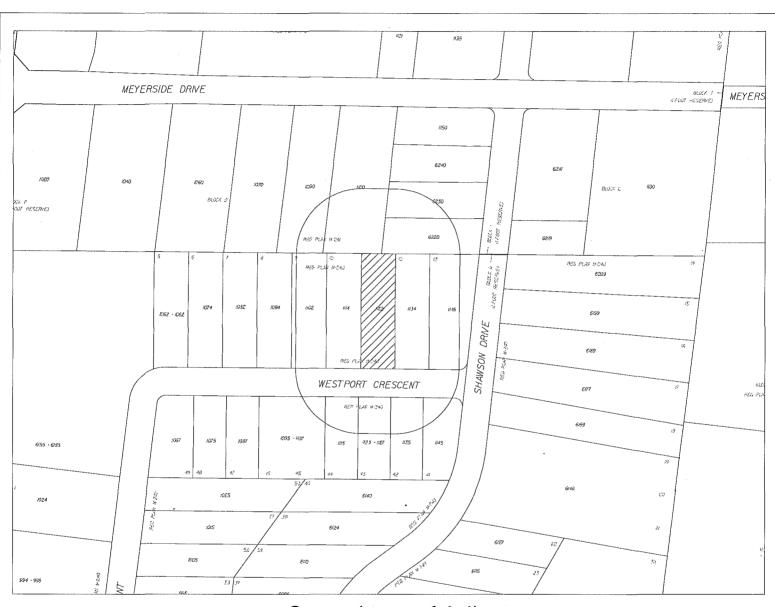

j:\prj\nml\dgn\31597.rdl 2016/08/09 10:12:03 AM

File: "A" 369/16

Ward 5

The Committee has set **Thursday September 15, 2016** at **1:30 pm** in the **Mississauga Civic Centre**, **COUNCIL CHAMBERS**, 2nd Floor, 300 City Centre Drive, Mississauga, Ontario for the public hearing on the following matter:

NUCORP REALTY LTD. is the owner of 1122 WESTPORT CRESCENT being Lot 11, Registered Plan M-240, zoned E3, Employment. The applicant requests the Committee to authorize a minor variance to permit the establishment of a motor vehicle sales facility, with indoor display and sales area for motor vehicles, providing 31 parking spaces on site; whereas Bylaw 0225-2007, as amended, makes no provisions for the use in an E3, Employment zone and would require 60 parking spaces to be provided on site in this instance.

| Subject Property: 1122 WESTFORT Ones. | Subject Property: | 1122 WESTPORT CRES. |  |
|---------------------------------------|-------------------|---------------------|--|
|---------------------------------------|-------------------|---------------------|--|

File Number :

A369/16

Z Area :

42W

Agent: W.E. OUGHTRED & ASSOCIATES INC.

File: "A" 370/16

Ward 6

The Committee has set **Thursday September 15, 2016** at **1:30 pm** in the **Mississauga Civic Centre**, **COUNCIL CHAMBERS**, 2nd Floor, 300 City Centre Drive, Mississauga, Ontario for the public hearing on the following matter: