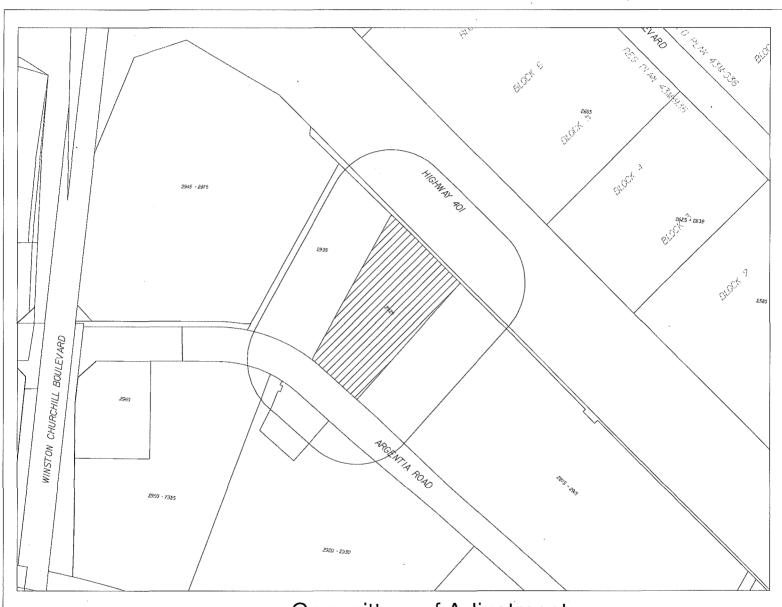

## COMMITTEE OF ADJUSTMENT NOTICE OF APPLICATION

File: "B" 43/16

Ward 5

The Committee has set Thursday, September 15, 2016 at 4:00 pm in the Mississauga Civic Centre, COUNCIL CHAMBERS, 2nd Floor, 300 City Centre Drive, Mississauga, Ontario for the public hearing on the following matter:

FAITH OF LIFE NETWORK & 2503257 ONTARIO LTD. are the owners of 7155 HURONTARIO STREET being Part of Lot 11, Concession 1, E.H.S., zoned D, Development and E2-73, Employment. The applicants request the consent of the Committee to the conveyance of a parcel of land having a lot frontage of approximately 9.81m (32.18ft.) and a lot area of approximately 1.04ha (2.56acres). The purpose of the application is to create a new lot for parking purposes.

| Subject Property: | 7155 HURONTARIO | ST. |
|-------------------|-----------------|-----|
|                   |                 |     |

51W

File Number : \_\_\_\_\_\_B043/16

Agent: GAGNON & LAW URBAN PLANNERS LTD.