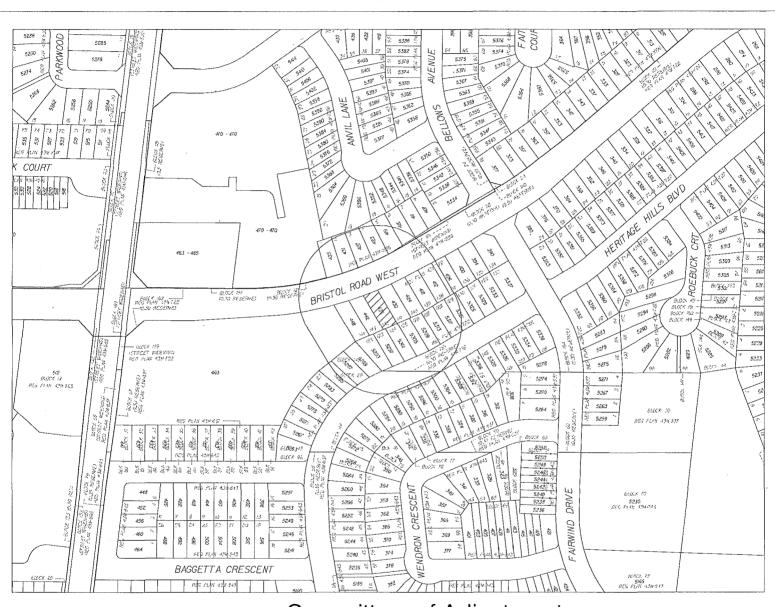

j:\prj\nml\dgn\31400.rdl 2016/05/16 9:41:30 AM

Z Area : \_\_\_\_

File: "A" 367/16

Ward 5

The Committee has set **Thursday September 15, 2016** at **1:30 pm** in the **Mississauga Civic Centre**, **COUNCIL CHAMBERS**, 2nd Floor, 300 City Centre Drive, Mississauga, Ontario for the public hearing on the following matter:

DALWINDER SINGH JOHAL AND DALJIT KAUR JOHAL are the owners of 436 BRISTOL ROAD WEST being Lot 19, Registered Plan M-1006, zoned R4-17, Residential. The applicants request the Committee to authorize a minor variance to permit the existing basement entrance stairwell to remain inside the existing attached garage providing and minimum rectangular area within the attached measured from the inside face of walls of 2.695m (8.84ft.) X 6.045m (19.83ft.); whereas By-law 0225-2007, as amended, requires a minimum rectangular area within the attached measured from the inside face of walls of 2.75m (9.02ft.) X 6.00m (19.68ft.) in this instance.

| Subject Property: | 436 BRISTOL RD. W. | File Number: | A367/16 |
|-------------------|--------------------|--------------|---------|
|-------------------|--------------------|--------------|---------|