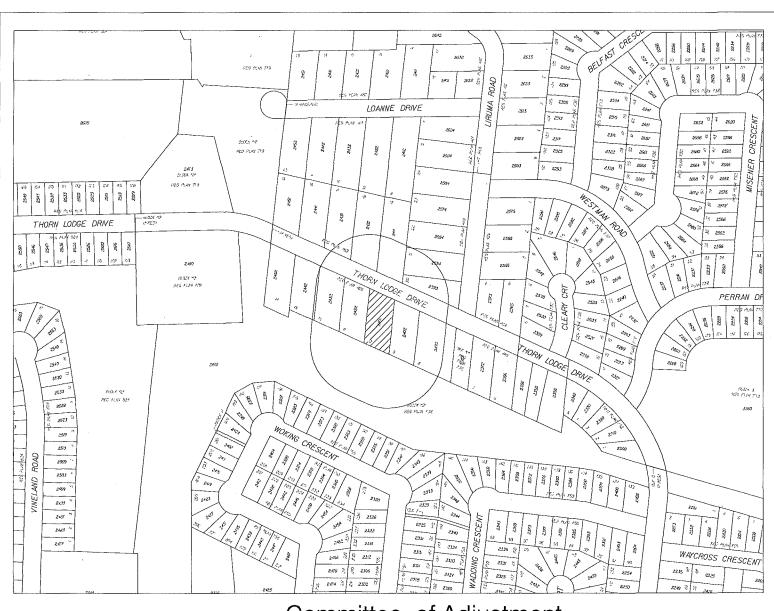

Agent: W.E. OUGHTRED & ASSOCIATES INC.

File: "A" 400/16

Ward 2

The Committee has set **Thursday October 6, 2016** at **1:30 pm** in the **Mississauga Civic Centre**, **COUNCIL CHAMBERS**, 2nd Floor, 300 City Centre Drive, Mississauga, Ontario for the public hearing on the following matter:

MICHAEL & FRANCES FULLAN is the owner of 2412 THORN LODGE DRIVE being Lot 10, Registered Plan 469, zoned R1-34, Residential. The applicants request the Committee to authorize a minor variance to permit the existing driveway and walkways to remain proposing:

- 1. a driveway width of 10.02m (32.87ft.); whereas By-law 0225-2007, as amended, permits a maximum driveway width of 7.49m (24.57ft.) in this instance,
- 2. a combined driveway access width of 8.81m (28.90ft.); whereas By-law 0225-2007, as amended, permits a maximum driveway combined access width of 8.50m (27.88ft.) in this instance; and,
- 3. two (2) walkway width attachments to a driveway of 1.96m (6.43ft.) and 3.14m (10.30ft.); whereas y-law 0225-2007, as amended, permits one (1) walkway attachment to a driveway having a width of 1.50m (4.92ft.) in this instance.

| Subject Property: | 2412 THORN LODGE DR. |
|-------------------|----------------------|

File Number: A400/16

Z Area : \_\_\_\_\_\_18

Agent: DAVID SMALL DESIGNS

File: "A" 401/16

Ward 1

The Committee has set **Thursday October 6, 2016** at **1:30 pm** in the **Mississauga Civic Centre**, **COUNCIL CHAMBERS**, 2nd Floor, 300 City Centre Drive, Mississauga, Ontario for the public hearing on the following matter: