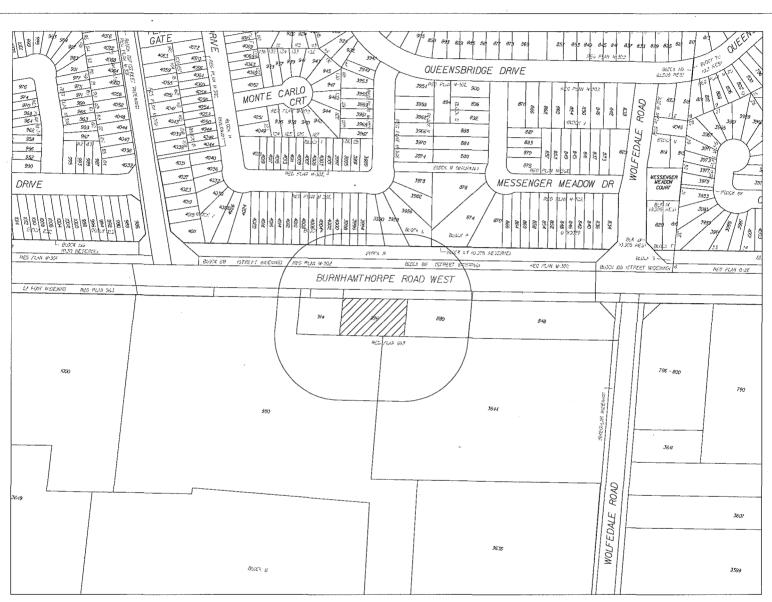

| Subject Property: 8 <u>9</u> | 96 BURNHAMTHORPE RD.W. |
|------------------------------|------------------------|
|------------------------------|------------------------|

File Number: A397/16

Z Area : \_\_\_\_\_\_23

Agent: W.E. OUGHTRED & ASSOCIATES INC.

File: "A" 398/16 Ward 6

The Committee has set **Thursday October 6, 2016** at **1:30 pm** in the **Mississauga Civic Centre**, **COUNCIL CHAMBERS**, 2nd Floor, 300 City Centre Drive, Mississauga, Ontario for the public hearing on the following matter:

1666426 ONTARIO INC is the owner of 914 BURNHAMTHORPE ROAD WEST being Part of Lot 22, Concession 1, NDS, zoned C3-1, Commercial. The applicant requests the Committee to authorize a minor variance to permit the operation of a medical office on the subject property proposing:

| Subject Property: 914 | 4 BURNHAMTHORPE RD. | .W. File | Number : | A398/16 |
|-----------------------|---------------------|----------|----------|---------|
|-----------------------|---------------------|----------|----------|---------|

Agent: W.E. OUGHTRED & ASSOCIATES INC.

File: "A" 400/16

Ward 2

The Committee has set **Thursday October 6, 2016** at **1:30 pm** in the **Mississauga Civic Centre**, **COUNCIL CHAMBERS**, 2nd Floor, 300 City Centre Drive, Mississauga, Ontario for the public hearing on the following matter:

MICHAEL & FRANCES FULLAN is the owner of 2412 THORN LODGE DRIVE being Lot 10, Registered Plan 469, zoned R1-34, Residential. The applicants request the Committee to authorize a minor variance to permit the existing driveway and walkways to remain proposing:

| Subject Property: | 2412 THORN LODGE DR. |
|-------------------|----------------------|

File Number: A400/16

Z Area : \_\_\_\_\_\_18

Agent: DAVID SMALL DESIGNS

File: "A" 401/16

Ward 1

The Committee has set **Thursday October 6, 2016** at **1:30 pm** in the **Mississauga Civic Centre**, **COUNCIL CHAMBERS**, 2nd Floor, 300 City Centre Drive, Mississauga, Ontario for the public hearing on the following matter: