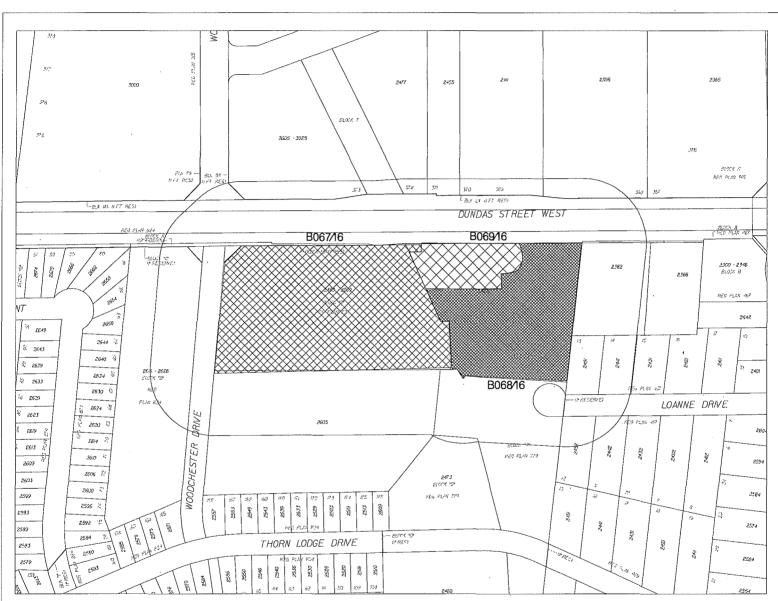

## COMMITTEE OF ADJUSTMENT NOTICE OF APPLICATION

File: "B" 67/16

Ward 2

The Committee has set Thursday October 6, 2016 at 1:30 pm in the Mississauga Civic Centre, COUNCIL CHAMBERS, 2nd Floor, 300 City Centre Drive, Mississauga, Ontario for the public hearing on the following matter:

WOODCHESTER INVESTMENTS LTD. is the owner of 2458 DUNDAS STREET WEST being Part of Lots 33 and 34, Concession 1, SDS, zoned C3-21, Commercial. The applicant requests the consent of the Committee to the establishment of easements for parking, signs, driveways and walkways on the subject property. The effect of the application is to create a new easements for parking, signs, driveways and walkways in favour of the adjacent lands to the east.

Subject Property: 2400-2458 DUNDAS ST. W.

File Number: B067/16- B68/16- B069/16

Z Area: \_\_\_\_\_\_18

gent: C. JANDU