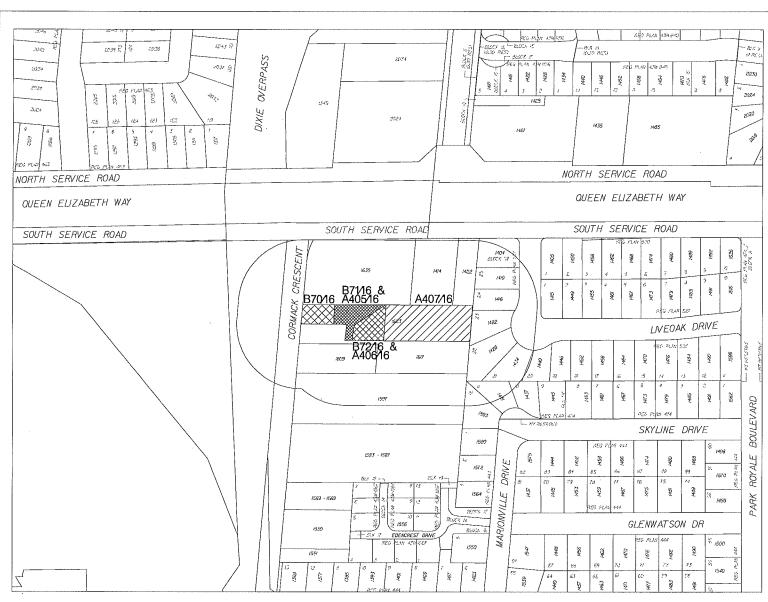

## COMMITTEE OF ADJUSTMENT NOTICE OF APPLICATION

File: "B" 70/16

Ward 1

The Committee has set Thursday October 6, 2016 at 1:30 pm in the Mississauga Civic Centre, COUNCIL CHAMBERS, 2nd Floor, 300 City Centre Drive, Mississauga, Ontario for the public hearing on the following matter:

ANN MARIE DULCIE SAWH is the owner of 1623 CORMACK CRESCENT being Part of Lot 5, Concession 2, SDS, zoned R3-75, Residential. The applicant requests the consent of the Committee to the conveyance of a parcel of land proposing a lot frontage of approximately 18.60m (61.02ft.) and a lot area of approximately 591.92m<sup>2</sup> (6,371.60sq.ft.) The purpose of the application is to create a new lot for Residential purposes.

These lands are also the subject of Consent Applications 'B' 71/16 and 'B' 72/16 and Minor Variance Application 'A' 405/16 - 'A' 407/16 which will be considered concurrently with this application.

This notice is sent to you because you are the applicant, the authorized agent or the assessed owner of one of the neighbouring properties within 60m (200ft) of the subject property. Should you have any comments on the application, you are invited to attend the public hearing to express your views. If it is inconvenient for you to attend the hearing, signed written submissions shall be accepted by the Secretary-Treasurer by fax at (905) 615-3950 or by e-mail at <a href="mailto:committee.adjustment@mississauga.ca">committee.adjustment@mississauga.ca</a> Please include your name, your address and application number or address of the property you are providing comments on.

B70/16-- B71/16-- B72/16 & File Number: A405/16-- A406/16-- A407/16

Agent :TEN- 2-FLOUR ARCHITECTURE INC.

Subject Property: 1623 CORMACK CRES.

Z Area: 5