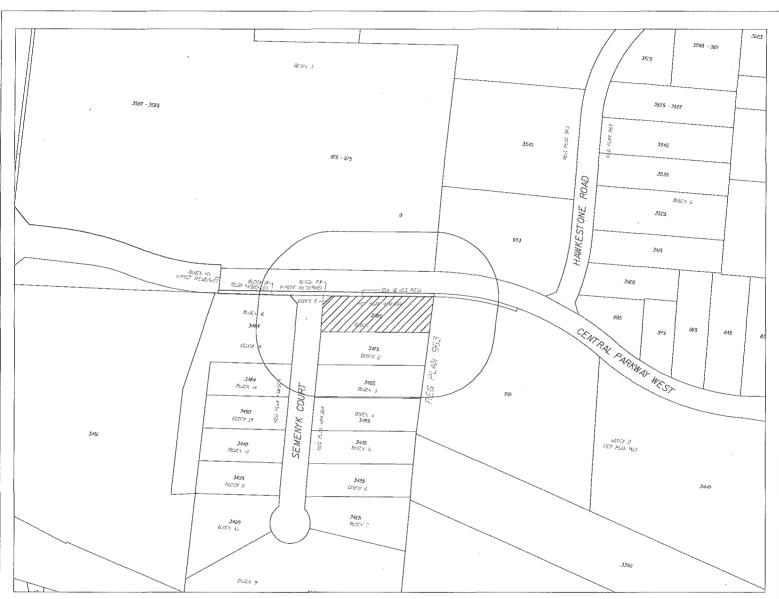

#### **NEW APPLICATIONS- (CONSENT)**

| File                                                        | Name of Applicant                   | Location of Land       | Ward |
|-------------------------------------------------------------|-------------------------------------|------------------------|------|
| B-067/16                                                    | WOODCHESTER INVESTMENTS LTD.        | 2458 DUNDAS ST W       | 2    |
| B-068/16<br>B-069/16                                        | ERINWOOD SHOPPING CENTRE INC.       | 2400 DUNDAS ST W       | _ 2  |
| B-070/16<br>B-071/16<br>B-072/16<br>A-405/16 TO<br>A-407/16 | ANN MARIE DULCIE SAWH               | 1623 CORMACK CRES      | 1    |
| DEFERRED A                                                  | PPLICATIONS- (CONSENT)              |                        |      |
| File                                                        | Name of Applicant                   | Location of Land       | Ward |
| B-053/15<br>B-054/15                                        | JADE ESTATES INC                    | 915 NORTH SERVICE RD   | 1    |
| NEW APPLICA                                                 | ATIONS - (MINOR VARIANCE)           |                        |      |
| File                                                        | Name of Applicant                   | Location of Land       | Ward |
| A-397/16                                                    | J. W. INVESTMENT                    | 896 BURNHAMTHORPE RD W | 6    |
| A-398/16                                                    | 1666426 ONTARIO INC                 | 914 BURNHAMTHORPE RD W | 6    |
| A-400/16                                                    | MICHAEL & FRANCES FULLAN            | 2412 THORN LODGE DR    | 2    |
| A-401/16                                                    | THINNOX HOLDING CORPORATION         | 755 LAKESHORE RD E     | 1    |
| A-402/16                                                    | DESMOND PIERRE                      | 992 SILVER BIRCH TR    | 2    |
| A-403/16                                                    | JOHN HEINEMAN                       | 96 EAGLEWOOD BLVD      | 1    |
| A-404/16                                                    | QUEENSWAY NOODLES LTD               | 3485 SEMENYK CRT       | 6    |
| A-408/16                                                    | AMY GIANSANTE                       | 1099 MEREDITH AVE      | 1    |
| A-409/16                                                    | DAVID BARRINGTON                    | 6976 HISTORIC TR       | 11   |
| DEFERRED A                                                  | PPLICATIONS - (VARIANCE)            |                        |      |
| File                                                        | Name of Applicant                   | Location of Land       | Ward |
| A-318/16                                                    | LINDA PINIZZOTTO                    | 297 LAKESHORE RD E     | 1    |
| A-340/16                                                    | MISSISSAUGĄ MUSLIM COMMUNITY CENTRE | 2505 DIXIE RD          | 1    |