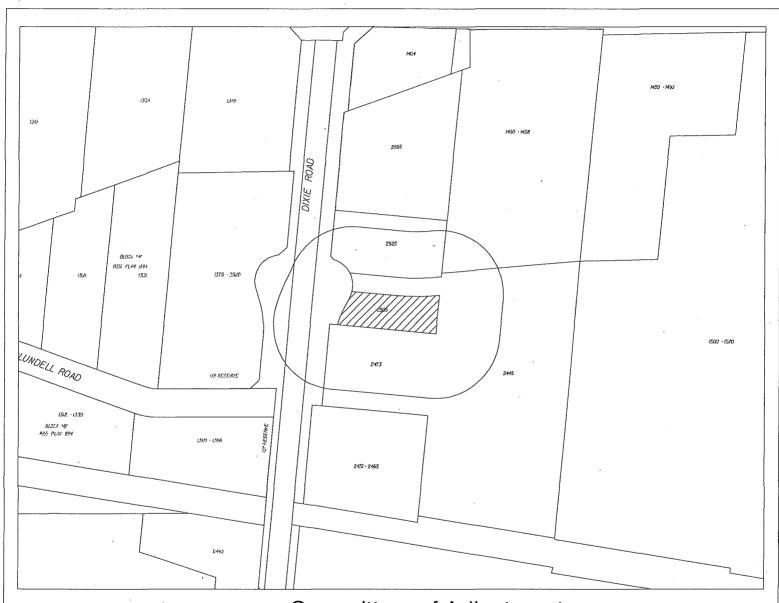

Adjustment is available in our Citizens Guide to the Minor Variance Process at <a href="Citizens Guide to the Minor Variance Process">Citizens Guide to the Minor Variance Process</a> Information is also available between 8:30 a.m. and 4:30 p.m., Monday to Friday at the Mississauga Civic Centre, Committee of Adjustment Office, 2nd Floor, 300 City Centre Drive, Mississauga, Ontario L5B 3C1; for telephone inquiries call 3-1-1 or (905) 615-4311 (if outside Mississauga) or fax inquiries 905-615-3950.

If you wish to be notified of the decision of the Committee you must submit a written request to the Secretary Treasurer of the Committee of Adjustment to receive notification of the Committee's decision. This will also entitle you to be advised of any future Ontario Municipal Board proceedings.



| Subject Property: | 2505 DIXIE RD. |
|-------------------|----------------|
|                   |                |

File Number : A340/16

Z Area : 12

Agent: M. YOUNAS QURESHI



j:\prj\nml\dgn\31560.rdl 2016/07/15 8:01:58 AM

# Revised Hearing Date



## COMMITTEE OF ADJUSTMENT NOTICE OF PUBLIC HEARING

File: "A" 351/16

Ward 1

The Committee has set Thursday October 6, 2016 at 1:30 pm in the Mississauga Civic Centre, COUNCIL CHAMBERS, 2nd Floor, 300 City Centre Drive, Mississauga, Ontario for the public hearing on the following matter:

MARIA MUCCI is the owner of 1486 TROTWOOD AVENUE being Part of Lot 266, Registered Plan F-20, zoned R3-1, Residential. The applicant requests the Committee to authorize a minor variance to permit the construction of a new two storey dwelling on the s