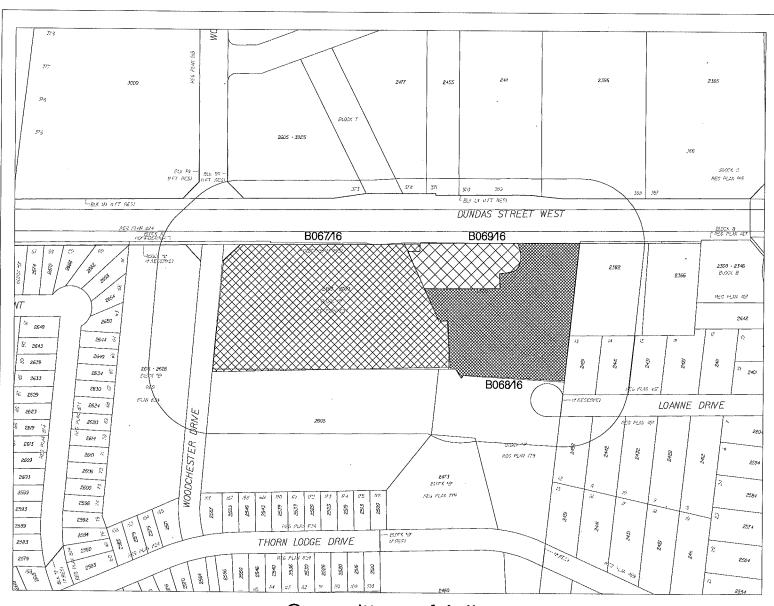

## COMMITTEE OF ADJUSTMENT NOTICE OF APPLICATION

File: "B" 68/16

Ward 2

The Committee has set Thursday October 6, 2016 at 1:30 pm in the Mississauga Civic Centre, COUNCIL CHAMBERS, 2nd Floor, 300 City Centre Drive, Mississauga, Ontario for the public hearing on the following matter:

ERINWOOD SHOPPING CENTRE INC. is the owner of 2400 DUNDAS STREET WEST being Part of Lots 33 and 34, Concession 1, SDS, zoned C3-21, Commercial. The applicant requests the consent of the Committee to the establishment of easements for parking, signs, driveways and walkways on the subject property. The effect of the application is to create a new easements for parking, signs, driveways and walkways in favour of the adjacent lands to the west.

Subject Property: 2400- 2458 DUNDAS ST. W.

File Number : <u>B067/16</u>- B68/16- B069/16

Z Area: \_\_\_\_\_\_18

Agent: C. JANDU

j:\prj\nml\dgn\31658.rdl 2016/08/31 1:38:04 PM