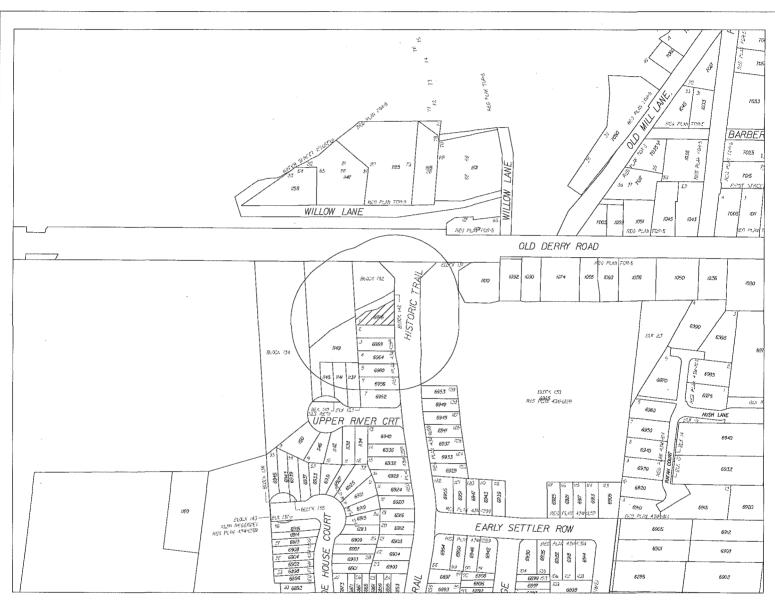

#### **NEW APPLICATIONS- (CONSENT)**

| File                                                        | Name of Applicant                   | Location of Land       | Ward |
|-------------------------------------------------------------|-------------------------------------|------------------------|------|
| B-067/16                                                    | WOODCHESTER INVESTMENTS LTD.        | 2458 DUNDAS ST W       | 2    |
| B-068/16<br>B-069/16                                        | ERINWOOD SHOPPING CENTRE INC.       | 2400 DUNDAS ST W       | _ 2  |
| B-070/16<br>B-071/16<br>B-072/16<br>A-405/16 TO<br>A-407/16 | ANN MARIE DULCIE SAWH               | 1623 CORMACK CRES      | 1    |
| DEFERRED A                                                  | PPLICATIONS- (CONSENT)              |                        |      |
| File                                                        | Name of Applicant                   | Location of Land       | Ward |
| B-053/15<br>B-054/15                                        | JADE ESTATES INC                    | 915 NORTH SERVICE RD   | 1    |
| NEW APPLICA                                                 | ATIONS - (MINOR VARIANCE)           |                        |      |
| File                                                        | Name of Applicant                   | Location of Land       | Ward |
| A-397/16                                                    | J. W. INVESTMENT                    | 896 BURNHAMTHORPE RD W | 6    |
| A-398/16                                                    | 1666426 ONTARIO INC                 | 914 BURNHAMTHORPE RD W | 6    |
| A-400/16                                                    | MICHAEL & FRANCES FULLAN            | 2412 THORN LODGE DR    | 2    |
| A-401/16                                                    | THINNOX HOLDING CORPORATION         | 755 LAKESHORE RD E     | 1    |
| A-402/16                                                    | DESMOND PIERRE                      | 992 SILVER BIRCH TR    | 2    |
| A-403/16                                                    | JOHN HEINEMAN                       | 96 EAGLEWOOD BLVD      | 1    |
| A-404/16                                                    | QUEENSWAY NOODLES LTD               | 3485 SEMENYK CRT       | 6    |
| A-408/16                                                    | AMY GIANSANTE                       | 1099 MEREDITH AVE      | 1    |
| A-409/16                                                    | DAVID BARRINGTON                    | 6976 HISTORIC TR       | 11   |
| DEFERRED A                                                  | PPLICATIONS - (VARIANCE)            |                        |      |
| File                                                        | Name of Applicant                   | Location of Land       | Ward |
| A-318/16                                                    | LINDA PINIZZOTTO                    | 297 LAKESHORE RD E     | 1    |
| A-340/16                                                    | MISSISSAUGĄ MUSLIM COMMUNITY CENTRE | 2505 DIXIE RD          | 1    |