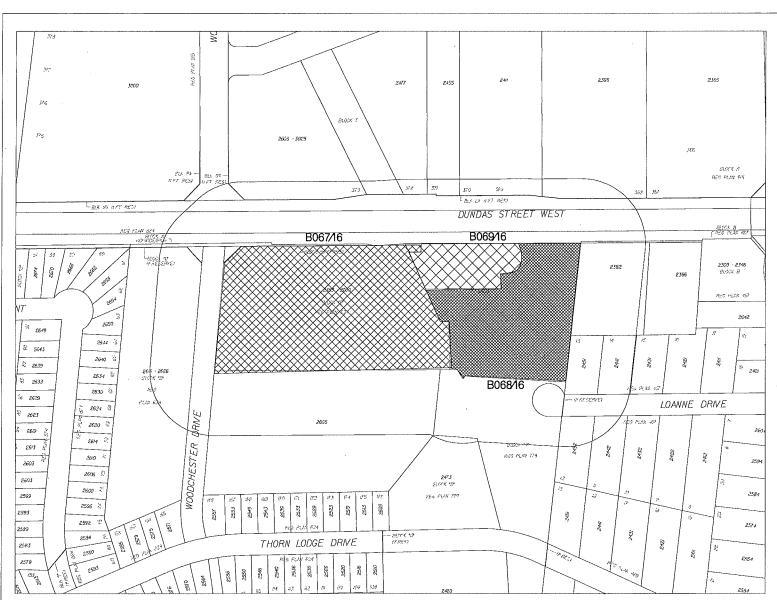

## COMMITTEE OF ADJUSTMENT NOTICE OF APPLICATION

File: "B" 69/16

Ward 2

The Committee has set Thursday October 6, 2016 at 1:30 pm in the Mississauga Civic Centre, COUNCIL CHAMBERS, 2nd Floor, 300 City Centre Drive, Mississauga, Ontario for the public hearing on the following matter:

ERINWOOD SHOPPING CENTRE INC is the owner of 2400 DUNDAS STREET WEST being Part of Lots 33 and 34 Concession 1, SDS, zoned C3-21, Commercial. The applicant requests the consent of the Committee to permit a long term lease in excess of 21 years for a portion of the subject lands. The effect of the application is to permit a long term lease for commercial purposes for Wendy's Restaurants of Canada Inc.

Subject Property: 2400-2458 DUNDAS ST. W.

File Number: B067/16- B68/16- B069/16

Z Area: 18

Agent: C. JANDU