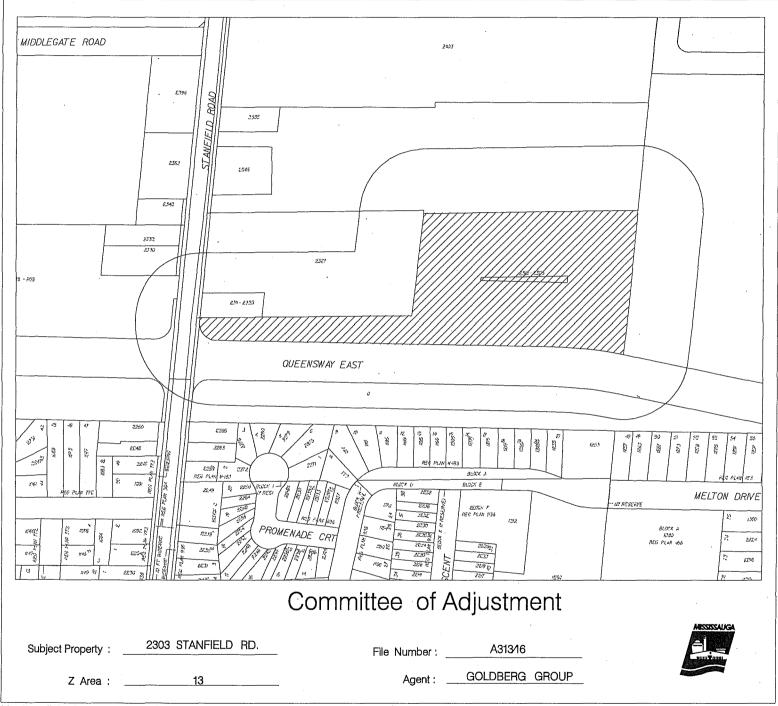

#### **DEFERRED APPLICATIONS - (VARIANCE)**

| File     | Name of Applicant       | Location of Land   | Ward |
|----------|-------------------------|--------------------|------|
| A-292/16 | SEAN BOUTILIER          | 3623 HAWKESTONE RD | 6    |
| A-306/16 | BOHDAN & EVA PRIADKA    | 1493 MYRON DR      | 1    |
| A-313/16 | 2332574 ONTARIO LIMITED | 2303 STANFIELD RD  | 1    |