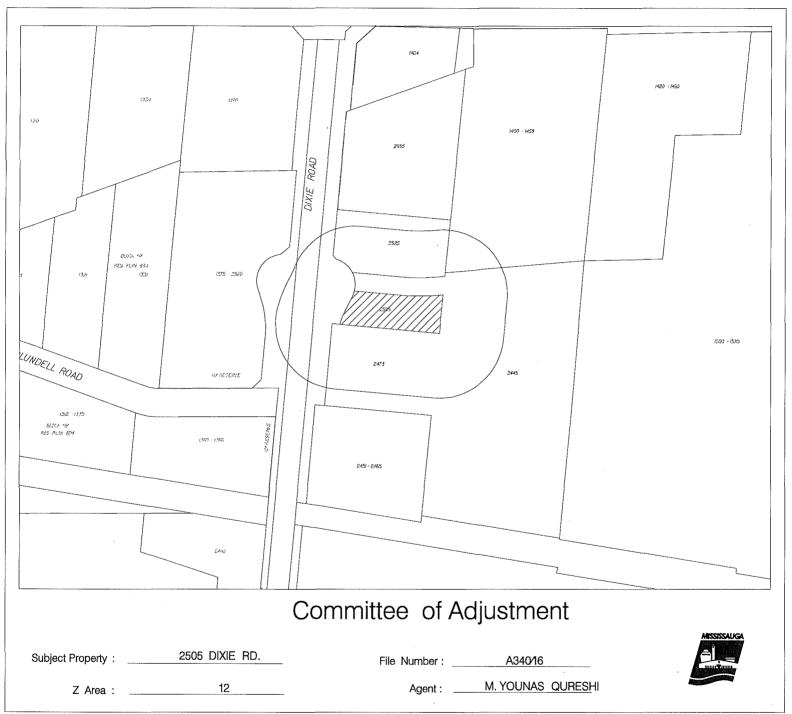

j:\prj\nml\dgn\31559.rdl 2016/07/15 7:47:50 AM

File: "A" 340/16 Ward 1

The Committee has set **Thursday, August 18, 2016** at **1:30 pm** in the **Mississauga Civic Centre**, **COUNCIL CHAMBERS**, 2nd Floor, 300 City Centre Drive, Mississauga, Ontario for the public hearing on the following matter:

MISSISSAUGA MUSLIM COMMUNITY CENTRE is the owner of 2505 DIXIE ROAD being Part of Lot 5, Concession 1, S.D.S., zoned C3-1, Commercial. The applicant requests the Committee to authorize a minor variance to continue to permit a place of religious assembly, private community centre, library and cultural (commercial) school on the subject property providing 42 parking spaces on site and the balance of the parking spaces off site at 2445 Dixie Road, as previously approved pursurant to Committee of Adjustment Decision File 'A' 264/11; whereas By-law 0225-2007, as amended, requires all parking spaces to be provided wholly on site in this instance.