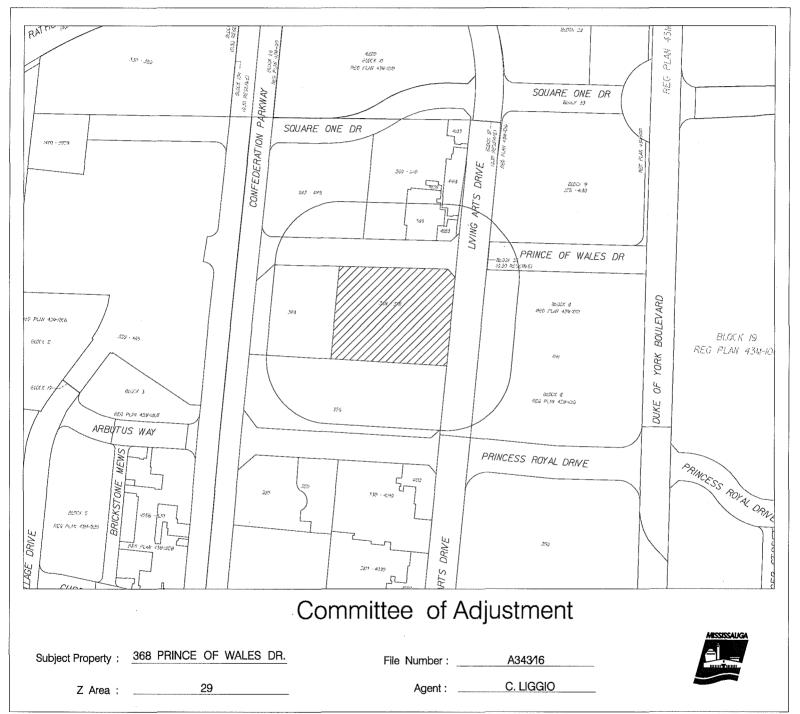

DANIELS CCW CORPORATION is the owner of 368 PRINCE OF WALES DRIVE being Part of Lot 18, Concession 2, N.D.S., zoned CC2(1), City Centre. The applicant requests the Committee to authorize a minor variance to permit the construction of a temporary sales trailer/pavilion on the subject property for the sales and marketing of residential units located off-site a CC2(1) zone; whereas By-law 0225-2007, as amended, permits temporary buildings or structures incidental to the on-going construction on the same site in this instance.