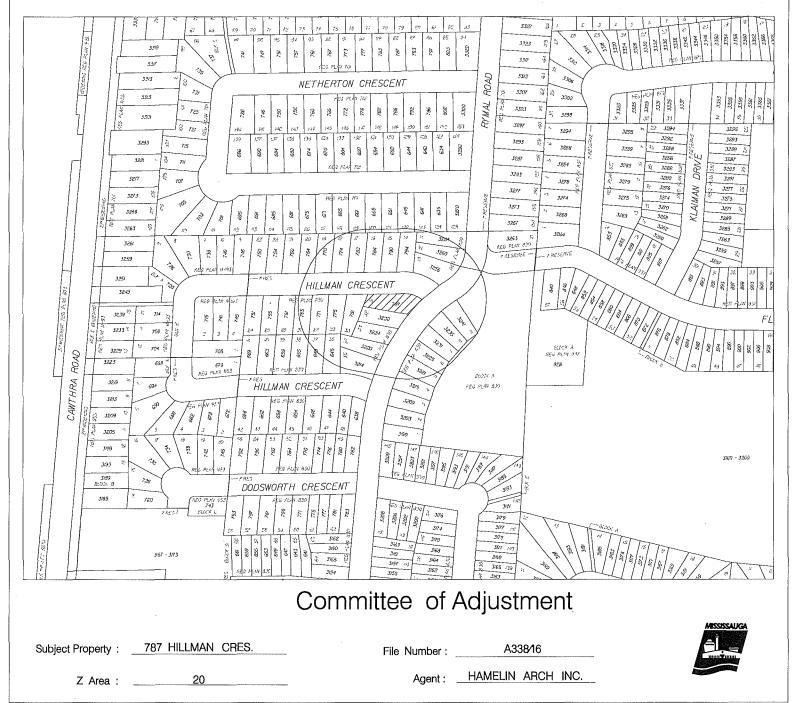

j:\prj\nml\dgn\31557.rdl 2016/07/14 3:18:14 PM

File: "A" 338/16 Ward 3

The Committee has set **Thursday, August 18, 2016** at **1:30 pm** in the **Mississauga Civic Centre**, **COUNCIL CHAMBERS**, 2nd Floor, 300 City Centre Drive, Mississauga, Ontario for the public hearing on the following matter:

FABIO MIO is the owner of 787 HILLMAN CRESCENT being Lot 31, Plan 830, zoned R3, Residential. The applicant requests the Committee to authorize a minor variance to permit the construction of covered porches to the existing dwelling proposing:

- 1. an exterior side yard of 3.84m (12.59ft) to the covered porch; whereas By-law 0225-2007, as amended, requires a minimum exterior side yard of 6.00m (19.68ft.) and permits a porch to project a maximum of 1.60m (5.24ft.) into the required exterior side yard in this instance;
- 2. a front yard of 2.85m (9.35ft.) to the covered porch; whereas By-law 0225-2007, as amended, requires a minimum front yard of 6.00m (19.68ft.) and permits a porch to project a maximum of 1.60m (5.24ft.) into the required front yard in this instance;
- 3. a side yard of 0.61m (2.00ft.) to the covered porch; whereas By-law 0225-2007, as amended, requires a minimum side yard of 1.20m (3.93ft.) in this instance; and,
- 4. a lot coverage of 38.23% of the lot area; whereas By-law 0225-2007, as amended, permits a maximum lot coverage of 35.00% of the lot area in this instance.