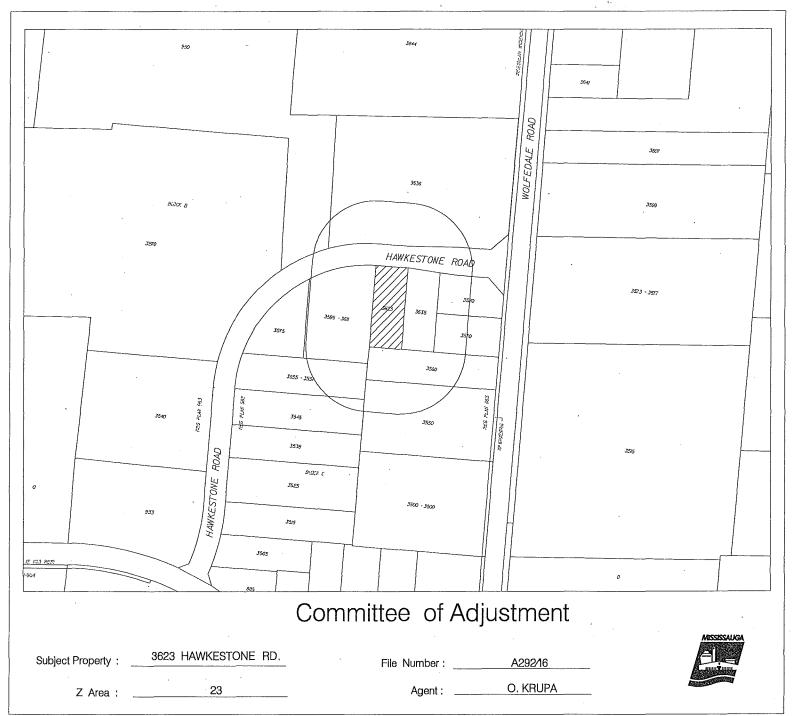

## COMMITTEE OF ADJUSTMENT NOTICE OF PUBLIC HEARING

File: "A" 292/16 Ward 6

The Committee has set **Thursday August 18, 2016** at **1:30 pm** in the **Mississauga Civic Centre**, **COUNCIL CHAMBERS**, 2nd Floor, 300 City Centre Drive, Mississauga, Ontario for the public hearing on the following matter:

SEAN BOUTILIER is the owner of 3623 HAWKESTONE ROAD being Part of Block C, Registered Plan 963, zoned E2-19, Employment. The applicant requests the Committee to authorize a minor variance to permit the establishment of a recreational dance studio on the subject property proposing:

- 1. a total of 24 parking spaces to be provided on site; whereas Bylaw 0225-2007, as amended, requires a total of 45 parking spaces to be provided on site in this instance; and,
- 2. a driveway aisle width of 4.58m (15.03ft.); whereas Bylaw 0225-2007, as amended, requires a minimum aisle width of 7.00m (22.96ft.) in this instance.