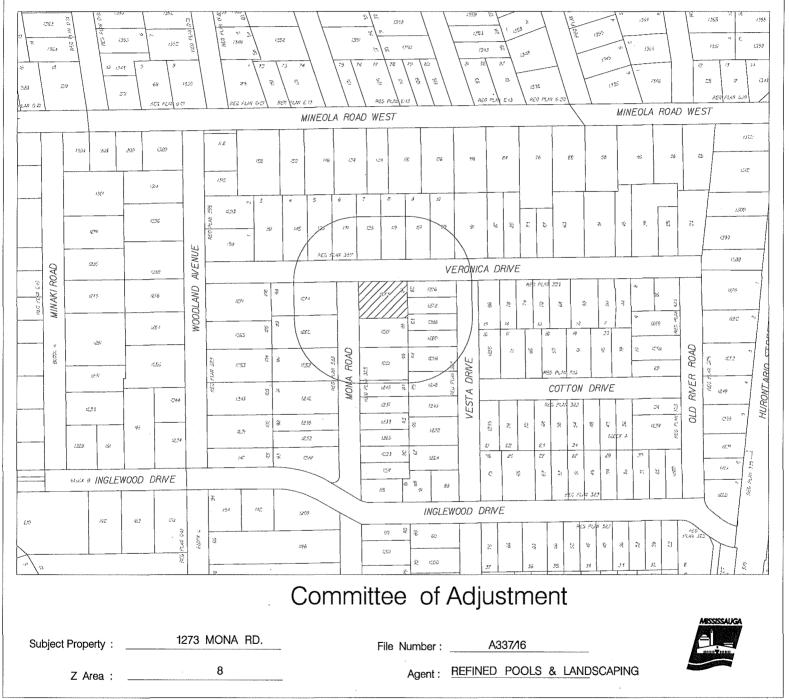

File: "A" 337/16 Ward 1

The Committee has set **Thursday, August 18, 2016** at **1:30 pm** in the **Mississauga Civic Centre**, **COUNCIL CHAMBERS**, 2nd Floor, 300 City Centre Drive, Mississauga, Ontario for the public hearing on the following matter:

DR. CAMERON GELDER & TRACY GELDER are the owners of 1273 MONA ROAD being Lot 87 and Part of Lot 86, Plan 323, zoned R3-3, Residential. The applicants request the Committee to authorize a minor variance to permit the construction of an accessory structure (cabana/pergola) proposing:

- 1. an accessory structure (cabana) having a floor area of 45.89m<sup>2</sup> (493.97sq.ft.); whereas By-law 0225-2007, as amended, permits an accessory structure with a maximum floor area of 10.00m<sup>2</sup> (107.64sq.ft.) in this instance;
- 2. a pergola occupying an area of 14.12m<sup>2</sup> (151.99sq.ft.); whereas By-law 0225-2007, as amended, permits a pergola occupying a maximum area of 10.00m<sup>2</sup> (107.64sq.ft.) in this instance; and,
- 3. an accessory structure with a height of 3.96m (12.99ft.); whereas By-law 0225-2007, as amended, permits a maximum height of 3.00m for an accessory structure in this instance.