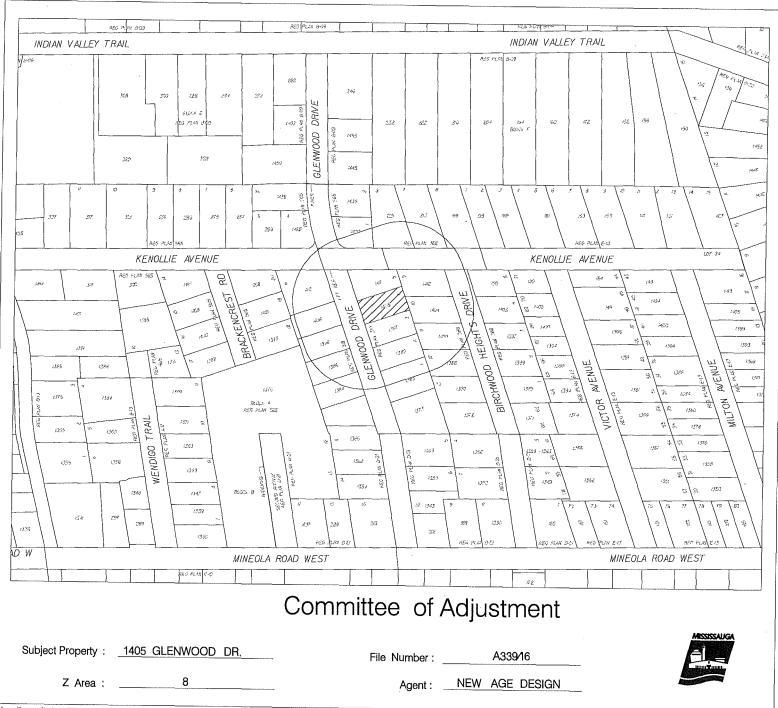

j:\prj\nml\dgn\31558.rdl 2016/07/14 3:31:40 PM

File: "A" 339/16 Ward 1

The Committee has set **Thursday, August 18, 2016** at **1:30 pm** in the **Mississauga Civic Centre**, **COUNCIL CHAMBERS**, 2nd Floor, 300 City Centre Drive, Mississauga, Ontario for the public hearing on the following matter:

SALVATORE TADDEO & LITIFA NOOR are the owners of 1405 GLENWOOD DRIVE being Lot 4, Plan 319, zoned R2-4, Residential. The applicants request the Committee to authorize a minor variance to permit the construction of a new two storey dwelling proposing:

- 1. a height to the underside of eaves of 8.00m (26.24ft.); whereas By-law 0225-2007, as amended, permits a maximum height to the underside of eaves of 6.40m (20.99ft.) in this instance;
- 2. a height to the highest ridge of 10.79; whereas By-law 0225-2007, as amended, permits a maximum height to the highest ridge of 9.50m (31.16ft.) in this instance;
- 3. a height to the top of a flat roof of 8.92m; whereas By-law 0225-2007, as amended, permits a maximum height of 7.50m (24.60ft.) to the top of a flat roof in this instance; and,
- 4. a height of 5.19m (17.02ft.) for an accessory structure (wood-burning fireplace); whereas By-law 0225-2007, as amended, permits a maximum height of 3.00m (9.84ft.) for an accessory structure in this instance.