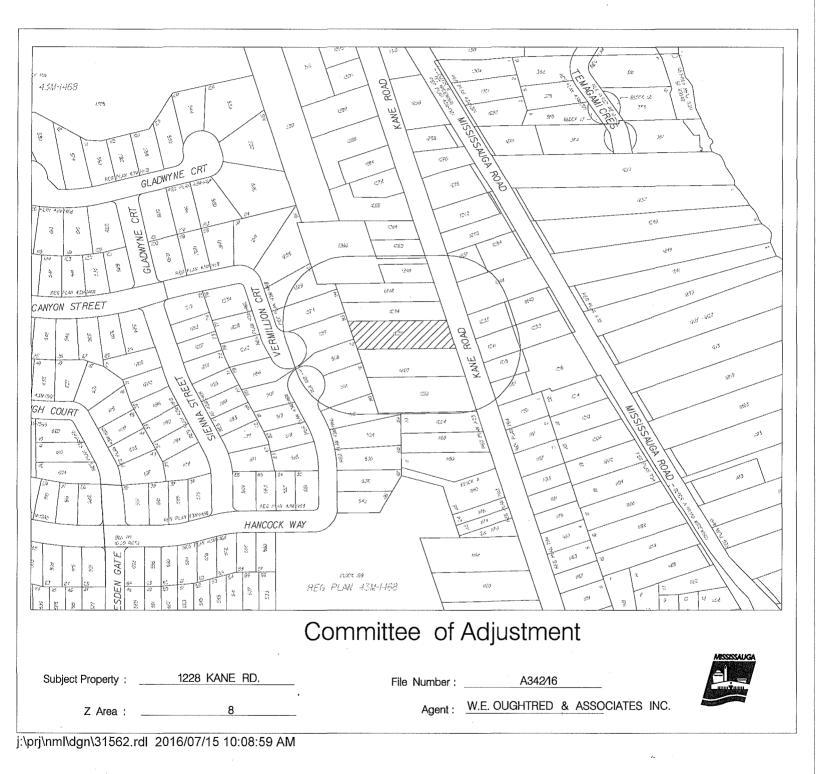

TEFY & TRACY KALAPARAMBATH is the owner of 1228 KANE ROAD being Part of Lot 9, Range 1, C.I.R., zoned R1-3, Residential. The applicants request the Committee to authorize a minor variance to permit an southerly walkway attachment width of 1.83m (6.00ft.) and a northerly walkway attachment width of 6.60m (21.65ft.); whereas By-law 0225-2007, as amended, permits one walkway attached to a driveway with a maximum attachment width of 1.50m (4.92ft.) in this instance.