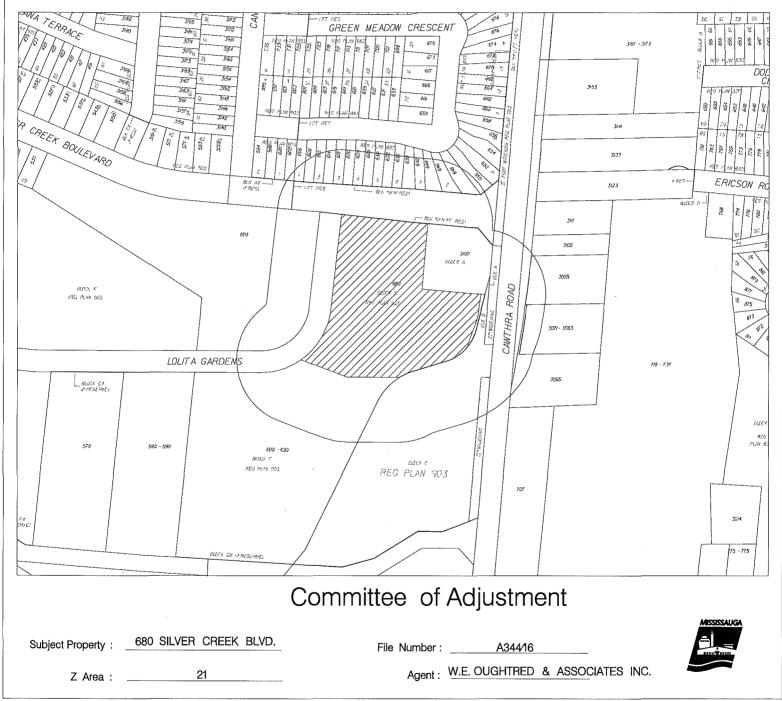

CANBA INVESTMENTS LIMITED is the owner of 680 SILVER CREEK BOULEVARD being Part of Lot 11, Concession 1, N.D.S., and Block B, Plan 903, zoned C2, Commercial. The applicant requests the Committee to authorize a minor variance to permit an outdoor patio accessory to the restaurant located in Unit 18 of the subject plaza, being located within 60.00m (196.85ft.) of a Residential zone; whereas By-law 0225-2007, as amended, does not permit an outdoor patio use and requires a minimum separation distance of 60.00m (196.85ft.) from a restaurant and patio to the lot line of a Residential zone in this instance.