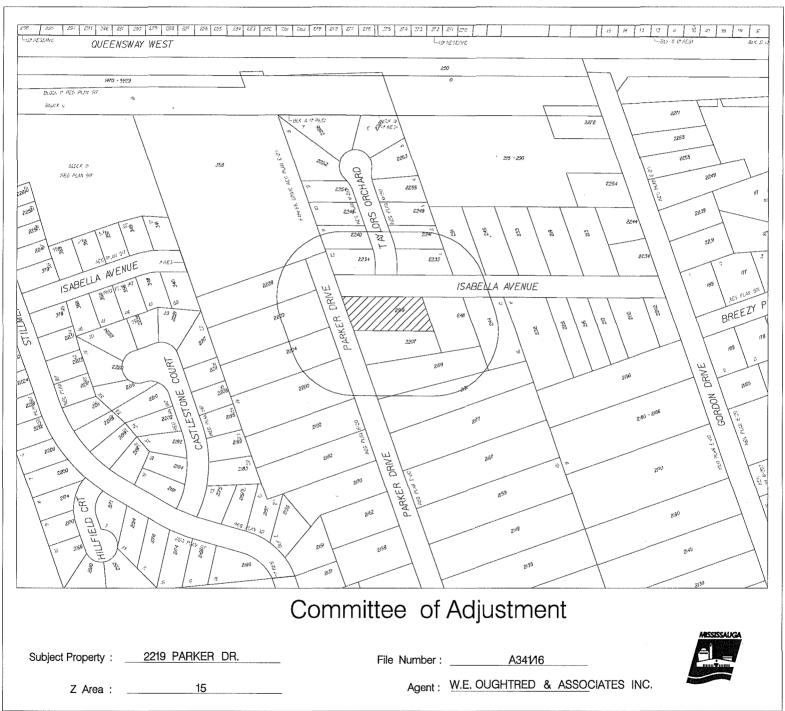

DANG MINH NGUYEN is the owner of 2219 PARKER DRIVE being Part of Lot 17, Plan E-20, zoned R1-6, Residential. The applicant requests the Committee to authorize a minor variance to permit:

- 1. the existing hammerhead driveway to remain having a size of 4.34m x 3.82m (14.23ft. x 12.53ft.); whereas By-law 0225-2007, as amended, permits a maximum size of 2.60m x 3.00m (8.53ft. x 9.84ft.) for a hammerhead driveway in this instance;
- 2. a walkway attachment to a driveway of 5.20m (17.06ft.); whereas By-law 0225-2007, as amended, permits a maximum walkway attachment of 1.50m (4.92ft.) in this instance;
- 3. an accessory structure (play structure) to remain having an area of approximately 18.17m<sup>2</sup> (195.58sq.ft.); whereas By-law 0225-2007, as amended, permits a maximum floor area of 10.00m<sup>2</sup> (107.64sq.ft.) for an accessory structure in this instance;
- 4. an accessory structure (play structure) to remain having a height of 4.57m (14.99ft.); whereas By-law 0225-2007, as amended, permits a maximum height for an accessory structure of 3.00m (9.84ft.) in this instance; and,
- 5. an accessory structure (play structure) to remain having a side yard of 0.50m (1.64ft.); whereas By-law 0225-2007, as amended, requires a minimum side yard of 1.20m (3.93ft.) in this instance.

j:\prj\nml\dgn\31561.rdl 2016/07/15 8:11:39 AM

File: "A" 342/16 Ward 2

The Committee has set **Thursday, August 18, 2016** at **1:30 pm** in the **Mississauga Civic Centre**, **COUNCIL CHAMBERS**, 2nd Floor, 300 City Centre Drive, Mississauga, Ontario for the public hearing on the following matter: