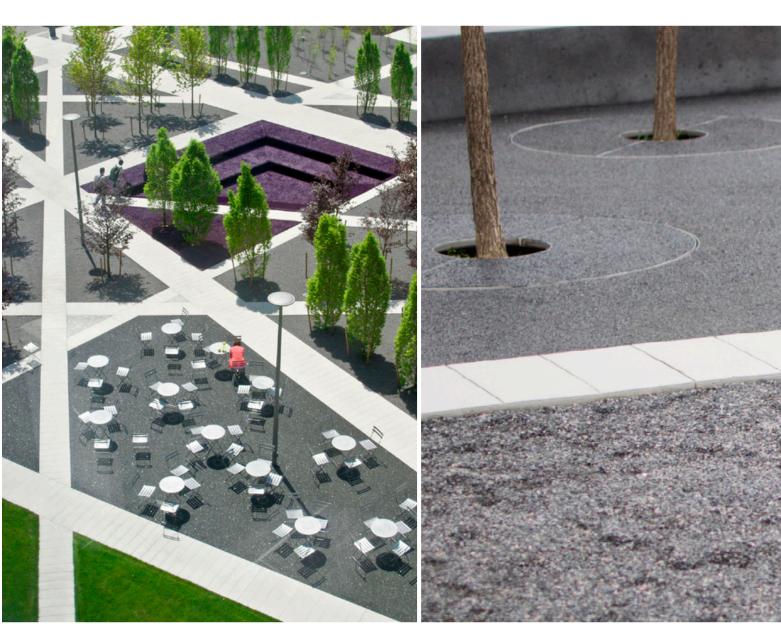

### **SCHOLAR'S GREEN PHASE 1**

Lose furniture and sunken classroom

Filterpave, Tree grate, and granite mulch

Bike ring

### **SCHOLAR'S GREEN PHASE 1**

**AERIAL VIEW OF PARK** 

**VIEW TOWARDS CITY HALL FROM RATHBURN ROAD** 

**VIEW OF PLAYING FIELD FROM WEST** 

VIEW OF PATIO AND PLAY STRUCTURE FROM NORTH

**VIEW OF PLAY STRUCTURE FROM SOUTH** 