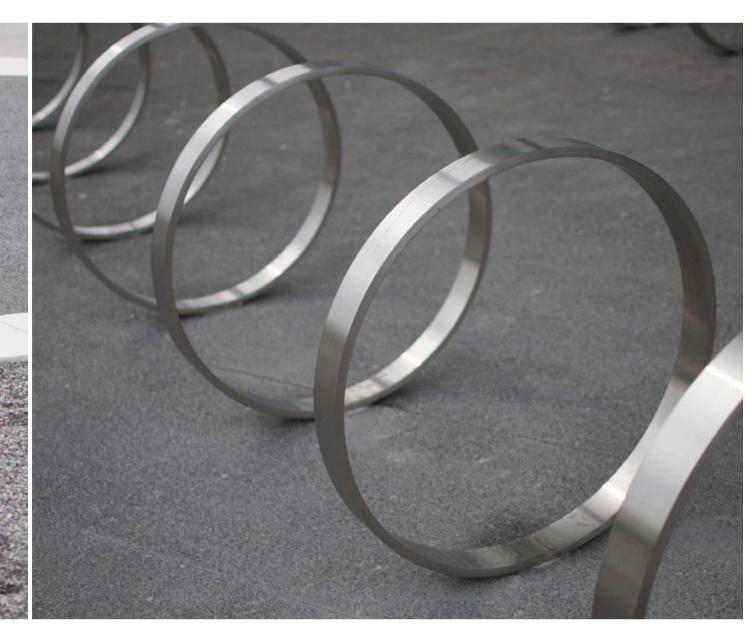

### **SCHOLAR'S GREEN PHASE 1**

Lose furniture and sunken classroom

Filterpave, Tree grate, and granite mulch

Bike ring