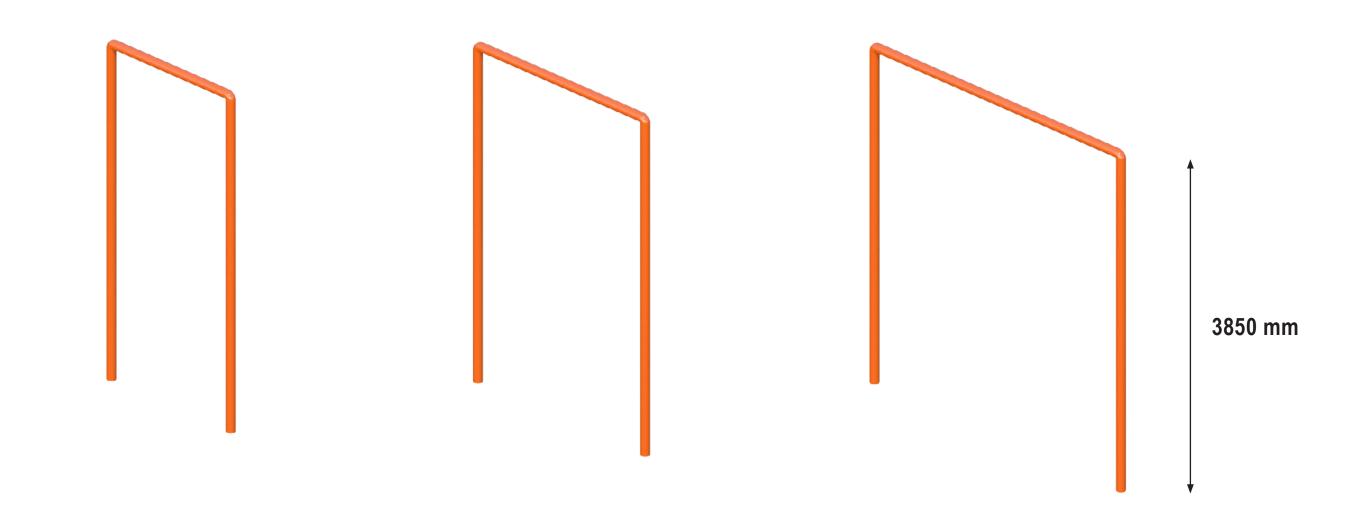

Mississauga

#### **ADJOURNMENT**

### **SCHOLARS' GREEN PARK PHASE 2**

URBAN DESIGN REVIEW PANEL NOVEMBER 15, 2016

gh3



# CONTEXT **PLAN**









# **USABLE FOREST FLOOR**





# A PATTERNED FLOOR TO MAKE PLACE



#### MATERIALS

# TREE SPECIES



# PERMEABLE PAVING







FILTERPAVE (RECYCLED GLASS BOTTLE PAVING)

# **TPV RUBBER PAVING**





# **SCHOLAR'S GREEN PHASE 1**



#### AERIAL VIEW FROM WEST

### **SCHOLAR'S GREEN PHASE 1**





Lose furniture and sunken classroom

Filterpave, Tree grate, and granite mulch

Bike ring

### **SCHOLAR'S GREEN PHASE 1**







**AERIAL VIEW OF PARK** 



**VIEW TOWARDS CITY HALL FROM RATHBURN ROAD** 



**VIEW OF PLAYING FIELD FROM WEST** 



VIEW OF PATIO AND PLAY STRUCTURE FROM NORTH



**VIEW OF PLAY STRUCTURE FROM SOUTH** 

U PLAY FRAME



SIZES

U PLAY FRAME



ATTACHMENT POINTS

U PLAY FRAME



### U PLAY FRAME







PING PONG TABLES