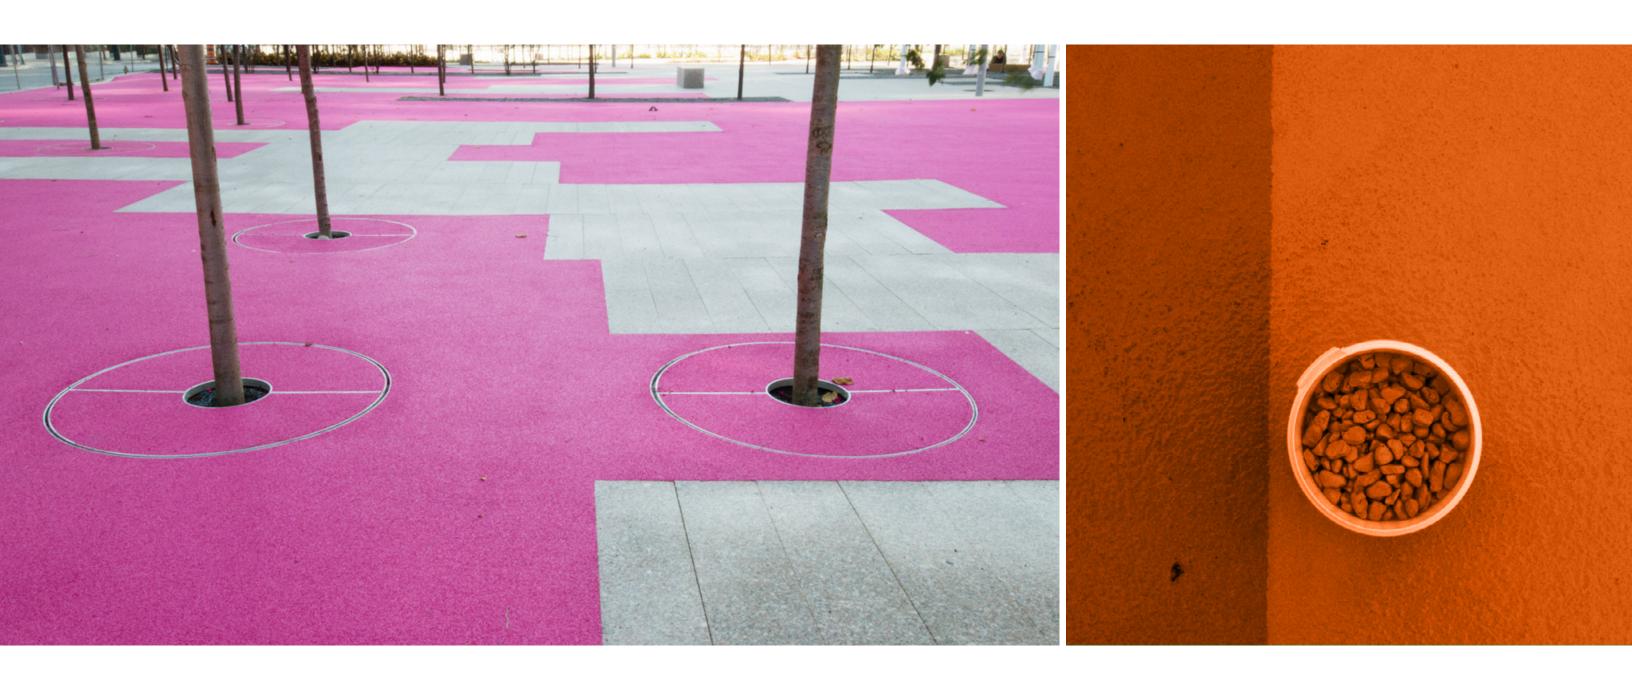

# PERMEABLE PAVING

FILTERPAVE (RECYCLED GLASS BOTTLE PAVING)

# **TPV RUBBER PAVING**