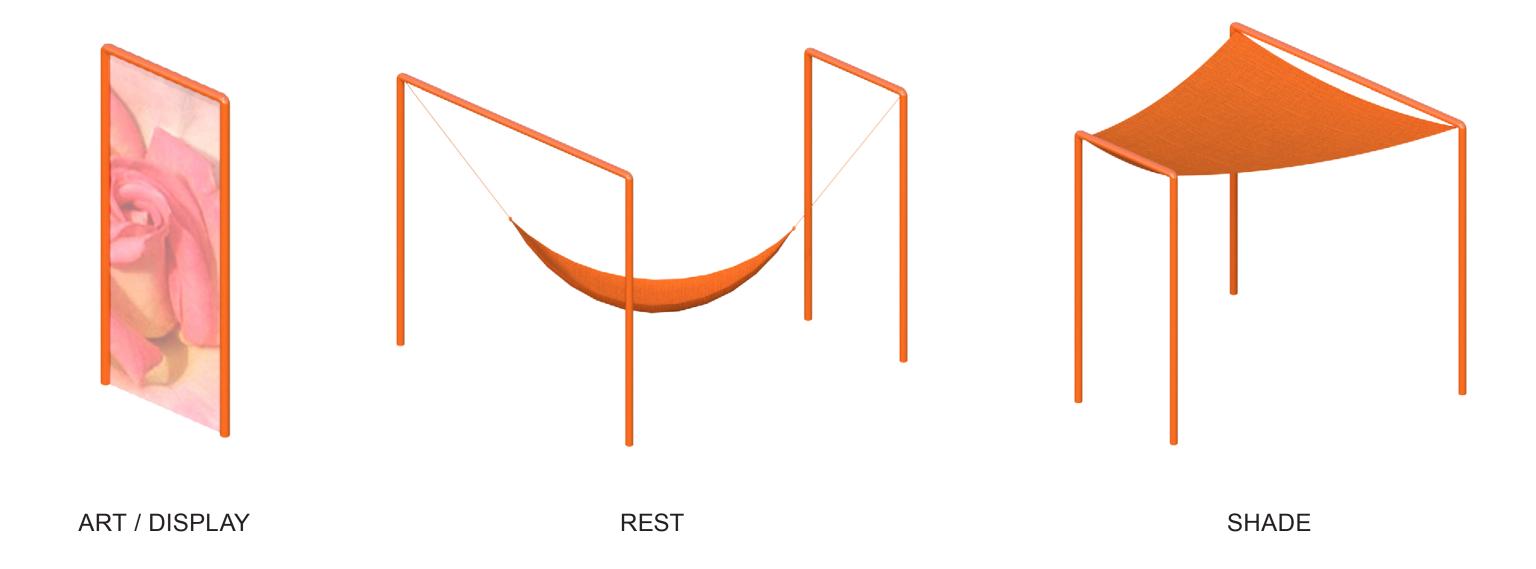

DESIGN REVIEW PANEL NOVEMBER 15, 2016

gh3



# CONTEXT **PLAN**









# **USABLE FOREST FLOOR**





# A PATTERNED FLOOR TO MAKE PLACE



#### MATERIALS

# TREE SPECIES



# PERMEABLE PAVING







FILTERPAVE (RECYCLED GLASS BOTTLE PAVING)

# **TPV RUBBER PAVING**





# **SCHOLAR'S GREEN PHASE 1**



#### AERIAL VIEW FROM WEST

### **SCHOLAR'S GREEN PHASE 1**





Lose furniture and sunken classroom

Filterpave, Tree grate, and granite mulch

Bike ring

### **SCHOLAR'S GREEN PHASE 1**







**AERIAL VIEW OF PARK** 



**VIEW TOWARDS CITY HALL FROM RATHBURN ROAD** 



**VIEW OF PLAYING FIELD FROM WEST** 



VIEW OF PATIO AND PLAY STRUCTURE FROM NORTH



**VIEW OF PLAY STRUCTURE FROM SOUTH** 

U PLAY FRAME



SIZES

U PLAY FRAME



ATTACHMENT POINTS

U PLAY FRAME



### U PLAY FRAME







PING PONG TABLES