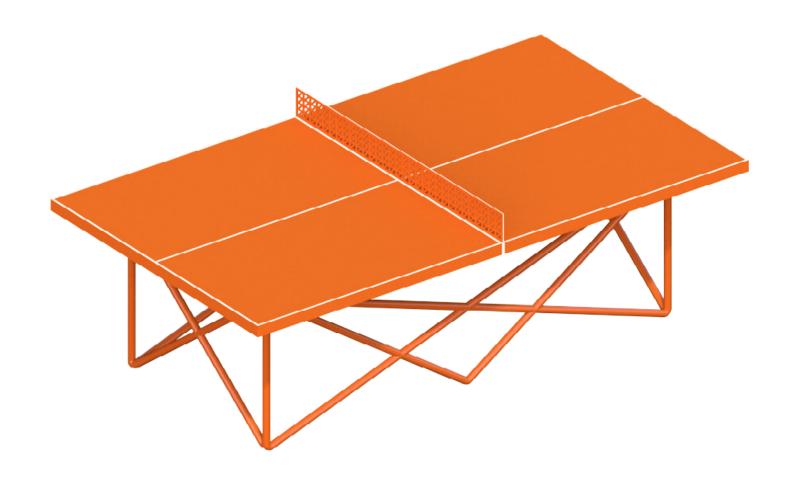

EMBER 15, 2016

gh3



# CONTEXT **PLAN**









# **USABLE FOREST FLOOR**





# A PATTERNED FLOOR TO MAKE PLACE



#### MATERIALS

# TREE SPECIES



# PERMEABLE PAVING







FILTERPAVE (RECYCLED GLASS BOTTLE PAVING)

# **TPV RUBBER PAVING**





# **SCHOLAR'S GREEN PHASE 1**



#### AERIAL VIEW FROM WEST

### **SCHOLAR'S GREEN PHASE 1**





Lose furniture and sunken classroom

Filterpave, Tree grate, and granite mulch

Bike ring

### **SCHOLAR'S GREEN PHASE 1**







**AERIAL VIEW OF PARK** 



**VIEW TOWARDS CITY HALL FROM RATHBURN ROAD** 



**VIEW OF PLAYING FIELD FROM WEST** 



VIEW OF PATIO AND PLAY STRUCTURE FROM NORTH



**VIEW OF PLAY STRUCTURE FROM SOUTH** 

U PLAY FRAME



SIZES

U PLAY FRAME



ATTACHMENT POINTS

U PLAY FRAME



### U PLAY FRAME







PING PONG TABLES