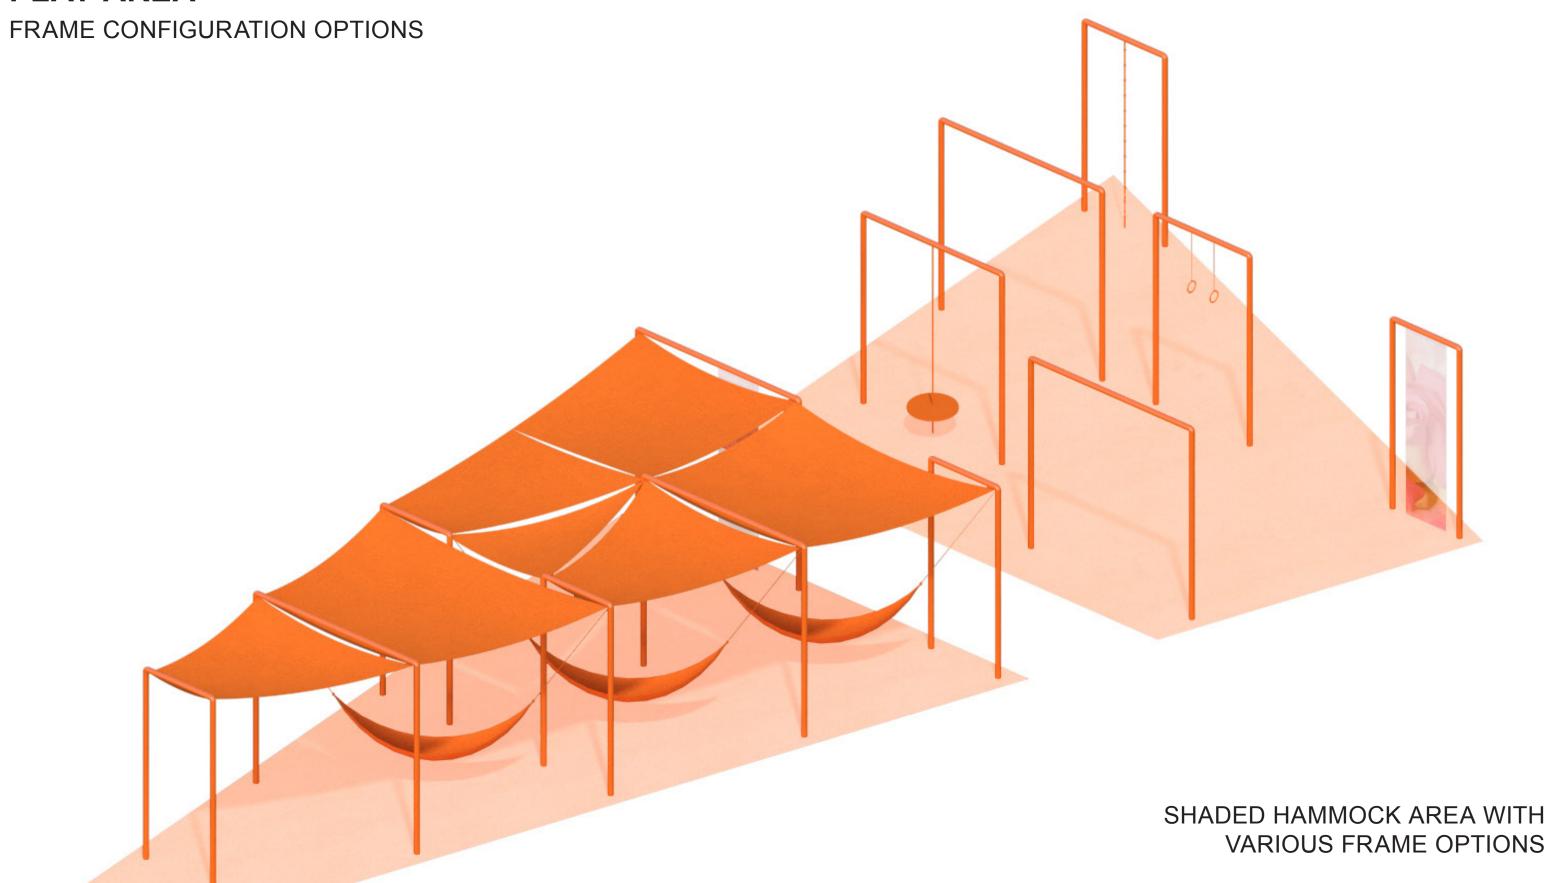

ESIGN REVIEW PANEL NOVEMBER 15, 2016

gh3



# CONTEXT **PLAN**









# **USABLE FOREST FLOOR**





# A PATTERNED FLOOR TO MAKE PLACE



#### MATERIALS

# TREE SPECIES



# PERMEABLE PAVING







FILTERPAVE (RECYCLED GLASS BOTTLE PAVING)

# **TPV RUBBER PAVING**





# **SCHOLAR'S GREEN PHASE 1**



#### AERIAL VIEW FROM WEST

### **SCHOLAR'S GREEN PHASE 1**





Lose furniture and sunken classroom

Filterpave, Tree grate, and granite mulch

Bike ring

### **SCHOLAR'S GREEN PHASE 1**







**AERIAL VIEW OF PARK** 



**VIEW TOWARDS CITY HALL FROM RATHBURN ROAD** 



**VIEW OF PLAYING FIELD FROM WEST** 



VIEW OF PATIO AND PLAY STRUCTURE FROM NORTH



**VIEW OF PLAY STRUCTURE FROM SOUTH** 

U PLAY FRAME



SIZES

U PLAY FRAME



ATTACHMENT POINTS

U PLAY FRAME



### U PLAY FRAME







PING PONG TABLES