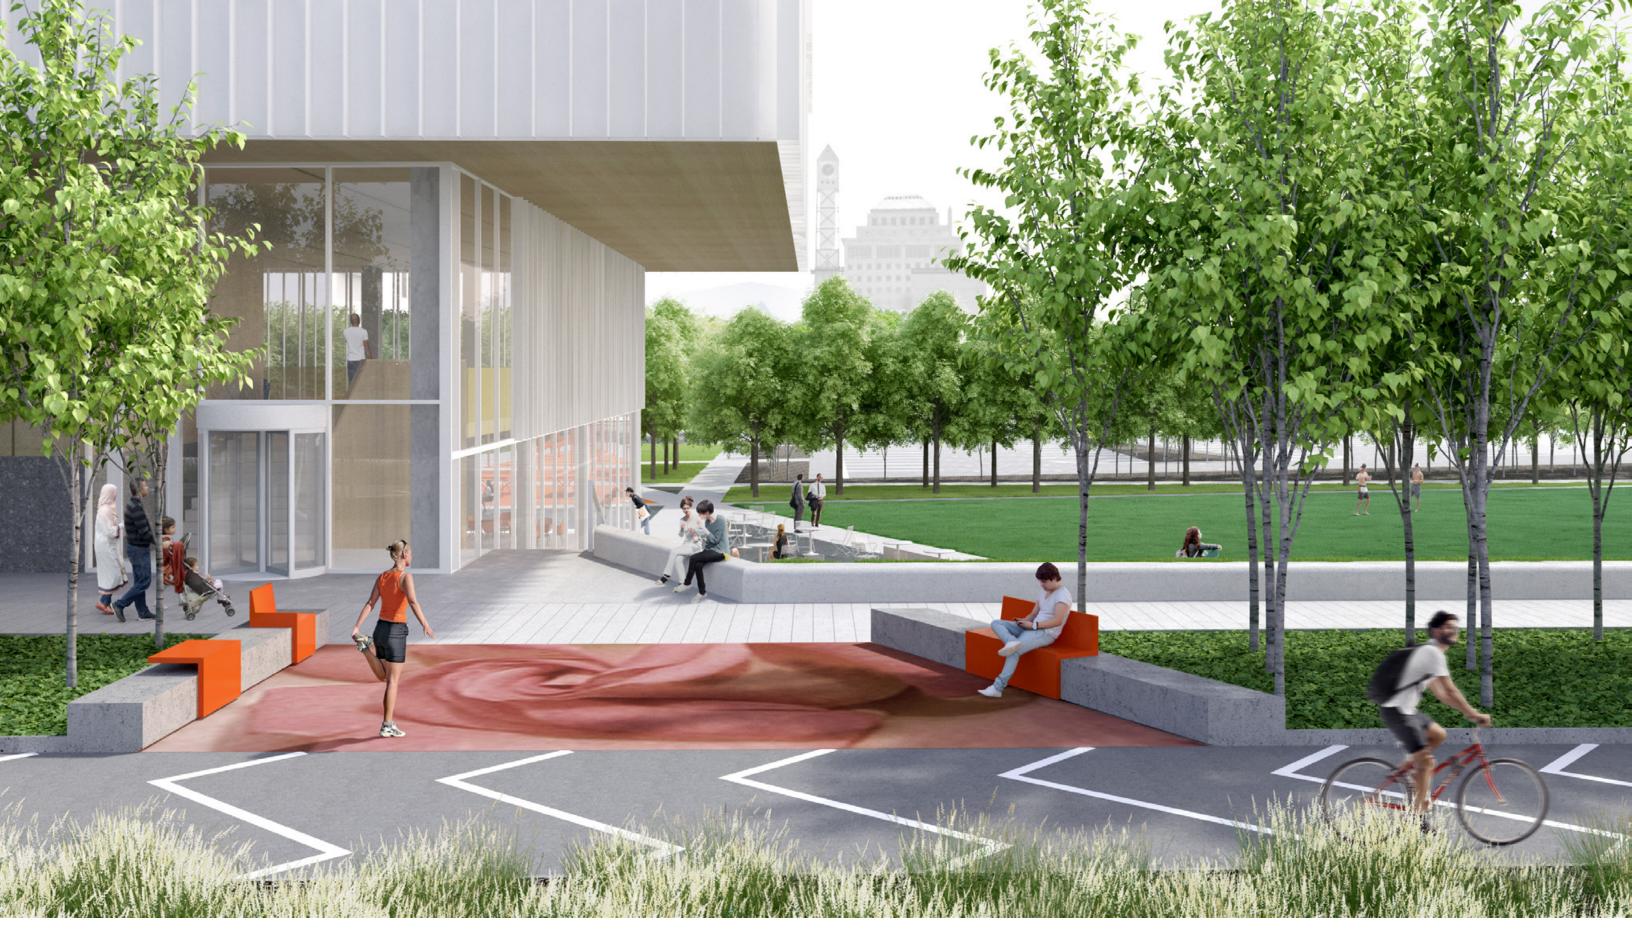

# **SCHOLAR'S GREEN PHASE 1**

### **SCHOLAR'S GREEN PHASE 1**

Lose furniture and sunken classroom

Filterpave, Tree grate, and granite mulch

Bike ring

### **SCHOLAR'S GREEN PHASE 1**

**AERIAL VIEW OF PARK** 

**VIEW TOWARDS CITY HALL FROM RATHBURN ROAD** 

**VIEW OF PLAYING FIELD FROM WEST** 

VIEW OF PATIO AND PLAY STRUCTURE FROM NORTH

**VIEW OF PLAY STRUCTURE FROM SOUTH** 