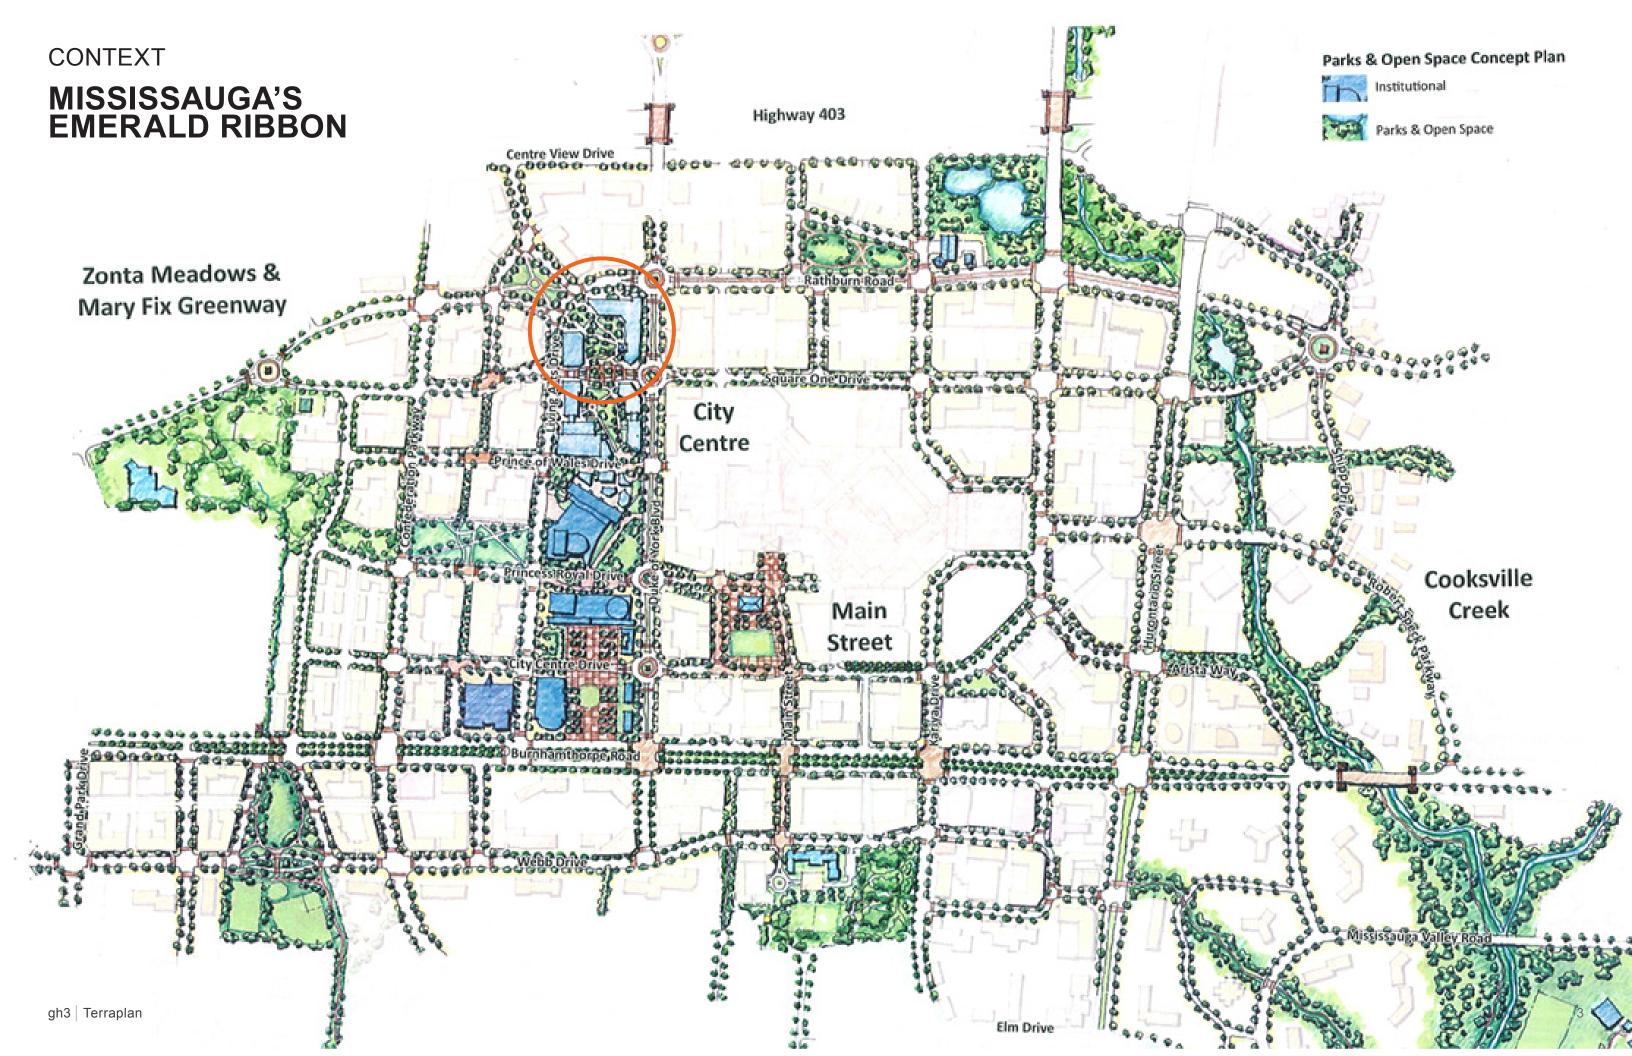

ortal/cityhall/accessibilityadvisory

#### **CALL TO ORDER**

#### **ITEMS FOR CONSIDERATION**

#### 1. <u>Mississauga Legends Row Project</u>

Fernando Moraes, Project Manager, Facilities and Property Management to present the Mississauga Legends Row Project.

#### 2. Scholar's Green Phase II

Kathi Ross, Senior Project Manager, Park Development, Paul Marsala, Terraplan Landscape Architects Ltd., and Diana Gerrard, gh3 Inc. to present the Scholar's Green Phase II project.

#### **DATE OF NEXT MEETING**

**Facility Accessibility Design Subcommittee** – Monday, December 19, 2016; 1:30 PM, Civic Centre, Committee Room D – 300 City Centre Drive, Mississauga

#### **ADJOURNMENT**

### **SCHOLARS' GREEN PARK PHASE 2**

URBAN DESIGN REVIEW PANEL NOVEMBER 15, 2016

gh3



# CONTEXT **PLAN**









# **USABLE FOREST FLOOR**





# A PATTERNED FLOOR TO MAKE PLACE



#### MATERIALS

# TREE SPECIES



# PERMEABLE PAVING







FILTERPAVE (RECYCLED GLASS BOTTLE PAVING)

# **TPV RUBBER PAVING**





# **SCHOLAR'S GREEN PHASE 1**



#### AERIAL VIEW FROM WEST

### **SCHOLAR'S GREEN PHASE 1**





Lose furniture and sunken classroom

Filterpave, Tree grate, and granite mulch

Bike ring

### **SCHOLAR'S GREEN PHASE 1**







**AERIAL VIEW OF PARK** 



**VIEW TOWARDS CITY HALL FROM RATHBURN ROAD** 



**VIEW OF PLAYING FIELD FROM WEST** 



VIEW OF PATIO AND PLAY STRUCTURE FROM NORTH



**VIEW OF PLAY STRUCTURE FROM SOUTH** 

U PLAY FRAME



SIZES

U PLAY FRAME



ATTACHMENT POINTS

U PLAY FRAME



### U PLAY FRAME







PING PONG TABLES