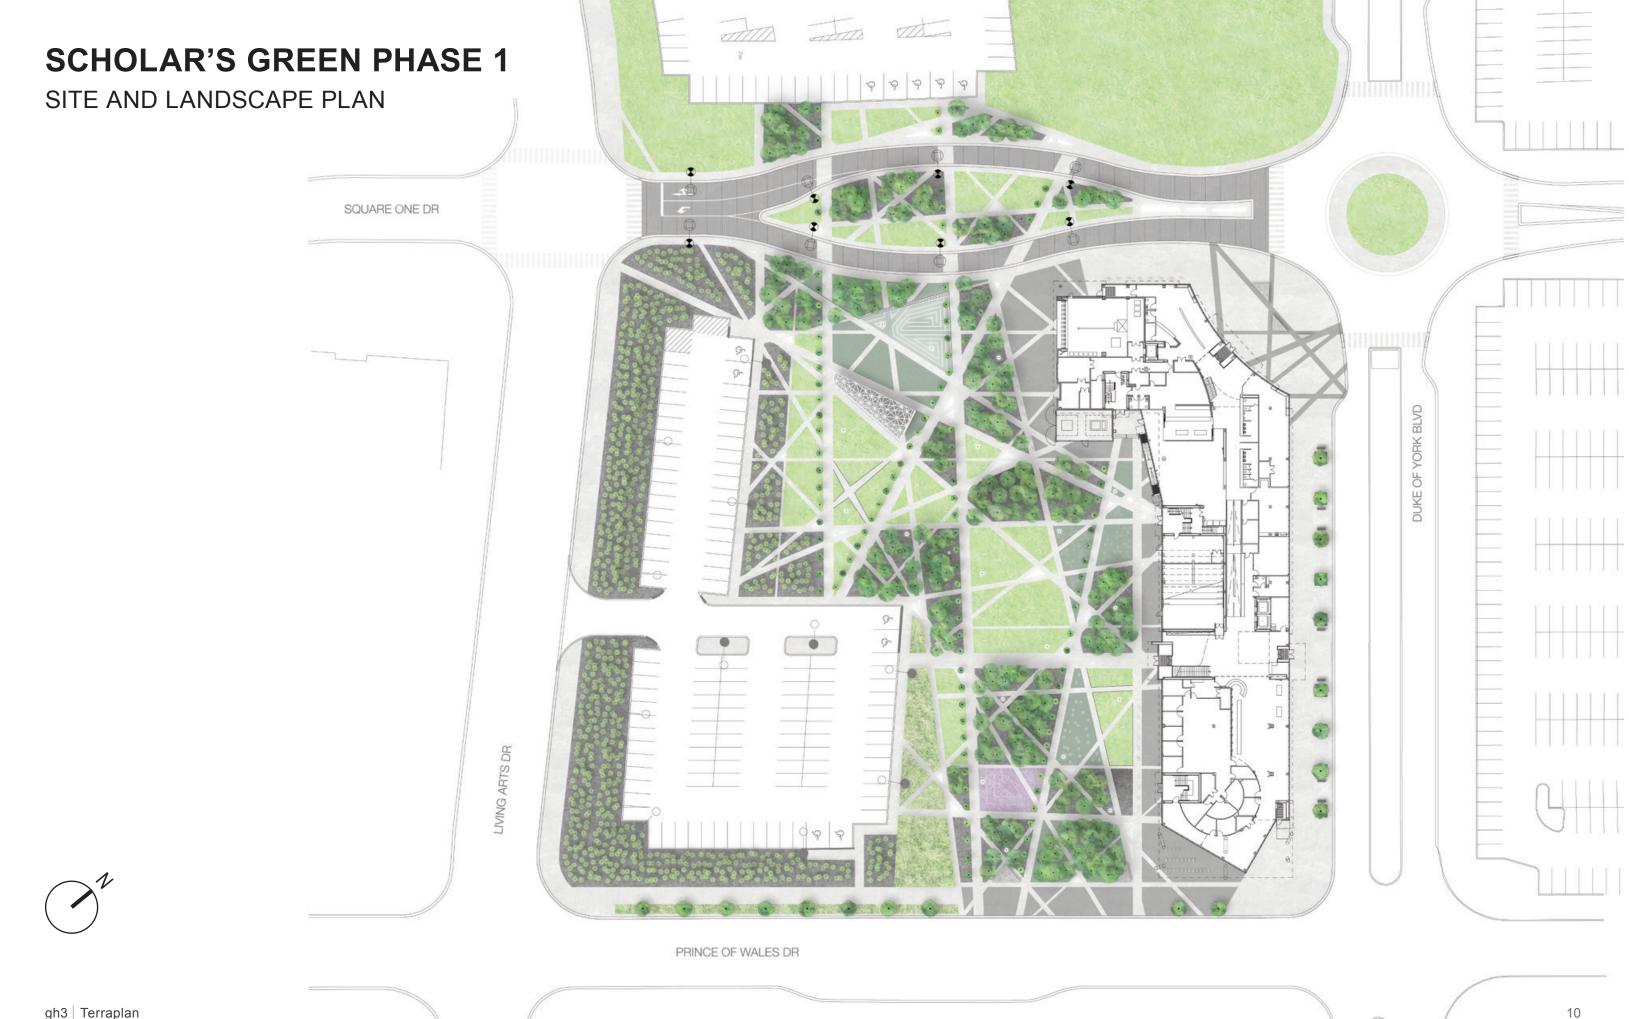

Management to present the Mississauga Legends Row Project.

#### 2. Scholar's Green Phase II

Kathi Ross, Senior Project Manager, Park Development, Paul Marsala, Terraplan Landscape Architects Ltd., and Diana Gerrard, gh3 Inc. to present the Scholar's Green Phase II project.

#### **DATE OF NEXT MEETING**

**Facility Accessibility Design Subcommittee** – Monday, December 19, 2016; 1:30 PM, Civic Centre, Committee Room D – 300 City Centre Drive, Mississauga

#### **ADJOURNMENT**

### **SCHOLARS' GREEN PARK PHASE 2**

URBAN DESIGN REVIEW PANEL NOVEMBER 15, 2016

gh3



# CONTEXT **PLAN**









# **USABLE FOREST FLOOR**





# A PATTERNED FLOOR TO MAKE PLACE



#### MATERIALS

# TREE SPECIES



# PERMEABLE PAVING







FILTERPAVE (RECYCLED GLASS BOTTLE PAVING)

# **TPV RUBBER PAVING**





# **SCHOLAR'S GREEN PHASE 1**



#### AERIAL VIEW FROM WEST

### **SCHOLAR'S GREEN PHASE 1**





Lose furniture and sunken classroom

Filterpave, Tree grate, and granite mulch

Bike ring

### **SCHOLAR'S GREEN PHASE 1**







**AERIAL VIEW OF PARK** 



**VIEW TOWARDS CITY HALL FROM RATHBURN ROAD** 



**VIEW OF PLAYING FIELD FROM WEST** 



VIEW OF PATIO AND PLAY STRUCTURE FROM NORTH



**VIEW OF PLAY STRUCTURE FROM SOUTH** 

U PLAY FRAME



SIZES

U PLAY FRAME



ATTACHMENT POINTS

U PLAY FRAME



### U PLAY FRAME







PING PONG TABLES