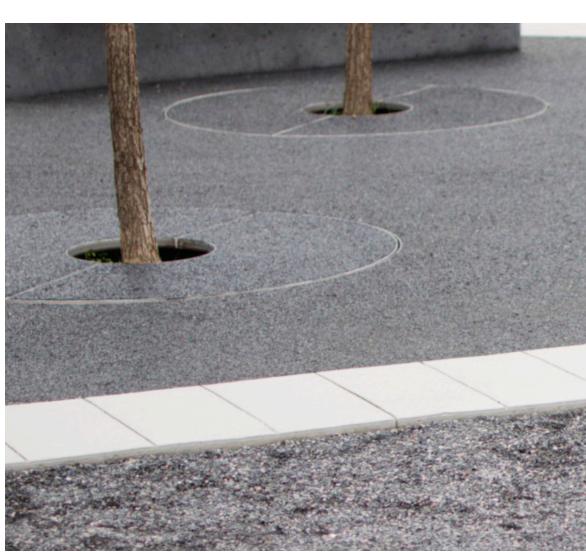

### **SCHOLAR'S GREEN PHASE 1**

Lose furniture and sunken classroom

Filterpave, Tree grate, and granite mulch

Bike ring