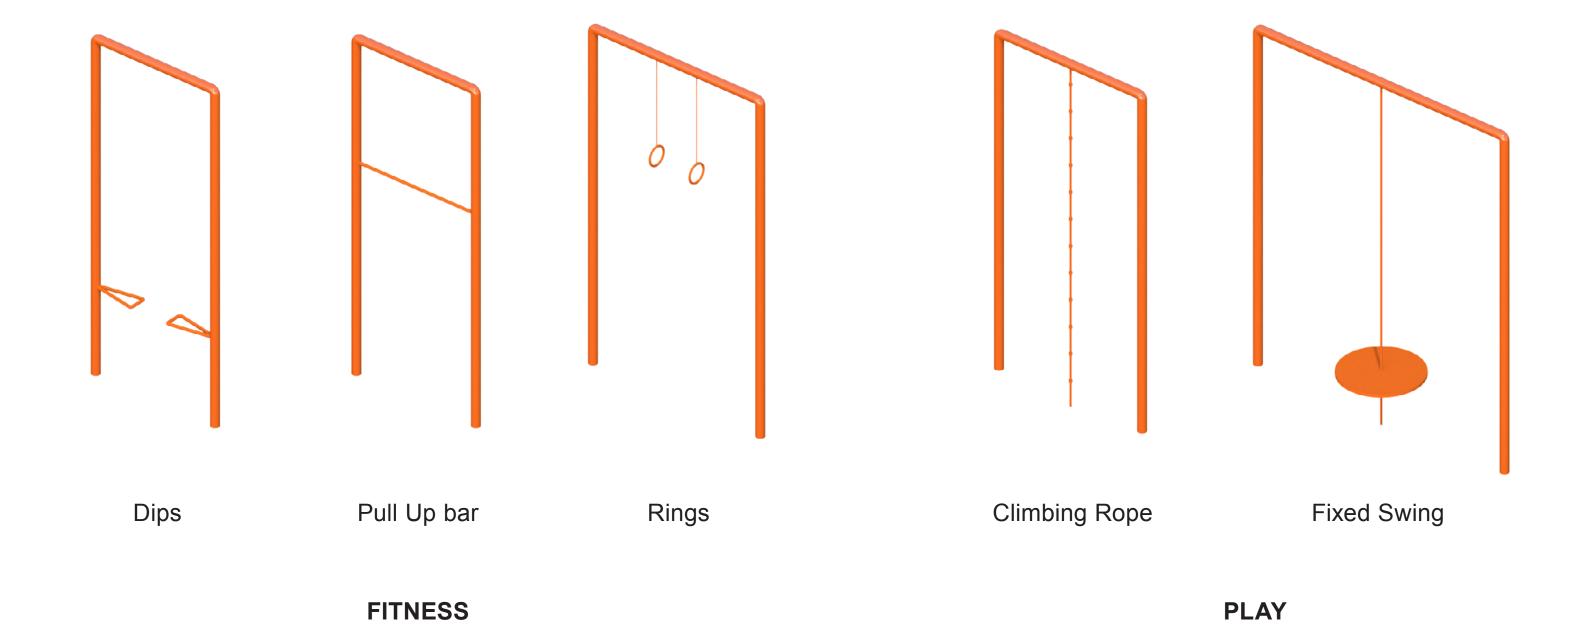

ARK PHASE 2**

URBAN DESIGN REVIEW PANEL NOVEMBER 15, 2016

gh3



# CONTEXT **PLAN**









# **USABLE FOREST FLOOR**





# A PATTERNED FLOOR TO MAKE PLACE



#### MATERIALS

# TREE SPECIES



# PERMEABLE PAVING







FILTERPAVE (RECYCLED GLASS BOTTLE PAVING)

# **TPV RUBBER PAVING**





# **SCHOLAR'S GREEN PHASE 1**



#### AERIAL VIEW FROM WEST

### **SCHOLAR'S GREEN PHASE 1**





Lose furniture and sunken classroom

Filterpave, Tree grate, and granite mulch

Bike ring

### **SCHOLAR'S GREEN PHASE 1**







**AERIAL VIEW OF PARK** 



**VIEW TOWARDS CITY HALL FROM RATHBURN ROAD** 



**VIEW OF PLAYING FIELD FROM WEST** 



VIEW OF PATIO AND PLAY STRUCTURE FROM NORTH



**VIEW OF PLAY STRUCTURE FROM SOUTH** 

U PLAY FRAME



SIZES

U PLAY FRAME



ATTACHMENT POINTS

U PLAY FRAME



### U PLAY FRAME







PING PONG TABLES