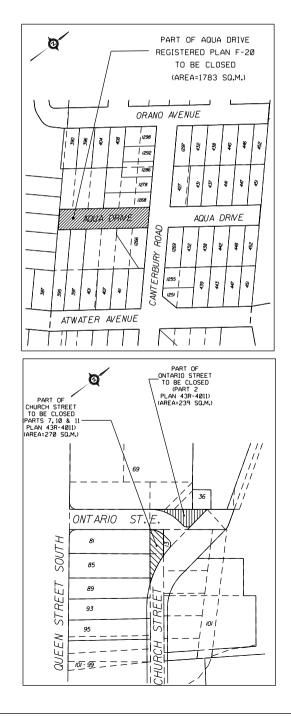

CITY OF MISSISSAUGA

NOTICE OF BY-LAW TO CLOSE PUBLIC HIGHWAYS

BY-LAWS WILL BE ENACTED TO CLOSE THE FOLLOWING PUBLIC HIGHWAYS: I. AQUA DRIVE, REGISTERED PLAN F-20 LYING SOUTHWEST OF CANTEBURY ROAD. 2. PART OF SPRING ROAD, REGISTERED PLAN B-24, DESIGNATED AS PARTS 2 AND 3, PLAN 43R-37822.

3. PART OF ONTARIO STREET, PLAN STR-2, DESIGNATED AS PART 2, PLAN 43R-401.

4. PART OF CHURCH STREET, PLAN STR-2, DESIGNATED AS PARTS 7, 10 AND 11, PLAN 43R-4011. 5. PART OF CYRUS STREET, PLAN TOR-12, DESIGNATED AS PART 4, PLAN 43R-19697.