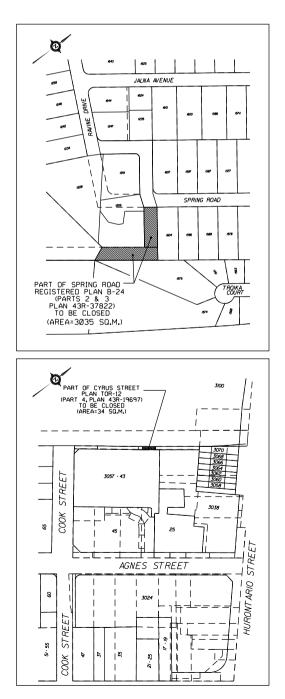

CITY OF MISSISSAUGA

NOTICE OF BY-LAW TO CLOSE PUBLIC HIGHWAYS

BY-LAWS WILL BE ENACTED TO CLOSE THE FOLLOWING PUBLIC HIGHWAYS: I. AQUA DRIVE, REGISTERED PLAN F-20 LYING SOUTHWEST OF CANTEBURY ROAD. 2. PART OF SPRING ROAD, REGISTERED PLAN B-24, DESIGNATED AS PARTS 2 AND 3, PLAN 43R-37822.

3. PART OF ONTARIO STREET, PLAN STR-2, DESIGNATED AS PART 2, PLAN 43R-401.

4. PART OF CHURCH STREET, PLAN STR-2, DESIGNATED AS PARTS 7, 10 AND 11, PLAN 43R-4011. 5. PART OF CYRUS STREET, PLAN TOR-12, DESIGNATED AS PART 4, PLAN 43R-19697.