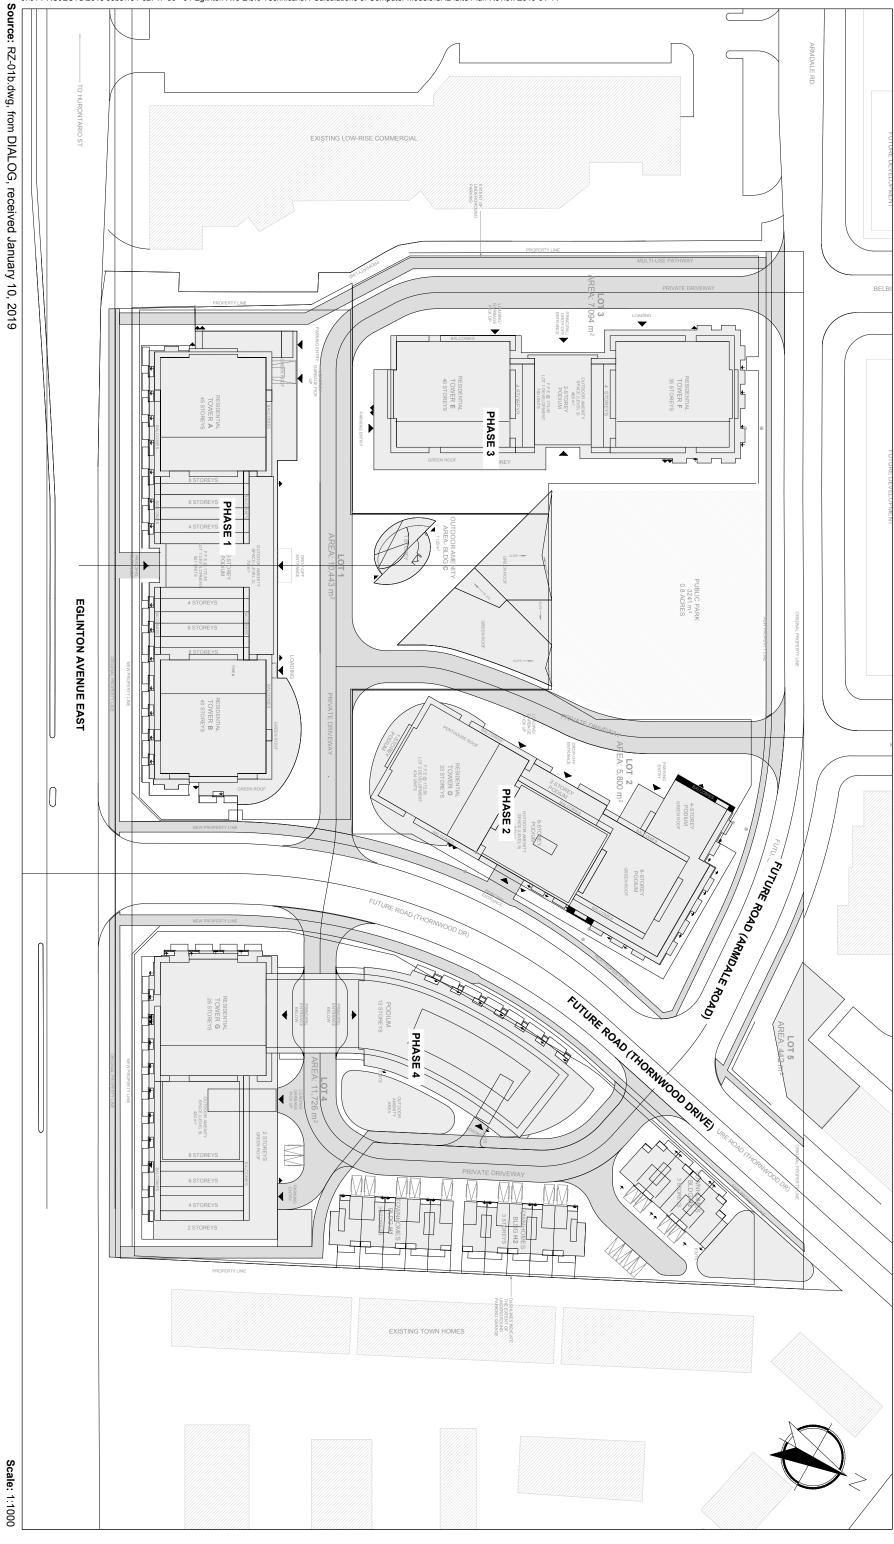

Please refer to **Figure 1** for the updated Site Plan dated January 10<sup>th</sup>, 2019. Please refer **Appendix A** to for the updated site statistics.

### UPDATED RESIDENTIAL UNIT BREAKDOWN

The updated site plan consists of 2,668 residential units, an increase of 88 units compared to the 2580 residential units assessed within the September 2018 study. Please refer to **Table 1** below for the updated residential unit distribution per phase.

Based on the above residential unit breakdown, the increase in unit count occurred solely for the Phase 4 development. Please refer to the section below for an assessment of the residential unit increase with regards to the proposed development trip generation.

# **FIGURES**

WSP\_SitePlanReview\_91 Eglinton Ave E\_20190114 (GF).dwg\_Site