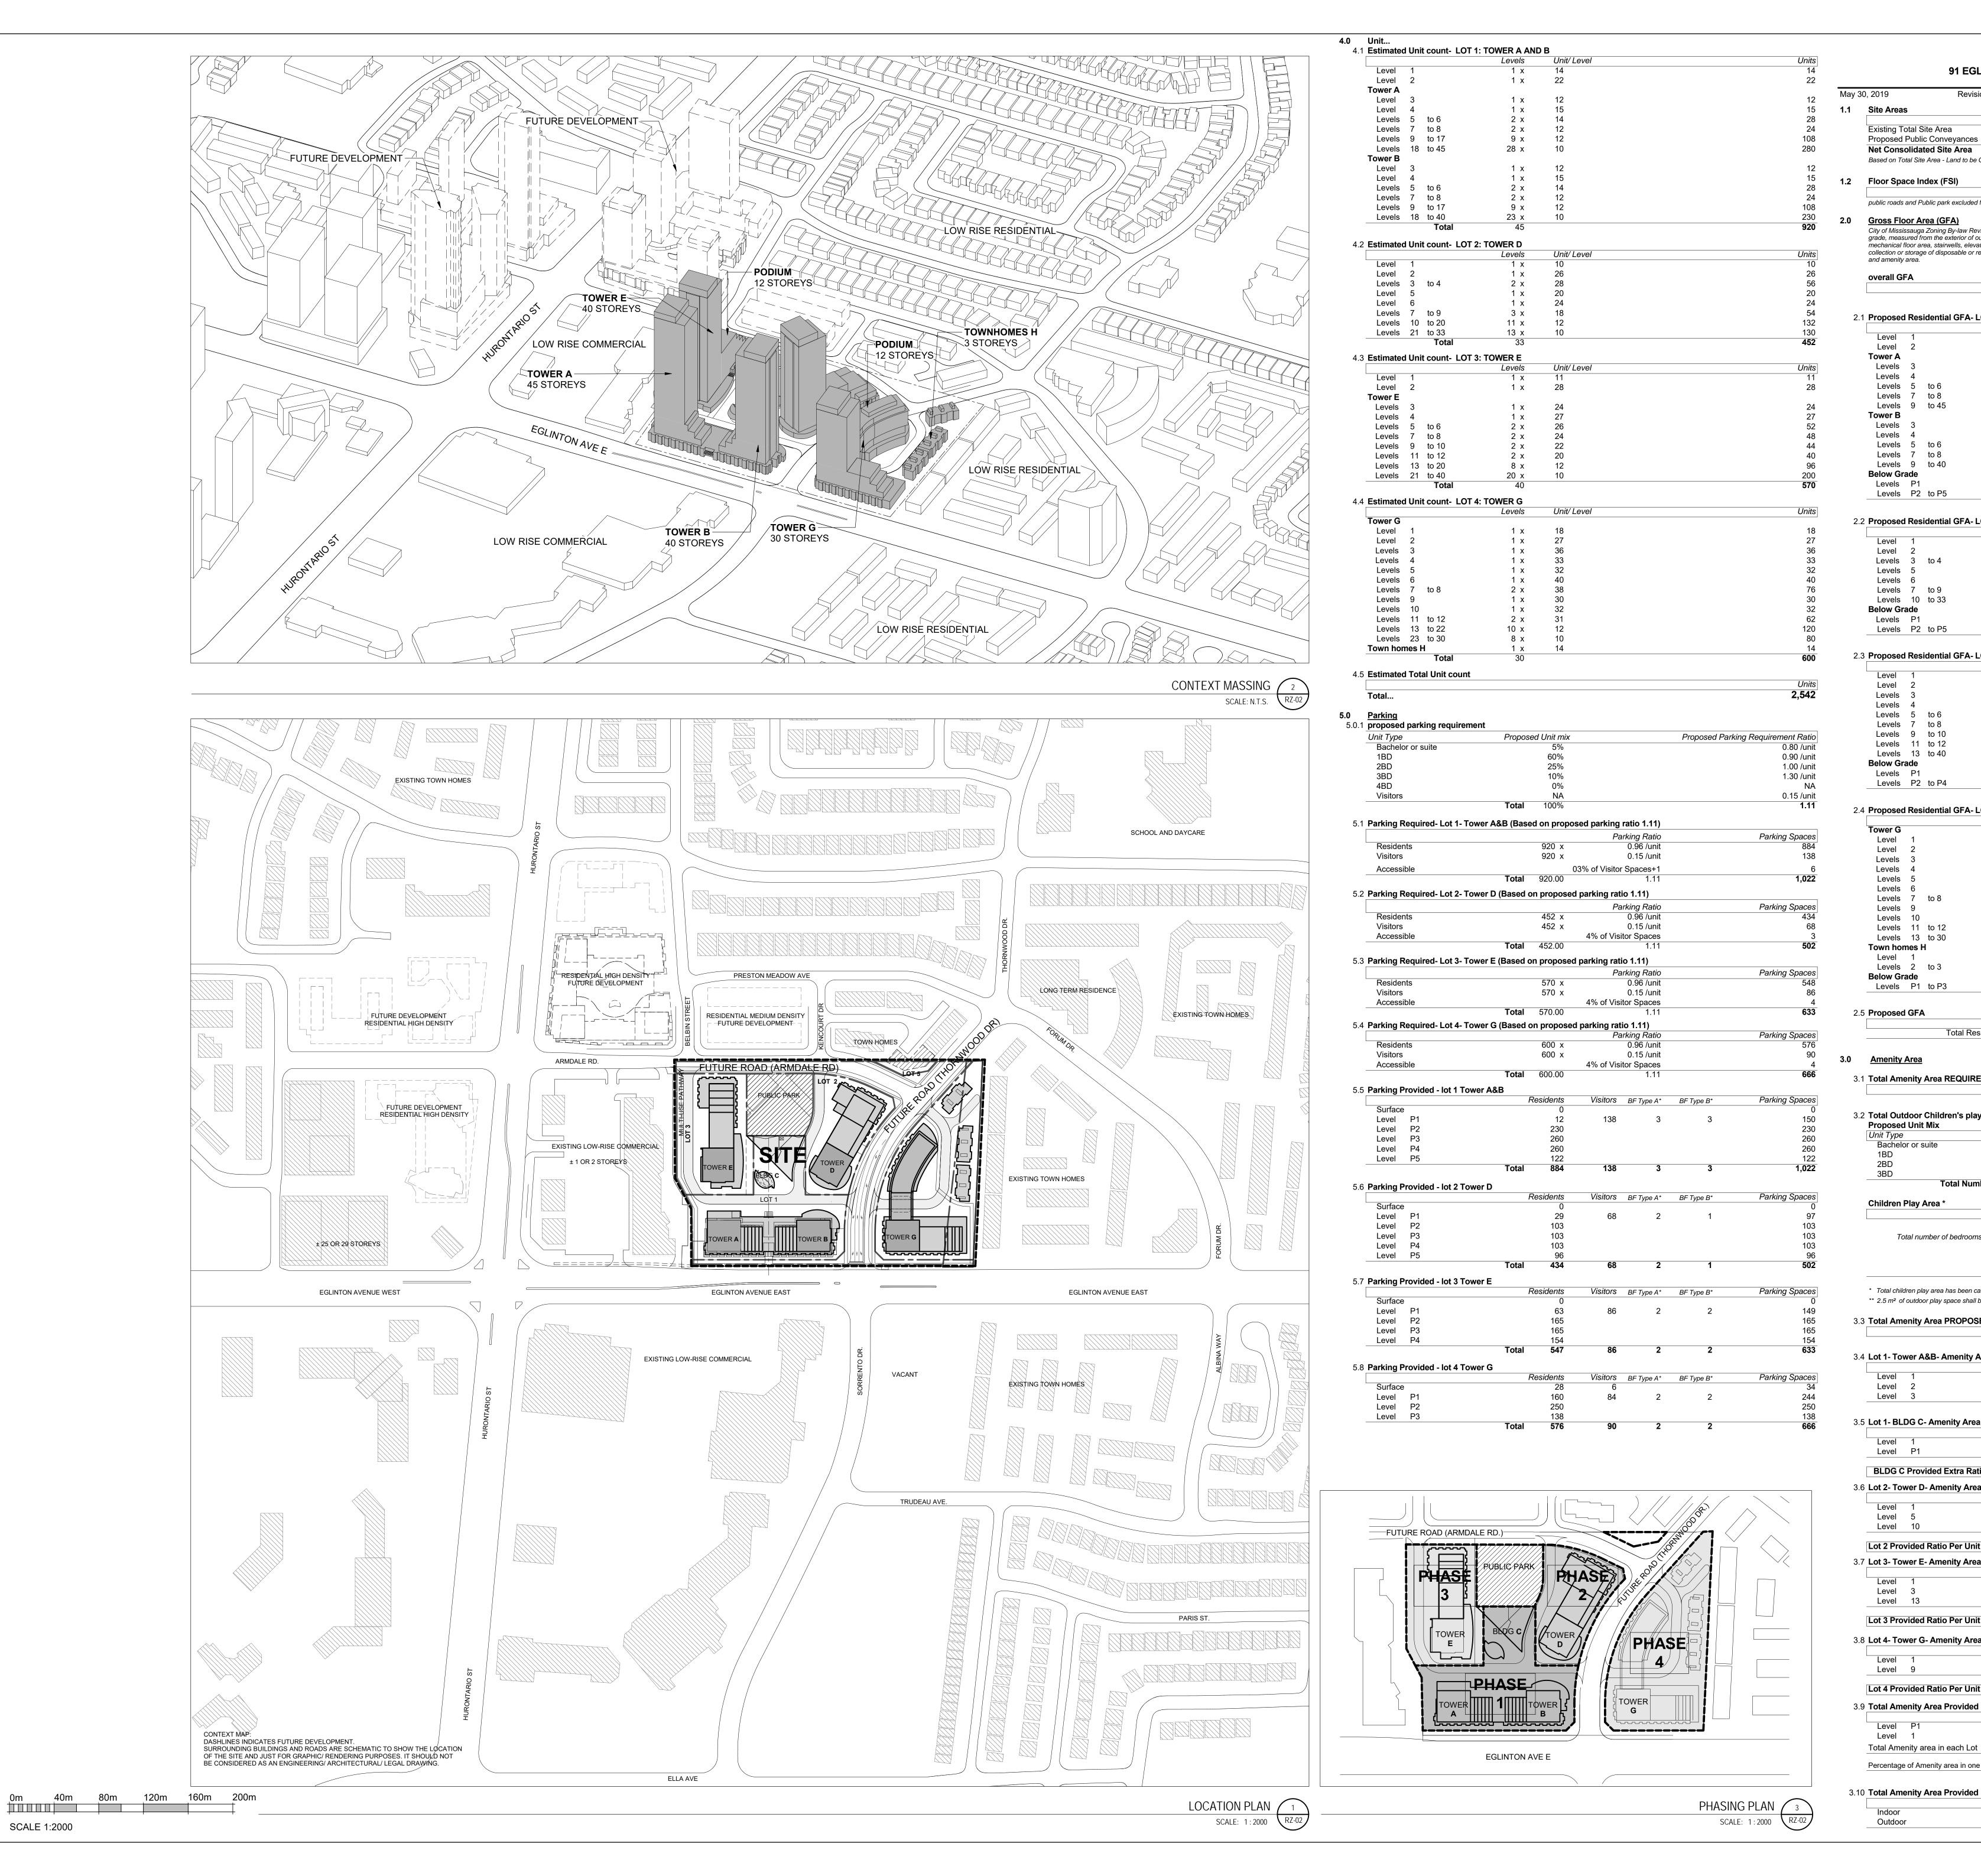

SCALE 1:2000

| PRO<br>91 EGLINTON Ave                                                                                                                                                                                                                                                                                                                                                                                                                                                                                                                                                                                                                                                                                                                                                                                                                                                                                                                                                                                                                                                                                                                                                                                                                                                                                                                                                                                                                                                                                                                                                                                                                                                                                                                                                                                                                                                                                                                                                                                                                                                                                                        | e E Prop                               | STATIS<br>osed Resid<br>auga Ontario       | ential Deve                              | elopment                                     |                                          |                                         |
|-------------------------------------------------------------------------------------------------------------------------------------------------------------------------------------------------------------------------------------------------------------------------------------------------------------------------------------------------------------------------------------------------------------------------------------------------------------------------------------------------------------------------------------------------------------------------------------------------------------------------------------------------------------------------------------------------------------------------------------------------------------------------------------------------------------------------------------------------------------------------------------------------------------------------------------------------------------------------------------------------------------------------------------------------------------------------------------------------------------------------------------------------------------------------------------------------------------------------------------------------------------------------------------------------------------------------------------------------------------------------------------------------------------------------------------------------------------------------------------------------------------------------------------------------------------------------------------------------------------------------------------------------------------------------------------------------------------------------------------------------------------------------------------------------------------------------------------------------------------------------------------------------------------------------------------------------------------------------------------------------------------------------------------------------------------------------------------------------------------------------------|----------------------------------------|--------------------------------------------|------------------------------------------|----------------------------------------------|------------------------------------------|-----------------------------------------|
| , 2019 Revision 1  Site Areas  Existing Total Site Area                                                                                                                                                                                                                                                                                                                                                                                                                                                                                                                                                                                                                                                                                                                                                                                                                                                                                                                                                                                                                                                                                                                                                                                                                                                                                                                                                                                                                                                                                                                                                                                                                                                                                                                                                                                                                                                                                                                                                                                                                                                                       |                                        | <i>acres</i><br>11.93                      |                                          |                                              | sq.m. 48,302.73                          | 11153T0100<br>sq.ft.<br>519,926         |
| Proposed Public Conveyances  Net Consolidated Site Area  Based on Total Site Area - Land to be Given to City Park                                                                                                                                                                                                                                                                                                                                                                                                                                                                                                                                                                                                                                                                                                                                                                                                                                                                                                                                                                                                                                                                                                                                                                                                                                                                                                                                                                                                                                                                                                                                                                                                                                                                                                                                                                                                                                                                                                                                                                                                             | ks - Land to be                        | 3.16<br><b>8.77</b>                        |                                          | (idenina                                     | 12,794.54<br><b>35,508.19</b>            | 137,719<br><b>382,206.93</b>            |
| Floor Space Index (FSI)                                                                                                                                                                                                                                                                                                                                                                                                                                                                                                                                                                                                                                                                                                                                                                                                                                                                                                                                                                                                                                                                                                                                                                                                                                                                                                                                                                                                                                                                                                                                                                                                                                                                                                                                                                                                                                                                                                                                                                                                                                                                                                       |                                        |                                            |                                          |                                              |                                          | FSI                                     |
| public roads and Public park excluded from site area for                                                                                                                                                                                                                                                                                                                                                                                                                                                                                                                                                                                                                                                                                                                                                                                                                                                                                                                                                                                                                                                                                                                                                                                                                                                                                                                                                                                                                                                                                                                                                                                                                                                                                                                                                                                                                                                                                                                                                                                                                                                                      | fsi calculation                        | )                                          |                                          |                                              |                                          | 5.58                                    |
| Gross Floor Area (GFA)  City of Mississauga Zoning By-law Revised: 2013 Decengrade, measured from the exterior of outside walls of the mechanical floor area, stairwells, elevators, motor vehicle collection or storage of disposable or recyclable waste grand amenity area.                                                                                                                                                                                                                                                                                                                                                                                                                                                                                                                                                                                                                                                                                                                                                                                                                                                                                                                                                                                                                                                                                                                                                                                                                                                                                                                                                                                                                                                                                                                                                                                                                                                                                                                                                                                                                                                | e building inclu<br>e parking, bic     | ıding floor area oc<br>ycle parking, stora | ccupied by interio<br>age lockers, belov | r walls but excludii<br>v-grade storage, a   | ng any part of the<br>ny enclosed area   | e building used for<br>a used for the   |
| overall GFA                                                                                                                                                                                                                                                                                                                                                                                                                                                                                                                                                                                                                                                                                                                                                                                                                                                                                                                                                                                                                                                                                                                                                                                                                                                                                                                                                                                                                                                                                                                                                                                                                                                                                                                                                                                                                                                                                                                                                                                                                                                                                                                   | Levels                                 | sq.m.                                      |                                          |                                              | <i>sq.m.</i> 198,285.95                  | sq.ft.<br><b>2,134,332</b>              |
| Proposed Residential GFA- LOT 1: TOWER                                                                                                                                                                                                                                                                                                                                                                                                                                                                                                                                                                                                                                                                                                                                                                                                                                                                                                                                                                                                                                                                                                                                                                                                                                                                                                                                                                                                                                                                                                                                                                                                                                                                                                                                                                                                                                                                                                                                                                                                                                                                                        | R A, B, and<br>Levels<br>1 x           | sq.m.<br>1,901.42                          |                                          |                                              | <i>sq.m.</i><br>1,901.42                 | sq.ft.<br>20,467                        |
| Level 2  Tower A  Levels 3                                                                                                                                                                                                                                                                                                                                                                                                                                                                                                                                                                                                                                                                                                                                                                                                                                                                                                                                                                                                                                                                                                                                                                                                                                                                                                                                                                                                                                                                                                                                                                                                                                                                                                                                                                                                                                                                                                                                                                                                                                                                                                    | 1 x<br>1 x                             | 2,070.07<br>1,024.78                       |                                          |                                              | 2,070.07<br>1,024.78                     | 22,282<br>11,031                        |
| Levels 4 Levels 5 to 6 Levels 7 to 8                                                                                                                                                                                                                                                                                                                                                                                                                                                                                                                                                                                                                                                                                                                                                                                                                                                                                                                                                                                                                                                                                                                                                                                                                                                                                                                                                                                                                                                                                                                                                                                                                                                                                                                                                                                                                                                                                                                                                                                                                                                                                          | 1 x<br>2 x<br>2 x                      | 1,138.19<br>994.07<br>866.19               |                                          |                                              | 1,138.19<br>1,988.14<br>1,732.38         | 12,251<br>21,400<br>18,647              |
| Levels 9 to 45  Tower B                                                                                                                                                                                                                                                                                                                                                                                                                                                                                                                                                                                                                                                                                                                                                                                                                                                                                                                                                                                                                                                                                                                                                                                                                                                                                                                                                                                                                                                                                                                                                                                                                                                                                                                                                                                                                                                                                                                                                                                                                                                                                                       | 37 x                                   | 795.00                                     |                                          |                                              | 29,415.00                                | 316,620                                 |
| Levels 4<br>Levels 5 to 6                                                                                                                                                                                                                                                                                                                                                                                                                                                                                                                                                                                                                                                                                                                                                                                                                                                                                                                                                                                                                                                                                                                                                                                                                                                                                                                                                                                                                                                                                                                                                                                                                                                                                                                                                                                                                                                                                                                                                                                                                                                                                                     | 1 x<br>1 x<br>2 x                      | 1,024.78<br>1,138.19<br>994.07             |                                          |                                              | 1,024.78<br>1,138.19<br>1,988.14         | 11,031<br>12,251<br>21,400              |
| Levels 7 to 8 Levels 9 to 40  Below Grade                                                                                                                                                                                                                                                                                                                                                                                                                                                                                                                                                                                                                                                                                                                                                                                                                                                                                                                                                                                                                                                                                                                                                                                                                                                                                                                                                                                                                                                                                                                                                                                                                                                                                                                                                                                                                                                                                                                                                                                                                                                                                     | 2 x<br>32 x                            | 866.19<br>795.00                           |                                          |                                              | 1,732.38<br>25,440.00                    | 18,647<br>273,834                       |
| Levels P1 Levels P2 to P5  Total                                                                                                                                                                                                                                                                                                                                                                                                                                                                                                                                                                                                                                                                                                                                                                                                                                                                                                                                                                                                                                                                                                                                                                                                                                                                                                                                                                                                                                                                                                                                                                                                                                                                                                                                                                                                                                                                                                                                                                                                                                                                                              | 1 x<br>4 x<br>45                       | 385.00<br>117.92                           |                                          |                                              | 385.00<br>471.66<br><b>71,450.15</b>     | 4,144<br>5,077<br><b>769,083</b>        |
| Proposed Residential GFA- LOT 2: TOWER                                                                                                                                                                                                                                                                                                                                                                                                                                                                                                                                                                                                                                                                                                                                                                                                                                                                                                                                                                                                                                                                                                                                                                                                                                                                                                                                                                                                                                                                                                                                                                                                                                                                                                                                                                                                                                                                                                                                                                                                                                                                                        | Levels                                 | sq.m.<br>1,436.14                          |                                          |                                              | sq.m.<br>1,436.14                        | sq.ft.<br>15,458                        |
| Level 2<br>Levels 3 to 4                                                                                                                                                                                                                                                                                                                                                                                                                                                                                                                                                                                                                                                                                                                                                                                                                                                                                                                                                                                                                                                                                                                                                                                                                                                                                                                                                                                                                                                                                                                                                                                                                                                                                                                                                                                                                                                                                                                                                                                                                                                                                                      | 1 x<br>2 x                             | 2,312.51<br>2,314.16                       |                                          |                                              | 2,312.51<br>4,628.32                     | 24,892<br>49,819                        |
| Levels 5 Levels 6 Levels 7 to 9                                                                                                                                                                                                                                                                                                                                                                                                                                                                                                                                                                                                                                                                                                                                                                                                                                                                                                                                                                                                                                                                                                                                                                                                                                                                                                                                                                                                                                                                                                                                                                                                                                                                                                                                                                                                                                                                                                                                                                                                                                                                                               | 1 x<br>1 x<br>3 x                      | 1,646.14<br>1,844.61<br>1,404.58           |                                          |                                              | 1,646.14<br>1,844.61<br>4,213.74         | 17,719<br>19,855<br>45,356              |
| Levels 10 to 33  Below Grade  Levels P1                                                                                                                                                                                                                                                                                                                                                                                                                                                                                                                                                                                                                                                                                                                                                                                                                                                                                                                                                                                                                                                                                                                                                                                                                                                                                                                                                                                                                                                                                                                                                                                                                                                                                                                                                                                                                                                                                                                                                                                                                                                                                       | 24 x                                   | 795.00<br>110.00                           |                                          |                                              | 19,080.00                                | 205,375<br>1,184                        |
| Levels P2 to P5  Total                                                                                                                                                                                                                                                                                                                                                                                                                                                                                                                                                                                                                                                                                                                                                                                                                                                                                                                                                                                                                                                                                                                                                                                                                                                                                                                                                                                                                                                                                                                                                                                                                                                                                                                                                                                                                                                                                                                                                                                                                                                                                                        | 4 x<br>33                              | 60.00                                      |                                          |                                              | 240.00<br><b>35,511.45</b>               | 2,583<br><b>382,242</b>                 |
| Proposed Residential GFA- LOT 3: TOWER                                                                                                                                                                                                                                                                                                                                                                                                                                                                                                                                                                                                                                                                                                                                                                                                                                                                                                                                                                                                                                                                                                                                                                                                                                                                                                                                                                                                                                                                                                                                                                                                                                                                                                                                                                                                                                                                                                                                                                                                                                                                                        | Levels<br>1 x                          | sq.m.<br>1,325.13                          |                                          |                                              | sq.m.<br>1,325.13                        | sq.ft.<br>14,264                        |
| Level 2<br>Levels 3<br>Levels 4                                                                                                                                                                                                                                                                                                                                                                                                                                                                                                                                                                                                                                                                                                                                                                                                                                                                                                                                                                                                                                                                                                                                                                                                                                                                                                                                                                                                                                                                                                                                                                                                                                                                                                                                                                                                                                                                                                                                                                                                                                                                                               | 1 x<br>1 x<br>1 x                      | 2,228.67<br>1,750.73<br>2,038.11           |                                          |                                              | 2,228.67<br>1,750.73<br>2,038.11         | 23,989<br>18,845<br>21,938              |
| Levels 5 to 6 Levels 7 to 8 Levels 9 to 10                                                                                                                                                                                                                                                                                                                                                                                                                                                                                                                                                                                                                                                                                                                                                                                                                                                                                                                                                                                                                                                                                                                                                                                                                                                                                                                                                                                                                                                                                                                                                                                                                                                                                                                                                                                                                                                                                                                                                                                                                                                                                    | 2 x<br>2 x<br>2 x                      | 1,897.30<br>1,756.49<br>1,627.68           |                                          |                                              | 3,794.60<br>3,512.98<br>3,255.36         | 40,845<br>37,813<br>35,040              |
| Levels 11 to 12 Levels 13 to 40  Below Grade                                                                                                                                                                                                                                                                                                                                                                                                                                                                                                                                                                                                                                                                                                                                                                                                                                                                                                                                                                                                                                                                                                                                                                                                                                                                                                                                                                                                                                                                                                                                                                                                                                                                                                                                                                                                                                                                                                                                                                                                                                                                                  | 2 x<br>28 x                            | 1,486.87<br>795.00                         |                                          |                                              | 2,973.75<br>22,260.00                    | 32,009<br>239,605                       |
| Levels P1 Levels P2 to P4  Total                                                                                                                                                                                                                                                                                                                                                                                                                                                                                                                                                                                                                                                                                                                                                                                                                                                                                                                                                                                                                                                                                                                                                                                                                                                                                                                                                                                                                                                                                                                                                                                                                                                                                                                                                                                                                                                                                                                                                                                                                                                                                              | 1 x<br>3 x<br>40                       | 160.00<br>110.00                           |                                          |                                              | 160.00<br>330.00<br><b>43,629.32</b>     | 1,722<br>3,552<br><b>469,622</b>        |
| Proposed Residential GFA- LOT 4: TOWER                                                                                                                                                                                                                                                                                                                                                                                                                                                                                                                                                                                                                                                                                                                                                                                                                                                                                                                                                                                                                                                                                                                                                                                                                                                                                                                                                                                                                                                                                                                                                                                                                                                                                                                                                                                                                                                                                                                                                                                                                                                                                        |                                        | sq.m.                                      |                                          |                                              | \$q.m.                                   | \$q.ft.                                 |
| Tower G  Level 1  Level 2                                                                                                                                                                                                                                                                                                                                                                                                                                                                                                                                                                                                                                                                                                                                                                                                                                                                                                                                                                                                                                                                                                                                                                                                                                                                                                                                                                                                                                                                                                                                                                                                                                                                                                                                                                                                                                                                                                                                                                                                                                                                                                     | 1 x<br>1 x                             | 2,224.62<br>2,519.96                       |                                          |                                              | 2,224.62<br>2,519.96                     | 23,946<br>27,125                        |
| Levels 3<br>Levels 4                                                                                                                                                                                                                                                                                                                                                                                                                                                                                                                                                                                                                                                                                                                                                                                                                                                                                                                                                                                                                                                                                                                                                                                                                                                                                                                                                                                                                                                                                                                                                                                                                                                                                                                                                                                                                                                                                                                                                                                                                                                                                                          | 1 x<br>1 x                             | 2,481.90<br>2,541.33                       |                                          |                                              | 2,481.90<br>2,541.33                     | 26,715<br>27,355                        |
| Levels 5 Levels 6 Levels 7 to 8                                                                                                                                                                                                                                                                                                                                                                                                                                                                                                                                                                                                                                                                                                                                                                                                                                                                                                                                                                                                                                                                                                                                                                                                                                                                                                                                                                                                                                                                                                                                                                                                                                                                                                                                                                                                                                                                                                                                                                                                                                                                                               | 1 x<br>1 x<br>2 x                      | 2,397.70<br>3,056.61<br>2,913.61           |                                          |                                              | 2,397.70<br>3,056.61<br>5,827.22         | 25,809<br>32,901<br>62,724              |
| Levels 9 Levels 10 Levels 11 to 12                                                                                                                                                                                                                                                                                                                                                                                                                                                                                                                                                                                                                                                                                                                                                                                                                                                                                                                                                                                                                                                                                                                                                                                                                                                                                                                                                                                                                                                                                                                                                                                                                                                                                                                                                                                                                                                                                                                                                                                                                                                                                            | 1 x<br>1 x<br>2 x                      | 2,316.88<br>2,426.65<br>2,150.17           |                                          |                                              | 2,316.88<br>2,426.65<br>4,300.34         | 24,939<br>26,120<br>46,288              |
| Levels 13 to 30  Town homes H  Level 1                                                                                                                                                                                                                                                                                                                                                                                                                                                                                                                                                                                                                                                                                                                                                                                                                                                                                                                                                                                                                                                                                                                                                                                                                                                                                                                                                                                                                                                                                                                                                                                                                                                                                                                                                                                                                                                                                                                                                                                                                                                                                        | 18 x                                   | 795.00<br>802.88                           |                                          |                                              | 14,310.00                                | 154,032<br>8,642                        |
| Levels 2 to 3  Below Grade                                                                                                                                                                                                                                                                                                                                                                                                                                                                                                                                                                                                                                                                                                                                                                                                                                                                                                                                                                                                                                                                                                                                                                                                                                                                                                                                                                                                                                                                                                                                                                                                                                                                                                                                                                                                                                                                                                                                                                                                                                                                                                    | 2 x                                    | 1,079.47                                   |                                          |                                              | 2,158.95                                 | 23,239                                  |
| Levels P1 to P3  Total  Proposed GFA                                                                                                                                                                                                                                                                                                                                                                                                                                                                                                                                                                                                                                                                                                                                                                                                                                                                                                                                                                                                                                                                                                                                                                                                                                                                                                                                                                                                                                                                                                                                                                                                                                                                                                                                                                                                                                                                                                                                                                                                                                                                                          | 3 x<br>30                              | 110.00                                     |                                          |                                              | 330.00<br><b>47,695.04</b>               | 3,552<br><b>513,385</b>                 |
| Total Residential GFA  Total                                                                                                                                                                                                                                                                                                                                                                                                                                                                                                                                                                                                                                                                                                                                                                                                                                                                                                                                                                                                                                                                                                                                                                                                                                                                                                                                                                                                                                                                                                                                                                                                                                                                                                                                                                                                                                                                                                                                                                                                                                                                                                  |                                        |                                            |                                          |                                              | sq.m.<br>198,285.95<br><b>198,285.95</b> | sq.ft.<br>2,134,332<br><b>2,134,332</b> |
| Amenity Area  Total Amenity Area REQUIRED (Indoor & 0                                                                                                                                                                                                                                                                                                                                                                                                                                                                                                                                                                                                                                                                                                                                                                                                                                                                                                                                                                                                                                                                                                                                                                                                                                                                                                                                                                                                                                                                                                                                                                                                                                                                                                                                                                                                                                                                                                                                                                                                                                                                         |                                        | Datio (ag m                                | (Overall Ave                             | vogo Potio)                                  | 0.01.100                                 | on th                                   |
| Total Outdoor Children's play area Require                                                                                                                                                                                                                                                                                                                                                                                                                                                                                                                                                                                                                                                                                                                                                                                                                                                                                                                                                                                                                                                                                                                                                                                                                                                                                                                                                                                                                                                                                                                                                                                                                                                                                                                                                                                                                                                                                                                                                                                                                                                                                    | 2542 x                                 | Ratio (sq.m.)<br><b>5.50</b>               | m²/unit                                  | rage Rallo)                                  | sq.m.<br>13,981.00                       | sq.ft.<br>150,490                       |
| Proposed Unit Mix                                                                                                                                                                                                                                                                                                                                                                                                                                                                                                                                                                                                                                                                                                                                                                                                                                                                                                                                                                                                                                                                                                                                                                                                                                                                                                                                                                                                                                                                                                                                                                                                                                                                                                                                                                                                                                                                                                                                                                                                                                                                                                             | d Unit mix                             | Lot 1<br>46                                | Lot 2                                    | Lot 3                                        | Lot 4                                    | <i>Total</i><br>127                     |
| 1BD<br>2BD                                                                                                                                                                                                                                                                                                                                                                                                                                                                                                                                                                                                                                                                                                                                                                                                                                                                                                                                                                                                                                                                                                                                                                                                                                                                                                                                                                                                                                                                                                                                                                                                                                                                                                                                                                                                                                                                                                                                                                                                                                                                                                                    | 60%<br>25%                             | 552<br>230                                 | 271<br>113                               | 342<br>143                                   | 360<br>150                               | 1,525<br>636                            |
| 3BD  Total Number of Units                                                                                                                                                                                                                                                                                                                                                                                                                                                                                                                                                                                                                                                                                                                                                                                                                                                                                                                                                                                                                                                                                                                                                                                                                                                                                                                                                                                                                                                                                                                                                                                                                                                                                                                                                                                                                                                                                                                                                                                                                                                                                                    | 10%<br><b>100%</b>                     | 92<br><b>920 Units</b>                     | 45<br>452 Units                          | 57<br><b>570 Units</b>                       | 60 Units                                 | 254<br><b>2542 Units</b>                |
| Children Play Area *                                                                                                                                                                                                                                                                                                                                                                                                                                                                                                                                                                                                                                                                                                                                                                                                                                                                                                                                                                                                                                                                                                                                                                                                                                                                                                                                                                                                                                                                                                                                                                                                                                                                                                                                                                                                                                                                                                                                                                                                                                                                                                          |                                        |                                            | drooms Exceedir                          | Lot 3                                        |                                          |                                         |
| Total number of bedrooms less total | Play Area**                            | 414 B.R.<br>1035 sq.m.                     | 203 B.R. Childre 509 sq.m.               | 257 B.R.<br>In Play Area in second 641 sq.m. |                                          | 1144 B.R.                               |
| Total  * Total children play area has been calculated based or                                                                                                                                                                                                                                                                                                                                                                                                                                                                                                                                                                                                                                                                                                                                                                                                                                                                                                                                                                                                                                                                                                                                                                                                                                                                                                                                                                                                                                                                                                                                                                                                                                                                                                                                                                                                                                                                                                                                                                                                                                                                | n Design Refe                          | erence Notes "Star                         | 2185 sq.m.                               | r Amenity Areas" c                           | 675 sq.m.                                | 2860 sq.m.                              |
| ** 2.5 m <sup>2</sup> of outdoor play space shall be provided for ea  Total Amenity Area PROPOSED (Indoor &                                                                                                                                                                                                                                                                                                                                                                                                                                                                                                                                                                                                                                                                                                                                                                                                                                                                                                                                                                                                                                                                                                                                                                                                                                                                                                                                                                                                                                                                                                                                                                                                                                                                                                                                                                                                                                                                                                                                                                                                                   | Outdoor)                               |                                            |                                          |                                              |                                          |                                         |
| Late Tanan ASD Amanita Ama                                                                                                                                                                                                                                                                                                                                                                                                                                                                                                                                                                                                                                                                                                                                                                                                                                                                                                                                                                                                                                                                                                                                                                                                                                                                                                                                                                                                                                                                                                                                                                                                                                                                                                                                                                                                                                                                                                                                                                                                                                                                                                    | 2542 x                                 |                                            | m²/unit                                  | ,                                            | sq.m.<br>11,432.00                       | sq.ft.<br>123,053                       |
| Level 1                                                                                                                                                                                                                                                                                                                                                                                                                                                                                                                                                                                                                                                                                                                                                                                                                                                                                                                                                                                                                                                                                                                                                                                                                                                                                                                                                                                                                                                                                                                                                                                                                                                                                                                                                                                                                                                                                                                                                                                                                                                                                                                       | sq.m.<br>325.00                        | sq.ft. 3,498                               | 1,190.00                                 | sq.ft.<br>12,809                             | Total Ame<br>sq.m.<br>1,515.00           | sq.ft.<br>16,307                        |
| Level 2<br>Level 3                                                                                                                                                                                                                                                                                                                                                                                                                                                                                                                                                                                                                                                                                                                                                                                                                                                                                                                                                                                                                                                                                                                                                                                                                                                                                                                                                                                                                                                                                                                                                                                                                                                                                                                                                                                                                                                                                                                                                                                                                                                                                                            | 0.00<br>610.00<br><b>935.00</b>        | 0<br>6,566<br><b>10,064</b>                | 822.00<br>226.00<br><b>2,238.00</b>      | 8,848<br>2,433<br><b>24,090</b>              | 822.00<br>836.00<br><b>3,173.00</b>      | 8,848<br>8,999<br><b>34,154</b>         |
| Lot 1- BLDG C- Amenity Area Provided                                                                                                                                                                                                                                                                                                                                                                                                                                                                                                                                                                                                                                                                                                                                                                                                                                                                                                                                                                                                                                                                                                                                                                                                                                                                                                                                                                                                                                                                                                                                                                                                                                                                                                                                                                                                                                                                                                                                                                                                                                                                                          | sq.m.                                  | menity Area                                |                                          | sq.ft.                                       | Total Ame                                | sq.ft.                                  |
| Level 1 Level P1 Total                                                                                                                                                                                                                                                                                                                                                                                                                                                                                                                                                                                                                                                                                                                                                                                                                                                                                                                                                                                                                                                                                                                                                                                                                                                                                                                                                                                                                                                                                                                                                                                                                                                                                                                                                                                                                                                                                                                                                                                                                                                                                                        | 0.00<br>0.00<br><b>0.00</b>            | 0<br>0<br><b>0</b>                         | ,                                        | 538<br>22,712<br><b>23,250</b>               | 50.00<br>2,110.00<br><b>2,160.00</b>     | 538<br>22,712<br><b>23,250</b>          |
| BLDG C Provided Extra Ratio Per Unit  Lot 2- Tower D- Amenity Area Provided                                                                                                                                                                                                                                                                                                                                                                                                                                                                                                                                                                                                                                                                                                                                                                                                                                                                                                                                                                                                                                                                                                                                                                                                                                                                                                                                                                                                                                                                                                                                                                                                                                                                                                                                                                                                                                                                                                                                                                                                                                                   | Outdoor A                              | menity Area                                | Indoor Am                                |                                              | Total Ame                                |                                         |
| Level 1<br>Level 5                                                                                                                                                                                                                                                                                                                                                                                                                                                                                                                                                                                                                                                                                                                                                                                                                                                                                                                                                                                                                                                                                                                                                                                                                                                                                                                                                                                                                                                                                                                                                                                                                                                                                                                                                                                                                                                                                                                                                                                                                                                                                                            | sq.m.<br>0.00<br>300.00                | sq.ft.<br>0<br>3,229                       | 1,026.00<br>130.00                       | sq.ft.<br>11,044<br>1,399                    | sq.m.<br>1,026.00<br>430.00              | sq.ft.<br>11,044<br>4,628               |
| Level 10 Total Lot 2 Provided Ratio Per Unit                                                                                                                                                                                                                                                                                                                                                                                                                                                                                                                                                                                                                                                                                                                                                                                                                                                                                                                                                                                                                                                                                                                                                                                                                                                                                                                                                                                                                                                                                                                                                                                                                                                                                                                                                                                                                                                                                                                                                                                                                                                                                  | 500.00<br><b>800.00</b><br><b>4.57</b> | 5,382<br><b>8,611</b>                      | 110.00<br><b>1,266.00</b>                | 1,184<br><b>13,627</b>                       | 610.00<br><b>2,066.00</b>                | 6,566<br><b>15,672</b>                  |
| Lot 3- Tower E- Amenity Area Provided                                                                                                                                                                                                                                                                                                                                                                                                                                                                                                                                                                                                                                                                                                                                                                                                                                                                                                                                                                                                                                                                                                                                                                                                                                                                                                                                                                                                                                                                                                                                                                                                                                                                                                                                                                                                                                                                                                                                                                                                                                                                                         | Outdoor A                              | menity Area                                |                                          | sq.ft.                                       | Total Ame                                | sq.ft.                                  |
| Level 1<br>Level 3<br>Level 13                                                                                                                                                                                                                                                                                                                                                                                                                                                                                                                                                                                                                                                                                                                                                                                                                                                                                                                                                                                                                                                                                                                                                                                                                                                                                                                                                                                                                                                                                                                                                                                                                                                                                                                                                                                                                                                                                                                                                                                                                                                                                                | 0.00<br>300.00<br>600.00               | 3,229<br>6,458                             |                                          | 10,409<br>1,399<br>1,184                     | 967.00<br>430.00<br>710.00               | 10,409<br>4,628<br>7,642                |
| Total Lot 3 Provided Ratio Per Unit                                                                                                                                                                                                                                                                                                                                                                                                                                                                                                                                                                                                                                                                                                                                                                                                                                                                                                                                                                                                                                                                                                                                                                                                                                                                                                                                                                                                                                                                                                                                                                                                                                                                                                                                                                                                                                                                                                                                                                                                                                                                                           | 900.00                                 | 9,688                                      | 1,207.00                                 | 12,992                                       | 2,107.00                                 | 22,680                                  |
| Lot 4- Tower G- Amenity Area Provided  Level 1                                                                                                                                                                                                                                                                                                                                                                                                                                                                                                                                                                                                                                                                                                                                                                                                                                                                                                                                                                                                                                                                                                                                                                                                                                                                                                                                                                                                                                                                                                                                                                                                                                                                                                                                                                                                                                                                                                                                                                                                                                                                                | Outdoor A<br>sq.m.<br>380.00           | sq.ft.                                     |                                          | enity Area<br>sq.ft.<br>10,936               | Total Ame                                | enity Area<br>sq.ft.<br>15,026          |
| Level 9 Total                                                                                                                                                                                                                                                                                                                                                                                                                                                                                                                                                                                                                                                                                                                                                                                                                                                                                                                                                                                                                                                                                                                                                                                                                                                                                                                                                                                                                                                                                                                                                                                                                                                                                                                                                                                                                                                                                                                                                                                                                                                                                                                 | 420.00<br><b>800.00</b>                | 4,090<br>4,521<br><b>8,611</b>             | 1,016.00<br>110.00<br><b>1,126.00</b>    | 10,936<br>1,184<br><b>12,120</b>             | 1,396.00<br>530.00<br><b>1,926.00</b>    | 5,705<br><b>20,731</b>                  |
| Lot 4 Provided Ratio Per Unit  Total Amenity Area Provided in One Level                                                                                                                                                                                                                                                                                                                                                                                                                                                                                                                                                                                                                                                                                                                                                                                                                                                                                                                                                                                                                                                                                                                                                                                                                                                                                                                                                                                                                                                                                                                                                                                                                                                                                                                                                                                                                                                                                                                                                                                                                                                       | 3.21                                   | ·                                          | ]                                        |                                              |                                          |                                         |
| Level P1<br>Level 1                                                                                                                                                                                                                                                                                                                                                                                                                                                                                                                                                                                                                                                                                                                                                                                                                                                                                                                                                                                                                                                                                                                                                                                                                                                                                                                                                                                                                                                                                                                                                                                                                                                                                                                                                                                                                                                                                                                                                                                                                                                                                                           |                                        | Lot 1<br>2110 sq.m.<br>-                   | Lot 2<br>-<br>1026 sq.m.                 | Lot 3<br>-<br>967 sq.m.                      | Lot 4<br>-<br>1396 sq.m.                 | Total<br>-                              |
| Total Amenity area in each Lot                                                                                                                                                                                                                                                                                                                                                                                                                                                                                                                                                                                                                                                                                                                                                                                                                                                                                                                                                                                                                                                                                                                                                                                                                                                                                                                                                                                                                                                                                                                                                                                                                                                                                                                                                                                                                                                                                                                                                                                                                                                                                                |                                        |                                            | 2066 sq.m.                               | 2107 sq.m.                                   | 1926 sq.m.                               | 11432 sq.m.                             |