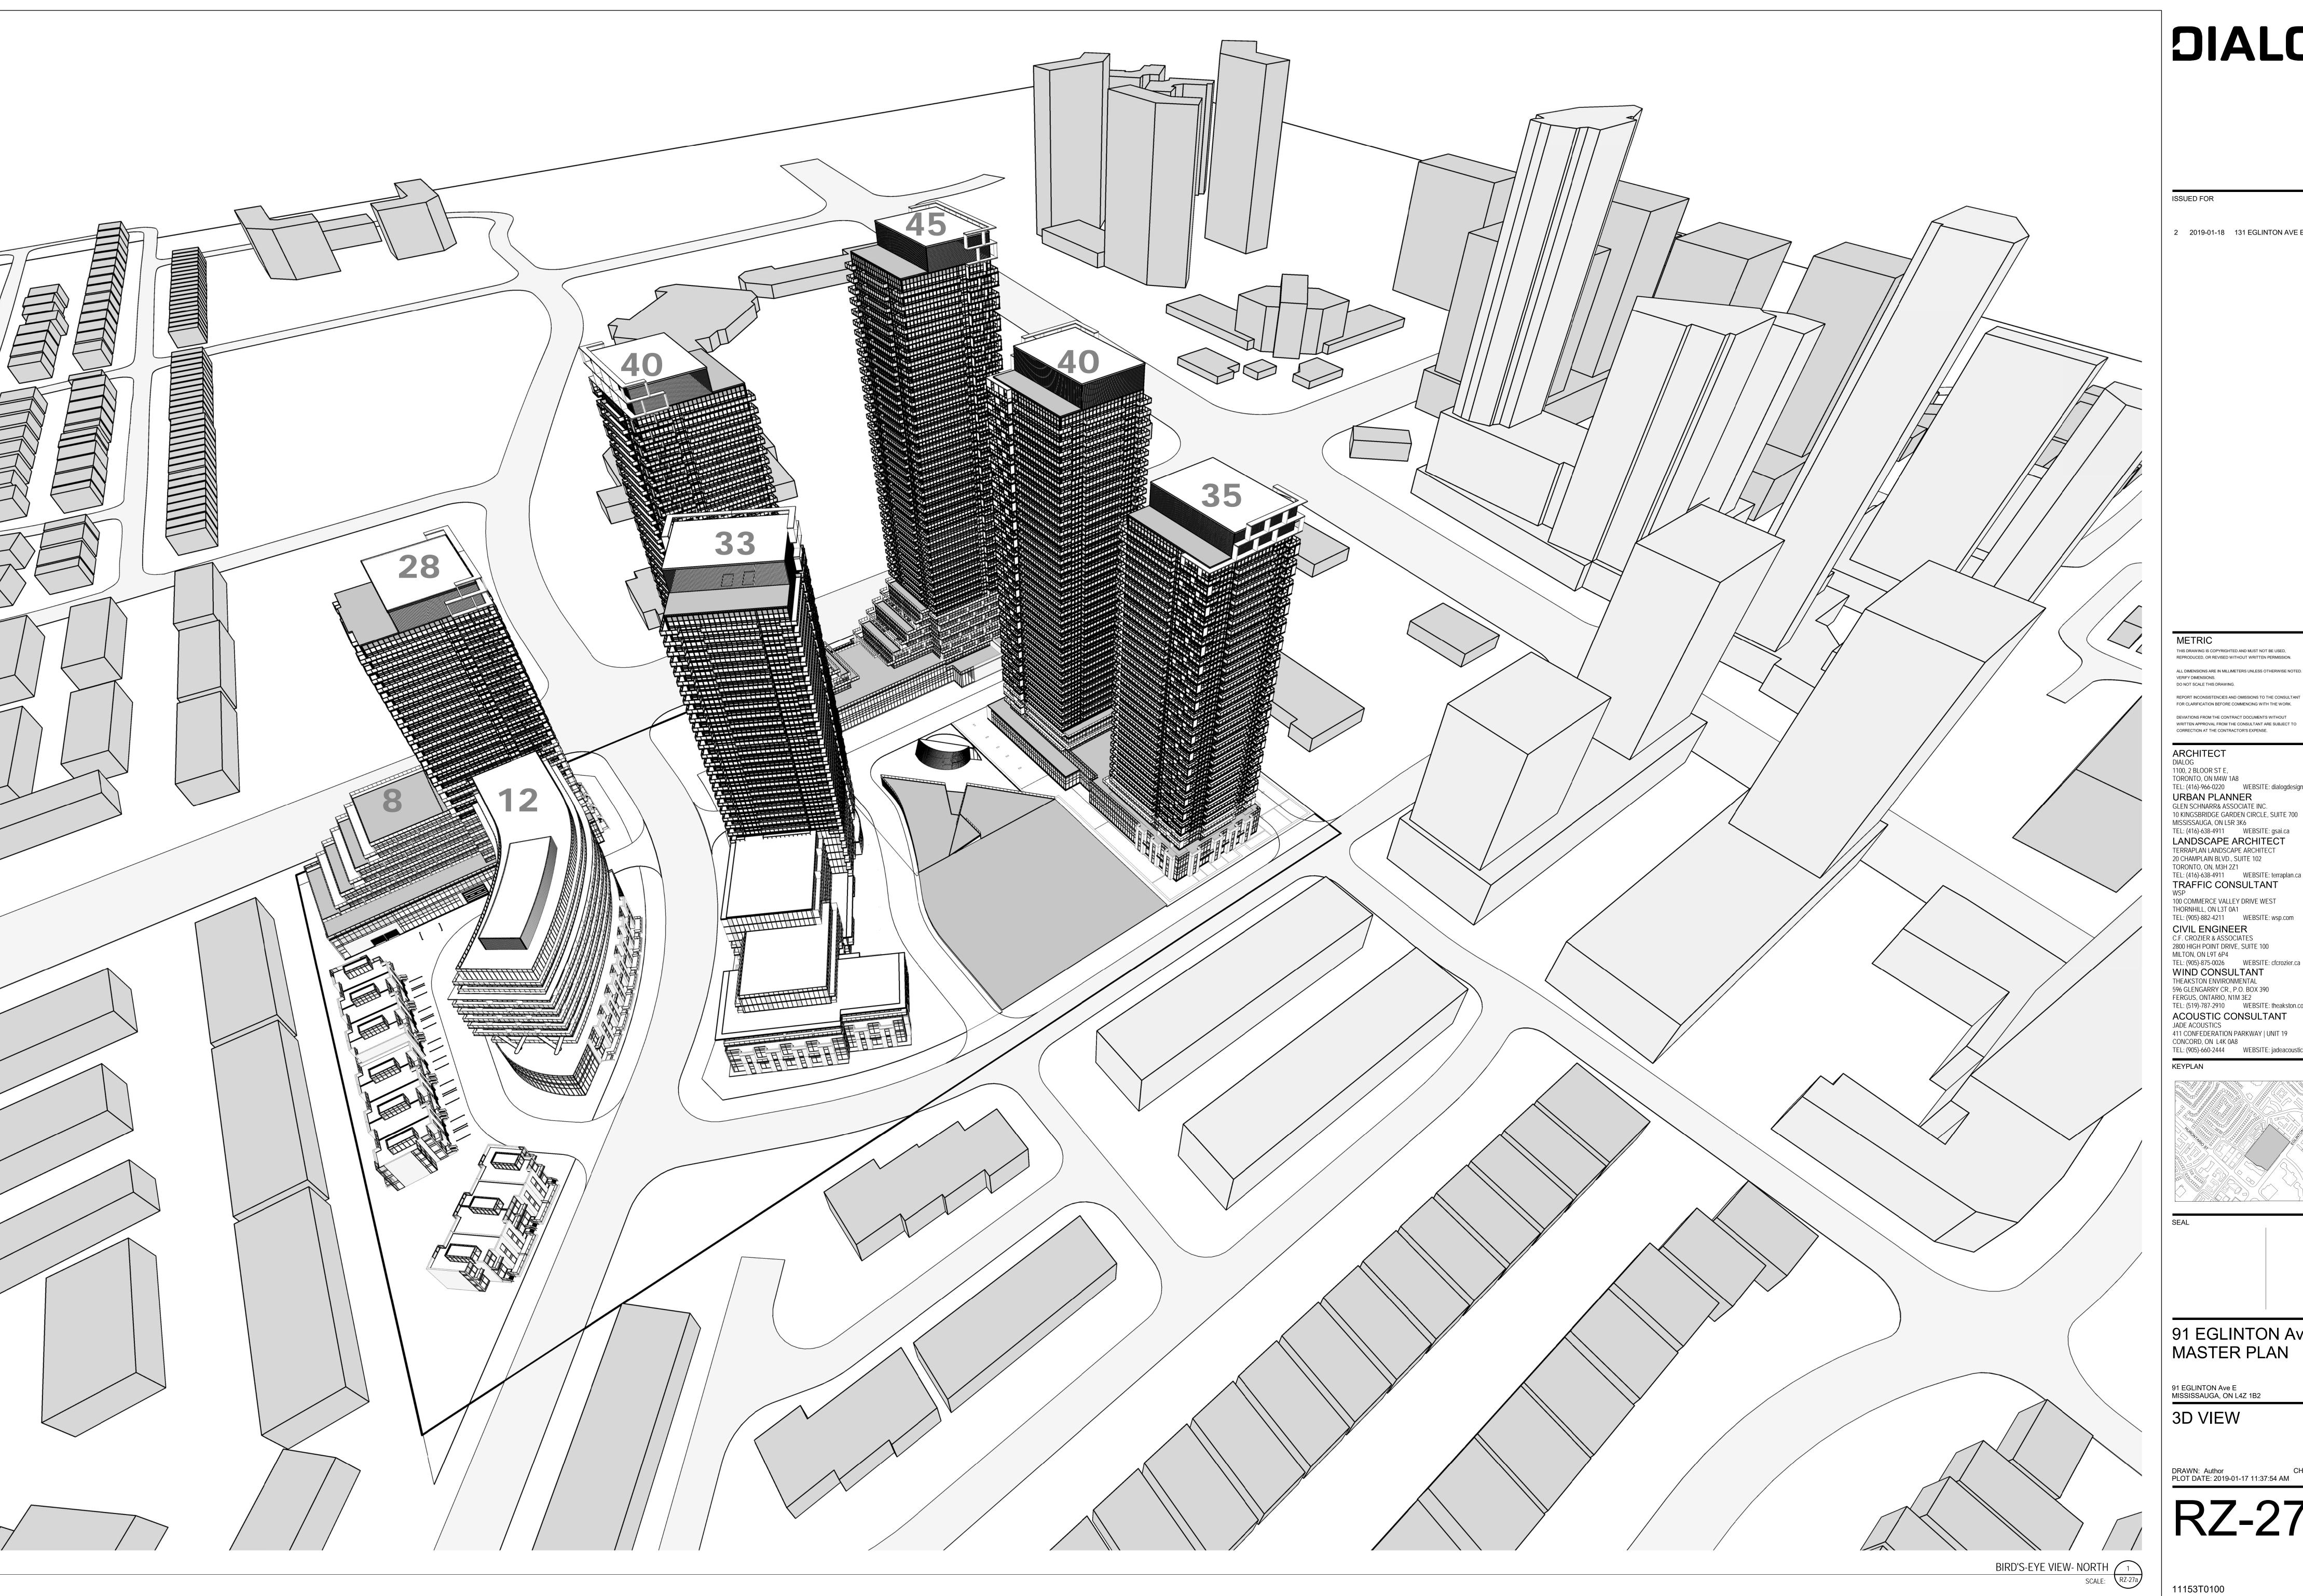

91 EGLINTON Ave E MASTER PLAN

91 EGLINTON Ave E MISSISSAUGA, ON L4Z 1B2

3D VIEW

DRAWN: Author C PLOT DATE: 2019-01-17 11:37:54 AM

C:\Revit\Local Files\DLG\_11153T0100\_AR\_91 EGLINTON Ave E\_APartovi.rvt