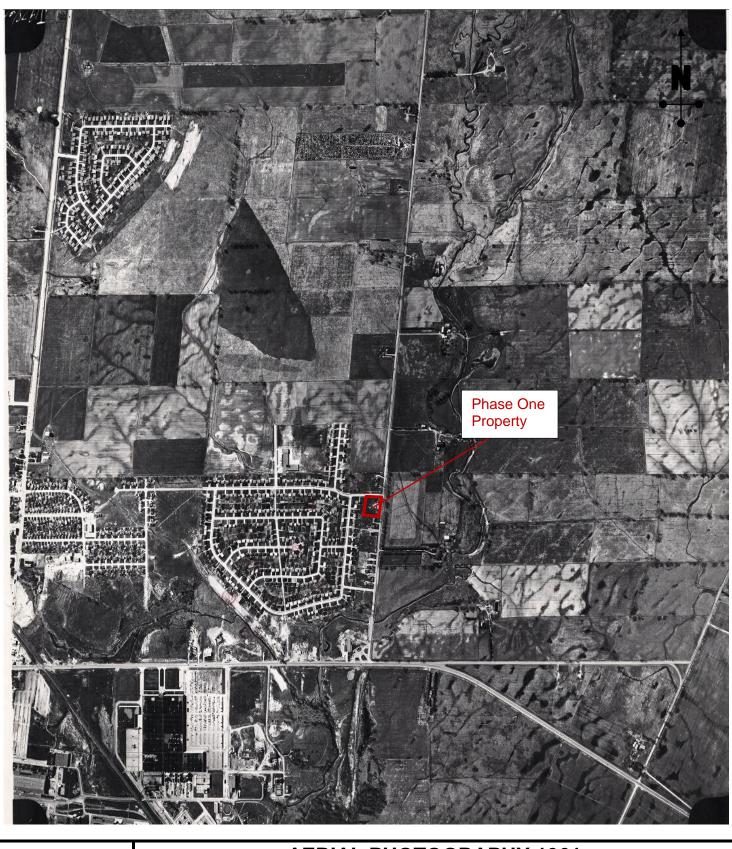

|                    | <ul> <li>By 1828, Phase One property was Crown land.</li> <li>From 1828 to 1843 was owned by Kings Collage likely with only small building not major structure, so that 80% of land was covered by vegetation.</li> <li>From 1843 to 2010, there was no physically change in Phase One property however was owned by various owners.</li> <li>In 2010 permission obtained for the demolition of the abandoned building, The building reported in a badly deteriorated condition.</li> <li>Phase One property was always located in residential area and adjoining properties are residential to all directions except to the north. Northern property is a commercial Plaza.</li> <li>The inferred groundwater flow direction is towards southeast, flowing towards a tributary of Mimico Creek that lies approximately 350 m southeast of the Phase One Property. The tributary of Mimico Creek was first observed in 1957 aerial photograph.</li> </ul> |
|--------------------|-----------------------------------------------------------------------------------------------------------------------------------------------------------------------------------------------------------------------------------------------------------------------------------------------------------------------------------------------------------------------------------------------------------------------------------------------------------------------------------------------------------------------------------------------------------------------------------------------------------------------------------------------------------------------------------------------------------------------------------------------------------------------------------------------------------------------------------------------------------------------------------------------------------------------------------------------------------|
| Environmental      | Phase One Property:                                                                                                                                                                                                                                                                                                                                                                                                                                                                                                                                                                                                                                                                                                                                                                                                                                                                                                                                       |
| Source Information | <ul> <li>No previous environmental reports were available for Orbit to review; and,</li> <li>No well records were found in the Phase One Property.</li> </ul>                                                                                                                                                                                                                                                                                                                                                                                                                                                                                                                                                                                                                                                                                                                                                                                             |
|                    | Phase One Study Area:<br>Eleven (11) environmental database entries were reviewed and the following<br>entries were suspected to have potential environmental impact to the Phase One<br>Property.                                                                                                                                                                                                                                                                                                                                                                                                                                                                                                                                                                                                                                                                                                                                                        |
|                    | • Three (3) Potential Contaminating Actives (PCAs) were encountered in the Phase One Study Area, however, none were considered Areas of Potential Environmental Concern (APECs) to the Phase One Property.                                                                                                                                                                                                                                                                                                                                                                                                                                                                                                                                                                                                                                                                                                                                                |
| Aerial             | Detailed assessment regarding the nature of the development of the Phase One                                                                                                                                                                                                                                                                                                                                                                                                                                                                                                                                                                                                                                                                                                                                                                                                                                                                              |
| Photographs        | Property was made via aerial photography from 1957 to 2017.                                                                                                                                                                                                                                                                                                                                                                                                                                                                                                                                                                                                                                                                                                                                                                                                                                                                                               |
|                    | <ul> <li>The Phase One Property was mainly vacant based on observing aerial photos, with the exception of a small structure between 1957 to 1966.</li> <li>Access to the property was by Goreway Drive from 1957 to 2012 and future development has planned to have access only from Etude Drive and one sidewalk crossing through the Phase One Property from Etude Drive to Goreway Drive.</li> </ul>                                                                                                                                                                                                                                                                                                                                                                                                                                                                                                                                                   |
| Topography, and    | Ground surface elevation of the site is approximately 161.8 m ASL, with a grade                                                                                                                                                                                                                                                                                                                                                                                                                                                                                                                                                                                                                                                                                                                                                                                                                                                                           |
| Geology            | elevation change of approximately 1% from west to east, and 2% from north to south.                                                                                                                                                                                                                                                                                                                                                                                                                                                                                                                                                                                                                                                                                                                                                                                                                                                                       |
|                    | The entire Phase One property is situated in Bevelled Till Plains, and contained fine-textured glaciolacustrine deposits that mainly comprised of silt, clay, minor sand and gravel interbedded silt, clay and gritty pebbly flow till and rainout deposits                                                                                                                                                                                                                                                                                                                                                                                                                                                                                                                                                                                                                                                                                               |
|                    | Bedrock comprising mainly of shale, limestone, dolostone and siltstone that resulted mainly from Georgian Bay Formation.                                                                                                                                                                                                                                                                                                                                                                                                                                                                                                                                                                                                                                                                                                                                                                                                                                  |
| Hydrogeology       | The Phase One Property is situated in Mimico Creek Watershed. No water wells were available for an interpretation of groundwater flow direction, therefore the inferred groundwater flow direction was determined according to the relative                                                                                                                                                                                                                                                                                                                                                                                                                                                                                                                                                                                                                                                                                                               |

| location between water body and the Phase One Property.<br>Based on the aerial photographs, a tributary of Mimico Creek is located to th<br>and southeast of the Phase One Property with an approximate distance of<br>While Mimico Creek was located 0.7 km south to the Phase One Property<br>main portion of Mimico Creek flows in the southeast direction and then turns<br>where it flows into the Lake Ontario. Although the tributary of Mimico Creek<br>and the particle photographs, and the Tapagraphia Mana are no longer wight | 370 m.<br>y. The<br>s south<br>a noted                                           |  |
|--------------------------------------------------------------------------------------------------------------------------------------------------------------------------------------------------------------------------------------------------------------------------------------------------------------------------------------------------------------------------------------------------------------------------------------------------------------------------------------------------------------------------------------------|----------------------------------------------------------------------------------|--|
| and southeast of the Phase One Property with an approximate distance of<br>While Mimico Creek was located 0.7 km south to the Phase One Propert<br>main portion of Mimico Creek flows in the southeast direction and then turns<br>where it flows into the Lake Ontario. Although the tributary of Mimico Creek                                                                                                                                                                                                                            | 370 m.<br>y. The<br>s south<br>a noted                                           |  |
| on the aerial photographs and the Topographic Maps are no longer visib<br>creek nonetheless is flowing underground. There may be cases where storm<br>lines have the potential to affect the local groundwater flow direction.                                                                                                                                                                                                                                                                                                             | sewer                                                                            |  |
| Therefore, the inferred groundwater flow direction is towards south to southe<br>Interview                                                                                                                                                                                                                                                                                                                                                                                                                                                 | ast.                                                                             |  |
|                                                                                                                                                                                                                                                                                                                                                                                                                                                                                                                                            |                                                                                  |  |
| Date: April 27, 2017                                                                                                                                                                                                                                                                                                                                                                                                                                                                                                                       |                                                                                  |  |
| Interviewee: Weather: NA                                                                                                                                                                                                                                                                                                                                                                                                                                                                                                                   |                                                                                  |  |
| Mr. Rup Lal, Assessor: Mr. Winston Lew                                                                                                                                                                                                                                                                                                                                                                                                                                                                                                     |                                                                                  |  |
| Knowledgeable Duration: Email Interview                                                                                                                                                                                                                                                                                                                                                                                                                                                                                                    |                                                                                  |  |
| Person Type: By email, Questionnaire                                                                                                                                                                                                                                                                                                                                                                                                                                                                                                       |                                                                                  |  |
| Proposed construction of 13-15 townhouse units on the Phase One Prop                                                                                                                                                                                                                                                                                                                                                                                                                                                                       | -                                                                                |  |
|                                                                                                                                                                                                                                                                                                                                                                                                                                                                                                                                            | • The Phase One Property will be connection with the municipal utility services  |  |
|                                                                                                                                                                                                                                                                                                                                                                                                                                                                                                                                            | including hydro, water, gas, sewer, and tele-communication;                      |  |
|                                                                                                                                                                                                                                                                                                                                                                                                                                                                                                                                            | Not aware of any environmental concerns, MOECC orders or fines, or any spills    |  |
|                                                                                                                                                                                                                                                                                                                                                                                                                                                                                                                                            | associated with the Phase One Property;                                          |  |
| Not aware of any underground storage tanks present under the Phase                                                                                                                                                                                                                                                                                                                                                                                                                                                                         | e One                                                                            |  |
|                                                                                                                                                                                                                                                                                                                                                                                                                                                                                                                                            | Property; and,                                                                   |  |
| The southeast and southwest neighboring properties are in residential la                                                                                                                                                                                                                                                                                                                                                                                                                                                                   | • The southeast and southwest neighboring properties are in residential land use |  |
| as far as the interviewee can remember.                                                                                                                                                                                                                                                                                                                                                                                                                                                                                                    |                                                                                  |  |
| Site Reconnaissance                                                                                                                                                                                                                                                                                                                                                                                                                                                                                                                        |                                                                                  |  |
| Eda (Yidan) Cui,       The most notable observations were:                                                                                                                                                                                                                                                                                                                                                                                                                                                                                 |                                                                                  |  |
| M. Eng., E.I.T. • The Phase One Property is a vacant land parcel, enclosed by Goreway                                                                                                                                                                                                                                                                                                                                                                                                                                                      | Drive                                                                            |  |
| And and Etude Drive to the north, residential properties to the south. One (1)                                                                                                                                                                                                                                                                                                                                                                                                                                                             |                                                                                  |  |
| Katie Maleki entrance from the Etude Drive at the northwest;                                                                                                                                                                                                                                                                                                                                                                                                                                                                               |                                                                                  |  |
| <b>BSc., EPt</b> • Municipal utility lines will be connected after development; and,                                                                                                                                                                                                                                                                                                                                                                                                                                                       |                                                                                  |  |
| April 11, 2017 • Vegetation and few trees have covered the ground surface of the Phase                                                                                                                                                                                                                                                                                                                                                                                                                                                     | One                                                                              |  |
| Property.                                                                                                                                                                                                                                                                                                                                                                                                                                                                                                                                  |                                                                                  |  |
|                                                                                                                                                                                                                                                                                                                                                                                                                                                                                                                                            |                                                                                  |  |
| Evaluation                                                                                                                                                                                                                                                                                                                                                                                                                                                                                                                                 |                                                                                  |  |
| Potential         Phase One Property                                                                                                                                                                                                                                                                                                                                                                                                                                                                                                       |                                                                                  |  |
| Contaminating         Activity (PCA)         PCA# Other: Natural gas pipeline incident.                                                                                                                                                                                                                                                                                                                                                                                                                                                    | PCA# Other: Natural gas pipeline incident.                                       |  |
| Phase One Study Area                                                                                                                                                                                                                                                                                                                                                                                                                                                                                                                       |                                                                                  |  |
|                                                                                                                                                                                                                                                                                                                                                                                                                                                                                                                                            |                                                                                  |  |
|                                                                                                                                                                                                                                                                                                                                                                                                                                                                                                                                            | PCA #28: Gasoline and Associated Products Storage in Fixed Tanks                 |  |
| Fuel storage tank approximately 60 m east of the Phase One Property.                                                                                                                                                                                                                                                                                                                                                                                                                                                                       | Fuel storage tank approximately 60 m east of the Phase One Property.             |  |
| PCA# 40 Pesticides                                                                                                                                                                                                                                                                                                                                                                                                                                                                                                                         | PCA# 40 Pesticides                                                               |  |
| The use of pesticides on a property more than 200 m northwest of the Phas                                                                                                                                                                                                                                                                                                                                                                                                                                                                  | е                                                                                |  |
| One Property.                                                                                                                                                                                                                                                                                                                                                                                                                                                                                                                              |                                                                                  |  |