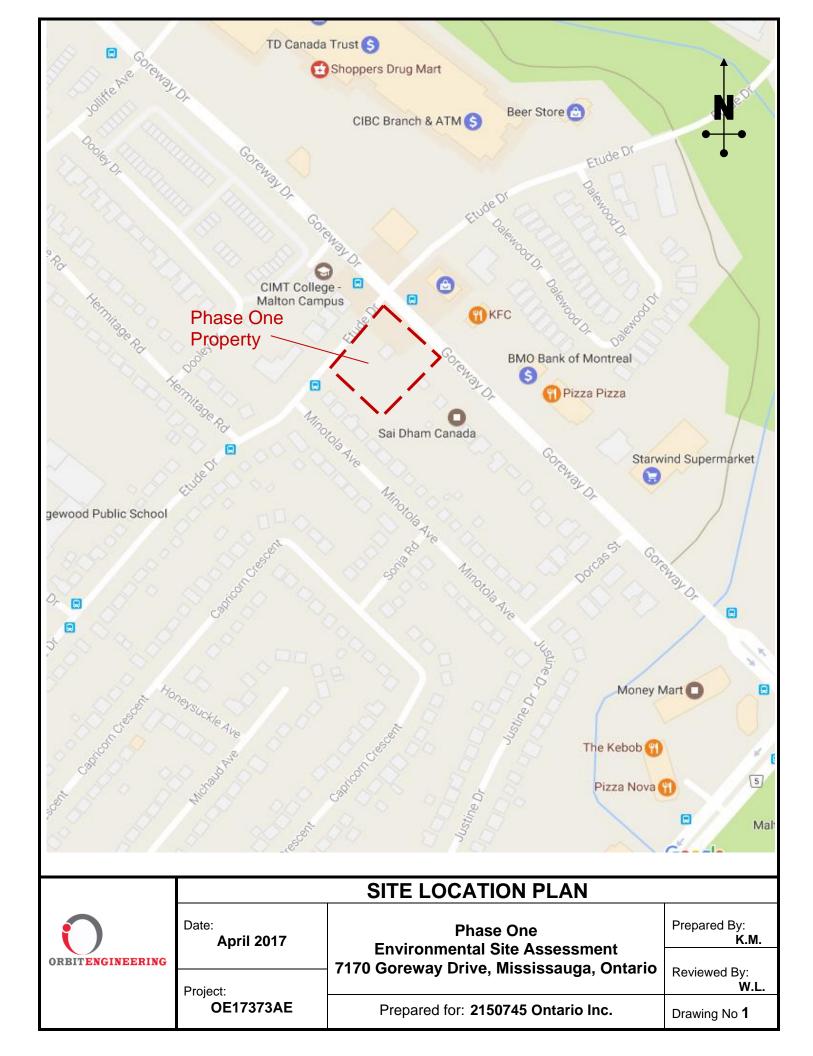

# 1 EXECUTIVE SUMMARY

Orbit Engineering Limited (Orbit) was retained by 2150745 Ontario Inc. (the Client) to conduct a Phase One Environmental Site Assessment (ESA) for a property located at 7170 Goreway Drive, Mississauga, Ontario (hereinafter referred to as the site and Phase One Property). The Phase One Property is located at the south corner of the intersection of Etude Drive and Goreway Drive, bounded by residential properties to the south and commercial to the north.

# 2 INTRODUCTION

Orbit Engineering Limited (Orbit) was retained by 2150745 Ontario Inc. (the Client) to conduct a Phase One Environmental Site Assessment (ESA) for a property located at 7170 Goreway Drive, Mississauga, Ontario (hereinafter referred to as the site and Phase One Property). The Phase One Property is located at the south corner of the intersection of Etude Drive and Goreway Drive, bounded by residential properties to the south and commercial to the north.

#### 2.1 Phase One Property Information

A summary of the Phase One Property Information and the contact information of the owner are provided in the following **Table 1** and **Table 2**.

The location of the Phase One Property is presented in Drawing No. 1.