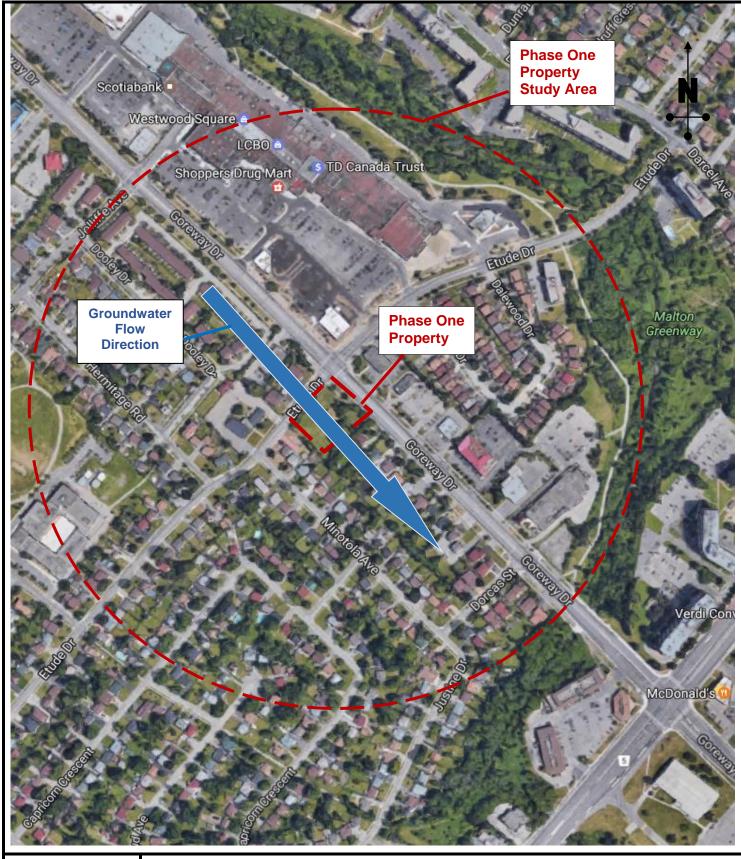

|                    | <ul> <li>By 1828, Phase One property was Crown land.</li> <li>From 1828 to 1843 was owned by Kings Collage likely with only small building not major structure, so that 80% of land was covered by vegetation.</li> <li>From 1843 to 2010, there was no physically change in Phase One property however was owned by various owners.</li> <li>In 2010 permission obtained for the demolition of the abandoned building, The building reported in a badly deteriorated condition.</li> <li>Phase One property was always located in residential area and adjoining properties are residential to all directions except to the north. Northern property is a commercial Plaza.</li> <li>The inferred groundwater flow direction is towards southeast, flowing towards a tributary of Mimico Creek that lies approximately 350 m southeast of the Phase One Property. The tributary of Mimico Creek was first observed in 1957 aerial photograph.</li> </ul> |
|--------------------|-----------------------------------------------------------------------------------------------------------------------------------------------------------------------------------------------------------------------------------------------------------------------------------------------------------------------------------------------------------------------------------------------------------------------------------------------------------------------------------------------------------------------------------------------------------------------------------------------------------------------------------------------------------------------------------------------------------------------------------------------------------------------------------------------------------------------------------------------------------------------------------------------------------------------------------------------------------|
| Environmental      | Phase One Property:                                                                                                                                                                                                                                                                                                                                                                                                                                                                                                                                                                                                                                                                                                                                                                                                                                                                                                                                       |
| Source Information | <ul> <li>No previous environmental reports were available for Orbit to review; and,</li> <li>No well records were found in the Phase One Property.</li> </ul>                                                                                                                                                                                                                                                                                                                                                                                                                                                                                                                                                                                                                                                                                                                                                                                             |
|                    | Phase One Study Area:<br>Eleven (11) environmental database entries were reviewed and the following<br>entries were suspected to have potential environmental impact to the Phase One<br>Property.                                                                                                                                                                                                                                                                                                                                                                                                                                                                                                                                                                                                                                                                                                                                                        |
|                    | • Three (3) Potential Contaminating Actives (PCAs) were encountered in the Phase One Study Area, however, none were considered Areas of Potential Environmental Concern (APECs) to the Phase One Property.                                                                                                                                                                                                                                                                                                                                                                                                                                                                                                                                                                                                                                                                                                                                                |
| Aerial             | Detailed assessment regarding the nature of the development of the Phase One                                                                                                                                                                                                                                                                                                                                                                                                                                                                                                                                                                                                                                                                                                                                                                                                                                                                              |
| Photographs        | Property was made via aerial photography from 1957 to 2017.                                                                                                                                                                                                                                                                                                                                                                                                                                                                                                                                                                                                                                                                                                                                                                                                                                                                                               |
|                    | <ul> <li>The Phase One Property was mainly vacant based on observing aerial photos, with the exception of a small structure between 1957 to 1966.</li> <li>Access to the property was by Goreway Drive from 1957 to 2012 and future development has planned to have access only from Etude Drive and one sidewalk crossing through the Phase One Property from Etude Drive to Goreway Drive.</li> </ul>                                                                                                                                                                                                                                                                                                                                                                                                                                                                                                                                                   |
| Topography, and    | Ground surface elevation of the site is approximately 161.8 m ASL, with a grade                                                                                                                                                                                                                                                                                                                                                                                                                                                                                                                                                                                                                                                                                                                                                                                                                                                                           |
| Geology            | elevation change of approximately 1% from west to east, and 2% from north to south.                                                                                                                                                                                                                                                                                                                                                                                                                                                                                                                                                                                                                                                                                                                                                                                                                                                                       |
|                    | The entire Phase One property is situated in Bevelled Till Plains, and contained fine-textured glaciolacustrine deposits that mainly comprised of silt, clay, minor sand and gravel interbedded silt, clay and gritty pebbly flow till and rainout deposits                                                                                                                                                                                                                                                                                                                                                                                                                                                                                                                                                                                                                                                                                               |
|                    | Bedrock comprising mainly of shale, limestone, dolostone and siltstone that resulted mainly from Georgian Bay Formation.                                                                                                                                                                                                                                                                                                                                                                                                                                                                                                                                                                                                                                                                                                                                                                                                                                  |
| Hydrogeology       | The Phase One Property is situated in Mimico Creek Watershed. No water wells were available for an interpretation of groundwater flow direction, therefore the inferred groundwater flow direction was determined according to the relative                                                                                                                                                                                                                                                                                                                                                                                                                                                                                                                                                                                                                                                                                                               |

| location between water body and the Phase One Property.<br>Based on the aerial photographs, a tributary of Mimico Creek is located to th<br>and southeast of the Phase One Property with an approximate distance of<br>While Mimico Creek was located 0.7 km south to the Phase One Property<br>main portion of Mimico Creek flows in the southeast direction and then turns<br>where it flows into the Lake Ontario. Although the tributary of Mimico Creek<br>and the particle photographs, and the Tapagraphia Mana are no longer wight | 370 m.<br>y. The<br>s south<br>a noted                                           |  |
|--------------------------------------------------------------------------------------------------------------------------------------------------------------------------------------------------------------------------------------------------------------------------------------------------------------------------------------------------------------------------------------------------------------------------------------------------------------------------------------------------------------------------------------------|----------------------------------------------------------------------------------|--|
| and southeast of the Phase One Property with an approximate distance of<br>While Mimico Creek was located 0.7 km south to the Phase One Propert<br>main portion of Mimico Creek flows in the southeast direction and then turns<br>where it flows into the Lake Ontario. Although the tributary of Mimico Creek                                                                                                                                                                                                                            | 370 m.<br>y. The<br>s south<br>a noted                                           |  |
| on the aerial photographs and the Topographic Maps are no longer visib<br>creek nonetheless is flowing underground. There may be cases where storm<br>lines have the potential to affect the local groundwater flow direction.                                                                                                                                                                                                                                                                                                             | sewer                                                                            |  |
| Therefore, the inferred groundwater flow direction is towards south to southe<br>Interview                                                                                                                                                                                                                                                                                                                                                                                                                                                 | ast.                                                                             |  |
|                                                                                                                                                                                                                                                                                                                                                                                                                                                                                                                                            |                                                                                  |  |
| Date: April 27, 2017                                                                                                                                                                                                                                                                                                                                                                                                                                                                                                                       |                                                                                  |  |
| Interviewee: Weather: NA                                                                                                                                                                                                                                                                                                                                                                                                                                                                                                                   |                                                                                  |  |
| Mr. Rup Lal, Assessor: Mr. Winston Lew                                                                                                                                                                                                                                                                                                                                                                                                                                                                                                     |                                                                                  |  |
| Knowledgeable Duration: Email Interview                                                                                                                                                                                                                                                                                                                                                                                                                                                                                                    |                                                                                  |  |
| Person Type: By email, Questionnaire                                                                                                                                                                                                                                                                                                                                                                                                                                                                                                       |                                                                                  |  |
| Proposed construction of 13-15 townhouse units on the Phase One Prop                                                                                                                                                                                                                                                                                                                                                                                                                                                                       | -                                                                                |  |
|                                                                                                                                                                                                                                                                                                                                                                                                                                                                                                                                            | • The Phase One Property will be connection with the municipal utility services  |  |
|                                                                                                                                                                                                                                                                                                                                                                                                                                                                                                                                            | including hydro, water, gas, sewer, and tele-communication;                      |  |
|                                                                                                                                                                                                                                                                                                                                                                                                                                                                                                                                            | Not aware of any environmental concerns, MOECC orders or fines, or any spills    |  |
|                                                                                                                                                                                                                                                                                                                                                                                                                                                                                                                                            | associated with the Phase One Property;                                          |  |
| Not aware of any underground storage tanks present under the Phase                                                                                                                                                                                                                                                                                                                                                                                                                                                                         | e One                                                                            |  |
|                                                                                                                                                                                                                                                                                                                                                                                                                                                                                                                                            | Property; and,                                                                   |  |
| The southeast and southwest neighboring properties are in residential la                                                                                                                                                                                                                                                                                                                                                                                                                                                                   | • The southeast and southwest neighboring properties are in residential land use |  |
| as far as the interviewee can remember.                                                                                                                                                                                                                                                                                                                                                                                                                                                                                                    |                                                                                  |  |
| Site Reconnaissance                                                                                                                                                                                                                                                                                                                                                                                                                                                                                                                        |                                                                                  |  |
| Eda (Yidan) Cui,       The most notable observations were:                                                                                                                                                                                                                                                                                                                                                                                                                                                                                 |                                                                                  |  |
| M. Eng., E.I.T. • The Phase One Property is a vacant land parcel, enclosed by Goreway                                                                                                                                                                                                                                                                                                                                                                                                                                                      | Drive                                                                            |  |
| And and Etude Drive to the north, residential properties to the south. One (1)                                                                                                                                                                                                                                                                                                                                                                                                                                                             |                                                                                  |  |
| Katie Maleki entrance from the Etude Drive at the northwest;                                                                                                                                                                                                                                                                                                                                                                                                                                                                               |                                                                                  |  |
| <b>BSc., EPt</b> • Municipal utility lines will be connected after development; and,                                                                                                                                                                                                                                                                                                                                                                                                                                                       |                                                                                  |  |
| April 11, 2017 • Vegetation and few trees have covered the ground surface of the Phase                                                                                                                                                                                                                                                                                                                                                                                                                                                     | One                                                                              |  |
| Property.                                                                                                                                                                                                                                                                                                                                                                                                                                                                                                                                  |                                                                                  |  |
|                                                                                                                                                                                                                                                                                                                                                                                                                                                                                                                                            |                                                                                  |  |
| Evaluation                                                                                                                                                                                                                                                                                                                                                                                                                                                                                                                                 |                                                                                  |  |
| Potential         Phase One Property                                                                                                                                                                                                                                                                                                                                                                                                                                                                                                       |                                                                                  |  |
| Contaminating         Activity (PCA)         PCA# Other: Natural gas pipeline incident.                                                                                                                                                                                                                                                                                                                                                                                                                                                    | PCA# Other: Natural gas pipeline incident.                                       |  |
| Phase One Study Area                                                                                                                                                                                                                                                                                                                                                                                                                                                                                                                       |                                                                                  |  |
|                                                                                                                                                                                                                                                                                                                                                                                                                                                                                                                                            |                                                                                  |  |
|                                                                                                                                                                                                                                                                                                                                                                                                                                                                                                                                            | PCA #28: Gasoline and Associated Products Storage in Fixed Tanks                 |  |
| Fuel storage tank approximately 60 m east of the Phase One Property.                                                                                                                                                                                                                                                                                                                                                                                                                                                                       | Fuel storage tank approximately 60 m east of the Phase One Property.             |  |
| PCA# 40 Pesticides                                                                                                                                                                                                                                                                                                                                                                                                                                                                                                                         | PCA# 40 Pesticides                                                               |  |
| The use of pesticides on a property more than 200 m northwest of the Phas                                                                                                                                                                                                                                                                                                                                                                                                                                                                  | е                                                                                |  |
| One Property.                                                                                                                                                                                                                                                                                                                                                                                                                                                                                                                              |                                                                                  |  |

### 4.1.1 Phase One Study Area Determination

According to O. Reg. 153/04, an area that encompasses a minimum 250 m zone around the Phase One Property boundaries (Phase One Study Area) was established to assess PCAs associated with current and historical land uses of the surrounding properties, which may potentially affect the environmental quality of the soil and ground water on, in or under the Phase One Property. Any properties wholly or partly located within the 250 m zone were included in the assessment.