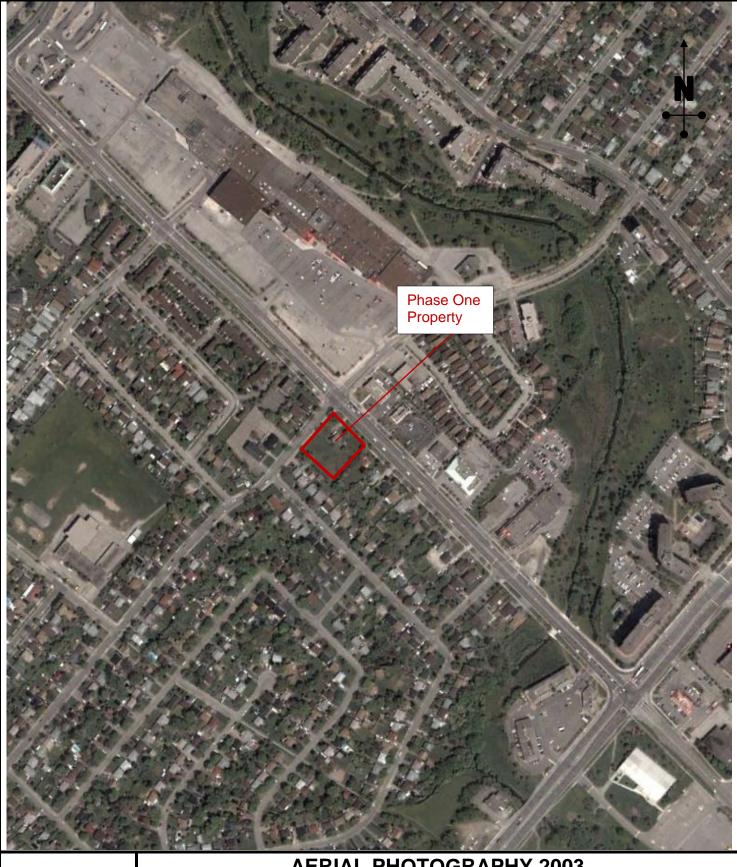

|                    | <ul> <li>By 1828, Phase One property was Crown land.</li> <li>From 1828 to 1843 was owned by Kings Collage likely with only small building not major structure, so that 80% of land was covered by vegetation.</li> <li>From 1843 to 2010, there was no physically change in Phase One property however was owned by various owners.</li> <li>In 2010 permission obtained for the demolition of the abandoned building, The building reported in a badly deteriorated condition.</li> <li>Phase One property was always located in residential area and adjoining properties are residential to all directions except to the north. Northern property is a commercial Plaza.</li> <li>The inferred groundwater flow direction is towards southeast, flowing towards a tributary of Mimico Creek that lies approximately 350 m southeast of the Phase One Property. The tributary of Mimico Creek was first observed in 1957 aerial photograph.</li> </ul> |
|--------------------|-----------------------------------------------------------------------------------------------------------------------------------------------------------------------------------------------------------------------------------------------------------------------------------------------------------------------------------------------------------------------------------------------------------------------------------------------------------------------------------------------------------------------------------------------------------------------------------------------------------------------------------------------------------------------------------------------------------------------------------------------------------------------------------------------------------------------------------------------------------------------------------------------------------------------------------------------------------|
| Environmental      | Phase One Property:                                                                                                                                                                                                                                                                                                                                                                                                                                                                                                                                                                                                                                                                                                                                                                                                                                                                                                                                       |
| Source Information | <ul> <li>No previous environmental reports were available for Orbit to review; and,</li> <li>No well records were found in the Phase One Property.</li> </ul>                                                                                                                                                                                                                                                                                                                                                                                                                                                                                                                                                                                                                                                                                                                                                                                             |
|                    | Phase One Study Area:<br>Eleven (11) environmental database entries were reviewed and the following<br>entries were suspected to have potential environmental impact to the Phase One<br>Property.                                                                                                                                                                                                                                                                                                                                                                                                                                                                                                                                                                                                                                                                                                                                                        |
|                    | • Three (3) Potential Contaminating Actives (PCAs) were encountered in the Phase One Study Area, however, none were considered Areas of Potential Environmental Concern (APECs) to the Phase One Property.                                                                                                                                                                                                                                                                                                                                                                                                                                                                                                                                                                                                                                                                                                                                                |
| Aerial             | Detailed assessment regarding the nature of the development of the Phase One                                                                                                                                                                                                                                                                                                                                                                                                                                                                                                                                                                                                                                                                                                                                                                                                                                                                              |
| Photographs        | Property was made via aerial photography from 1957 to 2017.                                                                                                                                                                                                                                                                                                                                                                                                                                                                                                                                                                                                                                                                                                                                                                                                                                                                                               |
|                    | <ul> <li>The Phase One Property was mainly vacant based on observing aerial photos, with the exception of a small structure between 1957 to 1966.</li> <li>Access to the property was by Goreway Drive from 1957 to 2012 and future development has planned to have access only from Etude Drive and one sidewalk crossing through the Phase One Property from Etude Drive to Goreway Drive.</li> </ul>                                                                                                                                                                                                                                                                                                                                                                                                                                                                                                                                                   |
| Topography, and    | Ground surface elevation of the site is approximately 161.8 m ASL, with a grade                                                                                                                                                                                                                                                                                                                                                                                                                                                                                                                                                                                                                                                                                                                                                                                                                                                                           |
| Geology            | elevation change of approximately 1% from west to east, and 2% from north to south.                                                                                                                                                                                                                                                                                                                                                                                                                                                                                                                                                                                                                                                                                                                                                                                                                                                                       |
|                    | The entire Phase One property is situated in Bevelled Till Plains, and contained fine-textured glaciolacustrine deposits that mainly comprised of silt, clay, minor sand and gravel interbedded silt, clay and gritty pebbly flow till and rainout deposits                                                                                                                                                                                                                                                                                                                                                                                                                                                                                                                                                                                                                                                                                               |
|                    | Bedrock comprising mainly of shale, limestone, dolostone and siltstone that resulted mainly from Georgian Bay Formation.                                                                                                                                                                                                                                                                                                                                                                                                                                                                                                                                                                                                                                                                                                                                                                                                                                  |
| Hydrogeology       | The Phase One Property is situated in Mimico Creek Watershed. No water wells were available for an interpretation of groundwater flow direction, therefore the inferred groundwater flow direction was determined according to the relative                                                                                                                                                                                                                                                                                                                                                                                                                                                                                                                                                                                                                                                                                                               |

| location between water body and the Phase One Property.<br>Based on the aerial photographs, a tributary of Mimico Creek is located to th<br>and southeast of the Phase One Property with an approximate distance of<br>While Mimico Creek was located 0.7 km south to the Phase One Property<br>main portion of Mimico Creek flows in the southeast direction and then turns<br>where it flows into the Lake Ontario. Although the tributary of Mimico Creek<br>and the particle photographs, and the Tapagraphia Mana are no longer wight | 370 m.<br>y. The<br>s south<br>a noted                                           |  |
|--------------------------------------------------------------------------------------------------------------------------------------------------------------------------------------------------------------------------------------------------------------------------------------------------------------------------------------------------------------------------------------------------------------------------------------------------------------------------------------------------------------------------------------------|----------------------------------------------------------------------------------|--|
| and southeast of the Phase One Property with an approximate distance of<br>While Mimico Creek was located 0.7 km south to the Phase One Propert<br>main portion of Mimico Creek flows in the southeast direction and then turns<br>where it flows into the Lake Ontario. Although the tributary of Mimico Creek                                                                                                                                                                                                                            | 370 m.<br>y. The<br>s south<br>a noted                                           |  |
| on the aerial photographs and the Topographic Maps are no longer visib<br>creek nonetheless is flowing underground. There may be cases where storm<br>lines have the potential to affect the local groundwater flow direction.                                                                                                                                                                                                                                                                                                             | sewer                                                                            |  |
| Therefore, the inferred groundwater flow direction is towards south to southe<br>Interview                                                                                                                                                                                                                                                                                                                                                                                                                                                 | ast.                                                                             |  |
|                                                                                                                                                                                                                                                                                                                                                                                                                                                                                                                                            |                                                                                  |  |
| Date: April 27, 2017                                                                                                                                                                                                                                                                                                                                                                                                                                                                                                                       |                                                                                  |  |
| Interviewee: Weather: NA                                                                                                                                                                                                                                                                                                                                                                                                                                                                                                                   |                                                                                  |  |
| Mr. Rup Lal, Assessor: Mr. Winston Lew                                                                                                                                                                                                                                                                                                                                                                                                                                                                                                     |                                                                                  |  |
| Knowledgeable Duration: Email Interview                                                                                                                                                                                                                                                                                                                                                                                                                                                                                                    |                                                                                  |  |
| Person Type: By email, Questionnaire                                                                                                                                                                                                                                                                                                                                                                                                                                                                                                       |                                                                                  |  |
| Proposed construction of 13-15 townhouse units on the Phase One Prop                                                                                                                                                                                                                                                                                                                                                                                                                                                                       | -                                                                                |  |
|                                                                                                                                                                                                                                                                                                                                                                                                                                                                                                                                            | • The Phase One Property will be connection with the municipal utility services  |  |
|                                                                                                                                                                                                                                                                                                                                                                                                                                                                                                                                            | including hydro, water, gas, sewer, and tele-communication;                      |  |
|                                                                                                                                                                                                                                                                                                                                                                                                                                                                                                                                            | Not aware of any environmental concerns, MOECC orders or fines, or any spills    |  |
|                                                                                                                                                                                                                                                                                                                                                                                                                                                                                                                                            | associated with the Phase One Property;                                          |  |
| Not aware of any underground storage tanks present under the Phase                                                                                                                                                                                                                                                                                                                                                                                                                                                                         | e One                                                                            |  |
|                                                                                                                                                                                                                                                                                                                                                                                                                                                                                                                                            | Property; and,                                                                   |  |
| The southeast and southwest neighboring properties are in residential la                                                                                                                                                                                                                                                                                                                                                                                                                                                                   | • The southeast and southwest neighboring properties are in residential land use |  |
| as far as the interviewee can remember.                                                                                                                                                                                                                                                                                                                                                                                                                                                                                                    |                                                                                  |  |
| Site Reconnaissance                                                                                                                                                                                                                                                                                                                                                                                                                                                                                                                        |                                                                                  |  |
| Eda (Yidan) Cui,       The most notable observations were:                                                                                                                                                                                                                                                                                                                                                                                                                                                                                 |                                                                                  |  |
| M. Eng., E.I.T. • The Phase One Property is a vacant land parcel, enclosed by Goreway                                                                                                                                                                                                                                                                                                                                                                                                                                                      | Drive                                                                            |  |
| And and Etude Drive to the north, residential properties to the south. One (1)                                                                                                                                                                                                                                                                                                                                                                                                                                                             |                                                                                  |  |
| Katie Maleki entrance from the Etude Drive at the northwest;                                                                                                                                                                                                                                                                                                                                                                                                                                                                               |                                                                                  |  |
| <b>BSc., EPt</b> • Municipal utility lines will be connected after development; and,                                                                                                                                                                                                                                                                                                                                                                                                                                                       |                                                                                  |  |
| April 11, 2017 • Vegetation and few trees have covered the ground surface of the Phase                                                                                                                                                                                                                                                                                                                                                                                                                                                     | One                                                                              |  |
| Property.                                                                                                                                                                                                                                                                                                                                                                                                                                                                                                                                  |                                                                                  |  |
|                                                                                                                                                                                                                                                                                                                                                                                                                                                                                                                                            |                                                                                  |  |
| Evaluation                                                                                                                                                                                                                                                                                                                                                                                                                                                                                                                                 |                                                                                  |  |
| Potential         Phase One Property                                                                                                                                                                                                                                                                                                                                                                                                                                                                                                       |                                                                                  |  |
| Contaminating         Activity (PCA)         PCA# Other: Natural gas pipeline incident.                                                                                                                                                                                                                                                                                                                                                                                                                                                    | PCA# Other: Natural gas pipeline incident.                                       |  |
| Phase One Study Area                                                                                                                                                                                                                                                                                                                                                                                                                                                                                                                       |                                                                                  |  |
|                                                                                                                                                                                                                                                                                                                                                                                                                                                                                                                                            |                                                                                  |  |
|                                                                                                                                                                                                                                                                                                                                                                                                                                                                                                                                            | PCA #28: Gasoline and Associated Products Storage in Fixed Tanks                 |  |
| Fuel storage tank approximately 60 m east of the Phase One Property.                                                                                                                                                                                                                                                                                                                                                                                                                                                                       | Fuel storage tank approximately 60 m east of the Phase One Property.             |  |
| PCA# 40 Pesticides                                                                                                                                                                                                                                                                                                                                                                                                                                                                                                                         | PCA# 40 Pesticides                                                               |  |
| The use of pesticides on a property more than 200 m northwest of the Phas                                                                                                                                                                                                                                                                                                                                                                                                                                                                  | е                                                                                |  |
| One Property.                                                                                                                                                                                                                                                                                                                                                                                                                                                                                                                              |                                                                                  |  |