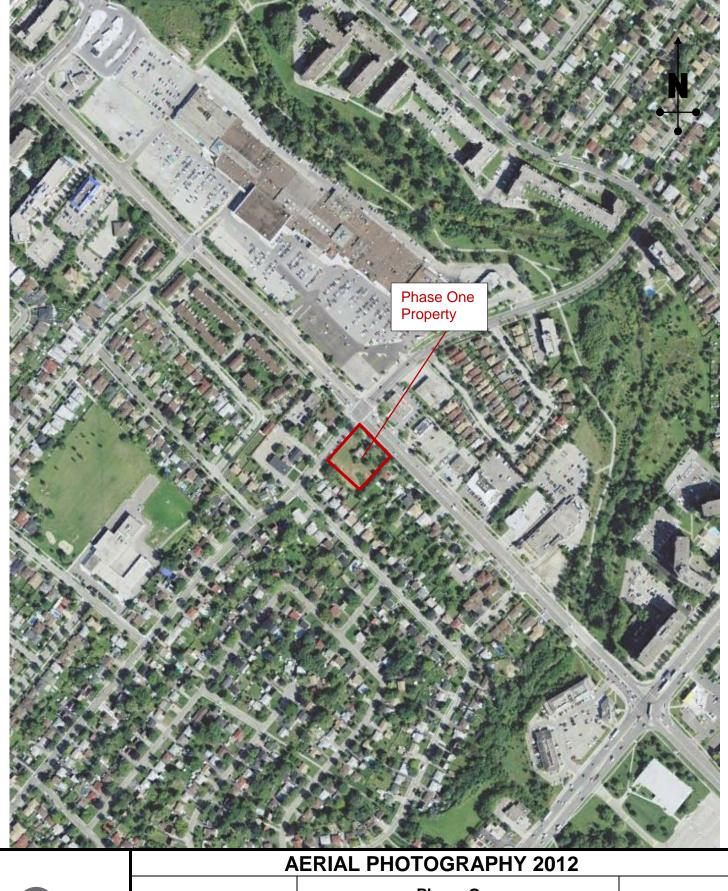

|                    | <ul> <li>By 1828, Phase One property was Crown land.</li> <li>From 1828 to 1843 was owned by Kings Collage likely with only small building not major structure, so that 80% of land was covered by vegetation.</li> <li>From 1843 to 2010, there was no physically change in Phase One property however was owned by various owners.</li> <li>In 2010 permission obtained for the demolition of the abandoned building, The building reported in a badly deteriorated condition.</li> <li>Phase One property was always located in residential area and adjoining properties are residential to all directions except to the north. Northern property is a commercial Plaza.</li> <li>The inferred groundwater flow direction is towards southeast, flowing towards a tributary of Mimico Creek that lies approximately 350 m southeast of the Phase One Property. The tributary of Mimico Creek was first observed in 1957 aerial photograph.</li> </ul> |
|--------------------|-----------------------------------------------------------------------------------------------------------------------------------------------------------------------------------------------------------------------------------------------------------------------------------------------------------------------------------------------------------------------------------------------------------------------------------------------------------------------------------------------------------------------------------------------------------------------------------------------------------------------------------------------------------------------------------------------------------------------------------------------------------------------------------------------------------------------------------------------------------------------------------------------------------------------------------------------------------|
| Environmental      | Phase One Property:                                                                                                                                                                                                                                                                                                                                                                                                                                                                                                                                                                                                                                                                                                                                                                                                                                                                                                                                       |
| Source Information | <ul> <li>No previous environmental reports were available for Orbit to review; and,</li> <li>No well records were found in the Phase One Property.</li> </ul>                                                                                                                                                                                                                                                                                                                                                                                                                                                                                                                                                                                                                                                                                                                                                                                             |
|                    | Phase One Study Area:<br>Eleven (11) environmental database entries were reviewed and the following<br>entries were suspected to have potential environmental impact to the Phase One<br>Property.                                                                                                                                                                                                                                                                                                                                                                                                                                                                                                                                                                                                                                                                                                                                                        |
|                    | • Three (3) Potential Contaminating Actives (PCAs) were encountered in the Phase One Study Area, however, none were considered Areas of Potential Environmental Concern (APECs) to the Phase One Property.                                                                                                                                                                                                                                                                                                                                                                                                                                                                                                                                                                                                                                                                                                                                                |
| Aerial             | Detailed assessment regarding the nature of the development of the Phase One                                                                                                                                                                                                                                                                                                                                                                                                                                                                                                                                                                                                                                                                                                                                                                                                                                                                              |
| Photographs        | Property was made via aerial photography from 1957 to 2017.                                                                                                                                                                                                                                                                                                                                                                                                                                                                                                                                                                                                                                                                                                                                                                                                                                                                                               |
|                    | <ul> <li>The Phase One Property was mainly vacant based on observing aerial photos, with the exception of a small structure between 1957 to 1966.</li> <li>Access to the property was by Goreway Drive from 1957 to 2012 and future development has planned to have access only from Etude Drive and one sidewalk crossing through the Phase One Property from Etude Drive to Goreway Drive.</li> </ul>                                                                                                                                                                                                                                                                                                                                                                                                                                                                                                                                                   |
| Topography, and    | Ground surface elevation of the site is approximately 161.8 m ASL, with a grade                                                                                                                                                                                                                                                                                                                                                                                                                                                                                                                                                                                                                                                                                                                                                                                                                                                                           |
| Geology            | elevation change of approximately 1% from west to east, and 2% from north to south.                                                                                                                                                                                                                                                                                                                                                                                                                                                                                                                                                                                                                                                                                                                                                                                                                                                                       |
|                    | The entire Phase One property is situated in Bevelled Till Plains, and contained fine-textured glaciolacustrine deposits that mainly comprised of silt, clay, minor sand and gravel interbedded silt, clay and gritty pebbly flow till and rainout deposits                                                                                                                                                                                                                                                                                                                                                                                                                                                                                                                                                                                                                                                                                               |
|                    | Bedrock comprising mainly of shale, limestone, dolostone and siltstone that resulted mainly from Georgian Bay Formation.                                                                                                                                                                                                                                                                                                                                                                                                                                                                                                                                                                                                                                                                                                                                                                                                                                  |
| Hydrogeology       | The Phase One Property is situated in Mimico Creek Watershed. No water wells were available for an interpretation of groundwater flow direction, therefore the inferred groundwater flow direction was determined according to the relative                                                                                                                                                                                                                                                                                                                                                                                                                                                                                                                                                                                                                                                                                                               |

| location between water body and the Phase One Property.<br>Based on the aerial photographs, a tributary of Mimico Creek is located to th<br>and southeast of the Phase One Property with an approximate distance of<br>While Mimico Creek was located 0.7 km south to the Phase One Property<br>main portion of Mimico Creek flows in the southeast direction and then turns<br>where it flows into the Lake Ontario. Although the tributary of Mimico Creek<br>and the particle photographs, and the Tapagraphia Mana are no longer wight | 370 m.<br>y. The<br>s south<br>a noted                                           |  |
|--------------------------------------------------------------------------------------------------------------------------------------------------------------------------------------------------------------------------------------------------------------------------------------------------------------------------------------------------------------------------------------------------------------------------------------------------------------------------------------------------------------------------------------------|----------------------------------------------------------------------------------|--|
| and southeast of the Phase One Property with an approximate distance of<br>While Mimico Creek was located 0.7 km south to the Phase One Propert<br>main portion of Mimico Creek flows in the southeast direction and then turns<br>where it flows into the Lake Ontario. Although the tributary of Mimico Creek                                                                                                                                                                                                                            | 370 m.<br>y. The<br>s south<br>a noted                                           |  |
| on the aerial photographs and the Topographic Maps are no longer visib<br>creek nonetheless is flowing underground. There may be cases where storm<br>lines have the potential to affect the local groundwater flow direction.                                                                                                                                                                                                                                                                                                             | sewer                                                                            |  |
| Therefore, the inferred groundwater flow direction is towards south to southe<br>Interview                                                                                                                                                                                                                                                                                                                                                                                                                                                 | ast.                                                                             |  |
|                                                                                                                                                                                                                                                                                                                                                                                                                                                                                                                                            |                                                                                  |  |
| Date: April 27, 2017                                                                                                                                                                                                                                                                                                                                                                                                                                                                                                                       |                                                                                  |  |
| Interviewee: Weather: NA                                                                                                                                                                                                                                                                                                                                                                                                                                                                                                                   |                                                                                  |  |
| Mr. Rup Lal, Assessor: Mr. Winston Lew                                                                                                                                                                                                                                                                                                                                                                                                                                                                                                     |                                                                                  |  |
| Knowledgeable Duration: Email Interview                                                                                                                                                                                                                                                                                                                                                                                                                                                                                                    |                                                                                  |  |
| Person Type: By email, Questionnaire                                                                                                                                                                                                                                                                                                                                                                                                                                                                                                       |                                                                                  |  |
| Proposed construction of 13-15 townhouse units on the Phase One Prop                                                                                                                                                                                                                                                                                                                                                                                                                                                                       | -                                                                                |  |
|                                                                                                                                                                                                                                                                                                                                                                                                                                                                                                                                            | • The Phase One Property will be connection with the municipal utility services  |  |
|                                                                                                                                                                                                                                                                                                                                                                                                                                                                                                                                            | including hydro, water, gas, sewer, and tele-communication;                      |  |
|                                                                                                                                                                                                                                                                                                                                                                                                                                                                                                                                            | Not aware of any environmental concerns, MOECC orders or fines, or any spills    |  |
|                                                                                                                                                                                                                                                                                                                                                                                                                                                                                                                                            | associated with the Phase One Property;                                          |  |
| Not aware of any underground storage tanks present under the Phase                                                                                                                                                                                                                                                                                                                                                                                                                                                                         | e One                                                                            |  |
|                                                                                                                                                                                                                                                                                                                                                                                                                                                                                                                                            | Property; and,                                                                   |  |
| The southeast and southwest neighboring properties are in residential la                                                                                                                                                                                                                                                                                                                                                                                                                                                                   | • The southeast and southwest neighboring properties are in residential land use |  |
| as far as the interviewee can remember.                                                                                                                                                                                                                                                                                                                                                                                                                                                                                                    |                                                                                  |  |
| Site Reconnaissance                                                                                                                                                                                                                                                                                                                                                                                                                                                                                                                        |                                                                                  |  |
| Eda (Yidan) Cui,       The most notable observations were:                                                                                                                                                                                                                                                                                                                                                                                                                                                                                 |                                                                                  |  |
| M. Eng., E.I.T. • The Phase One Property is a vacant land parcel, enclosed by Goreway                                                                                                                                                                                                                                                                                                                                                                                                                                                      | Drive                                                                            |  |
| And and Etude Drive to the north, residential properties to the south. One (1)                                                                                                                                                                                                                                                                                                                                                                                                                                                             |                                                                                  |  |
| Katie Maleki entrance from the Etude Drive at the northwest;                                                                                                                                                                                                                                                                                                                                                                                                                                                                               |                                                                                  |  |
| <b>BSc., EPt</b> • Municipal utility lines will be connected after development; and,                                                                                                                                                                                                                                                                                                                                                                                                                                                       |                                                                                  |  |
| April 11, 2017 • Vegetation and few trees have covered the ground surface of the Phase                                                                                                                                                                                                                                                                                                                                                                                                                                                     | One                                                                              |  |
| Property.                                                                                                                                                                                                                                                                                                                                                                                                                                                                                                                                  |                                                                                  |  |
|                                                                                                                                                                                                                                                                                                                                                                                                                                                                                                                                            |                                                                                  |  |
| Evaluation                                                                                                                                                                                                                                                                                                                                                                                                                                                                                                                                 |                                                                                  |  |
| Potential         Phase One Property                                                                                                                                                                                                                                                                                                                                                                                                                                                                                                       |                                                                                  |  |
| Contaminating         Activity (PCA)         PCA# Other: Natural gas pipeline incident.                                                                                                                                                                                                                                                                                                                                                                                                                                                    | PCA# Other: Natural gas pipeline incident.                                       |  |
| Phase One Study Area                                                                                                                                                                                                                                                                                                                                                                                                                                                                                                                       |                                                                                  |  |
|                                                                                                                                                                                                                                                                                                                                                                                                                                                                                                                                            |                                                                                  |  |
|                                                                                                                                                                                                                                                                                                                                                                                                                                                                                                                                            | PCA #28: Gasoline and Associated Products Storage in Fixed Tanks                 |  |
| Fuel storage tank approximately 60 m east of the Phase One Property.                                                                                                                                                                                                                                                                                                                                                                                                                                                                       | Fuel storage tank approximately 60 m east of the Phase One Property.             |  |
| PCA# 40 Pesticides                                                                                                                                                                                                                                                                                                                                                                                                                                                                                                                         | PCA# 40 Pesticides                                                               |  |
| The use of pesticides on a property more than 200 m northwest of the Phas                                                                                                                                                                                                                                                                                                                                                                                                                                                                  | е                                                                                |  |
| One Property.                                                                                                                                                                                                                                                                                                                                                                                                                                                                                                                              |                                                                                  |  |