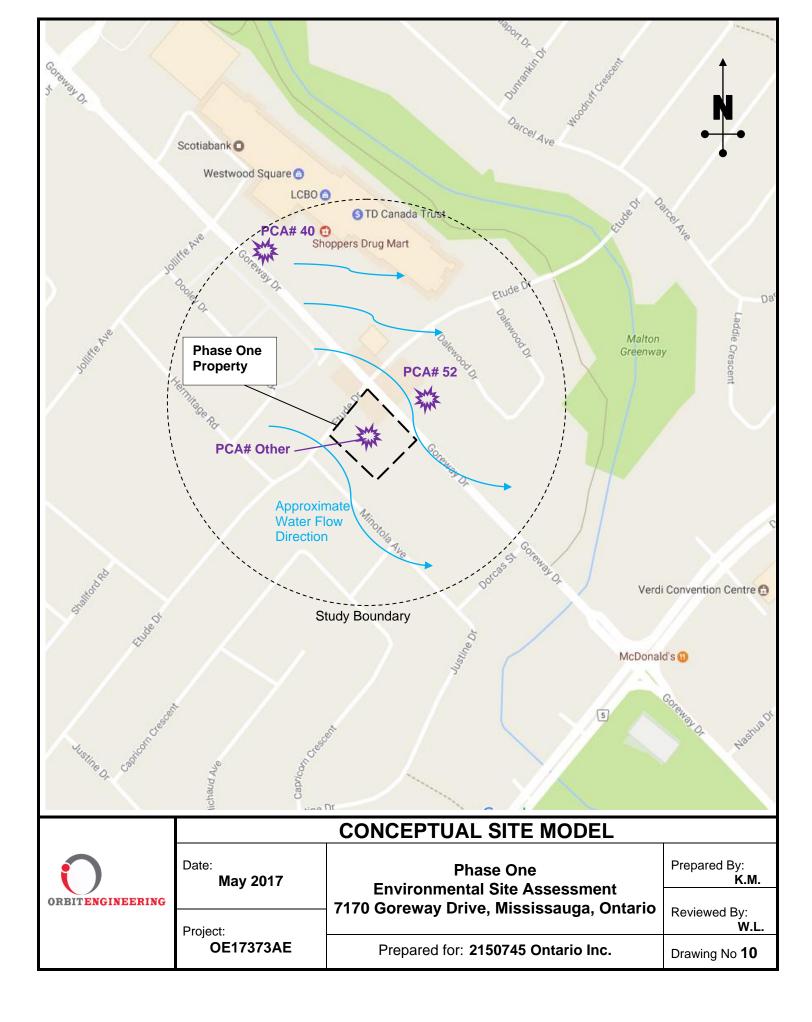

|                    | <ul> <li>By 1828, Phase One property was Crown land.</li> <li>From 1828 to 1843 was owned by Kings Collage likely with only small building not major structure, so that 80% of land was covered by vegetation.</li> <li>From 1843 to 2010, there was no physically change in Phase One property however was owned by various owners.</li> <li>In 2010 permission obtained for the demolition of the abandoned building, The building reported in a badly deteriorated condition.</li> <li>Phase One property was always located in residential area and adjoining properties are residential to all directions except to the north. Northern property is a commercial Plaza.</li> <li>The inferred groundwater flow direction is towards southeast, flowing towards a tributary of Mimico Creek that lies approximately 350 m southeast of the Phase One Property. The tributary of Mimico Creek was first observed in 1957 aerial photograph.</li> </ul> |
|--------------------|-----------------------------------------------------------------------------------------------------------------------------------------------------------------------------------------------------------------------------------------------------------------------------------------------------------------------------------------------------------------------------------------------------------------------------------------------------------------------------------------------------------------------------------------------------------------------------------------------------------------------------------------------------------------------------------------------------------------------------------------------------------------------------------------------------------------------------------------------------------------------------------------------------------------------------------------------------------|
| Environmental      | Phase One Property:                                                                                                                                                                                                                                                                                                                                                                                                                                                                                                                                                                                                                                                                                                                                                                                                                                                                                                                                       |
| Source Information | <ul> <li>No previous environmental reports were available for Orbit to review; and,</li> <li>No well records were found in the Phase One Property.</li> </ul>                                                                                                                                                                                                                                                                                                                                                                                                                                                                                                                                                                                                                                                                                                                                                                                             |
|                    | Phase One Study Area:<br>Eleven (11) environmental database entries were reviewed and the following<br>entries were suspected to have potential environmental impact to the Phase One<br>Property.                                                                                                                                                                                                                                                                                                                                                                                                                                                                                                                                                                                                                                                                                                                                                        |
|                    | • Three (3) Potential Contaminating Actives (PCAs) were encountered in the Phase One Study Area, however, none were considered Areas of Potential Environmental Concern (APECs) to the Phase One Property.                                                                                                                                                                                                                                                                                                                                                                                                                                                                                                                                                                                                                                                                                                                                                |
| Aerial             | Detailed assessment regarding the nature of the development of the Phase One                                                                                                                                                                                                                                                                                                                                                                                                                                                                                                                                                                                                                                                                                                                                                                                                                                                                              |
| Photographs        | Property was made via aerial photography from 1957 to 2017.                                                                                                                                                                                                                                                                                                                                                                                                                                                                                                                                                                                                                                                                                                                                                                                                                                                                                               |
|                    | <ul> <li>The Phase One Property was mainly vacant based on observing aerial photos, with the exception of a small structure between 1957 to 1966.</li> <li>Access to the property was by Goreway Drive from 1957 to 2012 and future development has planned to have access only from Etude Drive and one sidewalk crossing through the Phase One Property from Etude Drive to Goreway Drive.</li> </ul>                                                                                                                                                                                                                                                                                                                                                                                                                                                                                                                                                   |
| Topography, and    | Ground surface elevation of the site is approximately 161.8 m ASL, with a grade                                                                                                                                                                                                                                                                                                                                                                                                                                                                                                                                                                                                                                                                                                                                                                                                                                                                           |
| Geology            | elevation change of approximately 1% from west to east, and 2% from north to south.                                                                                                                                                                                                                                                                                                                                                                                                                                                                                                                                                                                                                                                                                                                                                                                                                                                                       |
|                    | The entire Phase One property is situated in Bevelled Till Plains, and contained fine-textured glaciolacustrine deposits that mainly comprised of silt, clay, minor sand and gravel interbedded silt, clay and gritty pebbly flow till and rainout deposits                                                                                                                                                                                                                                                                                                                                                                                                                                                                                                                                                                                                                                                                                               |
|                    | Bedrock comprising mainly of shale, limestone, dolostone and siltstone that resulted mainly from Georgian Bay Formation.                                                                                                                                                                                                                                                                                                                                                                                                                                                                                                                                                                                                                                                                                                                                                                                                                                  |
| Hydrogeology       | The Phase One Property is situated in Mimico Creek Watershed. No water wells were available for an interpretation of groundwater flow direction, therefore the inferred groundwater flow direction was determined according to the relative                                                                                                                                                                                                                                                                                                                                                                                                                                                                                                                                                                                                                                                                                                               |

| location between water body and the Phase One Property.<br>Based on the aerial photographs, a tributary of Mimico Creek is located to th<br>and southeast of the Phase One Property with an approximate distance of<br>While Mimico Creek was located 0.7 km south to the Phase One Property<br>main portion of Mimico Creek flows in the southeast direction and then turns<br>where it flows into the Lake Ontario. Although the tributary of Mimico Creek<br>and the particle photographs, and the Tapagraphia Mana are no longer wight | 370 m.<br>y. The<br>s south<br>a noted                                           |  |
|--------------------------------------------------------------------------------------------------------------------------------------------------------------------------------------------------------------------------------------------------------------------------------------------------------------------------------------------------------------------------------------------------------------------------------------------------------------------------------------------------------------------------------------------|----------------------------------------------------------------------------------|--|
| and southeast of the Phase One Property with an approximate distance of<br>While Mimico Creek was located 0.7 km south to the Phase One Propert<br>main portion of Mimico Creek flows in the southeast direction and then turns<br>where it flows into the Lake Ontario. Although the tributary of Mimico Creek                                                                                                                                                                                                                            | 370 m.<br>y. The<br>s south<br>a noted                                           |  |
| on the aerial photographs and the Topographic Maps are no longer visib<br>creek nonetheless is flowing underground. There may be cases where storm<br>lines have the potential to affect the local groundwater flow direction.                                                                                                                                                                                                                                                                                                             | sewer                                                                            |  |
| Therefore, the inferred groundwater flow direction is towards south to southe<br>Interview                                                                                                                                                                                                                                                                                                                                                                                                                                                 | ast.                                                                             |  |
|                                                                                                                                                                                                                                                                                                                                                                                                                                                                                                                                            |                                                                                  |  |
| Date: April 27, 2017                                                                                                                                                                                                                                                                                                                                                                                                                                                                                                                       |                                                                                  |  |
| Interviewee: Weather: NA                                                                                                                                                                                                                                                                                                                                                                                                                                                                                                                   |                                                                                  |  |
| Mr. Rup Lal, Assessor: Mr. Winston Lew                                                                                                                                                                                                                                                                                                                                                                                                                                                                                                     |                                                                                  |  |
| Knowledgeable Duration: Email Interview                                                                                                                                                                                                                                                                                                                                                                                                                                                                                                    |                                                                                  |  |
| Person Type: By email, Questionnaire                                                                                                                                                                                                                                                                                                                                                                                                                                                                                                       |                                                                                  |  |
| Proposed construction of 13-15 townhouse units on the Phase One Prop                                                                                                                                                                                                                                                                                                                                                                                                                                                                       | -                                                                                |  |
|                                                                                                                                                                                                                                                                                                                                                                                                                                                                                                                                            | • The Phase One Property will be connection with the municipal utility services  |  |
|                                                                                                                                                                                                                                                                                                                                                                                                                                                                                                                                            | including hydro, water, gas, sewer, and tele-communication;                      |  |
|                                                                                                                                                                                                                                                                                                                                                                                                                                                                                                                                            | Not aware of any environmental concerns, MOECC orders or fines, or any spills    |  |
|                                                                                                                                                                                                                                                                                                                                                                                                                                                                                                                                            | associated with the Phase One Property;                                          |  |
| Not aware of any underground storage tanks present under the Phase                                                                                                                                                                                                                                                                                                                                                                                                                                                                         | e One                                                                            |  |
|                                                                                                                                                                                                                                                                                                                                                                                                                                                                                                                                            | Property; and,                                                                   |  |
| The southeast and southwest neighboring properties are in residential la                                                                                                                                                                                                                                                                                                                                                                                                                                                                   | • The southeast and southwest neighboring properties are in residential land use |  |
| as far as the interviewee can remember.                                                                                                                                                                                                                                                                                                                                                                                                                                                                                                    |                                                                                  |  |
| Site Reconnaissance                                                                                                                                                                                                                                                                                                                                                                                                                                                                                                                        |                                                                                  |  |
| Eda (Yidan) Cui,       The most notable observations were:                                                                                                                                                                                                                                                                                                                                                                                                                                                                                 |                                                                                  |  |
| M. Eng., E.I.T. • The Phase One Property is a vacant land parcel, enclosed by Goreway                                                                                                                                                                                                                                                                                                                                                                                                                                                      | Drive                                                                            |  |
| And and Etude Drive to the north, residential properties to the south. One (1)                                                                                                                                                                                                                                                                                                                                                                                                                                                             |                                                                                  |  |
| Katie Maleki entrance from the Etude Drive at the northwest;                                                                                                                                                                                                                                                                                                                                                                                                                                                                               |                                                                                  |  |
| <b>BSc., EPt</b> • Municipal utility lines will be connected after development; and,                                                                                                                                                                                                                                                                                                                                                                                                                                                       |                                                                                  |  |
| April 11, 2017 • Vegetation and few trees have covered the ground surface of the Phase                                                                                                                                                                                                                                                                                                                                                                                                                                                     | One                                                                              |  |
| Property.                                                                                                                                                                                                                                                                                                                                                                                                                                                                                                                                  |                                                                                  |  |
|                                                                                                                                                                                                                                                                                                                                                                                                                                                                                                                                            |                                                                                  |  |
| Evaluation                                                                                                                                                                                                                                                                                                                                                                                                                                                                                                                                 |                                                                                  |  |
| Potential         Phase One Property                                                                                                                                                                                                                                                                                                                                                                                                                                                                                                       |                                                                                  |  |
| Contaminating         Activity (PCA)         PCA# Other: Natural gas pipeline incident.                                                                                                                                                                                                                                                                                                                                                                                                                                                    | PCA# Other: Natural gas pipeline incident.                                       |  |
| Phase One Study Area                                                                                                                                                                                                                                                                                                                                                                                                                                                                                                                       |                                                                                  |  |
|                                                                                                                                                                                                                                                                                                                                                                                                                                                                                                                                            |                                                                                  |  |
|                                                                                                                                                                                                                                                                                                                                                                                                                                                                                                                                            | PCA #28: Gasoline and Associated Products Storage in Fixed Tanks                 |  |
| Fuel storage tank approximately 60 m east of the Phase One Property.                                                                                                                                                                                                                                                                                                                                                                                                                                                                       | Fuel storage tank approximately 60 m east of the Phase One Property.             |  |
| PCA# 40 Pesticides                                                                                                                                                                                                                                                                                                                                                                                                                                                                                                                         | PCA# 40 Pesticides                                                               |  |
| The use of pesticides on a property more than 200 m northwest of the Phas                                                                                                                                                                                                                                                                                                                                                                                                                                                                  | е                                                                                |  |
| One Property.                                                                                                                                                                                                                                                                                                                                                                                                                                                                                                                              |                                                                                  |  |