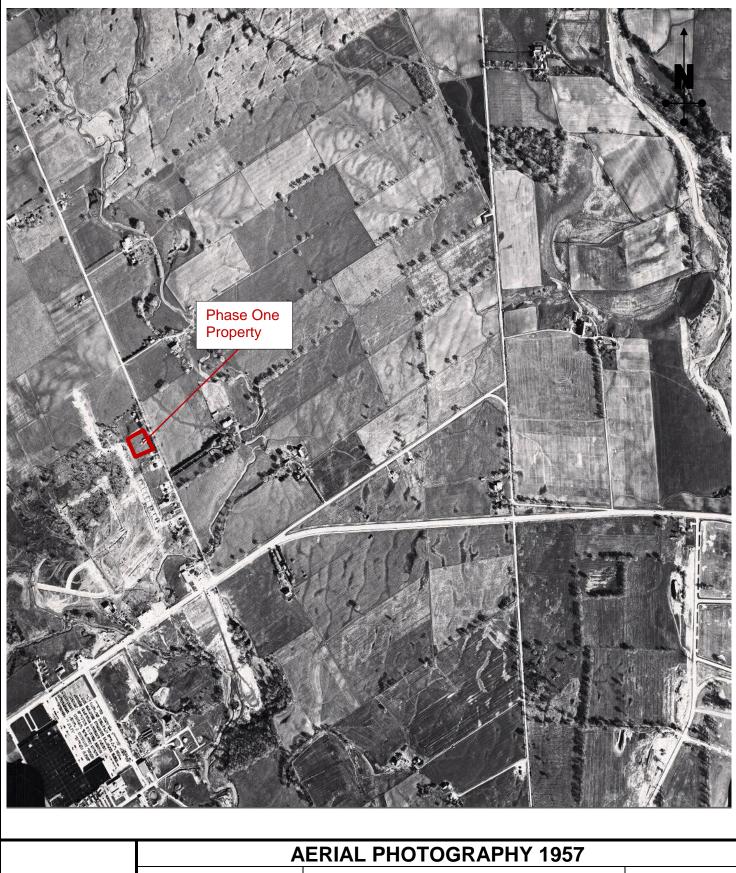

|                    | <ul> <li>By 1828, Phase One property was Crown land.</li> <li>From 1828 to 1843 was owned by Kings Collage likely with only small building not major structure, so that 80% of land was covered by vegetation.</li> <li>From 1843 to 2010, there was no physically change in Phase One property however was owned by various owners.</li> <li>In 2010 permission obtained for the demolition of the abandoned building, The building reported in a badly deteriorated condition.</li> <li>Phase One property was always located in residential area and adjoining properties are residential to all directions except to the north. Northern property is a commercial Plaza.</li> <li>The inferred groundwater flow direction is towards southeast, flowing towards a tributary of Mimico Creek that lies approximately 350 m southeast of the Phase One Property. The tributary of Mimico Creek was first observed in 1957 aerial photograph.</li> </ul> |
|--------------------|-----------------------------------------------------------------------------------------------------------------------------------------------------------------------------------------------------------------------------------------------------------------------------------------------------------------------------------------------------------------------------------------------------------------------------------------------------------------------------------------------------------------------------------------------------------------------------------------------------------------------------------------------------------------------------------------------------------------------------------------------------------------------------------------------------------------------------------------------------------------------------------------------------------------------------------------------------------|
| Environmental      | Phase One Property:                                                                                                                                                                                                                                                                                                                                                                                                                                                                                                                                                                                                                                                                                                                                                                                                                                                                                                                                       |
| Source Information | <ul> <li>No previous environmental reports were available for Orbit to review; and,</li> <li>No well records were found in the Phase One Property.</li> </ul>                                                                                                                                                                                                                                                                                                                                                                                                                                                                                                                                                                                                                                                                                                                                                                                             |
|                    | Phase One Study Area:<br>Eleven (11) environmental database entries were reviewed and the following<br>entries were suspected to have potential environmental impact to the Phase One<br>Property.                                                                                                                                                                                                                                                                                                                                                                                                                                                                                                                                                                                                                                                                                                                                                        |
|                    | • Three (3) Potential Contaminating Actives (PCAs) were encountered in the Phase One Study Area, however, none were considered Areas of Potential Environmental Concern (APECs) to the Phase One Property.                                                                                                                                                                                                                                                                                                                                                                                                                                                                                                                                                                                                                                                                                                                                                |
| Aerial             | Detailed assessment regarding the nature of the development of the Phase One                                                                                                                                                                                                                                                                                                                                                                                                                                                                                                                                                                                                                                                                                                                                                                                                                                                                              |
| Photographs        | Property was made via aerial photography from 1957 to 2017.                                                                                                                                                                                                                                                                                                                                                                                                                                                                                                                                                                                                                                                                                                                                                                                                                                                                                               |
|                    | <ul> <li>The Phase One Property was mainly vacant based on observing aerial photos, with the exception of a small structure between 1957 to 1966.</li> <li>Access to the property was by Goreway Drive from 1957 to 2012 and future development has planned to have access only from Etude Drive and one sidewalk crossing through the Phase One Property from Etude Drive to Goreway Drive.</li> </ul>                                                                                                                                                                                                                                                                                                                                                                                                                                                                                                                                                   |
| Topography, and    | Ground surface elevation of the site is approximately 161.8 m ASL, with a grade                                                                                                                                                                                                                                                                                                                                                                                                                                                                                                                                                                                                                                                                                                                                                                                                                                                                           |
| Geology            | elevation change of approximately 1% from west to east, and 2% from north to south.                                                                                                                                                                                                                                                                                                                                                                                                                                                                                                                                                                                                                                                                                                                                                                                                                                                                       |
|                    | The entire Phase One property is situated in Bevelled Till Plains, and contained fine-textured glaciolacustrine deposits that mainly comprised of silt, clay, minor sand and gravel interbedded silt, clay and gritty pebbly flow till and rainout deposits                                                                                                                                                                                                                                                                                                                                                                                                                                                                                                                                                                                                                                                                                               |
|                    | Bedrock comprising mainly of shale, limestone, dolostone and siltstone that resulted mainly from Georgian Bay Formation.                                                                                                                                                                                                                                                                                                                                                                                                                                                                                                                                                                                                                                                                                                                                                                                                                                  |
| Hydrogeology       | The Phase One Property is situated in Mimico Creek Watershed. No water wells were available for an interpretation of groundwater flow direction, therefore the inferred groundwater flow direction was determined according to the relative                                                                                                                                                                                                                                                                                                                                                                                                                                                                                                                                                                                                                                                                                                               |

# 4.1.2 First Developed Use Determination

The first developed use was determined from a review of the Aerial Photographs (**Appendix E**), the City Directories Search, interview with the knowledgeable person, and the Chain of Title search from Crown Land onwards.

The Phase One Property may have been developed as institutional+ in the mid to late 1800s.