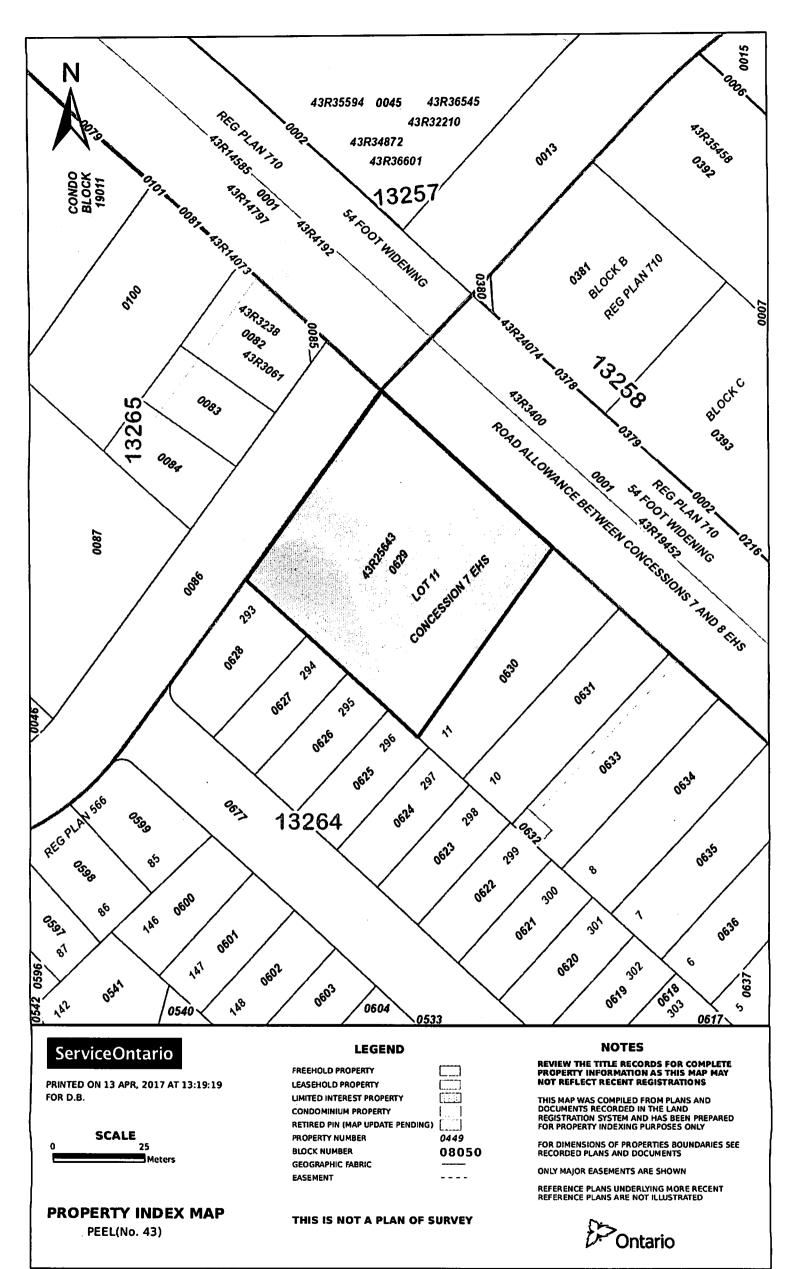

The Legal Survey of the Phase One Property is presented in Appendix A.

| Parameters                 | Information                                                              |
|----------------------------|--------------------------------------------------------------------------|
| Work Authorization         | Authorization to proceed with the Phase One ESA was received             |
|                            | through email confirmation.                                              |
| Purpose of Phase One ESA   | To support the future development of a residential property on the       |
|                            | vacant land of the Phase One Property, and the potential submission      |
|                            | of an RSC.                                                               |
| Record of Site Condition   | The Phase One Property is currently vacant parcel with residential/      |
| (RSC)                      | institutional use and located within a residential/commercial area.      |
|                            | The future development to 13-15 townhouse units may not require          |
|                            | an RSC as there is no sensitivity change in land use. An RSC may         |
|                            | not be required as the Phase One Property has been identified as         |
|                            | residential/institutional use and the property owner wishes to           |
|                            | continue to use the site as residential.                                 |
| Regulation/ Guideline used | Ontario Regulation (O. Reg.) 153/04 (as amended)                         |
| for Phase One ESA          |                                                                          |
| Sampling and Testing       | The Phase One ESA does not include any quantifying, sampling or          |
|                            | testing of soil, ground water, or building materials (if present) on the |
|                            | Phase One Property. Such analysis would be carried out in a Phase        |
|                            | Two ESA or a designated hazardous building materials survey, if          |
|                            | warranted.                                                               |
| Reliance of Report         | The findings in this report may be used and relied upon by the Client.   |
|                            | No other third parties are entitled to rely upon this report without the |
|                            | express written consent of Orbit Engineering Limited. Any use that a     |
|                            | third party makes of this report is the sole responsibility of the said  |
|                            | third party; Orbit Engineering Limited accepts no responsibility for     |
|                            | any damages.                                                             |

Table 1: Phase One Property Information – Authorization and Regulation

| Parameters                     | Information                                                      |
|--------------------------------|------------------------------------------------------------------|
| Location/ Address              | 7170 Goreway Drive Mississauga, Ontario                          |
|                                | Drawing No. 1: Site Location Plan                                |
| Property Identification Number | PIN #13264-0629(LT)                                              |
| (PIN)                          |                                                                  |
| Legal Description              | Part Lot 11, Con 7, EHSTGSD                                      |
|                                | LOR#43                                                           |
|                                | Description as in TG3808                                         |
|                                | Appendix A: Legal Survey                                         |
| Shape                          | The Phase One Property is a rectangular - shaped land.           |
| Access to the Phase One        | Access to Phase One Property is from Etude Drive on northwest of |
| Property                       | the site and a sidewalk is planned to take from Etude Drive to   |
|                                | Goreway Drive passing through the Phase One Property.            |
| Occupancy                      | Vacant                                                           |
| Current Land Use               | Residential/Institutional                                        |
| Proposed Future Land Use       | Residential                                                      |
| Phase One Property Owner       | Mr. Rup Lal;                                                     |
|                                | Tel: 905-791-0800                                                |
|                                | Email: rupgroupofcompanies@yahoo.com                             |
|                                | The company:                                                     |
|                                | 2150745 Ontario Inc.                                             |
|                                | 1098 Peter Robertson Boulevard, Unit 24                          |
|                                | Brampton, Ontario                                                |
| Dhace One Drenerty Contect     | L6R 3A5                                                          |
| Phase One Property Contact     | Mr. Rup Lal;<br>Tel: 905-791-0800                                |
|                                | Email: rupgroupofcompanies@yahoo.com                             |
|                                |                                                                  |
|                                | The company:                                                     |
|                                | 2150745 Ontario Inc.                                             |
|                                | 1098 Peter Robertson Boulevard, Unit 24                          |
|                                | Brampton, Ontario<br>L6R 3A5                                     |
|                                |                                                                  |

# 4.1.4 Chain of Title

A Chain of Title search for the Phase One Property was conducted; the following table is a summary for Chain of Title (**Table 4)**.

|      | Phase One Property - PIN # 13264-0629(LT) |                                               |  |
|------|-------------------------------------------|-----------------------------------------------|--|
| Year | Party From                                | Party To                                      |  |
| 1828 | Crown                                     | Kings College                                 |  |
| 1843 | Kings College                             | Hugh Cook                                     |  |
| 1861 | Hugh Cook - Estate                        | Henry Cook                                    |  |
| 1882 | Henry Cook                                | James Cook                                    |  |
| 1942 | James Cook - Estate                       | Howard A. Martin                              |  |
| 1948 | Howard A. Martin                          | Frederick Lincoln                             |  |
| 2002 | Frederick Lincoln                         | 2013512 Ontario Inc.                          |  |
| 2010 | 2013512 Ontario Inc.                      | The Corporation of The City of<br>Mississauga |  |