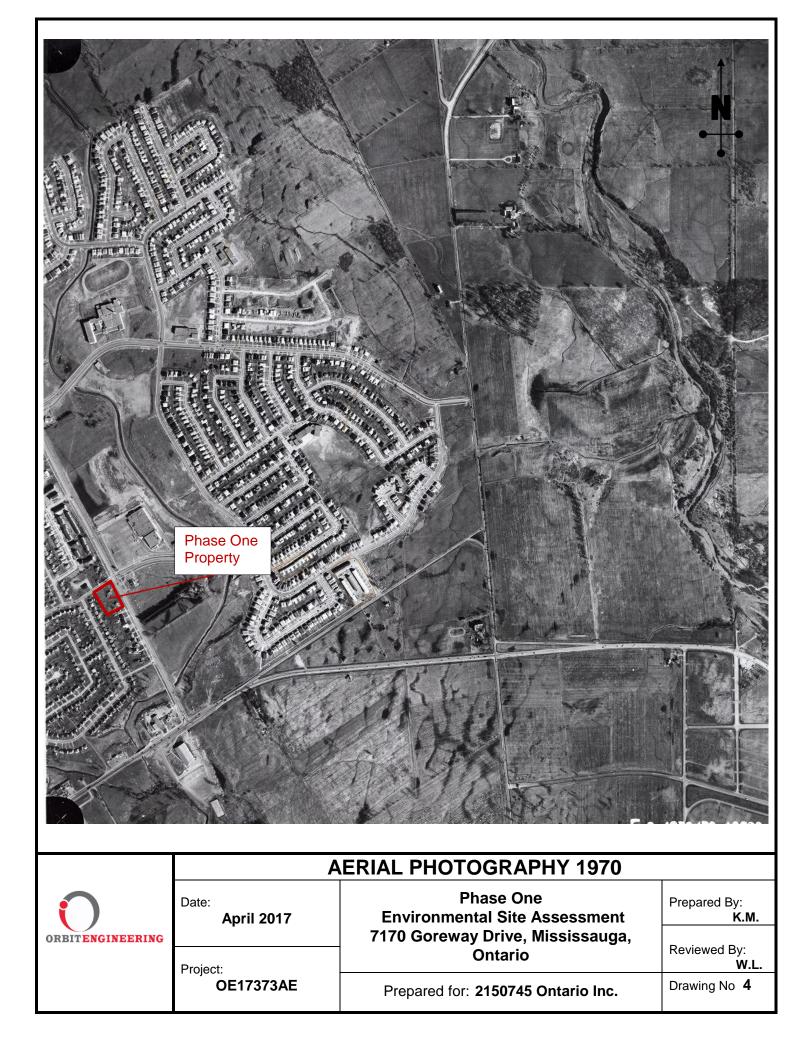

|                    | <ul> <li>By 1828, Phase One property was Crown land.</li> <li>From 1828 to 1843 was owned by Kings Collage likely with only small building not major structure, so that 80% of land was covered by vegetation.</li> <li>From 1843 to 2010, there was no physically change in Phase One property however was owned by various owners.</li> <li>In 2010 permission obtained for the demolition of the abandoned building, The building reported in a badly deteriorated condition.</li> <li>Phase One property was always located in residential area and adjoining properties are residential to all directions except to the north. Northern property is a commercial Plaza.</li> <li>The inferred groundwater flow direction is towards southeast, flowing towards a tributary of Mimico Creek that lies approximately 350 m southeast of the Phase One Property. The tributary of Mimico Creek was first observed in 1957 aerial photograph.</li> </ul> |
|--------------------|-----------------------------------------------------------------------------------------------------------------------------------------------------------------------------------------------------------------------------------------------------------------------------------------------------------------------------------------------------------------------------------------------------------------------------------------------------------------------------------------------------------------------------------------------------------------------------------------------------------------------------------------------------------------------------------------------------------------------------------------------------------------------------------------------------------------------------------------------------------------------------------------------------------------------------------------------------------|
| Environmental      | Phase One Property:                                                                                                                                                                                                                                                                                                                                                                                                                                                                                                                                                                                                                                                                                                                                                                                                                                                                                                                                       |
| Source Information | <ul> <li>No previous environmental reports were available for Orbit to review; and,</li> <li>No well records were found in the Phase One Property.</li> </ul>                                                                                                                                                                                                                                                                                                                                                                                                                                                                                                                                                                                                                                                                                                                                                                                             |
|                    | Phase One Study Area:<br>Eleven (11) environmental database entries were reviewed and the following<br>entries were suspected to have potential environmental impact to the Phase One<br>Property.                                                                                                                                                                                                                                                                                                                                                                                                                                                                                                                                                                                                                                                                                                                                                        |
|                    | • Three (3) Potential Contaminating Actives (PCAs) were encountered in the Phase One Study Area, however, none were considered Areas of Potential Environmental Concern (APECs) to the Phase One Property.                                                                                                                                                                                                                                                                                                                                                                                                                                                                                                                                                                                                                                                                                                                                                |
| Aerial             | Detailed assessment regarding the nature of the development of the Phase One                                                                                                                                                                                                                                                                                                                                                                                                                                                                                                                                                                                                                                                                                                                                                                                                                                                                              |
| Photographs        | Property was made via aerial photography from 1957 to 2017.                                                                                                                                                                                                                                                                                                                                                                                                                                                                                                                                                                                                                                                                                                                                                                                                                                                                                               |
|                    | <ul> <li>The Phase One Property was mainly vacant based on observing aerial photos, with the exception of a small structure between 1957 to 1966.</li> <li>Access to the property was by Goreway Drive from 1957 to 2012 and future development has planned to have access only from Etude Drive and one sidewalk crossing through the Phase One Property from Etude Drive to Goreway Drive.</li> </ul>                                                                                                                                                                                                                                                                                                                                                                                                                                                                                                                                                   |
| Topography, and    | Ground surface elevation of the site is approximately 161.8 m ASL, with a grade                                                                                                                                                                                                                                                                                                                                                                                                                                                                                                                                                                                                                                                                                                                                                                                                                                                                           |
| Geology            | elevation change of approximately 1% from west to east, and 2% from north to south.                                                                                                                                                                                                                                                                                                                                                                                                                                                                                                                                                                                                                                                                                                                                                                                                                                                                       |
|                    | The entire Phase One property is situated in Bevelled Till Plains, and contained fine-textured glaciolacustrine deposits that mainly comprised of silt, clay, minor sand and gravel interbedded silt, clay and gritty pebbly flow till and rainout deposits                                                                                                                                                                                                                                                                                                                                                                                                                                                                                                                                                                                                                                                                                               |
|                    | Bedrock comprising mainly of shale, limestone, dolostone and siltstone that resulted mainly from Georgian Bay Formation.                                                                                                                                                                                                                                                                                                                                                                                                                                                                                                                                                                                                                                                                                                                                                                                                                                  |
| Hydrogeology       | The Phase One Property is situated in Mimico Creek Watershed. No water wells were available for an interpretation of groundwater flow direction, therefore the inferred groundwater flow direction was determined according to the relative                                                                                                                                                                                                                                                                                                                                                                                                                                                                                                                                                                                                                                                                                                               |

| location between water body and the Phase One Property.<br>Based on the aerial photographs, a tributary of Mimico Creek is located to th<br>and southeast of the Phase One Property with an approximate distance of<br>While Mimico Creek was located 0.7 km south to the Phase One Property<br>main portion of Mimico Creek flows in the southeast direction and then turns<br>where it flows into the Lake Ontario. Although the tributary of Mimico Creek<br>and the particle photographs, and the Tapagraphia Mana are no longer wight | 370 m.<br>y. The<br>s south<br>a noted                                           |  |
|--------------------------------------------------------------------------------------------------------------------------------------------------------------------------------------------------------------------------------------------------------------------------------------------------------------------------------------------------------------------------------------------------------------------------------------------------------------------------------------------------------------------------------------------|----------------------------------------------------------------------------------|--|
| and southeast of the Phase One Property with an approximate distance of<br>While Mimico Creek was located 0.7 km south to the Phase One Propert<br>main portion of Mimico Creek flows in the southeast direction and then turns<br>where it flows into the Lake Ontario. Although the tributary of Mimico Creek                                                                                                                                                                                                                            | 370 m.<br>y. The<br>s south<br>a noted                                           |  |
| on the aerial photographs and the Topographic Maps are no longer visib<br>creek nonetheless is flowing underground. There may be cases where storm<br>lines have the potential to affect the local groundwater flow direction.                                                                                                                                                                                                                                                                                                             | sewer                                                                            |  |
| Therefore, the inferred groundwater flow direction is towards south to southe<br>Interview                                                                                                                                                                                                                                                                                                                                                                                                                                                 | ast.                                                                             |  |
|                                                                                                                                                                                                                                                                                                                                                                                                                                                                                                                                            |                                                                                  |  |
| Date: April 27, 2017                                                                                                                                                                                                                                                                                                                                                                                                                                                                                                                       |                                                                                  |  |
| Interviewee: Weather: NA                                                                                                                                                                                                                                                                                                                                                                                                                                                                                                                   |                                                                                  |  |
| Mr. Rup Lal, Assessor: Mr. Winston Lew                                                                                                                                                                                                                                                                                                                                                                                                                                                                                                     |                                                                                  |  |
| Knowledgeable Duration: Email Interview                                                                                                                                                                                                                                                                                                                                                                                                                                                                                                    |                                                                                  |  |
| Person Type: By email, Questionnaire                                                                                                                                                                                                                                                                                                                                                                                                                                                                                                       |                                                                                  |  |
| Proposed construction of 13-15 townhouse units on the Phase One Prop                                                                                                                                                                                                                                                                                                                                                                                                                                                                       | -                                                                                |  |
|                                                                                                                                                                                                                                                                                                                                                                                                                                                                                                                                            | • The Phase One Property will be connection with the municipal utility services  |  |
|                                                                                                                                                                                                                                                                                                                                                                                                                                                                                                                                            | including hydro, water, gas, sewer, and tele-communication;                      |  |
|                                                                                                                                                                                                                                                                                                                                                                                                                                                                                                                                            | Not aware of any environmental concerns, MOECC orders or fines, or any spills    |  |
|                                                                                                                                                                                                                                                                                                                                                                                                                                                                                                                                            | associated with the Phase One Property;                                          |  |
| Not aware of any underground storage tanks present under the Phase                                                                                                                                                                                                                                                                                                                                                                                                                                                                         | e One                                                                            |  |
|                                                                                                                                                                                                                                                                                                                                                                                                                                                                                                                                            | Property; and,                                                                   |  |
| The southeast and southwest neighboring properties are in residential la                                                                                                                                                                                                                                                                                                                                                                                                                                                                   | • The southeast and southwest neighboring properties are in residential land use |  |
| as far as the interviewee can remember.                                                                                                                                                                                                                                                                                                                                                                                                                                                                                                    |                                                                                  |  |
| Site Reconnaissance                                                                                                                                                                                                                                                                                                                                                                                                                                                                                                                        |                                                                                  |  |
| Eda (Yidan) Cui,       The most notable observations were:                                                                                                                                                                                                                                                                                                                                                                                                                                                                                 |                                                                                  |  |
| M. Eng., E.I.T. • The Phase One Property is a vacant land parcel, enclosed by Goreway                                                                                                                                                                                                                                                                                                                                                                                                                                                      | Drive                                                                            |  |
| And and Etude Drive to the north, residential properties to the south. One (1)                                                                                                                                                                                                                                                                                                                                                                                                                                                             |                                                                                  |  |
| Katie Maleki entrance from the Etude Drive at the northwest;                                                                                                                                                                                                                                                                                                                                                                                                                                                                               |                                                                                  |  |
| <b>BSc., EPt</b> • Municipal utility lines will be connected after development; and,                                                                                                                                                                                                                                                                                                                                                                                                                                                       |                                                                                  |  |
| April 11, 2017 • Vegetation and few trees have covered the ground surface of the Phase                                                                                                                                                                                                                                                                                                                                                                                                                                                     | One                                                                              |  |
| Property.                                                                                                                                                                                                                                                                                                                                                                                                                                                                                                                                  |                                                                                  |  |
|                                                                                                                                                                                                                                                                                                                                                                                                                                                                                                                                            |                                                                                  |  |
| Evaluation                                                                                                                                                                                                                                                                                                                                                                                                                                                                                                                                 |                                                                                  |  |
| Potential         Phase One Property                                                                                                                                                                                                                                                                                                                                                                                                                                                                                                       |                                                                                  |  |
| Contaminating         Activity (PCA)         PCA# Other: Natural gas pipeline incident.                                                                                                                                                                                                                                                                                                                                                                                                                                                    | PCA# Other: Natural gas pipeline incident.                                       |  |
| Phase One Study Area                                                                                                                                                                                                                                                                                                                                                                                                                                                                                                                       |                                                                                  |  |
|                                                                                                                                                                                                                                                                                                                                                                                                                                                                                                                                            |                                                                                  |  |
|                                                                                                                                                                                                                                                                                                                                                                                                                                                                                                                                            | PCA #28: Gasoline and Associated Products Storage in Fixed Tanks                 |  |
| Fuel storage tank approximately 60 m east of the Phase One Property.                                                                                                                                                                                                                                                                                                                                                                                                                                                                       | Fuel storage tank approximately 60 m east of the Phase One Property.             |  |
| PCA# 40 Pesticides                                                                                                                                                                                                                                                                                                                                                                                                                                                                                                                         | PCA# 40 Pesticides                                                               |  |
| The use of pesticides on a property more than 200 m northwest of the Phas                                                                                                                                                                                                                                                                                                                                                                                                                                                                  | е                                                                                |  |
| One Property.                                                                                                                                                                                                                                                                                                                                                                                                                                                                                                                              |                                                                                  |  |