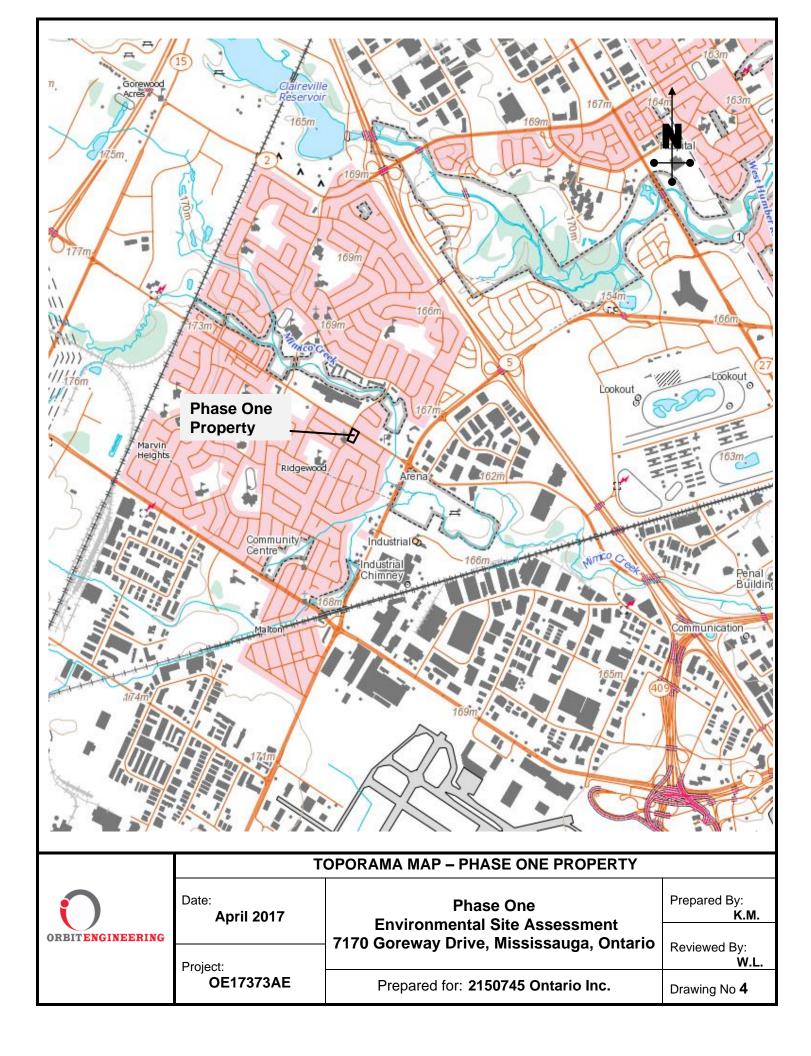

|                    | <ul> <li>By 1828, Phase One property was Crown land.</li> <li>From 1828 to 1843 was owned by Kings Collage likely with only small building not major structure, so that 80% of land was covered by vegetation.</li> <li>From 1843 to 2010, there was no physically change in Phase One property however was owned by various owners.</li> <li>In 2010 permission obtained for the demolition of the abandoned building, The building reported in a badly deteriorated condition.</li> <li>Phase One property was always located in residential area and adjoining properties are residential to all directions except to the north. Northern property is a commercial Plaza.</li> <li>The inferred groundwater flow direction is towards southeast, flowing towards a tributary of Mimico Creek that lies approximately 350 m southeast of the Phase One Property. The tributary of Mimico Creek was first observed in 1957 aerial photograph.</li> </ul> |
|--------------------|-----------------------------------------------------------------------------------------------------------------------------------------------------------------------------------------------------------------------------------------------------------------------------------------------------------------------------------------------------------------------------------------------------------------------------------------------------------------------------------------------------------------------------------------------------------------------------------------------------------------------------------------------------------------------------------------------------------------------------------------------------------------------------------------------------------------------------------------------------------------------------------------------------------------------------------------------------------|
| Environmental      | Phase One Property:                                                                                                                                                                                                                                                                                                                                                                                                                                                                                                                                                                                                                                                                                                                                                                                                                                                                                                                                       |
| Source Information | <ul> <li>No previous environmental reports were available for Orbit to review; and,</li> <li>No well records were found in the Phase One Property.</li> </ul>                                                                                                                                                                                                                                                                                                                                                                                                                                                                                                                                                                                                                                                                                                                                                                                             |
|                    | Phase One Study Area:<br>Eleven (11) environmental database entries were reviewed and the following<br>entries were suspected to have potential environmental impact to the Phase One<br>Property.                                                                                                                                                                                                                                                                                                                                                                                                                                                                                                                                                                                                                                                                                                                                                        |
|                    | • Three (3) Potential Contaminating Actives (PCAs) were encountered in the Phase One Study Area, however, none were considered Areas of Potential Environmental Concern (APECs) to the Phase One Property.                                                                                                                                                                                                                                                                                                                                                                                                                                                                                                                                                                                                                                                                                                                                                |
| Aerial             | Detailed assessment regarding the nature of the development of the Phase One                                                                                                                                                                                                                                                                                                                                                                                                                                                                                                                                                                                                                                                                                                                                                                                                                                                                              |
| Photographs        | Property was made via aerial photography from 1957 to 2017.                                                                                                                                                                                                                                                                                                                                                                                                                                                                                                                                                                                                                                                                                                                                                                                                                                                                                               |
|                    | <ul> <li>The Phase One Property was mainly vacant based on observing aerial photos, with the exception of a small structure between 1957 to 1966.</li> <li>Access to the property was by Goreway Drive from 1957 to 2012 and future development has planned to have access only from Etude Drive and one sidewalk crossing through the Phase One Property from Etude Drive to Goreway Drive.</li> </ul>                                                                                                                                                                                                                                                                                                                                                                                                                                                                                                                                                   |
| Topography, and    | Ground surface elevation of the site is approximately 161.8 m ASL, with a grade                                                                                                                                                                                                                                                                                                                                                                                                                                                                                                                                                                                                                                                                                                                                                                                                                                                                           |
| Geology            | elevation change of approximately 1% from west to east, and 2% from north to south.                                                                                                                                                                                                                                                                                                                                                                                                                                                                                                                                                                                                                                                                                                                                                                                                                                                                       |
|                    | The entire Phase One property is situated in Bevelled Till Plains, and contained fine-textured glaciolacustrine deposits that mainly comprised of silt, clay, minor sand and gravel interbedded silt, clay and gritty pebbly flow till and rainout deposits                                                                                                                                                                                                                                                                                                                                                                                                                                                                                                                                                                                                                                                                                               |
|                    | Bedrock comprising mainly of shale, limestone, dolostone and siltstone that resulted mainly from Georgian Bay Formation.                                                                                                                                                                                                                                                                                                                                                                                                                                                                                                                                                                                                                                                                                                                                                                                                                                  |
| Hydrogeology       | The Phase One Property is situated in Mimico Creek Watershed. No water wells were available for an interpretation of groundwater flow direction, therefore the inferred groundwater flow direction was determined according to the relative                                                                                                                                                                                                                                                                                                                                                                                                                                                                                                                                                                                                                                                                                                               |

| location between water body and the Phase One Property.<br>Based on the aerial photographs, a tributary of Mimico Creek is located to th<br>and southeast of the Phase One Property with an approximate distance of<br>While Mimico Creek was located 0.7 km south to the Phase One Property<br>main portion of Mimico Creek flows in the southeast direction and then turns<br>where it flows into the Lake Ontario. Although the tributary of Mimico Creek<br>and the particle photographs, and the Tapagraphia Mana are no longer wight | 370 m.<br>y. The<br>s south<br>a noted                                           |  |
|--------------------------------------------------------------------------------------------------------------------------------------------------------------------------------------------------------------------------------------------------------------------------------------------------------------------------------------------------------------------------------------------------------------------------------------------------------------------------------------------------------------------------------------------|----------------------------------------------------------------------------------|--|
| and southeast of the Phase One Property with an approximate distance of<br>While Mimico Creek was located 0.7 km south to the Phase One Propert<br>main portion of Mimico Creek flows in the southeast direction and then turns<br>where it flows into the Lake Ontario. Although the tributary of Mimico Creek                                                                                                                                                                                                                            | 370 m.<br>y. The<br>s south<br>a noted                                           |  |
| on the aerial photographs and the Topographic Maps are no longer visib<br>creek nonetheless is flowing underground. There may be cases where storm<br>lines have the potential to affect the local groundwater flow direction.                                                                                                                                                                                                                                                                                                             | sewer                                                                            |  |
| Therefore, the inferred groundwater flow direction is towards south to southe<br>Interview                                                                                                                                                                                                                                                                                                                                                                                                                                                 | ast.                                                                             |  |
|                                                                                                                                                                                                                                                                                                                                                                                                                                                                                                                                            |                                                                                  |  |
| Date: April 27, 2017                                                                                                                                                                                                                                                                                                                                                                                                                                                                                                                       |                                                                                  |  |
| Interviewee: Weather: NA                                                                                                                                                                                                                                                                                                                                                                                                                                                                                                                   |                                                                                  |  |
| Mr. Rup Lal, Assessor: Mr. Winston Lew                                                                                                                                                                                                                                                                                                                                                                                                                                                                                                     |                                                                                  |  |
| Knowledgeable Duration: Email Interview                                                                                                                                                                                                                                                                                                                                                                                                                                                                                                    |                                                                                  |  |
| Person Type: By email, Questionnaire                                                                                                                                                                                                                                                                                                                                                                                                                                                                                                       |                                                                                  |  |
| Proposed construction of 13-15 townhouse units on the Phase One Prop                                                                                                                                                                                                                                                                                                                                                                                                                                                                       | -                                                                                |  |
|                                                                                                                                                                                                                                                                                                                                                                                                                                                                                                                                            | • The Phase One Property will be connection with the municipal utility services  |  |
|                                                                                                                                                                                                                                                                                                                                                                                                                                                                                                                                            | including hydro, water, gas, sewer, and tele-communication;                      |  |
|                                                                                                                                                                                                                                                                                                                                                                                                                                                                                                                                            | Not aware of any environmental concerns, MOECC orders or fines, or any spills    |  |
|                                                                                                                                                                                                                                                                                                                                                                                                                                                                                                                                            | associated with the Phase One Property;                                          |  |
| Not aware of any underground storage tanks present under the Phase                                                                                                                                                                                                                                                                                                                                                                                                                                                                         | e One                                                                            |  |
|                                                                                                                                                                                                                                                                                                                                                                                                                                                                                                                                            | Property; and,                                                                   |  |
| The southeast and southwest neighboring properties are in residential la                                                                                                                                                                                                                                                                                                                                                                                                                                                                   | • The southeast and southwest neighboring properties are in residential land use |  |
| as far as the interviewee can remember.                                                                                                                                                                                                                                                                                                                                                                                                                                                                                                    |                                                                                  |  |
| Site Reconnaissance                                                                                                                                                                                                                                                                                                                                                                                                                                                                                                                        |                                                                                  |  |
| Eda (Yidan) Cui,       The most notable observations were:                                                                                                                                                                                                                                                                                                                                                                                                                                                                                 |                                                                                  |  |
| M. Eng., E.I.T. • The Phase One Property is a vacant land parcel, enclosed by Goreway                                                                                                                                                                                                                                                                                                                                                                                                                                                      | Drive                                                                            |  |
| And and Etude Drive to the north, residential properties to the south. One (1)                                                                                                                                                                                                                                                                                                                                                                                                                                                             |                                                                                  |  |
| Katie Maleki entrance from the Etude Drive at the northwest;                                                                                                                                                                                                                                                                                                                                                                                                                                                                               |                                                                                  |  |
| <b>BSc., EPt</b> • Municipal utility lines will be connected after development; and,                                                                                                                                                                                                                                                                                                                                                                                                                                                       |                                                                                  |  |
| April 11, 2017 • Vegetation and few trees have covered the ground surface of the Phase                                                                                                                                                                                                                                                                                                                                                                                                                                                     | One                                                                              |  |
| Property.                                                                                                                                                                                                                                                                                                                                                                                                                                                                                                                                  |                                                                                  |  |
|                                                                                                                                                                                                                                                                                                                                                                                                                                                                                                                                            |                                                                                  |  |
| Evaluation                                                                                                                                                                                                                                                                                                                                                                                                                                                                                                                                 |                                                                                  |  |
| Potential         Phase One Property                                                                                                                                                                                                                                                                                                                                                                                                                                                                                                       |                                                                                  |  |
| Contaminating         Activity (PCA)         PCA# Other: Natural gas pipeline incident.                                                                                                                                                                                                                                                                                                                                                                                                                                                    | PCA# Other: Natural gas pipeline incident.                                       |  |
| Phase One Study Area                                                                                                                                                                                                                                                                                                                                                                                                                                                                                                                       |                                                                                  |  |
|                                                                                                                                                                                                                                                                                                                                                                                                                                                                                                                                            |                                                                                  |  |
|                                                                                                                                                                                                                                                                                                                                                                                                                                                                                                                                            | PCA #28: Gasoline and Associated Products Storage in Fixed Tanks                 |  |
| Fuel storage tank approximately 60 m east of the Phase One Property.                                                                                                                                                                                                                                                                                                                                                                                                                                                                       | Fuel storage tank approximately 60 m east of the Phase One Property.             |  |
| PCA# 40 Pesticides                                                                                                                                                                                                                                                                                                                                                                                                                                                                                                                         | PCA# 40 Pesticides                                                               |  |
| The use of pesticides on a property more than 200 m northwest of the Phas                                                                                                                                                                                                                                                                                                                                                                                                                                                                  | е                                                                                |  |
| One Property.                                                                                                                                                                                                                                                                                                                                                                                                                                                                                                                              |                                                                                  |  |

#### DRAWINGS

Drawing No. 1: Site Location Plan Drawing No. 2: Phase One Property and the Study Area Drawing No. 3: Ontario Base Map Drawing No. 4: Toporama Map Drawing No. 5: Physiography Drawing No. 6: Surficial Geology Drawing No. 6: Surficial Geology Drawing No. 7: Bedrock Geology Drawing No. 7: Bedrock Geology Drawing No. 8: Interactive Map Drawing No. 9: ANSI Map Drawing No. 10: Conceptual Site Model-PCA