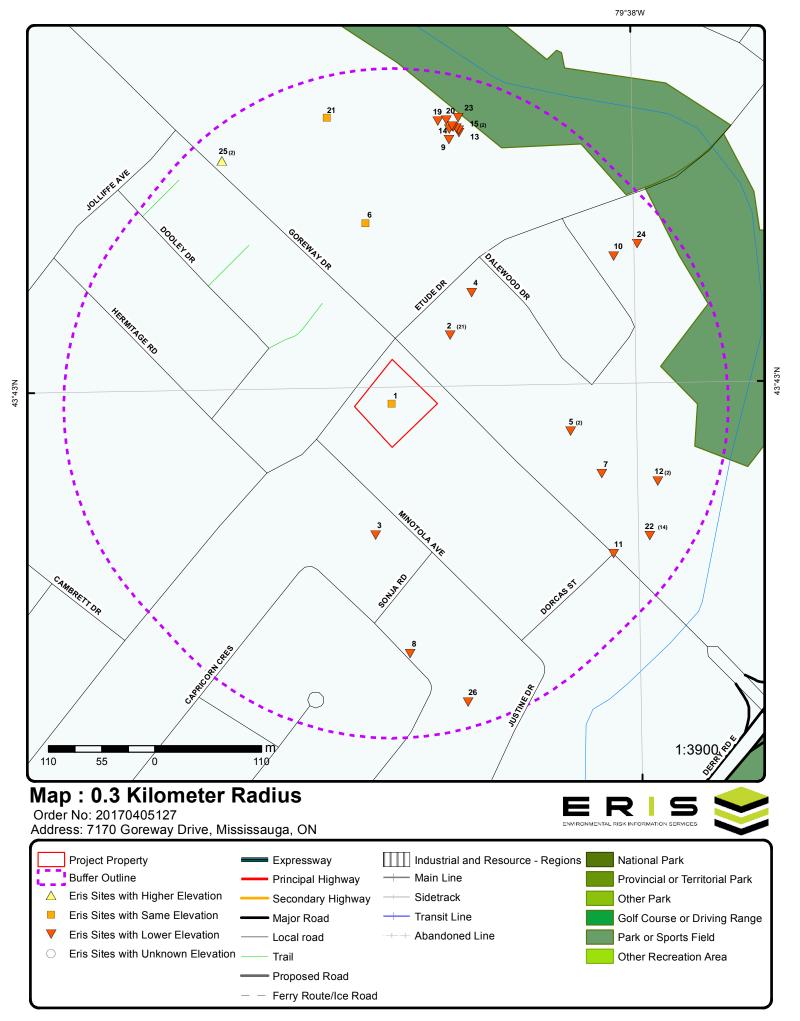

### 4.1.1 Phase One Study Area Determination

According to O. Reg. 153/04, an area that encompasses a minimum 250 m zone around the Phase One Property boundaries (Phase One Study Area) was established to assess PCAs associated with current and historical land uses of the surrounding properties, which may potentially affect the environmental quality of the soil and ground water on, in or under the Phase One Property. Any properties wholly or partly located within the 250 m zone were included in the assessment.

An EcoLog ERIS report (**Appendix G**) and a city directory search were obtained for the Phase One Study Area. Additional searches for other records and databases not included in the EcoLog ERIS report or the city directory search were conducted specifically for the Phase One Property.