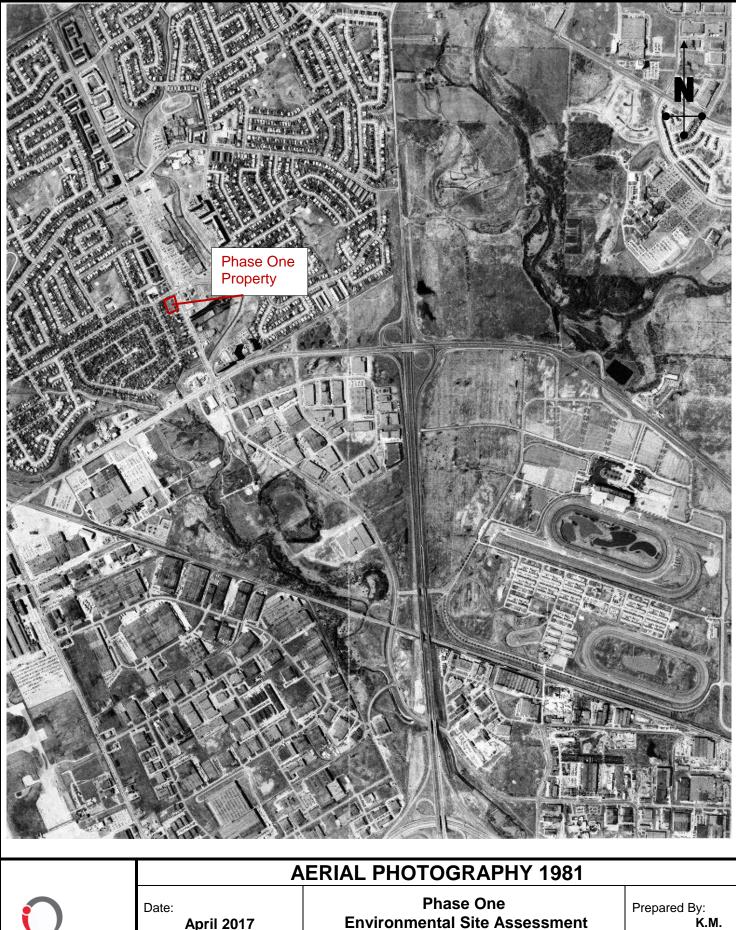

|                    | <ul> <li>By 1828, Phase One property was Crown land.</li> <li>From 1828 to 1843 was owned by Kings Collage likely with only small building not major structure, so that 80% of land was covered by vegetation.</li> <li>From 1843 to 2010, there was no physically change in Phase One property however was owned by various owners.</li> <li>In 2010 permission obtained for the demolition of the abandoned building, The building reported in a badly deteriorated condition.</li> <li>Phase One property was always located in residential area and adjoining properties are residential to all directions except to the north. Northern property is a commercial Plaza.</li> <li>The inferred groundwater flow direction is towards southeast, flowing towards a tributary of Mimico Creek that lies approximately 350 m southeast of the Phase One Property. The tributary of Mimico Creek was first observed in 1957 aerial photograph.</li> </ul> |
|--------------------|-----------------------------------------------------------------------------------------------------------------------------------------------------------------------------------------------------------------------------------------------------------------------------------------------------------------------------------------------------------------------------------------------------------------------------------------------------------------------------------------------------------------------------------------------------------------------------------------------------------------------------------------------------------------------------------------------------------------------------------------------------------------------------------------------------------------------------------------------------------------------------------------------------------------------------------------------------------|
| Environmental      | Phase One Property:                                                                                                                                                                                                                                                                                                                                                                                                                                                                                                                                                                                                                                                                                                                                                                                                                                                                                                                                       |
| Source Information | <ul> <li>No previous environmental reports were available for Orbit to review; and,</li> <li>No well records were found in the Phase One Property.</li> </ul>                                                                                                                                                                                                                                                                                                                                                                                                                                                                                                                                                                                                                                                                                                                                                                                             |
|                    | Phase One Study Area:<br>Eleven (11) environmental database entries were reviewed and the following<br>entries were suspected to have potential environmental impact to the Phase One<br>Property.                                                                                                                                                                                                                                                                                                                                                                                                                                                                                                                                                                                                                                                                                                                                                        |
|                    | • Three (3) Potential Contaminating Actives (PCAs) were encountered in the Phase One Study Area, however, none were considered Areas of Potential Environmental Concern (APECs) to the Phase One Property.                                                                                                                                                                                                                                                                                                                                                                                                                                                                                                                                                                                                                                                                                                                                                |
| Aerial             | Detailed assessment regarding the nature of the development of the Phase One                                                                                                                                                                                                                                                                                                                                                                                                                                                                                                                                                                                                                                                                                                                                                                                                                                                                              |
| Photographs        | Property was made via aerial photography from 1957 to 2017.                                                                                                                                                                                                                                                                                                                                                                                                                                                                                                                                                                                                                                                                                                                                                                                                                                                                                               |
|                    | <ul> <li>The Phase One Property was mainly vacant based on observing aerial photos, with the exception of a small structure between 1957 to 1966.</li> <li>Access to the property was by Goreway Drive from 1957 to 2012 and future development has planned to have access only from Etude Drive and one sidewalk crossing through the Phase One Property from Etude Drive to Goreway Drive.</li> </ul>                                                                                                                                                                                                                                                                                                                                                                                                                                                                                                                                                   |
| Topography, and    | Ground surface elevation of the site is approximately 161.8 m ASL, with a grade                                                                                                                                                                                                                                                                                                                                                                                                                                                                                                                                                                                                                                                                                                                                                                                                                                                                           |
| Geology            | elevation change of approximately 1% from west to east, and 2% from north to south.                                                                                                                                                                                                                                                                                                                                                                                                                                                                                                                                                                                                                                                                                                                                                                                                                                                                       |
|                    | The entire Phase One property is situated in Bevelled Till Plains, and contained fine-textured glaciolacustrine deposits that mainly comprised of silt, clay, minor sand and gravel interbedded silt, clay and gritty pebbly flow till and rainout deposits                                                                                                                                                                                                                                                                                                                                                                                                                                                                                                                                                                                                                                                                                               |
|                    | Bedrock comprising mainly of shale, limestone, dolostone and siltstone that resulted mainly from Georgian Bay Formation.                                                                                                                                                                                                                                                                                                                                                                                                                                                                                                                                                                                                                                                                                                                                                                                                                                  |
| Hydrogeology       | The Phase One Property is situated in Mimico Creek Watershed. No water wells were available for an interpretation of groundwater flow direction, therefore the inferred groundwater flow direction was determined according to the relative                                                                                                                                                                                                                                                                                                                                                                                                                                                                                                                                                                                                                                                                                                               |

| location between water body and the Phase One Property.<br>Based on the aerial photographs, a tributary of Mimico Creek is located to th<br>and southeast of the Phase One Property with an approximate distance of<br>While Mimico Creek was located 0.7 km south to the Phase One Property<br>main portion of Mimico Creek flows in the southeast direction and then turns<br>where it flows into the Lake Ontario. Although the tributary of Mimico Creek<br>and the particle photographs, and the Tapagraphia Mana are no longer wight | 370 m.<br>y. The<br>s south<br>a noted                                           |  |
|--------------------------------------------------------------------------------------------------------------------------------------------------------------------------------------------------------------------------------------------------------------------------------------------------------------------------------------------------------------------------------------------------------------------------------------------------------------------------------------------------------------------------------------------|----------------------------------------------------------------------------------|--|
| and southeast of the Phase One Property with an approximate distance of<br>While Mimico Creek was located 0.7 km south to the Phase One Propert<br>main portion of Mimico Creek flows in the southeast direction and then turns<br>where it flows into the Lake Ontario. Although the tributary of Mimico Creek                                                                                                                                                                                                                            | 370 m.<br>y. The<br>s south<br>a noted                                           |  |
| on the aerial photographs and the Topographic Maps are no longer visib<br>creek nonetheless is flowing underground. There may be cases where storm<br>lines have the potential to affect the local groundwater flow direction.                                                                                                                                                                                                                                                                                                             | sewer                                                                            |  |
| Therefore, the inferred groundwater flow direction is towards south to southe<br>Interview                                                                                                                                                                                                                                                                                                                                                                                                                                                 | ast.                                                                             |  |
|                                                                                                                                                                                                                                                                                                                                                                                                                                                                                                                                            |                                                                                  |  |
| Date: April 27, 2017                                                                                                                                                                                                                                                                                                                                                                                                                                                                                                                       |                                                                                  |  |
| Interviewee: Weather: NA                                                                                                                                                                                                                                                                                                                                                                                                                                                                                                                   |                                                                                  |  |
| Mr. Rup Lal, Assessor: Mr. Winston Lew                                                                                                                                                                                                                                                                                                                                                                                                                                                                                                     |                                                                                  |  |
| Knowledgeable Duration: Email Interview                                                                                                                                                                                                                                                                                                                                                                                                                                                                                                    |                                                                                  |  |
| Person Type: By email, Questionnaire                                                                                                                                                                                                                                                                                                                                                                                                                                                                                                       |                                                                                  |  |
| Proposed construction of 13-15 townhouse units on the Phase One Prop                                                                                                                                                                                                                                                                                                                                                                                                                                                                       | -                                                                                |  |
|                                                                                                                                                                                                                                                                                                                                                                                                                                                                                                                                            | • The Phase One Property will be connection with the municipal utility services  |  |
|                                                                                                                                                                                                                                                                                                                                                                                                                                                                                                                                            | including hydro, water, gas, sewer, and tele-communication;                      |  |
|                                                                                                                                                                                                                                                                                                                                                                                                                                                                                                                                            | Not aware of any environmental concerns, MOECC orders or fines, or any spills    |  |
|                                                                                                                                                                                                                                                                                                                                                                                                                                                                                                                                            | associated with the Phase One Property;                                          |  |
| Not aware of any underground storage tanks present under the Phase                                                                                                                                                                                                                                                                                                                                                                                                                                                                         | e One                                                                            |  |
|                                                                                                                                                                                                                                                                                                                                                                                                                                                                                                                                            | Property; and,                                                                   |  |
| The southeast and southwest neighboring properties are in residential la                                                                                                                                                                                                                                                                                                                                                                                                                                                                   | • The southeast and southwest neighboring properties are in residential land use |  |
| as far as the interviewee can remember.                                                                                                                                                                                                                                                                                                                                                                                                                                                                                                    |                                                                                  |  |
| Site Reconnaissance                                                                                                                                                                                                                                                                                                                                                                                                                                                                                                                        |                                                                                  |  |
| Eda (Yidan) Cui,       The most notable observations were:                                                                                                                                                                                                                                                                                                                                                                                                                                                                                 |                                                                                  |  |
| M. Eng., E.I.T. • The Phase One Property is a vacant land parcel, enclosed by Goreway                                                                                                                                                                                                                                                                                                                                                                                                                                                      | Drive                                                                            |  |
| And and Etude Drive to the north, residential properties to the south. One (1)                                                                                                                                                                                                                                                                                                                                                                                                                                                             |                                                                                  |  |
| Katie Maleki entrance from the Etude Drive at the northwest;                                                                                                                                                                                                                                                                                                                                                                                                                                                                               |                                                                                  |  |
| <b>BSc., EPt</b> • Municipal utility lines will be connected after development; and,                                                                                                                                                                                                                                                                                                                                                                                                                                                       |                                                                                  |  |
| April 11, 2017 • Vegetation and few trees have covered the ground surface of the Phase                                                                                                                                                                                                                                                                                                                                                                                                                                                     | One                                                                              |  |
| Property.                                                                                                                                                                                                                                                                                                                                                                                                                                                                                                                                  |                                                                                  |  |
|                                                                                                                                                                                                                                                                                                                                                                                                                                                                                                                                            |                                                                                  |  |
| Evaluation                                                                                                                                                                                                                                                                                                                                                                                                                                                                                                                                 |                                                                                  |  |
| Potential         Phase One Property                                                                                                                                                                                                                                                                                                                                                                                                                                                                                                       |                                                                                  |  |
| Contaminating         Activity (PCA)         PCA# Other: Natural gas pipeline incident.                                                                                                                                                                                                                                                                                                                                                                                                                                                    | PCA# Other: Natural gas pipeline incident.                                       |  |
| Phase One Study Area                                                                                                                                                                                                                                                                                                                                                                                                                                                                                                                       |                                                                                  |  |
|                                                                                                                                                                                                                                                                                                                                                                                                                                                                                                                                            |                                                                                  |  |
|                                                                                                                                                                                                                                                                                                                                                                                                                                                                                                                                            | PCA #28: Gasoline and Associated Products Storage in Fixed Tanks                 |  |
| Fuel storage tank approximately 60 m east of the Phase One Property.                                                                                                                                                                                                                                                                                                                                                                                                                                                                       | Fuel storage tank approximately 60 m east of the Phase One Property.             |  |
| PCA# 40 Pesticides                                                                                                                                                                                                                                                                                                                                                                                                                                                                                                                         | PCA# 40 Pesticides                                                               |  |
| The use of pesticides on a property more than 200 m northwest of the Phas                                                                                                                                                                                                                                                                                                                                                                                                                                                                  | е                                                                                |  |
| One Property.                                                                                                                                                                                                                                                                                                                                                                                                                                                                                                                              |                                                                                  |  |