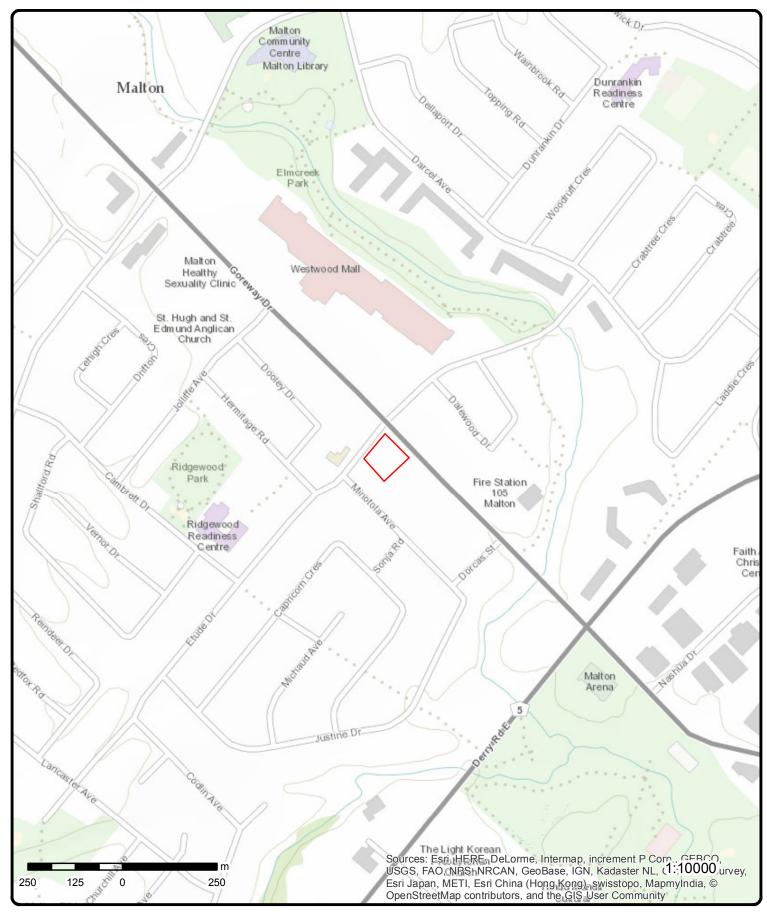

# 1 EXECUTIVE SUMMARY

Orbit Engineering Limited (Orbit) was retained by 2150745 Ontario Inc. (the Client) to conduct a Phase One Environmental Site Assessment (ESA) for a property located at 7170 Goreway Drive, Mississauga, Ontario (hereinafter referred to as the site and Phase One Property). The Phase One Property is located at the south corner of the intersection of Etude Drive and Goreway Drive, bounded by residential properties to the south and commercial to the north.

# 2 INTRODUCTION

Orbit Engineering Limited (Orbit) was retained by 2150745 Ontario Inc. (the Client) to conduct a Phase One Environmental Site Assessment (ESA) for a property located at 7170 Goreway Drive, Mississauga, Ontario (hereinafter referred to as the site and Phase One Property). The Phase One Property is located at the south corner of the intersection of Etude Drive and Goreway Drive, bounded by residential properties to the south and commercial to the north.

#### 2.1 Phase One Property Information

A summary of the Phase One Property Information and the contact information of the owner are provided in the following **Table 1** and **Table 2**.

The location of the Phase One Property is presented in Drawing No. 1.

Table 1: Phase One Property Information – Authorization and Regulation

| Parameters                     | Information                                                      |
|--------------------------------|------------------------------------------------------------------|
| Location/ Address              | 7170 Goreway Drive Mississauga, Ontario                          |
|                                | Drawing No. 1: Site Location Plan                                |
| Property Identification Number | PIN #13264-0629(LT)                                              |
| (PIN)                          |                                                                  |
| Legal Description              | Part Lot 11, Con 7, EHSTGSD                                      |
|                                | LOR#43                                                           |
|                                | Description as in TG3808                                         |
|                                | Appendix A: Legal Survey                                         |
| Shape                          | The Phase One Property is a rectangular - shaped land.           |
| Access to the Phase One        | Access to Phase One Property is from Etude Drive on northwest of |
| Property                       | the site and a sidewalk is planned to take from Etude Drive to   |
|                                | Goreway Drive passing through the Phase One Property.            |
| Occupancy                      | Vacant                                                           |
| Current Land Use               | Residential/Institutional                                        |
| Proposed Future Land Use       | Residential                                                      |
| Phase One Property Owner       | Mr. Rup Lal;                                                     |
|                                | Tel: 905-791-0800                                                |
|                                | Email: rupgroupofcompanies@yahoo.com                             |
|                                | The company:                                                     |
|                                | 2150745 Ontario Inc.                                             |
|                                | 1098 Peter Robertson Boulevard, Unit 24                          |
|                                | Brampton, Ontario                                                |
| Dhace One Drenerty Contect     | L6R 3A5                                                          |
| Phase One Property Contact     | Mr. Rup Lal;<br>Tel: 905-791-0800                                |
|                                | Email: rupgroupofcompanies@yahoo.com                             |
|                                |                                                                  |
|                                | The company:                                                     |
|                                | 2150745 Ontario Inc.                                             |
|                                | 1098 Peter Robertson Boulevard, Unit 24                          |
|                                | Brampton, Ontario<br>L6R 3A5                                     |
|                                |                                                                  |