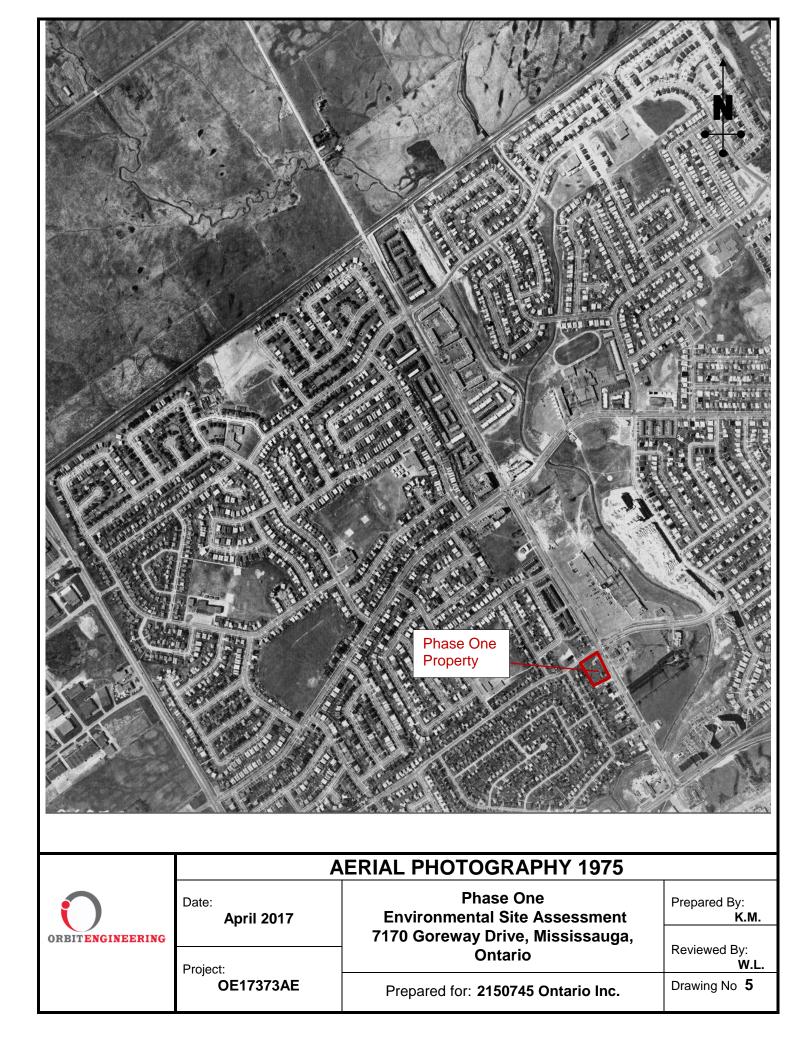

|                    | <ul> <li>By 1828, Phase One property was Crown land.</li> <li>From 1828 to 1843 was owned by Kings Collage likely with only small building not major structure, so that 80% of land was covered by vegetation.</li> <li>From 1843 to 2010, there was no physically change in Phase One property however was owned by various owners.</li> <li>In 2010 permission obtained for the demolition of the abandoned building, The building reported in a badly deteriorated condition.</li> <li>Phase One property was always located in residential area and adjoining properties are residential to all directions except to the north. Northern property is a commercial Plaza.</li> <li>The inferred groundwater flow direction is towards southeast, flowing towards a tributary of Mimico Creek that lies approximately 350 m southeast of the Phase One Property. The tributary of Mimico Creek was first observed in 1957 aerial photograph.</li> </ul> |
|--------------------|-----------------------------------------------------------------------------------------------------------------------------------------------------------------------------------------------------------------------------------------------------------------------------------------------------------------------------------------------------------------------------------------------------------------------------------------------------------------------------------------------------------------------------------------------------------------------------------------------------------------------------------------------------------------------------------------------------------------------------------------------------------------------------------------------------------------------------------------------------------------------------------------------------------------------------------------------------------|
| Environmental      | Phase One Property:                                                                                                                                                                                                                                                                                                                                                                                                                                                                                                                                                                                                                                                                                                                                                                                                                                                                                                                                       |
| Source Information | <ul> <li>No previous environmental reports were available for Orbit to review; and,</li> <li>No well records were found in the Phase One Property.</li> </ul>                                                                                                                                                                                                                                                                                                                                                                                                                                                                                                                                                                                                                                                                                                                                                                                             |
|                    | Phase One Study Area:<br>Eleven (11) environmental database entries were reviewed and the following<br>entries were suspected to have potential environmental impact to the Phase One<br>Property.                                                                                                                                                                                                                                                                                                                                                                                                                                                                                                                                                                                                                                                                                                                                                        |
|                    | • Three (3) Potential Contaminating Actives (PCAs) were encountered in the Phase One Study Area, however, none were considered Areas of Potential Environmental Concern (APECs) to the Phase One Property.                                                                                                                                                                                                                                                                                                                                                                                                                                                                                                                                                                                                                                                                                                                                                |
| Aerial             | Detailed assessment regarding the nature of the development of the Phase One                                                                                                                                                                                                                                                                                                                                                                                                                                                                                                                                                                                                                                                                                                                                                                                                                                                                              |
| Photographs        | Property was made via aerial photography from 1957 to 2017.                                                                                                                                                                                                                                                                                                                                                                                                                                                                                                                                                                                                                                                                                                                                                                                                                                                                                               |
|                    | <ul> <li>The Phase One Property was mainly vacant based on observing aerial photos, with the exception of a small structure between 1957 to 1966.</li> <li>Access to the property was by Goreway Drive from 1957 to 2012 and future development has planned to have access only from Etude Drive and one sidewalk crossing through the Phase One Property from Etude Drive to Goreway Drive.</li> </ul>                                                                                                                                                                                                                                                                                                                                                                                                                                                                                                                                                   |
| Topography, and    | Ground surface elevation of the site is approximately 161.8 m ASL, with a grade                                                                                                                                                                                                                                                                                                                                                                                                                                                                                                                                                                                                                                                                                                                                                                                                                                                                           |
| Geology            | elevation change of approximately 1% from west to east, and 2% from north to south.                                                                                                                                                                                                                                                                                                                                                                                                                                                                                                                                                                                                                                                                                                                                                                                                                                                                       |
|                    | The entire Phase One property is situated in Bevelled Till Plains, and contained fine-textured glaciolacustrine deposits that mainly comprised of silt, clay, minor sand and gravel interbedded silt, clay and gritty pebbly flow till and rainout deposits                                                                                                                                                                                                                                                                                                                                                                                                                                                                                                                                                                                                                                                                                               |
|                    | Bedrock comprising mainly of shale, limestone, dolostone and siltstone that resulted mainly from Georgian Bay Formation.                                                                                                                                                                                                                                                                                                                                                                                                                                                                                                                                                                                                                                                                                                                                                                                                                                  |
| Hydrogeology       | The Phase One Property is situated in Mimico Creek Watershed. No water wells were available for an interpretation of groundwater flow direction, therefore the inferred groundwater flow direction was determined according to the relative                                                                                                                                                                                                                                                                                                                                                                                                                                                                                                                                                                                                                                                                                                               |

| location between water body and the Phase One Property.<br>Based on the aerial photographs, a tributary of Mimico Creek is located to th<br>and southeast of the Phase One Property with an approximate distance of<br>While Mimico Creek was located 0.7 km south to the Phase One Property<br>main portion of Mimico Creek flows in the southeast direction and then turns<br>where it flows into the Lake Ontario. Although the tributary of Mimico Creek<br>and the particle photographs, and the Tapagraphia Mana are no longer wight | 370 m.<br>y. The<br>s south<br>a noted                                           |  |
|--------------------------------------------------------------------------------------------------------------------------------------------------------------------------------------------------------------------------------------------------------------------------------------------------------------------------------------------------------------------------------------------------------------------------------------------------------------------------------------------------------------------------------------------|----------------------------------------------------------------------------------|--|
| and southeast of the Phase One Property with an approximate distance of<br>While Mimico Creek was located 0.7 km south to the Phase One Propert<br>main portion of Mimico Creek flows in the southeast direction and then turns<br>where it flows into the Lake Ontario. Although the tributary of Mimico Creek                                                                                                                                                                                                                            | 370 m.<br>y. The<br>s south<br>a noted                                           |  |
| on the aerial photographs and the Topographic Maps are no longer visib<br>creek nonetheless is flowing underground. There may be cases where storm<br>lines have the potential to affect the local groundwater flow direction.                                                                                                                                                                                                                                                                                                             | sewer                                                                            |  |
| Therefore, the inferred groundwater flow direction is towards south to southe<br>Interview                                                                                                                                                                                                                                                                                                                                                                                                                                                 | ast.                                                                             |  |
|                                                                                                                                                                                                                                                                                                                                                                                                                                                                                                                                            |                                                                                  |  |
| Date: April 27, 2017                                                                                                                                                                                                                                                                                                                                                                                                                                                                                                                       |                                                                                  |  |
| Interviewee: Weather: NA                                                                                                                                                                                                                                                                                                                                                                                                                                                                                                                   |                                                                                  |  |
| Mr. Rup Lal, Assessor: Mr. Winston Lew                                                                                                                                                                                                                                                                                                                                                                                                                                                                                                     |                                                                                  |  |
| Knowledgeable Duration: Email Interview                                                                                                                                                                                                                                                                                                                                                                                                                                                                                                    |                                                                                  |  |
| Person Type: By email, Questionnaire                                                                                                                                                                                                                                                                                                                                                                                                                                                                                                       |                                                                                  |  |
| Proposed construction of 13-15 townhouse units on the Phase One Prop                                                                                                                                                                                                                                                                                                                                                                                                                                                                       | -                                                                                |  |
|                                                                                                                                                                                                                                                                                                                                                                                                                                                                                                                                            | • The Phase One Property will be connection with the municipal utility services  |  |
|                                                                                                                                                                                                                                                                                                                                                                                                                                                                                                                                            | including hydro, water, gas, sewer, and tele-communication;                      |  |
|                                                                                                                                                                                                                                                                                                                                                                                                                                                                                                                                            | Not aware of any environmental concerns, MOECC orders or fines, or any spills    |  |
|                                                                                                                                                                                                                                                                                                                                                                                                                                                                                                                                            | associated with the Phase One Property;                                          |  |
| Not aware of any underground storage tanks present under the Phase                                                                                                                                                                                                                                                                                                                                                                                                                                                                         | e One                                                                            |  |
|                                                                                                                                                                                                                                                                                                                                                                                                                                                                                                                                            | Property; and,                                                                   |  |
| The southeast and southwest neighboring properties are in residential la                                                                                                                                                                                                                                                                                                                                                                                                                                                                   | • The southeast and southwest neighboring properties are in residential land use |  |
| as far as the interviewee can remember.                                                                                                                                                                                                                                                                                                                                                                                                                                                                                                    |                                                                                  |  |
| Site Reconnaissance                                                                                                                                                                                                                                                                                                                                                                                                                                                                                                                        |                                                                                  |  |
| Eda (Yidan) Cui,       The most notable observations were:                                                                                                                                                                                                                                                                                                                                                                                                                                                                                 |                                                                                  |  |
| M. Eng., E.I.T. • The Phase One Property is a vacant land parcel, enclosed by Goreway                                                                                                                                                                                                                                                                                                                                                                                                                                                      | Drive                                                                            |  |
| And and Etude Drive to the north, residential properties to the south. One (1)                                                                                                                                                                                                                                                                                                                                                                                                                                                             |                                                                                  |  |
| Katie Maleki entrance from the Etude Drive at the northwest;                                                                                                                                                                                                                                                                                                                                                                                                                                                                               |                                                                                  |  |
| <b>BSc., EPt</b> • Municipal utility lines will be connected after development; and,                                                                                                                                                                                                                                                                                                                                                                                                                                                       |                                                                                  |  |
| April 11, 2017 • Vegetation and few trees have covered the ground surface of the Phase                                                                                                                                                                                                                                                                                                                                                                                                                                                     | One                                                                              |  |
| Property.                                                                                                                                                                                                                                                                                                                                                                                                                                                                                                                                  |                                                                                  |  |
|                                                                                                                                                                                                                                                                                                                                                                                                                                                                                                                                            |                                                                                  |  |
| Evaluation                                                                                                                                                                                                                                                                                                                                                                                                                                                                                                                                 |                                                                                  |  |
| Potential         Phase One Property                                                                                                                                                                                                                                                                                                                                                                                                                                                                                                       |                                                                                  |  |
| Contaminating         Activity (PCA)         PCA# Other: Natural gas pipeline incident.                                                                                                                                                                                                                                                                                                                                                                                                                                                    | PCA# Other: Natural gas pipeline incident.                                       |  |
| Phase One Study Area                                                                                                                                                                                                                                                                                                                                                                                                                                                                                                                       |                                                                                  |  |
|                                                                                                                                                                                                                                                                                                                                                                                                                                                                                                                                            |                                                                                  |  |
|                                                                                                                                                                                                                                                                                                                                                                                                                                                                                                                                            | PCA #28: Gasoline and Associated Products Storage in Fixed Tanks                 |  |
| Fuel storage tank approximately 60 m east of the Phase One Property.                                                                                                                                                                                                                                                                                                                                                                                                                                                                       | Fuel storage tank approximately 60 m east of the Phase One Property.             |  |
| PCA# 40 Pesticides                                                                                                                                                                                                                                                                                                                                                                                                                                                                                                                         | PCA# 40 Pesticides                                                               |  |
| The use of pesticides on a property more than 200 m northwest of the Phas                                                                                                                                                                                                                                                                                                                                                                                                                                                                  | е                                                                                |  |
| One Property.                                                                                                                                                                                                                                                                                                                                                                                                                                                                                                                              |                                                                                  |  |