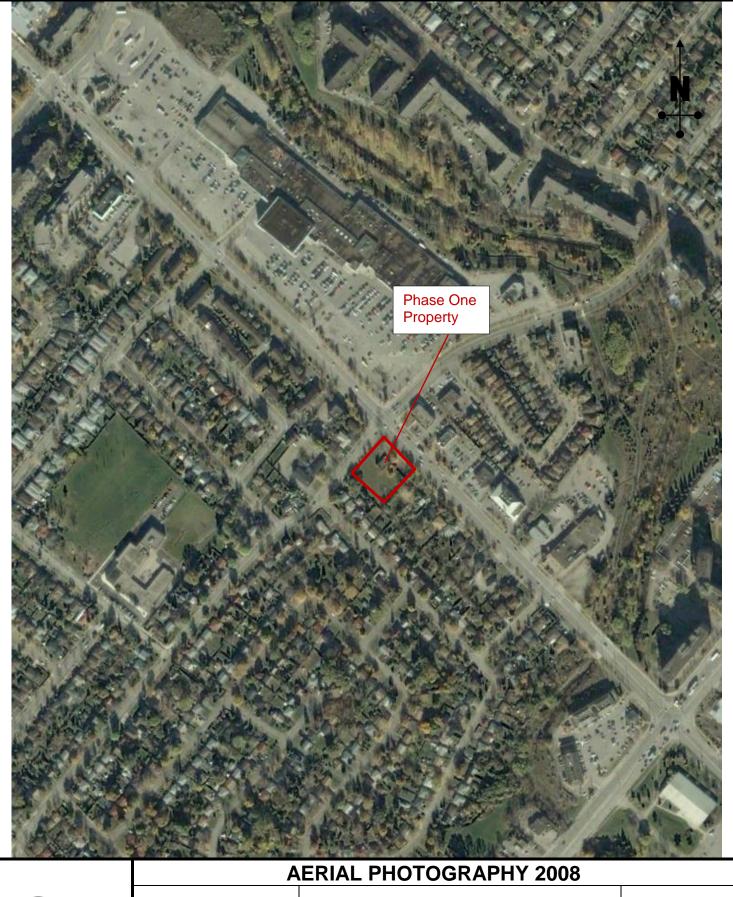

|                    | <ul> <li>By 1828, Phase One property was Crown land.</li> <li>From 1828 to 1843 was owned by Kings Collage likely with only small building not major structure, so that 80% of land was covered by vegetation.</li> <li>From 1843 to 2010, there was no physically change in Phase One property however was owned by various owners.</li> <li>In 2010 permission obtained for the demolition of the abandoned building, The building reported in a badly deteriorated condition.</li> <li>Phase One property was always located in residential area and adjoining properties are residential to all directions except to the north. Northern property is a commercial Plaza.</li> <li>The inferred groundwater flow direction is towards southeast, flowing towards a tributary of Mimico Creek that lies approximately 350 m southeast of the Phase One Property. The tributary of Mimico Creek was first observed in 1957 aerial photograph.</li> </ul> |
|--------------------|-----------------------------------------------------------------------------------------------------------------------------------------------------------------------------------------------------------------------------------------------------------------------------------------------------------------------------------------------------------------------------------------------------------------------------------------------------------------------------------------------------------------------------------------------------------------------------------------------------------------------------------------------------------------------------------------------------------------------------------------------------------------------------------------------------------------------------------------------------------------------------------------------------------------------------------------------------------|
| Environmental      | Phase One Property:                                                                                                                                                                                                                                                                                                                                                                                                                                                                                                                                                                                                                                                                                                                                                                                                                                                                                                                                       |
| Source Information | <ul> <li>No previous environmental reports were available for Orbit to review; and,</li> <li>No well records were found in the Phase One Property.</li> </ul>                                                                                                                                                                                                                                                                                                                                                                                                                                                                                                                                                                                                                                                                                                                                                                                             |
|                    | Phase One Study Area:<br>Eleven (11) environmental database entries were reviewed and the following<br>entries were suspected to have potential environmental impact to the Phase One<br>Property.                                                                                                                                                                                                                                                                                                                                                                                                                                                                                                                                                                                                                                                                                                                                                        |
|                    | • Three (3) Potential Contaminating Actives (PCAs) were encountered in the Phase One Study Area, however, none were considered Areas of Potential Environmental Concern (APECs) to the Phase One Property.                                                                                                                                                                                                                                                                                                                                                                                                                                                                                                                                                                                                                                                                                                                                                |
| Aerial             | Detailed assessment regarding the nature of the development of the Phase One                                                                                                                                                                                                                                                                                                                                                                                                                                                                                                                                                                                                                                                                                                                                                                                                                                                                              |
| Photographs        | Property was made via aerial photography from 1957 to 2017.                                                                                                                                                                                                                                                                                                                                                                                                                                                                                                                                                                                                                                                                                                                                                                                                                                                                                               |
|                    | <ul> <li>The Phase One Property was mainly vacant based on observing aerial photos, with the exception of a small structure between 1957 to 1966.</li> <li>Access to the property was by Goreway Drive from 1957 to 2012 and future development has planned to have access only from Etude Drive and one sidewalk crossing through the Phase One Property from Etude Drive to Goreway Drive.</li> </ul>                                                                                                                                                                                                                                                                                                                                                                                                                                                                                                                                                   |
| Topography, and    | Ground surface elevation of the site is approximately 161.8 m ASL, with a grade                                                                                                                                                                                                                                                                                                                                                                                                                                                                                                                                                                                                                                                                                                                                                                                                                                                                           |
| Geology            | elevation change of approximately 1% from west to east, and 2% from north to south.                                                                                                                                                                                                                                                                                                                                                                                                                                                                                                                                                                                                                                                                                                                                                                                                                                                                       |
|                    | The entire Phase One property is situated in Bevelled Till Plains, and contained fine-textured glaciolacustrine deposits that mainly comprised of silt, clay, minor sand and gravel interbedded silt, clay and gritty pebbly flow till and rainout deposits                                                                                                                                                                                                                                                                                                                                                                                                                                                                                                                                                                                                                                                                                               |
|                    | Bedrock comprising mainly of shale, limestone, dolostone and siltstone that resulted mainly from Georgian Bay Formation.                                                                                                                                                                                                                                                                                                                                                                                                                                                                                                                                                                                                                                                                                                                                                                                                                                  |
| Hydrogeology       | The Phase One Property is situated in Mimico Creek Watershed. No water wells were available for an interpretation of groundwater flow direction, therefore the inferred groundwater flow direction was determined according to the relative                                                                                                                                                                                                                                                                                                                                                                                                                                                                                                                                                                                                                                                                                                               |

| location between water body and the Phase One Property.<br>Based on the aerial photographs, a tributary of Mimico Creek is located to th<br>and southeast of the Phase One Property with an approximate distance of<br>While Mimico Creek was located 0.7 km south to the Phase One Property<br>main portion of Mimico Creek flows in the southeast direction and then turns<br>where it flows into the Lake Ontario. Although the tributary of Mimico Creek<br>and the particle photographs, and the Tapagraphia Mana are no longer wight | 370 m.<br>y. The<br>s south<br>a noted                                           |  |
|--------------------------------------------------------------------------------------------------------------------------------------------------------------------------------------------------------------------------------------------------------------------------------------------------------------------------------------------------------------------------------------------------------------------------------------------------------------------------------------------------------------------------------------------|----------------------------------------------------------------------------------|--|
| and southeast of the Phase One Property with an approximate distance of<br>While Mimico Creek was located 0.7 km south to the Phase One Propert<br>main portion of Mimico Creek flows in the southeast direction and then turns<br>where it flows into the Lake Ontario. Although the tributary of Mimico Creek                                                                                                                                                                                                                            | 370 m.<br>y. The<br>s south<br>a noted                                           |  |
| on the aerial photographs and the Topographic Maps are no longer visib<br>creek nonetheless is flowing underground. There may be cases where storm<br>lines have the potential to affect the local groundwater flow direction.                                                                                                                                                                                                                                                                                                             | sewer                                                                            |  |
| Therefore, the inferred groundwater flow direction is towards south to southe<br>Interview                                                                                                                                                                                                                                                                                                                                                                                                                                                 | ast.                                                                             |  |
|                                                                                                                                                                                                                                                                                                                                                                                                                                                                                                                                            |                                                                                  |  |
| Date: April 27, 2017                                                                                                                                                                                                                                                                                                                                                                                                                                                                                                                       |                                                                                  |  |
| Interviewee: Weather: NA                                                                                                                                                                                                                                                                                                                                                                                                                                                                                                                   |                                                                                  |  |
| Mr. Rup Lal, Assessor: Mr. Winston Lew                                                                                                                                                                                                                                                                                                                                                                                                                                                                                                     |                                                                                  |  |
| Knowledgeable Duration: Email Interview                                                                                                                                                                                                                                                                                                                                                                                                                                                                                                    |                                                                                  |  |
| Person Type: By email, Questionnaire                                                                                                                                                                                                                                                                                                                                                                                                                                                                                                       |                                                                                  |  |
| Proposed construction of 13-15 townhouse units on the Phase One Prop                                                                                                                                                                                                                                                                                                                                                                                                                                                                       | -                                                                                |  |
|                                                                                                                                                                                                                                                                                                                                                                                                                                                                                                                                            | • The Phase One Property will be connection with the municipal utility services  |  |
|                                                                                                                                                                                                                                                                                                                                                                                                                                                                                                                                            | including hydro, water, gas, sewer, and tele-communication;                      |  |
|                                                                                                                                                                                                                                                                                                                                                                                                                                                                                                                                            | Not aware of any environmental concerns, MOECC orders or fines, or any spills    |  |
|                                                                                                                                                                                                                                                                                                                                                                                                                                                                                                                                            | associated with the Phase One Property;                                          |  |
| Not aware of any underground storage tanks present under the Phase                                                                                                                                                                                                                                                                                                                                                                                                                                                                         | e One                                                                            |  |
|                                                                                                                                                                                                                                                                                                                                                                                                                                                                                                                                            | Property; and,                                                                   |  |
| The southeast and southwest neighboring properties are in residential la                                                                                                                                                                                                                                                                                                                                                                                                                                                                   | • The southeast and southwest neighboring properties are in residential land use |  |
| as far as the interviewee can remember.                                                                                                                                                                                                                                                                                                                                                                                                                                                                                                    |                                                                                  |  |
| Site Reconnaissance                                                                                                                                                                                                                                                                                                                                                                                                                                                                                                                        |                                                                                  |  |
| Eda (Yidan) Cui,       The most notable observations were:                                                                                                                                                                                                                                                                                                                                                                                                                                                                                 |                                                                                  |  |
| M. Eng., E.I.T. • The Phase One Property is a vacant land parcel, enclosed by Goreway                                                                                                                                                                                                                                                                                                                                                                                                                                                      | Drive                                                                            |  |
| And and Etude Drive to the north, residential properties to the south. One (1)                                                                                                                                                                                                                                                                                                                                                                                                                                                             |                                                                                  |  |
| Katie Maleki entrance from the Etude Drive at the northwest;                                                                                                                                                                                                                                                                                                                                                                                                                                                                               |                                                                                  |  |
| <b>BSc., EPt</b> • Municipal utility lines will be connected after development; and,                                                                                                                                                                                                                                                                                                                                                                                                                                                       |                                                                                  |  |
| April 11, 2017 • Vegetation and few trees have covered the ground surface of the Phase                                                                                                                                                                                                                                                                                                                                                                                                                                                     | One                                                                              |  |
| Property.                                                                                                                                                                                                                                                                                                                                                                                                                                                                                                                                  |                                                                                  |  |
|                                                                                                                                                                                                                                                                                                                                                                                                                                                                                                                                            |                                                                                  |  |
| Evaluation                                                                                                                                                                                                                                                                                                                                                                                                                                                                                                                                 |                                                                                  |  |
| Potential         Phase One Property                                                                                                                                                                                                                                                                                                                                                                                                                                                                                                       |                                                                                  |  |
| Contaminating         Activity (PCA)         PCA# Other: Natural gas pipeline incident.                                                                                                                                                                                                                                                                                                                                                                                                                                                    | PCA# Other: Natural gas pipeline incident.                                       |  |
| Phase One Study Area                                                                                                                                                                                                                                                                                                                                                                                                                                                                                                                       |                                                                                  |  |
|                                                                                                                                                                                                                                                                                                                                                                                                                                                                                                                                            |                                                                                  |  |
|                                                                                                                                                                                                                                                                                                                                                                                                                                                                                                                                            | PCA #28: Gasoline and Associated Products Storage in Fixed Tanks                 |  |
| Fuel storage tank approximately 60 m east of the Phase One Property.                                                                                                                                                                                                                                                                                                                                                                                                                                                                       | Fuel storage tank approximately 60 m east of the Phase One Property.             |  |
| PCA# 40 Pesticides                                                                                                                                                                                                                                                                                                                                                                                                                                                                                                                         | PCA# 40 Pesticides                                                               |  |
| The use of pesticides on a property more than 200 m northwest of the Phas                                                                                                                                                                                                                                                                                                                                                                                                                                                                  | е                                                                                |  |
| One Property.                                                                                                                                                                                                                                                                                                                                                                                                                                                                                                                              |                                                                                  |  |