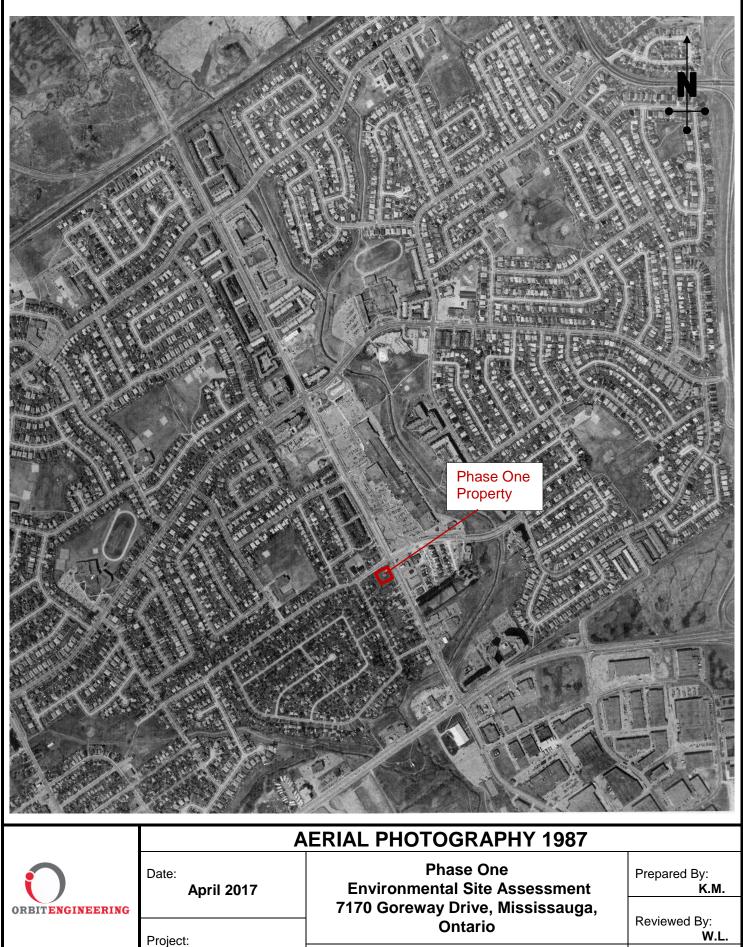

|                    | <ul> <li>By 1828, Phase One property was Crown land.</li> <li>From 1828 to 1843 was owned by Kings Collage likely with only small building not major structure, so that 80% of land was covered by vegetation.</li> <li>From 1843 to 2010, there was no physically change in Phase One property however was owned by various owners.</li> <li>In 2010 permission obtained for the demolition of the abandoned building, The building reported in a badly deteriorated condition.</li> <li>Phase One property was always located in residential area and adjoining properties are residential to all directions except to the north. Northern property is a commercial Plaza.</li> <li>The inferred groundwater flow direction is towards southeast, flowing towards a tributary of Mimico Creek that lies approximately 350 m southeast of the Phase One Property. The tributary of Mimico Creek was first observed in 1957 aerial photograph.</li> </ul> |
|--------------------|-----------------------------------------------------------------------------------------------------------------------------------------------------------------------------------------------------------------------------------------------------------------------------------------------------------------------------------------------------------------------------------------------------------------------------------------------------------------------------------------------------------------------------------------------------------------------------------------------------------------------------------------------------------------------------------------------------------------------------------------------------------------------------------------------------------------------------------------------------------------------------------------------------------------------------------------------------------|
| Environmental      | Phase One Property:                                                                                                                                                                                                                                                                                                                                                                                                                                                                                                                                                                                                                                                                                                                                                                                                                                                                                                                                       |
| Source Information | <ul> <li>No previous environmental reports were available for Orbit to review; and,</li> <li>No well records were found in the Phase One Property.</li> </ul>                                                                                                                                                                                                                                                                                                                                                                                                                                                                                                                                                                                                                                                                                                                                                                                             |
|                    | Phase One Study Area:<br>Eleven (11) environmental database entries were reviewed and the following<br>entries were suspected to have potential environmental impact to the Phase One<br>Property.                                                                                                                                                                                                                                                                                                                                                                                                                                                                                                                                                                                                                                                                                                                                                        |
|                    | • Three (3) Potential Contaminating Actives (PCAs) were encountered in the Phase One Study Area, however, none were considered Areas of Potential Environmental Concern (APECs) to the Phase One Property.                                                                                                                                                                                                                                                                                                                                                                                                                                                                                                                                                                                                                                                                                                                                                |
| Aerial             | Detailed assessment regarding the nature of the development of the Phase One                                                                                                                                                                                                                                                                                                                                                                                                                                                                                                                                                                                                                                                                                                                                                                                                                                                                              |
| Photographs        | Property was made via aerial photography from 1957 to 2017.                                                                                                                                                                                                                                                                                                                                                                                                                                                                                                                                                                                                                                                                                                                                                                                                                                                                                               |
|                    | <ul> <li>The Phase One Property was mainly vacant based on observing aerial photos, with the exception of a small structure between 1957 to 1966.</li> <li>Access to the property was by Goreway Drive from 1957 to 2012 and future development has planned to have access only from Etude Drive and one sidewalk crossing through the Phase One Property from Etude Drive to Goreway Drive.</li> </ul>                                                                                                                                                                                                                                                                                                                                                                                                                                                                                                                                                   |
| Topography, and    | Ground surface elevation of the site is approximately 161.8 m ASL, with a grade                                                                                                                                                                                                                                                                                                                                                                                                                                                                                                                                                                                                                                                                                                                                                                                                                                                                           |
| Geology            | elevation change of approximately 1% from west to east, and 2% from north to south.                                                                                                                                                                                                                                                                                                                                                                                                                                                                                                                                                                                                                                                                                                                                                                                                                                                                       |
|                    | The entire Phase One property is situated in Bevelled Till Plains, and contained fine-textured glaciolacustrine deposits that mainly comprised of silt, clay, minor sand and gravel interbedded silt, clay and gritty pebbly flow till and rainout deposits                                                                                                                                                                                                                                                                                                                                                                                                                                                                                                                                                                                                                                                                                               |
|                    | Bedrock comprising mainly of shale, limestone, dolostone and siltstone that resulted mainly from Georgian Bay Formation.                                                                                                                                                                                                                                                                                                                                                                                                                                                                                                                                                                                                                                                                                                                                                                                                                                  |
| Hydrogeology       | The Phase One Property is situated in Mimico Creek Watershed. No water wells were available for an interpretation of groundwater flow direction, therefore the inferred groundwater flow direction was determined according to the relative                                                                                                                                                                                                                                                                                                                                                                                                                                                                                                                                                                                                                                                                                                               |

| location between water body and the Phase One Property.<br>Based on the aerial photographs, a tributary of Mimico Creek is located to th<br>and southeast of the Phase One Property with an approximate distance of<br>While Mimico Creek was located 0.7 km south to the Phase One Property<br>main portion of Mimico Creek flows in the southeast direction and then turns<br>where it flows into the Lake Ontario. Although the tributary of Mimico Creek<br>and the particle photographs, and the Tapagraphia Mana are no longer wight | 370 m.<br>y. The<br>s south<br>a noted                                           |  |
|--------------------------------------------------------------------------------------------------------------------------------------------------------------------------------------------------------------------------------------------------------------------------------------------------------------------------------------------------------------------------------------------------------------------------------------------------------------------------------------------------------------------------------------------|----------------------------------------------------------------------------------|--|
| and southeast of the Phase One Property with an approximate distance of<br>While Mimico Creek was located 0.7 km south to the Phase One Propert<br>main portion of Mimico Creek flows in the southeast direction and then turns<br>where it flows into the Lake Ontario. Although the tributary of Mimico Creek                                                                                                                                                                                                                            | 370 m.<br>y. The<br>s south<br>a noted                                           |  |
| on the aerial photographs and the Topographic Maps are no longer visib<br>creek nonetheless is flowing underground. There may be cases where storm<br>lines have the potential to affect the local groundwater flow direction.                                                                                                                                                                                                                                                                                                             | sewer                                                                            |  |
| Therefore, the inferred groundwater flow direction is towards south to southe<br>Interview                                                                                                                                                                                                                                                                                                                                                                                                                                                 | ast.                                                                             |  |
|                                                                                                                                                                                                                                                                                                                                                                                                                                                                                                                                            |                                                                                  |  |
| Date: April 27, 2017                                                                                                                                                                                                                                                                                                                                                                                                                                                                                                                       |                                                                                  |  |
| Interviewee: Weather: NA                                                                                                                                                                                                                                                                                                                                                                                                                                                                                                                   |                                                                                  |  |
| Mr. Rup Lal, Assessor: Mr. Winston Lew                                                                                                                                                                                                                                                                                                                                                                                                                                                                                                     |                                                                                  |  |
| Knowledgeable Duration: Email Interview                                                                                                                                                                                                                                                                                                                                                                                                                                                                                                    |                                                                                  |  |
| Person Type: By email, Questionnaire                                                                                                                                                                                                                                                                                                                                                                                                                                                                                                       |                                                                                  |  |
| Proposed construction of 13-15 townhouse units on the Phase One Prop                                                                                                                                                                                                                                                                                                                                                                                                                                                                       | -                                                                                |  |
|                                                                                                                                                                                                                                                                                                                                                                                                                                                                                                                                            | • The Phase One Property will be connection with the municipal utility services  |  |
|                                                                                                                                                                                                                                                                                                                                                                                                                                                                                                                                            | including hydro, water, gas, sewer, and tele-communication;                      |  |
|                                                                                                                                                                                                                                                                                                                                                                                                                                                                                                                                            | Not aware of any environmental concerns, MOECC orders or fines, or any spills    |  |
|                                                                                                                                                                                                                                                                                                                                                                                                                                                                                                                                            | associated with the Phase One Property;                                          |  |
| Not aware of any underground storage tanks present under the Phase                                                                                                                                                                                                                                                                                                                                                                                                                                                                         | e One                                                                            |  |
|                                                                                                                                                                                                                                                                                                                                                                                                                                                                                                                                            | Property; and,                                                                   |  |
| The southeast and southwest neighboring properties are in residential la                                                                                                                                                                                                                                                                                                                                                                                                                                                                   | • The southeast and southwest neighboring properties are in residential land use |  |
| as far as the interviewee can remember.                                                                                                                                                                                                                                                                                                                                                                                                                                                                                                    |                                                                                  |  |
| Site Reconnaissance                                                                                                                                                                                                                                                                                                                                                                                                                                                                                                                        |                                                                                  |  |
| Eda (Yidan) Cui,       The most notable observations were:                                                                                                                                                                                                                                                                                                                                                                                                                                                                                 |                                                                                  |  |
| M. Eng., E.I.T. • The Phase One Property is a vacant land parcel, enclosed by Goreway                                                                                                                                                                                                                                                                                                                                                                                                                                                      | Drive                                                                            |  |
| And and Etude Drive to the north, residential properties to the south. One (1)                                                                                                                                                                                                                                                                                                                                                                                                                                                             |                                                                                  |  |
| Katie Maleki entrance from the Etude Drive at the northwest;                                                                                                                                                                                                                                                                                                                                                                                                                                                                               |                                                                                  |  |
| <b>BSc., EPt</b> • Municipal utility lines will be connected after development; and,                                                                                                                                                                                                                                                                                                                                                                                                                                                       |                                                                                  |  |
| April 11, 2017 • Vegetation and few trees have covered the ground surface of the Phase                                                                                                                                                                                                                                                                                                                                                                                                                                                     | One                                                                              |  |
| Property.                                                                                                                                                                                                                                                                                                                                                                                                                                                                                                                                  |                                                                                  |  |
|                                                                                                                                                                                                                                                                                                                                                                                                                                                                                                                                            |                                                                                  |  |
| Evaluation                                                                                                                                                                                                                                                                                                                                                                                                                                                                                                                                 |                                                                                  |  |
| Potential         Phase One Property                                                                                                                                                                                                                                                                                                                                                                                                                                                                                                       |                                                                                  |  |
| Contaminating         Activity (PCA)         PCA# Other: Natural gas pipeline incident.                                                                                                                                                                                                                                                                                                                                                                                                                                                    | PCA# Other: Natural gas pipeline incident.                                       |  |
| Phase One Study Area                                                                                                                                                                                                                                                                                                                                                                                                                                                                                                                       |                                                                                  |  |
|                                                                                                                                                                                                                                                                                                                                                                                                                                                                                                                                            |                                                                                  |  |
|                                                                                                                                                                                                                                                                                                                                                                                                                                                                                                                                            | PCA #28: Gasoline and Associated Products Storage in Fixed Tanks                 |  |
| Fuel storage tank approximately 60 m east of the Phase One Property.                                                                                                                                                                                                                                                                                                                                                                                                                                                                       | Fuel storage tank approximately 60 m east of the Phase One Property.             |  |
| PCA# 40 Pesticides                                                                                                                                                                                                                                                                                                                                                                                                                                                                                                                         | PCA# 40 Pesticides                                                               |  |
| The use of pesticides on a property more than 200 m northwest of the Phas                                                                                                                                                                                                                                                                                                                                                                                                                                                                  | е                                                                                |  |
| One Property.                                                                                                                                                                                                                                                                                                                                                                                                                                                                                                                              |                                                                                  |  |