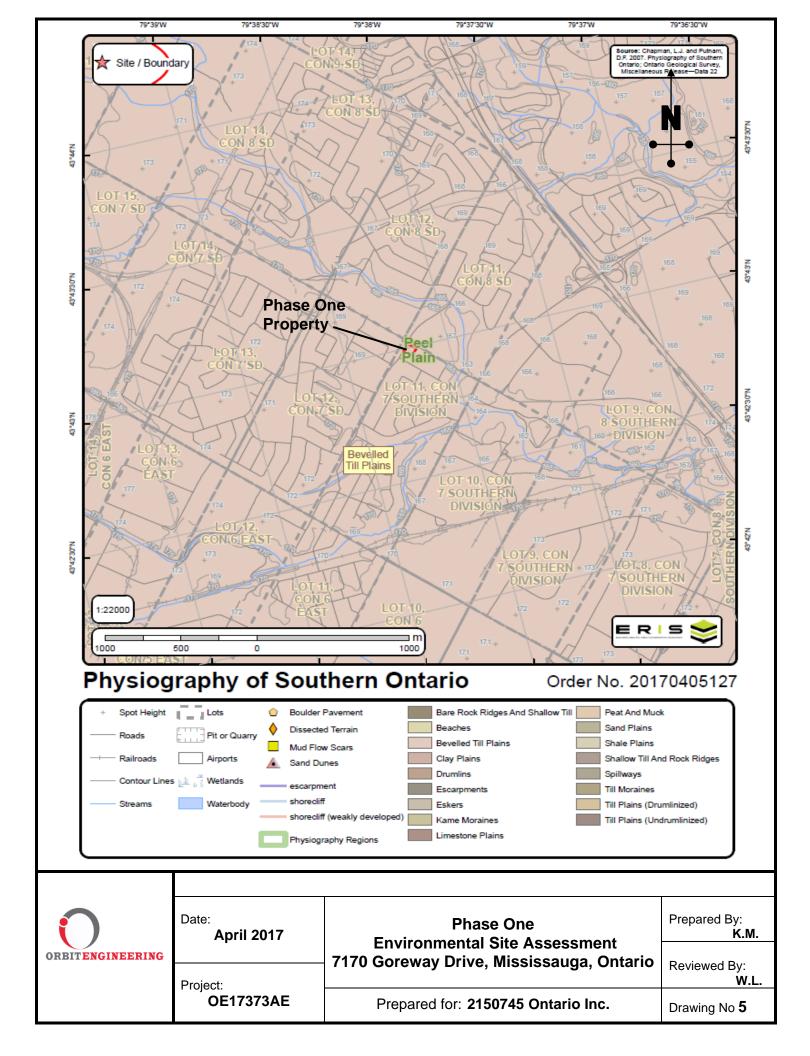

|                    | <ul> <li>By 1828, Phase One property was Crown land.</li> <li>From 1828 to 1843 was owned by Kings Collage likely with only small building not major structure, so that 80% of land was covered by vegetation.</li> <li>From 1843 to 2010, there was no physically change in Phase One property however was owned by various owners.</li> <li>In 2010 permission obtained for the demolition of the abandoned building, The building reported in a badly deteriorated condition.</li> <li>Phase One property was always located in residential area and adjoining properties are residential to all directions except to the north. Northern property is a commercial Plaza.</li> <li>The inferred groundwater flow direction is towards southeast, flowing towards a tributary of Mimico Creek that lies approximately 350 m southeast of the Phase One Property. The tributary of Mimico Creek was first observed in 1957 aerial photograph.</li> </ul> |
|--------------------|-----------------------------------------------------------------------------------------------------------------------------------------------------------------------------------------------------------------------------------------------------------------------------------------------------------------------------------------------------------------------------------------------------------------------------------------------------------------------------------------------------------------------------------------------------------------------------------------------------------------------------------------------------------------------------------------------------------------------------------------------------------------------------------------------------------------------------------------------------------------------------------------------------------------------------------------------------------|
| Environmental      | Phase One Property:                                                                                                                                                                                                                                                                                                                                                                                                                                                                                                                                                                                                                                                                                                                                                                                                                                                                                                                                       |
| Source Information | <ul> <li>No previous environmental reports were available for Orbit to review; and,</li> <li>No well records were found in the Phase One Property.</li> </ul>                                                                                                                                                                                                                                                                                                                                                                                                                                                                                                                                                                                                                                                                                                                                                                                             |
|                    | Phase One Study Area:<br>Eleven (11) environmental database entries were reviewed and the following<br>entries were suspected to have potential environmental impact to the Phase One<br>Property.                                                                                                                                                                                                                                                                                                                                                                                                                                                                                                                                                                                                                                                                                                                                                        |
|                    | • Three (3) Potential Contaminating Actives (PCAs) were encountered in the Phase One Study Area, however, none were considered Areas of Potential Environmental Concern (APECs) to the Phase One Property.                                                                                                                                                                                                                                                                                                                                                                                                                                                                                                                                                                                                                                                                                                                                                |
| Aerial             | Detailed assessment regarding the nature of the development of the Phase One                                                                                                                                                                                                                                                                                                                                                                                                                                                                                                                                                                                                                                                                                                                                                                                                                                                                              |
| Photographs        | Property was made via aerial photography from 1957 to 2017.                                                                                                                                                                                                                                                                                                                                                                                                                                                                                                                                                                                                                                                                                                                                                                                                                                                                                               |
|                    | <ul> <li>The Phase One Property was mainly vacant based on observing aerial photos, with the exception of a small structure between 1957 to 1966.</li> <li>Access to the property was by Goreway Drive from 1957 to 2012 and future development has planned to have access only from Etude Drive and one sidewalk crossing through the Phase One Property from Etude Drive to Goreway Drive.</li> </ul>                                                                                                                                                                                                                                                                                                                                                                                                                                                                                                                                                   |
| Topography, and    | Ground surface elevation of the site is approximately 161.8 m ASL, with a grade                                                                                                                                                                                                                                                                                                                                                                                                                                                                                                                                                                                                                                                                                                                                                                                                                                                                           |
| Geology            | elevation change of approximately 1% from west to east, and 2% from north to south.                                                                                                                                                                                                                                                                                                                                                                                                                                                                                                                                                                                                                                                                                                                                                                                                                                                                       |
|                    | The entire Phase One property is situated in Bevelled Till Plains, and contained fine-textured glaciolacustrine deposits that mainly comprised of silt, clay, minor sand and gravel interbedded silt, clay and gritty pebbly flow till and rainout deposits                                                                                                                                                                                                                                                                                                                                                                                                                                                                                                                                                                                                                                                                                               |
|                    | Bedrock comprising mainly of shale, limestone, dolostone and siltstone that resulted mainly from Georgian Bay Formation.                                                                                                                                                                                                                                                                                                                                                                                                                                                                                                                                                                                                                                                                                                                                                                                                                                  |
| Hydrogeology       | The Phase One Property is situated in Mimico Creek Watershed. No water wells were available for an interpretation of groundwater flow direction, therefore the inferred groundwater flow direction was determined according to the relative                                                                                                                                                                                                                                                                                                                                                                                                                                                                                                                                                                                                                                                                                                               |