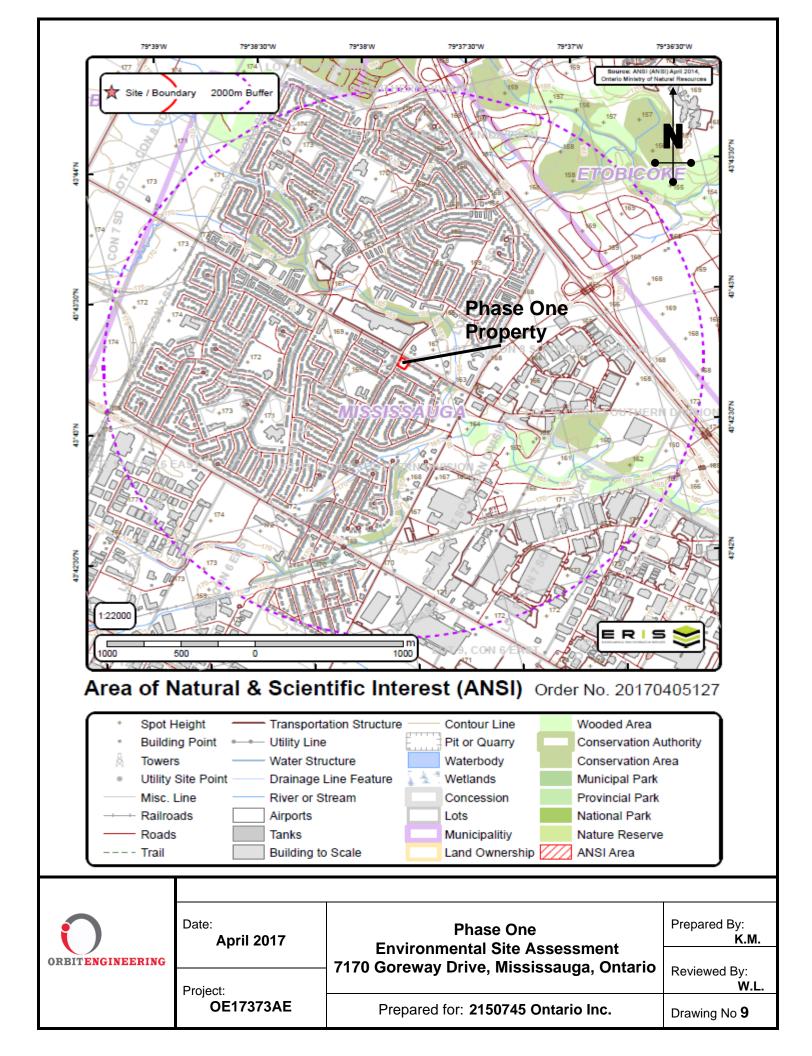

### 4.1.1 Phase One Study Area Determination

According to O. Reg. 153/04, an area that encompasses a minimum 250 m zone around the Phase One Property boundaries (Phase One Study Area) was established to assess PCAs associated with current and historical land uses of the surrounding properties, which may potentially affect the environmental quality of the soil and ground water on, in or under the Phase One Property. Any properties wholly or partly located within the 250 m zone were included in the assessment.

|                    | <ul> <li>By 1828, Phase One property was Crown land.</li> <li>From 1828 to 1843 was owned by Kings Collage likely with only small building not major structure, so that 80% of land was covered by vegetation.</li> <li>From 1843 to 2010, there was no physically change in Phase One property however was owned by various owners.</li> <li>In 2010 permission obtained for the demolition of the abandoned building, The building reported in a badly deteriorated condition.</li> <li>Phase One property was always located in residential area and adjoining properties are residential to all directions except to the north. Northern property is a commercial Plaza.</li> <li>The inferred groundwater flow direction is towards southeast, flowing towards a tributary of Mimico Creek that lies approximately 350 m southeast of the Phase One Property. The tributary of Mimico Creek was first observed in 1957 aerial photograph.</li> </ul> |
|--------------------|-----------------------------------------------------------------------------------------------------------------------------------------------------------------------------------------------------------------------------------------------------------------------------------------------------------------------------------------------------------------------------------------------------------------------------------------------------------------------------------------------------------------------------------------------------------------------------------------------------------------------------------------------------------------------------------------------------------------------------------------------------------------------------------------------------------------------------------------------------------------------------------------------------------------------------------------------------------|
| Environmental      | Phase One Property:                                                                                                                                                                                                                                                                                                                                                                                                                                                                                                                                                                                                                                                                                                                                                                                                                                                                                                                                       |
| Source Information | <ul> <li>No previous environmental reports were available for Orbit to review; and,</li> <li>No well records were found in the Phase One Property.</li> </ul>                                                                                                                                                                                                                                                                                                                                                                                                                                                                                                                                                                                                                                                                                                                                                                                             |
|                    | Phase One Study Area:<br>Eleven (11) environmental database entries were reviewed and the following<br>entries were suspected to have potential environmental impact to the Phase One<br>Property.                                                                                                                                                                                                                                                                                                                                                                                                                                                                                                                                                                                                                                                                                                                                                        |
|                    | • Three (3) Potential Contaminating Actives (PCAs) were encountered in the Phase One Study Area, however, none were considered Areas of Potential Environmental Concern (APECs) to the Phase One Property.                                                                                                                                                                                                                                                                                                                                                                                                                                                                                                                                                                                                                                                                                                                                                |
| Aerial             | Detailed assessment regarding the nature of the development of the Phase One                                                                                                                                                                                                                                                                                                                                                                                                                                                                                                                                                                                                                                                                                                                                                                                                                                                                              |
| Photographs        | Property was made via aerial photography from 1957 to 2017.                                                                                                                                                                                                                                                                                                                                                                                                                                                                                                                                                                                                                                                                                                                                                                                                                                                                                               |
|                    | <ul> <li>The Phase One Property was mainly vacant based on observing aerial photos, with the exception of a small structure between 1957 to 1966.</li> <li>Access to the property was by Goreway Drive from 1957 to 2012 and future development has planned to have access only from Etude Drive and one sidewalk crossing through the Phase One Property from Etude Drive to Goreway Drive.</li> </ul>                                                                                                                                                                                                                                                                                                                                                                                                                                                                                                                                                   |
| Topography, and    | Ground surface elevation of the site is approximately 161.8 m ASL, with a grade                                                                                                                                                                                                                                                                                                                                                                                                                                                                                                                                                                                                                                                                                                                                                                                                                                                                           |
| Geology            | elevation change of approximately 1% from west to east, and 2% from north to south.                                                                                                                                                                                                                                                                                                                                                                                                                                                                                                                                                                                                                                                                                                                                                                                                                                                                       |
|                    | The entire Phase One property is situated in Bevelled Till Plains, and contained fine-textured glaciolacustrine deposits that mainly comprised of silt, clay, minor sand and gravel interbedded silt, clay and gritty pebbly flow till and rainout deposits                                                                                                                                                                                                                                                                                                                                                                                                                                                                                                                                                                                                                                                                                               |
|                    | Bedrock comprising mainly of shale, limestone, dolostone and siltstone that resulted mainly from Georgian Bay Formation.                                                                                                                                                                                                                                                                                                                                                                                                                                                                                                                                                                                                                                                                                                                                                                                                                                  |
| Hydrogeology       | The Phase One Property is situated in Mimico Creek Watershed. No water wells were available for an interpretation of groundwater flow direction, therefore the inferred groundwater flow direction was determined according to the relative                                                                                                                                                                                                                                                                                                                                                                                                                                                                                                                                                                                                                                                                                                               |