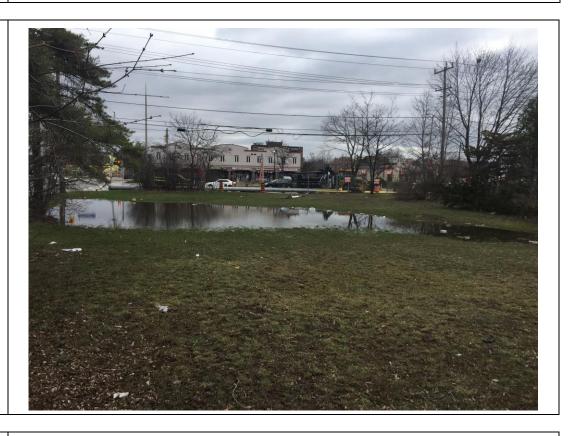

Table 3: Phase One ESA Scope of Investigation

| Parameters                                                          | Information                                                                                                                                                           |  |
|---------------------------------------------------------------------|-----------------------------------------------------------------------------------------------------------------------------------------------------------------------|--|
|                                                                     | Insurance Plans, Aerial Photographs Historical and Current, Topographical,                                                                                            |  |
|                                                                     | Physiography, and Geological Maps, Previous Phase One ESA, Phase Two ESA                                                                                              |  |
|                                                                     | and Geotechnical Reports if available, Well Head Protection Areas, Areas of                                                                                           |  |
|                                                                     | Natural and Scientific Interest (ANSI) maintained by MNR, Water Well Information                                                                                      |  |
|                                                                     | System, Permits to Take Water, Waste Disposal; Sites, Waste Generator and                                                                                             |  |
|                                                                     | Receiver Information (Ontario O.Reg 347), Private & Retail Fuel Storage Tanks                                                                                         |  |
|                                                                     | (TSSA), Coal Gasification Plants and Coal Tar and Related Tar Industries,                                                                                             |  |
|                                                                     | Certificates of Approval, Environmental Compliance Reports, Orders, Spills,                                                                                           |  |
|                                                                     | Notices, Offences or Inspection Reports by the MOECC, Inventory of PCB                                                                                                |  |
|                                                                     | Storage Sites, RSC on adjoining property, Certificates of Property Use, National Pollution Release Inventory (NRPI), National PCB Inventory and all other             |  |
|                                                                     | available illustrated atlases, land registry records and government records.                                                                                          |  |
|                                                                     |                                                                                                                                                                       |  |
|                                                                     | A Freedom of Information (FOI) request was ordered to the Ministry of the                                                                                             |  |
|                                                                     | Environment and Climate Change (MOECC) for a record search in relation to any                                                                                         |  |
|                                                                     | reportable spills, orders, and convictions associated with the Phase One Property,                                                                                    |  |
|                                                                     | however response was not received by this moment.                                                                                                                     |  |
|                                                                     | EcoLog Environmental Risk Information Service (ERIS) was obtained for a                                                                                               |  |
| search in all available environmental databases, which included but |                                                                                                                                                                       |  |
|                                                                     | to the following data bases:                                                                                                                                          |  |
| National Pollutant Release Inventory (NPRI); PCB information;       |                                                                                                                                                                       |  |
|                                                                     | Environmental Approvals, permits and certificates;                                                                                                                    |  |
|                                                                     | Inventory of coal gas plants; Records concerning environmental incidents;                                                                                             |  |
|                                                                     | <ul> <li>Waste management records including Ontario Regulation 347 Waste<br/>Generators;</li> </ul>                                                                   |  |
|                                                                     | Fuel storage tanks information including Technical Standards and Safety                                                                                               |  |
|                                                                     | Authority (TSSA) database; and,                                                                                                                                       |  |
|                                                                     | Landfill information; and, Records of Site Condition.                                                                                                                 |  |
| Interviews                                                          | Interview with the knowledgeable person for the Phase One Property.                                                                                                   |  |
| Site                                                                | The site reconnaissance consisted of a walk-through of the Phase One                                                                                                  |  |
| Reconnaissance                                                      |                                                                                                                                                                       |  |
|                                                                     | current land use for the purpose of validating the current and past land uses of<br>Phase One Property that will be identified by the historical searches. The visual |  |
|                                                                     | inspection of the property was also used to identify the potential presence of                                                                                        |  |
|                                                                     | staining, distressed vegetation on ground surface.                                                                                                                    |  |
| Evaluation                                                          | The information gathered from the records review, interview and the site                                                                                              |  |
|                                                                     | reconnaissance were reviewed and evaluated for any Potentially Contaminating                                                                                          |  |
|                                                                     | Activities (PCAs) and any Areas of Potential Environmental Concerns (APECs).                                                                                          |  |
| Reporting                                                           | Preparation of a Phase One ESA Report, which summarizes the findings and                                                                                              |  |
|                                                                     | provides recommendations for further investigation (if necessary).                                                                                                    |  |