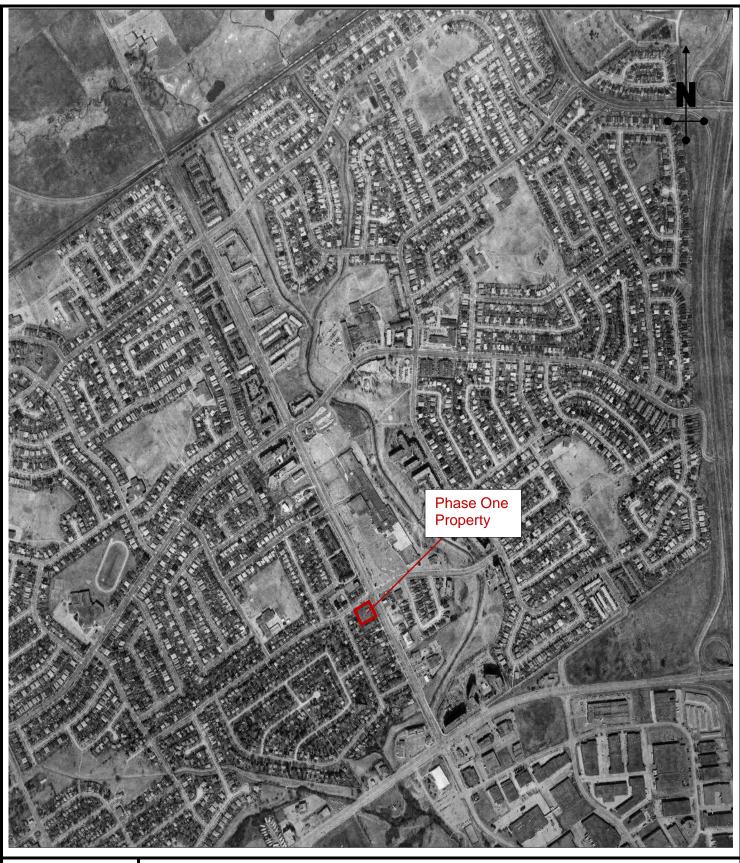

|                    | <ul> <li>By 1828, Phase One property was Crown land.</li> <li>From 1828 to 1843 was owned by Kings Collage likely with only small building not major structure, so that 80% of land was covered by vegetation.</li> <li>From 1843 to 2010, there was no physically change in Phase One property however was owned by various owners.</li> <li>In 2010 permission obtained for the demolition of the abandoned building, The building reported in a badly deteriorated condition.</li> <li>Phase One property was always located in residential area and adjoining properties are residential to all directions except to the north. Northern property is a commercial Plaza.</li> <li>The inferred groundwater flow direction is towards southeast, flowing towards a tributary of Mimico Creek that lies approximately 350 m southeast of the Phase One Property. The tributary of Mimico Creek was first observed in 1957 aerial photograph.</li> </ul> |
|--------------------|-----------------------------------------------------------------------------------------------------------------------------------------------------------------------------------------------------------------------------------------------------------------------------------------------------------------------------------------------------------------------------------------------------------------------------------------------------------------------------------------------------------------------------------------------------------------------------------------------------------------------------------------------------------------------------------------------------------------------------------------------------------------------------------------------------------------------------------------------------------------------------------------------------------------------------------------------------------|
| Environmental      | Phase One Property:                                                                                                                                                                                                                                                                                                                                                                                                                                                                                                                                                                                                                                                                                                                                                                                                                                                                                                                                       |
| Source Information | <ul> <li>No previous environmental reports were available for Orbit to review; and,</li> <li>No well records were found in the Phase One Property.</li> </ul>                                                                                                                                                                                                                                                                                                                                                                                                                                                                                                                                                                                                                                                                                                                                                                                             |
|                    | Phase One Study Area:<br>Eleven (11) environmental database entries were reviewed and the following<br>entries were suspected to have potential environmental impact to the Phase One<br>Property.                                                                                                                                                                                                                                                                                                                                                                                                                                                                                                                                                                                                                                                                                                                                                        |
|                    | • Three (3) Potential Contaminating Actives (PCAs) were encountered in the Phase One Study Area, however, none were considered Areas of Potential Environmental Concern (APECs) to the Phase One Property.                                                                                                                                                                                                                                                                                                                                                                                                                                                                                                                                                                                                                                                                                                                                                |
| Aerial             | Detailed assessment regarding the nature of the development of the Phase One                                                                                                                                                                                                                                                                                                                                                                                                                                                                                                                                                                                                                                                                                                                                                                                                                                                                              |
| Photographs        | Property was made via aerial photography from 1957 to 2017.                                                                                                                                                                                                                                                                                                                                                                                                                                                                                                                                                                                                                                                                                                                                                                                                                                                                                               |
|                    | <ul> <li>The Phase One Property was mainly vacant based on observing aerial photos, with the exception of a small structure between 1957 to 1966.</li> <li>Access to the property was by Goreway Drive from 1957 to 2012 and future development has planned to have access only from Etude Drive and one sidewalk crossing through the Phase One Property from Etude Drive to Goreway Drive.</li> </ul>                                                                                                                                                                                                                                                                                                                                                                                                                                                                                                                                                   |
| Topography, and    | Ground surface elevation of the site is approximately 161.8 m ASL, with a grade                                                                                                                                                                                                                                                                                                                                                                                                                                                                                                                                                                                                                                                                                                                                                                                                                                                                           |
| Geology            | elevation change of approximately 1% from west to east, and 2% from north to south.                                                                                                                                                                                                                                                                                                                                                                                                                                                                                                                                                                                                                                                                                                                                                                                                                                                                       |
|                    | The entire Phase One property is situated in Bevelled Till Plains, and contained fine-textured glaciolacustrine deposits that mainly comprised of silt, clay, minor sand and gravel interbedded silt, clay and gritty pebbly flow till and rainout deposits                                                                                                                                                                                                                                                                                                                                                                                                                                                                                                                                                                                                                                                                                               |
|                    | Bedrock comprising mainly of shale, limestone, dolostone and siltstone that resulted mainly from Georgian Bay Formation.                                                                                                                                                                                                                                                                                                                                                                                                                                                                                                                                                                                                                                                                                                                                                                                                                                  |
| Hydrogeology       | The Phase One Property is situated in Mimico Creek Watershed. No water wells were available for an interpretation of groundwater flow direction, therefore the inferred groundwater flow direction was determined according to the relative                                                                                                                                                                                                                                                                                                                                                                                                                                                                                                                                                                                                                                                                                                               |

| location between water body and the Phase One Property.<br>Based on the aerial photographs, a tributary of Mimico Creek is located to th<br>and southeast of the Phase One Property with an approximate distance of<br>While Mimico Creek was located 0.7 km south to the Phase One Property<br>main portion of Mimico Creek flows in the southeast direction and then turns<br>where it flows into the Lake Ontario. Although the tributary of Mimico Creek<br>and the particle photographs, and the Tapagraphia Mana are no longer wight | 370 m.<br>y. The<br>s south<br>a noted                                           |  |
|--------------------------------------------------------------------------------------------------------------------------------------------------------------------------------------------------------------------------------------------------------------------------------------------------------------------------------------------------------------------------------------------------------------------------------------------------------------------------------------------------------------------------------------------|----------------------------------------------------------------------------------|--|
| and southeast of the Phase One Property with an approximate distance of<br>While Mimico Creek was located 0.7 km south to the Phase One Propert<br>main portion of Mimico Creek flows in the southeast direction and then turns<br>where it flows into the Lake Ontario. Although the tributary of Mimico Creek                                                                                                                                                                                                                            | 370 m.<br>y. The<br>s south<br>a noted                                           |  |
| on the aerial photographs and the Topographic Maps are no longer visib<br>creek nonetheless is flowing underground. There may be cases where storm<br>lines have the potential to affect the local groundwater flow direction.                                                                                                                                                                                                                                                                                                             | sewer                                                                            |  |
| Therefore, the inferred groundwater flow direction is towards south to southe<br>Interview                                                                                                                                                                                                                                                                                                                                                                                                                                                 | ast.                                                                             |  |
|                                                                                                                                                                                                                                                                                                                                                                                                                                                                                                                                            |                                                                                  |  |
| Date: April 27, 2017                                                                                                                                                                                                                                                                                                                                                                                                                                                                                                                       |                                                                                  |  |
| Interviewee: Weather: NA                                                                                                                                                                                                                                                                                                                                                                                                                                                                                                                   |                                                                                  |  |
| Mr. Rup Lal, Assessor: Mr. Winston Lew                                                                                                                                                                                                                                                                                                                                                                                                                                                                                                     |                                                                                  |  |
| Knowledgeable Duration: Email Interview                                                                                                                                                                                                                                                                                                                                                                                                                                                                                                    |                                                                                  |  |
| Person Type: By email, Questionnaire                                                                                                                                                                                                                                                                                                                                                                                                                                                                                                       |                                                                                  |  |
| Proposed construction of 13-15 townhouse units on the Phase One Prop                                                                                                                                                                                                                                                                                                                                                                                                                                                                       | -                                                                                |  |
|                                                                                                                                                                                                                                                                                                                                                                                                                                                                                                                                            | • The Phase One Property will be connection with the municipal utility services  |  |
|                                                                                                                                                                                                                                                                                                                                                                                                                                                                                                                                            | including hydro, water, gas, sewer, and tele-communication;                      |  |
|                                                                                                                                                                                                                                                                                                                                                                                                                                                                                                                                            | Not aware of any environmental concerns, MOECC orders or fines, or any spills    |  |
|                                                                                                                                                                                                                                                                                                                                                                                                                                                                                                                                            | associated with the Phase One Property;                                          |  |
| Not aware of any underground storage tanks present under the Phase                                                                                                                                                                                                                                                                                                                                                                                                                                                                         | e One                                                                            |  |
|                                                                                                                                                                                                                                                                                                                                                                                                                                                                                                                                            | Property; and,                                                                   |  |
| The southeast and southwest neighboring properties are in residential la                                                                                                                                                                                                                                                                                                                                                                                                                                                                   | • The southeast and southwest neighboring properties are in residential land use |  |
| as far as the interviewee can remember.                                                                                                                                                                                                                                                                                                                                                                                                                                                                                                    |                                                                                  |  |
| Site Reconnaissance                                                                                                                                                                                                                                                                                                                                                                                                                                                                                                                        |                                                                                  |  |
| Eda (Yidan) Cui,       The most notable observations were:                                                                                                                                                                                                                                                                                                                                                                                                                                                                                 |                                                                                  |  |
| M. Eng., E.I.T. • The Phase One Property is a vacant land parcel, enclosed by Goreway                                                                                                                                                                                                                                                                                                                                                                                                                                                      | Drive                                                                            |  |
| And and Etude Drive to the north, residential properties to the south. One (1)                                                                                                                                                                                                                                                                                                                                                                                                                                                             |                                                                                  |  |
| Katie Maleki entrance from the Etude Drive at the northwest;                                                                                                                                                                                                                                                                                                                                                                                                                                                                               |                                                                                  |  |
| <b>BSc., EPt</b> • Municipal utility lines will be connected after development; and,                                                                                                                                                                                                                                                                                                                                                                                                                                                       |                                                                                  |  |
| April 11, 2017 • Vegetation and few trees have covered the ground surface of the Phase                                                                                                                                                                                                                                                                                                                                                                                                                                                     | One                                                                              |  |
| Property.                                                                                                                                                                                                                                                                                                                                                                                                                                                                                                                                  |                                                                                  |  |
|                                                                                                                                                                                                                                                                                                                                                                                                                                                                                                                                            |                                                                                  |  |
| Evaluation                                                                                                                                                                                                                                                                                                                                                                                                                                                                                                                                 |                                                                                  |  |
| Potential         Phase One Property                                                                                                                                                                                                                                                                                                                                                                                                                                                                                                       |                                                                                  |  |
| Contaminating         Activity (PCA)         PCA# Other: Natural gas pipeline incident.                                                                                                                                                                                                                                                                                                                                                                                                                                                    | PCA# Other: Natural gas pipeline incident.                                       |  |
| Phase One Study Area                                                                                                                                                                                                                                                                                                                                                                                                                                                                                                                       |                                                                                  |  |
|                                                                                                                                                                                                                                                                                                                                                                                                                                                                                                                                            |                                                                                  |  |
|                                                                                                                                                                                                                                                                                                                                                                                                                                                                                                                                            | PCA #28: Gasoline and Associated Products Storage in Fixed Tanks                 |  |
| Fuel storage tank approximately 60 m east of the Phase One Property.                                                                                                                                                                                                                                                                                                                                                                                                                                                                       | Fuel storage tank approximately 60 m east of the Phase One Property.             |  |
| PCA# 40 Pesticides                                                                                                                                                                                                                                                                                                                                                                                                                                                                                                                         | PCA# 40 Pesticides                                                               |  |
| The use of pesticides on a property more than 200 m northwest of the Phas                                                                                                                                                                                                                                                                                                                                                                                                                                                                  | е                                                                                |  |
| One Property.                                                                                                                                                                                                                                                                                                                                                                                                                                                                                                                              |                                                                                  |  |