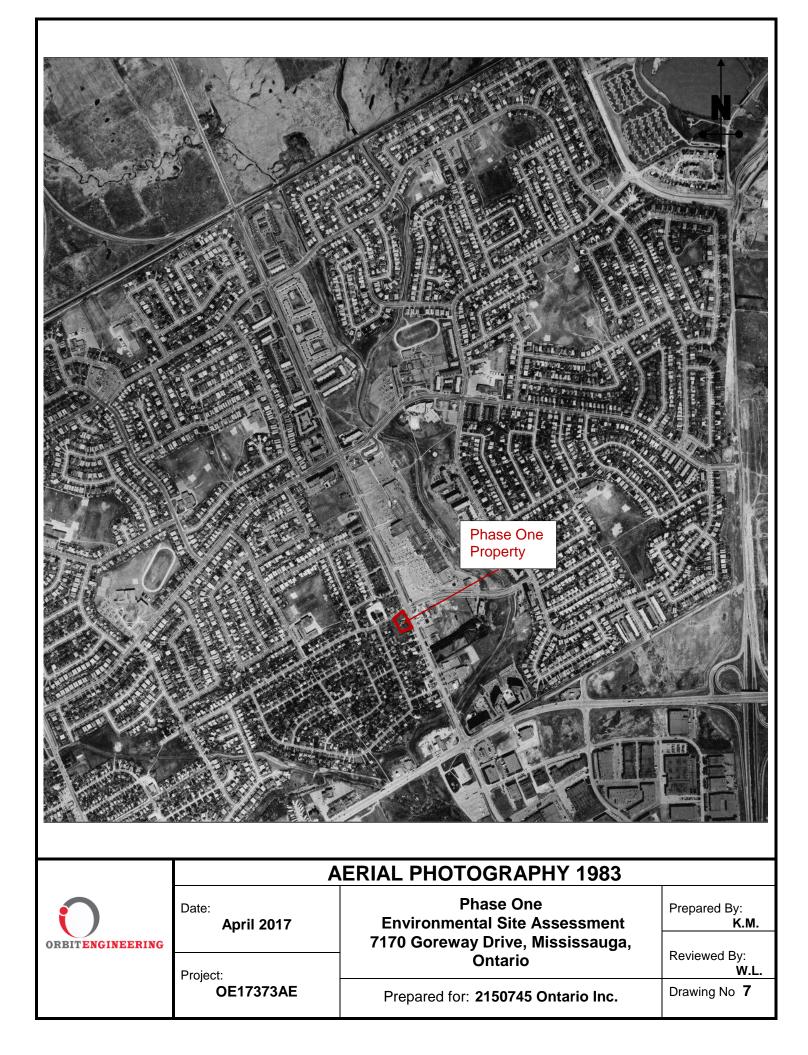

|                    | <ul> <li>By 1828, Phase One property was Crown land.</li> <li>From 1828 to 1843 was owned by Kings Collage likely with only small building not major structure, so that 80% of land was covered by vegetation.</li> <li>From 1843 to 2010, there was no physically change in Phase One property however was owned by various owners.</li> <li>In 2010 permission obtained for the demolition of the abandoned building, The building reported in a badly deteriorated condition.</li> <li>Phase One property was always located in residential area and adjoining properties are residential to all directions except to the north. Northern property is a commercial Plaza.</li> <li>The inferred groundwater flow direction is towards southeast, flowing towards a tributary of Mimico Creek that lies approximately 350 m southeast of the Phase One Property. The tributary of Mimico Creek was first observed in 1957 aerial photograph.</li> </ul> |
|--------------------|-----------------------------------------------------------------------------------------------------------------------------------------------------------------------------------------------------------------------------------------------------------------------------------------------------------------------------------------------------------------------------------------------------------------------------------------------------------------------------------------------------------------------------------------------------------------------------------------------------------------------------------------------------------------------------------------------------------------------------------------------------------------------------------------------------------------------------------------------------------------------------------------------------------------------------------------------------------|
| Environmental      | Phase One Property:                                                                                                                                                                                                                                                                                                                                                                                                                                                                                                                                                                                                                                                                                                                                                                                                                                                                                                                                       |
| Source Information | <ul> <li>No previous environmental reports were available for Orbit to review; and,</li> <li>No well records were found in the Phase One Property.</li> </ul>                                                                                                                                                                                                                                                                                                                                                                                                                                                                                                                                                                                                                                                                                                                                                                                             |
|                    | Phase One Study Area:<br>Eleven (11) environmental database entries were reviewed and the following<br>entries were suspected to have potential environmental impact to the Phase One<br>Property.                                                                                                                                                                                                                                                                                                                                                                                                                                                                                                                                                                                                                                                                                                                                                        |
|                    | • Three (3) Potential Contaminating Actives (PCAs) were encountered in the Phase One Study Area, however, none were considered Areas of Potential Environmental Concern (APECs) to the Phase One Property.                                                                                                                                                                                                                                                                                                                                                                                                                                                                                                                                                                                                                                                                                                                                                |
| Aerial             | Detailed assessment regarding the nature of the development of the Phase One                                                                                                                                                                                                                                                                                                                                                                                                                                                                                                                                                                                                                                                                                                                                                                                                                                                                              |
| Photographs        | Property was made via aerial photography from 1957 to 2017.                                                                                                                                                                                                                                                                                                                                                                                                                                                                                                                                                                                                                                                                                                                                                                                                                                                                                               |
|                    | <ul> <li>The Phase One Property was mainly vacant based on observing aerial photos, with the exception of a small structure between 1957 to 1966.</li> <li>Access to the property was by Goreway Drive from 1957 to 2012 and future development has planned to have access only from Etude Drive and one sidewalk crossing through the Phase One Property from Etude Drive to Goreway Drive.</li> </ul>                                                                                                                                                                                                                                                                                                                                                                                                                                                                                                                                                   |
| Topography, and    | Ground surface elevation of the site is approximately 161.8 m ASL, with a grade                                                                                                                                                                                                                                                                                                                                                                                                                                                                                                                                                                                                                                                                                                                                                                                                                                                                           |
| Geology            | elevation change of approximately 1% from west to east, and 2% from north to south.                                                                                                                                                                                                                                                                                                                                                                                                                                                                                                                                                                                                                                                                                                                                                                                                                                                                       |
|                    | The entire Phase One property is situated in Bevelled Till Plains, and contained fine-textured glaciolacustrine deposits that mainly comprised of silt, clay, minor sand and gravel interbedded silt, clay and gritty pebbly flow till and rainout deposits                                                                                                                                                                                                                                                                                                                                                                                                                                                                                                                                                                                                                                                                                               |
|                    | Bedrock comprising mainly of shale, limestone, dolostone and siltstone that resulted mainly from Georgian Bay Formation.                                                                                                                                                                                                                                                                                                                                                                                                                                                                                                                                                                                                                                                                                                                                                                                                                                  |
| Hydrogeology       | The Phase One Property is situated in Mimico Creek Watershed. No water wells were available for an interpretation of groundwater flow direction, therefore the inferred groundwater flow direction was determined according to the relative                                                                                                                                                                                                                                                                                                                                                                                                                                                                                                                                                                                                                                                                                                               |

| location between water body and the Phase One Property.<br>Based on the aerial photographs, a tributary of Mimico Creek is located to th<br>and southeast of the Phase One Property with an approximate distance of<br>While Mimico Creek was located 0.7 km south to the Phase One Property<br>main portion of Mimico Creek flows in the southeast direction and then turns<br>where it flows into the Lake Ontario. Although the tributary of Mimico Creek<br>and the particle photographs, and the Tapagraphia Mana are no longer wight | 370 m.<br>y. The<br>s south<br>a noted                                           |  |
|--------------------------------------------------------------------------------------------------------------------------------------------------------------------------------------------------------------------------------------------------------------------------------------------------------------------------------------------------------------------------------------------------------------------------------------------------------------------------------------------------------------------------------------------|----------------------------------------------------------------------------------|--|
| and southeast of the Phase One Property with an approximate distance of<br>While Mimico Creek was located 0.7 km south to the Phase One Propert<br>main portion of Mimico Creek flows in the southeast direction and then turns<br>where it flows into the Lake Ontario. Although the tributary of Mimico Creek                                                                                                                                                                                                                            | 370 m.<br>y. The<br>s south<br>a noted                                           |  |
| on the aerial photographs and the Topographic Maps are no longer visib<br>creek nonetheless is flowing underground. There may be cases where storm<br>lines have the potential to affect the local groundwater flow direction.                                                                                                                                                                                                                                                                                                             | sewer                                                                            |  |
| Therefore, the inferred groundwater flow direction is towards south to southe<br>Interview                                                                                                                                                                                                                                                                                                                                                                                                                                                 | ast.                                                                             |  |
|                                                                                                                                                                                                                                                                                                                                                                                                                                                                                                                                            |                                                                                  |  |
| Date: April 27, 2017                                                                                                                                                                                                                                                                                                                                                                                                                                                                                                                       |                                                                                  |  |
| Interviewee: Weather: NA                                                                                                                                                                                                                                                                                                                                                                                                                                                                                                                   |                                                                                  |  |
| Mr. Rup Lal, Assessor: Mr. Winston Lew                                                                                                                                                                                                                                                                                                                                                                                                                                                                                                     |                                                                                  |  |
| Knowledgeable Duration: Email Interview                                                                                                                                                                                                                                                                                                                                                                                                                                                                                                    |                                                                                  |  |
| Person Type: By email, Questionnaire                                                                                                                                                                                                                                                                                                                                                                                                                                                                                                       |                                                                                  |  |
| Proposed construction of 13-15 townhouse units on the Phase One Prop                                                                                                                                                                                                                                                                                                                                                                                                                                                                       | -                                                                                |  |
|                                                                                                                                                                                                                                                                                                                                                                                                                                                                                                                                            | • The Phase One Property will be connection with the municipal utility services  |  |
|                                                                                                                                                                                                                                                                                                                                                                                                                                                                                                                                            | including hydro, water, gas, sewer, and tele-communication;                      |  |
|                                                                                                                                                                                                                                                                                                                                                                                                                                                                                                                                            | Not aware of any environmental concerns, MOECC orders or fines, or any spills    |  |
|                                                                                                                                                                                                                                                                                                                                                                                                                                                                                                                                            | associated with the Phase One Property;                                          |  |
| Not aware of any underground storage tanks present under the Phase                                                                                                                                                                                                                                                                                                                                                                                                                                                                         | e One                                                                            |  |
|                                                                                                                                                                                                                                                                                                                                                                                                                                                                                                                                            | Property; and,                                                                   |  |
| The southeast and southwest neighboring properties are in residential la                                                                                                                                                                                                                                                                                                                                                                                                                                                                   | • The southeast and southwest neighboring properties are in residential land use |  |
| as far as the interviewee can remember.                                                                                                                                                                                                                                                                                                                                                                                                                                                                                                    |                                                                                  |  |
| Site Reconnaissance                                                                                                                                                                                                                                                                                                                                                                                                                                                                                                                        |                                                                                  |  |
| Eda (Yidan) Cui,       The most notable observations were:                                                                                                                                                                                                                                                                                                                                                                                                                                                                                 |                                                                                  |  |
| M. Eng., E.I.T. • The Phase One Property is a vacant land parcel, enclosed by Goreway                                                                                                                                                                                                                                                                                                                                                                                                                                                      | Drive                                                                            |  |
| And and Etude Drive to the north, residential properties to the south. One (1)                                                                                                                                                                                                                                                                                                                                                                                                                                                             |                                                                                  |  |
| Katie Maleki entrance from the Etude Drive at the northwest;                                                                                                                                                                                                                                                                                                                                                                                                                                                                               |                                                                                  |  |
| <b>BSc., EPt</b> • Municipal utility lines will be connected after development; and,                                                                                                                                                                                                                                                                                                                                                                                                                                                       |                                                                                  |  |
| April 11, 2017 • Vegetation and few trees have covered the ground surface of the Phase                                                                                                                                                                                                                                                                                                                                                                                                                                                     | One                                                                              |  |
| Property.                                                                                                                                                                                                                                                                                                                                                                                                                                                                                                                                  |                                                                                  |  |
|                                                                                                                                                                                                                                                                                                                                                                                                                                                                                                                                            |                                                                                  |  |
| Evaluation                                                                                                                                                                                                                                                                                                                                                                                                                                                                                                                                 |                                                                                  |  |
| Potential         Phase One Property                                                                                                                                                                                                                                                                                                                                                                                                                                                                                                       |                                                                                  |  |
| Contaminating         Activity (PCA)         PCA# Other: Natural gas pipeline incident.                                                                                                                                                                                                                                                                                                                                                                                                                                                    | PCA# Other: Natural gas pipeline incident.                                       |  |
| Phase One Study Area                                                                                                                                                                                                                                                                                                                                                                                                                                                                                                                       |                                                                                  |  |
|                                                                                                                                                                                                                                                                                                                                                                                                                                                                                                                                            |                                                                                  |  |
|                                                                                                                                                                                                                                                                                                                                                                                                                                                                                                                                            | PCA #28: Gasoline and Associated Products Storage in Fixed Tanks                 |  |
| Fuel storage tank approximately 60 m east of the Phase One Property.                                                                                                                                                                                                                                                                                                                                                                                                                                                                       | Fuel storage tank approximately 60 m east of the Phase One Property.             |  |
| PCA# 40 Pesticides                                                                                                                                                                                                                                                                                                                                                                                                                                                                                                                         | PCA# 40 Pesticides                                                               |  |
| The use of pesticides on a property more than 200 m northwest of the Phas                                                                                                                                                                                                                                                                                                                                                                                                                                                                  | е                                                                                |  |
| One Property.                                                                                                                                                                                                                                                                                                                                                                                                                                                                                                                              |                                                                                  |  |