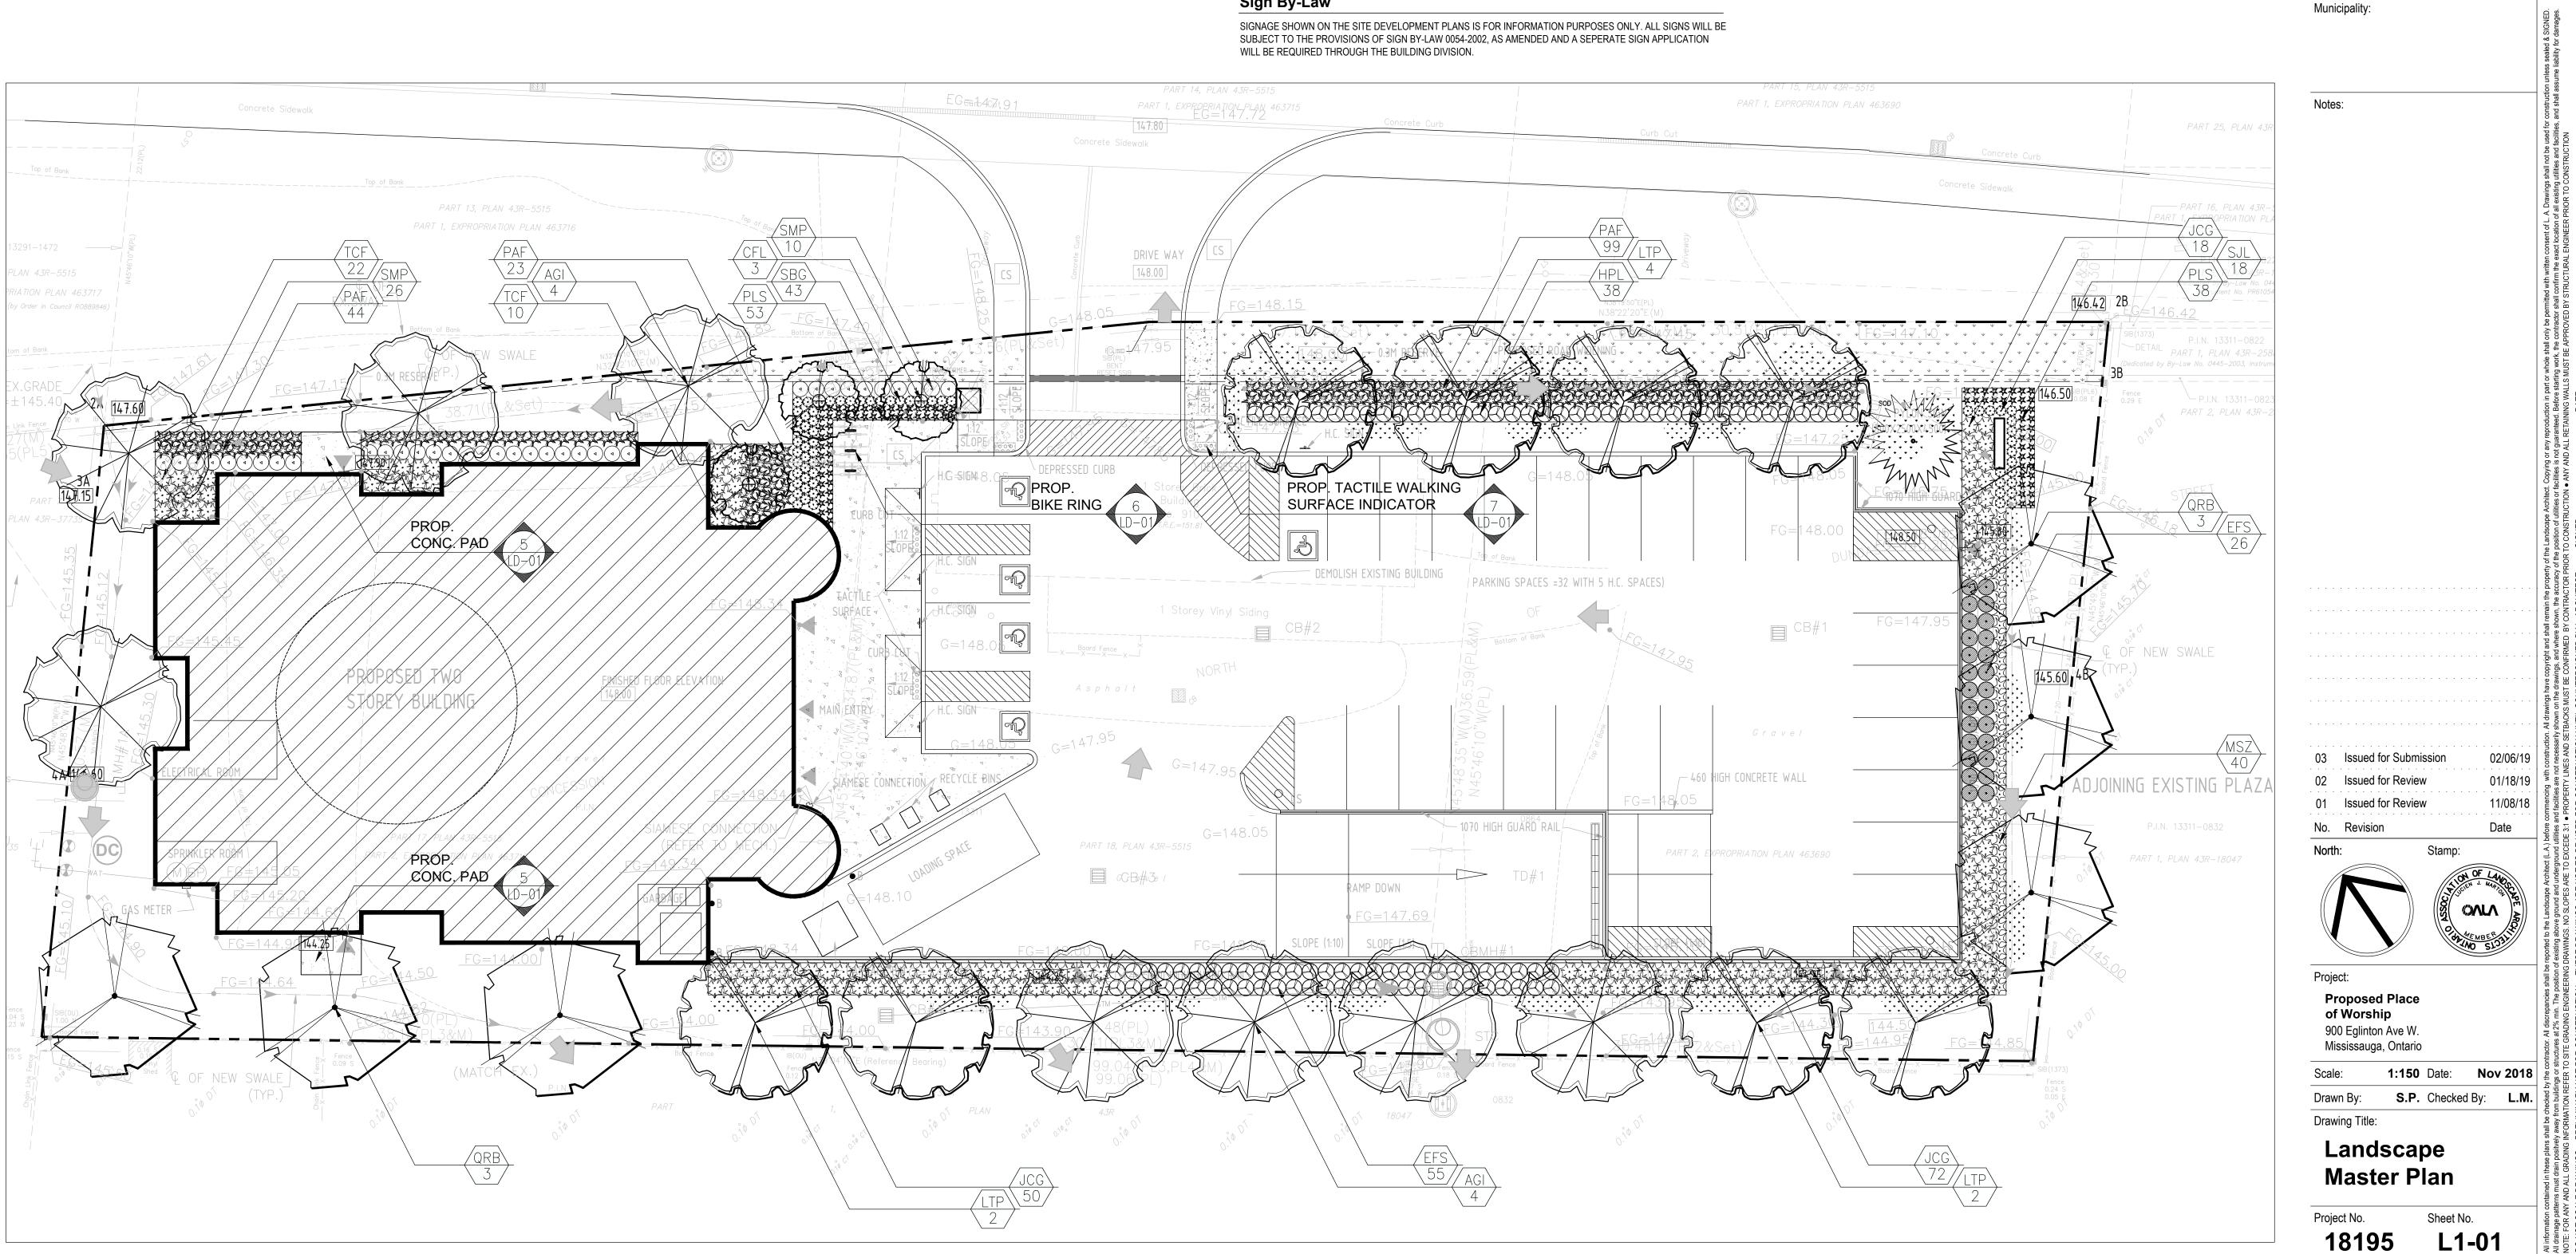

## Legend

 $\left< \begin{array}{c} AAA \\ 0 \end{array} \right>$ 

Plant Material

Reference Key

| KEY     | QNTY     | BOTANICAL NAME                          | COMMON NAME                       | HT/CAL   | SPREAD | ROOT   | DROUGHT<br>TOLERANT | NATIVE | REMARKS   |
|---------|----------|-----------------------------------------|-----------------------------------|----------|--------|--------|---------------------|--------|-----------|
| DECIDUC | US TREE  | ES                                      |                                   | I        | 1      |        | 11                  |        |           |
| AGI     |          | Acer ginnala                            | Amur Maple                        | 70 mm    |        | B.&B.  | High                | Yes    | Tree Form |
| LTP     |          | Liriodendron tulipifera                 | Tulip Tree                        | 70 mm    | cream  | B.&B.  | High                | Yes    | Full Form |
| QRB     |          | Quercus rubra                           | Red Oak                           | 70 mm    |        | B.&B.  | High                | Yes    | Full Form |
| DECIDUC | DUS SHRU | JBS                                     | ·                                 |          |        |        | •                   |        |           |
| CFL     |          | Cornus florida                          | Flowering Dogwood-dwarf tree form | 100 cm   | white  | B.&B.  | High                | Yes    | Specimen  |
| EFS     |          | Euonymus fortunei 'Sarcoxie'            | Sarcoxie Euonymus                 |          | 60 cm  | C.G.   | High                | Yes    | Full Form |
| HPL     |          | Hydrangea paniculata 'Limelight'        | Dwarf Bright Lime Hydrangea       | 60 cm    |        | 5 gal. | High                | Yes    | Full Form |
| SBG     |          | Spirea bumalda 'Gold Mound'             | Gold Mound Spirea                 | 60 cm    |        | C.G.   | High                | Yes    | Full Form |
| SJL     |          | Spirea japonica 'Little Princess'       | Dwarf Red Spirea                  | 60 cm    |        | C.G.   | High                | Yes    | Full Form |
| SMP     |          | Syringa meyeri 'Palibin'                | Purple Dwarf Korean Lilac         | 60 cm    |        | C.G.   | High                | Yes    | Full Form |
| CONIFEF | ROUS SHR | RUBS                                    | •                                 | ·        |        |        | • •                 |        |           |
| JCG     |          | Juniper chinensis 'Gold Coast'          | Gold Coast Juniper                |          | 70 cm  | C.G.   | High                | Yes    | Full Form |
| ORNAME  | NTAL GR  | ASSES                                   |                                   | <b>-</b> |        |        | •                   |        |           |
| MSZ     |          | Miscanthus sinensis 'Zebrinus'          | Zebra Grass                       |          |        | 2 Gal. | High                | Yes    | Full Form |
| PAF     |          | Pennisetum alopecuroides                | Fountain Grass                    |          |        | 2 Gal. | High                | Yes    | Full Form |
| PERENN  | IALS     |                                         | •                                 | 1        |        |        |                     |        | •         |
| PLS     |          | Perovskia atriplicifolia 'Little Spire' | Little Spire Russian Sage         |          |        | 2 Gal. | High                | Yes    | Full Form |