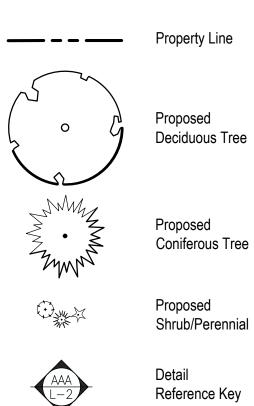

## Legend



 $\left< \begin{array}{c} AAA \\ 0 \end{array} \right>$ 

Plant Material

Reference Key

| KEY     | QNTY     | BOTANICAL NAME                          | COMMON NAME                       | HT/CAL   | SPREAD | ROOT   | DROUGHT<br>TOLERANT | NATIVE | REMARKS   |
|---------|----------|-----------------------------------------|-----------------------------------|----------|--------|--------|---------------------|--------|-----------|
| DECIDUC | US TREE  | ES                                      |                                   | I        | 1      |        | 11                  |        |           |
| AGI     |          | Acer ginnala                            | Amur Maple                        | 70 mm    |        | B.&B.  | High                | Yes    | Tree Form |
| LTP     |