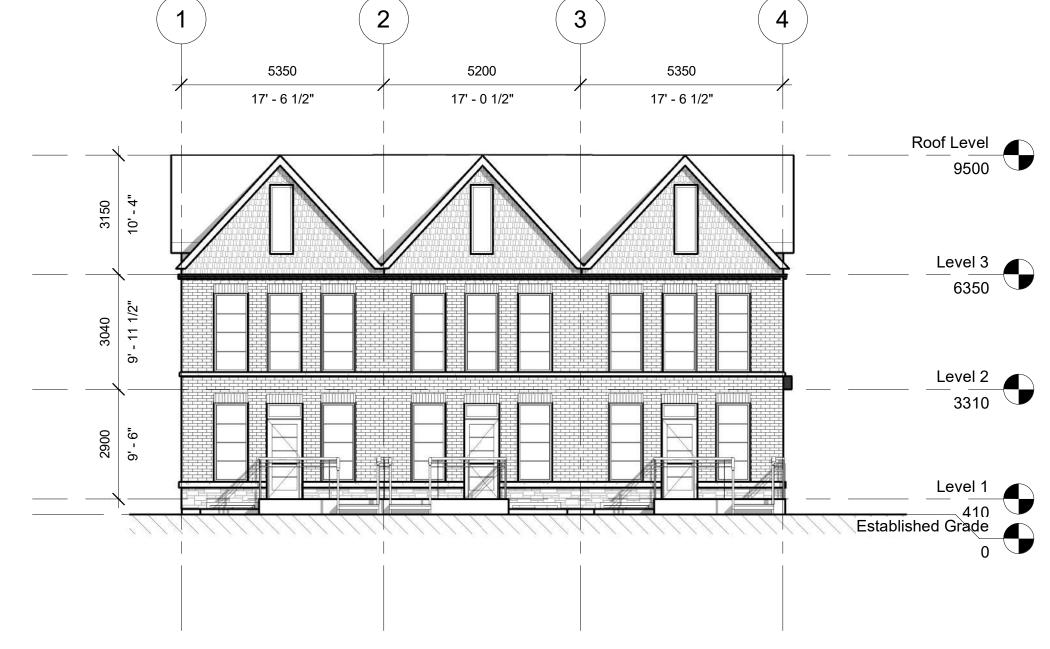

# Block C/D Elevations

Drawing Number

1 : 100

SOUTH ELEVATION 2 SOUT 1:100

-*4*,

0

2

9

ō

2900 9' - 6"

4*4*. 6*4*. 6*4*.

NOTE: BUILDING HEIGHT MEASURED FROM ESTABLISHED GRADE

© Copyright KFA Architects and Planners Inc., all rights reserved. No part of this document whether printed form or supplied as digital data may be reproduced, stored in a retrieval system or transmitted in any form or by any means, mechanical photocopying, recording or otherwise without the prior written permission of KFA Architects and Planners Inc.. All dimensions to be checked on site by the contractor. Drawings are not to be be checked on site by the contractor. Drawings are not to be scaled, and any discrepancies are to be reported to the Architect before proceeding with the work.