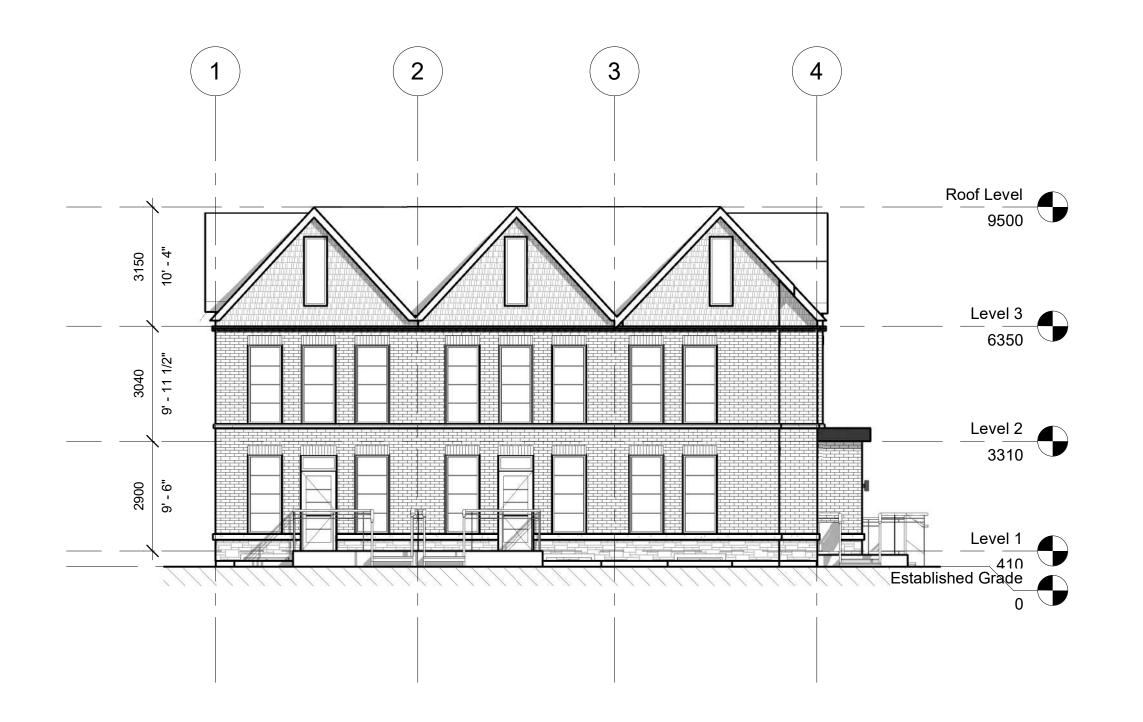

ō

2900 9' - 6"

4*4*. 6*4*. 6*4*.

NOTE: BUILDING HEIGHT MEASURED FROM ESTABLISHED GRADE

© Copyright KFA Architects and Planners Inc., all rights reserved. No part of this document whether printed form or supplied as digital data may be reproduced, stored in a retrieval system or transmitted in any form or by any means, mechanical photocopying, recording or otherwise without the prior written permission of KFA Architects and Planners Inc.. All dimensions to be checked on site by the contractor. Drawings are not to be be checked on site by the contractor. Drawings are not to be scaled, and any discrepancies are to be reported to the Architect before proceeding with the work.