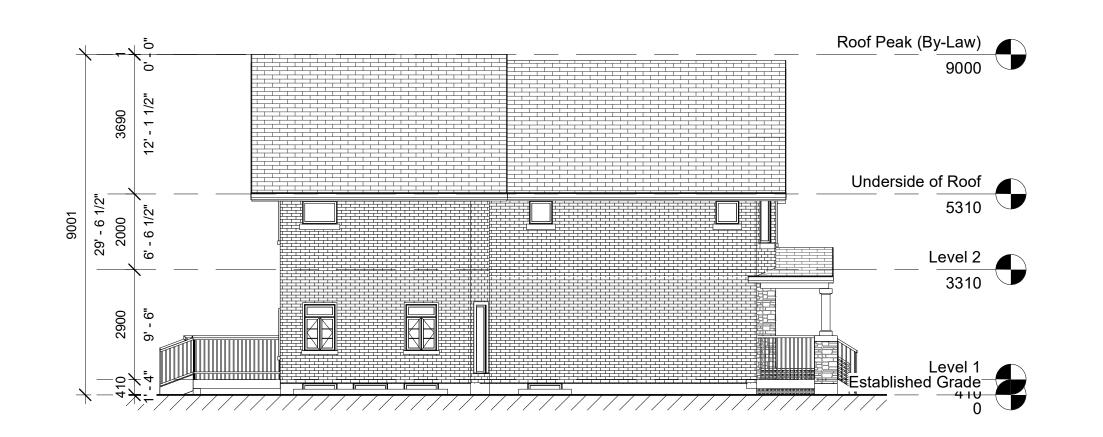

ō

2900 9' - 6"

4*4*. 6*4*. 6*4*.

NOTE: BUILDING HEIGHT MEASURED FROM ESTABLISHED GRADE

© Copyright KFA Architects and Planners Inc., all rights reserved. No part of this document whether printed form or supplied as digital data may be reproduced, stored in a retrieval system or transmitted in any form or by any means, mechanical photocopying, recording or otherwise without the prior written permission of KFA Architects and Planners Inc.. All dimensions to be checked on site by the contractor. Drawings are not to be be checked on site by the contractor. Drawings are not to be scaled, and any discrepancies are to be reported to the Architect before proceeding with the work.

## Detached Dwelling Elevations

Drawing Number

4 West Elevation

Level 3 (Town Houses) 104083 Level 2 (Detached Dwelling) 101183 Level 2 (Town Houses) 100883 Level 1 (Detached Dwelling) 98283 Level 1 (Town Houses) 97783 Lot Areas 97383