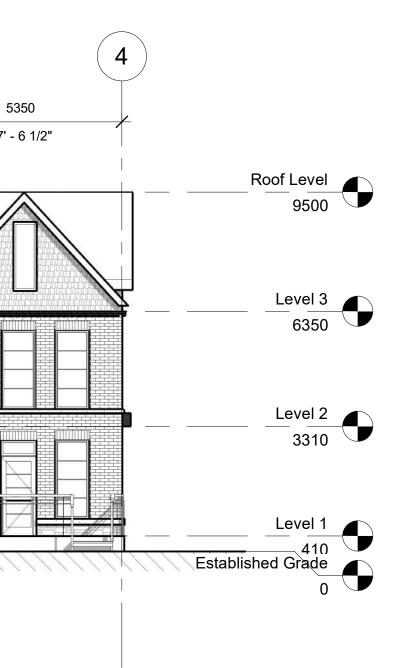

# Block C/D Elevations

Drawing Number

1 : 100

SOUTH ELEVATION 2 SOUT 1:100

-*4*,

0

2

9

ō

2900 9' - 6"

4*4*. 6*4*. 6*4*.

NOTE: BUILDING HEIGHT MEASURED FROM ESTABLISHED GRADE

© Copyright KFA Architects and Planners Inc., all rights reserved. No part of this document whether printed form or supplied as digital data may be reproduced, stored in a retrieval system or transmitted in any form or by any means, mechanical photocopying, recording or otherwise without the prior written permission of KFA Architects and Planners Inc.. All dimensions to be checked on site by the contractor. Drawings are not to be be checked on site by the contractor. Drawings are not to be scaled, and any discrepancies are to be reported to the Architect before proceeding with the work.