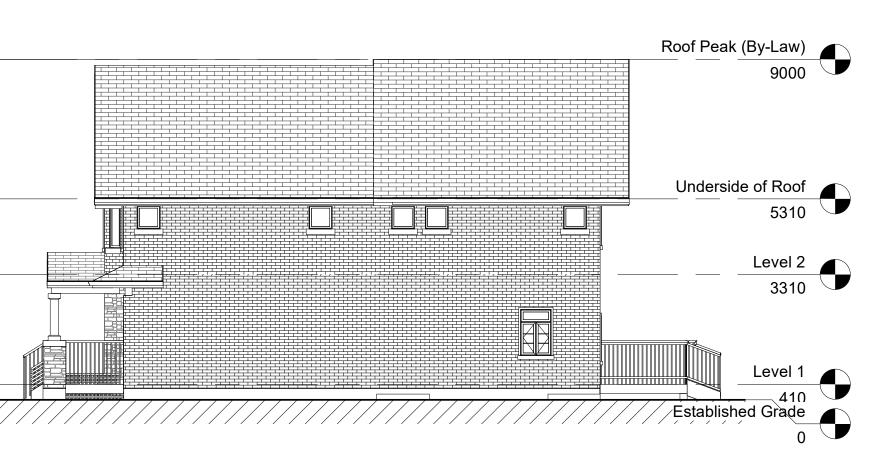

ō

2900 9' - 6"

4*4*. 6*4*. 6*4*.

NOTE: BUILDING HEIGHT MEASURED FROM ESTABLISHED GRADE

© Copyright KFA Architects and Planners Inc., all rights reserved. No part of this document whether printed form or supplied as digital data may be reproduced, stored in a retrieval system or transmitted in any form or by any means, mechanical photocopying, recording or otherwise without the prior written permission of KFA Architects and Planners Inc.. All dimensions to be checked on site by the contractor. Drawings are not to be be checked on site by the contractor. Drawings are not to be scaled, and any discrepancies are to be reported to the Architect before proceeding with the work.

## Detached Dwelling Elevations

Drawing Number

4 West Elevation

Level 3 (Town Houses) 104083 Level 2 (Detached Dwelling) 101183 Level 2 (Town Houses) 100883 Level 1 (Detached Dwelling) 98283 Level 1 (Town Houses) 97783 Lot Areas 97383