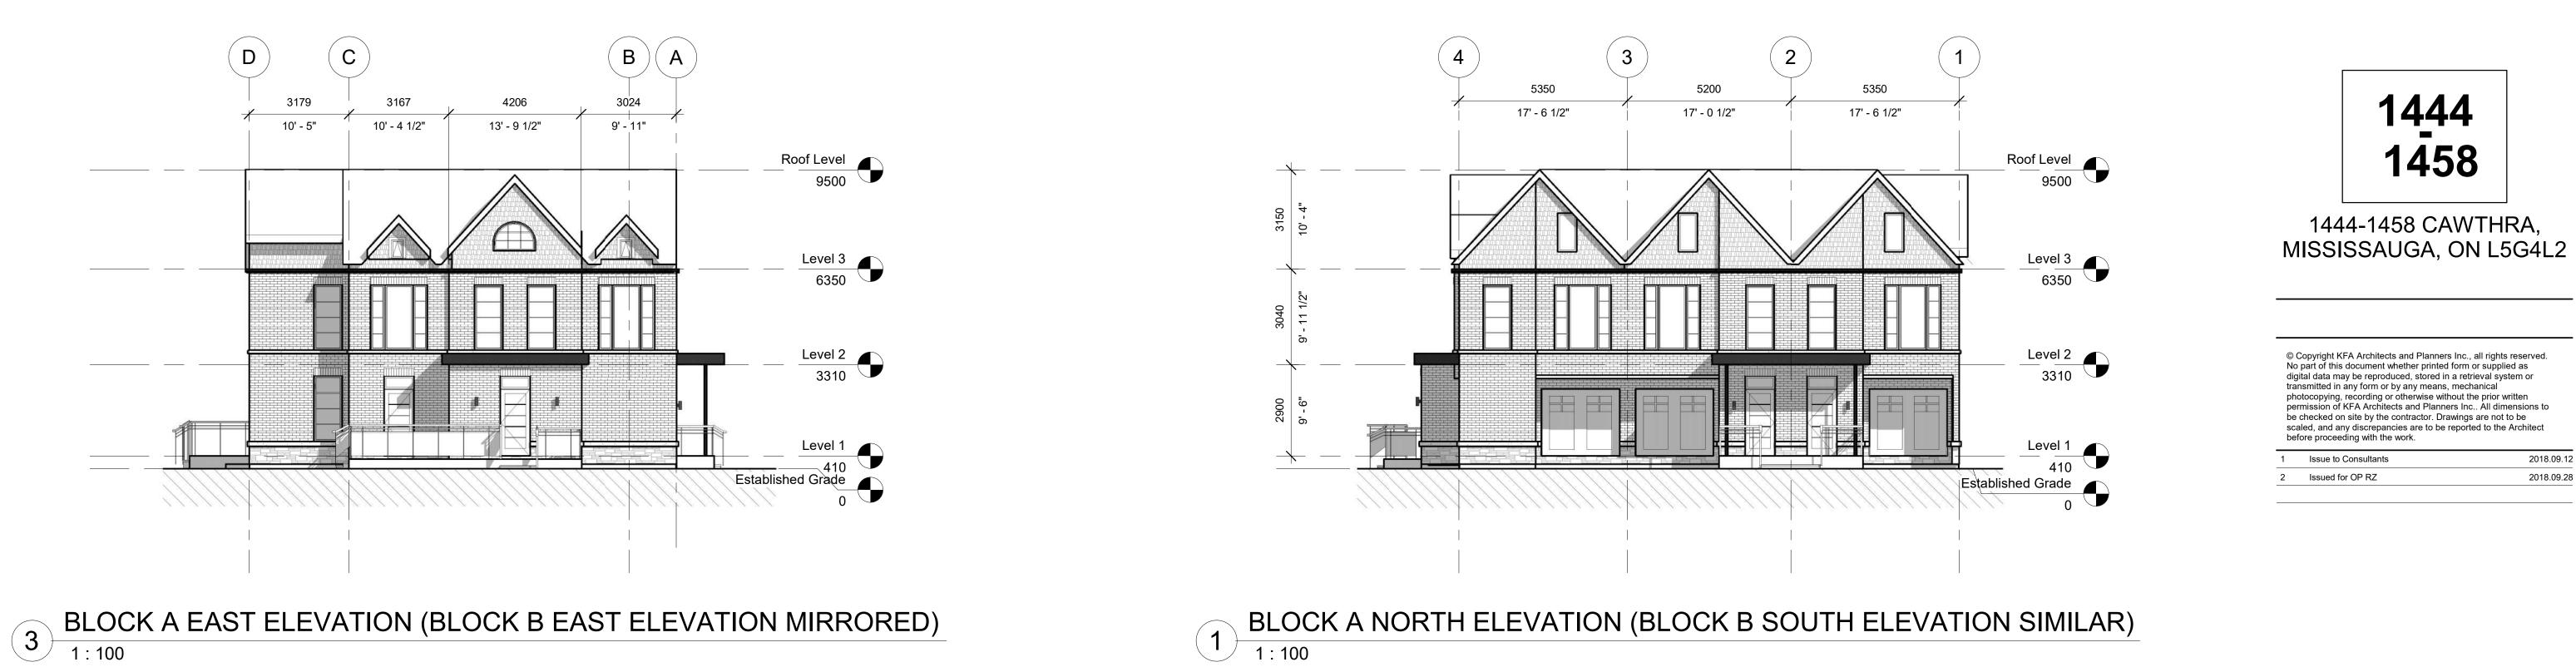

## Roof Plan

Drawing Number

1 BLOCK A NORTH ELEVATION (BLOCK B SOUTH ELEVATION SIMILAR) 1:100

2 BLOCK A SOUTH ELEVATION (BLOCK B NORTH ELEVATION SIMILAR) 1:100

NOTE: BUILDING HEIGHT MEASURED FROM ESTABLISHED GRADE

| ,         |            |
|-----------|------------|
| Scale:    | 1 : 100    |
| Date:     | Issue Date |
| Drawn by: | Author     |

16071

1444

1458

1444-1458 CAWTHRA,

permission of KFA Architects and Planners Inc.. All dimensions to

scaled, and any discrepancies are to be reported to the Architect

Issue to Consultants

Issued for OP RZ

2018.09.12

2018.09.28

Drawing Title

# Block A/B Elevations

1 BLOCK C NORTH ELEVATION (BLOCK D SOUTH ELEVATION SIMILAR) 1:100

2 BLOCK C SOUTH ELEVATION (BLOCK D NORTH ELEVATION SIMILAR) 1:100

NOTE: BUILDING HEIGHT MEASURED FROM ESTABLISHED GRADE