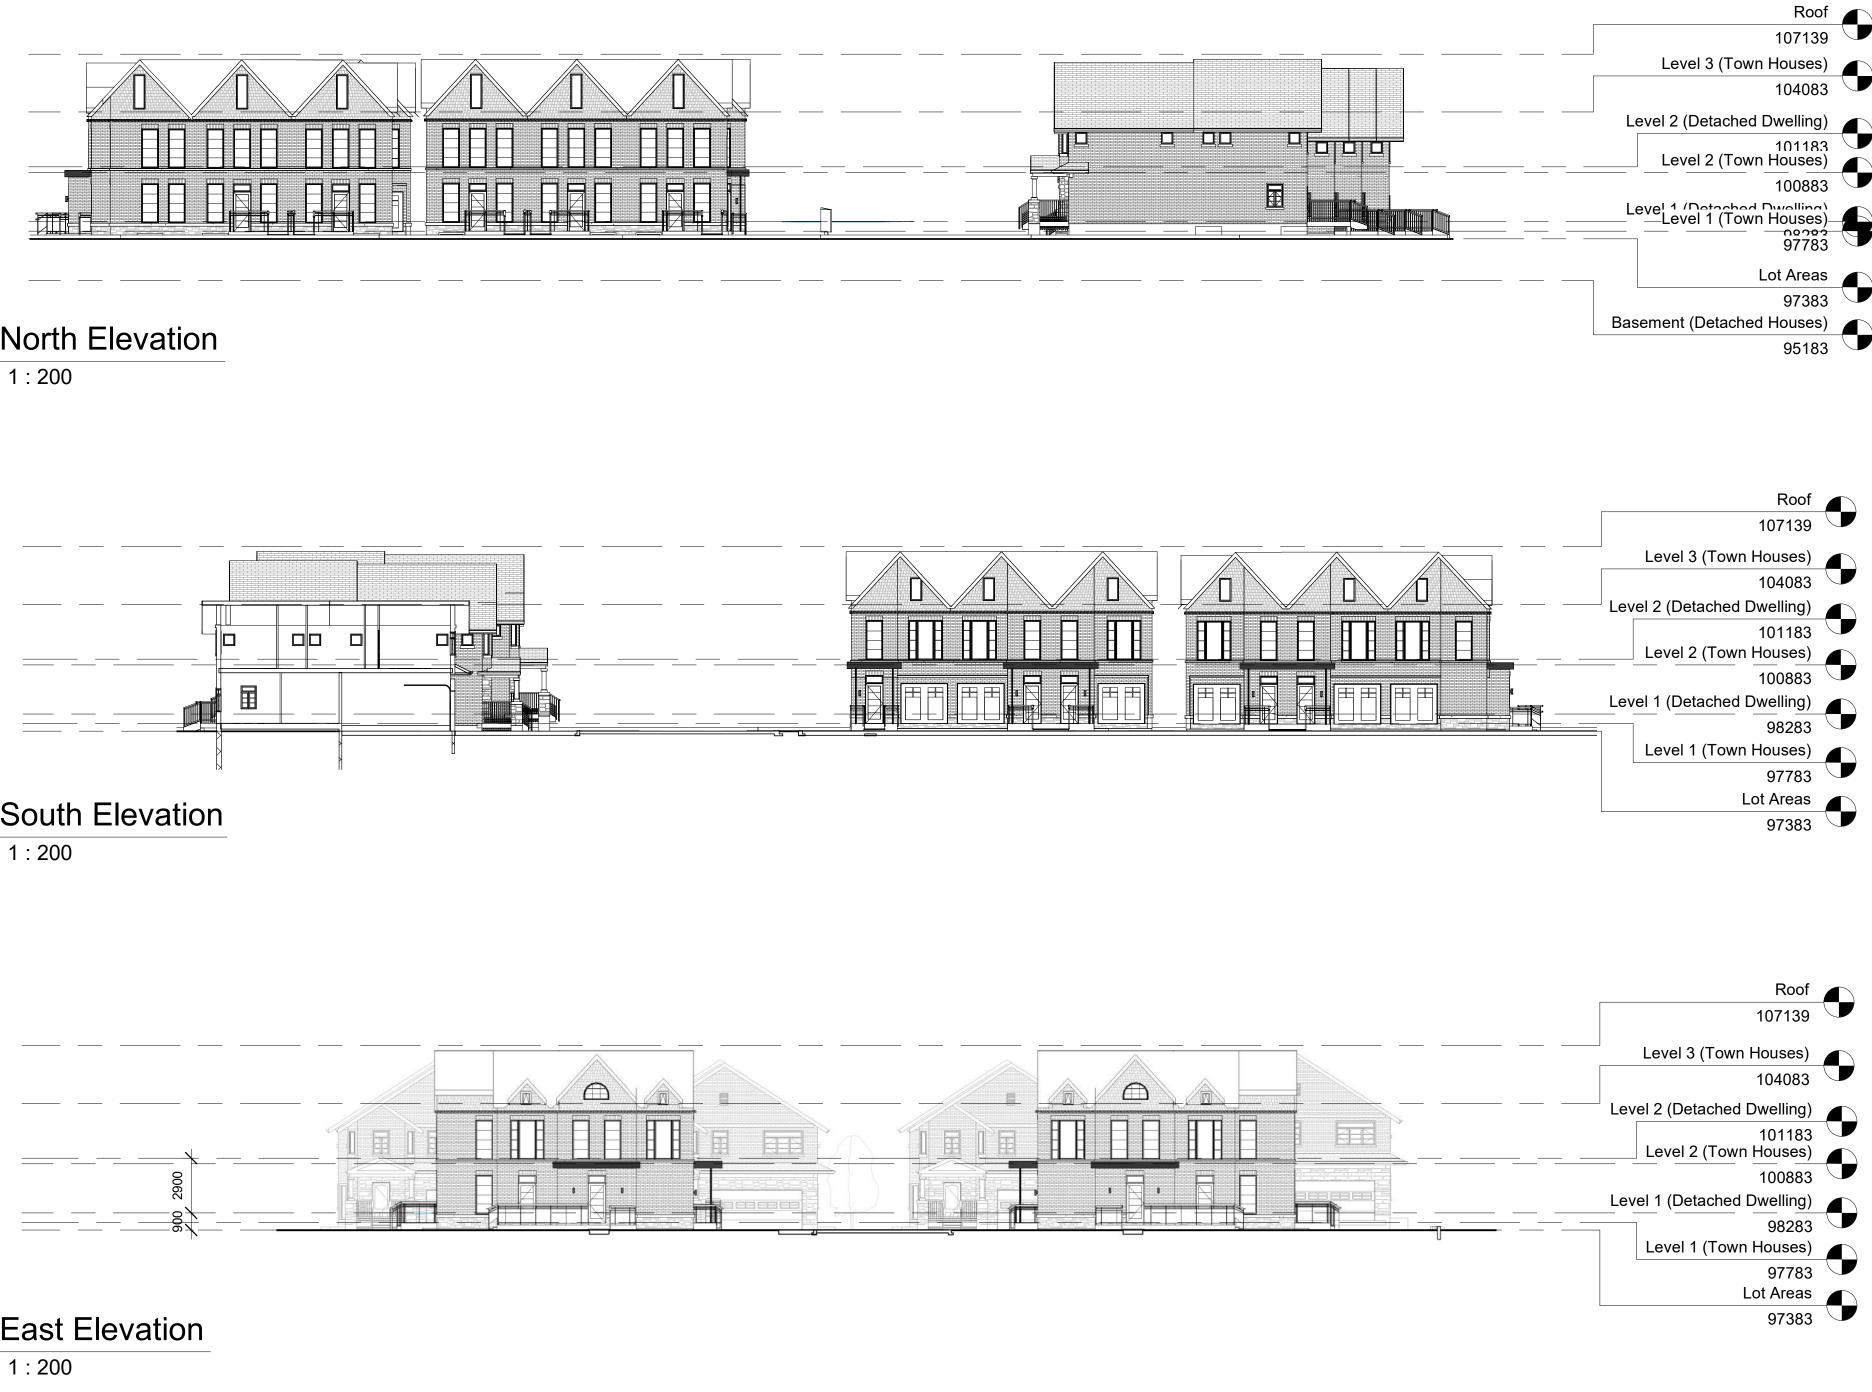

## Roof Plan

Drawing Number

1 BLOCK A NORTH ELEVATION (BLOCK B SOUTH ELEVATION SIMILAR) 1:100

2 BLOCK A SOUTH ELEVATION (BLOCK B NORTH ELEVATION SIMILAR) 1:100

NOTE: BUILDING HEIGHT MEASURED FROM ESTABLISHED GRADE

# Block A/B Elevations

1 BLOCK C NORTH ELEVATION (BLOCK D SOUTH ELEVATION SIMILAR) 1:100

2 BLOCK C SOUTH ELEVATION (BLOCK D NORTH ELEVATION SIMILAR) 1:100

NOTE: BUILDING HEIGHT MEASURED FROM ESTABLISHED GRADE

## Detached Dwelling Elevations

Drawing Number

4 West Elevation

Level 3 (Town Houses) 104083 Level 2 (Detached Dwelling) 101183 Level 2 (Town Houses) 100883 Level 1 (Detached Dwelling) 98283 Level 1 (Town Houses) 97783 Lot Areas 97383

### Elevations

Drawing Number