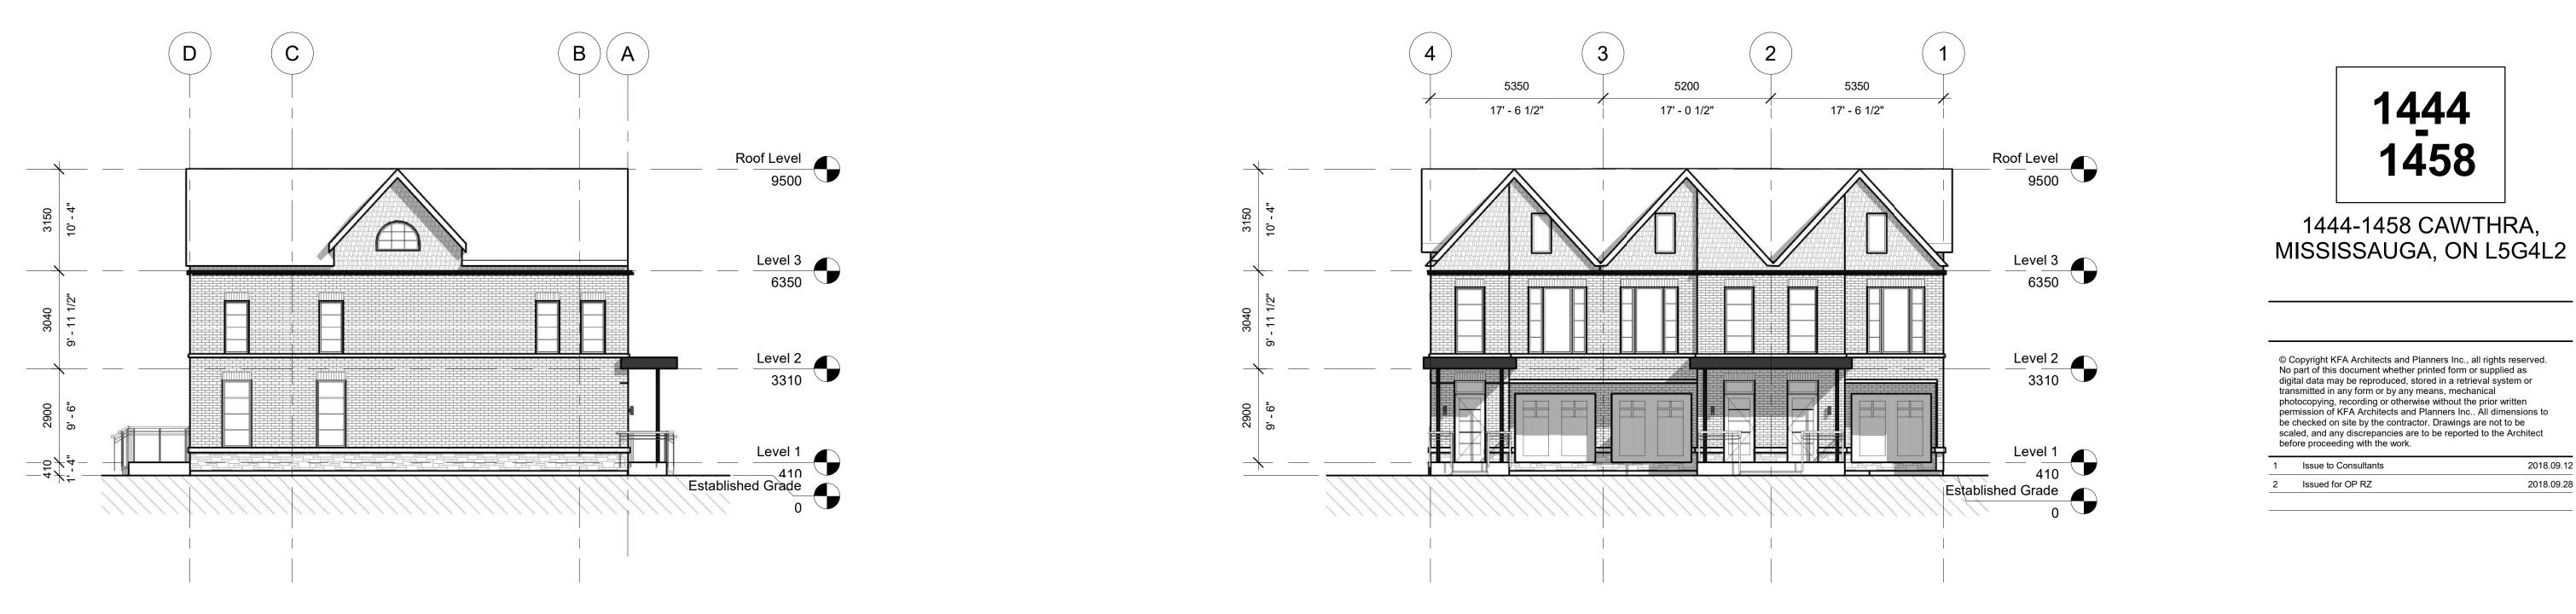

# Block A/B Elevations

1 BLOCK C NORTH ELEVATION (BLOCK D SOUTH ELEVATION SIMILAR) 1:100

2 BLOCK C SOUTH ELEVATION (BLOCK D NORTH ELEVATION SIMILAR) 1:100

NOTE: BUILDING HEIGHT MEASURED FROM ESTABLISHED GRADE

| Project No: | 16071      |
|-------------|------------|
| Scale:      | 1 : 100    |
| Date:       | 2018.01.01 |
| Drawn by:   | RVW        |

2018.09.12

2018.09.28

Drawing Title

# Block C/D Elevations

Drawing Number

1 : 100

SOUTH ELEVATION 2 SOUT 1:100

-*4*,

0

2

9