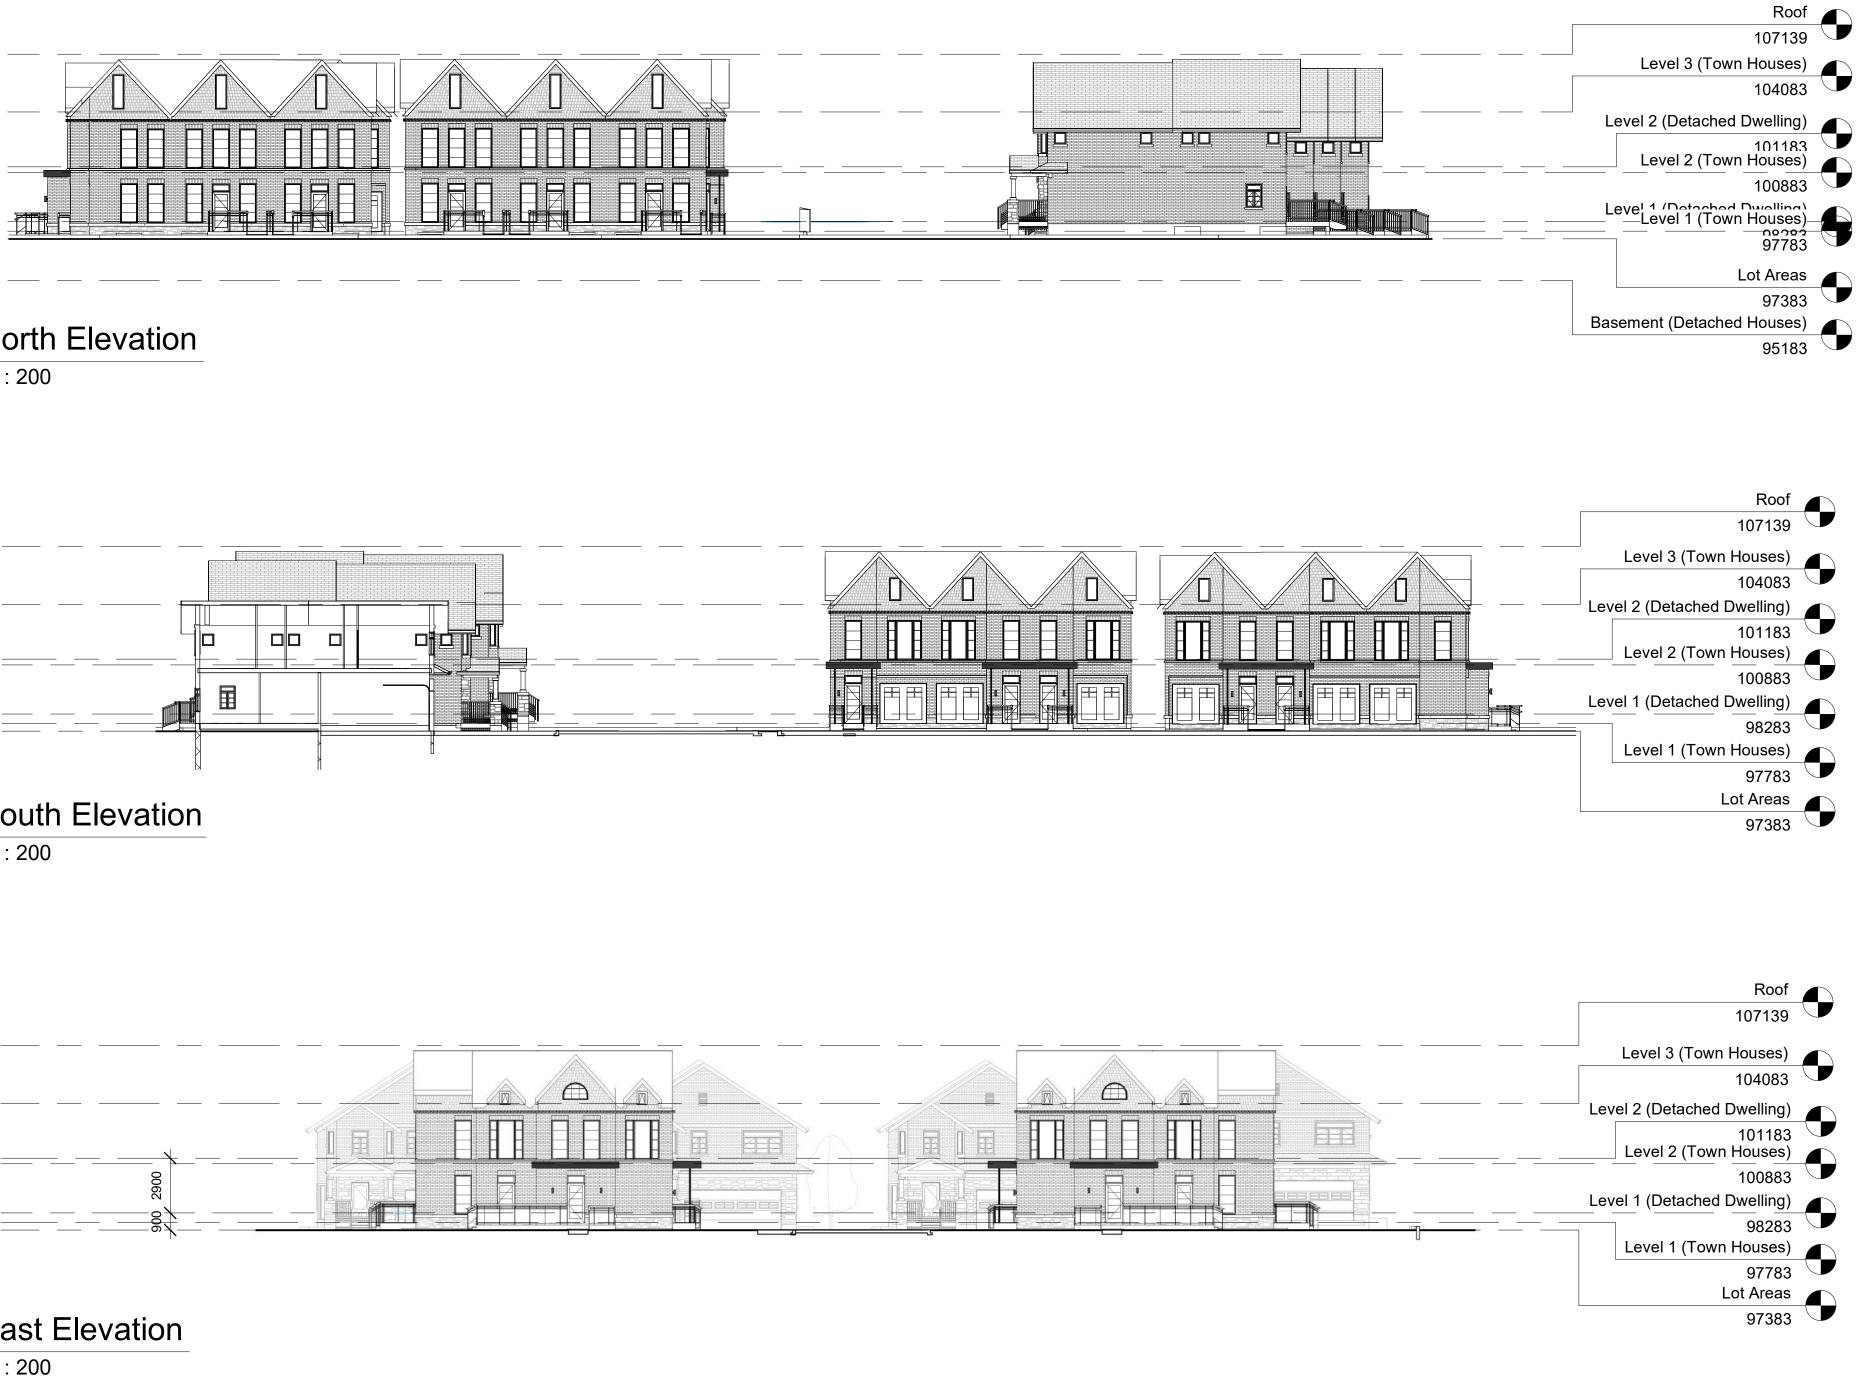

## Roof Plan

Drawing Number

1 BLOCK A NORTH ELEVATION (BLOCK B SOUTH ELEVATION SIMILAR) 1:100

2 BLOCK A SOUTH ELEVATION (BLOCK B NORTH ELEVATION SIMILAR) 1:100

NOTE: BUILDING HEIGHT MEASURED FROM ESTABLISHED GRADE

# Block A/B Elevations

1 BLOCK C NORTH ELEVATION (BLOCK D SOUTH ELEVATION SIMILAR) 1:100

2 BLOCK C SOUTH ELEVATION (BLOCK D NORTH ELEVATION SIMILAR) 1:100

NOTE: BUILDING HEIGHT MEASURED FROM ESTABLISHED GRADE

# Block C/D Elevations

Drawing Number

1 : 100

SOUTH ELEVATION 2 SOUT 1:100

-*4*,

0

2

9

ō

2900 9' - 6"

4*4*. 6*4*. 6*4*.

NOTE: BUILDING HEIGHT MEASURED FROM ESTABLISHED GRADE

© Copyright KFA Architects and Planners Inc., all rights reserved. No part of this document whether printed form or supplied as digital data may be reproduced, stored in a retrieval system or transmitted in any form or by any means, mechanical photocopying, recording or otherwise without the prior written permission of KFA Architects and Planners Inc.. All dimensions to be checked on site by the contractor. Drawings are not to be be checked on site by the contractor. Drawings are not to be scaled, and any discrepancies are to be reported to the Architect before proceeding with the work.

## Detached Dwelling Elevations

Drawing Number

4 West Elevation

Level 3 (Town Houses) 104083 Level 2 (Detached Dwelling) 101183 Level 2 (Town Houses) 100883 Level 1 (Detached Dwelling) 98283 Level 1 (Town Houses) 97783 Lot Areas 97383

### Elevations

Drawing Number