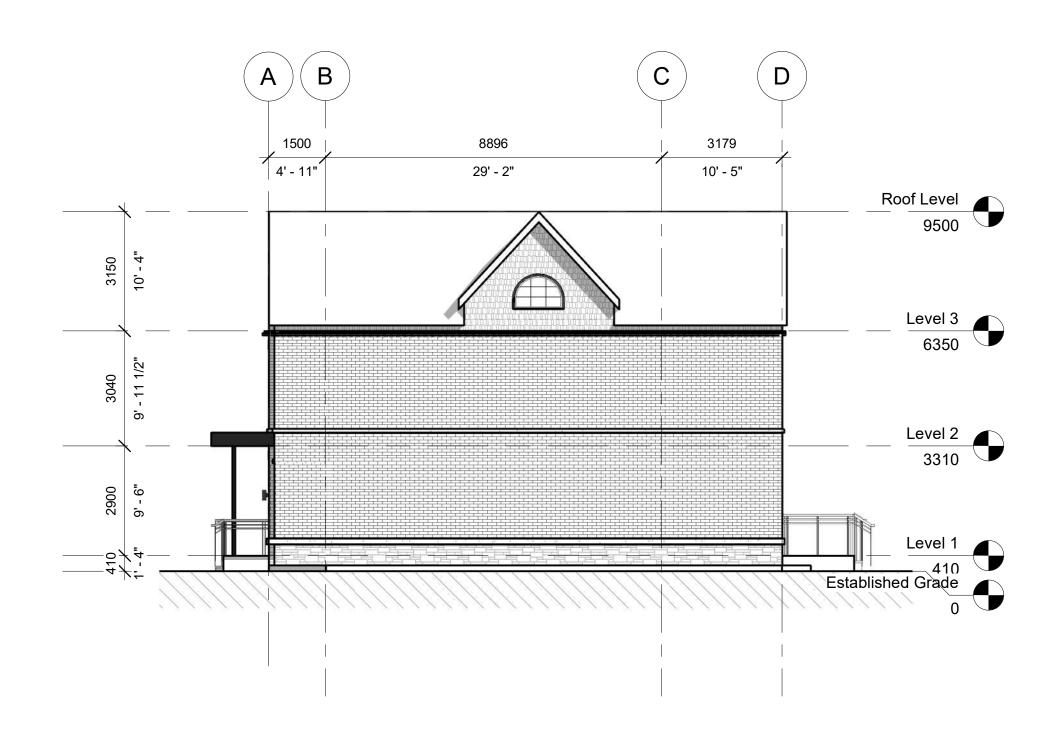

# Block A/B Elevations

1 BLOCK C NORTH ELEVATION (BLOCK D SOUTH ELEVATION SIMILAR) 1:100

2 BLOCK C SOUTH ELEVATION (BLOCK D NORTH ELEVATION SIMILAR) 1:100

NOTE: BUILDING HEIGHT MEASURED FROM ESTABLISHED GRADE