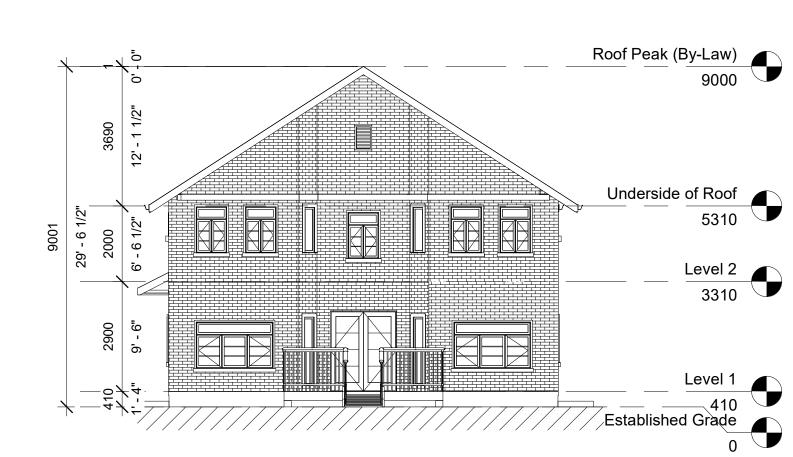

## Detached Dwelling Elevations

Drawing Number

4 West Elevation

Level 3 (Town Houses) 104083 Level 2 (Detached Dwelling) 101183 Level 2 (Town Houses) 100883 Level 1 (Detached Dwelling) 98283 Level 1 (Town Houses) 97783 Lot Areas 97383