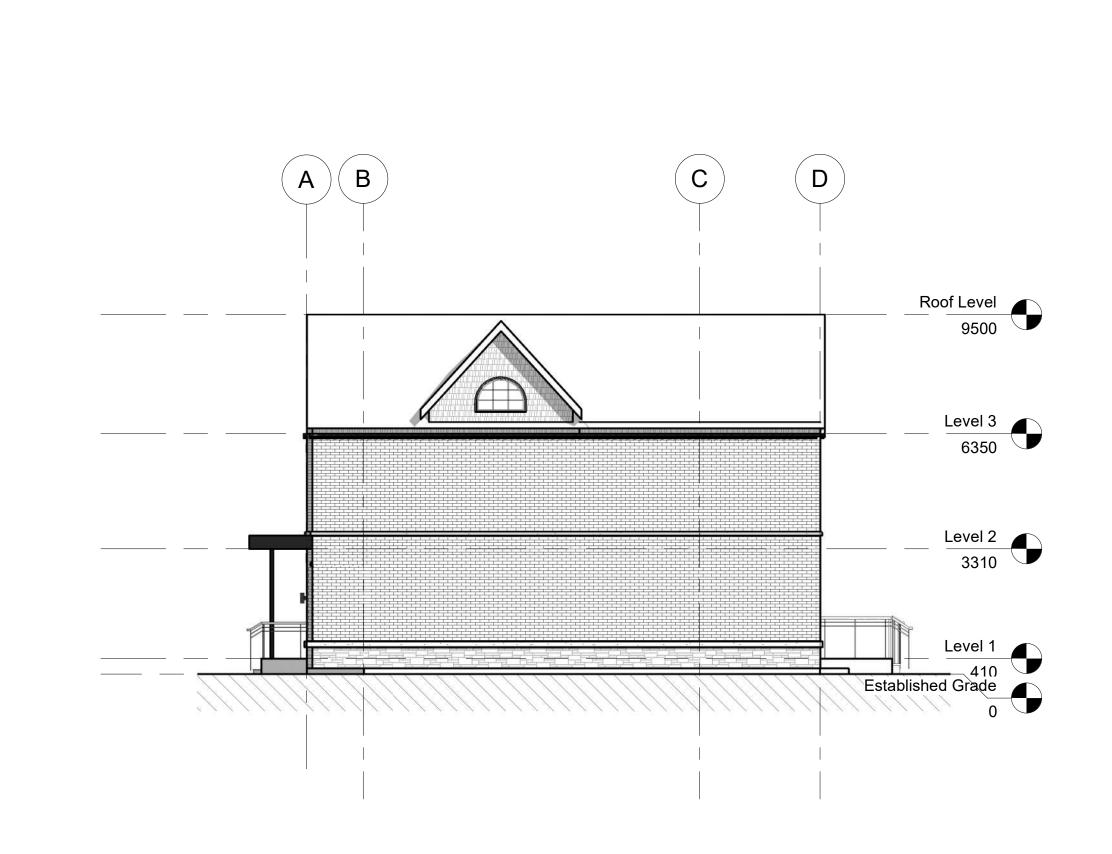

## Detached Dwelling Elevations

Drawing Number

4 West Elevation

Level 3 (Town Houses) 104083 Level 2 (Detached Dwelling) 101183 Level 2 (Town Houses) 100883 Level 1 (Detached Dwelling) 98283 Level 1 (Town Houses) 97783 Lot Areas 97383

### Elevations

Drawing Number