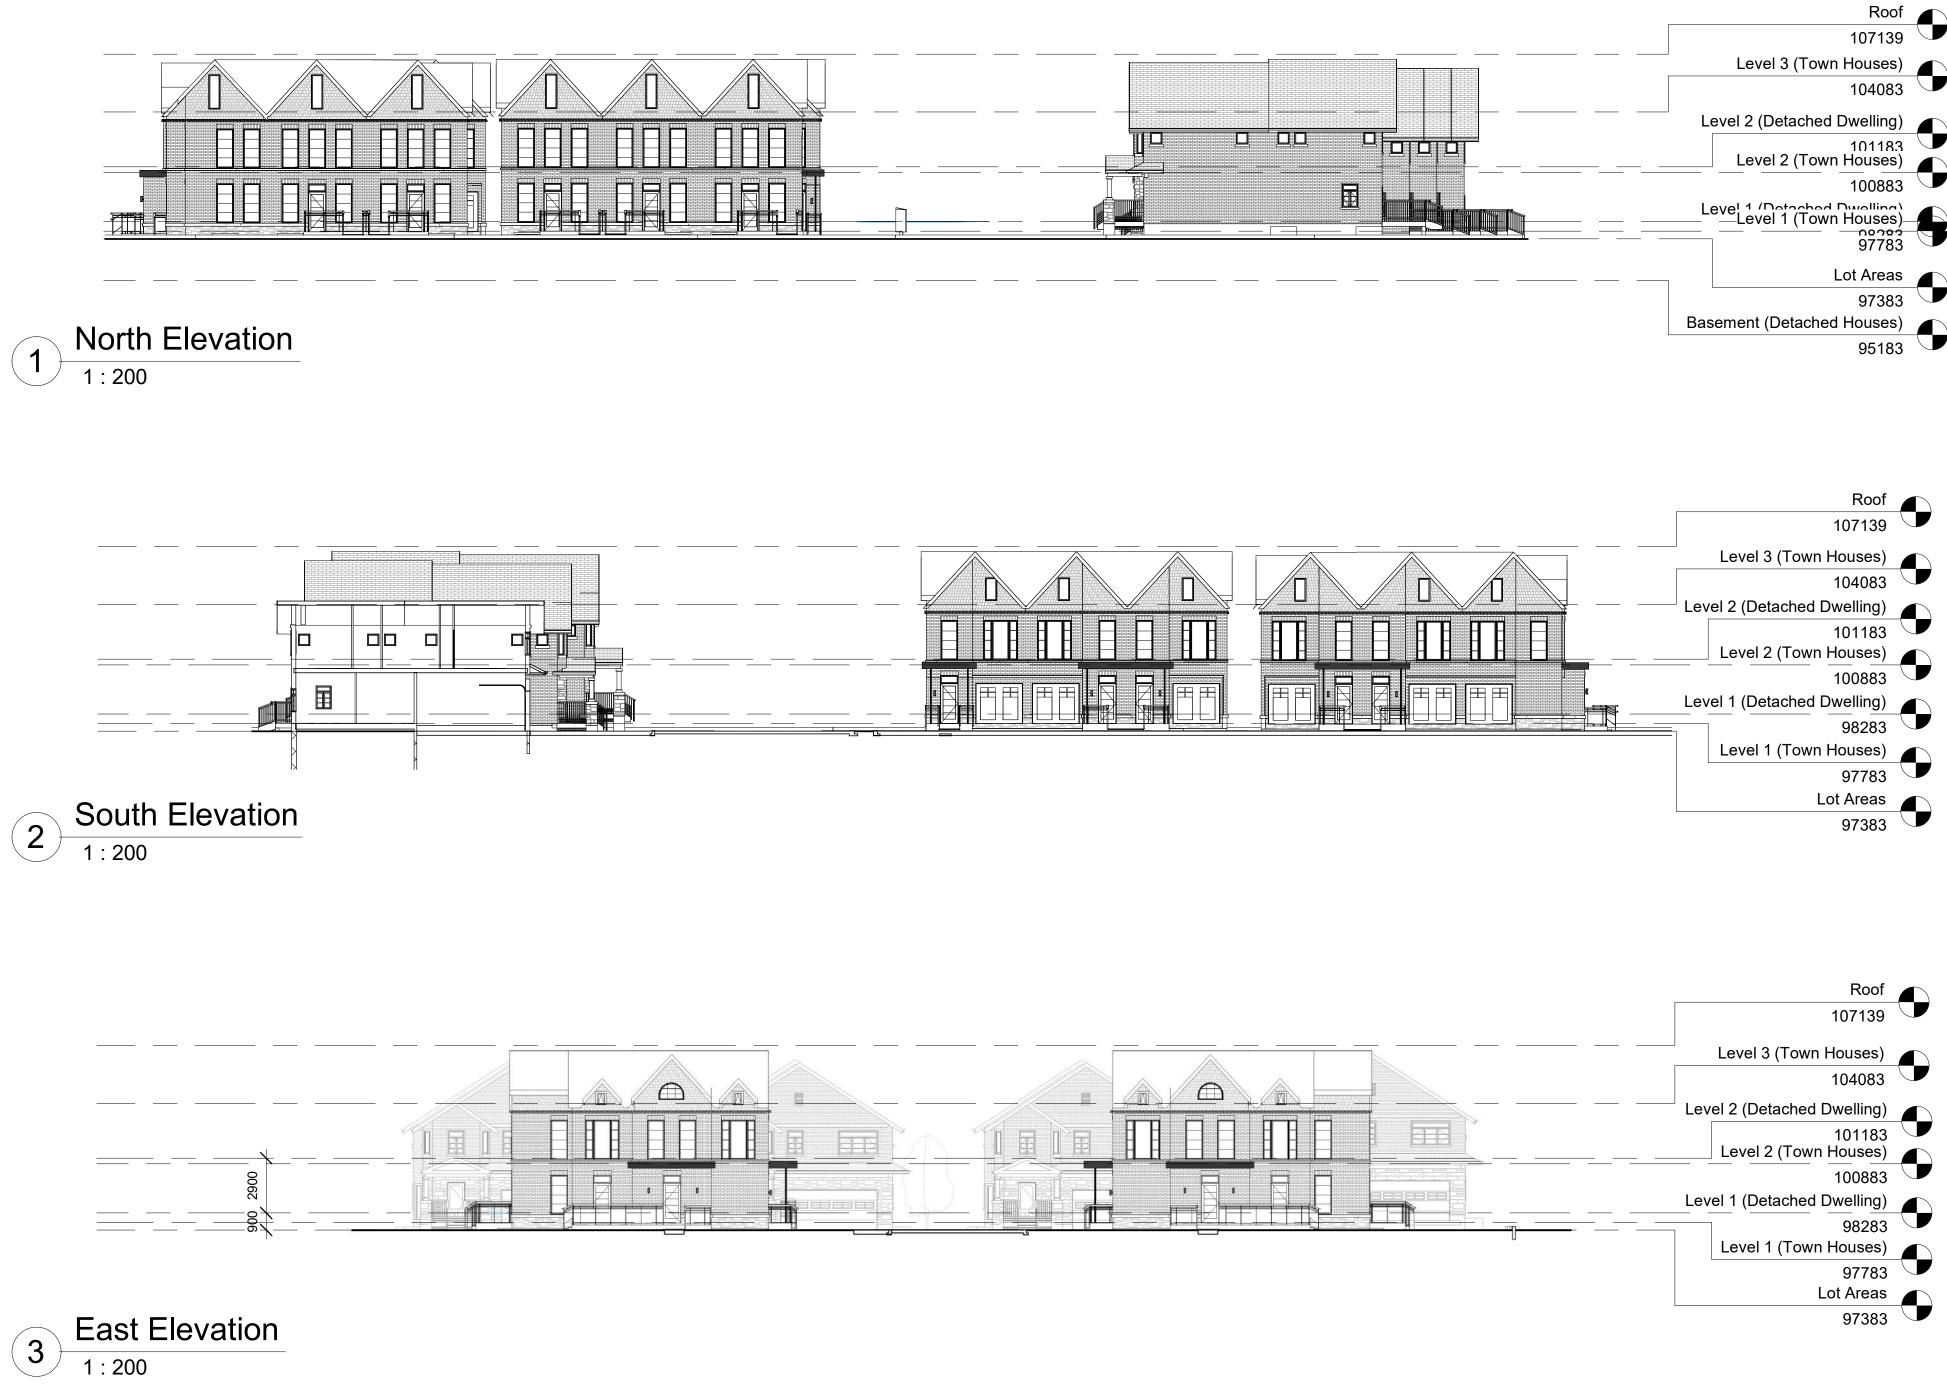

## Roof Plan

Drawing Number

1 BLOCK A NORTH ELEVATION (BLOCK B SOUTH ELEVATION SIMILAR) 1:100

2 BLOCK A SOUTH ELEVATION (BLOCK B NORTH ELEVATION SIMILAR) 1:100

NOTE: BUILDING HEIGHT MEASURED FROM ESTABLISHED GRADE

# Block A/B Elevations

1 BLOCK C NORTH ELEVATION (BLOCK D SOUTH ELEVATION SIMILAR) 1:100

2 BLOCK C SOUTH ELEVATION (BLOCK D NORTH ELEVATION SIMILAR) 1:100

NOTE: BUILDING HEIGHT MEASURED FROM ESTABLISHED GRADE

# Block C/D Elevations

Drawing Number

1 : 100

SOUTH ELEVATION 2 SOUT 1:100

-*4*,

0

2

9

ō

2900 9' - 6"

4*4*. 6*4*. 6*4*.

NOTE: BUILDING HEIGHT MEASURED FROM ESTABLISHED GRADE

© Copyright KFA Architects and Planners Inc., all rights reserved. No part of this document whether printed form or supplied as digital data may be reproduced, stored in a retrieval system or transmitted in any form or by any means, mechanical photocopying, recording or otherwise without the prior written permission of KFA Architects and Planners Inc.. All dimensions to be checked on site by the contractor. Drawings are not to be be checked on site by the contractor. Drawings are not to be scaled, and any discrepancies are to be reported to the Architect before proceeding with the work.

## Detached Dwelling Elevations

Drawing Number

4 West Elevation

Level 3 (Town Houses) 104083 Level 2 (Detached Dwelling) 101183 Level 2 (Town Houses) 100883 Level 1 (Detached Dwelling) 98283 Level 1 (Town Houses) 97783 Lot Areas 97383

### Elevations

Drawing Number