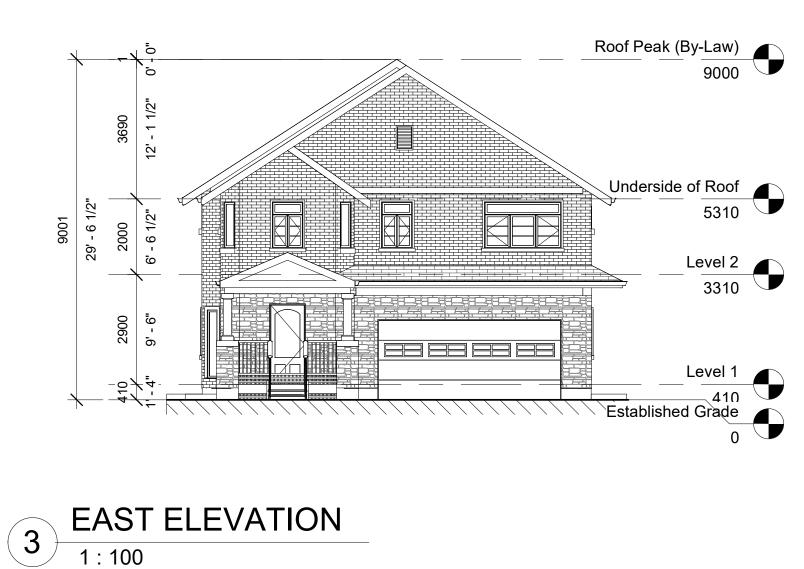

ō

2900 9' - 6"

4*4*. 6*4*. 6*4*.

NOTE: BUILDING HEIGHT MEASURED FROM ESTABLISHED GRADE

© Copyright KFA Architects and Planners Inc., all rights reserved. No part of this document whether printed form or supplied as digital data may be reproduced, stored in a retrieval system or transmitted in any form or by any means, mechanical photocopying, recording or otherwise without the prior written permission of KFA Architects and Planners Inc.. All dimensions to be checked on site by the contractor. Drawings are not to be be checked on site by the contractor. Drawings are not to be scaled, and any discrepancies are to be reported to the Architect before proceeding with the work.

## Detached Dwelling Elevations

Drawing Number

4 West Elevation

Level 3 (Town Houses) 104083 Level 2 (Detached Dwelling) 101183 Level 2 (Town Houses) 100883 Level 1 (Detached Dwelling) 98283 Level 1 (Town Houses) 97783 Lot Areas 97383