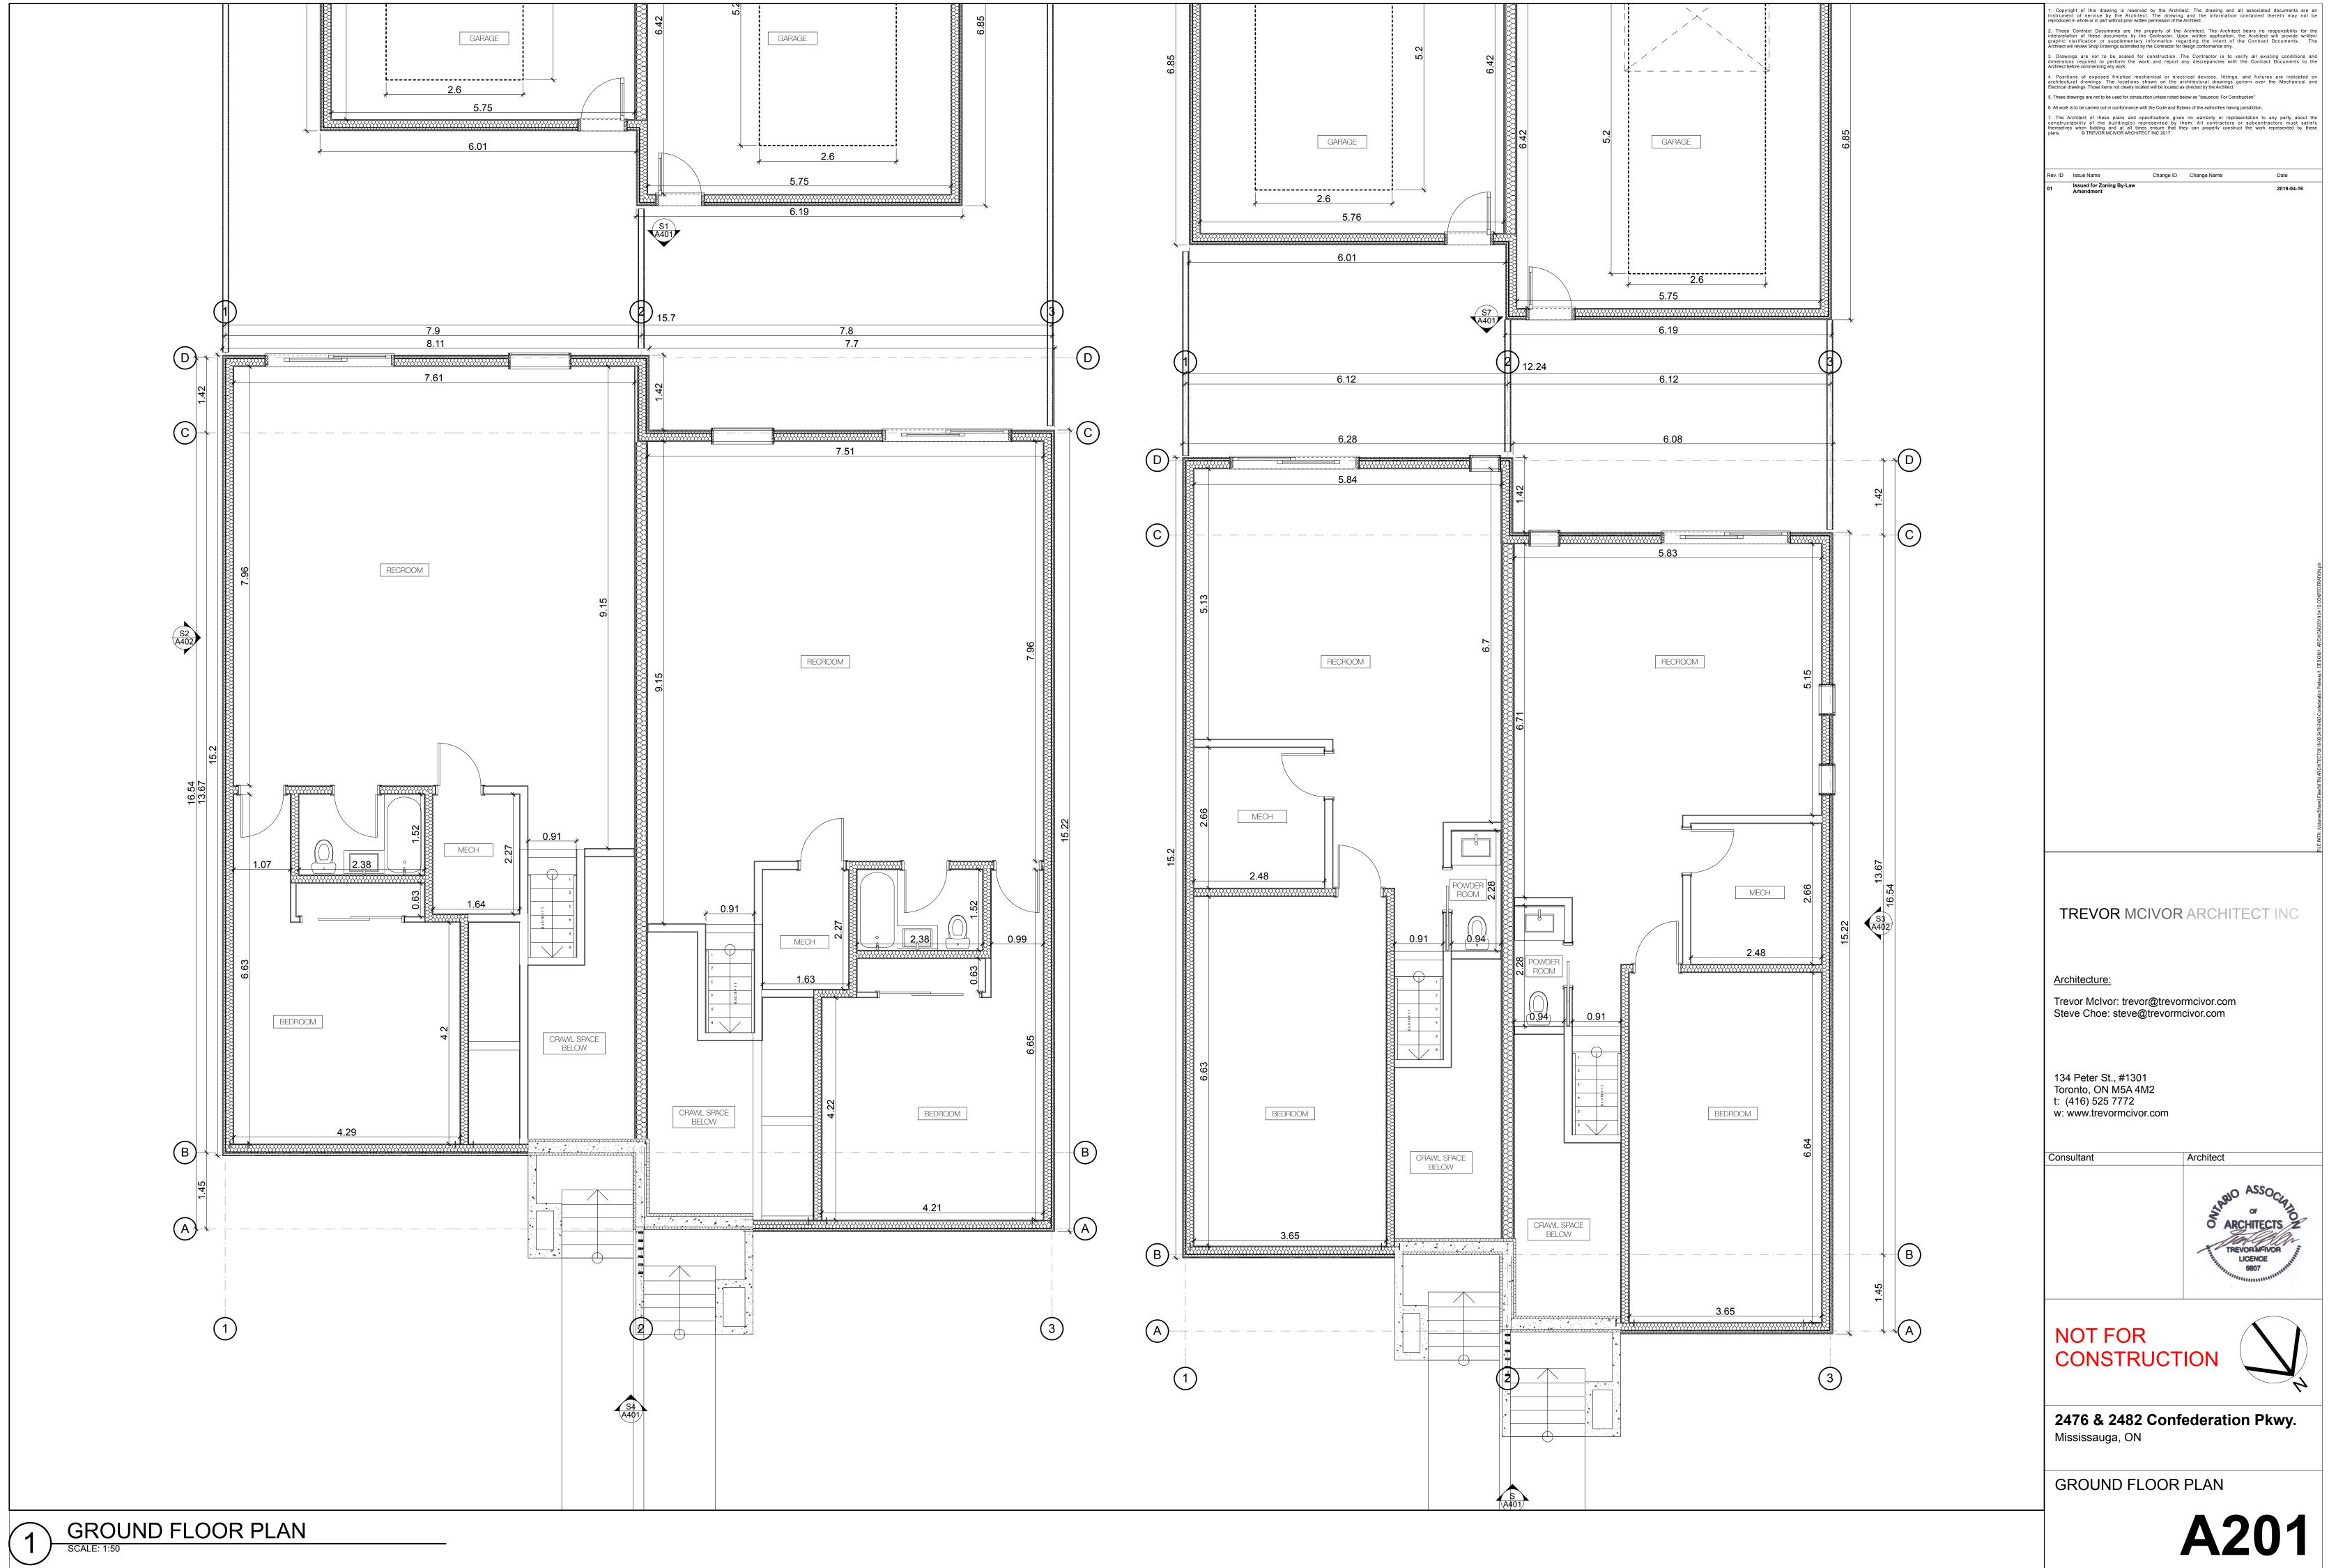

Architect Consultant

NOT FOR CONSTRUCTION

2476 & 2482 Confederation Pkwy. Mississauga, ON

GROUND FLOOR - GARAGE PLANS

**A201A** 

2 15.7 8.11 7.7 2 12.24 BEDROOM BEDROOM 3.14 3.15 BEDROOM BEDROOM BEDROOM BEDROOM W , 0.75 2.07 BEDROOM BEDROOM BATHROOM 1.07 BATHROOM BATHROOM 1.07 BEDROOM 0.97 4.24 BEDROOM BEDROOM BEDROOM MASTER BATHROOM 0.97 2.47 MASTER BEDROOM MASTER BATHROOM MASTER BATHROOM MASTER BEDROOM 2.46 MASTER BEDROOM MASTER BEDROOM MASTER BATHROOM A 1 A S4 A401 S A401