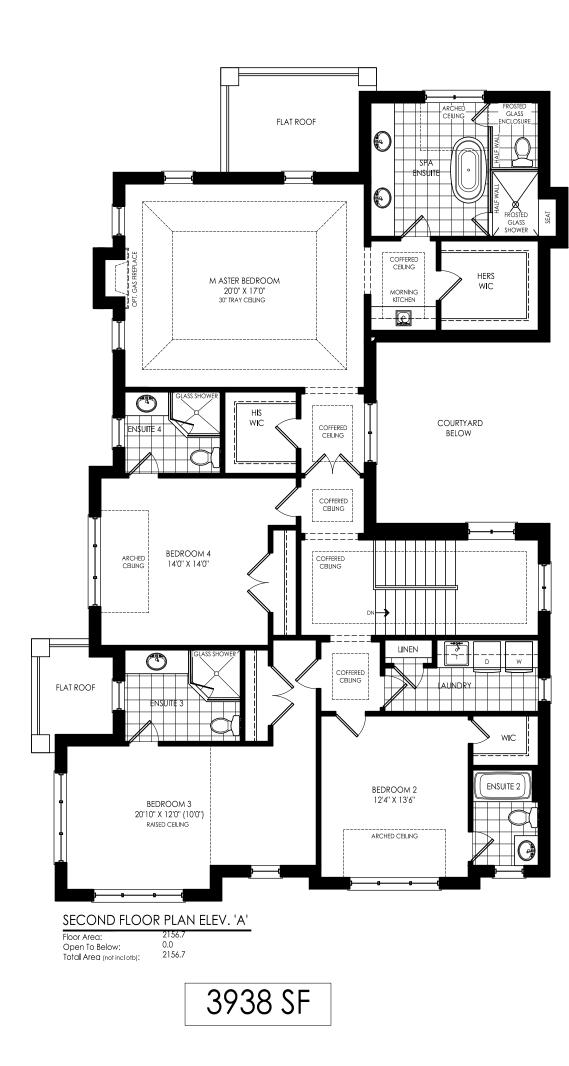

SAMPLE BLOCK ELEVATION (BLOCKS 1-3)-EGLINGTON AVENUE

SAMPLE FLOOR PLAN (BLOCKS 1-3)

www.rndesign.com Tel: 905-738-3177 WWW.THEPLUSGROUP.CA

| #       | revisions                             | date        | dwn   | chk |
|---------|---------------------------------------|-------------|-------|-----|
| 1       | ISSUED FOR OPA/ZBLA                   | MAR-13-2019 | SMH   | SMH |
|         |                                       |             |       |     |
|         |                                       |             |       |     |
|         |                                       |             |       |     |
|         |                                       |             |       |     |
|         |                                       |             |       |     |
|         |                                       |             |       |     |
|         |                                       |             |       |     |
|         |                                       |             |       |     |
|         |                                       |             |       |     |
|         |                                       |             |       |     |
|         | 2462357 On<br>(Pace Devel             |             |       |     |
| project |                                       | -           |       |     |
|         | Thorny Bra                            | e Iowns     | 5     |     |
|         | 1745, 1765 and 1775 Th<br>Mississauge | '           | lace, |     |
| model   | SAMPLE ARCHITECTURAL                  |             |       |     |
|         | DRAWINGS (B                           |             |       |     |
|         | DRAWINGS (D                           | LUCKJ       | 1-0)  |     |
| project | # 1604                                | 1           |       |     |
|         |                                       |             |       |     |
| scale   | 1/8'' = 1                             | '-0''       |       |     |
| page    |                                       |             |       |     |
|         | <b>۸</b>                              | 1           |       |     |
|         | A                                     |             |       |     |
|         | 1                                     |             |       |     |