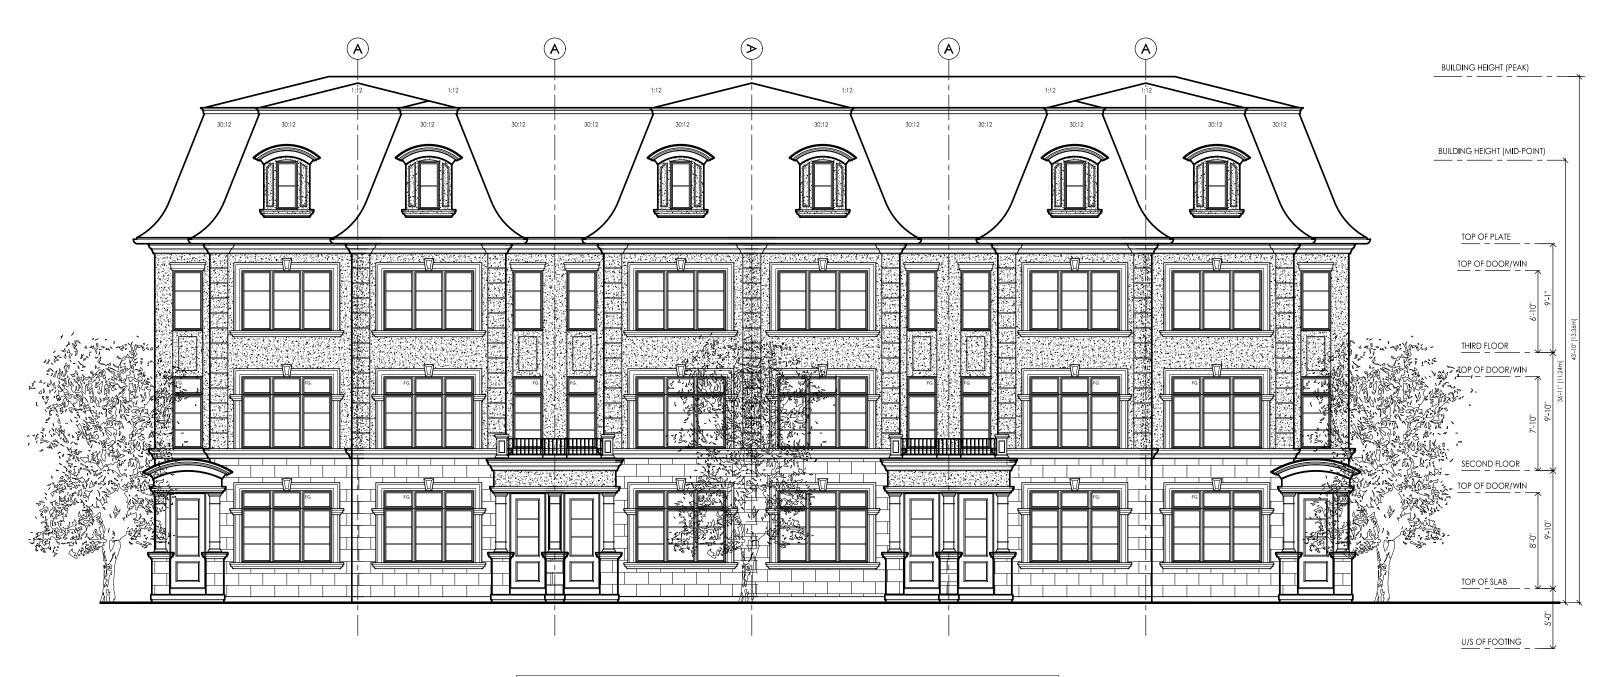

SAMPLE BLOCK ELEVATION (BLOCKS 1-3)-EGLINGTON AVENUE

SAMPLE FLOOR PLAN (BLOCKS 1-3)

www.rndesign.com Tel: 905-738-3177 WWW.THEPLUSGROUP.CA

| #       | revisions                             | date        | dwn   | chk |
|---------|---------------------------------------|-------------|-------|-----|
| 1       | ISSUED FOR OPA/ZBLA                   | MAR-13-2019 | SMH   | SMH |
|         |                                       |             |       |     |
|         |                                       |             |       |     |
|         |                                       |             |       |     |
|         |                                       |             |       |     |
|         |                                       |             |       |     |
|         |                                       |             |       |     |
|         |                                       |             |       |     |
|         |                                       |             |       |     |
|         |                                       |             |       |     |
|         |                                       |             |       |     |
|         | 2462357 On<br>(Pace Devel             |             |       |     |
| project |                                       | -           |       |     |
|         | Thorny Bra                            | e Iowns     | 5     |     |
|         | 1745, 1765 and 1775 Th<br>Mississauge | '           | lace, |     |
| model   | SAMPLE ARCHITECTURAL                  |             |       |     |
|         | DRAWINGS (B                           |             |       |     |
|         | DRAWINGS (D                           | LUCKJ       | 1-0)  |     |
| project | # 1604                                | 1           |       |     |
|         |                                       |             |       |     |
| scale   | 1/8'' = 1                             | '-0''       |       |     |
| page    |                                       |             |       |     |
|         | <b>۸</b>                              | 1           |       |     |
|         | A                                     |             |       |     |
|         | 1                                     |             |       |     |