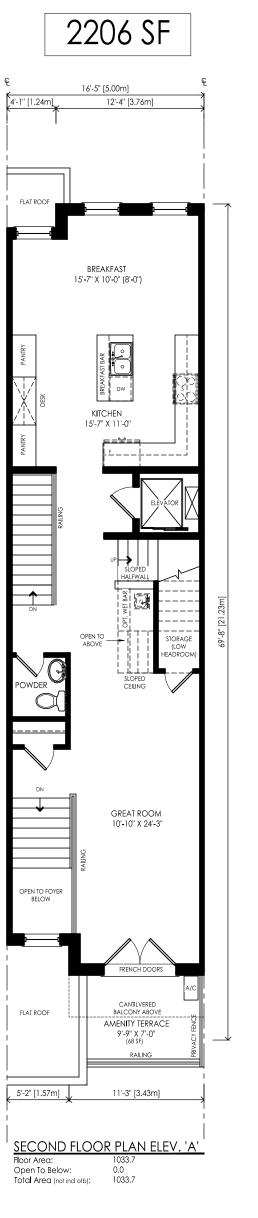

SAMPLE BLOCK ELEVATION (BLOCK 4&5)-THORNY BRAE

SAMPLE FLOOR PLAN (BLOCK 4&5)

WWW.RNDESIGN.COM Tel: 905-738-3177 WWW.THEPLUSGROUP.CA

 THIRD FLOOR ELEV. 'A'

 Floor Area:
 847.4

 Open To Below:
 6.9

 Total Area (not incl otb):
 840.5