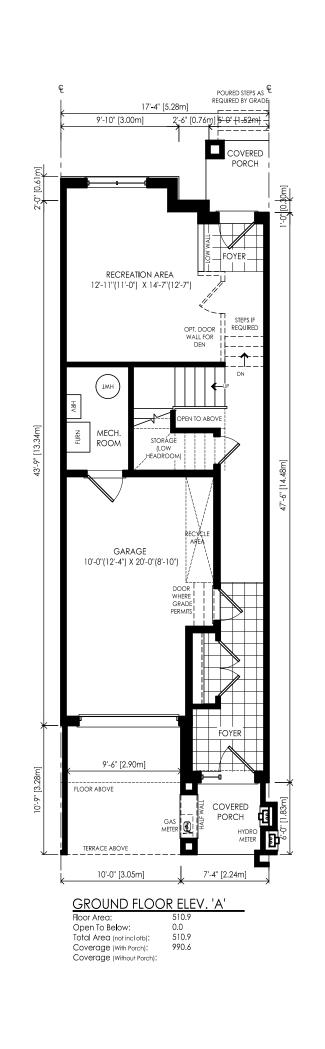

SAMPLE BLOCK ELEVATION (BLOCKS 1-3)-EGLINGTON AVENUE

SAMPLE FLOOR PLAN (BLOCKS 1-3)

www.rndesign.com Tel: 905-738-3177 WWW.THEPLUSGROUP.CA

| #       | revisions                             | date        | dwn   | chk |
|---------|---------------------------------------|-------------|-------|-----|
| 1       | ISSUED FOR OPA/ZBLA                   | MAR-13-2019 | SMH   | SMH |
|         |                                       |             |       |     |
|         |                                       |             |       |     |
|         |                                       |             |       |     |
|         |                                       |             |       |     |
|         |                                       |             |       |     |
|         |                                       |             |       |     |
|         |                                       |             |       |     |
|         |                                       |             |       |     |
|         |                                       |             |       |     |
|         |                                       |             |       |     |
|         | 2462357 On<br>(Pace Devel             |             |       |     |
| project |                                       | -           |       |     |
|         | Thorny Bra                            | e Iowns     | 5     |     |
|         | 1745, 1765 and 1775 Th<br>Mississauge | '           | lace, |     |
| model   | SAMPLE ARCHITECTURAL                  |             |       |     |
|         | DRAWINGS (B                           |             |       |     |
|         | DRAWINGS (D                           | LUCKJ       | 1-0)  |     |
| project | # 1604                                | 1           |       |     |
|         |                                       |             |       |     |
| scale   | 1/8'' = 1                             | '-0''       |       |     |
| page    |                                       |             |       |     |
|         | <b>۸</b>                              | 1           |       |     |
|         | A                                     |             |       |     |
|         | 1                                     |             |       |     |