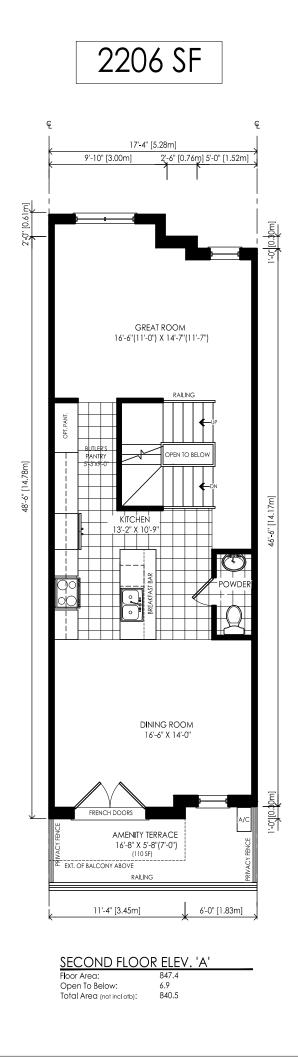

SAMPLE BLOCK ELEVATION (BLOCK 4&5)-THORNY BRAE

SAMPLE FLOOR PLAN (BLOCK 4&5)

WWW.RNDESIGN.COM Tel: 905-738-3177 WWW.THEPLUSGROUP.CA

 THIRD FLOOR ELEV. 'A'

 Floor Area:
 847.4

 Open To Below:
 6.9

 Total Area (not incl otb):
 840.5