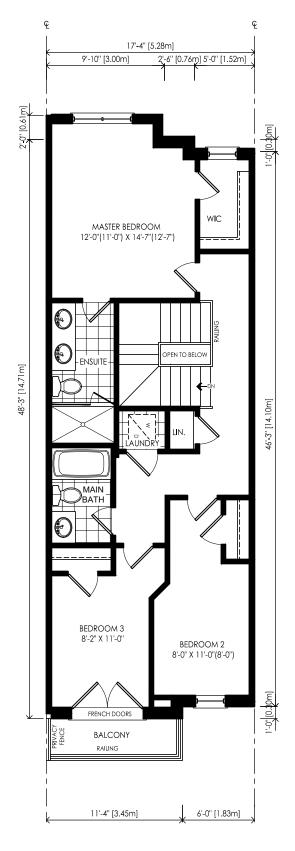

|     |
|         | DRAWINGS (D                           | LUCKJ       | 1-0)  |     |
| project | # 1604                                | 1           |       |     |
|         |                                       |             |       |     |
| scale   | 1/8'' = 1                             | '-0''       |       |     |
| page    |                                       |             |       |     |
|         | <b>۸</b>                              | 1           |       |     |
|         | A                                     |             |       |     |
|         | 1                                     |             |       |     |





SAMPLE BLOCK ELEVATION (BLOCK 4&5)-THORNY BRAE





SAMPLE FLOOR PLAN (BLOCK 4&5)



WWW.RNDESIGN.COM Tel: 905-738-3177 WWW.THEPLUSGROUP.CA





 THIRD FLOOR ELEV. 'A'

 Floor Area:
 847.4

 Open To Below:
 6.9

 Total Area (not incl otb):
 840.5





COVERED PORCH

Ĵ









WWW.RNDESIGN.COM Tel: 905-738-3177 WWW.THEPLUSGROUP.CA