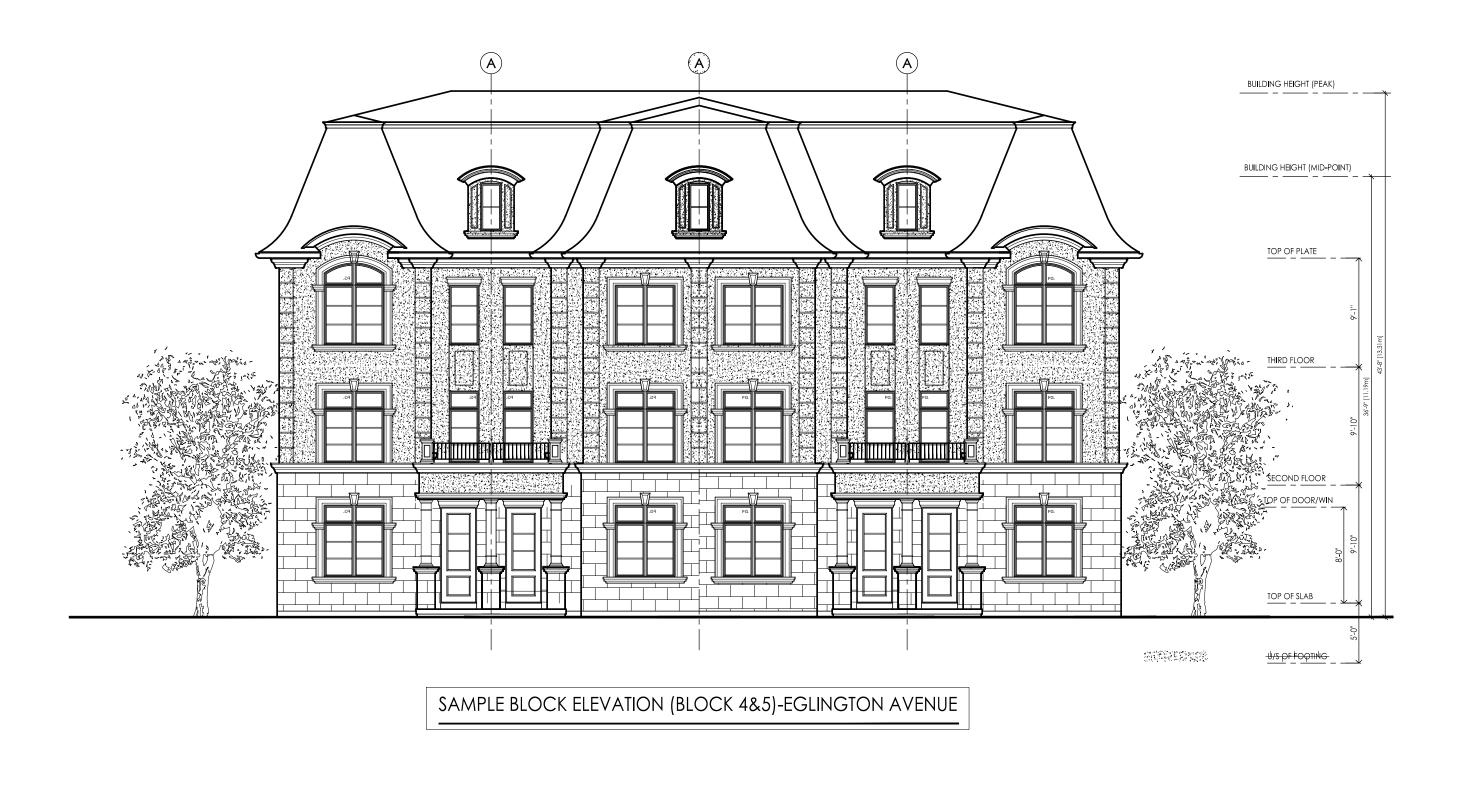

SAMPLE BLOCK ELEVATION (BLOCK 4&5)-THORNY BRAE

SAMPLE FLOOR PLAN (BLOCK 4&5)

WWW.RNDESIGN.COM Tel: 905-738-3177 WWW.THEPLUSGROUP.CA

 THIRD FLOOR ELEV. 'A'

 Floor Area:
 847.4

 Open To Below:
 6.9

 Total Area (not incl otb):
 840.5