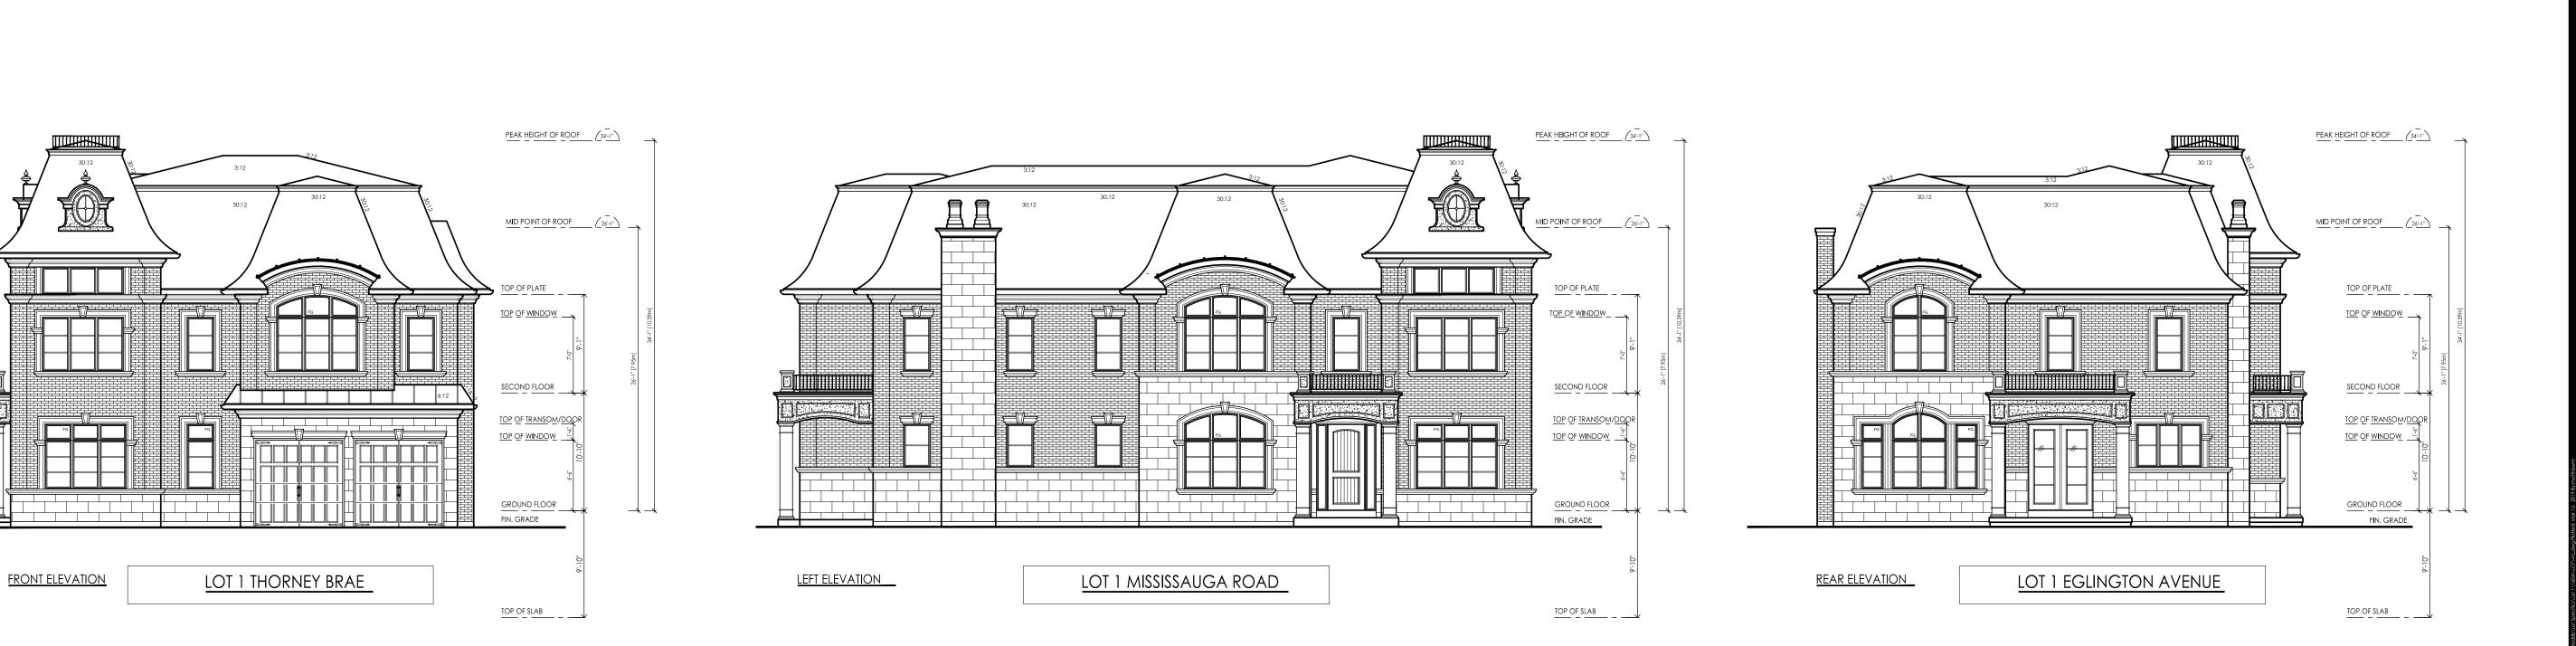

SAMPLE BLOCK ELEVATION (BLOCK 4&5)-THORNY BRAE

SAMPLE FLOOR PLAN (BLOCK 4&5)

WWW.RNDESIGN.COM Tel: 905-738-3177 WWW.THEPLUSGROUP.CA

 THIRD FLOOR ELEV. 'A'

 Floor Area:
 847.4

 Open To Below:
 6.9

 Total Area (not incl otb):
 840.5