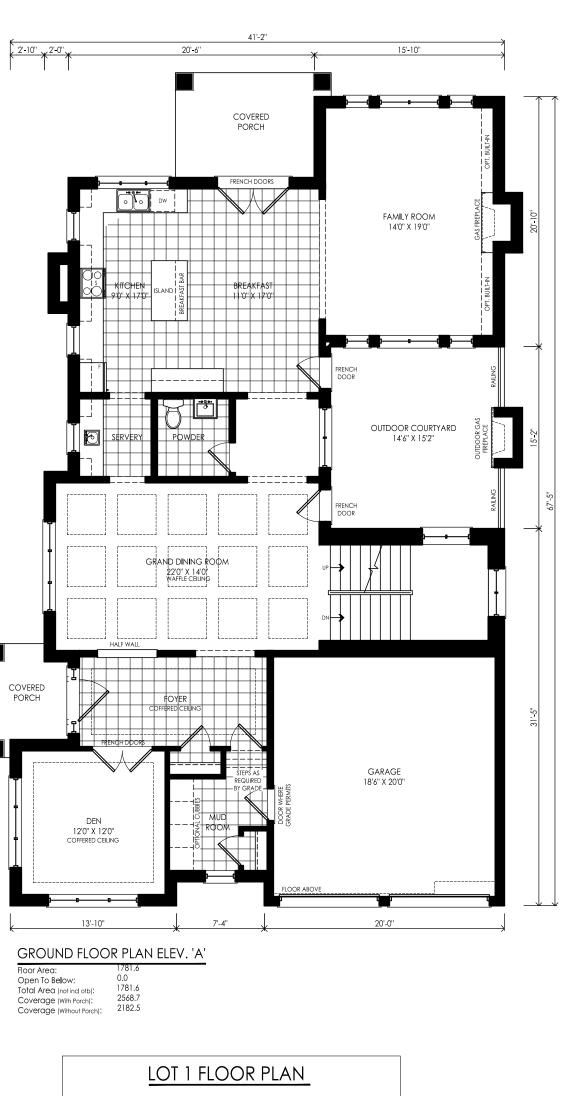

SAMPLE BLOCK ELEVATION (BLOCK 4&5)-THORNY BRAE

SAMPLE FLOOR PLAN (BLOCK 4&5)

WWW.RNDESIGN.COM Tel: 905-738-3177 WWW.THEPLUSGROUP.CA

 THIRD FLOOR ELEV. 'A'

 Floor Area:
 847.4

 Open To Below:
 6.9

 Total Area (not incl otb):
 840.5

COVERED PORCH

Ĵ

WWW.RNDESIGN.COM Tel: 905-738-3177 WWW.THEPLUSGROUP.CA