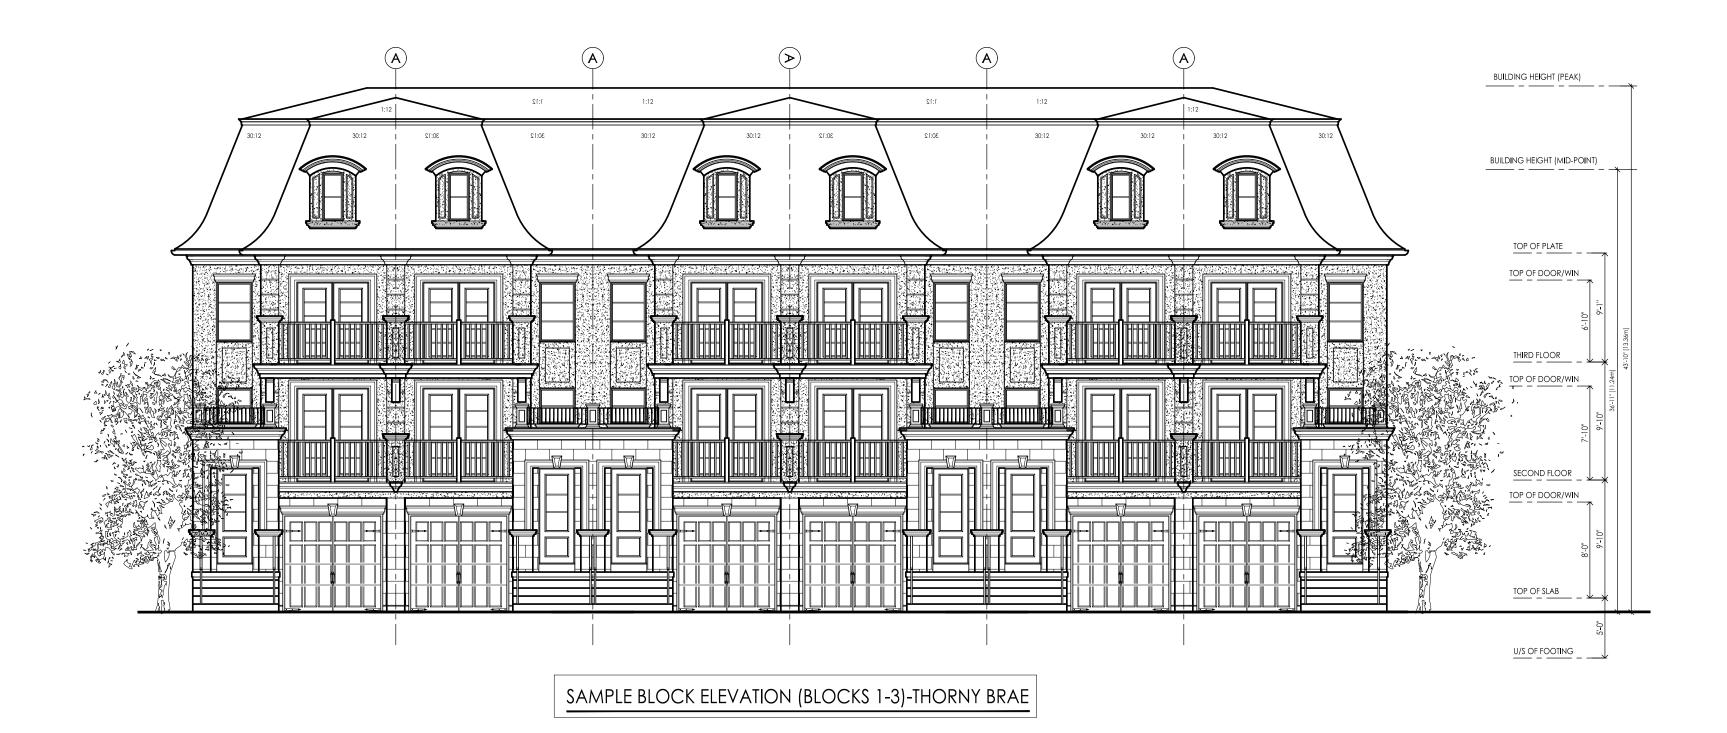

SAMPLE BLOCK ELEVATION (BLOCKS 1-3)-EGLINGTON AVENUE

SAMPLE FLOOR PLAN (BLOCKS 1-3)

www.rndesign.com Tel: 905-738-3177 WWW.THEPLUSGROUP.CA

| #       | revisions                             | date        | dwn   | chk |
|---------|---------------------------------------|-------------|-------|-----|
| 1       | ISSUED FOR OPA/ZBLA                   | MAR-13-2019 | SMH   | SMH |
|         |                                       |             |       |     |
|         |                                       |             |       |     |
|         |                                       |             |       |     |
|         |                                       |             |       |     |
|         |                                       |             |       |     |
|         |                                       |             |       |     |
|         |                                       |             |       |     |
|         |                                       |             |       |     |
|         |                                       |             |       |     |
|         |                                       |             |       |     |
|         | 2462357 On<br>(Pace Devel             |             |       |     |
| project |                                       | -           |       |     |
|         | Thorny Bra                            | e Iowns     | 5     |     |
|         | 1745, 1765 and 1775 Th<br>Mississauge | '           | lace, |     |
| model   | SAMPLE ARCHITECTURAL                  |             |       |     |
|         | DRAWINGS (B                           |             |       |     |
|         | DRAWINGS (D                           | LUCKJ       | 1-0)  |     |
| project | # 1604                                | 1           |       |     |
|         |                                       |             |       |     |
| scale   | 1/8'' = 1                             | '-0''       |       |     |
| page    |                                       |             |       |     |
|         | <b>۸</b>                              | 1           |       |     |
|         | A                                     |             |       |     |
|         | 1                                     |             |       |     |