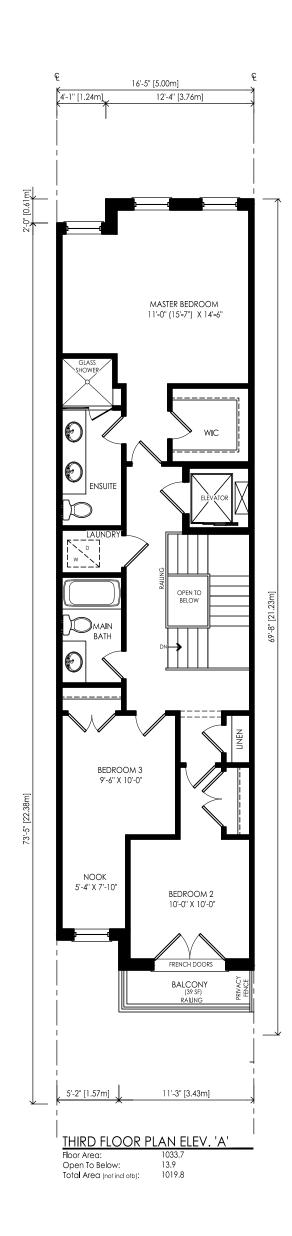

SAMPLE BLOCK ELEVATION (BLOCK 4&5)-THORNY BRAE

SAMPLE FLOOR PLAN (BLOCK 4&5)

WWW.RNDESIGN.COM Tel: 905-738-3177 WWW.THEPLUSGROUP.CA

 THIRD FLOOR ELEV. 'A'

 Floor Area:
 847.4

 Open To Below:
 6.9

 Total Area (not incl otb):
 840.5