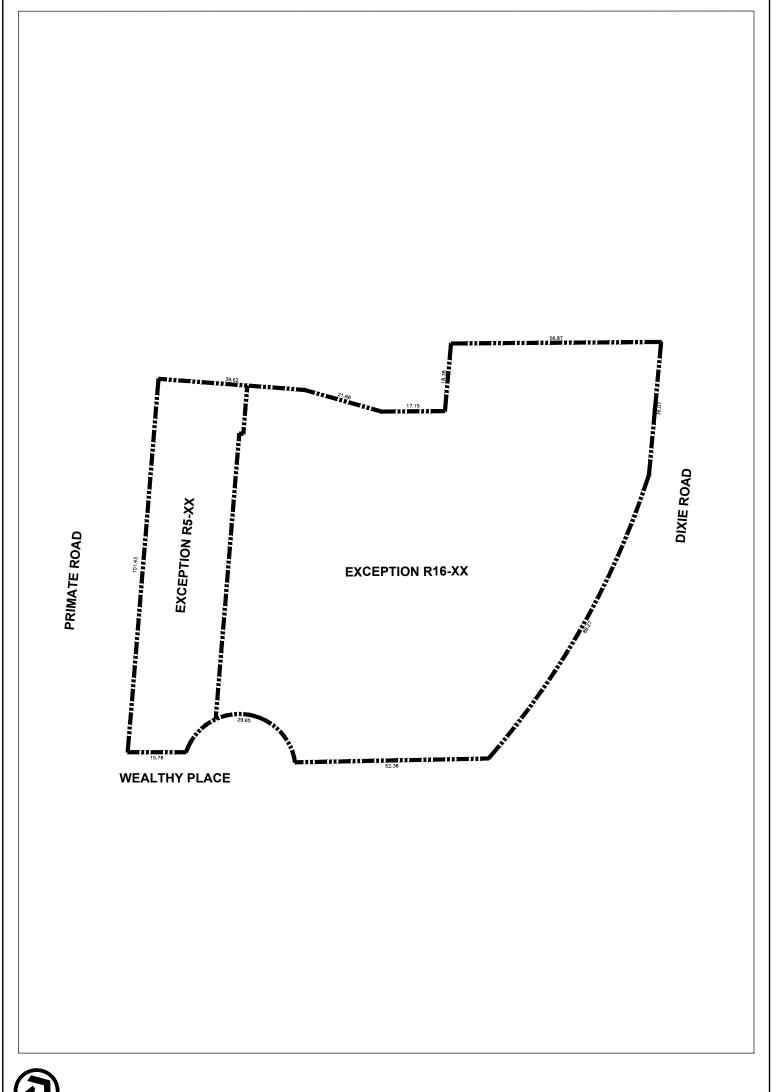

3. Map Number 13 of Schedule "B" to By-law 0225-2007, as amended, being the City of Mississauga Zoning By-law, is amended by changing thereon from "R3-75" to "R5-XX" and "R16-XX" PROVIDED HOWEVER THAT the "R5-XX" and "R16-XX" zoning shall only apply to the lands which are shown on the attached Schedule "A" outlined in the heaviest broken line with the "R5-XX" and "R16-XX" zoning indicated thereon.

## Location of Lands Affected

West side of Dixie Road and east side of Primate Road, as shown on the attached Map designated as Schedule "A".

Further information regarding this By-law may be obtained from XXXXXX of the City Planning and Building Staff at (905) 615-3200 x XXXX.

LOTS 26, 27, 28, 29, 30 AND 31 AND PART OF LOT 18 **REGISTERED PLAN 473 AND** PART OF LOT 6, CONCESSION 1, S.D.S. (GEOGRAPHIC TOWNSHIP OF TORONTO) CITY OF MISSISSAUGA REGIONAL MUNICIPALITY OF PEEL

| THIS IS SCHEDULE "A" TO |
|-------------------------|
| BY-LAW                  |
| PASSED BY COUNCIL       |
|                         |