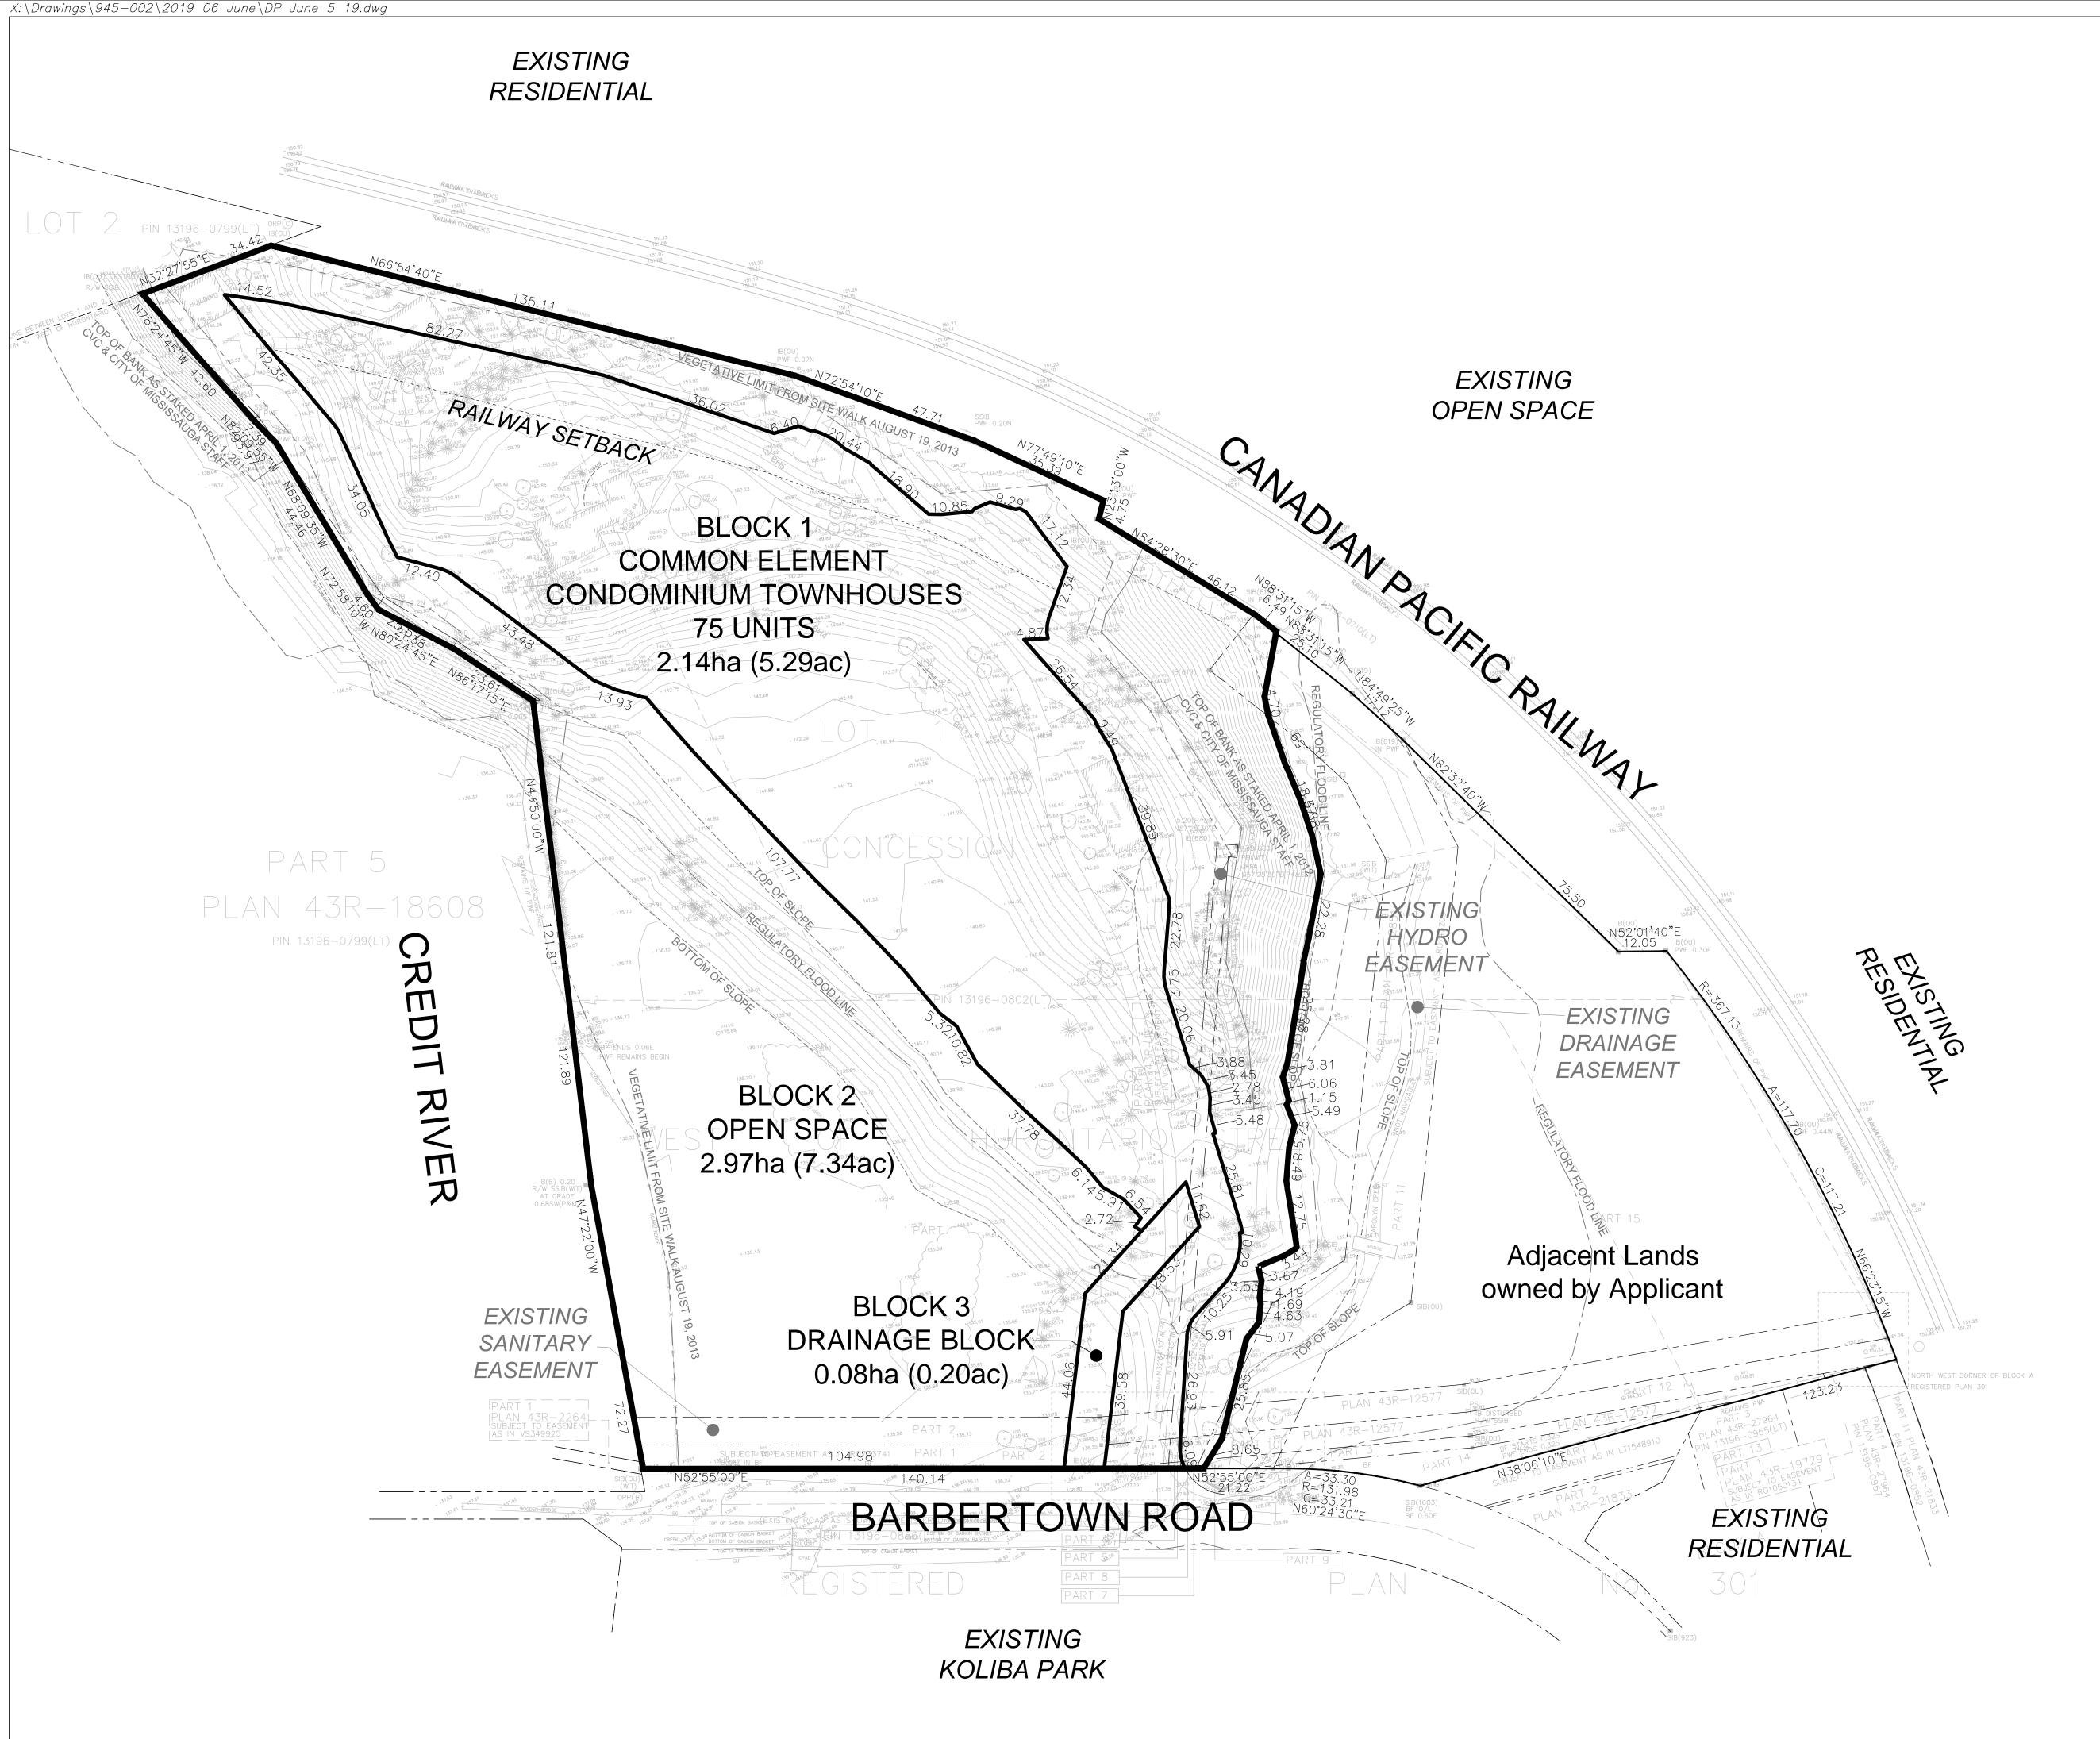

# DRAFT PLAN OF SUBDIVISION BARBERTOWN VENTURES INC. FILE # 21T-M17001

1725 BARBERTOWN ROAD, PART OF LOT 1, CONCESSION 4, W.H.S. CITY OF MISSISSAUGA REGIONAL MUNICIPALITY OF PEEL

# **ADDITIONAL INFORMATION**

(UNDER SECTION 51(17) OF THE PLANNING ACT) INFORMATION REQUIRED BY CLAUSES A,B,C,D,E,F,G,J & L ARE SHOWN ON THE DRAFT AND KEY PLANS.

H) MUNICIPAL AND PIPED WATER TO BE PROVIDED I) SANDY LOAM AND CLAY LOAM K) SANITARY AND STORM SEWERS TO BE PROVIDED

## LAND USE SCHEDULE

| LAND USE                              | BLOCKS | AREA<br>(ha) | AREA<br>(ac) | UNITS |
|---------------------------------------|--------|--------------|--------------|-------|
| COMMON ELEMENT CONDOMINIUM TOWNHOUSES | 1      | 2.14         | 5.29         | 75    |
| OPEN SPACE                            | 2      | 2.97         | 7.34         |       |
| DRAINAGE BLOCK                        | 3      | 0.08         | 0.20         |       |
| TOTAL                                 | 3      | 5.19         | 12.83        | 75    |

### **NOTES**

- Existing structures to be removed

DATE December 6, 2016