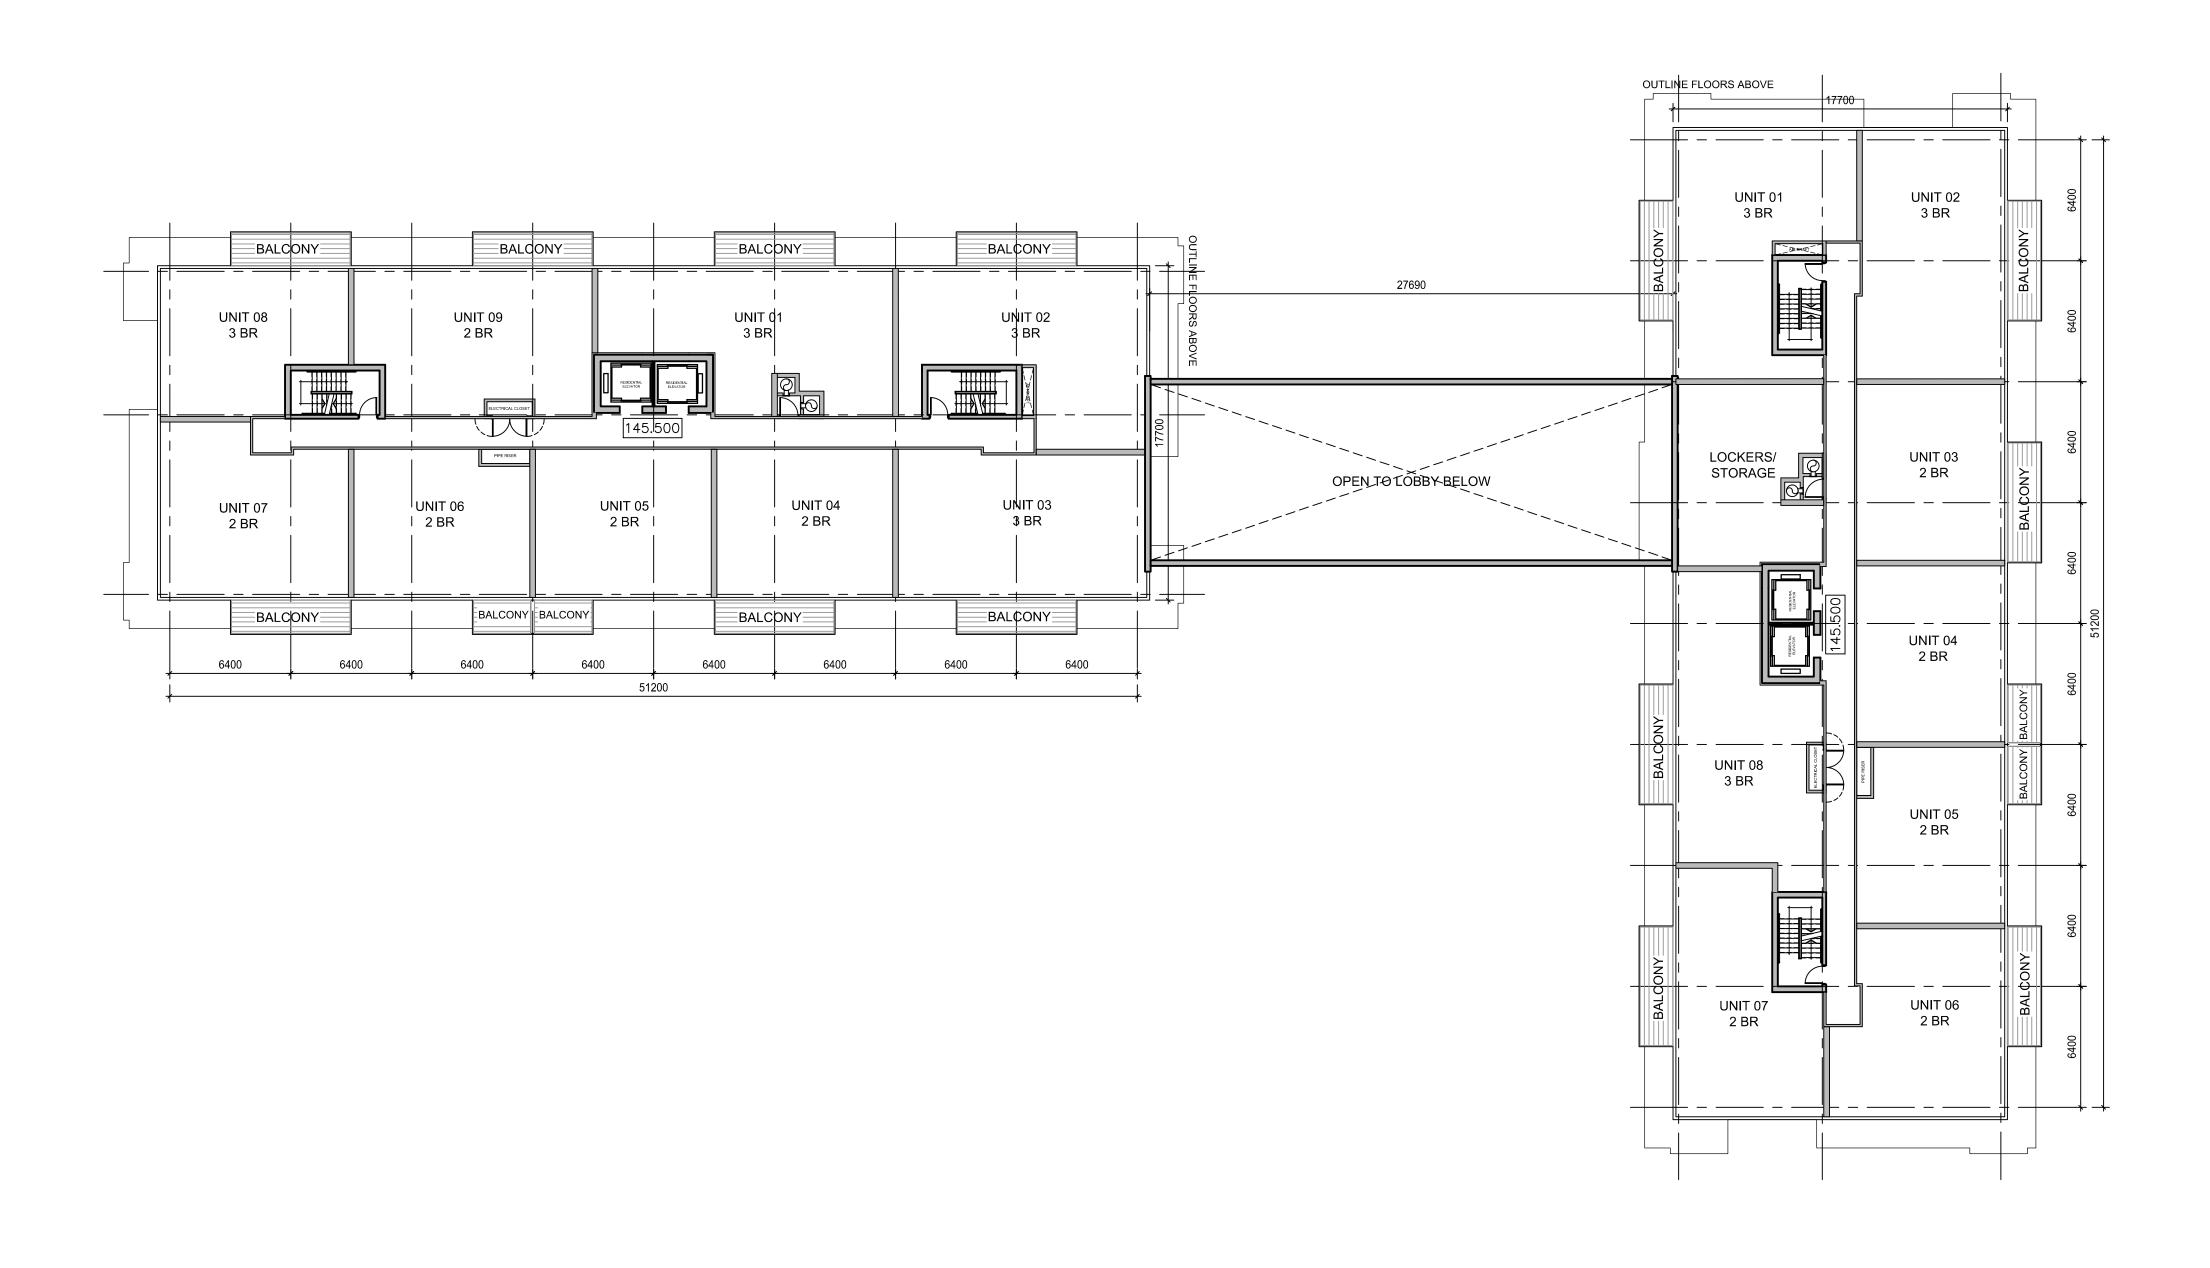

|        | ISSUE                 |                                                                                                                |                                                                       |                |
|--------|-----------------------|----------------------------------------------------------------------------------------------------------------|-----------------------------------------------------------------------|----------------|
| No     |                       |                                                                                                                |                                                                       |                |
|        | JUNE 06 2018          | ISSUED FOR ZONING BY-LAW                                                                                       | AMENUMENT                                                             |                |
|        |                       |                                                                                                                |                                                                       |                |
|        |                       |                                                                                                                |                                                                       |                |
|        |                       |                                                                                                                |                                                                       |                |
|        |                       |                                                                                                                |                                                                       |                |
|        |                       |                                                                                                                |                                                                       |                |
| GEN    | NERAL NOTI            | ES:                                                                                                            |                                                                       |                |
|        |                       | <u>-o.</u><br>WINGS ARE PRE                                                                                    | PARFD RASED (                                                         | ON A           |
| F      | PLAN OF TO            | OPOGRAPHIC SU                                                                                                  | RVEY OF BLOCH                                                         | < G            |
| F      | PREPARED              | PLAN 733, CIT<br>BY SCHAEFER D                                                                                 | ZALDOV BENNE                                                          | TT LTD         |
| (      | ONTARIO LA            | ND SUVEYORS,                                                                                                   | DATED MAY 18,                                                         | 2016.          |
|        |                       | 88, CITY OF MI<br>ELEVATION OF                                                                                 |                                                                       | ES             |
|        |                       | ARE TO BE REA                                                                                                  |                                                                       |                |
| N      | WITH ALL C            | THER CONSULT                                                                                                   |                                                                       |                |
| F      | REPORTS:<br>• REFER   | TO TRAFFIC CON                                                                                                 | ISULTANT'S                                                            |                |
|        |                       | ENTATION FOR T<br>G RADII, TRAFFIC                                                                             |                                                                       |                |
|        | ACCESS                | INFORMATION;                                                                                                   |                                                                       |                |
|        | FOR LA                | TO LANDSCAPE<br>NDSCAPE INFOR                                                                                  | MATION, GRADIN                                                        |                |
|        |                       | OR AMENITY SPA<br>TO SITE SERVIC                                                                               |                                                                       | IEER'S         |
|        | DRAWIN                | GS AND REPORT                                                                                                  | 'S FOR SITE SE                                                        |                |
|        | • ALL LO              | ADING AND UNL                                                                                                  | DADING MUST E                                                         |                |
|        | THE DE                | DATED ON SITE<br>SIGNATED LOADI                                                                                | NG SPACES;                                                            |                |
|        | LOADING               | VEWAYS AND PA                                                                                                  | TO BE CONTRUC                                                         | CTED           |
|        | BUILDIN               | REQUIREMENTS<br>G CODE, INCLUI                                                                                 | DING ALLOWANC                                                         |                |
|        |                       | Y OF MISSISSAU                                                                                                 |                                                                       |                |
|        |                       | ROPOSED BUILDI                                                                                                 | NGS TO BE FUI                                                         | _LY            |
|        | • EXISTING            | GARAGE STRU<br>AREA TO BE L                                                                                    |                                                                       |                |
|        | OBC 20                | )12                                                                                                            |                                                                       | ININE IN I     |
|        |                       | IVE AISLES TO (<br>´—LAW STANDARI                                                                              |                                                                       |                |
|        |                       |                                                                                                                |                                                                       |                |
|        |                       |                                                                                                                |                                                                       |                |
|        |                       |                                                                                                                |                                                                       |                |
|        |                       |                                                                                                                |                                                                       |                |
|        |                       |                                                                                                                |                                                                       |                |
|        |                       |                                                                                                                |                                                                       |                |
|        |                       |                                                                                                                |                                                                       |                |
|        |                       |                                                                                                                |                                                                       |                |
|        |                       |                                                                                                                |                                                                       |                |
|        |                       |                                                                                                                |                                                                       |                |
|        |                       |                                                                                                                |                                                                       |                |
|        |                       |                                                                                                                |                                                                       |                |
|        |                       |                                                                                                                |                                                                       |                |
|        |                       |                                                                                                                |                                                                       |                |
|        |                       |                                                                                                                |                                                                       |                |
|        |                       |                                                                                                                |                                                                       |                |
|        |                       |                                                                                                                |                                                                       |                |
|        |                       | 050                                                                                                            |                                                                       |                |
| ▋┝┟    | E 145                 | .950                                                                                                           |                                                                       |                |
|        |                       |                                                                                                                |                                                                       |                |
|        |                       |                                                                                                                |                                                                       |                |
|        |                       | Toronto (                                                                                                      | -55 St. Clair Avenue We                                               | est            |
|        |                       | tel 416 59                                                                                                     | DN M4V 2Y7 Canada<br>96 1930 fax 416 596 06<br>com                    | 644            |
|        |                       | ibigroup.o                                                                                                     |                                                                       |                |
|        |                       | YRIGHT:<br>production or distribution for any pu                                                               | Irpose other than authorized by IE                                    | 3I Group       |
|        | is forbio<br>Contrac  | den. Written dimensions shall hav<br>tors shall verify and be responsibl<br>and IBI Group shall be informed of | e precedence over scaled dimens<br>e for all dimensions and condition | sions.<br>s on |
|        | conditio              | ons shown on the drawing. Shop do<br>eral conformance before proceedir                                         | awings shall be submitted to IBI (<br>ng with fabrication.            |                |
|        |                       | IBI GROUP ARCHITE<br>is a member of IBI C                                                                      | · · ·                                                                 |                |
| DRAWN  | IBY:                  | DATE:                                                                                                          | SCALE:                                                                | CHECKED BY:    |
|        |                       | MARCH, 2018                                                                                                    | 1 : 200                                                               |                |
| _      |                       |                                                                                                                |                                                                       |                |
|        |                       | ION OF TWO 8                                                                                                   |                                                                       |                |
|        | NTAL BUIL<br>ADE PARK | DINGS, 2 AND '                                                                                                 | I LEVEL OF BE                                                         | LUVV           |
| GR     |                       |                                                                                                                |                                                                       |                |
|        |                       |                                                                                                                |                                                                       |                |
|        |                       | NOOD & 1485 V                                                                                                  | VILLIAMSPORT                                                          |                |
|        |                       | A, ONTARIO<br>FLOOR PLA                                                                                        | N                                                                     |                |
|        |                       |                                                                                                                | IN                                                                    |                |
|        |                       |                                                                                                                |                                                                       |                |
|        |                       |                                                                                                                |                                                                       |                |
|        |                       |                                                                                                                |                                                                       |                |
|        |                       |                                                                                                                |                                                                       | $\leftarrow$   |
|        |                       |                                                                                                                |                                                                       |                |
|        |                       |                                                                                                                |                                                                       | v              |
| PROJEC | CT No:                |                                                                                                                | DRAWING No:                                                           |                |
|        |                       | 108887                                                                                                         |                                                                       | A-104          |