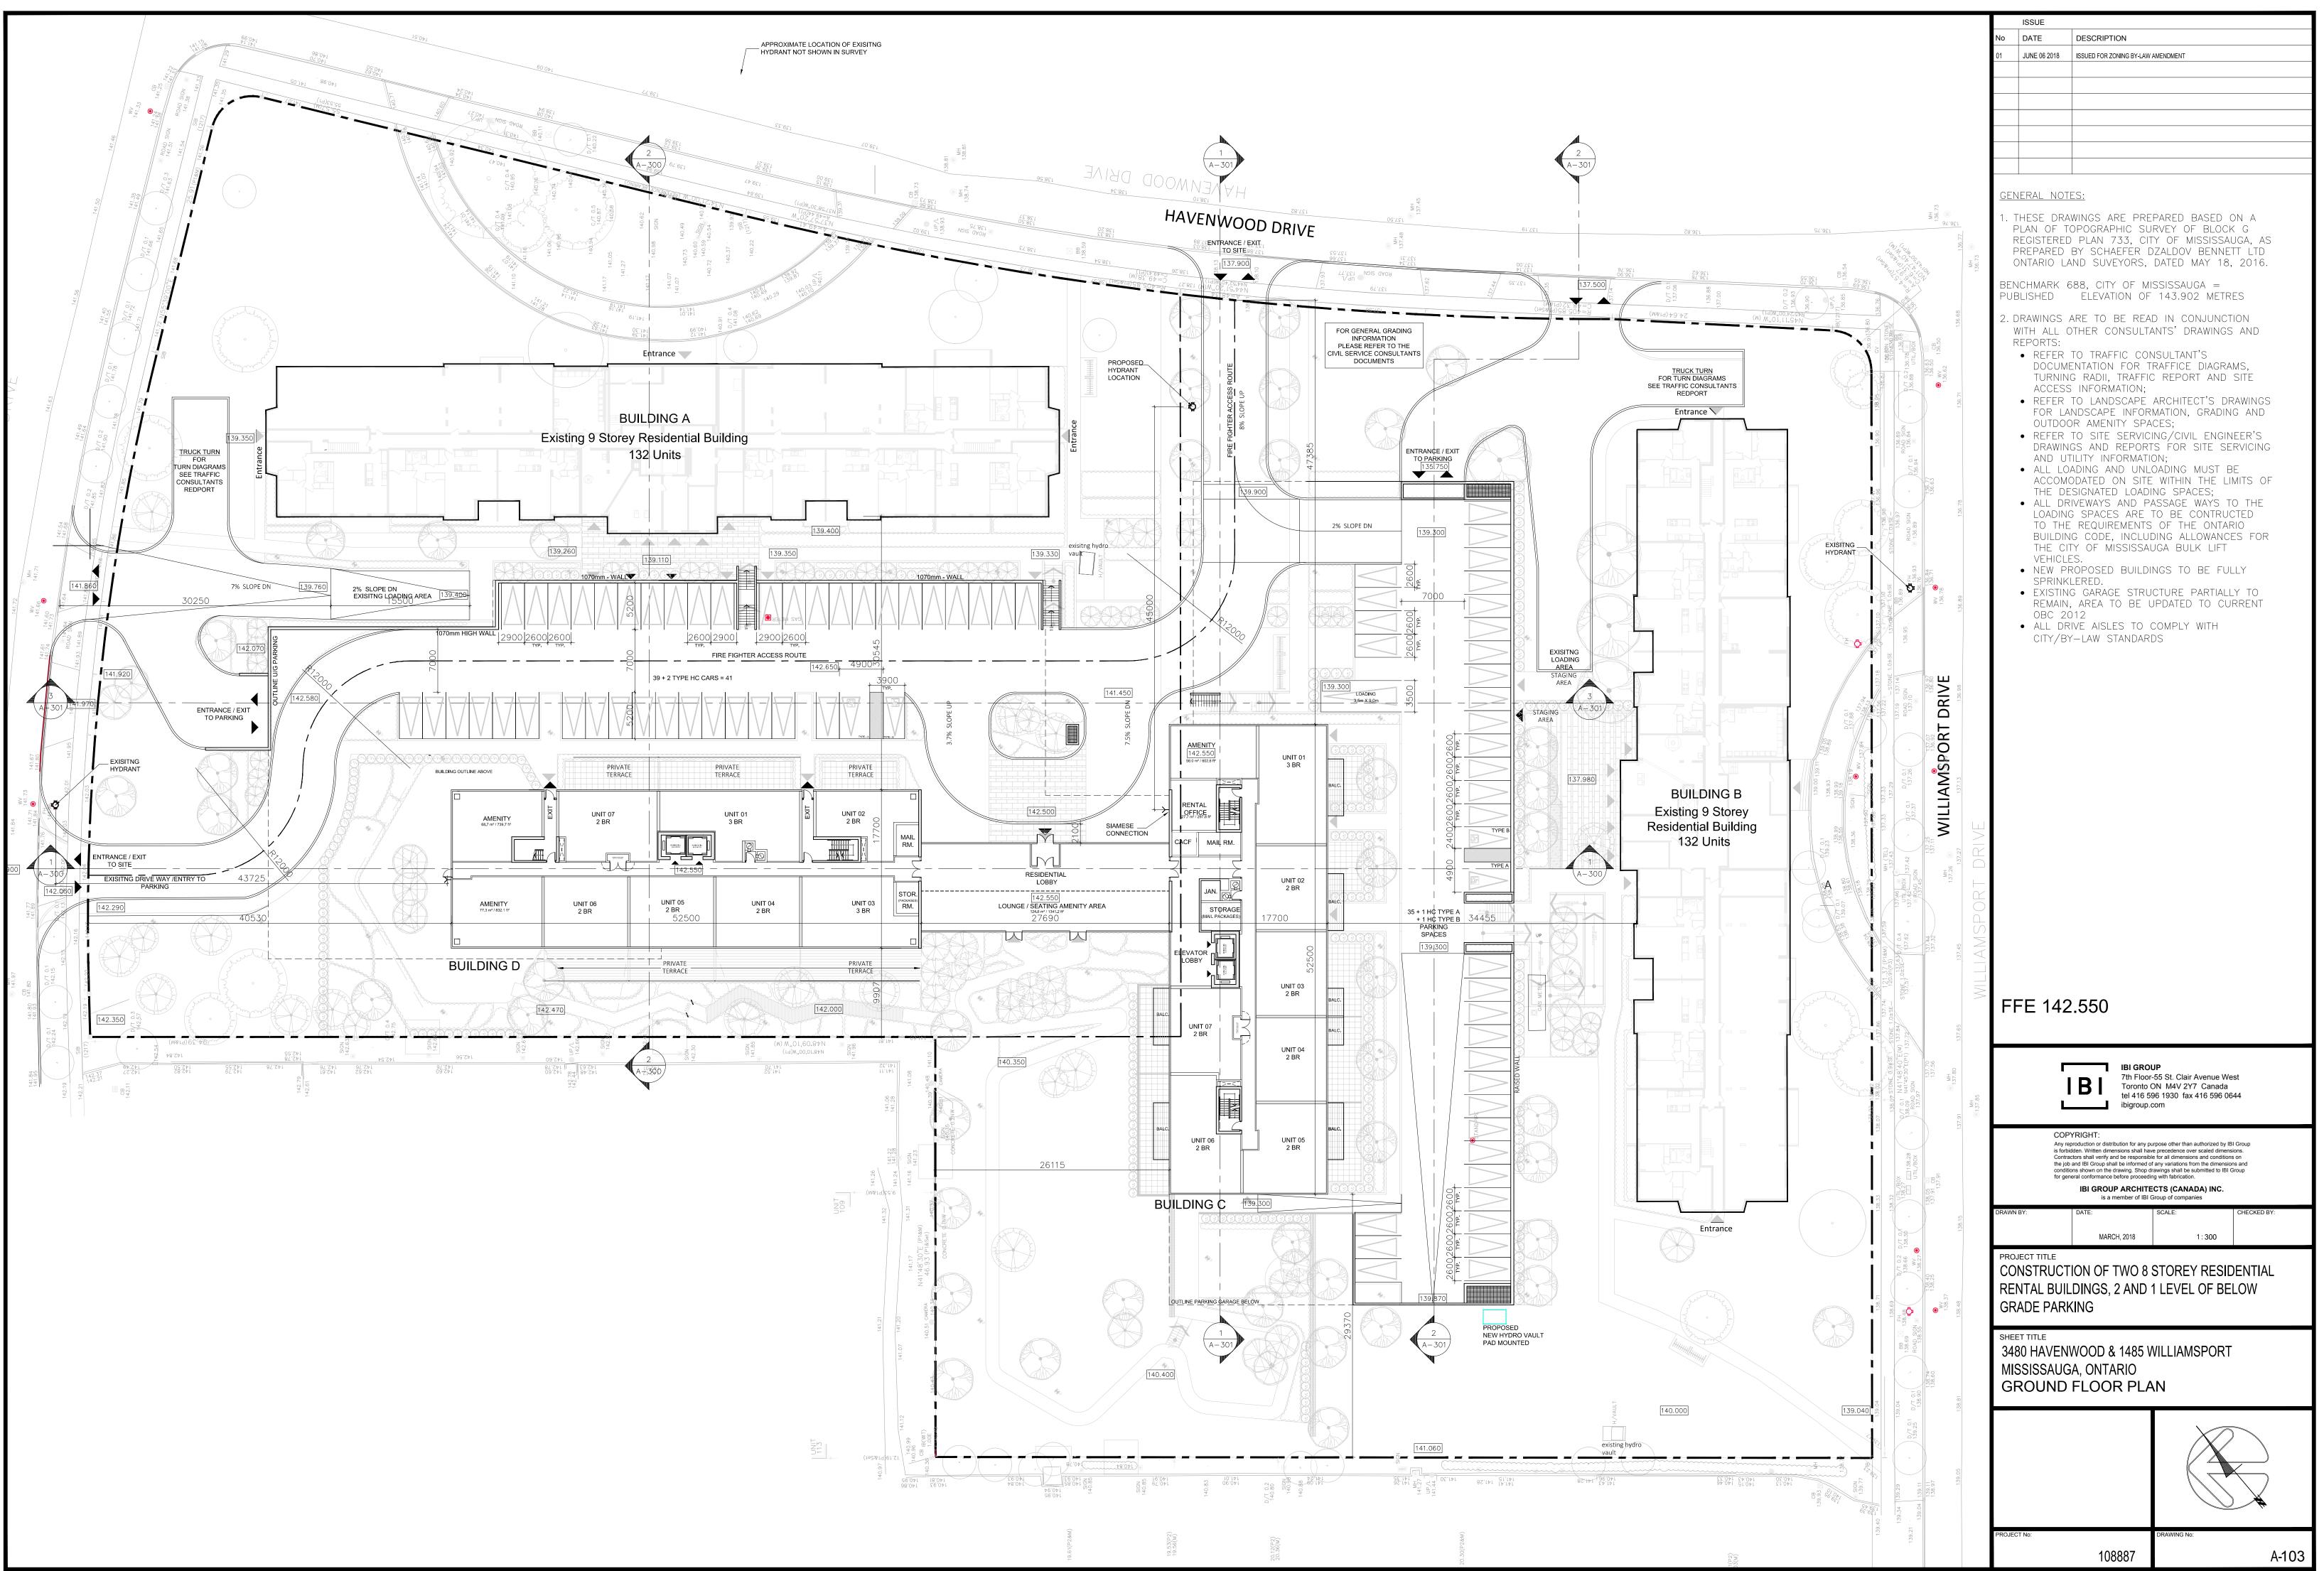

### GFA PROPOSED (COMBINED) = 19,500m<sup>2</sup>

PROPOSED UNIT MIX & COUNT (COMBINED):

BA = 22 1 BR = 80 2 BR = 79 3 BR = 21 TOTAL = 202

AMENITY AREA PROVIDED (INDOOR & OUTDOOR): INDOOR = 425m<sup>2</sup> OUTDOOR AT GRADE = 2,738m<sup>2</sup> OUT DOOR AT THIRD FLOOR = 224m<sup>2</sup> TOTAL PROVIDED3,387m<sup>2</sup>

GENERAL NOTES:

. THESE DRAWINGS ARE PREPARED BASED ON A PLAN OF TOPOGRAPHIC SURVEY OF BLOCK G REGISTERED PLAN 733, CITY OF MISSISSAUGA, AS PREPARED BY SCHAEFER DZALDOV BENNETT LTD ONTARIO LAND SUVEYORS, DATED MAY 18, 2016.

BENCHMARK 688, CITY OF MISSISSAUGA = PUBLISHED ELEVATION OF 143.902 METRES

- 2. DRAWINGS ARE TO BE READ IN CONJUNCTION WITH ALL OTHER CONSULTANTS' DRAWINGS AND **REPORTS:**
- REFER TO TRAFFIC CONSULTANT'S DOCUMENTATION FOR TRAFFICE DIAGRAMS, TURNING RADII, TRAFFIC REPORT AND SITE ACCESS INFORMATION;
- REFER TO LANDSCAPE ARCHITECT'S DRAWINGS FOR LANDSCAPE INFORMATION, GRADING AND OUTDOOR AMENITY SPACES;
- REFER TO SITE SERVICING/CIVIL ENGINEER'S DRAWINGS AND REPORTS FOR SITE SERVICING AND UTILITY INFORMATION;
- ALL LOADING AND UNLOADING MUST BE ACCOMODATED ON SITE WITHIN THE LIMITS OF THE DESIGNATED LOADING SPACES;
- ALL DRIVEWAYS AND PASSAGE WAYS TO THE LOADING SPACES ARE TO BE CONTRUCTED TO THE REQUIREMENTS OF THE ONTARIO BUILDING CODE, INCLUDING ALLOWANCES FOR THE CITY OF MISSISSAUGA BULK LIFT VEHICLES.
- NEW PROPOSED BUILDINGS TO BE FULLY SPRINKLERED. • EXISTING GARAGE STRUCTURE PARTIALLY TO
- REMAIN, AREA TO BE UPDATED TO CURRENT OBC 2012 ALL DRIVE AISLES TO COMPLY WITH
- CITY/BY-LAW STANDARDS