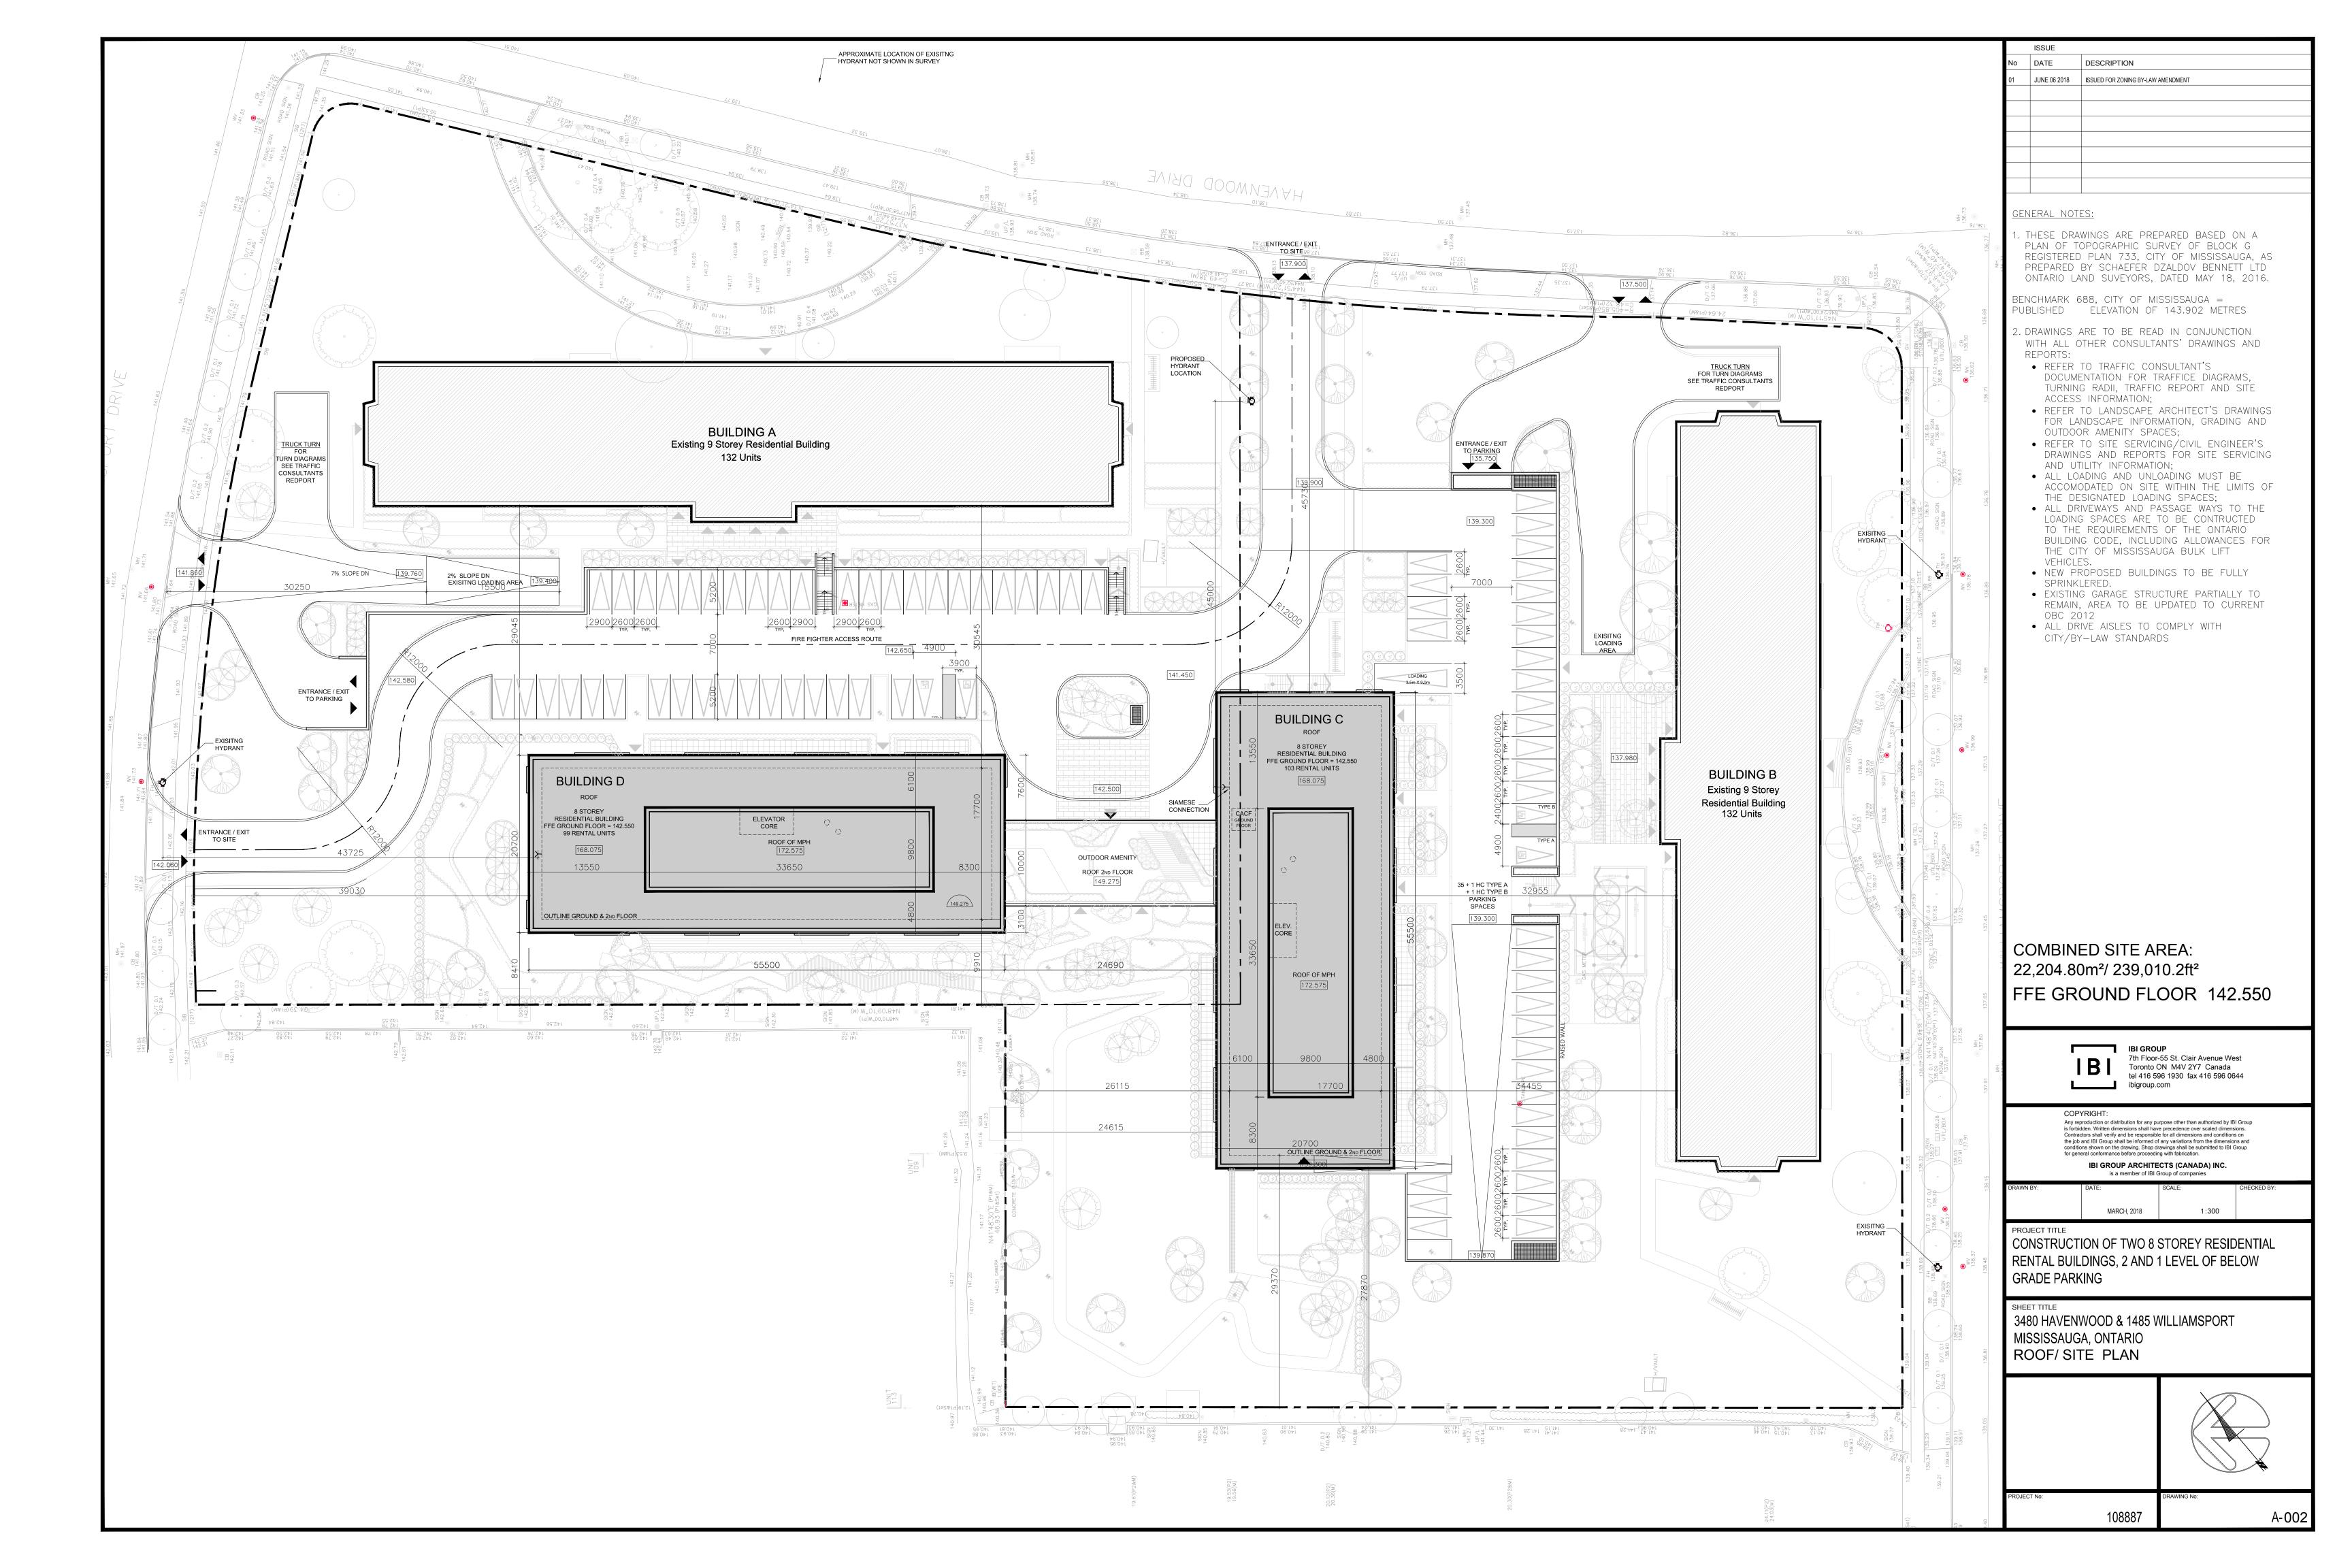

SITE AREA: 22,204.80m<sup>2</sup> (WILLIAMSPORT DR. = 11,121.40m<sup>2</sup> / HAVENWOOD DR. = 11,083.40m<sup>2</sup>) FSI = 2.057

### EXISITNG BUILDINGS:

BUILDING A 9 STOREY RENTAL- 3480 HAVENWOOD DRIVE GFA = 13,090m<sup>2</sup> UNIT MIX & COUNT 1 BR = 63 2 BR = 34 3 BR = 34

4 BR = 1 TOTAL COUNT = 132

#### BUILDING B 9 STOREY RENTAL- 1485 WILLIAMSPORT DRIVE

GFA = 13,090m<sup>2</sup> UNIT MIX & COUNT 1 BR = 63 2 BR = 34 3 BR = 34 4 BR = 1 TOTAL = 132

TOTAL EXISTING GFA = 26,180m<sup>2</sup>

PROPOSED BUILDINGS C & D: 8 STOREYS WITH 2 BELOW GRADE PARKING LEVELS AT BUILDING C (WILLIAMSPORT DRIVE) AND 1 LEVEL AT BUILDING D (EXISTING GARAGE PARTIALLY RETAINED - HAVENWOOD DRIVE)

### GFA PROPOSED (COMBINED) = 19,500m<sup>2</sup>

PROPOSED UNIT MIX & COUNT (COMBINED):

BA = 22 1 BR = 80 2 BR = 79 3 BR = 21 TOTAL = 202

AMENITY AREA PROVIDED (INDOOR & OUTDOOR): INDOOR = 425m<sup>2</sup> OUTDOOR AT GRADE = 2,738m<sup>2</sup> OUT DOOR AT THIRD FLOOR = 224m<sup>2</sup> TOTAL PROVIDED3,387m<sup>2</sup>

### PARKING PROPOSED:

SURFACE = 75 BELOW GRADE = 224 HC = 2 TYPE A2 & TYPE B TOTAL = 303

PARKING REQUIRED - TOTAL 303

LOADING PROVIDED: 3

VIEW LOOKING WEST FROM HAVENWOOD DR.

CONTEXT PLAN 1:2000

|    | ISSUE        |                                    |
|----|--------------|------------------------------------|
| No | DATE         | DESCRIPTION                        |
| 01 | JUNE 06 2018 | ISSUED FOR ZONING BY-LAW AMENDMENT |
|    |              |                                    |
|    |              |                                    |
|    |              |                                    |
|    |              |                                    |
|    |              |                                    |
|    |              |                                    |
|    |              |                                    |
|    |              |                                    |

GENERAL NOTES:

. THESE DRAWINGS ARE PREPARED BASED ON A PLAN OF TOPOGRAPHIC SURVEY OF BLOCK G REGISTERED PLAN 733, CITY OF MISSISSAUGA, AS PREPARED BY SCHAEFER DZALDOV BENNETT LTD ONTARIO LAND SUVEYORS, DATED MAY 18, 2016.

BENCHMARK 688, CITY OF MISSISSAUGA = PUBLISHED ELEVATION OF 143.902 METRES

- 2. DRAWINGS ARE TO BE READ IN CONJUNCTION WITH ALL OTHER CONSULTANTS' DRAWINGS AND REPORTS:
- REFER TO TRAFFIC CONSULTANT'S DOCUMENTATION FOR TRAFFICE DIAGRAMS, TURNING RADII, TRAFFIC REPORT AND SITE ACCESS INFORMATION;
- REFER TO LANDSCAPE ARCHITECT'S DRAWINGS FOR LANDSCAPE INFORMATION, GRADING AND OUTDOOR AMENITY SPACES;
- REFER TO SITE SERVICING/CIVIL ENGINEER'S DRAWINGS AND REPORTS FOR SITE SERVICING AND UTILITY INFORMATION;
- ALL LOADING AND UNLOADING MUST BE ACCOMODATED ON SITE WITHIN THE LIMITS OF THE DESIGNATED LOADING SPACES;
- ALL DRIVEWAYS AND PASSAGE WAYS TO THE LOADING SPACES ARE TO BE CONTRUCTED TO THE REQUIREMENTS OF THE ONTARIO BUILDING CODE, INCLUDING ALLOWANCES FOR THE CITY OF MISSISSAUGA BULK LIFT VEHICLES.
- NEW PROPOSED BUILDINGS TO BE FULLY SPRINKLERED.
- EXISTING GARAGE STRUCTURE PARTIALLY TO REMAIN, AREA TO BE UPDATED TO CURRENT OBC 2012 ALL DRIVE AISLES TO COMPLY WITH
- CITY/BY-LAW STANDARDS