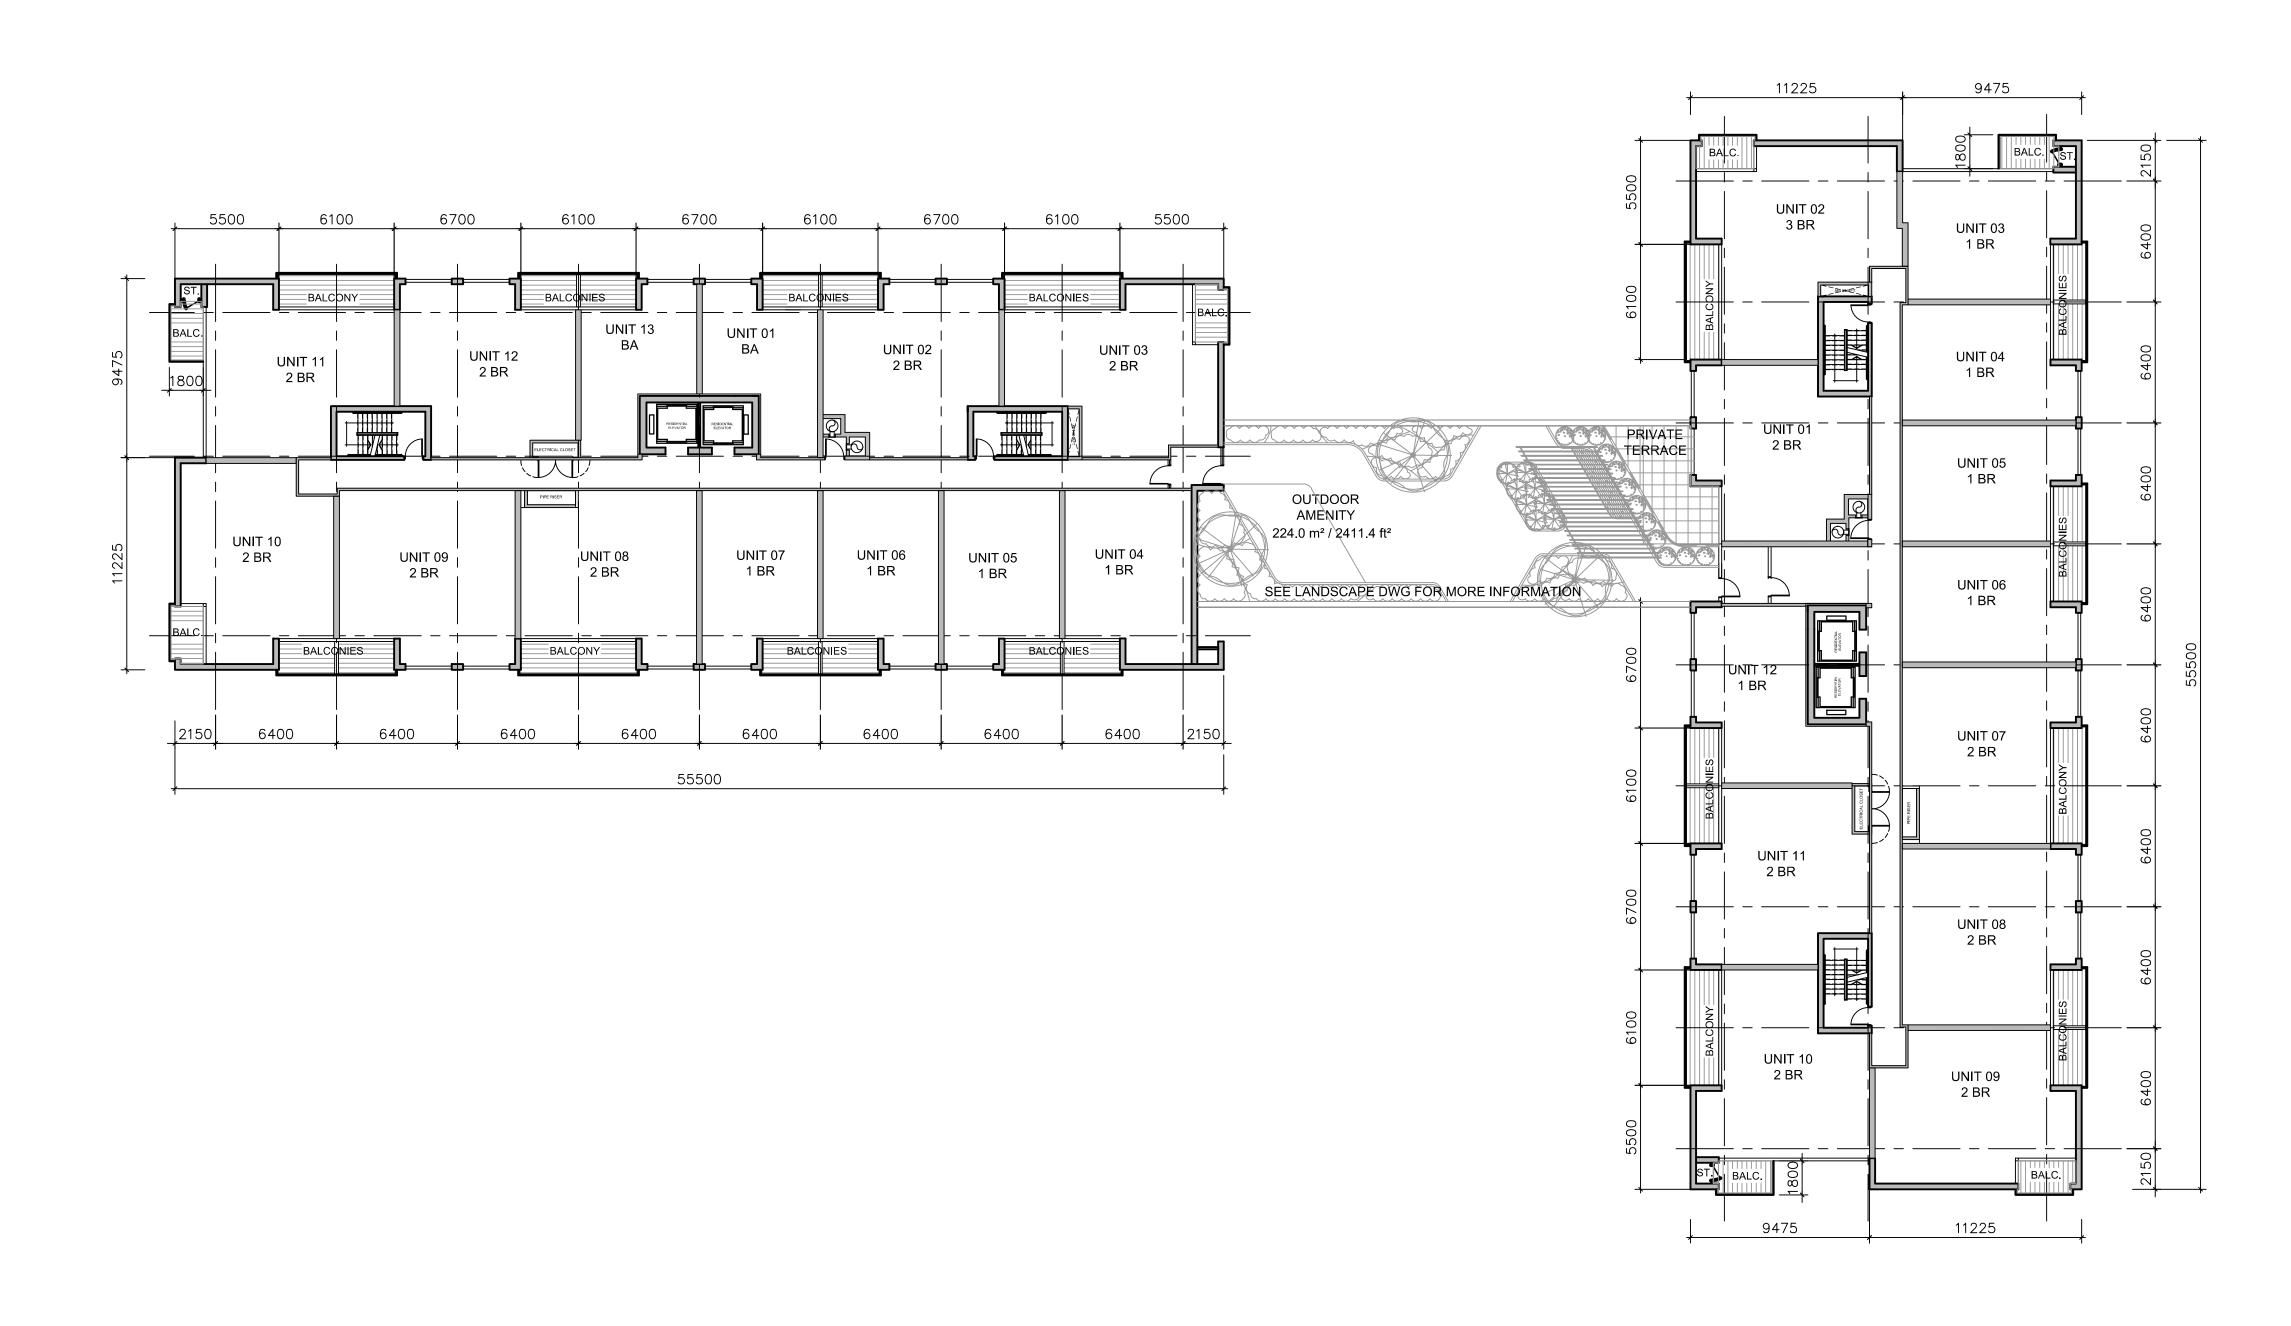

|   | В |   |
|---|---|---|
| - |   | - |

IBI GROUP 7th Floor-55 St. Clair Avenue West Toronto ON M4V 2Y7 Canada tel 416 596 1930 fax 416 596 0644 ibigroup.com

| COPYRIGHT:<br>Any reproduction or distribution for any purpose other than authorized by IBI Group<br>is forbidden. Written dimensions shall have precedence over scaled dimensions.<br>Contractors shall verify and be responsible for all dimensions and conditions on<br>the job and IBI Group shall be informed of any variations from the dimensions and<br>conditions shown on the drawing. Shop drawings shall be submitted to IBI Group<br>for general conformance before proceeding with fabrication.<br><b>IBI GROUP ARCHITECTS (CANADA) INC.</b><br>is a member of IBI Group of companies |             |             |             |  |
|-----------------------------------------------------------------------------------------------------------------------------------------------------------------------------------------------------------------------------------------------------------------------------------------------------------------------------------------------------------------------------------------------------------------------------------------------------------------------------------------------------------------------------------------------------------------------------------------------------|-------------|-------------|-------------|--|
| DRAWN BY:                                                                                                                                                                                                                                                                                                                                                                                                                                                                                                                                                                                           | DATE:       | SCALE:      | CHECKED BY: |  |
|                                                                                                                                                                                                                                                                                                                                                                                                                                                                                                                                                                                                     | MARCH, 2018 | 1:200       |             |  |
| PROJECT TITLE<br>CONSTRUCTION OF TWO 8 STOREY RESIDENTIAL<br>RENTAL BUILDINGS, 2 AND 1 LEVEL OF BELOW<br>GRADE PARKING                                                                                                                                                                                                                                                                                                                                                                                                                                                                              |             |             |             |  |
| 3480 HAVENWOOD & 1485 WILLIAMSPORT<br>MISSISSAUGA, ONTARIO<br>3RD FLOOR PLAN                                                                                                                                                                                                                                                                                                                                                                                                                                                                                                                        |             |             |             |  |
|                                                                                                                                                                                                                                                                                                                                                                                                                                                                                                                                                                                                     |             |             |             |  |
| PROJECT No:                                                                                                                                                                                                                                                                                                                                                                                                                                                                                                                                                                                         |             | DRAWING No: |             |  |

108887

A-105

|            | ISSUE        |                                                                     |
|------------|--------------|---------------------------------------------------------------------|
| No         | DATE         | DESCRIPTION                                                         |
| 01         | JUNE 06 2018 | ISSUED FOR ZONING BY-LAW AMENDMENT                                  |
|            |              |                                                                     |
|            |              |                                                                     |
|            |              |                                                                     |
|            |              |                                                                     |
|            |              |                                                                     |
|            |              |                                                                     |
|            |              |                                                                     |
| <u>gen</u> | IERAL NOT    | <u>ES:</u>                                                          |
|            |              | WINGS ARE PREPARED BASED ON A                                       |
|            |              | OPOGRAPHIC SURVEY OF BLOCK G<br>) PLAN 733, CITY OF MISSISSAUGA, AS |
| F          | PREPARED     | BY SCHAEFER DZALDOV BENNETT LTD                                     |
| (          | ontario la   | AND SUVEYORS, DATED MAY 18, 2016.                                   |
|            |              | 688, CITY OF MISSISSAUGA =<br>Elevation of 143.902 metres           |
|            |              |                                                                     |
|            |              | ARE TO BE READ IN CONJUNCTION<br>DTHER CONSULTANTS' DRAWINGS AND    |
|            | REPORTS:     |                                                                     |
|            |              | TO TRAFFIC CONSULTANT'S<br>ENTATION FOR TRAFFICE DIAGRAMS,          |
|            | TURNIN       | G RADII, TRAFFIC REPORT AND SITE                                    |
|            |              | S INFORMATION;<br>TO LANDSCAPE ARCHITECT'S DRAWINGS                 |
|            |              | NDSCAPE INFORMATION, GRADING AND<br>OR AMENITY SPACES;              |
|            | • REFER      | TO SITE SERVICING/CIVIL ENGINEER'S                                  |
|            |              | IGS AND REPORTS FOR SITE SERVICING<br>TILITY INFORMATION;           |
|            | • ALL LC     | ADING AND UNLOADING MUST BE                                         |
|            |              | ODATED ON SITE WITHIN THE LIMITS OF<br>ESIGNATED LOADING SPACES;    |
|            |              | RIVEWAYS AND PASSAGE WAYS TO THE<br>G SPACES ARE TO BE CONTRUCTED   |
|            | το τηε       | E REQUIREMENTS OF THE ONTARIO                                       |
|            |              | NG CODE, INCLUDING ALLOWANCES FOR<br>TY OF MISSISSAUGA BULK LIFT    |
|            | VEHICL       |                                                                     |
|            | SPRINK       | LERED.                                                              |
|            |              | G GARAGE STRUCTURE PARTIALLY TO<br>, AREA TO BE UPDATED TO CURRENT  |
|            | OBC 20       | 012                                                                 |
|            |              | RIVE AISLES TO COMPLY WITH<br>Y-LAW STANDARDS                       |
|            | , _          |                                                                     |
|            |              |                                                                     |
|            |              |                                                                     |
|            |              |                                                                     |
|            |              |                                                                     |
|            |              |                                                                     |
|            |              |                                                                     |
|            |              |                                                                     |
|            |              |                                                                     |
|            |              |                                                                     |
|            |              |                                                                     |
|            |              |                                                                     |
|            |              |                                                                     |
|            |              |                                                                     |
|            |              |                                                                     |
|            |              |                                                                     |
|            |              |                                                                     |
|            |              |                                                                     |
|            |              |                                                                     |
|            |              |                                                                     |