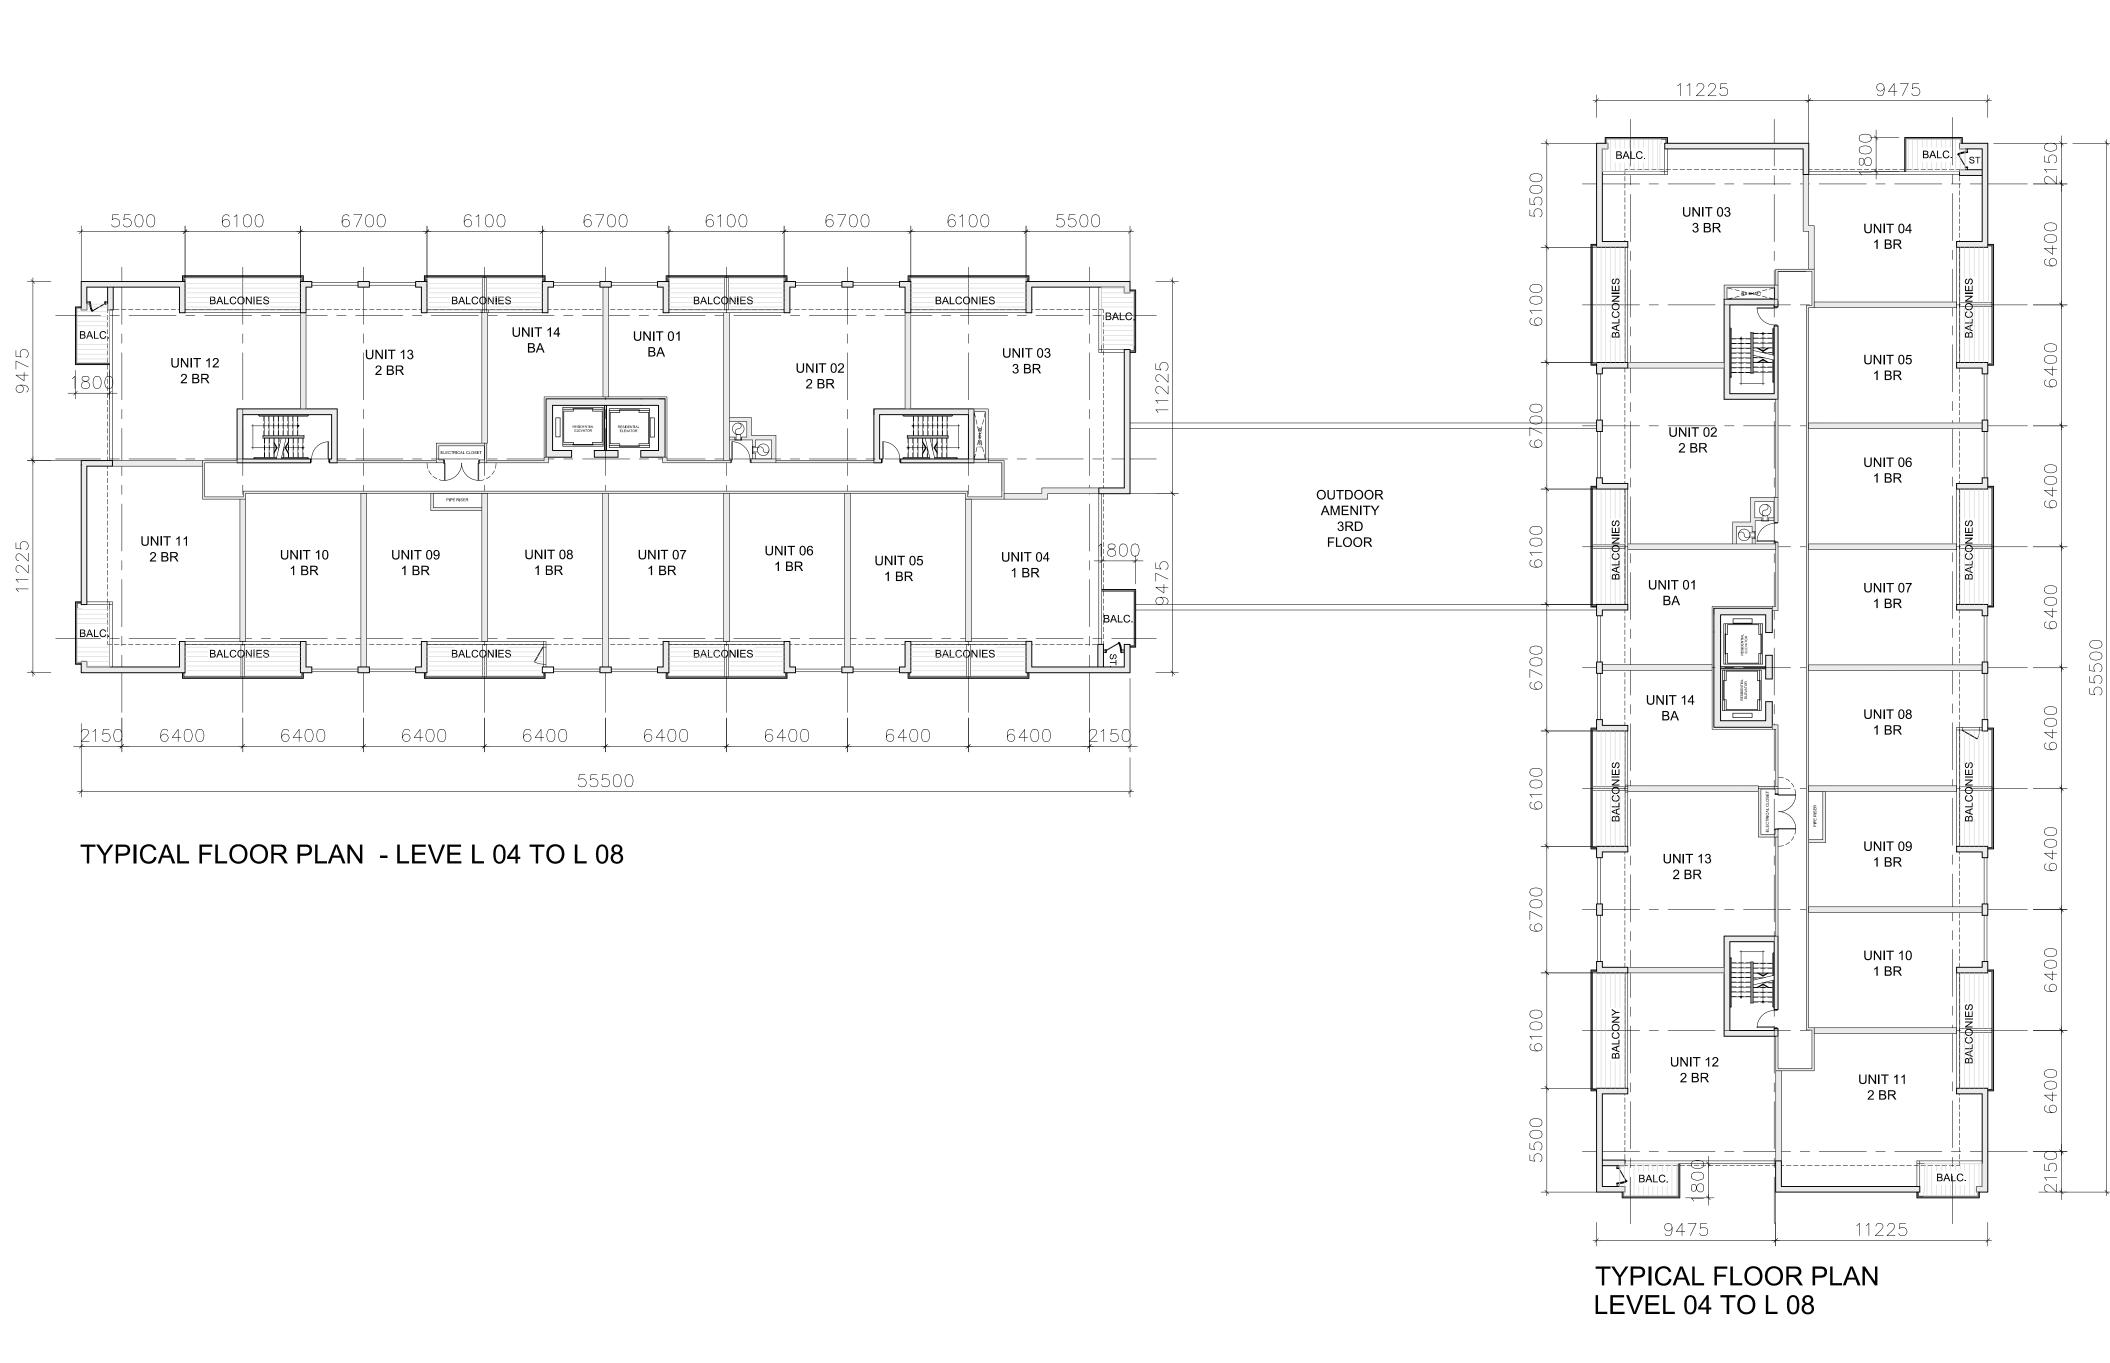

|                                                                                                                       | MARCH, 2018 | 1 : 200 |  |  |  |
|-----------------------------------------------------------------------------------------------------------------------|-------------|---------|--|--|--|
| ROJECT TITLE<br>CONSTRUCTION OF TWO 8 STOREY RESIDENTIAL<br>RENTAL BUILDINGS, 2 AND 1 LEVEL OF BELOW<br>GRADE PARKING |             |         |  |  |  |
| HEET TITLE<br>3480 HAVENWOOD & 1485 WILLIAMSPORT<br>MISSISSAUGA, ONTARIO<br>TYPICAL FLOOR PLAN                        |             |         |  |  |  |
|                                                                                                                       |             |         |  |  |  |

 IBI GROUP

 7th Floor-55 St. Clair Avenue West

 Toronto ON M4V 2Y7 Canada

 tel 416 596 1930 fax 416 596 0644

 ibigroup com

Any reproduction or distribution for any purpose other than authorized by IBI Group is forbidden. Written dimensions shall have precedence over scaled dimensions. Contractors shall verify and be responsible for all dimensions and conditions on the job and IBI Group shall be informed of any variations from the dimensions and conditions shown on the drawing. Shop drawings shall be submitted to IBI Group for general conformance before proceeding with fabrication.

IBI GROUP ARCHITECTS (CANADA) INC. is a member of IBI Group of companies

ibigroup.com

COPYRIGHT:

| $\sum$        |               |
|---------------|---------------|
|               | $\overline{}$ |
| $\mathcal{L}$ | ×             |