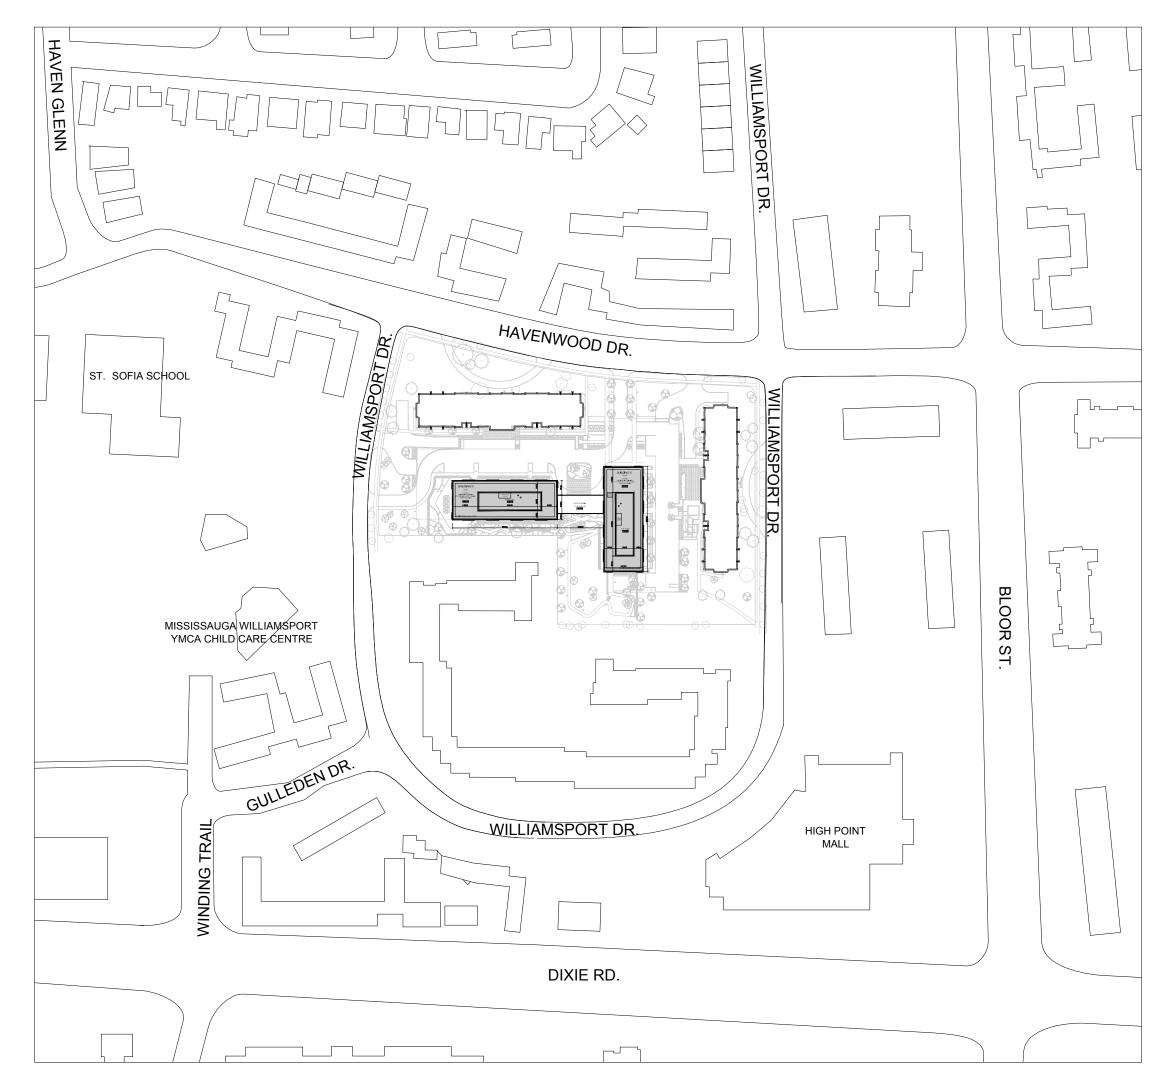

SITE AREA: 22,204.80m<sup>2</sup> (WILLIAMSPORT DR. = 11,121.40m<sup>2</sup> / HAVENWOOD DR. = 11,083.40m<sup>2</sup>) FSI = 2.057

### EXISITNG BUILDINGS:

BUILDING A 9 STOREY RENTAL- 3480 HAVENWOOD DRIVE GFA = 13,090m<sup>2</sup> UNIT MIX & COUNT 1 BR = 63 2 BR = 34 3 BR = 34

4 BR = 1 TOTAL COUNT = 132

#### BUILDING B 9 STOREY RENTAL- 1485 WILLIAMSPORT DRIVE

GFA = 13,090m<sup>2</sup> UNIT MIX & COUNT 1 BR = 63 2 BR = 34 3 BR = 34 4 BR = 1 TOTAL = 132

TOTAL EXISTING GFA = 26,180m<sup>2</sup>

PROPOSED BUILDINGS C & D: 8 STOREYS WITH 2 BELOW GRADE PARKING LEVELS AT BUILDING C (WILLIAMSPORT DRIVE) AND 1 LEVEL AT BUILDING D (EXISTING GARAGE PARTIALLY RETAINED - HAVENWOOD DRIVE)