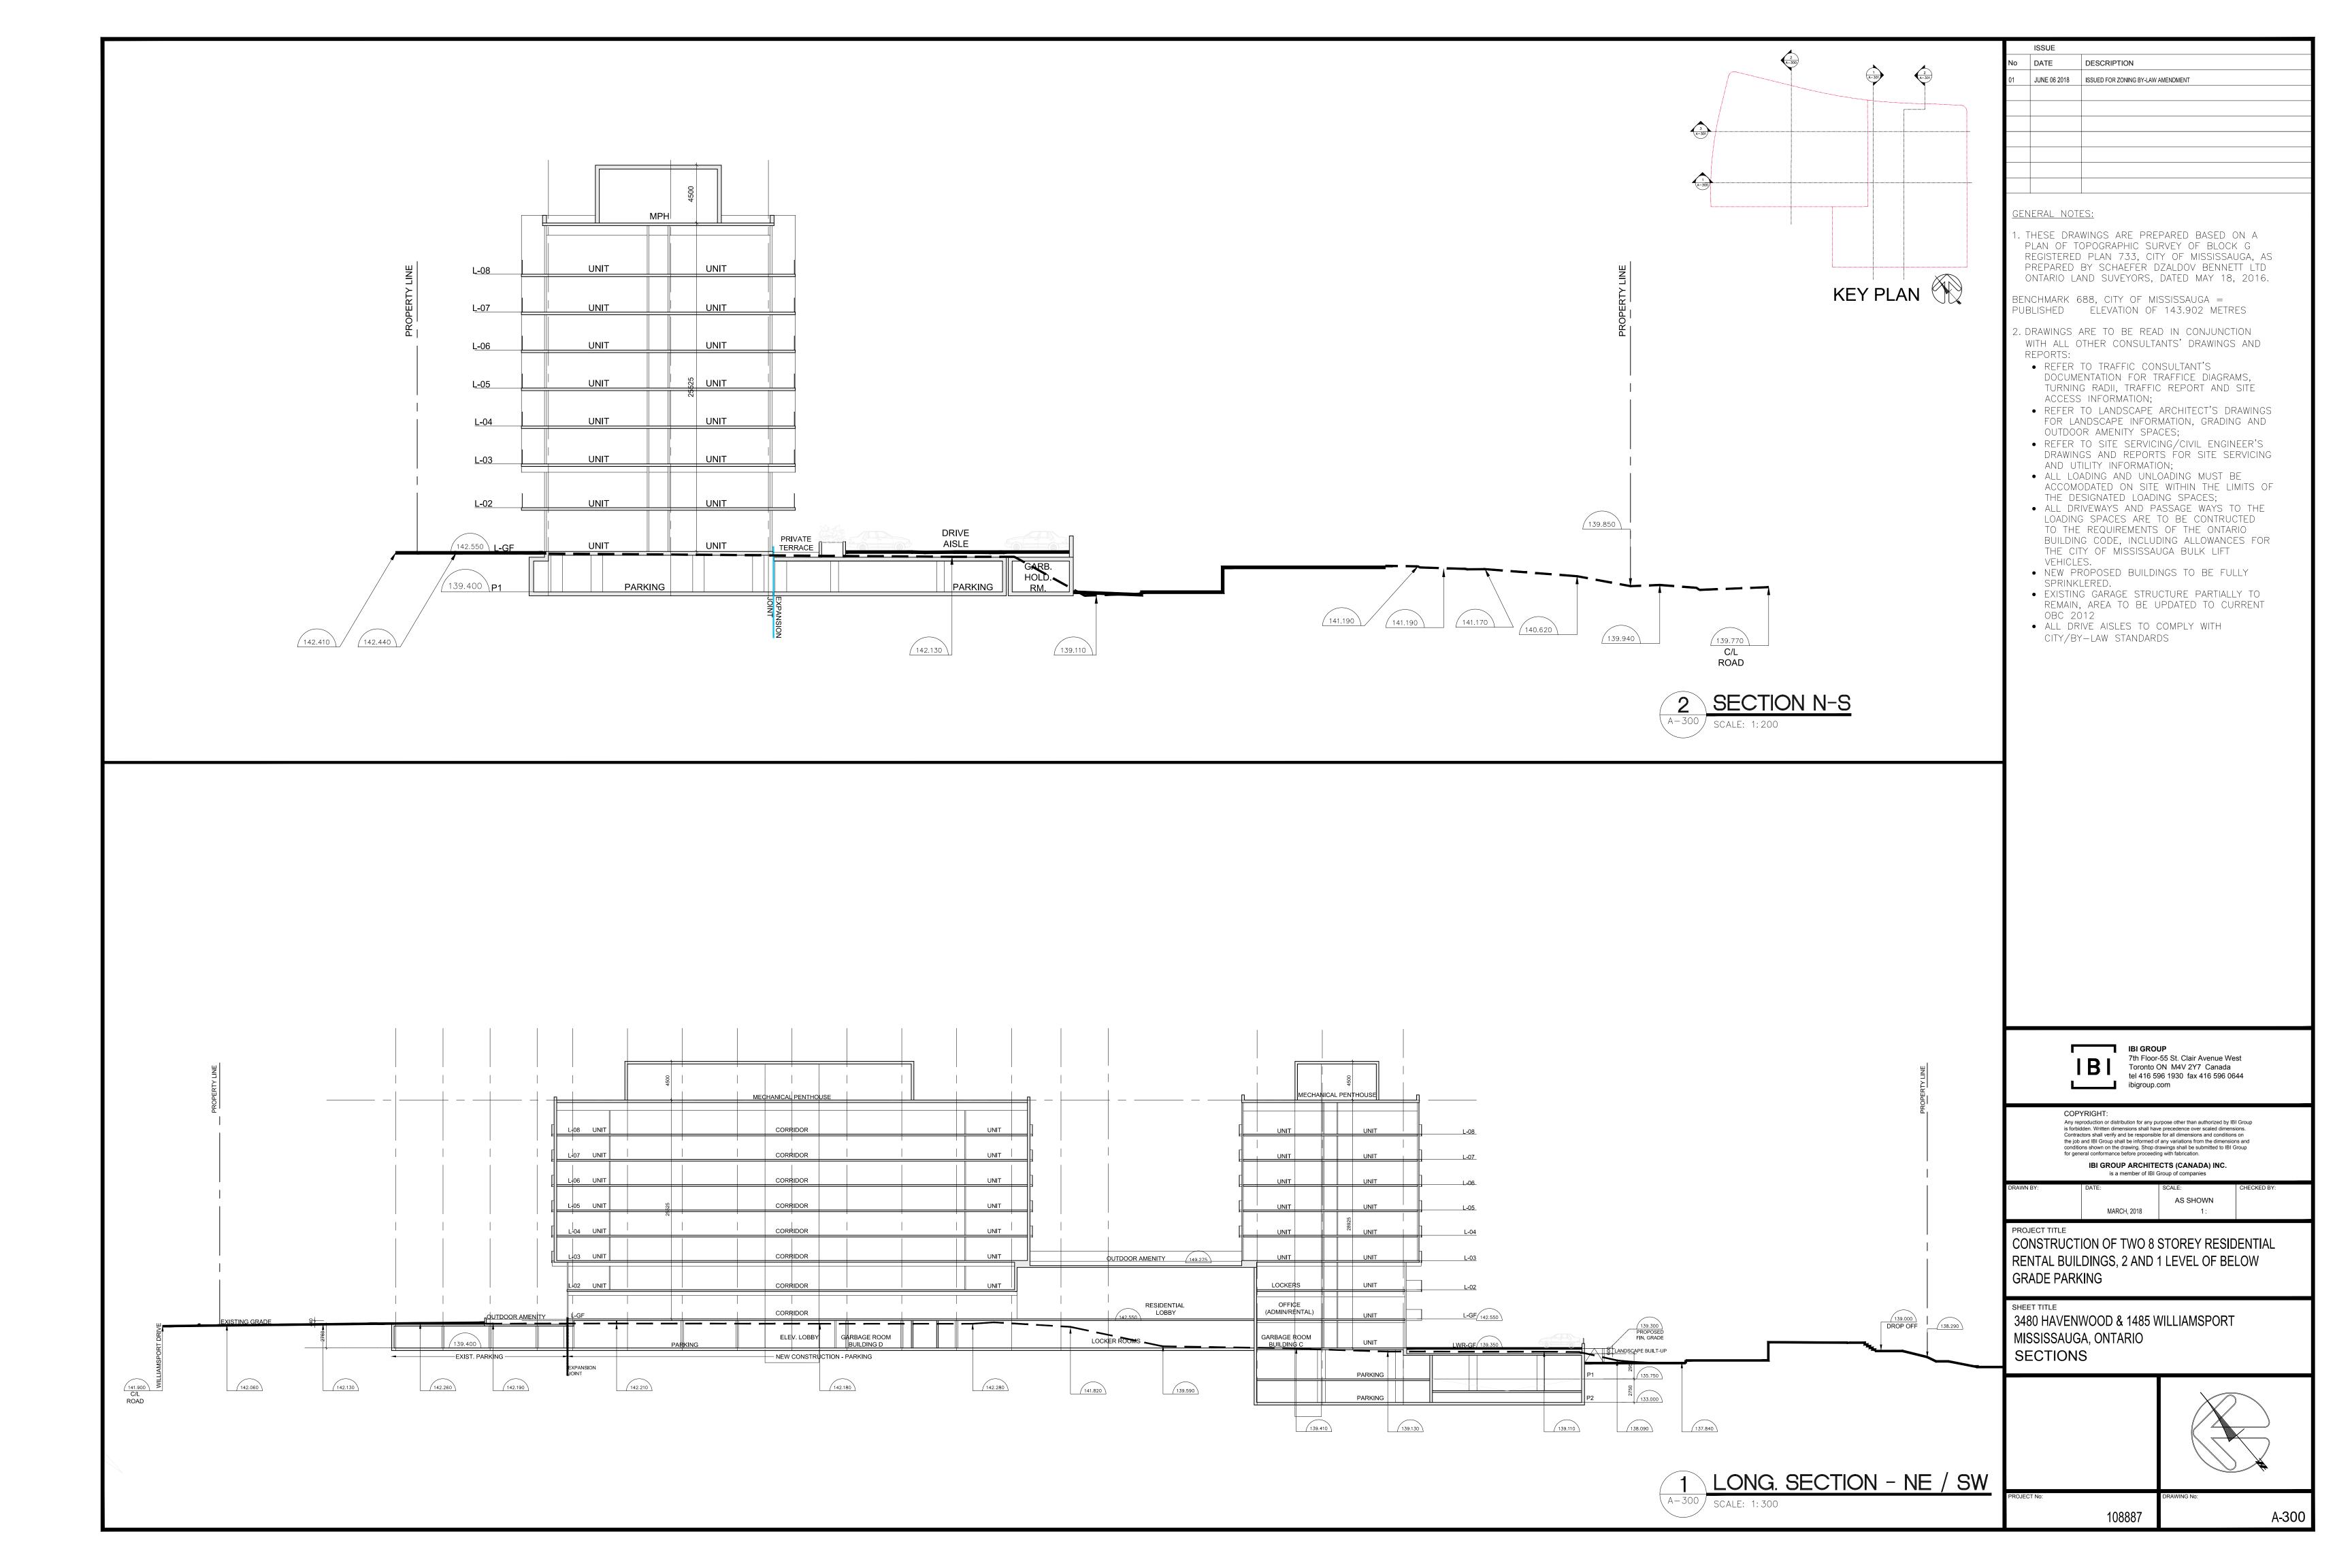

GENERAL NOTES:

. THESE DRAWINGS ARE PREPARED BASED ON A PLAN OF TOPOGRAPHIC SURVEY OF BLOCK G REGISTERED PLAN 733, CITY OF MISSISSAUGA, AS PREPARED BY SCHAEFER DZALDOV BENNETT LTD ONTARIO LAND SUVEYORS, DATED MAY 18, 2016.

BENCHMARK 688, CITY OF MISSISSAUGA = PUBLISHED ELEVATION OF 143.902 METRES

- 2. DRAWINGS ARE TO BE READ IN CONJUNCTION WITH ALL OTHER CONSULTANTS' DRAWINGS AND REPORTS:
- REFER TO TRAFFIC CONSULTANT'S DOCUMENTATION FOR TRAFFICE DIAGRAMS, TURNING RADII, TRAFFIC REPORT AND SITE ACCESS INFORMATION;
- REFER TO LANDSCAPE ARCHITECT'S DRAWINGS FOR LANDSCAPE INFORMATION, GRADING AND OUTDOOR AMENITY SPACES;
- REFER TO SITE SERVICING/CIVIL ENGINEER'S DRAWINGS AND REPORTS FOR SITE SERVICING AND UTILITY INFORMATION;
- ALL LOADING AND UNLOADING MUST BE ACCOMODATED ON SITE WITHIN THE LIMITS OF THE DESIGNATED LOADING SPACES;
- ALL DRIVEWAYS AND PASSAGE WAYS TO THE LOADING SPACES ARE TO BE CONTRUCTED TO THE REQUIREMENTS OF THE ONTARIO BUILDING CODE, INCLUDING ALLOWANCES FOR THE CITY OF MISSISSAUGA BULK LIFT VEHICLES.
- NEW PROPOSED BUILDINGS TO BE FULLY SPRINKLERED.
- EXISTING GARAGE STRUCTURE PARTIALLY TO REMAIN, AREA TO BE UPDATED TO CURRENT OBC 2012 ALL DRIVE AISLES TO COMPLY WITH
- CITY/BY-LAW STANDARDS

| Г |     |  |
|---|-----|--|
|   | I B |  |
| L |     |  |

IBI GROUP 7th Floor-55 St. Clair Avenue West Toronto ON M4V 2Y7 Canada tel 416 596 1930 fax 416 596 0644 ibigroup.com

| COPYRIGHT:<br>Any reproduction or distribution for any purpose other than authorized by IBI Group<br>is forbidden. Written dimensions shall have precedence over scaled dimensions.<br>Contractors shall verify and be responsible for all dimensions and conditions on<br>the job and IBI Group shall be informed of any variations from the dimensions and<br>conditions shown on the drawing. Shop drawings shall be submitted to IBI Group<br>for general conformance before proceeding with fabrication.<br><b>IBI GROUP ARCHITECTS (CANADA) INC.</b><br>is a member of IBI Group of companies |             |             |             |  |
|-----------------------------------------------------------------------------------------------------------------------------------------------------------------------------------------------------------------------------------------------------------------------------------------------------------------------------------------------------------------------------------------------------------------------------------------------------------------------------------------------------------------------------------------------------------------------------------------------------|-------------|-------------|-------------|--|
| DRAWN BY:                                                                                                                                                                                                                                                                                                                                                                                                                                                                                                                                                                                           | DATE:       | SCALE:      | CHECKED BY: |  |
| DRAWN DT.                                                                                                                                                                                                                                                                                                                                                                                                                                                                                                                                                                                           | MARCH, 2018 | 1 : NTS     | GILORED DT. |  |
| PROJECT TITLE<br>CONSTRUCTION OF TWO 8 STOREY RESIDENTIAL<br>RENTAL BUILDINGS, 2 AND 1 LEVEL OF BELOW<br>GRADE PARKING                                                                                                                                                                                                                                                                                                                                                                                                                                                                              |             |             |             |  |
| SHEET TITLE<br>3480 HAVENWOOD & 1485 WILLIAMSPORT<br>MISSISSAUGA, ONTARIO<br>COVER PAGE                                                                                                                                                                                                                                                                                                                                                                                                                                                                                                             |             |             |             |  |
|                                                                                                                                                                                                                                                                                                                                                                                                                                                                                                                                                                                                     |             |             |             |  |
| PROJECT No:                                                                                                                                                                                                                                                                                                                                                                                                                                                                                                                                                                                         | 108887      | DRAWING No: | A-000       |  |