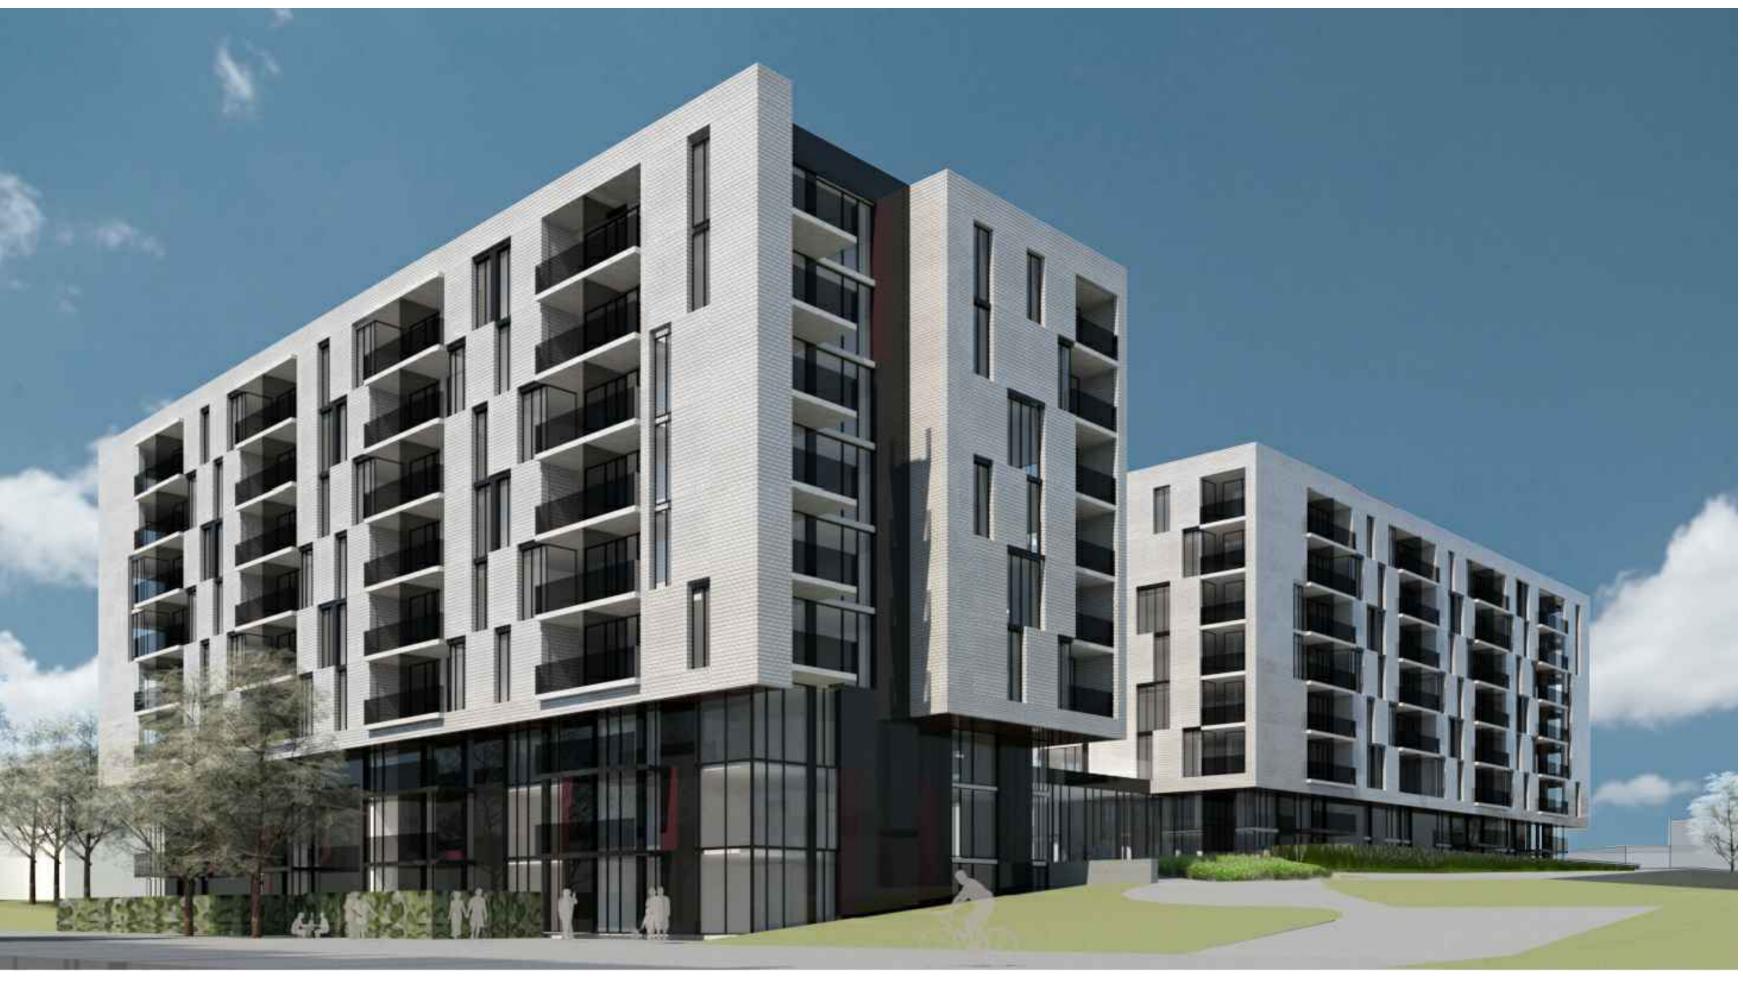

### PARKING PROPOSED:

SURFACE = 75 BELOW GRADE = 224 HC = 2 TYPE A2 & TYPE B TOTAL = 303

PARKING REQUIRED - TOTAL 303

LOADING PROVIDED: 3

VIEW LOOKING WEST FROM HAVENWOOD DR.

CONTEXT PLAN 1:2000

|    | ISSUE        |                                    |
|----|--------------|------------------------------------|
| No | DATE         | DESCRIPTION                        |
| 01 | JUNE 06 2018 | ISSUED FOR ZONING BY-LAW AMENDMENT |
|    |              |                                    |
|    |              |                                    |
|    |              |                                    |
|    |              |                                    |
|    |              |                                    |
|    |              |                                    |
|    |              |                                    |
|    |              |                                    |