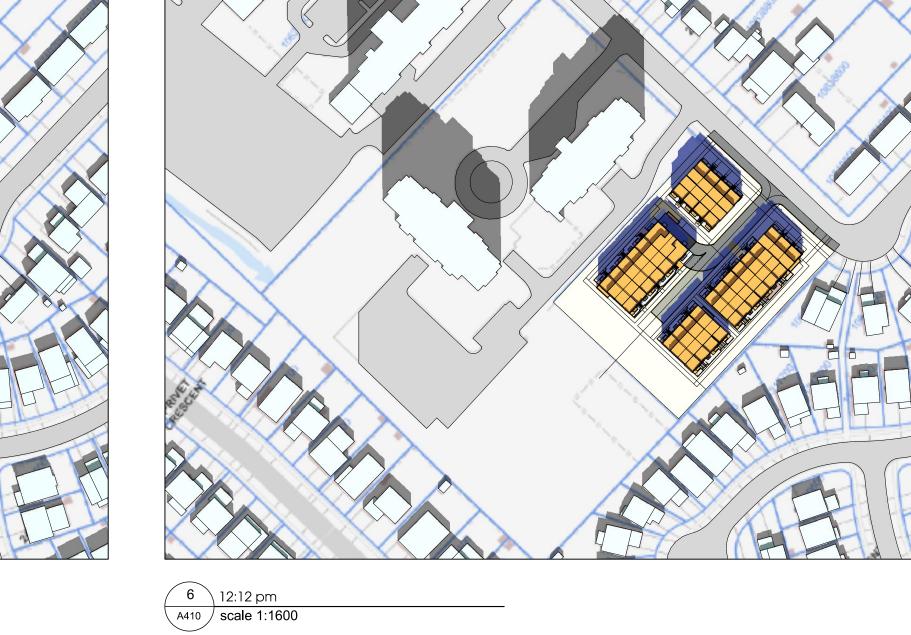

## shadow study june 21st

may.22.2019 1:1600 17-43

1 5:37 am
A410 scale 1:1600

8:20 am
A410 scale 1:1600

3 7:20 am A410 scale 1:1600

9:20 am
A410 scale 1:1600

6 10:20 am A410 scale 1:1600

Drawings are not to be scaled for construction. Contractor to verify all existing conditions and dimensions required to perform the work and report any discrepancies with the Contract Documents to the architect before commencing work.