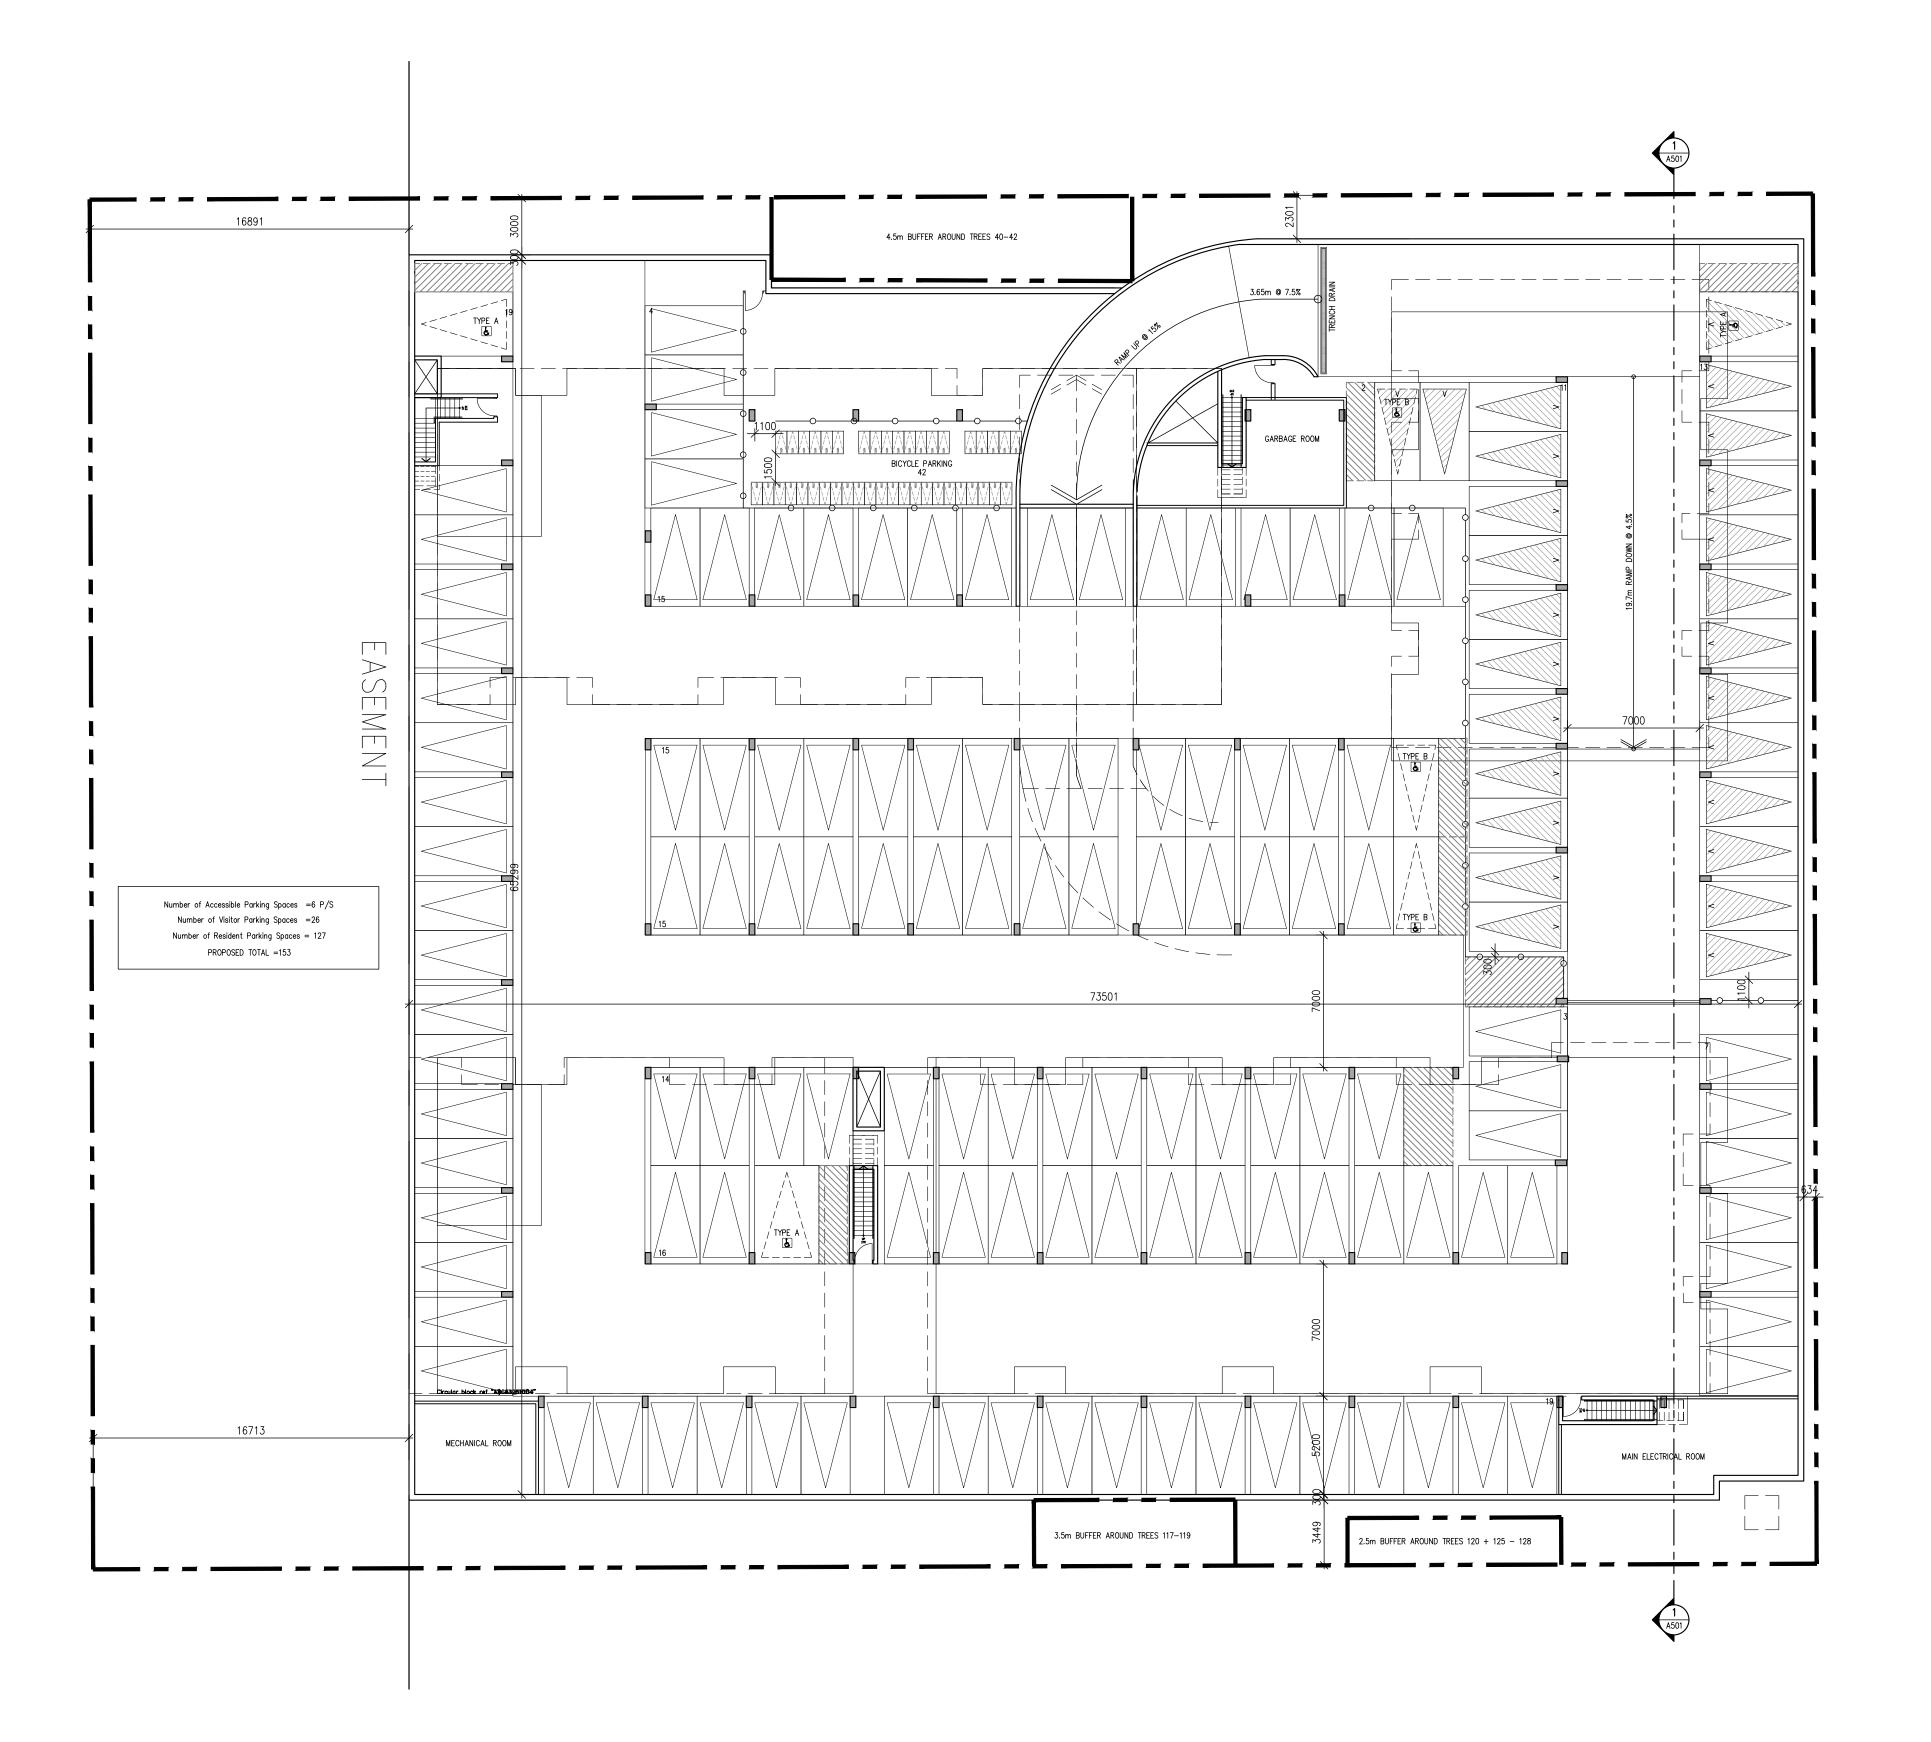

landscape: bsq landscape architects site services: odan-detech

owner: plazacorp

project:

2512-2532 argyle rd mississauga, ontario

#### basement plan

may.22.2019 1:200 17-43 drawn by:

4 re-issued for rezoning 3 issued to client for review

2 issued to city for review 1 issued for rezoning

mark zwicker

revisions:

conformance only.

notes: