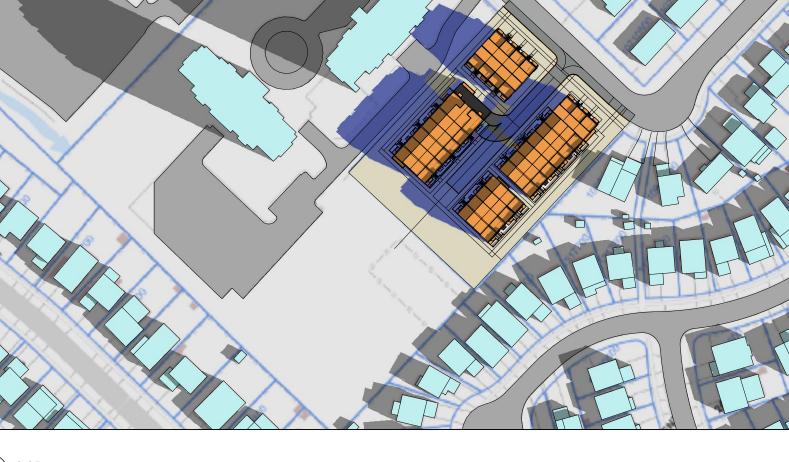

## shadow study june 21st

may.22.2019 1:1600 17-43

1 5:37 am
A410 scale 1:1600

8:20 am
A410 scale 1:1600

3 7:20 am A410 scale 1:1600

9:20 am
A410 scale 1:1600

6 10:20 am A410 scale 1:1600

Drawings are not to be scaled for construction. Contractor to verify all existing conditions and dimensions required to perform the work and report any discrepancies with the Contract Documents to the architect before commencing work.