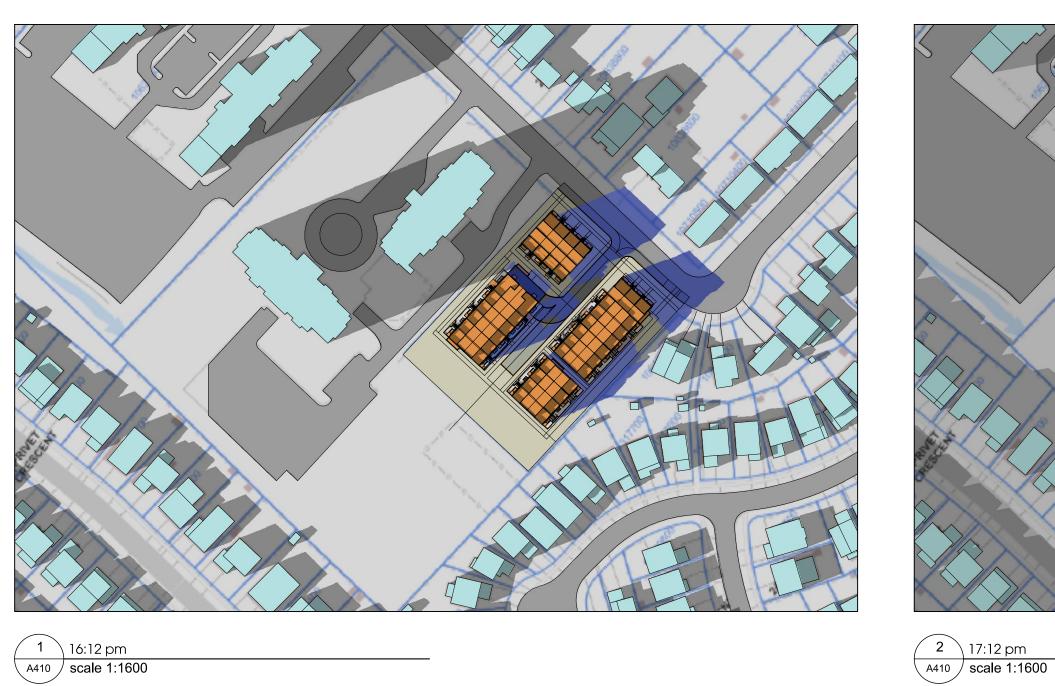

## shadow study june 21st

may.22.2019 1:1600 17-43

1 5:37 am
A410 scale 1:1600

8:20 am
A410 scale 1:1600

3 7:20 am A410 scale 1:1600

9:20 am
A410 scale 1:1600

6 10:20 am A410 scale 1:1600

Drawings are not to be scaled for construction. Contractor to verify all existing conditions and dimensions required to perform the work and report any discrepancies with the Contract Documents to the architect before commencing work.