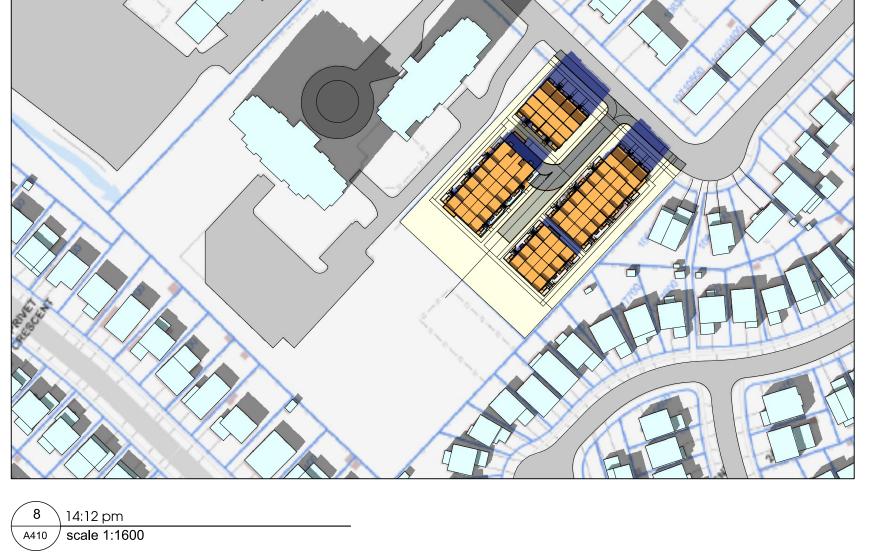

### shadow study june 21st cont.

may.22.2019 1:1600 17-43

5 18:20 pm A410 scale 1:1600

4 17:20 pm A410 scale 1:1600

7 19:33 pm A410 scale 1:1600

8 21:03 pm A410 scale 1:1600

Drawings are not to be scaled for construction. Contractor to verify all existing conditions and dimensions required to perform the work and report any discrepancies with the Contract Documents to the architect before commencing work.