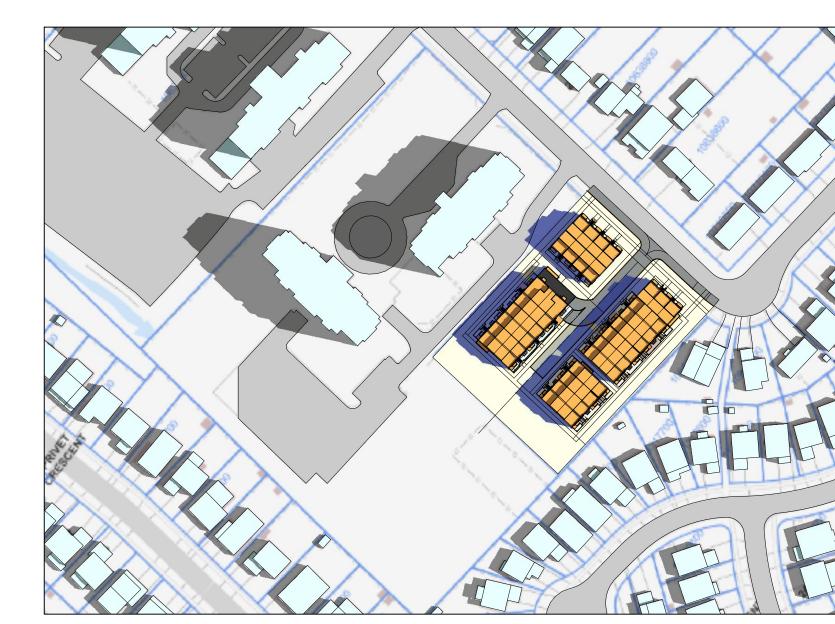

## shadow study june 21st

may.22.2019 1:1600 17-43

1 5:37 am
A410 scale 1:1600

8:20 am
A410 scale 1:1600

3 7:20 am A410 scale 1:1600

9:20 am
A410 scale 1:1600

6 10:20 am A410 scale 1:1600

Drawings are not to be scaled for construction. Contractor to verify all existing conditions and dimensions required to perform the work and report any discrepancies with the Contract Documents to the architect before commencing work.