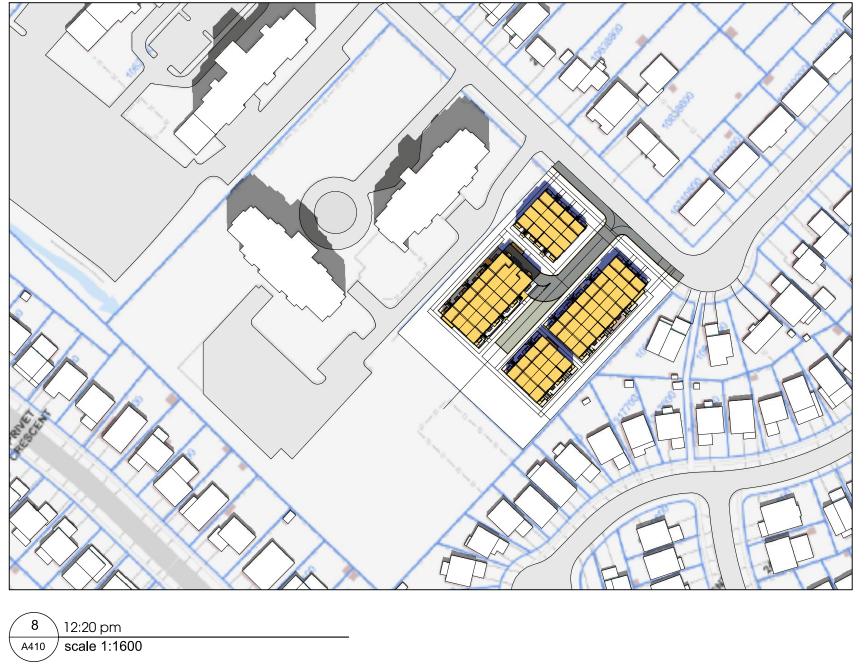

## shadow study june 21st

may.22.2019 1:1600 17-43

1 5:37 am
A410 scale 1:1600

8:20 am
A410 scale 1:1600

3 7:20 am A410 scale 1:1600

9:20 am
A410 scale 1:1600

6 10:20 am A410 scale 1:1600

Drawings are not to be scaled for construction. Contractor to verify all existing conditions and dimensions required to perform the work and report any discrepancies with the Contract Documents to the architect before commencing work.