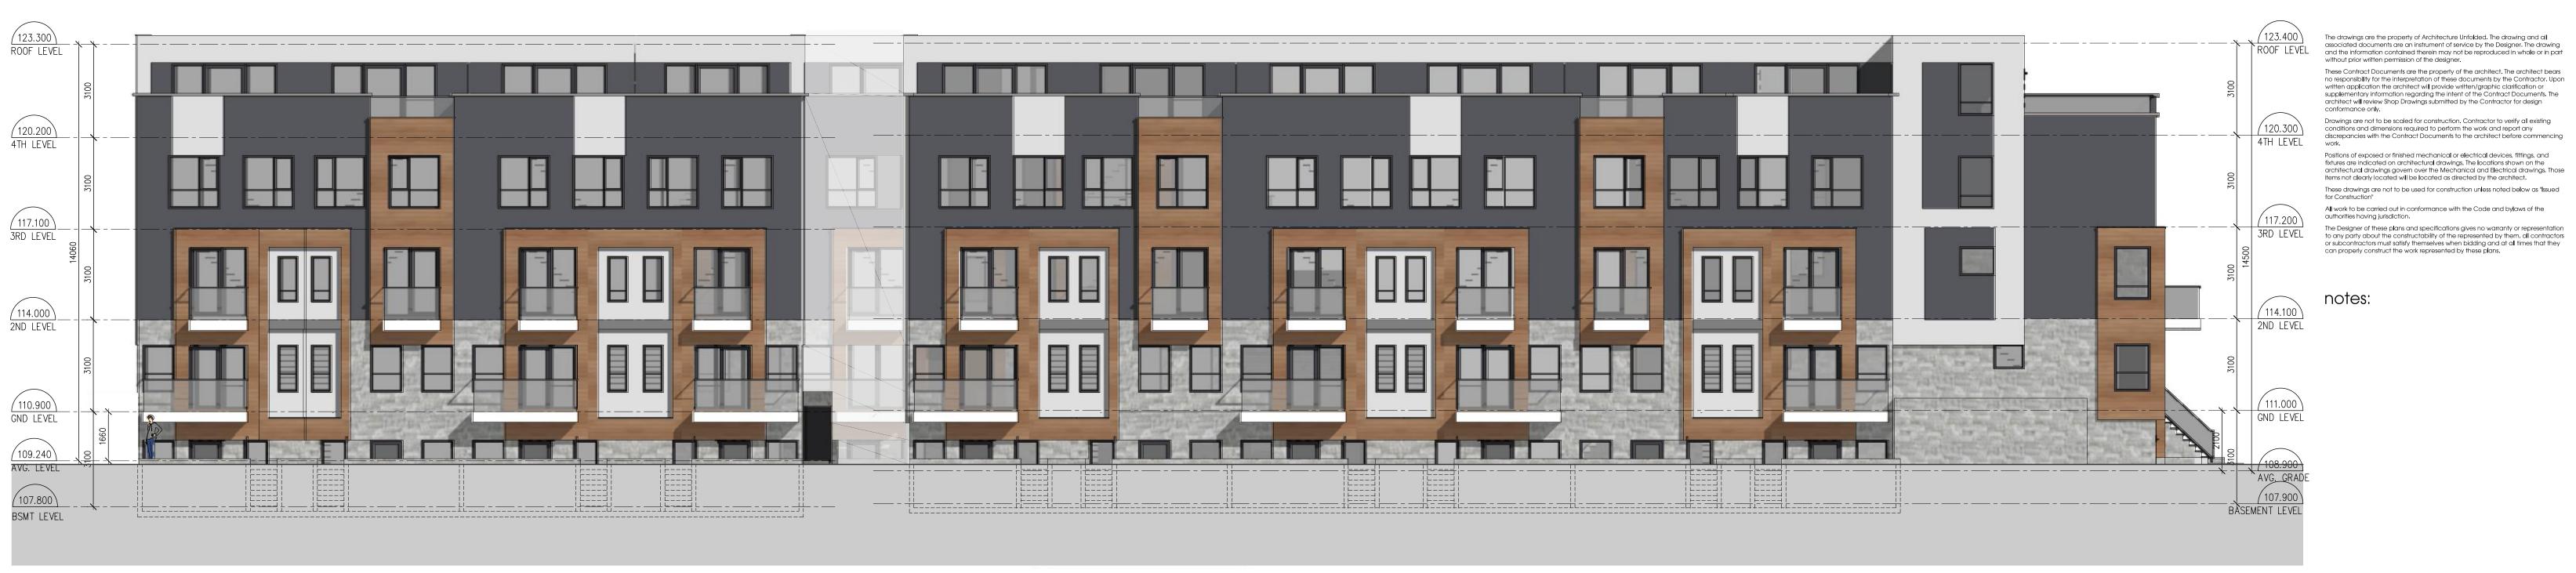

BLOCK B

BLOCK D

SOUTH ELEVATION

123.400 ROOF LEVEL 120.300 4TH LEVEL 117.200 3RD LEVEL 117.100 3RD LEVEL 114.100 2ND LEVEL 111.000 GND LEVEL 109.260 AVG. GRADE (107.900) 107.800 BSMT LEVEL BASEMENT LEVEL

2512-2532 argyle rd mississauga, ontario

elevations

may.22.2019 1:100 17-43

BLOCK C BLOCK D

WEST ELEVATION

BLOCK A

BLOCK B

EAST ELEVATION