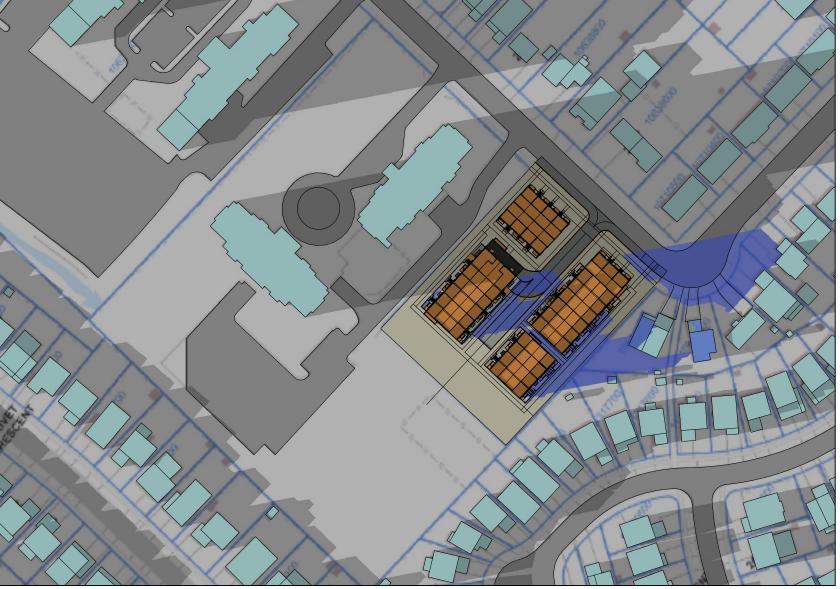

### shadow study june 21st cont.

may.22.2019 1:1600 17-43

5 18:20 pm A410 scale 1:1600

4 17:20 pm A410 scale 1:1600

7 19:33 pm A410 scale 1:1600

8 21:03 pm A410 scale 1:1600

Drawings are not to be scaled for construction. Contractor to verify all existing conditions and dimensions required to perform the work and report any discrepancies with the Contract Documents to the architect before commencing work.