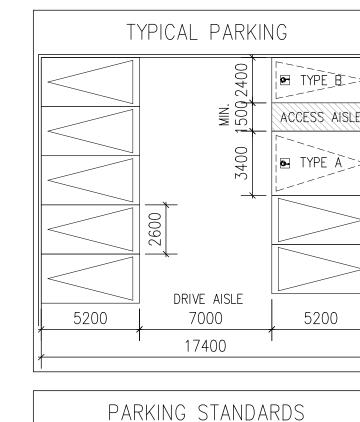

## parking plan

may.22.2019 1:200 17-43

4 re-issued for rezoning 3 issued to client for review

2 issued to city for review 1 issued for rezoning

mark zwicker

revisions:

conformance only.

notes: