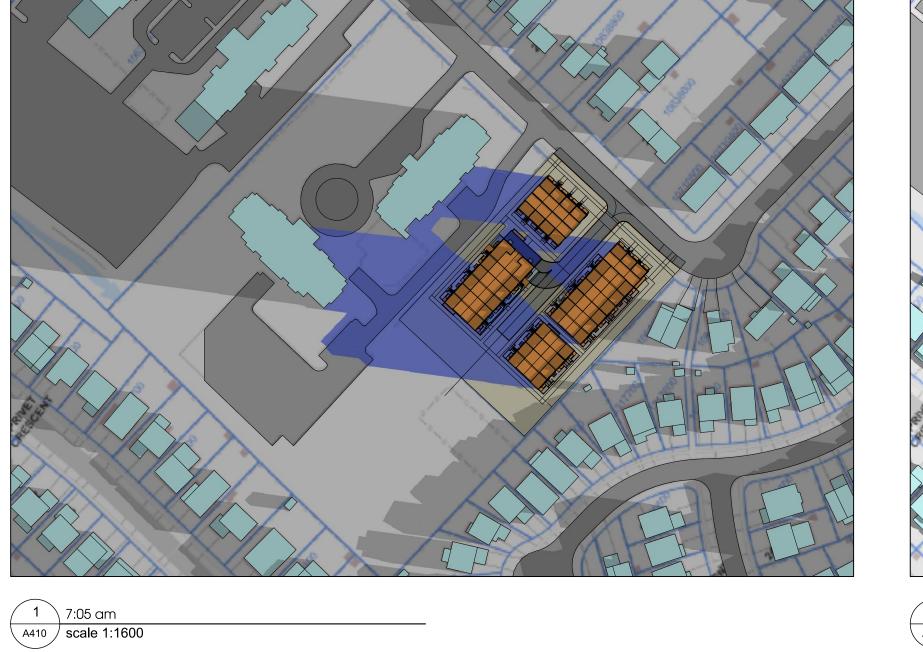

## shadow study june 21st

may.22.2019 1:1600 17-43

1 5:37 am
A410 scale 1:1600

8:20 am
A410 scale 1:1600

3 7:20 am A410 scale 1:1600

9:20 am
A410 scale 1:1600

6 10:20 am A410 scale 1:1600

Drawings are not to be scaled for construction. Contractor to verify all existing conditions and dimensions required to perform the work and report any discrepancies with the Contract Documents to the architect before commencing work.