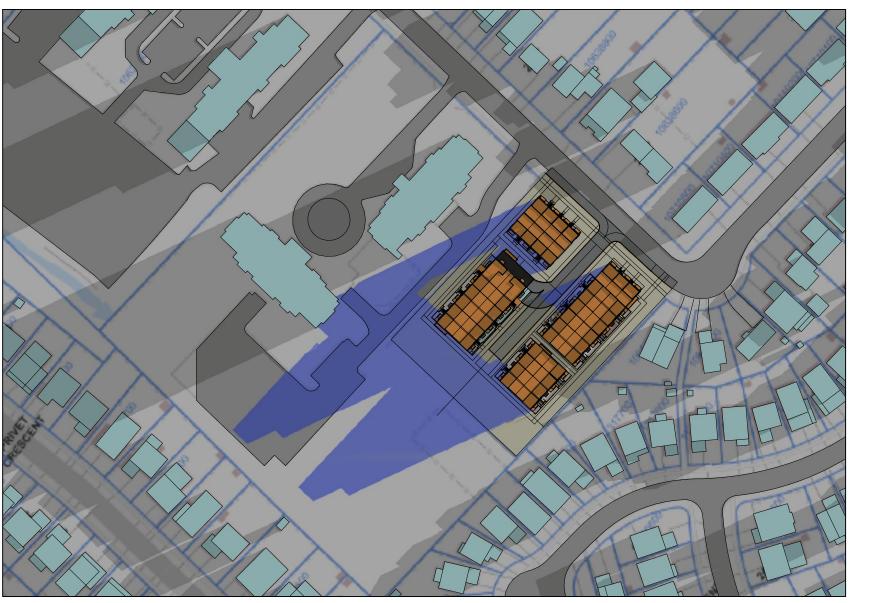

## shadow study june 21st

may.22.2019 1:1600 17-43

1 5:37 am
A410 scale 1:1600

8:20 am
A410 scale 1:1600

3 7:20 am A410 scale 1:1600

9:20 am
A410 scale 1:1600

6 10:20 am A410 scale 1:1600

Drawings are not to be scaled for construction. Contractor to verify all existing conditions and dimensions required to perform the work and report any discrepancies with the Contract Documents to the architect before commencing work.