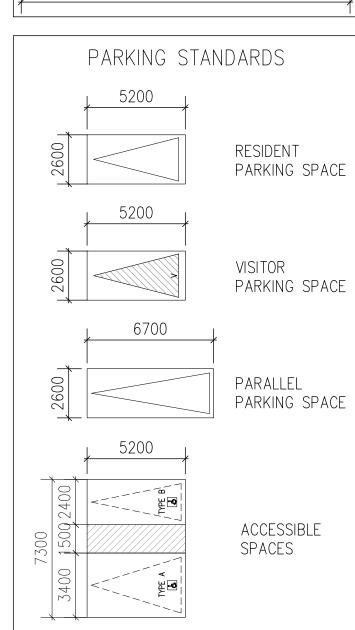

## parking plan

may.22.2019 1:200 17-43

4 re-issued for rezoning 3 issued to client for review

2 issued to city for review 1 issued for rezoning

mark zwicker

revisions:

conformance only.

notes: