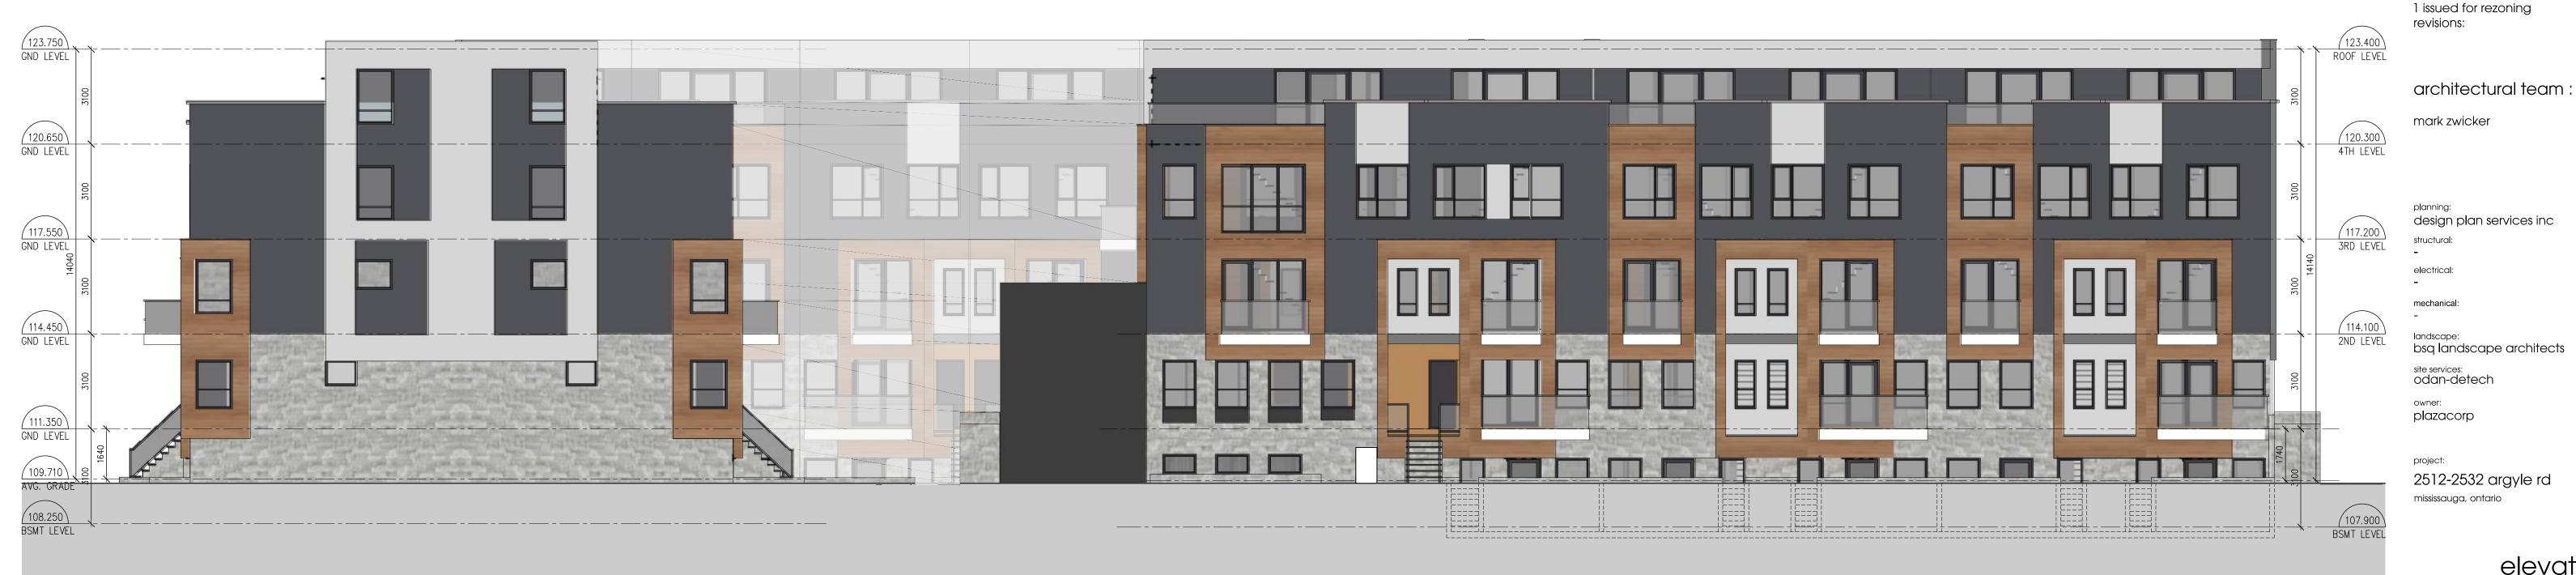

BLOCK D BLOCK C

EAST COURTYARD ELEVATION

(123.750) GND LEVEL mark zwicker 120.300 4TH LEVEL 117.200 3RD LEVEL 114.100 2ND LEVEL GND LEVEL mississauga, ontario 109.260 AVG. GRADE 108.250 BSMT LEVEL 107.900 BASEMENT LEVEL

> BLOCK A BLOCK B

Drawings are not to be scaled for construction. Contractor to verify all existing conditions and dimensions required to perform the work and report any discrepancies with the Contract Documents to the architect before commencing

BLOCK B

BLOCK D

SOUTH ELEVATION

123.400 ROOF LEVEL 120.300 4TH LEVEL 117.200 3RD LEVEL 117.100 3RD LEVEL 114.100 2ND LEVEL 111.000 GND LEVEL 109.260 AVG. GRADE (107.900) 107.800 BSMT LEVEL BASEMENT LEVEL

> BLOCK A BLOCK C

NORTH ELEVATION

04.09.2019 10.26.2018

4 re-issued for rezoning 3 issued to client for review

2 issued to city for review

mechanical:

bsq landscape architects site services: odan-detech

plazacorp

2512-2532 argyle rd mississauga, ontario

elevations

may.22.2019 1:100 17-43

BLOCK C BLOCK D

WEST ELEVATION

BLOCK A

BLOCK B

EAST ELEVATION