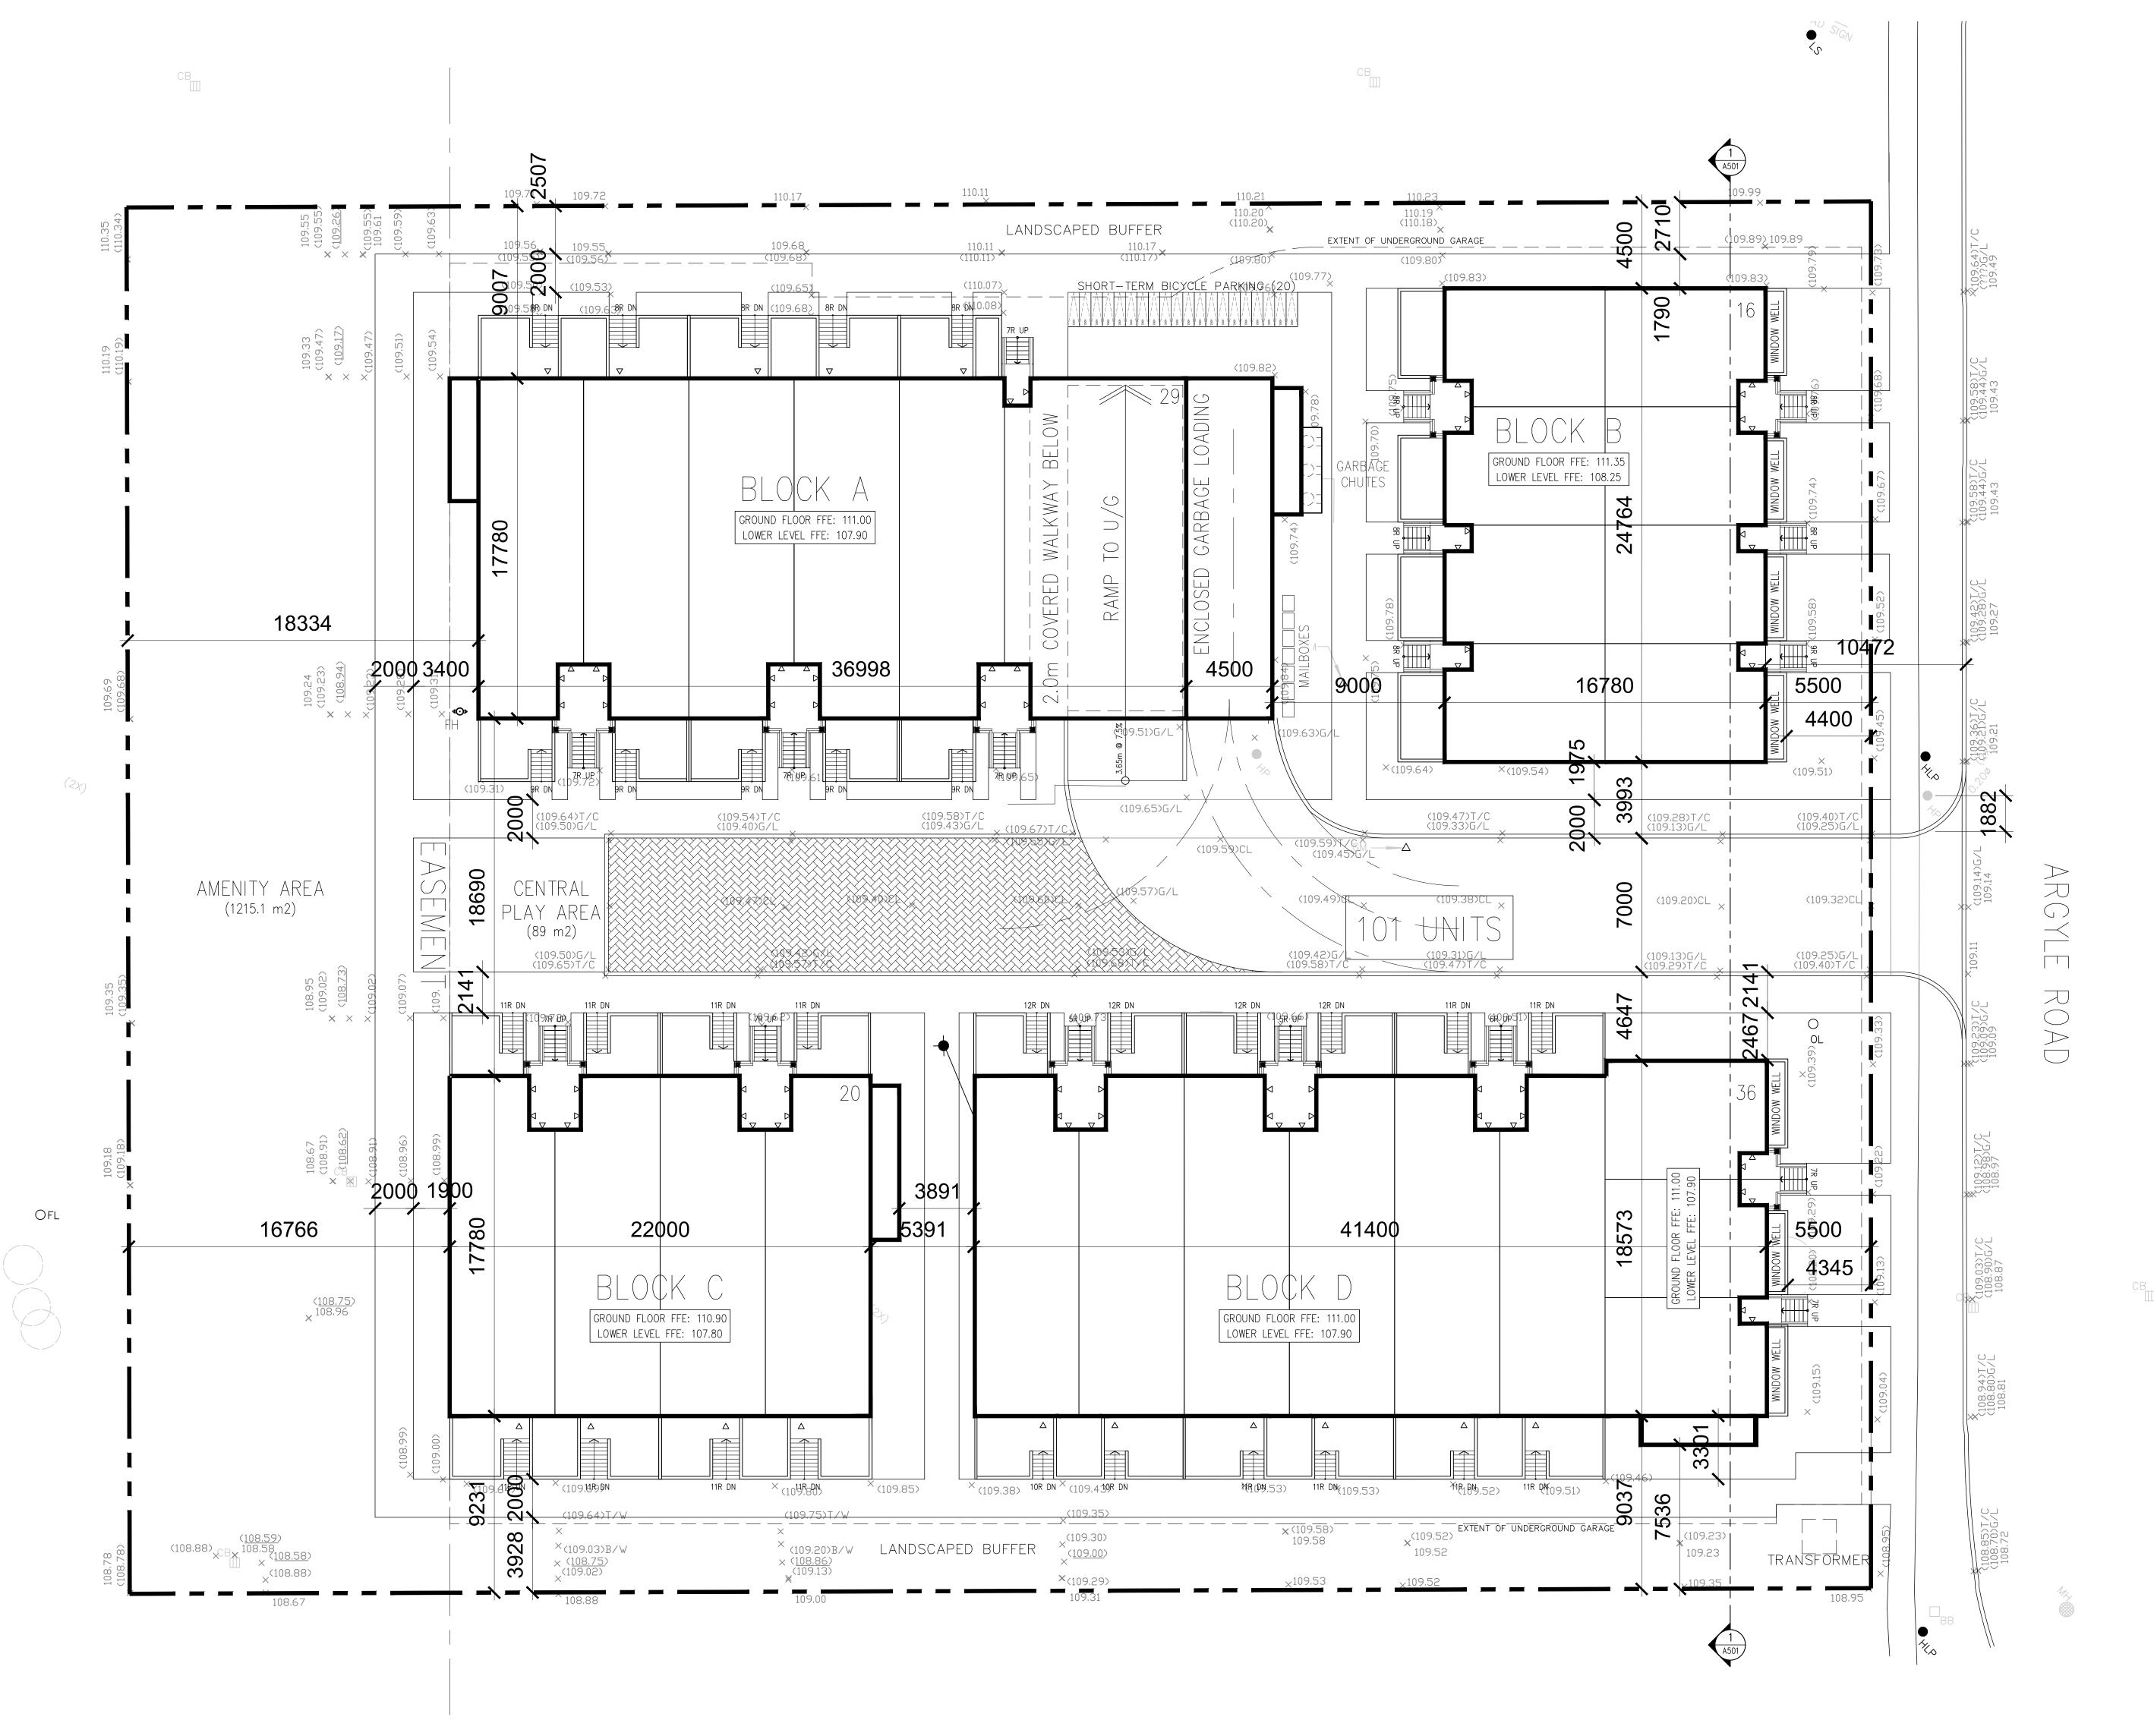

plazacorp

owner:

project: 2512-2532 argyle rd mississauga, ontario

concept plan

may.22.2019 1:150 17-43

All work to be carried out in conformance with the Code and bylaws of the authorities having jurisdiction.

conformance only.

notes:

architectural team:

4 re-issued for rezoning 3 issued to client for review 2 issued to city for review

1 issued for rezoning

mark zwicker

revisions:

design plan services inc structural:

electrical:

mechanical:

landscape: bsq landscape architects site services: odan-detech

owner: plazacorp

project:

2512-2532 argyle rd mississauga, ontario

## parking plan

may.22.2019 1:200 17-43

4 re-issued for rezoning 3 issued to client for review

2 issued to city for review 1 issued for rezoning

mark zwicker

revisions:

conformance only.

notes: