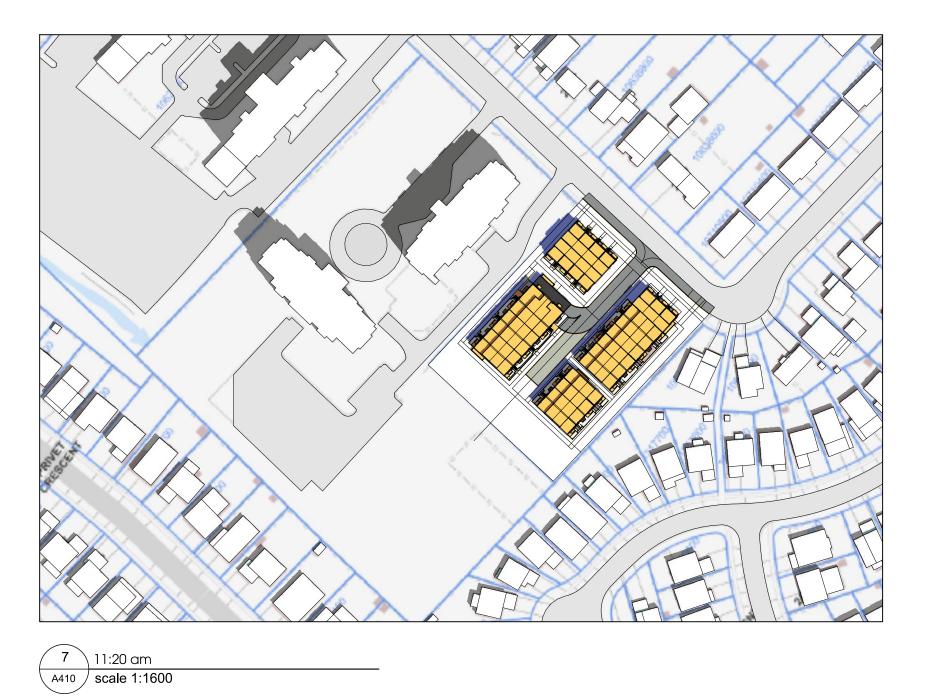

## shadow study june 21st

may.22.2019 1:1600 17-43

1 5:37 am
A410 scale 1:1600

8:20 am
A410 scale 1:1600

3 7:20 am A410 scale 1:1600

9:20 am
A410 scale 1:1600

6 10:20 am A410 scale 1:1600

Drawings are not to be scaled for construction. Contractor to verify all existing conditions and dimensions required to perform the work and report any discrepancies with the Contract Documents to the architect before commencing work.