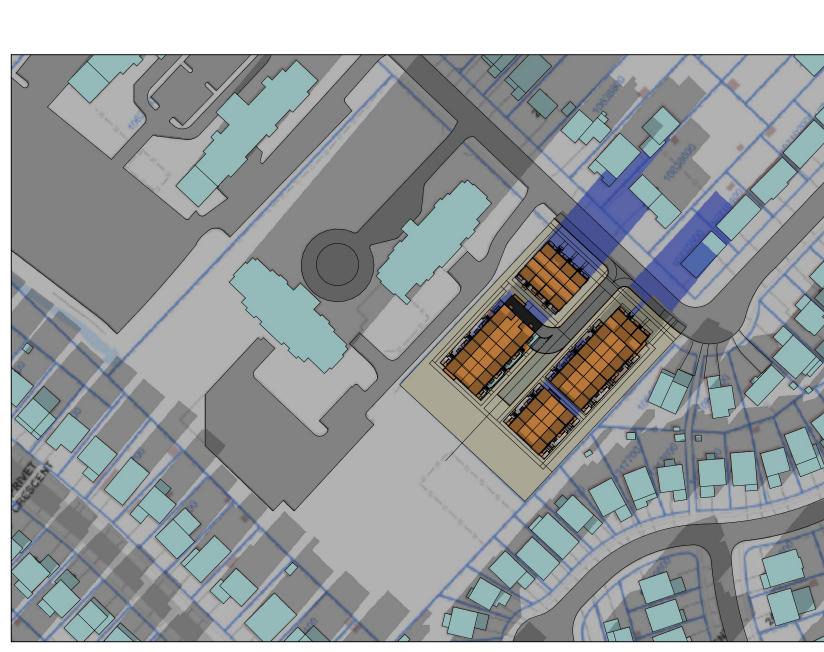

### shadow study june 21st cont.

may.22.2019 1:1600 17-43

5 18:20 pm A410 scale 1:1600

4 17:20 pm A410 scale 1:1600

7 19:33 pm A410 scale 1:1600

8 21:03 pm A410 scale 1:1600

Drawings are not to be scaled for construction. Contractor to verify all existing conditions and dimensions required to perform the work and report any discrepancies with the Contract Documents to the architect before commencing work.