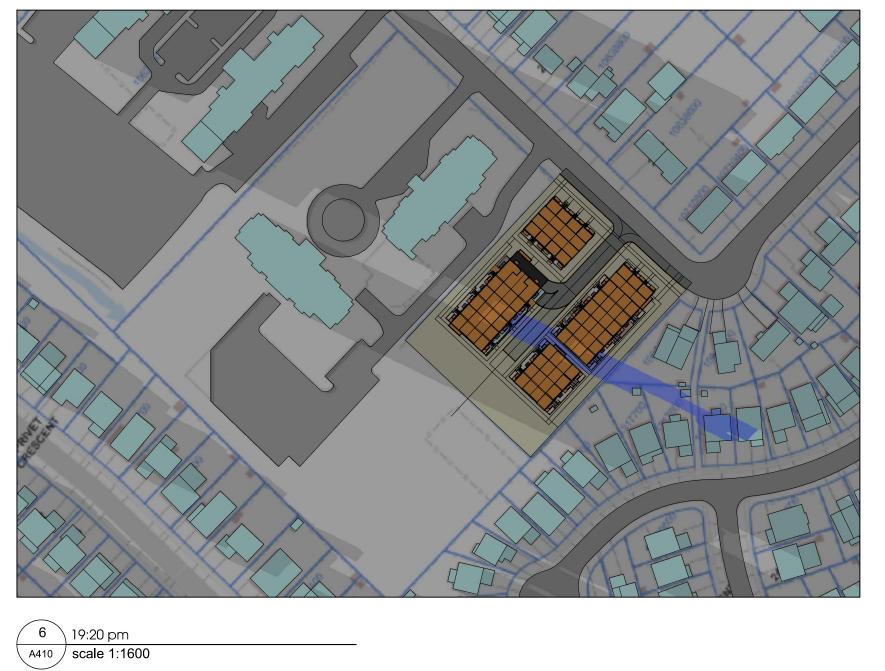

### shadow study june 21st cont.

may.22.2019 1:1600 17-43

5 18:20 pm A410 scale 1:1600

4 17:20 pm A410 scale 1:1600

7 19:33 pm A410 scale 1:1600

8 21:03 pm A410 scale 1:1600

Drawings are not to be scaled for construction. Contractor to verify all existing conditions and dimensions required to perform the work and report any discrepancies with the Contract Documents to the architect before commencing work.