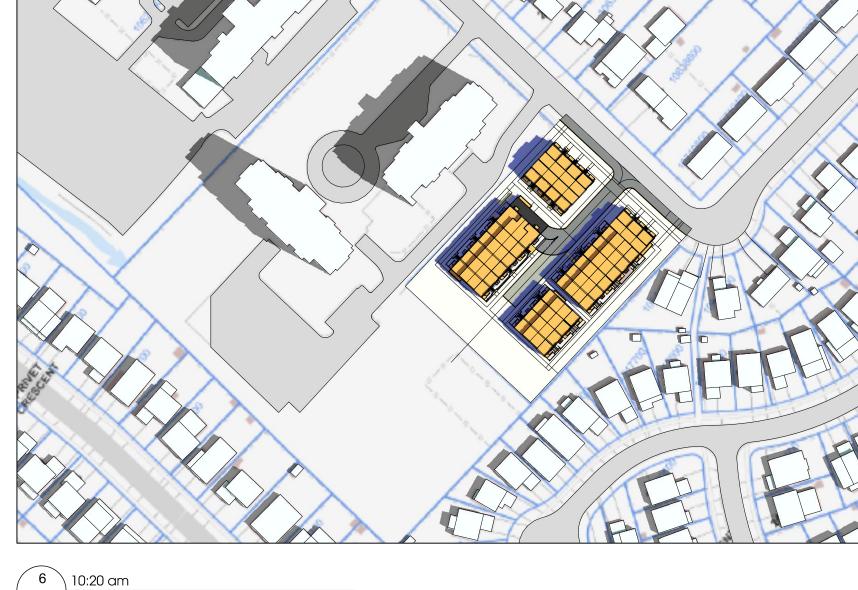

## shadow study june 21st

may.22.2019 1:1600 17-43

1 5:37 am
A410 scale 1:1600

8:20 am
A410 scale 1:1600

3 7:20 am A410 scale 1:1600

9:20 am
A410 scale 1:1600

6 10:20 am A410 scale 1:1600

Drawings are not to be scaled for construction. Contractor to verify all existing conditions and dimensions required to perform the work and report any discrepancies with the Contract Documents to the architect before commencing work.