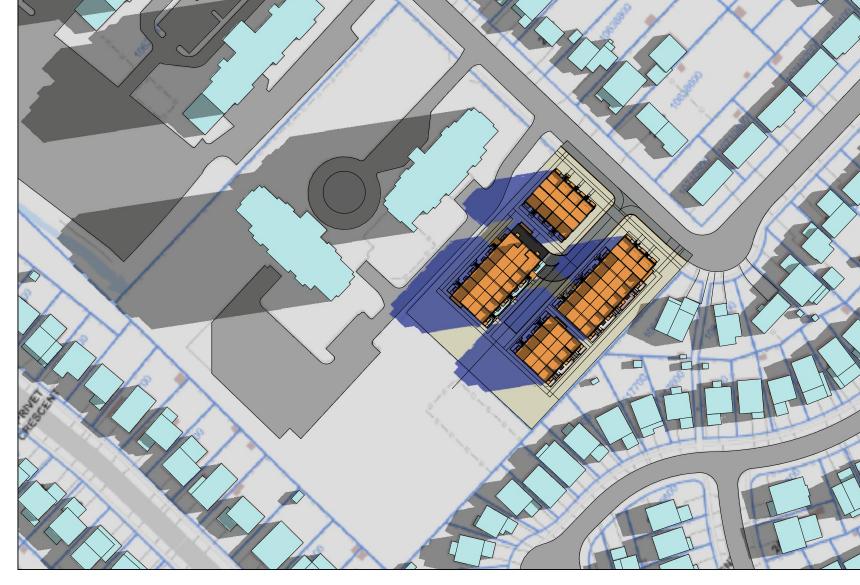

## shadow study june 21st

may.22.2019 1:1600 17-43

1 5:37 am
A410 scale 1:1600

8:20 am
A410 scale 1:1600

3 7:20 am A410 scale 1:1600

9:20 am
A410 scale 1:1600

6 10:20 am A410 scale 1:1600

Drawings are not to be scaled for construction. Contractor to verify all existing conditions and dimensions required to perform the work and report any discrepancies with the Contract Documents to the architect before commencing work.