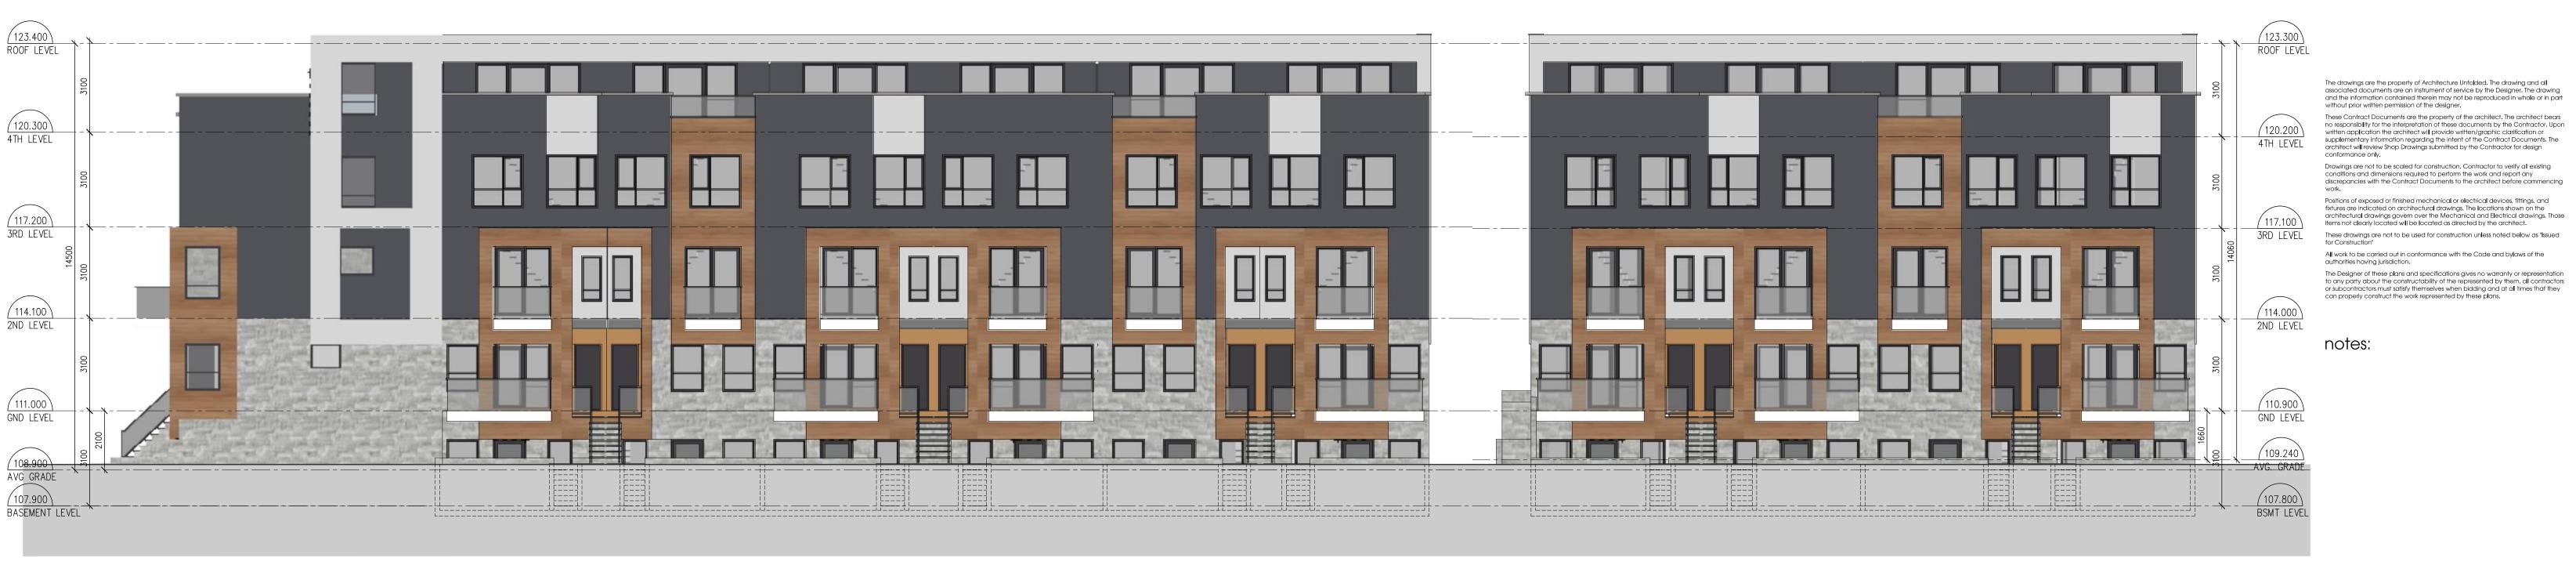

BLOCK D BLOCK C

EAST COURTYARD ELEVATION

(123.750) GND LEVEL mark zwicker 120.300 4TH LEVEL 117.200 3RD LEVEL 114.100 2ND LEVEL GND LEVEL mississauga, ontario 109.260 AVG. GRADE 108.250 BSMT LEVEL 107.900 BASEMENT LEVEL

> BLOCK A BLOCK C

NORTH ELEVATION

04.09.2019 10.26.2018

4 re-issued for rezoning 3 issued to client for review

2 issued to city for review

mechanical:

bsq landscape architects site services: odan-detech

plazacorp

2512-2532 argyle rd mississauga, ontario

elevations

may.22.2019 1:100 17-43

BLOCK C BLOCK D

WEST ELEVATION

BLOCK A

BLOCK B

EAST ELEVATION