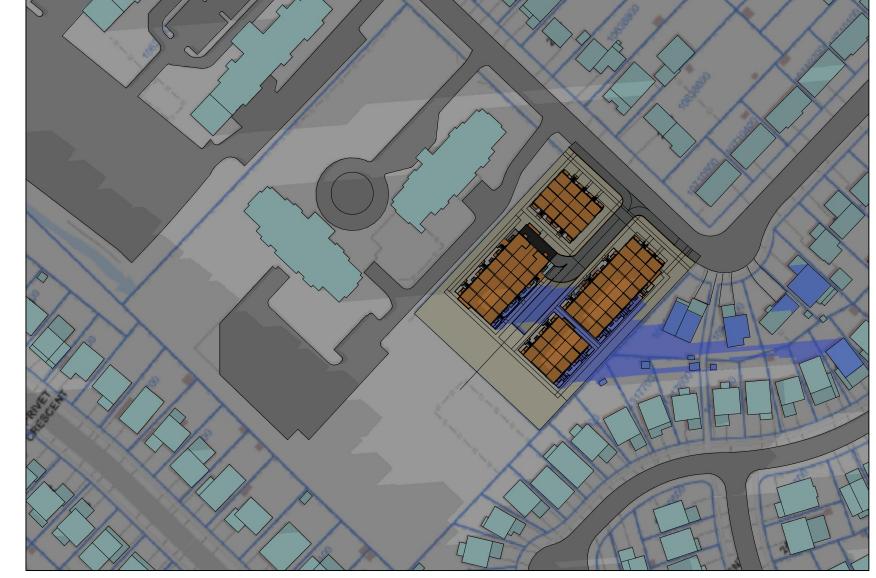

### shadow study june 21st cont.

may.22.2019 1:1600 17-43

5 18:20 pm A410 scale 1:1600

4 17:20 pm A410 scale 1:1600

7 19:33 pm A410 scale 1:1600

8 21:03 pm A410 scale 1:1600

Drawings are not to be scaled for construction. Contractor to verify all existing conditions and dimensions required to perform the work and report any discrepancies with the Contract Documents to the architect before commencing work.