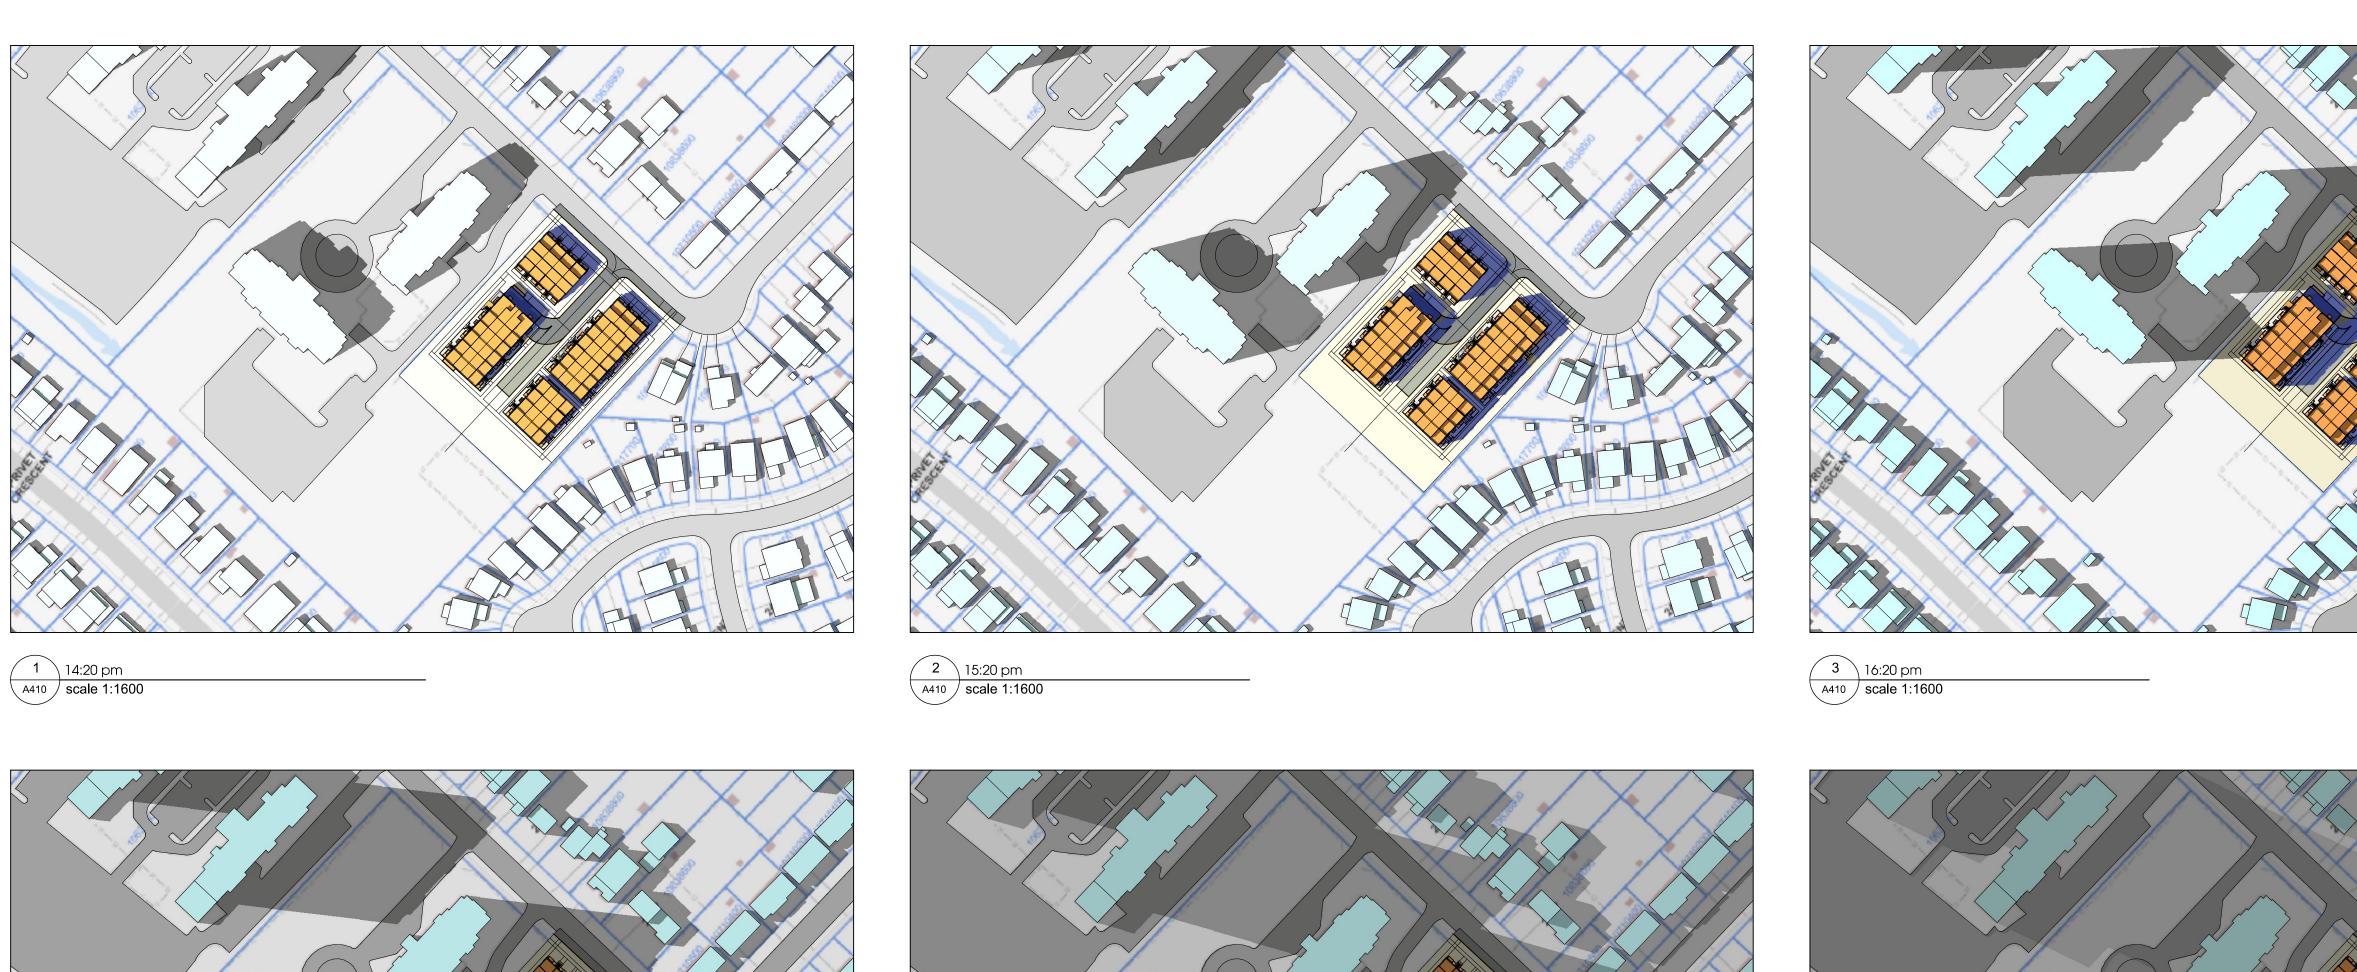

## shadow study june 21st

may.22.2019 1:1600 17-43

1 5:37 am
A410 scale 1:1600

8:20 am
A410 scale 1:1600

3 7:20 am A410 scale 1:1600

9:20 am
A410 scale 1:1600

6 10:20 am A410 scale 1:1600

Drawings are not to be scaled for construction. Contractor to verify all existing conditions and dimensions required to perform the work and report any discrepancies with the Contract Documents to the architect before commencing work.