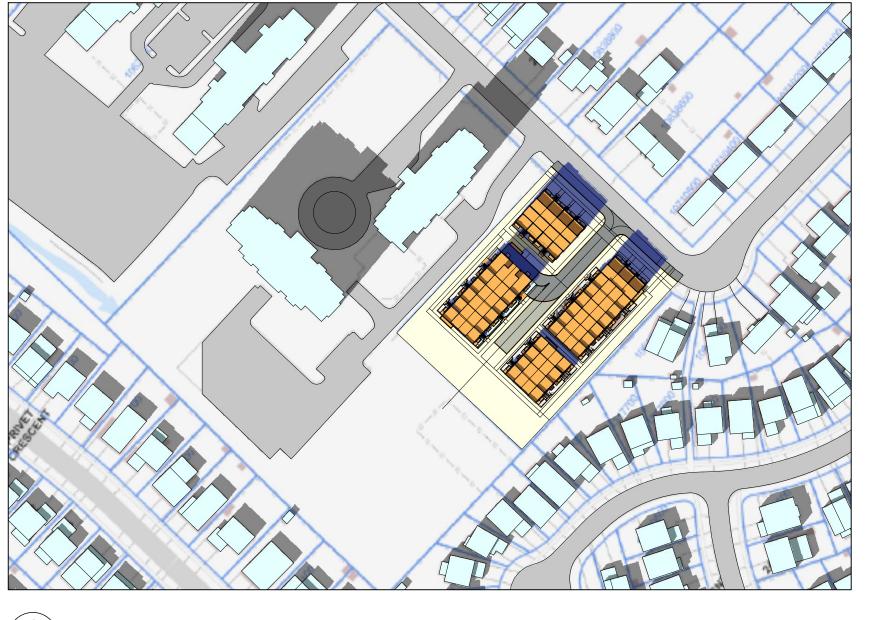

### shadow study june 21st cont.

may.22.2019 1:1600 17-43

5 18:20 pm A410 scale 1:1600

4 17:20 pm A410 scale 1:1600

7 19:33 pm A410 scale 1:1600

8 21:03 pm A410 scale 1:1600

Drawings are not to be scaled for construction. Contractor to verify all existing conditions and dimensions required to perform the work and report any discrepancies with the Contract Documents to the architect before commencing work.