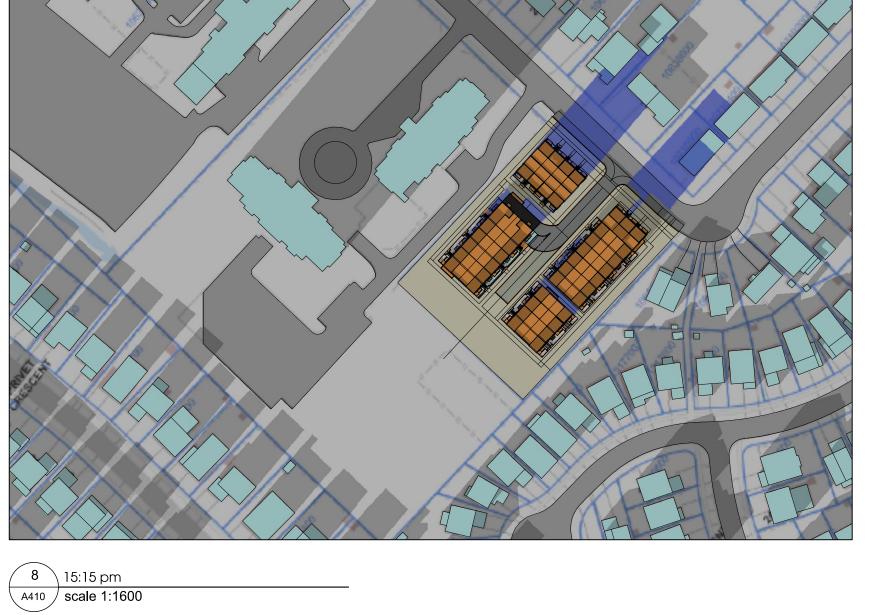

### shadow study june 21st cont.

may.22.2019 1:1600 17-43

5 18:20 pm A410 scale 1:1600

4 17:20 pm A410 scale 1:1600

7 19:33 pm A410 scale 1:1600

8 21:03 pm A410 scale 1:1600

Drawings are not to be scaled for construction. Contractor to verify all existing conditions and dimensions required to perform the work and report any discrepancies with the Contract Documents to the architect before commencing work.