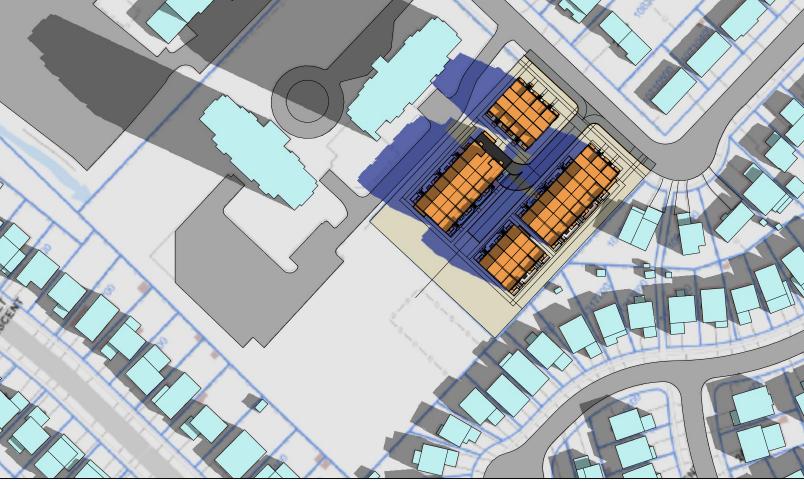

## shadow study june 21st

may.22.2019 1:1600 17-43

1 5:37 am
A410 scale 1:1600

8:20 am
A410 scale 1:1600

3 7:20 am A410 scale 1:1600

9:20 am
A410 scale 1:1600

6 10:20 am A410 scale 1:1600

Drawings are not to be scaled for construction. Contractor to verify all existing conditions and dimensions required to perform the work and report any discrepancies with the Contract Documents to the architect before commencing work.