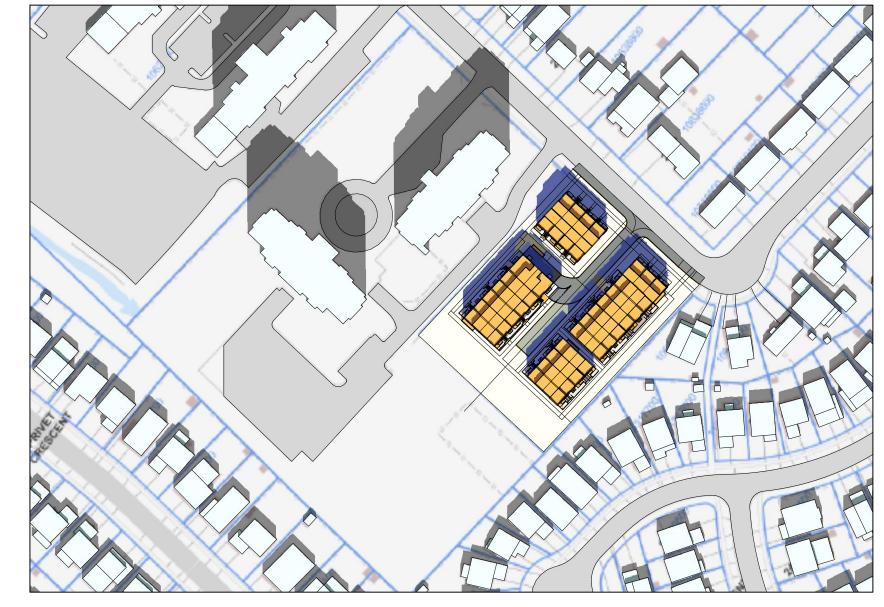

### shadow study june 21st cont.

may.22.2019 1:1600 17-43

5 18:20 pm A410 scale 1:1600

4 17:20 pm A410 scale 1:1600

7 19:33 pm A410 scale 1:1600

8 21:03 pm A410 scale 1:1600

Drawings are not to be scaled for construction. Contractor to verify all existing conditions and dimensions required to perform the work and report any discrepancies with the Contract Documents to the architect before commencing work.