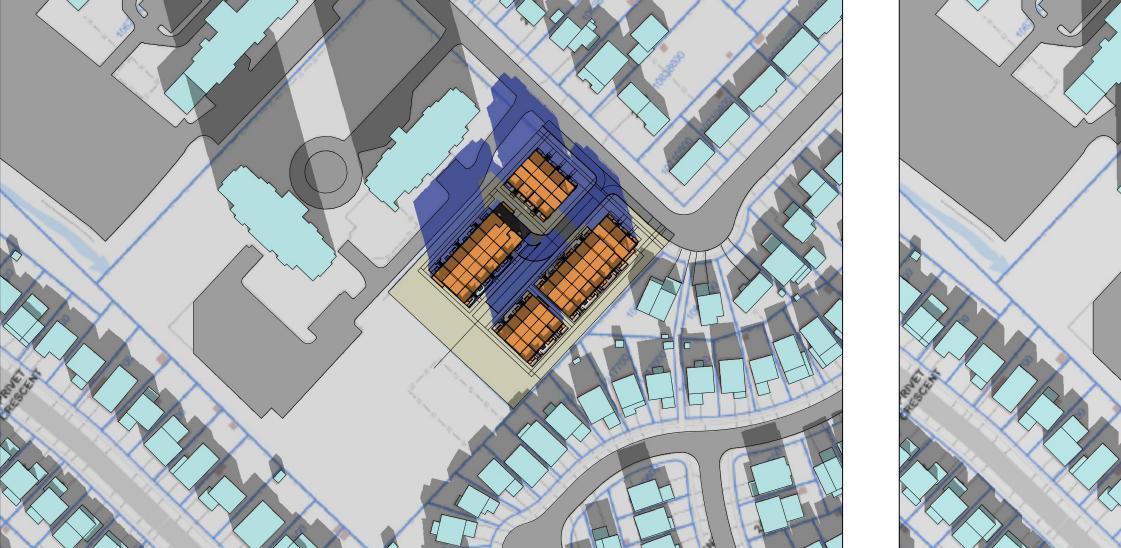

## shadow study june 21st

may.22.2019 1:1600 17-43

1 5:37 am
A410 scale 1:1600

8:20 am
A410 scale 1:1600

3 7:20 am A410 scale 1:1600

9:20 am
A410 scale 1:1600

6 10:20 am A410 scale 1:1600

Drawings are not to be scaled for construction. Contractor to verify all existing conditions and dimensions required to perform the work and report any discrepancies with the Contract Documents to the architect before commencing work.