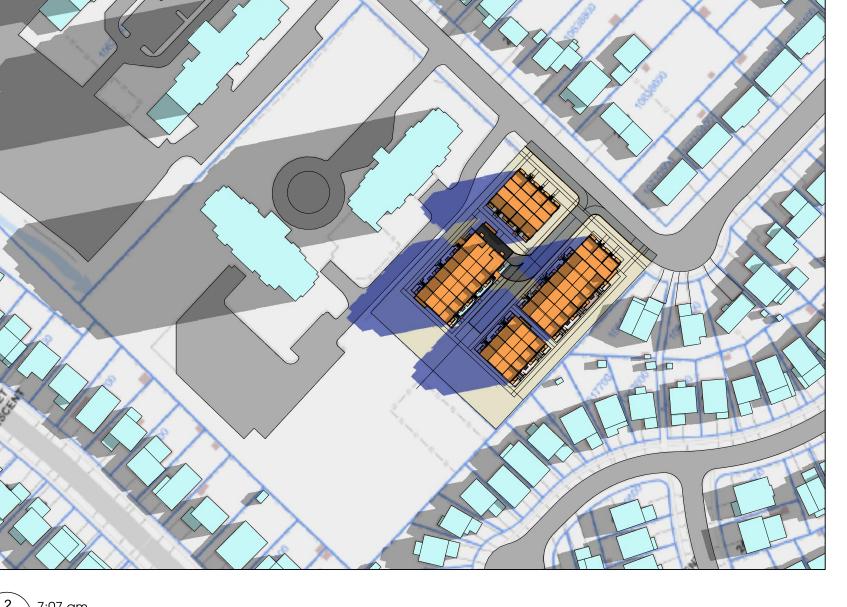

## shadow study june 21st

may.22.2019 1:1600 17-43

1 5:37 am
A410 scale 1:1600

8:20 am
A410 scale 1:1600

3 7:20 am A410 scale 1:1600

9:20 am
A410 scale 1:1600

6 10:20 am A410 scale 1:1600

Drawings are not to be scaled for construction. Contractor to verify all existing conditions and dimensions required to perform the work and report any discrepancies with the Contract Documents to the architect before commencing work.