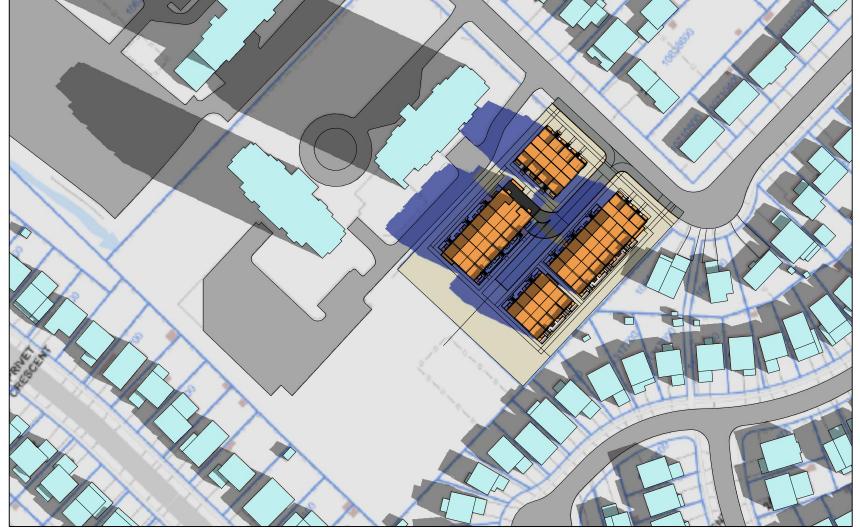

## shadow study june 21st

may.22.2019 1:1600 17-43

1 5:37 am
A410 scale 1:1600

8:20 am
A410 scale 1:1600

3 7:20 am A410 scale 1:1600

9:20 am
A410 scale 1:1600

6 10:20 am A410 scale 1:1600

Drawings are not to be scaled for construction. Contractor to verify all existing conditions and dimensions required to perform the work and report any discrepancies with the Contract Documents to the architect before commencing work.