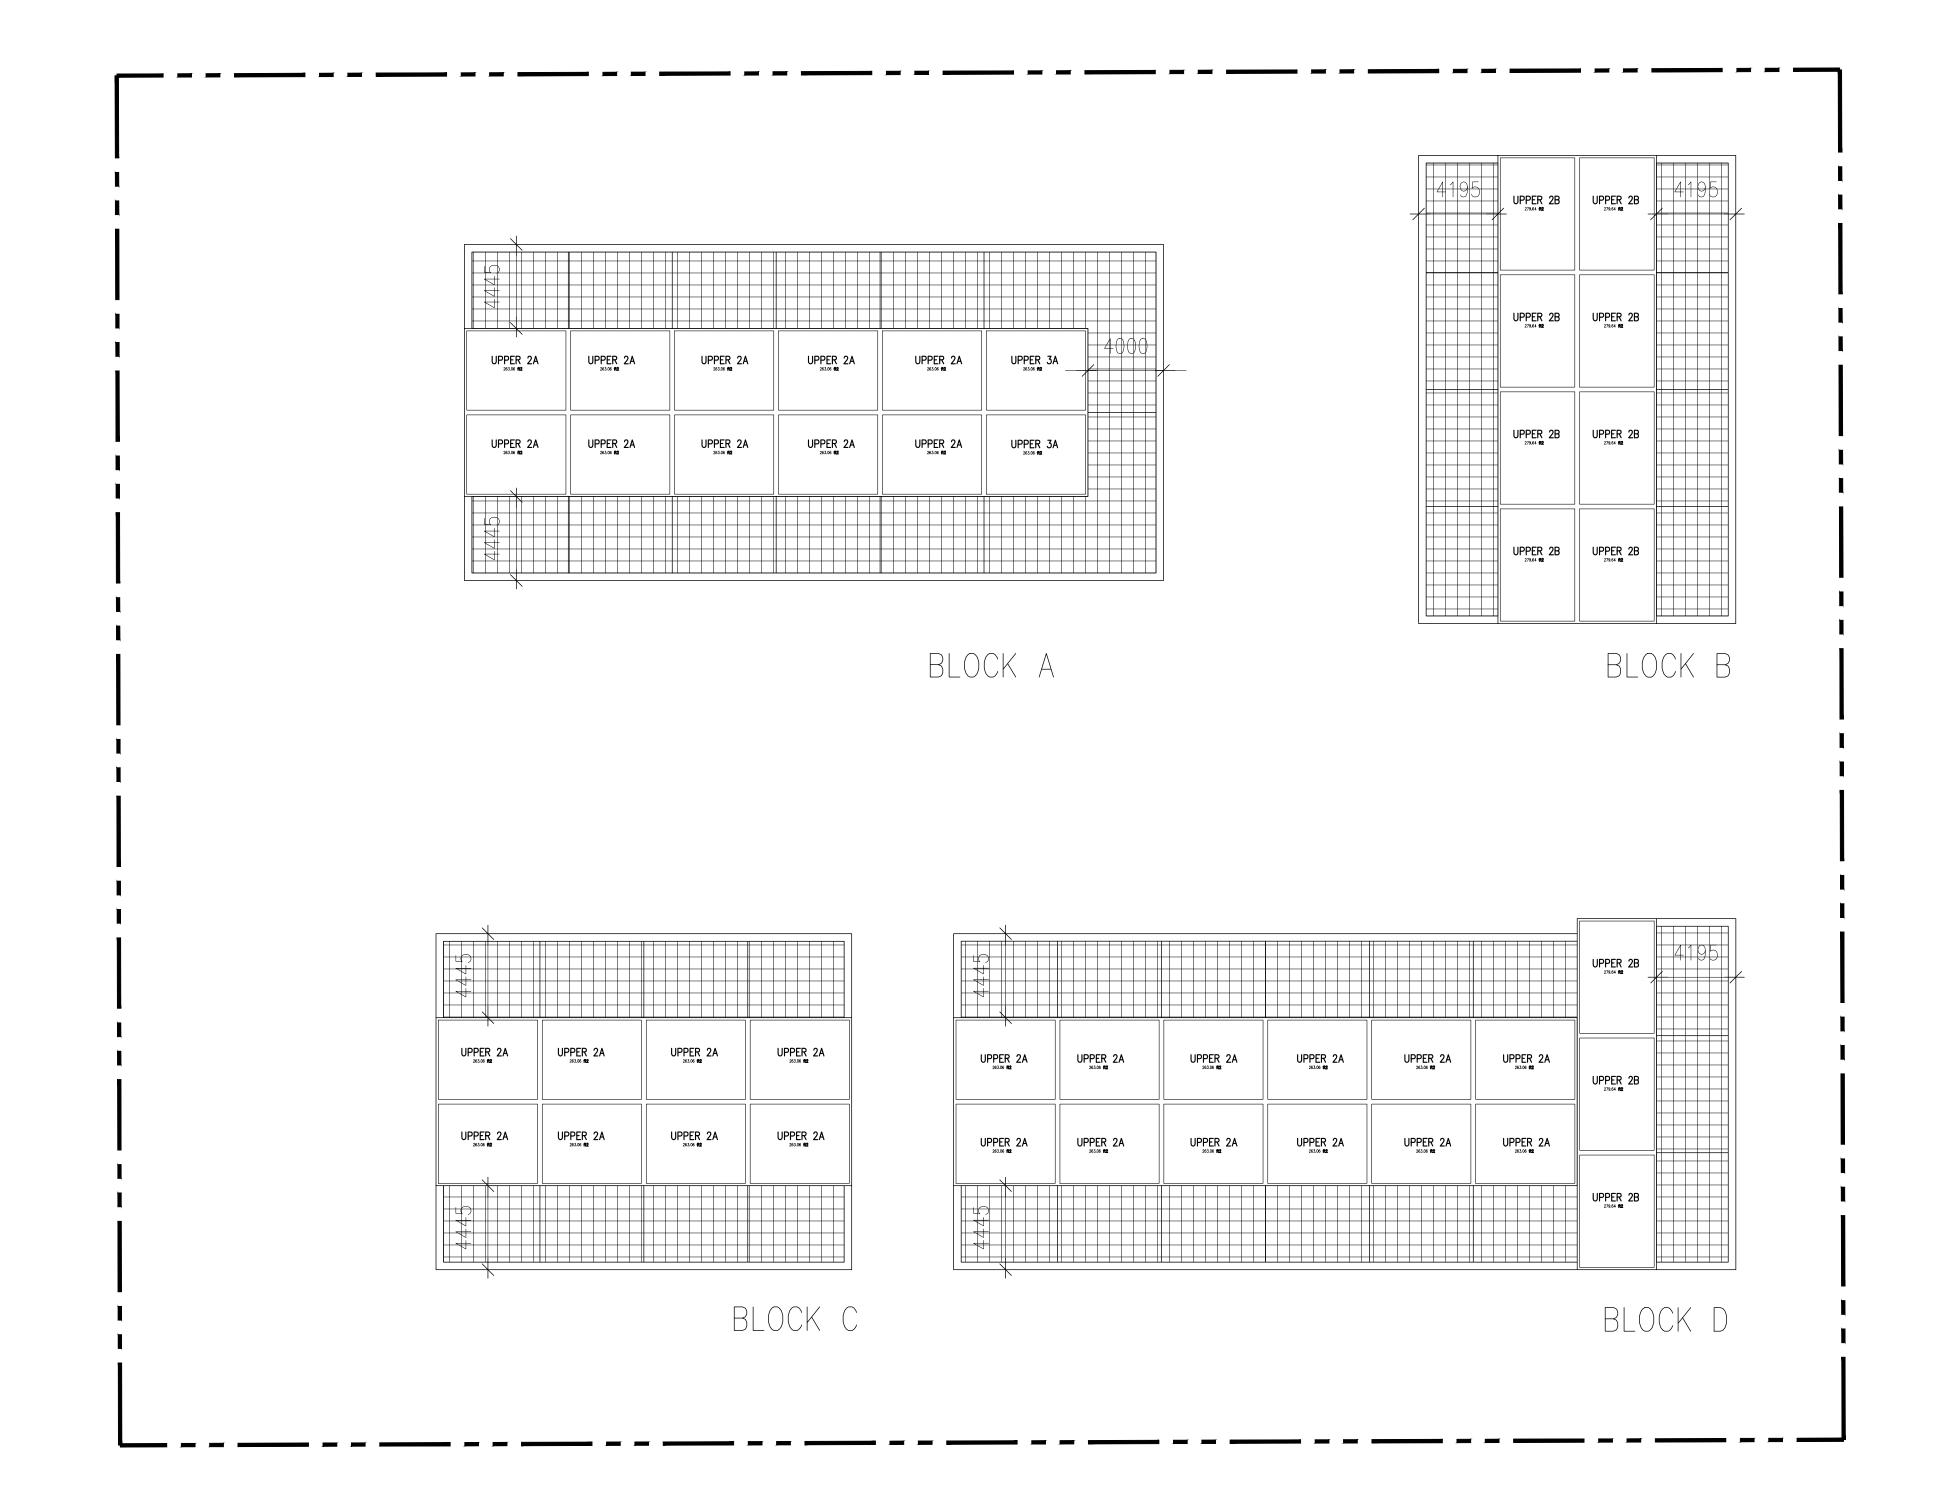

plazacorp

owner:

project: 2512-2532 argyle rd mississauga, ontario

concept plan

may.22.2019 1:150 17-43

All work to be carried out in conformance with the Code and bylaws of the authorities having jurisdiction.

> BLOCK A BLOCK B

Drawings are not to be scaled for construction. Contractor to verify all existing conditions and dimensions required to perform the work and report any discrepancies with the Contract Documents to the architect before commencing