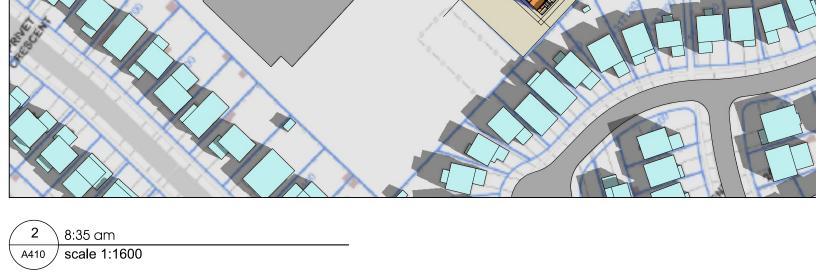

## shadow study june 21st

may.22.2019 1:1600 17-43

1 5:37 am
A410 scale 1:1600

8:20 am
A410 scale 1:1600

3 7:20 am A410 scale 1:1600

9:20 am
A410 scale 1:1600

6 10:20 am A410 scale 1:1600

Drawings are not to be scaled for construction. Contractor to verify all existing conditions and dimensions required to perform the work and report any discrepancies with the Contract Documents to the architect before commencing work.