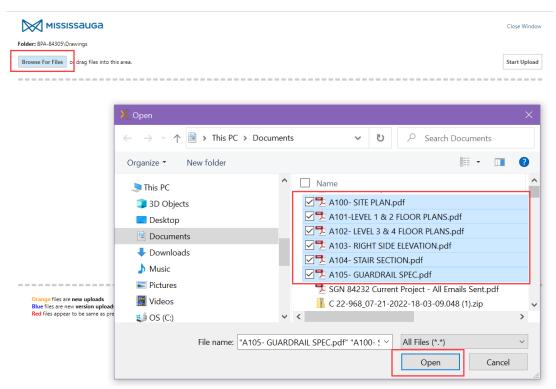

- a. Click "Browse for files"
- b. Select the desired files from the "Open" pop up box and click "open"

c. Click "Start Upload"

| Mississauga                                                                                                                                                                                                                                                 | Close Window     |
|-------------------------------------------------------------------------------------------------------------------------------------------------------------------------------------------------------------------------------------------------------------|------------------|
| Folder: 8PA-84305\Drawings                                                                                                                                                                                                                                  |                  |
| Browse For Files or drag files into this area.                                                                                                                                                                                                              | Start Upload     |
| A100- SITE PLAN.pdf                                                                                                                                                                                                                                         | 0B/31.54KB 🗙     |
| A101-LEVEL 1 & 2 FLOOR PLANS.pdf                                                                                                                                                                                                                            | 0B/251.08KB 🗙    |
| A 102- LEVEL 3 & 4 FLOOR PLANS.pdf                                                                                                                                                                                                                          | 0B/53.86KB 🗙     |
| A 103- RIGHT SIDE ELEVATION.pdf                                                                                                                                                                                                                             | 08/26.73KB 🗙     |
| A 104- STAR SECTION.pdf                                                                                                                                                                                                                                     | 0B/43.71KB 🗙     |
| <ul> <li>✓</li> <li>▲ A105- GUARDRAIL SPEC.pdf</li> <li>✓</li> </ul>                                                                                                                                                                                        | A104- STAIR SECT |
| 0 of 6 uploaded Hide Details                                                                                                                                                                                                                                |                  |
|                                                                                                                                                                                                                                                             | 0B/614.19KB      |
| Orange files are new uploads                                                                                                                                                                                                                                |                  |
| Orange files are new uploads       Image files are new uploads         Blue files are new uploads       Image files are new uploads         Red files appear to be same as previously uploaded (will likely be discarded)       Image files are new uploads |                  |