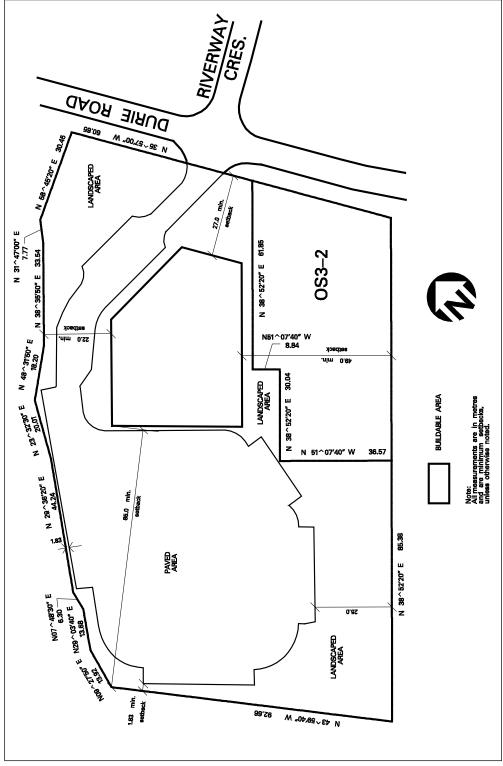

| 4.2.2.22           | Exception: RL-22                                                                                                                                                                                                                                                                                                                                                                                                                                                           | Map # 15                     | By-law: 0325-2008,<br>0208-2022, 0048-2025 |  |  |  |  |
|--------------------|----------------------------------------------------------------------------------------------------------------------------------------------------------------------------------------------------------------------------------------------------------------------------------------------------------------------------------------------------------------------------------------------------------------------------------------------------------------------------|------------------------------|--------------------------------------------|--|--|--|--|
| that the following | In a RL-22 zone the permitted <b>uses</b> and applicable regulations shall be as specified for a RL zone except that the following <b>uses</b> /regulations shall apply:                                                                                                                                                                                                                                                                                                   |                              |                                            |  |  |  |  |
| Regulations        |                                                                                                                                                                                                                                                                                                                                                                                                                                                                            |                              |                                            |  |  |  |  |
| 4.2.2.22.1         | deleted                                                                                                                                                                                                                                                                                                                                                                                                                                                                    |                              |                                            |  |  |  |  |
| 4.2.2.22.2         | deleted                                                                                                                                                                                                                                                                                                                                                                                                                                                                    |                              |                                            |  |  |  |  |
| 4.2.2.22.3         | deleted                                                                                                                                                                                                                                                                                                                                                                                                                                                                    |                              |                                            |  |  |  |  |
| 4.2.2.22.4         | 4.2.2.24 The areas outside the <b>buildable areas</b> and <b>driveway</b> locations identified on Schedule RL-22 of this Exception are tree preservation areas and shall only be used for conservation purposes and no <b>buildings</b> or <b>structures</b> , <b>swimming pools</b> , tennis courts or any like recreational facilities shall be permitted outside the <b>buildable areas</b> , except for fences along the <b>lot lines</b> , patios and/or <b>decks</b> |                              |                                            |  |  |  |  |
| 4.2.2.22.5         | All site development plans of this Exception                                                                                                                                                                                                                                                                                                                                                                                                                               | shall comply with Schedule R | L-22                                       |  |  |  |  |

**Schedule RL-22** Map 15

Revised: 2025 April 30

| 4.2.2.23    | Exception: RL-23                                                                                                                                                         | Map # 31 | By-law: 0308-2011,<br>0048-2025 |  |  |  |  |
|-------------|--------------------------------------------------------------------------------------------------------------------------------------------------------------------------|----------|---------------------------------|--|--|--|--|
|             | In a RL-23 zone the permitted <b>uses</b> and applicable regulations shall be as specified for a RL zone except that the following <b>uses</b> /regulations shall apply: |          |                                 |  |  |  |  |
| Regulations |                                                                                                                                                                          |          |                                 |  |  |  |  |
| 4.2.2.23.1  | deleted                                                                                                                                                                  |          |                                 |  |  |  |  |
| 4.2.2.23.2  | A <b>detached dwelling</b> shall comply with the RL zone regulations contained in Subsection 4.2.1 of this By-law except that:                                           |          |                                 |  |  |  |  |
|             | (1) minimum <b>front yard</b> 6.5 m                                                                                                                                      |          |                                 |  |  |  |  |
| 4.2.2.23.3  | deleted                                                                                                                                                                  |          |                                 |  |  |  |  |
| 4.2.2.23.4  | Minimum setback to the <b>rear lot line</b> 30.0 m                                                                                                                       |          |                                 |  |  |  |  |
| 4.2.2.23.5  | Notwithstanding Sentence 4.2.2.23.4, minimum setback to the rear lot line of all accessory buildings and structures and swimming pools                                   |          |                                 |  |  |  |  |