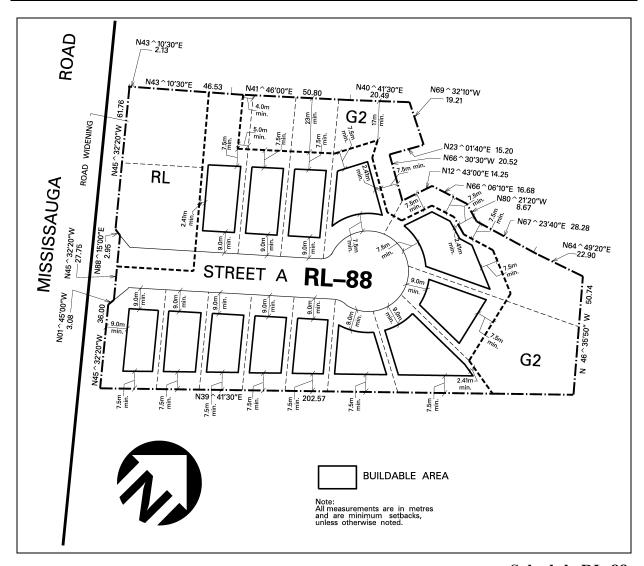

| 4.2.2.22           | Exception: RL-22                                                                                                                                                                                                                                                                                                                                                                                                                                                           | Map # 15                     | By-law: 0325-2008,<br>0208-2022, 0048-2025 |  |  |  |  |
|--------------------|----------------------------------------------------------------------------------------------------------------------------------------------------------------------------------------------------------------------------------------------------------------------------------------------------------------------------------------------------------------------------------------------------------------------------------------------------------------------------|------------------------------|--------------------------------------------|--|--|--|--|
| that the following | In a RL-22 zone the permitted <b>uses</b> and applicable regulations shall be as specified for a RL zone except that the following <b>uses</b> /regulations shall apply:                                                                                                                                                                                                                                                                                                   |                              |                                            |  |  |  |  |
| Regulations        |                                                                                                                                                                                                                                                                                                                                                                                                                                                                            |                              |                                            |  |  |  |  |
| 4.2.2.22.1         | deleted                                                                                                                                                                                                                                                                                                                                                                                                                                                                    |                              |                                            |  |  |  |  |
| 4.2.2.22.2         | deleted                                                                                                                                                                                                                                                                                                                                                                                                                                                                    |                              |                                            |  |  |  |  |
| 4.2.2.22.3         | deleted                                                                                                                                                                                                                                                                                                                                                                                                                                                                    |                              |                                            |  |  |  |  |
| 4.2.2.22.4         | 4.2.2.24 The areas outside the <b>buildable areas</b> and <b>driveway</b> locations identified on Schedule RL-22 of this Exception are tree preservation areas and shall only be used for conservation purposes and no <b>buildings</b> or <b>structures</b> , <b>swimming pools</b> , tennis courts or any like recreational facilities shall be permitted outside the <b>buildable areas</b> , except for fences along the <b>lot lines</b> , patios and/or <b>decks</b> |                              |                                            |  |  |  |  |
| 4.2.2.22.5         | All site development plans of this Exception                                                                                                                                                                                                                                                                                                                                                                                                                               | shall comply with Schedule R | L-22                                       |  |  |  |  |

**Schedule RL-22** Map 15

Revised: 2025 April 30

| 4.2.2.23    | Exception: RL-23                                                                                                                                                         | Map # 31 | By-law: 0308-2011,<br>0048-2025 |  |  |  |  |
|-------------|--------------------------------------------------------------------------------------------------------------------------------------------------------------------------|----------|---------------------------------|--|--|--|--|
|             | In a RL-23 zone the permitted <b>uses</b> and applicable regulations shall be as specified for a RL zone except that the following <b>uses</b> /regulations shall apply: |          |                                 |  |  |  |  |
| Regulations |                                                                                                                                                                          |          |                                 |  |  |  |  |
| 4.2.2.23.1  | deleted                                                                                                                                                                  |          |                                 |  |  |  |  |
| 4.2.2.23.2  | A <b>detached dwelling</b> shall comply with the RL zone regulations contained in Subsection 4.2.1 of this By-law except that:                                           |          |                                 |  |  |  |  |
|             | (1) minimum <b>front yard</b> 6.5 m                                                                                                                                      |          |                                 |  |  |  |  |
| 4.2.2.23.3  | deleted                                                                                                                                                                  |          |                                 |  |  |  |  |
| 4.2.2.23.4  | Minimum setback to the <b>rear lot line</b> 30.0 m                                                                                                                       |          |                                 |  |  |  |  |
| 4.2.2.23.5  | Notwithstanding Sentence 4.2.2.23.4, minimum setback to the rear lot line of all accessory buildings and structures and swimming pools                                   |          |                                 |  |  |  |  |