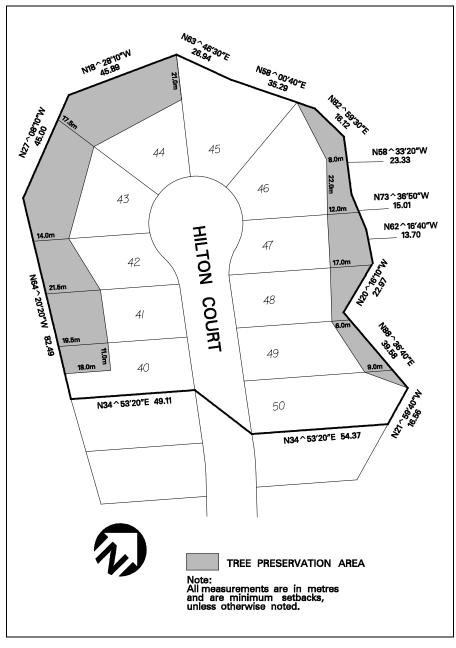

| 4.2.2.22           | Exception: RL-22                                                                                                                                                                                                                                                                                                                                                                                                                                                           | Map # 15                     | By-law: 0325-2008,<br>0208-2022, 0048-2025 |  |  |  |  |
|--------------------|----------------------------------------------------------------------------------------------------------------------------------------------------------------------------------------------------------------------------------------------------------------------------------------------------------------------------------------------------------------------------------------------------------------------------------------------------------------------------|------------------------------|--------------------------------------------|--|--|--|--|
| that the following | In a RL-22 zone the permitted <b>uses</b> and applicable regulations shall be as specified for a RL zone except that the following <b>uses</b> /regulations shall apply:                                                                                                                                                                                                                                                                                                   |                              |                                            |  |  |  |  |
| Regulations        |                                                                                                                                                                                                                                                                                                                                                                                                                                                                            |                              |                                            |  |  |  |  |
| 4.2.2.22.1         | deleted                                                                                                                                                                                                                                                                                                                                                                                                                                                                    |                              |                                            |  |  |  |  |
| 4.2.2.22.2         | deleted                                                                                                                                                                                                                                                                                                                                                                                                                                                                    |                              |                                            |  |  |  |  |
| 4.2.2.22.3         | deleted                                                                                                                                                                                                                                                                                                                                                                                                                                                                    |                              |                                            |  |  |  |  |
| 4.2.2.22.4         | 4.2.2.24 The areas outside the <b>buildable areas</b> and <b>driveway</b> locations identified on Schedule RL-22 of this Exception are tree preservation areas and shall only be used for conservation purposes and no <b>buildings</b> or <b>structures</b> , <b>swimming pools</b> , tennis courts or any like recreational facilities shall be permitted outside the <b>buildable areas</b> , except for fences along the <b>lot lines</b> , patios and/or <b>decks</b> |                              |                                            |  |  |  |  |
| 4.2.2.22.5         | All site development plans of this Exception                                                                                                                                                                                                                                                                                                                                                                                                                               | shall comply with Schedule R | L-22                                       |  |  |  |  |

**Schedule RL-22** Map 15

Revised: 2025 April 30

| 4.2.2.23    | Exception: RL-23                                                                                                                                                         | Map # 31 | By-law: 0308-2011,<br>0048-2025 |  |  |  |  |
|-------------|--------------------------------------------------------------------------------------------------------------------------------------------------------------------------|----------|---------------------------------|--|--|--|--|
|             | In a RL-23 zone the permitted <b>uses</b> and applicable regulations shall be as specified for a RL zone except that the following <b>uses</b> /regulations shall apply: |          |                                 |  |  |  |  |
| Regulations |                                                                                                                                                                          |          |                                 |  |  |  |  |
| 4.2.2.23.1  | deleted                                                                                                                                                                  |          |                                 |  |  |  |  |
| 4.2.2.23.2  | A <b>detached dwelling</b> shall comply with the RL zone regulations contained in Subsection 4.2.1 of this By-law except that:                                           |          |                                 |  |  |  |  |
|             | (1) minimum <b>front yard</b> 6.5 m                                                                                                                                      |          |                                 |  |  |  |  |
| 4.2.2.23.3  | deleted                                                                                                                                                                  |          |                                 |  |  |  |  |
| 4.2.2.23.4  | Minimum setback to the <b>rear lot line</b> 30.0 m                                                                                                                       |          |                                 |  |  |  |  |
| 4.2.2.23.5  | Notwithstanding Sentence 4.2.2.23.4, minimum setback to the rear lot line of all accessory buildings and structures and swimming pools                                   |          |                                 |  |  |  |  |