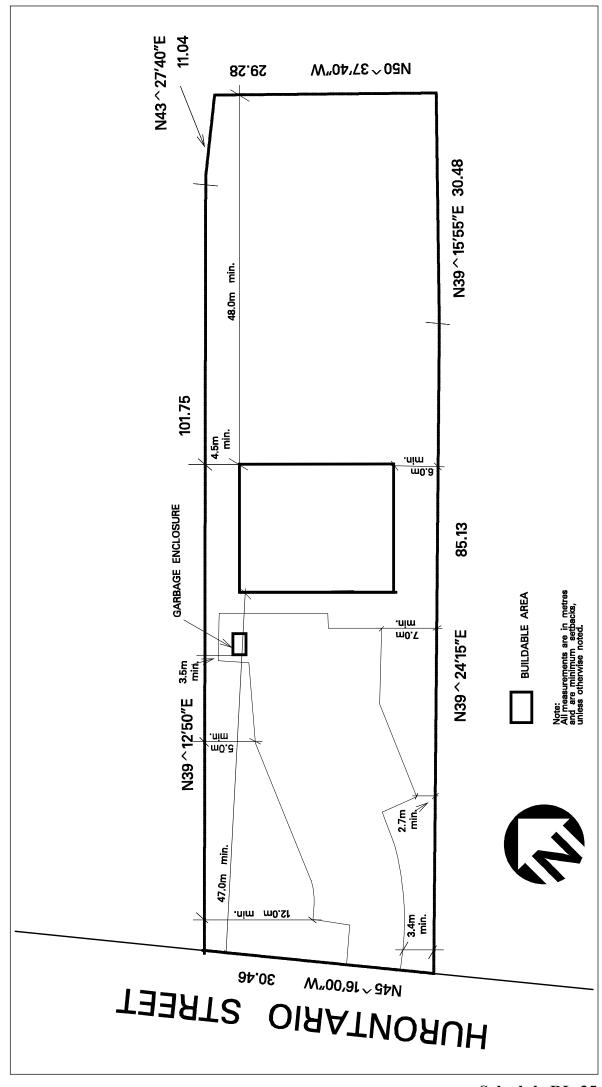

| 4.2.2.27    | Exception: RL-27                                                             | Map # 24                      | By-law: 0048-2025                                                                                                                   |
|-------------|------------------------------------------------------------------------------|-------------------------------|-------------------------------------------------------------------------------------------------------------------------------------|
| 4.2.2.21    | Exception, RL-27                                                             | Map # 24                      | By-1aw. 0046-2023                                                                                                                   |
|             | e the permitted <b>uses</b> and app<br>ng <b>uses</b> /regulations shall app |                               | specified for a RL zone except                                                                                                      |
| Regulations |                                                                              |                               |                                                                                                                                     |
| 4.2.2.27.1  | Minimum lot area - interio                                                   | or lot                        | $1200 \text{ m}^2$                                                                                                                  |
| 4.2.2.27.2  | Minimum lot frontage - int                                                   | terior lot                    | 22.8 m                                                                                                                              |
| 4.2.2.27.3  | Maximum lot coverage                                                         |                               | $285 \text{ m}^2$                                                                                                                   |
| 4.2.2.27.4  | Minimum front yard - inte                                                    | rior lot                      | 12.0 m                                                                                                                              |
| 4.2.2.27.5  | Minimum <b>interior side yar</b>                                             | rd - interior lot             | 4.2 m on one side and 1.8 m + 0.61 m for each additional <b>storey</b> or portion thereof above one <b>storey</b> on the other side |
| 4.2.2.27.6  | Minimum rear yard - inter                                                    | ior lot that abuts an RL zone | 7.5 m                                                                                                                               |
| 4.2.2.27.7  | Minimum rear yard - all of                                                   | ther interior lots            | 12.5 m                                                                                                                              |
| 4.2.2.27.8  | Maximum height - highest sloped roof                                         | ridge:                        | 9.5 m                                                                                                                               |
| 4.2.2.27.9  | All site development plans this Exception                                    | shall comply with Schedule R  | L-27 of                                                                                                                             |

Schedule RL-27 Map 24

| 4.2.2.28    | Exception: RL-28                                                                                                         | Map # 15                                             | Order 201                   | 181-2018/LPAT<br>9 February 15,<br>2, 0048-2025 |
|-------------|--------------------------------------------------------------------------------------------------------------------------|------------------------------------------------------|-----------------------------|-------------------------------------------------|
|             | ne the permitted <b>uses</b> and apping <b>uses</b> /regulations shall app                                               |                                                      | all be as specified for     | or a RL zone except                             |
| Regulations |                                                                                                                          |                                                      |                             |                                                 |
| 4.2.2.28.1  | Maximum number of dwell                                                                                                  | ling units on all lands                              | zoned RL-28                 | 40                                              |
| 4.2.2.28.2  | Minimum landscaped area                                                                                                  | 1                                                    |                             | 45% of lot area                                 |
| 4.2.2.28.3  | Maximum gross floor area                                                                                                 | - residential per deta                               | ached dwelling              | $445 \text{ m}^2$                               |
| 4.2.2.28.4  | Minimum setback to a conc                                                                                                | dominium road                                        |                             | 4.5 m                                           |
| 4.2.2.28.5  | Minimum setback of a gara                                                                                                | age face to a condomi                                | nium road                   | 6.0 m                                           |
| 4.2.2.28.6  | Minimum distance between                                                                                                 | buildings                                            |                             | 3.0 m                                           |
| 4.2.2.28.7  | Minimum setback of all <b>bu</b> or lands zoned G1                                                                       | ildings and structure                                | s to any lot line           | 7.5 m                                           |
| 4.2.2.28.8  | Maximum height - highest sloped roof                                                                                     | ridge:                                               |                             | 11.5 m                                          |
| 4.2.2.28.9  | deleted                                                                                                                  |                                                      |                             |                                                 |
| 4.2.2.28.10 | Height of all buildings and established grade                                                                            | l <b>structures</b> shall be n                       | neasured from               |                                                 |
| 4.2.2.28.11 | Maximum projection of a <b>p buildable area</b> identified o provided that the minimum <b>structure</b> shall be 3.0 m   | n Schedule RL-28 of t                                | his Exception,              | 2.5 m                                           |
| 4.2.2.28.12 | Maximum projection of a b foundation or <b>chimney</b> outs Schedule RL-28 of this Exc distance between any <b>build</b> | side the <b>buildable are</b> ception, provided that | a identified on the minimum | 1.5 m                                           |
| 4.2.2.28.13 | Minimum number of parki                                                                                                  | ng spaces per dwellin                                | g unit                      | 4                                               |
| 4.2.2.28.14 | All site development plans of this Exception                                                                             | shall comply with Sch                                | edule RL-28                 |                                                 |