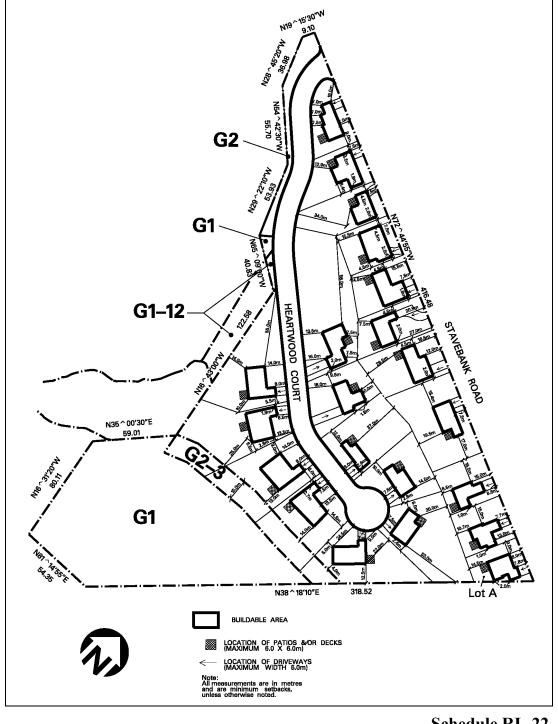

| 4.2.2.22           | Exception: RL-22                                                                                                                                                                                                                                                                                                                                                                                                                                                           | Map # 15                     | By-law: 0325-2008,<br>0208-2022, 0048-2025 |  |  |  |  |
|--------------------|----------------------------------------------------------------------------------------------------------------------------------------------------------------------------------------------------------------------------------------------------------------------------------------------------------------------------------------------------------------------------------------------------------------------------------------------------------------------------|------------------------------|--------------------------------------------|--|--|--|--|
| that the following | In a RL-22 zone the permitted <b>uses</b> and applicable regulations shall be as specified for a RL zone except that the following <b>uses</b> /regulations shall apply:                                                                                                                                                                                                                                                                                                   |                              |                                            |  |  |  |  |
| Regulations        |                                                                                                                                                                                                                                                                                                                                                                                                                                                                            |                              |                                            |  |  |  |  |
| 4.2.2.22.1         | deleted                                                                                                                                                                                                                                                                                                                                                                                                                                                                    |                              |                                            |  |  |  |  |
| 4.2.2.22.2         | deleted                                                                                                                                                                                                                                                                                                                                                                                                                                                                    |                              |                                            |  |  |  |  |
| 4.2.2.22.3         | deleted                                                                                                                                                                                                                                                                                                                                                                                                                                                                    |                              |                                            |  |  |  |  |
| 4.2.2.22.4         | 4.2.2.24 The areas outside the <b>buildable areas</b> and <b>driveway</b> locations identified on Schedule RL-22 of this Exception are tree preservation areas and shall only be used for conservation purposes and no <b>buildings</b> or <b>structures</b> , <b>swimming pools</b> , tennis courts or any like recreational facilities shall be permitted outside the <b>buildable areas</b> , except for fences along the <b>lot lines</b> , patios and/or <b>decks</b> |                              |                                            |  |  |  |  |
| 4.2.2.22.5         | All site development plans of this Exception                                                                                                                                                                                                                                                                                                                                                                                                                               | shall comply with Schedule R | L-22                                       |  |  |  |  |

**Schedule RL-22** Map 15

Revised: 2025 April 30

| 4.2.2.23    | Exception: RL-23                                                                                                                                                         | Map # 31 | By-law: 0308-2011,<br>0048-2025 |  |  |  |  |
|-------------|--------------------------------------------------------------------------------------------------------------------------------------------------------------------------|----------|---------------------------------|--|--|--|--|
|             | In a RL-23 zone the permitted <b>uses</b> and applicable regulations shall be as specified for a RL zone except that the following <b>uses</b> /regulations shall apply: |          |                                 |  |  |  |  |
| Regulations |                                                                                                                                                                          |          |                                 |  |  |  |  |
| 4.2.2.23.1  | deleted                                                                                                                                                                  |          |                                 |  |  |  |  |
| 4.2.2.23.2  | A <b>detached dwelling</b> shall comply with the RL zone regulations contained in Subsection 4.2.1 of this By-law except that:                                           |          |                                 |  |  |  |  |
|             | (1) minimum <b>front yard</b> 6.5 m                                                                                                                                      |          |                                 |  |  |  |  |
| 4.2.2.23.3  | deleted                                                                                                                                                                  |          |                                 |  |  |  |  |
| 4.2.2.23.4  | Minimum setback to the <b>rear lot line</b> 30.0 m                                                                                                                       |          |                                 |  |  |  |  |
| 4.2.2.23.5  | Notwithstanding Sentence 4.2.2.23.4, minimum setback to the rear lot line of all accessory buildings and structures and swimming pools                                   |          |                                 |  |  |  |  |