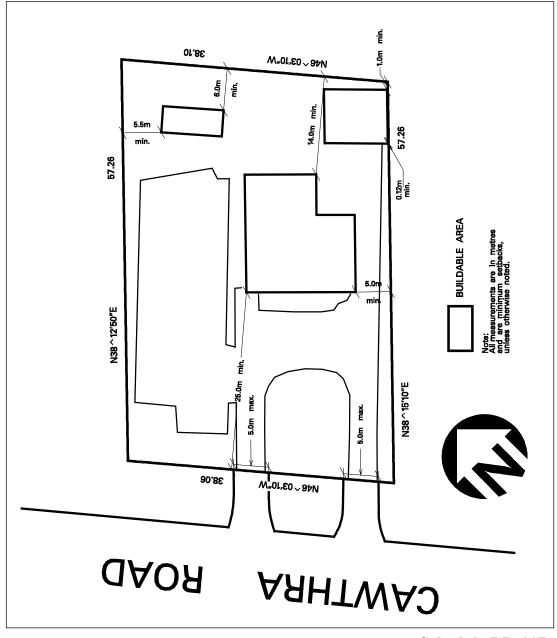

| 4.2.2.14    | Exception: RL-14                                                                                                                                                         | Map # 16            | By-law: 0181-2016,<br>0208-2022, 0048-2025 |  |  |  |  |  |
|-------------|--------------------------------------------------------------------------------------------------------------------------------------------------------------------------|---------------------|--------------------------------------------|--|--|--|--|--|
|             | In a RL-14 zone the permitted <b>uses</b> and applicable regulations shall be as specified for a RL zone except that the following <b>uses</b> /regulations shall apply: |                     |                                            |  |  |  |  |  |
| Regulations |                                                                                                                                                                          |                     |                                            |  |  |  |  |  |
| 4.2.2.14.1  | deleted                                                                                                                                                                  |                     |                                            |  |  |  |  |  |
| 4.2.2.14.2  | deleted                                                                                                                                                                  |                     |                                            |  |  |  |  |  |
| 4.2.2.14.3  | deleted                                                                                                                                                                  |                     |                                            |  |  |  |  |  |
| 4.2.2.14.4  | deleted                                                                                                                                                                  |                     |                                            |  |  |  |  |  |
| 4.2.2.14.5  | The <b>lot line</b> abutting Missis the <b>front lot line</b>                                                                                                            | sauga Road shall be | deemed to be                               |  |  |  |  |  |
| 4.2.2.14.6  | deleted                                                                                                                                                                  |                     |                                            |  |  |  |  |  |
| 4.2.2.14.7  | deleted                                                                                                                                                                  |                     |                                            |  |  |  |  |  |
| 4.2.2.14.8  | Driveways and parking areas shall be constructed of a pervious material                                                                                                  |                     |                                            |  |  |  |  |  |
| 4.2.2.14.9  | Accessory buildings and st<br>be located outside the build<br>in the rear yard                                                                                           |                     |                                            |  |  |  |  |  |
| 4.2.2.14.10 | All site development plans shall comply with Schedule RL-14 of this Exception                                                                                            |                     |                                            |  |  |  |  |  |

**Schedule RL-14** Map 16