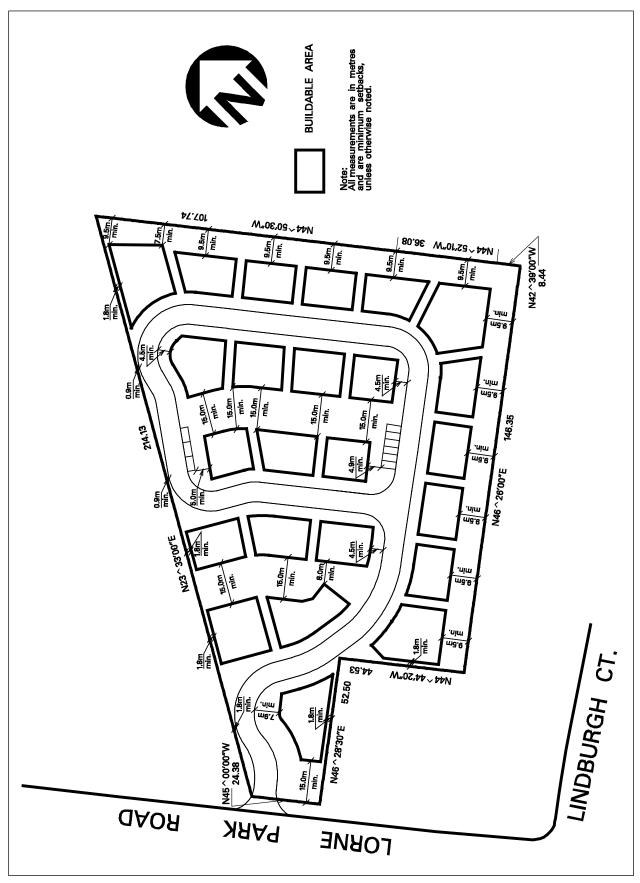

| 4.2.2.27    | Exception: RL-27                                                             | Map # 24                      | By-law: 0048-2025                                                                                                                   |
|-------------|------------------------------------------------------------------------------|-------------------------------|-------------------------------------------------------------------------------------------------------------------------------------|
| 4.2.2.21    | Exception, RL-27                                                             | Map # 24                      | By-1aw. 0046-2023                                                                                                                   |
|             | e the permitted <b>uses</b> and app<br>ng <b>uses</b> /regulations shall app |                               | specified for a RL zone except                                                                                                      |
| Regulations |                                                                              |                               |                                                                                                                                     |
| 4.2.2.27.1  | Minimum lot area - interio                                                   | or lot                        | $1200 \text{ m}^2$                                                                                                                  |
| 4.2.2.27.2  | Minimum lot frontage - int                                                   | terior lot                    | 22.8 m                                                                                                                              |
| 4.2.2.27.3  | Maximum lot coverage                                                         |                               | $285 \text{ m}^2$                                                                                                                   |
| 4.2.2.27.4  | Minimum front yard - inte                                                    | rior lot                      | 12.0 m                                                                                                                              |
| 4.2.2.27.5  | Minimum <b>interior side yar</b>                                             | rd - interior lot             | 4.2 m on one side and 1.8 m + 0.61 m for each additional <b>storey</b> or portion thereof above one <b>storey</b> on the other side |
| 4.2.2.27.6  | Minimum rear yard - inter                                                    | ior lot that abuts an RL zone | 7.5 m                                                                                                                               |
| 4.2.2.27.7  | Minimum rear yard - all of                                                   | ther interior lots            | 12.5 m                                                                                                                              |
| 4.2.2.27.8  | Maximum height - highest sloped roof                                         | ridge:                        | 9.5 m                                                                                                                               |
| 4.2.2.27.9  | All site development plans this Exception                                    | shall comply with Schedule R  | L-27 of                                                                                                                             |

Schedule RL-27 Map 24

| 4.2.2.28    | Exception: RL-28                                                                                                         | Map # 15                                             | Order 201                   | 181-2018/LPAT<br>9 February 15,<br>2, 0048-2025 |
|-------------|--------------------------------------------------------------------------------------------------------------------------|------------------------------------------------------|-----------------------------|-------------------------------------------------|
|             | ne the permitted <b>uses</b> and apping <b>uses</b> /regulations shall app                                               |                                                      | all be as specified for     | or a RL zone except                             |
| Regulations |                                                                                                                          |                                                      |                             |                                                 |
| 4.2.2.28.1  | Maximum number of dwell                                                                                                  | ling units on all lands                              | zoned RL-28                 | 40                                              |
| 4.2.2.28.2  | Minimum landscaped area                                                                                                  | 1                                                    |                             | 45% of lot area                                 |
| 4.2.2.28.3  | Maximum gross floor area                                                                                                 | - residential per deta                               | ached dwelling              | $445 \text{ m}^2$                               |
| 4.2.2.28.4  | Minimum setback to a conc                                                                                                | dominium road                                        |                             | 4.5 m                                           |
| 4.2.2.28.5  | Minimum setback of a gara                                                                                                | age face to a condomi                                | nium road                   | 6.0 m                                           |
| 4.2.2.28.6  | Minimum distance between                                                                                                 | buildings                                            |                             | 3.0 m                                           |
| 4.2.2.28.7  | Minimum setback of all <b>bu</b> or lands zoned G1                                                                       | ildings and structure                                | s to any lot line           | 7.5 m                                           |
| 4.2.2.28.8  | Maximum height - highest sloped roof                                                                                     | ridge:                                               |                             | 11.5 m                                          |
| 4.2.2.28.9  | deleted                                                                                                                  |                                                      |                             |                                                 |
| 4.2.2.28.10 | Height of all buildings and established grade                                                                            | l <b>structures</b> shall be n                       | neasured from               |                                                 |
| 4.2.2.28.11 | Maximum projection of a <b>p buildable area</b> identified o provided that the minimum <b>structure</b> shall be 3.0 m   | n Schedule RL-28 of t                                | his Exception,              | 2.5 m                                           |
| 4.2.2.28.12 | Maximum projection of a b foundation or <b>chimney</b> outs Schedule RL-28 of this Exc distance between any <b>build</b> | side the <b>buildable are</b> ception, provided that | a identified on the minimum | 1.5 m                                           |
| 4.2.2.28.13 | Minimum number of parki                                                                                                  | ng spaces per dwellin                                | g unit                      | 4                                               |
| 4.2.2.28.14 | All site development plans of this Exception                                                                             | shall comply with Sch                                | edule RL-28                 |                                                 |