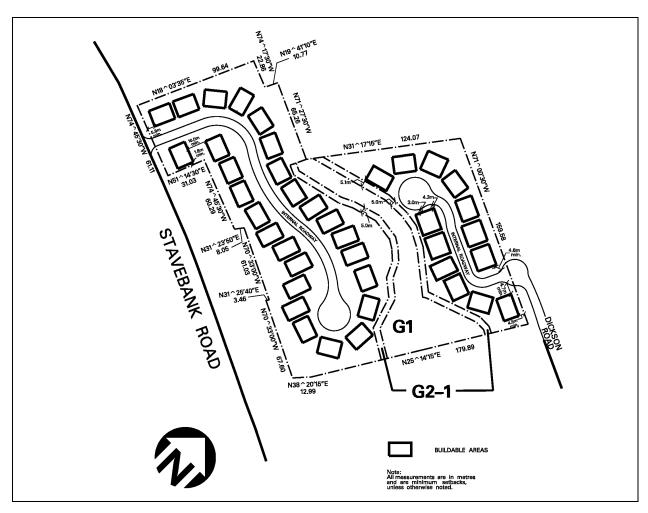

projection of a b foundation or <b>chimney</b> outs Schedule RL-28 of this Exc distance between any <b>build</b> | side the <b>buildable are</b> ception, provided that | a identified on the minimum | 1.5 m                                           |
| 4.2.2.28.13 | Minimum number of parki                                                                                                  | ng spaces per dwellin                                | g unit                      | 4                                               |
| 4.2.2.28.14 | All site development plans of this Exception                                                                             | shall comply with Sch                                | edule RL-28                 |                                                 |



**Schedule RL-28** Map 15

| 4.2.2.29                       | Exception: RL-29                                                                                                                                              | Map # 07                                                                          | By-law: 0054-2009,<br>0171-2015/OMB Order<br>2016 April 04, 0193-2016/<br>OMB Order 2017 May 30,<br>0048-2025 |  |  |
|--------------------------------|---------------------------------------------------------------------------------------------------------------------------------------------------------------|-----------------------------------------------------------------------------------|------------------------------------------------------------------------------------------------