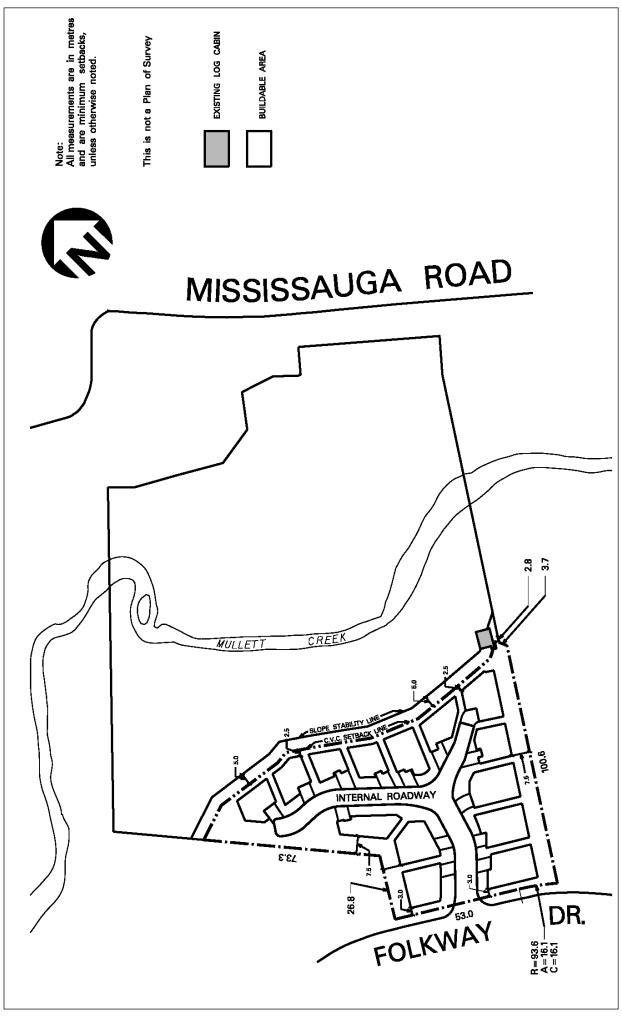

| 4.2.2.14    | Exception: RL-14                                                                                                                                                         | Map # 16            | By-law: 0181-2016,<br>0208-2022, 0048-2025 |  |  |  |  |  |
|-------------|--------------------------------------------------------------------------------------------------------------------------------------------------------------------------|---------------------|--------------------------------------------|--|--|--|--|--|
|             | In a RL-14 zone the permitted <b>uses</b> and applicable regulations shall be as specified for a RL zone except that the following <b>uses</b> /regulations shall apply: |                     |                                            |  |  |  |  |  |
| Regulations |                                                                                                                                                                          |                     |                                            |  |  |  |  |  |
| 4.2.2.14.1  | deleted                                                                                                                                                                  |                     |                                            |  |  |  |  |  |
| 4.2.2.14.2  | deleted                                                                                                                                                                  |                     |                                            |  |  |  |  |  |
| 4.2.2.14.3  | deleted                                                                                                                                                                  |                     |                                            |  |  |  |  |  |
| 4.2.2.14.4  | deleted                                                                                                                                                                  |                     |                                            |  |  |  |  |  |
| 4.2.2.14.5  | The <b>lot line</b> abutting Missis the <b>front lot line</b>                                                                                                            | sauga Road shall be | deemed to be                               |  |  |  |  |  |
| 4.2.2.14.6  | deleted                                                                                                                                                                  |                     |                                            |  |  |  |  |  |
| 4.2.2.14.7  | deleted                                                                                                                                                                  |                     |                                            |  |  |  |  |  |
| 4.2.2.14.8  | Driveways and parking areas shall be constructed of a pervious material                                                                                                  |                     |                                            |  |  |  |  |  |
| 4.2.2.14.9  | Accessory buildings and st<br>be located outside the build<br>in the rear yard                                                                                           |                     |                                            |  |  |  |  |  |
| 4.2.2.14.10 | All site development plans shall comply with Schedule RL-14 of this Exception                                                                                            |                     |                                            |  |  |  |  |  |

**Schedule RL-14** Map 16