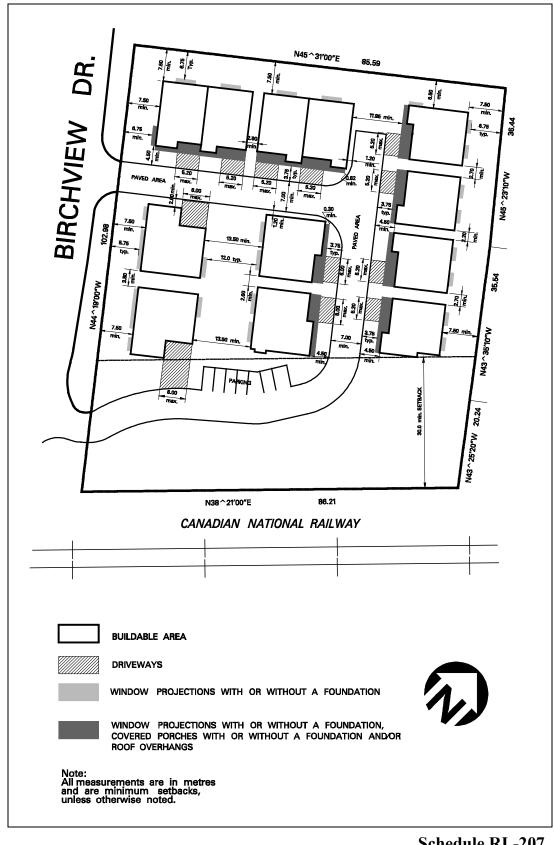

om established grade |          |                                                                |
| 4.2.2.207.8  | Maximum number of <b>storeys</b> 2                                              |          |                                                                |
| 4.2.2.207.9  | Minimum number of <b>parking spaces</b> per <b>dwelling unit</b> 2              |          |                                                                |
| 4.2.2.207.10 | Minimum number of visitor <b>parking spaces</b> 7                               |          |                                                                |
| 4.2.2.207.11 | All site development plans shall comply with Schedule RL-207 of this Exception  |          |                                                                |



Schedule RL-207 Map 09

| 4.2.2.208                                                                                                                                                                 | Exception: RL-208                                            | Map # 39E, 45W                                  | By-law: 0048-2025 |  |  |
|---------------------------------------------------------------------------------------------------------------------------------------------------------------------------|--------------------------------------------------------------|-------------------------------------------------|-------------------|--|--|
| In a RL-208 zone the permitted <b>uses</b> and applicable regulations shall be as specified for a RL zone except that the following <b>uses</b> /r