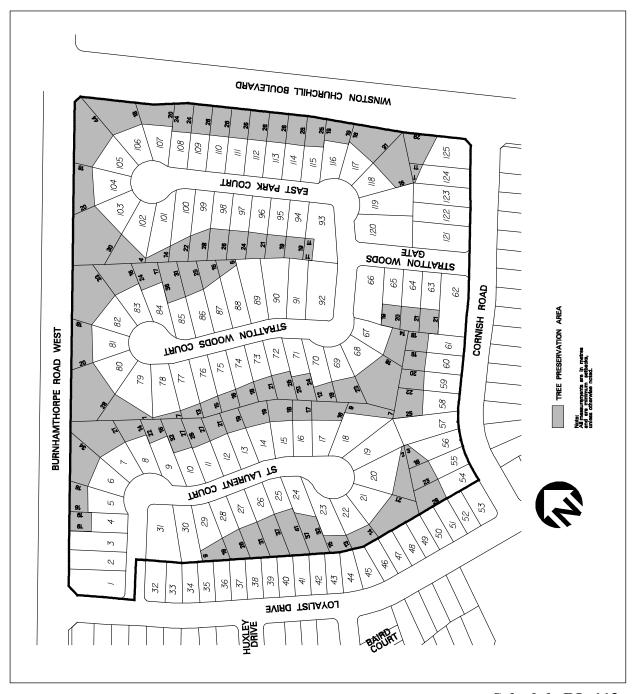

| 4.2.2.27    | Exception: RL-27                                                             | Map # 24                      | By-law: 0048-2025                                                                                                                   |
|-------------|------------------------------------------------------------------------------|-------------------------------|-------------------------------------------------------------------------------------------------------------------------------------|
| 4.2.2.21    | Exception, RL-27                                                             | Map # 24                      | By-1aw. 0046-2023                                                                                                                   |
|             | e the permitted <b>uses</b> and app<br>ng <b>uses</b> /regulations shall app |                               | specified for a RL zone except                                                                                                      |
| Regulations |                                                                              |                               |                                                                                                                                     |
| 4.2.2.27.1  | Minimum lot area - interio                                                   | or lot                        | $1200 \text{ m}^2$                                                                                                                  |
| 4.2.2.27.2  | Minimum lot frontage - int                                                   | terior lot                    | 22.8 m                                                                                                                              |
| 4.2.2.27.3  | Maximum lot coverage                                                         |                               | $285 \text{ m}^2$                                                                                                                   |
| 4.2.2.27.4  | Minimum front yard - inte                                                    | rior lot                      | 12.0 m                                                                                                                              |
| 4.2.2.27.5  | Minimum <b>interior side yar</b>                                             | rd - interior lot             | 4.2 m on one side and 1.8 m + 0.61 m for each additional <b>storey</b> or portion thereof above one <b>storey</b> on the other side |
| 4.2.2.27.6  | Minimum rear yard - inter                                                    | ior lot that abuts an RL zone | 7.5 m                                                                                                                               |
| 4.2.2.27.7  | Minimum rear yard - all of                                                   | ther interior lots            | 12.5 m                                                                                                                              |
| 4.2.2.27.8  | Maximum height - highest sloped roof                                         | ridge:                        | 9.5 m                                                                                                                               |
| 4.2.2.27.9  | All site development plans this Exception                                    | shall comply with Schedule R  | L-27 of                                                                                                                             |

Schedule RL-27 Map 24

| 4.2.2.28    | Exception: RL-28                                                                                                         | Map # 15                                             | Order 201                   | 181-2018/LPAT<br>9 February 15,<br>2, 0048-2025 |
|-------------|--------------------------------------------------------------------------------------------------------------------------|------------------------------------------------------|-----------------------------|-------------------------------------------------|
|             | ne the permitted <b>uses</b> and apping <b>uses</b> /regulations shall app                                               |                                                      | all be as specified for     | or a RL zone except                             |
| Regulations |                                                                                                                          |                                                      |                             |                                                 |
| 4.2.2.28.1  | Maximum number of dwell                                                                                                  | ling units on all lands                              | zoned RL-28                 | 40                                              |
| 4.2.2.28.2  | Minimum landscaped area                                                                                                  | 1                                                    |                             | 45% of lot area                                 |
| 4.2.2.28.3  | Maximum gross floor area                                                                                                 | - residential per deta                               | ached dwelling              | $445 \text{ m}^2$                               |
| 4.2.2.28.4  | Minimum setback to a conc                                                                                                | dominium road                                        |                             | 4.5 m                                           |
| 4.2.2.28.5  | Minimum setback of a gara                                                                                                | age face to a condomi                                | nium road                   | 6.0 m                                           |
| 4.2.2.28.6  | Minimum distance between                                                                                                 | buildings                                            |                             | 3.0 m                                           |
| 4.2.2.28.7  | Minimum setback of all <b>bu</b> or lands zoned G1                                                                       | ildings and structure                                | s to any lot line           | 7.5 m                                           |
| 4.2.2.28.8  | Maximum height - highest sloped roof                                                                                     | ridge:                                               |                             | 11.5 m                                          |
| 4.2.2.28.9  | deleted                                                                                                                  |                                                      |                             |                                                 |
| 4.2.2.28.10 | Height of all buildings and established grade                                                                            | l <b>structures</b> shall be n                       | neasured from               |                                                 |
| 4.2.2.28.11 | Maximum projection of a <b>p buildable area</b> identified o provided that the minimum <b>structure</b> shall be 3.0 m   | n Schedule RL-28 of t                                | his Exception,              | 2.5 m                                           |
| 4.2.2.28.12 | Maximum projection of a b foundation or <b>chimney</b> outs Schedule RL-28 of this Exc distance between any <b>build</b> | side the <b>buildable are</b> ception, provided that | a identified on the minimum | 1.5 m                                           |
| 4.2.2.28.13 | Minimum number of parki                                                                                                  | ng spaces per dwellin                                | g unit                      | 4                                               |
| 4.2.2.28.14 | All site development plans of this Exception                                                                             | shall comply with Sch                                | edule RL-28                 |                                                 |