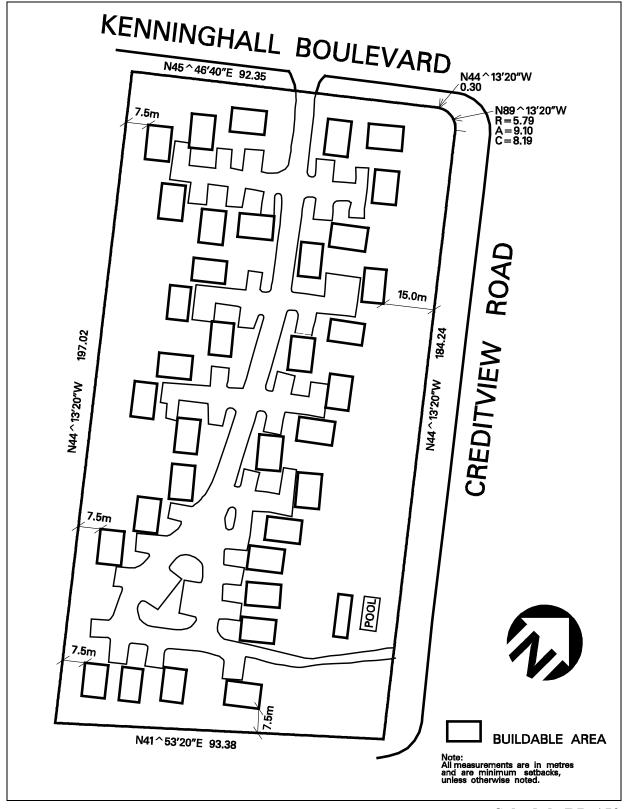

| 4.2.2.22           | Exception: RL-22                                                                                                                                                                                                                                                                                                                                                                                                                                                           | Map # 15                     | By-law: 0325-2008,<br>0208-2022, 0048-2025 |  |  |  |  |
|--------------------|----------------------------------------------------------------------------------------------------------------------------------------------------------------------------------------------------------------------------------------------------------------------------------------------------------------------------------------------------------------------------------------------------------------------------------------------------------------------------|------------------------------|--------------------------------------------|--|--|--|--|
| that the following | In a RL-22 zone the permitted <b>uses</b> and applicable regulations shall be as specified for a RL zone except that the following <b>uses</b> /regulations shall apply:                                                                                                                                                                                                                                                                                                   |                              |                                            |  |  |  |  |
| Regulations        |                                                                                                                                                                                                                                                                                                                                                                                                                                                                            |                              |                                            |  |  |  |  |
| 4.2.2.22.1         | deleted                                                                                                                                                                                                                                                                                                                                                                                                                                                                    |                              |                                            |  |  |  |  |
| 4.2.2.22.2         | deleted                                                                                                                                                                                                                                                                                                                                                                                                                                                                    |                              |                                            |  |  |  |  |
| 4.2.2.22.3         | deleted                                                                                                                                                                                                                                                                                                                                                                                                                                                                    |                              |                                            |  |  |  |  |
| 4.2.2.22.4         | 4.2.2.24 The areas outside the <b>buildable areas</b> and <b>driveway</b> locations identified on Schedule RL-22 of this Exception are tree preservation areas and shall only be used for conservation purposes and no <b>buildings</b> or <b>structures</b> , <b>swimming pools</b> , tennis courts or any like recreational facilities shall be permitted outside the <b>buildable areas</b> , except for fences along the <b>lot lines</b> , patios and/or <b>decks</b> |                              |                                            |  |  |  |  |
| 4.2.2.22.5         | All site development plans of this Exception                                                                                                                                                                                                                                                                                                                                                                                                                               | shall comply with Schedule R | L-22                                       |  |  |  |  |

**Schedule RL-22** Map 15

Revised: 2025 April 30

| 4.2.2.23    | Exception: RL-23                                                                                                                                                         | Map # 31 | By-law: 0308-2011,<br>0048-2025 |  |  |  |  |
|-------------|--------------------------------------------------------------------------------------------------------------------------------------------------------------------------|----------|---------------------------------|--|--|--|--|
|             | In a RL-23 zone the permitted <b>uses</b> and applicable regulations shall be as specified for a RL zone except that the following <b>uses</b> /regulations shall apply: |          |                                 |  |  |  |  |
| Regulations |                                                                                                                                                                          |          |                                 |  |  |  |  |
| 4.2.2.23.1  | deleted                                                                                                                                                                  |          |                                 |  |  |  |  |
| 4.2.2.23.2  | A <b>detached dwelling</b> shall comply with the RL zone regulations contained in Subsection 4.2.1 of this By-law except that:                                           |          |                                 |  |  |  |  |
|             | (1) minimum <b>front yard</b> 6.5 m                                                                                                                                      |          |                                 |  |  |  |  |
| 4.2.2.23.3  | deleted                                                                                                                                                                  |          |                                 |  |  |  |  |
| 4.2.2.23.4  | Minimum setback to the <b>rear lot line</b> 30.0 m                                                                                                                       |          |                                 |  |  |  |  |
| 4.2.2.23.5  | Notwithstanding Sentence 4.2.2.23.4, minimum setback to the rear lot line of all accessory buildings and structures and swimming pools                                   |          |                                 |  |  |  |  |