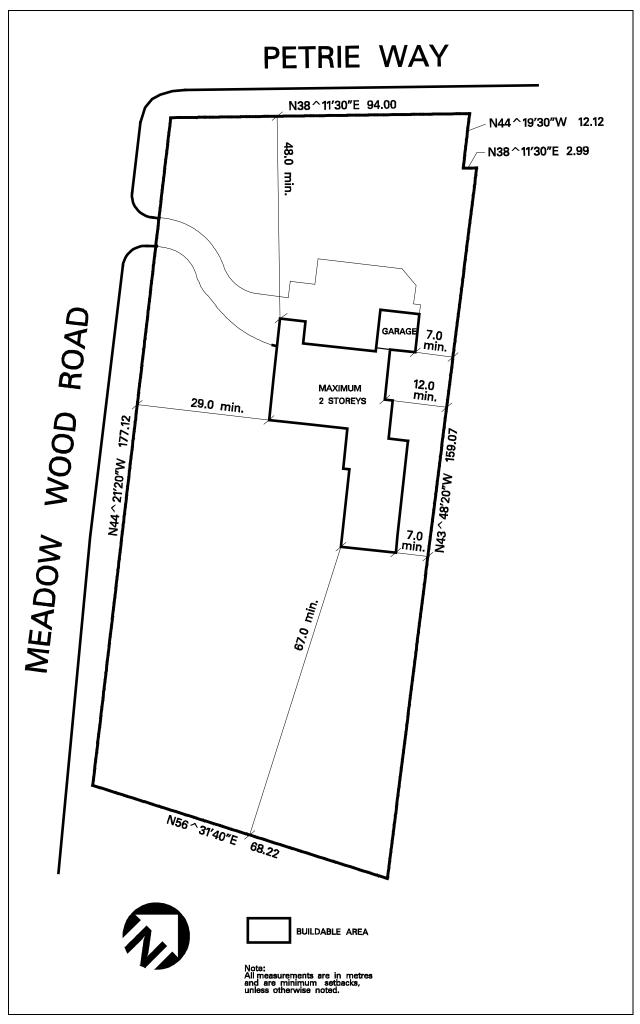

| 4.2.2.22           | Exception: RL-22                                                                                                                                                                                                                                                                                                                                                                                                                                                           | Map # 15                     | By-law: 0325-2008,<br>0208-2022, 0048-2025 |  |  |  |  |
|--------------------|----------------------------------------------------------------------------------------------------------------------------------------------------------------------------------------------------------------------------------------------------------------------------------------------------------------------------------------------------------------------------------------------------------------------------------------------------------------------------|------------------------------|--------------------------------------------|--|--|--|--|
| that the following | In a RL-22 zone the permitted <b>uses</b> and applicable regulations shall be as specified for a RL zone except that the following <b>uses</b> /regulations shall apply:                                                                                                                                                                                                                                                                                                   |                              |                                            |  |  |  |  |
| Regulations        |                                                                                                                                                                                                                                                                                                                                                                                                                                                                            |                              |                                            |  |  |  |  |
| 4.2.2.22.1         | deleted                                                                                                                                                                                                                                                                                                                                                                                                                                                                    |                              |                                            |  |  |  |  |
| 4.2.2.22.2         | deleted                                                                                                                                                                                                                                                                                                                                                                                                                                                                    |                              |                                            |  |  |  |  |
| 4.2.2.22.3         | deleted                                                                                                                                                                                                                                                                                                                                                                                                                                                                    |                              |                                            |  |  |  |  |
| 4.2.2.22.4         | 4.2.2.24 The areas outside the <b>buildable areas</b> and <b>driveway</b> locations identified on Schedule RL-22 of this Exception are tree preservation areas and shall only be used for conservation purposes and no <b>buildings</b> or <b>structures</b> , <b>swimming pools</b> , tennis courts or any like recreational facilities shall be permitted outside the <b>buildable areas</b> , except for fences along the <b>lot lines</b> , patios and/or <b>decks</b> |                              |                                            |  |  |  |  |
| 4.2.2.22.5         | All site development plans of this Exception                                                                                                                                                                                                                                                                                                                                                                                                                               | shall comply with Schedule R | L-22                                       |  |  |  |  |

**Schedule RL-22** Map 15

Revised: 2025 April 30

| 4.2.2.23    | Exception: RL-23                                                                                                                                                         | Map # 31 | By-law: 0308-2011,<br>0048-2025 |  |  |  |  |
|-------------|--------------------------------------------------------------------------------------------------------------------------------------------------------------------------|----------|---------------------------------|--|--|--|--|
|             | In a RL-23 zone the permitted <b>uses</b> and applicable regulations shall be as specified for a RL zone except that the following <b>uses</b> /regulations shall apply: |          |                                 |  |  |  |  |
| Regulations |                                                                                                                                                                          |          |                                 |  |  |  |  |
| 4.2.2.23.1  | deleted                                                                                                                                                                  |          |                                 |  |  |  |  |
| 4.2.2.23.2  | A <b>detached dwelling</b> shall comply with the RL zone regulations contained in Subsection 4.2.1 of this By-law except that:                                           |          |                                 |  |  |  |  |
|             | (1) minimum <b>front yard</b> 6.5 m                                                                                                                                      |          |                                 |  |  |  |  |
| 4.2.2.23.3  | deleted                                                                                                                                                                  |          |                                 |  |  |  |  |
| 4.2.2.23.4  | Minimum setback to the <b>rear lot line</b> 30.0 m                                                                                                                       |          |                                 |  |  |  |  |
| 4.2.2.23.5  | Notwithstanding Sentence 4.2.2.23.4, minimum setback to the rear lot line of all accessory buildings and structures and swimming pools                                   |          |                                 |  |  |  |  |