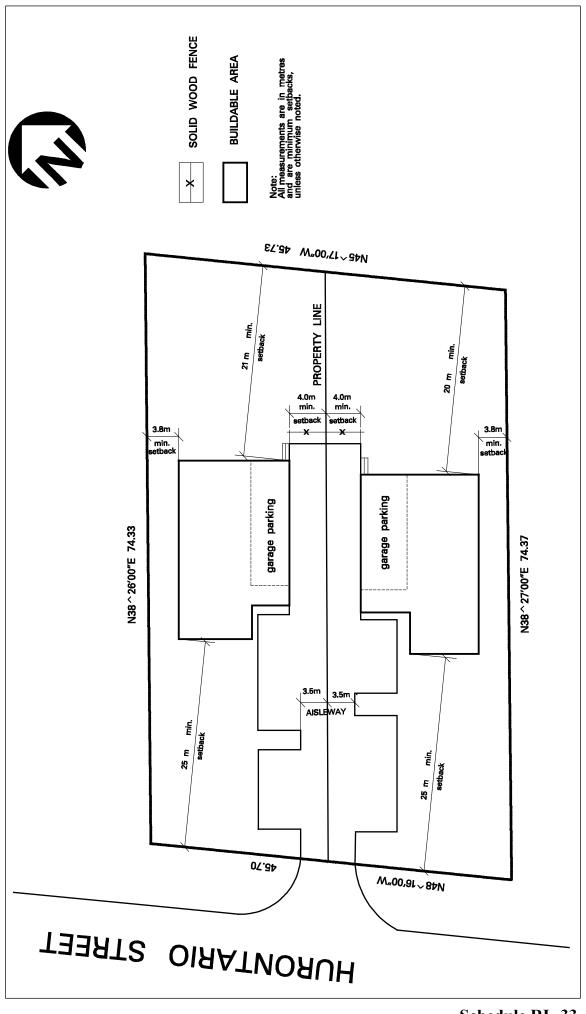

| 4.2.2.14    | Exception: RL-14                                                                                                                                                         | Map # 16            | By-law: 0181-2016,<br>0208-2022, 0048-2025 |  |  |  |  |  |
|-------------|--------------------------------------------------------------------------------------------------------------------------------------------------------------------------|---------------------|--------------------------------------------|--|--|--|--|--|
|             | In a RL-14 zone the permitted <b>uses</b> and applicable regulations shall be as specified for a RL zone except that the following <b>uses</b> /regulations shall apply: |                     |                                            |  |  |  |  |  |
| Regulations |                                                                                                                                                                          |                     |                                            |  |  |  |  |  |
| 4.2.2.14.1  | deleted                                                                                                                                                                  |                     |                                            |  |  |  |  |  |
| 4.2.2.14.2  | deleted                                                                                                                                                                  |                     |                                            |  |  |  |  |  |
| 4.2.2.14.3  | deleted                                                                                                                                                                  |                     |                                            |  |  |  |  |  |
| 4.2.2.14.4  | deleted                                                                                                                                                                  |                     |                                            |  |  |  |  |  |
| 4.2.2.14.5  | The <b>lot line</b> abutting Missis the <b>front lot line</b>                                                                                                            | sauga Road shall be | deemed to be                               |  |  |  |  |  |
| 4.2.2.14.6  | deleted                                                                                                                                                                  |                     |                                            |  |  |  |  |  |
| 4.2.2.14.7  | deleted                                                                                                                                                                  |                     |                                            |  |  |  |  |  |
| 4.2.2.14.8  | Driveways and parking areas shall be constructed of a pervious material                                                                                                  |                     |                                            |  |  |  |  |  |
| 4.2.2.14.9  | Accessory buildings and st<br>be located outside the build<br>in the rear yard                                                                                           |                     |                                            |  |  |  |  |  |
| 4.2.2.14.10 | All site development plans shall comply with Schedule RL-14 of this Exception                                                                                            |                     |                                            |  |  |  |  |  |

**Schedule RL-14** Map 16