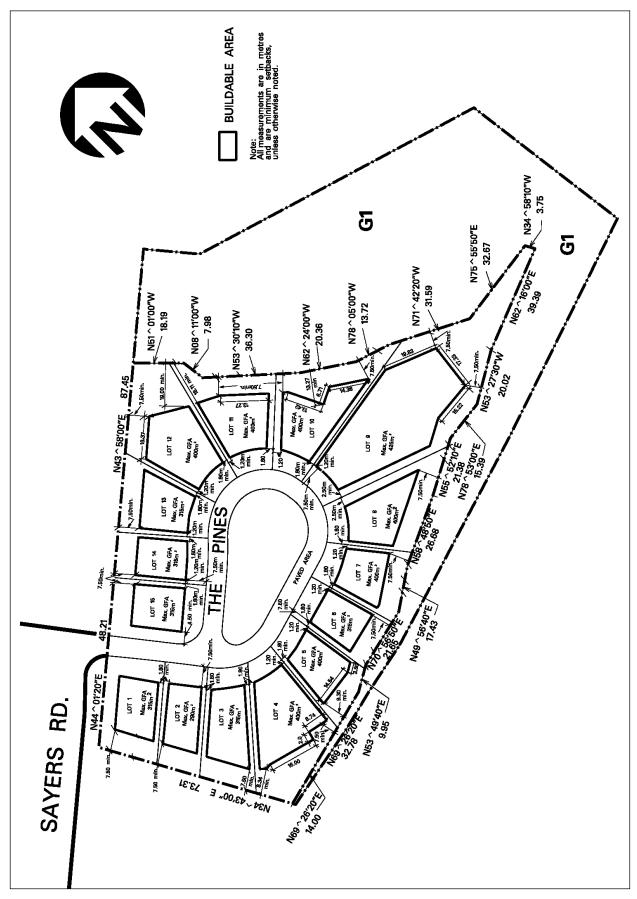

| 4.2.2.27    | Exception: RL-27                                                             | Map # 24                      | By-law: 0048-2025                                                                                                                   |
|-------------|------------------------------------------------------------------------------|-------------------------------|-------------------------------------------------------------------------------------------------------------------------------------|
| 4.2.2.21    | Exception, RL-27                                                             | Map # 24                      | By-1aw. 0046-2023                                                                                                                   |
|             | e the permitted <b>uses</b> and app<br>ng <b>uses</b> /regulations shall app |                               | specified for a RL zone except                                                                                                      |
| Regulations |                                                                              |                               |                                                                                                                                     |
| 4.2.2.27.1  | Minimum lot area - interio                                                   | or lot                        | $1200 \text{ m}^2$                                                                                                                  |
| 4.2.2.27.2  | Minimum lot frontage - int                                                   | terior lot                    | 22.8 m                                                                                                                              |
| 4.2.2.27.3  | Maximum lot coverage                                                         |                               | $285 \text{ m}^2$                                                                                                                   |
| 4.2.2.27.4  | Minimum front yard - inte                                                    | rior lot                      | 12.0 m                                                                                                                              |
| 4.2.2.27.5  | Minimum <b>interior side yar</b>                                             | rd - interior lot             | 4.2 m on one side and 1.8 m + 0.61 m for each additional <b>storey</b> or portion thereof above one <b>storey</b> on the other side |
| 4.2.2.27.6  | Minimum rear yard - inter                                                    | ior lot that abuts an RL zone | 7.5 m                                                                                                                               |
| 4.2.2.27.7  | Minimum rear yard - all of                                                   | ther interior lots            | 12.5 m                                                                                                                              |
| 4.2.2.27.8  | Maximum height - highest sloped roof                                         | ridge:                        | 9.5 m                                                                                                                               |
| 4.2.2.27.9  | All site development plans this Exception                                    | shall comply with Schedule R  | L-27 of                                                                                                                             |

Schedule RL-27 Map 24

| 4.2.2.28    | Exception: RL-28                                                                                                         | Map # 15                                             | Order 201                   | 181-2018/LPAT<br>9 February 15,<br>2, 0048-2025 |
|-------------|--------------------------------------------------------------------------------------------------------------------------|------------------------------------------------------|-----------------------------|-------------------------------------------------|
|             | ne the permitted <b>uses</b> and apping <b>uses</b> /regulations shall app                                               |                                                      | all be as specified for     | or a RL zone except                             |
| Regulations |                                                                                                                          |                                                      |                             |                                                 |
| 4.2.2.28.1  | Maximum number of dwell                                                                                                  | ling units on all lands                              | zoned RL-28                 | 40                                              |
| 4.2.2.28.2  | Minimum landscaped area                                                                                                  | 1                                                    |                             | 45% of lot area                                 |
| 4.2.2.28.3  | Maximum gross floor area                                                                                                 | - residential per deta                               | ached dwelling              | $445 \text{ m}^2$                               |
| 4.2.2.28.4  | Minimum setback to a conc                                                                                                | dominium road                                        |                             | 4.5 m                                           |
| 4.2.2.28.5  | Minimum setback of a gara                                                                                                | age face to a condomi                                | nium road                   | 6.0 m                                           |
| 4.2.2.28.6  | Minimum distance between                                                                                                 | buildings                                            |                             | 3.0 m                                           |
| 4.2.2.28.7  | Minimum setback of all <b>bu</b> or lands zoned G1                                                                       | ildings and structure                                | s to any lot line           | 7.5 m                                           |
| 4.2.2.28.8  | Maximum height - highest sloped roof                                                                                     | ridge:                                               |                             | 11.5 m                                          |
| 4.2.2.28.9  | deleted                                                                                                                  |                                                      |                             |                                                 |
| 4.2.2.28.10 | Height of all buildings and established grade                                                                            | l <b>structures</b> shall be n                       | neasured from               |                                                 |
| 4.2.2.28.11 | Maximum projection of a <b>p buildable area</b> identified o provided that the minimum <b>structure</b> shall be 3.0 m   | n Schedule RL-28 of t                                | his Exception,              | 2.5 m                                           |
| 4.2.2.28.12 | Maximum projection of a b foundation or <b>chimney</b> outs Schedule RL-28 of this Exc distance between any <b>build</b> | side the <b>buildable are</b> ception, provided that | a identified on the minimum | 1.5 m                                           |
| 4.2.2.28.13 | Minimum number of parki                                                                                                  | ng spaces per dwellin                                | g unit                      | 4                                               |
| 4.2.2.28.14 | All site development plans of this Exception                                                                             | shall comply with Sch                                | edule RL-28                 |                                                 |