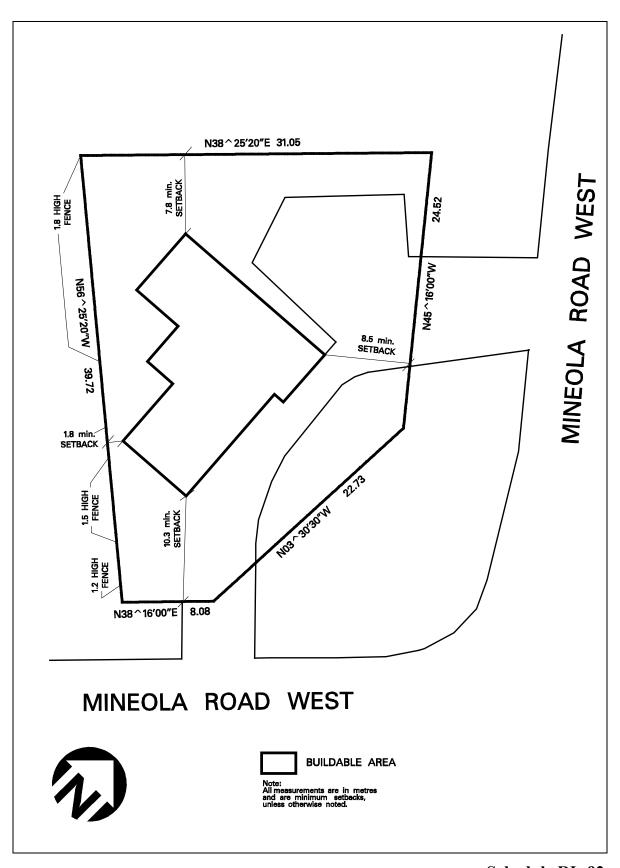

| An <b>office</b> and <b>medical office - restricted</b> shall comply with the RL zone regulations contained in Subsection 4.2.1 of this By-law except that: |                                        |                                |  |  |
|                                 | (1) maximum <b>gross floo</b>                                                                                                                               | or area - non-residential              | $195 \text{ m}^2$              |  |  |
|                                 | (2) all site development<br>Schedule RL-92 of t                                                                                                             | plans shall comply with this Exception |                                |  |  |



**Schedule RL-92** Map 08

| 4.2.2.93                       | Exception: RL-93                                                                                                                                            | Map # 08                            | By-law: 0193-2016/<br>OMB Order 2017 May 30,<br>0048-2025 |  |  |
|--------------------------------|-------------------------------------------------------------------------------------------------------------------------------------------------------------|-------------------------------------|-----------------------------------------------------------|--|--|
| In a RL-93 zon uses/regulation |