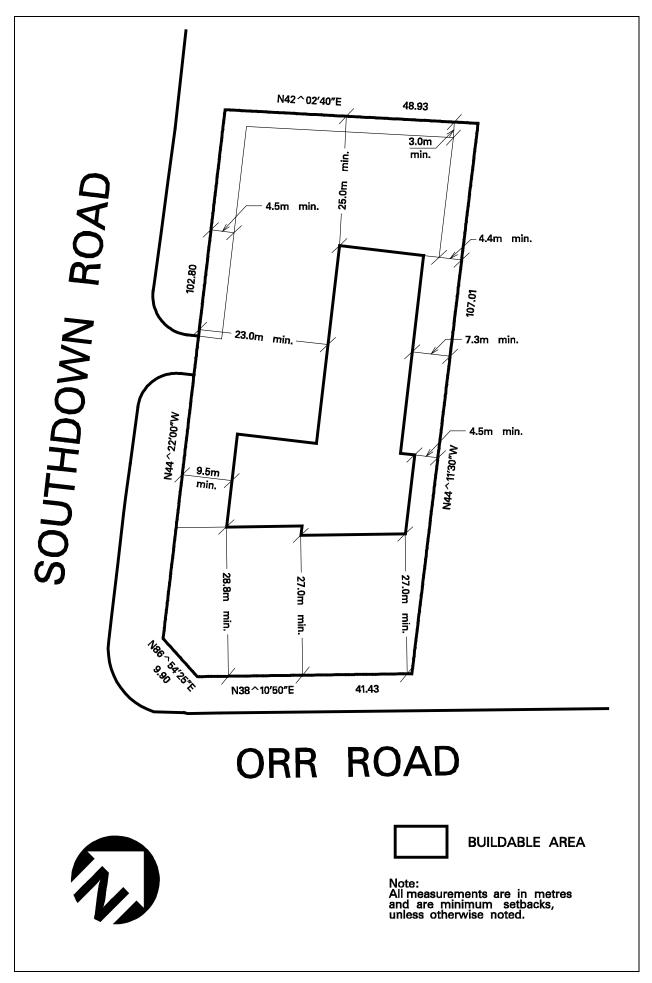

| 4.2.2.27    | Exception: RL-27                                                             | Map # 24                      | By-law: 0048-2025                                                                                                                   |
|-------------|------------------------------------------------------------------------------|-------------------------------|-------------------------------------------------------------------------------------------------------------------------------------|
| 4.2.2.21    | Exception, RL-27                                                             | Map # 24                      | By-1aw. 0046-2023                                                                                                                   |
|             | e the permitted <b>uses</b> and app<br>ng <b>uses</b> /regulations shall app |                               | specified for a RL zone except                                                                                                      |
| Regulations |                                                                              |                               |                                                                                                                                     |
| 4.2.2.27.1  | Minimum lot area - interio                                                   | or lot                        | $1200 \text{ m}^2$                                                                                                                  |
| 4.2.2.27.2  | Minimum lot frontage - int                                                   | terior lot                    | 22.8 m                                                                                                                              |
| 4.2.2.27.3  | Maximum lot coverage                                                         |                               | $285 \text{ m}^2$                                                                                                                   |
| 4.2.2.27.4  | Minimum front yard - inte                                                    | rior lot                      | 12.0 m                                                                                                                              |
| 4.2.2.27.5  | Minimum <b>interior side yar</b>                                             | rd - interior lot             | 4.2 m on one side and 1.8 m + 0.61 m for each additional <b>storey</b> or portion thereof above one <b>storey</b> on the other side |
| 4.2.2.27.6  | Minimum rear yard - inter                                                    | ior lot that abuts an RL zone | 7.5 m                                                                                                                               |
| 4.2.2.27.7  | Minimum rear yard - all of                                                   | ther interior lots            | 12.5 m                                                                                                                              |
| 4.2.2.27.8  | Maximum height - highest sloped roof                                         | ridge:                        | 9.5 m                                                                                                                               |
| 4.2.2.27.9  | All site development plans this Exception                                    | shall comply with Schedule R  | L-27 of                                                                                                                             |

Schedule RL-27 Map 24

| 4.2.2.28    | Exception: RL-28                                                                                                         | Map # 15                                             | Order 201                   | 181-2018/LPAT<br>9 February 15,<br>2, 0048-2025 |
|-------------|--------------------------------------------------------------------------------------------------------------------------|------------------------------------------------------|-----------------------------|-------------------------------------------------|
|             | ne the permitted <b>uses</b> and apping <b>uses</b> /regulations shall app                                               |                                                      | all be as specified for     | or a RL zone except                             |
| Regulations |                                                                                                                          |                                                      |                             |                                                 |
| 4.2.2.28.1  | Maximum number of dwell                                                                                                  | ling units on all lands                              | zoned RL-28                 | 40                                              |
| 4.2.2.28.2  | Minimum landscaped area                                                                                                  | 1                                                    |                             | 45% of lot area                                 |
| 4.2.2.28.3  | Maximum gross floor area                                                                                                 | - residential per deta                               | ached dwelling              | $445 \text{ m}^2$                               |
| 4.2.2.28.4  | Minimum setback to a conc                                                                                                | dominium road                                        |                             | 4.5 m                                           |
| 4.2.2.28.5  | Minimum setback of a gara                                                                                                | age face to a condomi                                | nium road                   | 6.0 m                                           |
| 4.2.2.28.6  | Minimum distance between                                                                                                 | buildings                                            |                             | 3.0 m                                           |
| 4.2.2.28.7  | Minimum setback of all <b>bu</b> or lands zoned G1                                                                       | ildings and structure                                | s to any lot line           | 7.5 m                                           |
| 4.2.2.28.8  | Maximum height - highest sloped roof                                                                                     | ridge:                                               |                             | 11.5 m                                          |
| 4.2.2.28.9  | deleted                                                                                                                  |                                                      |                             |                                                 |
| 4.2.2.28.10 | Height of all buildings and established grade                                                                            | l <b>structures</b> shall be n                       | neasured from               |                                                 |
| 4.2.2.28.11 | Maximum projection of a <b>p buildable area</b> identified o provided that the minimum <b>structure</b> shall be 3.0 m   | n Schedule RL-28 of t                                | his Exception,              | 2.5 m                                           |
| 4.2.2.28.12 | Maximum projection of a b foundation or <b>chimney</b> outs Schedule RL-28 of this Exc distance between any <b>build</b> | side the <b>buildable are</b> ception, provided that | a identified on the minimum | 1.5 m                                           |
| 4.2.2.28.13 | Minimum number of parki                                                                                                  | ng spaces per dwellin                                | g unit                      | 4                                               |
| 4.2.2.28.14 | All site development plans of this Exception                                                                             | shall comply with Sch                                | edule RL-28                 |                                                 |