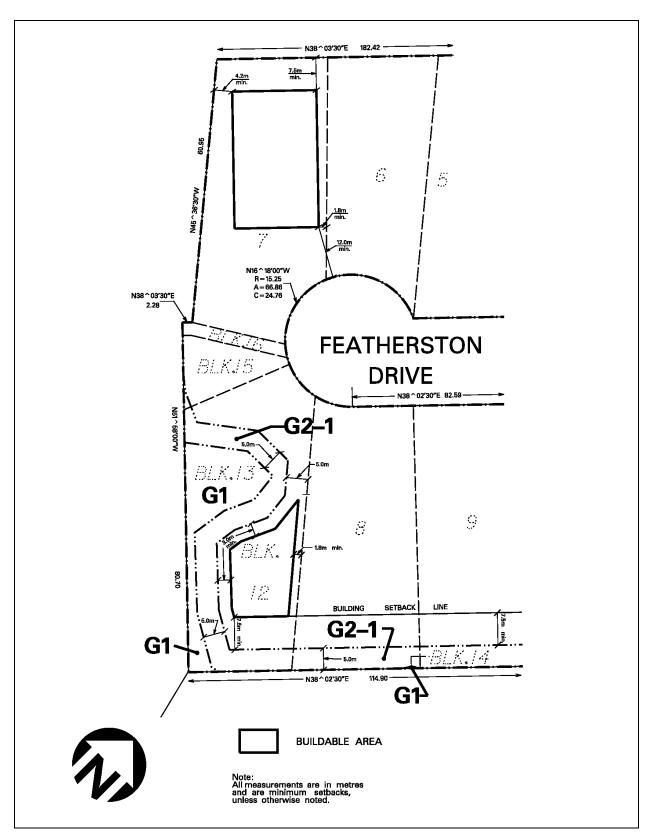

| 4.2.2.27    | Exception: RL-27                                                             | Map # 24                      | By-law: 0048-2025                                                                                                                   |
|-------------|------------------------------------------------------------------------------|-------------------------------|-------------------------------------------------------------------------------------------------------------------------------------|
| 4.2.2.21    | Exception, RL-27                                                             | Map # 24                      | By-1aw. 0046-2023                                                                                                                   |
|             | e the permitted <b>uses</b> and app<br>ng <b>uses</b> /regulations shall app |                               | specified for a RL zone except                                                                                                      |
| Regulations |                                                                              |                               |                                                                                                                                     |
| 4.2.2.27.1  | Minimum lot area - interio                                                   | or lot                        | $1200 \text{ m}^2$                                                                                                                  |
| 4.2.2.27.2  | Minimum lot frontage - int                                                   | terior lot                    | 22.8 m                                                                                                                              |
| 4.2.2.27.3  | Maximum lot coverage                                                         |                               | $285 \text{ m}^2$                                                                                                                   |
| 4.2.2.27.4  | Minimum front yard - inte                                                    | rior lot                      | 12.0 m                                                                                                                              |
| 4.2.2.27.5  | Minimum <b>interior side yar</b>                                             | rd - interior lot             | 4.2 m on one side and 1.8 m + 0.61 m for each additional <b>storey</b> or portion thereof above one <b>storey</b> on the other side |
| 4.2.2.27.6  | Minimum rear yard - inter                                                    | ior lot that abuts an RL zone | 7.5 m                                                                                                                               |
| 4.2.2.27.7  | Minimum rear yard - all of                                                   | ther interior lots            | 12.5 m                                                                                                                              |
| 4.2.2.27.8  | Maximum height - highest sloped roof                                         | ridge:                        | 9.5 m                                                                                                                               |
| 4.2.2.27.9  | All site development plans this Exception                                    | shall comply with Schedule R  | L-27 of                                                                                                                             |

Schedule RL-27 Map 24

| 4.2.2.28    | Exception: RL-28                                                                                                         | Map # 15                                             | Order 201                   | 181-2018/LPAT<br>9 February 15,<br>2, 0048-2025 |
|-------------|--------------------------------------------------------------------------------------------------------------------------|------------------------------------------------------|-----------------------------|-------------------------------------------------|
|             | ne the permitted <b>uses</b> and apping <b>uses</b> /regulations shall app                                               |                                                      | all be as specified for     | or a RL zone except                             |
| Regulations |                                                                                                                          |                                                      |                             |                                                 |
| 4.2.2.28.1  | Maximum number of dwell                                                                                                  | ling units on all lands                              | zoned RL-28                 | 40                                              |
| 4.2.2.28.2  | Minimum landscaped area                                                                                                  | 1                                                    |                             | 45% of lot area                                 |
| 4.2.2.28.3  | Maximum gross floor area                                                                                                 | - residential per deta                               | ached dwelling              | $445 \text{ m}^2$                               |
| 4.2.2.28.4  | Minimum setback to a conc                                                                                                | dominium road                                        |                             | 4.5 m                                           |
| 4.2.2.28.5  | Minimum setback of a gara                                                                                                | age face to a condomi                                | nium road                   | 6.0 m                                           |
| 4.2.2.28.6  | Minimum distance between                                                                                                 | buildings                                            |                             | 3.0 m                                           |
| 4.2.2.28.7  | Minimum setback of all <b>bu</b> or lands zoned G1                                                                       | ildings and structure                                | s to any lot line           | 7.5 m                                           |
| 4.2.2.28.8  | Maximum height - highest sloped roof                                                                                     | ridge:                                               |                             | 11.5 m                                          |
| 4.2.2.28.9  | deleted                                                                                                                  |                                                      |                             |                                                 |
| 4.2.2.28.10 | Height of all buildings and established grade                                                                            | l <b>structures</b> shall be n                       | neasured from               |                                                 |
| 4.2.2.28.11 | Maximum projection of a <b>p buildable area</b> identified o provided that the minimum <b>structure</b> shall be 3.0 m   | n Schedule RL-28 of t                                | his Exception,              | 2.5 m                                           |
| 4.2.2.28.12 | Maximum projection of a b foundation or <b>chimney</b> outs Schedule RL-28 of this Exc distance between any <b>build</b> | side the <b>buildable are</b> ception, provided that | a identified on the minimum | 1.5 m                                           |
| 4.2.2.28.13 | Minimum number of parki                                                                                                  | ng spaces per dwellin                                | g unit                      | 4                                               |
| 4.2.2.28.14 | All site development plans of this Exception                                                                             | shall comply with Sch                                | edule RL-28                 |                                                 |