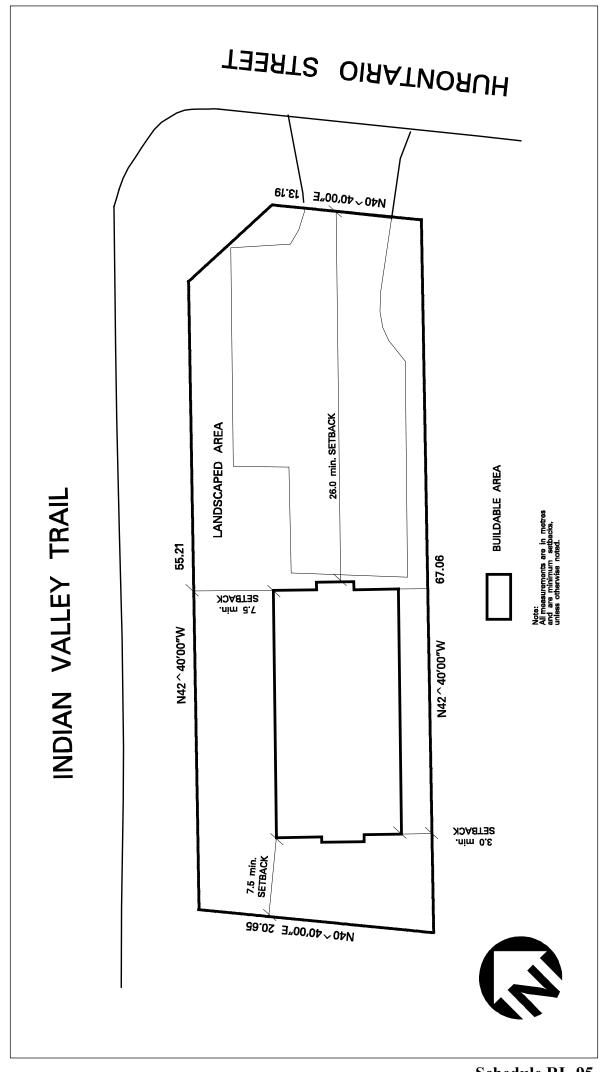

| 4.2.2.14    | Exception: RL-14                                                                                                                                                         | Map # 16            | By-law: 0181-2016,<br>0208-2022, 0048-2025 |  |  |  |  |  |
|-------------|--------------------------------------------------------------------------------------------------------------------------------------------------------------------------|---------------------|--------------------------------------------|--|--|--|--|--|
|             | In a RL-14 zone the permitted <b>uses</b> and applicable regulations shall be as specified for a RL zone except that the following <b>uses</b> /regulations shall apply: |                     |                                            |  |  |  |  |  |
| Regulations |                                                                                                                                                                          |                     |                                            |  |  |  |  |  |
| 4.2.2.14.1  | deleted                                                                                                                                                                  |                     |                                            |  |  |  |  |  |
| 4.2.2.14.2  | deleted                                                                                                                                                                  |                     |                                            |  |  |  |  |  |
| 4.2.2.14.3  | deleted                                                                                                                                                                  |                     |                                            |  |  |  |  |  |
| 4.2.2.14.4  | deleted                                                                                                                                                                  |                     |                                            |  |  |  |  |  |
| 4.2.2.14.5  | The <b>lot line</b> abutting Missis the <b>front lot line</b>                                                                                                            | sauga Road shall be | deemed to be                               |  |  |  |  |  |
| 4.2.2.14.6  | deleted                                                                                                                                                                  |                     |                                            |  |  |  |  |  |
| 4.2.2.14.7  | deleted                                                                                                                                                                  |                     |                                            |  |  |  |  |  |
| 4.2.2.14.8  | Driveways and parking areas shall be constructed of a pervious material                                                                                                  |                     |                                            |  |  |  |  |  |
| 4.2.2.14.9  | Accessory buildings and st<br>be located outside the build<br>in the rear yard                                                                                           |                     |                                            |  |  |  |  |  |
| 4.2.2.14.10 | All site development plans shall comply with Schedule RL-14 of this Exception                                                                                            |                     |                                            |  |  |  |  |  |

**Schedule RL-14** Map 16