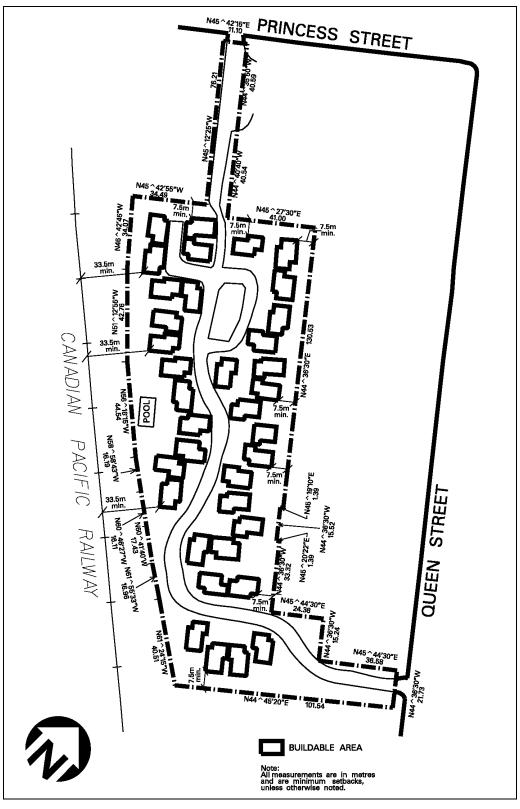

| 4.2.2.27    | Exception: RL-27                                                             | Map # 24                      | By-law: 0048-2025                                                                                                                   |
|-------------|------------------------------------------------------------------------------|-------------------------------|-------------------------------------------------------------------------------------------------------------------------------------|
| 4.2.2.21    | Exception, RL-27                                                             | Map # 24                      | By-1aw. 0046-2023                                                                                                                   |
|             | e the permitted <b>uses</b> and app<br>ng <b>uses</b> /regulations shall app |                               | specified for a RL zone except                                                                                                      |
| Regulations |                                                                              |                               |                                                                                                                                     |
| 4.2.2.27.1  | Minimum lot area - interio                                                   | or lot                        | $1200 \text{ m}^2$                                                                                                                  |
| 4.2.2.27.2  | Minimum lot frontage - int                                                   | terior lot                    | 22.8 m                                                                                                                              |
| 4.2.2.27.3  | Maximum lot coverage                                                         |                               | $285 \text{ m}^2$                                                                                                                   |
| 4.2.2.27.4  | Minimum front yard - inte                                                    | rior lot                      | 12.0 m                                                                                                                              |
| 4.2.2.27.5  | Minimum <b>interior side yar</b>                                             | rd - interior lot             | 4.2 m on one side and 1.8 m + 0.61 m for each additional <b>storey</b> or portion thereof above one <b>storey</b> on the other side |
| 4.2.2.27.6  | Minimum rear yard - inter                                                    | ior lot that abuts an RL zone | 7.5 m                                                                                                                               |
| 4.2.2.27.7  | Minimum rear yard - all of                                                   | ther interior lots            | 12.5 m                                                                                                                              |
| 4.2.2.27.8  | Maximum height - highest sloped roof                                         | ridge:                        | 9.5 m                                                                                                                               |
| 4.2.2.27.9  | All site development plans this Exception                                    | shall comply with Schedule R  | L-27 of                                                                                                                             |

Schedule RL-27 Map 24

| 4.2.2.28    | Exception: RL-28                                                                                                         | Map # 15                                             | Order 201                   | 181-2018/LPAT<br>9 February 15,<br>2, 0048-2025 |
|-------------|--------------------------------------------------------------------------------------------------------------------------|------------------------------------------------------|-----------------------------|-------------------------------------------------|
|             | ne the permitted <b>uses</b> and apping <b>uses</b> /regulations shall app                                               |                                                      | all be as specified for     | or a RL zone except                             |
| Regulations |                                                                                                                          |                                                      |                             |                                                 |
| 4.2.2.28.1  | Maximum number of dwell                                                                                                  | ling units on all lands                              | zoned RL-28                 | 40                                              |
| 4.2.2.28.2  | Minimum landscaped area                                                                                                  | 1                                                    |                             | 45% of lot area                                 |
| 4.2.2.28.3  | Maximum gross floor area                                                                                                 | - residential per deta                               | ached dwelling              | $445 \text{ m}^2$                               |
| 4.2.2.28.4  | Minimum setback to a conc                                                                                                | dominium road                                        |                             | 4.5 m                                           |
| 4.2.2.28.5  | Minimum setback of a gara                                                                                                | age face to a condomi                                | nium road                   | 6.0 m                                           |
| 4.2.2.28.6  | Minimum distance between                                                                                                 | buildings                                            |                             | 3.0 m                                           |
| 4.2.2.28.7  | Minimum setback of all <b>bu</b> or lands zoned G1                                                                       | ildings and structure                                | s to any lot line           | 7.5 m                                           |
| 4.2.2.28.8  | Maximum height - highest sloped roof                                                                                     | ridge:                                               |                             | 11.5 m                                          |
| 4.2.2.28.9  | deleted                                                                                                                  |                                                      |                             |                                                 |
| 4.2.2.28.10 | Height of all buildings and established grade                                                                            | l <b>structures</b> shall be n                       | neasured from               |                                                 |
| 4.2.2.28.11 | Maximum projection of a <b>p buildable area</b> identified o provided that the minimum <b>structure</b> shall be 3.0 m   | n Schedule RL-28 of t                                | his Exception,              | 2.5 m                                           |
| 4.2.2.28.12 | Maximum projection of a b foundation or <b>chimney</b> outs Schedule RL-28 of this Exc distance between any <b>build</b> | side the <b>buildable are</b> ception, provided that | a identified on the minimum | 1.5 m                                           |
| 4.2.2.28.13 | Minimum number of parki                                                                                                  | ng spaces per dwellin                                | g unit                      | 4                                               |
| 4.2.2.28.14 | All site development plans of this Exception                                                                             | shall comply with Sch                                | edule RL-28                 |                                                 |