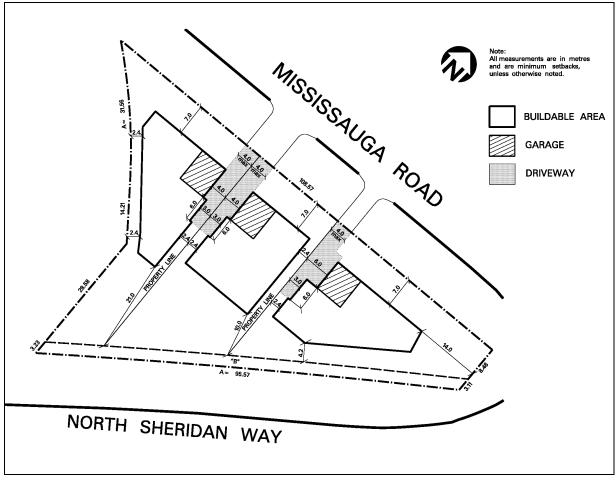

| 4.2.2.14    | Exception: RL-14                                                                                                                                                         | Map # 16            | By-law: 0181-2016,<br>0208-2022, 0048-2025 |  |  |  |  |  |
|-------------|--------------------------------------------------------------------------------------------------------------------------------------------------------------------------|---------------------|--------------------------------------------|--|--|--|--|--|
|             | In a RL-14 zone the permitted <b>uses</b> and applicable regulations shall be as specified for a RL zone except that the following <b>uses</b> /regulations shall apply: |                     |                                            |  |  |  |  |  |
| Regulations |                                                                                                                                                                          |                     |                                            |  |  |  |  |  |
| 4.2.2.14.1  | deleted                                                                                                                                                                  |                     |                                            |  |  |  |  |  |
| 4.2.2.14.2  | deleted                                                                                                                                                                  |                     |                                            |  |  |  |  |  |
| 4.2.2.14.3  | deleted                                                                                                                                                                  |                     |                                            |  |  |  |  |  |
| 4.2.2.14.4  | deleted                                                                                                                                                                  |                     |                                            |  |  |  |  |  |
| 4.2.2.14.5  | The <b>lot line</b> abutting Missis the <b>front lot line</b>                                                                                                            | sauga Road shall be | deemed to be                               |  |  |  |  |  |
| 4.2.2.14.6  | deleted                                                                                                                                                                  |                     |                                            |  |  |  |  |  |
| 4.2.2.14.7  | deleted                                                                                                                                                                  |                     |                                            |  |  |  |  |  |
| 4.2.2.14.8  | Driveways and parking areas shall be constructed of a pervious material                                                                                                  |                     |                                            |  |  |  |  |  |
| 4.2.2.14.9  | Accessory buildings and st<br>be located outside the build<br>in the rear yard                                                                                           |                     |                                            |  |  |  |  |  |
| 4.2.2.14.10 | All site development plans shall comply with Schedule RL-14 of this Exception                                                                                            |                     |                                            |  |  |  |  |  |

**Schedule RL-14** Map 16