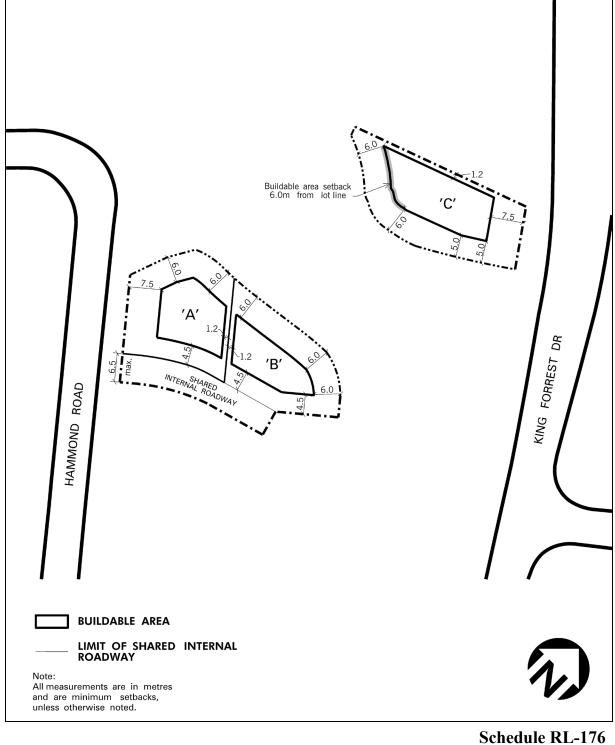

Schedule RL-27 Map 24

| 4.2.2.28    | Exception: RL-28                                                                                                         | Map # 15                                             | Order 201                   | 181-2018/LPAT<br>9 February 15,<br>2, 0048-2025 |
|-------------|--------------------------------------------------------------------------------------------------------------------------|------------------------------------------------------|-----------------------------|-------------------------------------------------|
|             | ne the permitted <b>uses</b> and apping <b>uses</b> /regulations shall app                                               |                                                      | all be as specified for     | or a RL zone except                             |
| Regulations |                                                                                                                          |                                                      |                             |                                                 |
| 4.2.2.28.1  | Maximum number of dwell                                                                                                  | ling units on all lands                              | zoned RL-28                 | 40                                              |
| 4.2.2.28.2  | Minimum landscaped area                                                                                                  | 1                                                    |                             | 45% of lot area                                 |
| 4.2.2.28.3  | Maximum gross floor area                                                                                                 | - residential per deta                               | ached dwelling              | $445 \text{ m}^2$                               |
| 4.2.2.28.4  | Minimum setback to a conc                                                                                                | dominium road                                        |                             | 4.5 m                                           |
| 4.2.2.28.5  | Minimum setback of a gara                                                                                                | age face to a condomi                                | nium road                   | 6.0 m                                           |
| 4.2.2.28.6  | Minimum distance between                                                                                                 | buildings                                            |                             | 3.0 m                                           |
| 4.2.2.28.7  | Minimum setback of all <b>bu</b> or lands zoned G1                                                                       | ildings and structure                                | s to any lot line           | 7.5 m                                           |
| 4.2.2.28.8  | Maximum height - highest sloped roof                                                                                     | ridge:                                               |                             | 11.5 m                                          |
| 4.2.2.28.9  | deleted                                                                                                                  |                                                      |                             |                                                 |
| 4.2.2.28.10 | Height of all buildings and established grade                                                                            | l <b>structures</b> shall be n                       | neasured from               |                                                 |
| 4.2.2.28.11 | Maximum projection of a <b>p buildable area</b> identified o provided that the minimum <b>structure</b> shall be 3.0 m   | n Schedule RL-28 of t                                | his Exception,              | 2.5 m                                           |
| 4.2.2.28.12 | Maximum projection of a b foundation or <b>chimney</b> outs Schedule RL-28 of this Exc distance between any <b>build</b> | side the <b>buildable are</b> ception, provided that | a identified on the minimum | 1.5 m                                           |
| 4.2.2.28.13 | Minimum number of parki                                                                                                  | ng spaces per dwellin                                | g unit                      | 4                                               |
| 4.2.2.28.14 | All site development plans of this Exception                                                                             | shall comply with Sch                                | edule RL-28                 |                                                 |