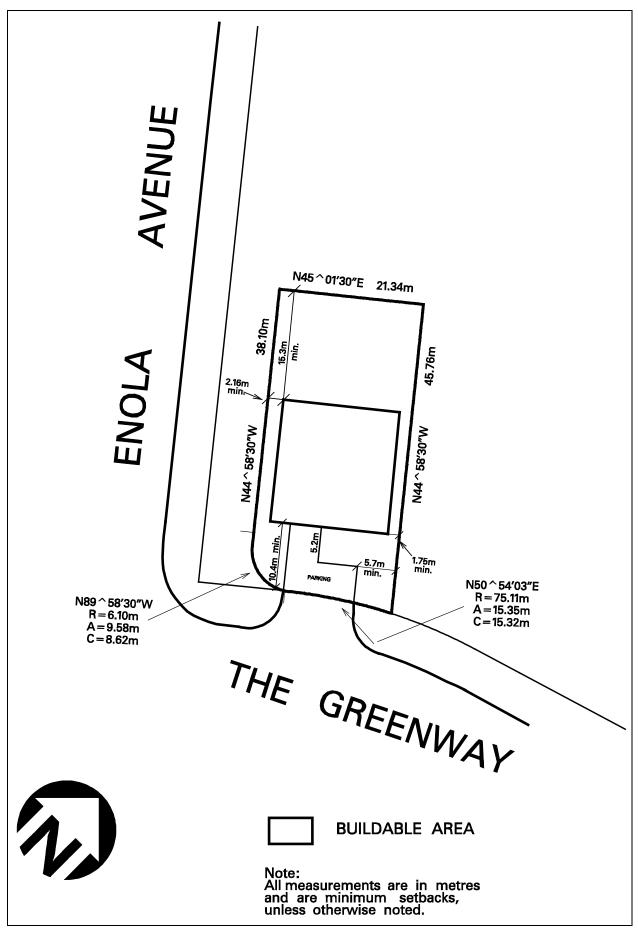

|  |
|                | (6)                                                                                                                              | maximum number                                       | of tandem parking spaces                            | 3                                                                                                            |  |
|                | (7)                                                                                                                              | all site developmen<br>Schedule RL-45 of             | t plans shall comply with<br>this Exception         |                                                                                                              |  |



Schedule RL-45 Map 07

| 4.2.2.46                                                                                                                                       | Exception: RL-46                                                                                                                       | Map # 11                         | By-law: 0174-2017,<br>0092-2021, 0048-2025 |  |  |  |
|------------------------------------------------------------------------------------------------------------------------------------------------|----------------------------------------------------------------------------------------------------------------------------------------|----------------------------------|--------------------------------------------|--|--|--|
| In a RL-46 zone the applica