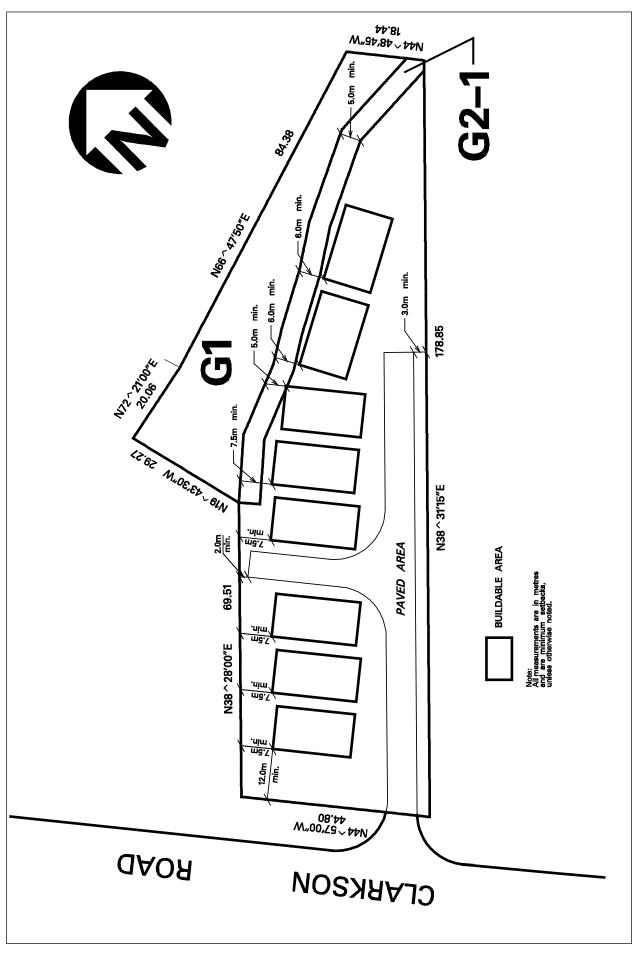

Schedule RL-27 Map 24

| 4.2.2.28    | Exception: RL-28                                                                                                         | Map # 15                                             | Order 201                   | 181-2018/LPAT<br>9 February 15,<br>2, 0048-2025 |
|-------------|--------------------------------------------------------------------------------------------------------------------------|------------------------------------------------------|-----------------------------|-------------------------------------------------|
|             | ne the permitted <b>uses</b> and apping <b>uses</b> /regulations shall app                                               |                                                      | all be as specified for     | or a RL zone except                             |
| Regulations |                                                                                                                          |                                                      |                             |                                                 |
| 4.2.2.28.1  | Maximum number of dwell                                                                                                  | ling units on all lands                              | zoned RL-28                 | 40                                              |
| 4.2.2.28.2  | Minimum landscaped area                                                                                                  | 1                                                    |                             | 45% of lot area                                 |
| 4.2.2.28.3  | Maximum gross floor area                                                                                                 | - residential per deta                               | ached dwelling              | $445 \text{ m}^2$                               |
| 4.2.2.28.4  | Minimum setback to a conc                                                                                                | dominium road                                        |                             | 4.5 m                                           |
| 4.2.2.28.5  | Minimum setback of a gara                                                                                                | age face to a condomi                                | nium road                   | 6.0 m                                           |
| 4.2.2.28.6  | Minimum distance between                                                                                                 | buildings                                            |                             | 3.0 m                                           |
| 4.2.2.28.7  | Minimum setback of all <b>bu</b> or lands zoned G1                                                                       | ildings and structure                                | s to any lot line           | 7.5 m                                           |
| 4.2.2.28.8  | Maximum height - highest sloped roof                                                                                     | ridge:                                               |                             | 11.5 m                                          |
| 4.2.2.28.9  | deleted                                                                                                                  |                                                      |                             |                                                 |
| 4.2.2.28.10 | Height of all buildings and established grade                                                                            | l <b>structures</b> shall be n                       | neasured from               |                                                 |
| 4.2.2.28.11 | Maximum projection of a <b>p buildable area</b> identified o provided that the minimum <b>structure</b> shall be 3.0 m   | n Schedule RL-28 of t                                | his Exception,              | 2.5 m                                           |
| 4.2.2.28.12 | Maximum projection of a b foundation or <b>chimney</b> outs Schedule RL-28 of this Exc distance between any <b>build</b> | side the <b>buildable are</b> ception, provided that | a identified on the minimum | 1.5 m                                           |
| 4.2.2.28.13 | Minimum number of parki                                                                                                  | ng spaces per dwellin                                | g unit                      | 4                                               |
| 4.2.2.28.14 | All site development plans of this Exception                                                                             | shall comply with Sch                                | edule RL-28                 |                                                 |