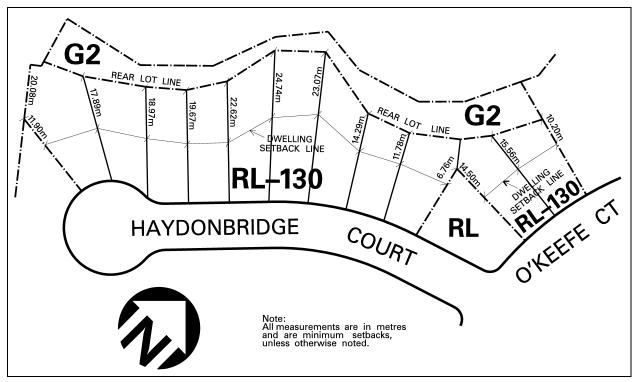

| 4.2.2.22           | Exception: RL-22                                                                                                                                                                                                                                                                                                                                                                                                                                                           | Map # 15                     | By-law: 0325-2008,<br>0208-2022, 0048-2025 |  |  |  |  |
|--------------------|----------------------------------------------------------------------------------------------------------------------------------------------------------------------------------------------------------------------------------------------------------------------------------------------------------------------------------------------------------------------------------------------------------------------------------------------------------------------------|------------------------------|--------------------------------------------|--|--|--|--|
| that the following | In a RL-22 zone the permitted <b>uses</b> and applicable regulations shall be as specified for a RL zone except that the following <b>uses</b> /regulations shall apply:                                                                                                                                                                                                                                                                                                   |                              |                                            |  |  |  |  |
| Regulations        |                                                                                                                                                                                                                                                                                                                                                                                                                                                                            |                              |                                            |  |  |  |  |
| 4.2.2.22.1         | deleted                                                                                                                                                                                                                                                                                                                                                                                                                                                                    |                              |                                            |  |  |  |  |
| 4.2.2.22.2         | deleted                                                                                                                                                                                                                                                                                                                                                                                                                                                                    |                              |                                            |  |  |  |  |
| 4.2.2.22.3         | deleted                                                                                                                                                                                                                                                                                                                                                                                                                                                                    |                              |                                            |  |  |  |  |
| 4.2.2.22.4         | 4.2.2.24 The areas outside the <b>buildable areas</b> and <b>driveway</b> locations identified on Schedule RL-22 of this Exception are tree preservation areas and shall only be used for conservation purposes and no <b>buildings</b> or <b>structures</b> , <b>swimming pools</b> , tennis courts or any like recreational facilities shall be permitted outside the <b>buildable areas</b> , except for fences along the <b>lot lines</b> , patios and/or <b>decks</b> |                              |                                            |  |  |  |  |
| 4.2.2.22.5         | All site development plans of this Exception                                                                                                                                                                                                                                                                                                                                                                                                                               | shall comply with Schedule R | L-22                                       |  |  |  |  |

**Schedule RL-22** Map 15

Revised: 2025 April 30

| 4.2.2.23    | Exception: RL-23                                                                                                                                                         | Map # 31 | By-law: 0308-2011,<br>0048-2025 |  |  |  |  |
|-------------|--------------------------------------------------------------------------------------------------------------------------------------------------------------------------|----------|---------------------------------|--|--|--|--|
|             | In a RL-23 zone the permitted <b>uses</b> and applicable regulations shall be as specified for a RL zone except that the following <b>uses</b> /regulations shall apply: |          |                                 |  |  |  |  |
| Regulations |                                                                                                                                                                          |          |                                 |  |  |  |  |
| 4.2.2.23.1  | deleted                                                                                                                                                                  |          |                                 |  |  |  |  |
| 4.2.2.23.2  | A <b>detached dwelling</b> shall comply with the RL zone regulations contained in Subsection 4.2.1 of this By-law except that:                                           |          |                                 |  |  |  |  |
|             | (1) minimum <b>front yard</b> 6.5 m                                                                                                                                      |          |                                 |  |  |  |  |
| 4.2.2.23.3  | deleted                                                                                                                                                                  |          |                                 |  |  |  |  |
| 4.2.2.23.4  | Minimum setback to the <b>rear lot line</b> 30.0 m                                                                                                                       |          |                                 |  |  |  |  |
| 4.2.2.23.5  | Notwithstanding Sentence 4.2.2.23.4, minimum setback to the rear lot line of all accessory buildings and structures and swimming pools                                   |          |                                 |  |  |  |  |