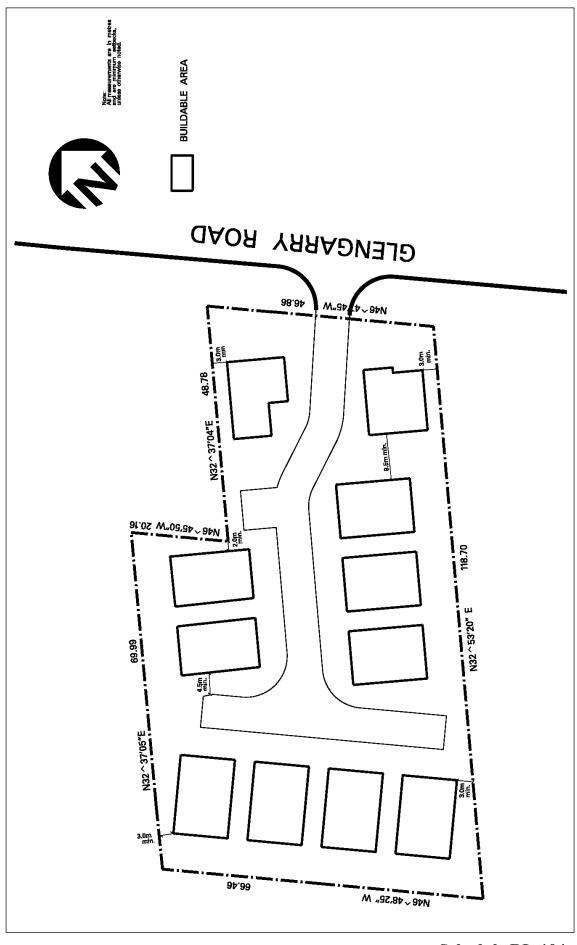

| 4.2.2.22           | Exception: RL-22                                                                                                                                                                                                                                                                                                                                                                                                                                                           | Map # 15                     | By-law: 0325-2008,<br>0208-2022, 0048-2025 |  |  |  |  |
|--------------------|----------------------------------------------------------------------------------------------------------------------------------------------------------------------------------------------------------------------------------------------------------------------------------------------------------------------------------------------------------------------------------------------------------------------------------------------------------------------------|------------------------------|--------------------------------------------|--|--|--|--|
| that the following | In a RL-22 zone the permitted <b>uses</b> and applicable regulations shall be as specified for a RL zone except that the following <b>uses</b> /regulations shall apply:                                                                                                                                                                                                                                                                                                   |                              |                                            |  |  |  |  |
| Regulations        |                                                                                                                                                                                                                                                                                                                                                                                                                                                                            |                              |                                            |  |  |  |  |
| 4.2.2.22.1         | deleted                                                                                                                                                                                                                                                                                                                                                                                                                                                                    |                              |                                            |  |  |  |  |
| 4.2.2.22.2         | deleted                                                                                                                                                                                                                                                                                                                                                                                                                                                                    |                              |                                            |  |  |  |  |
| 4.2.2.22.3         | deleted                                                                                                                                                                                                                                                                                                                                                                                                                                                                    |                              |                                            |  |  |  |  |
| 4.2.2.22.4         | 4.2.2.24 The areas outside the <b>buildable areas</b> and <b>driveway</b> locations identified on Schedule RL-22 of this Exception are tree preservation areas and shall only be used for conservation purposes and no <b>buildings</b> or <b>structures</b> , <b>swimming pools</b> , tennis courts or any like recreational facilities shall be permitted outside the <b>buildable areas</b> , except for fences along the <b>lot lines</b> , patios and/or <b>decks</b> |                              |                                            |  |  |  |  |
| 4.2.2.22.5         | All site development plans of this Exception                                                                                                                                                                                                                                                                                                                                                                                                                               | shall comply with Schedule R | L-22                                       |  |  |  |  |

**Schedule RL-22** Map 15

Revised: 2025 April 30

| 4.2.2.23    | Exception: RL-23                                                                                                                                                         | Map # 31 | By-law: 0308-2011,<br>0048-2025 |  |  |  |  |
|-------------|--------------------------------------------------------------------------------------------------------------------------------------------------------------------------|----------|---------------------------------|--|--|--|--|
|             | In a RL-23 zone the permitted <b>uses</b> and applicable regulations shall be as specified for a RL zone except that the following <b>uses</b> /regulations shall apply: |          |                                 |  |  |  |  |
| Regulations |                                                                                                                                                                          |          |                                 |  |  |  |  |
| 4.2.2.23.1  | deleted                                                                                                                                                                  |          |                                 |  |  |  |  |
| 4.2.2.23.2  | A <b>detached dwelling</b> shall comply with the RL zone regulations contained in Subsection 4.2.1 of this By-law except that:                                           |          |                                 |  |  |  |  |
|             | (1) minimum <b>front yard</b> 6.5 m                                                                                                                                      |          |                                 |  |  |  |  |
| 4.2.2.23.3  | deleted                                                                                                                                                                  |          |                                 |  |  |  |  |
| 4.2.2.23.4  | Minimum setback to the <b>rear lot line</b> 30.0 m                                                                                                                       |          |                                 |  |  |  |  |
| 4.2.2.23.5  | Notwithstanding Sentence 4.2.2.23.4, minimum setback to the rear lot line of all accessory buildings and structures and swimming pools                                   |          |                                 |  |  |  |  |