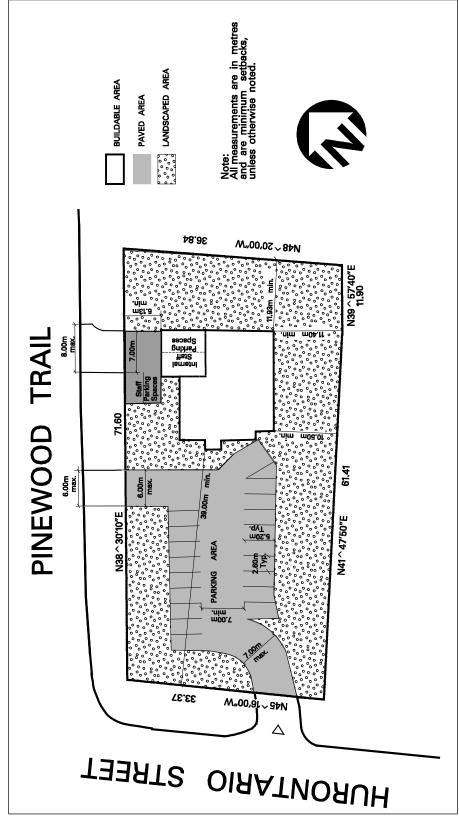

| h for the two parking spaces | in                        | 6.13 m  |
|                        | (13)   | "Gross Floor Area" means the sum of the areas of each storey measured between the exterior of the faces of the exterior walls excluding the garage and any part of the building located below established grade |                              |                           |         |
|                        | (14)   | all site development plans shall comply with<br>Schedule RL-53 of this Exception                                                                                                                                |                              |                           |         |



Schedule RL-53 Map 07

| 4.2.2.54      | Exception: RL-54                                                                                                                               | Map # 56 | By-law: deleted by 0389-2009, 0146-2012, 0048-2025 |  |  |  |  |
|---------------|------------------------------------------------------------------------------------------------------------------------------------------------|----------|----------------------------------------------------|--|--|--|--|
|               | In a RL-54 zone the applicable regulations shall be as specified for a RL zone except that the following <b>uses</b> /regulations shall apply: |          |                                                    |  |  |  |  |
| Permitted Use | Permitted Uses