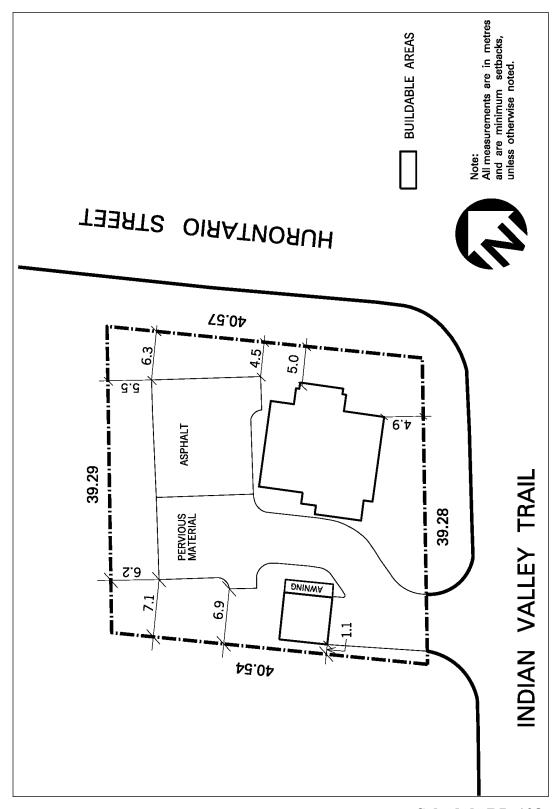

| 4.2.2.19    | Exception: RL-19                                                                                                                                                         | Map # 24                            | By-law: 0048-2025 |  |  |  |  |
|-------------|--------------------------------------------------------------------------------------------------------------------------------------------------------------------------|-------------------------------------|-------------------|--|--|--|--|
|             | In a RL-19 zone the permitted <b>uses</b> and applicable regulations shall be as specified for a RL zone except that the following <b>uses</b> /regulations shall apply: |                                     |                   |  |  |  |  |
| Regulations |                                                                                                                                                                          |                                     |                   |  |  |  |  |
| 4.2.2.19.1  | deleted                                                                                                                                                                  |                                     |                   |  |  |  |  |
| 4.2.2.19.2  | deleted                                                                                                                                                                  |                                     |                   |  |  |  |  |
| 4.2.2.19.3  | deleted                                                                                                                                                                  |                                     |                   |  |  |  |  |
| 4.2.2.19.4  | deleted                                                                                                                                                                  |                                     |                   |  |  |  |  |
| 4.2.2.19.5  | deleted                                                                                                                                                                  |                                     |                   |  |  |  |  |
| 4.2.2.19.6  | Minimum number of parki                                                                                                                                                  | ng spaces per dwelling unit         | 2                 |  |  |  |  |
| 4.2.2.19.7  | Maximum projection of a <b>g entrance</b>                                                                                                                                | arage beyond the main front         | 0.0 m             |  |  |  |  |
| 4.2.2.19.8  | Maximum <b>garage</b> width: measured from the inside fa                                                                                                                 | ace of the <b>garage</b> side walls | 5.5 m             |  |  |  |  |
| 4.2.2.19.9  | Maximum <b>driveway</b> width                                                                                                                                            | per lot                             | 5.5 m             |  |  |  |  |