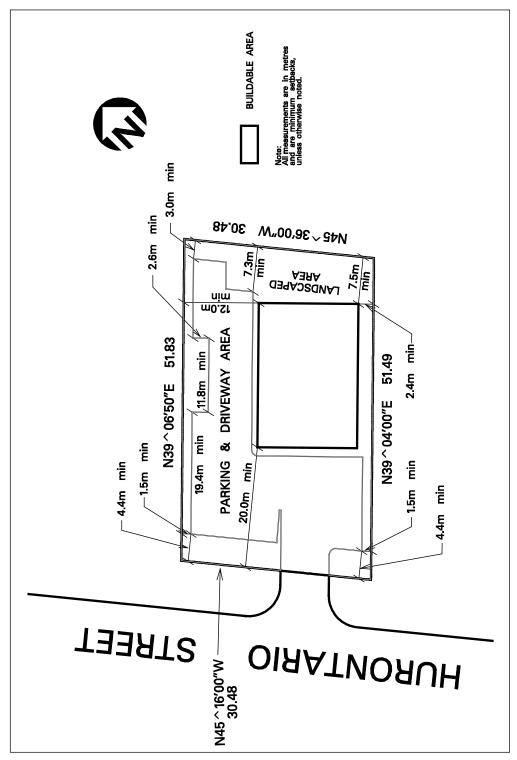

| 4.2.2.14    | Exception: RL-14                                                                                                                                                         | Map # 16            | By-law: 0181-2016,<br>0208-2022, 0048-2025 |  |  |  |  |  |
|-------------|--------------------------------------------------------------------------------------------------------------------------------------------------------------------------|---------------------|--------------------------------------------|--|--|--|--|--|
|             | In a RL-14 zone the permitted <b>uses</b> and applicable regulations shall be as specified for a RL zone except that the following <b>uses</b> /regulations shall apply: |                     |                                            |  |  |  |  |  |
| Regulations |                                                                                                                                                                          |                     |                                            |  |  |  |  |  |
| 4.2.2.14.1  | deleted                                                                                                                                                                  |                     |                                            |  |  |  |  |  |
| 4.2.2.14.2  | deleted                                                                                                                                                                  |                     |                                            |  |  |  |  |  |
| 4.2.2.14.3  | deleted                                                                                                                                                                  |                     |                                            |  |  |  |  |  |
| 4.2.2.14.4  | deleted                                                                                                                                                                  |                     |                                            |  |  |  |  |  |
| 4.2.2.14.5  | The <b>lot line</b> abutting Missis the <b>front lot line</b>                                                                                                            | sauga Road shall be | deemed to be                               |  |  |  |  |  |
| 4.2.2.14.6  | deleted                                                                                                                                                                  |                     |                                            |  |  |  |  |  |
| 4.2.2.14.7  | deleted                                                                                                                                                                  |                     |                                            |  |  |  |  |  |
| 4.2.2.14.8  | Driveways and parking areas shall be constructed of a pervious material                                                                                                  |                     |                                            |  |  |  |  |  |
| 4.2.2.14.9  | Accessory buildings and st<br>be located outside the build<br>in the rear yard                                                                                           |                     |                                            |  |  |  |  |  |
| 4.2.2.14.10 | All site development plans shall comply with Schedule RL-14 of this Exception                                                                                            |                     |                                            |  |  |  |  |  |

**Schedule RL-14** Map 16