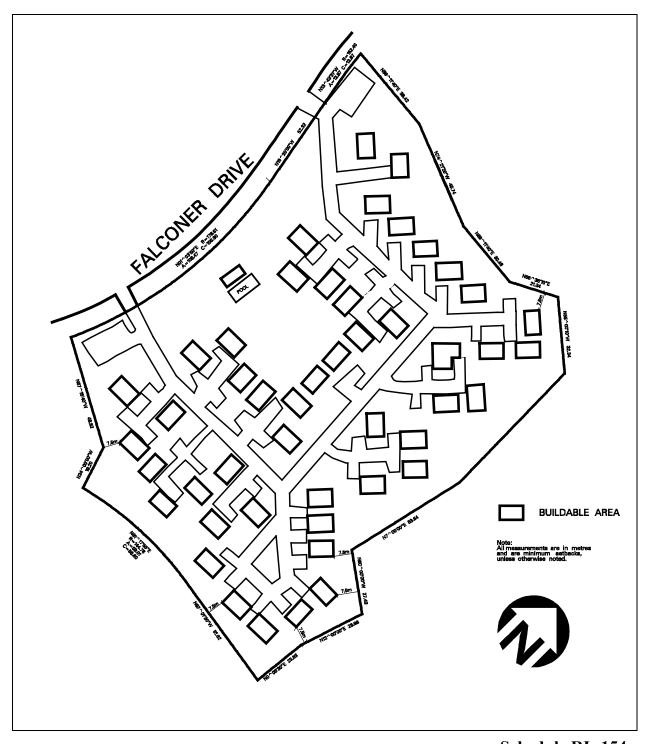

| Maximum number of detac                                            | hed dwellings                | 48                |  |  |  |  |
| 4.2.2.154.2                                                                                                                                                               | <b>Height</b> of all <b>buildings</b> and <b>established grade</b> | structures shall be measured | l from            |  |  |  |  |
| 4.2.2.154.3                                                                                                                                                               | All site development plans of this Exception                       | shall comply with Schedule R | L-154             |  |  |  |  |



Schedule RL-154 Map 45W

| 4.2.2.155   | Excep | tion: RL-155                                                                                                 | Map # 08                                                                                         | _         | 181-2018/LPAT<br>9 February 15,                                            |
|-------------|-------|--------------------------------------------------------------------------------------------------------------|--------------------------------------------------------------------------------------------------|-----------|----------------------------------------------------------------------------|
|             |       | permitted <b>uses</b> and aping <b>uses</b> /regulations sl