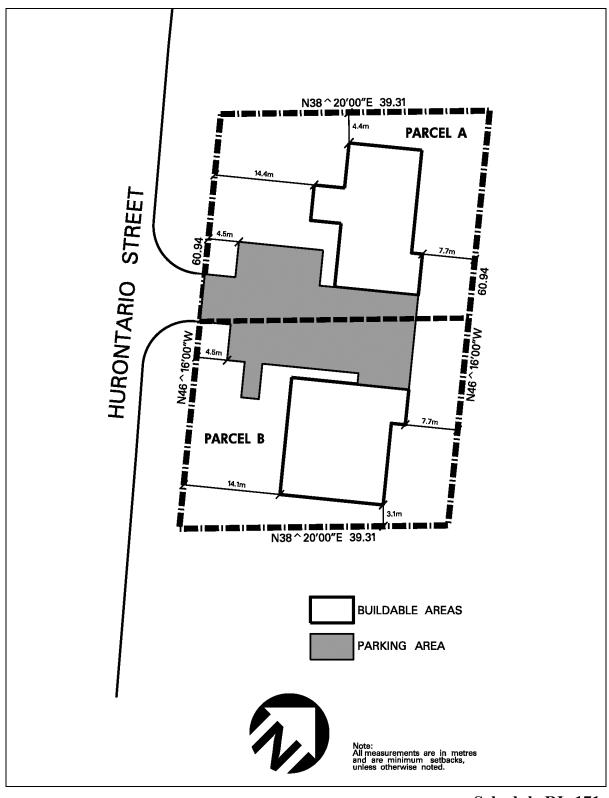

| 4.2.2.22           | Exception: RL-22                                                                                                                                                                                                                                                                                                                                                                                                                                                           | Map # 15                     | By-law: 0325-2008,<br>0208-2022, 0048-2025 |  |  |  |  |
|--------------------|----------------------------------------------------------------------------------------------------------------------------------------------------------------------------------------------------------------------------------------------------------------------------------------------------------------------------------------------------------------------------------------------------------------------------------------------------------------------------|------------------------------|--------------------------------------------|--|--|--|--|
| that the following | In a RL-22 zone the permitted <b>uses</b> and applicable regulations shall be as specified for a RL zone except that the following <b>uses</b> /regulations shall apply:                                                                                                                                                                                                                                                                                                   |                              |                                            |  |  |  |  |
| Regulations        |                                                                                                                                                                                                                                                                                                                                                                                                                                                                            |                              |                                            |  |  |  |  |
| 4.2.2.22.1         | deleted                                                                                                                                                                                                                                                                                                                                                                                                                                                                    |                              |                                            |  |  |  |  |
| 4.2.2.22.2         | deleted                                                                                                                                                                                                                                                                                                                                                                                                                                                                    |                              |                                            |  |  |  |  |
| 4.2.2.22.3         | deleted                                                                                                                                                                                                                                                                                                                                                                                                                                                                    |                              |                                            |  |  |  |  |
| 4.2.2.22.4         | 4.2.2.24 The areas outside the <b>buildable areas</b> and <b>driveway</b> locations identified on Schedule RL-22 of this Exception are tree preservation areas and shall only be used for conservation purposes and no <b>buildings</b> or <b>structures</b> , <b>swimming pools</b> , tennis courts or any like recreational facilities shall be permitted outside the <b>buildable areas</b> , except for fences along the <b>lot lines</b> , patios and/or <b>decks</b> |                              |                                            |  |  |  |  |
| 4.2.2.22.5         | All site development plans of this Exception                                                                                                                                                                                                                                                                                                                                                                                                                               | shall comply with Schedule R | L-22                                       |  |  |  |  |

**Schedule RL-22** Map 15

Revised: 2025 April 30

| 4.2.2.23    | Exception: RL-23                                                                                                                                                         | Map # 31 | By-law: 0308-2011,<br>0048-2025 |  |  |  |  |
|-------------|--------------------------------------------------------------------------------------------------------------------------------------------------------------------------|----------|---------------------------------|--|--|--|--|
|             | In a RL-23 zone the permitted <b>uses</b> and applicable regulations shall be as specified for a RL zone except that the following <b>uses</b> /regulations shall apply: |          |                                 |  |  |  |  |
| Regulations |                                                                                                                                                                          |          |                                 |  |  |  |  |
| 4.2.2.23.1  | deleted                                                                                                                                                                  |          |                                 |  |  |  |  |
| 4.2.2.23.2  | A <b>detached dwelling</b> shall comply with the RL zone regulations contained in Subsection 4.2.1 of this By-law except that:                                           |          |                                 |  |  |  |  |
|             | (1) minimum <b>front yard</b> 6.5 m                                                                                                                                      |          |                                 |  |  |  |  |
| 4.2.2.23.3  | deleted                                                                                                                                                                  |          |                                 |  |  |  |  |
| 4.2.2.23.4  | Minimum setback to the <b>rear lot line</b> 30.0 m                                                                                                                       |          |                                 |  |  |  |  |
| 4.2.2.23.5  | Notwithstanding Sentence 4.2.2.23.4, minimum setback to the rear lot line of all accessory buildings and structures and swimming pools                                   |          |                                 |  |  |  |  |