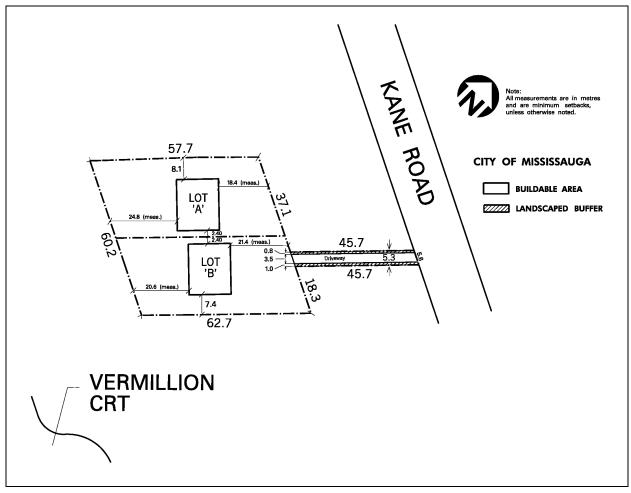

|                                                                                                                                | easterly property line paralle deemed to be the <b>front lot lin</b>                                                            |                                             |         |
|             | (8)                                                                                                                     | all site development<br>Schedule RL-184 of                                                                                     | plans shall comply with this Exception                                                                                          |                                             |         |



Schedule RL-184 Map 08

| 4.2.2.185                                                                                                                                                                 | Excep | tion: RL-185                                                                                                                   | Map # 45E                                                      | By-law: 0048-2025 |  |  |
|---------------------------------------------------------------------------------------------------------------------------------------------------------------------------|-------|--------------------------------------------------------------------------------------------------------------------------------|--------------------------------------------------------------