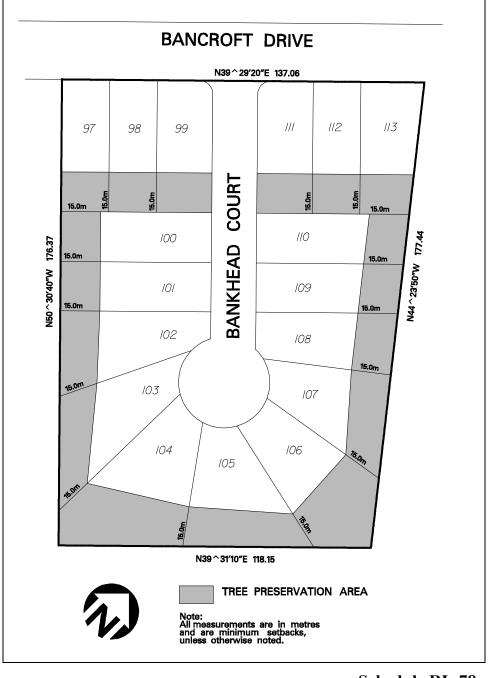

| 4.2.2.22           | Exception: RL-22                                                                                                                                                                                                                                                                                                                                                                                                                                                           | Map # 15                     | By-law: 0325-2008,<br>0208-2022, 0048-2025 |  |  |  |  |
|--------------------|----------------------------------------------------------------------------------------------------------------------------------------------------------------------------------------------------------------------------------------------------------------------------------------------------------------------------------------------------------------------------------------------------------------------------------------------------------------------------|------------------------------|--------------------------------------------|--|--|--|--|
| that the following | In a RL-22 zone the permitted <b>uses</b> and applicable regulations shall be as specified for a RL zone except that the following <b>uses</b> /regulations shall apply:                                                                                                                                                                                                                                                                                                   |                              |                                            |  |  |  |  |
| Regulations        |                                                                                                                                                                                                                                                                                                                                                                                                                                                                            |                              |                                            |  |  |  |  |
| 4.2.2.22.1         | deleted                                                                                                                                                                                                                                                                                                                                                                                                                                                                    |                              |                                            |  |  |  |  |
| 4.2.2.22.2         | deleted                                                                                                                                                                                                                                                                                                                                                                                                                                                                    |                              |                                            |  |  |  |  |
| 4.2.2.22.3         | deleted                                                                                                                                                                                                                                                                                                                                                                                                                                                                    |                              |                                            |  |  |  |  |
| 4.2.2.22.4         | 4.2.2.24 The areas outside the <b>buildable areas</b> and <b>driveway</b> locations identified on Schedule RL-22 of this Exception are tree preservation areas and shall only be used for conservation purposes and no <b>buildings</b> or <b>structures</b> , <b>swimming pools</b> , tennis courts or any like recreational facilities shall be permitted outside the <b>buildable areas</b> , except for fences along the <b>lot lines</b> , patios and/or <b>decks</b> |                              |                                            |  |  |  |  |
| 4.2.2.22.5         | All site development plans of this Exception                                                                                                                                                                                                                                                                                                                                                                                                                               | shall comply with Schedule R | L-22                                       |  |  |  |  |

**Schedule RL-22** Map 15

Revised: 2025 April 30

| 4.2.2.23    | Exception: RL-23                                                                                                                                                         | Map # 31 | By-law: 0308-2011,<br>0048-2025 |  |  |  |  |
|-------------|--------------------------------------------------------------------------------------------------------------------------------------------------------------------------|----------|---------------------------------|--|--|--|--|
|             | In a RL-23 zone the permitted <b>uses</b> and applicable regulations shall be as specified for a RL zone except that the following <b>uses</b> /regulations shall apply: |          |                                 |  |  |  |  |
| Regulations |                                                                                                                                                                          |          |                                 |  |  |  |  |
| 4.2.2.23.1  | deleted                                                                                                                                                                  |          |                                 |  |  |  |  |
| 4.2.2.23.2  | A <b>detached dwelling</b> shall comply with the RL zone regulations contained in Subsection 4.2.1 of this By-law except that:                                           |          |                                 |  |  |  |  |
|             | (1) minimum <b>front yard</b> 6.5 m                                                                                                                                      |          |                                 |  |  |  |  |
| 4.2.2.23.3  | deleted                                                                                                                                                                  |          |                                 |  |  |  |  |
| 4.2.2.23.4  | Minimum setback to the <b>rear lot line</b> 30.0 m                                                                                                                       |          |                                 |  |  |  |  |
| 4.2.2.23.5  | Notwithstanding Sentence 4.2.2.23.4, minimum setback to the rear lot line of all accessory buildings and structures and swimming pools                                   |          |                                 |  |  |  |  |