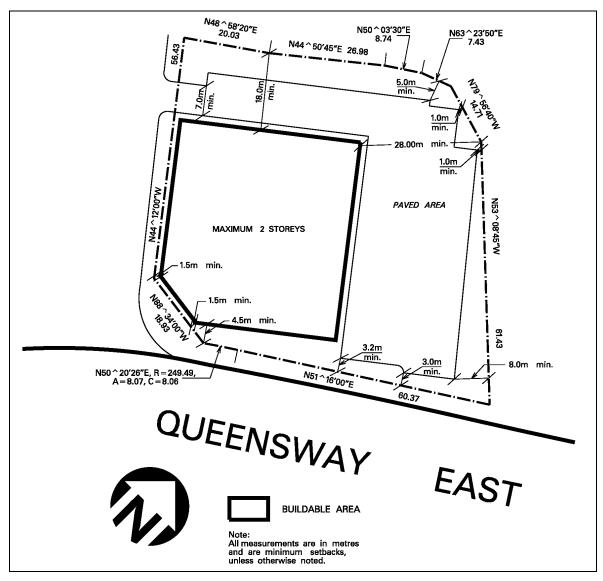

|          |                            |                      |  |
| 8.2.3.51.3    | The provisions contained in Subsection 8.1.4 of this By-law shall not apply                |          |                            |                      |  |
| 8.2.3.51.4    | Maximum gross floor area - non-residential 2 600 m <sup>2</sup>                            |          |                            | 2 600 m <sup>2</sup> |  |
| 8.2.3.51.5    | Maximum gross floor area - non-residential used for all retail 1 300 m <sup>2</sup> stores |          |                            | 1 300 m <sup>2</sup> |  |
| 8.2.3.51.6    | All site development plans shall comply with Schedule E2-51 of this Exception              |          |                            |                      |  |



Schedule E2-51 Map 12

| 8.2.3.52       | Exception: E2-52                                                                                                                                                                                                                                    | Map # 43W                     | By-law: |  |  |  |
|----------------|-----------------------------------------------------------------------------------------------------------------------------------------------------------------------------------------------------------------------------------------------------|-------------------------------|---------|--|--|--|
|                | In an E2-52 zone the permitted <b>uses</b> and applicable regulations shall be as specified for an E2 zone except that the f