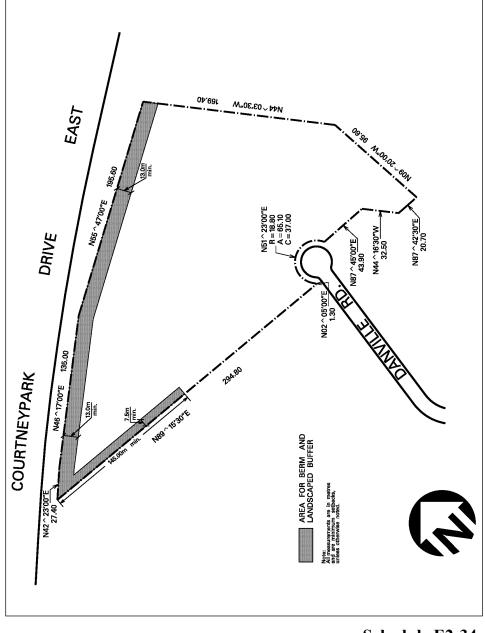

Revised: 2022 September 30 Page 8.2.2 ~ 5

| 8.2.2.15      | Exception: E1-15                                                                                                                                                           | Map # 43W                                                                                                     | By-law: 0191-2009,<br>0121-2020/LPAT Order<br>2021 March 11, 0217-2023 |  |  |  |  |  |
|---------------|----------------------------------------------------------------------------------------------------------------------------------------------------------------------------|---------------------------------------------------------------------------------------------------------------|------------------------------------------------------------------------|--|--|--|--|--|
|               | In an E1-15 zone the permitted <b>uses</b> and applicable regulations shall be as specified for an E1 zone except that the following <b>uses</b> /regulations shall apply: |                                                                                                               |                                                                        |  |  |  |  |  |
| Additional Pe | rmitted Uses                                                                                                                                                               |                                                                                                               |                                                                        |  |  |  |  |  |
| 8.2.2.15.1    | 1 (1) Restaurant (2) Take-out Restaurant (3) Convenience Restaurant (4) deleted                                                                                            |                                                                                                               |                                                                        |  |  |  |  |  |
| Regulations   |                                                                                                                                                                            |                                                                                                               |                                                                        |  |  |  |  |  |
| 8.2.2.15.2    | Courtney Park Drive East, I                                                                                                                                                | located between Hurontario St<br>Edwards Boulevard and Annag<br>mitted on the south side of Annad<br>Ed E1-15 | gem                                                                    |  |  |  |  |  |
| 8.2.2.15.3    | Maximum number of courier/messenger service delivery vehicles 10 permitted to be stored outside                                                                            |                                                                                                               |                                                                        |  |  |  |  |  |
| 8.2.2.15.4    | convenience restaurant or                                                                                                                                                  | aurant, take-out restaurant,<br>an outdoor patio accessory to<br>urant or convenience restaur                 |                                                                        |  |  |  |  |  |