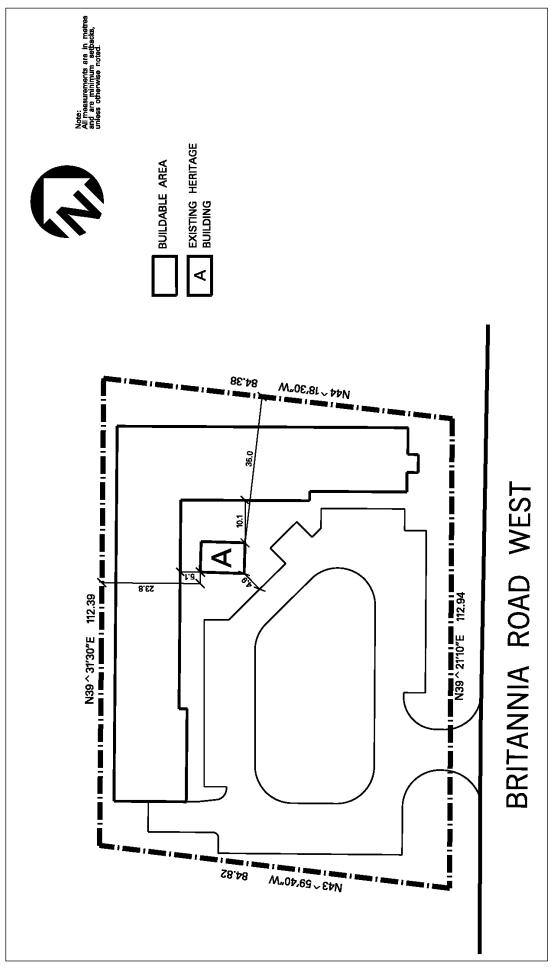

|                                                                         |
| 8.2.3.89.9   |                                                                                                                                                                                      | All site development plans shall comply with Schedule E2-89 of this Exception                                                                                                                                                                                                                  |                                                                                  |                                                                         |



Schedule E2-89 Map 46E

| 8.2.3.90       | Exception: E2-90                                                                                                                                                           | Map # 49W                                                                          | By-law: 0212-2015,<br>0217-2023 |  |  |
|----------------|----------------------------------------------------------------------------------------------------------------------------------------------------------------------------|------------------------------------------------------------------------------------|---------------------------------|--|--|
|                | In an E2-90 zone the permitted <b>uses</b> and applicable regulations shall be as specified for an E2 zone except that th