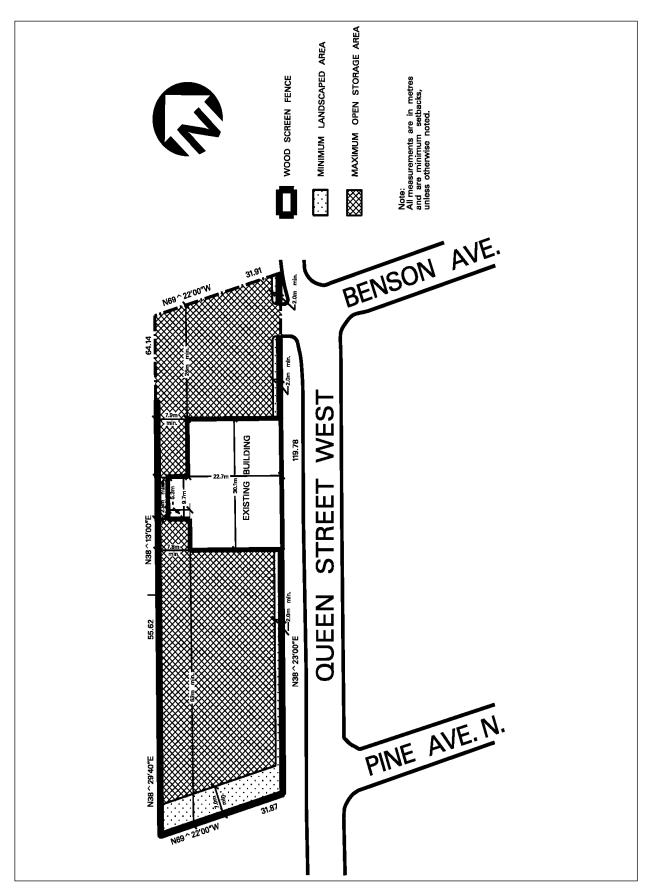

|  |  |
| 8.2.3.92.8    | structures used for the stor<br>and materials used in the re-<br>industrial and commercial by                                                    | ation" means lands, buildings age and maintenance of equipstoration and reconstruction of buildings, masonry cleaning appration, but may include warehoffices | ment<br>f<br>nd             |  |  |
| 8.2.3.92.9    | All site development plans this Exception                                                                                                        | shall comply with Schedule E.                                                                                                                                 | 2-92 of                     |  |  |

Revised: 2023 December 31 Page 8.2.3 ~ 55



Schedule E2-92 Map 08

| 8.2.3.93       | Exception: E2-93                                                                                                                                 | Map # 59 | By-law: |  |  |  |  |  |
|----------------|--------------------------------------------------------------------------------------------------------------------------------------------------|----------|---------|--|--|--|--|--|
|                | In an E2-93 zone the applicable regulations shall be as specified for an E2 zone except that the following <b>uses</b> /regulations shall apply: |          |         |  |  |  |  |  |
| Permitted Uses | s                                                                                                                                                |