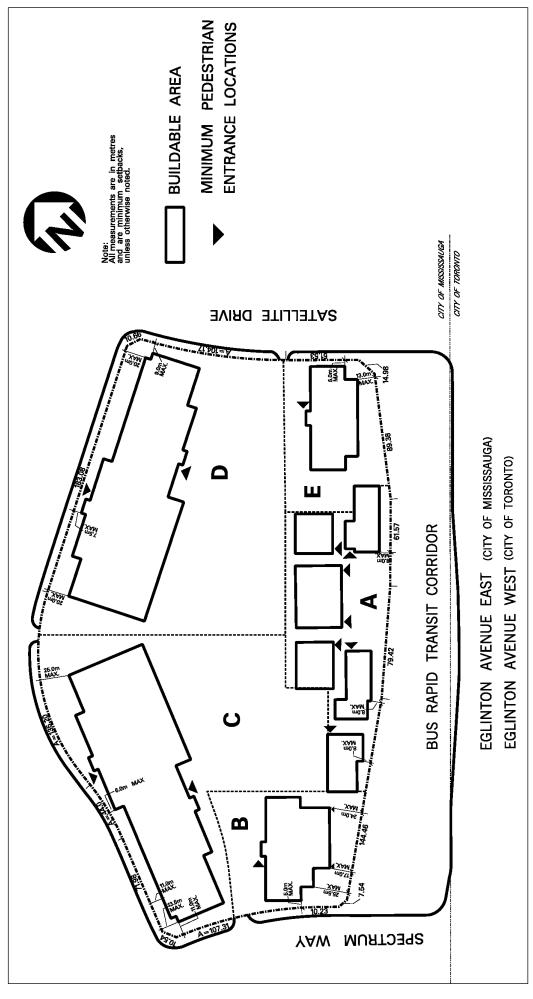

Revised: 2022 September 30 Page 8.2.2 ~ 5

| 8.2.2.15      | Exception: E1-15                                                                                                                                                           | Map # 43W                                                                                                     | By-law: 0191-2009,<br>0121-2020/LPAT Order<br>2021 March 11, 0217-2023 |  |  |  |  |  |
|---------------|----------------------------------------------------------------------------------------------------------------------------------------------------------------------------|---------------------------------------------------------------------------------------------------------------|------------------------------------------------------------------------|--|--|--|--|--|
|               | In an E1-15 zone the permitted <b>uses</b> and applicable regulations shall be as specified for an E1 zone except that the following <b>uses</b> /regulations shall apply: |                                                                                                               |                                                                        |  |  |  |  |  |
| Additional Pe | rmitted Uses                                                                                                                                                               |                                                                                                               |                                                                        |  |  |  |  |  |
| 8.2.2.15.1    | 1 (1) Restaurant (2) Take-out Restaurant (3) Convenience Restaurant (4) deleted                                                                                            |                                                                                                               |                                                                        |  |  |  |  |  |
| Regulations   |                                                                                                                                                                            |                                                                                                               |                                                                        |  |  |  |  |  |
| 8.2.2.15.2    | Courtney Park Drive East, I                                                                                                                                                | located between Hurontario St<br>Edwards Boulevard and Annag<br>mitted on the south side of Annad<br>Ed E1-15 | gem                                                                    |  |  |  |  |  |
| 8.2.2.15.3    | Maximum number of courier/messenger service delivery vehicles 10 permitted to be stored outside                                                                            |                                                                                                               |                                                                        |  |  |  |  |  |
| 8.2.2.15.4    | convenience restaurant or                                                                                                                                                  | aurant, take-out restaurant,<br>an outdoor patio accessory to<br>urant or convenience restaur                 |                                                                        |  |  |  |  |  |