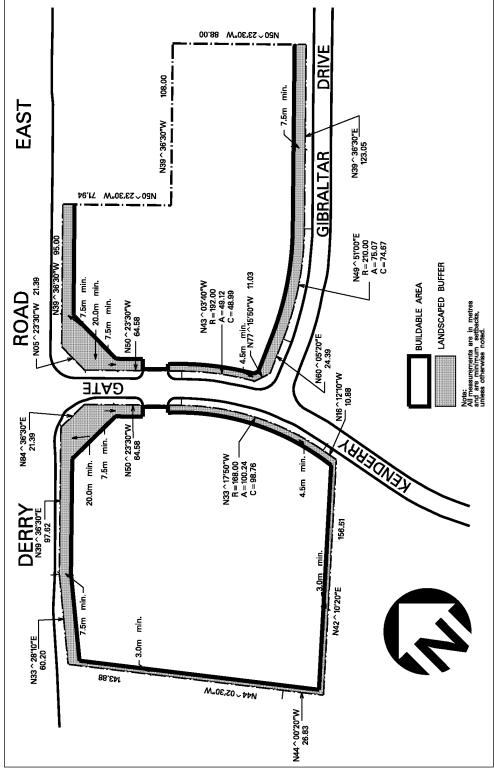

| 8.2.2.10             | Excep                                                                       | tion: E1-10                                                                                                                                                                                                                                                                                                                                                                                                                                                                                                                                                                                                                                                                                                                                                                                                                                                                                                                                                                                                                                                                                                                                                                                                                                                                                                                                                                                                                                                                                                                                                                                                                                                                                                                                                                                                                                                                                                                                                                                                                                                                                                                    | Map # 54W                                                                                                                                                                                           |                      | 0379-2009,<br>.3, 0212-2015 |
|----------------------|-----------------------------------------------------------------------------|--------------------------------------------------------------------------------------------------------------------------------------------------------------------------------------------------------------------------------------------------------------------------------------------------------------------------------------------------------------------------------------------------------------------------------------------------------------------------------------------------------------------------------------------------------------------------------------------------------------------------------------------------------------------------------------------------------------------------------------------------------------------------------------------------------------------------------------------------------------------------------------------------------------------------------------------------------------------------------------------------------------------------------------------------------------------------------------------------------------------------------------------------------------------------------------------------------------------------------------------------------------------------------------------------------------------------------------------------------------------------------------------------------------------------------------------------------------------------------------------------------------------------------------------------------------------------------------------------------------------------------------------------------------------------------------------------------------------------------------------------------------------------------------------------------------------------------------------------------------------------------------------------------------------------------------------------------------------------------------------------------------------------------------------------------------------------------------------------------------------------------|-----------------------------------------------------------------------------------------------------------------------------------------------------------------------------------------------------|----------------------|-----------------------------|
|                      |                                                                             | ermitted <b>uses</b> and ap                                                                                                                                                                                                                                                                                                                                                                                                                                                                                                                                                                                                                                                                                                                                                                                                                                                                                                                                                                                                                                                                                                                                                                                                                                                                                                                                                                                                                                                                                                                                                                                                                                                                                                                                                                                                                                                                                                                                                                                                                                                                                                    | plicable regulations shall be a<br>hall apply:                                                                                                                                                      | s specified          | for an E1 zone              |
| Additional Per       | rmitted                                                                     | Uses                                                                                                                                                                                                                                                                                                                                                                                                                                                                                                                                                                                                                                                                                                                                                                                                                                                                                                                                                                                                                                                                                                                                                                                                                                                                                                                                                                                                                                                                                                                                                                                                                                                                                                                                                                                                                                                                                                                                                                                                                                                                                                                           |                                                                                                                                                                                                     |                      |                             |
| 8.2.2.10.1           | (1)<br>(2)<br>(3)<br>(4)                                                    | centre                                                                                                                                                                                                                                                                                                                                                                                                                                                                                                                                                                                                                                                                                                                                                                                                                                                                                                                                                                                                                                                                                                                                                                                                                                                                                                                                                                                                                                                                                                                                                                                                                                                                                                                                                                                                                                                                                                                                                                                                                                                                                                                         | ory to a retail-warehouse or <b>g</b><br>d truck rental centre accessor                                                                                                                             |                      |                             |
|                      | (5)                                                                         |                                                                                                                                                                                                                                                                                                                                                                                                                                                                                                                                                                                                                                                                                                                                                                                                                                                                                                                                                                                                                                                                                                                                                                                                                                                                                                                                                                                                                                                                                                                                                                                                                                                                                                                                                                                                                                                                                                                                                                                                                                                                                                                                | d sales area accessory to a                                                                                                                                                                         |                      |                             |
| <b>Uses Not Pern</b> | nitted                                                                      |                                                                                                                                                                                                                                                                                                                                                                                                                                                                                                                                                                                                                                                                                                                                                                                                                                                                                                                                                                                                                                                                                                                                                                                                                                                                                                                                                                                                                                                                                                                                                                                                                                                                                                                                                                                                                                                                                                                                                                                                                                                                                                                                |                                                                                                                                                                                                     |                      |                             |
| 8.2.2.10.2           | (1)                                                                         | deleted                                                                                                                                                                                                                                                                                                                                                                                                                                                                                                                                                                                                                                                                                                                                                                                                                                                                                                                                                                                                                                                                                                                                                                                                                                                                                                                                                                                                                                                                                                                                                                                                                                                                                                                                                                                                                                                                                                                                                                                                                                                                                                                        |                                                                                                                                                                                                     |                      |                             |
| Regulations          |                                                                             |                                                                                                                                                                                                                                                                                                                                                                                                                                                                                                                                                                                                                                                                                                                                                                                                                                                                                                                                                                                                                                                                                                                                                                                                                                                                                                                                                                                                                                                                                                                                                                                                                                                                                                                                                                                                                                                                                                                                                                                                                                                                                                                                |                                                                                                                                                                                                     |                      |                             |
| 8.2.2.10.3           | Maxin                                                                       | num <b>gross floor are</b> a                                                                                                                                                                                                                                                                                                                                                                                                                                                                                                                                                                                                                                                                                                                                                                                                                                                                                                                                                                                                                                                                                                                                                                                                                                                                                                                                                                                                                                                                                                                                                                                                                                                                                                                                                                                                                                                                                                                                                                                                                                                                                                   | - non-residential                                                                                                                                                                                   |                      | $11\ 000\ m^2$              |
| 8.2.2.10.4           | Maximum gross floor area - non-residential used for an accessory restaurant |                                                                                                                                                                                                                                                                                                                                                                                                                                                                                                                                                                                                                                                                                                                                                                                                                                                                                                                                                                                                                                                                                                                                                                                                                                                                                                                                                                                                                                                                                                                                                                                                                                                                                                                                                                                                                                                                                                                                                                                                                                                                                                                                |                                                                                                                                                                                                     |                      | $100 \text{ m}^2$           |
| 8.2.2.10.5           |                                                                             | num area used for out<br>warehouse                                                                                                                                                                                                                                                                                                                                                                                                                                                                                                                                                                                                                                                                                                                                                                                                                                                                                                                                                                                                                                                                                                                                                                                                                                                                                                                                                                                                                                                                                                                                                                                                                                                                                                                                                                                                                                                                                                                                                                                                                                                                                             | 275 m <sup>2</sup>                                                                                                                                                                                  |                      |                             |
| 8.2.2.10.6           |                                                                             | num area used for our num area used for our numbers of the numbers | ory to a                                                                                                                                                                                            | 2 520 m <sup>2</sup> |                             |
| 8.2.2.10.7           | Minim                                                                       | num landscaped area                                                                                                                                                                                                                                                                                                                                                                                                                                                                                                                                                                                                                                                                                                                                                                                                                                                                                                                                                                                                                                                                                                                                                                                                                                                                                                                                                                                                                                                                                                                                                                                                                                                                                                                                                                                                                                                                                                                                                                                                                                                                                                            | ı                                                                                                                                                                                                   |                      | 10% of the <b>lot area</b>  |
| 8.2.2.10.8           | Minim                                                                       | num front yard                                                                                                                                                                                                                                                                                                                                                                                                                                                                                                                                                                                                                                                                                                                                                                                                                                                                                                                                                                                                                                                                                                                                                                                                                                                                                                                                                                                                                                                                                                                                                                                                                                                                                                                                                                                                                                                                                                                                                                                                                                                                                                                 |                                                                                                                                                                                                     |                      | 15.0 m                      |
| 8.2.2.10.9           | Minim                                                                       | num side <b>yard</b>                                                                                                                                                                                                                                                                                                                                                                                                                                                                                                                                                                                                                                                                                                                                                                                                                                                                                                                                                                                                                                                                                                                                                                                                                                                                                                                                                                                                                                                                                                                                                                                                                                                                                                                                                                                                                                                                                                                                                                                                                                                                                                           |                                                                                                                                                                                                     |                      | 10.0 m                      |
| 8.2.2.10.10          | Minim                                                                       | num <b>rear yard</b>                                                                                                                                                                                                                                                                                                                                                                                                                                                                                                                                                                                                                                                                                                                                                                                                                                                                                                                                                                                                                                                                                                                                                                                                                                                                                                                                                                                                                                                                                                                                                                                                                                                                                                                                                                                                                                                                                                                                                                                                                                                                                                           |                                                                                                                                                                                                     |                      | 15.0 m                      |
| 8.2.2.10.11          |                                                                             | num <b>height</b> above <b>es</b> terials, goods or prod                                                                                                                                                                                                                                                                                                                                                                                                                                                                                                                                                                                                                                                                                                                                                                                                                                                                                                                                                                                                                                                                                                                                                                                                                                                                                                                                                                                                                                                                                                                                                                                                                                                                                                                                                                                                                                                                                                                                                                                                                                                                       | tablished grade of outdoor di                                                                                                                                                                       | splay of             | 4.6 m                       |
| 8.2.2.10.12          | thereo<br>includ<br>improv<br>carpets<br>supplie                            | f where goods are sto<br>e only the following:<br>vement products, furns<br>and floor coverings.                                                                                                                                                                                                                                                                                                                                                                                                                                                                                                                                                                                                                                                                                                                                                                                                                                                                                                                                                                                                                                                                                                                                                                                                                                                                                                                                                                                                                                                                                                                                                                                                                                                                                                                                                                                                                                                                                                                                                                                                                               | a <b>building</b> or <b>structure</b> , or pored and offered for sale and shome furnishing and home niture, appliances, electrical fit, building supplies, plumbing orating supplies such as paints | hall<br>xtures,      |                             |
| 8.2.2.10.13          |                                                                             | num number of <b>parki</b><br>non-residential for a                                                                                                                                                                                                                                                                                                                                                                                                                                                                                                                                                                                                                                                                                                                                                                                                                                                                                                                                                                                                                                                                                                                                                                                                                                                                                                                                                                                                                                                                                                                                                                                                                                                                                                                                                                                                                                                                                                                                                                                                                                                                            | <b>ing spaces</b> per 100 m <sup>2</sup> <b>gross f</b><br>a retail-warehouse                                                                                                                       | loor                 | 1.6                         |