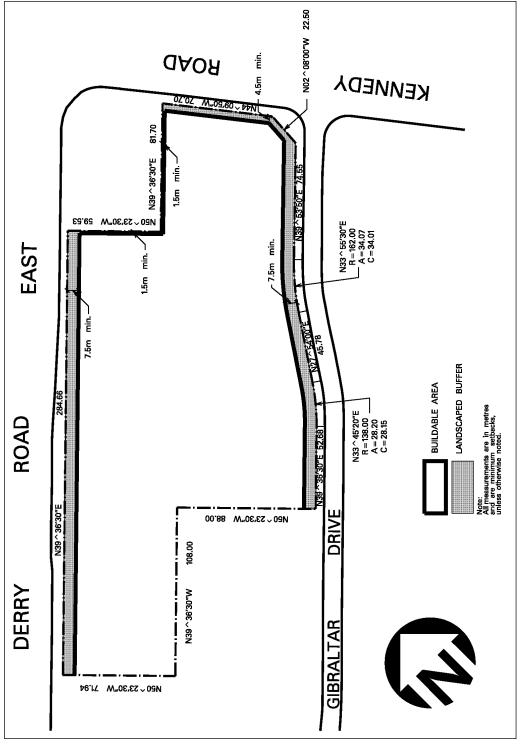

| 8.2.2.3        | Exception: E1-3                                                                                                                                                           | Map # 54W                                                                                    | By-law:               |  |  |  |  |
|----------------|---------------------------------------------------------------------------------------------------------------------------------------------------------------------------|----------------------------------------------------------------------------------------------|-----------------------|--|--|--|--|
|                | In an E1-3 zone the permitted <b>uses</b> and applicable regulations shall be as specified for an E1 zone except that the following <b>uses</b> /regulations shall apply: |                                                                                              |                       |  |  |  |  |
| Additional Per | mitted Use                                                                                                                                                                |                                                                                              |                       |  |  |  |  |
| 8.2.2.3.1      | (1) Motor Vehicle Sales, Leasing and/or Rental Facility - Restricted                                                                                                      |                                                                                              |                       |  |  |  |  |
| Regulations    |                                                                                                                                                                           |                                                                                              |                       |  |  |  |  |
| 8.2.2.3.2      | Maximum gross floor area                                                                                                                                                  | - non-residential                                                                            | 55 208 m <sup>2</sup> |  |  |  |  |
| 8.2.2.3.3      | thereof, in <b>height</b> above <b>est</b>                                                                                                                                | ys of a building or structure of ablished grade, excluding an hin 110.0 m of a railway right | y                     |  |  |  |  |
| 8.2.2.3.4      | Minimum setback of a build                                                                                                                                                | ding or structure to Argentia                                                                | Road 6.0 m            |  |  |  |  |