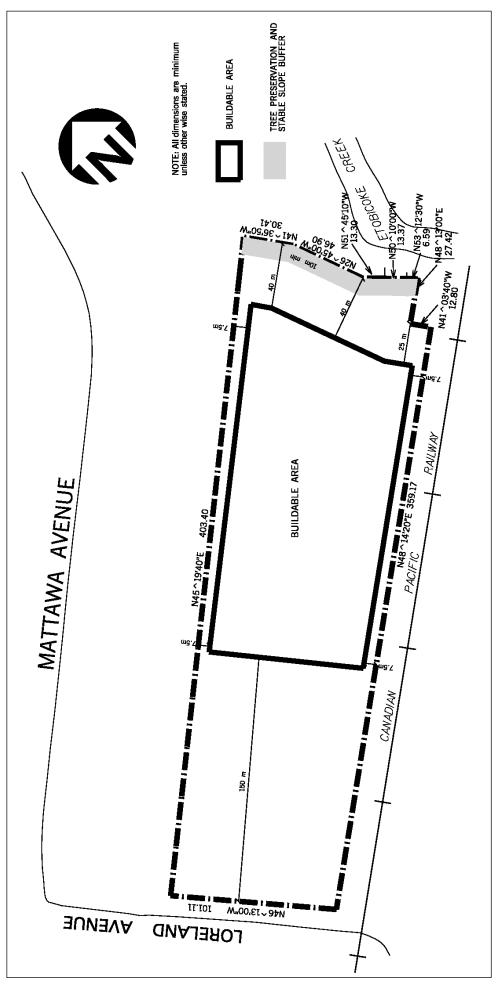

f the lands zoned H-E2-20 by further amendment to Map 12 of Schedule B contained in Part 13 of this By-law, as amended, upon satisfaction of the following requirement:                                                                                                                                                    |                               |  |  |  |
|              | (1) delivery of executed Servicing and Development Agreements regarding the construction of municipal works to service the site and arrangements for associated land dedications, easements, securities, and, arrangements for the applicable Tree Permit application.                                                                                                                       |                               |  |  |  |



Schedule E2-20 Map 12

| 8.2.3.21      | Exception: E2-21                                                                                                                                           | Map # 01                                                                                                           | By-law: 0379-2009                      |
|---------------|------------------------------------------------------------------------------------------------------------------------------------------------------------|--------------------------------------------------------------------------------------------------------------------|----------------------------------------|
|               | ne the permitted <b>uses</b> and following <b>uses</b> /regulation