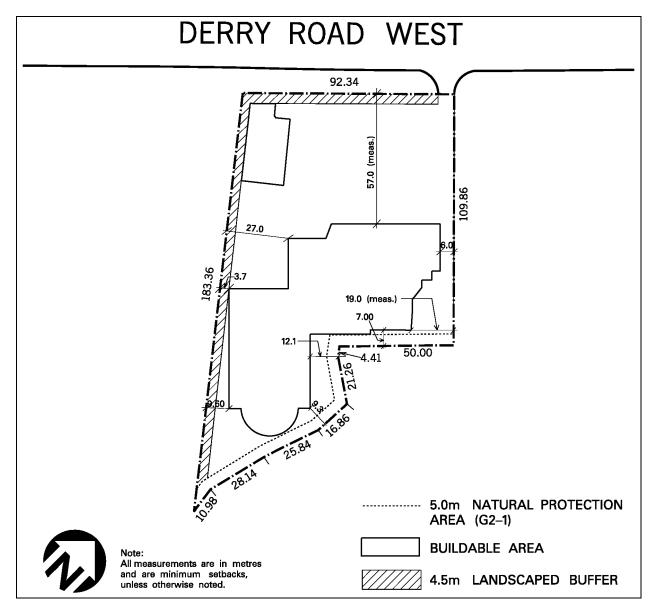

| 8.2.2.5    | Exception: E1-5                                                                                                                                                           | Map # 44E | By-law: 0191-2009,<br>0018-2015, deleted by<br>0121-2020/LPAT Order<br>2021 March 11, OLT Order<br>2021 November 15 |  |  |  |  |
|------------|---------------------------------------------------------------------------------------------------------------------------------------------------------------------------|-----------|---------------------------------------------------------------------------------------------------------------------|--|--|--|--|
|            | In an E1-5 zone the permitted <b>uses</b> and applicable regulations shall be as specified for an E1 zone except that the following <b>uses</b> /regulations shall apply: |           |                                                                                                                     |  |  |  |  |
| Regulation |                                                                                                                                                                           |           |                                                                                                                     |  |  |  |  |
| 8.2.2.5.1  | Required parking and <b>aisles</b> may be located on abutting lands zoned O3-10                                                                                           |           |                                                                                                                     |  |  |  |  |