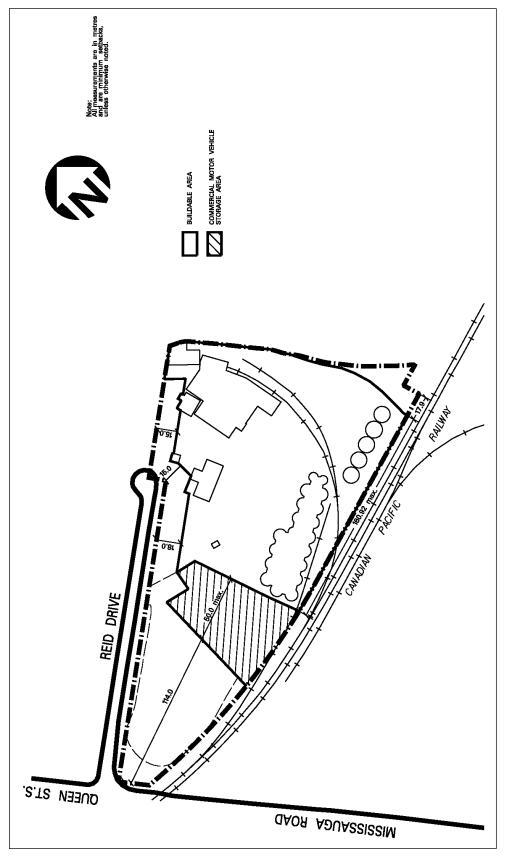

| 8.2.2.3        | Exception: E1-3                                                                                                                                                           | Map # 54W                                                                                    | By-law:               |  |  |  |  |
|----------------|---------------------------------------------------------------------------------------------------------------------------------------------------------------------------|----------------------------------------------------------------------------------------------|-----------------------|--|--|--|--|
|                | In an E1-3 zone the permitted <b>uses</b> and applicable regulations shall be as specified for an E1 zone except that the following <b>uses</b> /regulations shall apply: |                                                                                              |                       |  |  |  |  |
| Additional Per | mitted Use                                                                                                                                                                |                                                                                              |                       |  |  |  |  |
| 8.2.2.3.1      | (1) Motor Vehicle Sales, Leasing and/or Rental Facility - Restricted                                                                                                      |                                                                                              |                       |  |  |  |  |
| Regulations    |                                                                                                                                                                           |                                                                                              |                       |  |  |  |  |
| 8.2.2.3.2      | Maximum gross floor area                                                                                                                                                  | - non-residential                                                                            | 55 208 m <sup>2</sup> |  |  |  |  |
| 8.2.2.3.3      | thereof, in <b>height</b> above <b>est</b>                                                                                                                                | ys of a building or structure of ablished grade, excluding an hin 110.0 m of a railway right | y                     |  |  |  |  |
| 8.2.2.3.4      | Minimum setback of a build                                                                                                                                                | ding or structure to Argentia                                                                | Road 6.0 m            |  |  |  |  |