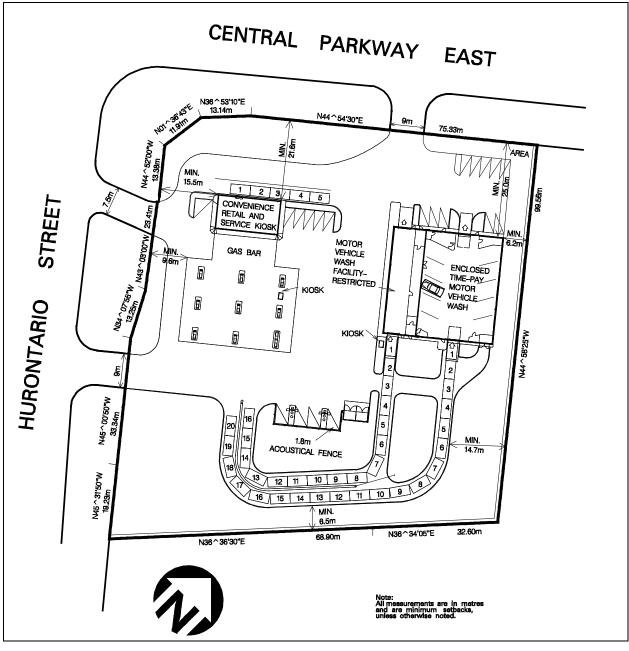

| 6.2.6.6                                   | Exception: C5-6                                                                                | Map # 21                                                                    | By-law:                       |  |  |  |
|-------------------------------------------|------------------------------------------------------------------------------------------------|-----------------------------------------------------------------------------|-------------------------------|--|--|--|
| In a C5-6 zone<br><b>uses</b> /regulatior |                                                                                                | all be as specified for a C5 zc                                             | one except that the following |  |  |  |
| Permitted Use                             | es                                                                                             |                                                                             |                               |  |  |  |
| 6.2.6.6.1                                 | Lands zoned C5-6 shall only                                                                    | y be used for the following:                                                |                               |  |  |  |
|                                           | <ol> <li>Gas Bar</li> <li>Motor Vehicle Wash Facility - Restricted</li> </ol>                  |                                                                             |                               |  |  |  |
| Regulations                               |                                                                                                |                                                                             |                               |  |  |  |
| 6.2.6.6.2                                 | Maximum gross floor area convenience retail and ser                                            | - non-residential used for a vice kiosk                                     | 134 m <sup>2</sup>            |  |  |  |
| 6.2.6.6.3                                 | Maximum gross floor area - non-residential used for a take-out 22 m <sup>2</sup><br>restaurant |                                                                             |                               |  |  |  |
| 6.2.6.6.4                                 |                                                                                                | lity - restricted shall also inc<br>hicle wash facility - restricted        |                               |  |  |  |
| 6.2.6.6.5                                 |                                                                                                | Vehicle Wash" means a <b>mot</b> er<br><b>ricted</b> with manually operated |                               |  |  |  |
| 6.2.6.6.6                                 | All site development plans this Exception                                                      | shall comply with Schedule C                                                | 25-6 of                       |  |  |  |

Schedule C5-6 Map 21

| 6.2.6.7   | Excep                                                                                                                                         | otion: C5-7                | Map # 58                | By-law:   |  |  |  |  |
|-----------|-----------------------------------------------------------------------------------------------------------------------------------------------|----------------------------|-------------------------|-----------|--|--|--|--|
|           | In a C5-7 zone the applicable regulations shall be as specified for a C5 zone except that the following <b>uses</b> /regulations shall apply: |                            |                         |           |  |  |  |  |
| Permitted | Uses                                                                                                                                          |                            |                         |           |  |  |  |  |
| 6.2.6.7.1 | Lands                                                                                                                                         | zoned C5-7 shall           | only be used for the fo | ollowing: |  |  |  |  |
|           | (1) (2)                                                                                                                                       |                            |                         |           |  |  |  |  |
|           | (3)                                                                                                                                           |                            | Wash Facility - Rest    | ricted    |  |  |  |  |
|           | (4)                                                                                                                                           |                            |                         |           |  |  |  |  |
|           | (5)<br>(6)                                                                                                                                    | Day Care<br>Private School |                         |           |  |  |  |  |
|           | (0) (7)                                                                                                                                       | Dry-cleaning D             | epot                    |           |  |  |  |  |