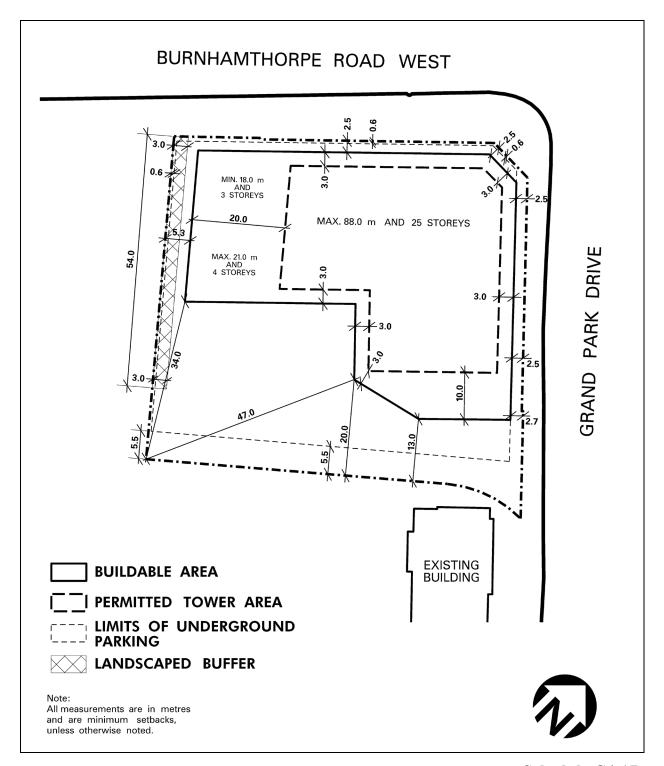

**Schedule C4-2** Map 08

| 6.2.5.3      | Exception: C4-3                                                                                                                                                                                                                                                                                                                                                                                                                | Мар                                                                                                                                                                                                                                                                | o # 08                         | 0174-                    | w: 0126-2015,<br>2017, 0086-2018,<br>2022, 0217-2023 |  |  |
|--------------|--------------------------------------------------------------------------------------------------------------------------------------------------------------------------------------------------------------------------------------------------------------------------------------------------------------------------------------------------------------------------------------------------------------------------------|--------------------------------------------------------------------------------------------------------------------------------------------------------------------------------------------------------------------------------------------------------------------|--------------------------------|--------------------------|------------------------------------------------------|--|--|
|              | e the applicable regu<br>ns shall apply:                                                                                                                                                                                                                                                                                                                                                                                       | lations shall be                                                                                                                                                                                                                                                   | e as specified for             | or a C4 zone exce        | ept that the following                               |  |  |
| Permitted Us | es                                                                                                                                                                                                                                                                                                                                                                                                                             |                                                                                                                                                                                                                                                                    |                                |                          |                                                      |  |  |
| 6.2.5.3.1    | Lands zoned C4-3                                                                                                                                                                                                                                                                                                                                                                                                               | Lands zoned C4-3 shall only be used for the following:                                                                                                                                                                                                             |                                |                          |                                                      |  |  |
|              | (2) Retirement (3) Office (4) Medical C (5) Retail Sto (6) Barber sho (7) Dressmaki (8) Tanning St                                                                                                                                                                                                                                                                                                                             | (2) Retirement Building (3) Office (4) Medical Office - Restricted (5) Retail Store (6) Barber shop, hairdressing or beauty salon (7) Dressmaking or tailoring establishment (8) Tanning Salon (9) Parking Lot                                                     |                                |                          |                                                      |  |  |
|              | (11) Restauran<br>(12) Take-out<br>(13) deleted                                                                                                                                                                                                                                                                                                                                                                                | Restaurant                                                                                                                                                                                                                                                         | ls zoned C4-5,                 | C4-6 and                 |                                                      |  |  |
| Regulations  |                                                                                                                                                                                                                                                                                                                                                                                                                                |                                                                                                                                                                                                                                                                    |                                |                          |                                                      |  |  |
| 6.2.5.3.2    | Maximum number dwelling units, or                                                                                                                                                                                                                                                                                                                                                                                              |                                                                                                                                                                                                                                                                    |                                | or retirement            | 150                                                  |  |  |
| 6.2.5.3.3    | Combined maximu                                                                                                                                                                                                                                                                                                                                                                                                                |                                                                                                                                                                                                                                                                    | · area - reside                | ntial and gross          | 25 400 m <sup>2</sup>                                |  |  |
| 6.2.5.3.4    | Maximum gross fl<br>structures used fo<br>any combination th                                                                                                                                                                                                                                                                                                                                                                   | r apartments                                                                                                                                                                                                                                                       |                                | _                        | 19 050 m <sup>2</sup>                                |  |  |
| 6.2.5.3.5    | Maximum <b>gross fl</b> used for a food sto                                                                                                                                                                                                                                                                                                                                                                                    |                                                                                                                                                                                                                                                                    | n-residential c                | of a <b>retail store</b> | $600 \text{ m}^2$                                    |  |  |
| 6.2.5.3.6    | medical office - re<br>hairdressing and b<br>establishment, tand                                                                                                                                                                                                                                                                                                                                                               | Maximum gross floor area - non-residential used for office, medical office - restricted, retail store, barber shop, hairdressing and beauty salon, dressmaking or tailoring establishment, tanning salon, financial institution, restaurant or take-out restaurant |                                |                          |                                                      |  |  |
| 6.2.5.3.7    | That portion of the <b>first storey</b> of any <b>building</b> or <b>structure</b> located within 9.0 m of Lakeshore Road East shall only be used for an <b>office</b> , <b>medical office</b> - <b>restricted</b> , <b>retail store</b> , <b>restaurant</b> , <b>take-out restaurant</b> , barber shop and hairdressing and beauty salon, dressmaking or tailoring establishment or tanning salon, or any combination thereof |                                                                                                                                                                                                                                                                    |                                |                          |                                                      |  |  |
| 6.2.5.3.8    | Minimum landsca                                                                                                                                                                                                                                                                                                                                                                                                                | ped area                                                                                                                                                                                                                                                           |                                |                          | 15% of lot area                                      |  |  |
| 6.2.5.3.9    | The maximum <b>height</b> measured at the centreline of Lakeshore Road East right-of-way and the maximum number of <b>storeys</b> , excluding any mechanical penthouse or roof top equipment, for any <b>building</b> or <b>structure</b> or part thereof, as identified on Schedule C4-3 referred to in Sentence 6.2.5.3.19 of this Exception, shall comply to the following requirements:                                    |                                                                                                                                                                                                                                                                    |                                |                          |                                                      |  |  |
|              | DISTANCE<br>from Lakeshore Road<br>East Right-of-way                                                                                                                                                                                                                                                                                                                                                                           | MAXIMUM<br>HEIGHT<br>highest ridge:<br>sloped roof                                                                                                                                                                                                                 | MAXIMUM<br>HEIGHT<br>flat roof | STOREYS                  |                                                      |  |  |
|              | less than 15.0 m                                                                                                                                                                                                                                                                                                                                                                                                               | 16.0 m                                                                                                                                                                                                                                                             | 12.0 m                         | 2                        |                                                      |  |  |
|              | 15.0 m or greater                                                                                                                                                                                                                                                                                                                                                                                                              | 29.0 m                                                                                                                                                                                                                                                             | 24.0 m                         | 6                        |                                                      |  |  |