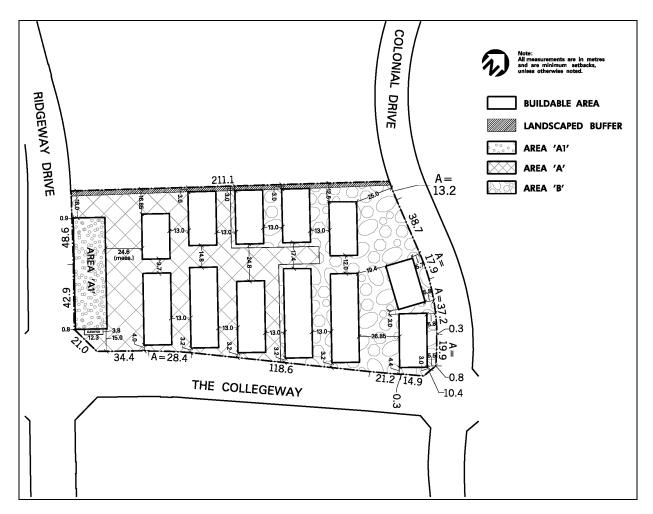

| 6.2.5.8     | Exception: C4-8                                                      | Map # 15                                                             | By-law: OMB Order<br>2015 January 22, 0130-201<br>0174-2017, 0181-2018/LPA<br>Order 2019 February 15 |
|-------------|----------------------------------------------------------------------|----------------------------------------------------------------------|------------------------------------------------------------------------------------------------------|
|             | one the permitted <b>uses</b> and owing <b>uses</b> /regulations sha |                                                                      | all be as specified for a C4 zone excep                                                              |
| Use Not Per | rmitted                                                              |                                                                      |                                                                                                      |
| 6.2.5.8.1   | (1) Apartment                                                        |                                                                      |                                                                                                      |
| Regulations | S                                                                    |                                                                      |                                                                                                      |
| 6.2.5.8.2   | The provisions of Line<br>By-law shall not apply                     | e 12.0 contained in Table                                            | 6.2.1 of this                                                                                        |
| 6.2.5.8.3   | Maximum exterior sid                                                 | le yard                                                              | 6.0 m                                                                                                |
| 6.2.5.8.4   | Maximum number of                                                    | dwelling units                                                       | 20                                                                                                   |
| 6.2.5.8.5   | Maximum gross floor                                                  | area - non-residential                                               | 1 500 m <sup>2</sup>                                                                                 |
| 6.2.5.8.6   |                                                                      | <b>building streetwall</b> on the sing residential <b>uses</b> above |                                                                                                      |
| 6.2.5.8.7   | Minimum number of r                                                  | esident <b>parking spaces</b> p                                      | er dwelling unit 2                                                                                   |
| 6.2.5.8.8   |                                                                      | d visitor and non-resident<br>led for all lands zoned RN             |                                                                                                      |
| 6.2.5.8.9   | Required shared visito be located on lands zo                        | r and non-residential <b>par</b><br>ned RM6-15                       | king spaces may                                                                                      |
| 6.2.5.8.10  | Required loading space                                               | ces may be located on lan                                            | ds zoned RM6-15                                                                                      |
| 6.2.5.8.11  | <b>Driveways</b> , aisles and lands zoned RM6-15                     | CEC - roads may be sha                                               | ared with abutting                                                                                   |
| 6.2.5.8.12  | All site development p<br>this Exception                             | plans shall comply with So                                           | chedule C4-8 of                                                                                      |

Revised: 2019 February 28 Page 6.2.5 ~ 10

Schedule C4-8 Map 15

Revised: 2017 July 31 Page 6.2.5 ~ 11

| 6.2.5.9     | Excep            | tion: C4-9                                                                                                                                                                   | Map # 14, 15, 21                                         | 0174-20       | : 0308-2011,<br>017, 0111-2019/<br>Order 2021 March 09 |
|-------------|------------------|------------------------------------------------------------------------------------------------------------------------------------------------------------------------------|----------------------------------------------------------|---------------|--------------------------------------------------------|
|             |                  | mitted <b>uses</b> and appl<br>/regulations shall ap                                                                                                                         | icable regulations shall be a<br>ply:                    | as specified: | for a C4 zone except                                   |
| Additional  | Permitted        | Use                                                                                                                                                                          |                                                          |               |                                                        |
| 6.2.5.9.1   | (1)              | deleted                                                                                                                                                                      |                                                          |               |                                                        |
| Regulations | <b>S</b>         |                                                                                                                                                                              |                                                          |               |                                                        |
| 6.2.5.9.2   | Maxin            | num <b>floor space ind</b>                                                                                                                                                   | ex - non-residential                                     |               | 1.0                                                    |
| 6.2.5.9.3   | apartı<br>establ | Maximum percentage of total gross floor area used for apartment, overnight accommodation, recreational establishment, community centre and office or any combination thereof |                                                          |               | 80%                                                    |
| 6.2.5.9.4   | Heigh            | t:                                                                                                                                                                           |                                                          |               |                                                        |
|             | (1)              | minimum height - sloped roof                                                                                                                                                 | highest ridge:                                           |               | 16.0 m and 3 storeys or                                |
|             | (2)              | minimum height to                                                                                                                                                            | pp:                                                      |               | 12.5 m and 3 storeys                                   |
| 6.2.5.9.5   | located          |                                                                                                                                                                              | ding, or portions thereof,<br>undas Street East and West | or            | 6 storeys                                              |
| 6.2.5.9.6   |                  | Maximum <b>height</b> of a <b>building</b> , or portion thereof, with a minimum setback of 10.0 m from any <b>lot line</b>                                                   |                                                          |               | 18 storeys                                             |
| 6.2.5.9.7   | _                | ments shall comply ction 4.15.1 of this B                                                                                                                                    | with the RA4 regulations cory-law except that:           | ontained in   |                                                        |
|             | (1)              | maximum floor sp                                                                                                                                                             | ace index - apartment zor                                | 1e            | 2.9                                                    |
|             | (2)              | minimum floor spa                                                                                                                                                            | ace index - apartment zon                                | ıe            | 1.0                                                    |
|             | (3)              | minimum height                                                                                                                                                               |                                                          |               | 3 storeys                                              |