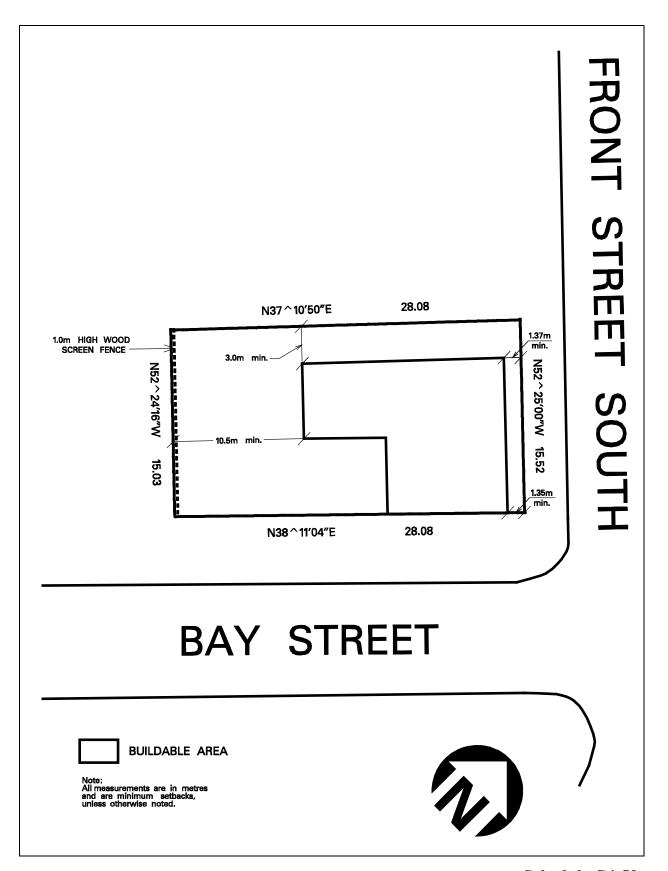

that the following <b>uses</b> /regulations shall apply: |                                                                                          |          |         |  |  |
| Regulation                                                                                                                                                               |                                                                                          |          |         |  |  |
| 6.2.5.50.1                                                                                                                                                               | 6.2.5.50.1 All site development plans shall comply with Schedule C4-50 of this Exception |          |         |  |  |

Revised: 2025 April 30 Page 6.2.5 ~ 35



Schedule C4-50 Map 08

| 6.2.5.51       | Exception: C4-51                                                           | Map # 39E | By-law:                        |
|----------------|----------------------------------------------------------------------------|-----------|--------------------------------|
|                | e the permitted <b>uses</b> and appling <b>uses</b> /regulations shall app |           | specified for a C4 zone except |
| Additional Per | mitted Uses                                                                |           |                                |
| 6.2.5.51.1     | (1) Active Recreationa<br>(2) Passive Recreation                           |           |                                |

| 6.2.5.52    | Exception: C4-52