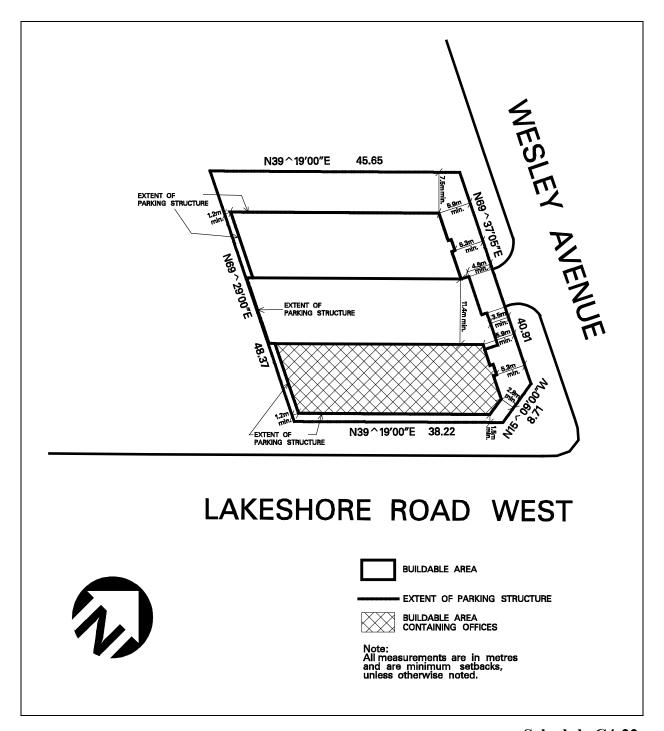

| development plans ception    | shall comply with Schedule C                                                                      | 4-22 of  |                                                                                                   |
|                                |                                                                                                                                                                 |                              |                                                                                                   |          | ·                                                                                                 |



**Schedule C4-22** Map 08

| 6.2.5.23    | Exception: C4-23                                                                                                                                                         | Map # 08  | By-law:   |  |  |  |
|-------------|--------------------------------------------------------------------------------------------------------------------------------------------------------------------------|-----------|-----------|--|--|--|
|             | In a C4-23 zone the permitted <b>uses</b> and applicable regulations shall be as specified for a C4 zone except that the following <b>uses</b> /regulations shall apply: |           |           |  |  |  |
| Regulations |