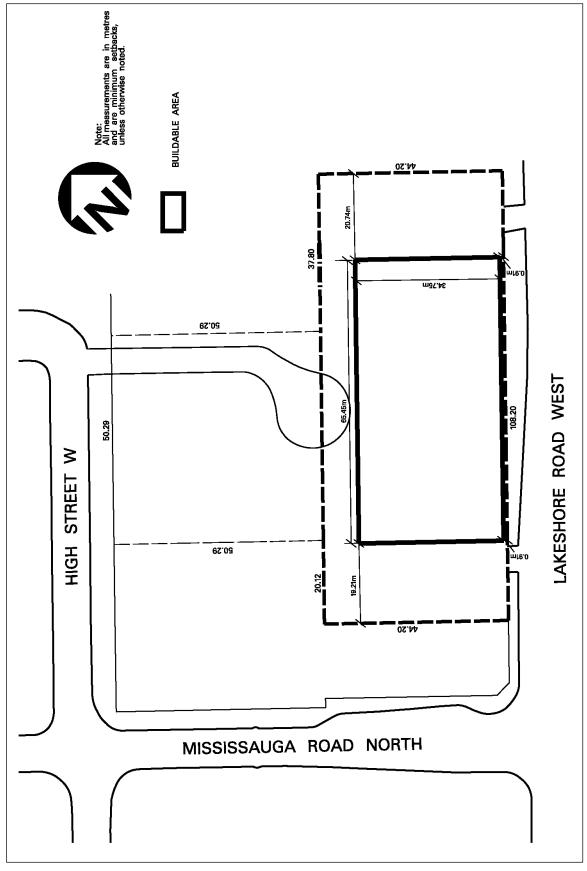

**Schedule C4-2** Map 08

| 6.2.5.3      | Exception: C4-3                                                                                                                                                                                                                                                                                                                                                                                                                | Мар                                                                                                                                                                                                                                                                | o # 08                         | 0174-                    | w: 0126-2015,<br>2017, 0086-2018,<br>2022, 0217-2023 |  |  |
|--------------|--------------------------------------------------------------------------------------------------------------------------------------------------------------------------------------------------------------------------------------------------------------------------------------------------------------------------------------------------------------------------------------------------------------------------------|--------------------------------------------------------------------------------------------------------------------------------------------------------------------------------------------------------------------------------------------------------------------|--------------------------------|--------------------------|------------------------------------------------------|--|--|
|              | e the applicable regu<br>ns shall apply:                                                                                                                                                                                                                                                                                                                                                                                       | lations shall be                                                                                                                                                                                                                                                   | e as specified for             | or a C4 zone exce        | ept that the following                               |  |  |
| Permitted Us | es                                                                                                                                                                                                                                                                                                                                                                                                                             |                                                                                                                                                                                                                                                                    |                                |                          |                                                      |  |  |
| 6.2.5.3.1    | Lands zoned C4-3                                                                                                                                                                                                                                                                                                                                                                                                               | Lands zoned C4-3 shall only be used for the following:                                                                                                                                                                                                             |                                |                          |                                                      |  |  |
|              | (2) Retirement (3) Office (4) Medical C (5) Retail Sto (6) Barber sho (7) Dressmaki (8) Tanning St                                                                                                                                                                                                                                                                                                                             | (2) Retirement Building (3) Office (4) Medical Office - Restricted (5) Retail Store (6) Barber shop, hairdressing or beauty salon (7) Dressmaking or tailoring establishment (8) Tanning Salon (9) Parking Lot                                                     |                                |                          |                                                      |  |  |
|              | (11) Restauran<br>(12) Take-out<br>(13) deleted                                                                                                                                                                                                                                                                                                                                                                                | Restaurant                                                                                                                                                                                                                                                         | ls zoned C4-5,                 | C4-6 and                 |                                                      |  |  |
| Regulations  |                                                                                                                                                                                                                                                                                                                                                                                                                                |                                                                                                                                                                                                                                                                    |                                |                          |                                                      |  |  |
| 6.2.5.3.2    | Maximum number dwelling units, or                                                                                                                                                                                                                                                                                                                                                                                              |                                                                                                                                                                                                                                                                    |                                | or retirement            | 150                                                  |  |  |
| 6.2.5.3.3    | Combined maximu                                                                                                                                                                                                                                                                                                                                                                                                                |                                                                                                                                                                                                                                                                    | · area - reside                | ntial and gross          | 25 400 m <sup>2</sup>                                |  |  |
| 6.2.5.3.4    | Maximum gross fl<br>structures used fo<br>any combination th                                                                                                                                                                                                                                                                                                                                                                   | r apartments                                                                                                                                                                                                                                                       |                                | _                        | 19 050 m <sup>2</sup>                                |  |  |
| 6.2.5.3.5    | Maximum <b>gross fl</b> used for a food sto                                                                                                                                                                                                                                                                                                                                                                                    |                                                                                                                                                                                                                                                                    | n-residential c                | of a <b>retail store</b> | $600 \text{ m}^2$                                    |  |  |
| 6.2.5.3.6    | medical office - re<br>hairdressing and b<br>establishment, tand                                                                                                                                                                                                                                                                                                                                                               | Maximum gross floor area - non-residential used for office, medical office - restricted, retail store, barber shop, hairdressing and beauty salon, dressmaking or tailoring establishment, tanning salon, financial institution, restaurant or take-out restaurant |                                |                          |                                                      |  |  |
| 6.2.5.3.7    | That portion of the <b>first storey</b> of any <b>building</b> or <b>structure</b> located within 9.0 m of Lakeshore Road East shall only be used for an <b>office</b> , <b>medical office</b> - <b>restricted</b> , <b>retail store</b> , <b>restaurant</b> , <b>take-out restaurant</b> , barber shop and hairdressing and beauty salon, dressmaking or tailoring establishment or tanning salon, or any combination thereof |                                                                                                                                                                                                                                                                    |                                |                          |                                                      |  |  |
| 6.2.5.3.8    | Minimum landsca                                                                                                                                                                                                                                                                                                                                                                                                                | ped area                                                                                                                                                                                                                                                           |                                |                          | 15% of lot area                                      |  |  |
| 6.2.5.3.9    | The maximum <b>height</b> measured at the centreline of Lakeshore Road East right-of-way and the maximum number of <b>storeys</b> , excluding any mechanical penthouse or roof top equipment, for any <b>building</b> or <b>structure</b> or part thereof, as identified on Schedule C4-3 referred to in Sentence 6.2.5.3.19 of this Exception, shall comply to the following requirements:                                    |                                                                                                                                                                                                                                                                    |                                |                          |                                                      |  |  |
|              | DISTANCE<br>from Lakeshore Road<br>East Right-of-way                                                                                                                                                                                                                                                                                                                                                                           | MAXIMUM<br>HEIGHT<br>highest ridge:<br>sloped roof                                                                                                                                                                                                                 | MAXIMUM<br>HEIGHT<br>flat roof | STOREYS                  |                                                      |  |  |
|              | less than 15.0 m                                                                                                                                                                                                                                                                                                                                                                                                               | 16.0 m                                                                                                                                                                                                                                                             | 12.0 m                         | 2                        |                                                      |  |  |
|              | 15.0 m or greater                                                                                                                                                                                                                                                                                                                                                                                                              | 29.0 m                                                                                                                                                                                                                                                             | 24.0 m                         | 6                        |                                                      |  |  |