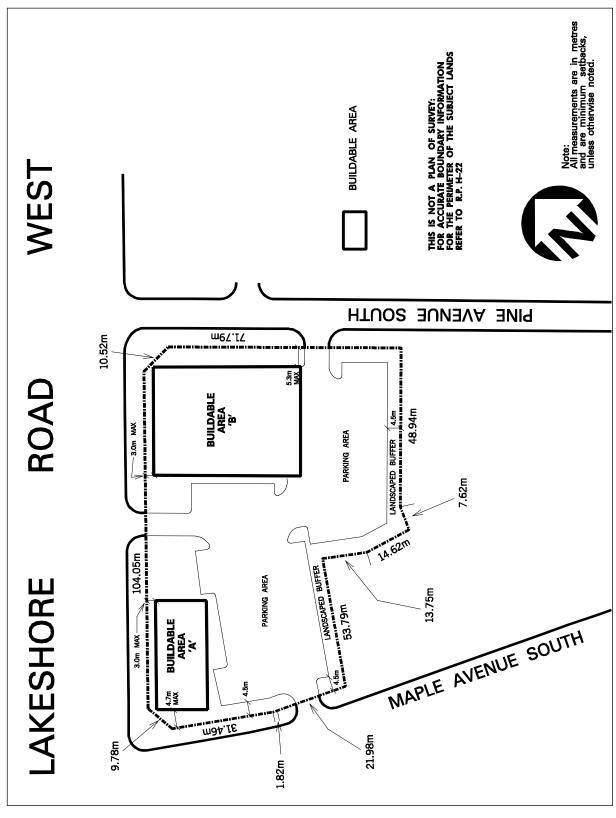

**Schedule C4-2** Map 08

| 6.2.5.3      | Exception: C4-3                                                                                                                                                                                                                                                                                                                                                                                                                | Мар                                                                                                                                                                                                                                                                | o # 08                         | 0174-                    | w: 0126-2015,<br>2017, 0086-2018,<br>2022, 0217-2023 |  |  |
|--------------|--------------------------------------------------------------------------------------------------------------------------------------------------------------------------------------------------------------------------------------------------------------------------------------------------------------------------------------------------------------------------------------------------------------------------------|--------------------------------------------------------------------------------------------------------------------------------------------------------------------------------------------------------------------------------------------------------------------|--------------------------------|--------------------------|------------------------------------------------------|--|--|
|              | e the applicable regu<br>ns shall apply:                                                                                                                                                                                                                                                                                                                                                                                       | lations shall be                                                                                                                                                                                                                                                   | e as specified for             | or a C4 zone exce        | ept that the following                               |  |  |
| Permitted Us | es                                                                                                                                                                                                                                                                                                                                                                                                                             |                                                                                                                                                                                                                                                                    |                                |                          |                                                      |  |  |
| 6.2.5.3.1    | Lands zoned C4-3                                                                                                                                                                                                                                                                                                                                                                                                               | Lands zoned C4-3 shall only be used for the following:                                                                                                                                                                                                             |                                |                          |                                                      |  |  |
|              | (2) Retirement (3) Office (4) Medical C (5) Retail Sto (6) Barber sho (7) Dressmaki (8) Tanning St                                                                                                                                                                                                                                                                                                                             | (2) Retirement Building (3) Office (4) Medical Office - Restricted (5) Retail Store (6) Barber shop, hairdressing or beauty salon (7) Dressmaking or tailoring establishment (8) Tanning Salon (9) Parking Lot                                                     |                                |                          |                                                      |  |  |
|              | (11) Restauran<br>(12) Take-out<br>(13) deleted                                                                                                                                                                                                                                                                                                                                                                                | Restaurant                                                                                                                                                                                                                                                         | ls zoned C4-5,                 | C4-6 and                 |                                                      |  |  |
| Regulations  |                                                                                                                                                                                                                                                                                                                                                                                                                                |                                                                                                                                                                                                                                                                    |                                |                          |                                                      |  |  |
| 6.2.5.3.2    | Maximum number dwelling units, or                                                                                                                                                                                                                                                                                                                                                                                              |                                                                                                                                                                                                                                                                    |                                | or retirement            | 150                                                  |  |  |
| 6.2.5.3.3    | Combined maximu                                                                                                                                                                                                                                                                                                                                                                                                                |                                                                                                                                                                                                                                                                    | · area - reside                | ntial and gross          | 25 400 m <sup>2</sup>                                |  |  |
| 6.2.5.3.4    | Maximum gross fl<br>structures used fo<br>any combination th                                                                                                                                                                                                                                                                                                                                                                   | r apartments                                                                                                                                                                                                                                                       |                                | _                        | 19 050 m <sup>2</sup>                                |  |  |
| 6.2.5.3.5    | Maximum <b>gross fl</b> used for a food sto                                                                                                                                                                                                                                                                                                                                                                                    |                                                                                                                                                                                                                                                                    | n-residential c                | of a <b>retail store</b> | $600 \text{ m}^2$                                    |  |  |
| 6.2.5.3.6    | medical office - re<br>hairdressing and b<br>establishment, tand                                                                                                                                                                                                                                                                                                                                                               | Maximum gross floor area - non-residential used for office, medical office - restricted, retail store, barber shop, hairdressing and beauty salon, dressmaking or tailoring establishment, tanning salon, financial institution, restaurant or take-out restaurant |                                |                          |                                                      |  |  |
| 6.2.5.3.7    | That portion of the <b>first storey</b> of any <b>building</b> or <b>structure</b> located within 9.0 m of Lakeshore Road East shall only be used for an <b>office</b> , <b>medical office</b> - <b>restricted</b> , <b>retail store</b> , <b>restaurant</b> , <b>take-out restaurant</b> , barber shop and hairdressing and beauty salon, dressmaking or tailoring establishment or tanning salon, or any combination thereof |                                                                                                                                                                                                                                                                    |                                |                          |                                                      |  |  |
| 6.2.5.3.8    | Minimum landsca                                                                                                                                                                                                                                                                                                                                                                                                                | ped area                                                                                                                                                                                                                                                           |                                |                          | 15% of lot area                                      |  |  |
| 6.2.5.3.9    | The maximum <b>height</b> measured at the centreline of Lakeshore Road East right-of-way and the maximum number of <b>storeys</b> , excluding any mechanical penthouse or roof top equipment, for any <b>building</b> or <b>structure</b> or part thereof, as identified on Schedule C4-3 referred to in Sentence 6.2.5.3.19 of this Exception, shall comply to the following requirements:                                    |                                                                                                                                                                                                                                                                    |                                |                          |                                                      |  |  |
|              | DISTANCE<br>from Lakeshore Road<br>East Right-of-way                                                                                                                                                                                                                                                                                                                                                                           | MAXIMUM<br>HEIGHT<br>highest ridge:<br>sloped roof                                                                                                                                                                                                                 | MAXIMUM<br>HEIGHT<br>flat roof | STOREYS                  |                                                      |  |  |
|              | less than 15.0 m                                                                                                                                                                                                                                                                                                                                                                                                               | 16.0 m                                                                                                                                                                                                                                                             | 12.0 m                         | 2                        |                                                      |  |  |
|              | 15.0 m or greater                                                                                                                                                                                                                                                                                                                                                                                                              | 29.0 m                                                                                                                                                                                                                                                             | 24.0 m                         | 6                        |                                                      |  |  |