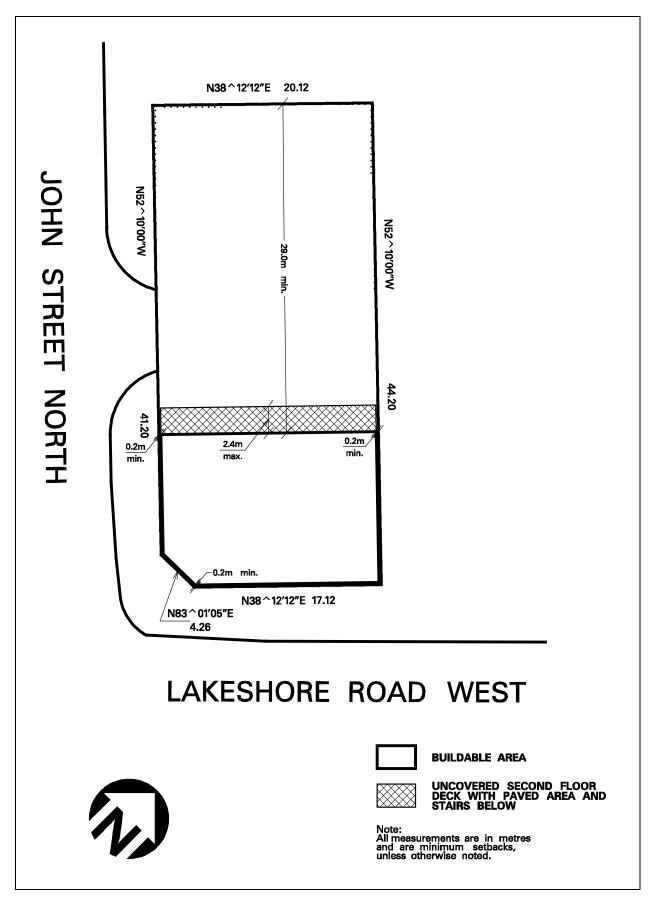

yard abutting Lakeshore Ro                                                  | .1.1 of this By-law, retail sale<br>Service or Office <b>use</b> contain<br>and outdoor patios accessory to<br><b>staurant</b> , are permitted within<br>oad West as a temporary use for<br>the date of enactment and pass | ed in to a n the for the        |  |  |  |  |
| 6.2.5.25.11 | All site development plans s<br>this Exception                                                                                                                           | shall comply with Schedule C                                                                                                                                                                                               | 4-25 of                         |  |  |  |  |



Schedule C4-25 Map 08

| 6.2.5.26   | Exception: C4-26                                                                                                                                                         | Map # 08  | By-law:   |  |  |  |
|------------|--------------------------------------------------------------------------------------------------------------------------------------------------------------------------|-----------|-----------|--|--|--|
|            | In a C4-26 zone the permitted <b>uses</b> and applicable regulations shall be as specified for a C4 zone except that the following <b>uses</b> /regulations shall apply: |           |           |  |  |  |
| 6.2.5.26.1 | Maximum number of dwell