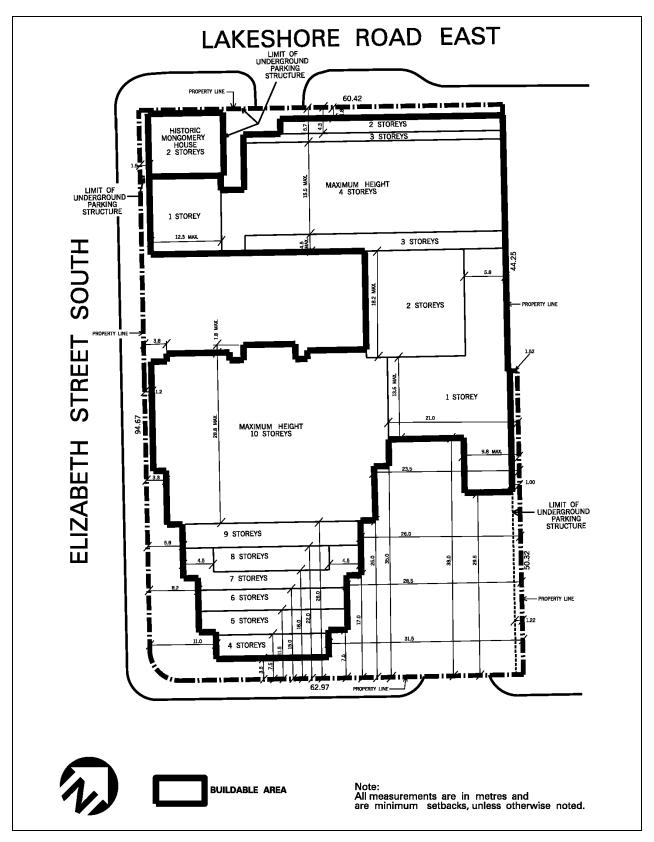

**Exception C4-3 continued on next page** 

| 6.2.5.3     | Exception: C4-3                                                                                                                                                                                                                                                                                                                                     | Map # 08                                                                                                  | By-law: 0126-2015,<br>0174-2017, 0086-2018,<br>0208-2022, 0217-2023 |  |  |
|-------------|-----------------------------------------------------------------------------------------------------------------------------------------------------------------------------------------------------------------------------------------------------------------------------------------------------------------------------------------------------|-----------------------------------------------------------------------------------------------------------|---------------------------------------------------------------------|--|--|
| Exception C | 4-3 continued from previous                                                                                                                                                                                                                                                                                                                         | page                                                                                                      |                                                                     |  |  |
| 6.2.5.3.10  | area - non-residential for a                                                                                                                                                                                                                                                                                                                        | ng spaces per 100 m <sup>2</sup> gross for a barber shop, hairdressing an or tailoring establishment or a | d                                                                   |  |  |
| 6.2.5.3.11  | Required public parking sp                                                                                                                                                                                                                                                                                                                          | oaces                                                                                                     | 43                                                                  |  |  |
| 6.2.5.3.12  | Minimum setback of <b>motor</b> facilities from any <b>street lin</b>                                                                                                                                                                                                                                                                               | vehicle surface parking and ne                                                                            | loading 6.0 m                                                       |  |  |
| 6.2.5.3.13  | Any <b>parking structure</b> or part thereof shall be located wholly below the ground level measured at the centreline of Lakeshore Road East                                                                                                                                                                                                       |                                                                                                           |                                                                     |  |  |
| 6.2.5.3.14  | Minimum setback of a park                                                                                                                                                                                                                                                                                                                           | king structure from any lot li                                                                            | ne 0.3 m                                                            |  |  |
| 6.2.5.3.15  |                                                                                                                                                                                                                                                                                                                                                     | ildings and structures used for ontario Street and Port Street 1                                          |                                                                     |  |  |
| 6.2.5.3.16  | Notwithstanding Schedule (setback of all commercial <b>u</b>                                                                                                                                                                                                                                                                                        |                                                                                                           |                                                                     |  |  |
| 6.2.5.3.17  | Notwithstanding Schedule C4-3, a maximum of one <b>building</b> or <b>structure</b> on a <b>lot</b> may be set back beyond the maximum requirements for two sides of a <b>building</b> or <b>structure</b> only                                                                                                                                     |                                                                                                           |                                                                     |  |  |
| 6.2.5.3.18  | Notwithstanding Schedule C4-3 of this Exception, awnings may project beyond the <b>buildable area</b> a maximum of 0.60 m into any <b>landscaped area</b> identified on Schedule C4-3 of this Exception                                                                                                                                             |                                                                                                           |                                                                     |  |  |
| 6.2.5.3.19  | Notwithstanding Article 6.1.1.1 of this By-law, retail sales accessory to a Commercial, Service or Office <b>use</b> contained in Table 6.2.1 of this By-law are permitted within the <b>yard</b> abutting Lakeshore Road East as a temporary use for the period of three years from the date of enactment and passing of this By-law (May 9, 2018) |                                                                                                           |                                                                     |  |  |
| 6.2.5.3.20  | All site development plans of this Exception                                                                                                                                                                                                                                                                                                        | shall comply with Schedule C                                                                              | 24-3                                                                |  |  |

**Revised: 2023 December 31 Page 6.2.5** ~ **5** 

Schedule C4-3 Map 08

2007 June 20 Page 6.2.5 ~ 6

| 6.2.5.4      | Exception: C4-4                                                                                                                                                             | Map # 07                                                                                                          | By-law: OMB Order<br>2008 May 08, 0126-2015,<br>0174-2017, 0086-2018 |
|--------------|-----------------------------------------------------------------------------------------------------------------------------------------------------------------------------|-------------------------------------------------------------------------------------------------------------------|----------------------------------------------------------------------|
|              | ne the permitted <b>uses</b> and ap wing <b>uses</b> /regulations shall                                                                                                     |                                                                                                                   | all be as specified for a C4 zone except                             |
| Additional P | Permitted Uses                                                                                                                                                              |                                                                                                                   |                                                                      |
| 6.2.5.4.1    | (1) Gas Bar<br>(2) Motor Vehicle                                                                                                                                            | Wash Facility - Restr                                                                                             | icted                                                                |
| Uses Not Per | rmitted                                                                                                                                                                     |                                                                                                                   |                                                                      |
| 6.2.5.4.2    | On a <b>lot</b> with a <b>gas bar</b> a <b>restricted</b> the following                                                                                                     |                                                                                                                   | · ·                                                                  |
|              | (1) Apartment (2) Dwelling unit lo                                                                                                                                          | ocated above the <b>first</b> s                                                                                   | storey of a                                                          |
| Regulations  |                                                                                                                                                                             |                                                                                                                   |                                                                      |
| 6.2.5.4.3    | Minimum depth of lands<br>Lakeshore Road East                                                                                                                               | scaped area adjacent t                                                                                            | 3.0 m                                                                |
| 6.2.5.4.4    | Minimum front yard for kiosk structure                                                                                                                                      | r convenience retail a                                                                                            | nd service 3.0 m                                                     |
| 6.2.5.4.5    | Minimum front yard to                                                                                                                                                       | weather canopy                                                                                                    | 3.0 m                                                                |
| 6.2.5.4.6    | Minimum front yard to structure                                                                                                                                             | motor vehicle wash -                                                                                              | restricted 18.5 m                                                    |
| 6.2.5.4.7    | Minimum easterly side y                                                                                                                                                     | ard                                                                                                               | 3.8 m                                                                |
| 6.2.5.4.8    | Minimum westerly side                                                                                                                                                       | yard                                                                                                              | 0.3 m                                                                |
| 6.2.5.4.9    | Notwithstanding Article accessory to a Commerc Table 6.2.1 of this By-larestaurant and take-out yard abutting Lakeshore period of three years from this By-law (May 9, 201) | ial, Service or Office us, and outdoor patios trestaurant, are perme Road East as a tempo on the date of enactmen | ase contained in accessory to a itted within the rary use for the    |