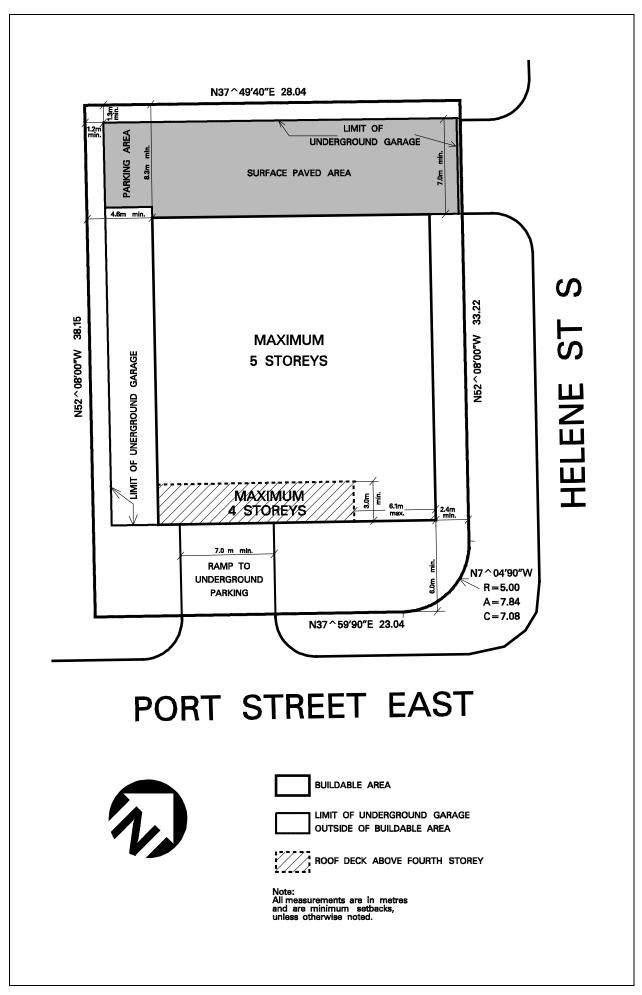

**Revised: 2023 December 31 Page 6.2.5** ~ **5** 

Schedule C4-3 Map 08

2007 June 20 Page 6.2.5 ~ 6

| 6.2.5.4      | Exception: C4-4                                                                                                                                                             | Map # 07                                                                                                          | By-law: OMB Order<br>2008 May 08, 0126-2015,<br>0174-2017, 0086-2018 |
|--------------|-----------------------------------------------------------------------------------------------------------------------------------------------------------------------------|-------------------------------------------------------------------------------------------------------------------|----------------------------------------------------------------------|
|              | ne the permitted <b>uses</b> and ap wing <b>uses</b> /regulations shall                                                                                                     |                                                                                                                   | all be as specified for a C4 zone except                             |
| Additional P | Permitted Uses                                                                                                                                                              |                                                                                                                   |                                                                      |
| 6.2.5.4.1    | (1) Gas Bar<br>(2) Motor Vehicle                                                                                                                                            | Wash Facility - Restr                                                                                             | icted                                                                |
| Uses Not Per | rmitted                                                                                                                                                                     |                                                                                                                   |                                                                      |
| 6.2.5.4.2    | On a <b>lot</b> with a <b>gas bar</b> a <b>restricted</b> the following                                                                                                     |                                                                                                                   | · ·                                                                  |
|              | (1) Apartment (2) Dwelling unit lo                                                                                                                                          | ocated above the <b>first</b> s                                                                                   | storey of a                                                          |
| Regulations  |                                                                                                                                                                             |                                                                                                                   |                                                                      |
| 6.2.5.4.3    | Minimum depth of lands<br>Lakeshore Road East                                                                                                                               | scaped area adjacent t                                                                                            | 3.0 m                                                                |
| 6.2.5.4.4    | Minimum front yard for kiosk structure                                                                                                                                      | r convenience retail a                                                                                            | nd service 3.0 m                                                     |
| 6.2.5.4.5    | Minimum front yard to                                                                                                                                                       | weather canopy                                                                                                    | 3.0 m                                                                |
| 6.2.5.4.6    | Minimum front yard to structure                                                                                                                                             | motor vehicle wash -                                                                                              | restricted 18.5 m                                                    |
| 6.2.5.4.7    | Minimum easterly side y                                                                                                                                                     | ard                                                                                                               | 3.8 m                                                                |
| 6.2.5.4.8    | Minimum westerly side                                                                                                                                                       | yard                                                                                                              | 0.3 m                                                                |
| 6.2.5.4.9    | Notwithstanding Article accessory to a Commerc Table 6.2.1 of this By-larestaurant and take-out yard abutting Lakeshore period of three years from this By-law (May 9, 201) | ial, Service or Office us, and outdoor patios trestaurant, are perme Road East as a tempo on the date of enactmen | ase contained in accessory to a itted within the rary use for the    |