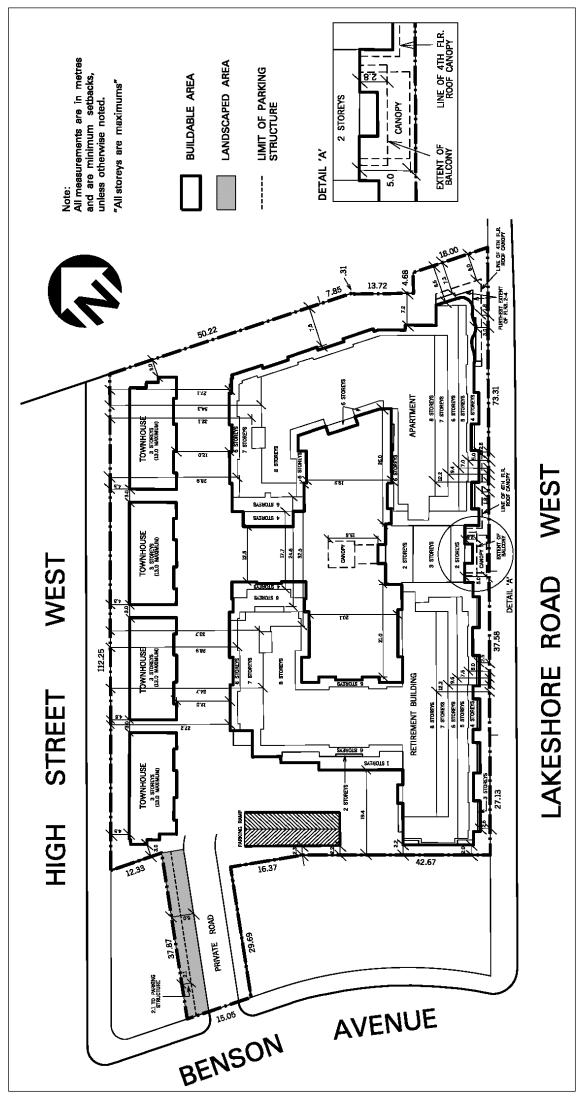

| 6.2.5.8     | Exception: C4-8                                                      | Map # 15                                                             | By-law: OMB Order<br>2015 January 22, 0130-201<br>0174-2017, 0181-2018/LPA<br>Order 2019 February 15 |
|-------------|----------------------------------------------------------------------|----------------------------------------------------------------------|------------------------------------------------------------------------------------------------------|
|             | one the permitted <b>uses</b> and owing <b>uses</b> /regulations sha |                                                                      | all be as specified for a C4 zone excep                                                              |
| Use Not Per | rmitted                                                              |                                                                      |                                                                                                      |
| 6.2.5.8.1   | (1) Apartment                                                        |                                                                      |                                                                                                      |
| Regulations | S                                                                    |                                                                      |                                                                                                      |
| 6.2.5.8.2   | The provisions of Line<br>By-law shall not apply                     | e 12.0 contained in Table                                            | 6.2.1 of this                                                                                        |
| 6.2.5.8.3   | Maximum exterior sid                                                 | le yard                                                              | 6.0 m                                                                                                |
| 6.2.5.8.4   | Maximum number of                                                    | dwelling units                                                       | 20                                                                                                   |
| 6.2.5.8.5   | Maximum gross floor                                                  | area - non-residential                                               | 1 500 m <sup>2</sup>                                                                                 |
| 6.2.5.8.6   |                                                                      | <b>building streetwall</b> on the sing residential <b>uses</b> above |                                                                                                      |
| 6.2.5.8.7   | Minimum number of r                                                  | esident <b>parking spaces</b> p                                      | er dwelling unit 2                                                                                   |
| 6.2.5.8.8   |                                                                      | d visitor and non-resident<br>led for all lands zoned RN             |                                                                                                      |
| 6.2.5.8.9   | Required shared visito be located on lands zo                        | r and non-residential <b>par</b><br>ned RM6-15                       | king spaces may                                                                                      |
| 6.2.5.8.10  | Required loading space                                               | ces may be located on lan                                            | ds zoned RM6-15                                                                                      |
| 6.2.5.8.11  | <b>Driveways</b> , aisles and lands zoned RM6-15                     | CEC - roads may be sha                                               | ared with abutting                                                                                   |
| 6.2.5.8.12  | All site development p<br>this Exception                             | plans shall comply with So                                           | chedule C4-8 of                                                                                      |

Revised: 2019 February 28 Page 6.2.5 ~ 10

Schedule C4-8 Map 15

Revised: 2017 July 31 Page 6.2.5 ~ 11

| 6.2.5.9     | Excep            | tion: C4-9                                                                                                                                                                   | Map # 14, 15, 21                                         | 0174-20       | : 0308-2011,<br>017, 0111-2019/<br>Order 2021 March 09 |
|-------------|------------------|------------------------------------------------------------------------------------------------------------------------------------------------------------------------------|----------------------------------------------------------|---------------|--------------------------------------------------------|
|             |                  | mitted <b>uses</b> and appl<br>/regulations shall ap                                                                                                                         | icable regulations shall be a<br>ply:                    | as specified: | for a C4 zone except                                   |
| Additional  | Permitted        | Use                                                                                                                                                                          |                                                          |               |                                                        |
| 6.2.5.9.1   | (1)              | deleted                                                                                                                                                                      |                                                          |               |                                                        |
| Regulations | <b>S</b>         |                                                                                                                                                                              |                                                          |               |                                                        |
| 6.2.5.9.2   | Maxin            | num <b>floor space ind</b>                                                                                                                                                   | ex - non-residential                                     |               | 1.0                                                    |
| 6.2.5.9.3   | apartı<br>establ | Maximum percentage of total gross floor area used for apartment, overnight accommodation, recreational establishment, community centre and office or any combination thereof |                                                          |               | 80%                                                    |
| 6.2.5.9.4   | Heigh            | t:                                                                                                                                                                           |                                                          |               |                                                        |
|             | (1)              | minimum height - sloped roof                                                                                                                                                 | highest ridge:                                           |               | 16.0 m and 3 storeys or                                |
|             | (2)              | minimum height to                                                                                                                                                            | pp:                                                      |               | 12.5 m and 3 storeys                                   |
| 6.2.5.9.5   | located          |                                                                                                                                                                              | ding, or portions thereof,<br>undas Street East and West | or            | 6 storeys                                              |
| 6.2.5.9.6   |                  | Maximum <b>height</b> of a <b>building</b> , or portion thereof, with a minimum setback of 10.0 m from any <b>lot line</b>                                                   |                                                          |               | 18 storeys                                             |
| 6.2.5.9.7   | _                | ments shall comply ction 4.15.1 of this B                                                                                                                                    | with the RA4 regulations cory-law except that:           | ontained in   |                                                        |
|             | (1)              | maximum floor sp                                                                                                                                                             | ace index - apartment zor                                | 1e            | 2.9                                                    |
|             | (2)              | minimum floor spa                                                                                                                                                            | ace index - apartment zon                                | ıe            | 1.0                                                    |
|             | (3)              | minimum height                                                                                                                                                               |                                                          |               | 3 storeys                                              |