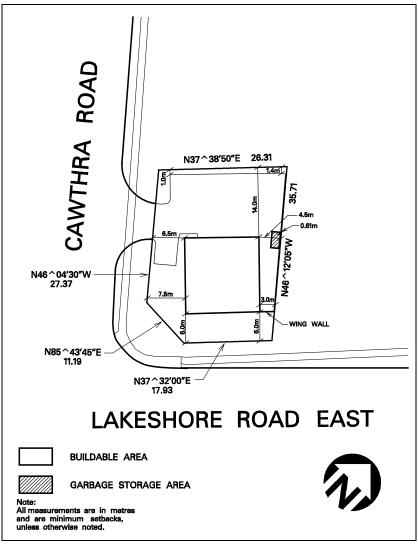

| $52 \text{ m}^2$ |                   |  |  |  |
| 6.2.5.46.2  | Maximum number of seats                                                                                                                                                  | 20               |                   |  |  |  |
| 6.2.5.46.3  | Minimum number of parking area - non-residential of a                                                                                                                    | oor 8.9          |                   |  |  |  |
| 6.2.5.46.4  | All site development plans shall comply with Schedule C4-46 of this Exception                                                                                            |                  |                   |  |  |  |



**Schedule C4-46** Map 06

| 6.2.5.47    | Exception: C4-47                                                                                                                                                         | Map # 49E                                             | By-law: 0379-2009 |  |  |  |
|-------------|--------------------------------------------------------------------------------------------------------------------------------------------------------------------------|-------------------------------------------------------|-------------------|--|--|--|
|             | In a C4-47 zone the permitted <b>uses</b> and applicable regulations shall be as specified for a C4 zone except that the following <b>uses</b> /regulations shall apply: |