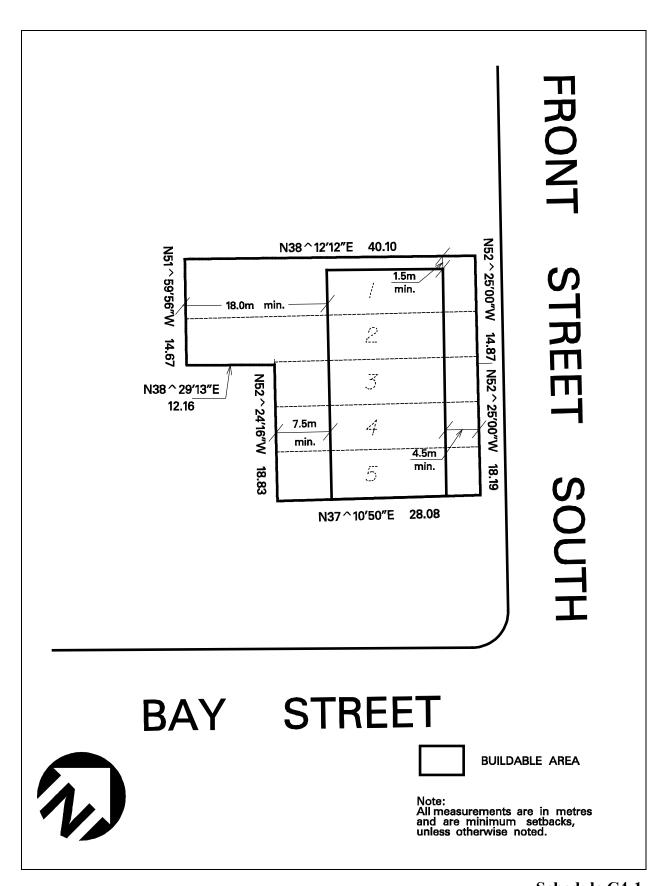

## 6.2.5 C4 Exception Zones

Refer to Article 1.1.2.3 - Exception Zones and Exception Zone Schedules

| 6.2.5.1                                | Exception: C4-1                           | Map # 08                  | By-law: 0181-2018/LPAT<br>Order 2019 February 15 |
|----------------------------------------|-------------------------------------------|---------------------------|--------------------------------------------------|
| In a C4-1 zone <b>uses</b> /regulation |                                           | all be as specified for a | C4 zone except that the following                |
| Permitted Use                          |                                           |                           |                                                  |
| 6.2.5.1.1                              | Lands zoned C4-1 shall only               | y be used for the follow  | ing:                                             |
|                                        | (1) Street Townhouse                      |                           |                                                  |
| Regulations                            |                                           |                           |                                                  |
| 6.2.5.1.2                              | Minimum lot area                          |                           | $170 \text{ m}^2$                                |
| 6.2.5.1.3                              | Minimum lot frontage                      |                           | 6.2 m                                            |
| 6.2.5.1.4                              | Maximum encroachment of yards             | a porch and deck into     | required 1.8 m                                   |
| 6.2.5.1.5                              | Stairs may project into requ              | ired yards                |                                                  |
| 6.2.5.1.6                              | Maximum <b>height</b> of any <b>str</b>   | reet townhouse            | 15.0 m                                           |
| 6.2.5.1.7                              | Every dwelling unit shall h               | ave a <b>garage</b>       |                                                  |
| 6.2.5.1.8                              | Minimum area of a garage                  |                           | 27 m <sup>2</sup>                                |
| 6.2.5.1.9                              | Minimum setback of a gara                 | age to any street         | 5.5 m                                            |
| 6.2.5.1.10                             | All site development plans this Exception | shall comply with Scheo   | lule C4-1 of                                     |

**Revised: 2019 February 28** Page 6.2.5 ~ 1

Schedule C4-1 Map 08

2007 June 20 Page 6.2.5 ~ 2

| 6.2.5.2     | Exception: C4-2                                                                                                                                                         | Map # 08 | By-law: 0325-2008,<br>0174-2017 |  |  |  |
|-------------|-------------------------------------------------------------------------------------------------------------------------------------------------------------------------|----------|---------------------------------|--|--|--|
|             | In a C4-2 zone the permitted <b>uses</b> and applicable regulations shall be as specified for a C4 zone except that the following <b>uses</b> /regulations shall apply: |          |                                 |  |  |  |
| Regulations |                                                                                                                                                                         |          |                                 |  |  |  |
| 6.2.5.2.1   | .1 Maximum <b>height</b> of an <b>apartment</b> legally <b>existing</b> on the date 19 <b>storeys</b> of passing of this By-law                                         |          |                                 |  |  |  |
| 6.2.5.2.2   | All site development plans shall comply with Schedule C4-2 of this Exception                                                                                            |          |                                 |  |  |  |