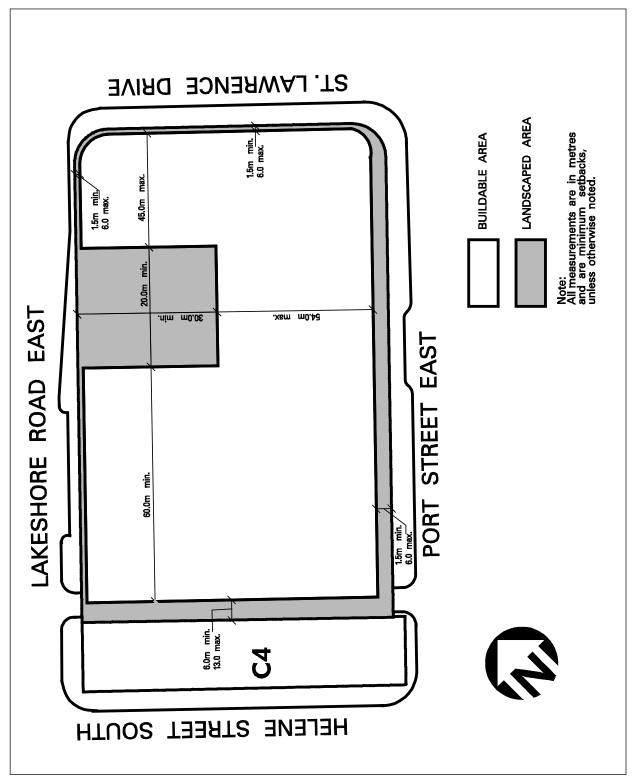

**Exception C4-3 continued on next page** 

| 6.2.5.3     | Exception: C4-3                                                                                                                                                                                                                                                                                                                                     | Map # 08                                                                                                  | By-law: 0126-2015,<br>0174-2017, 0086-2018,<br>0208-2022, 0217-2023 |  |  |
|-------------|-----------------------------------------------------------------------------------------------------------------------------------------------------------------------------------------------------------------------------------------------------------------------------------------------------------------------------------------------------|-----------------------------------------------------------------------------------------------------------|---------------------------------------------------------------------|--|--|
| Exception C | 4-3 continued from previous                                                                                                                                                                                                                                                                                                                         | page                                                                                                      |                                                                     |  |  |
| 6.2.5.3.10  | area - non-residential for a                                                                                                                                                                                                                                                                                                                        | ng spaces per 100 m <sup>2</sup> gross for a barber shop, hairdressing an or tailoring establishment or a | d                                                                   |  |  |
| 6.2.5.3.11  | Required public parking sp                                                                                                                                                                                                                                                                                                                          | oaces                                                                                                     | 43                                                                  |  |  |
| 6.2.5.3.12  | Minimum setback of <b>motor</b> facilities from any <b>street lin</b>                                                                                                                                                                                                                                                                               | vehicle surface parking and ne                                                                            | loading 6.0 m                                                       |  |  |
| 6.2.5.3.13  | Any <b>parking structure</b> or part thereof shall be located wholly below the ground level measured at the centreline of Lakeshore Road East                                                                                                                                                                                                       |                                                                                                           |                                                                     |  |  |
| 6.2.5.3.14  | Minimum setback of a park                                                                                                                                                                                                                                                                                                                           | king structure from any lot li                                                                            | ne 0.3 m                                                            |  |  |
| 6.2.5.3.15  |                                                                                                                                                                                                                                                                                                                                                     | ildings and structures used for ontario Street and Port Street 1                                          |                                                                     |  |  |
| 6.2.5.3.16  | Notwithstanding Schedule (setback of all commercial <b>u</b>                                                                                                                                                                                                                                                                                        |                                                                                                           |                                                                     |  |  |
| 6.2.5.3.17  | Notwithstanding Schedule C4-3, a maximum of one <b>building</b> or <b>structure</b> on a <b>lot</b> may be set back beyond the maximum requirements for two sides of a <b>building</b> or <b>structure</b> only                                                                                                                                     |                                                                                                           |                                                                     |  |  |
| 6.2.5.3.18  | Notwithstanding Schedule C4-3 of this Exception, awnings may project beyond the <b>buildable area</b> a maximum of 0.60 m into any <b>landscaped area</b> identified on Schedule C4-3 of this Exception                                                                                                                                             |                                                                                                           |                                                                     |  |  |
| 6.2.5.3.19  | Notwithstanding Article 6.1.1.1 of this By-law, retail sales accessory to a Commercial, Service or Office <b>use</b> contained in Table 6.2.1 of this By-law are permitted within the <b>yard</b> abutting Lakeshore Road East as a temporary use for the period of three years from the date of enactment and passing of this By-law (May 9, 2018) |                                                                                                           |                                                                     |  |  |
| 6.2.5.3.20  | All site development plans of this Exception                                                                                                                                                                                                                                                                                                        | shall comply with Schedule C                                                                              | 24-3                                                                |  |  |

**Revised: 2023 December 31 Page 6.2.5** ~ **5** 

Schedule C4-3 Map 08

2007 June 20 Page 6.2.5 ~ 6

| 6.2.5.4      | Exception: C4-4                                                                                                                                                             | Map # 07                                                                                                          | By-law: OMB Order<br>2008 May 08, 0126-2015,<br>0174-2017, 0086-2018 |
|--------------|-----------------------------------------------------------------------------------------------------------------------------------------------------------------------------|-------------------------------------------------------------------------------------------------------------------|----------------------------------------------------------------------|
|              | ne the permitted <b>uses</b> and ap wing <b>uses</b> /regulations shall                                                                                                     |                                                                                                                   | all be as specified for a C4 zone except                             |
| Additional P | Permitted Uses                                                                                                                                                              |                                                                                                                   |                                                                      |
| 6.2.5.4.1    | (1) Gas Bar<br>(2) Motor Vehicle                                                                                                                                            | Wash Facility - Restr                                                                                             | icted                                                                |
| Uses Not Per | rmitted                                                                                                                                                                     |                                                                                                                   |                                                                      |
| 6.2.5.4.2    | On a <b>lot</b> with a <b>gas bar</b> a <b>restricted</b> the following                                                                                                     |                                                                                                                   | · ·                                                                  |
|              | (1) Apartment (2) Dwelling unit lo                                                                                                                                          | ocated above the <b>first</b> s                                                                                   | storey of a                                                          |
| Regulations  |                                                                                                                                                                             |                                                                                                                   |                                                                      |
| 6.2.5.4.3    | Minimum depth of lands<br>Lakeshore Road East                                                                                                                               | scaped area adjacent t                                                                                            | 3.0 m                                                                |
| 6.2.5.4.4    | Minimum front yard for kiosk structure                                                                                                                                      | r convenience retail a                                                                                            | nd service 3.0 m                                                     |
| 6.2.5.4.5    | Minimum front yard to                                                                                                                                                       | weather canopy                                                                                                    | 3.0 m                                                                |
| 6.2.5.4.6    | Minimum front yard to structure                                                                                                                                             | motor vehicle wash -                                                                                              | restricted 18.5 m                                                    |
| 6.2.5.4.7    | Minimum easterly side y                                                                                                                                                     | ard                                                                                                               | 3.8 m                                                                |
| 6.2.5.4.8    | Minimum westerly side                                                                                                                                                       | yard                                                                                                              | 0.3 m                                                                |
| 6.2.5.4.9    | Notwithstanding Article accessory to a Commerc Table 6.2.1 of this By-larestaurant and take-out yard abutting Lakeshore period of three years from this By-law (May 9, 201) | ial, Service or Office us, and outdoor patios trestaurant, are perme Road East as a tempo on the date of enactmen | ase contained in accessory to a itted within the rary use for the    |