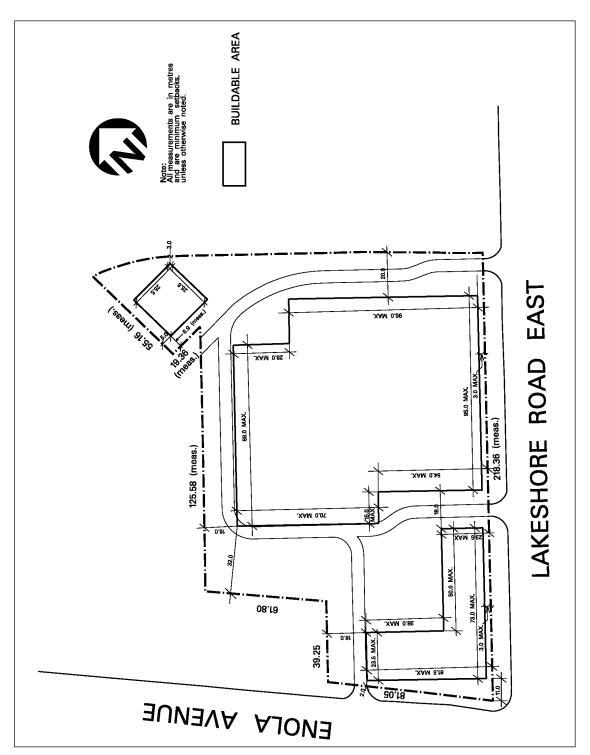

**Exception C4-3 continued on next page** 

| 6.2.5.3     | Exception: C4-3                                                                                                                                                                                                                                                                                                                                     | Map # 08                                                                                                  | By-law: 0126-2015,<br>0174-2017, 0086-2018,<br>0208-2022, 0217-2023 |  |  |
|-------------|-----------------------------------------------------------------------------------------------------------------------------------------------------------------------------------------------------------------------------------------------------------------------------------------------------------------------------------------------------|-----------------------------------------------------------------------------------------------------------|---------------------------------------------------------------------|--|--|
| Exception C | 4-3 continued from previous                                                                                                                                                                                                                                                                                                                         | page                                                                                                      |                                                                     |  |  |
| 6.2.5.3.10  | area - non-residential for a                                                                                                                                                                                                                                                                                                                        | ng spaces per 100 m <sup>2</sup> gross for a barber shop, hairdressing an or tailoring establishment or a | d                                                                   |  |  |
| 6.2.5.3.11  | Required public parking sp                                                                                                                                                                                                                                                                                                                          | oaces                                                                                                     | 43                                                                  |  |  |
| 6.2.5.3.12  | Minimum setback of <b>motor</b> facilities from any <b>street lin</b>                                                                                                                                                                                                                                                                               | vehicle surface parking and ne                                                                            | loading 6.0 m                                                       |  |  |
| 6.2.5.3.13  | Any <b>parking structure</b> or part thereof shall be located wholly below the ground level measured at the centreline of Lakeshore Road East                                                                                                                                                                                                       |                                                                                                           |                                                                     |  |  |
| 6.2.5.3.14  | Minimum setback of a park                                                                                                                                                                                                                                                                                                                           | king structure from any lot li                                                                            | ne 0.3 m                                                            |  |  |
| 6.2.5.3.15  |                                                                                                                                                                                                                                                                                                                                                     | ildings and structures used for ontario Street and Port Street 1                                          |                                                                     |  |  |
| 6.2.5.3.16  | Notwithstanding Schedule (setback of all commercial <b>u</b>                                                                                                                                                                                                                                                                                        |                                                                                                           |                                                                     |  |  |
| 6.2.5.3.17  | Notwithstanding Schedule C4-3, a maximum of one <b>building</b> or <b>structure</b> on a <b>lot</b> may be set back beyond the maximum requirements for two sides of a <b>building</b> or <b>structure</b> only                                                                                                                                     |                                                                                                           |                                                                     |  |  |
| 6.2.5.3.18  | Notwithstanding Schedule C4-3 of this Exception, awnings may project beyond the <b>buildable area</b> a maximum of 0.60 m into any <b>landscaped area</b> identified on Schedule C4-3 of this Exception                                                                                                                                             |                                                                                                           |                                                                     |  |  |
| 6.2.5.3.19  | Notwithstanding Article 6.1.1.1 of this By-law, retail sales accessory to a Commercial, Service or Office <b>use</b> contained in Table 6.2.1 of this By-law are permitted within the <b>yard</b> abutting Lakeshore Road East as a temporary use for the period of three years from the date of enactment and passing of this By-law (May 9, 2018) |                                                                                                           |                                                                     |  |  |
| 6.2.5.3.20  | All site development plans of this Exception                                                                                                                                                                                                                                                                                                        | shall comply with Schedule C                                                                              | 24-3                                                                |  |  |

**Revised: 2023 December 31 Page 6.2.5** ~ **5** 

Schedule C4-3 Map 08

2007 June 20 Page 6.2.5 ~ 6

| 6.2.5.4      | Exception: C4-4                                                                                                                                                             | Map # 07                                                                                                          | By-law: OMB Order<br>2008 May 08, 0126-2015,<br>0174-2017, 0086-2018 |
|--------------|-----------------------------------------------------------------------------------------------------------------------------------------------------------------------------|-------------------------------------------------------------------------------------------------------------------|----------------------------------------------------------------------|
|              | ne the permitted <b>uses</b> and ap wing <b>uses</b> /regulations shall                                                                                                     |                                                                                                                   | all be as specified for a C4 zone except                             |
| Additional P | Permitted Uses                                                                                                                                                              |                                                                                                                   |                                                                      |
| 6.2.5.4.1    | (1) Gas Bar<br>(2) Motor Vehicle                                                                                                                                            | Wash Facility - Restr                                                                                             | icted                                                                |
| Uses Not Per | rmitted                                                                                                                                                                     |                                                                                                                   |                                                                      |
| 6.2.5.4.2    | On a <b>lot</b> with a <b>gas bar</b> a <b>restricted</b> the following                                                                                                     |                                                                                                                   | · ·                                                                  |
|              | (1) Apartment (2) Dwelling unit lo                                                                                                                                          | ocated above the <b>first</b> s                                                                                   | storey of a                                                          |
| Regulations  |                                                                                                                                                                             |                                                                                                                   |                                                                      |
| 6.2.5.4.3    | Minimum depth of lands<br>Lakeshore Road East                                                                                                                               | scaped area adjacent t                                                                                            | 3.0 m                                                                |
| 6.2.5.4.4    | Minimum front yard for kiosk structure                                                                                                                                      | r convenience retail a                                                                                            | nd service 3.0 m                                                     |
| 6.2.5.4.5    | Minimum front yard to                                                                                                                                                       | weather canopy                                                                                                    | 3.0 m                                                                |
| 6.2.5.4.6    | Minimum front yard to structure                                                                                                                                             | motor vehicle wash -                                                                                              | restricted 18.5 m                                                    |
| 6.2.5.4.7    | Minimum easterly side y                                                                                                                                                     | ard                                                                                                               | 3.8 m                                                                |
| 6.2.5.4.8    | Minimum westerly side                                                                                                                                                       | yard                                                                                                              | 0.3 m                                                                |
| 6.2.5.4.9    | Notwithstanding Article accessory to a Commerc Table 6.2.1 of this By-larestaurant and take-out yard abutting Lakeshore period of three years from this By-law (May 9, 201) | ial, Service or Office us, and outdoor patios trestaurant, are perme Road East as a tempo on the date of enactmen | ase contained in accessory to a itted within the rary use for the    |