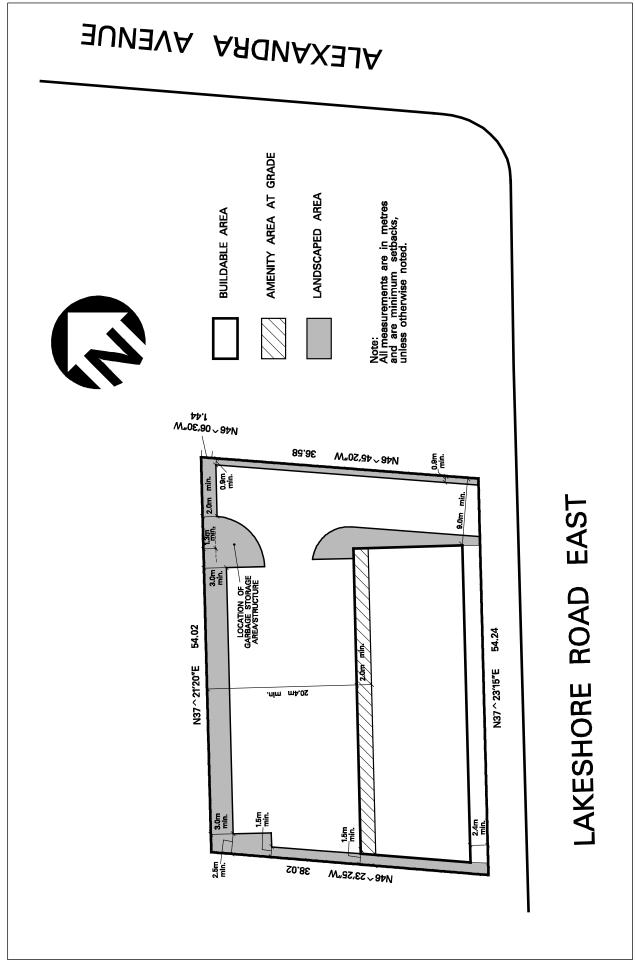

**Revised: 2023 December 31 Page 6.2.5** ~ **5** 

Schedule C4-3 Map 08

2007 June 20 Page 6.2.5 ~ 6

| 6.2.5.4      | Exception: C4-4                                                                                                                                                             | Map # 07                                                                                                          | By-law: OMB Order<br>2008 May 08, 0126-2015,<br>0174-2017, 0086-2018 |
|--------------|-----------------------------------------------------------------------------------------------------------------------------------------------------------------------------|-------------------------------------------------------------------------------------------------------------------|----------------------------------------------------------------------|
|              | ne the permitted <b>uses</b> and ap wing <b>uses</b> /regulations shall                                                                                                     |                                                                                                                   | all be as specified for a C4 zone except                             |
| Additional P | Permitted Uses                                                                                                                                                              |                                                                                                                   |                                                                      |
| 6.2.5.4.1    | (1) Gas Bar<br>(2) Motor Vehicle                                                                                                                                            | Wash Facility - Restr                                                                                             | icted                                                                |
| Uses Not Per | rmitted                                                                                                                                                                     |                                                                                                                   |                                                                      |
| 6.2.5.4.2    | On a <b>lot</b> with a <b>gas bar</b> a <b>restricted</b> the following                                                                                                     |                                                                                                                   | · ·                                                                  |
|              | (1) Apartment (2) Dwelling unit lo                                                                                                                                          | ocated above the <b>first</b> s                                                                                   | storey of a                                                          |
| Regulations  |                                                                                                                                                                             |                                                                                                                   |                                                                      |
| 6.2.5.4.3    | Minimum depth of lands<br>Lakeshore Road East                                                                                                                               | scaped area adjacent t                                                                                            | 3.0 m                                                                |
| 6.2.5.4.4    | Minimum front yard for kiosk structure                                                                                                                                      | r convenience retail a                                                                                            | nd service 3.0 m                                                     |
| 6.2.5.4.5    | Minimum front yard to                                                                                                                                                       | weather canopy                                                                                                    | 3.0 m                                                                |
| 6.2.5.4.6    | Minimum front yard to structure                                                                                                                                             | motor vehicle wash -                                                                                              | restricted 18.5 m                                                    |
| 6.2.5.4.7    | Minimum easterly side y                                                                                                                                                     | ard                                                                                                               | 3.8 m                                                                |
| 6.2.5.4.8    | Minimum westerly side                                                                                                                                                       | yard                                                                                                              | 0.3 m                                                                |
| 6.2.5.4.9    | Notwithstanding Article accessory to a Commerc Table 6.2.1 of this By-larestaurant and take-out yard abutting Lakeshore period of three years from this By-law (May 9, 201) | ial, Service or Office us, and outdoor patios trestaurant, are perme Road East as a tempo on the date of enactmen | ase contained in accessory to a itted within the rary use for the    |