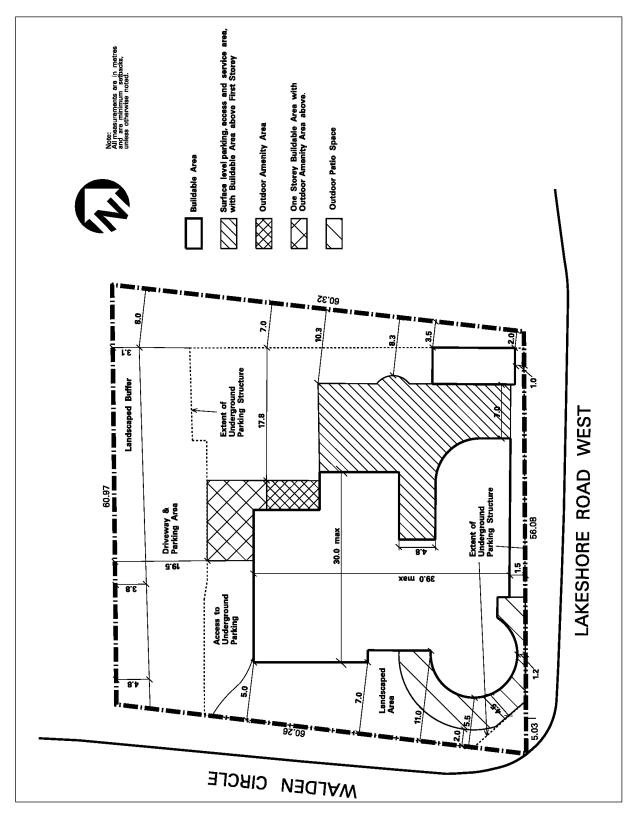

## 6.2.5 C4 Exception Zones

Refer to Article 1.1.2.3 - Exception Zones and Exception Zone Schedules

| 6.2.5.1                                | Exception: C4-1                           | Map # 08                  | By-law: 0181-2018/LPAT<br>Order 2019 February 15 |
|----------------------------------------|-------------------------------------------|---------------------------|--------------------------------------------------|
| In a C4-1 zone <b>uses</b> /regulation |                                           | all be as specified for a | C4 zone except that the following                |
| Permitted Use                          |                                           |                           |                                                  |
| 6.2.5.1.1                              | Lands zoned C4-1 shall only               | y be used for the follow  | ing:                                             |
|                                        | (1) Street Townhouse                      |                           |                                                  |
| Regulations                            |                                           |                           |                                                  |
| 6.2.5.1.2                              | Minimum lot area                          |                           | $170 \text{ m}^2$                                |
| 6.2.5.1.3                              | Minimum lot frontage                      |                           | 6.2 m                                            |
| 6.2.5.1.4                              | Maximum encroachment of yards             | a porch and deck into     | required 1.8 m                                   |
| 6.2.5.1.5                              | Stairs may project into requ              | ired yards                |                                                  |
| 6.2.5.1.6                              | Maximum <b>height</b> of any <b>str</b>   | reet townhouse            | 15.0 m                                           |
| 6.2.5.1.7                              | Every dwelling unit shall h               | ave a <b>garage</b>       |                                                  |
| 6.2.5.1.8                              | Minimum area of a garage                  |                           | 27 m <sup>2</sup>                                |
| 6.2.5.1.9                              | Minimum setback of a gara                 | age to any street         | 5.5 m                                            |
| 6.2.5.1.10                             | All site development plans this Exception | shall comply with Scheo   | lule C4-1 of                                     |

**Revised: 2019 February 28** Page 6.2.5 ~ 1

Schedule C4-1 Map 08

2007 June 20 Page 6.2.5 ~ 2

| 6.2.5.2     | Exception: C4-2                                                                                                                                                         | Map # 08 | By-law: 0325-2008,<br>0174-2017 |  |  |  |
|-------------|-------------------------------------------------------------------------------------------------------------------------------------------------------------------------|----------|---------------------------------|--|--|--|
|             | In a C4-2 zone the permitted <b>uses</b> and applicable regulations shall be as specified for a C4 zone except that the following <b>uses</b> /regulations shall apply: |          |                                 |  |  |  |
| Regulations |                                                                                                                                                                         |          |                                 |  |  |  |
| 6.2.5.2.1   | .1 Maximum <b>height</b> of an <b>apartment</b> legally <b>existing</b> on the date 19 <b>storeys</b> of passing of this By-law                                         |          |                                 |  |  |  |
| 6.2.5.2.2   | All site development plans shall comply with Schedule C4-2 of this Exception                                                                                            |          |                                 |  |  |  |