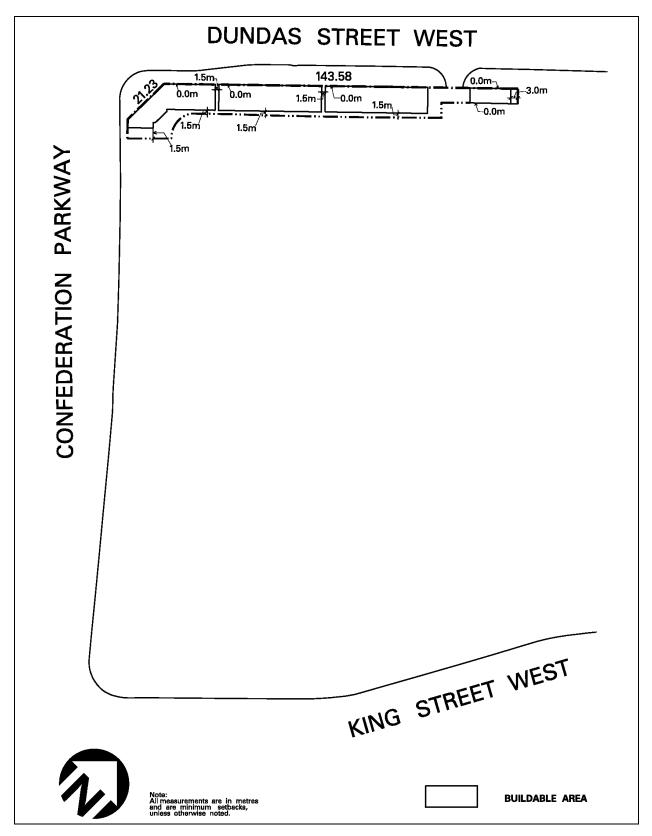

| 6.2.5.8     | Exception: C4-8                                                      | Map # 15                                                             | By-law: OMB Order<br>2015 January 22, 0130-201<br>0174-2017, 0181-2018/LPA<br>Order 2019 February 15 |
|-------------|----------------------------------------------------------------------|----------------------------------------------------------------------|------------------------------------------------------------------------------------------------------|
|             | one the permitted <b>uses</b> and owing <b>uses</b> /regulations sha |                                                                      | all be as specified for a C4 zone excep                                                              |
| Use Not Per | rmitted                                                              |                                                                      |                                                                                                      |
| 6.2.5.8.1   | (1) Apartment                                                        |                                                                      |                                                                                                      |
| Regulations | S                                                                    |                                                                      |                                                                                                      |
| 6.2.5.8.2   | The provisions of Line<br>By-law shall not apply                     | e 12.0 contained in Table                                            | 6.2.1 of this                                                                                        |
| 6.2.5.8.3   | Maximum exterior sid                                                 | le yard                                                              | 6.0 m                                                                                                |
| 6.2.5.8.4   | Maximum number of                                                    | dwelling units                                                       | 20                                                                                                   |
| 6.2.5.8.5   | Maximum gross floor                                                  | area - non-residential                                               | 1 500 m <sup>2</sup>                                                                                 |
| 6.2.5.8.6   |                                                                      | <b>building streetwall</b> on the sing residential <b>uses</b> above |                                                                                                      |
| 6.2.5.8.7   | Minimum number of r                                                  | esident <b>parking spaces</b> p                                      | er dwelling unit 2                                                                                   |
| 6.2.5.8.8   |                                                                      | d visitor and non-resident<br>led for all lands zoned RN             |                                                                                                      |
| 6.2.5.8.9   | Required shared visito be located on lands zo                        | r and non-residential <b>par</b><br>ned RM6-15                       | king spaces may                                                                                      |
| 6.2.5.8.10  | Required loading space                                               | ces may be located on lan                                            | ds zoned RM6-15                                                                                      |
| 6.2.5.8.11  | <b>Driveways</b> , aisles and lands zoned RM6-15                     | CEC - roads may be sha                                               | ared with abutting                                                                                   |
| 6.2.5.8.12  | All site development p<br>this Exception                             | plans shall comply with So                                           | chedule C4-8 of                                                                                      |

Revised: 2019 February 28 Page 6.2.5 ~ 10

Schedule C4-8 Map 15

Revised: 2017 July 31 Page 6.2.5 ~ 11

| 6.2.5.9     | Excep            | tion: C4-9                                                                                                                                                                   | Map # 14, 15, 21                                         | 0174-20       | : 0308-2011,<br>017, 0111-2019/<br>Order 2021 March 09 |
|-------------|------------------|------------------------------------------------------------------------------------------------------------------------------------------------------------------------------|----------------------------------------------------------|---------------|--------------------------------------------------------|
|             |                  | mitted <b>uses</b> and appl<br>/regulations shall ap                                                                                                                         | icable regulations shall be a<br>ply:                    | as specified: | for a C4 zone except                                   |
| Additional  | Permitted        | Use                                                                                                                                                                          |                                                          |               |                                                        |
| 6.2.5.9.1   | (1)              | deleted                                                                                                                                                                      |                                                          |               |                                                        |
| Regulations | <b>S</b>         |                                                                                                                                                                              |                                                          |               |                                                        |
| 6.2.5.9.2   | Maxin            | num <b>floor space ind</b>                                                                                                                                                   | ex - non-residential                                     |               | 1.0                                                    |
| 6.2.5.9.3   | apartı<br>establ | Maximum percentage of total gross floor area used for apartment, overnight accommodation, recreational establishment, community centre and office or any combination thereof |                                                          |               | 80%                                                    |
| 6.2.5.9.4   | Heigh            | t:                                                                                                                                                                           |                                                          |               |                                                        |
|             | (1)              | minimum height - sloped roof                                                                                                                                                 | highest ridge:                                           |               | 16.0 m and 3 storeys or                                |
|             | (2)              | minimum height to                                                                                                                                                            | pp:                                                      |               | 12.5 m and 3 storeys                                   |
| 6.2.5.9.5   | located          |                                                                                                                                                                              | ding, or portions thereof,<br>undas Street East and West | or            | 6 storeys                                              |
| 6.2.5.9.6   |                  | Maximum <b>height</b> of a <b>building</b> , or portion thereof, with a minimum setback of 10.0 m from any <b>lot line</b>                                                   |                                                          |               | 18 storeys                                             |
| 6.2.5.9.7   | _                | ments shall comply ction 4.15.1 of this B                                                                                                                                    | with the RA4 regulations cory-law except that:           | ontained in   |                                                        |
|             | (1)              | maximum floor sp                                                                                                                                                             | ace index - apartment zor                                | 1e            | 2.9                                                    |
|             | (2)              | minimum floor spa                                                                                                                                                            | ace index - apartment zon                                | ıe            | 1.0                                                    |
|             | (3)              | minimum height                                                                                                                                                               |                                                          |               | 3 storeys                                              |