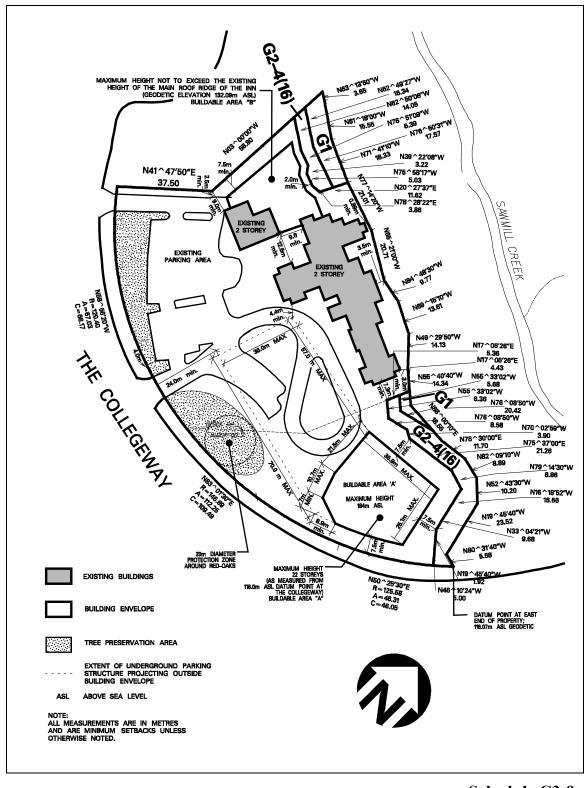

Schedule C3-9 Map 24

| 6.2.4.10                                                                                                                                                                 | Exception: C3-10                                            | Map # 37W                       | By-law:                    |  |  |  |
|--------------------------------------------------------------------------------------------------------------------------------------------------------------------------|-------------------------------------------------------------|---------------------------------|----------------------------|--|--|--|
| In a C3-10 zone the permitted <b>uses</b> and applicable regulations shall be as specified for a C3 zone except that the following <b>uses</b> /regulations shall apply: |                                                             |                                 |                            |  |  |  |
| Additional Per                                                                                                                                                           | rmitted Uses                                                |                                 |                            |  |  |  |
| 6.2.4.10.1                                                                                                                                                               | (1) Garden Centre<br>(2) Accessory Motor V                  | ehicle Repair Facility - Rest   | ricted                     |  |  |  |
| Regulations                                                                                                                                                              |                                                             |                                 |                            |  |  |  |
| 6.2.4.10.2                                                                                                                                                               | Maximum <b>gross floor area</b> level racking system        | - non-residential used for an   | upper 1 620 m <sup>2</sup> |  |  |  |
| 6.2.4.10.3                                                                                                                                                               | Maximum <b>height</b> of all mat <b>garden centre</b>       | erials stored and displayed in  | a 3.0 m                    |  |  |  |
| 6.2.4.10.4                                                                                                                                                               | Shared <b>driveways</b> and park abutting lands zoned C3-11 | ing aisles are permitted with t | he                         |  |  |  |