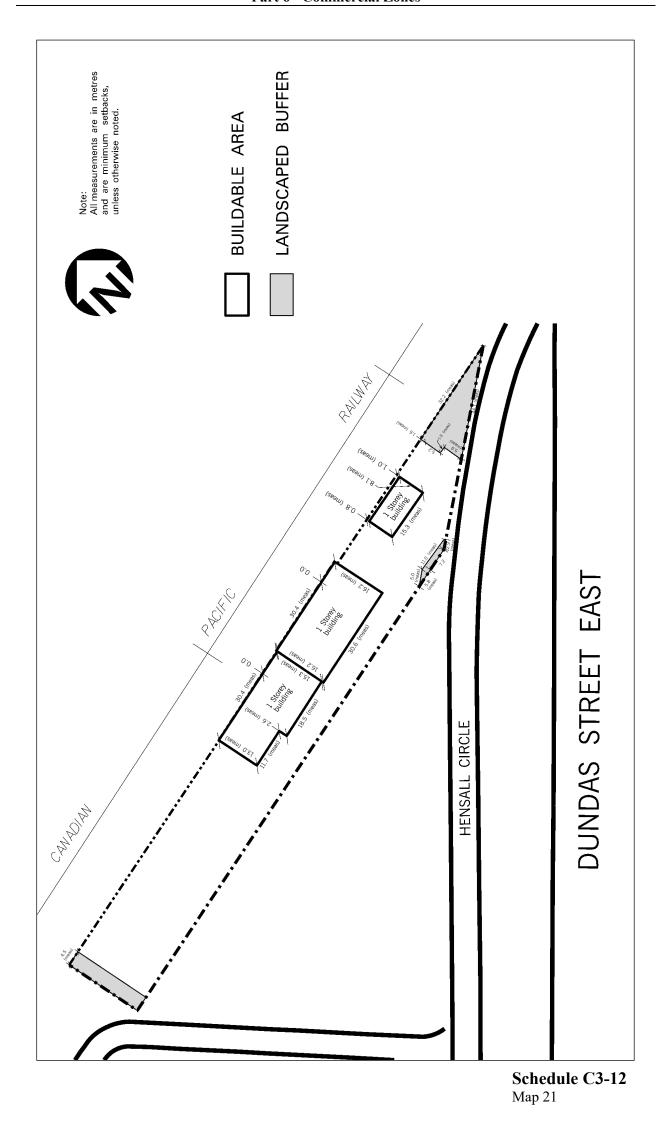

Schedule C3-5 Map 22

| 6.2.4.6       | Exception: C3-6                                                                                                                               | Map # 48E                    | By-law: 0111-2019/<br>LPAT Order 2021 March 09 |  |  |  |
|---------------|-----------------------------------------------------------------------------------------------------------------------------------------------|------------------------------|------------------------------------------------|--|--|--|
|               | In a C3-6 zone the applicable regulations shall be as specified for a C3 zone except that the following <b>uses</b> /regulations shall apply: |                              |                                                |  |  |  |
| Permitted Use | s                                                                                                                                             |                              |                                                |  |  |  |
| 6.2.4.6.1     | Lands zoned C3-6 shall only                                                                                                                   | y be used for the following: |                                                |  |  |  |
|               | <ul><li>(1) Retail Store</li><li>(2) deleted</li></ul>                                                                                        |                              |                                                |  |  |  |
| Regulations   |                                                                                                                                               |                              |                                                |  |  |  |
| 6.2.4.6.2     | Maximum gross floor area                                                                                                                      | - non-residential            | $2\ 500\ m^2$                                  |  |  |  |
| 6.2.4.6.3     | Maximum area of an access                                                                                                                     | sory outdoor garden centre   | $150 \text{ m}^2$                              |  |  |  |
| 6.2.4.6.4     | Required parking is permitted on the lands zoned G1-2                                                                                         |                              |                                                |  |  |  |
| 6.2.4.6.5     | All site development plans shall comply with Schedule C3-6 of this Exception                                                                  |                              |                                                |  |  |  |