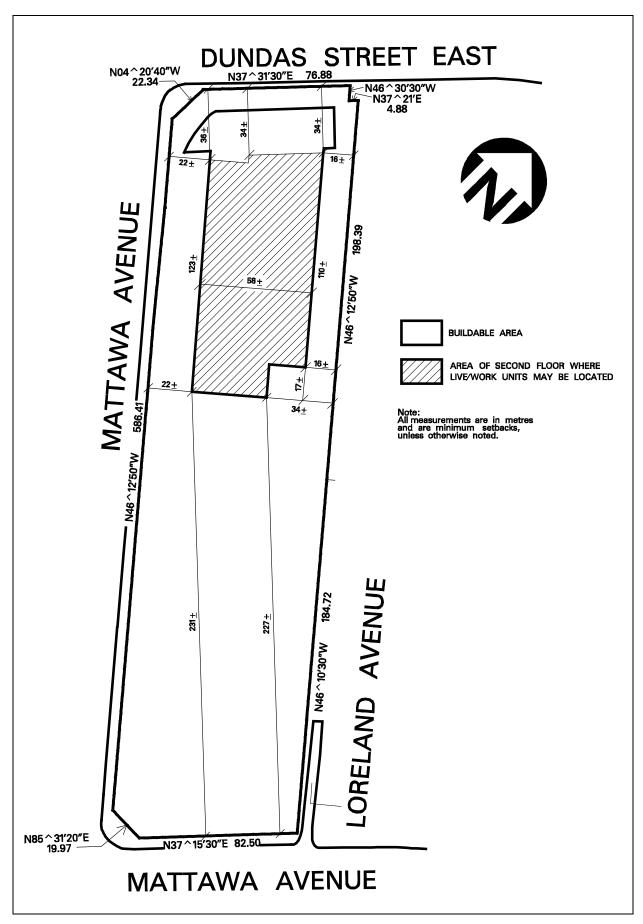

**Exception C3-2 continued on next page** 

Revised: 2023 December 31 Page 6.2.4 ~ 2

| 6.2.4.2      | Exception: C3-2                                                                                 | Map # 12                                                          | By-law: 0212-2015,<br>0229-2018, 0217-2023 |  |  |  |  |
|--------------|-------------------------------------------------------------------------------------------------|-------------------------------------------------------------------|--------------------------------------------|--|--|--|--|
| Exception C3 | Exception C3-2 continued from previous page                                                     |                                                                   |                                            |  |  |  |  |
| Regulations  |                                                                                                 |                                                                   |                                            |  |  |  |  |
| 6.2.4.2.2    | deleted                                                                                         |                                                                   |                                            |  |  |  |  |
| 6.2.4.2.3    | Maximum combined <b>gross</b> floor area - live/work                                            | loor area - non-residential a<br>units                            | nd 24 030 m <sup>2</sup>                   |  |  |  |  |
| 6.2.4.2.4    | Maximum gross floor area - restaurants, convenience re restaurants                              |                                                                   | 345 m <sup>2</sup>                         |  |  |  |  |
| 6.2.4.2.5    | Maximum gross floor area - office uses                                                          | non-residential used for all                                      | 8 300 m <sup>2</sup>                       |  |  |  |  |
| 6.2.4.2.6    | space of the live/work area is Exception, measured from the                                     | es, storage lockers, elevators,                                   | î this                                     |  |  |  |  |
| 6.2.4.2.7    | Maximum number of live/wo                                                                       | Maximum number of live/work units                                 |                                            |  |  |  |  |
| 6.2.4.2.8    | A live/work unit shall only b<br>portion of the second floor of<br>Schedule C3-2 of this Except |                                                                   | ated                                       |  |  |  |  |
| 6.2.4.2.9    |                                                                                                 | ccupant of the work compone incipal occupant of the reside unit   |                                            |  |  |  |  |
| 6.2.4.2.10   | Minimum combined indoor a that shall include but not be l fitness room                          |                                                                   |                                            |  |  |  |  |
| 6.2.4.2.11   | Minimum required parking                                                                        | spaces per live/work unit                                         | 1.25                                       |  |  |  |  |
| 6.2.4.2.12   | permitted by this Exception,<br>one bedroom, or other area caccommodate rest or sleeping        | g, provided that the work area<br>in the bedroom or other sleepin | n<br>ı shall                               |  |  |  |  |
| 6.2.4.2.13   | All site development plans sl<br>this Exception                                                 | nall comply with Schedule C3                                      | 3-2 of                                     |  |  |  |  |