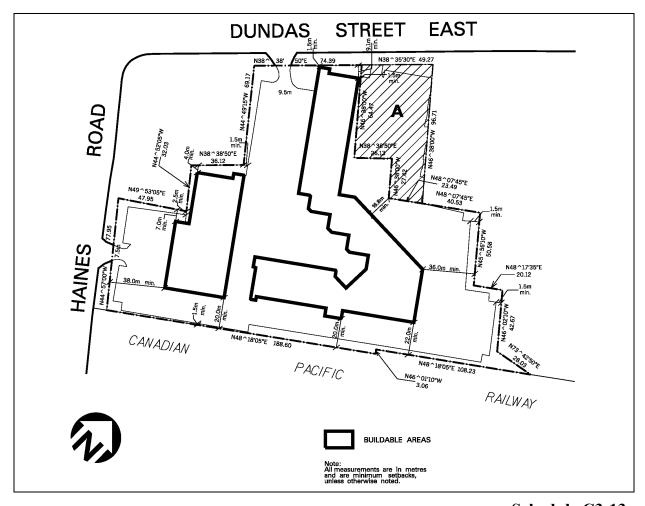

Revised: 2023 December 31 Page 6.2.4 ~ 3

Schedule C3-2 Map 12

| 6.2.4.3         | Exception: C3-3                                                                                                                                                                                              | Map # 04, 11                                                                                                                                                                                      | By-law: 0396-2009/<br>OMB Order 2010 May 17,<br>0297-2013, 0111-2019/<br>LPAT Order 2021 March 09,<br>0100-2024 |  |  |
|-----------------|--------------------------------------------------------------------------------------------------------------------------------------------------------------------------------------------------------------|---------------------------------------------------------------------------------------------------------------------------------------------------------------------------------------------------|-----------------------------------------------------------------------------------------------------------------|--|--|
| that the follow | ing uses/regulations shall ap                                                                                                                                                                                |                                                                                                                                                                                                   | specified for a C3 zone except                                                                                  |  |  |
| Use Not Perm    | itted                                                                                                                                                                                                        |                                                                                                                                                                                                   |                                                                                                                 |  |  |
| 6.2.4.3.1       | (1) Convenience Resta                                                                                                                                                                                        | aurant                                                                                                                                                                                            |                                                                                                                 |  |  |
| Additional Pe   | rmitted Uses                                                                                                                                                                                                 |                                                                                                                                                                                                   |                                                                                                                 |  |  |
| 6.2.4.3.2       | passing of this By-land deleted (3) deleted (4) E2 uses contained is except: (4.1) Transport (4.2) Truck Ter (4.3) Waste Pro (4.4) Waste Tra (4.5) Compostin (4.6) Contractor (4.7) Adult Ent (4.8) Body-Rub | n Subsection 8.2.1 of this By-<br>tation Facility<br>minal<br>ocessing Station<br>ansfer Station                                                                                                  |                                                                                                                 |  |  |
| Regulations     |                                                                                                                                                                                                              |                                                                                                                                                                                                   |                                                                                                                 |  |  |
| 6.2.4.3.3       | Uses contained in Sentence 6.2.4.3.2 of this Exception shall comply with the C3 zone regulations contained in Subsection 6.2.1 of this By-law                                                                |                                                                                                                                                                                                   |                                                                                                                 |  |  |
| 6.2.4.3.4       | Maximum area used for an accessory outdoor garden centre 1 355 m <sup>2</sup>                                                                                                                                |                                                                                                                                                                                                   |                                                                                                                 |  |  |
| 6.2.4.3.5       | Minimum <b>height</b> of fencing or screening surrounding an accessory outdoor garden centre  3.1 m                                                                                                          |                                                                                                                                                                                                   |                                                                                                                 |  |  |
| 6.2.4.3.6       | to salt and sand shall be wi                                                                                                                                                                                 | Outdoor storage of particulate materials such as but not limited to salt and sand shall be within enclosed containers, a structure with a minimum of three sides and a roof, or otherwise covered |                                                                                                                 |  |  |