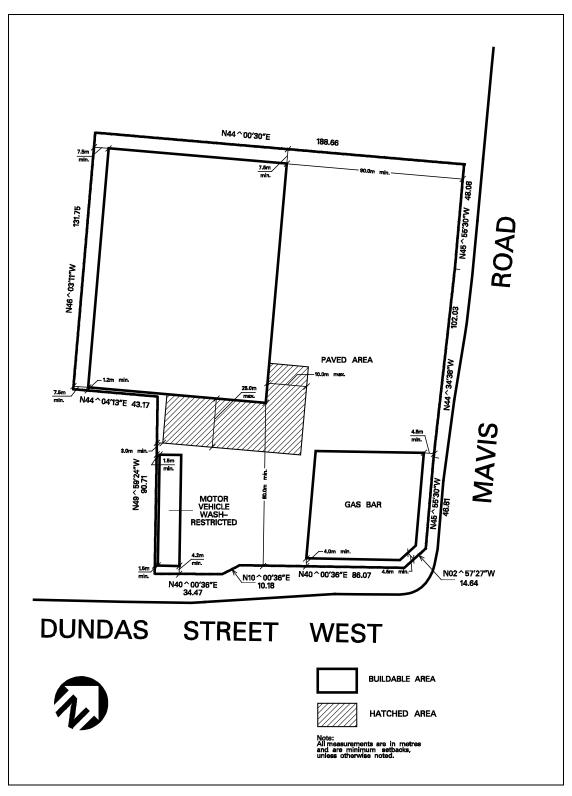

| 6.2.4.11                                                                                                                                                                 | Exception: C3-11                                                                                                                                                                                  | Map # 37W                                                                                                                                                                                            | By-law: 0379-2009,<br>0212-2015, 0100-2024 |  |  |  |  |
|--------------------------------------------------------------------------------------------------------------------------------------------------------------------------|---------------------------------------------------------------------------------------------------------------------------------------------------------------------------------------------------|------------------------------------------------------------------------------------------------------------------------------------------------------------------------------------------------------|--------------------------------------------|--|--|--|--|
| In a C3-11 zone the permitted <b>uses</b> and applicable regulations shall be as specified for a C3 zone except that the following <b>uses</b> /regulations shall apply: |                                                                                                                                                                                                   |                                                                                                                                                                                                      |                                            |  |  |  |  |
| Additional Pe                                                                                                                                                            | rmitted Uses                                                                                                                                                                                      |                                                                                                                                                                                                      |                                            |  |  |  |  |
| 6.2.4.11.1                                                                                                                                                               | .2.4.11.1 (1) Garden Centre (2) deleted (3) Motor Vehicle Retail Store                                                                                                                            |                                                                                                                                                                                                      |                                            |  |  |  |  |
| Regulations                                                                                                                                                              |                                                                                                                                                                                                   |                                                                                                                                                                                                      |                                            |  |  |  |  |
| 6.2.4.11.2                                                                                                                                                               | .2.4.11.2 Uses contained in Sentence 6.2.4.11.1 of this Exception shall comply with the C3 zone regulations contained in Subsection 6.2.1 of this By-law                                          |                                                                                                                                                                                                      |                                            |  |  |  |  |
| 6.2.4.11.3                                                                                                                                                               | Minimum setback to Mavis                                                                                                                                                                          | Road                                                                                                                                                                                                 | 7.5 m                                      |  |  |  |  |
| 6.2.4.11.4                                                                                                                                                               | Maximum <b>height</b> of all materials stored and displayed in a 3.1 m garden centre                                                                                                              |                                                                                                                                                                                                      |                                            |  |  |  |  |
| 6.2.4.11.5                                                                                                                                                               | Minimum <b>height</b> of fencing display and sales area of a g                                                                                                                                    | g or screening surrounding an garden centre                                                                                                                                                          | outdoor 3.1 m                              |  |  |  |  |
| 6.2.4.11.6                                                                                                                                                               | Shared <b>driveways</b> and park abutting lands zoned C3-10                                                                                                                                       | ing aisles are permitted with t                                                                                                                                                                      | he                                         |  |  |  |  |
| 6.2.4.11.7                                                                                                                                                               | Motor vehicle parking and loading shall be provided in accordance with Table 6.2.4.11.10 of this Exception or Part 3 of this By-law for uses not contained in Table 6.2.4.11.10 of this Exception |                                                                                                                                                                                                      |                                            |  |  |  |  |
| 6.2.4.11.8                                                                                                                                                               | more <b>uses</b> contained in Tab<br>this Exception, of which ret<br><b>financial institutions</b> , moto                                                                                         | eans a combination of any two<br>les 6.2.4.11.11 and 6.2.4.11.1<br>rail <b>uses</b> include: <b>retail stores</b><br>or vehicle retail stores and <b>mo</b><br><b>estricted</b> accessory to a motor | 2 of<br>,<br><b>tor</b>                    |  |  |  |  |