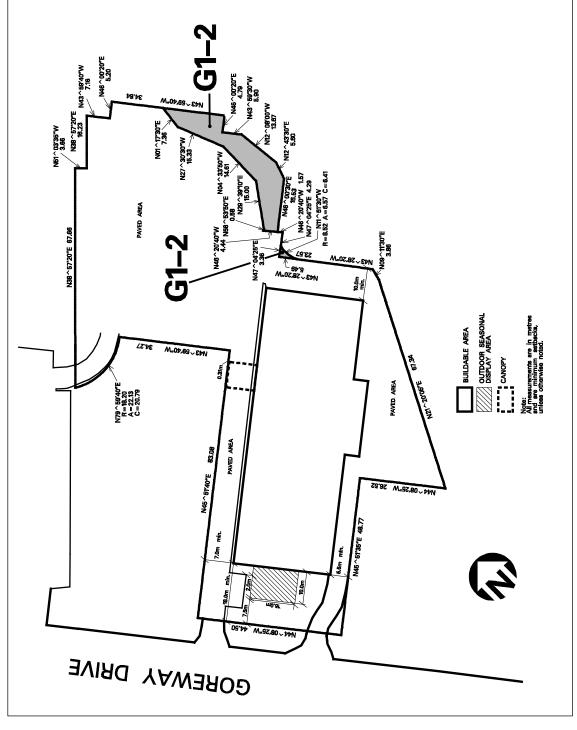

**Schedule C3-6** Map 48E

| 6.2.4.7                                                                                                                                                                                                                                                          | Exception: C3-7                                                                                                                                                        | Map # 48W                 | By-law: 0379-2009 |  |  |  |  |
|------------------------------------------------------------------------------------------------------------------------------------------------------------------------------------------------------------------------------------------------------------------|------------------------------------------------------------------------------------------------------------------------------------------------------------------------|---------------------------|-------------------|--|--|--|--|
|                                                                                                                                                                                                                                                                  | In a C3-7 zone the permitted <b>uses</b> and applicable regulations shall be as specified for a C3 zone except hat the following <b>uses</b> /regulations shall apply: |                           |                   |  |  |  |  |
| Additional Per                                                                                                                                                                                                                                                   | rmitted Use                                                                                                                                                            |                           |                   |  |  |  |  |
| 6.2.4.7.1                                                                                                                                                                                                                                                        | (1) Mobile Home                                                                                                                                                        |                           |                   |  |  |  |  |
| Regulations                                                                                                                                                                                                                                                      |                                                                                                                                                                        |                           |                   |  |  |  |  |
| 6.2.4.7.2                                                                                                                                                                                                                                                        | Maximum number of mobile homes 24                                                                                                                                      |                           |                   |  |  |  |  |
| 6.2.4.7.3 "Mobile Home" means a <b>detached dwelling</b> that is designed to be made mobile, and constructed and manufactured to provide a permanent residence for one or more persons, but does not include a travel trailer or tent trailer otherwise designed |                                                                                                                                                                        |                           |                   |  |  |  |  |
| 6.2.4.7.4                                                                                                                                                                                                                                                        | Minimum number of parki                                                                                                                                                | ng spaces per mobile home | 1.0               |  |  |  |  |