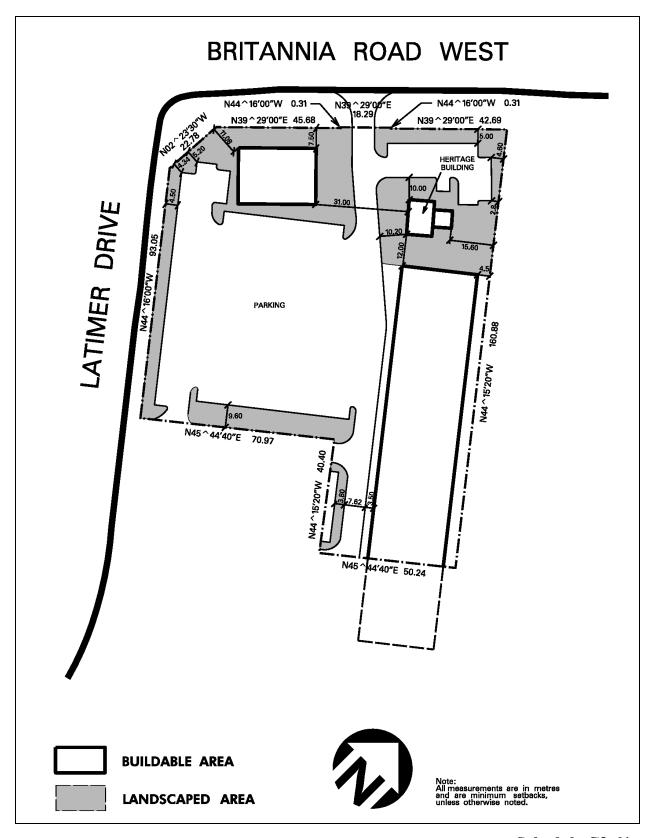

Schedule C3-9 Map 24

| 6.2.4.10                                                                                                                                                                 | Exception: C3-10                                            | Map # 37W                       | By-law:                    |  |  |  |
|--------------------------------------------------------------------------------------------------------------------------------------------------------------------------|-------------------------------------------------------------|---------------------------------|----------------------------|--|--|--|
| In a C3-10 zone the permitted <b>uses</b> and applicable regulations shall be as specified for a C3 zone except that the following <b>uses</b> /regulations shall apply: |                                                             |                                 |                            |  |  |  |
| Additional Per                                                                                                                                                           | rmitted Uses                                                |                                 |                            |  |  |  |
| 6.2.4.10.1                                                                                                                                                               | (1) Garden Centre<br>(2) Accessory Motor V                  | ehicle Repair Facility - Rest   | ricted                     |  |  |  |
| Regulations                                                                                                                                                              |                                                             |                                 |                            |  |  |  |
| 6.2.4.10.2                                                                                                                                                               | Maximum <b>gross floor area</b> level racking system        | - non-residential used for an   | upper 1 620 m <sup>2</sup> |  |  |  |
| 6.2.4.10.3                                                                                                                                                               | Maximum <b>height</b> of all mat <b>garden centre</b>       | erials stored and displayed in  | a 3.0 m                    |  |  |  |
| 6.2.4.10.4                                                                                                                                                               | Shared <b>driveways</b> and park abutting lands zoned C3-11 | ing aisles are permitted with t | he                         |  |  |  |