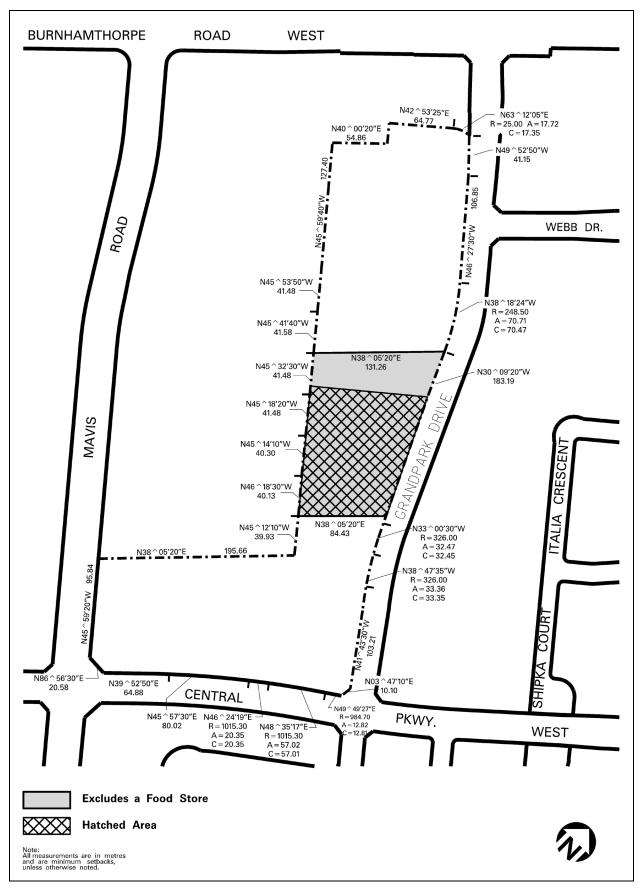

| 6.2.4.5       | Exception: C3-5                                                                                                                                                                                                                                              | Map # 22 | By-law: OLT Order<br>2022 July 12, 0100-2024 |  |  |  |  |
|---------------|--------------------------------------------------------------------------------------------------------------------------------------------------------------------------------------------------------------------------------------------------------------|----------|----------------------------------------------|--|--|--|--|
|               | In a C3-5 zone the permitted <b>uses</b> and applicable regulations shall be as specified for a C3 zone except that the following <b>uses</b> /regulations shall apply:                                                                                      |          |                                              |  |  |  |  |
| Additional Pe | rmitted Use                                                                                                                                                                                                                                                  |          |                                              |  |  |  |  |
| 6.2.4.5.1     | <ul><li>(1) deleted</li><li>(2) Self Storage Facility</li></ul>                                                                                                                                                                                              | <b>y</b> |                                              |  |  |  |  |
| Regulations   |                                                                                                                                                                                                                                                              |          |                                              |  |  |  |  |
| 6.2.4.5.2     | An outdoor patio accessory to a <b>restaurant</b> , <b>convenience restaurant</b> or a <b>take-out restaurant</b> shall only be located between a <b>building</b> and a <b>lot line</b> abutting Burnhamthorpe Road West, Central Parkway West or Mavis Road |          |                                              |  |  |  |  |
| 6.2.4.5.3     | For the purposes of this By-law, <b>driveways</b> , <b>aisles</b> , and <b>parking spaces</b> are permitted to be shared with abutting lands zoned C4-17                                                                                                     |          |                                              |  |  |  |  |
| 6.2.4.5.4     | A food store shall not be located within the shaded area identified on Schedule C3-5 of this Exception                                                                                                                                                       |          |                                              |  |  |  |  |
| 6.2.4.5.5     | A self storage facility shall only be located within the hatched area on Schedule C3-5 of this Exception                                                                                                                                                     |          |                                              |  |  |  |  |