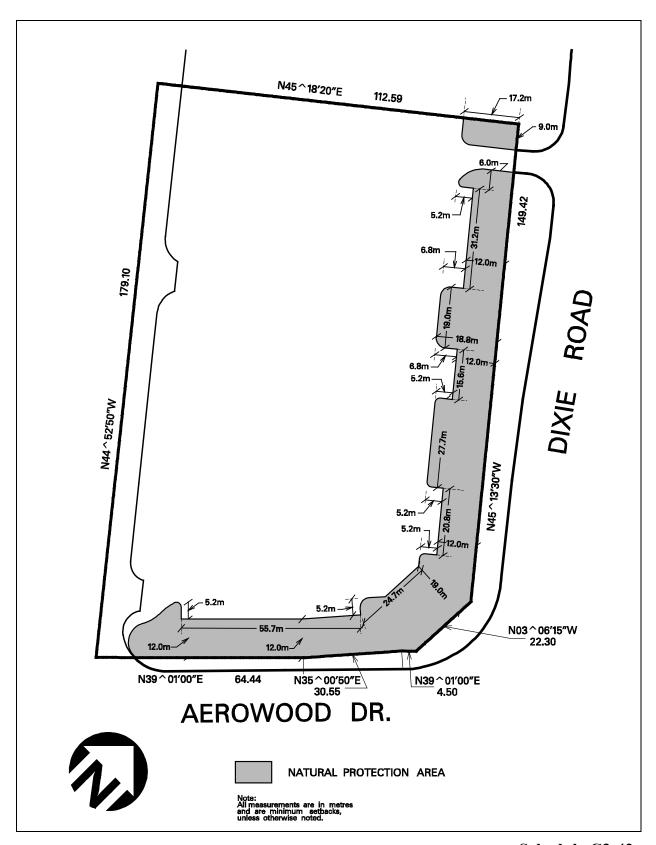

| abutting Dixie Road and                                                             | 9.0 m   |  |  |  |  |
| 6.2.4.42.3     |                                                                                                                                                                          | e body repair facility use shad building or structure and see of parts or materials |         |  |  |  |  |
| 6.2.4.42.4     | All site development plans s<br>this Exception                                                                                                                           | shall comply with Schedule C                                                        | 3-42 of |  |  |  |  |



Schedule C3-42 Map 35W

| 6.2.4.43       | Except                                                                                                                                                                   | ion: C3-43                                   | Map # 21                                                                       | By-law: 0100-2024 |  |  |  |
|----------------|--------------------------------------------------------------------------------------------------------------------------------------------------------------------------|----------------------------------------------|--------------------------------------------------------------------------------|-------------------|--|--|--|
|                | In a C3-43 zone the permitted <b>uses</b> and applicable regu