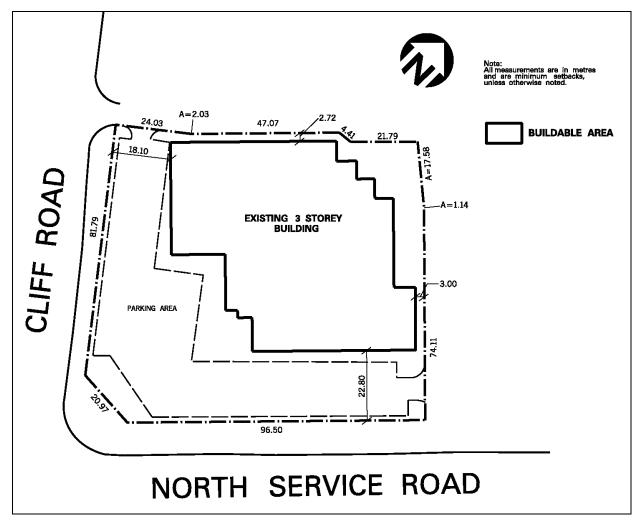

## **6.2.3** C2 Exception Zones

Refer to Article 1.1.2.3 - Exception Zones and Exception Zone Schedules

| 6.2.3.1     | Exception: C2-1                                                                                                                                                         | Map # 13                       | By-law: 0202-2013,<br>0217-2023 |  |  |  |  |
|-------------|-------------------------------------------------------------------------------------------------------------------------------------------------------------------------|--------------------------------|---------------------------------|--|--|--|--|
|             | In a C2-1 zone the permitted <b>uses</b> and applicable regulations shall be as specified for a C2 zone except that the following <b>uses</b> /regulations shall apply: |                                |                                 |  |  |  |  |
| Regulations |                                                                                                                                                                         |                                |                                 |  |  |  |  |
| 6.2.3.1.1   | deleted                                                                                                                                                                 |                                |                                 |  |  |  |  |
| 6.2.3.1.2   | Maximum gross floor area                                                                                                                                                | 18 905 m²                      |                                 |  |  |  |  |
| 6.2.3.1.3   | Minimum depth of a <b>lands</b> o <b>line</b> abutting a Residential Z                                                                                                  | <b>lot</b> 3.2 m               |                                 |  |  |  |  |
| 6.2.3.1.4   | Minimum depth of a <b>lands</b> o <b>line</b> abutting North Service                                                                                                    | <b>lot</b> 1.7 m               |                                 |  |  |  |  |
| 6.2.3.1.5   | Minimum number of parking area - non-residential                                                                                                                        | ng spaces per 100 m² gross flo | <b>500r</b> 4.4                 |  |  |  |  |