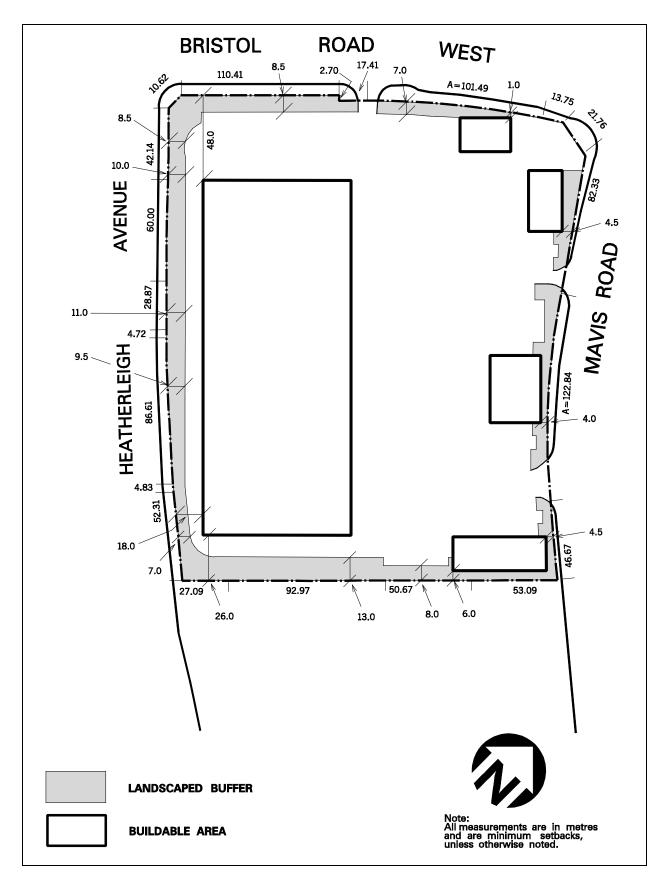

| 6.2.3.17       | Exception: C2-17                                                                                                                                                                                                      | Map # 19                                     | By-law:           |  |  |
|----------------|-----------------------------------------------------------------------------------------------------------------------------------------------------------------------------------------------------------------------|----------------------------------------------|-------------------|--|--|
|                | In a C2-17 zone the permitted <b>uses</b> and applicable regulations shall be as specified for a C2 zone except that the following <b>uses</b> /regulations shall apply:                                              |                                              |                   |  |  |
| Additional Per | rmitted Use                                                                                                                                                                                                           |                                              |                   |  |  |
| 6.2.3.17.1     | (1) Outdoor seasonal oused for a fruit man                                                                                                                                                                            | lisplay area accessory to a <b>ret</b> arket | nil store         |  |  |
| Uses Not Pern  | nitted                                                                                                                                                                                                                |                                              |                   |  |  |
| 6.2.3.17.2     | <ul> <li>(1) Place of Religious</li> <li>(2) Restaurant</li> <li>(3) Take-out Restaur</li> <li>(4) Commercial School</li> <li>(5) Newspaper Office</li> <li>(6) Taxi Office</li> <li>(7) Recreational Esta</li> </ul> | rant<br>ool                                  |                   |  |  |
| Regulations    |                                                                                                                                                                                                                       |                                              |                   |  |  |
| 6.2.3.17.3     | Maximum gross floor are                                                                                                                                                                                               | a - non-residential                          | $1~080~{\rm m}^2$ |  |  |
| 6.2.3.17.4     | Maximum <b>gross floor area - non-residential</b> used for a fruit 870 m <sup>2</sup> market                                                                                                                          |                                              |                   |  |  |
| 6.2.3.17.5     | Maximum <b>gross floor area - non-residential</b> used for an outdoor seasonal display area accessory to a <b>retail store</b> used for a fruit market                                                                |                                              |                   |  |  |
| 6.2.3.17.6     | All site development plans shall comply with Schedule C2-17 of this Exception                                                                                                                                         |                                              |                   |  |  |

**Revised: 2013 September 30** Page 6.2.3 ~ 10

Schedule C2-17 Map 19