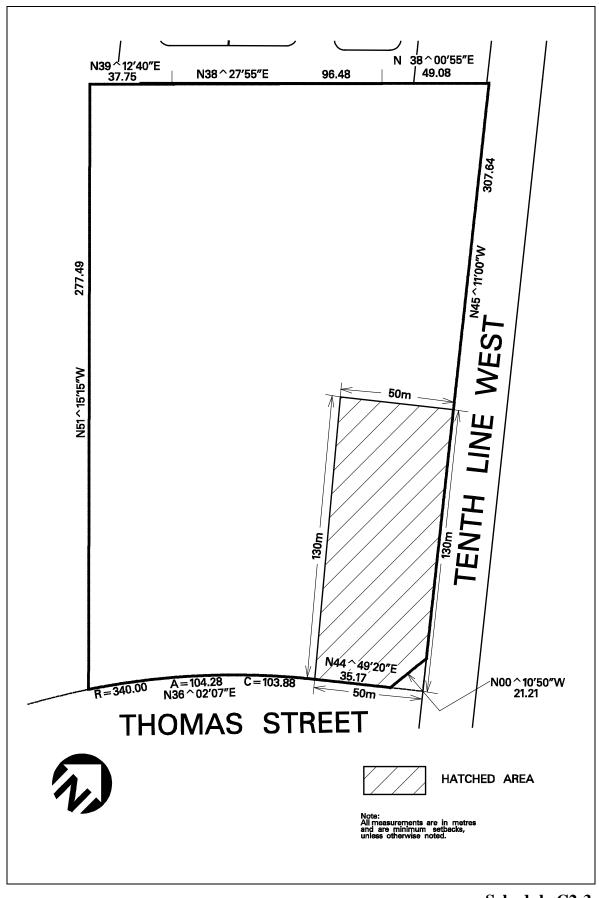

| 6.2.3.3     | Exception: C2-3                                                                                                                                                         | Map # 57                      | By-law: 0111-2019/<br>LPAT Order 2021 March 09,<br>0217-2023 |  |  |  |  |
|-------------|-------------------------------------------------------------------------------------------------------------------------------------------------------------------------|-------------------------------|--------------------------------------------------------------|--|--|--|--|
|             | In a C2-3 zone the permitted <b>uses</b> and applicable regulations shall be as specified for a C2 zone except that the following <b>uses</b> /regulations shall apply: |                               |                                                              |  |  |  |  |
| 6.2.3.3.1   |                                                                                                                                                                         |                               |                                                              |  |  |  |  |
| Regulations |                                                                                                                                                                         |                               |                                                              |  |  |  |  |
| 6.2.3.3.2   | Minimum landscaped an<br>Thomas Street                                                                                                                                  | rea along Tenth Line West and | 3.0 m                                                        |  |  |  |  |
| 6.2.3.3.3   | Minimum front yard                                                                                                                                                      |                               | 3.0 m                                                        |  |  |  |  |
| 6.2.3.3.4   | Minimum exterior side                                                                                                                                                   | yard                          | 3.0 m                                                        |  |  |  |  |
| 6.2.3.3.5   | Minimum interior side y                                                                                                                                                 | vard                          | 7.5 m                                                        |  |  |  |  |
| 6.2.3.3.6   | Minimum rear yard                                                                                                                                                       |                               | 7.5 m                                                        |  |  |  |  |

**Exception C2-3 continued on next page** 

| 6.2.3.3      | Exception: C2-3                                                                                                | Map # 57 | By-law: 0111-20<br>LPAT Order 202<br>0217-2023 |  |
|--------------|----------------------------------------------------------------------------------------------------------------|----------|------------------------------------------------|--|
| Exception C2 | -3 continued from previous p                                                                                   | age      |                                                |  |
| 6.2.3.3.7    | Minimum <b>building</b> setback within the hatched area identified on Schedule C2-3 of this Exception 3.0 m    |          |                                                |  |
| 6.2.3.3.8    | Maximum <b>building</b> setback within the hatched area identified on Schedule C2-3 of this Exception 4.5 m    |          |                                                |  |
| 6.2.3.3.9    | An outdoor patio shall only be permitted within the hatched area identified on Schedule C2-3 of this Exception |          |                                                |  |

Schedule C2-3 Map 57