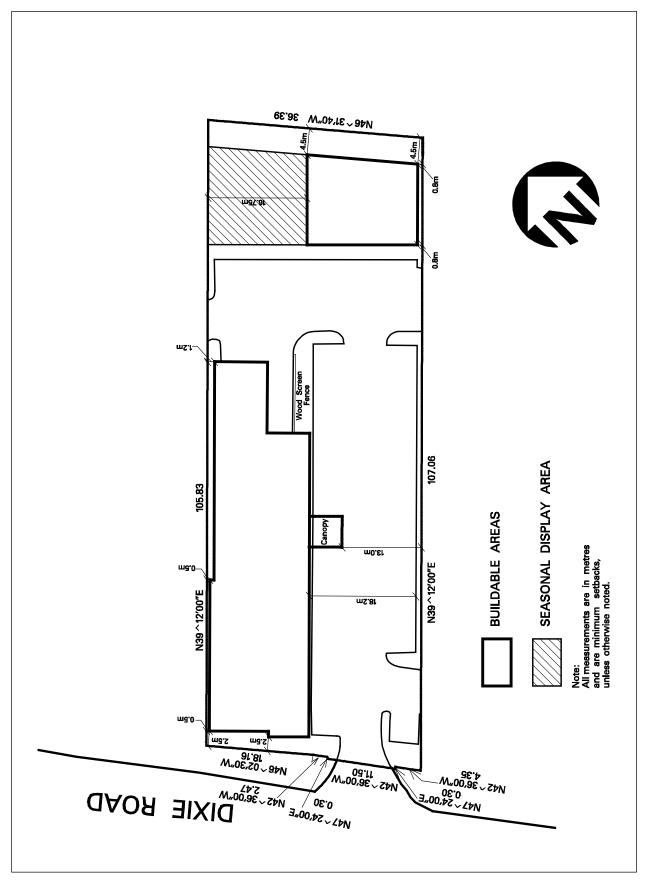

| 6.2.3.5        | Exception: C2-5                                                                                                                                                         | Map # 37W                                       | By-law: 0217-2023 |  |  |  |  |
|----------------|-------------------------------------------------------------------------------------------------------------------------------------------------------------------------|-------------------------------------------------|-------------------|--|--|--|--|
|                | In a C2-5 zone the permitted <b>uses</b> and applicable regulations shall be as specified for a C2 zone except that the following <b>uses</b> /regulations shall apply: |                                                 |                   |  |  |  |  |
| Additional Per | mitted Use                                                                                                                                                              |                                                 |                   |  |  |  |  |
| 6.2.3.5.1      | <ul><li>(1) Garden Centre</li><li>(2) deleted</li></ul>                                                                                                                 |                                                 |                   |  |  |  |  |
| Regulations    |                                                                                                                                                                         |                                                 |                   |  |  |  |  |
| 6.2.3.5.2      | Maximum gross floor area                                                                                                                                                | - non-residential                               | $3~830~{\rm m}^2$ |  |  |  |  |
| 6.2.3.5.3      | An outdoor patio shall only identified on Schedule C2-5                                                                                                                 | be permitted within the hatch of this Exception | ed area           |  |  |  |  |
| 6.2.3.5.4      | All site development plans this Exception                                                                                                                               | shall comply with Schedule C                    | 2-5 of            |  |  |  |  |

**Schedule C2-5** Map 37W

2007 June 20 Page 6.2.3 ~ 4

| 6.2.3.6 | Exception: C2-6 | Map # | By-law: 0190-2014, deleted<br>by 0111-2019/LPAT Order<br>2021 March 09 |
|---------|-----------------|-------|------------------------------------------------------------------------|
|         |                 |       |                                                                        |
|         |                 |       |                                                                        |