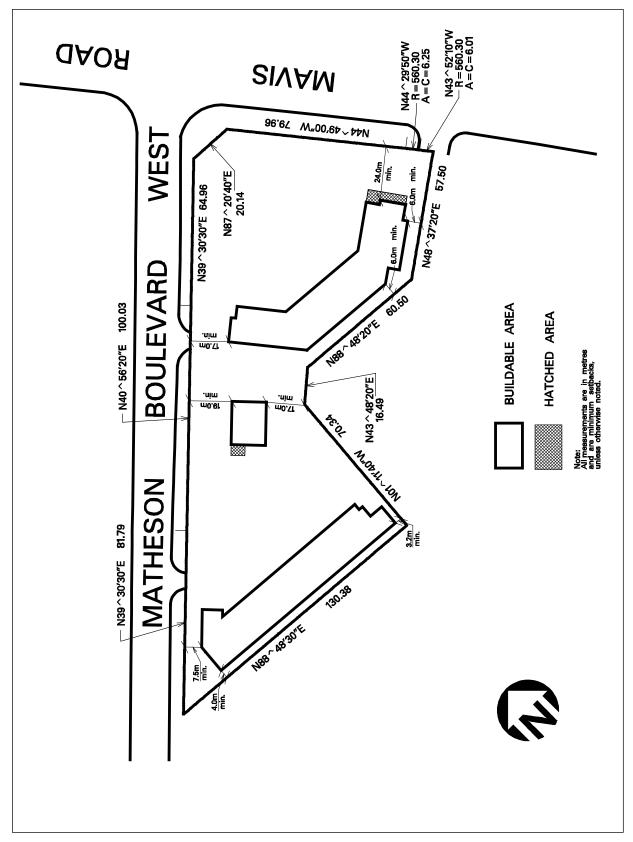

Revised: 2017 July 31 Page 6.2.3 ~ 6

| 6.2.3.11        | Exception: C2-11                                                                                                            | Map # 37W                                                                                                                              | By-law: 0137-2013, 0217-2023         |     |
|-----------------|-----------------------------------------------------------------------------------------------------------------------------|----------------------------------------------------------------------------------------------------------------------------------------|--------------------------------------|-----|
| that the follow | ving uses/regulations shall ap                                                                                              |                                                                                                                                        | ll be as specified for a C2 zone exc | ept |
| Additional Po   | ermitted Uses                                                                                                               |                                                                                                                                        |                                      |     |
| 6.2.3.11.1      | <ul> <li>include a convenie</li> <li>(4) deleted</li> <li>(5) Drive-through wind</li> <li>(6) Garden centre, out</li> </ul> | rvice Station sh facility - restricted nce retail and service dow accessory to a dru tdoor display, storage a als, accessory to a reta | g store<br>and sales area            |     |
| Regulations     |                                                                                                                             |                                                                                                                                        |                                      |     |
| 6.2.3.11.2      | The regulations contained is shall not apply                                                                                | in Subsection 3.1.4 of t                                                                                                               | his By-law                           |     |
| 6.2.3.11.3      | Maximum gross floor area                                                                                                    | 17 000 m <sup>2</sup>                                                                                                                  |                                      |     |
| 6.2.3.11.4      | Maximum <b>gross floor area</b> greater than 1 200 m <sup>2</sup>                                                           | a - non-residential of a                                                                                                               | a retail store 13 250 m <sup>2</sup> |     |
| 6.2.3.11.5      | Maximum area used for an                                                                                                    | outdoor garden centr                                                                                                                   | e 2 950 m <sup>2</sup>               |     |
| 6.2.3.11.6      | An outdoor patio shall be plandscaped buffer subject Sentence 6.2.3.11.7                                                    |                                                                                                                                        |                                      |     |
| 6.2.3.11.7      | Minimum setback of a mot<br>motor vehicle wash facilit<br>Residential Zone                                                  |                                                                                                                                        |                                      |     |
| 6.2.3.11.8      | Number of <b>loading spaces</b> than 1 200 m <sup>2</sup>                                                                   | required for a <b>retail st</b>                                                                                                        | core greater 2                       |     |
| 6.2.3.11.9      | Minimum number of park<br>area - non-residential                                                                            | ing spaces per 100 m <sup>2</sup>                                                                                                      | gross floor 4.1                      |     |
| 6.2.3.11.10     | All site development plans this Exception                                                                                   | shall comply with Sch                                                                                                                  | edule C2-11 of                       |     |

**Schedule C2-11** Map 37W

| 6.2.3.12         | Excepti                                                                                                                                                                                             | on: C2-12                                                                                                                                  | Map # 30 | By-law: 0111-2019/<br>LPAT Order 2021 March 09,<br>0217-2023 |  |  |
|------------------|-----------------------------------------------------------------------------------------------------------------------------------------------------------------------------------------------------|--------------------------------------------------------------------------------------------------------------------------------------------|----------|--------------------------------------------------------------|--|--|
| that the followi | In a C2-12 zone the permitted <b>uses</b> and applicable regulations shall be as specified for a C2 zone except that the following <b>uses</b> /regulations shall apply:  Additional Permitted Uses |                                                                                                                                            |          |                                                              |  |  |
| 6.2.3.12.1       | (1)<br>(2)<br>(3)<br>(4)<br>(5)                                                                                                                                                                     | deleted Banquet Hall/Conference Centre/Convention Centre Overnight Accommodation deleted Outdoor garden centre accessory to a retail store |          |                                                              |  |  |