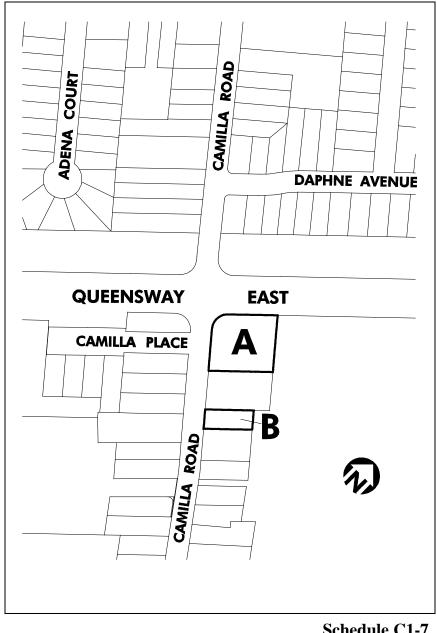

| 6.2.2.7         | Exception: C1-7                                                                                                                               | Map # 14                     | By-law: 0379-2009    |  |  |  |  |
|-----------------|-----------------------------------------------------------------------------------------------------------------------------------------------|------------------------------|----------------------|--|--|--|--|
|                 | In a C1-7 zone the applicable regulations shall be as specified for a C1 zone except that the following <b>uses</b> /regulations shall apply: |                              |                      |  |  |  |  |
| Permitted Use   | s - Area A                                                                                                                                    |                              |                      |  |  |  |  |
| 6.2.2.7.1       | Lands zoned C1-7 shall only                                                                                                                   | y be used for the following: |                      |  |  |  |  |
|                 | <ul> <li>(1) Food Store</li> <li>(2) Garden Centre</li> <li>(3) One Apartment Dw</li> <li>(4) Cold Storage Room</li> </ul>                    |                              |                      |  |  |  |  |
| Permitted Use   | s - Area B                                                                                                                                    |                              |                      |  |  |  |  |
| 6.2.2.7.2       | Only the following accessor                                                                                                                   | ry uses shall be permitted:  |                      |  |  |  |  |
|                 | (1) Parking required fo<br>(2) Garage                                                                                                         | r Area A                     |                      |  |  |  |  |
| Regulations - A | Area A                                                                                                                                        |                              |                      |  |  |  |  |
| 6.2.2.7.3       | Maximum gross floor area                                                                                                                      | - non-residential            | 1 162 m <sup>2</sup> |  |  |  |  |
| 6.2.2.7.4       | Minimum front yard                                                                                                                            |                              | 23.0 m               |  |  |  |  |
| 6.2.2.7.5       | Minimum exterior side yard 3.5 m                                                                                                              |                              |                      |  |  |  |  |
| 6.2.2.7.6       | Minimum interior side yard 2.0 m                                                                                                              |                              |                      |  |  |  |  |
| 6.2.2.7.7       | Minimum rear yard                                                                                                                             |                              | 1.3 m                |  |  |  |  |

**Exception C1-7 continued on next page** 

| 6.2.2.7       | Exception: C1-7                                         | Map # 14                                                              | By-law: 0379-2009          |  |  |  |  |
|---------------|---------------------------------------------------------|-----------------------------------------------------------------------|----------------------------|--|--|--|--|
| Exception C1- | Exception C1-7 continued from previous page             |                                                                       |                            |  |  |  |  |
| 6.2.2.7.8     |                                                         | 5.2.2.7.7 of this Exception, the may encroach into a <b>rear yard</b> |                            |  |  |  |  |
| 6.2.2.7.9     | Required parking spaces                                 |                                                                       | 65                         |  |  |  |  |
| 6.2.2.7.10    | Maximum area used for out garden centre                 | door display and sales access                                         | ory to a 80 m <sup>2</sup> |  |  |  |  |
| 6.2.2.7.11    |                                                         | ccessory thereto the sale of for<br>ithout seating for the consump    |                            |  |  |  |  |
| 6.2.2.7.11a   | Maximum number of requir<br>Sentence 6.2.2.7.9 that may |                                                                       | 23                         |  |  |  |  |
| Regulations - | Area B                                                  |                                                                       |                            |  |  |  |  |
| 6.2.2.7.12    | Maximum gross floor area                                | - non-residential                                                     | $100 \text{ m}^2$          |  |  |  |  |
| 6.2.2.7.13    | Minimum front yard                                      |                                                                       | 22.5 m                     |  |  |  |  |
| 6.2.2.7.14    | Minimum interior side yar                               | d                                                                     | 1.5 m                      |  |  |  |  |
| 6.2.2.7.15    | Minimum rear yard                                       |                                                                       | 1.8 m                      |  |  |  |  |
| 6.2.2.7.16    | Required parking spaces                                 |                                                                       | 23                         |  |  |  |  |
| Regulations - | Regulations - Areas A and B                             |                                                                       |                            |  |  |  |  |
| 6.2.2.7.17    | Areas A and B shall be loca of this Exception           | ted as identified on Schedule                                         | C1-7                       |  |  |  |  |

Schedule C1-7 Map 14

| 6.2.2.8                  | Exception: C1-8                                                                                                                                                         | Map # 20 | By-law: 0174-2015 |  |  |  |  |
|--------------------------|-------------------------------------------------------------------------------------------------------------------------------------------------------------------------|----------|-------------------|--|--|--|--|
|                          | In a C1-8 zone the permitted <b>uses</b> and applicable regulations shall be as specified for a C1 zone except that the following <b>uses</b> /regulations shall apply: |          |                   |  |  |  |  |
| Additional Permitted Use |                                                                                                                                                                         |          |                   |  |  |  |  |
| 6.2.2.8.1                | (1) Gas Bar                                                                                                                                                             |          |                   |  |  |  |  |