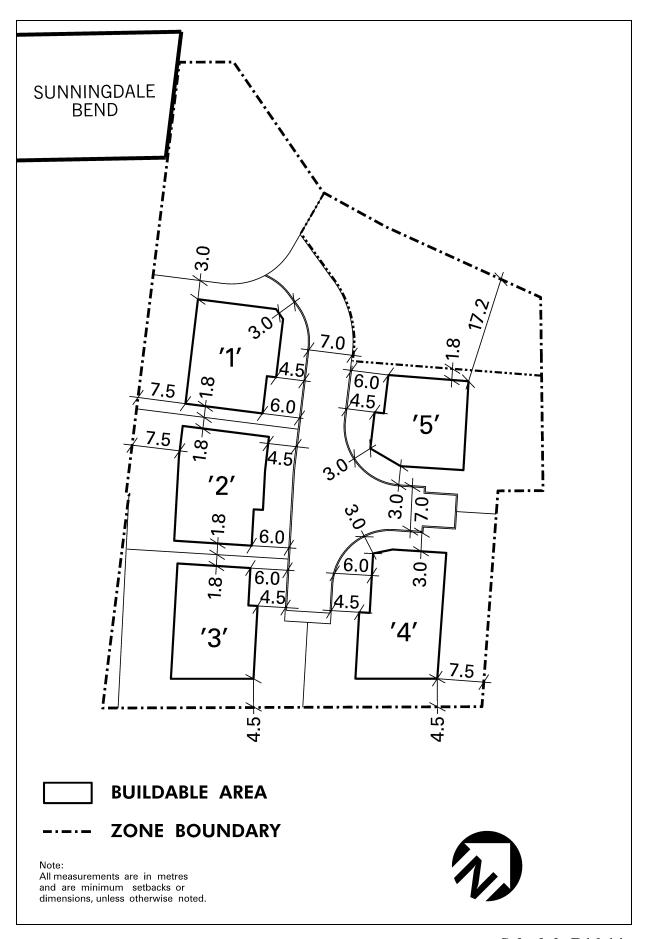

| 4.7.2.14    | Exception: R16-14                                                                                                                              | Map # 03                      | By-law: 0131-2024  |  |  |
|-------------|------------------------------------------------------------------------------------------------------------------------------------------------|-------------------------------|--------------------|--|--|
|             | ne the permitted <b>uses</b> and appropriate following <b>uses</b> /regulations shapes                                                         | plicable regulations shall be |                    |  |  |
| Regulations |                                                                                                                                                |                               |                    |  |  |
| 4.7.2.14.1  | The provisions contained in Article 4.1.5.6 and the regulations of Lines 11.5 and 11.6 contained in Table 4.7.1 of this By-law shall not apply |                               |                    |  |  |
| 4.7.2.14.2  | Minimum lot area - interio                                                                                                                     | or lot                        | 450 m <sup>2</sup> |  |  |
| 4.7.2.14.3  | Maximum lot coverage                                                                                                                           |                               | 45%                |  |  |
| 4.7.2.14.4  | Lots '4' and '5' identified on Schedule R16-14 of this Exception shall be considered <b>interior lots</b>                                      |                               |                    |  |  |
| 4.7.2.14.5  | Maximum height - highest sloped roof                                                                                                           | 9.5 m                         |                    |  |  |
| 4.7.2.14.6  | Maximum height: flat roof                                                                                                                      |                               | 7.7 m              |  |  |
| 4.7.2.14.7  | Notwithstanding Sentence 2 maximum encroachment of located at and accessible from first storey into the required                               | of stairs<br>the              |                    |  |  |
| 4.7.2.14.8  | Notwithstanding Sentence 2 maximum encroachment of pilaster or corbel, window withree risers, into the require                                 | ney,<br>num of                |                    |  |  |
| 4.7.2.14.9  | Notwithstanding Sentence 2 maximum encroachment of located at and accessible fro <b>first storey</b> , or awning into                          | of stairs                     |                    |  |  |
| 4.7.2.14.10 | Notwithstanding Sentence 2 maximum encroachment of pilaster or corbel, window withree risers, into the require                                 | ey,                           |                    |  |  |
| 4.7.2.14.11 | Minimum number of <b>parki</b>                                                                                                                 | t 3                           |                    |  |  |
| 4.7.2.14.12 | Notwithstanding Sentence 2 accessory buildings and structure comply with the regulations this By-law                                           | ructures are permitted and    | shall              |  |  |
|             | ·                                                                                                                                              |                               |                    |  |  |