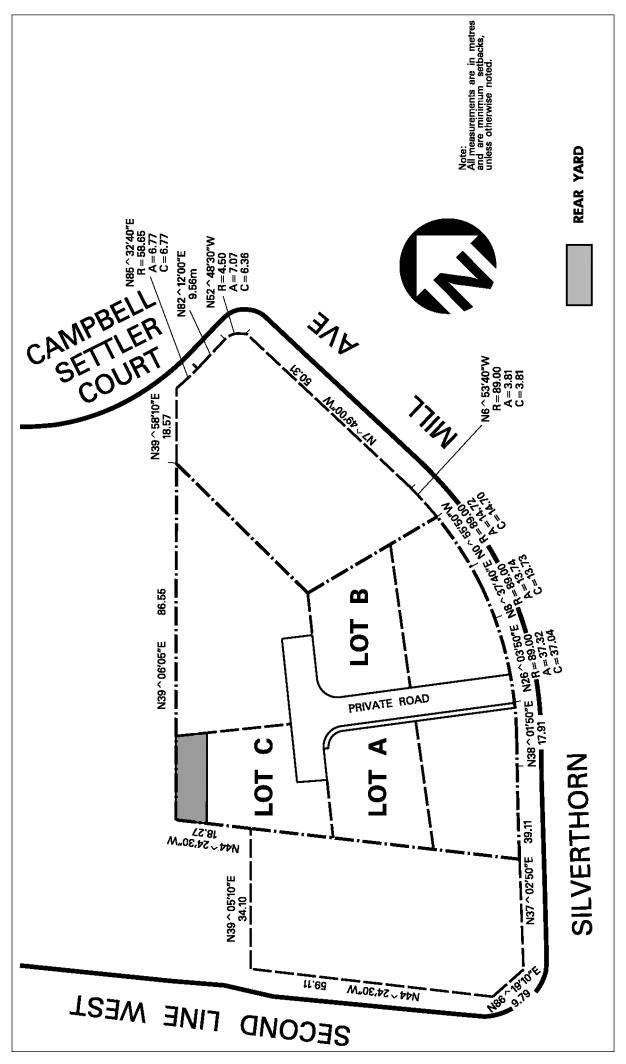

Revised: 2023 January 31 Page 4.7.2 ~ 7

**Schedule R16-6** Map 13

| 4.7.2.7     | Exception: R16-7                                                                                                                                                          | Map # 44W | By-law: 01<br>0181-2018,<br>2019 Febru | LPAT Order        |  |  |  |  |
|-------------|---------------------------------------------------------------------------------------------------------------------------------------------------------------------------|-----------|----------------------------------------|-------------------|--|--|--|--|
|             | In a R16-7 zone the permitted <b>uses</b> and applicable regulations shall be as specified for a R16 zone except that the following <b>uses</b> /regulations shall apply: |           |                                        |                   |  |  |  |  |
| Regulations |                                                                                                                                                                           |           |                                        |                   |  |  |  |  |
| 4.7.2.7.1   | Minimum lot area - interio                                                                                                                                                | or lot    |                                        | $660 \text{ m}^2$ |  |  |  |  |
| 4.7.2.7.2   | Minimum lot area - corner                                                                                                                                                 | · lot     |                                        | $750 \text{ m}^2$ |  |  |  |  |
| 4.7.2.7.3   | Minimum <b>lot area</b> of Lots A and B identified on Schedule R16-7 660 m <sup>2</sup> of this Exception                                                                 |           |                                        |                   |  |  |  |  |
| 4.7.2.7.4   | Minimum lot frontage - int                                                                                                                                                |           | 18.0 m                                 |                   |  |  |  |  |
| 4.7.2.7.5   | Minimum lot frontage - co                                                                                                                                                 |           | 21.0 m                                 |                   |  |  |  |  |
| 4.7.2.7.6   | Maximum lot coverage                                                                                                                                                      | 30%       |                                        |                   |  |  |  |  |
| 4.7.2.7.7   | Minimum front yard - inte                                                                                                                                                 |           | 6.0 m                                  |                   |  |  |  |  |
| 4.7.2.7.8   | Minimum front yard - cor                                                                                                                                                  | ner lot   |                                        | 6.0 m             |  |  |  |  |
| 4.7.2.7.9   | Minimum exterior side yard abutting a street or a CEC - road                                                                                                              |           |                                        | 4.5 m             |  |  |  |  |
| 4.7.2.7.10  | Minimum parking spaces per unit                                                                                                                                           |           |                                        | 3                 |  |  |  |  |
| 4.7.2.7.11  | Minimum visitor parking spaces per unit                                                                                                                                   |           |                                        | 0                 |  |  |  |  |
| 4.7.2.7.12  | The <b>rear yard</b> for Lot C ide<br>Exception, shall be as ident<br>Exception                                                                                           |           |                                        |                   |  |  |  |  |

Revised: 2019 December 31 Page 4.7.2 ~ 9

Schedule R16-7 Map 44W

| 4.7.2.8     | Exception: R16-8                                                                                                      | Map # 05                                   | By-law: 0064-<br>0181-2018/LP<br>2019 February | AT Order          |
|-------------|-----------------------------------------------------------------------------------------------------------------------|--------------------------------------------|------------------------------------------------|-------------------|
|             | e the permitted <b>uses</b> and appl<br>following <b>uses</b> /regulations sh                                         | icable regulations shall be as nall apply: | specified for a F                              | R16 zone          |
| Regulations |                                                                                                                       |                                            |                                                |                   |
| 4.7.2.8.1   | Minimum lot area - interio                                                                                            | r lot                                      |                                                | $345 \text{ m}^2$ |
| 4.7.2.8.2   | Minimum lot area - corner                                                                                             | lot                                        |                                                | $397 \text{ m}^2$ |
| 4.7.2.8.3   | Minimum lot frontage - int                                                                                            | erior lot                                  |                                                | 14.0 m            |
| 4.7.2.8.4   | Minimum lot frontage - corner lot                                                                                     |                                            |                                                | 16.3 m            |
| 4.7.2.8.5   | Minimum <b>front yard - interior lot/corner lot</b> , unless otherwise identified on Schedule R16-8 of this Exception |                                            |                                                | 4.5 m             |
| 4.7.2.8.6   | Minimum setback from a ga                                                                                             | rage face to a CEC - road                  |                                                | 6.0 m             |
| 4.7.2.8.7   | Minimum <b>exterior side yard</b> , unless otherwise identified on Schedule R16-8 of this Exception                   |                                            |                                                | 4.5 m             |
| 4.7.2.8.8   | Minimum interior side yard - interior lot/corner lot                                                                  |                                            |                                                | 1.8 m             |
| 4.7.2.8.9   | All site development plans s<br>this Exception                                                                        | shall comply with Schedule R               | .16-8 of                                       |                   |