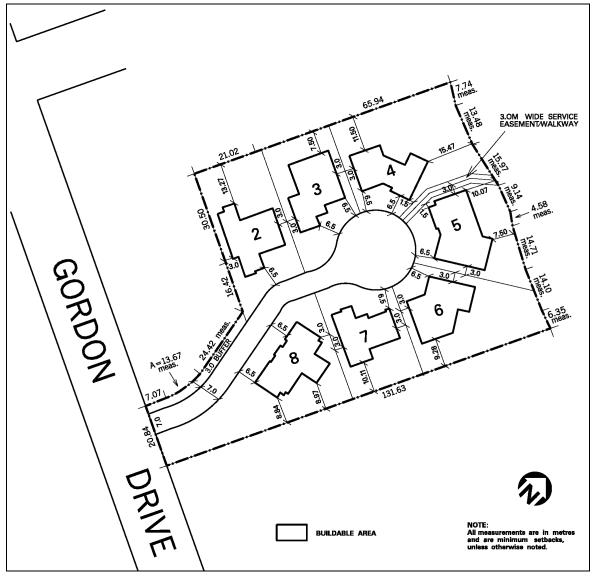

Revised: 2024 February 29 Page 4.7.2 ~ 12

**Schedule R16-9** Map 31

| 4.7.2.10    | Exception: R16-10                                                                                                                          | Map # 15                                       | By-law: OMB Order<br>2017 May 31, 0181-2018/<br>LPAT Order 2019 February 15,<br>0208-2022 |
|-------------|--------------------------------------------------------------------------------------------------------------------------------------------|------------------------------------------------|-------------------------------------------------------------------------------------------|
|             | ne the permitted <b>uses</b> and ap<br>following <b>uses</b> /regulations                                                                  | oplicable regulations shall be<br>shall apply: | as specified for a R16 zone                                                               |
| Regulations |                                                                                                                                            |                                                |                                                                                           |
| 4.7.2.10.1  | The regulations of Line 12 By-law shall not apply                                                                                          | .4 contained in Table 4.7.1 o                  | f this                                                                                    |
| 4.7.2.10.2  | Maximum number of dwe                                                                                                                      | lling units                                    | 7                                                                                         |
| 4.7.2.10.3  | Minimum lot area                                                                                                                           |                                                | $826 \text{ m}^2$                                                                         |
| 4.7.2.10.4  | Minimum lot frontage - in                                                                                                                  | 18.0 m                                         |                                                                                           |
| 4.7.2.10.5  | Minimum <b>front yard</b> 6.5 m                                                                                                            |                                                |                                                                                           |
| 4.7.2.10.6  | Minimum setback from a                                                                                                                     | garage face to a CEC - road                    | 6.0 m                                                                                     |
| 4.7.2.10.7  | Minimum interior side yard 3.0                                                                                                             |                                                |                                                                                           |
| 4.7.2.10.8  | Minimum interior side ya                                                                                                                   | ard to a CEC - walkway                         | 1.5 m                                                                                     |
| 4.7.2.10.9  | An attached <b>garage</b> shall be provided on each <b>lot</b>                                                                             |                                                |                                                                                           |
| 4.7.2.10.10 | Swimming pools shall be permitted outside the buildable area, with the exception of Lot 5, identified on Schedule R16-10 of this Exception |                                                |                                                                                           |
| 4.7.2.10.11 | All site development plans of this Exception                                                                                               | s shall comply with Schedule                   | R16-10                                                                                    |