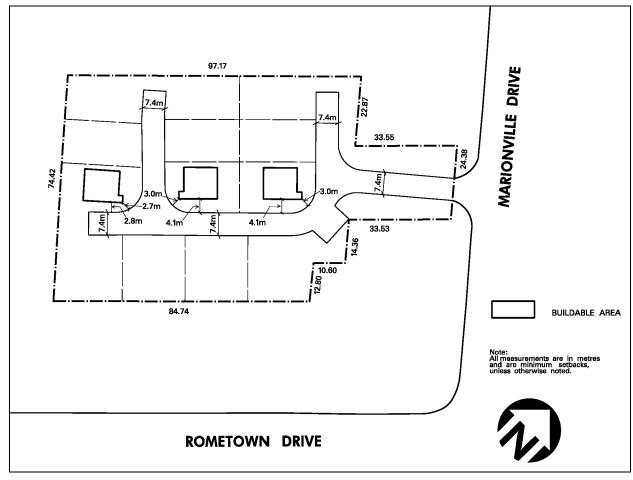

Schedule R16-10 Map 15

| 4.7.2.11               | Exception: R16-11                                                                                                                                                          | Map # 05                                                                                       | By-law: 0162-2022, 0208-2022                                    |  |  |  |
|------------------------|----------------------------------------------------------------------------------------------------------------------------------------------------------------------------|------------------------------------------------------------------------------------------------|-----------------------------------------------------------------|--|--|--|
| except that the        | In a R16-11 zone the permitted <b>uses</b> and applicable regulations shall be as specified for a R16 zone except that the following <b>uses</b> /regulations shall apply: |                                                                                                |                                                                 |  |  |  |
| Regulations 4.7.2.11.1 | Minimum <b>lot area - inter</b>                                                                                                                                            | ior lot                                                                                        | 250 m <sup>2</sup>                                              |  |  |  |
| 4.7.2.11.2             | Minimum lot area - CEC                                                                                                                                                     |                                                                                                | 275 m <sup>2</sup>                                              |  |  |  |
| 4.7.2.11.3             | Minimum lot frontage - in                                                                                                                                                  |                                                                                                | 11.0 m                                                          |  |  |  |
| 4.7.2.11.4             | Minimum lot frontage - (                                                                                                                                                   | CEC - corner lot                                                                               | 12.0 m                                                          |  |  |  |
| 4.7.2.11.5             | Maximum lot coverage                                                                                                                                                       |                                                                                                | 45%                                                             |  |  |  |
| 4.7.2.11.6             | Minimum front yard                                                                                                                                                         |                                                                                                | 4.5 m                                                           |  |  |  |
| 4.7.2.11.7             | Minimum setback from a or CEC - sidewalk                                                                                                                                   | garage face to a street, CEC                                                                   | C - <b>road</b> 6.0 m                                           |  |  |  |
| 4.7.2.11.8             | Minimum exterior side ya<br>abutting a CEC - road                                                                                                                          | ard - lot with an exterior sid                                                                 | e lot line 4.5 m                                                |  |  |  |
| 4.7.2.11.9             | Minimum interior side ya                                                                                                                                                   | nrd                                                                                            | 1.2 m on one side of the <b>lot</b> and 0.6 m on the other side |  |  |  |
| 4.7.2.11.10            | Maximum height                                                                                                                                                             |                                                                                                | 11.2 m                                                          |  |  |  |
| 4.7.2.11.11            | Maximum encroachment of a <b>balcony</b> into the required rear yard                                                                                                       |                                                                                                | 1 1.5 m                                                         |  |  |  |
| 4.7.2.11.12            | development located with                                                                                                                                                   | 1.1.2.3.2 of this By-law, onlin Areas 'A', 'B', 'C', and 'D' id s Exception shall be subject t | dentified                                                       |  |  |  |