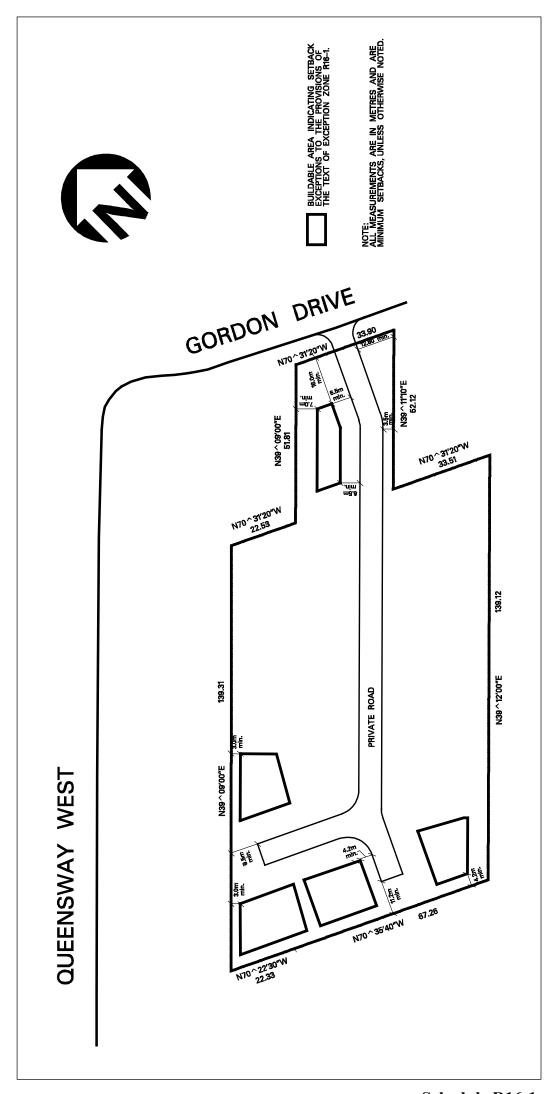

## 4.7.2 R16 Exception Zones

Refer to Article 1.1.2.3 - Exception Zones and Exception Zone Schedules

| 4.7.2.1     | Exception: R16-1                                                                                                                                                          | Map # 15                       | By-law: 0379-2009 |  |  |  |  |
|-------------|---------------------------------------------------------------------------------------------------------------------------------------------------------------------------|--------------------------------|-------------------|--|--|--|--|
|             | In a R16-1 zone the permitted <b>uses</b> and applicable regulations shall be as specified for a R16 zone except that the following <b>uses</b> /regulations shall apply: |                                |                   |  |  |  |  |
| Regulations |                                                                                                                                                                           |                                |                   |  |  |  |  |
| 4.7.2.1.1   | Maximum number of dwell                                                                                                                                                   | ing units on all lands zoned F | R16-1 14          |  |  |  |  |
| 4.7.2.1.2   | Minimum lot area                                                                                                                                                          |                                | $750 \text{ m}^2$ |  |  |  |  |
| 4.7.2.1.3   | Minimum lot frontage - int                                                                                                                                                | terior lot                     | 22.5 m            |  |  |  |  |
| 4.7.2.1.4   | Minimum exterior side yar                                                                                                                                                 | ·d                             | 7.5 m             |  |  |  |  |
| 4.7.2.1.5   | Minimum interior side yar                                                                                                                                                 | d                              | 1.8 m             |  |  |  |  |
| 4.7.2.1.6   | Trailer and recreational veh a <b>common element</b>                                                                                                                      | icle parking shall not be perm | itted in          |  |  |  |  |
| 4.7.2.1.7   | An attached <b>garage</b> shall be                                                                                                                                        | e provided on each lot         |                   |  |  |  |  |
| 4.7.2.1.8   | All site development plans s<br>this Exception                                                                                                                            | shall comply with Schedule R   | 16-1 of           |  |  |  |  |

Revised: 2010 January 01 Page 4.7.2 ~ 1

Schedule R16-1 Map 15

2007 June 20 Page 4.7.2 ~ 2

| 4.7.2.2     | Exception: R16-2                                                                                                                        | Map # 44W                            | By-law: 0253-<br>0181-2018/LP<br>2019 February | AT Order             |
|-------------|-----------------------------------------------------------------------------------------------------------------------------------------|--------------------------------------|------------------------------------------------|----------------------|
|             | ne the permitted <b>uses</b> and apple following <b>uses</b> /regulations sl                                                            |                                      | as specified for a                             | R16 zone             |
| Regulations |                                                                                                                                         |                                      |                                                |                      |
| 4.7.2.2.1   | The provisions contained in Line 7.0 contained in Table                                                                                 |                                      |                                                |                      |
| 4.7.2.2.2   | Maximum number of dwell                                                                                                                 | ing units on all lands zone          | d R16-2                                        | 7                    |
| 4.7.2.2.3   | Minimum lot area - interio                                                                                                              | or lot                               |                                                | $450 \text{ m}^2$    |
| 4.7.2.2.4   | Minimum lot area - corner                                                                                                               | · lot                                |                                                | 2 000 m <sup>2</sup> |
| 4.7.2.2.5   | Minimum <b>lot frontage</b> of a <b>lot</b> with a <b>lot area</b> greater than 1 200 m <sup>2</sup> and less than 1 300 m <sup>2</sup> |                                      |                                                | 8.1 m                |
| 4.7.2.2.6   | Minimum front yard                                                                                                                      |                                      |                                                | 4.5 m                |
| 4.7.2.2.7   | Notwithstanding Sentence 4 minimum front yard for an corner lot                                                                         |                                      |                                                | 2.4 m                |
| 4.7.2.2.8   | Notwithstanding Sentence 4 minimum <b>front yard</b> on a <b>l</b> 1 200 m <sup>2</sup> and less than 1 30                              | ot with a lot area greater th        |                                                | 19.0 m               |
| 4.7.2.2.9   | Minimum rear yard - corn                                                                                                                | er lot                               |                                                | 7.0 m                |
| 4.7.2.2.10  | Minimum setback from a <b>garage face</b> to a <b>CEC</b> - <b>road</b> or CEC - sidewalk                                               |                                      |                                                | 6.0 m                |
| 4.7.2.2.11  | Minimum parking spaces                                                                                                                  | per dwelling unit                    |                                                | 3                    |
| 4.7.2.2.12  | Minimum visitor parking s                                                                                                               | paces per dwelling unit              |                                                | 0.0                  |
| 4.7.2.2.13  | "Front Lot Line - Corner Lolot from the CEC - road                                                                                      | ot" means the <b>lot line</b> that d | livides the                                    |                      |