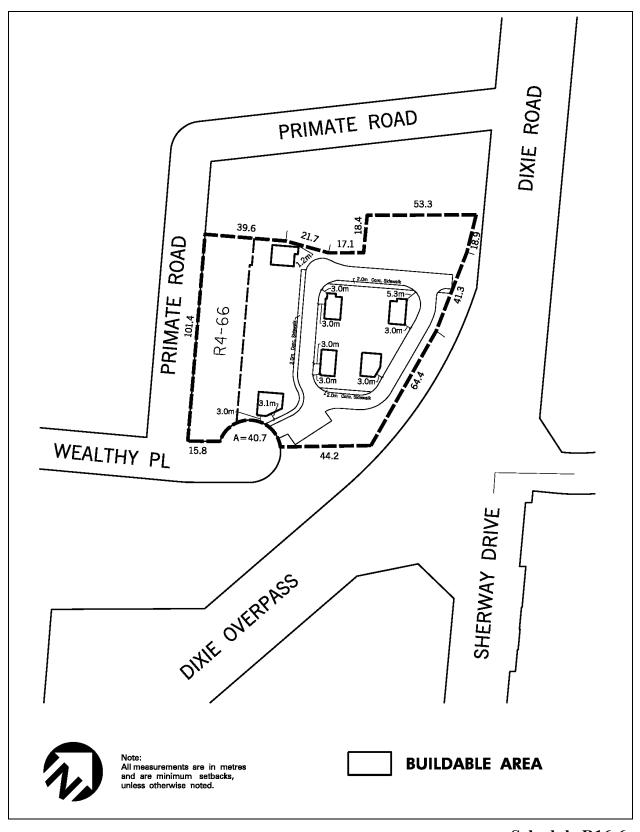

| 4.7.2.14    | Exception: R16-14                                                                                                                              | Map # 03                      | By-law: 0131-2024  |  |  |
|-------------|------------------------------------------------------------------------------------------------------------------------------------------------|-------------------------------|--------------------|--|--|
|             | ne the permitted <b>uses</b> and appropriate following <b>uses</b> /regulations shapes                                                         | plicable regulations shall be |                    |  |  |
| Regulations |                                                                                                                                                |                               |                    |  |  |
| 4.7.2.14.1  | The provisions contained in Article 4.1.5.6 and the regulations of Lines 11.5 and 11.6 contained in Table 4.7.1 of this By-law shall not apply |                               |                    |  |  |
| 4.7.2.14.2  | Minimum lot area - interio                                                                                                                     | or lot                        | 450 m <sup>2</sup> |  |  |
| 4.7.2.14.3  | Maximum lot coverage                                                                                                                           |                               | 45%                |  |  |
| 4.7.2.14.4  | Lots '4' and '5' identified on Schedule R16-14 of this Exception shall be considered <b>interior lots</b>                                      |                               |                    |  |  |
| 4.7.2.14.5  | Maximum height - highest sloped roof                                                                                                           | 9.5 m                         |                    |  |  |
| 4.7.2.14.6  | Maximum height: flat roof                                                                                                                      |                               | 7.7 m              |  |  |
| 4.7.2.14.7  | Notwithstanding Sentence 2 maximum encroachment of located at and accessible from first storey into the required                               | of stairs<br>the              |                    |  |  |
| 4.7.2.14.8  | Notwithstanding Sentence 2 maximum encroachment of pilaster or corbel, window withree risers, into the require                                 | ney,<br>num of                |                    |  |  |
| 4.7.2.14.9  | Notwithstanding Sentence 2 maximum encroachment of located at and accessible fro <b>first storey</b> , or awning into                          | of stairs                     |                    |  |  |
| 4.7.2.14.10 | Notwithstanding Sentence 2 maximum encroachment of pilaster or corbel, window withree risers, into the require                                 | ey,                           |                    |  |  |
| 4.7.2.14.11 | Minimum number of <b>parki</b>                                                                                                                 | t 3                           |                    |  |  |
| 4.7.2.14.12 | Notwithstanding Sentence 2 accessory buildings and structure comply with the regulations this By-law                                           | ructures are permitted and    | shall              |  |  |
|             | ·                                                                                                                                              |                               |                    |  |  |