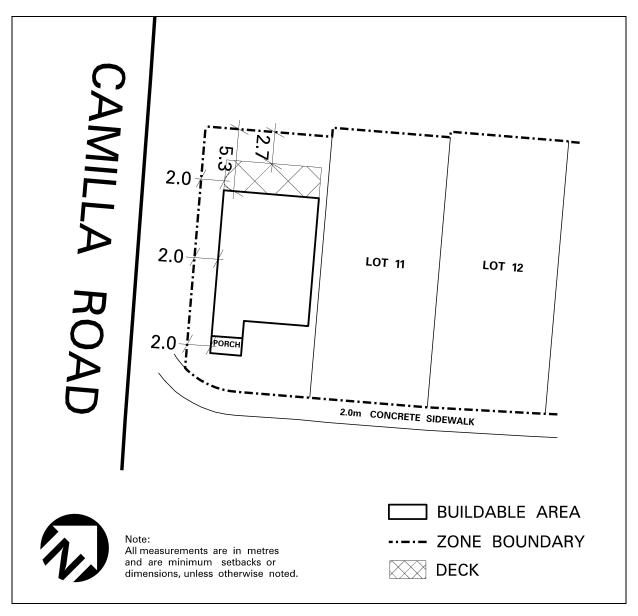

| 4.7.2.5     | Exception: R16-5                                                           | Map # 14                 | By-law: 0077-2011,<br>0181-2018/LPAT Order<br>2019 February 15 |
|-------------|----------------------------------------------------------------------------|--------------------------|----------------------------------------------------------------|
|             | one the permitted <b>uses</b> and apple following <b>uses</b> /regulations |                          | ll be as specified for a R16 zone                              |
| Regulations |                                                                            |                          |                                                                |
| 4.7.2.5.1   | The regulations of Lines 1 contained in Subsection 4.                      |                          |                                                                |
| 4.7.2.5.2   | Maximum number of dwe                                                      | lling units on all lands | zoned R16-5 10                                                 |
| 4.7.2.5.3   | Minimum lot area - corne                                                   | er lot                   | $680 \text{ m}^2$                                              |
| 4.7.2.5.4   | Minimum lot frontage - c                                                   | orner lot                | 18.5 m                                                         |
| 4.7.2.5.5   | Maximum height - highes sloped roof                                        | st ridge:                | 9.5 m                                                          |
| 4.7.2.5.6   | Maximum height: flat roof                                                  |                          | 7.5 m                                                          |
| 4.7.2.5.7   | Maximum <b>height</b> of eaves from <b>average grade</b> to lov            |                          | 7.5 m                                                          |
| 4.7.2.5.8   | Minimum setback from a CEC - sidewalk for Lots 1 on Schedule R16-5 of this | and 5 to 8 identified    | CEC - road or                                                  |
|             | (1) minimum setback                                                        | to garage face - Lot 1   | 6.0 m                                                          |
|             | (2) minimum setback                                                        | to garage face - Lots 5  | to 8 6.5 m                                                     |
| 4.7.2.5.9   | The <b>main front entrance</b> and 2 identified on Schedu Camilla Road     |                          |                                                                |
| 4.7.2.5.10  | All site development plans this Exception                                  | s shall comply with Sch  | edule R16-5 of                                                 |

Revised: 2025 April 30 Page 4.7.2 ~ 5

Schedule R16-5 Map 14

| 4.7.2.6     | Exception: R16-6                                                              | Map # 13                                                                                                                              | By-law: 0079-2011, deleted by 0076-2017, 0198-2019, 0208-2022 |
|-------------|-------------------------------------------------------------------------------|---------------------------------------------------------------------------------------------------------------------------------------|---------------------------------------------------------------|
|             | e the permitted <b>uses</b> and appl<br>following <b>uses</b> /regulations sh | icable regulations shall be as nall apply:                                                                                            | specified for a R16 zone                                      |
| Regulations |                                                                               |                                                                                                                                       |                                                               |
| 4.7.2.6.1   | The provisions contained in shall not apply                                   | Subsection 2.1.14 of this By-                                                                                                         | ·law                                                          |
| 4.7.2.6.2   | Maximum number of dwell                                                       | ing units on all lands zoned F                                                                                                        | R16-6 18                                                      |
| 4.7.2.6.3   | Minimum lot area - interio                                                    | or lot                                                                                                                                | $245 \text{ m}^2$                                             |
| 4.7.2.6.4   | Minimum lot area - CEC -                                                      | corner lot                                                                                                                            | $285 \text{ m}^2$                                             |
| 4.7.2.6.5   | Minimum lot frontage - int                                                    | terior lot                                                                                                                            | 9.0 m                                                         |
| 4.7.2.6.6   | Minimum lot frontage - Cl                                                     | EC - corner lot                                                                                                                       | 11.0 m                                                        |
| 4.7.2.6.7   | Maximum lot coverage                                                          |                                                                                                                                       | 41%                                                           |
| 4.7.2.6.8   | Minimum front yard                                                            |                                                                                                                                       | 4.5 m                                                         |
| 4.7.2.6.9   | Minimum setback from a ga<br>or CEC - sidewalk                                | arage face to a street, CEC -                                                                                                         | <b>road</b> 6.0 m                                             |
| 4.7.2.6.10  | Minimum interior side yar                                                     | d - interior lot/corner lot                                                                                                           | 1.2 m                                                         |
| 4.7.2.6.11  | Maximum height - highest sloped roof                                          | ridge:                                                                                                                                | 11.2 m                                                        |
| 4.7.2.6.12  | Maximum dwelling unit de                                                      | epth                                                                                                                                  | 16.0 m                                                        |
| 4.7.2.6.13  | Maximum projection of a <b>p</b> identified on Schedule R16-                  | orch outside the buildable ar<br>-6 of this Exception                                                                                 | <b>rea</b> 1.5 m                                              |
| 4.7.2.6.14  | window well, and stairs wit<br>the required <b>front</b> and <b>exter</b>     | awning, <b>chimney</b> , pilaster or the amaximum of three risers, it is rior side yards of the dwelling identified on Schedule R16-6 | into<br>g,                                                    |
| 4.7.2.6.15  | or corbel, window well, and risers, into the required <b>rea</b>              | alcony, window, chimney, pill stairs with a maximum of the yard of the dwelling, outsiden Schedule R16-6 of this Excession.           | ree<br>e the                                                  |
| 4.7.2.6.16  | Maximum driveway width                                                        | where accessing a single car                                                                                                          | garage 3.0 m                                                  |
| 4.7.2.6.17  | Maximum driveway width                                                        | where accessing a double car                                                                                                          | garage 6.0 m                                                  |
| 4.7.2.6.18  | All site development plans of this Exception                                  | shall comply with Schedule R                                                                                                          | 16-6                                                          |