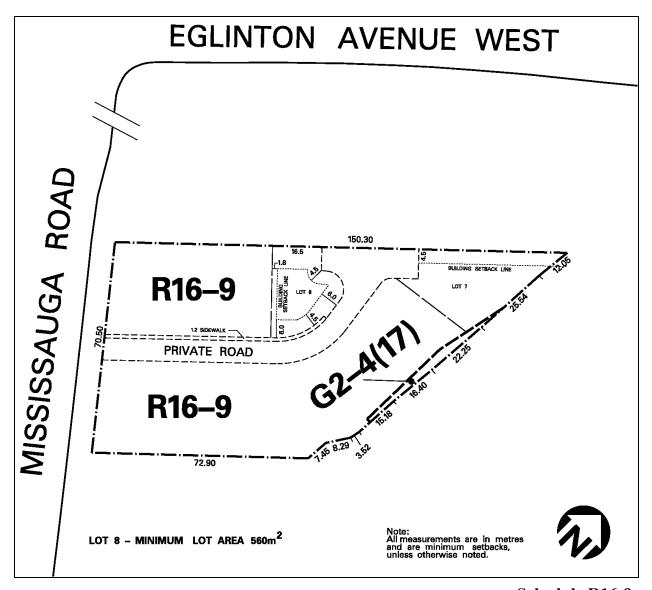

**Schedule R16-8** Map 05

| 4.7.2.9     | Exception: R16-9                                                             | Map # 31                                                                              | By-law: 0191-2012,<br>0212-2015, 0181-2018/LPA<br>Order 2019 February 15 |
|-------------|------------------------------------------------------------------------------|---------------------------------------------------------------------------------------|--------------------------------------------------------------------------|
|             | ne the permitted <b>uses</b> and apple following <b>uses</b> /regulations sh |                                                                                       | s specified for a R16 zone                                               |
| Regulations |                                                                              |                                                                                       |                                                                          |
| 4.7.2.9.1   |                                                                              | Article 1.1.4.1, Lines 2.0, 4.0<br>3.1 and Line 1.0 contained in<br>w shall not apply | 0 and                                                                    |
| 4.7.2.9.2   | Maximum number of dwell                                                      | ing units on all lands zoned l                                                        | R16-9 11                                                                 |
| 4.7.2.9.3   | Minimum lot area - interio                                                   | or lot                                                                                | $475 \text{ m}^2$                                                        |
| 4.7.2.9.4   | Minimum <b>lot area - corner</b><br>Schedule R16-9 of this Exc               | lot unless otherwise identifice                                                       | ed on 670 m <sup>2</sup>                                                 |
| 4.7.2.9.5   | Minimum lot frontage - co                                                    | rner lot                                                                              | 22.0 m                                                                   |
| 4.7.2.9.6   | Maximum lot coverage                                                         |                                                                                       | 45%                                                                      |
| 4.7.2.9.7   | Minimum front yard                                                           |                                                                                       | 6.0 m                                                                    |
| 4.7.2.9.8   | Minimum setback from a <b>ga</b> or CEC - sidewalk                           | arage face to a CEC - road                                                            | 6.0 m                                                                    |
| 4.7.2.9.9   | Minimum interior side yar                                                    | d - interior lot                                                                      | 1.8 m                                                                    |
| 4.7.2.9.10  | Minimum exterior side yar                                                    | d abutting a street                                                                   | 7.5 m                                                                    |
| 4.7.2.9.11  | Minimum number of parki                                                      | ng spaces per dwelling unit                                                           | 3                                                                        |
| 4.7.2.9.12  | Maximum number of dwell                                                      | ing units with two attached g                                                         | garages 5                                                                |
| 4.7.2.9.13  | Maximum <b>driveway</b> width attached <b>garages</b>                        | for each <b>driveway</b> on a <b>lot</b> w                                            | vith two 3.5 m                                                           |
| 4.7.2.9.14  | Minimum setback from the swimming pool to all lands                          |                                                                                       | 1.5 m                                                                    |
| 4.7.2.9.15  | All site development plans s<br>this Exception                               | shall comply with Schedule R                                                          | R16-9 of                                                                 |