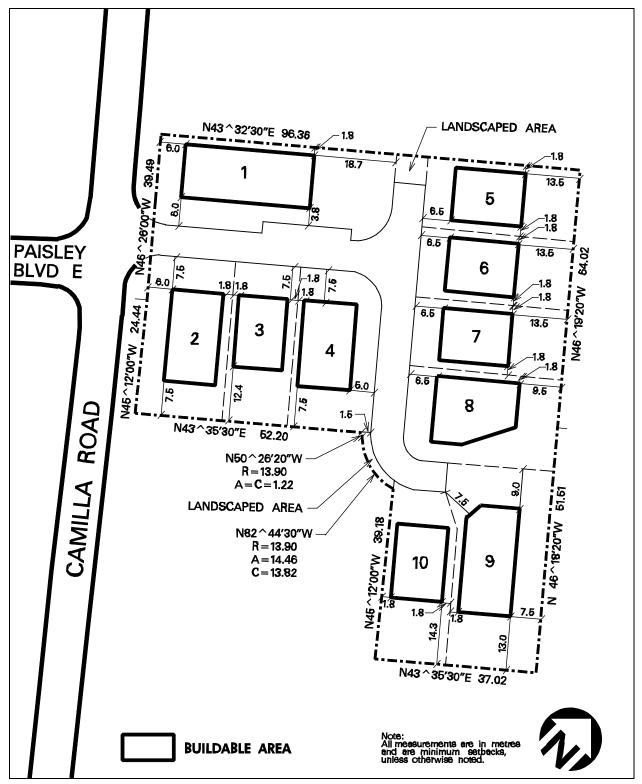

| 4.7.2.5     | Exception: R16-5                                                           | Map # 14                 | By-law: 0077-2011,<br>0181-2018/LPAT Order<br>2019 February 15 |
|-------------|----------------------------------------------------------------------------|--------------------------|----------------------------------------------------------------|
|             | one the permitted <b>uses</b> and apple following <b>uses</b> /regulations |                          | ll be as specified for a R16 zone                              |
| Regulations |                                                                            |                          |                                                                |
| 4.7.2.5.1   | The regulations of Lines 1 contained in Subsection 4.                      |                          |                                                                |
| 4.7.2.5.2   | Maximum number of dwe                                                      | lling units on all lands | zoned R16-5 10                                                 |
| 4.7.2.5.3   | Minimum lot area - corne                                                   | er lot                   | $680 \text{ m}^2$                                              |
| 4.7.2.5.4   | Minimum lot frontage - c                                                   | orner lot                | 18.5 m                                                         |
| 4.7.2.5.5   | Maximum height - highes sloped roof                                        | st ridge:                | 9.5 m                                                          |
| 4.7.2.5.6   | Maximum height: flat roof                                                  |                          | 7.5 m                                                          |
| 4.7.2.5.7   | Maximum <b>height</b> of eaves from <b>average grade</b> to lov            |                          | 7.5 m                                                          |
| 4.7.2.5.8   | Minimum setback from a CEC - sidewalk for Lots 1 on Schedule R16-5 of this | and 5 to 8 identified    | CEC - road or                                                  |
|             | (1) minimum setback                                                        | to garage face - Lot 1   | 6.0 m                                                          |
|             | (2) minimum setback                                                        | to garage face - Lots 5  | to 8 6.5 m                                                     |
| 4.7.2.5.9   | The <b>main front entrance</b> and 2 identified on Schedu Camilla Road     |                          |                                                                |
| 4.7.2.5.10  | All site development plans this Exception                                  | s shall comply with Sch  | edule R16-5 of                                                 |

Revised: 2025 April 30 Page 4.7.2 ~ 5

Schedule R16-5 Map 14

| 4.7.2.6     | Exception: R16-6                                                              | Map # 13                                                                                                                              | By-law: 0079-2011, deleted by 0076-2017, 0198-2019, 0208-2022 |
|-------------|-------------------------------------------------------------------------------|---------------------------------------------------------------------------------------------------------------------------------------|---------------------------------------------------------------|
|             | e the permitted <b>uses</b> and appl<br>following <b>uses</b> /regulations sh | icable regulations shall be as nall apply:                                                                                            | specified for a R16 zone                                      |
| Regulations |                                                                               |                                                                                                                                       |                                                               |
| 4.7.2.6.1   | The provisions contained in shall not apply                                   | Subsection 2.1.14 of this By-                                                                                                         | ·law                                                          |
| 4.7.2.6.2   | Maximum number of dwell                                                       | ing units on all lands zoned F                                                                                                        | R16-6 18                                                      |
| 4.7.2.6.3   | Minimum lot area - interio                                                    | or lot                                                                                                                                | $245 \text{ m}^2$                                             |
| 4.7.2.6.4   | Minimum lot area - CEC -                                                      | corner lot                                                                                                                            | $285 \text{ m}^2$                                             |
| 4.7.2.6.5   | Minimum lot frontage - int                                                    | terior lot                                                                                                                            | 9.0 m                                                         |
| 4.7.2.6.6   | Minimum lot frontage - Cl                                                     | EC - corner lot                                                                                                                       | 11.0 m                                                        |
| 4.7.2.6.7   | Maximum lot coverage                                                          |                                                                                                                                       | 41%                                                           |
| 4.7.2.6.8   | Minimum front yard                                                            |                                                                                                                                       | 4.5 m                                                         |
| 4.7.2.6.9   | Minimum setback from a ga<br>or CEC - sidewalk                                | arage face to a street, CEC -                                                                                                         | <b>road</b> 6.0 m                                             |
| 4.7.2.6.10  | Minimum interior side yar                                                     | d - interior lot/corner lot                                                                                                           | 1.2 m                                                         |
| 4.7.2.6.11  | Maximum height - highest sloped roof                                          | ridge:                                                                                                                                | 11.2 m                                                        |
| 4.7.2.6.12  | Maximum dwelling unit de                                                      | epth                                                                                                                                  | 16.0 m                                                        |
| 4.7.2.6.13  | Maximum projection of a <b>p</b> identified on Schedule R16-                  | orch outside the buildable ar<br>-6 of this Exception                                                                                 | <b>rea</b> 1.5 m                                              |
| 4.7.2.6.14  | window well, and stairs wit<br>the required <b>front</b> and <b>exter</b>     | awning, <b>chimney</b> , pilaster or the amaximum of three risers, it is rior side yards of the dwelling identified on Schedule R16-6 | into<br>g,                                                    |
| 4.7.2.6.15  | or corbel, window well, and risers, into the required <b>rea</b>              | alcony, window, chimney, pill stairs with a maximum of the yard of the dwelling, outsiden Schedule R16-6 of this Excession.           | ree<br>e the                                                  |
| 4.7.2.6.16  | Maximum driveway width                                                        | where accessing a single car                                                                                                          | garage 3.0 m                                                  |
| 4.7.2.6.17  | Maximum driveway width                                                        | where accessing a double car                                                                                                          | garage 6.0 m                                                  |
| 4.7.2.6.18  | All site development plans of this Exception                                  | shall comply with Schedule R                                                                                                          | 16-6                                                          |