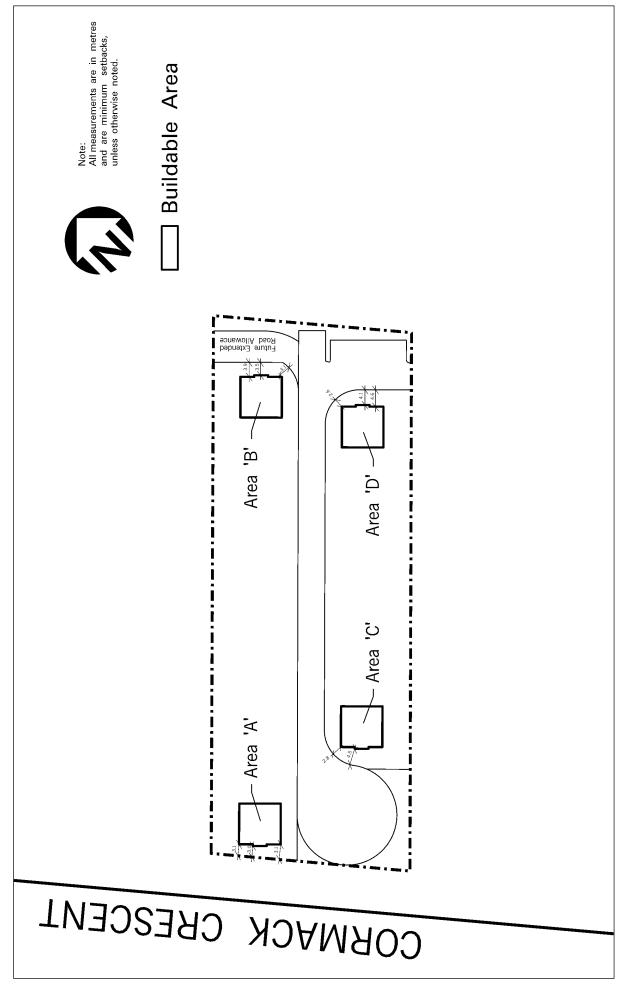

Schedule R16-10 Map 15

| 4.7.2.11               | Exception: R16-11                                                                                                                                                          | Map # 05                                                                                       | By-law: 0162-2022, 0208-2022                                    |  |  |  |
|------------------------|----------------------------------------------------------------------------------------------------------------------------------------------------------------------------|------------------------------------------------------------------------------------------------|-----------------------------------------------------------------|--|--|--|
| except that the        | In a R16-11 zone the permitted <b>uses</b> and applicable regulations shall be as specified for a R16 zone except that the following <b>uses</b> /regulations shall apply: |                                                                                                |                                                                 |  |  |  |
| Regulations 4.7.2.11.1 | Minimum <b>lot area - inter</b>                                                                                                                                            | ior lot                                                                                        | 250 m <sup>2</sup>                                              |  |  |  |
| 4.7.2.11.2             | Minimum lot area - CEC                                                                                                                                                     |                                                                                                | 275 m <sup>2</sup>                                              |  |  |  |
| 4.7.2.11.3             | Minimum lot frontage - in                                                                                                                                                  |                                                                                                | 11.0 m                                                          |  |  |  |
| 4.7.2.11.4             | Minimum lot frontage - (                                                                                                                                                   | CEC - corner lot                                                                               | 12.0 m                                                          |  |  |  |
| 4.7.2.11.5             | Maximum lot coverage                                                                                                                                                       |                                                                                                | 45%                                                             |  |  |  |
| 4.7.2.11.6             | Minimum front yard                                                                                                                                                         |                                                                                                | 4.5 m                                                           |  |  |  |
| 4.7.2.11.7             | Minimum setback from a or CEC - sidewalk                                                                                                                                   | garage face to a street, CEC                                                                   | C - <b>road</b> 6.0 m                                           |  |  |  |
| 4.7.2.11.8             | Minimum exterior side ya<br>abutting a CEC - road                                                                                                                          | ard - lot with an exterior sid                                                                 | e lot line 4.5 m                                                |  |  |  |
| 4.7.2.11.9             | Minimum interior side ya                                                                                                                                                   | nrd                                                                                            | 1.2 m on one side of the <b>lot</b> and 0.6 m on the other side |  |  |  |
| 4.7.2.11.10            | Maximum height                                                                                                                                                             |                                                                                                | 11.2 m                                                          |  |  |  |
| 4.7.2.11.11            | Maximum encroachment of a <b>balcony</b> into the required rear yard                                                                                                       |                                                                                                | 1 1.5 m                                                         |  |  |  |
| 4.7.2.11.12            | development located with                                                                                                                                                   | 1.1.2.3.2 of this By-law, onlin Areas 'A', 'B', 'C', and 'D' id s Exception shall be subject t | dentified                                                       |  |  |  |