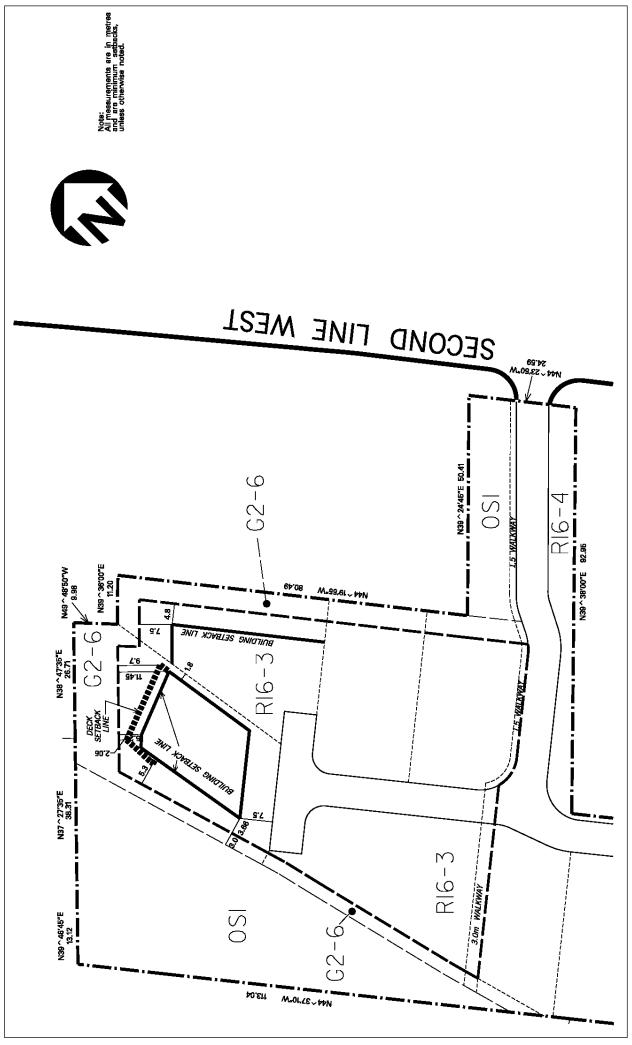

| 4.7.2.3     | Exception: R16-3                                                                                                                                                          | Map # 45E                    | By-law: 0395-2009                                               |  |  |  |  |
|-------------|---------------------------------------------------------------------------------------------------------------------------------------------------------------------------|------------------------------|-----------------------------------------------------------------|--|--|--|--|
|             | In a R16-3 zone the permitted <b>uses</b> and applicable regulations shall be as specified for a R16 zone except that the following <b>uses</b> /regulations shall apply: |                              |                                                                 |  |  |  |  |
| Regulations |                                                                                                                                                                           |                              |                                                                 |  |  |  |  |
| 4.7.2.3.1   | Minimum lot area                                                                                                                                                          |                              | $860 \text{ m}^2$                                               |  |  |  |  |
| 4.7.2.3.2   | Minimum lot frontage                                                                                                                                                      |                              | 22.5 m                                                          |  |  |  |  |
| 4.7.2.3.3   | Maximum lot coverage                                                                                                                                                      |                              | 30%                                                             |  |  |  |  |
| 4.7.2.3.4   | Minimum interior side yar                                                                                                                                                 | d - interior lot             | 1.8 m on one side of the <b>lot</b> and 4.2 m on the other side |  |  |  |  |
| 4.7.2.3.5   | Minimum parking spaces p                                                                                                                                                  | per unit                     | 3                                                               |  |  |  |  |
| 4.7.2.3.6   | Minimum visitor parking s                                                                                                                                                 | paces per unit               | 0                                                               |  |  |  |  |
| 4.7.2.3.7   | All site development plans s<br>this Exception                                                                                                                            | shall comply with Schedule R | 16-3 of                                                         |  |  |  |  |

Revised: 2019 February 28 Page 4.7.2 ~ 3

**Schedule R16-3** Map 45E

| 4.7.2.4     | Exception: R16-4                                                                                                                                                          | Map # 45E | By-law: 0395-200<br>0048-2025 | 09,               |  |  |
|-------------|---------------------------------------------------------------------------------------------------------------------------------------------------------------------------|-----------|-------------------------------|-------------------|--|--|
|             | In a R16-4 zone the permitted <b>uses</b> and applicable regulations shall be as specified for a R16 zone except that the following <b>uses</b> /regulations shall apply: |           |                               |                   |  |  |
| Regulations |                                                                                                                                                                           |           |                               |                   |  |  |
| 4.7.2.4.1   | Minimum lot area - interior lot                                                                                                                                           |           |                               | 80 m <sup>2</sup> |  |  |
| 4.7.2.4.2   | Minimum lot frontage - int                                                                                                                                                | 18        | 8.0 m                         |                   |  |  |
| 4.7.2.4.3   | 4.7.2.4.3 Minimum <b>interior side yard - interior lot</b> abutting a RL-63 zone                                                                                          |           |                               | .0 m              |  |  |
| 4.7.2.4.4   | Minimum parking spaces per unit                                                                                                                                           |           |                               | 3                 |  |  |
| 4.7.2.4.5   | Minimum visitor parking spaces per unit                                                                                                                                   |           |                               | 0                 |  |  |