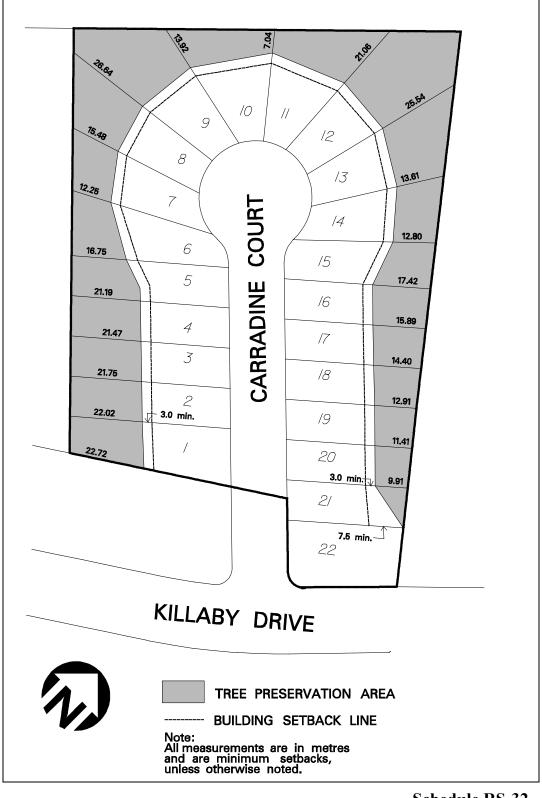

**Schedule RS-31** Map 36W

| 4.2.3.32                                                                                                                                                                 | Exception: RS-32                                                                                                                                                                                                                                                                                                                | Map # 45E | By-law: 0048-2025 |  |
|--------------------------------------------------------------------------------------------------------------------------------------------------------------------------|---------------------------------------------------------------------------------------------------------------------------------------------------------------------------------------------------------------------------------------------------------------------------------------------------------------------------------|-----------|-------------------|--|
| In a RS-32 zone the permitted <b>uses</b> and applicable regulations shall be as specified for a RS zone except that the following <b>uses</b> /regulations shall apply: |                                                                                                                                                                                                                                                                                                                                 |           |                   |  |
| Regulation                                                                                                                                                               |                                                                                                                                                                                                                                                                                                                                 |           |                   |  |
| 4.2.3.32.1                                                                                                                                                               | deleted                                                                                                                                                                                                                                                                                                                         |           |                   |  |
| 4.2.3.32.2                                                                                                                                                               | The areas identified on Schedule RS-32 of this Exception as a tree preservation area, shall only be used for conservation purposes, and no <b>buildings</b> or <b>structures</b> , <b>swimming pools</b> , tennis courts or any like recreational facilities, except for fences along the <b>lot lines</b> , shall be permitted |           |                   |  |

Schedule RS-32 Map 45E

| 4.2.3.33   | Exception: RS-33                                                                                                                                                         | Map # 56                      | By-law: 0379-2009,<br>0181-2018/LPAT Order<br>2019 February 15, 0048-2025 |  |  |
|------------|--------------------------------------------------------------------------------------------------------------------------------------------------------------------------|-------------------------------|---------------------------------------------------------------------------|--|--|
|            | In a RS-33 zone the permitted <b>uses</b> and applicable regulations shall be as specified for a RS zone except that the following <b>uses</b> /regulations shall apply: |                               |                                                                           |  |  |
| Regulation |                                                                                                                                                                          |                               |                                                                           |  |  |
| 4.2.3.33.1 | deleted                                                                                                                                                                  |                               |                                                                           |  |  |
| 4.2.3.33.2 | deleted                                                                                                                                                                  |                               |                                                                           |  |  |
| 4.2.3.33.3 | Minimum encroachment of                                                                                                                                                  | a porch into a required front | yard 0.5 m                                                                |  |  |
| 4.2.3.33.4 | deleted                                                                                                                                                                  |                               |                                                                           |  |  |
| 4.2.3.33.5 | deleted                                                                                                                                                                  |                               |                                                                           |  |  |