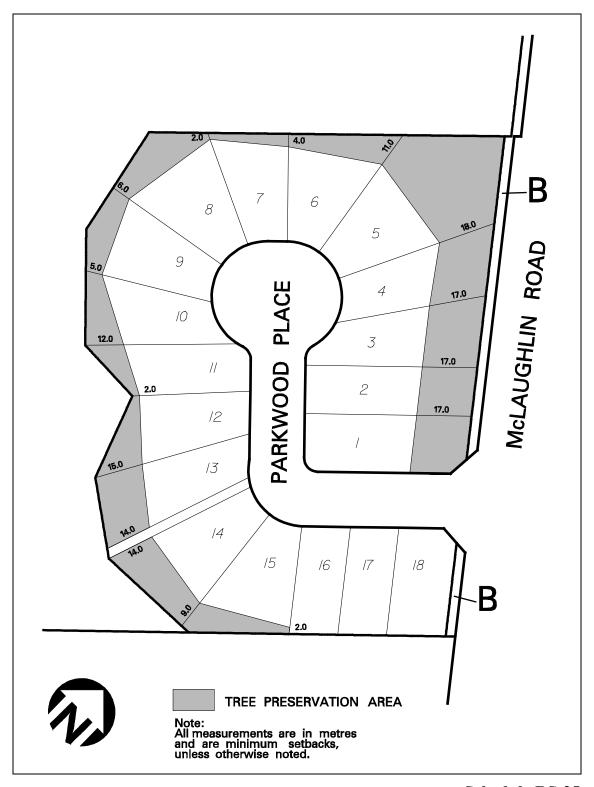

| 4.2.3.28                                                                                                                                                                              | Exception: RS-28                                       | Map # 10                                                                    | By-law: 0048-2025 |  |
|---------------------------------------------------------------------------------------------------------------------------------------------------------------------------------------|--------------------------------------------------------|-----------------------------------------------------------------------------|-------------------|--|
| In a RS-28 zone the permitted <b>uses</b> and applicable regulations shall be as specified for a RS zone except that the following <b>uses</b> /regulations shall apply:  Regulations |                                                        |                                                                             |                   |  |
| 4.2.3.28.1                                                                                                                                                                            |                                                        | ll <b>buildings</b> and <b>structu</b><br>side <b>lot line</b> abutting a G |                   |  |
| 4.2.3.28.2                                                                                                                                                                            | Minimum rear yard - where rear lot line abuts a B zone |                                                                             | s a B zone 16.5 m |  |