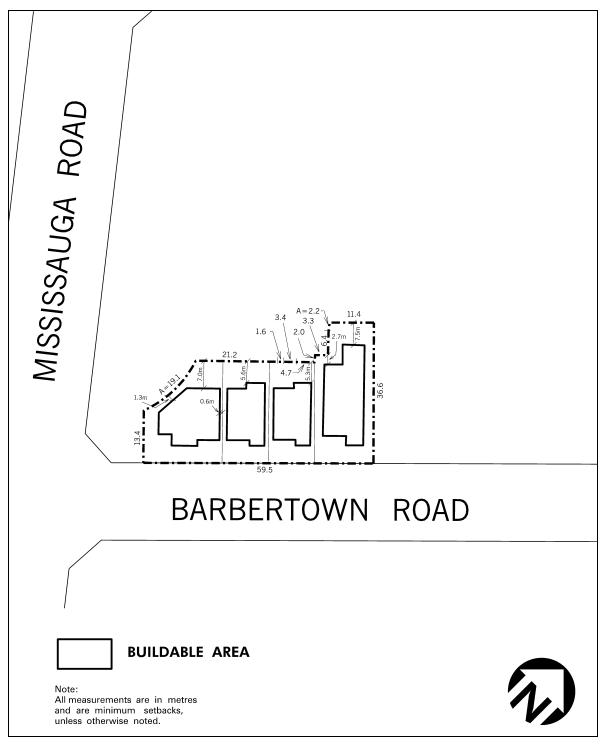

| 4.2.3.28                                                                                                                                                                              | Exception: RS-28                                       | Map # 10                                                                    | By-law: 0048-2025 |  |
|---------------------------------------------------------------------------------------------------------------------------------------------------------------------------------------|--------------------------------------------------------|-----------------------------------------------------------------------------|-------------------|--|
| In a RS-28 zone the permitted <b>uses</b> and applicable regulations shall be as specified for a RS zone except that the following <b>uses</b> /regulations shall apply:  Regulations |                                                        |                                                                             |                   |  |
| 4.2.3.28.1                                                                                                                                                                            |                                                        | ll <b>buildings</b> and <b>structu</b><br>side <b>lot line</b> abutting a G |                   |  |
| 4.2.3.28.2                                                                                                                                                                            | Minimum rear yard - where rear lot line abuts a B zone |                                                                             | s a B zone 16.5 m |  |