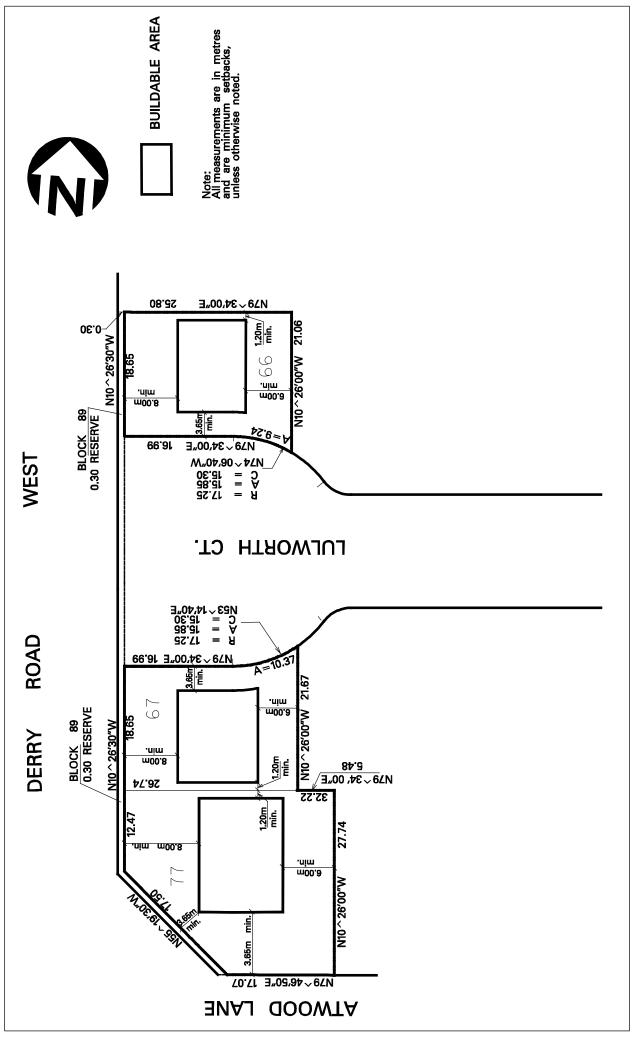

Schedule RS-20 Map 53W

| 4.2.3.21    | Exception: RS-21                                                                | Map # 22, 30, 36W, 37E, 37W                                    | By-law: 0379-2009,<br>0265-2016, 0181-2018/LPAT<br>Order 2019 February 15,<br>0048-2025 |
|-------------|---------------------------------------------------------------------------------|----------------------------------------------------------------|-----------------------------------------------------------------------------------------|
|             | ne the permitted <b>uses</b> and app<br>ving <b>uses</b> /regulations shall app | •                                                              | specified for a RS zone except                                                          |
| Regulations |                                                                                 |                                                                |                                                                                         |
| 4.2.3.21.1  | deleted                                                                         |                                                                |                                                                                         |
| 4.2.3.21.2  | deleted                                                                         |                                                                |                                                                                         |
| 4.2.3.21.3  | deleted                                                                         |                                                                |                                                                                         |
| 4.2.3.21.4  | deleted                                                                         |                                                                |                                                                                         |
| 4.2.3.21.5  | Maximum lot coverage                                                            |                                                                | 45%                                                                                     |
| 4.2.3.21.6  | deleted                                                                         |                                                                |                                                                                         |
| 4.2.3.21.7  | deleted                                                                         |                                                                |                                                                                         |
| 4.2.3.21.8  | Minimum setback of a <b>deta garage</b> , to a railway right-o                  | ached dwelling, excluding attached welling, excluding attached | ached 30.0 m                                                                            |
| 4.2.3.21.9  | deleted                                                                         |                                                                |                                                                                         |