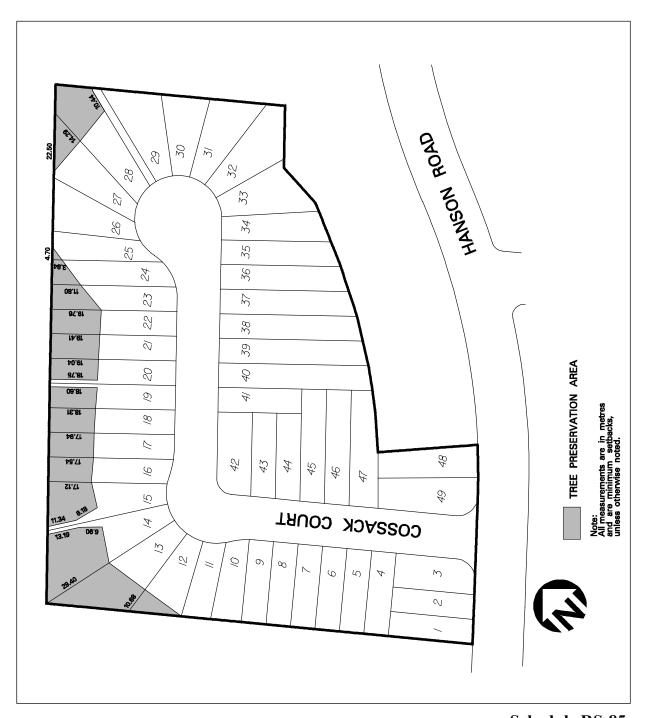

| 4.2.3.24                                                                                                                                                                 | Exception: RS-24                                                                                                                                                                                                                                                                                                                | Map # 37W | By-law: 0048-2025 |  |  |
|--------------------------------------------------------------------------------------------------------------------------------------------------------------------------|---------------------------------------------------------------------------------------------------------------------------------------------------------------------------------------------------------------------------------------------------------------------------------------------------------------------------------|-----------|-------------------|--|--|
| In a RS-24 zone the permitted <b>uses</b> and applicable regulations shall be as specified for a RS zone except that the following <b>uses</b> /regulations shall apply: |                                                                                                                                                                                                                                                                                                                                 |           |                   |  |  |
| Regulation                                                                                                                                                               | Regulation                                                                                                                                                                                                                                                                                                                      |           |                   |  |  |
| 4.2.3.24.1                                                                                                                                                               | The areas identified on Schedule RS-24 of this Exception as a tree preservation area, shall only be used for conservation purposes, and no <b>buildings</b> or <b>structures</b> , <b>swimming pools</b> , tennis courts or any like recreational facilities, except for fences along the <b>lot lines</b> , shall be permitted |           |                   |  |  |

**Schedule RS-24** Map 37W

| 4.2.3.25                                                                                                                                                                 | Exception: RS-25                                                                                                                                                                                                                                                                                                                | Map # 37W                                                     | By-law: 0048-2025 |  |
|--------------------------------------------------------------------------------------------------------------------------------------------------------------------------|---------------------------------------------------------------------------------------------------------------------------------------------------------------------------------------------------------------------------------------------------------------------------------------------------------------------------------|---------------------------------------------------------------|-------------------|--|
| In a RS-25 zone the permitted <b>uses</b> and applicable regulations shall be as specified for a RS zone except that the following <b>uses</b> /regulations shall apply: |                                                                                                                                                                                                                                                                                                                                 |                                                               |                   |  |
| Regulations                                                                                                                                                              |                                                                                                                                                                                                                                                                                                                                 |                                                               |                   |  |
| 4.2.3.25.1                                                                                                                                                               | The areas identified on Schedule RS-25 of this Exception as a tree preservation area, shall only be used for conservation purposes, and no <b>buildings</b> or <b>structures</b> , <b>swimming pools</b> , tennis courts or any like recreational facilities, except for fences along the <b>lot lines</b> , shall be permitted |                                                               |                   |  |
| 4.2.3.25.2                                                                                                                                                               |                                                                                                                                                                                                                                                                                                                                 | ildings and structures to the to on Schedule RS-25 of this Ex |                   |  |