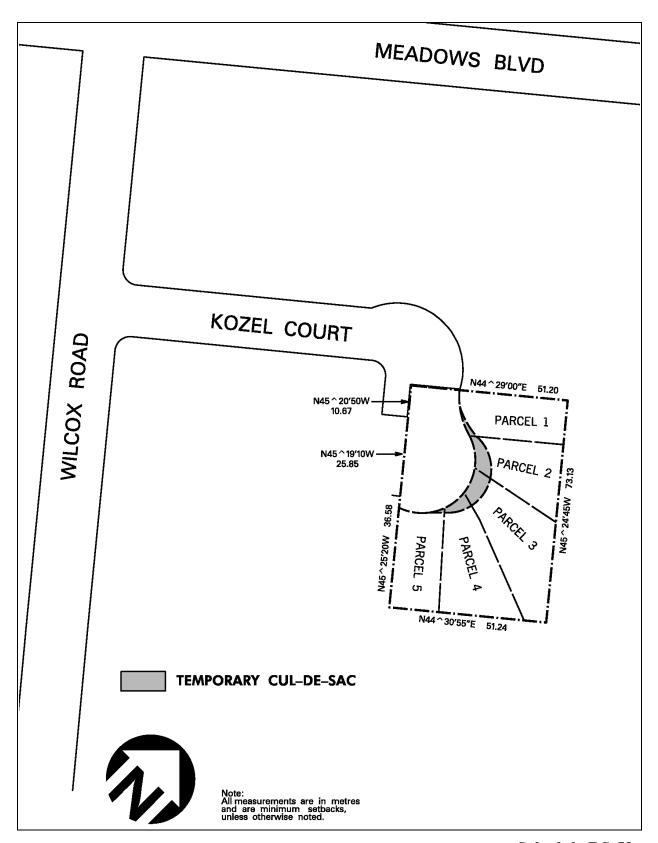

| 4.2.3.9 | Exception: RS-9 | Map # | By-law: 0379-2009,<br>0181-2018/LPAT Order<br>2019 February 15, <i>deleted by</i><br>0048-2025 |
|---------|-----------------|-------|------------------------------------------------------------------------------------------------|
|         |                 |       |                                                                                                |
|         |                 |       |                                                                                                |