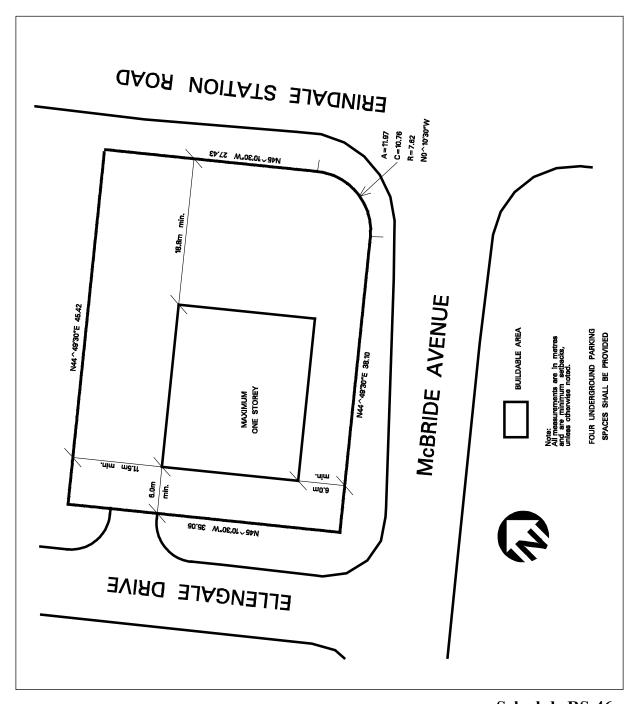

|
| 4.2.3.46.1  | Lands zoned R            | S-46 shall only be used for t                                   | the following:                               |
| Regulations | (2) Semi-D<br>(3) Medica | ed Dwelling or<br>etached or<br>I Office - Restricted           |                                              |
| 4.2.3.46.2  | A medical offi           | ce - restricted shall comply trained in Subsection 4.2.1 o      |                                              |
|             | ` '                      | um number of physicians, d<br>tioners or health profession<br>e |                                              |
|             | . ,                      | development plans shall con<br>ale RS-46 of this Exception      | mply with                                    |



**Schedule RS-46** Map 23

| 4.2.3.47 | Exception: RS-47 Map # |  | By-law: deleted by 0048-2025 |  |
|----------|------------------------|--|------------------------------|--|
|          |                        |  |                              |  |
|          |                        |  |                              |  |
|          |                        |  |                              |  |
|          |                        |  |                              |  |
|          |                        |  |                              |  |
|          |                        |  |                              |  |

| 4.2.3.48       | Excep