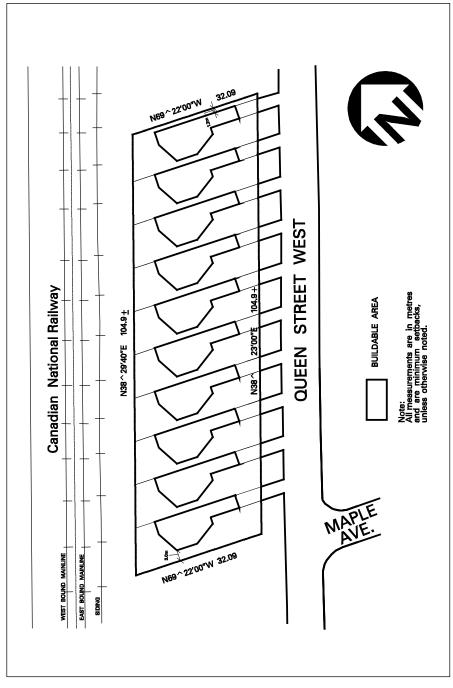

| 4.2.3.17                                                                                                                                                                 | Exception: RS-17                              | Map # 31                   | By-law: 0048-2025 |  |  |
|--------------------------------------------------------------------------------------------------------------------------------------------------------------------------|-----------------------------------------------|----------------------------|-------------------|--|--|
| In a RS-17 zone the permitted <b>uses</b> and applicable regulations shall be as specified for a RS zone except that the following <b>uses</b> /regulations shall apply: |                                               |                            |                   |  |  |
| Regulation                                                                                                                                                               |                                               |                            |                   |  |  |
| 4.2.3.17.1                                                                                                                                                               | Minimum setback of a <b>deta</b> right-of-way | ched dwelling to a railway | 22.0 m            |  |  |