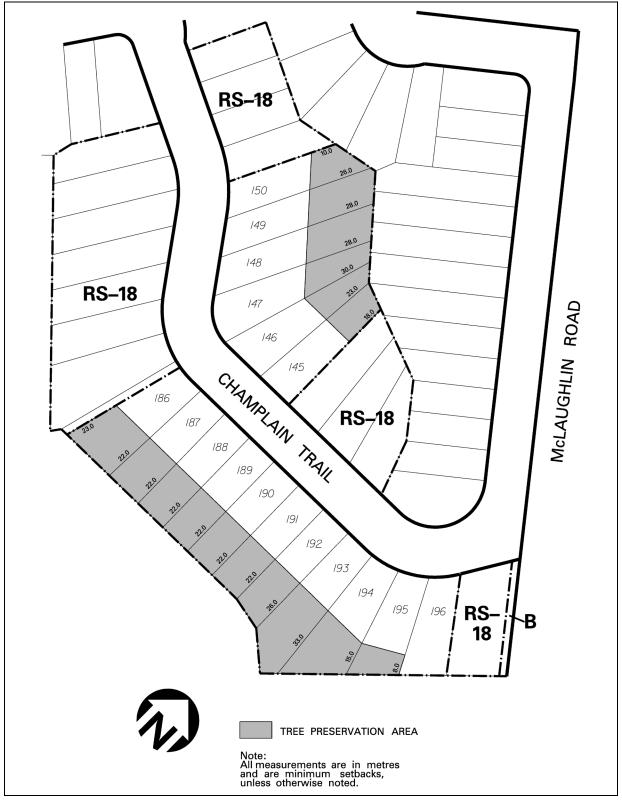

| 4.2.3.24                                                                                                                                                                 | Exception: RS-24                                                                                                                                                                                                                                                                                                                | Map # 37W | By-law: 0048-2025 |  |  |
|--------------------------------------------------------------------------------------------------------------------------------------------------------------------------|---------------------------------------------------------------------------------------------------------------------------------------------------------------------------------------------------------------------------------------------------------------------------------------------------------------------------------|-----------|-------------------|--|--|
| In a RS-24 zone the permitted <b>uses</b> and applicable regulations shall be as specified for a RS zone except that the following <b>uses</b> /regulations shall apply: |                                                                                                                                                                                                                                                                                                                                 |           |                   |  |  |
| Regulation                                                                                                                                                               | Regulation                                                                                                                                                                                                                                                                                                                      |           |                   |  |  |
| 4.2.3.24.1                                                                                                                                                               | The areas identified on Schedule RS-24 of this Exception as a tree preservation area, shall only be used for conservation purposes, and no <b>buildings</b> or <b>structures</b> , <b>swimming pools</b> , tennis courts or any like recreational facilities, except for fences along the <b>lot lines</b> , shall be permitted |           |                   |  |  |

**Schedule RS-24** Map 37W

| 4.2.3.25                                                                                                                                                                 | Exception: RS-25                                                                                                                                                                                                                                                                                                                | Map # 37W                                                     | By-law: 0048-2025 |  |
|--------------------------------------------------------------------------------------------------------------------------------------------------------------------------|---------------------------------------------------------------------------------------------------------------------------------------------------------------------------------------------------------------------------------------------------------------------------------------------------------------------------------|---------------------------------------------------------------|-------------------|--|
| In a RS-25 zone the permitted <b>uses</b> and applicable regulations shall be as specified for a RS zone except that the following <b>uses</b> /regulations shall apply: |                                                                                                                                                                                                                                                                                                                                 |                                                               |                   |  |
| Regulations                                                                                                                                                              |                                                                                                                                                                                                                                                                                                                                 |                                                               |                   |  |
| 4.2.3.25.1                                                                                                                                                               | The areas identified on Schedule RS-25 of this Exception as a tree preservation area, shall only be used for conservation purposes, and no <b>buildings</b> or <b>structures</b> , <b>swimming pools</b> , tennis courts or any like recreational facilities, except for fences along the <b>lot lines</b> , shall be permitted |                                                               |                   |  |
| 4.2.3.25.2                                                                                                                                                               |                                                                                                                                                                                                                                                                                                                                 | ildings and structures to the to on Schedule RS-25 of this Ex |                   |  |