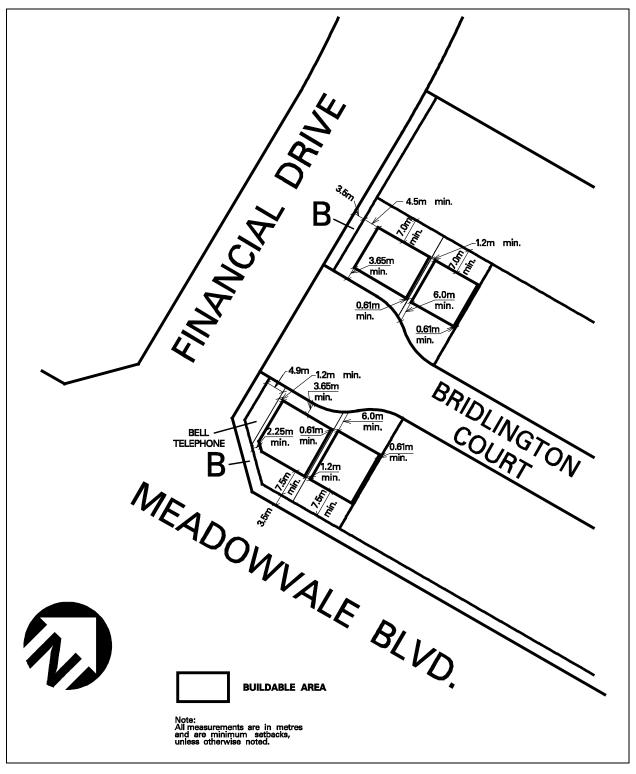

## 4.2.3

**Residential Small Lot Exception Zones** (0325-2008), (0308-2011), (0190-2014), (0048-2025)

Refer to Article 1.1.2.3 - Exception Zones and Exception Zone Schedules

| 4.2.3.1     | Exception: RS-1                                                             | Map # 48W               | By-law: 0225-2016,<br>0181-2018/LPAT Order<br>2019 February 15, 0048-2025                      |
|-------------|-----------------------------------------------------------------------------|-------------------------|------------------------------------------------------------------------------------------------|
|             | e the permitted <b>uses</b> and ap<br>ying <b>uses</b> /regulations shall a |                         | all be as specified for a RS zone except                                                       |
| Regulations |                                                                             |                         |                                                                                                |
| 4.2.3.1.1   | deleted                                                                     |                         |                                                                                                |
| 4.2.3.1.2   | deleted                                                                     |                         |                                                                                                |
| 4.2.3.1.3   | deleted                                                                     |                         |                                                                                                |
| 4.2.3.1.4   | A <b>detached dwelling</b> sha<br>contained in Subsection                   | 1 2                     | C                                                                                              |
|             | (1) minimum <b>interio</b>                                                  | r side yard             | 1.2 m + 0.61 m for each additional <b>storey</b> , or portion thereof, above one <b>storey</b> |
| 4.2.3.1.5   | deleted                                                                     |                         |                                                                                                |
| 4.2.3.1.6   | deleted                                                                     |                         |                                                                                                |
| 4.2.3.1.7   | deleted                                                                     |                         |                                                                                                |
| 4.2.3.1.8   | deleted                                                                     |                         |                                                                                                |
| 4.2.3.1.9   | Maximum <b>gross floor ar</b>                                               | ea - infill residential | 100 m <sup>2</sup> plus 0.2 times the <b>lot area</b>                                          |
| 4.2.3.1.10  | Garage projection:<br>maximum projection of t<br>exterior side wall of the  |                         | 2.0 m<br>Front wall or                                                                         |
| 4.2.3.1.11  | deleted                                                                     |                         |                                                                                                |