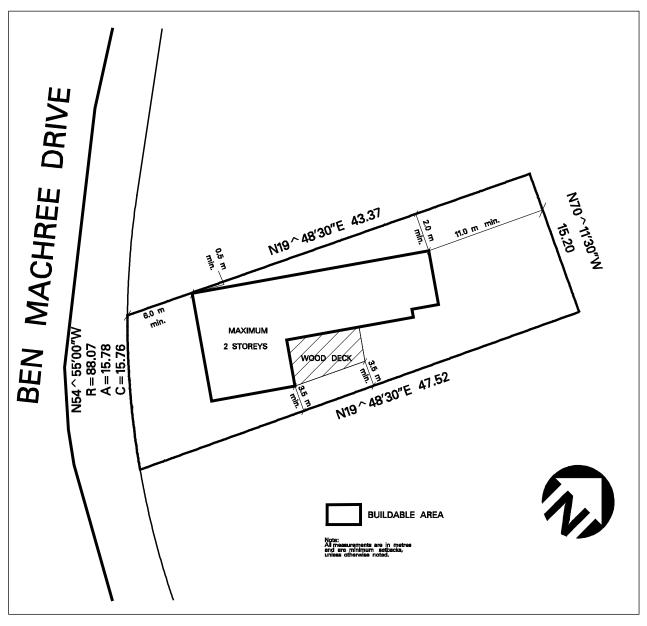

| 4.2.3.24                                                                                                                                                                 | Exception: RS-24                                                                                                                                                                                                                                                                                                                | Map # 37W | By-law: 0048-2025 |  |  |
|--------------------------------------------------------------------------------------------------------------------------------------------------------------------------|---------------------------------------------------------------------------------------------------------------------------------------------------------------------------------------------------------------------------------------------------------------------------------------------------------------------------------|-----------|-------------------|--|--|
| In a RS-24 zone the permitted <b>uses</b> and applicable regulations shall be as specified for a RS zone except that the following <b>uses</b> /regulations shall apply: |                                                                                                                                                                                                                                                                                                                                 |           |                   |  |  |
| Regulation                                                                                                                                                               | Regulation                                                                                                                                                                                                                                                                                                                      |           |                   |  |  |
| 4.2.3.24.1                                                                                                                                                               | The areas identified on Schedule RS-24 of this Exception as a tree preservation area, shall only be used for conservation purposes, and no <b>buildings</b> or <b>structures</b> , <b>swimming pools</b> , tennis courts or any like recreational facilities, except for fences along the <b>lot lines</b> , shall be permitted |           |                   |  |  |

**Schedule RS-24** Map 37W

| 4.2.3.25                                                                                                                                                                 | Exception: RS-25                                                                                                                                                                                                                                                                                                                | Map # 37W                                                     | By-law: 0048-2025 |  |
|--------------------------------------------------------------------------------------------------------------------------------------------------------------------------|---------------------------------------------------------------------------------------------------------------------------------------------------------------------------------------------------------------------------------------------------------------------------------------------------------------------------------|---------------------------------------------------------------|-------------------|--|
| In a RS-25 zone the permitted <b>uses</b> and applicable regulations shall be as specified for a RS zone except that the following <b>uses</b> /regulations shall apply: |                                                                                                                                                                                                                                                                                                                                 |                                                               |                   |  |
| Regulations                                                                                                                                                              |                                                                                                                                                                                                                                                                                                                                 |                                                               |                   |  |
| 4.2.3.25.1                                                                                                                                                               | The areas identified on Schedule RS-25 of this Exception as a tree preservation area, shall only be used for conservation purposes, and no <b>buildings</b> or <b>structures</b> , <b>swimming pools</b> , tennis courts or any like recreational facilities, except for fences along the <b>lot lines</b> , shall be permitted |                                                               |                   |  |
| 4.2.3.25.2                                                                                                                                                               |                                                                                                                                                                                                                                                                                                                                 | ildings and structures to the to on Schedule RS-25 of this Ex |                   |  |