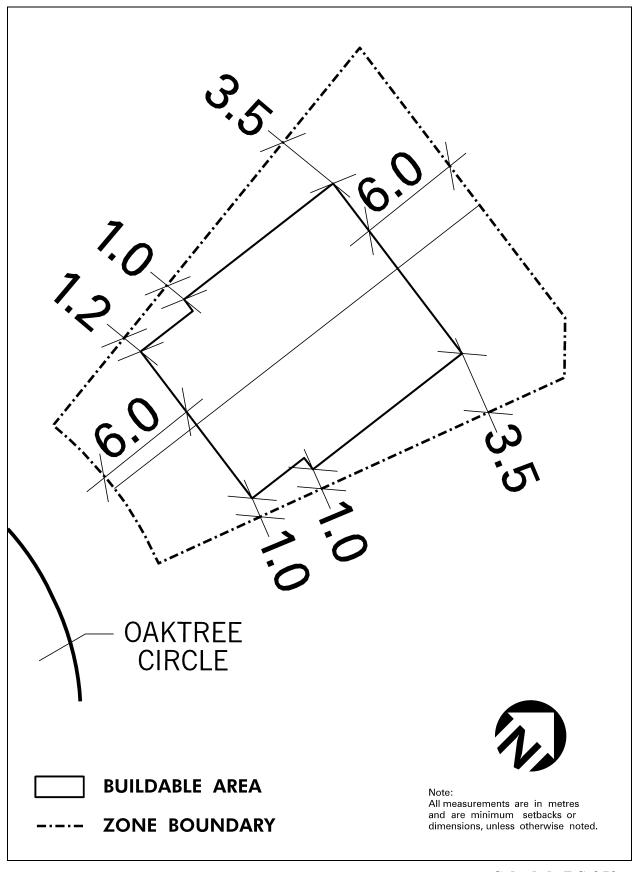

| 4.2.3.24                                                                                                                                                                 | Exception: RS-24                                                                                                                                                                                                                                                                                                                | Map # 37W | By-law: 0048-2025 |  |  |
|--------------------------------------------------------------------------------------------------------------------------------------------------------------------------|---------------------------------------------------------------------------------------------------------------------------------------------------------------------------------------------------------------------------------------------------------------------------------------------------------------------------------|-----------|-------------------|--|--|
| In a RS-24 zone the permitted <b>uses</b> and applicable regulations shall be as specified for a RS zone except that the following <b>uses</b> /regulations shall apply: |                                                                                                                                                                                                                                                                                                                                 |           |                   |  |  |
| Regulation                                                                                                                                                               | Regulation                                                                                                                                                                                                                                                                                                                      |           |                   |  |  |
| 4.2.3.24.1                                                                                                                                                               | The areas identified on Schedule RS-24 of this Exception as a tree preservation area, shall only be used for conservation purposes, and no <b>buildings</b> or <b>structures</b> , <b>swimming pools</b> , tennis courts or any like recreational facilities, except for fences along the <b>lot lines</b> , shall be permitted |           |                   |  |  |

**Schedule RS-24** Map 37W

| 4.2.3.25                                                                                                                                                                 | Exception: RS-25                                                                                                                                                                                                                                                                                                                | Map # 37W                                                     | By-law: 0048-2025 |  |
|--------------------------------------------------------------------------------------------------------------------------------------------------------------------------|---------------------------------------------------------------------------------------------------------------------------------------------------------------------------------------------------------------------------------------------------------------------------------------------------------------------------------|---------------------------------------------------------------|-------------------|--|
| In a RS-25 zone the permitted <b>uses</b> and applicable regulations shall be as specified for a RS zone except that the following <b>uses</b> /regulations shall apply: |                                                                                                                                                                                                                                                                                                                                 |                                                               |                   |  |
| Regulations                                                                                                                                                              |                                                                                                                                                                                                                                                                                                                                 |                                                               |                   |  |
| 4.2.3.25.1                                                                                                                                                               | The areas identified on Schedule RS-25 of this Exception as a tree preservation area, shall only be used for conservation purposes, and no <b>buildings</b> or <b>structures</b> , <b>swimming pools</b> , tennis courts or any like recreational facilities, except for fences along the <b>lot lines</b> , shall be permitted |                                                               |                   |  |
| 4.2.3.25.2                                                                                                                                                               |                                                                                                                                                                                                                                                                                                                                 | ildings and structures to the to on Schedule RS-25 of this Ex |                   |  |