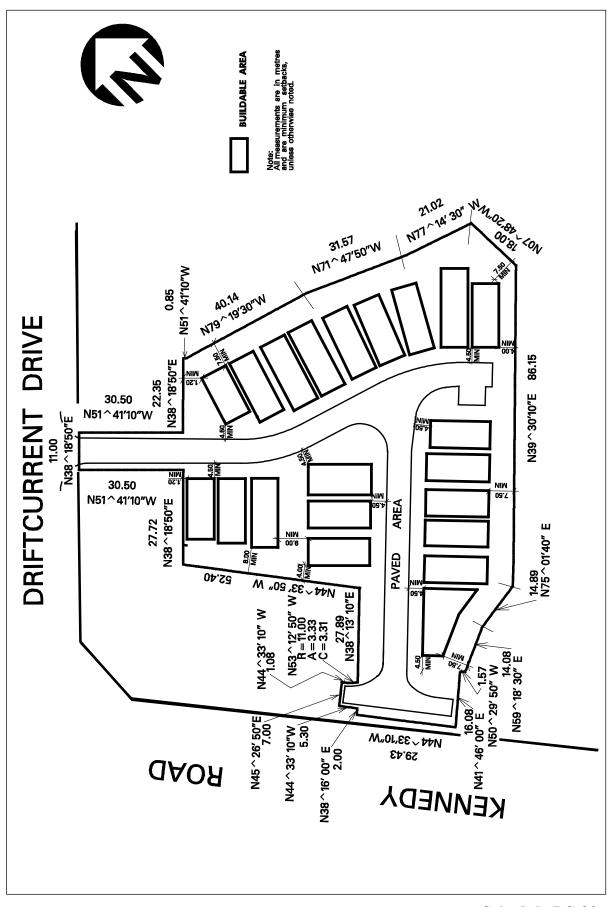

Schedule RS-20 Map 53W

| 4.2.3.21    | Exception: RS-21                                                                | Map # 22, 30, 36W, 37E, 37W                                    | By-law: 0379-2009,<br>0265-2016, 0181-2018/LPAT<br>Order 2019 February 15,<br>0048-2025 |
|-------------|---------------------------------------------------------------------------------|----------------------------------------------------------------|-----------------------------------------------------------------------------------------|
|             | ne the permitted <b>uses</b> and app<br>ving <b>uses</b> /regulations shall app | •                                                              | specified for a RS zone except                                                          |
| Regulations |                                                                                 |                                                                |                                                                                         |
| 4.2.3.21.1  | deleted                                                                         |                                                                |                                                                                         |
| 4.2.3.21.2  | deleted                                                                         |                                                                |                                                                                         |
| 4.2.3.21.3  | deleted                                                                         |                                                                |                                                                                         |
| 4.2.3.21.4  | deleted                                                                         |                                                                |                                                                                         |
| 4.2.3.21.5  | Maximum lot coverage                                                            |                                                                | 45%                                                                                     |
| 4.2.3.21.6  | deleted                                                                         |                                                                |                                                                                         |
| 4.2.3.21.7  | deleted                                                                         |                                                                |                                                                                         |
| 4.2.3.21.8  | Minimum setback of a <b>deta garage</b> , to a railway right-o                  | ached dwelling, excluding attached welling, excluding attached | ached 30.0 m                                                                            |
| 4.2.3.21.9  | deleted                                                                         |                                                                |                                                                                         |