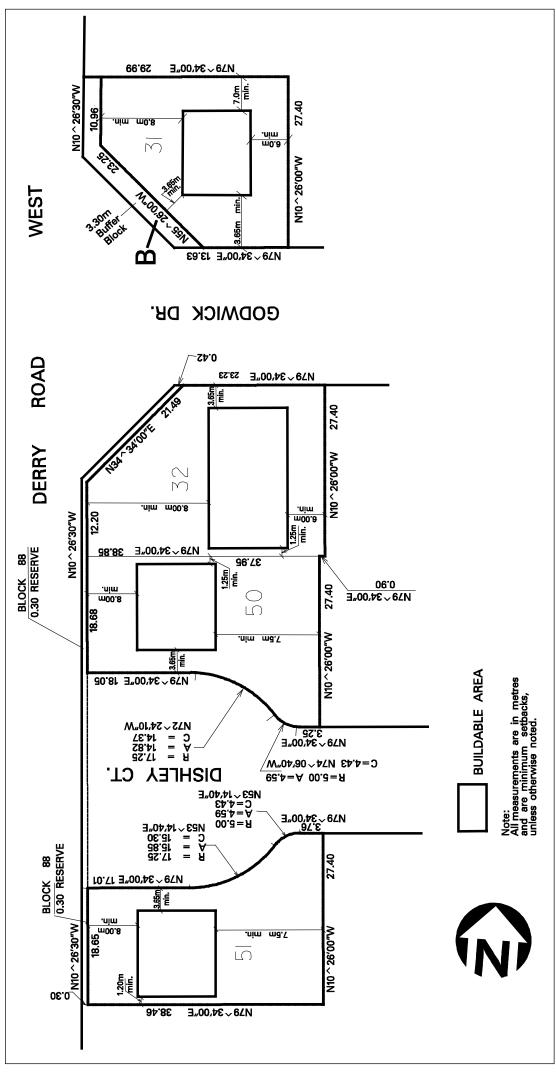

| 4.2.3.31    | Exception: RS-31                                                                                                                                                                                                                                                                                                                | Map # 36W | By-law: 0048-2025 |  |  |
|-------------|---------------------------------------------------------------------------------------------------------------------------------------------------------------------------------------------------------------------------------------------------------------------------------------------------------------------------------|-----------|-------------------|--|--|
|             | In a RS-31 zone the permitted <b>uses</b> and applicable regulations shall be as specified for a RS zone except that the following <b>uses</b> /regulations shall apply:                                                                                                                                                        |           |                   |  |  |
| Regulations |                                                                                                                                                                                                                                                                                                                                 |           |                   |  |  |
| 4.2.3.31.1  | The areas identified on Schedule RS-31 of this Exception as a tree preservation area, shall only be used for conservation purposes, and no <b>buildings</b> or <b>structures</b> , <b>swimming pools</b> , tennis courts or any like recreational facilities, except for fences along the <b>lot lines</b> , shall be permitted |           |                   |  |  |
| 4.2.3.31.2  | All site development plans shall comply with Schedule RS-31 of this Exception                                                                                                                                                                                                                                                   |           |                   |  |  |

**Schedule RS-31** Map 36W

| 4.2.3.32                                                                                                                                                                 | Exception: RS-32                                                                                                                                                                                                                                                                                                                | Map # 45E | By-law: 0048-2025 |  |
|--------------------------------------------------------------------------------------------------------------------------------------------------------------------------|---------------------------------------------------------------------------------------------------------------------------------------------------------------------------------------------------------------------------------------------------------------------------------------------------------------------------------|-----------|-------------------|--|
| In a RS-32 zone the permitted <b>uses</b> and applicable regulations shall be as specified for a RS zone except that the following <b>uses</b> /regulations shall apply: |                                                                                                                                                                                                                                                                                                                                 |           |                   |  |
| Regulation                                                                                                                                                               |                                                                                                                                                                                                                                                                                                                                 |           |                   |  |
| 4.2.3.32.1                                                                                                                                                               | deleted                                                                                                                                                                                                                                                                                                                         |           |                   |  |
| 4.2.3.32.2                                                                                                                                                               | The areas identified on Schedule RS-32 of this Exception as a tree preservation area, shall only be used for conservation purposes, and no <b>buildings</b> or <b>structures</b> , <b>swimming pools</b> , tennis courts or any like recreational facilities, except for fences along the <b>lot lines</b> , shall be permitted |           |                   |  |

Schedule RS-32 Map 45E

| 4.2.3.33   | Exception: RS-33                                                                                                                                                         | Map # 56                      | By-law: 0379-2009,<br>0181-2018/LPAT Order<br>2019 February 15, 0048-2025 |  |  |
|------------|--------------------------------------------------------------------------------------------------------------------------------------------------------------------------|-------------------------------|---------------------------------------------------------------------------|--|--|
|            | In a RS-33 zone the permitted <b>uses</b> and applicable regulations shall be as specified for a RS zone except that the following <b>uses</b> /regulations shall apply: |                               |                                                                           |  |  |
| Regulation |                                                                                                                                                                          |                               |                                                                           |  |  |
| 4.2.3.33.1 | deleted                                                                                                                                                                  |                               |                                                                           |  |  |
| 4.2.3.33.2 | deleted                                                                                                                                                                  |                               |                                                                           |  |  |
| 4.2.3.33.3 | Minimum encroachment of                                                                                                                                                  | a porch into a required front | yard 0.5 m                                                                |  |  |
| 4.2.3.33.4 | deleted                                                                                                                                                                  |                               |                                                                           |  |  |
| 4.2.3.33.5 | deleted                                                                                                                                                                  |                               |                                                                           |  |  |