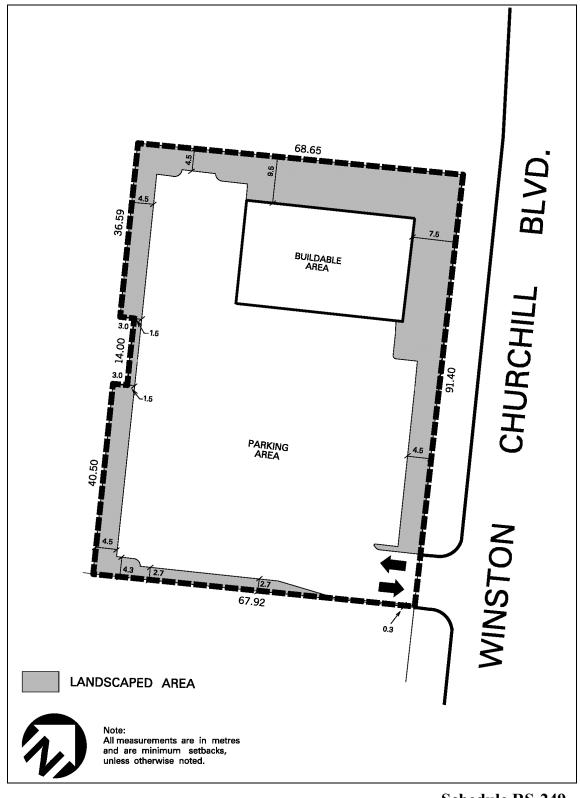

| 4.2.3.20    | Exception: RS-20                                                                                                                                                         | Map # 53W                      | By-law: 0048-2025   |  |  |
|-------------|--------------------------------------------------------------------------------------------------------------------------------------------------------------------------|--------------------------------|---------------------|--|--|
|             | In a RS-20 zone the permitted <b>uses</b> and applicable regulations shall be as specified for a RS zone except that the following <b>uses</b> /regulations shall apply: |                                |                     |  |  |
| Regulations |                                                                                                                                                                          |                                |                     |  |  |
| 4.2.3.20.1  | deleted                                                                                                                                                                  |                                |                     |  |  |
| 4.2.3.20.2  | deleted                                                                                                                                                                  |                                |                     |  |  |
| 4.2.3.20.3  | deleted                                                                                                                                                                  |                                |                     |  |  |
| 4.2.3.20.4  | Maximum lot coverage                                                                                                                                                     |                                | 45%                 |  |  |
| 4.2.3.20.5  | Maximum encroachment of exterior side yards                                                                                                                              | a porch into the required from | <b>nt</b> and 1.8 m |  |  |
| 4.2.3.20.6  | All site development plans s<br>this Exception                                                                                                                           | shall comply with Schedule R   | S-20 of             |  |  |

Schedule RS-20 Map 53W

| 4.2.3.21    | Exception: RS-21                                                                | Map # 22, 30, 36W, 37E, 37W                                    | By-law: 0379-2009,<br>0265-2016, 0181-2018/LPAT<br>Order 2019 February 15,<br>0048-2025 |
|-------------|---------------------------------------------------------------------------------|----------------------------------------------------------------|-----------------------------------------------------------------------------------------|
|             | ne the permitted <b>uses</b> and app<br>ving <b>uses</b> /regulations shall app | •                                                              | specified for a RS zone except                                                          |
| Regulations |                                                                                 |                                                                |                                                                                         |
| 4.2.3.21.1  | deleted                                                                         |                                                                |                                                                                         |
| 4.2.3.21.2  | deleted                                                                         |                                                                |                                                                                         |
| 4.2.3.21.3  | deleted                                                                         |                                                                |                                                                                         |
| 4.2.3.21.4  | deleted                                                                         |                                                                |                                                                                         |
| 4.2.3.21.5  | Maximum lot coverage                                                            |                                                                | 45%                                                                                     |
| 4.2.3.21.6  | deleted                                                                         |                                                                |                                                                                         |
| 4.2.3.21.7  | deleted                                                                         |                                                                |                                                                                         |
| 4.2.3.21.8  | Minimum setback of a <b>deta garage</b> , to a railway right-o                  | ached dwelling, excluding attached welling, excluding attached | ached 30.0 m                                                                            |
| 4.2.3.21.9  | deleted                                                                         |                                                                |                                                                                         |