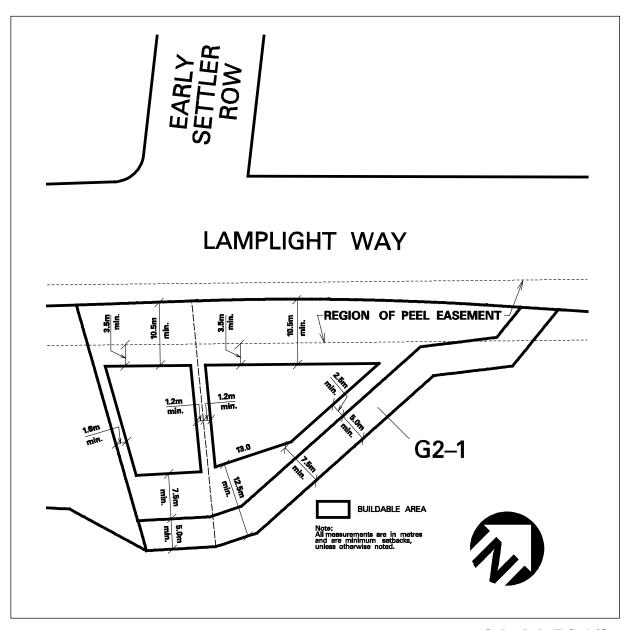

| 4.2.3.20    | Exception: RS-20                                                                                                                                                         | Map # 53W                      | By-law: 0048-2025   |  |  |
|-------------|--------------------------------------------------------------------------------------------------------------------------------------------------------------------------|--------------------------------|---------------------|--|--|
|             | In a RS-20 zone the permitted <b>uses</b> and applicable regulations shall be as specified for a RS zone except that the following <b>uses</b> /regulations shall apply: |                                |                     |  |  |
| Regulations |                                                                                                                                                                          |                                |                     |  |  |
| 4.2.3.20.1  | deleted                                                                                                                                                                  |                                |                     |  |  |
| 4.2.3.20.2  | deleted                                                                                                                                                                  |                                |                     |  |  |
| 4.2.3.20.3  | deleted                                                                                                                                                                  |                                |                     |  |  |
| 4.2.3.20.4  | Maximum lot coverage                                                                                                                                                     |                                | 45%                 |  |  |
| 4.2.3.20.5  | Maximum encroachment of exterior side yards                                                                                                                              | a porch into the required from | <b>nt</b> and 1.8 m |  |  |
| 4.2.3.20.6  | All site development plans s<br>this Exception                                                                                                                           | shall comply with Schedule R   | S-20 of             |  |  |

Schedule RS-20 Map 53W

| 4.2.3.21    | Exception: RS-21                                                                | Map # 22, 30, 36W, 37E, 37W                                    | By-law: 0379-2009,<br>0265-2016, 0181-2018/LPAT<br>Order 2019 February 15,<br>0048-2025 |
|-------------|---------------------------------------------------------------------------------|----------------------------------------------------------------|-----------------------------------------------------------------------------------------|
|             | ne the permitted <b>uses</b> and app<br>ving <b>uses</b> /regulations shall app | •                                                              | specified for a RS zone except                                                          |
| Regulations |                                                                                 |                                                                |                                                                                         |
| 4.2.3.21.1  | deleted                                                                         |                                                                |                                                                                         |
| 4.2.3.21.2  | deleted                                                                         |                                                                |                                                                                         |
| 4.2.3.21.3  | deleted                                                                         |                                                                |                                                                                         |
| 4.2.3.21.4  | deleted                                                                         |                                                                |                                                                                         |
| 4.2.3.21.5  | Maximum lot coverage                                                            |                                                                | 45%                                                                                     |
| 4.2.3.21.6  | deleted                                                                         |                                                                |                                                                                         |
| 4.2.3.21.7  | deleted                                                                         |                                                                |                                                                                         |
| 4.2.3.21.8  | Minimum setback of a <b>deta garage</b> , to a railway right-o                  | ached dwelling, excluding attached welling, excluding attached | ached 30.0 m                                                                            |
| 4.2.3.21.9  | deleted                                                                         |                                                                |                                                                                         |