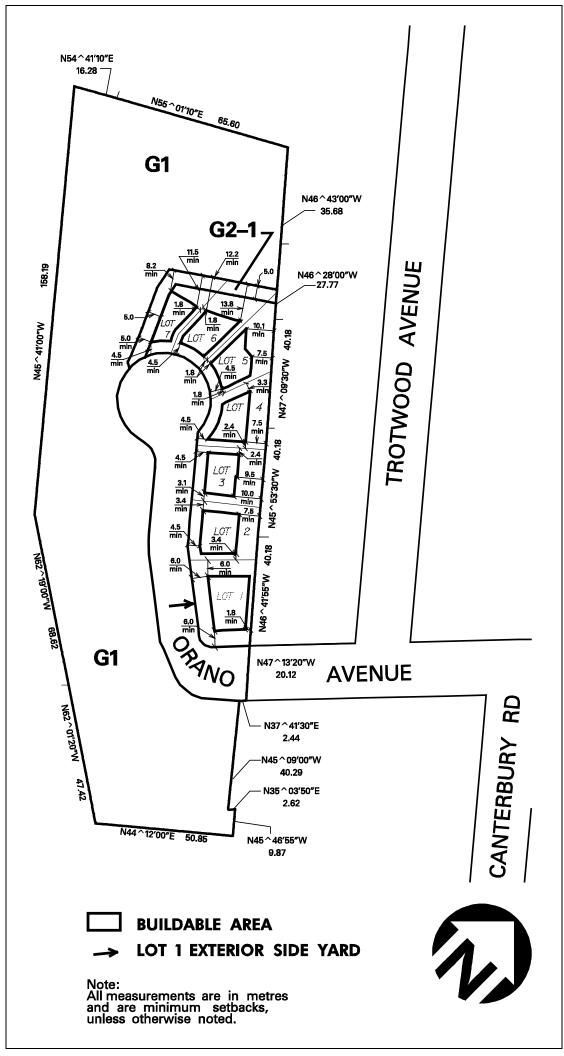

|  |  |  |  |  |
| 4.2.3.40.11 |                                                                                                                                                                          | shall only be permitted through<br>ad on Schedule RS-40 of this                                          | gh the                                                                    |  |  |  |  |  |
| 4.2.3.40.12 | All site development plans this Exception                                                                                                                                | shall comply with Schedule R                                                                             | S-40 of                                                                   |  |  |  |  |  |



**Schedule RS-40** Map 07

| 4.2.3.41           | Exception: RS-41                                                                                                                                                         | Map # 30                      | By-law: 0379-2009,<br>0181-2018/LPAT Order<br>2019 February 15, 0048-2025 |  |  |  |  |
|--------------------|--------------------------------------------------------------------------------------------------------------------------------------------------------------------------|-------------------------------|---------------------------------------------------------------------------|--|--|--|--|
| that the following | In a RS-41 zone the permitted <b>uses</b> and applicable regulations shall be as specified for a RS zone except that the