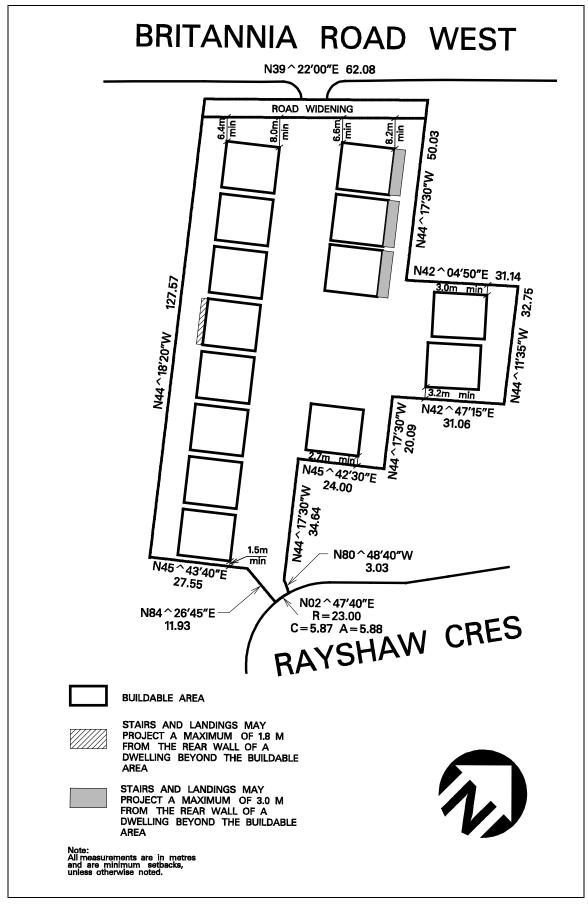

| 4.2.3.34    | Exception: RS-34                                                            | Map # 53E, 53W                               | By-law: 0181-2018/LPAT<br>Order 2019 February 15,<br>0048-2025 |  |
|-------------|-----------------------------------------------------------------------------|----------------------------------------------|----------------------------------------------------------------|--|
|             | ne the permitted <b>uses</b> and appying <b>uses</b> /regulations shall app |                                              | s specified for a RS zone except                               |  |
| Regulations |                                                                             |                                              |                                                                |  |
| 4.2.3.34.1  | deleted                                                                     |                                              |                                                                |  |
| 4.2.3.34.2  | deleted                                                                     |                                              |                                                                |  |
| 4.2.3.34.3  | deleted                                                                     |                                              |                                                                |  |
| 4.2.3.34.4  | Maximum lot coverage                                                        | Maximum lot coverage                         |                                                                |  |
| 4.2.3.34.5  | deleted                                                                     |                                              |                                                                |  |
| 4.2.3.34.6  | deleted                                                                     |                                              |                                                                |  |
| 4.2.3.34.7  | deleted                                                                     |                                              |                                                                |  |
| 4.2.3.34.8  | Maximum encroachment of exterior side yards                                 | f a <b>porch</b> into the required <b>fr</b> | ont and 1.8 m                                                  |  |
| 4.2.3.34.9  | The area of all <b>porches</b> in <b>f</b> excluded from the calculation    | ront and exterior side yards                 | s shall be                                                     |  |
| 4.2.3.34.10 |                                                                             | comply with the RS zone reg                  |                                                                |  |
|             | (1) minimum setback to                                                      | garage face                                  | 4.5 m                                                          |  |

| 4.2.3.35    | Exception: RS-35                                                                                                                                                       | Map # 53E, 53W                                             | By-law: 0181-2018/LPAT<br>Order 2019 February 15,<br>0048-2025 |  |  |  |  |
|-------------|------------------------------------------------------------------------------------------------------------------------------------------------------------------------|------------------------------------------------------------|----------------------------------------------------------------|--|--|--|--|
|             | n a RS-35 zone the permitted <b>uses</b> and applicable regulations shall be as specified for a RS zone except hat the following <b>uses</b> /regulations shall apply: |                                                            |                                                                |  |  |  |  |
| Regulations |                                                                                                                                                                        |                                                            |                                                                |  |  |  |  |
| 4.2.3.35.1  | deleted                                                                                                                                                                |                                                            |                                                                |  |  |  |  |
| 4.2.3.35.2  | deleted                                                                                                                                                                |                                                            |                                                                |  |  |  |  |
| 4.2.3.35.3  | deleted                                                                                                                                                                |                                                            |                                                                |  |  |  |  |
| 4.2.3.35.4  | Maximum lot coverage                                                                                                                                                   | 45%                                                        |                                                                |  |  |  |  |
| 4.2.3.35.5  | deleted                                                                                                                                                                |                                                            |                                                                |  |  |  |  |
| 4.2.3.35.6  | deleted                                                                                                                                                                |                                                            |                                                                |  |  |  |  |
| 4.2.3.35.7  | deleted                                                                                                                                                                |                                                            |                                                                |  |  |  |  |
| 4.2.3.35.8  | Maximum encroachment of exterior side yards                                                                                                                            | a porch into the required fro                              | <b>nt</b> and 1.8 m                                            |  |  |  |  |
| 4.2.3.35.9  | The area of all <b>porches</b> in <b>front</b> and <b>exterior side yards</b> shall be excluded from the calculation of <b>lot coverage</b>                            |                                                            |                                                                |  |  |  |  |
| 4.2.3.35.10 |                                                                                                                                                                        | comply with the RS zone regu.1 of this By-law except that: | ılations                                                       |  |  |  |  |
|             | (1) minimum setback to                                                                                                                                                 | garage face                                                | 5.5 m                                                          |  |  |  |  |