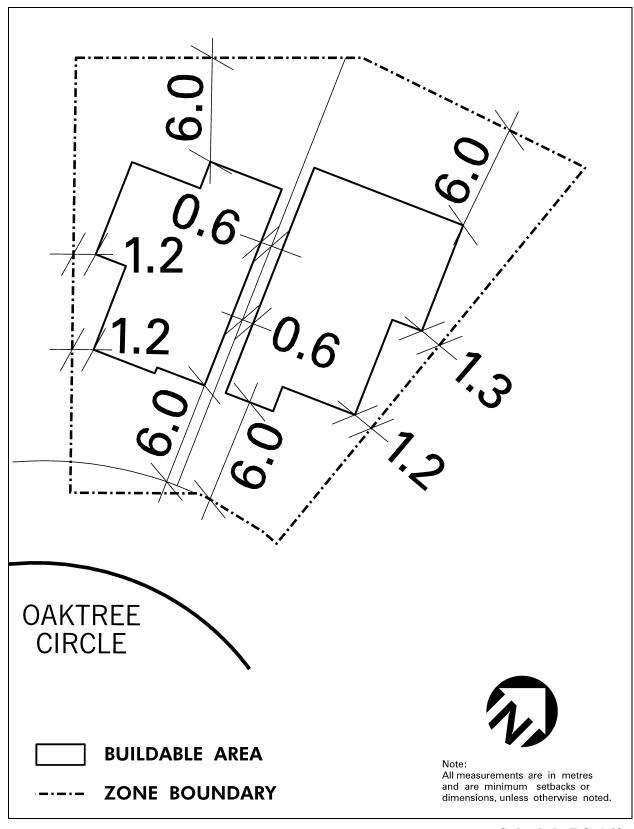

## 4.2.3

**Residential Small Lot Exception Zones** (0325-2008), (0308-2011), (0190-2014), (0048-2025)

Refer to Article 1.1.2.3 - Exception Zones and Exception Zone Schedules

| 4.2.3.1     | Exception: RS-1                                                             | Map # 48W               | By-law: 0225-2016,<br>0181-2018/LPAT Order<br>2019 February 15, 0048-2025                      |
|-------------|-----------------------------------------------------------------------------|-------------------------|------------------------------------------------------------------------------------------------|
|             | e the permitted <b>uses</b> and ap<br>ying <b>uses</b> /regulations shall a |                         | all be as specified for a RS zone except                                                       |
| Regulations |                                                                             |                         |                                                                                                |
| 4.2.3.1.1   | deleted                                                                     |                         |                                                                                                |
| 4.2.3.1.2   | deleted                                                                     |                         |                                                                                                |
| 4.2.3.1.3   | deleted                                                                     |                         |                                                                                                |
| 4.2.3.1.4   | A <b>detached dwelling</b> sha<br>contained in Subsection                   | 1 2                     | C                                                                                              |
|             | (1) minimum <b>interio</b>                                                  | r side yard             | 1.2 m + 0.61 m for each additional <b>storey</b> , or portion thereof, above one <b>storey</b> |
| 4.2.3.1.5   | deleted                                                                     |                         |                                                                                                |
| 4.2.3.1.6   | deleted                                                                     |                         |                                                                                                |
| 4.2.3.1.7   | deleted                                                                     |                         |                                                                                                |
| 4.2.3.1.8   | deleted                                                                     |                         |                                                                                                |
| 4.2.3.1.9   | Maximum <b>gross floor ar</b>                                               | ea - infill residential | 100 m <sup>2</sup> plus 0.2 times the <b>lot area</b>                                          |
| 4.2.3.1.10  | Garage projection:<br>maximum projection of t<br>exterior side wall of the  |                         | 2.0 m<br>Front wall or                                                                         |
| 4.2.3.1.11  | deleted                                                                     |                         |                                                                                                |