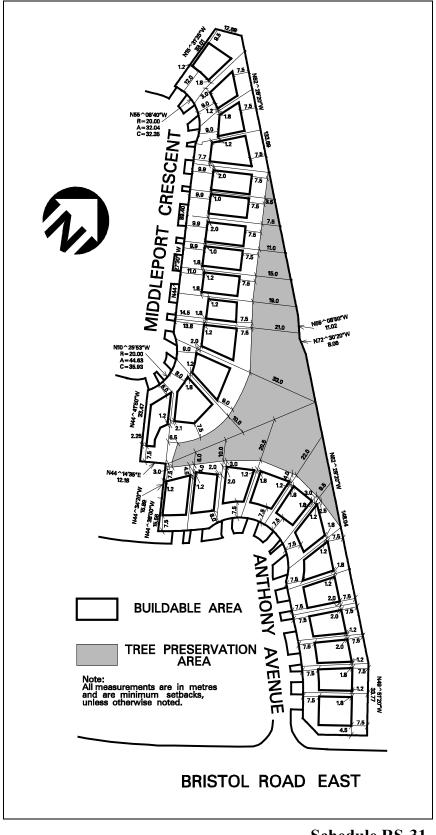

| 4.2.3.31    | Exception: RS-31                                                                                                                                                                                                                                                                                                                | Map # 36W | By-law: 0048-2025 |  |  |
|-------------|---------------------------------------------------------------------------------------------------------------------------------------------------------------------------------------------------------------------------------------------------------------------------------------------------------------------------------|-----------|-------------------|--|--|
|             | In a RS-31 zone the permitted <b>uses</b> and applicable regulations shall be as specified for a RS zone except that the following <b>uses</b> /regulations shall apply:                                                                                                                                                        |           |                   |  |  |
| Regulations |                                                                                                                                                                                                                                                                                                                                 |           |                   |  |  |
| 4.2.3.31.1  | The areas identified on Schedule RS-31 of this Exception as a tree preservation area, shall only be used for conservation purposes, and no <b>buildings</b> or <b>structures</b> , <b>swimming pools</b> , tennis courts or any like recreational facilities, except for fences along the <b>lot lines</b> , shall be permitted |           |                   |  |  |
| 4.2.3.31.2  | All site development plans shall comply with Schedule RS-31 of this Exception                                                                                                                                                                                                                                                   |           |                   |  |  |

**Schedule RS-31** Map 36W

| 4.2.3.32                                                                                                                                                                 | Exception: RS-32                                                                                                                                                                                                                                                                                                                | Map # 45E | By-law: 0048-2025 |  |
|--------------------------------------------------------------------------------------------------------------------------------------------------------------------------|---------------------------------------------------------------------------------------------------------------------------------------------------------------------------------------------------------------------------------------------------------------------------------------------------------------------------------|-----------|-------------------|--|
| In a RS-32 zone the permitted <b>uses</b> and applicable regulations shall be as specified for a RS zone except that the following <b>uses</b> /regulations shall apply: |                                                                                                                                                                                                                                                                                                                                 |           |                   |  |
| Regulation                                                                                                                                                               |                                                                                                                                                                                                                                                                                                                                 |           |                   |  |
| 4.2.3.32.1                                                                                                                                                               | deleted                                                                                                                                                                                                                                                                                                                         |           |                   |  |
| 4.2.3.32.2                                                                                                                                                               | The areas identified on Schedule RS-32 of this Exception as a tree preservation area, shall only be used for conservation purposes, and no <b>buildings</b> or <b>structures</b> , <b>swimming pools</b> , tennis courts or any like recreational facilities, except for fences along the <b>lot lines</b> , shall be permitted |           |                   |  |