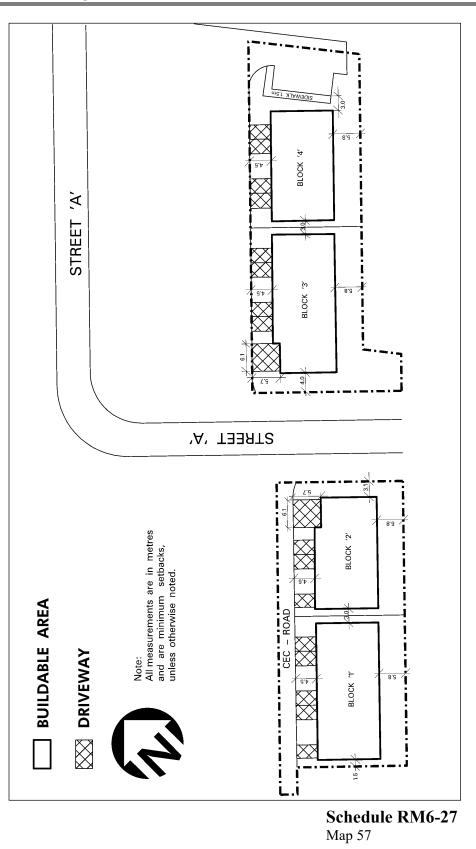

Schedule RM6-2 Map 55

| 4.12.2.3    | Exception: RM6-3                                                                                                                                                                      | Map # 38E                                                            |                                 | 0181-2018/LPAT<br>019 February 15,<br>022 |  |
|-------------|---------------------------------------------------------------------------------------------------------------------------------------------------------------------------------------|----------------------------------------------------------------------|---------------------------------|-------------------------------------------|--|
|             | zone the permitted <b>uses</b> and app<br>ne following <b>uses</b> /regulations sh                                                                                                    |                                                                      | shall be as specified           | l for a RM6 zone                          |  |
| Regulations |                                                                                                                                                                                       |                                                                      |                                 |                                           |  |
| 4.12.2.3.1  | Maximum number of <b>dwelli</b>                                                                                                                                                       | ing units on all land                                                | ls zoned RM6-3                  | 42                                        |  |
| 4.12.2.3.2  | Maximum gross floor area                                                                                                                                                              | - residential                                                        |                                 | 0.75 times the <b>lot area</b>            |  |
| 4.12.2.3.3  | Minimum landscaped area                                                                                                                                                               |                                                                      |                                 | 39.6% of the lot area                     |  |
| 4.12.2.3.4  | Maximum encroachment of<br>or without a foundation and<br>not limited to, <b>chimneys</b> , pil<br><b>buildable area</b> identified on<br>into required <b>front</b> and <b>rear</b>  | architectural feature<br>lasters and corbels on<br>Schedule RM6-3 of | es, such as, but<br>outside the | 0.6 m                                     |  |
| 4.12.2.3.5  | Maximum encroachment of<br>or without a foundation and<br>not limited to, <b>chimneys</b> , pil<br><b>buildable area</b> identified on<br>into required <b>interior</b> and <b>ex</b> | architectural feature<br>lasters and corbels on<br>Schedule RM6-3 of | es, such as, but<br>outside the | 0.3 m                                     |  |
| 4.12.2.3.6  | Maximum encroachment of<br><b>Buildable Areas</b> 'A', 'B' and<br>this Exception into the requi                                                                                       | l 'C' identified on So                                               |                                 | 1.5 m                                     |  |
| 4.12.2.3.7  | Maximum encroachment of <b>buildable area</b> identified on into the required <b>rear yard</b>                                                                                        |                                                                      |                                 | 2.5 m                                     |  |
| 4.12.2.3.8  | Trailer and recreational vehi                                                                                                                                                         | cle parking shall no                                                 | ot be permitted                 |                                           |  |
| 4.12.2.3.9  | Minimum number of addition be provided within the <b>comm</b>                                                                                                                         |                                                                      | arking spaces to                | 6                                         |  |
| 4.12.2.3.10 | All <b>lot lines</b> abutting Eglintons shall be deemed to be the from                                                                                                                |                                                                      | d Terry Fox Way                 |                                           |  |
| 4.12.2.3.11 | Maximum driveway width                                                                                                                                                                |                                                                      |                                 | 3.8 m                                     |  |
| 4.12.2.3.12 | "Front Lot Line" means the CEC - road or a street                                                                                                                                     | line that divides a <b>lo</b>                                        | ot from a                       |                                           |  |
| 4.12.2.3.13 | All site development plans s of this Exception                                                                                                                                        | hall comply with So                                                  | chedule RM6-3                   |                                           |  |