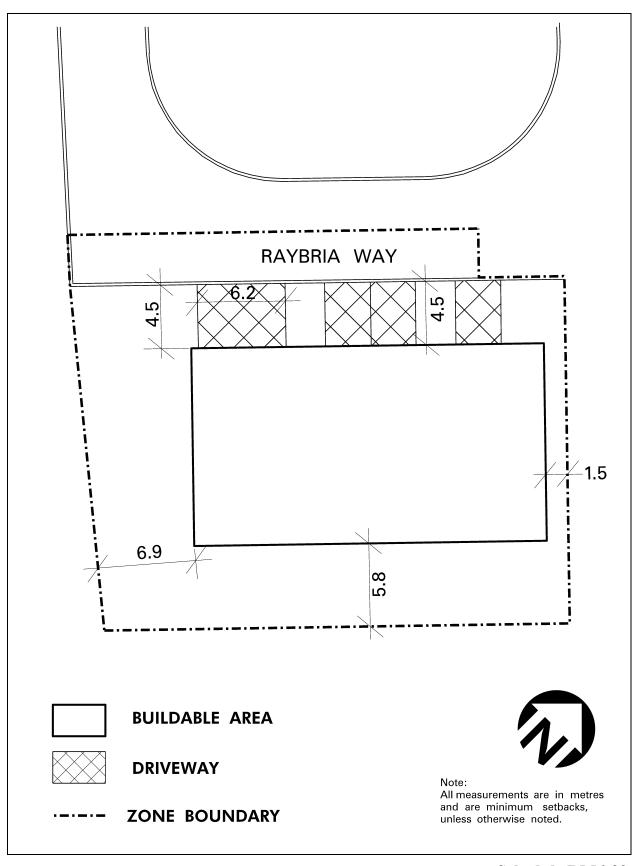

|                                                                                                                                                                  | 3.4 m                       |
| 4.12.2.29.16 | <b>CEC - roads</b> and <b>aisles</b> are lands zoned RM11-2                   | permitted to be shared with al                                                                                                                                   | butting                     |
| 4.12.2.29.17 | All site development plans of this Exception                                  | shall comply with Schedule RI                                                                                                                                    | M6-29                       |





| 4.12.2.30 | Exception: RM6-30 | Map # | By-law: |  |
|-----------|-------------------|-------|---------|--|
|           |                   |       |         |  |
|           |                   |       |         |  |
|           |                   |       |         |  |
|           |                   |       |         |  |
|           |                   |       |         |  |

| 4.12.2.31 | Exception: RM6-31 | Map # | By-law: |
|-----------|-------------------|-------|---------|
|           |                   |       |         |
|           |                   |       |         |
|           |                   |       |         |
|           |                   |       |         |
|           |                   |       |         |

| Exception: RM6-32 | Map #             | By-