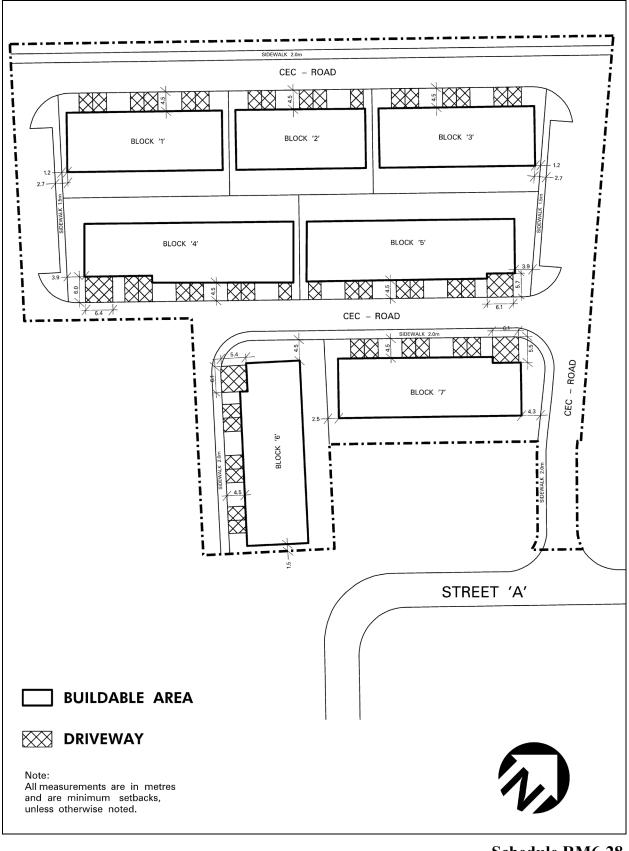

| 4.12.2.9                                                                                                                                                                  | Exception: RM6-9 |                                                                                                          | 0308-2011, 0174-2<br>0181-2018/LPAT 0                                                                                                                                                                     |                | arch 27, 0196-2010,<br>11, 0174-2017, |  |  |
|---------------------------------------------------------------------------------------------------------------------------------------------------------------------------|------------------|----------------------------------------------------------------------------------------------------------|-----------------------------------------------------------------------------------------------------------------------------------------------------------------------------------------------------------|----------------|---------------------------------------|--|--|
| In a RM6-9 zone the permitted <b>uses</b> and applicable regulations shall be as specified for a RM6 zone except that the following <b>uses</b> /regulations shall apply: |                  |                                                                                                          |                                                                                                                                                                                                           |                |                                       |  |  |
| Additional Pe                                                                                                                                                             | rmitted          | Uses                                                                                                     |                                                                                                                                                                                                           |                |                                       |  |  |
| 4.12.2.9.1                                                                                                                                                                | (1)<br>(2)       | <b>Semi-detached</b> on A model home                                                                     | a CEC - road                                                                                                                                                                                              |                |                                       |  |  |
| Regulations                                                                                                                                                               |                  |                                                                                                          |                                                                                                                                                                                                           |                |                                       |  |  |
| 4.12.2.9.2                                                                                                                                                                |                  | road shall comply w                                                                                      | ad and a <b>semi-detached</b> on a <i>v</i> ith the RM6 zone regulations                                                                                                                                  |                |                                       |  |  |
|                                                                                                                                                                           | (1)              | Article 4.1.12.3 and                                                                                     | ained in Subsection 2.1.14,<br>d the regulations of Lines 3.1,<br>3.2 contained in Table 4.12.1<br>pply                                                                                                   |                |                                       |  |  |
|                                                                                                                                                                           | (2)              | maximum number<br>lands zoned RM6-9                                                                      | of townhouse <b>dwelling units</b> (                                                                                                                                                                      | on all         | 96                                    |  |  |
|                                                                                                                                                                           | (3)              | maximum number<br>all lands zoned RM                                                                     | of semi-detached <b>dwelling un</b><br>16-9                                                                                                                                                               | i <b>ts</b> on | 24                                    |  |  |
|                                                                                                                                                                           | (4)              | maximum <b>gross flo</b><br>zoned RM6-9                                                                  | <b>oor area - residential</b> on all la                                                                                                                                                                   | ands           | 1.2 times the lot area                |  |  |
|                                                                                                                                                                           | (5)              | minimum landscap                                                                                         | ed area on all lands zoned R                                                                                                                                                                              | M6-9           | 20% of the lot area                   |  |  |
|                                                                                                                                                                           | (6)              | minimum <b>dwelling</b>                                                                                  | unit width                                                                                                                                                                                                |                | 4.2 m                                 |  |  |
|                                                                                                                                                                           | (7)              | maximum <b>height</b>                                                                                    |                                                                                                                                                                                                           |                | 12.4 m                                |  |  |
|                                                                                                                                                                           | (8)              | projections with or<br>architectural feature<br><b>chimneys</b> , pilasters<br><b>buildable area</b> ide | nment of awnings, window<br>without a foundation and<br>es, such as but not limited to,<br>s and corbels outside the<br>ntified on Schedule RM6-9 of<br><b>front, rear</b> and <b>exterior side</b><br>it |                | 0.8 m                                 |  |  |

Exception RM6-9 continued on next page

| 4.12.2.9                  | Excep    | 2008 Marc<br>0308-2011<br>0181-2018<br>2019 Febru                                      |                                                                                                                                                                         | 2008 Marc<br>0308-2011<br>0181-2018 | OMB Order<br>rch 27, 0196-2010,<br>1, 0174-2017,<br>8/LPAT Order<br>ruary 15, 0208-2022 |  |
|---------------------------|----------|----------------------------------------------------------------------------------------|-------------------------------------------------------------------------------------------------------------------------------------------------------------------------|-------------------------------------|-----------------------------------------------------------------------------------------|--|
| Exception R               | M6-9 cor | ntinued from previou                                                                   | us page                                                                                                                                                                 |                                     |                                                                                         |  |
| 4.12.2.9.2<br>(continued) | (9)      | wall, outside the b                                                                    | nment of a planter box and re<br>uildable area identified on<br>f this Exception, into a front                                                                          | -                                   | 2.1 m                                                                                   |  |
|                           | (10)     | buildable area for                                                                     | maximum encroachment of a planter box, outside the4.1 mbuildable area for Block 'H' identified onSchedule RM6-9 of this Exception, into a rear yard ofthe dwelling unit |                                     |                                                                                         |  |
|                           | (11)     |                                                                                        | its shall only be permitted on<br>ified on Schedule RM6-9 of t                                                                                                          |                                     |                                                                                         |  |
|                           | (12)     |                                                                                        | of visitor <b>parking spaces</b> per<br>ll lands zoned RM6-9                                                                                                            | r                                   | 0.21                                                                                    |  |
|                           | (13)     | trailer and recreation permitted                                                       | onal vehicle parking shall not                                                                                                                                          | t be                                |                                                                                         |  |
|                           | (14)     |                                                                                        | the paved portion of a <b>CEC</b> identified on Schedule RM6-                                                                                                           |                                     |                                                                                         |  |
|                           | (15)     | minimum width of                                                                       | a CEC - sidewalk                                                                                                                                                        |                                     | 1.2 m                                                                                   |  |
|                           | (16)     | abutting Burnhamt                                                                      | 2(9) of this Exception, the <b>ya</b><br>horpe Road East shall be dee<br>n Blocks A and B identified<br>f this Exception                                                | med to                              |                                                                                         |  |
|                           | (17)     | abutting Pagehurst<br>front yard for sem                                               | 2(9) of this Exception, the ya<br>Avenue shall be deemed to b<br><b>i-detached</b> on a <b>CEC - road</b><br>lule RM6-9 of this Exception                               | be the                              |                                                                                         |  |
|                           | (18)     | two attached <b>dwell</b><br>in <b>height</b> that are d<br><b>party wall</b> at least | CEC - Road" means one of m<br>ing units, not exceeding four<br>ivided vertically above grade<br>5.0 m in length and at least 2<br>ontage on a CEC - road                | r storeys<br>e by a                 |                                                                                         |  |
|                           | (19)     |                                                                                        | <b>spaces</b> within a <b>garage</b> may culation of the number of quired                                                                                               | be                                  |                                                                                         |  |
|                           | (20)     | all site developmer<br>Schedule RM6-9 o                                                | nt plans shall comply with<br>f this Exception                                                                                                                          |                                     |                                                                                         |  |
|                           | (21)     | for the purposes of shall be considered                                                | this By-law, all lands zoned<br>one property                                                                                                                            | RM6-9                               |                                                                                         |  |
| 4.12.2.9.3                | A moo    | lel home shall comply                                                                  | y with the following:                                                                                                                                                   |                                     |                                                                                         |  |
|                           | (1)      | maximum number                                                                         | of <b>dwelling units</b>                                                                                                                                                |                                     | 12                                                                                      |  |
|                           | (2)      | shall only be locate<br>Schedule RM6-9 o                                               | ed in Block A or B identified<br>f this Exception                                                                                                                       | on                                  |                                                                                         |  |
|                           | (3)      | _ · ·                                                                                  | Sentence 4.12.2.9.2 of this Ex.<br>.2.9.2(12) of this Exception                                                                                                         | xception,                           |                                                                                         |  |
|                           | (4)      |                                                                                        | ans a townhouse on a CEC -<br>purpose of display and sale of                                                                                                            |                                     |                                                                                         |  |

Schedule RM6-9 Map 19

| 4.12.2.10     | Exception: RM6-10                                                                                                                                              | Map # 03                                                                          |                              | 1-2008,<br>0181-2018/LPAT<br>February 15, |
|---------------|----------------------------------------------------------------------------------------------------------------------------------------------------------------|-----------------------------------------------------------------------------------|------------------------------|-------------------------------------------|
|               | cone the permitted <b>uses</b> and ap<br>following <b>uses</b> /regulations sh                                                                                 |                                                                                   | as specified fo              | or a RM6 zone                             |
| Additional Pe | ermitted Use                                                                                                                                                   |                                                                                   |                              |                                           |
| 4.12.2.10.1   | (1) <b>Detached dwelling</b>                                                                                                                                   | on a CEC - road                                                                   |                              |                                           |
| Regulations   |                                                                                                                                                                |                                                                                   |                              |                                           |
| 4.12.2.10.2   | Maximum number of <b>townl</b> identified on Schedule RM6                                                                                                      |                                                                                   | Area 'A'                     | 61                                        |
| 4.12.2.10.3   | Maximum number of <b>detac</b><br>Area 'A' identified on Sched                                                                                                 | 5                                                                                 |                              | 2                                         |
| 4.12.2.10.4   | Maximum number of <b>townl</b> identified on Schedule RM6                                                                                                      |                                                                                   | Area 'B'                     | 18                                        |
| 4.12.2.10.5   | Minimum lot area - interio                                                                                                                                     | r lot                                                                             |                              | 111 m <sup>2</sup>                        |
| 4.12.2.10.6   | Minimum lot area - corner                                                                                                                                      | lot                                                                               |                              | 166 m <sup>2</sup>                        |
| 4.12.2.10.7   | Minimum lot frontage - co                                                                                                                                      | rner lot                                                                          |                              | 7.3 m                                     |
| 4.12.2.10.8   | The <b>lot lines</b> abutting Lakes<br>shall be deemed to be the <b>fr</b>                                                                                     |                                                                                   | wn Road                      |                                           |
| 4.12.2.10.9   | Maximum encroachment of<br>located at and accessible fro<br><b>first storey</b> into the required<br>outside the <b>buildable area</b> is<br>of this Exception | om the <b>first storey</b> or below<br>d <b>front</b> and <b>exterior side ya</b> | the<br>rds                   | 1.5 m                                     |
| 4.12.2.10.10  | Maximum encroachment of<br>pilaster or corbel, window w<br>three risers into the required<br>outside the <b>buildable area</b> is<br>of this Exception         | vell, and stairs with a maxim<br>I <b>front</b> and <b>exterior side ya</b>       | um of<br>c <b>ds</b>         | 0.6 m                                     |
| 4.12.2.10.11  | Maximum encroachment of<br>located at and accessible fro<br><b>first storey</b> , or awning into<br><b>buildable area</b> identified or                        | om the first storey or below<br>the required rear yard outsi                      | the<br>ide the               | 5.0 m                                     |
| 4.12.2.10.12  | For a <b>lot</b> with a <b>townhouse</b><br>the setback to the <b>interior s</b><br>inclusive of stairs permitted                                              | ide lot line from a porch or                                                      | deck                         |                                           |
| 4.12.2.10.13  | Maximum encroachment of<br>air conditioning equipment,<br>stairs with a maximum of th<br>outside the <b>buildable area</b> is<br>this Exception                | pilaster or corbel, window w<br>ree risers into the required <b>r</b>             | vell, and<br><b>ear yard</b> | 1.0 m                                     |
| 4.12.2.10.14  | Maximum encroachment of<br>rear yard outside the build<br>Schedule RM6-10 of this Ex                                                                           | able area identified on                                                           |                              | 2.5 m                                     |
| 4.12.2.10.15  | A <b>townhouse</b> on a <b>CEC - r</b><br>West or Southdown Road is<br>maximum area of 16.5 m <sup>2</sup> o<br>that the balcony does not pr                   | permitted to have a <b>balcon</b><br>n top of an attached <b>garage</b>           | y with a<br>provided         |                                           |
| 4.12.2.10.16  | Trailer and recreational vehi                                                                                                                                  | icle parking shall not be peri                                                    | nitted                       |                                           |
| 4.12.2.10.17  | Maximum <b>driveway</b> width,<br>Schedule RM6-10 of this Ex                                                                                                   |                                                                                   | on                           | 3.0 m                                     |