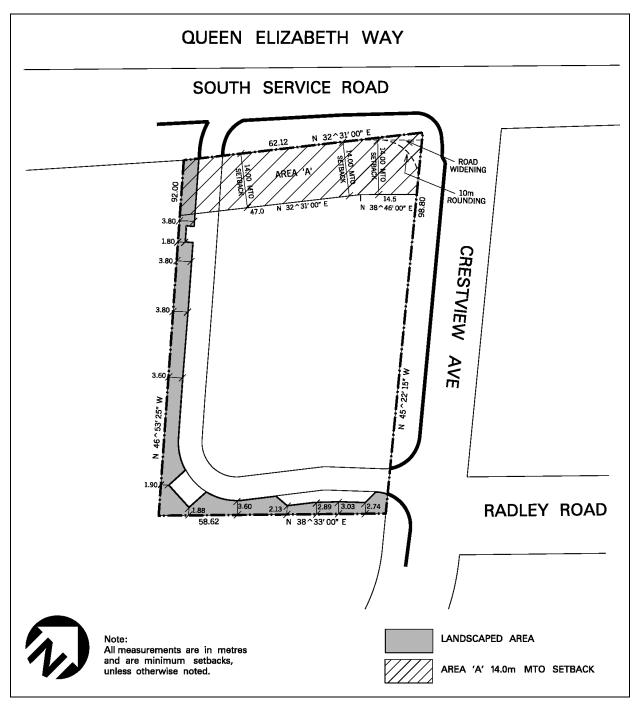

| 4.12.2.2    | Exception: RM6-2                                                              | Map # 55                      | By-law: 0325<br>0181-2018/LI<br>2019 Februar | PAT Order          |
|-------------|-------------------------------------------------------------------------------|-------------------------------|----------------------------------------------|--------------------|
|             | ne the permitted <b>uses</b> and app<br>following <b>uses</b> /regulations sl |                               | as specified for a                           | a RM6 zone         |
| Regulations |                                                                               |                               |                                              |                    |
| 4.12.2.2.1  | Maximum number of <b>dwell</b>                                                | ing units on all lands zoned  | l RM6-2                                      | 236                |
| 4.12.2.2.2  | Minimum lot area - interio                                                    | or lot                        |                                              | 109 m <sup>2</sup> |
| 4.12.2.2.3  | Minimum lot area - corner                                                     | · lot                         |                                              | 170 m <sup>2</sup> |
| 4.12.2.2.4  | Minimum lot frontage - int                                                    | terior lot                    |                                              | 4.27 m             |
| 4.12.2.2.5  | Minimum lot frontage - co                                                     |                               | 6.63 m                                       |                    |
| 4.12.2.2.6  | Minimum exterior side ya                                                      |                               | 1.8 m                                        |                    |
| 4.12.2.2.7  | Minimum setback to Tenth                                                      | Line West                     |                                              | 4.5 m              |
| 4.12.2.2.8  | Minimum setback to Terrag                                                     | gar Boulevard                 |                                              | 16.0 m             |
| 4.12.2.2.9  | Maximum encroachment of required <b>yard</b> that abuts a <b>(</b>            |                               | to a                                         | 1.1 m              |
| 4.12.2.2.10 | Trailer and recreational veh                                                  | icle parking shall not be per | mitted                                       |                    |
| 4.12.2.2.11 | Maximum driveway width                                                        |                               |                                              | 3.8 m              |
| 4.12.2.2.12 | Minimum width of the pave<br>reduced as identified on Scl                     |                               |                                              |                    |
| 4.12.2.2.13 | Maximum projection of a <b>b</b> rear yard                                    | alcony or deck into a requir  | red                                          | 2.5 m              |
| 4.12.2.2.14 | All site development plans this Exception                                     | shall comply with Schedule    | RM6-2 of                                     |                    |

Schedule RM6-2 Map 55

| 4.12.2.3    | Exception: RM6-3                                                                                                                                                                      | Map # 38E                                                            |                                 | 0181-2018/LPAT<br>019 February 15,<br>022 |  |
|-------------|---------------------------------------------------------------------------------------------------------------------------------------------------------------------------------------|----------------------------------------------------------------------|---------------------------------|-------------------------------------------|--|
|             | zone the permitted <b>uses</b> and app<br>ne following <b>uses</b> /regulations sh                                                                                                    |                                                                      | shall be as specified           | l for a RM6 zone                          |  |
| Regulations |                                                                                                                                                                                       |                                                                      |                                 |                                           |  |
| 4.12.2.3.1  | Maximum number of <b>dwelli</b>                                                                                                                                                       | ing units on all land                                                | ls zoned RM6-3                  | 42                                        |  |
| 4.12.2.3.2  | Maximum gross floor area                                                                                                                                                              | - residential                                                        |                                 | 0.75 times the <b>lot area</b>            |  |
| 4.12.2.3.3  | Minimum landscaped area                                                                                                                                                               |                                                                      |                                 | 39.6% of the lot area                     |  |
| 4.12.2.3.4  | Maximum encroachment of<br>or without a foundation and<br>not limited to, <b>chimneys</b> , pil<br><b>buildable area</b> identified on<br>into required <b>front</b> and <b>rear</b>  | architectural feature<br>lasters and corbels on<br>Schedule RM6-3 of | es, such as, but<br>outside the | 0.6 m                                     |  |
| 4.12.2.3.5  | Maximum encroachment of<br>or without a foundation and<br>not limited to, <b>chimneys</b> , pil<br><b>buildable area</b> identified on<br>into required <b>interior</b> and <b>ex</b> | architectural feature<br>lasters and corbels on<br>Schedule RM6-3 of | es, such as, but<br>outside the | 0.3 m                                     |  |
| 4.12.2.3.6  | Maximum encroachment of<br><b>Buildable Areas</b> 'A', 'B' and<br>this Exception into the requi                                                                                       | l 'C' identified on So                                               |                                 | 1.5 m                                     |  |
| 4.12.2.3.7  | Maximum encroachment of <b>buildable area</b> identified on into the required <b>rear yard</b>                                                                                        |                                                                      |                                 | 2.5 m                                     |  |
| 4.12.2.3.8  | Trailer and recreational vehi                                                                                                                                                         | cle parking shall no                                                 | ot be permitted                 |                                           |  |
| 4.12.2.3.9  | Minimum number of addition be provided within the <b>comm</b>                                                                                                                         |                                                                      | arking spaces to                | 6                                         |  |
| 4.12.2.3.10 | All <b>lot lines</b> abutting Eglintons shall be deemed to be the from                                                                                                                |                                                                      | d Terry Fox Way                 |                                           |  |
| 4.12.2.3.11 | Maximum driveway width                                                                                                                                                                |                                                                      |                                 | 3.8 m                                     |  |
| 4.12.2.3.12 | "Front Lot Line" means the CEC - road or a street                                                                                                                                     | line that divides a <b>lo</b>                                        | ot from a                       |                                           |  |
| 4.12.2.3.13 | All site development plans s of this Exception                                                                                                                                        | hall comply with So                                                  | chedule RM6-3                   |                                           |  |