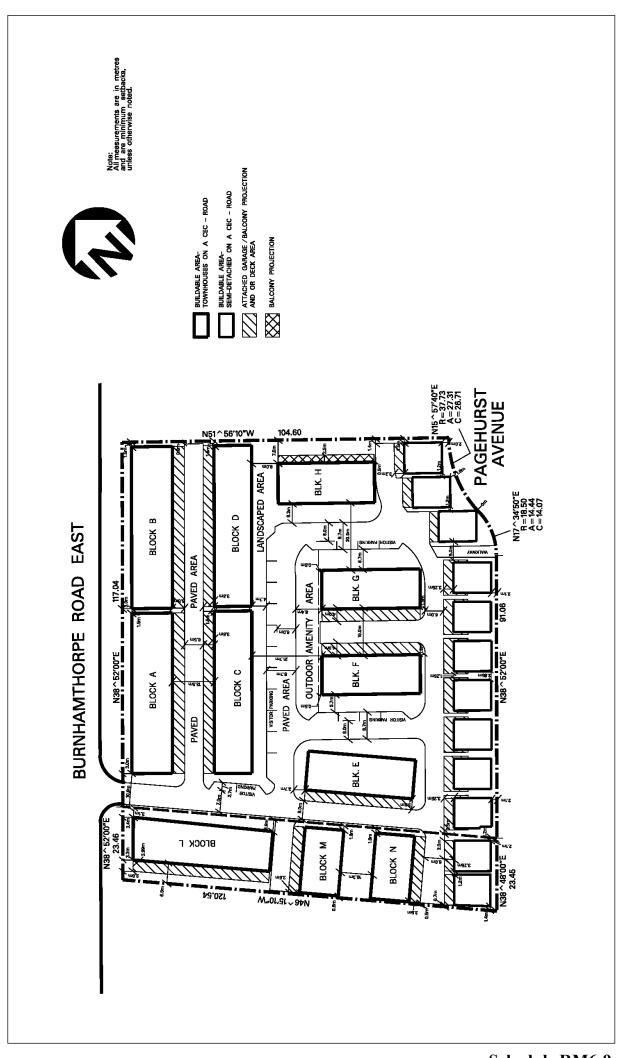

| 4.12.2.9                                                                                                                                                                  | Exception: RM6-9 |                                                                                                          | 0308-2011, 0174-2<br>0181-2018/LPAT 0                                                                                                                                                                     |                | arch 27, 0196-2010,<br>11, 0174-2017, |  |  |
|---------------------------------------------------------------------------------------------------------------------------------------------------------------------------|------------------|----------------------------------------------------------------------------------------------------------|-----------------------------------------------------------------------------------------------------------------------------------------------------------------------------------------------------------|----------------|---------------------------------------|--|--|
| In a RM6-9 zone the permitted <b>uses</b> and applicable regulations shall be as specified for a RM6 zone except that the following <b>uses</b> /regulations shall apply: |                  |                                                                                                          |                                                                                                                                                                                                           |                |                                       |  |  |
| Additional Pe                                                                                                                                                             | rmitted          | Uses                                                                                                     |                                                                                                                                                                                                           |                |                                       |  |  |
| 4.12.2.9.1                                                                                                                                                                | (1)<br>(2)       | <b>Semi-detached</b> on A model home                                                                     | a CEC - road                                                                                                                                                                                              |                |                                       |  |  |
| Regulations                                                                                                                                                               |                  |                                                                                                          |                                                                                                                                                                                                           |                |                                       |  |  |
| 4.12.2.9.2                                                                                                                                                                |                  | road shall comply w                                                                                      | ad and a <b>semi-detached</b> on a <i>v</i> ith the RM6 zone regulations                                                                                                                                  |                |                                       |  |  |
|                                                                                                                                                                           | (1)              | Article 4.1.12.3 and                                                                                     | ained in Subsection 2.1.14,<br>d the regulations of Lines 3.1,<br>3.2 contained in Table 4.12.1<br>pply                                                                                                   |                |                                       |  |  |
|                                                                                                                                                                           | (2)              | maximum number<br>lands zoned RM6-9                                                                      | of townhouse <b>dwelling units</b> (                                                                                                                                                                      | on all         | 96                                    |  |  |
|                                                                                                                                                                           | (3)              | maximum number<br>all lands zoned RM                                                                     | of semi-detached <b>dwelling un</b><br>16-9                                                                                                                                                               | i <b>ts</b> on | 24                                    |  |  |
|                                                                                                                                                                           | (4)              | maximum <b>gross flo</b><br>zoned RM6-9                                                                  | <b>oor area - residential</b> on all la                                                                                                                                                                   | ands           | 1.2 times the lot area                |  |  |
|                                                                                                                                                                           | (5)              | minimum landscap                                                                                         | ed area on all lands zoned R                                                                                                                                                                              | M6-9           | 20% of the lot area                   |  |  |
|                                                                                                                                                                           | (6)              | minimum <b>dwelling</b>                                                                                  | unit width                                                                                                                                                                                                |                | 4.2 m                                 |  |  |
|                                                                                                                                                                           | (7)              | maximum <b>height</b>                                                                                    |                                                                                                                                                                                                           |                | 12.4 m                                |  |  |
|                                                                                                                                                                           | (8)              | projections with or<br>architectural feature<br><b>chimneys</b> , pilasters<br><b>buildable area</b> ide | nment of awnings, window<br>without a foundation and<br>es, such as but not limited to,<br>s and corbels outside the<br>ntified on Schedule RM6-9 of<br><b>front, rear</b> and <b>exterior side</b><br>it |                | 0.8 m                                 |  |  |

Exception RM6-9 continued on next page

| 4.12.2.9                  | Excep    | 2008 Marc<br>0308-2011<br>0181-2018<br>2019 Febru                                      |                                                                                                                                                                         | 2008 Marc<br>0308-2011<br>0181-2018 | OMB Order<br>rch 27, 0196-2010,<br>1, 0174-2017,<br>8/LPAT Order<br>ruary 15, 0208-2022 |  |
|---------------------------|----------|----------------------------------------------------------------------------------------|-------------------------------------------------------------------------------------------------------------------------------------------------------------------------|-------------------------------------|-----------------------------------------------------------------------------------------|--|
| Exception R               | M6-9 cor | ntinued from previou                                                                   | us page                                                                                                                                                                 |                                     |                                                                                         |  |
| 4.12.2.9.2<br>(continued) | (9)      | wall, outside the b                                                                    | nment of a planter box and re<br>uildable area identified on<br>f this Exception, into a front                                                                          | -                                   | 2.1 m                                                                                   |  |
|                           | (10)     | buildable area for                                                                     | maximum encroachment of a planter box, outside the4.1 mbuildable area for Block 'H' identified onSchedule RM6-9 of this Exception, into a rear yard ofthe dwelling unit |                                     |                                                                                         |  |
|                           | (11)     |                                                                                        | its shall only be permitted on<br>ified on Schedule RM6-9 of t                                                                                                          |                                     |                                                                                         |  |
|                           | (12)     |                                                                                        | of visitor <b>parking spaces</b> per<br>ll lands zoned RM6-9                                                                                                            | r                                   | 0.21                                                                                    |  |
|                           | (13)     | trailer and recreation permitted                                                       | onal vehicle parking shall not                                                                                                                                          | t be                                |                                                                                         |  |
|                           | (14)     |                                                                                        | the paved portion of a <b>CEC</b> identified on Schedule RM6-                                                                                                           |                                     |                                                                                         |  |
|                           | (15)     | minimum width of                                                                       | a CEC - sidewalk                                                                                                                                                        |                                     | 1.2 m                                                                                   |  |
|                           | (16)     | abutting Burnhamt                                                                      | 2(9) of this Exception, the <b>ya</b><br>horpe Road East shall be dee<br>n Blocks A and B identified<br>f this Exception                                                | med to                              |                                                                                         |  |
|                           | (17)     | abutting Pagehurst<br>front yard for sem                                               | 2(9) of this Exception, the ya<br>Avenue shall be deemed to b<br><b>i-detached</b> on a <b>CEC - road</b><br>lule RM6-9 of this Exception                               | be the                              |                                                                                         |  |
|                           | (18)     | two attached <b>dwell</b><br>in <b>height</b> that are d<br><b>party wall</b> at least | CEC - Road" means one of m<br>ing units, not exceeding four<br>ivided vertically above grade<br>5.0 m in length and at least 2<br>ontage on a CEC - road                | r storeys<br>e by a                 |                                                                                         |  |
|                           | (19)     |                                                                                        | <b>spaces</b> within a <b>garage</b> may culation of the number of quired                                                                                               | be                                  |                                                                                         |  |
|                           | (20)     | all site developmer<br>Schedule RM6-9 o                                                | nt plans shall comply with<br>f this Exception                                                                                                                          |                                     |                                                                                         |  |
|                           | (21)     | for the purposes of shall be considered                                                | this By-law, all lands zoned<br>one property                                                                                                                            | RM6-9                               |                                                                                         |  |
| 4.12.2.9.3                | A moo    | lel home shall comply                                                                  | y with the following:                                                                                                                                                   |                                     |                                                                                         |  |
|                           | (1)      | maximum number                                                                         | of <b>dwelling units</b>                                                                                                                                                |                                     | 12                                                                                      |  |
|                           | (2)      | shall only be locate<br>Schedule RM6-9 o                                               | ed in Block A or B identified<br>f this Exception                                                                                                                       | on                                  |                                                                                         |  |
|                           | (3)      | _ · ·                                                                                  | Sentence 4.12.2.9.2 of this Ex.<br>.2.9.2(12) of this Exception                                                                                                         | xception,                           |                                                                                         |  |
|                           | (4)      |                                                                                        | ans a townhouse on a CEC -<br>purpose of display and sale of                                                                                                            |                                     |                                                                                         |  |

Schedule RM6-9 Map 19

| 4.12.2.10     | Exception: RM6-10                                                                                                                                              | Map # 03                                                                          |                              | 1-2008,<br>0181-2018/LPAT<br>February 15, |
|---------------|----------------------------------------------------------------------------------------------------------------------------------------------------------------|-----------------------------------------------------------------------------------|------------------------------|-------------------------------------------|
|               | cone the permitted <b>uses</b> and ap<br>following <b>uses</b> /regulations sh                                                                                 |                                                                                   | as specified fo              | or a RM6 zone                             |
| Additional Pe | ermitted Use                                                                                                                                                   |                                                                                   |                              |                                           |
| 4.12.2.10.1   | (1) <b>Detached dwelling</b>                                                                                                                                   | on a CEC - road                                                                   |                              |                                           |
| Regulations   |                                                                                                                                                                |                                                                                   |                              |                                           |
| 4.12.2.10.2   | Maximum number of <b>townl</b> identified on Schedule RM6                                                                                                      |                                                                                   | Area 'A'                     | 61                                        |
| 4.12.2.10.3   | Maximum number of <b>detac</b><br>Area 'A' identified on Sched                                                                                                 | 5                                                                                 |                              | 2                                         |
| 4.12.2.10.4   | Maximum number of <b>townl</b> identified on Schedule RM6                                                                                                      |                                                                                   | Area 'B'                     | 18                                        |
| 4.12.2.10.5   | Minimum lot area - interio                                                                                                                                     | r lot                                                                             |                              | 111 m <sup>2</sup>                        |
| 4.12.2.10.6   | Minimum lot area - corner                                                                                                                                      | lot                                                                               |                              | 166 m <sup>2</sup>                        |
| 4.12.2.10.7   | Minimum lot frontage - co                                                                                                                                      | rner lot                                                                          |                              | 7.3 m                                     |
| 4.12.2.10.8   | The <b>lot lines</b> abutting Lakes<br>shall be deemed to be the <b>fr</b>                                                                                     |                                                                                   | wn Road                      |                                           |
| 4.12.2.10.9   | Maximum encroachment of<br>located at and accessible fro<br><b>first storey</b> into the required<br>outside the <b>buildable area</b> is<br>of this Exception | om the <b>first storey</b> or below<br>d <b>front</b> and <b>exterior side ya</b> | the<br>rds                   | 1.5 m                                     |
| 4.12.2.10.10  | Maximum encroachment of<br>pilaster or corbel, window w<br>three risers into the required<br>outside the <b>buildable area</b> is<br>of this Exception         | vell, and stairs with a maxim<br>I <b>front</b> and <b>exterior side ya</b>       | um of<br>c <b>ds</b>         | 0.6 m                                     |
| 4.12.2.10.11  | Maximum encroachment of<br>located at and accessible fro<br><b>first storey</b> , or awning into<br><b>buildable area</b> identified or                        | om the first storey or below<br>the required rear yard outsi                      | the<br>ide the               | 5.0 m                                     |
| 4.12.2.10.12  | For a <b>lot</b> with a <b>townhouse</b><br>the setback to the <b>interior s</b><br>inclusive of stairs permitted                                              | ide lot line from a porch or                                                      | deck                         |                                           |
| 4.12.2.10.13  | Maximum encroachment of<br>air conditioning equipment,<br>stairs with a maximum of th<br>outside the <b>buildable area</b> is<br>this Exception                | pilaster or corbel, window w<br>ree risers into the required <b>r</b>             | vell, and<br><b>ear yard</b> | 1.0 m                                     |
| 4.12.2.10.14  | Maximum encroachment of<br>rear yard outside the build<br>Schedule RM6-10 of this Ex                                                                           | able area identified on                                                           |                              | 2.5 m                                     |
| 4.12.2.10.15  | A <b>townhouse</b> on a <b>CEC - r</b><br>West or Southdown Road is<br>maximum area of 16.5 m <sup>2</sup> o<br>that the balcony does not pr                   | permitted to have a <b>balcon</b><br>n top of an attached <b>garage</b>           | y with a<br>provided         |                                           |
| 4.12.2.10.16  | Trailer and recreational vehi                                                                                                                                  | icle parking shall not be peri                                                    | nitted                       |                                           |
| 4.12.2.10.17  | Maximum <b>driveway</b> width,<br>Schedule RM6-10 of this Ex                                                                                                   |                                                                                   | on                           | 3.0 m                                     |