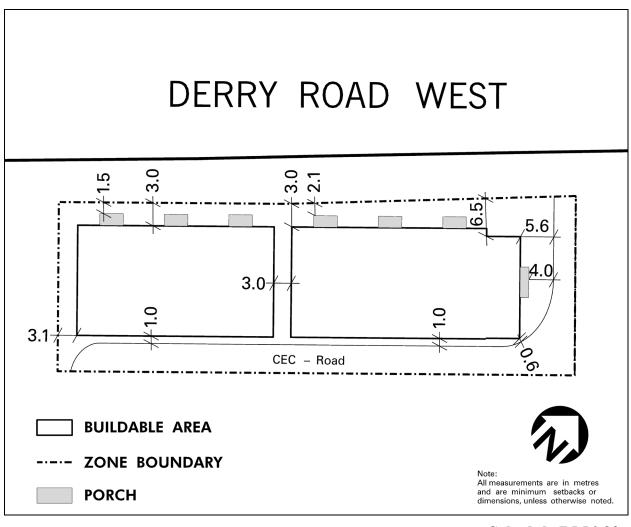

Schedule RM6-2 Map 55

| 4.12.2.3    | Exception: RM6-3                                                                                                                                                                      | Map # 38E                                                            |                                 | 0181-2018/LPAT<br>019 February 15,<br>022 |  |
|-------------|---------------------------------------------------------------------------------------------------------------------------------------------------------------------------------------|----------------------------------------------------------------------|---------------------------------|-------------------------------------------|--|
|             | zone the permitted <b>uses</b> and app<br>ne following <b>uses</b> /regulations sh                                                                                                    |                                                                      | shall be as specified           | l for a RM6 zone                          |  |
| Regulations |                                                                                                                                                                                       |                                                                      |                                 |                                           |  |
| 4.12.2.3.1  | Maximum number of <b>dwelli</b>                                                                                                                                                       | ing units on all land                                                | ls zoned RM6-3                  | 42                                        |  |
| 4.12.2.3.2  | Maximum gross floor area                                                                                                                                                              | - residential                                                        |                                 | 0.75 times the <b>lot area</b>            |  |
| 4.12.2.3.3  | Minimum landscaped area                                                                                                                                                               |                                                                      |                                 | 39.6% of the lot area                     |  |
| 4.12.2.3.4  | Maximum encroachment of<br>or without a foundation and<br>not limited to, <b>chimneys</b> , pil<br><b>buildable area</b> identified on<br>into required <b>front</b> and <b>rear</b>  | architectural feature<br>lasters and corbels on<br>Schedule RM6-3 of | es, such as, but<br>outside the | 0.6 m                                     |  |
| 4.12.2.3.5  | Maximum encroachment of<br>or without a foundation and<br>not limited to, <b>chimneys</b> , pil<br><b>buildable area</b> identified on<br>into required <b>interior</b> and <b>ex</b> | architectural feature<br>lasters and corbels on<br>Schedule RM6-3 of | es, such as, but<br>outside the | 0.3 m                                     |  |
| 4.12.2.3.6  | Maximum encroachment of<br><b>Buildable Areas</b> 'A', 'B' and<br>this Exception into the requi                                                                                       | l 'C' identified on So                                               |                                 | 1.5 m                                     |  |
| 4.12.2.3.7  | Maximum encroachment of <b>buildable area</b> identified on into the required <b>rear yard</b>                                                                                        |                                                                      |                                 | 2.5 m                                     |  |
| 4.12.2.3.8  | Trailer and recreational vehi                                                                                                                                                         | cle parking shall no                                                 | ot be permitted                 |                                           |  |
| 4.12.2.3.9  | Minimum number of addition be provided within the <b>comm</b>                                                                                                                         |                                                                      | arking spaces to                | 6                                         |  |
| 4.12.2.3.10 | All <b>lot lines</b> abutting Eglintons shall be deemed to be the from                                                                                                                |                                                                      | d Terry Fox Way                 |                                           |  |
| 4.12.2.3.11 | Maximum driveway width                                                                                                                                                                |                                                                      |                                 | 3.8 m                                     |  |
| 4.12.2.3.12 | "Front Lot Line" means the CEC - road or a street                                                                                                                                     | line that divides a <b>lo</b>                                        | ot from a                       |                                           |  |
| 4.12.2.3.13 | All site development plans s of this Exception                                                                                                                                        | hall comply with So                                                  | chedule RM6-3                   |                                           |  |