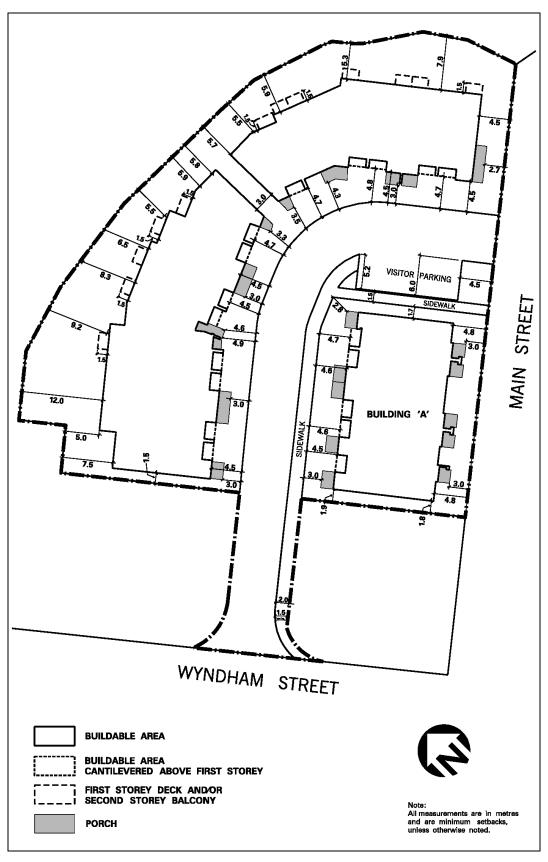

Schedule RM6-9 Map 19

| 4.12.2.10     | Exception: RM6-10                                                                                                                                              | Map # 03                                                                          |                              | 1-2008,<br>0181-2018/LPAT<br>February 15, |
|---------------|----------------------------------------------------------------------------------------------------------------------------------------------------------------|-----------------------------------------------------------------------------------|------------------------------|-------------------------------------------|
|               | cone the permitted <b>uses</b> and ap<br>following <b>uses</b> /regulations sh                                                                                 |                                                                                   | as specified fo              | or a RM6 zone                             |
| Additional Pe | ermitted Use                                                                                                                                                   |                                                                                   |                              |                                           |
| 4.12.2.10.1   | (1) <b>Detached dwelling</b>                                                                                                                                   | on a CEC - road                                                                   |                              |                                           |
| Regulations   |                                                                                                                                                                |                                                                                   |                              |                                           |
| 4.12.2.10.2   | Maximum number of <b>townl</b> identified on Schedule RM6                                                                                                      |                                                                                   | Area 'A'                     | 61                                        |
| 4.12.2.10.3   | Maximum number of <b>detac</b><br>Area 'A' identified on Sched                                                                                                 | 5                                                                                 |                              | 2                                         |
| 4.12.2.10.4   | Maximum number of <b>townl</b> identified on Schedule RM6                                                                                                      |                                                                                   | Area 'B'                     | 18                                        |
| 4.12.2.10.5   | Minimum lot area - interio                                                                                                                                     | r lot                                                                             |                              | 111 m <sup>2</sup>                        |
| 4.12.2.10.6   | Minimum lot area - corner                                                                                                                                      | lot                                                                               |                              | 166 m <sup>2</sup>                        |
| 4.12.2.10.7   | Minimum lot frontage - co                                                                                                                                      | rner lot                                                                          |                              | 7.3 m                                     |
| 4.12.2.10.8   | The <b>lot lines</b> abutting Lakes<br>shall be deemed to be the <b>fr</b>                                                                                     |                                                                                   | wn Road                      |                                           |
| 4.12.2.10.9   | Maximum encroachment of<br>located at and accessible fro<br><b>first storey</b> into the required<br>outside the <b>buildable area</b> is<br>of this Exception | om the <b>first storey</b> or below<br>d <b>front</b> and <b>exterior side ya</b> | the<br>rds                   | 1.5 m                                     |
| 4.12.2.10.10  | Maximum encroachment of<br>pilaster or corbel, window w<br>three risers into the required<br>outside the <b>buildable area</b> is<br>of this Exception         | vell, and stairs with a maxim<br>I <b>front</b> and <b>exterior side ya</b>       | um of<br>c <b>ds</b>         | 0.6 m                                     |
| 4.12.2.10.11  | Maximum encroachment of<br>located at and accessible fro<br><b>first storey</b> , or awning into<br><b>buildable area</b> identified or                        | om the first storey or below<br>the required rear yard outsi                      | the<br>ide the               | 5.0 m                                     |
| 4.12.2.10.12  | For a <b>lot</b> with a <b>townhouse</b><br>the setback to the <b>interior s</b><br>inclusive of stairs permitted                                              | ide lot line from a porch or                                                      | deck                         |                                           |
| 4.12.2.10.13  | Maximum encroachment of<br>air conditioning equipment,<br>stairs with a maximum of th<br>outside the <b>buildable area</b> is<br>this Exception                | pilaster or corbel, window w<br>ree risers into the required <b>r</b>             | vell, and<br><b>ear yard</b> | 1.0 m                                     |
| 4.12.2.10.14  | Maximum encroachment of<br>rear yard outside the build<br>Schedule RM6-10 of this Ex                                                                           | able area identified on                                                           |                              | 2.5 m                                     |
| 4.12.2.10.15  | A <b>townhouse</b> on a <b>CEC - r</b><br>West or Southdown Road is<br>maximum area of 16.5 m <sup>2</sup> o<br>that the balcony does not pr                   | permitted to have a <b>balcon</b><br>n top of an attached <b>garage</b>           | y with a<br>provided         |                                           |
| 4.12.2.10.16  | Trailer and recreational vehi                                                                                                                                  | icle parking shall not be peri                                                    | nitted                       |                                           |
| 4.12.2.10.17  | Maximum <b>driveway</b> width,<br>Schedule RM6-10 of this Ex                                                                                                   |                                                                                   | on                           | 3.0 m                                     |

Exception RM6-10 continued on next page

| 4.12.2.10    | Exception: RM6-10                                                                                                                                        | Map # 03                             | · · · · · · · · · · · · · · · · · · · | 81-2008,<br>0181-2018/LPAT<br>February 15, |
|--------------|----------------------------------------------------------------------------------------------------------------------------------------------------------|--------------------------------------|---------------------------------------|--------------------------------------------|
| Exception RN | A6-10 continued from pr                                                                                                                                  | evious page                          |                                       |                                            |
| 4.12.2.10.18 | Minimum setback from a garage face to a street, CEC - road or<br>CEC - sidewalk unless otherwise identified on Schedule RM6-10<br>of this Exception6.0 m |                                      |                                       | 6.0 m                                      |
| 4.12.2.10.19 | Minimum distance from                                                                                                                                    | a <b>porch</b> to visitor <b>par</b> | king spaces                           | 2.2 m                                      |
| 4.12.2.10.20 | All site development pla<br>of this Exception                                                                                                            | ans shall comply with S              | chedule RM6-10                        |                                            |

Map 03

| 4.12.2.11                                                                                                                                                                  | Exception: RM6-11                                                            | Map # 52E | By-law: 0403-2008,<br>0181-2018/LPAT Order<br>2019 February 15, 0048-2025 |
|----------------------------------------------------------------------------------------------------------------------------------------------------------------------------|------------------------------------------------------------------------------|-----------|---------------------------------------------------------------------------|
| In a RM6-11 zone the permitted <b>uses</b> and applicable regulations shall be as specified for a RM6 zone except that the following <b>uses</b> /regulations shall apply: |                                                                              |           |                                                                           |
| Regulations                                                                                                                                                                |                                                                              |           |                                                                           |
| 4.12.2.11.1                                                                                                                                                                | The provisions contained in Subsection 2.1.14 of this By-law shall not apply |           |                                                                           |
| 4.12.2.11.2                                                                                                                                                                | Minimum setback to McLa                                                      | 6.0 m     |                                                                           |
| 4.12.2.11.3                                                                                                                                                                | 3 Minimum <b>exterior side yard</b> within 25.0 m of McLaughlin Road         |           |                                                                           |
| 4.12.2.11.4                                                                                                                                                                | Maximum <b>building height</b> within 30.0 m of all lands zoned RS 11.3 m    |           |                                                                           |
| 4.12.2.11.5                                                                                                                                                                | Minimum width of a <b>CEC - road</b> within 45.0 m of 6.0<br>McLaughlin Road |           | 6.0 m                                                                     |
| 4.12.2.11.6                                                                                                                                                                | Maximum driveway width                                                       | 3.2 m     |                                                                           |