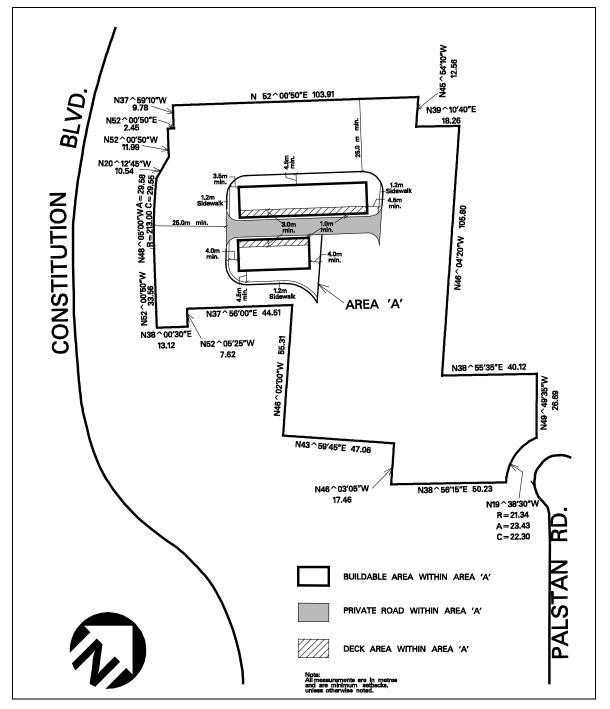

Schedule RM6-3 Map 38E

| 4.12.2.4    | Exception: RM6-4                                                                                                                                                          | Map # 20                       | By-law: 0181-2018/LPAT<br>Order 2019 February 15 |  |  |  |  |
|-------------|---------------------------------------------------------------------------------------------------------------------------------------------------------------------------|--------------------------------|--------------------------------------------------|--|--|--|--|
|             | In a RM6-4 zone the permitted <b>uses</b> and applicable regulations shall be as specified for a RM6 zone except that the following <b>uses</b> /regulations shall apply: |                                |                                                  |  |  |  |  |
| Regulations | Regulations                                                                                                                                                               |                                |                                                  |  |  |  |  |
| 4.12.2.4.1  | Maximum number of dwell                                                                                                                                                   | RM6-4 71                       |                                                  |  |  |  |  |
| 4.12.2.4.2  | Minimum rear yard - lot th                                                                                                                                                | nat abuts Palstan Road         | 4.5 m                                            |  |  |  |  |
| 4.12.2.4.3  | Minimum setback to a CEC                                                                                                                                                  | C - road sight triangle        | 3.3 m                                            |  |  |  |  |
| 4.12.2.4.4  | Trailer and recreational veh                                                                                                                                              | icle parking shall not be perm | itted                                            |  |  |  |  |
| 4.12.2.4.5  | Maximum <b>driveway</b> width 3                                                                                                                                           |                                |                                                  |  |  |  |  |
| 4.12.2.4.6  | All site development plans<br>Schedule RM6-4 of this Exe                                                                                                                  | within Area 'A' shall comply v | with                                             |  |  |  |  |

Schedule RM6-4 Map 20

| 4.12.2.5                                                                                                                                                                  | Exception: RM6-5              | Map # 27                       | By-law:  |  |  |  |
|---------------------------------------------------------------------------------------------------------------------------------------------------------------------------|-------------------------------|--------------------------------|----------|--|--|--|
| In a RM6-5 zone the permitted <b>uses</b> and applicable regulations shall be as specified for a RM6 zone except that the following <b>uses</b> /regulations shall apply: |                               |                                |          |  |  |  |
| Regulations                                                                                                                                                               |                               |                                |          |  |  |  |
| 4.12.2.5.1                                                                                                                                                                | Maximum number of dwell       | ing units on all lands zoned R | .M6-5 98 |  |  |  |
| 4.12.2.5.2 Trailer and recreational vehicle parking shall not be permitted                                                                                                |                               |                                |          |  |  |  |
| 4.12.2.5.3                                                                                                                                                                | Maximum <b>driveway</b> width |                                | 3.8 m    |  |  |  |