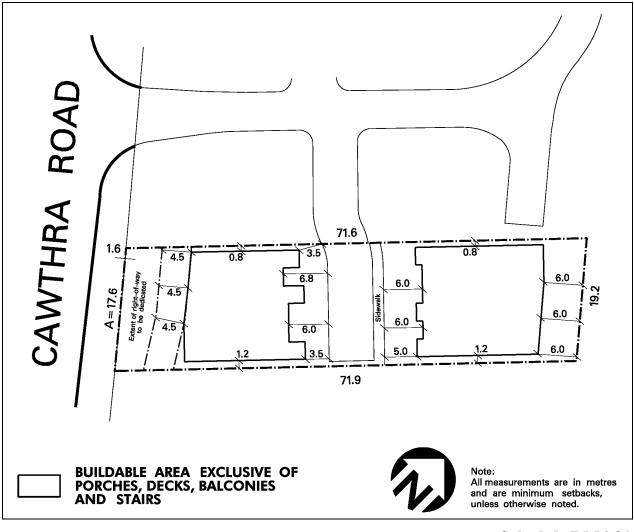

| n area of 20 m <sup>2</sup> is permitted or<br>d that the <b>balcony</b> does not p<br>garage face |       |                                  |  |  |
| 4.12.2.21.8                                                                                                                                                           | All site development plans s<br>of this Exception                                                                                                                          | shall comply with Schedule R                                                                       | M6-21 |                                  |  |  |



Schedule RM6-21 Map 20

| 4.12.2.22    | Exception: RM6-22                                                                                                                                                          | Map # 38W                               | By-law:     | 0162-2019            |  |
|--------------|----------------------------------------------------------------------------------------------------------------------------------------------------------------------------|-----------------------------------------|-------------|----------------------|--|
|              | In a RM6-22 zone the permitted <b>uses</b> and applicable regulations shall be as specified for a RM6 zone except that the following <b>uses</b> /regulations shall apply: |