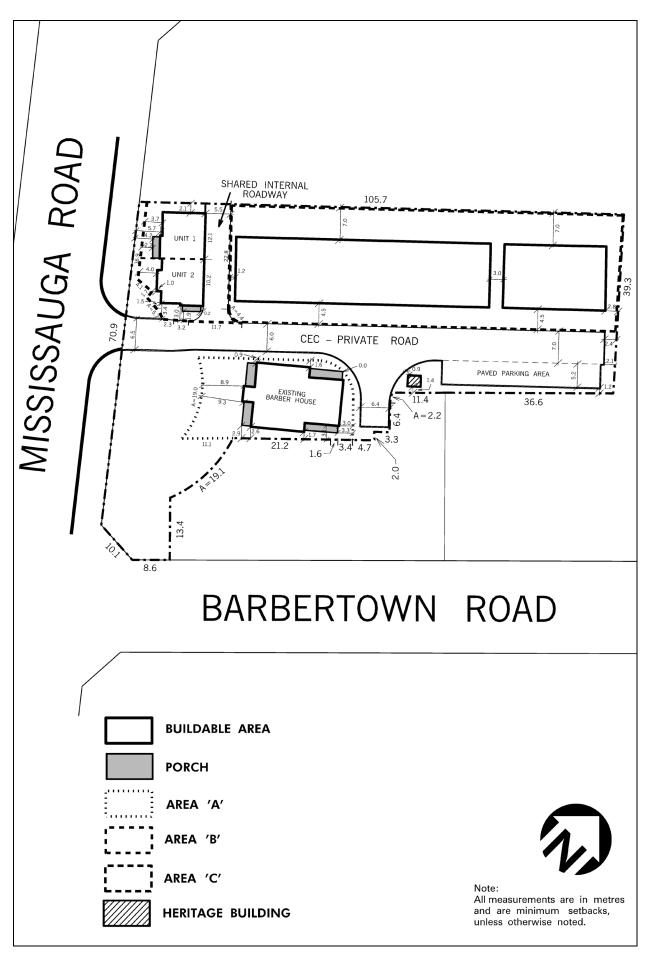

Schedule RM6-3 Map 38E

| 4.12.2.4    | Exception: RM6-4                                                                                                                                                          | Map # 20                       | By-law: 0181-2018/LPAT<br>Order 2019 February 15 |  |  |  |  |
|-------------|---------------------------------------------------------------------------------------------------------------------------------------------------------------------------|--------------------------------|--------------------------------------------------|--|--|--|--|
|             | In a RM6-4 zone the permitted <b>uses</b> and applicable regulations shall be as specified for a RM6 zone except that the following <b>uses</b> /regulations shall apply: |                                |                                                  |  |  |  |  |
| Regulations | Regulations                                                                                                                                                               |                                |                                                  |  |  |  |  |
| 4.12.2.4.1  | Maximum number of dwell                                                                                                                                                   | RM6-4 71                       |                                                  |  |  |  |  |
| 4.12.2.4.2  | Minimum rear yard - lot th                                                                                                                                                | nat abuts Palstan Road         | 4.5 m                                            |  |  |  |  |
| 4.12.2.4.3  | Minimum setback to a CEC                                                                                                                                                  | C - road sight triangle        | 3.3 m                                            |  |  |  |  |
| 4.12.2.4.4  | Trailer and recreational veh                                                                                                                                              | icle parking shall not be perm | itted                                            |  |  |  |  |
| 4.12.2.4.5  | Maximum <b>driveway</b> width 3                                                                                                                                           |                                |                                                  |  |  |  |  |
| 4.12.2.4.6  | All site development plans<br>Schedule RM6-4 of this Exe                                                                                                                  | within Area 'A' shall comply v | with                                             |  |  |  |  |