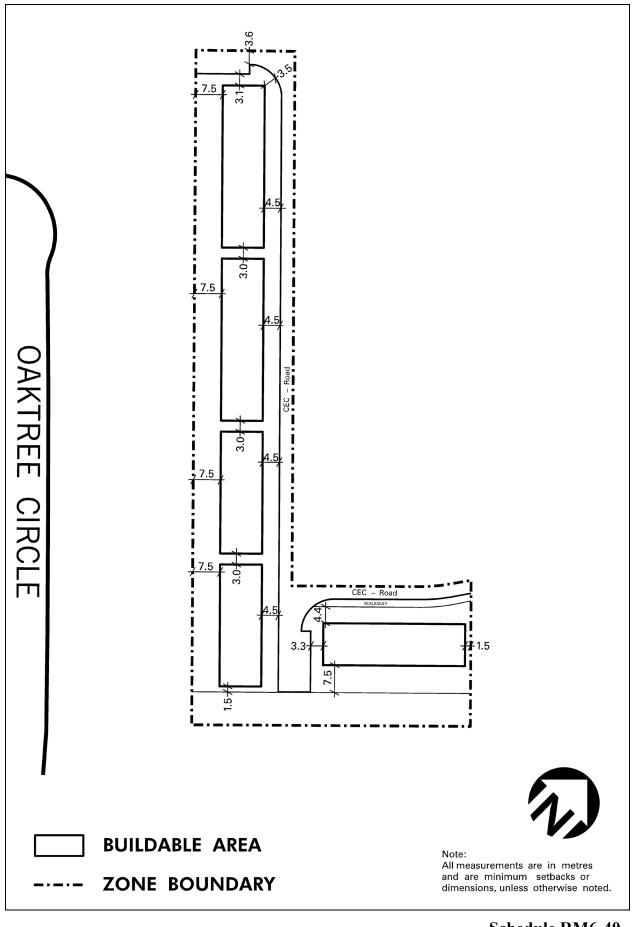

Schedule RM6-3 Map 38E

| 4.12.2.4    | Exception: RM6-4                                                                                                                                                          | Map # 20                       | By-law: 0181-2018/LPAT<br>Order 2019 February 15 |  |  |  |  |
|-------------|---------------------------------------------------------------------------------------------------------------------------------------------------------------------------|--------------------------------|--------------------------------------------------|--|--|--|--|
|             | In a RM6-4 zone the permitted <b>uses</b> and applicable regulations shall be as specified for a RM6 zone except that the following <b>uses</b> /regulations shall apply: |                                |                                                  |  |  |  |  |
| Regulations | Regulations                                                                                                                                                               |                                |                                                  |  |  |  |  |
| 4.12.2.4.1  | Maximum number of dwell                                                                                                                                                   | RM6-4 71                       |                                                  |  |  |  |  |
| 4.12.2.4.2  | Minimum rear yard - lot th                                                                                                                                                | nat abuts Palstan Road         | 4.5 m                                            |  |  |  |  |
| 4.12.2.4.3  | Minimum setback to a CEC                                                                                                                                                  | C - road sight triangle        | 3.3 m                                            |  |  |  |  |
| 4.12.2.4.4  | Trailer and recreational veh                                                                                                                                              | icle parking shall not be perm | itted                                            |  |  |  |  |
| 4.12.2.4.5  | Maximum <b>driveway</b> width 3                                                                                                                                           |                                |                                                  |  |  |  |  |
| 4.12.2.4.6  | All site development plans<br>Schedule RM6-4 of this Exe                                                                                                                  | within Area 'A' shall comply v | with                                             |  |  |  |  |