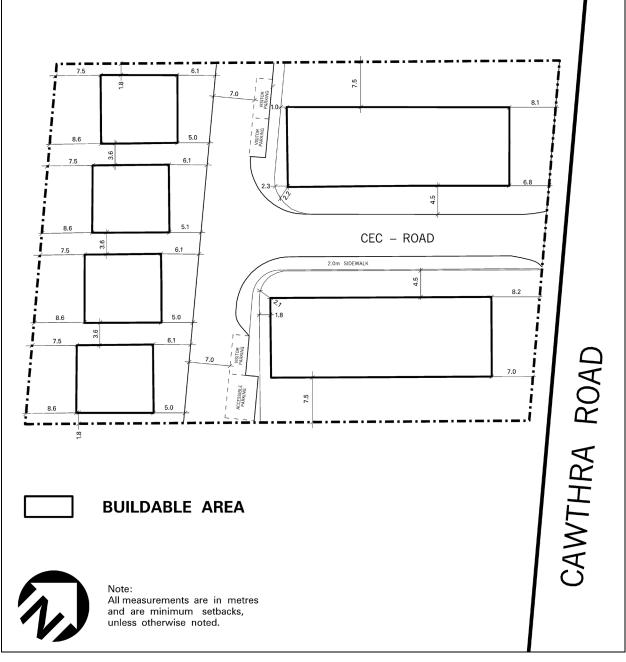

Schedule RM6-2 Map 55

| 4.12.2.3    | Exception: RM6-3                                                                                                                                                                      | Map # 38E                                                            |                                 | 0181-2018/LPAT<br>019 February 15,<br>022 |  |
|-------------|---------------------------------------------------------------------------------------------------------------------------------------------------------------------------------------|----------------------------------------------------------------------|---------------------------------|-------------------------------------------|--|
|             | zone the permitted <b>uses</b> and app<br>ne following <b>uses</b> /regulations sh                                                                                                    |                                                                      | shall be as specified           | l for a RM6 zone                          |  |
| Regulations |                                                                                                                                                                                       |                                                                      |                                 |                                           |  |
| 4.12.2.3.1  | Maximum number of <b>dwelli</b>                                                                                                                                                       | ing units on all land                                                | ls zoned RM6-3                  | 42                                        |  |
| 4.12.2.3.2  | Maximum gross floor area                                                                                                                                                              | - residential                                                        |                                 | 0.75 times the <b>lot area</b>            |  |
| 4.12.2.3.3  | Minimum landscaped area                                                                                                                                                               |                                                                      |                                 | 39.6% of the lot area                     |  |
| 4.12.2.3.4  | Maximum encroachment of<br>or without a foundation and<br>not limited to, <b>chimneys</b> , pil<br><b>buildable area</b> identified on<br>into required <b>front</b> and <b>rear</b>  | architectural feature<br>lasters and corbels on<br>Schedule RM6-3 of | es, such as, but<br>outside the | 0.6 m                                     |  |
| 4.12.2.3.5  | Maximum encroachment of<br>or without a foundation and<br>not limited to, <b>chimneys</b> , pil<br><b>buildable area</b> identified on<br>into required <b>interior</b> and <b>ex</b> | architectural feature<br>lasters and corbels on<br>Schedule RM6-3 of | es, such as, but<br>outside the | 0.3 m                                     |  |
| 4.12.2.3.6  | Maximum encroachment of<br><b>Buildable Areas</b> 'A', 'B' and<br>this Exception into the requi                                                                                       | l 'C' identified on So                                               |                                 | 1.5 m                                     |  |
| 4.12.2.3.7  | Maximum encroachment of <b>buildable area</b> identified on into the required <b>rear yard</b>                                                                                        |                                                                      |                                 | 2.5 m                                     |  |
| 4.12.2.3.8  | Trailer and recreational vehi                                                                                                                                                         | cle parking shall no                                                 | ot be permitted                 |                                           |  |
| 4.12.2.3.9  | Minimum number of addition be provided within the <b>comm</b>                                                                                                                         |                                                                      | arking spaces to                | 6                                         |  |
| 4.12.2.3.10 | All <b>lot lines</b> abutting Eglintons shall be deemed to be the from                                                                                                                |                                                                      | d Terry Fox Way                 |                                           |  |
| 4.12.2.3.11 | Maximum driveway width                                                                                                                                                                |                                                                      |                                 | 3.8 m                                     |  |
| 4.12.2.3.12 | "Front Lot Line" means the CEC - road or a street                                                                                                                                     | line that divides a <b>lo</b>                                        | ot from a                       |                                           |  |
| 4.12.2.3.13 | All site development plans s of this Exception                                                                                                                                        | hall comply with So                                                  | chedule RM6-3                   |                                           |  |

Schedule RM6-3 Map 38E

| 4.12.2.4    | Exception: RM6-4                                                                                                                                                          | Map # 20                       | By-law: 0181-2018/LPAT<br>Order 2019 February 15 |  |  |  |  |
|-------------|---------------------------------------------------------------------------------------------------------------------------------------------------------------------------|--------------------------------|--------------------------------------------------|--|--|--|--|
|             | In a RM6-4 zone the permitted <b>uses</b> and applicable regulations shall be as specified for a RM6 zone except that the following <b>uses</b> /regulations shall apply: |                                |                                                  |  |  |  |  |
| Regulations | Regulations                                                                                                                                                               |                                |                                                  |  |  |  |  |
| 4.12.2.4.1  | Maximum number of dwell                                                                                                                                                   | RM6-4 71                       |                                                  |  |  |  |  |
| 4.12.2.4.2  | Minimum rear yard - lot th                                                                                                                                                | nat abuts Palstan Road         | 4.5 m                                            |  |  |  |  |
| 4.12.2.4.3  | Minimum setback to a CEC                                                                                                                                                  | C - road sight triangle        | 3.3 m                                            |  |  |  |  |
| 4.12.2.4.4  | Trailer and recreational veh                                                                                                                                              | icle parking shall not be perm | itted                                            |  |  |  |  |
| 4.12.2.4.5  | Maximum <b>driveway</b> width 3                                                                                                                                           |                                |                                                  |  |  |  |  |
| 4.12.2.4.6  | All site development plans<br>Schedule RM6-4 of this Exe                                                                                                                  | within Area 'A' shall comply v | with                                             |  |  |  |  |