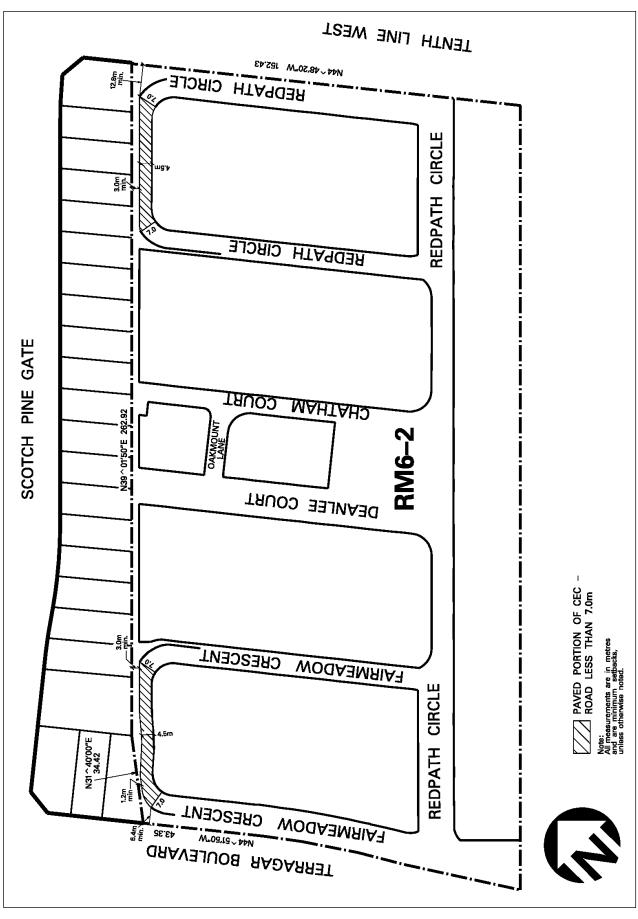

| 4.12.2.2    | Exception: RM6-2                                                              | Map # 55                      | By-law: 0325<br>0181-2018/LI<br>2019 Februar | PAT Order          |
|-------------|-------------------------------------------------------------------------------|-------------------------------|----------------------------------------------|--------------------|
|             | ne the permitted <b>uses</b> and app<br>following <b>uses</b> /regulations sl |                               | as specified for a                           | a RM6 zone         |
| Regulations |                                                                               |                               |                                              |                    |
| 4.12.2.2.1  | Maximum number of <b>dwell</b>                                                | ing units on all lands zoned  | l RM6-2                                      | 236                |
| 4.12.2.2.2  | Minimum lot area - interio                                                    | or lot                        |                                              | 109 m <sup>2</sup> |
| 4.12.2.2.3  | Minimum lot area - corner                                                     | · lot                         |                                              | 170 m <sup>2</sup> |
| 4.12.2.2.4  | Minimum lot frontage - int                                                    | terior lot                    |                                              | 4.27 m             |
| 4.12.2.2.5  | Minimum lot frontage - co                                                     |                               | 6.63 m                                       |                    |
| 4.12.2.2.6  | Minimum exterior side ya                                                      |                               | 1.8 m                                        |                    |
| 4.12.2.2.7  | Minimum setback to Tenth                                                      | Line West                     |                                              | 4.5 m              |
| 4.12.2.2.8  | Minimum setback to Terrag                                                     | gar Boulevard                 |                                              | 16.0 m             |
| 4.12.2.2.9  | Maximum encroachment of required <b>yard</b> that abuts a <b>(</b>            |                               | to a                                         | 1.1 m              |
| 4.12.2.2.10 | Trailer and recreational veh                                                  | icle parking shall not be per | mitted                                       |                    |
| 4.12.2.2.11 | Maximum driveway width                                                        |                               |                                              | 3.8 m              |
| 4.12.2.2.12 | Minimum width of the pave<br>reduced as identified on Scl                     |                               |                                              |                    |
| 4.12.2.2.13 | Maximum projection of a <b>b</b> rear yard                                    | alcony or deck into a requir  | red                                          | 2.5 m              |
| 4.12.2.2.14 | All site development plans this Exception                                     | shall comply with Schedule    | RM6-2 of                                     |                    |

Schedule RM6-2 Map 55

| 4.12.2.3    | Exception: RM6-3                                                                                                                                                                      | Map # 38E                                                            |                                 | 0181-2018/LPAT<br>019 February 15,<br>022 |  |
|-------------|---------------------------------------------------------------------------------------------------------------------------------------------------------------------------------------|----------------------------------------------------------------------|---------------------------------|-------------------------------------------|--|
|             | zone the permitted <b>uses</b> and app<br>ne following <b>uses</b> /regulations sh                                                                                                    |                                                                      | shall be as specified           | l for a RM6 zone                          |  |
| Regulations |                                                                                                                                                                                       |                                                                      |                                 |                                           |  |
| 4.12.2.3.1  | Maximum number of <b>dwelli</b>                                                                                                                                                       | ing units on all land                                                | ls zoned RM6-3                  | 42                                        |  |
| 4.12.2.3.2  | Maximum gross floor area                                                                                                                                                              | - residential                                                        |                                 | 0.75 times the <b>lot area</b>            |  |
| 4.12.2.3.3  | Minimum landscaped area                                                                                                                                                               |                                                                      |                                 | 39.6% of the lot area                     |  |
| 4.12.2.3.4  | Maximum encroachment of<br>or without a foundation and<br>not limited to, <b>chimneys</b> , pil<br><b>buildable area</b> identified on<br>into required <b>front</b> and <b>rear</b>  | architectural feature<br>lasters and corbels on<br>Schedule RM6-3 of | es, such as, but<br>outside the | 0.6 m                                     |  |
| 4.12.2.3.5  | Maximum encroachment of<br>or without a foundation and<br>not limited to, <b>chimneys</b> , pil<br><b>buildable area</b> identified on<br>into required <b>interior</b> and <b>ex</b> | architectural feature<br>lasters and corbels on<br>Schedule RM6-3 of | es, such as, but<br>outside the | 0.3 m                                     |  |
| 4.12.2.3.6  | Maximum encroachment of<br><b>Buildable Areas</b> 'A', 'B' and<br>this Exception into the requi                                                                                       | l 'C' identified on So                                               |                                 | 1.5 m                                     |  |
| 4.12.2.3.7  | Maximum encroachment of <b>buildable area</b> identified on into the required <b>rear yard</b>                                                                                        |                                                                      |                                 | 2.5 m                                     |  |
| 4.12.2.3.8  | Trailer and recreational vehi                                                                                                                                                         | cle parking shall no                                                 | ot be permitted                 |                                           |  |
| 4.12.2.3.9  | Minimum number of addition be provided within the <b>comm</b>                                                                                                                         |                                                                      | arking spaces to                | 6                                         |  |
| 4.12.2.3.10 | All <b>lot lines</b> abutting Eglintons shall be deemed to be the from                                                                                                                |                                                                      | d Terry Fox Way                 |                                           |  |
| 4.12.2.3.11 | Maximum driveway width                                                                                                                                                                |                                                                      |                                 | 3.8 m                                     |  |
| 4.12.2.3.12 | "Front Lot Line" means the CEC - road or a street                                                                                                                                     | line that divides a <b>lo</b>                                        | ot from a                       |                                           |  |
| 4.12.2.3.13 | All site development plans s of this Exception                                                                                                                                        | hall comply with So                                                  | chedule RM6-3                   |                                           |  |