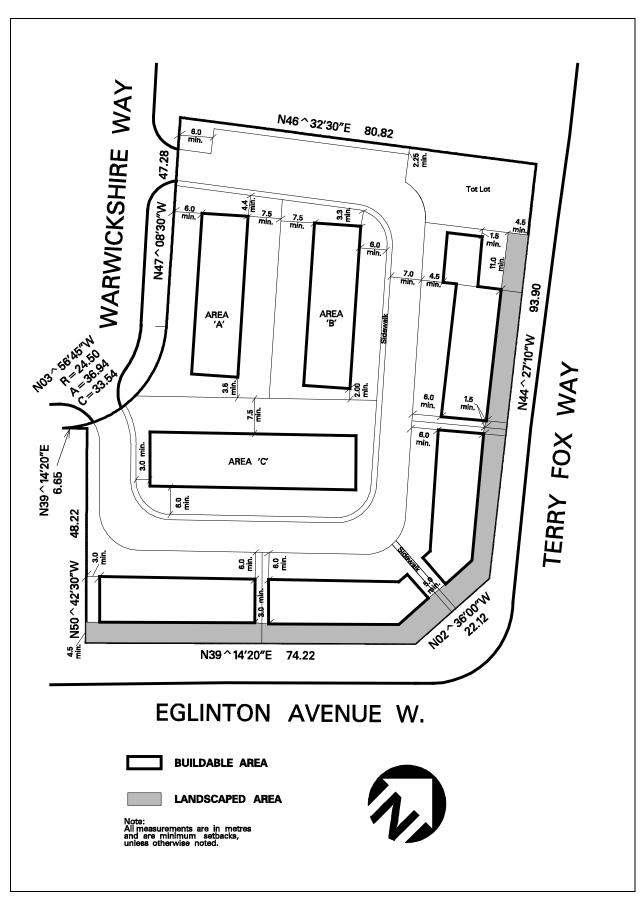

Schedule RM6-2 Map 55

| 4.12.2.3    | Exception: RM6-3                                                                                                                                                                      | Map # 38E                                                            |                                 | 0181-2018/LPAT<br>019 February 15,<br>022 |  |
|-------------|---------------------------------------------------------------------------------------------------------------------------------------------------------------------------------------|----------------------------------------------------------------------|---------------------------------|-------------------------------------------|--|
|             | zone the permitted <b>uses</b> and app<br>ne following <b>uses</b> /regulations sh                                                                                                    |                                                                      | shall be as specified           | l for a RM6 zone                          |  |
| Regulations |                                                                                                                                                                                       |                                                                      |                                 |                                           |  |
| 4.12.2.3.1  | Maximum number of <b>dwelli</b>                                                                                                                                                       | ing units on all land                                                | ls zoned RM6-3                  | 42                                        |  |
| 4.12.2.3.2  | Maximum gross floor area                                                                                                                                                              | - residential                                                        |                                 | 0.75 times the <b>lot area</b>            |  |
| 4.12.2.3.3  | Minimum landscaped area                                                                                                                                                               |                                                                      |                                 | 39.6% of the lot area                     |  |
| 4.12.2.3.4  | Maximum encroachment of<br>or without a foundation and<br>not limited to, <b>chimneys</b> , pil<br><b>buildable area</b> identified on<br>into required <b>front</b> and <b>rear</b>  | architectural feature<br>lasters and corbels on<br>Schedule RM6-3 of | es, such as, but<br>outside the | 0.6 m                                     |  |
| 4.12.2.3.5  | Maximum encroachment of<br>or without a foundation and<br>not limited to, <b>chimneys</b> , pil<br><b>buildable area</b> identified on<br>into required <b>interior</b> and <b>ex</b> | architectural feature<br>lasters and corbels on<br>Schedule RM6-3 of | es, such as, but<br>outside the | 0.3 m                                     |  |
| 4.12.2.3.6  | Maximum encroachment of<br><b>Buildable Areas</b> 'A', 'B' and<br>this Exception into the requi                                                                                       | l 'C' identified on So                                               |                                 | 1.5 m                                     |  |
| 4.12.2.3.7  | Maximum encroachment of <b>buildable area</b> identified on into the required <b>rear yard</b>                                                                                        |                                                                      |                                 | 2.5 m                                     |  |
| 4.12.2.3.8  | Trailer and recreational vehi                                                                                                                                                         | cle parking shall no                                                 | ot be permitted                 |                                           |  |
| 4.12.2.3.9  | Minimum number of addition be provided within the <b>comm</b>                                                                                                                         |                                                                      | arking spaces to                | 6                                         |  |
| 4.12.2.3.10 | All <b>lot lines</b> abutting Eglintons shall be deemed to be the from                                                                                                                |                                                                      | d Terry Fox Way                 |                                           |  |
| 4.12.2.3.11 | Maximum driveway width                                                                                                                                                                |                                                                      |                                 | 3.8 m                                     |  |
| 4.12.2.3.12 | "Front Lot Line" means the CEC - road or a street                                                                                                                                     | line that divides a <b>lo</b>                                        | ot from a                       |                                           |  |
| 4.12.2.3.13 | All site development plans s of this Exception                                                                                                                                        | hall comply with So                                                  | chedule RM6-3                   |                                           |  |

Schedule RM6-3 Map 38E

| 4.12.2.4    | Exception: RM6-4                                                                                                                                                          | Map # 20                       | By-law: 0181-2018/LPAT<br>Order 2019 February 15 |  |  |  |  |
|-------------|---------------------------------------------------------------------------------------------------------------------------------------------------------------------------|--------------------------------|--------------------------------------------------|--|--|--|--|
|             | In a RM6-4 zone the permitted <b>uses</b> and applicable regulations shall be as specified for a RM6 zone except that the following <b>uses</b> /regulations shall apply: |                                |                                                  |  |  |  |  |
| Regulations | Regulations                                                                                                                                                               |                                |                                                  |  |  |  |  |
| 4.12.2.4.1  | Maximum number of dwell                                                                                                                                                   | RM6-4 71                       |                                                  |  |  |  |  |
| 4.12.2.4.2  | Minimum rear yard - lot th                                                                                                                                                | nat abuts Palstan Road         | 4.5 m                                            |  |  |  |  |
| 4.12.2.4.3  | Minimum setback to a CEC                                                                                                                                                  | C - road sight triangle        | 3.3 m                                            |  |  |  |  |
| 4.12.2.4.4  | Trailer and recreational veh                                                                                                                                              | icle parking shall not be perm | itted                                            |  |  |  |  |
| 4.12.2.4.5  | Maximum <b>driveway</b> width 3                                                                                                                                           |                                |                                                  |  |  |  |  |
| 4.12.2.4.6  | All site development plans<br>Schedule RM6-4 of this Exe                                                                                                                  | within Area 'A' shall comply v | with                                             |  |  |  |  |