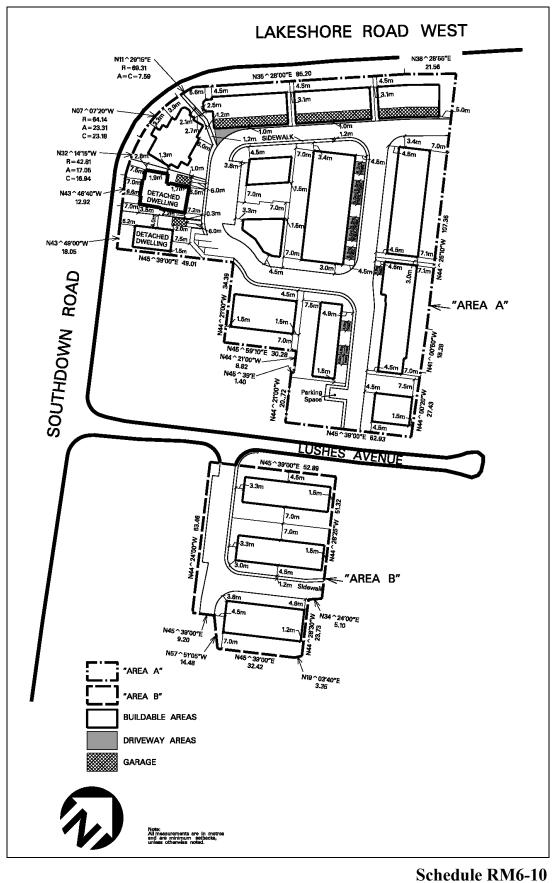

Schedule RM6-9 Map 19

| 4.12.2.10     | Exception: RM6-10                                                                                                                                              | Map # 03                                                                          |                              | 1-2008,<br>0181-2018/LPAT<br>February 15, |
|---------------|----------------------------------------------------------------------------------------------------------------------------------------------------------------|-----------------------------------------------------------------------------------|------------------------------|-------------------------------------------|
|               | cone the permitted <b>uses</b> and ap<br>following <b>uses</b> /regulations sh                                                                                 |                                                                                   | as specified fo              | or a RM6 zone                             |
| Additional Pe | ermitted Use                                                                                                                                                   |                                                                                   |                              |                                           |
| 4.12.2.10.1   | (1) <b>Detached dwelling</b>                                                                                                                                   | on a CEC - road                                                                   |                              |                                           |
| Regulations   |                                                                                                                                                                |                                                                                   |                              |                                           |
| 4.12.2.10.2   | Maximum number of <b>townl</b> identified on Schedule RM6                                                                                                      |                                                                                   | Area 'A'                     | 61                                        |
| 4.12.2.10.3   | Maximum number of <b>detac</b><br>Area 'A' identified on Sched                                                                                                 | 5                                                                                 |                              | 2                                         |
| 4.12.2.10.4   | Maximum number of <b>townl</b> identified on Schedule RM6                                                                                                      |                                                                                   | Area 'B'                     | 18                                        |
| 4.12.2.10.5   | Minimum lot area - interio                                                                                                                                     | r lot                                                                             |                              | 111 m <sup>2</sup>                        |
| 4.12.2.10.6   | Minimum lot area - corner                                                                                                                                      | lot                                                                               |                              | 166 m <sup>2</sup>                        |
| 4.12.2.10.7   | Minimum lot frontage - co                                                                                                                                      | rner lot                                                                          |                              | 7.3 m                                     |
| 4.12.2.10.8   | The <b>lot lines</b> abutting Lakes<br>shall be deemed to be the <b>fr</b>                                                                                     |                                                                                   | wn Road                      |                                           |
| 4.12.2.10.9   | Maximum encroachment of<br>located at and accessible fro<br><b>first storey</b> into the required<br>outside the <b>buildable area</b> is<br>of this Exception | om the <b>first storey</b> or below<br>d <b>front</b> and <b>exterior side ya</b> | the<br>rds                   | 1.5 m                                     |
| 4.12.2.10.10  | Maximum encroachment of<br>pilaster or corbel, window w<br>three risers into the required<br>outside the <b>buildable area</b> is<br>of this Exception         | vell, and stairs with a maxim<br>I <b>front</b> and <b>exterior side ya</b>       | um of<br>c <b>ds</b>         | 0.6 m                                     |
| 4.12.2.10.11  | Maximum encroachment of<br>located at and accessible fro<br><b>first storey</b> , or awning into<br><b>buildable area</b> identified or                        | om the first storey or below<br>the required rear yard outsi                      | the<br>ide the               | 5.0 m                                     |
| 4.12.2.10.12  | For a <b>lot</b> with a <b>townhouse</b><br>the setback to the <b>interior s</b><br>inclusive of stairs permitted                                              | ide lot line from a porch or                                                      | deck                         |                                           |
| 4.12.2.10.13  | Maximum encroachment of<br>air conditioning equipment,<br>stairs with a maximum of th<br>outside the <b>buildable area</b> is<br>this Exception                | pilaster or corbel, window w<br>ree risers into the required <b>r</b>             | vell, and<br><b>ear yard</b> | 1.0 m                                     |
| 4.12.2.10.14  | Maximum encroachment of<br>rear yard outside the build<br>Schedule RM6-10 of this Ex                                                                           | able area identified on                                                           |                              | 2.5 m                                     |
| 4.12.2.10.15  | A <b>townhouse</b> on a <b>CEC - r</b><br>West or Southdown Road is<br>maximum area of 16.5 m <sup>2</sup> o<br>that the balcony does not pr                   | permitted to have a <b>balcon</b><br>n top of an attached <b>garage</b>           | y with a<br>provided         |                                           |
| 4.12.2.10.16  | Trailer and recreational vehi                                                                                                                                  | icle parking shall not be peri                                                    | nitted                       |                                           |
| 4.12.2.10.17  | Maximum <b>driveway</b> width,<br>Schedule RM6-10 of this Ex                                                                                                   |                                                                                   | on                           | 3.0 m                                     |

Exception RM6-10 continued on next page

| 4.12.2.10    | Exception: RM6-10                                                                                                                                        | Map # 03                             | · · · · · · · · · · · · · · · · · · · | 81-2008,<br>0181-2018/LPAT<br>February 15, |
|--------------|----------------------------------------------------------------------------------------------------------------------------------------------------------|--------------------------------------|---------------------------------------|--------------------------------------------|
| Exception RN | A6-10 continued from pr                                                                                                                                  | evious page                          |                                       |                                            |
| 4.12.2.10.18 | Minimum setback from a garage face to a street, CEC - road or<br>CEC - sidewalk unless otherwise identified on Schedule RM6-10<br>of this Exception6.0 m |                                      |                                       | 6.0 m                                      |
| 4.12.2.10.19 | Minimum distance from                                                                                                                                    | a <b>porch</b> to visitor <b>par</b> | king spaces                           | 2.2 m                                      |
| 4.12.2.10.20 | All site development pla<br>of this Exception                                                                                                            | ans shall comply with S              | chedule RM6-10                        |                                            |

Map 03

| 4.12.2.11                                                                                                                                                                  | Exception: RM6-11                                                            | Map # 52E | By-law: 0403-2008,<br>0181-2018/LPAT Order<br>2019 February 15, 0048-2025 |
|----------------------------------------------------------------------------------------------------------------------------------------------------------------------------|------------------------------------------------------------------------------|-----------|---------------------------------------------------------------------------|
| In a RM6-11 zone the permitted <b>uses</b> and applicable regulations shall be as specified for a RM6 zone except that the following <b>uses</b> /regulations shall apply: |                                                                              |           |                                                                           |
| Regulations                                                                                                                                                                |                                                                              |           |                                                                           |
| 4.12.2.11.1                                                                                                                                                                | The provisions contained in Subsection 2.1.14 of this By-law shall not apply |           |                                                                           |
| 4.12.2.11.2                                                                                                                                                                | Minimum setback to McLa                                                      | 6.0 m     |                                                                           |
| 4.12.2.11.3                                                                                                                                                                | 3 Minimum <b>exterior side yard</b> within 25.0 m of McLaughlin Road         |           |                                                                           |
| 4.12.2.11.4                                                                                                                                                                | Maximum <b>building height</b> within 30.0 m of all lands zoned RS 11.3 m    |           |                                                                           |
| 4.12.2.11.5                                                                                                                                                                | Minimum width of a <b>CEC - road</b> within 45.0 m of 6.0<br>McLaughlin Road |           | 6.0 m                                                                     |
| 4.12.2.11.6                                                                                                                                                                | Maximum driveway width                                                       | 3.2 m     |                                                                           |