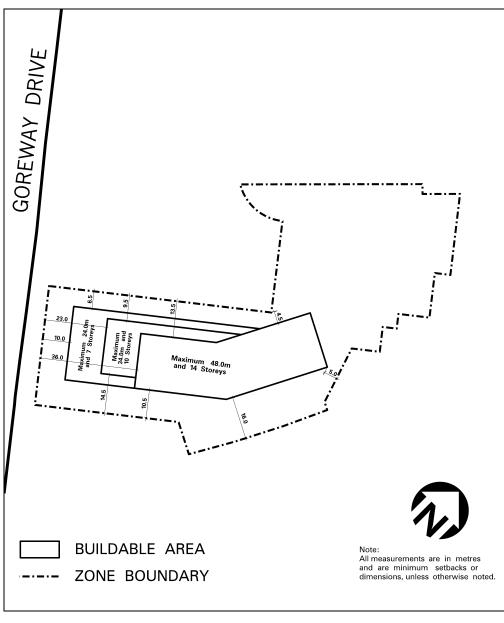

| 4.15.5.26                                                                                                                                                                  | Exception: RA4-26                                            | Map # 21                                                  | By-law:         | 0174-2017                  |  |
|----------------------------------------------------------------------------------------------------------------------------------------------------------------------------|--------------------------------------------------------------|-----------------------------------------------------------|-----------------|----------------------------|--|
| In a RA4-26 zone the permitted <b>uses</b> and applicable regulations shall be as specified for a RA4 zone except that the following <b>uses</b> /regulations shall apply: |                                                              |                                                           |                 |                            |  |
| Regulations                                                                                                                                                                |                                                              |                                                           |                 |                            |  |
| 4.15.5.26.1                                                                                                                                                                | The regulations of Lines 4.<br>this By-law shall not apply   | ) and 5.0 contained in T                                  | Table 4.15.1 of |                            |  |
| 4.15.5.26.2                                                                                                                                                                | Maximum number of aparts                                     | ment dwelling units                                       |                 | 160                        |  |
| 4.15.5.26.3                                                                                                                                                                | Maximum number of retire                                     | ement dwelling units                                      |                 | 150                        |  |
| 4.15.5.26.4                                                                                                                                                                | Maximum number of beds                                       | in a <b>long-term care bu</b>                             | ilding          | 192                        |  |
| 4.15.5.26.5                                                                                                                                                                | Maximum gross floor area                                     | Maximum gross floor area - apartment zone of an apartment |                 |                            |  |
| 4.15.5.26.6                                                                                                                                                                | Maximum <b>gross floor area</b><br>retirement building       | a - apartment zone of a                                   |                 | 7 632 m <sup>2</sup>       |  |
| 4.15.5.26.7                                                                                                                                                                | Maximum gross floor area<br>care building                    | a - apartment zone of a                                   | long-term       | 10 685 m <sup>2</sup>      |  |
| 4.15.5.26.8                                                                                                                                                                | Minimum <b>landscaped area</b><br>Schedule RA4-26 of this Ex |                                                           | on              | 49% of the <b>lot area</b> |  |
| 4.15.5.26.9                                                                                                                                                                | Minimum <b>landscaped area</b><br>Schedule RA4-26 of this Ex |                                                           | on              | 51% of the lot area        |  |
| 4.15.5.26.10                                                                                                                                                               | Minimum number of reside <b>dwelling unit</b>                | nt <b>parking spaces</b> per a                            | apartment       | 1.00                       |  |
| 4.15.5.26.11                                                                                                                                                               | Minimum number of <b>parki</b><br>dwelling unit              | ng spaces per retireme                                    | ent             | 0.33                       |  |
| 4.15.5.26.12                                                                                                                                                               | Minimum number of <b>parki</b><br>care building              | ng spaces per bed in a l                                  | long-term       | 0.33                       |  |
| 4.15.5.26.13                                                                                                                                                               | All site development plans of this Exception                 | shall comply with Sche                                    | dule RA4-26     |                            |  |

Schedule RA4-26 Map 21

| 4.15.5.27     | Exception: RA4-27                                                            |                                                                                          | By-law: 0174-2017,<br>0181-2018/LPAT Order<br>2019 February 15, 0111-2019/<br>LPAT Order 2021 March 09,<br>0303-2020/OLT Order<br>2021 September 27 |  |
|---------------|------------------------------------------------------------------------------|------------------------------------------------------------------------------------------|-----------------------------------------------------------------------------------------------------------------------------------------------------|--|
|               | one the permitted <b>uses</b> and ap<br>following <b>uses</b> /regulations s | pplicable regulations shall be as hall apply:                                            | s specified for a RA4 zone                                                                                                                          |  |
| Additional Pe | ermitted Use                                                                 |                                                                                          |                                                                                                                                                     |  |
| 4.15.5.27.1   | (1) <b>Townhouse</b>                                                         |                                                                                          |                                                                                                                                                     |  |
| Regulations   |                                                                              |                                                                                          |                                                                                                                                                     |  |
| 4.15.5.27.2   |                                                                              | a Sentences 4.1.15.1.2 and 4.1.<br>s 11.1, 15.2, 15.3 and 15.6 con<br>aw shall not apply |                                                                                                                                                     |  |
| 4.15.5.27.3   | For the purposes of this By considered one <b>lot</b>                        | -law, all lands zoned RA4-27 s                                                           | hall be                                                                                                                                             |  |
| 4.15.5.27.4   | A <b>townhouse</b> shall comply 9.6 contained in Table 4.10                  | with the regulations of Lines 8<br>.1 of this By-law                                     | 3.2 to                                                                                                                                              |  |
| 4.15.5.27.5   | Maximum number of apart                                                      | ment dwelling units                                                                      | 282                                                                                                                                                 |  |
| 4.15.5.27.6   | Maximum number of town                                                       | house dwelling units                                                                     | 27                                                                                                                                                  |  |
| 4.15.5.27.7   | Maximum floor space inde                                                     | 7.5                                                                                      |                                                                                                                                                     |  |
| 4.15.5.27.8   | 6                                                                            | a <b>- non-residential</b> for <b>uses</b> contribution is By-law on all lands zoned R   |                                                                                                                                                     |  |
| 4.15.5.27.9   | The lot line abutting Cook front lot line                                    | Street shall be deemed to be th                                                          | e                                                                                                                                                   |  |
| 4.15.5.27.10  |                                                                              | <b>alcony</b> located above the <b>first</b><br>ost face or faces of the <b>buildin</b>  |                                                                                                                                                     |  |
| 4.15.5.27.11  | Minimum number of reside<br>apartment <b>dwelling unit</b>                   | 0.8                                                                                      |                                                                                                                                                     |  |
| 4.15.5.27.12  | Minimum number of reside apartment <b>dwelling unit</b>                      | Minimum number of resident <b>parking spaces</b> per one-bedroom                         |                                                                                                                                                     |  |
| 4.15.5.27.13  | Minimum number of reside apartment <b>dwelling unit</b>                      | ent <b>parking spaces</b> per two-bee                                                    | droom 1.0                                                                                                                                           |  |
| 4.15.5.27.14  | Minimum number of reside<br>apartment <b>dwelling unit</b>                   | ent <b>parking spaces</b> per three-b                                                    | edroom 1.3                                                                                                                                          |  |
| 4.15.5.27.15  | Minimum number of visito<br>dwelling unit                                    | r <b>parking spaces</b> per apartmer                                                     | at 0.15                                                                                                                                             |  |
| 4.15.5.27.16  | Minimum number of <b>park</b> i<br>area - non-residential                    | <b>bor</b> 4.3                                                                           |                                                                                                                                                     |  |
| 4.15.5.27.17  | Minimum number of reside<br>dwelling unit                                    | use 2                                                                                    |                                                                                                                                                     |  |
| 4.15.5.27.18  | Minimum number of visito<br>dwelling units                                   | r <b>parking spaces</b> for all townh                                                    | ouse 6                                                                                                                                              |  |
| 4.15.5.27.19  | Minimum <b>amenity area</b>                                                  |                                                                                          | 3.2 m <sup>2</sup> per<br>dwelling unit of<br>an apartment                                                                                          |  |
| 4.15.5.27.20  | Minimum percentage of tot<br>provided in one contiguous                      | al required <b>amenity area</b> to be area                                               |                                                                                                                                                     |  |