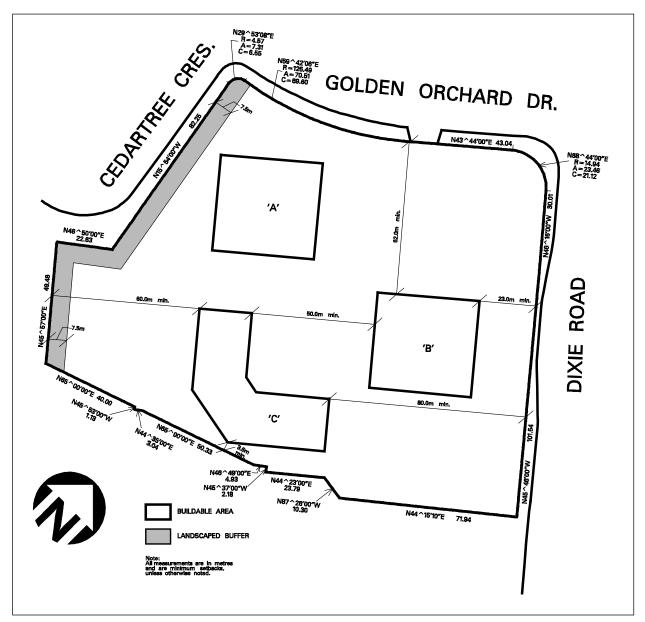

Schedule RA4-12 Map 21

| 4.15.5.13   | Exception: RA4-13                                                                                                                                                         | Map # 20            | By-law: 0174-2017,<br>0208-2022 |  |  |  |
|-------------|---------------------------------------------------------------------------------------------------------------------------------------------------------------------------|---------------------|---------------------------------|--|--|--|
|             | n a RA4-13 zone the permitted <b>uses</b> and applicable regulations shall be as specified for a RA4 zone except that the following <b>uses</b> /regulations shall apply: |                     |                                 |  |  |  |
| Regulations |                                                                                                                                                                           |                     |                                 |  |  |  |
| 4.15.5.13.1 | Maximum number of dwell                                                                                                                                                   | 328                 |                                 |  |  |  |
| 4.15.5.13.2 | Minimum floor space inde                                                                                                                                                  | 0.5                 |                                 |  |  |  |
| 4.15.5.13.3 | Maximum floor space inde                                                                                                                                                  | 1.2                 |                                 |  |  |  |
| 4.15.5.13.4 | Minimum landscaped area                                                                                                                                                   | 50% of the lot area |                                 |  |  |  |
| 4.15.5.13.5 | 4.15.5.13.5 Maximum <b>height</b> in <b>Buildable Area</b> 'C' identified on<br>Schedule RA4-13 of this Exception                                                         |                     |                                 |  |  |  |
| 4.15.5.13.6 | .15.5.13.6 Maximum height in Buildable Area 'C' if the seventh storey is constructed with a gabled roof which shall contain dwelling units                                |                     |                                 |  |  |  |
| 4.15.5.13.7 | All site development plans                                                                                                                                                | A4-13               |                                 |  |  |  |