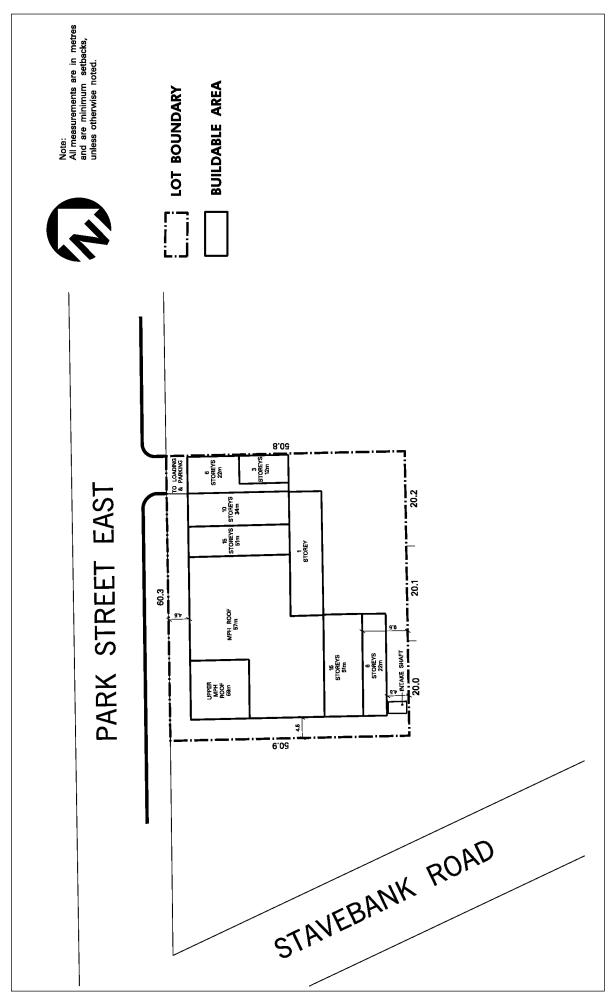

| 4.15.5.23    | Exception: RA4-23                                                                                                                                                                                                                                 | Map # 10                                                                                                                                         |                                                                     | 0137-2008,<br>17, 0208-2022 |
|--------------|---------------------------------------------------------------------------------------------------------------------------------------------------------------------------------------------------------------------------------------------------|--------------------------------------------------------------------------------------------------------------------------------------------------|---------------------------------------------------------------------|-----------------------------|
|              | one the permitted <b>uses</b> and ap<br>following <b>uses</b> /regulations sh                                                                                                                                                                     |                                                                                                                                                  | hall be as specified                                                | d for a RA4 zone            |
| Regulations  |                                                                                                                                                                                                                                                   |                                                                                                                                                  |                                                                     |                             |
| 4.15.5.23.1  | The provisions contained in of Lines 5.0 and 6.0 contain shall not apply                                                                                                                                                                          |                                                                                                                                                  |                                                                     |                             |
| 4.15.5.23.2  | Maximum number of dwell                                                                                                                                                                                                                           | ing units                                                                                                                                        |                                                                     | 424                         |
| 4.15.5.23.3  | Maximum floor space inde                                                                                                                                                                                                                          | ex - apartment zone                                                                                                                              |                                                                     | 4.5                         |
| 4.15.5.23.4  | Minimum <b>landscaped area area</b> identified on Schedule                                                                                                                                                                                        |                                                                                                                                                  |                                                                     | 55% of the lot area         |
| 4.15.5.23.5  | Maximum projection of a <b>b</b> identified on Schedule RA4                                                                                                                                                                                       |                                                                                                                                                  | ildable areas                                                       | 1.8 m                       |
| 4.15.5.23.6  | Minimum number of reside<br>dwelling unit                                                                                                                                                                                                         | nt <b>parking spaces</b> per                                                                                                                     | r apartment                                                         | 1.25                        |
| 4.15.5.23.7  | Minimum number of visitor dwelling unit                                                                                                                                                                                                           | r <b>parking spaces</b> per a                                                                                                                    | apartment                                                           | 0.25                        |
| 4.15.5.23.8  | Maximum percentage of rec<br>may be tandem                                                                                                                                                                                                        | quired resident <b>parkin</b>                                                                                                                    | ng spaces that                                                      | 15%                         |
| 4.15.5.23.9  | No <b>buildings</b> or <b>structures</b><br>structures, sheds, undergroup<br>parking access structures, up<br>structures, <b>swimming pools</b><br>walkways or any recreation<br>within or below the <b>natural</b><br>Schedule RA4-23 of this Ex | and <b>parking structure</b><br>nderground parking ve<br>s, tennis courts, hard s<br>al facilities shall be pe<br><b>l regeneration area</b> , i | es, underground<br>enting<br>urface<br>ermitted on,<br>dentified on |                             |
| 4.15.5.23.10 | All site development plans s<br>of this Exception                                                                                                                                                                                                 | shall comply with Sch                                                                                                                            | edule RA4-23                                                        |                             |

Schedule RA4-23 Map 10

| 4.15.5.24                                                                                                                                                                  | Exception: RA4-24                                    | Map # 07         | By-law: 0174-2017 |  |  |
|----------------------------------------------------------------------------------------------------------------------------------------------------------------------------|------------------------------------------------------|------------------|-------------------|--|--|
| In a RA4-24 zone the permitted <b>uses</b> and applicable regulations shall be as specified for a RA4 zone except that the following <b>uses</b> /regulations shall apply: |                                                      |                  |                   |  |  |
| Regulations                                                                                                                                                                |                                                      |                  |                   |  |  |
| 4.15.5.24.1                                                                                                                                                                | Minimum floor space inde                             | 0.8              |                   |  |  |
| 4.15.5.24.2                                                                                                                                                                | Maximum floor space inde                             | 1.5              |                   |  |  |
| 4.15.5.24.3                                                                                                                                                                | .15.5.24.3 Minimum setback to a railway right-of-way |                  |                   |  |  |
| 4.15.5.24.4                                                                                                                                                                | Maximum height                                       | 14 storeys       |                   |  |  |
| 4.15.5.24.5                                                                                                                                                                | Minimum number of <b>parki</b>                       | <b>unit</b> 1.25 |                   |  |  |