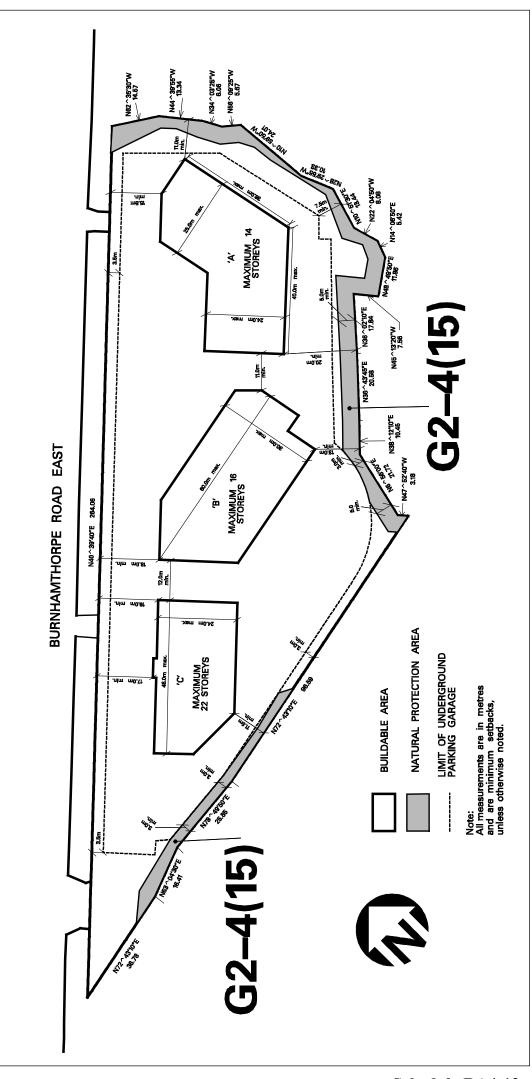

Schedule RA4-12 Map 21

| 4.15.5.13   | Exception: RA4-13                                                                                                                                                         | Map # 20            | By-law: 0174-2017,<br>0208-2022 |  |  |  |
|-------------|---------------------------------------------------------------------------------------------------------------------------------------------------------------------------|---------------------|---------------------------------|--|--|--|
|             | n a RA4-13 zone the permitted <b>uses</b> and applicable regulations shall be as specified for a RA4 zone except that the following <b>uses</b> /regulations shall apply: |                     |                                 |  |  |  |
| Regulations |                                                                                                                                                                           |                     |                                 |  |  |  |
| 4.15.5.13.1 | Maximum number of dwell                                                                                                                                                   | 328                 |                                 |  |  |  |
| 4.15.5.13.2 | Minimum floor space inde                                                                                                                                                  | 0.5                 |                                 |  |  |  |
| 4.15.5.13.3 | Maximum floor space inde                                                                                                                                                  | 1.2                 |                                 |  |  |  |
| 4.15.5.13.4 | Minimum landscaped area                                                                                                                                                   | 50% of the lot area |                                 |  |  |  |
| 4.15.5.13.5 | 4.15.5.13.5 Maximum <b>height</b> in <b>Buildable Area</b> 'C' identified on<br>Schedule RA4-13 of this Exception                                                         |                     |                                 |  |  |  |
| 4.15.5.13.6 | .15.5.13.6 Maximum height in Buildable Area 'C' if the seventh storey is constructed with a gabled roof which shall contain dwelling units                                |                     |                                 |  |  |  |
| 4.15.5.13.7 | All site development plans                                                                                                                                                | A4-13               |                                 |  |  |  |