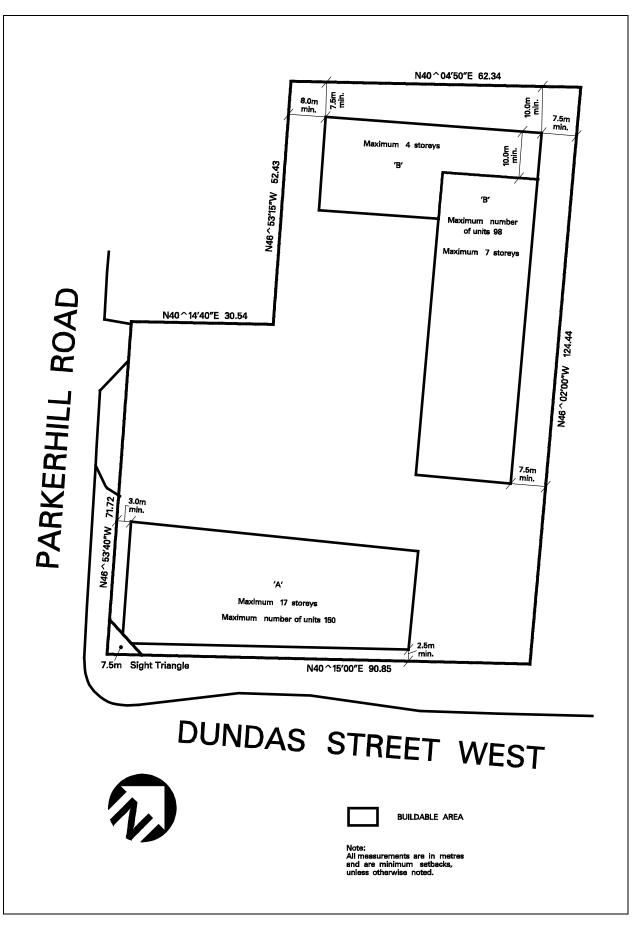

| 4.15.5.14                                                                                                                                                                  | Exception: RA4-14         | Map # 21           | By-law: 0174-2017 |  |  |  |
|----------------------------------------------------------------------------------------------------------------------------------------------------------------------------|---------------------------|--------------------|-------------------|--|--|--|
| In a RA4-14 zone the permitted <b>uses</b> and applicable regulations shall be as specified for a RA4 zone except that the following <b>uses</b> /regulations shall apply: |                           |                    |                   |  |  |  |
| Regulations                                                                                                                                                                | Regulations               |                    |                   |  |  |  |
| 4.15.5.14.1                                                                                                                                                                | Minimum floor space index | x - apartment zone | 0.9               |  |  |  |
| 4.15.5.14.2                                                                                                                                                                | Maximum floor space inde  | x - apartment zone | 1.4               |  |  |  |
| 4.15.5.14.3                                                                                                                                                                | Maximum height            |                    | 13 storeys        |  |  |  |

| 4.15.5.15     | Exception: RA4-15                                                                                             | Map # 22                           | By-law: 0174-2017, 0208-2022 |                             |
|---------------|---------------------------------------------------------------------------------------------------------------|------------------------------------|------------------------------|-----------------------------|
|               | one the permitted <b>uses</b> and ap<br>following <b>uses</b> /regulations sl                                 |                                    | e as specified for a RA4     | zone                        |
| Additional Pe | ermitted Uses                                                                                                 |                                    |                              |                             |
| 4.15.5.15.1   | (1) <b>Restaurant</b> and <b>tal</b> an <b>apartment</b>                                                      | ke-out restaurant accessor         | y to                         |                             |
| Regulations   |                                                                                                               |                                    |                              |                             |
| 4.15.5.15.2   | Maximum number of dwell                                                                                       | ing units per hectare              | 24                           | 7                           |
| 4.15.5.15.3   | Minimum floor space inde                                                                                      | x - apartment zone                 | 1.:                          | 5                           |
| 4.15.5.15.4   | Maximum floor space inde                                                                                      | ex - apartment zone                | 2.9                          | )                           |
| 4.15.5.15.5   | Maximum gross floor area accessory uses                                                                       | - non-residential used for         | 1 200                        | <sup>2</sup> m <sup>2</sup> |
| 4.15.5.15.6   | <b>Accessory uses</b> shall only be<br>of the <b>apartment</b> in <b>Builda</b><br>Schedule RA4-15 of this Ea | ble Area 'A' identified on         | torey                        |                             |
| 4.15.5.15.7   | Minimum number of resident <b>parking spaces</b> per one-bedroom apartment <b>dwelling unit</b>               |                                    |                              | 6                           |
| 4.15.5.15.8   | Minimum number of resident <b>parking spaces</b> per two-bedroom apartment <b>dwelling unit</b>               |                                    |                              | 6                           |
| 4.15.5.15.9   | Minimum number of reside apartment <b>dwelling unit</b>                                                       | nt <b>parking spaces</b> per three | e-bedroom 0.7                | 0                           |
| 4.15.5.15.10  | Minimum number of visitor <b>dwelling unit</b>                                                                | r <b>parking spaces</b> per apartr | nent 0.2                     | 0                           |
| 4.15.5.15.11  | Minimum number of reside retirement dwelling unit                                                             | nt <b>parking spaces</b> per one-  | bedroom 0.4                  | 0                           |
| 4.15.5.15.12  | Minimum number of reside retirement dwelling unit                                                             | nt <b>parking spaces</b> per two-  | bedroom 0.9                  | 0                           |
| 4.15.5.15.13  | Minimum number of visitor dwelling unit                                                                       | r parking spaces per retire        | ement 0.1                    | 0                           |
| 4.15.5.15.14  | Minimum number of <b>parki</b><br><b>area - non-residential</b> of a                                          |                                    | s floor 3.3                  | 5                           |
| 4.15.5.15.15  | Minimum number of <b>parki</b><br>area - non-residential of a                                                 |                                    |                              | 6                           |
| 4.15.5.15.16  | Minimum number of <b>parki</b><br>area - non-residential of a                                                 |                                    | s floor 10.                  | 0                           |
| 4.15.5.15.17  | All site development plans of this Exception                                                                  | shall comply with Schedule         | RA4-15                       |                             |