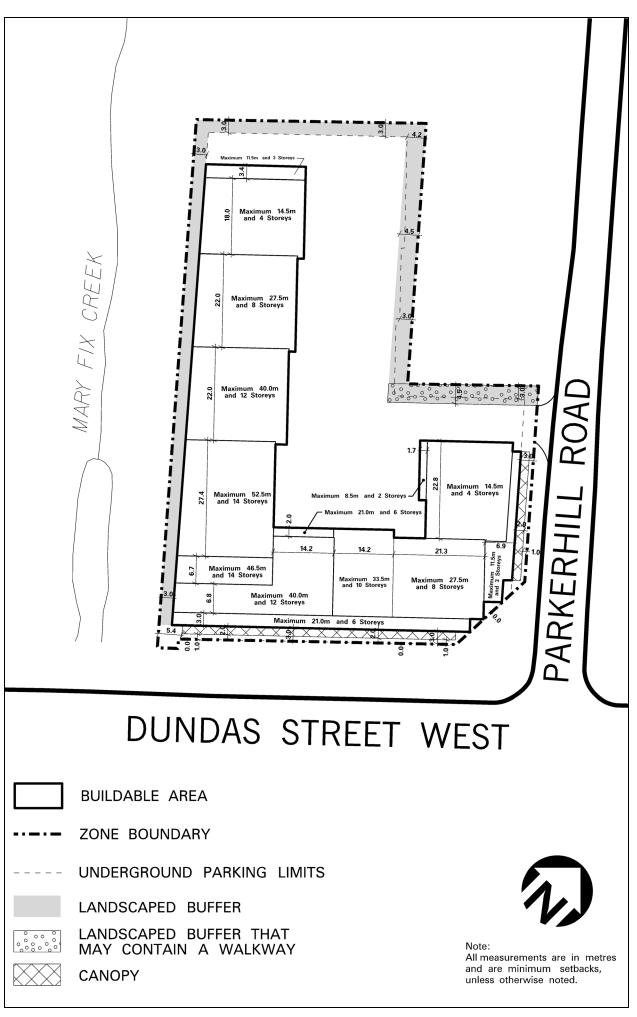

| 4.15.5.23    | Exception: RA4-23                                                                                                                                                                                                                                 | Map # 10                                                                                                                                         |                                                                     | 0137-2008,<br>17, 0208-2022 |
|--------------|---------------------------------------------------------------------------------------------------------------------------------------------------------------------------------------------------------------------------------------------------|--------------------------------------------------------------------------------------------------------------------------------------------------|---------------------------------------------------------------------|-----------------------------|
|              | one the permitted <b>uses</b> and ap<br>following <b>uses</b> /regulations sh                                                                                                                                                                     |                                                                                                                                                  | hall be as specified                                                | d for a RA4 zone            |
| Regulations  |                                                                                                                                                                                                                                                   |                                                                                                                                                  |                                                                     |                             |
| 4.15.5.23.1  | The provisions contained in of Lines 5.0 and 6.0 contain shall not apply                                                                                                                                                                          |                                                                                                                                                  |                                                                     |                             |
| 4.15.5.23.2  | Maximum number of dwell                                                                                                                                                                                                                           | ing units                                                                                                                                        |                                                                     | 424                         |
| 4.15.5.23.3  | Maximum floor space inde                                                                                                                                                                                                                          | ex - apartment zone                                                                                                                              |                                                                     | 4.5                         |
| 4.15.5.23.4  | Minimum <b>landscaped area area</b> identified on Schedule                                                                                                                                                                                        |                                                                                                                                                  |                                                                     | 55% of the lot area         |
| 4.15.5.23.5  | Maximum projection of a <b>b</b> identified on Schedule RA4                                                                                                                                                                                       |                                                                                                                                                  | ildable areas                                                       | 1.8 m                       |
| 4.15.5.23.6  | Minimum number of reside<br>dwelling unit                                                                                                                                                                                                         | nt <b>parking spaces</b> per                                                                                                                     | r apartment                                                         | 1.25                        |
| 4.15.5.23.7  | Minimum number of visitor dwelling unit                                                                                                                                                                                                           | r <b>parking spaces</b> per a                                                                                                                    | apartment                                                           | 0.25                        |
| 4.15.5.23.8  | Maximum percentage of rec<br>may be tandem                                                                                                                                                                                                        | quired resident <b>parkin</b>                                                                                                                    | ng spaces that                                                      | 15%                         |
| 4.15.5.23.9  | No <b>buildings</b> or <b>structures</b><br>structures, sheds, undergroup<br>parking access structures, up<br>structures, <b>swimming pools</b><br>walkways or any recreation<br>within or below the <b>natural</b><br>Schedule RA4-23 of this Ex | and <b>parking structure</b><br>nderground parking ve<br>s, tennis courts, hard s<br>al facilities shall be pe<br><b>l regeneration area</b> , i | es, underground<br>enting<br>urface<br>ermitted on,<br>dentified on |                             |
| 4.15.5.23.10 | All site development plans s<br>of this Exception                                                                                                                                                                                                 | shall comply with Sch                                                                                                                            | edule RA4-23                                                        |                             |

Schedule RA4-23 Map 10

| 4.15.5.24                                                                                                                                                                  | Exception: RA4-24                                    | Map # 07         | By-law: 0174-2017 |  |  |
|----------------------------------------------------------------------------------------------------------------------------------------------------------------------------|------------------------------------------------------|------------------|-------------------|--|--|
| In a RA4-24 zone the permitted <b>uses</b> and applicable regulations shall be as specified for a RA4 zone except that the following <b>uses</b> /regulations shall apply: |                                                      |                  |                   |  |  |
| Regulations                                                                                                                                                                |                                                      |                  |                   |  |  |
| 4.15.5.24.1                                                                                                                                                                | Minimum floor space inde                             | 0.8              |                   |  |  |
| 4.15.5.24.2                                                                                                                                                                | Maximum floor space inde                             | 1.5              |                   |  |  |
| 4.15.5.24.3                                                                                                                                                                | .15.5.24.3 Minimum setback to a railway right-of-way |                  |                   |  |  |
| 4.15.5.24.4                                                                                                                                                                | Maximum height                                       | 14 storeys       |                   |  |  |
| 4.15.5.24.5                                                                                                                                                                | Minimum number of <b>parki</b>                       | <b>unit</b> 1.25 |                   |  |  |