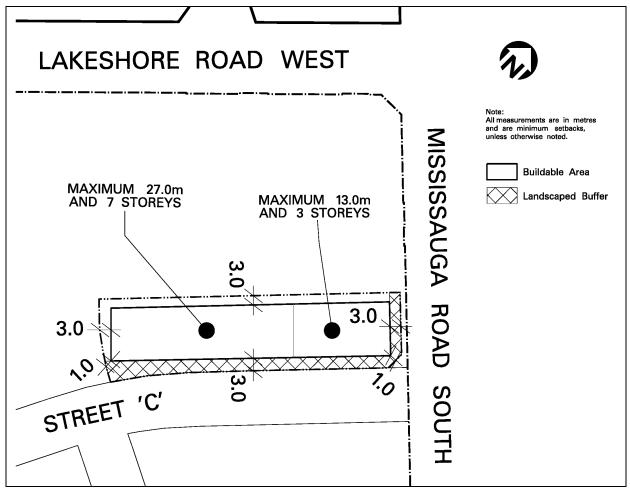

Schedule RA3-37 Map 08

| 4.15.4.38                                                                                                                                                                  | Exception: RA3-38                                                                                                                                                                                                                                                                                                                                                                                                                                                                                                                                                                                                                                                                                                                                                                                                                                                                                                                                                                                                                                                                                                                                                                                                                                                                                                                                                                                                                                                                                                                                                                                                                                                                                                                                                                                                                                                                                                                                                                                                                                                                                                                   | Map # 19                    | By-law: 0073-2022        |  |  |
|----------------------------------------------------------------------------------------------------------------------------------------------------------------------------|-------------------------------------------------------------------------------------------------------------------------------------------------------------------------------------------------------------------------------------------------------------------------------------------------------------------------------------------------------------------------------------------------------------------------------------------------------------------------------------------------------------------------------------------------------------------------------------------------------------------------------------------------------------------------------------------------------------------------------------------------------------------------------------------------------------------------------------------------------------------------------------------------------------------------------------------------------------------------------------------------------------------------------------------------------------------------------------------------------------------------------------------------------------------------------------------------------------------------------------------------------------------------------------------------------------------------------------------------------------------------------------------------------------------------------------------------------------------------------------------------------------------------------------------------------------------------------------------------------------------------------------------------------------------------------------------------------------------------------------------------------------------------------------------------------------------------------------------------------------------------------------------------------------------------------------------------------------------------------------------------------------------------------------------------------------------------------------------------------------------------------------|-----------------------------|--------------------------|--|--|
| In a RA3-38 zone the permitted <b>uses</b> and applicable regulations shall be as specified for a RA3 zone except that the following <b>uses</b> /regulations shall apply: |                                                                                                                                                                                                                                                                                                                                                                                                                                                                                                                                                                                                                                                                                                                                                                                                                                                                                                                                                                                                                                                                                                                                                                                                                                                                                                                                                                                                                                                                                                                                                                                                                                                                                                                                                                                                                                                                                                                                                                                                                                                                                                                                     |                             |                          |  |  |
| Regulations                                                                                                                                                                |                                                                                                                                                                                                                                                                                                                                                                                                                                                                                                                                                                                                                                                                                                                                                                                                                                                                                                                                                                                                                                                                                                                                                                                                                                                                                                                                                                                                                                                                                                                                                                                                                                                                                                                                                                                                                                                                                                                                                                                                                                                                                                                                     |                             |                          |  |  |
| 4.15.4.38.1                                                                                                                                                                | The provisions contained in shall not apply                                                                                                                                                                                                                                                                                                                                                                                                                                                                                                                                                                                                                                                                                                                                                                                                                                                                                                                                                                                                                                                                                                                                                                                                                                                                                                                                                                                                                                                                                                                                                                                                                                                                                                                                                                                                                                                                                                                                                                                                                                                                                         | n Subsection 2.1.14 o       | f this By-law            |  |  |
| 4.15.4.38.2                                                                                                                                                                | Maximum floor space index - apartment zone 1.8                                                                                                                                                                                                                                                                                                                                                                                                                                                                                                                                                                                                                                                                                                                                                                                                                                                                                                                                                                                                                                                                                                                                                                                                                                                                                                                                                                                                                                                                                                                                                                                                                                                                                                                                                                                                                                                                                                                                                                                                                                                                                      |                             |                          |  |  |
| 4.15.4.38.3                                                                                                                                                                | For the purposes of this By-law, all lands zoned RA3-38 shall be considered one <b>lot</b>                                                                                                                                                                                                                                                                                                                                                                                                                                                                                                                                                                                                                                                                                                                                                                                                                                                                                                                                                                                                                                                                                                                                                                                                                                                                                                                                                                                                                                                                                                                                                                                                                                                                                                                                                                                                                                                                                                                                                                                                                                          |                             |                          |  |  |
| 4.15.4.38.4                                                                                                                                                                | The lot line abutting Bloor Street shall be deemed to be the front lot line                                                                                                                                                                                                                                                                                                                                                                                                                                                                                                                                                                                                                                                                                                                                                                                                                                                                                                                                                                                                                                                                                                                                                                                                                                                                                                                                                                                                                                                                                                                                                                                                                                                                                                                                                                                                                                                                                                                                                                                                                                                         |                             |                          |  |  |
| 4.15.4.38.5                                                                                                                                                                | Maximum projection of a <b>balcony</b> located above the <b>first storey</b> 1.5 mmeasured from the outermost face or faces of the <b>building</b> from<br>which the <b>balcony</b> projects1.5 m                                                                                                                                                                                                                                                                                                                                                                                                                                                                                                                                                                                                                                                                                                                                                                                                                                                                                                                                                                                                                                                                                                                                                                                                                                                                                                                                                                                                                                                                                                                                                                                                                                                                                                                                                                                                                                                                                                                                   |                             |                          |  |  |
| 4.15.4.38.6                                                                                                                                                                | Minimum number of resident parking spaces per rental0.8apartment dwelling unit0.8                                                                                                                                                                                                                                                                                                                                                                                                                                                                                                                                                                                                                                                                                                                                                                                                                                                                                                                                                                                                                                                                                                                                                                                                                                                                                                                                                                                                                                                                                                                                                                                                                                                                                                                                                                                                                                                                                                                                                                                                                                                   |                             |                          |  |  |
| 4.15.4.38.7                                                                                                                                                                | Minimum number of visito apartment <b>dwelling unit</b>                                                                                                                                                                                                                                                                                                                                                                                                                                                                                                                                                                                                                                                                                                                                                                                                                                                                                                                                                                                                                                                                                                                                                                                                                                                                                                                                                                                                                                                                                                                                                                                                                                                                                                                                                                                                                                                                                                                                                                                                                                                                             | r <b>parking spaces</b> per | rental 0.09              |  |  |
| 4.15.4.38.8                                                                                                                                                                | Minimum setback from a v<br>street line                                                                                                                                                                                                                                                                                                                                                                                                                                                                                                                                                                                                                                                                                                                                                                                                                                                                                                                                                                                                                                                                                                                                                                                                                                                                                                                                                                                                                                                                                                                                                                                                                                                                                                                                                                                                                                                                                                                                                                                                                                                                                             | vaste enclosure/loadir      | ng area to a 7.5 m       |  |  |
| 4.15.4.38.9                                                                                                                                                                | Maximum <b>amenity area</b> population provide the second secon | ermitted at the mecha       | nical 300 m <sup>2</sup> |  |  |
| 4.15.4.38.10                                                                                                                                                               | All site development plans of this Exception                                                                                                                                                                                                                                                                                                                                                                                                                                                                                                                                                                                                                                                                                                                                                                                                                                                                                                                                                                                                                                                                                                                                                                                                                                                                                                                                                                                                                                                                                                                                                                                                                                                                                                                                                                                                                                                                                                                                                                                                                                                                                        | shall comply with Sc        | hedule RA3-38            |  |  |