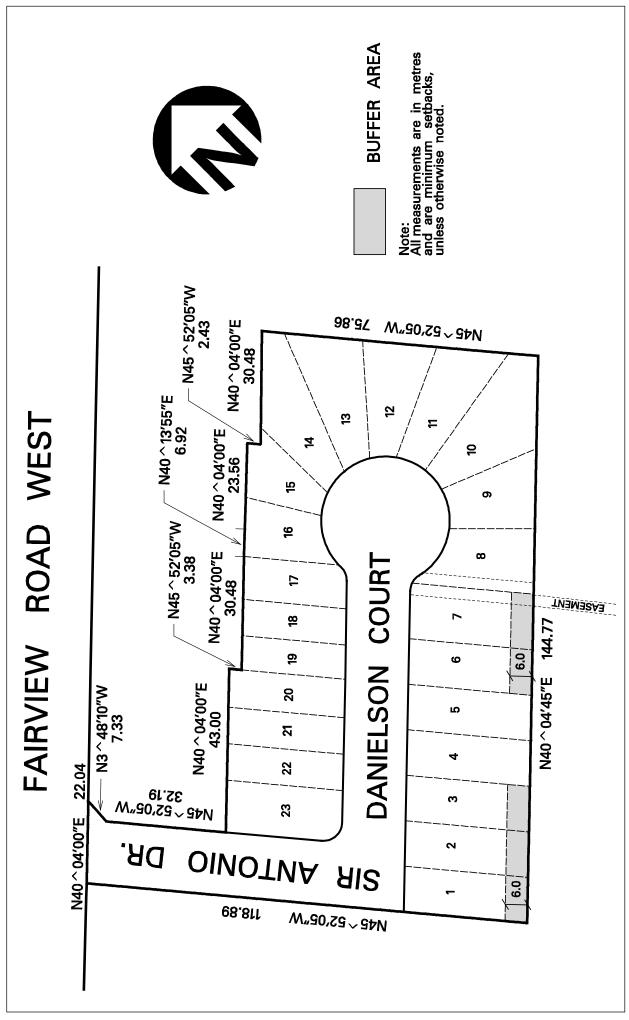

**Schedule R5-16** Map 08

| 4.2.6.17    | Exception: R5-17                                                                                                                                                         | Map # 56                             | By-law:    |  |  |  |  |
|-------------|--------------------------------------------------------------------------------------------------------------------------------------------------------------------------|--------------------------------------|------------|--|--|--|--|
|             | In a R5-17 zone the permitted <b>uses</b> and applicable regulations shall be as specified for a R5 zone except that the following <b>uses</b> /regulations shall apply: |                                      |            |  |  |  |  |
| Regulations |                                                                                                                                                                          |                                      |            |  |  |  |  |
| 4.2.6.17.1  | Minimum lot frontage - int                                                                                                                                               | terior lot                           | 4.5 m      |  |  |  |  |
| 4.2.6.17.2  | Minimum setback of a <b>deta</b><br>West                                                                                                                                 | <b>ched dwelling</b> to Britannia Ro | oad 13.5 m |  |  |  |  |