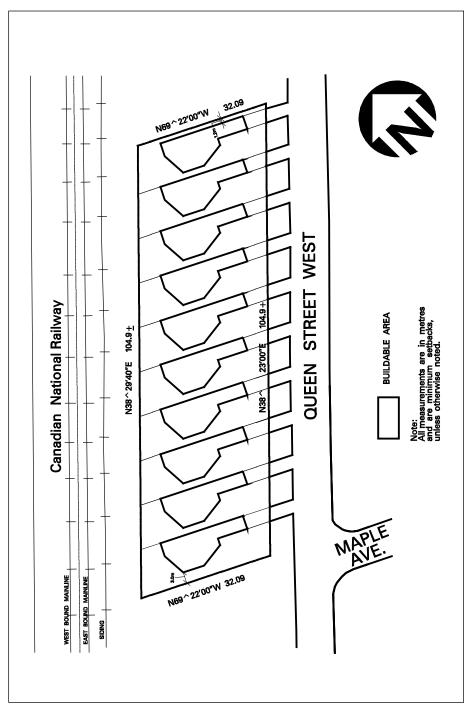

| 4.2.6.2     | Exception: R5-2                                                                                                                                                         | Map # 22                       | By-law: |        |  |  |
|-------------|-------------------------------------------------------------------------------------------------------------------------------------------------------------------------|--------------------------------|---------|--------|--|--|
|             | In a R5-2 zone the permitted <b>uses</b> and applicable regulations shall be as specified for a R5 zone except that the following <b>uses</b> /regulations shall apply: |                                |         |        |  |  |
| Regulations |                                                                                                                                                                         |                                |         |        |  |  |
| 4.2.6.2.1   | 4.2.6.2.1 The provisions contained in Subsection 4.1.7 of this By-law shall not apply                                                                                   |                                |         |        |  |  |
| 4.2.6.2.2   | Minimum setback of a habi                                                                                                                                               | table room to a railway right- | of-way  | 20.0 m |  |  |