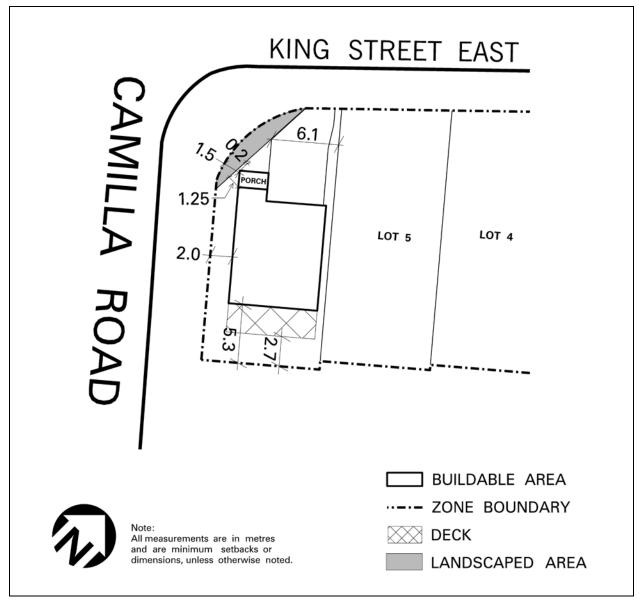

Schedule R5-28 Map 36E

| 4.2.6.29                                                                                                                                                                 | Exception: R5-29                                                                                                       | Map # 38W | By-law: |  |  |  |
|--------------------------------------------------------------------------------------------------------------------------------------------------------------------------|------------------------------------------------------------------------------------------------------------------------|-----------|---------|--|--|--|
| In a R5-29 zone the permitted <b>uses</b> and applicable regulations shall be as specified for a R5 zone except that the following <b>uses</b> /regulations shall apply: |                                                                                                                        |           |         |  |  |  |
| Regulations                                                                                                                                                              | Regulations                                                                                                            |           |         |  |  |  |
| 4.2.6.29.1                                                                                                                                                               | 4.2.6.29.1 <b>Height</b> of all <b>buildings</b> and <b>structures</b> shall be measured from <b>established grade</b> |           |         |  |  |  |
| 4.2.6.29.2                                                                                                                                                               | .2 All site development plans shall comply with Schedule R5-29 of this Exception                                       |           |         |  |  |  |