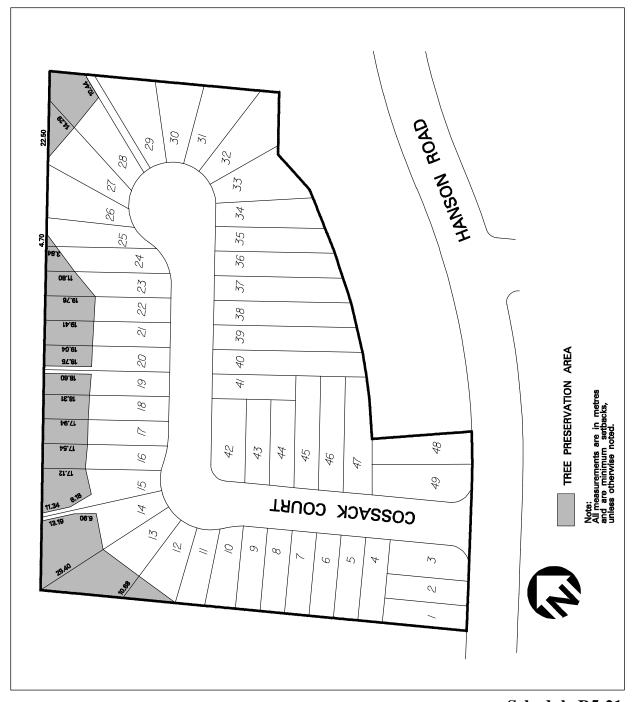

| 4.2.6.21    | Exception: R5-21                                                                                                                                                                                                                                                                                                                | Map # 22                                                      | By-law:      |  |  |  |  |
|-------------|---------------------------------------------------------------------------------------------------------------------------------------------------------------------------------------------------------------------------------------------------------------------------------------------------------------------------------|---------------------------------------------------------------|--------------|--|--|--|--|
|             | In a R5-21 zone the permitted <b>uses</b> and applicable regulations shall be as specified for a R5 zone except that the following <b>uses</b> /regulations shall apply:                                                                                                                                                        |                                                               |              |  |  |  |  |
| Regulations |                                                                                                                                                                                                                                                                                                                                 |                                                               |              |  |  |  |  |
| 4.2.6.21.1  | The areas identified on Schedule R5-21 of this Exception as a tree preservation area, shall only be used for conservation purposes, and no <b>buildings</b> or <b>structures</b> , <b>swimming pools</b> , tennis courts or any like recreational facilities, except for fences along the <b>lot lines</b> , shall be permitted |                                                               |              |  |  |  |  |
| 4.2.6.21.2  | Minimum setback of a <b>deta</b> area identified on Schedule                                                                                                                                                                                                                                                                    | <b>ched dwelling</b> to a tree preser R5-21 of this Exception | vation 7.5 m |  |  |  |  |

Schedule R5-21 Map 22

| 4.2.6.22    | Exception: R5-22                                                                                                                                                         | Map # 53W                                       | By-law: 0181-2018/LPAT<br>Order 2019 February 15 |  |  |  |
|-------------|--------------------------------------------------------------------------------------------------------------------------------------------------------------------------|-------------------------------------------------|--------------------------------------------------|--|--|--|
|             | In a R5-22 zone the permitted <b>uses</b> and applicable regulations shall be as specified for a R5 zone except that the following <b>uses</b> /regulations shall apply: |                                                 |                                                  |  |  |  |
| Regulations |                                                                                                                                                                          |                                                 |                                                  |  |  |  |
| 4.2.6.22.1  | Maximum lot coverage                                                                                                                                                     |                                                 | 45%                                              |  |  |  |
| 4.2.6.22.2  | Minimum front yard                                                                                                                                                       | 3.65 m                                          |                                                  |  |  |  |
| 4.2.6.22.3  | Minimum exterior side yar                                                                                                                                                | 3.65 m                                          |                                                  |  |  |  |
| 4.2.6.22.4  | Minimum setback to garage                                                                                                                                                | e face                                          | 4.5 m                                            |  |  |  |
| 4.2.6.22.5  | Maximum encroachment of exterior side yard                                                                                                                               | a <b>porch</b> into the required <b>fro</b>     | <b>nt</b> or 1.8 m                               |  |  |  |
| 4.2.6.22.6  | The area of all <b>porches</b> in <b>f</b> i excluded from the calculation                                                                                               | ront and exterior side yards on of lot coverage | shall be                                         |  |  |  |