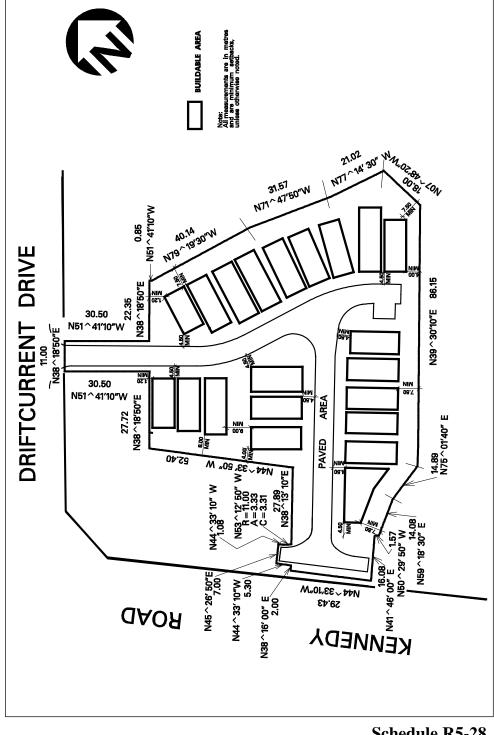

| 4.2.6.28    | Exception: R5-28                                                                                                                                                         | Map # 36E                                                                | By-law: 02 | 208-2022        |  |  |  |
|-------------|--------------------------------------------------------------------------------------------------------------------------------------------------------------------------|--------------------------------------------------------------------------|------------|-----------------|--|--|--|
|             | In a R5-28 zone the permitted <b>uses</b> and applicable regulations shall be as specified for a R5 zone except that the following <b>uses</b> /regulations shall apply: |                                                                          |            |                 |  |  |  |
| Regulations |                                                                                                                                                                          |                                                                          |            |                 |  |  |  |
| 4.2.6.28.1  | Maximum number of dwell                                                                                                                                                  | ing units on all lands zoned                                             | R5-28      | 21              |  |  |  |
| 4.2.6.28.2  | Minimum landscaped area                                                                                                                                                  | l                                                                        |            | 55% of lot area |  |  |  |
| 4.2.6.28.3  | Minimum separation between <b>detached dwellings</b>                                                                                                                     |                                                                          |            | 1.2 m           |  |  |  |
| 4.2.6.28.4  | 2.6.28.4 <b>Height</b> of all <b>buildings</b> and <b>structures</b> shall be measured from <b>established grade</b>                                                     |                                                                          |            |                 |  |  |  |
| 4.2.6.28.5  | •                                                                                                                                                                        | to project beyond the rear wathe <b>buildable area</b> identified eption |            |                 |  |  |  |
| 4.2.6.28.6  | Minimum number of <b>parki</b>                                                                                                                                           | ng spaces per dwelling unit                                              |            | 3               |  |  |  |
| 4.2.6.28.7  | All site development plans of this Exception                                                                                                                             | shall comply with Schedule F                                             | R5-28      |                 |  |  |  |

Schedule R5-28 Map 36E

| 4.2.6.29                                                                                                                                                                 | Exception: R5-29                                                                                                       | Map # 38W | By-law: |  |  |  |
|--------------------------------------------------------------------------------------------------------------------------------------------------------------------------|------------------------------------------------------------------------------------------------------------------------|-----------|---------|--|--|--|
| In a R5-29 zone the permitted <b>uses</b> and applicable regulations shall be as specified for a R5 zone except that the following <b>uses</b> /regulations shall apply: |                                                                                                                        |           |         |  |  |  |
| Regulations                                                                                                                                                              | Regulations                                                                                                            |           |         |  |  |  |
| 4.2.6.29.1                                                                                                                                                               | 4.2.6.29.1 <b>Height</b> of all <b>buildings</b> and <b>structures</b> shall be measured from <b>established grade</b> |           |         |  |  |  |
| 4.2.6.29.2                                                                                                                                                               | .2 All site development plans shall comply with Schedule R5-29 of this Exception                                       |           |         |  |  |  |