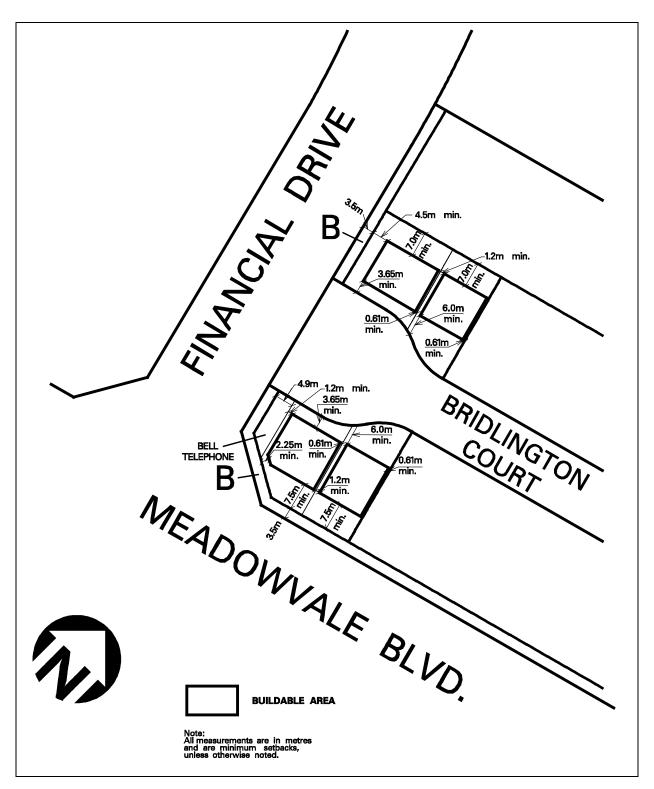

| 4.2.5.21    | Exception: R4-21                                                                                                                                                         | Map # 53W                                   | By-law:             |  |  |
|-------------|--------------------------------------------------------------------------------------------------------------------------------------------------------------------------|---------------------------------------------|---------------------|--|--|
|             | In a R4-21 zone the permitted <b>uses</b> and applicable regulations shall be as specified for a R4 zone except that the following <b>uses</b> /regulations shall apply: |                                             |                     |  |  |
| Regulations |                                                                                                                                                                          |                                             |                     |  |  |
| 4.2.5.21.1  | Minimum lot area - interio                                                                                                                                               | 350 m <sup>2</sup>                          |                     |  |  |
| 4.2.5.21.2  | Minimum lot area - corner                                                                                                                                                | 420 m <sup>2</sup>                          |                     |  |  |
| 4.2.5.21.3  | Minimum lot frontage - con                                                                                                                                               | 15.5 m                                      |                     |  |  |
| 4.2.5.21.4  | Maximum lot coverage                                                                                                                                                     |                                             | 45%                 |  |  |
| 4.2.5.21.5  | Maximum encroachment of exterior side yards                                                                                                                              | a <b>porch</b> into the required <b>fro</b> | <b>nt</b> and 1.8 m |  |  |
| 4.2.5.21.6  | All site development plans s this Exception                                                                                                                              | shall comply with Schedule R                | 4-21 of             |  |  |

Schedule R4-21 Map 53W

| 4.2.5.22    | Exception: R4-22                                                                                                                                                       | 37W                           | By-law: 0379-2009,<br>0265-2016, 0181-2018/LPAT<br>Order 2019 February 15 |  |  |  |
|-------------|------------------------------------------------------------------------------------------------------------------------------------------------------------------------|-------------------------------|---------------------------------------------------------------------------|--|--|--|
|             | n a R4-22 zone the permitted <b>uses</b> and applicable regulations shall be as specified for a R4 zone except hat the following <b>uses</b> /regulations shall apply: |                               |                                                                           |  |  |  |
| Regulations |                                                                                                                                                                        |                               |                                                                           |  |  |  |
| 4.2.5.22.1  | Minimum lot area - interi                                                                                                                                              | or lot                        | 345 m <sup>2</sup>                                                        |  |  |  |
| 4.2.5.22.2  | Minimum lot area - corne                                                                                                                                               | Minimum lot area - corner lot |                                                                           |  |  |  |
| 4.2.5.22.3  | Minimum lot frontage - in                                                                                                                                              | 11.5 m                        |                                                                           |  |  |  |
| 4.2.5.22.4  | Minimum lot frontage - co                                                                                                                                              | 15.0 m                        |                                                                           |  |  |  |
| 4.2.5.22.5  | Maximum lot coverage                                                                                                                                                   |                               | 45%                                                                       |  |  |  |
| 4.2.5.22.6  | Minimum front yard                                                                                                                                                     |                               | 4.5 m                                                                     |  |  |  |
| 4.2.5.22.7  | Minimum interior side yard - interior lot                                                                                                                              |                               | 1.2 m on one side and<br>0.61 m on the other<br>side                      |  |  |  |
| 4.2.5.22.8  | Minimum setback of a <b>detached dwelling</b> , excluding attached <b>garage</b> , to a railway right-of-way                                                           |                               | 2hed 30.0 m                                                               |  |  |  |
| 4.2.5.22.9  | Minimum setback to garage                                                                                                                                              | 6.0 m                         |                                                                           |  |  |  |