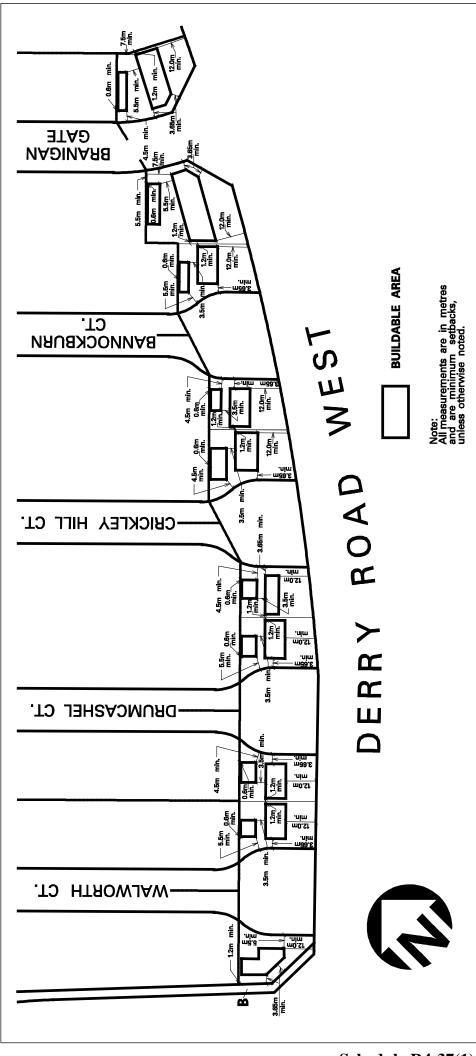

| 4.2.5.21    | Exception: R4-21                                                                                                                                                         | Map # 53W                                   | By-law:             |  |  |
|-------------|--------------------------------------------------------------------------------------------------------------------------------------------------------------------------|---------------------------------------------|---------------------|--|--|
|             | In a R4-21 zone the permitted <b>uses</b> and applicable regulations shall be as specified for a R4 zone except that the following <b>uses</b> /regulations shall apply: |                                             |                     |  |  |
| Regulations |                                                                                                                                                                          |                                             |                     |  |  |
| 4.2.5.21.1  | Minimum lot area - interio                                                                                                                                               | 350 m <sup>2</sup>                          |                     |  |  |
| 4.2.5.21.2  | Minimum lot area - corner                                                                                                                                                | 420 m <sup>2</sup>                          |                     |  |  |
| 4.2.5.21.3  | Minimum lot frontage - con                                                                                                                                               | 15.5 m                                      |                     |  |  |
| 4.2.5.21.4  | Maximum lot coverage                                                                                                                                                     |                                             | 45%                 |  |  |
| 4.2.5.21.5  | Maximum encroachment of exterior side yards                                                                                                                              | a <b>porch</b> into the required <b>fro</b> | <b>nt</b> and 1.8 m |  |  |
| 4.2.5.21.6  | All site development plans s this Exception                                                                                                                              | shall comply with Schedule R                | 4-21 of             |  |  |

Schedule R4-21 Map 53W

| 4.2.5.22    | Exception: R4-22                                                                                                                                                       | 37W                           | By-law: 0379-2009,<br>0265-2016, 0181-2018/LPAT<br>Order 2019 February 15 |  |  |  |
|-------------|------------------------------------------------------------------------------------------------------------------------------------------------------------------------|-------------------------------|---------------------------------------------------------------------------|--|--|--|
|             | n a R4-22 zone the permitted <b>uses</b> and applicable regulations shall be as specified for a R4 zone except hat the following <b>uses</b> /regulations shall apply: |                               |                                                                           |  |  |  |
| Regulations |                                                                                                                                                                        |                               |                                                                           |  |  |  |
| 4.2.5.22.1  | Minimum lot area - interi                                                                                                                                              | or lot                        | 345 m <sup>2</sup>                                                        |  |  |  |
| 4.2.5.22.2  | Minimum lot area - corne                                                                                                                                               | Minimum lot area - corner lot |                                                                           |  |  |  |
| 4.2.5.22.3  | Minimum lot frontage - in                                                                                                                                              | 11.5 m                        |                                                                           |  |  |  |
| 4.2.5.22.4  | Minimum lot frontage - co                                                                                                                                              | 15.0 m                        |                                                                           |  |  |  |
| 4.2.5.22.5  | Maximum lot coverage                                                                                                                                                   |                               | 45%                                                                       |  |  |  |
| 4.2.5.22.6  | Minimum front yard                                                                                                                                                     |                               | 4.5 m                                                                     |  |  |  |
| 4.2.5.22.7  | Minimum interior side yard - interior lot                                                                                                                              |                               | 1.2 m on one side and<br>0.61 m on the other<br>side                      |  |  |  |
| 4.2.5.22.8  | Minimum setback of a <b>detached dwelling</b> , excluding attached <b>garage</b> , to a railway right-of-way                                                           |                               | 2hed 30.0 m                                                               |  |  |  |
| 4.2.5.22.9  | Minimum setback to garage                                                                                                                                              | 6.0 m                         |                                                                           |  |  |  |