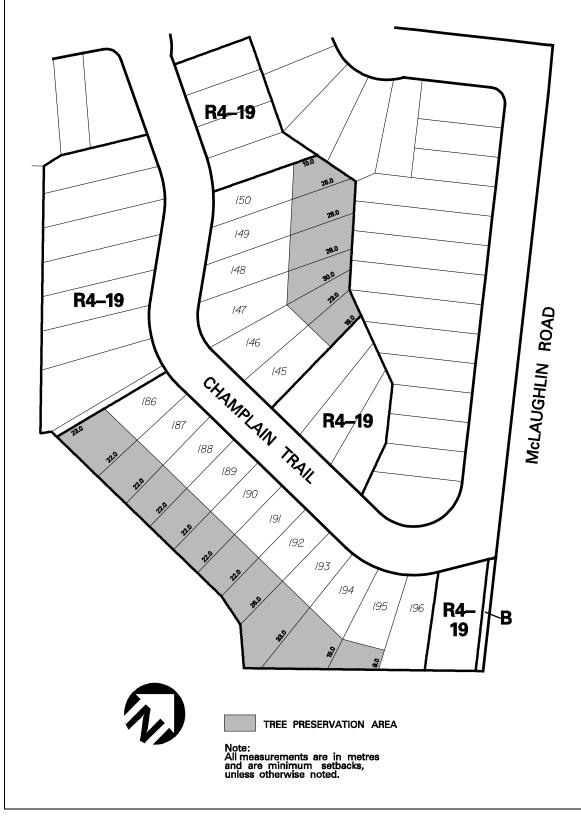

| 4.2.5.19                                                                                                                                                                 | Exception: R4-19                                | Map # 37W, 38W | By-law:            |  |  |
|--------------------------------------------------------------------------------------------------------------------------------------------------------------------------|-------------------------------------------------|----------------|--------------------|--|--|
| In a R4-19 zone the permitted <b>uses</b> and applicable regulations shall be as specified for a R4 zone except that the following <b>uses</b> /regulations shall apply: |                                                 |                |                    |  |  |
| Regulations                                                                                                                                                              | Regulations                                     |                |                    |  |  |
| 4.2.5.19.1                                                                                                                                                               | Minimum lot area - corner                       | ·lot           | 480 m <sup>2</sup> |  |  |
| 4.2.5.19.2                                                                                                                                                               | 2.5.19.2Minimum lot frontage - corner lot14.0 m |                |                    |  |  |
| 4.2.5.19.3                                                                                                                                                               | Maximum <b>lot coverage</b> 45%                 |                | 45%                |  |  |