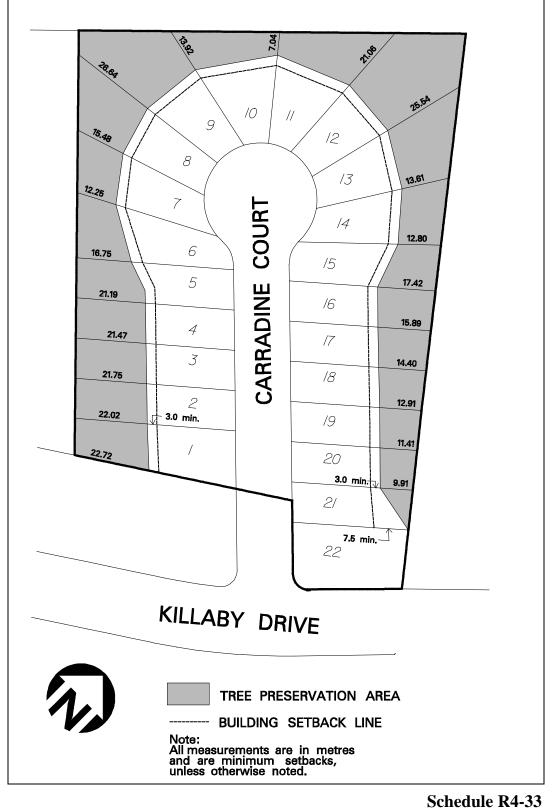

| 4.2.5.33                                                                                                                                                                 | Example D4 22                            | Mag # 455 | Der laren |  |  |
|--------------------------------------------------------------------------------------------------------------------------------------------------------------------------|------------------------------------------|-----------|-----------|--|--|
| 4.2.3.33                                                                                                                                                                 | Exception: R4-33                         | Map # 45E | By-law:   |  |  |
| In a R4-33 zone the permitted <b>uses</b> and applicable regulations shall be as specified for a R4 zone except that the following <b>uses</b> /regulations shall apply: |                                          |           |           |  |  |
| Regulations                                                                                                                                                              | Regulations                              |           |           |  |  |
| 4.2.5.33.1                                                                                                                                                               | Minimum lot frontage - corner lot 16.0 m |           |           |  |  |
| 4.2.5.33.2                                                                                                                                                               | 8                                        |           |           |  |  |

Map 45E

| 4.2.5.34       | Exception: R4-34                                                                                                                                                         | 0                                                    | By-law: 0379-2009,<br>181-2018/LPAT Order<br>019 February 15 |  |  |
|----------------|--------------------------------------------------------------------------------------------------------------------------------------------------------------------------|------------------------------------------------------|--------------------------------------------------------------|--|--|
| that the follo | In a R4-34 zone the permitted <b>uses</b> and applicable regulations shall be as specified for a R4 zone except that the following <b>uses</b> /regulations shall apply: |                                                      |                                                              |  |  |
| Regulations    |                                                                                                                                                                          |                                                      |                                                              |  |  |
| 4.2.5.34.1     | Minimum lot area - interior                                                                                                                                              | 335 m <sup>2</sup>                                   |                                                              |  |  |
| 4.2.5.34.2     | Minimum front yard - inter                                                                                                                                               | 5.0 m                                                |                                                              |  |  |
| 4.2.5.34.3     | Minimum encroachment of a                                                                                                                                                | porch into a required front y                        | ard 0.5 m                                                    |  |  |
| 4.2.5.34.4     | Minimum <b>interior side yard</b>                                                                                                                                        | 1.2 m on one side and<br>0.61 m on the other<br>side |                                                              |  |  |
| 4.2.5.34.5     | Minimum setback to garage                                                                                                                                                | face                                                 | 6.0 m                                                        |  |  |