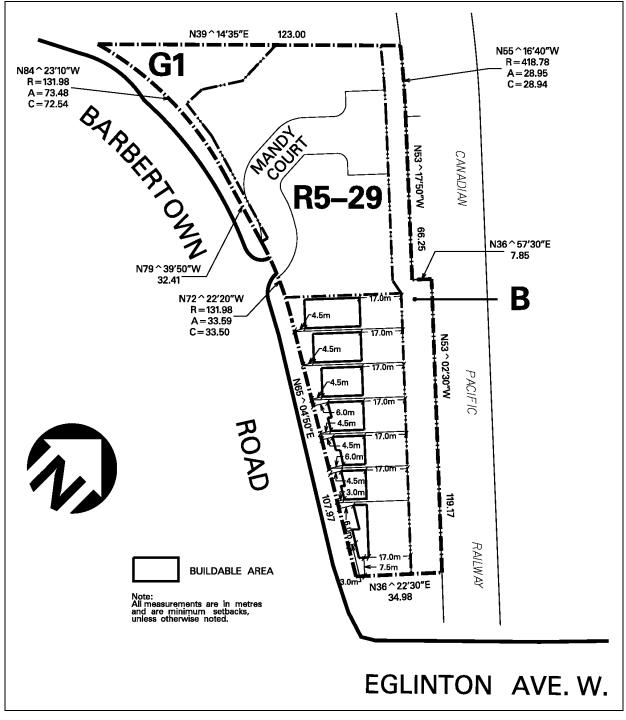

| 4.2.5.29                                                                                                                                                                 | Exception: R4-29                                       | Map # 10 | By-law: |  |  |
|--------------------------------------------------------------------------------------------------------------------------------------------------------------------------|--------------------------------------------------------|----------|---------|--|--|
| In a R4-29 zone the permitted <b>uses</b> and applicable regulations shall be as specified for a R4 zone except that the following <b>uses</b> /regulations shall apply: |                                                        |          |         |  |  |
| Regulations                                                                                                                                                              | Regulations                                            |          |         |  |  |
| 4.2.5.29.1Minimum setback of all <b>buildings</b> and <b>structures</b> and<br>swimming pools to a side lot line abutting a G1 zone4.5                                   |                                                        |          |         |  |  |
| 4.2.5.29.2                                                                                                                                                               | Minimum rear yard - where rear lot line abuts a B zone |          | 16.5 m  |  |  |