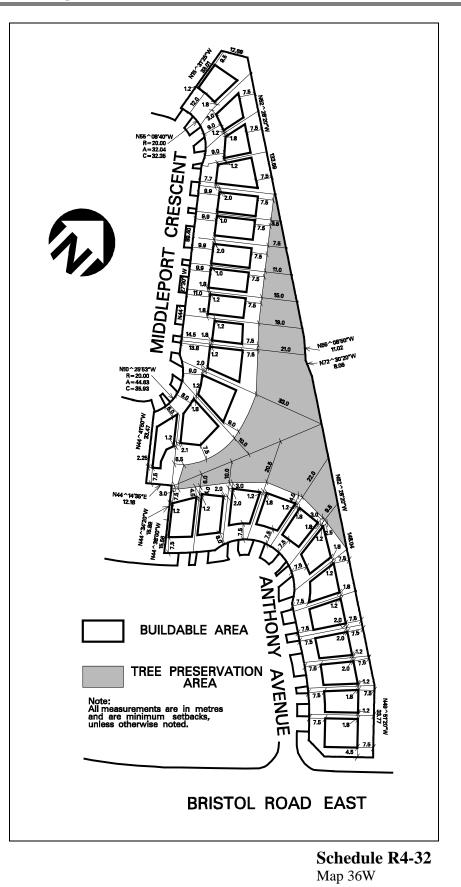

| 4.2.5.32                                                                                                                                                                 | Exception: R4-32                                                                                                                                                                                                                                                                                                                | Map # 36W | By-law: |  |
|--------------------------------------------------------------------------------------------------------------------------------------------------------------------------|---------------------------------------------------------------------------------------------------------------------------------------------------------------------------------------------------------------------------------------------------------------------------------------------------------------------------------|-----------|---------|--|
| In a R4-32 zone the permitted <b>uses</b> and applicable regulations shall be as specified for a R4 zone except that the following <b>uses</b> /regulations shall apply: |                                                                                                                                                                                                                                                                                                                                 |           |         |  |
| Regulations                                                                                                                                                              |                                                                                                                                                                                                                                                                                                                                 |           |         |  |
| 4.2.5.32.1                                                                                                                                                               | The areas identified on Schedule R4-32 of this Exception as a tree preservation area, shall only be used for conservation purposes, and no <b>buildings</b> or <b>structures</b> , <b>swimming pools</b> , tennis courts or any like recreational facilities, except for fences along the <b>lot lines</b> , shall be permitted |           |         |  |
| 4.2.5.32.2                                                                                                                                                               | All site development plans shall comply with Schedule R4-32 of this Exception                                                                                                                                                                                                                                                   |           |         |  |