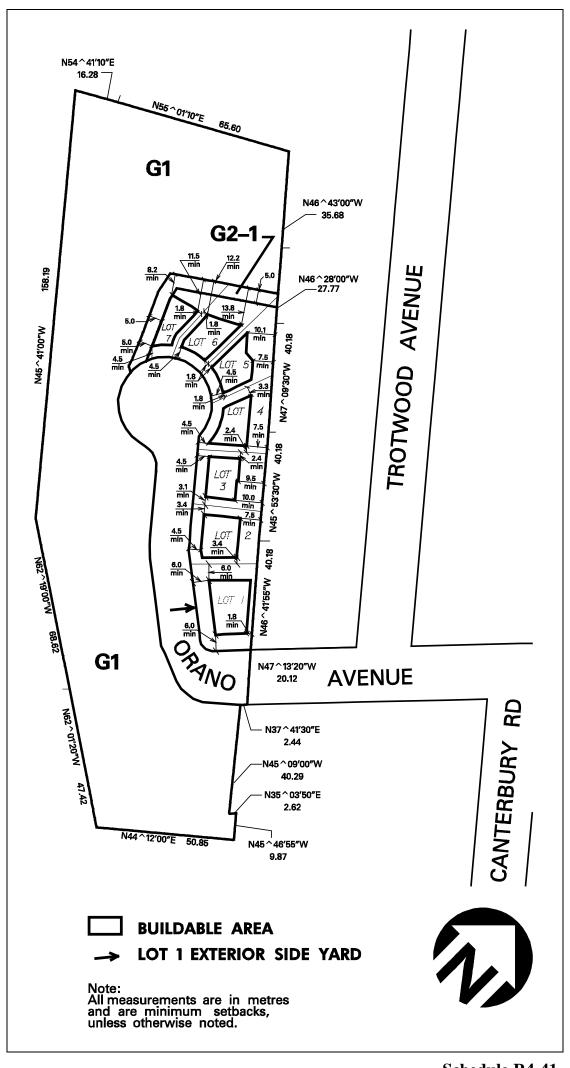

| 4.2.5.21    | Exception: R4-21                                                                                                                                                         | Map # 53W                                   | By-law:             |  |  |
|-------------|--------------------------------------------------------------------------------------------------------------------------------------------------------------------------|---------------------------------------------|---------------------|--|--|
|             | In a R4-21 zone the permitted <b>uses</b> and applicable regulations shall be as specified for a R4 zone except that the following <b>uses</b> /regulations shall apply: |                                             |                     |  |  |
| Regulations |                                                                                                                                                                          |                                             |                     |  |  |
| 4.2.5.21.1  | Minimum lot area - interio                                                                                                                                               | 350 m <sup>2</sup>                          |                     |  |  |
| 4.2.5.21.2  | Minimum lot area - corner                                                                                                                                                | 420 m <sup>2</sup>                          |                     |  |  |
| 4.2.5.21.3  | Minimum lot frontage - con                                                                                                                                               | 15.5 m                                      |                     |  |  |
| 4.2.5.21.4  | Maximum lot coverage                                                                                                                                                     |                                             | 45%                 |  |  |
| 4.2.5.21.5  | Maximum encroachment of exterior side yards                                                                                                                              | a <b>porch</b> into the required <b>fro</b> | <b>nt</b> and 1.8 m |  |  |
| 4.2.5.21.6  | All site development plans s this Exception                                                                                                                              | shall comply with Schedule R                | 4-21 of             |  |  |

Schedule R4-21 Map 53W

| 4.2.5.22    | Exception: R4-22                                                                                                                                                       | 37W                           | By-law: 0379-2009,<br>0265-2016, 0181-2018/LPAT<br>Order 2019 February 15 |  |  |  |
|-------------|------------------------------------------------------------------------------------------------------------------------------------------------------------------------|-------------------------------|---------------------------------------------------------------------------|--|--|--|
|             | n a R4-22 zone the permitted <b>uses</b> and applicable regulations shall be as specified for a R4 zone except hat the following <b>uses</b> /regulations shall apply: |                               |                                                                           |  |  |  |
| Regulations |                                                                                                                                                                        |                               |                                                                           |  |  |  |
| 4.2.5.22.1  | Minimum lot area - interi                                                                                                                                              | or lot                        | 345 m <sup>2</sup>                                                        |  |  |  |
| 4.2.5.22.2  | Minimum lot area - corne                                                                                                                                               | Minimum lot area - corner lot |                                                                           |  |  |  |
| 4.2.5.22.3  | Minimum lot frontage - in                                                                                                                                              | 11.5 m                        |                                                                           |  |  |  |
| 4.2.5.22.4  | Minimum lot frontage - co                                                                                                                                              | 15.0 m                        |                                                                           |  |  |  |
| 4.2.5.22.5  | Maximum lot coverage                                                                                                                                                   |                               | 45%                                                                       |  |  |  |
| 4.2.5.22.6  | Minimum front yard                                                                                                                                                     |                               | 4.5 m                                                                     |  |  |  |
| 4.2.5.22.7  | Minimum interior side yard - interior lot                                                                                                                              |                               | 1.2 m on one side and<br>0.61 m on the other<br>side                      |  |  |  |
| 4.2.5.22.8  | Minimum setback of a <b>detached dwelling</b> , excluding attached <b>garage</b> , to a railway right-of-way                                                           |                               | 2hed 30.0 m                                                               |  |  |  |
| 4.2.5.22.9  | Minimum setback to garage                                                                                                                                              | 6.0 m                         |                                                                           |  |  |  |