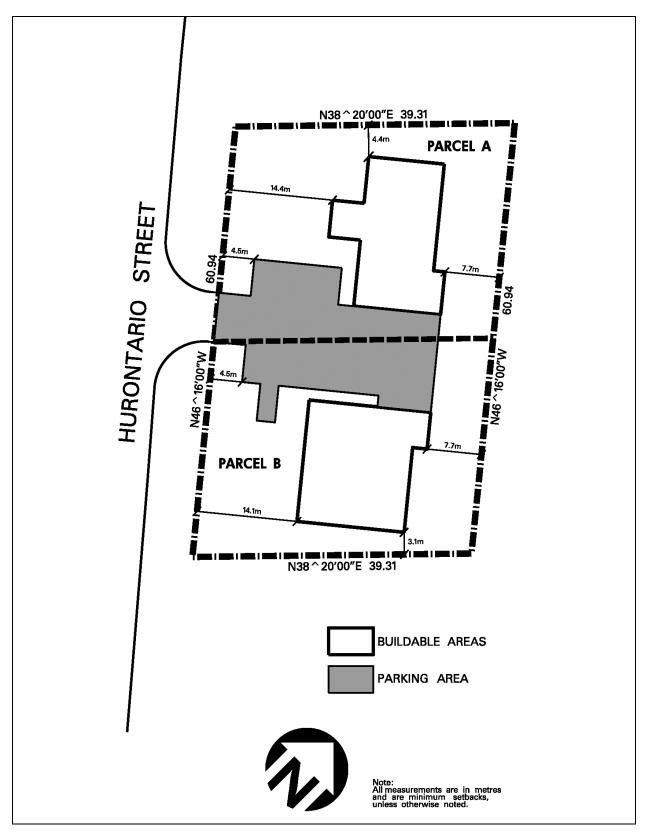

| structed of a permeable type                                |                                                             |  |  |  |  |  |
| 4.2.4.67.10   | Parcel 'A' and Parcel 'B' ide<br>Exception may share <b>drive</b>                                                                              | ntified on Schedule R3-67 of ways and aisles                | this                                                        |  |  |  |  |  |
| 4.2.4.67.11   | All site development plans of this Exception                                                                                                   | shall comply with Schedule R                                | 3-67                                                        |  |  |  |  |  |



**Schedule R3-67** Map 07

| 4.2.4.68      | Exception: R3-68                                                                      | •                                                                                                                                | By-law: 0084-2009,<br>0111-2019/LPAT Order<br>2021 March 09 |  |  |
|---------------|---------------------------------------------------------------------------------------|----------------------------------------------------------------------------------------------------------------------------------|-------------------------------------------------------------|--|--|
|               | ne the permitted <b>uses</b> and aping <b>uses</b> /regulations shall ap              | plicable regulations shall be as speply: