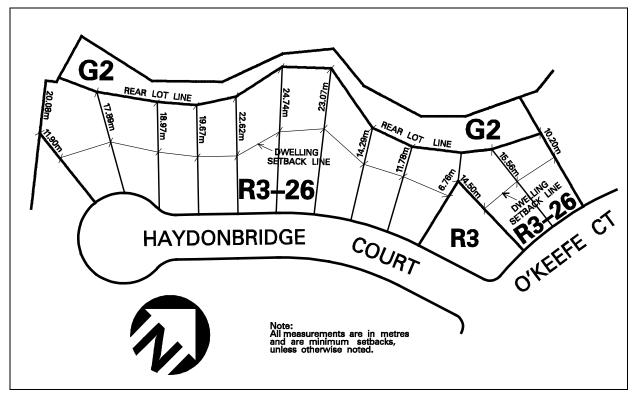

| 4.2.4.26   | Exception: R3-26                                                           | Map # 45E                   | By-law:                                                                           |
|------------|----------------------------------------------------------------------------|-----------------------------|-----------------------------------------------------------------------------------|
|            | e the permitted <b>uses</b> and appling <b>uses</b> /regulations shall app |                             | specified for a R3 zone except                                                    |
| Regulation |                                                                            |                             |                                                                                   |
| 4.2.4.26.1 | Minimum setback of a dwe                                                   | lling to all lands zoned G2 | the dwelling setback<br>line identified on<br>Schedule R3-26 of<br>this Exception |

**Schedule R3-26** Map 45E

| 4.2.4.27    | Exception: R3-27                                                                                                                                                         | Map # 30                                     | By-law: 0379-2009,<br>0181-2018/LPAT Order<br>2019 February 15 |  |  |  |  |
|-------------|--------------------------------------------------------------------------------------------------------------------------------------------------------------------------|----------------------------------------------|----------------------------------------------------------------|--|--|--|--|
|             | In a R3-27 zone the permitted <b>uses</b> and applicable regulations shall be as specified for a R3 zone except that the following <b>uses</b> /regulations shall apply: |                                              |                                                                |  |  |  |  |
| Regulations |                                                                                                                                                                          |                                              |                                                                |  |  |  |  |
| 4.2.4.27.1  | Minimum lot area - interio                                                                                                                                               | or lot                                       | $540 \text{ m}^2$                                              |  |  |  |  |
| 4.2.4.27.2  | Minimum lot area - corner                                                                                                                                                | ·lot                                         | $680 \text{ m}^2$                                              |  |  |  |  |
| 4.2.4.27.3  | Minimum lot frontage - co                                                                                                                                                | Minimum lot frontage - corner lot            |                                                                |  |  |  |  |
| 4.2.4.27.4  | Maximum lot coverage                                                                                                                                                     |                                              | 40%                                                            |  |  |  |  |
| 4.2.4.27.5  | Minimum front yard                                                                                                                                                       |                                              | 4.5 m                                                          |  |  |  |  |
| 4.2.4.27.6  | Minimum interior side yar                                                                                                                                                | ·d                                           | 1.2 m                                                          |  |  |  |  |
| 4.2.4.27.7  | Minimum exterior side yai                                                                                                                                                | rd                                           | 4.5 m                                                          |  |  |  |  |
| 4.2.4.27.8  | Minimum rear yard - corn                                                                                                                                                 | er lot                                       | 7.5 m                                                          |  |  |  |  |
| 4.2.4.27.9  | Minimum setback to a sigh                                                                                                                                                | t triangle                                   | 0.0 m                                                          |  |  |  |  |
| 4.2.4.27.10 | Maximum height                                                                                                                                                           | 11.0 m                                       |                                                                |  |  |  |  |
| 4.2.4.27.11 | Maximum encroachment of required front yard or exte                                                                                                                      | a porch or a balcony into the rior side yard | he 2.0 m                                                       |  |  |  |  |
| 4.2.4.27.12 | A detached <b>garage</b> shall no                                                                                                                                        | t be permitted                               |                                                                |  |  |  |  |
| 4.2.4.27.13 | Minimum setback to garag                                                                                                                                                 | e face                                       | 6.0 m                                                          |  |  |  |  |