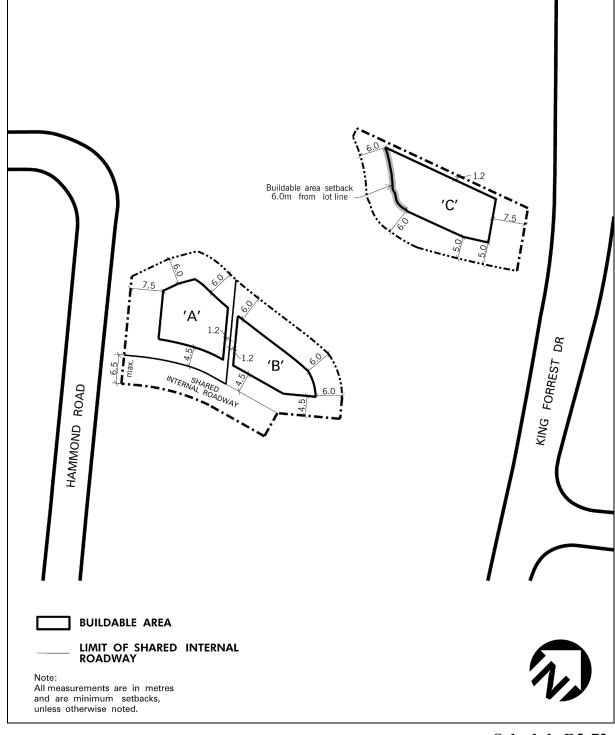

|          |                                      |  |  |
| 4.2.4.72.4  | Maximum <b>lot area</b> - Lot 'C' 675 m <sup>2</sup>                                                                                                                     |          |                                      |  |  |
| 4.2.4.72.5  | Minimum setback from a <b>garage face</b> to a shared internal roadway identified on Schedule R3-72 of this Exception                                                    |          |                                      |  |  |
| 4.2.4.72.6  | All site development plans shall comply with Schedule R3-72 of this Exception                                                                                            |          |                                      |  |  |



Schedule R3-72 Map 17

| 4.2.4.73                         | Excep             | otion: R3-73                                                 | Map # 39E                                 | By-law: 0139-2014                   |
|----------------------------------|-------------------|--------------------------------------------------------------|-------------------------------------------|-------------------------------------|
| In a R3-73 zoi<br>uses/regulatio | _                 | -                                                            | shall be as specified for                 | a R3 zone except that the following |
| Permitted Us                     | es                |                                                              |                                           |