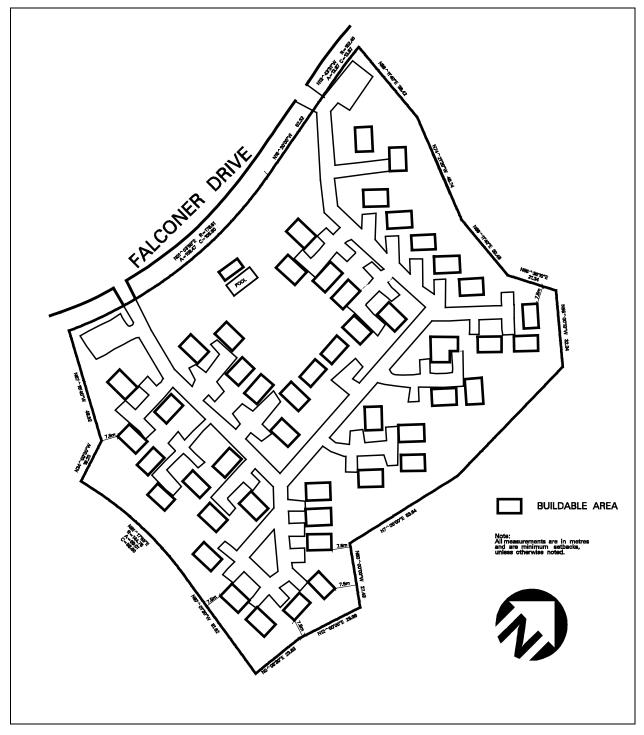

| 4.2.4.9     | Exception: R3-9                                                                                                                                                                                     | Map # 59                                                                                                                   | By-law:          |  |  |  |
|-------------|-----------------------------------------------------------------------------------------------------------------------------------------------------------------------------------------------------|----------------------------------------------------------------------------------------------------------------------------|------------------|--|--|--|
|             | In a R3-9 zone the permitted <b>uses</b> and applicable regulations shall be as specified for a R3 zone except that the following <b>uses</b> /regulations shall apply:                             |                                                                                                                            |                  |  |  |  |
| Regulations |                                                                                                                                                                                                     |                                                                                                                            |                  |  |  |  |
| 4.2.4.9.1   | Minimum interior side yar                                                                                                                                                                           | ·d                                                                                                                         | 1.5 m            |  |  |  |
| 4.2.4.9.2   | Minimum <b>rear yard</b> measured from the limit of the tree 7.5 m preservation area for a <b>lot</b> that includes a tree preservation area, identified on Schedule R3-9 of this Exception         |                                                                                                                            | 7.5 m<br>n area, |  |  |  |
| 4.2.4.9.3   | Minimum setback between a <b>detached dwelling</b> and the tree  preservation area for a <b>lot</b> that includes or abuts a tree  preservation area, identified on Schedule R3-9 of this Exception |                                                                                                                            |                  |  |  |  |
| 4.2.4.9.4   | preservation area, shall only and no <b>buildings</b> or <b>structu</b>                                                                                                                             | edule R3-9 of this Exception at the used for conservation pur tres, swimming pools, tennis lities, except for fences along | poses,<br>courts |  |  |  |

**Schedule R3-9** Map 59

| 4.2.4.10    | Exception: R3-10                                                                                                                                                         | Map # 38W | By-law:           |  |  |  |
|-------------|--------------------------------------------------------------------------------------------------------------------------------------------------------------------------|-----------|-------------------|--|--|--|
|             | In a R3-10 zone the permitted <b>uses</b> and applicable regulations shall be as specified for a R3 zone except that the following <b>uses</b> /regulations shall apply: |           |                   |  |  |  |
| Regulations | Regulations                                                                                                                                                              |           |                   |  |  |  |
| 4.2.4.10.1  | Minimum lot area                                                                                                                                                         |           | $500 \text{ m}^2$ |  |  |  |
| 4.2.4.10.2  | Maximum lot coverage                                                                                                                                                     |           | 45%               |  |  |  |