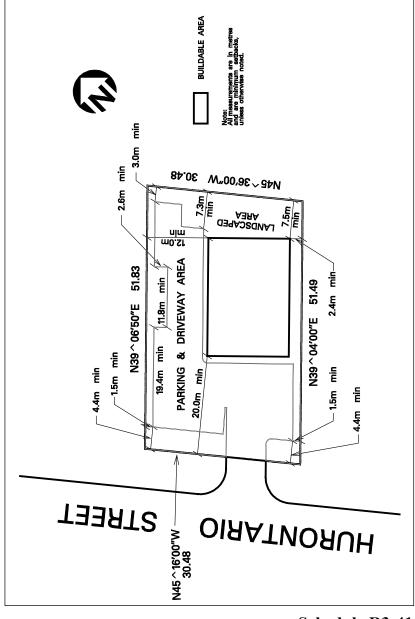

| 4.2.4.31   | Exception: R3-31          | Map # 45E                 | By-law:                                                   |
|------------|---------------------------|---------------------------|-----------------------------------------------------------|
|            | wing uses/regulations sha |                           | all be as specified for a R3 zone except                  |
| 4.2.4.31.1 | Maximum gross floor       | area - infill residential | 190 m <sup>2</sup> plus<br>0.20 times the <b>lot area</b> |
| 4.2.4.31.2 | Minimum setback to a      | ll lands zoned G1         | 3.0 m                                                     |