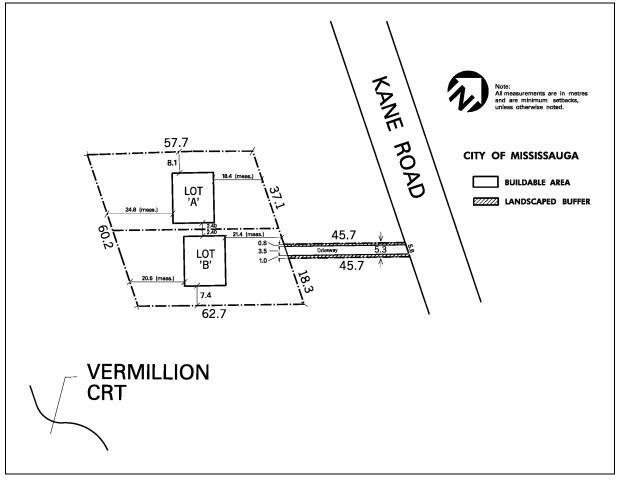

all not include a detached garage |                               |                                                 |  |  |  |
| 4.2.4.80.7  | For Lot 'A', the most easterly property line parallel to Kane Road shall be deemed to be the <b>front lot line</b>                                                                                                                 |                               |                                                 |  |  |  |
| 4.2.4.80.8  | All site development plans this Exception                                                                                                                                                                                          | shall comply with Schedule I  | R3-80 of                                        |  |  |  |



Schedule R3-80 Map 08