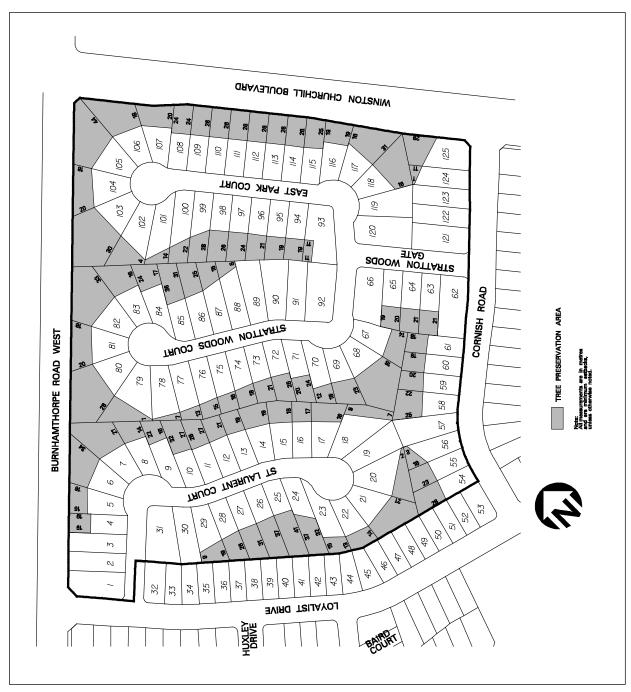

| 4.2.4.9     | Exception: R3-9                                                                                                                                                                                     | Map # 59                                                                                                                   | By-law:          |  |  |  |
|-------------|-----------------------------------------------------------------------------------------------------------------------------------------------------------------------------------------------------|----------------------------------------------------------------------------------------------------------------------------|------------------|--|--|--|
|             | In a R3-9 zone the permitted <b>uses</b> and applicable regulations shall be as specified for a R3 zone except that the following <b>uses</b> /regulations shall apply:                             |                                                                                                                            |                  |  |  |  |
| Regulations |                                                                                                                                                                                                     |                                                                                                                            |                  |  |  |  |
| 4.2.4.9.1   | Minimum interior side yar                                                                                                                                                                           | ·d                                                                                                                         | 1.5 m            |  |  |  |
| 4.2.4.9.2   | Minimum <b>rear yard</b> measured from the limit of the tree 7.5 m preservation area for a <b>lot</b> that includes a tree preservation area, identified on Schedule R3-9 of this Exception         |                                                                                                                            | 7.5 m<br>n area, |  |  |  |
| 4.2.4.9.3   | Minimum setback between a <b>detached dwelling</b> and the tree  preservation area for a <b>lot</b> that includes or abuts a tree  preservation area, identified on Schedule R3-9 of this Exception |                                                                                                                            |                  |  |  |  |
| 4.2.4.9.4   | preservation area, shall only and no <b>buildings</b> or <b>structu</b>                                                                                                                             | edule R3-9 of this Exception at the used for conservation pur tres, swimming pools, tennis lities, except for fences along | poses,<br>courts |  |  |  |

**Schedule R3-9** Map 59

| 4.2.4.10    | Exception: R3-10                                                                                                                                                         | Map # 38W | By-law:           |  |  |  |
|-------------|--------------------------------------------------------------------------------------------------------------------------------------------------------------------------|-----------|-------------------|--|--|--|
|             | In a R3-10 zone the permitted <b>uses</b> and applicable regulations shall be as specified for a R3 zone except that the following <b>uses</b> /regulations shall apply: |           |                   |  |  |  |
| Regulations | Regulations                                                                                                                                                              |           |                   |  |  |  |
| 4.2.4.10.1  | Minimum lot area                                                                                                                                                         |           | $500 \text{ m}^2$ |  |  |  |
| 4.2.4.10.2  | Maximum lot coverage                                                                                                                                                     |           | 45%               |  |  |  |