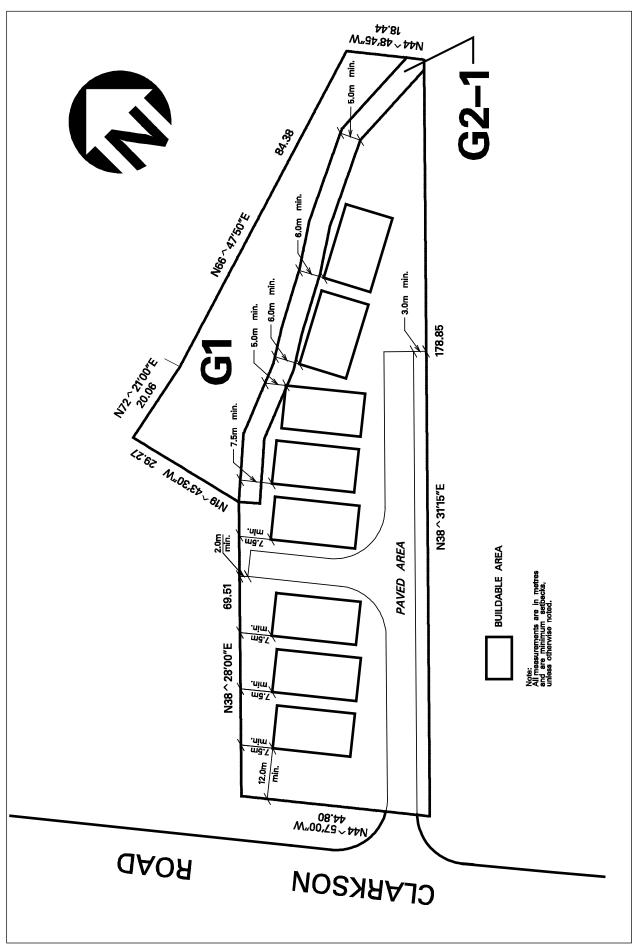

| 4.2.4.25           | Exception: R3-25                                                                                                                                                         | Map # 45E                               | By-law:        |  |  |  |
|--------------------|--------------------------------------------------------------------------------------------------------------------------------------------------------------------------|-----------------------------------------|----------------|--|--|--|
| that the following | In a R3-25 zone the permitted <b>uses</b> and applicable regulations shall be as specified for a R3 zone except that the following <b>uses</b> /regulations shall apply: |                                         |                |  |  |  |
| Regulations        |                                                                                                                                                                          |                                         |                |  |  |  |
| 4.2.4.25.1         | Minimum setback of a dwel                                                                                                                                                | lling to all lands zoned G2-3           | 15.0 m         |  |  |  |
| 4.2.4.25.2         | Minimum setback of all acc<br>swimming pools to all land                                                                                                                 | cessory buildings and structus zoned G1 | res and 15.0 m |  |  |  |

| 4.2.4.26   | Exception: R3-26                                                           | Map # 45E                   | By-law:                                                                           |
|------------|----------------------------------------------------------------------------|-----------------------------|-----------------------------------------------------------------------------------|
|            | e the permitted <b>uses</b> and appling <b>uses</b> /regulations shall app |                             | specified for a R3 zone except                                                    |
| Regulation |                                                                            |                             |                                                                                   |
| 4.2.4.26.1 | Minimum setback of a dwe                                                   | lling to all lands zoned G2 | the dwelling setback<br>line identified on<br>Schedule R3-26 of<br>this Exception |

**Schedule R3-26** Map 45E

| 4.2.4.27    | Exception: R3-27                                                                                                                                                         | Map # 30                                     | By-law: 0379-2009,<br>0181-2018/LPAT Order<br>2019 February 15 |  |  |  |  |
|-------------|--------------------------------------------------------------------------------------------------------------------------------------------------------------------------|----------------------------------------------|----------------------------------------------------------------|--|--|--|--|
|             | In a R3-27 zone the permitted <b>uses</b> and applicable regulations shall be as specified for a R3 zone except that the following <b>uses</b> /regulations shall apply: |                                              |                                                                |  |  |  |  |
| Regulations |                                                                                                                                                                          |                                              |                                                                |  |  |  |  |
| 4.2.4.27.1  | Minimum lot area - interio                                                                                                                                               | or lot                                       | $540 \text{ m}^2$                                              |  |  |  |  |
| 4.2.4.27.2  | Minimum lot area - corner                                                                                                                                                | ·lot                                         | $680 \text{ m}^2$                                              |  |  |  |  |
| 4.2.4.27.3  | Minimum lot frontage - co                                                                                                                                                | Minimum lot frontage - corner lot            |                                                                |  |  |  |  |
| 4.2.4.27.4  | Maximum lot coverage                                                                                                                                                     |                                              | 40%                                                            |  |  |  |  |
| 4.2.4.27.5  | Minimum front yard                                                                                                                                                       |                                              | 4.5 m                                                          |  |  |  |  |
| 4.2.4.27.6  | Minimum interior side yar                                                                                                                                                | ·d                                           | 1.2 m                                                          |  |  |  |  |
| 4.2.4.27.7  | Minimum exterior side yai                                                                                                                                                | rd                                           | 4.5 m                                                          |  |  |  |  |
| 4.2.4.27.8  | Minimum rear yard - corn                                                                                                                                                 | er lot                                       | 7.5 m                                                          |  |  |  |  |
| 4.2.4.27.9  | Minimum setback to a sigh                                                                                                                                                | t triangle                                   | 0.0 m                                                          |  |  |  |  |
| 4.2.4.27.10 | Maximum height                                                                                                                                                           | 11.0 m                                       |                                                                |  |  |  |  |
| 4.2.4.27.11 | Maximum encroachment of required front yard or exte                                                                                                                      | a porch or a balcony into the rior side yard | he 2.0 m                                                       |  |  |  |  |
| 4.2.4.27.12 | A detached <b>garage</b> shall no                                                                                                                                        | t be permitted                               |                                                                |  |  |  |  |
| 4.2.4.27.13 | Minimum setback to garag                                                                                                                                                 | e face                                       | 6.0 m                                                          |  |  |  |  |