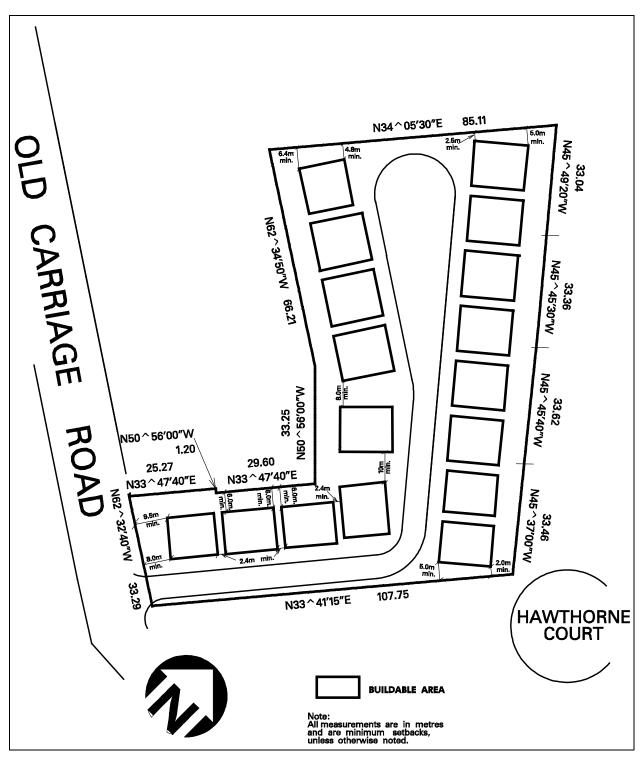

Map 39E

| 4.2.3.25                                                                                                                                                                                                                                                                                                                                   | Exception: R2-25                                                                                              | Map # 45E | By-law              | v:                     |
|--------------------------------------------------------------------------------------------------------------------------------------------------------------------------------------------------------------------------------------------------------------------------------------------------------------------------------------------|---------------------------------------------------------------------------------------------------------------|-----------|---------------------|------------------------|
|                                                                                                                                                                                                                                                                                                                                            | ne the permitted <b>uses</b> and appliing <b>uses</b> /regulations shall app                                  |           | hall be as specifie | d for a R2 zone except |
| Regulations                                                                                                                                                                                                                                                                                                                                |                                                                                                               |           |                     |                        |
| 4.2.3.25.1                                                                                                                                                                                                                                                                                                                                 | Minimum lot area - interio                                                                                    | or lot    |                     | 900 m <sup>2</sup>     |
| 4.2.3.25.2                                                                                                                                                                                                                                                                                                                                 | Minimum lot area - corner                                                                                     | · lot     |                     | 1 040 m <sup>2</sup>   |
| 4.2.3.25.3                                                                                                                                                                                                                                                                                                                                 | Minimum front yard                                                                                            |           |                     | 7.5 m                  |
| 4.2.3.25.4 The areas identified on Schedule R2-25 of this Exception as a tree preservation area, shall only be used for conservation purposes, and no <b>buildings</b> or <b>structures</b> , <b>swimming pools</b> , tennis courts or any like recreational facilities, except for fences along the <b>lot lines</b> , shall be permitted |                                                                                                               |           |                     |                        |
| 4.2.3.25.5                                                                                                                                                                                                                                                                                                                                 | Minimum <b>interior side yar</b><br>abuts a tree preservation are<br>preservation area                        |           |                     | 3.0 m                  |
| 4.2.3.25.6                                                                                                                                                                                                                                                                                                                                 | Minimum <b>rear yard - lot</b> the measured from the limit of from the limit of from the <b>rear lot line</b> |           |                     | 7.5 m                  |

Schedule R2-25 Map 45E

| 4.2.3.26                                                                                                                                                                 | Exception: R2-26                                                | Map # 45E                   | By-law:     |        |  |
|--------------------------------------------------------------------------------------------------------------------------------------------------------------------------|-----------------------------------------------------------------|-----------------------------|-------------|--------|--|
| In a R2-26 zone the permitted <b>uses</b> and applicable regulations shall be as specified for a R2 zone except that the following <b>uses</b> /regulations shall apply: |                                                                 |                             |             |        |  |
| Regulations                                                                                                                                                              |                                                                 |                             |             |        |  |
| 4.2.3.26.1                                                                                                                                                               | Minimum front yard                                              |                             |             | 7.5 m  |  |
| 4.2.3.26.2                                                                                                                                                               | Minimum setback of a dwe                                        | lling to all lands zoned G2 | 2-4(9)      | 15.0 m |  |
| 4.2.3.26.3                                                                                                                                                               | Minimum setback of all <b>acc</b><br>swimming pools to all land |                             | uctures and | 9.0 m  |  |