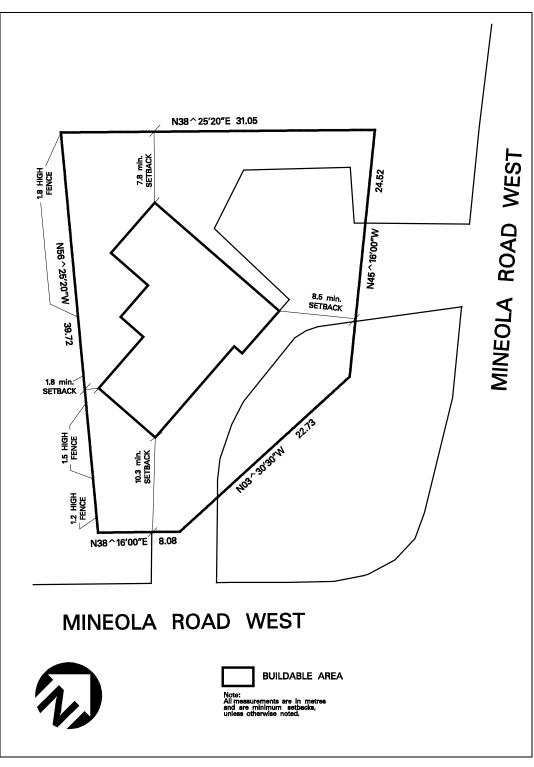

in Subsection 4.2.1 of this By-law except that: |                                                               |                             |               |  |
|                                            | (1) maximum gr                                                                                                                                              | maximum gross floor area - non-residential 195 m <sup>2</sup> |                             |               |  |
|                                            |                                                                                                                                                             | opment plans shall comp<br>39 of this Exception               | ly with                     |               |  |



Schedule R2-39 Map 08

| 4.2.3.40    | Exception: R2-40                                                                    | Map # 08                                                            | By-law: 0193-2016/<br>OMB Order 2017 May 30 |
|-------------|-------------------------------------------------------------------------------------|---------------------------------------------------------------------|---------------------------------------------|
|             | one the applicable regulati<br>ons shall apply:                                     | ons shall be as specified for                                       | r a R2 zone except that the following       |
| Permitted U | ses                                                                                 |