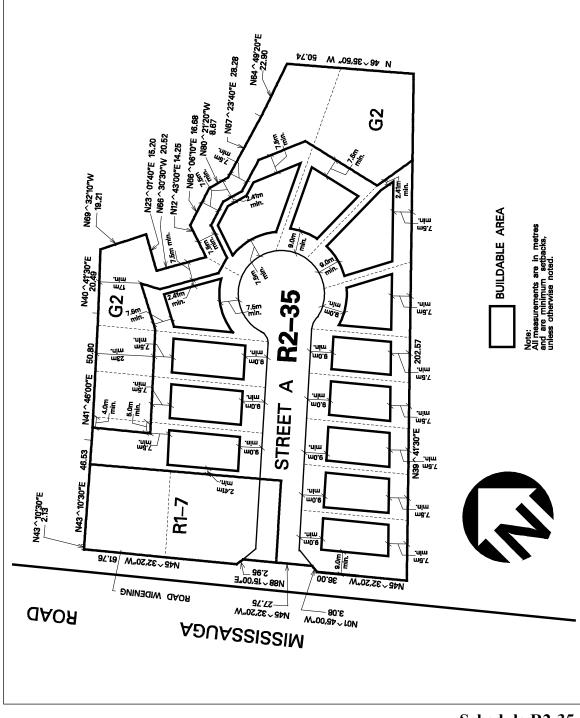

| 4.2.3.24    | Exception: R2-24                                                                                                                                                         | Map # 39E                                                                                                                                                    | By-law    | :                                                                                                        |  |  |  |
|-------------|--------------------------------------------------------------------------------------------------------------------------------------------------------------------------|--------------------------------------------------------------------------------------------------------------------------------------------------------------|-----------|----------------------------------------------------------------------------------------------------------|--|--|--|
|             | In a R2-24 zone the permitted <b>uses</b> and applicable regulations shall be as specified for a R2 zone except that the following <b>uses</b> /regulations shall apply: |                                                                                                                                                              |           |                                                                                                          |  |  |  |
| Regulations |                                                                                                                                                                          |                                                                                                                                                              |           |                                                                                                          |  |  |  |
| 4.2.3.24.1  | Maximum <b>lot coverage - de</b><br>one (1) <b>storey</b>                                                                                                                | e <b>tached dwelling</b> not exceedi                                                                                                                         | ng        | 40%                                                                                                      |  |  |  |
| 4.2.3.24.2  | Maximum lot coverage - do<br>storey                                                                                                                                      | etached dwelling more than o                                                                                                                                 | one (1)   | 35%                                                                                                      |  |  |  |
| 4.2.3.24.3  | Minimum front yard                                                                                                                                                       |                                                                                                                                                              |           | 7.5 m                                                                                                    |  |  |  |
| 4.2.3.24.4  | Minimum interior side yar                                                                                                                                                | d - interior lot                                                                                                                                             |           | 1.5 m + 0.61 m for<br>each additional <b>storey</b><br>or portion thereof<br>above one (1) <b>storey</b> |  |  |  |
| 4.2.3.24.5  | tree preservation area, shall purposes, and no <b>buildings</b>                                                                                                          | edule R2-24 of this Exception<br>only be used for conservation<br>or <b>structures</b> , <b>swimming po</b><br>reational facilities, except for<br>permitted | ı<br>ols, |                                                                                                          |  |  |  |
| 4.2.3.24.6  |                                                                                                                                                                          | <b>d</b> - <b>interior lot</b> that includes a measured from the limit of                                                                                    |           | 3.0 m                                                                                                    |  |  |  |
| 4.2.3.24.7  |                                                                                                                                                                          | nat includes a tree preservation<br>the tree preservation area and                                                                                           |           | 7.5 m                                                                                                    |  |  |  |

Map 39E

| 4.2.3.25                                                                                                                                                                                                                                                                                                                                   | Exception: R2-25                                                                                              | Map # 45E | By-law              | v:                     |
|--------------------------------------------------------------------------------------------------------------------------------------------------------------------------------------------------------------------------------------------------------------------------------------------------------------------------------------------|---------------------------------------------------------------------------------------------------------------|-----------|---------------------|------------------------|
|                                                                                                                                                                                                                                                                                                                                            | ne the permitted <b>uses</b> and appliing <b>uses</b> /regulations shall app                                  |           | hall be as specifie | d for a R2 zone except |
| Regulations                                                                                                                                                                                                                                                                                                                                |                                                                                                               |           |                     |                        |
| 4.2.3.25.1                                                                                                                                                                                                                                                                                                                                 | Minimum lot area - interio                                                                                    | or lot    |                     | 900 m <sup>2</sup>     |
| 4.2.3.25.2                                                                                                                                                                                                                                                                                                                                 | Minimum lot area - corner                                                                                     | · lot     |                     | 1 040 m <sup>2</sup>   |
| 4.2.3.25.3                                                                                                                                                                                                                                                                                                                                 | Minimum front yard                                                                                            |           |                     | 7.5 m                  |
| 4.2.3.25.4 The areas identified on Schedule R2-25 of this Exception as a tree preservation area, shall only be used for conservation purposes, and no <b>buildings</b> or <b>structures</b> , <b>swimming pools</b> , tennis courts or any like recreational facilities, except for fences along the <b>lot lines</b> , shall be permitted |                                                                                                               |           |                     |                        |
| 4.2.3.25.5                                                                                                                                                                                                                                                                                                                                 | Minimum <b>interior side yar</b><br>abuts a tree preservation are<br>preservation area                        |           |                     | 3.0 m                  |
| 4.2.3.25.6                                                                                                                                                                                                                                                                                                                                 | Minimum <b>rear yard - lot</b> the measured from the limit of from the limit of from the <b>rear lot line</b> |           |                     | 7.5 m                  |