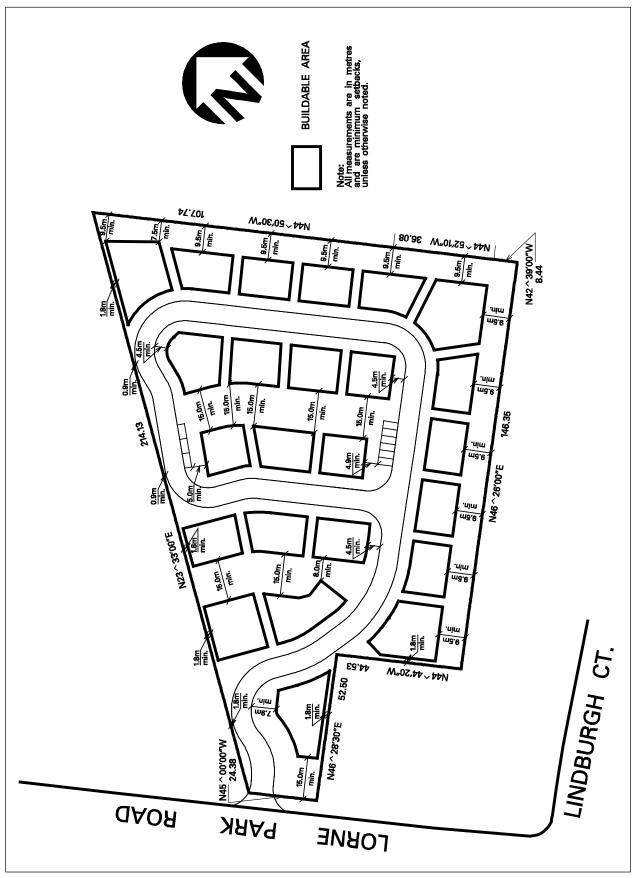

| 4                            |
| 4.2.3.34.11 | Maximum <b>driveway</b> width                                                                                       |                                                             |                         | 8.5 m                        |
| 4.2.3.34.12 | Minimum number of v                                                                                                 | risitor parking spaces                                      |                         | 9                            |
| 4.2.3.34.13 | All site development p<br>of this Exception                                                                         | lans shall comply with Scl                                  | hedule R2-34            |                              |



Schedule R2-34 Map 09

| 4.2.3.35    | Exception: R2-35                                                                                                                                                         | Map # 24                        | By-law: 0208-2022                                                                                    |  |  |  |  |
|-------------|--------------------------------------------------------------------------------------------------------------------------------------------------------------------------|---------------------------------|------------------------------------------------------------------------------------------------------|--|--|--|--|
|             | In a R2-35 zone the permitted <b>uses</b> and applicable regulations shall be as specif