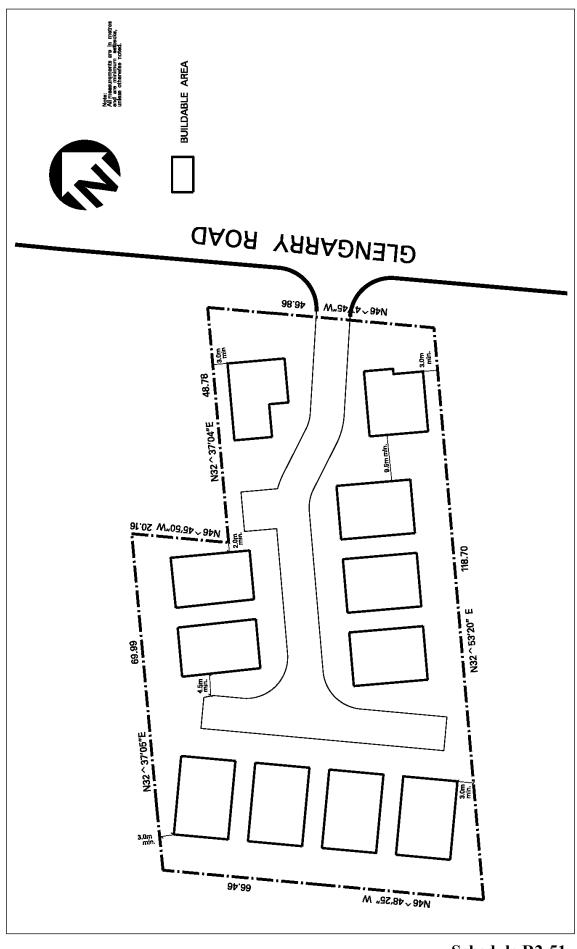

|                                         | ble area              | 1.8 m                                          |
| 4.2.3.51.9  | Maximum projection of an<br><b>chimney</b> , pilaster or corbe<br>on Schedule R2-51 of this   | el outside the <b>buildable</b>         |                       | 0.6 m                                          |
| 4.2.3.51.10 | Height of all buildings ar established grade                                                  | nd <b>structures</b> shall be m         | easured from          |                                                |
| 4.2.3.51.11 | All site development plans<br>of this Exception                                               | s shall comply with Sche                | edule R2-51           |                                                |



Schedule R2-51 Map 16

| 4.2.3.52                                  | Exception: R2-52                                               | Map # 08                             | By-law: 0166-2015,<br>0111-2019/LPAT Order<br>2021 March 09                                            |
|-------------------------------------------|----------------------------------------------------------------|--------------------------------------|--------------------------------------------------------------------------------------------------------|
| In a R2-52 zor<br><b>uses</b> /regulation | 11 0                                                           | tions shall be as specified for a l  | R2 zone except that the following                                                                      |
| Permitte