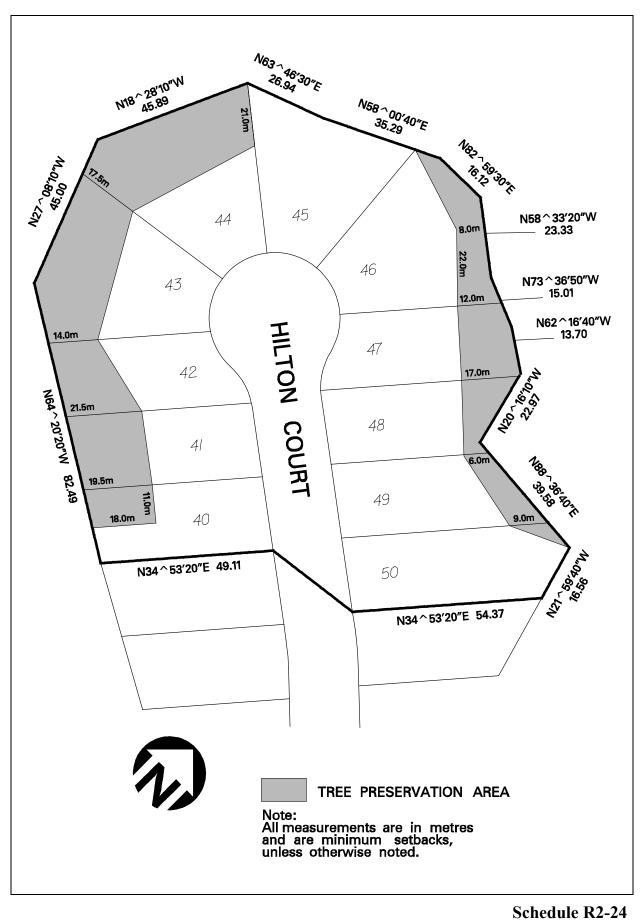

| 4.2.3.24    | Exception: R2-24                                                                                                                                                         | Map # 39E                                                                                                                                                    | By-law    | :                                                                                                        |  |  |  |
|-------------|--------------------------------------------------------------------------------------------------------------------------------------------------------------------------|--------------------------------------------------------------------------------------------------------------------------------------------------------------|-----------|----------------------------------------------------------------------------------------------------------|--|--|--|
|             | In a R2-24 zone the permitted <b>uses</b> and applicable regulations shall be as specified for a R2 zone except that the following <b>uses</b> /regulations shall apply: |                                                                                                                                                              |           |                                                                                                          |  |  |  |
| Regulations |                                                                                                                                                                          |                                                                                                                                                              |           |                                                                                                          |  |  |  |
| 4.2.3.24.1  | Maximum <b>lot coverage - de</b><br>one (1) <b>storey</b>                                                                                                                | e <b>tached dwelling</b> not exceedi                                                                                                                         | ng        | 40%                                                                                                      |  |  |  |
| 4.2.3.24.2  | Maximum lot coverage - do<br>storey                                                                                                                                      | etached dwelling more than o                                                                                                                                 | one (1)   | 35%                                                                                                      |  |  |  |
| 4.2.3.24.3  | Minimum front yard                                                                                                                                                       |                                                                                                                                                              |           | 7.5 m                                                                                                    |  |  |  |
| 4.2.3.24.4  | Minimum interior side yar                                                                                                                                                | d - interior lot                                                                                                                                             |           | 1.5 m + 0.61 m for<br>each additional <b>storey</b><br>or portion thereof<br>above one (1) <b>storey</b> |  |  |  |
| 4.2.3.24.5  | tree preservation area, shall purposes, and no <b>buildings</b>                                                                                                          | edule R2-24 of this Exception<br>only be used for conservation<br>or <b>structures</b> , <b>swimming po</b><br>reational facilities, except for<br>permitted | ı<br>ols, |                                                                                                          |  |  |  |
| 4.2.3.24.6  |                                                                                                                                                                          | <b>d</b> - <b>interior lot</b> that includes a measured from the limit of                                                                                    |           | 3.0 m                                                                                                    |  |  |  |
| 4.2.3.24.7  |                                                                                                                                                                          | nat includes a tree preservation<br>the tree preservation area and                                                                                           |           | 7.5 m                                                                                                    |  |  |  |

Map 39E

| 4.2.3.25                                                                                                                                                                                                                                                                                                                                   | Exception: R2-25                                                                                              | Map # 45E | By-law              | v:                     |
|--------------------------------------------------------------------------------------------------------------------------------------------------------------------------------------------------------------------------------------------------------------------------------------------------------------------------------------------|---------------------------------------------------------------------------------------------------------------|-----------|---------------------|------------------------|
|                                                                                                                                                                                                                                                                                                                                            | ne the permitted <b>uses</b> and appliing <b>uses</b> /regulations shall app                                  |           | hall be as specifie | d for a R2 zone except |
| Regulations                                                                                                                                                                                                                                                                                                                                |                                                                                                               |           |                     |                        |
| 4.2.3.25.1                                                                                                                                                                                                                                                                                                                                 | Minimum lot area - interio                                                                                    | or lot    |                     | 900 m <sup>2</sup>     |
| 4.2.3.25.2                                                                                                                                                                                                                                                                                                                                 | Minimum lot area - corner                                                                                     | · lot     |                     | 1 040 m <sup>2</sup>   |
| 4.2.3.25.3                                                                                                                                                                                                                                                                                                                                 | Minimum front yard                                                                                            |           |                     | 7.5 m                  |
| 4.2.3.25.4 The areas identified on Schedule R2-25 of this Exception as a tree preservation area, shall only be used for conservation purposes, and no <b>buildings</b> or <b>structures</b> , <b>swimming pools</b> , tennis courts or any like recreational facilities, except for fences along the <b>lot lines</b> , shall be permitted |                                                                                                               |           |                     |                        |
| 4.2.3.25.5                                                                                                                                                                                                                                                                                                                                 | Minimum <b>interior side yar</b><br>abuts a tree preservation are<br>preservation area                        |           |                     | 3.0 m                  |
| 4.2.3.25.6                                                                                                                                                                                                                                                                                                                                 | Minimum <b>rear yard - lot</b> the measured from the limit of from the limit of from the <b>rear lot line</b> |           |                     | 7.5 m                  |