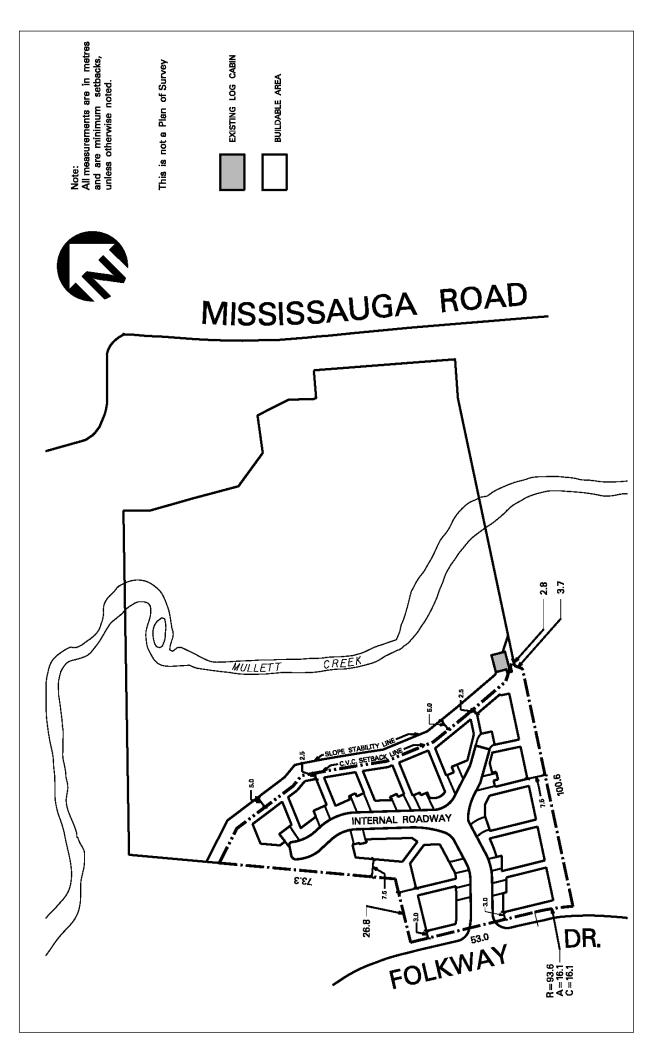

| 4.2.3.24    | Exception: R2-24                                                                                                                                                         | Map # 39E                                                                                                                                                    | By-law    | :                                                                                                        |  |  |  |
|-------------|--------------------------------------------------------------------------------------------------------------------------------------------------------------------------|--------------------------------------------------------------------------------------------------------------------------------------------------------------|-----------|----------------------------------------------------------------------------------------------------------|--|--|--|
|             | In a R2-24 zone the permitted <b>uses</b> and applicable regulations shall be as specified for a R2 zone except that the following <b>uses</b> /regulations shall apply: |                                                                                                                                                              |           |                                                                                                          |  |  |  |
| Regulations |                                                                                                                                                                          |                                                                                                                                                              |           |                                                                                                          |  |  |  |
| 4.2.3.24.1  | Maximum <b>lot coverage - de</b><br>one (1) <b>storey</b>                                                                                                                | e <b>tached dwelling</b> not exceedi                                                                                                                         | ng        | 40%                                                                                                      |  |  |  |
| 4.2.3.24.2  | Maximum lot coverage - do<br>storey                                                                                                                                      | etached dwelling more than o                                                                                                                                 | one (1)   | 35%                                                                                                      |  |  |  |
| 4.2.3.24.3  | Minimum front yard                                                                                                                                                       |                                                                                                                                                              |           | 7.5 m                                                                                                    |  |  |  |
| 4.2.3.24.4  | Minimum interior side yar                                                                                                                                                | d - interior lot                                                                                                                                             |           | 1.5 m + 0.61 m for<br>each additional <b>storey</b><br>or portion thereof<br>above one (1) <b>storey</b> |  |  |  |
| 4.2.3.24.5  | tree preservation area, shall purposes, and no <b>buildings</b>                                                                                                          | edule R2-24 of this Exception<br>only be used for conservation<br>or <b>structures</b> , <b>swimming po</b><br>reational facilities, except for<br>permitted | ı<br>ols, |                                                                                                          |  |  |  |
| 4.2.3.24.6  |                                                                                                                                                                          | <b>d</b> - <b>interior lot</b> that includes a measured from the limit of                                                                                    |           | 3.0 m                                                                                                    |  |  |  |
| 4.2.3.24.7  |                                                                                                                                                                          | nat includes a tree preservation<br>the tree preservation area and                                                                                           |           | 7.5 m                                                                                                    |  |  |  |

Map 39E

| 4.2.3.25                                                                                                                                                                                                                                                                                                                                   | Exception: R2-25                                                                                              | Map # 45E | By-law              | v:                     |
|--------------------------------------------------------------------------------------------------------------------------------------------------------------------------------------------------------------------------------------------------------------------------------------------------------------------------------------------|---------------------------------------------------------------------------------------------------------------|-----------|---------------------|------------------------|
|                                                                                                                                                                                                                                                                                                                                            | ne the permitted <b>uses</b> and appliing <b>uses</b> /regulations shall app                                  |           | hall be as specifie | d for a R2 zone except |
| Regulations                                                                                                                                                                                                                                                                                                                                |                                                                                                               |           |                     |                        |
| 4.2.3.25.1                                                                                                                                                                                                                                                                                                                                 | Minimum lot area - interio                                                                                    | or lot    |                     | 900 m <sup>2</sup>     |
| 4.2.3.25.2                                                                                                                                                                                                                                                                                                                                 | Minimum lot area - corner                                                                                     | · lot     |                     | 1 040 m <sup>2</sup>   |
| 4.2.3.25.3                                                                                                                                                                                                                                                                                                                                 | Minimum front yard                                                                                            |           |                     | 7.5 m                  |
| 4.2.3.25.4 The areas identified on Schedule R2-25 of this Exception as a tree preservation area, shall only be used for conservation purposes, and no <b>buildings</b> or <b>structures</b> , <b>swimming pools</b> , tennis courts or any like recreational facilities, except for fences along the <b>lot lines</b> , shall be permitted |                                                                                                               |           |                     |                        |
| 4.2.3.25.5                                                                                                                                                                                                                                                                                                                                 | Minimum <b>interior side yar</b><br>abuts a tree preservation are<br>preservation area                        |           |                     | 3.0 m                  |
| 4.2.3.25.6                                                                                                                                                                                                                                                                                                                                 | Minimum <b>rear yard - lot</b> the measured from the limit of from the limit of from the <b>rear lot line</b> |           |                     | 7.5 m                  |