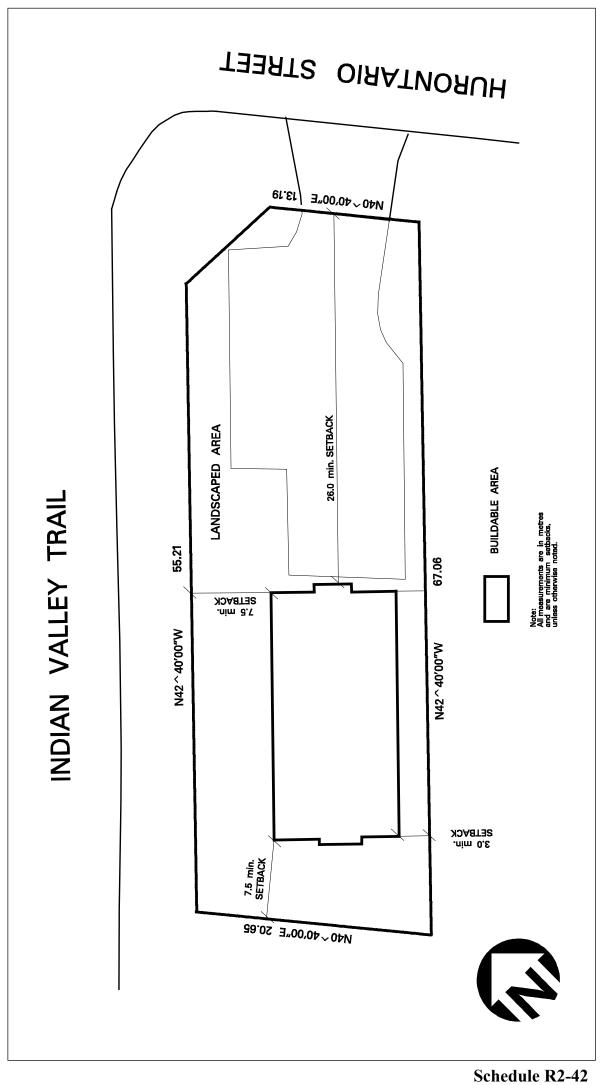

| ss floor area - non-resid                           | <b>ential</b> 420 m <sup>2</sup>            |  |
|                                          | (3)               | maximum num<br><b>tandem parki</b> t                                                                                                                        | ber of <b>parking spaces</b> th<br><b>ng spaces</b> | hat may be 4                                |  |
|                                          | (4)               |                                                                                                                                                             | oment plans shall comply<br>2 of this Exception     | with                                        |  |



Map 08

| 4.2.3.43    | Exception: R2-43                                                                                                  | Map # 08                                                     | By-law: 0193-2016/<br>OMB Order 2017 May 30 |
|-------------|-------------------------------------------------------------------------------------------------------------------|--------------------------------------------------------------|---------------------------------------------|
|             | one the applicable regulation ons shall apply:                                                                    | ons shall be as specified t                                  | for a R2 zone except that the following     |
| Permitted U | Jses