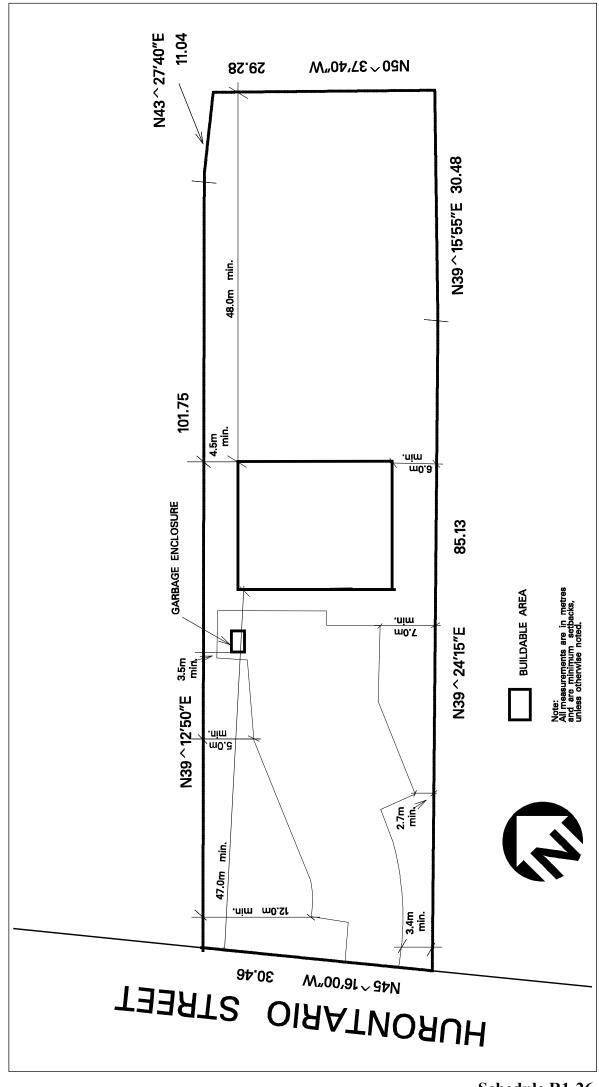

| 4.2.2.13    | Exception: R1-13                                                                                                                                                         | Map # 15                                                                                                                                                                                                        | By-law: 0325<br>0208-2022 | -2008,               |  |  |  |
|-------------|--------------------------------------------------------------------------------------------------------------------------------------------------------------------------|-----------------------------------------------------------------------------------------------------------------------------------------------------------------------------------------------------------------|---------------------------|----------------------|--|--|--|
|             | In a R1-13 zone the permitted <b>uses</b> and applicable regulations shall be as specified for a R1 zone except that the following <b>uses</b> /regulations shall apply: |                                                                                                                                                                                                                 |                           |                      |  |  |  |
| Regulations |                                                                                                                                                                          |                                                                                                                                                                                                                 |                           |                      |  |  |  |
| 4.2.2.13.1  | Minimum lot area                                                                                                                                                         |                                                                                                                                                                                                                 |                           | 1 200 m <sup>2</sup> |  |  |  |
| 4.2.2.13.2  | Minimum <b>lot area</b> - Lot 'A' identified on Schedule R1-13 of this Exception 995 m <sup>2</sup>                                                                      |                                                                                                                                                                                                                 |                           |                      |  |  |  |
| 4.2.2.13.3  | Minimum lot frontage                                                                                                                                                     |                                                                                                                                                                                                                 |                           | 23.5 m               |  |  |  |
| 4.2.2.13.4  | identified on Schedule R1-1<br>preservation areas and shall<br>purposes and no <b>buildings</b> tennis courts or any like rec                                            | able areas and driveway local 3 of this Exception are tree only be used for conservation or structures, swimming poor reational facilities shall be per s, except for fences along the least of the structures. | ls,                       |                      |  |  |  |
| 4.2.2.13.5  | All site development plans shall comply with Schedule R1-13 of this Exception                                                                                            |                                                                                                                                                                                                                 |                           |                      |  |  |  |

Revised: 2023 January 31 Page 4.2.2 ~ 6

Schedule R1-13 Map 15

| 4.2.2.14    | Exception: R1-14                                                                                                                                                         | Map # 31                                                    | By-law: 0308-2011                                                                               |  |  |  |
|-------------|--------------------------------------------------------------------------------------------------------------------------------------------------------------------------|-------------------------------------------------------------|-------------------------------------------------------------------------------------------------|--|--|--|
|             | In a R1-14 zone the permitted <b>uses</b> and applicable regulations shall be as specified for a R1 zone except that the following <b>uses</b> /regulations shall apply: |                                                             |                                                                                                 |  |  |  |
| Regulations |                                                                                                                                                                          |                                                             |                                                                                                 |  |  |  |
| 4.2.2.14.1  | Maximum lot coverage                                                                                                                                                     |                                                             | 35%                                                                                             |  |  |  |
| 4.2.2.14.2  | Minimum front yard                                                                                                                                                       |                                                             | 6.5 m                                                                                           |  |  |  |
| 4.2.2.14.3  | Minimum interior side yar                                                                                                                                                | rd                                                          | 1.8 m + 0.61 m for each additional <b>storey</b> or portion thereof above one (1) <b>storey</b> |  |  |  |
| 4.2.2.14.4  | Minimum setback to the res                                                                                                                                               | ar lot line                                                 | 30.0 m                                                                                          |  |  |  |
| 4.2.2.14.5  | C                                                                                                                                                                        | 4.2.2.14.4, minimum setback to buildings and structures are |                                                                                                 |  |  |  |