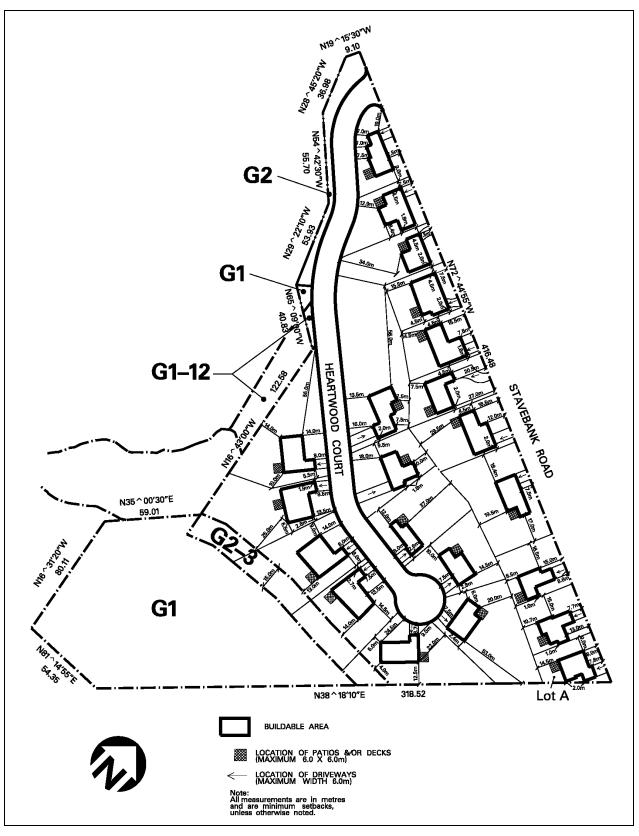

| 4.2.2.12   | Exception: R1-12                                                                                                                                                         | Map # 38W | By-law: |  |  |  |
|------------|--------------------------------------------------------------------------------------------------------------------------------------------------------------------------|-----------|---------|--|--|--|
|            | In a R1-12 zone the permitted <b>uses</b> and applicable regulations shall be as specified for a R1 zone except that the following <b>uses</b> /regulations shall apply: |           |         |  |  |  |
| Regulation |                                                                                                                                                                          |           |         |  |  |  |
| 4.2.2.12.1 | Minimum front yard                                                                                                                                                       |           | 7.5 m   |  |  |  |