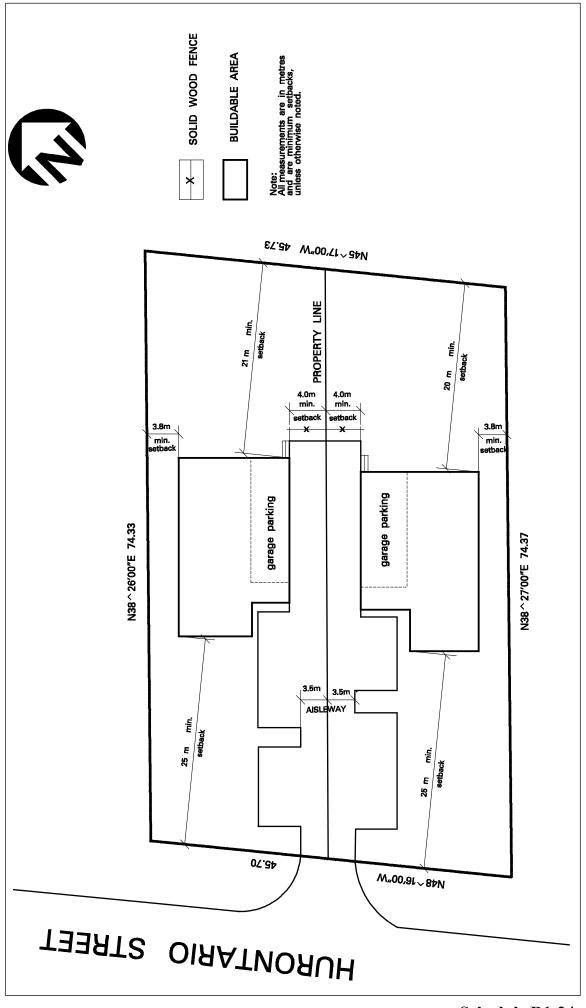

| 4.2.2.13    | Exception: R1-13                                                                                                                                                         | Map # 15                                                                                                                                                                                                        | By-law: 0325<br>0208-2022 | -2008,               |  |  |  |
|-------------|--------------------------------------------------------------------------------------------------------------------------------------------------------------------------|-----------------------------------------------------------------------------------------------------------------------------------------------------------------------------------------------------------------|---------------------------|----------------------|--|--|--|
|             | In a R1-13 zone the permitted <b>uses</b> and applicable regulations shall be as specified for a R1 zone except that the following <b>uses</b> /regulations shall apply: |                                                                                                                                                                                                                 |                           |                      |  |  |  |
| Regulations |                                                                                                                                                                          |                                                                                                                                                                                                                 |                           |                      |  |  |  |
| 4.2.2.13.1  | Minimum lot area                                                                                                                                                         |                                                                                                                                                                                                                 |                           | 1 200 m <sup>2</sup> |  |  |  |
| 4.2.2.13.2  | Minimum <b>lot area</b> - Lot 'A' identified on Schedule R1-13 of this Exception 995 m <sup>2</sup>                                                                      |                                                                                                                                                                                                                 |                           |                      |  |  |  |
| 4.2.2.13.3  | Minimum lot frontage                                                                                                                                                     |                                                                                                                                                                                                                 |                           | 23.5 m               |  |  |  |
| 4.2.2.13.4  | identified on Schedule R1-1<br>preservation areas and shall<br>purposes and no <b>buildings</b> tennis courts or any like rec                                            | able areas and driveway local 3 of this Exception are tree only be used for conservation or structures, swimming poor reational facilities shall be per s, except for fences along the least of the structures. | ls,                       |                      |  |  |  |
| 4.2.2.13.5  | All site development plans shall comply with Schedule R1-13 of this Exception                                                                                            |                                                                                                                                                                                                                 |                           |                      |  |  |  |