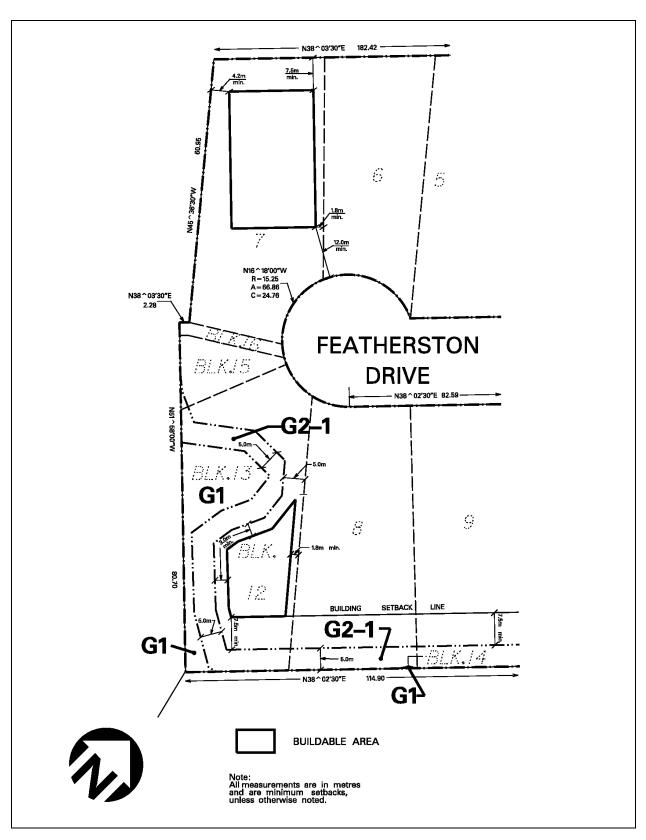

| 4.2.2.11        | Exception: R1-11                                          | Map # 31                          | By-law: 0308-2011                              |
|-----------------|-----------------------------------------------------------|-----------------------------------|------------------------------------------------|
| In a R1-11 zone | e the permitted <b>uses</b> and app                       | licable regulations shall be as   | specified for a R1 zone except                 |
|                 | ng <b>uses</b> /regulations shall app                     | •                                 | sp • • • • • • • • • • • • • • • • • • •       |
| Regulations     |                                                           |                                   |                                                |
| 4.2.2.11.1      | Maximum lot coverage                                      |                                   | 35%                                            |
| 4.2.2.11.2      | Minimum front yard                                        |                                   | 6.5 m                                          |
| 4.2.2.11.3      | Minimum exterior side yar                                 | rd                                | 4.5 m                                          |
| 4.2.2.11.4      | Minimum interior side yar                                 | rd - interior lot                 | 1.2 m on one side and 0.61 m on the other side |
| 4.2.2.11.5      | Minimum interior side yar                                 | d - corner lot                    | 1.2 m                                          |
| 4.2.2.11.6      | Minimum setback to the rea<br>abut a G2-3 or G2-4(12) zor | ar lot line, where lands containe | n or 29.0 m                                    |