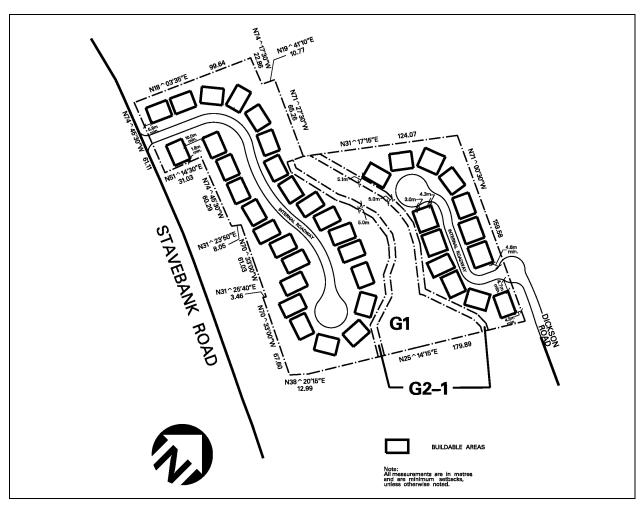

| 4.2.2.11        | Exception: R1-11                                          | Map # 31                          | By-law: 0308-2011                              |
|-----------------|-----------------------------------------------------------|-----------------------------------|------------------------------------------------|
| In a R1-11 zone | e the permitted <b>uses</b> and app                       | licable regulations shall be as   | specified for a R1 zone except                 |
|                 | ng <b>uses</b> /regulations shall app                     | •                                 | sp • • • • • • • • • • • • • • • • • • •       |
| Regulations     |                                                           |                                   |                                                |
| 4.2.2.11.1      | Maximum lot coverage                                      |                                   | 35%                                            |
| 4.2.2.11.2      | Minimum front yard                                        |                                   | 6.5 m                                          |
| 4.2.2.11.3      | Minimum exterior side yar                                 | rd                                | 4.5 m                                          |
| 4.2.2.11.4      | Minimum interior side yar                                 | rd - interior lot                 | 1.2 m on one side and 0.61 m on the other side |
| 4.2.2.11.5      | Minimum interior side yar                                 | d - corner lot                    | 1.2 m                                          |
| 4.2.2.11.6      | Minimum setback to the rea<br>abut a G2-3 or G2-4(12) zor | ar lot line, where lands containe | n or 29.0 m                                    |