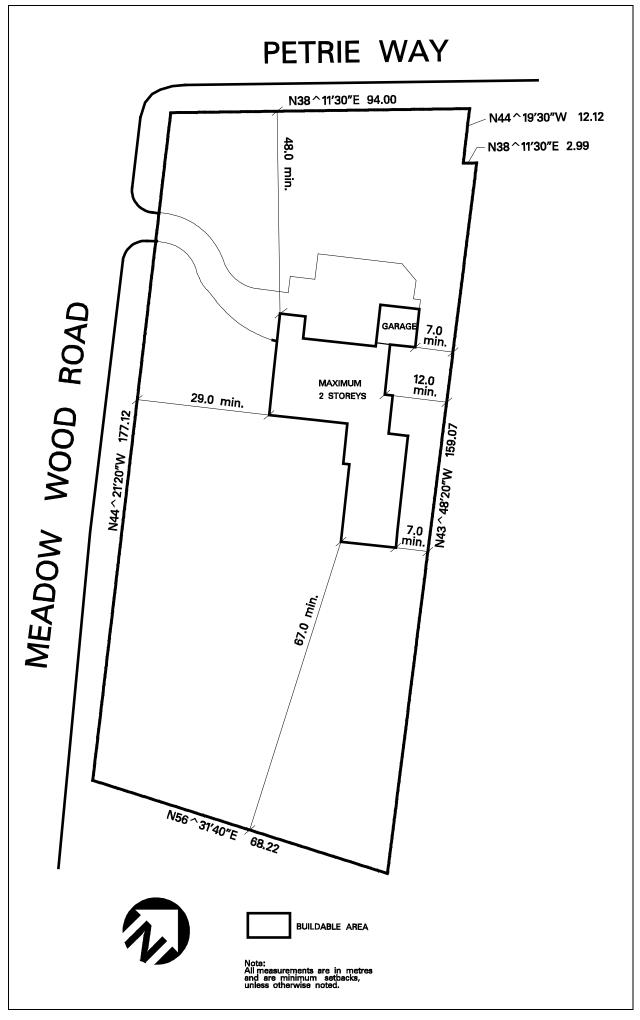

| 4.2.2.13    | Exception: R1-13                                                                                                                                                         | Map # 15                                                                                                                                                                                                        | By-law: 0325<br>0208-2022 | -2008,               |  |  |  |
|-------------|--------------------------------------------------------------------------------------------------------------------------------------------------------------------------|-----------------------------------------------------------------------------------------------------------------------------------------------------------------------------------------------------------------|---------------------------|----------------------|--|--|--|
|             | In a R1-13 zone the permitted <b>uses</b> and applicable regulations shall be as specified for a R1 zone except that the following <b>uses</b> /regulations shall apply: |                                                                                                                                                                                                                 |                           |                      |  |  |  |
| Regulations |                                                                                                                                                                          |                                                                                                                                                                                                                 |                           |                      |  |  |  |
| 4.2.2.13.1  | Minimum lot area                                                                                                                                                         |                                                                                                                                                                                                                 |                           | 1 200 m <sup>2</sup> |  |  |  |
| 4.2.2.13.2  | Minimum <b>lot area</b> - Lot 'A' identified on Schedule R1-13 of this Exception 995 m <sup>2</sup>                                                                      |                                                                                                                                                                                                                 |                           |                      |  |  |  |
| 4.2.2.13.3  | Minimum lot frontage                                                                                                                                                     |                                                                                                                                                                                                                 |                           | 23.5 m               |  |  |  |
| 4.2.2.13.4  | identified on Schedule R1-1<br>preservation areas and shall<br>purposes and no <b>buildings</b> tennis courts or any like rec                                            | able areas and driveway local 3 of this Exception are tree only be used for conservation or structures, swimming poor reational facilities shall be per s, except for fences along the least of the structures. | ls,                       |                      |  |  |  |
| 4.2.2.13.5  | All site development plans shall comply with Schedule R1-13 of this Exception                                                                                            |                                                                                                                                                                                                                 |                           |                      |  |  |  |

Revised: 2023 January 31 Page 4.2.2 ~ 6

Schedule R1-13 Map 15

| 4.2.2.14    | Exception: R1-14                                                                                                                                                         | Map # 31                                                    | By-law: 0308-2011                                                                               |  |  |  |
|-------------|--------------------------------------------------------------------------------------------------------------------------------------------------------------------------|-------------------------------------------------------------|-------------------------------------------------------------------------------------------------|--|--|--|
|             | In a R1-14 zone the permitted <b>uses</b> and applicable regulations shall be as specified for a R1 zone except that the following <b>uses</b> /regulations shall apply: |                                                             |                                                                                                 |  |  |  |
| Regulations |                                                                                                                                                                          |                                                             |                                                                                                 |  |  |  |
| 4.2.2.14.1  | Maximum lot coverage                                                                                                                                                     |                                                             | 35%                                                                                             |  |  |  |
| 4.2.2.14.2  | Minimum front yard                                                                                                                                                       |                                                             | 6.5 m                                                                                           |  |  |  |
| 4.2.2.14.3  | Minimum interior side yar                                                                                                                                                | rd                                                          | 1.8 m + 0.61 m for each additional <b>storey</b> or portion thereof above one (1) <b>storey</b> |  |  |  |
| 4.2.2.14.4  | Minimum setback to the res                                                                                                                                               | ar lot line                                                 | 30.0 m                                                                                          |  |  |  |
| 4.2.2.14.5  | C                                                                                                                                                                        | 4.2.2.14.4, minimum setback to buildings and structures are |                                                                                                 |  |  |  |