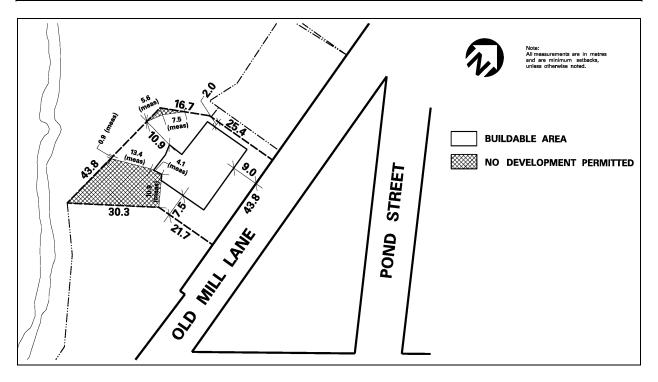

Revised: 2024 February 29 Page 11.2.2 ~ 3

| 11 2 2 12                                                                    | F / DD1 12                                                                                                 | M         | D 1 0247 2020     |  |  |  |  |
|------------------------------------------------------------------------------|------------------------------------------------------------------------------------------------------------|-----------|-------------------|--|--|--|--|
| 11.2.2.12                                                                    | Exception: PB1-12                                                                                          | Map # 53E | By-law: 0247-2020 |  |  |  |  |
|                                                                              |                                                                                                            |           |                   |  |  |  |  |
| In a PB1-12 zoi                                                              | In a PB1-12 zone the permitted <b>uses</b> and applicable regulations shall be as specified for a PB1 zone |           |                   |  |  |  |  |
|                                                                              | except that the following <b>uses</b> /regulations shall apply:                                            |           |                   |  |  |  |  |
|                                                                              | 1 1 1                                                                                                      |           |                   |  |  |  |  |
| Additional Permitted Use                                                     |                                                                                                            |           |                   |  |  |  |  |
| 11.2.2.12.1 (1) One <b>detached dwelling</b> and accessory <b>structures</b> |                                                                                                            |           |                   |  |  |  |  |
| Regulation                                                                   |                                                                                                            |           |                   |  |  |  |  |
| 11.2.2.12.2                                                                  | All site development plans shall comply with Schedule PB1-12 of this Exception                             |           |                   |  |  |  |  |

**Schedule PB1-12** Map 53E

Revised: 2020 November 30 Page 11.2.2 ~ 4