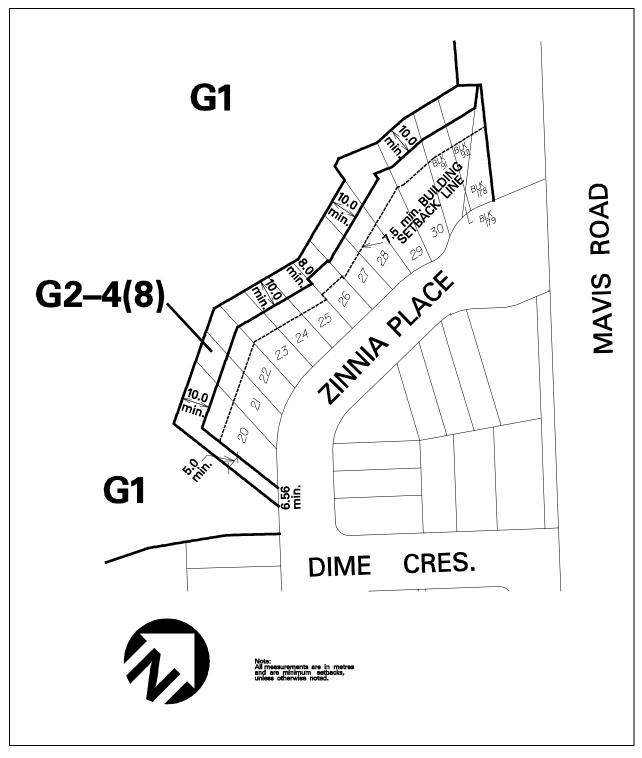

| 10.2.2.4       | Exception: G1-4                                                                                                                                                         | Map # 31 | By-law: |  |  |  |  |
|----------------|-------------------------------------------------------------------------------------------------------------------------------------------------------------------------|----------|---------|--|--|--|--|
|                | In a G1-4 zone the permitted <b>uses</b> and applicable regulations shall be as specified for a G1 zone except that the following <b>uses</b> /regulations shall apply: |          |         |  |  |  |  |
| Additional Per | mitted Uses                                                                                                                                                             |          |         |  |  |  |  |
| 10.2.2.4.1     | <ul> <li>(1) Garden Park</li> <li>(2) Conservation Area</li> <li>(3) Art Display</li> </ul>                                                                             |          |         |  |  |  |  |
| Regulations    |                                                                                                                                                                         |          |         |  |  |  |  |
| 10.2.2.4.2     | 0.2.2.4.2 Maximum <b>gross floor area - non-residential</b> of all <b>buildings</b> and <b>structures</b>                                                               |          |         |  |  |  |  |
| 10.2.2.4.3     | "Garden Park" means a facility for the display and demonstration of gardens                                                                                             |          |         |  |  |  |  |