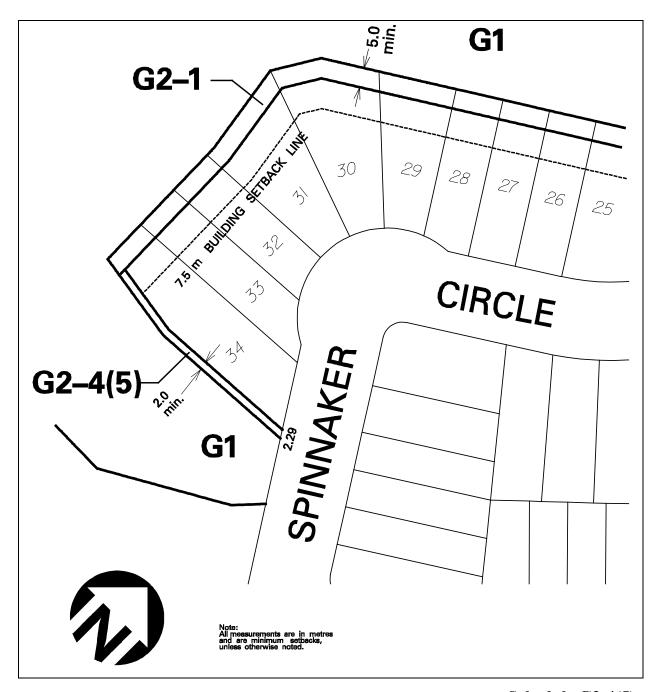

|                                 |

In a G2-4(1), G2-4(2), G2-4(3), G2-4(4), G2-4(5), G2-4(6), G2-4(7), G2-4(8), G2-4(9), G2-4(10), G2-4(12), G2-4(13), G2-4(14), G2-4(15), G2-4(16) and G2-4(17) zone the permitted **uses** and applicable regulations shall be as specified for a G2 zone except that the following **uses**/regulations shall apply:

#### Regulation

10.2.3.4.1 **Natural protection area** shall be located on lands zoned G2-4(1) to G2-4(10) and G2-4(12) to G2-4(17) identified on Schedules G2-4(1) to G2-4(10) and G2-4(12) to G2-4(17) of this Exception



Schedule G2-4(1) Map 44W



Schedule G2-4(2) Map 44W



Schedule G2-4(3) Map 44W



Schedule G2-4(4) Map 44W



Schedule G2-4(5) Map 44W



Schedule G2-4(6) Map 52W



**Schedule G2-4(7)** Map 52W



Schedule G2-4(8) Map 52W



Schedule G2-4(9) Map 45E



Schedule G2-4(10) Map 37E



**Schedule G2-4(12)** Map 31



**Schedule G2-4(13)** Map 39E



Schedule G2-4(14) Map 39E



**Schedule G2-4(15)** Map 21



**Schedule G2-4(16)** Map 24



**Schedule G2-4(17)** Map 31

| Refer to Minister Zoning Order (MZO) O. Reg. 91/23 2023 May 12                                                                                                          |                                                                                                                                                                                                                                          |                      |