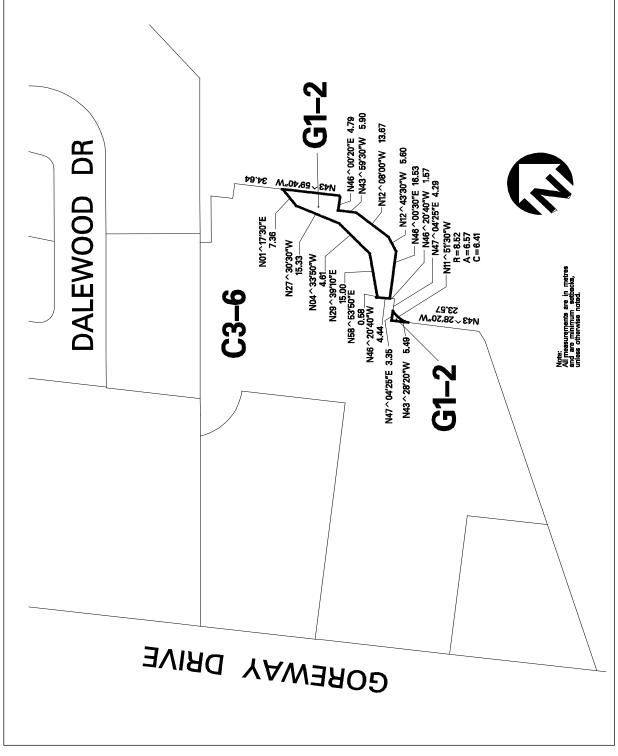

| 10.2.2.2                                                                                                                                                                | Exception: G1-2                                                           | Map # 47, 48E | By-law: |  |  |  |
|-------------------------------------------------------------------------------------------------------------------------------------------------------------------------|---------------------------------------------------------------------------|---------------|---------|--|--|--|
| In a G1-2 zone the permitted <b>uses</b> and applicable regulations shall be as specified for a G1 zone except that the following <b>uses</b> /regulations shall apply: |                                                                           |               |         |  |  |  |
| Additional Per                                                                                                                                                          | Additional Permitted Use                                                  |               |         |  |  |  |
| 10.2.2.2.1                                                                                                                                                              | (1) Parking for lands zoned C3-6                                          |               |         |  |  |  |
| Regulation                                                                                                                                                              |                                                                           |               |         |  |  |  |
| 10.2.2.2.2                                                                                                                                                              | Parking shall be located on lands zoned G1-2, identified on Schedule G1-2 |               |         |  |  |  |

**Schedule G1-2** Map 47, 48E

| 10.2.2.3                                                                                                                                                                                                               | Exception: G1-3                                                                                                                                                         | Map # 06, 16, 17, 19 | By-law: |  |  |  |  |
|------------------------------------------------------------------------------------------------------------------------------------------------------------------------------------------------------------------------|-------------------------------------------------------------------------------------------------------------------------------------------------------------------------|----------------------|---------|--|--|--|--|
|                                                                                                                                                                                                                        | In a G1-3 zone the permitted <b>uses</b> and applicable regulations shall be as specified for a G1 zone except that the following <b>uses</b> /regulations shall apply: |                      |         |  |  |  |  |
| Additional Per                                                                                                                                                                                                         | Additional Permitted Use                                                                                                                                                |                      |         |  |  |  |  |
| 10.2.2.3.1                                                                                                                                                                                                             | (1) Golf Course                                                                                                                                                         |                      |         |  |  |  |  |
| Regulation                                                                                                                                                                                                             |                                                                                                                                                                         |                      |         |  |  |  |  |
| 10.2.2.3.2 "Golf Course" means a public or private area operated for the purpose of playing golf and shall not include a club house, <b>office</b> , retail pro-shop, <b>restaurant</b> , banquet facilities or lounge |                                                                                                                                                                         |                      |         |  |  |  |  |