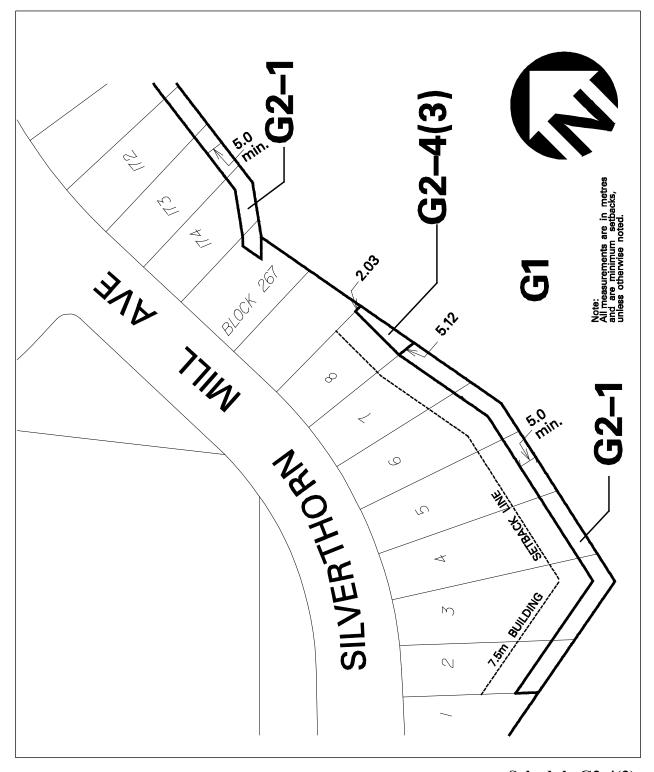

| 10.2.2.4       | Exception: G1-4                                                                                                                                                         | Map # 31 | By-law: |  |  |  |  |
|----------------|-------------------------------------------------------------------------------------------------------------------------------------------------------------------------|----------|---------|--|--|--|--|
|                | In a G1-4 zone the permitted <b>uses</b> and applicable regulations shall be as specified for a G1 zone except that the following <b>uses</b> /regulations shall apply: |          |         |  |  |  |  |
| Additional Per | mitted Uses                                                                                                                                                             |          |         |  |  |  |  |
| 10.2.2.4.1     | <ul> <li>(1) Garden Park</li> <li>(2) Conservation Area</li> <li>(3) Art Display</li> </ul>                                                                             |          |         |  |  |  |  |
| Regulations    |                                                                                                                                                                         |          |         |  |  |  |  |
| 10.2.2.4.2     | 0.2.2.4.2 Maximum <b>gross floor area - non-residential</b> of all <b>buildings</b> and <b>structures</b>                                                               |          |         |  |  |  |  |
| 10.2.2.4.3     | "Garden Park" means a facility for the display and demonstration of gardens                                                                                             |          |         |  |  |  |  |