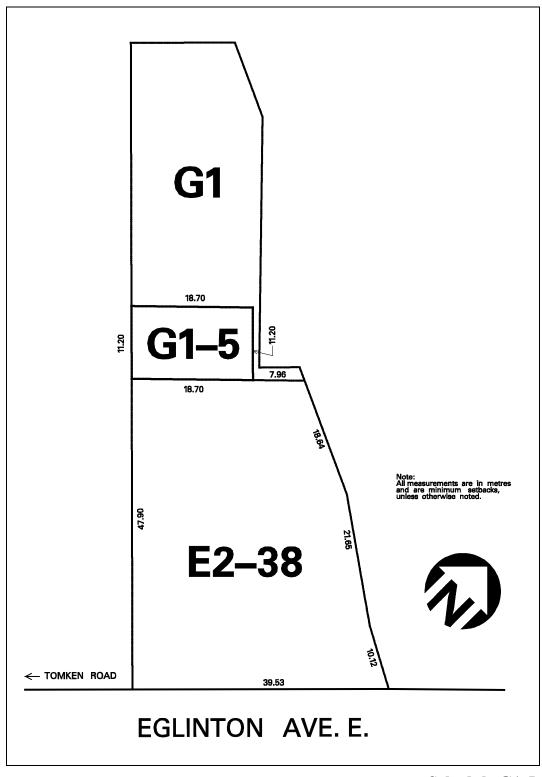

| 10.2.2.5                                                                                                                                                               | Exception: G1-5                                                                             | Map # 35W | By-law: |  |  |  |
|------------------------------------------------------------------------------------------------------------------------------------------------------------------------|---------------------------------------------------------------------------------------------|-----------|---------|--|--|--|
| In a G1-5 zone the permitted <b>uses</b> and applicable regulations shall be as specified for a G1 zone except that the following <b>uses</b> /regulation shall apply: |                                                                                             |           |         |  |  |  |
| Additional Per                                                                                                                                                         | mitted Use                                                                                  |           |         |  |  |  |
| 10.2.2.5.1                                                                                                                                                             | 10.2.2.5.1 (1) Parking for lands zoned E2-38                                                |           |         |  |  |  |
| Regulation                                                                                                                                                             |                                                                                             |           |         |  |  |  |
| 10.2.2.5.2                                                                                                                                                             | Parking shall be located on lands zoned G1-5, identified on Schedule G1-5 of this Exception |           |         |  |  |  |

**Schedule G1-5** Map 35W

| 10.2.2.6                                                                                                                                                                | Exception: G1-6 | Map # 38W | By-law: 0162-2019 |  |  |  |
|-------------------------------------------------------------------------------------------------------------------------------------------------------------------------|-----------------|-----------|-------------------|--|--|--|
| In a G1-6 zone the permitted <b>uses</b> and applicable regulations shall be as specified for a G1 zone except that the following <b>uses</b> /regulations shall apply: |                 |           |                   |  |  |  |
| Additional Permitted Use                                                                                                                                                |                 |           |                   |  |  |  |
| 10.2.2.6.1 (1) <b>Detached dwelling</b> legally <b>existing</b> on the date of passing of this By-law                                                                   |                 |           |                   |  |  |  |