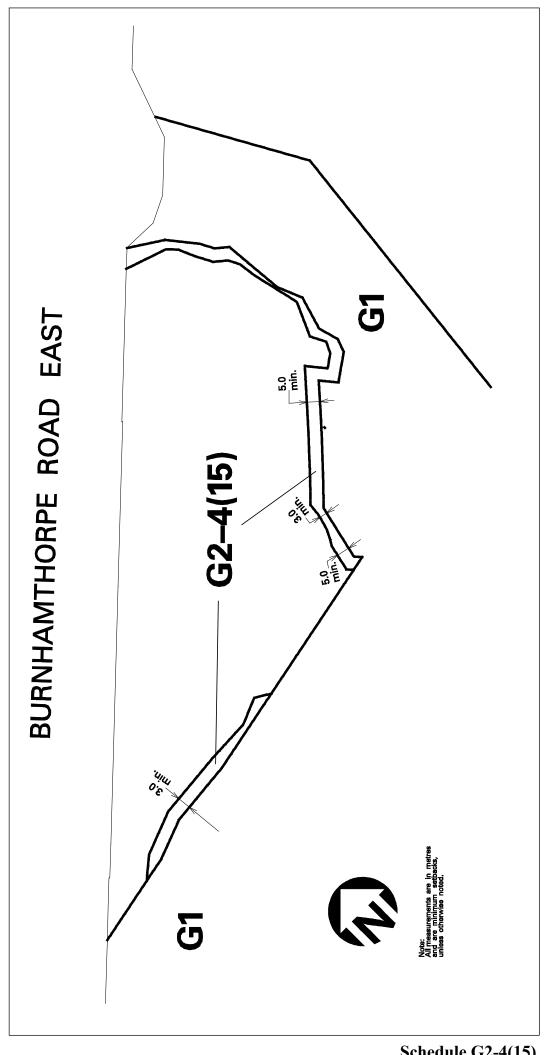

(13), G2-4(14), G2-4(15), G2-4(16) and G2-4(17) zone the permitted **uses** and applicable regulations shall be as specified for a G2 zone except that the following **uses**/regulations shall apply:

#### Regulation

10.2.3.4.1 **Natural protection area** shall be located on lands zoned G2-4(1) to G2-4(10) and G2-4(12) to G2-4(17) identified on Schedules G2-4(1) to G2-4(10) and G2-4(12) to G2-4(17) of this Exception



Schedule G2-4(1) Map 44W



Schedule G2-4(2) Map 44W



Schedule G2-4(3) Map 44W



Schedule G2-4(4) Map 44W



Schedule G2-4(5) Map 44W



Schedule G2-4(6) Map 52W



**Schedule G2-4(7)** Map 52W



Schedule G2-4(8) Map 52W



Schedule G2-4(9) Map 45E



Schedule G2-4(10) Map 37E



**Schedule G2-4(12)** Map 31



**Schedule G2-4(13)** Map 39E



Schedule G2-4(14) Map 39E



**Schedule G2-4(15)** Map 21



**Schedule G2-4(16)** Map 24



**Schedule G2-4(17)** Map 31

| Refer to Minister Zoning Order (MZO) O. Reg. 91/23 2023 May 12                                                                                                          |                                                                                                                                                                                                                                          |                      |                                                                                     |                                                    |  |  |  |
|-----------------------------------------------------------------------------------------------------------------------------