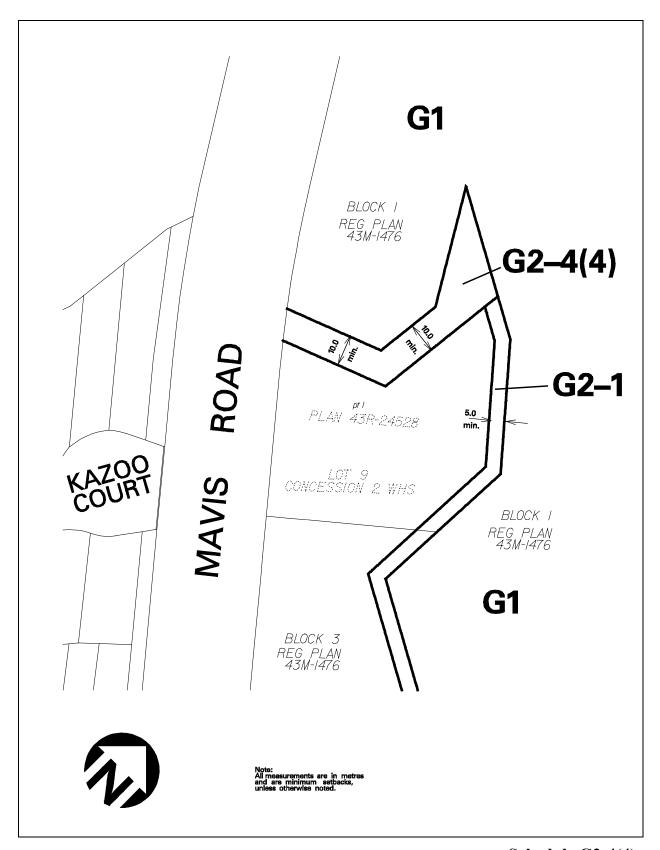

|                                 |

In a G2-4(1), G2-4(2), G2-4(3), G2-4(4), G2-4(5), G2-4(6), G2-4(7), G2-4(8), G2-4(9), G2-4(10), G2-4(12), G2-4(13), G2-4(14), G2-4(15), G2-4(16) and G2-4(17) zone the permitted **uses** and applicable regulations shall be as specified for a G2 zone except that the following **uses**/regulations shall apply:

#### Regulation

10.2.3.4.1 **Natural protection area** shall be located on lands zoned G2-4(1) to G2-4(10) and G2-4(12) to G2-4(17) identified on Schedules G2-4(1) to G2-4(10) and G2-4(12) to G2-4(17) of this Exception



Schedule G2-4(1) Map 44W



Schedule G2-4(2) Map 44W



Schedule G2-4(3) Map 44W



Schedule G2-4(4) Map 44W



Schedule G2-4(5) Map 44W



Schedule G2-4(6) Map 52W



**Schedule G2-4(7)** Map 52W



Schedule G2-4(8) Map 52W



Schedule G2-4(9) Map 45E



Schedule G2-4(10) Map 37E



**Schedule G2-4(12)** Map 31



**Schedule G2-4(13)** Map 39E



Schedule G2-4(14) Map 39E



**Schedule G2-4(15)** Map 21



**Schedule G2-4(16)** Map 24



**Schedule G2-4(17)** Map 31

| Refer to Minister Zoning Order (MZO) O. Reg. 91/23 2023 May 12                                                                                                          |                                                                                                                                                                                                                                          |