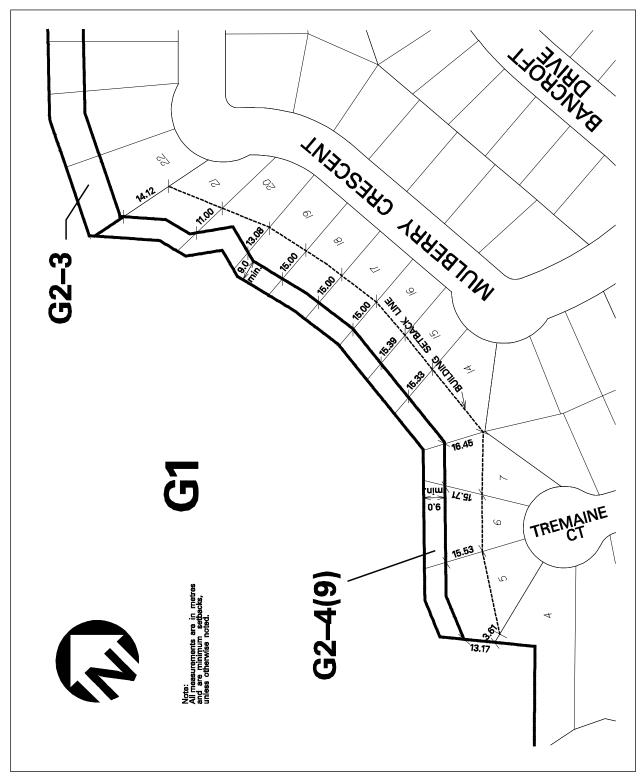

|                                 |

In a G2-4(1), G2-4(2), G2-4(3), G2-4(4), G2-4(5), G2-4(6), G2-4(7), G2-4(8), G2-4(9), G2-4(10), G2-4(12), G2-4(13), G2-4(14), G2-4(15), G2-4(16) and G2-4(17) zone the permitted **uses** and applicable regulations shall be as specified for a G2 zone except that the following **uses**/regulations shall apply:

#### Regulation

10.2.3.4.1 **Natural protection area** shall be located on lands zoned G2-4(1) to G2-4(10) and G2-4(12) to G2-4(17) identified on Schedules G2-4(1) to G2-4(10) and G2-4(12) to G2-4(17) of this Exception



Schedule G2-4(1) Map 44W



Schedule G2-4(2) Map 44W



Schedule G2-4(3) Map 44W



Schedule G2-4(4) Map 44W



Schedule G2-4(5) Map 44W



Schedule G2-4(6) Map 52W



**Schedule G2-4(7)** Map 52W



Schedule G2-4(8) Map 52W



Schedule G2-4(9) Map 45E



Schedule G2-4(10) Map 37E



**Schedule G2-4(12)** Map 31



**Schedule G2-4(13)** Map 39E



Schedule G2-4(14) Map 39E



**Schedule G2-4(15)** Map 21



**Schedule G2-4(16)** Map 24



**Schedule G2-4(17)** Map 31

| Refer to Minister Zoning Order (MZO) O. Reg. 91/23 2023 May 12                                                                                                          |                                                                                                                                                                                                                                          |                      |                                                                                     |