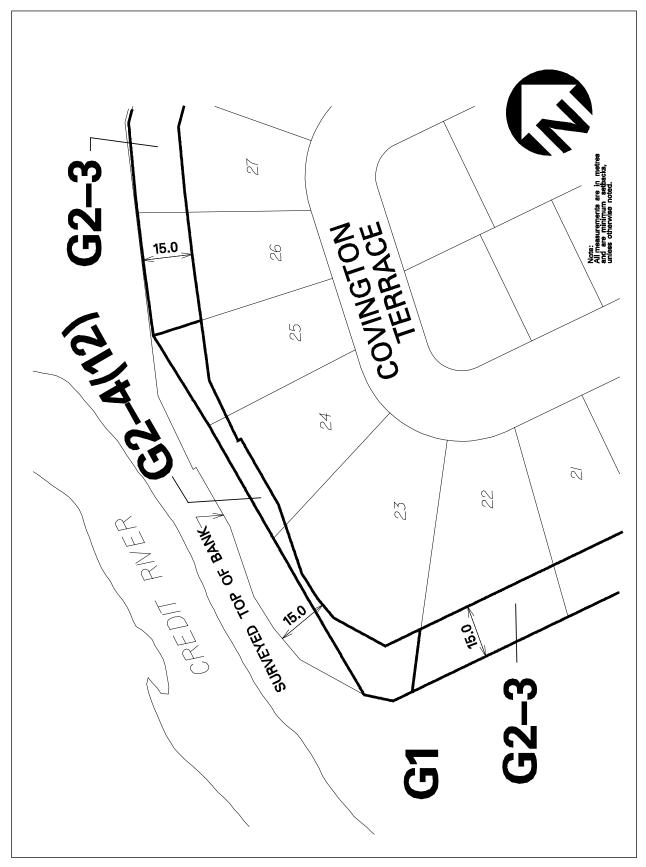

## 10.2.2 G1 Exception Zones

Refer to Article 1.1.2.3 - Exception Zones and Exception Zone Schedules

| 10.2.2.1       | Exception: G1-1                                                                                                                                                         | Map # 38W                                                                                                                                                                                                                                                                                                                                                                                                                                                                                                                                                                                                                                                                                                                                                                                                                                                                                                                                                                                                                                                                                                                                                                                                                                                                                                                                                                                                                                                                                                                                                                                                                                                                                                                                                                                                                                                                                                                                                                                                                                                                                                                     | By-law:                |  |  |  |  |  |
|----------------|-------------------------------------------------------------------------------------------------------------------------------------------------------------------------|-------------------------------------------------------------------------------------------------------------------------------------------------------------------------------------------------------------------------------------------------------------------------------------------------------------------------------------------------------------------------------------------------------------------------------------------------------------------------------------------------------------------------------------------------------------------------------------------------------------------------------------------------------------------------------------------------------------------------------------------------------------------------------------------------------------------------------------------------------------------------------------------------------------------------------------------------------------------------------------------------------------------------------------------------------------------------------------------------------------------------------------------------------------------------------------------------------------------------------------------------------------------------------------------------------------------------------------------------------------------------------------------------------------------------------------------------------------------------------------------------------------------------------------------------------------------------------------------------------------------------------------------------------------------------------------------------------------------------------------------------------------------------------------------------------------------------------------------------------------------------------------------------------------------------------------------------------------------------------------------------------------------------------------------------------------------------------------------------------------------------------|------------------------|--|--|--|--|--|
|                | In a G1-1 zone the permitted <b>uses</b> and applicable regulations shall be as specified for a G1 zone except that the following <b>uses</b> /regulations shall apply: |                                                                                                                                                                                                                                                                                                                                                                                                                                                                                                                                                                                                                                                                                                                                                                                                                                                                                                                                                                                                                                                                                                                                                                                                                                                                                                                                                                                                                                                                                                                                                                                                                                                                                                                                                                                                                                                                                                                                                                                                                                                                                                                               |                        |  |  |  |  |  |
| Additional Per | mitted Uses                                                                                                                                                             |                                                                                                                                                                                                                                                                                                                                                                                                                                                                                                                                                                                                                                                                                                                                                                                                                                                                                                                                                                                                                                                                                                                                                                                                                                                                                                                                                                                                                                                                                                                                                                                                                                                                                                                                                                                                                                                                                                                                                                                                                                                                                                                               |                        |  |  |  |  |  |
| 10.2.2.1.1     | (1) Bird Sanctuary<br>(2) Flight cage accessor                                                                                                                          | ry to a bird sanctuary                                                                                                                                                                                                                                                                                                                                                                                                                                                                                                                                                                                                                                                                                                                                                                                                                                                                                                                                                                                                                                                                                                                                                                                                                                                                                                                                                                                                                                                                                                                                                                                                                                                                                                                                                                                                                                                                                                                                                                                                                                                                                                        |                        |  |  |  |  |  |
| Regulations    |                                                                                                                                                                         |                                                                                                                                                                                                                                                                                                                                                                                                                                                                                                                                                                                                                                                                                                                                                                                                                                                                                                                                                                                                                                                                                                                                                                                                                                                                                                                                                                                                                                                                                                                                                                                                                                                                                                                                                                                                                                                                                                                                                                                                                                                                                                                               |                        |  |  |  |  |  |
| 10.2.2.1.2     | Maximum gross floor area sanctuary                                                                                                                                      | - non-residential used for a l                                                                                                                                                                                                                                                                                                                                                                                                                                                                                                                                                                                                                                                                                                                                                                                                                                                                                                                                                                                                                                                                                                                                                                                                                                                                                                                                                                                                                                                                                                                                                                                                                                                                                                                                                                                                                                                                                                                                                                                                                                                                                                | pird 20 m <sup>2</sup> |  |  |  |  |  |
| 10.2.2.1.3     | Maximum area used for a fl                                                                                                                                              | ight cage                                                                                                                                                                                                                                                                                                                                                                                                                                                                                                                                                                                                                                                                                                                                                                                                                                                                                                                                                                                                                                                                                                                                                                                                                                                                                                                                                                                                                                                                                                                                                                                                                                                                                                                                                                                                                                                                                                                                                                                                                                                                                                                     | $40 \text{ m}^2$       |  |  |  |  |  |
| 10.2.2.1.4     | •                                                                                                                                                                       | uilding or structure used for ecovery of injured or sick bird                                                                                                                                                                                                                                                                                                                                                                                                                                                                                                                                                                                                                                                                                                                                                                                                                                                                                                                                                                                                                                                                                                                                                                                                                                                                                                                                                                                                                                                                                                                                                                                                                                                                                                                                                                                                                                                                                                                                                                                                                                                                 |                        |  |  |  |  |  |
| 10.2.2.1.5     | "Flight Cage" means any str<br>treatment and recovery of in                                                                                                             | ructure used for the outdoor on the outdoor of the | care,                  |  |  |  |  |  |