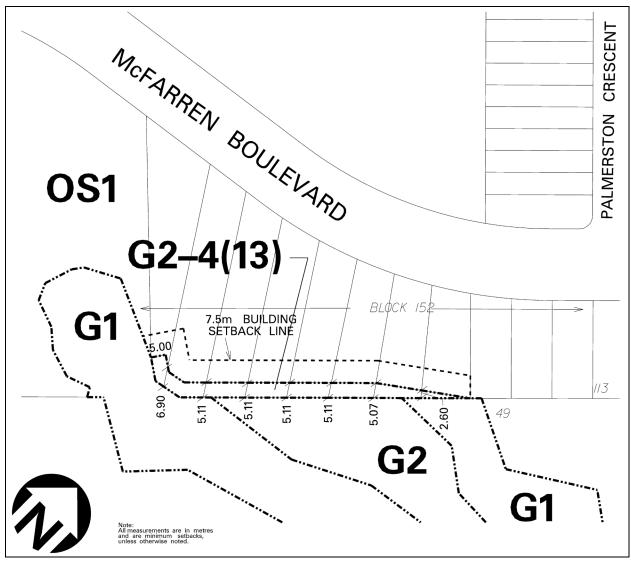

| 10.2.2.4       | Exception: G1-4                                                                                                                                                         | Map # 31 | By-law: |  |  |  |  |
|----------------|-------------------------------------------------------------------------------------------------------------------------------------------------------------------------|----------|---------|--|--|--|--|
|                | In a G1-4 zone the permitted <b>uses</b> and applicable regulations shall be as specified for a G1 zone except that the following <b>uses</b> /regulations shall apply: |          |         |  |  |  |  |
| Additional Per | mitted Uses                                                                                                                                                             |          |         |  |  |  |  |
| 10.2.2.4.1     | <ul> <li>(1) Garden Park</li> <li>(2) Conservation Area</li> <li>(3) Art Display</li> </ul>                                                                             |          |         |  |  |  |  |
| Regulations    |                                                                                                                                                                         |          |         |  |  |  |  |
| 10.2.2.4.2     | 0.2.2.4.2 Maximum <b>gross floor area - non-residential</b> of all <b>buildings</b> and <b>structures</b>                                                               |          |         |  |  |  |  |
| 10.2.2.4.3     | "Garden Park" means a facility for the display and demonstration of gardens                                                                                             |          |         |  |  |  |  |