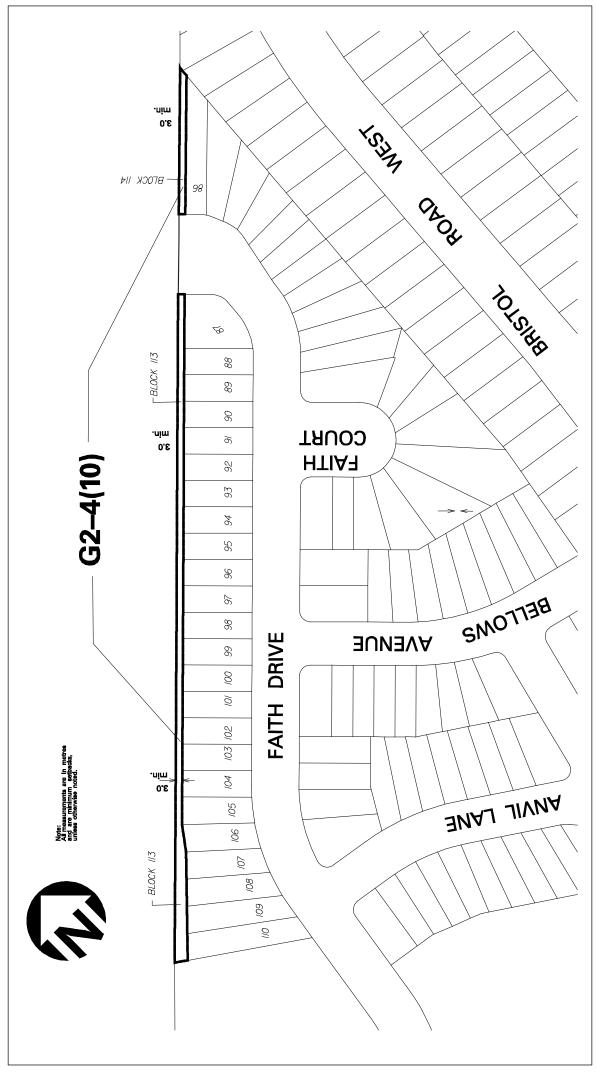

|

In a G2-4(1), G2-4(2), G2-4(3), G2-4(4), G2-4(5), G2-4(6), G2-4(7), G2-4(8), G2-4(9), G2-4(10), G2-4(12), G2-4(13), G2-4(14), G2-4(15), G2-4(16) and G2-4(17) zone the permitted **uses** and applicable regulations shall be as specified for a G2 zone except that the following **uses**/regulations shall apply:

#### Regulation

10.2.3.4.1 **Natural protection area** shall be located on lands zoned G2-4(1) to G2-4(10) and G2-4(12) to G2-4(17) identified on Schedules G2-4(1) to G2-4(10) and G2-4(12) to G2-4(17) of this Exception



Schedule G2-4(1) Map 44W



Schedule G2-4(2) Map 44W



Schedule G2-4(3) Map 44W



Schedule G2-4(4) Map 44W



Schedule G2-4(5) Map 44W



Schedule G2-4(6) Map 52W



**Schedule G2-4(7)** Map 52W



Schedule G2-4(8) Map 52W



Schedule G2-4(9) Map 45E



Schedule G2-4(10) Map 37E



**Schedule G2-4(12)** Map 31



**Schedule G2-4(13)** Map 39E



Schedule G2-4(14) Map 39E



**Schedule G2-4(15)** Map 21



**Schedule G2-4(16)** Map 24



**Schedule G2-4(17)** Map 31

| Refer to Minister Zoning Order (MZO) O. Reg. 91/23 2023 May 12                                                                                                          |                                                                                                                                                                                                                                          |                      |                                                                                     |                                                    |  |  |  |
|--