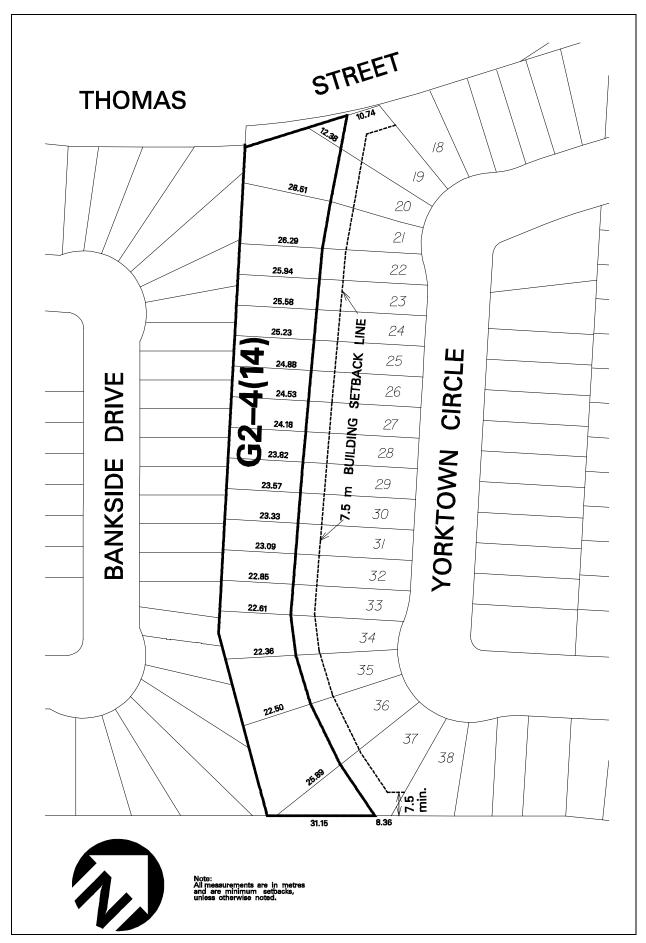

(9), G2-4(10), G2-4(12), G2-4(13), G2-4(14), G2-4(15), G2-4(16) and G2-4(17) zone the permitted **uses** and applicable regulations shall be as specified for a G2 zone except that the following **uses**/regulations shall apply:

#### Regulation

10.2.3.4.1 **Natural protection area** shall be located on lands zoned G2-4(1) to G2-4(10) and G2-4(12) to G2-4(17) identified on Schedules G2-4(1) to G2-4(10) and G2-4(12) to G2-4(17) of this Exception



Schedule G2-4(1) Map 44W



Schedule G2-4(2) Map 44W



Schedule G2-4(3) Map 44W



Schedule G2-4(4) Map 44W



Schedule G2-4(5) Map 44W



Schedule G2-4(6) Map 52W



**Schedule G2-4(7)** Map 52W



Schedule G2-4(8) Map 52W



Schedule G2-4(9) Map 45E



Schedule G2-4(10) Map 37E



**Schedule G2-4(12)** Map 31



**Schedule G2-4(13)** Map 39E



Schedule G2-4(14) Map 39E



**Schedule G2-4(15)** Map 21



**Schedule G2-4(16)** Map 24



**Schedule G2-4(17)** Map 31

| Refer to Minister Zoning Order (MZO) O. Reg. 91/23 2023 May 12                                                                                                          |                                                                                                                                                                                                                                          |                      |                                                                                     |                                                    |  |  |  |
|------------------------------------------------------------------------------------------------