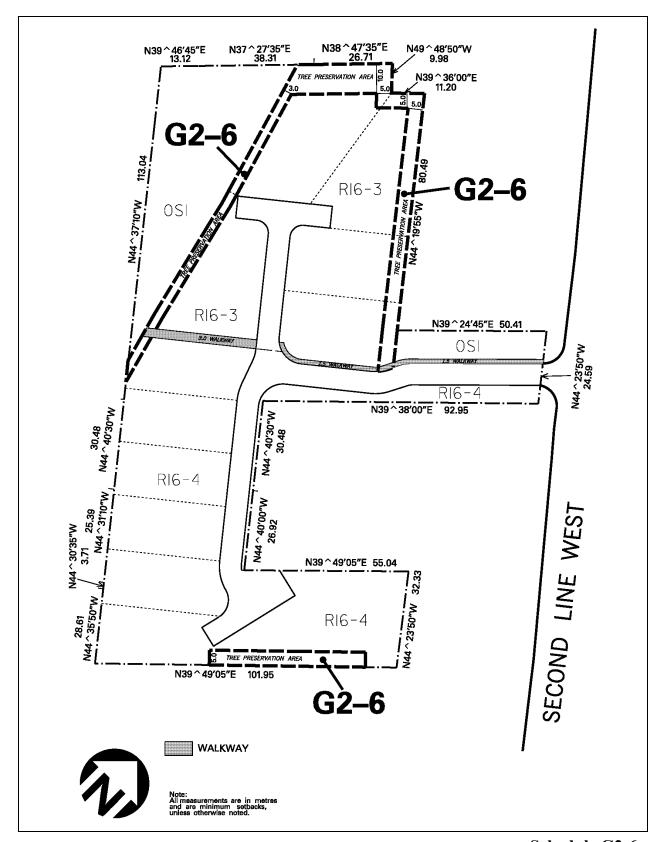

|           |                   |  |  |  |
| 10.2.3.6.2                                                                                                                                                              | A walkway shall only be permitted on that part of the lands zoned G2-6, identified on Schedule G2-6 of this Exception |           |                   |  |  |  |
| 10.2.3.6.3                                                                                                                                                              | <b>Natural protection area</b> shall be located on lands zoned G2-6, identified on Schedule G2-6 of this Exception    |           |                   |  |  |  |

Revised: 2024 September 30 Page 10.2.3 ~ 18



**Schedule G2-6** Map 45E