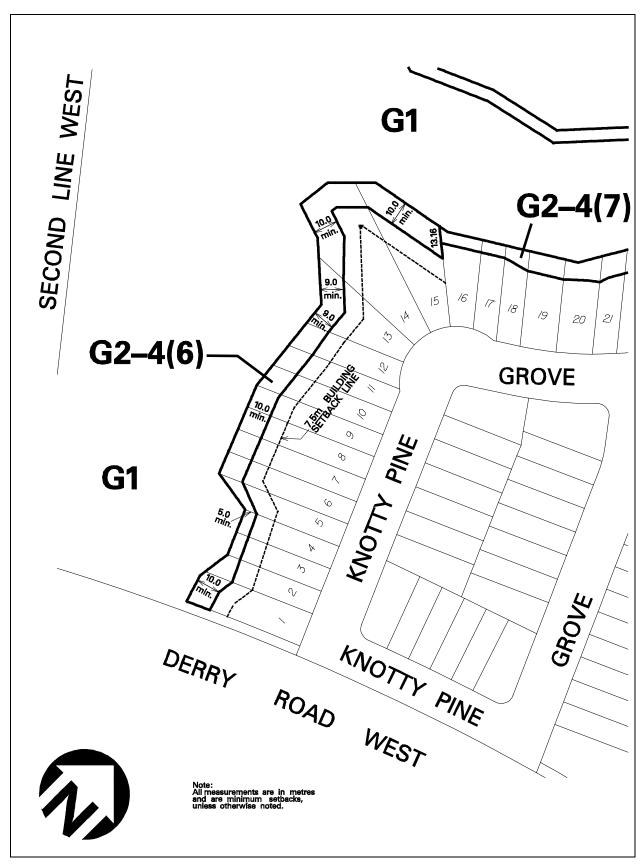

|                                 |

In a G2-4(1), G2-4(2), G2-4(3), G2-4(4), G2-4(5), G2-4(6), G2-4(7), G2-4(8), G2-4(9), G2-4(10), G2-4(12), G2-4(13), G2-4(14), G2-4(15), G2-4(16) and G2-4(17) zone the permitted **uses** and applicable regulations shall be as specified for a G2 zone except that the following **uses**/regulations shall apply:

#### Regulation

10.2.3.4.1 **Natural protection area** shall be located on lands zoned G2-4(1) to G2-4(10) and G2-4(12) to G2-4(17) identified on Schedules G2-4(1) to G2-4(10) and G2-4(12) to G2-4(17) of this Exception



Schedule G2-4(1) Map 44W



Schedule G2-4(2) Map 44W



Schedule G2-4(3) Map 44W



Schedule G2-4(4) Map 44W



Schedule G2-4(5) Map 44W



Schedule G2-4(6) Map 52W



**Schedule G2-4(7)** Map 52W



Schedule G2-4(8) Map 52W



Schedule G2-4(9) Map 45E



Schedule G2-4(10) Map 37E



**Schedule G2-4(12)** Map 31



**Schedule G2-4(13)** Map 39E



Schedule G2-4(14) Map 39E



**Schedule G2-4(15)** Map 21



**Schedule G2-4(16)** Map 24



**Schedule G2-4(17)** Map 31

| Refer to Minister Zoning Order (MZO) O. Reg. 91/23 2023 May 12                                                                                                          |                                                                                                                                                                                                                                          |                      |