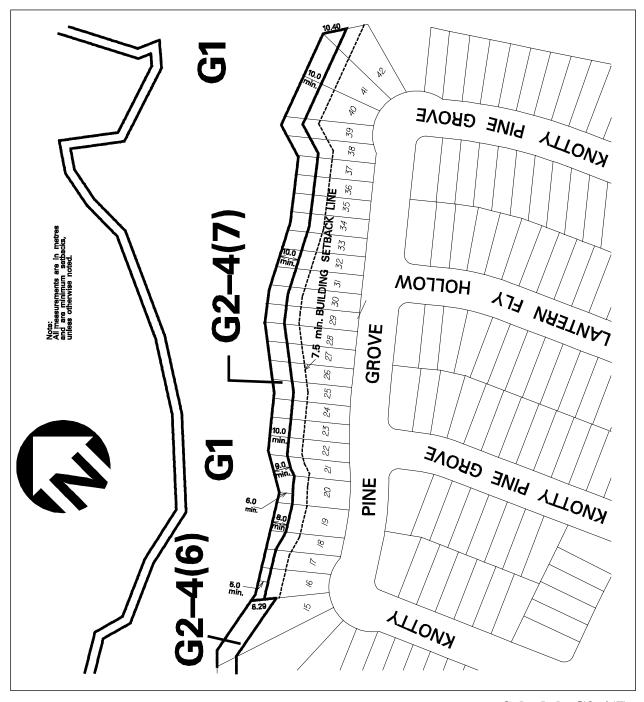

## 10.2.2 G1 Exception Zones

Refer to Article 1.1.2.3 - Exception Zones and Exception Zone Schedules

| 10.2.2.1       | Exception: G1-1                                                                                                                                                         | Map # 38W                                                                                                                                                                                                                                                                                                                                                                                                                                                                                                                                                                                                                                                                                                                                                                                                                                                                                                                                                                                                                                                                                                                                                                                                                                                                                                                                                                                                                                                                                                                                                                                                                                                                                                                                                                                                                                                                                                                                                                                                                                                                                                                     | By-law:                |  |  |  |  |  |
|----------------|-------------------------------------------------------------------------------------------------------------------------------------------------------------------------|-------------------------------------------------------------------------------------------------------------------------------------------------------------------------------------------------------------------------------------------------------------------------------------------------------------------------------------------------------------------------------------------------------------------------------------------------------------------------------------------------------------------------------------------------------------------------------------------------------------------------------------------------------------------------------------------------------------------------------------------------------------------------------------------------------------------------------------------------------------------------------------------------------------------------------------------------------------------------------------------------------------------------------------------------------------------------------------------------------------------------------------------------------------------------------------------------------------------------------------------------------------------------------------------------------------------------------------------------------------------------------------------------------------------------------------------------------------------------------------------------------------------------------------------------------------------------------------------------------------------------------------------------------------------------------------------------------------------------------------------------------------------------------------------------------------------------------------------------------------------------------------------------------------------------------------------------------------------------------------------------------------------------------------------------------------------------------------------------------------------------------|------------------------|--|--|--|--|--|
|                | In a G1-1 zone the permitted <b>uses</b> and applicable regulations shall be as specified for a G1 zone except that the following <b>uses</b> /regulations shall apply: |                                                                                                                                                                                                                                                                                                                                                                                                                                                                                                                                                                                                                                                                                                                                                                                                                                                                                                                                                                                                                                                                                                                                                                                                                                                                                                                                                                                                                                                                                                                                                                                                                                                                                                                                                                                                                                                                                                                                                                                                                                                                                                                               |                        |  |  |  |  |  |
| Additional Per | mitted Uses                                                                                                                                                             |                                                                                                                                                                                                                                                                                                                                                                                                                                                                                                                                                                                                                                                                                                                                                                                                                                                                                                                                                                                                                                                                                                                                                                                                                                                                                                                                                                                                                                                                                                                                                                                                                                                                                                                                                                                                                                                                                                                                                                                                                                                                                                                               |                        |  |  |  |  |  |
| 10.2.2.1.1     | (1) Bird Sanctuary<br>(2) Flight cage accessor                                                                                                                          | ry to a bird sanctuary                                                                                                                                                                                                                                                                                                                                                                                                                                                                                                                                                                                                                                                                                                                                                                                                                                                                                                                                                                                                                                                                                                                                                                                                                                                                                                                                                                                                                                                                                                                                                                                                                                                                                                                                                                                                                                                                                                                                                                                                                                                                                                        |                        |  |  |  |  |  |
| Regulations    |                                                                                                                                                                         |                                                                                                                                                                                                                                                                                                                                                                                                                                                                                                                                                                                                                                                                                                                                                                                                                                                                                                                                                                                                                                                                                                                                                                                                                                                                                                                                                                                                                                                                                                                                                                                                                                                                                                                                                                                                                                                                                                                                                                                                                                                                                                                               |                        |  |  |  |  |  |
| 10.2.2.1.2     | Maximum gross floor area sanctuary                                                                                                                                      | - non-residential used for a l                                                                                                                                                                                                                                                                                                                                                                                                                                                                                                                                                                                                                                                                                                                                                                                                                                                                                                                                                                                                                                                                                                                                                                                                                                                                                                                                                                                                                                                                                                                                                                                                                                                                                                                                                                                                                                                                                                                                                                                                                                                                                                | pird 20 m <sup>2</sup> |  |  |  |  |  |
| 10.2.2.1.3     | Maximum area used for a fl                                                                                                                                              | ight cage                                                                                                                                                                                                                                                                                                                                                                                                                                                                                                                                                                                                                                                                                                                                                                                                                                                                                                                                                                                                                                                                                                                                                                                                                                                                                                                                                                                                                                                                                                                                                                                                                                                                                                                                                                                                                                                                                                                                                                                                                                                                                                                     | $40 \text{ m}^2$       |  |  |  |  |  |
| 10.2.2.1.4     | •                                                                                                                                                                       | uilding or structure used for ecovery of injured or sick bird                                                                                                                                                                                                                                                                                                                                                                                                                                                                                                                                                                                                                                                                                                                                                                                                                                                                                                                                                                                                                                                                                                                                                                                                                                                                                                                                                                                                                                                                                                                                                                                                                                                                                                                                                                                                                                                                                                                                                                                                                                                                 |                        |  |  |  |  |  |
| 10.2.2.1.5     | "Flight Cage" means any str<br>treatment and recovery of in                                                                                                             | ructure used for the outdoor on the outdoor of the | care,                  |  |  |  |  |  |